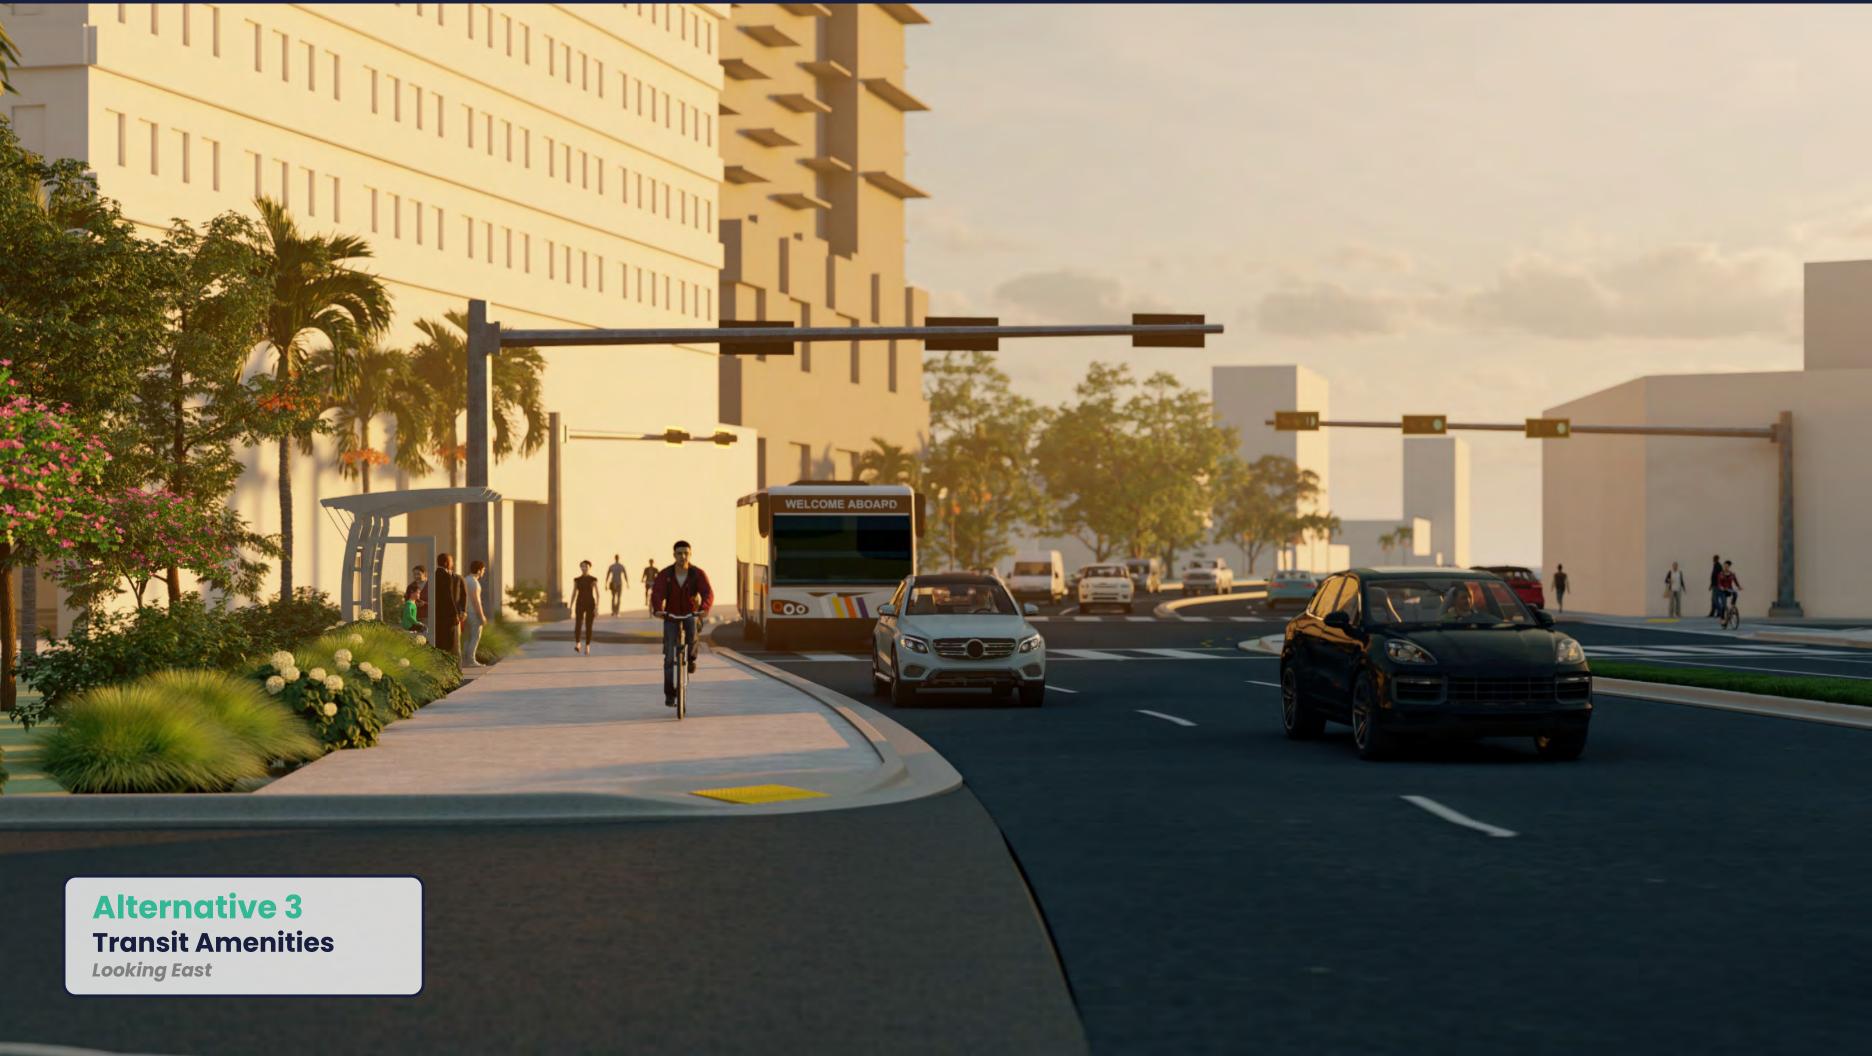

## Alternative Moving Forward

## Alternative Moving Forward – US-1 at SR 838/Sunrise Blvd Intersection

- Alternative 1
   No Build/No Action Signalized At-Grade T
- Alternative 2
  Transportation System Management and Operations (TSM&O) Signalized At-Grade T Expansion
- Alternative 3
   EB Triple Left Signalized At-Grade T
- Alternative 4
  EB *Downstream* Triple Left Signalized At-Grade T
- Alternative 5
  EB *Upstream* Triple Left Signalized At-Grade T with SB/NB *Crossover*
- Alternative 6.1
  Multilane 3-Leg Roundabout with EB Left Turn Compressed Flyover/Overpass (overhead vertical separation)
- Alternative 6.2 (Formerly Alternative 7)
  Multilane 3-leg Roundabout with EB Left Turn Compressed Underpass (underground vertical separation)
- Alternative 8
  EB Single Left Signalized At-Grade T with EB Left Turn Compressed Flyover Overpass (overhead vertical separation)
- Alternative 9
  EB Single Left Signalized At-Grade T with EB Left Turn Compressed *Underpass (underground vertical separation)*