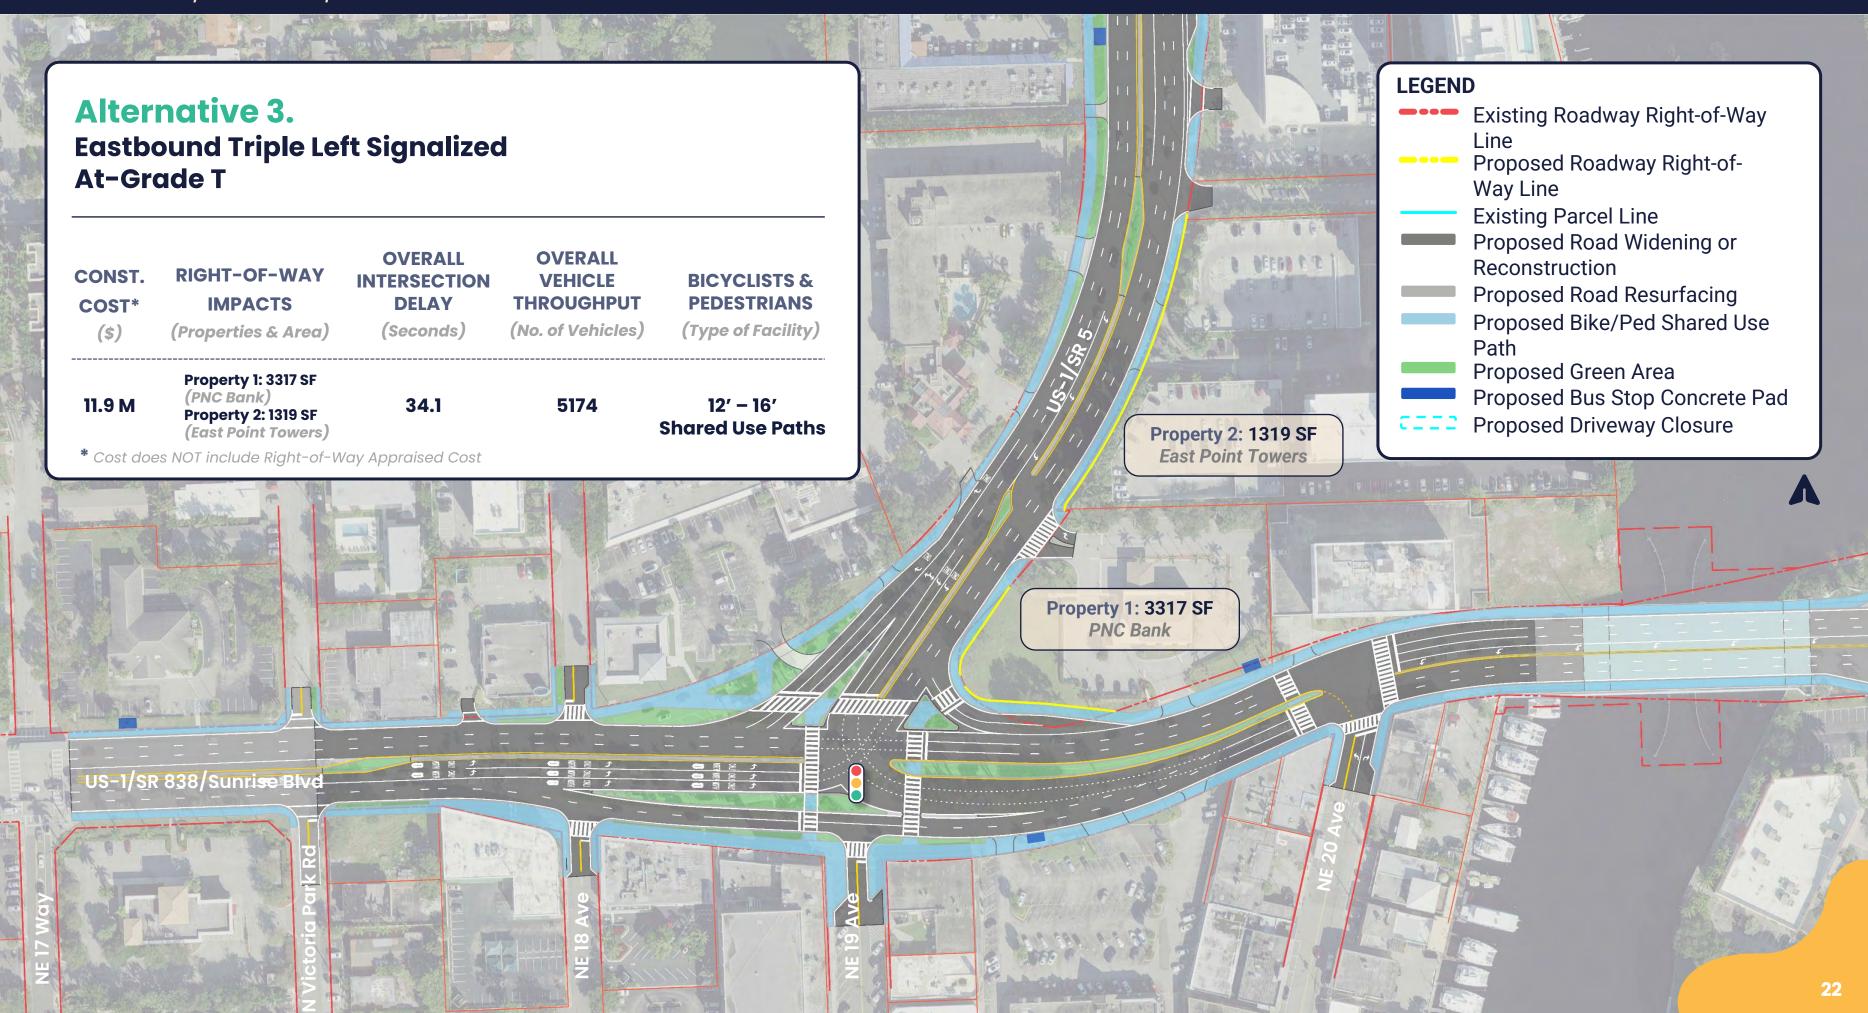

## Alternative Moving Forward

## Alternative Moving Forward – US-1 at SR 838/Sunrise Blvd Intersection

- Alternative 1
   No Build/No Action Signalized At-Grade T
- Alternative 2
  Transportation System Management and Operations (TSM&O) Signalized At-Grade T Expansion
- Alternative 3
   EB Triple Left Signalized At-Grade T
- Alternative 4
  EB *Downstream* Triple Left Signalized At-Grade T
- Alternative 5
  EB *Upstream* Triple Left Signalized At-Grade T with SB/NB *Crossover*
- Alternative 6.1
  Multilane 3-Leg Roundabout with EB Left Turn Compressed Flyover/Overpass (overhead vertical separation)
- Alternative 6.2 (Formerly Alternative 7)
  Multilane 3-leg Roundabout with EB Left Turn Compressed Underpass (underground vertical separation)
- Alternative 8
  EB Single Left Signalized At-Grade T with EB Left Turn Compressed Flyover Overpass (overhead vertical separation)
- Alternative 9
  EB Single Left Signalized At-Grade T with EB Left Turn Compressed *Underpass (underground vertical separation)*