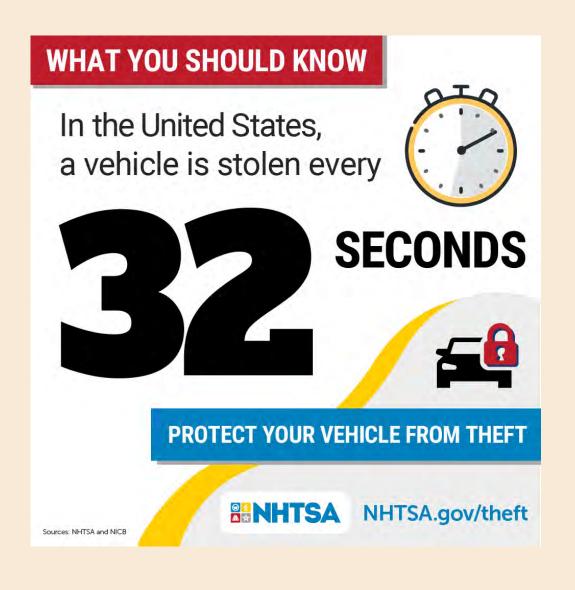

### **National Theft Prevention Month**

July 1-31st, 2024

**FOR MORE INFORMATION CONTACT US:** 