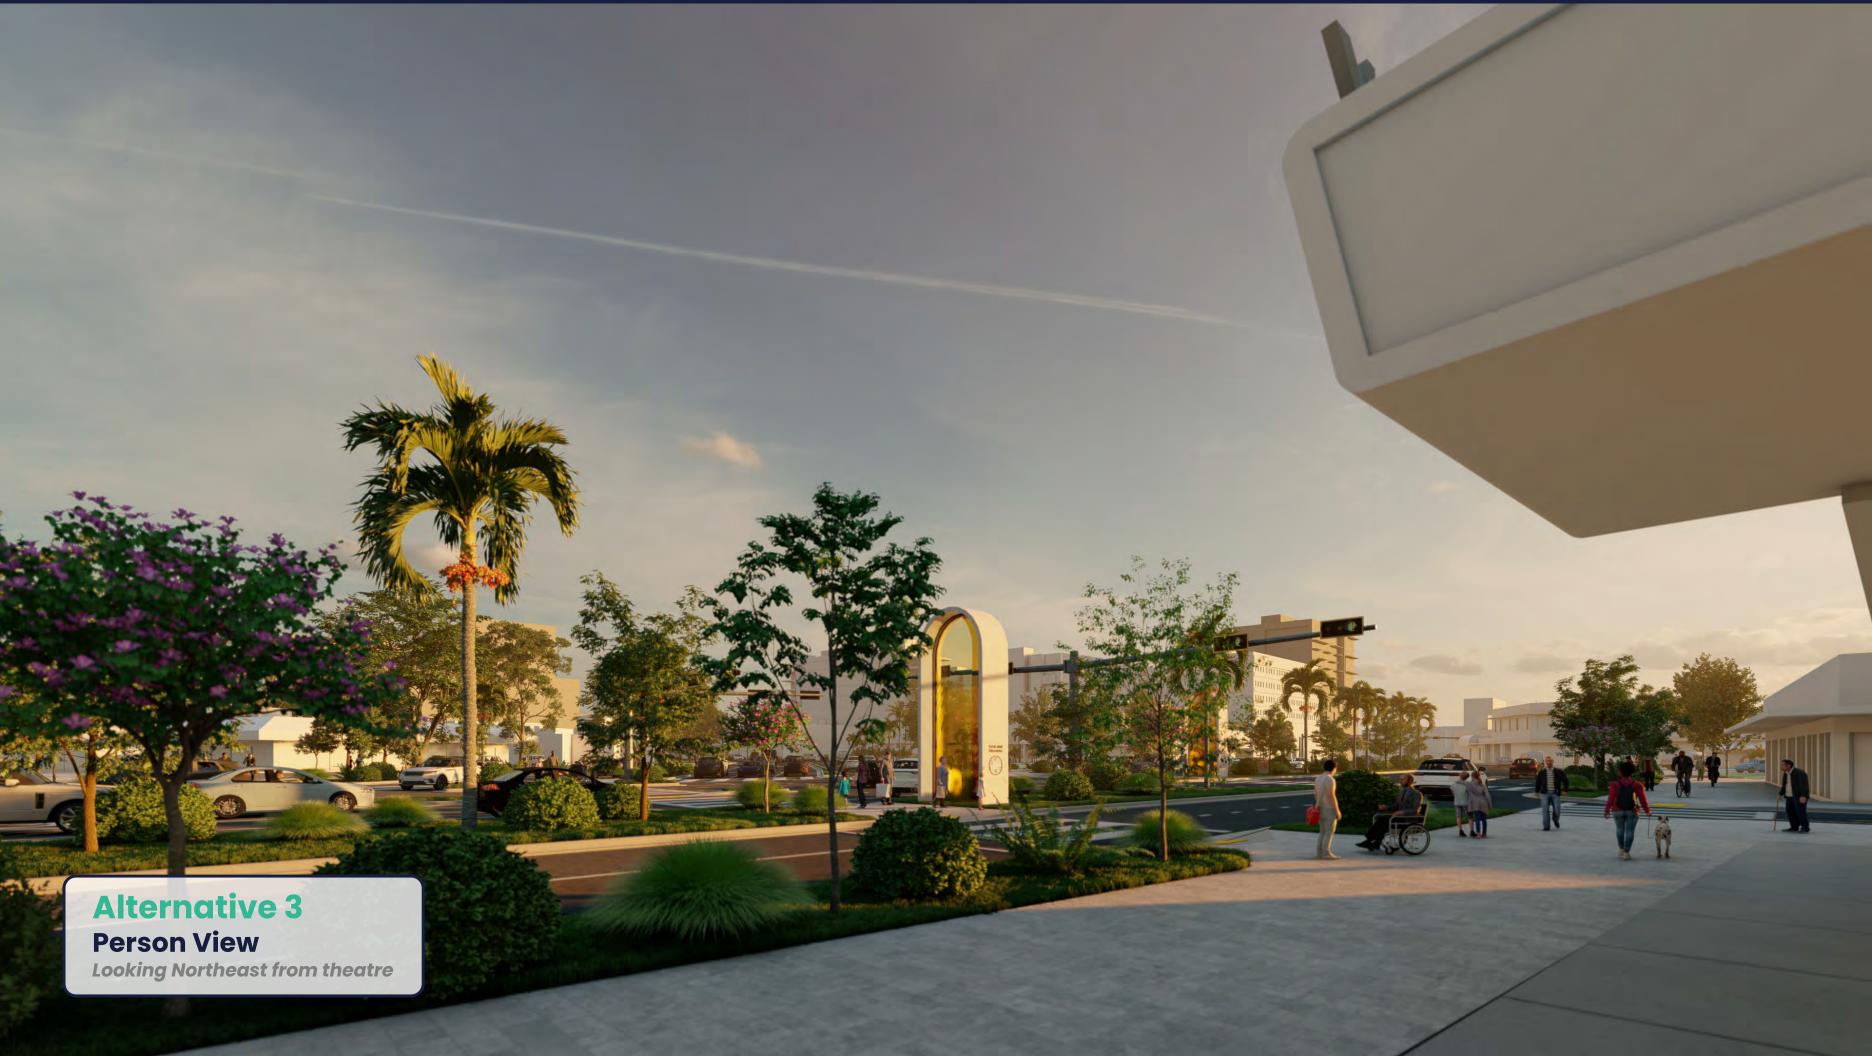

## Alternative Moving Forward – US-1 at SR 838/Sunrise Blvd Intersection

- Alternative 1
   No Build/No Action Signalized At-Grade T
- Alternative 2
  Transportation System Management and Operations (TSM&O) Signalized At-Grade T Expansion
- Alternative 3
   EB Triple Left Signalized At-Grade T
- Alternative 4
  EB *Downstream* Triple Left Signalized At-Grade T
- Alternative 5
  EB *Upstream* Triple Left Signalized At-Grade T with SB/NB *Crossover*
- Alternative 6.1
  Multilane 3-Leg Roundabout with EB Left Turn Compressed Flyover/Overpass (overhead vertical separation)
- Alternative 6.2 (Formerly Alternative 7)
  Multilane 3-leg Roundabout with EB Left Turn Compressed Underpass (underground vertical separation)
- Alternative 8
  EB Single Left Signalized At-Grade T with EB Left Turn Compressed Flyover Overpass (overhead vertical separation)
- Alternative 9
  EB Single Left Signalized At-Grade T with EB Left Turn Compressed *Underpass (underground vertical separation)*