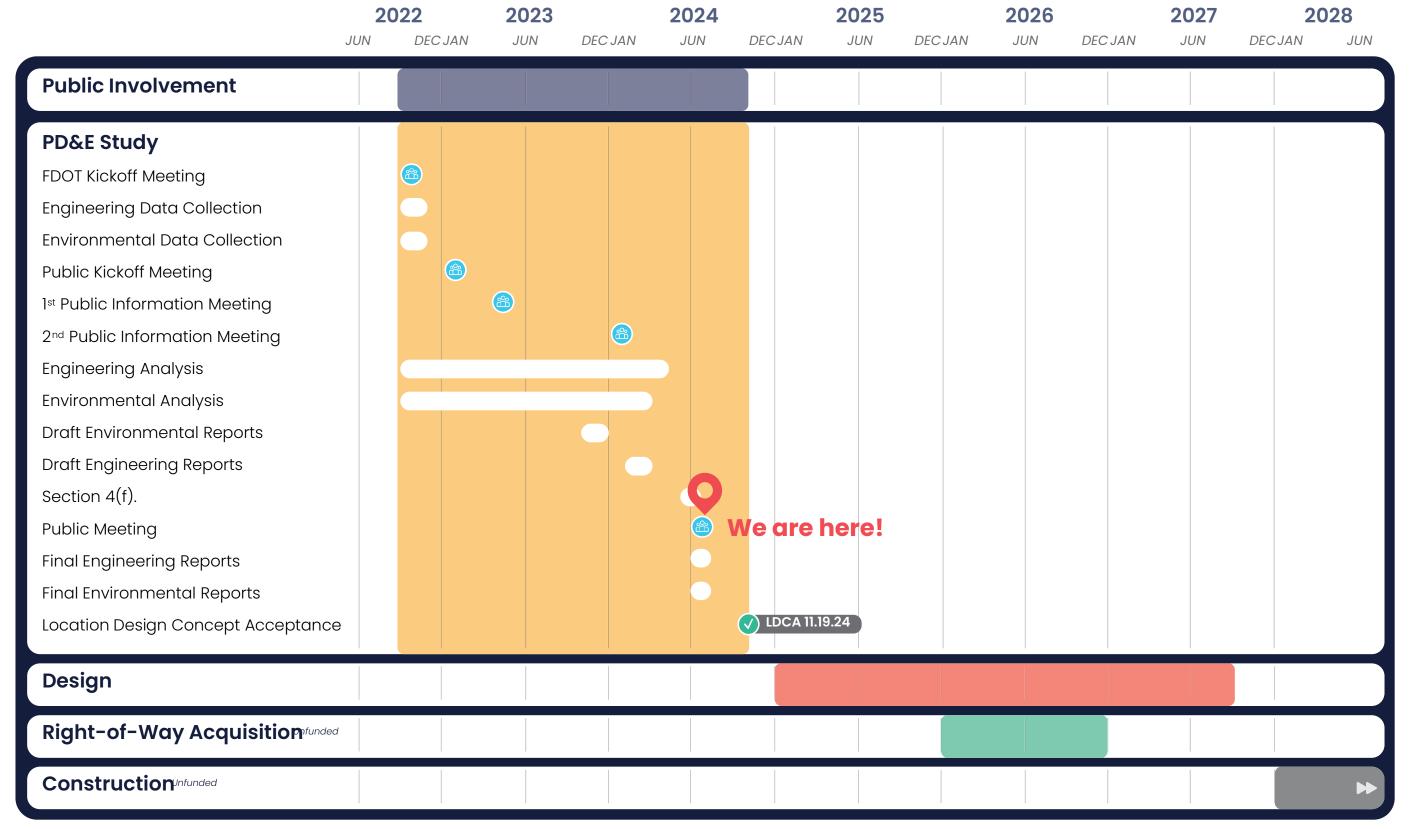

e VI Coordinator

605 Suwanee Street, MS 65

Tallahassee, FL 32399

(850) 414-4742

(866) 374-3368, ext. 4742 (Toll Free)

Stefan.Kulakowski@dot.state.fl.us



## Federal-State Partnership

The environmental review, consultation, and other actions required by applicable federal environmental laws for this project are being, or have been, carried out by the Florida Department of Transportation (FDOT) pursuant to 23 U.S.C. § 327 and a Memorandum of Understanding dated May 26, 2022, and executed by the Federal Highway Administration and FDOT.







## Purpose of Tonight's Meeting

- 01 Review Project Purpose & Need.
- O2 Discuss Final Alternative Moving Forward with the Public.
- 03 Receive Comments from the Public for Project's Public Record.



# OD Project Recap

## **Project Timeline**





## 02) Purpose & Need

## **Purpose**

The primary purpose of the project is to increase **intersection** capacity and accommodate future multimodal travel demand and safety. This project will also increase system linkage, eliminate existing roadway deficiencies, improve multimodal interrelationships, and enhance safety for bicycles, pedestrians, and transit modes.





## **Intersection Needs**



Emergency Evacuation & Response



Modal Interrelationships



Capacity

 Consider all movements all modes



Transportation Demand



Safety



System Linkage



## Alternative Moving Forward

## Alternative Moving Forward – US-1 at SR 838/Sunrise Blvd Intersection

- Alternative 1
   No Build/No Action Signalized At-Grade T
- Alternative 2
  Transportation System Management and Operations