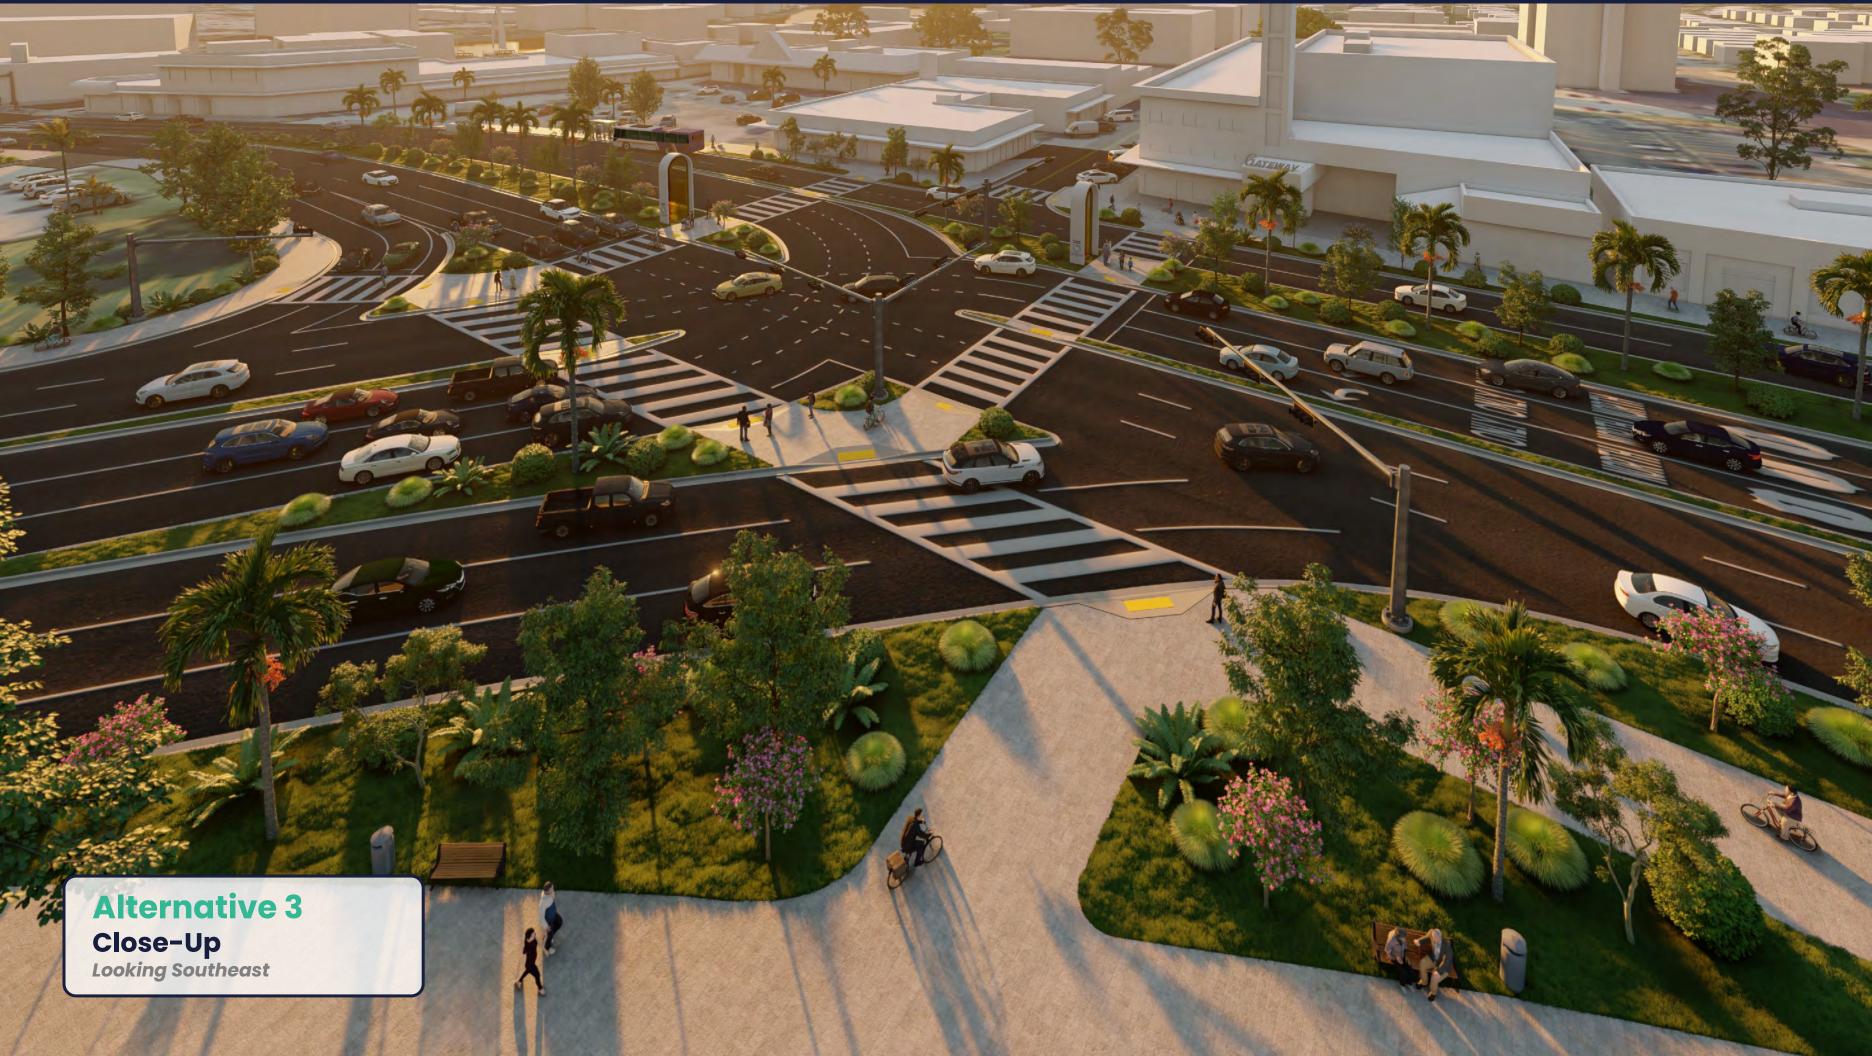

## Alternative Moving Forward – US-1 at SR 838/Sunrise Blvd Intersection

- Alternative 1
   No Build/No Action Signalized At-Grade T
- Alternative 2
  Transportation System Management and Operations (TSM&O) Signalized At-Grade T Expansion
- Alternative 3
   EB Triple Left Signalized At-Grade T
- Alternative 4
  EB *Downstream* Triple Left Signalized At-Grade T
- Alternative 5
  EB *Upstream* Triple Left Signalized At-Grade T with SB/NB *Crossover*
- Alternative 6.1
  Multilane 3-Leg Roundabout with EB Left Turn Compressed Flyover/Overpass (overhead vertical separation)
- Alternative 6.2 (Formerly Alternative 7)
  Multilane 3-leg Roundabout with EB Left Turn Compressed Underpass (underground vertical separation)
- Alternative 8
  EB Single Left Signalized At-Grade T with EB Left Turn Compressed Flyover Overpass (overhead vertical separation)
- Alternative 9
  EB Single Left Signalized At-Grade T with EB Left Turn Compressed *Underpass (underground vertical separation)*