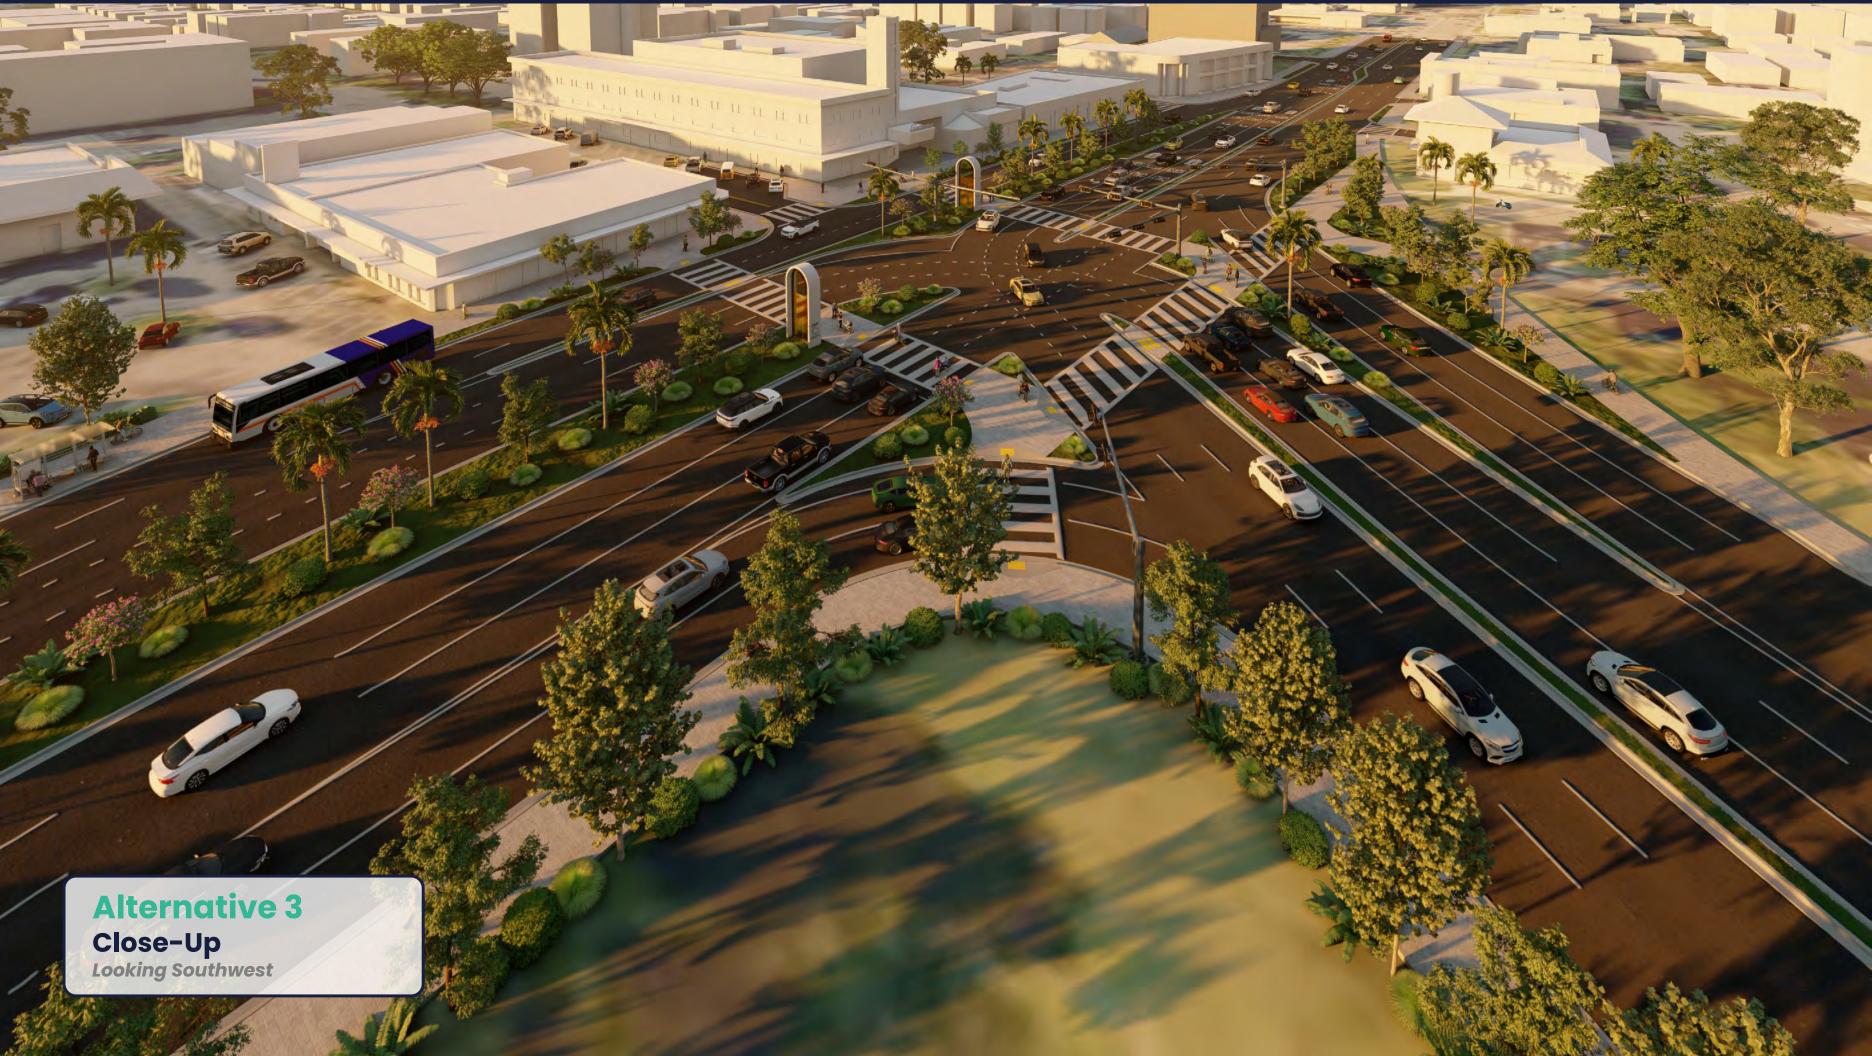

## Alternative Moving Forward – US-1 at SR 838/Sunrise Blvd Intersection

- Alternative 1
   No Build/No Action Signalized At-Grade T
- Alternative 2
  Transportation System Management and Operations (TSM&O) Signalized At-Grade T Expansion
- Alternative 3
   EB Triple Left Signalized At-Grade T
- Alternative 4
  EB *Downstream* Triple Left Signalized At-Grade T
- Alternative 5
  EB *Upstream* Triple Left Signalized At-Grade T with SB/NB *Crossover*
- Alternative 6.1
  Multilane 3-Leg Roundabout with EB Left Turn Compressed Flyover/Overpass (overhead vertical separation)
- Alternative 6.2 (Formerly Alternative 7)
  Multilane 3-leg Roundabout with EB Left Turn Compressed Underpass (underground vertical separation)
- Alternative 8
  EB Single Left Signalized At-Grade T with EB Left Turn Compressed Flyover Overpass (overhead vertical separation)
- Alternative 9
  EB Single Left Signalized At-Grade T with EB Left Turn Compressed *Underpass (underground vertical separation)*