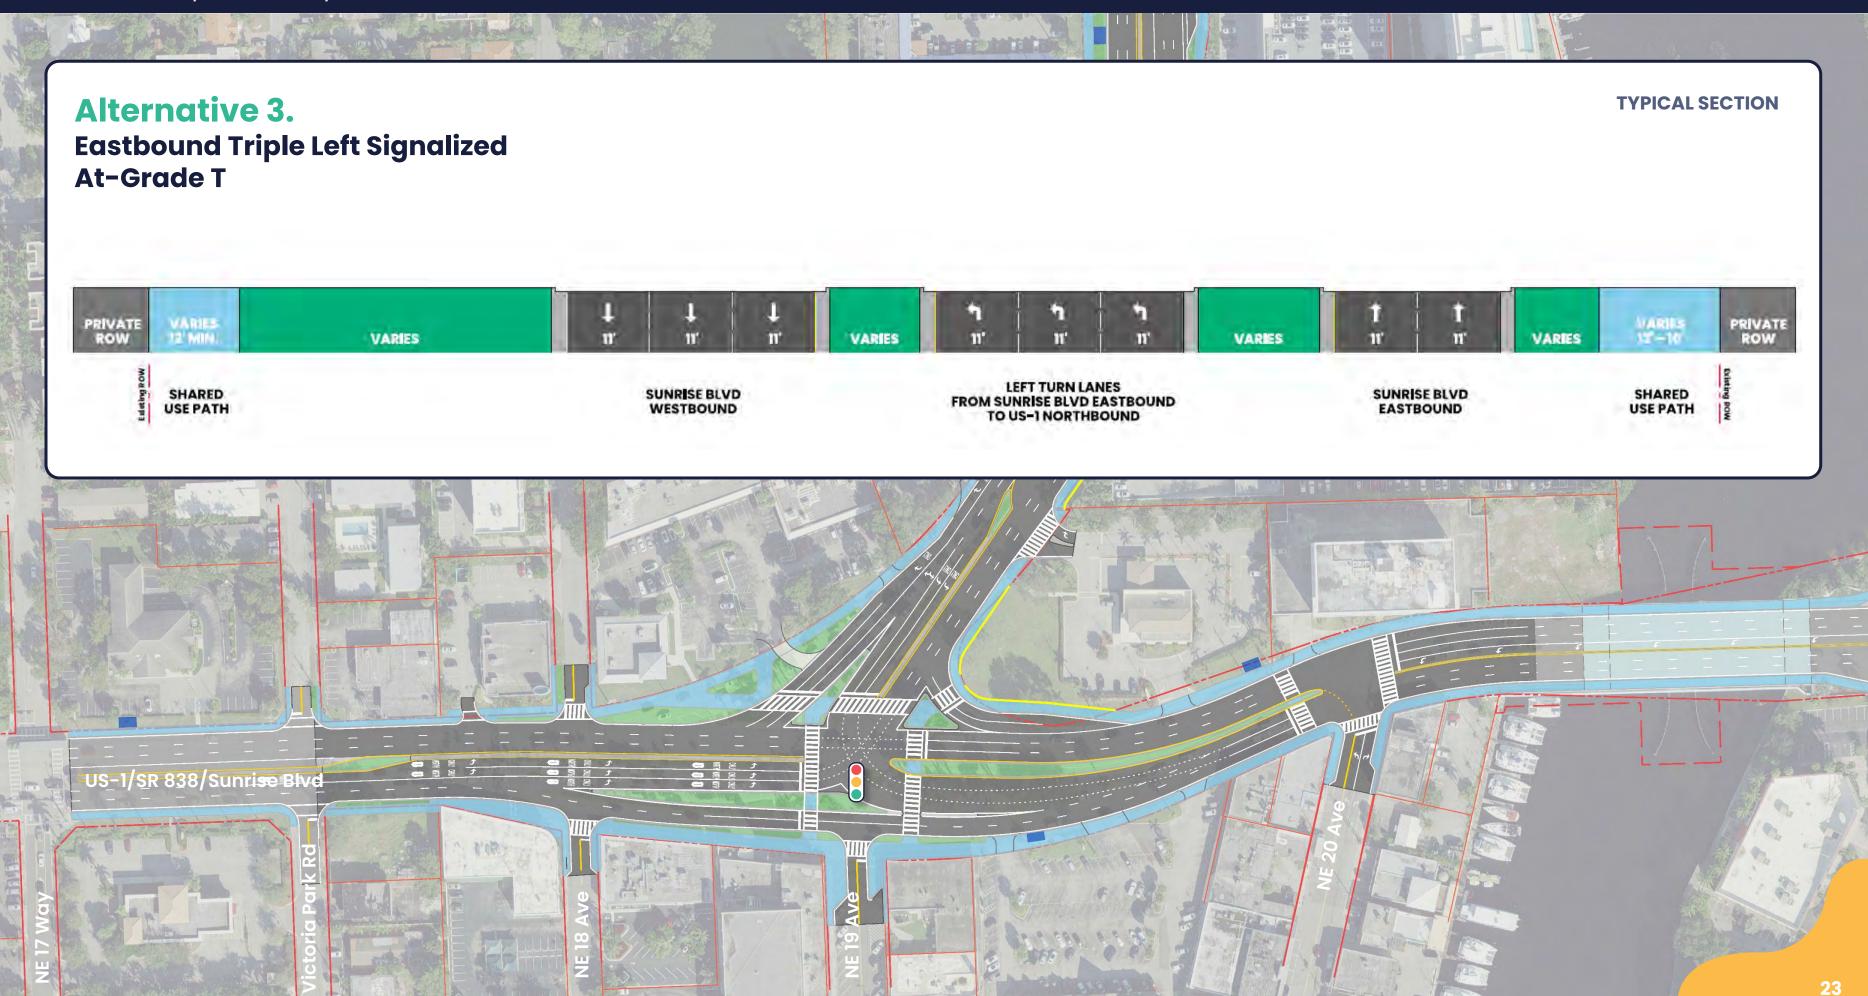

## Alternative Moving Forward

## Alternative Moving Forward – US-1 at SR 838/Sunrise Blvd Intersection

- Alternative 1
   No Build/No Action Signalized At-Grade T
- Alternative 2
  Transportation System Management and Operations (TSM&O) Signalized At-Grade T Expansion
- Alternative 3
   EB Triple Left Signalized At-Grade T
- Alternative 4
  EB *Downstream* Triple Left Signalized At-Grade T
- Alternative 5
  EB *Upstream* Triple Left Signalized At-Grade T with SB/NB *Crossover*
- Alternative 6.1
  Multilane 3-Leg Roundabout with EB Left Turn Compressed Flyover/Overpass (overhead vertical separation)
- Alternative 6.2 (Formerly Alternative 7)
  Multilane 3-leg Roundabout with EB Left Turn Compressed Underpass (underground vertical separation)
- Alternative 8
  EB Single Left Signalized At-Grade T with EB Left Turn Compressed Flyover Overpass (overhead vertical separation)
- Alternative 9
  EB Single Left Signalized At-Grade T with EB Left Turn Compressed *Underpass (underground vertical separation)*