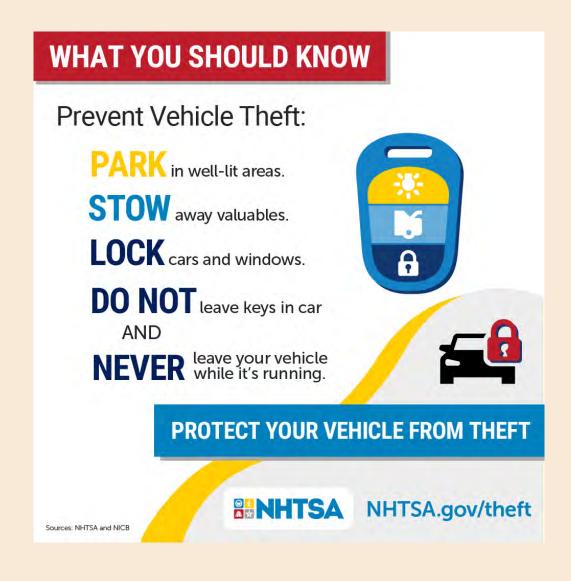

### **National Theft Prevention Month**

July 1-31st, 2024

**FOR MORE INFORMATION CONTACT US:** 