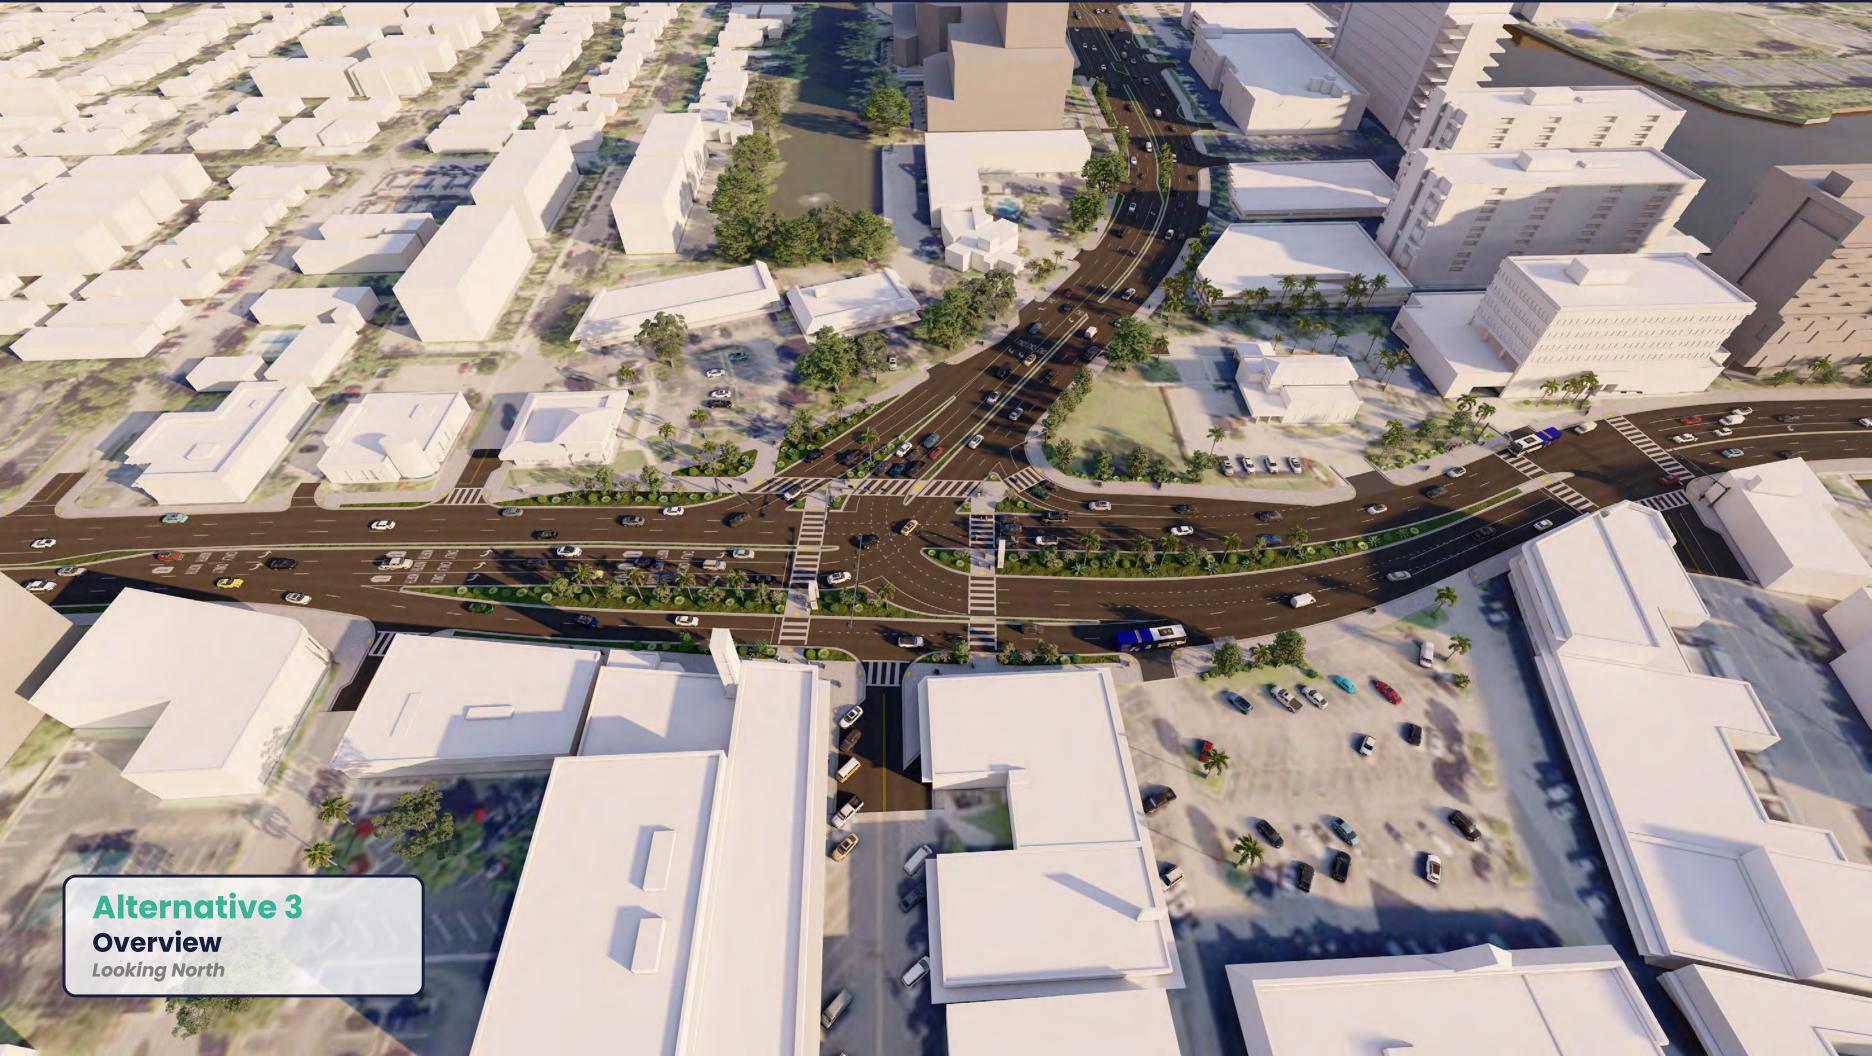

## Alternative Moving Forward

## Alternative Moving Forward – US-1 at SR 838/Sunrise Blvd Intersection

- Alternative 1
   No Build/No Action Signalized At-Grade T
- Alternative 2
  Transportation System Management and Operations (TSM&O) Signalized At-Grade T Expansion
- Alternative 3
   EB Triple Left Signalized At-Grade T
- Alternative 4
  EB *Downstream* Triple Left Signalized At-Grade T
- Alternative 5
  EB *Upstream* Triple Left Signalized At-Grade T with SB/NB *Crossover*
- Alternative 6.1
  Multilane 3-Leg Roundabout with EB Left Turn Compressed Flyover/Overpass (overhead vertical separation)
- Alternative 6.2 (Formerly Alternative 7)
  Multilane 3-leg Roundabout with EB Left Turn Compressed Underpass (underground vertical separation)
- Alternative 8
  EB Single Left Signalized At-Grade T with EB Left Turn Compressed Flyover Overpass (overhead vertical separation)
- Alternative 9
  EB Single Left Signalized At-Grade T with EB Left Turn Compressed *Underpass (underground vertical separation)*