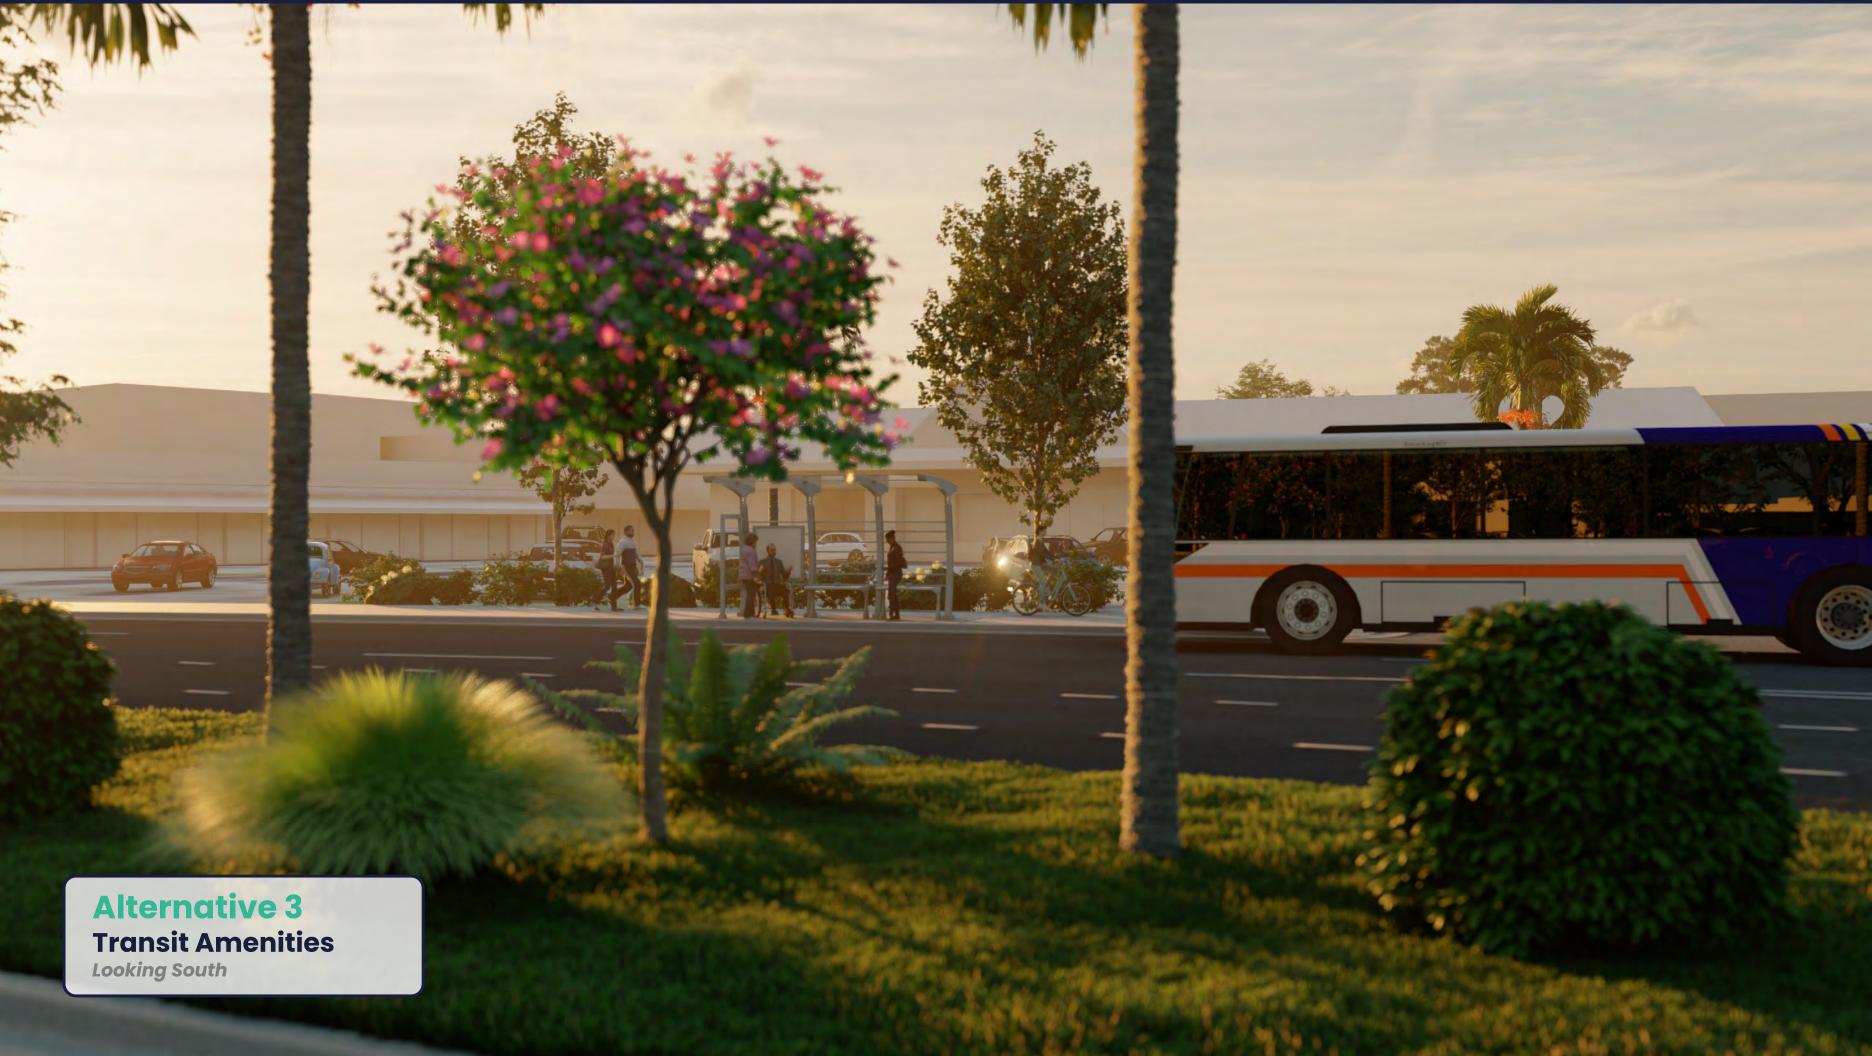

## Alternative Moving Forward – US-1 at SR 838/Sunrise Blvd Intersection

- Alternative 1
   No Build/No Action Signalized At-Grade T
- Alternative 2
  Transportation System Management and Operations (TSM&O) Signalized At-Grade T Expansion
- Alternative 3
   EB Triple Left Signalized At-Grade T
- Alternative 4
  EB *Downstream* Triple Left Signalized At-Grade T
- Alternative 5
  EB *Upstream* Triple Left Signalized At-Grade T with SB/NB *Crossover*
- Alternative 6.1
  Multilane 3-Leg Roundabout with EB Left Turn Compressed Flyover/Overpass (overhead vertical separation)
- Alternative 6.2 (Formerly Alternative 7)
  Multilane 3-leg Roundabout with EB Left Turn Compressed Underpass (underground vertical separation)
- Alternative 8
  EB Single Left Signalized At-Grade T with EB Left Turn Compressed Flyover Overpass (overhead vertical separation)
- Alternative 9
  EB Single Left Signalized At-Grade T with EB Left Turn Compressed *Underpass (underground vertical separation)*