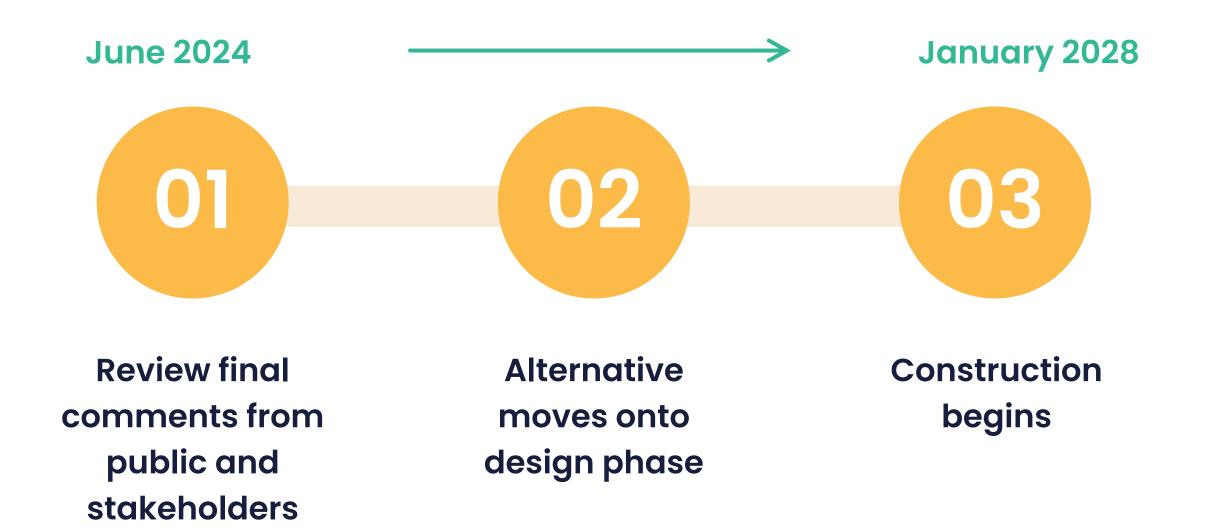

Alternative 3
   EB Triple Left Signalized At-Grade T
- Alternative 4
  EB *Downstream* Triple Left Signalized At-Grade T
- Alternative 5
  EB *Upstream* Triple Left Signalized At-Grade T with SB/NB *Crossover*
- Alternative 6.1
  Multilane 3-Leg Roundabout with EB Left Turn Compressed Flyover/Overpass (overhead vertical separation)
- Alternative 6.2 (Formerly Alternative 7)
  Multilane 3-leg Roundabout with EB Left Turn Compressed Underpass (underground vertical separation)
- Alternative 8
  EB Single Left Signalized At-Grade T with EB Left Turn Compressed Flyover Overpass (overhead vertical separation)
- Alternative 9
  EB Single Left Signalized At-Grade T with EB Left Turn Compressed *Underpass (underground vertical separation)*





















## 04 Next Steps

## **Next Steps**





## Public Involvement

## **Public Involvement**

Get Involved!

## **Provide Your Input**

- Complete a **comment form** today
- Drop in a **comment box**
- Mail comment to the address listed on the form
- Provide comments on our website:
   www.fdot.gov/projects/US1GatewayPDE



### COMMENT FORM

Final Public Mee

State Road (SR) 5/US 1 at Sunrise Boulevard Project Development and Environment (PD&E) Study

Financial Project ID: 441955-1-22-02 Efficient Transportation Decision Making (ETDM) Number: 14499

|                                                                                                                                                                                                     | - 100-1011 - 100-103-131-1          | enter and the second section of the