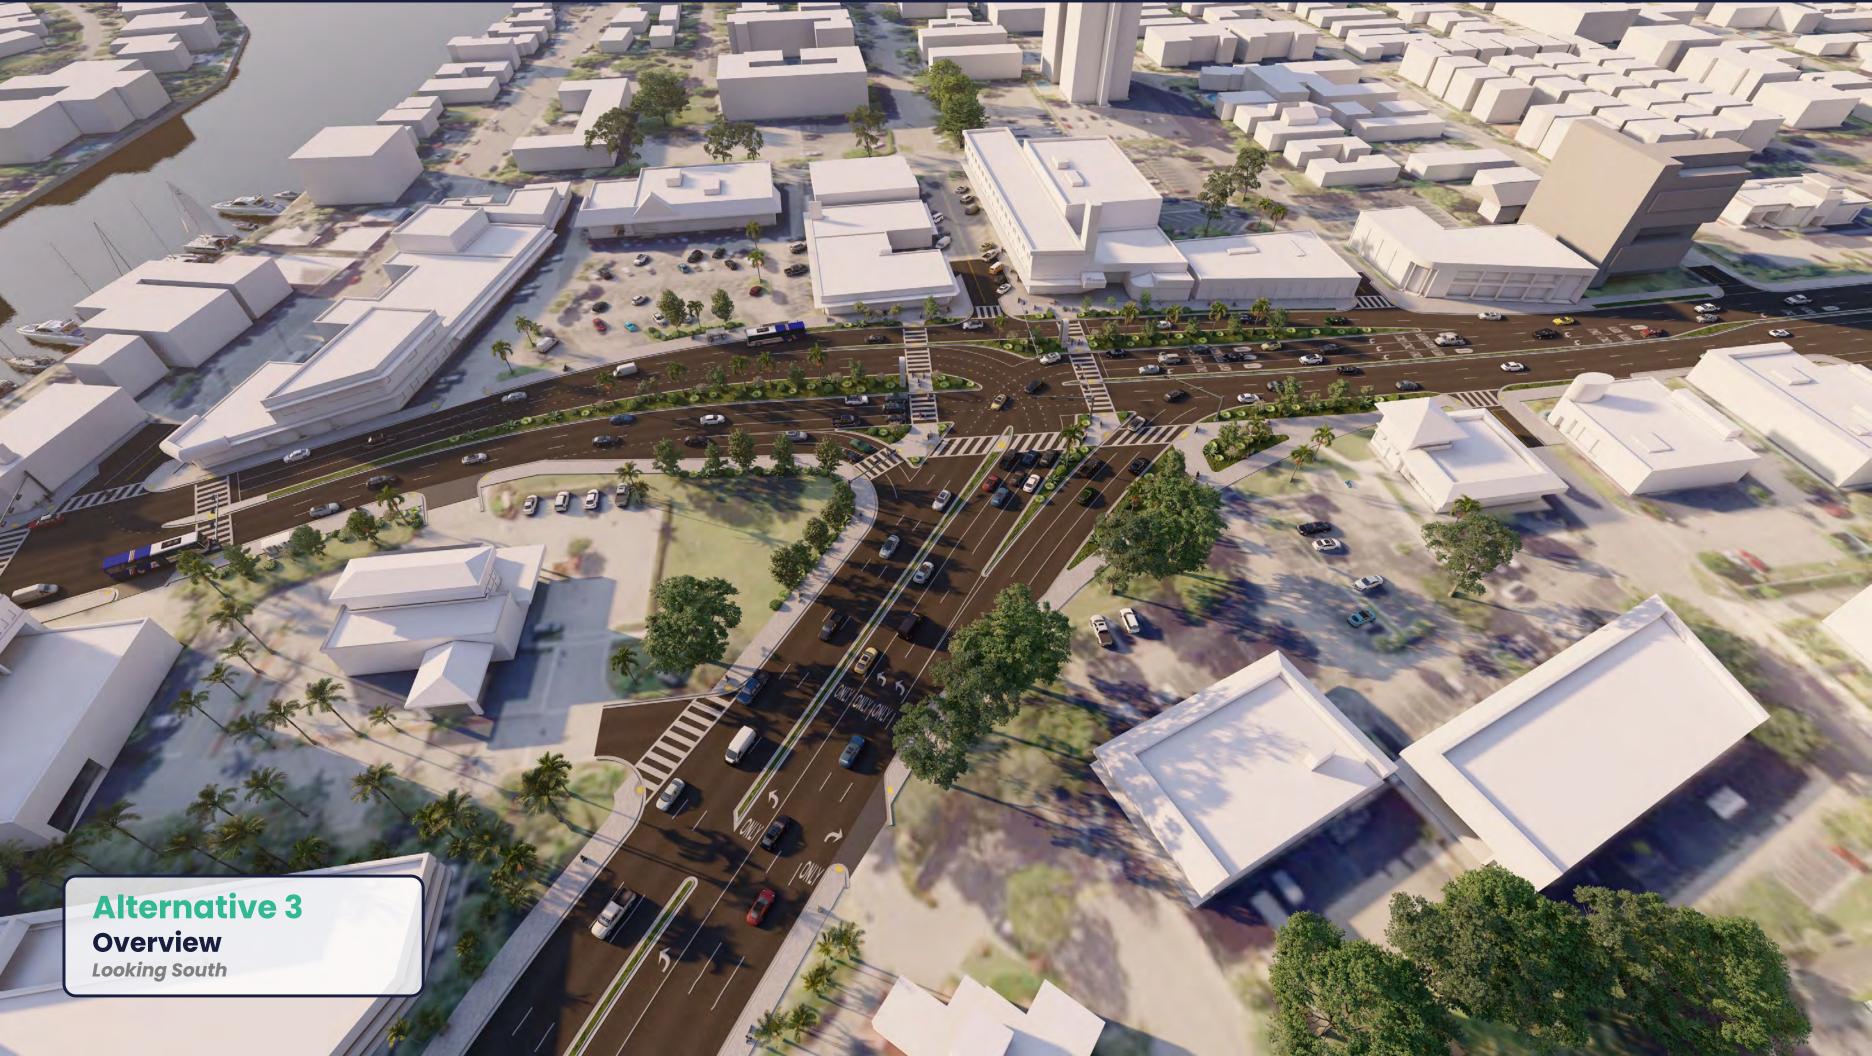

## Alternative Moving Forward

## Alternative Moving Forward – US-1 at SR 838/Sunrise Blvd Intersection

- Alternative 1
   No Build/No Action Signalized At-Grade T
- Alternative 2
  Transportation System Management and Operations (TSM&O) Signalized At-Grade T Expansion
- Alternative 3
   EB Triple Left Signalized At-Grade T
- Alternative 4
  EB *Downstream* Triple Left Signalized At-Grade T
- Alternative 5
  EB *Upstream* Triple Left Signalized At-Grade T with SB/NB *Crossover*
- Alternative 6.1
  Multilane 3-Leg Roundabout with EB Left Turn Compressed Flyover/Overpass (overhead vertical separation)
- Alternative 6.2 (Formerly Alternative 7)
  Multilane 3-leg Roundabout with EB Left Turn Compressed Underpass (underground vertical separation)
- Alternative 8
  EB Single Left Signalized At-Grade T with EB Left Turn Compressed Flyover Overpass (overhead vertical separation)
- Alternative 9
  EB Single Left Signalized At-Grade T with EB Left Turn Compressed *Underpass (underground vertical separation)*