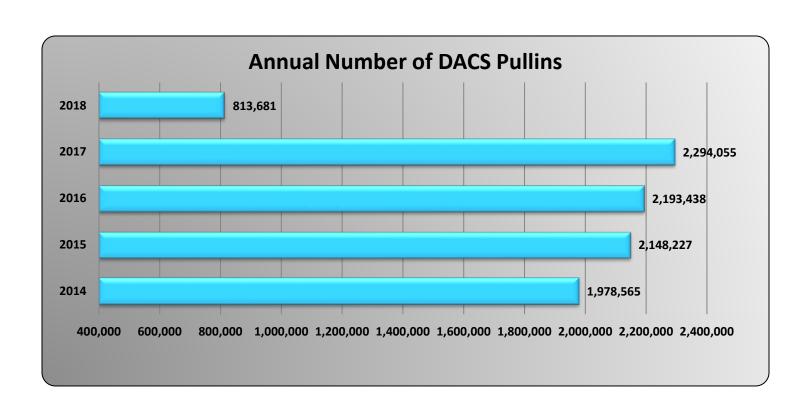

|  |  |
|-----------------|--------------------------------------------------|---------|---------|---------|------------|-------------|---------|---------|---------|---------|---------|---------|--|--|--|
|                 | May Jun Jul Aug Sept Oct Nov Dec Jan Feb Mar Apr |         |         |         |            |             |         |         |         |         |         |         |  |  |  |
| May 15 - Apr 16 | 198,675                                          | 190,869 | 182,082 | 196,008 | 179,801    | 193,740     | 189,254 | 192,081 | 191,214 | 181,158 | 205,815 | 192,810 |  |  |  |
| May 16 - Apr 17 | 198,757                                          | 187,445 | 184,608 | 192,633 | 164,412    | 208,552     | 197,348 | 189,303 | 197,891 | 184,776 | 220,283 | 210,731 |  |  |  |







|                 |                                                  |        |        | DAC    | CS Drivewy | ze Bypass A | ctivity |        |        |        |        |        |  |  |  |
|-----------------|--------------------------------------------------|--------|--------|--------|------------|-------------|---------|--------|--------|--------|--------|--------|--|--|--|
|                 | May Jun Jul Aug Sept Oct Nov Dec Jan Feb Mar Apr |        |        |        |            |             |         |        |        |        |        |        |  |  |  |
| May 15 - Apr 16 | 8,075                                            | 8,767  | 9,231  | 10,822 | 10,273     | 10,696      | 14,530  | 17,639 | 16,955 | 16,942 | 19,467 | 22,987 |  |  |  |
| May 16 - Apr 17 | 27,646