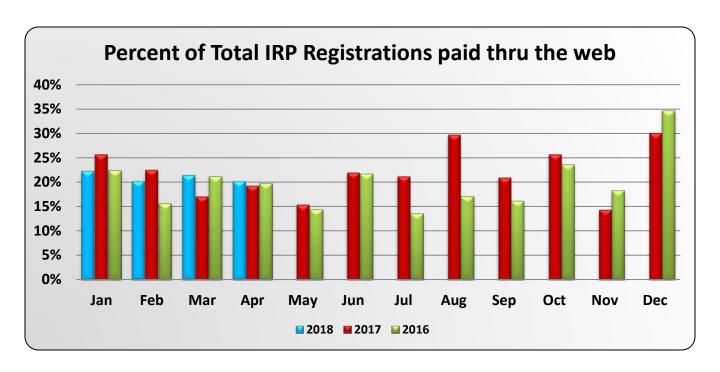

|      | Jan    | Feb    | Mar    | Apr    | May    | Jun    | Jul    | Aug    | Sep    | Oct    | Nov    | Dec    |
|------|--------|--------|--------|--------|--------|--------|--------|--------|--------|--------|--------|--------|
| 2018 | 22.20% | 20.09% | 21.34% | 20.11% |        |        |        |        |        |        |        |        |
| 2017 | 25.70% | 22.51% | 17.04% | 19.25% | 15.36% | 21.95% | 21.17% | 29.74% | 20.93% | 25.69% | 14.38% | 30.09% |
| 2016 | 22.40% | 15.58% | 21.15% | 19.70% | 14.34% | 21.65% | 13.55% | 17.06% | 16.07% | 23.56% | 18.26% | 34.64% |