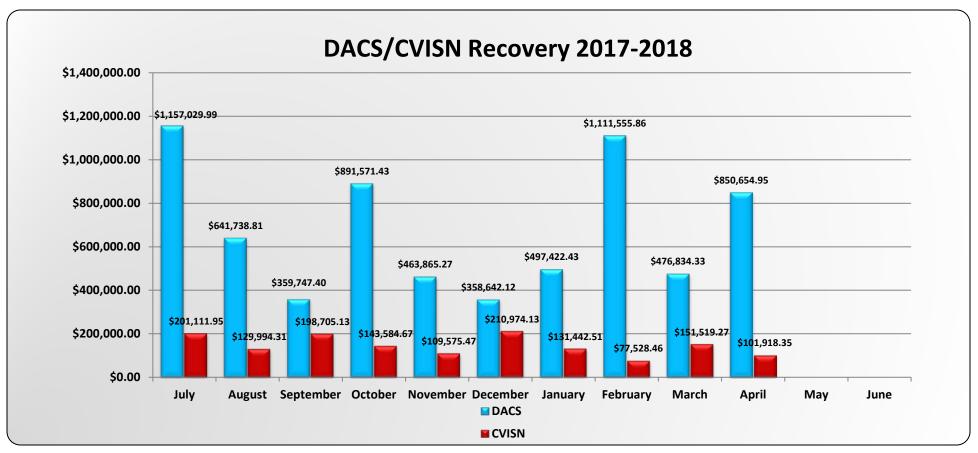

---------|--------------------------------------------------|-------|-------|--------|------------|--------------|---------|-------|-------|-------|-------|-------|--|--|--|
|                 | May Jun Jul Aug Sept Oct Nov Dec Jan Feb Mar Apr |       |       |        |            |              |         |       |       |       |       |       |  |  |  |
| May 15 - Apr 16 | 2,965                                            | 2,865 | 2,752 | 3,301  | 3,102      | 3,287        | 4,784   | 5,441 | 5,736 | 5,490 | 6,213 | 7,422 |  |  |  |
| May 16 - Apr 17 | 8,811                                            | 8,881 | 8,989 | 10,158 | 8,245      | 10,360       | 10,006  | 9,308 | 9,374 | 8,901 | 9,951 | 9,821 |  |  |  |

## **Permit Application System**





## **Permit Application System**











|      | Jan    | Feb    | Mar    | Apr    | May    | Jun    | Jul    | Aug    | Sep    | Oct    | Nov    | Dec    |
|------|--------|--------|--------|--------|--------|--------|--------|--------|--------|--------|--------|--------|
| 2018 | 23.53% | 15.96% | 31.53% | 31.44% |        |        |        |        |        |        |        |        |
| 2017 | 35.12% | 27.19% | 36.56% | 21.84% | 22.60% | 30.25% | 26.01% | 27.84% | 29.69% | 29.01% | 73.76% | 44.83% |
| 2016 | 28.76% | 28.16% | 24.07% | 41.64% | 34.25% | 21.88% | 24.26% | 35.27% | 58.56% | 30.39% | 63.90% | 33.96% |



|      | Jan    | Feb    | Mar    | Apr    | May   | Jun    | Jul    | Aug   | Sep    | Oct    | Nov    | Dec    |
|------|--------|--------|--------|--------|-------|--------|--------|-------|--------|----