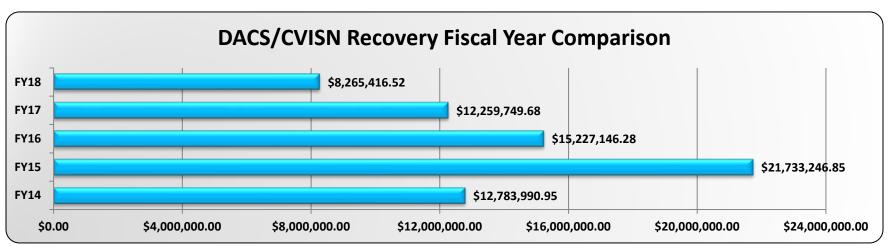

-------|--------------------------------------------------|-------|-------|--------|------------|--------------|---------|-------|-------|-------|-------|-------|--|--|--|
|                 | May Jun Jul Aug Sept Oct Nov Dec Jan Feb Mar Apr |       |       |        |            |              |         |       |       |       |       |       |  |  |  |
| May 15 - Apr 16 | 2,965                                            | 2,865 | 2,752 | 3,301  | 3,102      | 3,287        | 4,784   | 5,441 | 5,736 | 5,490 | 6,213 | 7,422 |  |  |  |
| May 16 - Apr 17 | 8,811                                            | 8,881 | 8,989 | 10,158 | 8,245      | 10,360       | 10,006  | 9,308 | 9,374 | 8,901 | 9,951 | 9,821 |  |  |  |

## **Permit Application System**





## **Permit Application System**











|      | Jan    | Feb    | Mar    | Apr    | May    | Jun    | Jul    | Aug    | Sep    | Oct    | Nov    | Dec    |
|------|--------|--------|--------|--------|--------|--------|--------|--------|--------|--------|--------|--------|
| 2018 | 23.53% | 15.96% | 31.53% | 31.44% |        |        |        |        |        |        |        |        |
| 2017 | 35.12% | 27.19% | 36.56% | 21.84% | 22.60% | 30.25% | 26.01% | 27.84% | 29.69% | 29.01% | 73.76% | 44.83% |
| 2016 | 28.76% | 28.16% | 24.07% | 41.64% | 34.25% | 21.88% | 24.26% | 35.27% | 58.56% | 30.39% | 63.90% | 33.96% |



|      | Jan    | Feb    | Mar    | Apr    | May   | Jun    | Jul    | Aug   | Sep    | Oct    | Nov    | Dec    |
|------|--------|--------|--------|--------|-------|--------|--------|-------|--------|------