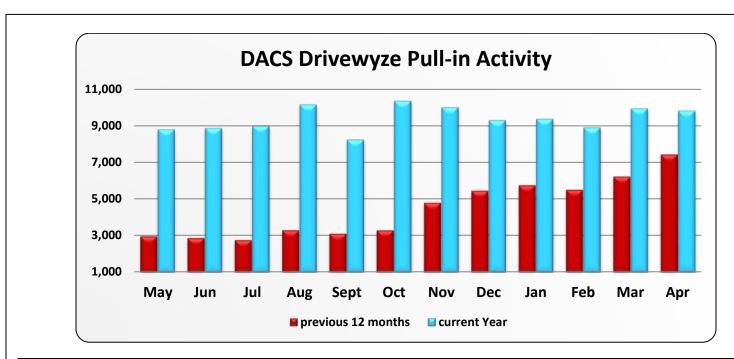

|                 |                                                  |       |       | DAG    | CS Drivewy | ze Pull-in A | ctivity |       |       |       |       |       |  |  |  |
|-----------------|--------------------------------------------------|-------|-------|--------|------------|--------------|---------|-------|-------|-------|-------|-------|--|--|--|
|                 | May Jun Jul Aug Sept Oct Nov Dec Jan Feb Mar Apr |       |       |        |            |              |         |       |       |       |       |       |  |  |  |
| May 15 - Apr 16 | 2,965                                            | 2,865 | 2,752 | 3,301  | 3,102      | 3,287        | 4,784   | 5,441 | 5,736 | 5,490 | 6,213 | 7,422 |  |  |  |
| May 16 - Apr 17 | 8,811                                            | 8,881 | 8,989 | 10,158 | 8,245      | 10,360       | 10,006  | 9,308 | 9,374 | 8,901 | 9,951 | 9,821 |  |  |  |