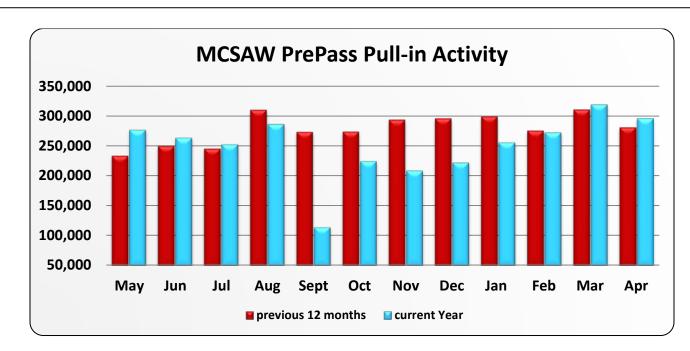

|                 |                                                  |         |         | MC      | SAW PrePa | ss Pull-in A | ctivity |         |         |         |         |         |  |  |  |
|-----------------|--------------------------------------------------|---------|---------|---------|-----------|--------------|---------|---------|---------|---------|---------|---------|--|--|--|
|                 | May Jun Jul Aug Sept Oct Nov Dec Jan Feb Mar Apr |         |         |         |           |              |         |         |         |         |         |         |  |  |  |
| May 15 - Apr 16 | 233,674                                          | 250,017 | 245,420 | 310,226 | 273,274   | 273,916      | 293,654 | 295,949 | 299,249 | 275,464 | 310,811 | 280,872 |  |  |  |
| May 16 - Apr 17 | 276,799                                          | 263,828 | 252,803 | 286,533 | 114,519   | 224,872      | 208,837 | 222,429 | 255,824 | 272,611 | 319,267 | 296,198 |  |  |  |