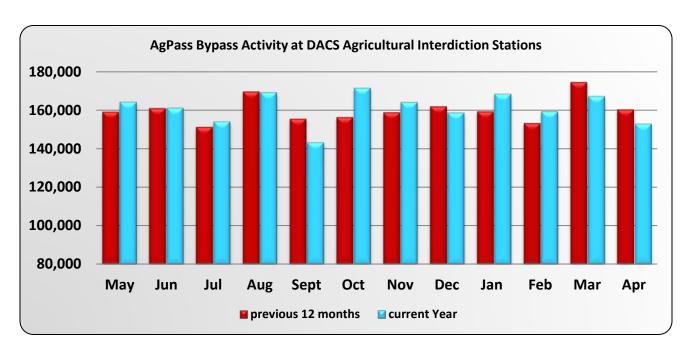

## **Drivewyze Bypass vs Pull-In**

February 2018

March 2018

April 2018

|                                                  |         |         |         | D/      | ACS AgPass | Bypass Act | tivity  |         |         |         |         |         |  |  |
|--------------------------------------------------|---------|---------|---------|---------|------------|------------|---------|---------|---------|---------|---------|---------|--|--|
| May Jun Jul Aug Sept Oct Nov Dec Jan Feb Mar Apr |         |         |         |         |            |            |         |         |         |         |         |         |  |  |
| May 15 - Apr 16                                  | 159,198 | 161,024 | 151,308 | 169,694 | 155,517    | 156,399    | 158,874 | 161,948 | 159,334 | 153,265 | 174,590 | 160,385 |  |  |
| May 16 - Apr 17                                  | 164,133 | 161,001 | 153,933 | 169,080 | 143,132    | 171,339    | 164,071 | 158,506 | 168,255 | 159,216 | 167,111 | 152,824 |  |  |