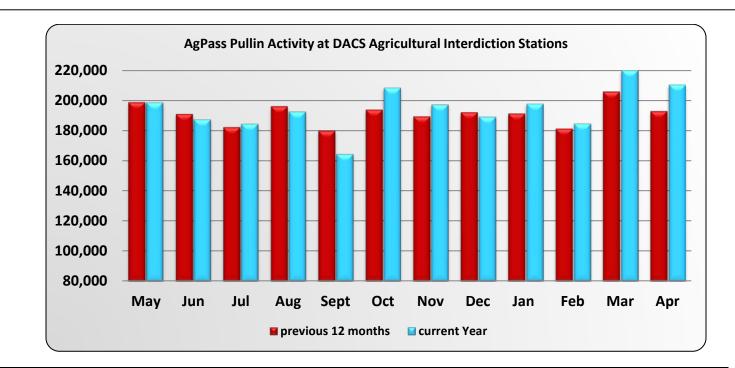

|                 |                                                  |         |         | D.      | ACS AgPass | Pull-in Act | ivity   |         |         |         |         |         |  |  |  |
|-----------------|--------------------------------------------------|---------|---------|---------|------------|-------------|---------|---------|---------|---------|---------|---------|--|--|--|
|                 | May Jun Jul Aug Sept Oct Nov Dec Jan Feb Mar Apr |         |         |         |            |             |         |         |         |         |         |         |  |  |  |
| May 15 - Apr 16 | 198,675                                          | 190,869 | 182,082 | 196,008 | 179,801    | 193,740     | 189,254 | 192,081 | 191,214 | 181,158 | 205,815 | 192,810 |  |  |  |
| May 16 - Apr 17 | 198,757                                          | 187,445 | 184,608 | 192,633 | 164,412    | 208,552     | 197,348 | 189,303 | 197,891 | 184,776 | 220,283 | 210,731 |  |  |  |