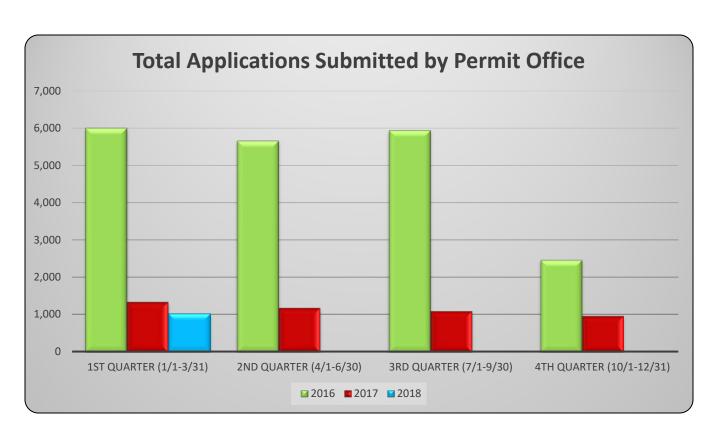

-----------|--------------------------------------------------|-------|-------|--------|------------|--------------|---------|-------|-------|-------|-------|-------|--|--|--|
|                 | May Jun Jul Aug Sept Oct Nov Dec Jan Feb Mar Apr |       |       |        |            |              |         |       |       |       |       |       |  |  |  |
| May 15 - Apr 16 | 2,965                                            | 2,865 | 2,752 | 3,301  | 3,102      | 3,287        | 4,784   | 5,441 | 5,736 | 5,490 | 6,213 | 7,422 |  |  |  |
| May 16 - Apr 17 | 8,811                                            | 8,881 | 8,989 | 10,158 | 8,245      | 10,360       | 10,006  | 9,308 | 9,374 | 8,901 | 9,951 | 9,821 |  |  |  |

## **Permit Application System**





## **Permit Application System**











|      | Jan    | Feb    | Mar    | Apr    | May    | Jun    | Jul    | Aug    | Sep    | Oct    | Nov    | Dec    |
|------|--------|--------|--------|--------|--------|--------|--------|--------|--------|--------|--------|--------|
| 2018 | 23.53% | 15.96% | 31.53% | 31.44% |        |        |        |        |        |        |        |        |
| 2017 | 35.12% | 27.19% | 36.56% | 21.84% | 22.60% | 30.25% | 26.01% | 27.84% | 29.69% | 29.01% | 73.76% | 44.83% |
| 2016 | 28.76% | 28.16% | 24.07% | 41.64% | 34.25% | 21.88% | 24.26% | 35.27% | 58.56% | 30.39% | 63.90% | 33.96% |



|      | Jan    | Feb    | Mar    | Apr    | May   | Jun    | Jul    | Aug   | Sep    | Oct    | Nov    | Dec    |
|------|--------|--------|--------|--------|-------|--------|--------|-------|--------|--