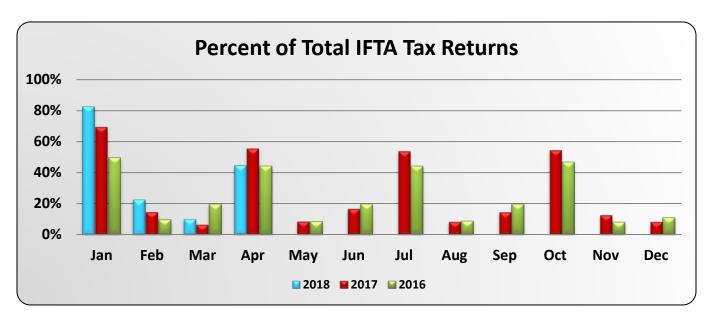

|      | Jan    | Feb    | Mar    | Apr    | May   | Jun    | Jul    | Aug   | Sep    | Oct    | Nov    | Dec    |
|------|--------|--------|--------|--------|-------|--------|--------|-------|--------|--------|--------|--------|
| 2018 | 82.43% | 22.58% | 10.03% | 44.67% |       |        |        |       |        |        |        |        |
| 2017 | 69.46% | 14.60% | 6.43%  | 55.49% | 8.54% | 16.67  | 53.66% | 8.28% | 14.51% | 54.42% | 12.70% | 8.36%  |
| 2016 | 49.70% | 9.54%  | 19.51% | 44.15% | 8.16% | 19.71% | 44.27% | 8.72% | 19.70% | 46.62% | 7.88%  | 10.92% |