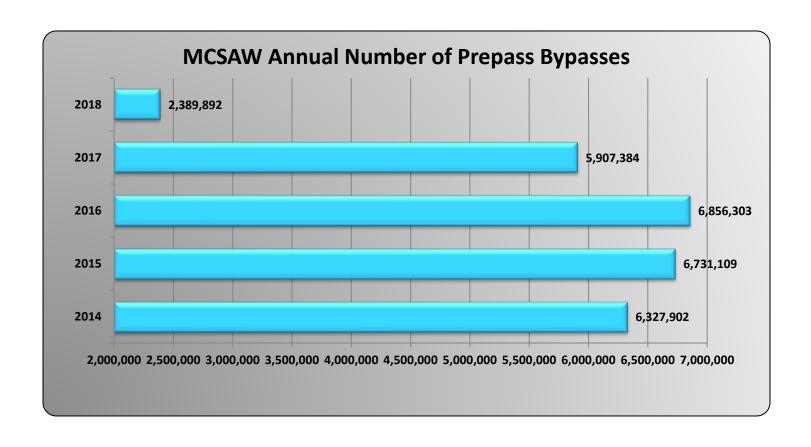

|                                                  |         |         |         | MC      | SAW PrePa | ss Bypass A | ctivity |         |         |         |         |         |  |  |
|--------------------------------------------------|---------|---------|---------|---------|-----------|-------------|---------|---------|---------|---------|---------|---------|--|--|
| May Jun Jul Aug Sept Oct Nov Dec Jan Feb Mar Apr |         |         |         |         |           |             |         |         |         |         |         |         |  |  |
| May 15 - Apr 16                                  | 591,268 | 636,085 | 600,055 | 596,519 | 543,856   | 559,086     | 539,859 | 557,134 | 556,237 | 561,616 | 642,056 | 590,075 |  |  |
| May 16 - Apr 17                                  | 613,960 | 590,136 | 568,190 | 571,132 | 381,792   | 720,114     | 652,693 | 642,971 | 624,843 | 564,840 | 611,469 | 588,740 |  |  |