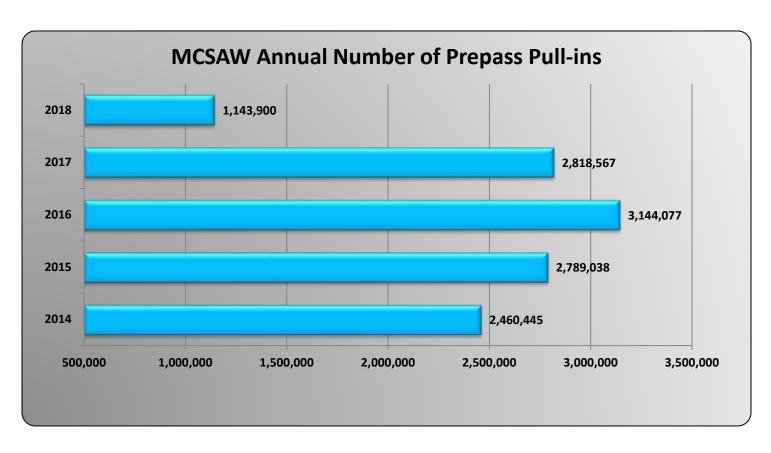

|                 |                                                  |         |         | MC      | SAW PrePa | ss Pull-in A | ctivity |         |         |         |         |         |  |  |  |
|-----------------|--------------------------------------------------|---------|---------|---------|-----------|--------------|---------|---------|---------|---------|---------|---------|--|--|--|
|                 | May Jun Jul Aug Sept Oct Nov Dec Jan Feb Mar Apr |         |         |         |           |              |         |         |         |         |         |         |  |  |  |
| May 15 - Apr 16 | 233,674                                          | 250,017 | 245,420 | 310,226 | 273,274   | 273,916      | 293,654 | 295,949 | 299,249 | 275,464 | 310,811 | 280,872 |  |  |  |
| May 16 - Apr 17 | 276,799                                          | 263,828 | 252,803 | 286,533 | 114,519   | 224,872      | 208,837 | 222,429 | 255,824 | 272,611 | 319,267 | 296,198 |  |  |  |