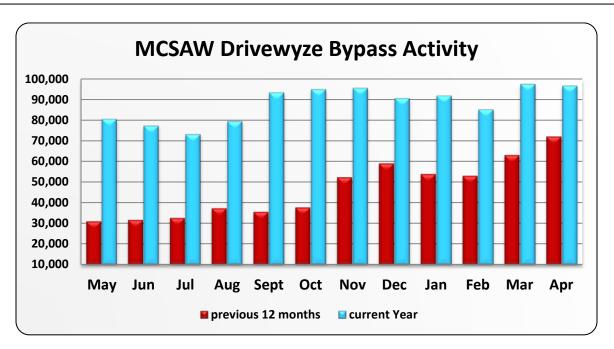

## Pre-Pass Bypass vs Pull-In

February 2018

March 2018

April 2018

|                                                  |        |        |        | MC     | SAW Drivew | yze Bypass A | Activity |        |        |        |        |        |  |  |
|--------------------------------------------------|--------|--------|--------|--------|------------|--------------|----------|--------|--------|--------|--------|--------|--|--|
| May Jun Jul Aug Sept Oct Nov Dec Jan Feb Mar Apr |        |        |        |        |            |              |          |        |        |        |        |        |  |  |
| May 15 - Apr 16                                  | 30,952 | 31,717 | 32,633 | 37,249 | 35,552     | 37,642       | 52,276   | 58,931 | 53,847 | 52,933 | 63,002 | 71,957 |  |  |
| May 16 - Apr 17                                  | 80,565 | 77,250 | 73,135 | 79,564 | 93,404     | 95,014       | 95,626   | 90,606 | 91,904 | 85,192 | 97,538 | 96,711 |  |  |