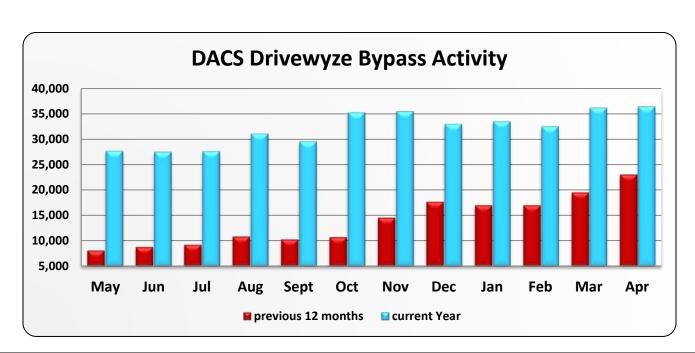

|                 |                                                  |        |        | DAC    | CS Drivewy | ze Bypass A | ctivity |        |        |        |        |        |  |  |  |
|-----------------|--------------------------------------------------|--------|--------|--------|------------|-------------|---------|--------|--------|--------|--------|--------|--|--|--|
|                 | May Jun Jul Aug Sept Oct Nov Dec Jan Feb Mar Apr |        |        |        |            |             |         |        |        |        |        |        |  |  |  |
| May 15 - Apr 16 | 8,075                                            | 8,767  | 9,231  | 10,822 | 10,273     | 10,696      | 14,530  | 17,639 | 16,955 | 16,942 | 19,467 | 22,987 |  |  |  |
| May 16 - Apr 17 | 27,646                                           | 27,482 | 27,594 | 31,066 | 29,545     | 35,217      | 35,435  | 32,967 | 33,444 | 32,495 | 36,131 | 36,402 |  |  |  |