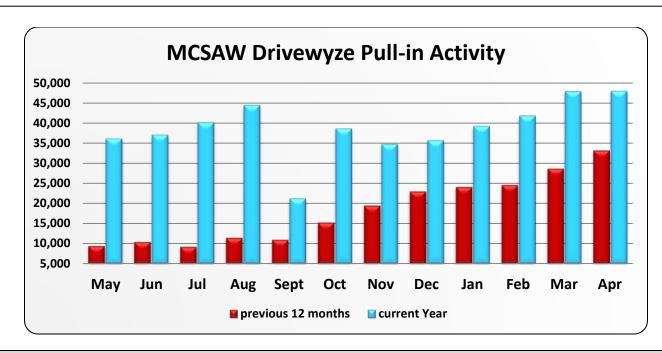

|                 |                                                  |        |        | MC     | SAW PrePa | ss Pull-in A | ctivity |        |        |        |        |        |  |  |  |
|-----------------|--------------------------------------------------|--------|--------|--------|-----------|--------------|---------|--------|--------|--------|--------|--------|--|--|--|
|                 | May Jun Jul Aug Sept Oct Nov Dec Jan Feb Mar Apr |        |        |        |           |              |         |        |        |        |        |        |  |  |  |
| May 15 - Apr 16 | 9,408                                            | 10,401 | 9,196  | 11,421 | 10,954    | 15,222       | 19,455  | 22,957 | 24,073 | 24,552 | 28,651 | 33,153 |  |  |  |
| May 16 - Apr 17 | 36,191                                           | 37,092 | 40,210 | 44,506 | 21,241    | 38,656       | 34,769  | 35,718 | 39,306 | 41,897 | 47,933 | 48,012 |  |  |  |