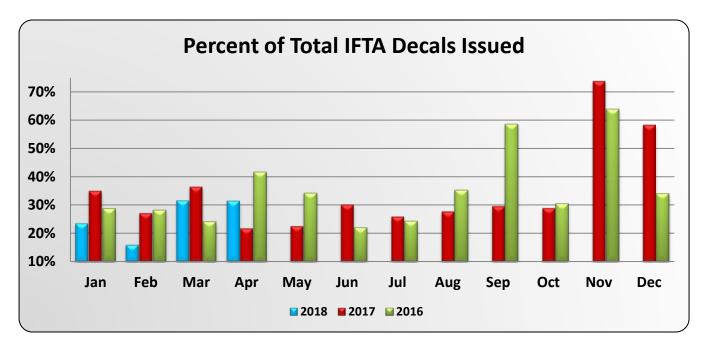

## **Permit Application System**

|      | Jan    | Feb    | Mar    | Apr    | May    | Jun    | Jul    | Aug    | Sep    | Oct    | Nov    | Dec    |
|------|--------|--------|--------|--------|--------|--------|--------|--------|--------|--------|--------|--------|
| 2018 | 23.53% | 15.96% | 31.53% | 31.44% |        |        |        |        |        |        |        |        |
| 2017 | 35.12% | 27.19% | 36.56% | 21.84% | 22.60% | 30.25% | 26.01% | 27.84% | 29.69% | 29.01% | 73.76% | 44.83% |
| 2016 | 28.76% | 28.16% | 24.07% | 41.64% | 34.25% | 21.88% | 24.26% | 35.27% | 58.56% | 30.39% | 63.90% | 33.96% |