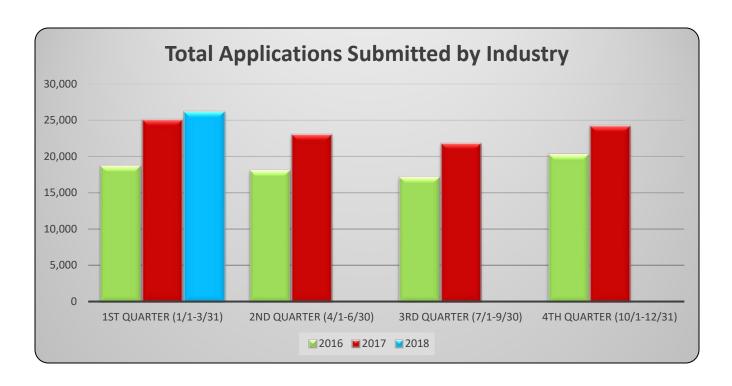

-------------|--------------------------------------------------|-------|-------|--------|------------|--------------|---------|-------|-------|-------|-------|-------|--|--|--|
|                 | May Jun Jul Aug Sept Oct Nov Dec Jan Feb Mar Apr |       |       |        |            |              |         |       |       |       |       |       |  |  |  |
| May 15 - Apr 16 | 2,965                                            | 2,865 | 2,752 | 3,301  | 3,102      | 3,287        | 4,784   | 5,441 | 5,736 | 5,490 | 6,213 | 7,422 |  |  |  |
| May 16 - Apr 17 | 8,811                                            | 8,881 | 8,989 | 10,158 | 8,245      | 10,360       | 10,006  | 9,308 | 9,374 | 8,901 | 9,951 | 9,821 |  |  |  |

## **Permit Application System**





## **Permit Application System**











|      | Jan    | Feb    | Mar    | Apr    | May    | Jun    | Jul    | Aug    | Sep    | Oct    | Nov    | Dec    |
|------|--------|--------|--------|--------|--------|--------|--------|--------|--------|--------|--------|--------|
| 2018 | 23.53% | 15.96% | 31.53% | 31.44% |        |        |        |        |        |        |        |        |
| 2017 | 35.12% | 27.19% | 36.56% | 21.84% | 22.60% | 30.25% | 26.01% | 27.84% | 29.69% | 29.01% | 73.76% | 44.83% |
| 2016 | 28.76% | 28.16% | 24.07% | 41.64% | 34.25% | 21.88% | 24.26% | 35.27% | 58.56% | 30.39% | 63.90% | 33.96% |



|      | Jan    | Feb    | Mar    | Apr    | May   | Jun    | Jul    | Aug   | Sep    | Oct    | Nov    | Dec    |
|------|--------|--------|--------|--------|-------|--------|--------|-------|--------|