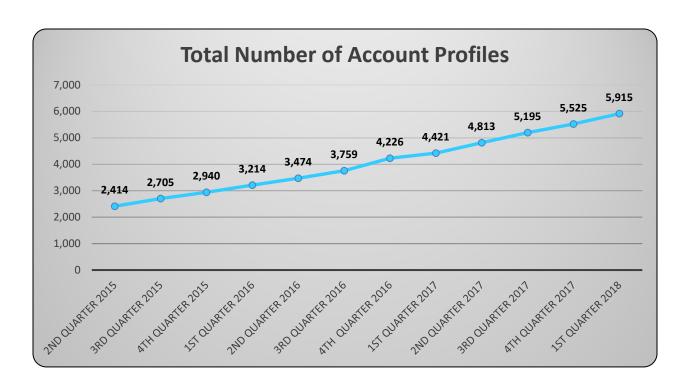

|       |       |  |  |  |
|-----------------|--------------------------------------------------|-------|-------|--------|------------|--------------|---------|-------|-------|-------|-------|-------|--|--|--|
|                 | May Jun Jul Aug Sept Oct Nov Dec Jan Feb Mar Apr |       |       |        |            |              |         |       |       |       |       |       |  |  |  |
| May 15 - Apr 16 | 2,965                                            | 2,865 | 2,752 | 3,301  | 3,102      | 3,287        | 4,784   | 5,441 | 5,736 | 5,490 | 6,213 | 7,422 |  |  |  |
| May 16 - Apr 17 | 8,811                                            | 8,881 | 8,989 | 10,158 | 8,245      | 10,360       | 10,006  | 9,308 | 9,374 | 8,901 | 9,951 | 9,821 |  |  |  |

## **Permit Application System**





## **Permit Application System**











|      | Jan    | Feb    | Mar    | Apr    | May    | Jun    | Jul    | Aug    | Sep    | Oct    | Nov    | Dec    |
|------|--------|--------|--------|--------|--------|--------|--------|--------|--------|--------|--------|--------|
| 2018 | 23.53% | 15.96% | 31.53% | 31.44% |        |        |        |        |        |        |        |        |
| 2017 | 35.12% | 27.19% | 36.56% | 21.84% | 22.60% | 30.25% | 26.01% | 27.84% | 29.69% | 29.01% | 73.76% | 44.83% |
| 2016 | 28.76% | 28.16% | 24.07% | 41.64% | 34.25% | 21.88% | 24.26% | 35.27% | 58.56% | 30.39% | 63.90% | 33.96% |



|      | Jan    | Feb    | Mar    | Apr    | May   | Jun    | Jul    | Aug   | Sep    | Oct    | Nov    | Dec    |
|------|--------|--------|--------|--------|-------