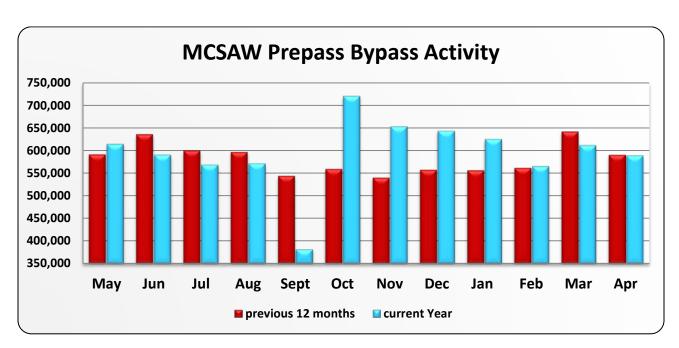

|                                                  |         |         |         | MC      | SAW PrePa | ss Bypass A | ctivity |         |         |         |         |         |  |  |
|--------------------------------------------------|---------|---------|---------|---------|-----------|-------------|---------|---------|---------|---------|---------|---------|--|--|
| May Jun Jul Aug Sept Oct Nov Dec Jan Feb Mar Apr |         |         |         |         |           |             |         |         |         |         |         |         |  |  |
| May 15 - Apr 16                                  | 591,268 | 636,085 | 600,055 | 596,519 | 543,856   | 559,086     | 539,859 | 557,134 | 556,237 | 561,616 | 642,056 | 590,075 |  |  |
| May 16 - Apr 17                                  | 613,960 | 590,136 | 568,190 | 571,132 | 381,792   | 720,114     | 652,693 | 642,971 | 624,843 | 564,840 | 611,469 | 588,740 |  |  |