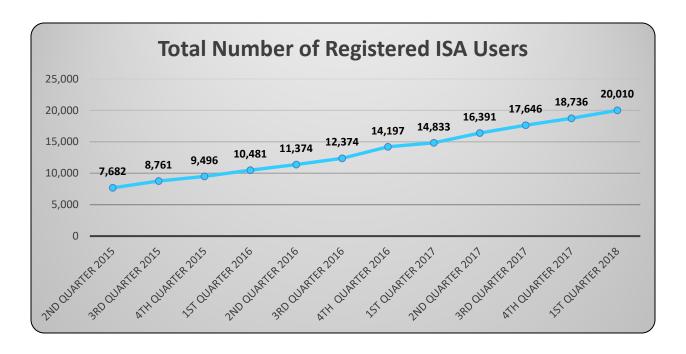

|       |       |  |  |  |
|-----------------|--------------------------------------------------|-------|-------|--------|------------|--------------|---------|-------|-------|-------|-------|-------|--|--|--|
|                 | May Jun Jul Aug Sept Oct Nov Dec Jan Feb Mar Apr |       |       |        |            |              |         |       |       |       |       |       |  |  |  |
| May 15 - Apr 16 | 2,965                                            | 2,865 | 2,752 | 3,301  | 3,102      | 3,287        | 4,784   | 5,441 | 5,736 | 5,490 | 6,213 | 7,422 |  |  |  |
| May 16 - Apr 17 | 8,811                                            | 8,881 | 8,989 | 10,158 | 8,245      | 10,360       | 10,006  | 9,308 | 9,374 | 8,901 | 9,951 | 9,821 |  |  |  |

## **Permit Application System**





## **Permit Application System**











|      | Jan    | Feb    | Mar    | Apr    | May    | Jun    | Jul    | Aug    | Sep    | Oct    | Nov    | Dec    |
|------|--------|--------|--------|--------|--------|--------|--------|--------|--------|--------|--------|--------|
| 2018 | 23.53% | 15.96% | 31.53% | 31.44% |        |        |        |        |        |        |        |        |
| 2017 | 35.12% | 27.19% | 36.56% | 21.84% | 22.60% | 30.25% | 26.01% | 27.84% | 29.69% | 29.01% | 73.76% | 44.83% |
| 2016 | 28.76% | 28.16% | 24.07% | 41.64% | 34.25% | 21.88% | 24.26% | 35.27% | 58.56% | 30.39% | 63.90% | 33.96% |



|      | Jan    | Feb    | Mar    | Apr    | May   | Jun    | Jul    | Aug   | Sep    | Oct    | Nov    | Dec    |
|------|--------|--------|--------|--------|-----