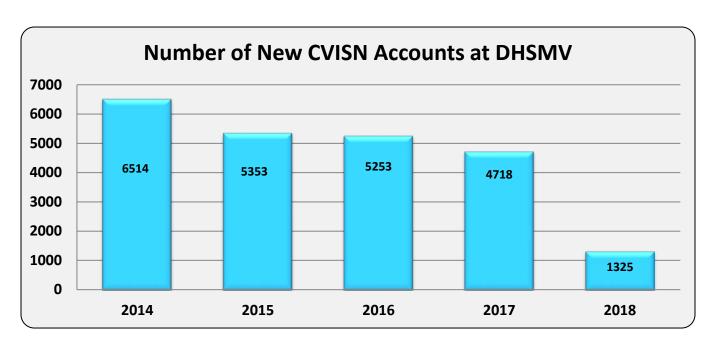

|      |     |     |     |     | Total N | lumber o | f New CV | ISN Accou | ınts |     |     |     |              |
|------|-----|-----|-----|-----|---------|----------|----------|-----------|------|-----|-----|-----|--------------|
|      | Jan | Feb | Mar | Apr | May     | Jun      | Jul      | Aug       | Sep  | Oct | Nov | Dec | Yearly Total |
| 2014 | 779 | 632 | 577 | 415 | 373     | 612      | 509      | 420       | 478  | 395 | 661 | 663 | 6514         |
| 2015 | 489 | 480 | 631 | 403 | 398     | 519      | 425      | 430       | 249  | 389 | 446 | 494 | 5353         |
| 2016 | 572 | 517 | 549 | 386 | 345     | 460      | 384      | 410       | 394  | 358 | 354 | 524 | 5253         |
| 2017 | 435 | 463 | 380 | 438 | 412     | 417      | 328      | 359       | 307  | 400 | 314 | 465 | 4718         |
| 2018 | 524 | 801 |     |     |         |          |          |           |      |     |     |     | 1325         |