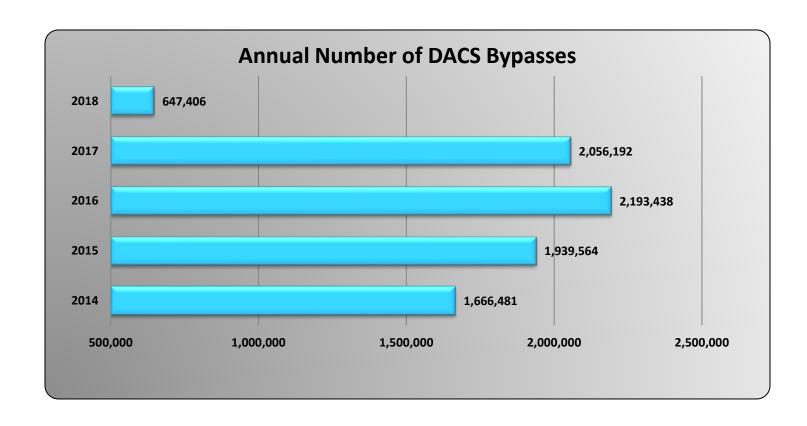

|  |  |  |
|-----------------|--------------------------------------------------|---------|---------|---------|------------|-------------|---------|---------|---------|---------|---------|---------|--|--|--|
|                 | May Jun Jul Aug Sept Oct Nov Dec Jan Feb Mar Apr |         |         |         |            |             |         |         |         |         |         |         |  |  |  |
| May 15 - Apr 16 | 198,675                                          | 190,869 | 182,082 | 196,008 | 179,801    | 193,740     | 189,254 | 192,081 | 191,214 | 181,158 | 205,815 | 192,810 |  |  |  |
| May 16 - Apr 17 | 198,757                                          | 187,445 | 184,608 | 192,633 | 164,412    | 208,552     | 197,348 | 189,303 | 197,891 | 184,776 | 220,283 | 210,731 |  |  |  |







|                 |                                                  |        |        | DAC    | CS Drivewy | ze Bypass A | ctivity |        |        |        |        |        |  |  |  |
|-----------------|--------------------------------------------------|--------|--------|--------|------------|-------------|---------|--------|--------|--------|--------|--------|--|--|--|
|                 | May Jun Jul Aug Sept Oct Nov Dec Jan Feb Mar Apr |        |        |        |            |             |         |        |        |        |        |        |  |  |  |
| May 15 - Apr 16 | 8,075                                            | 8,767  | 9,231  | 10,822 | 10,273     | 10,696      | 14,530  | 17,639 | 16,955 | 16,942 | 19,467 | 22,987 |  |  |  |
| May 16 - Apr 17 | 27,646