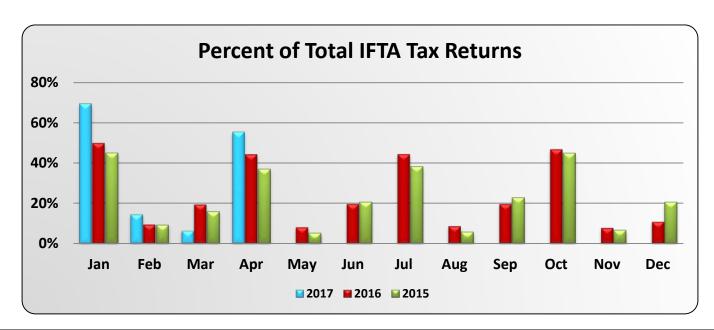

|      |         |         |         |          | Per    | ent of Total | IFTA Tax Ret | turns  |         |         |        |         |          |
|------|---------|---------|---------|----------|--------|--------------|--------------|--------|---------|---------|--------|---------|----------|
|      | Jan     | Feb     | Mar     | Apr      | May    | Jun          | Jul          | Aug    | Sep     | Oct     | Nov    | Dec     | Year End |
| 2017 | 69.464% | 14.600% | 6.430%  | 55.490%  |        |              |              |        |         |         |        |         | 69.465%  |
| 2016 | 49.699% | 9.535%  | 19.507% | 44.150%  | 8.156% | 19.714%      | 44.271%      | 8.721% | 19.695% | 46.621% | 7.879% | 10.922% | 22.716%  |
| 2015 | 44.850% | 9.106%  | 15.733% | 36.9372% | 5.093% | 20.457%      | 38.151%      | 5.664% | 22.679% | 44.876% | 6.581% | 20.533% | 21.043%  |