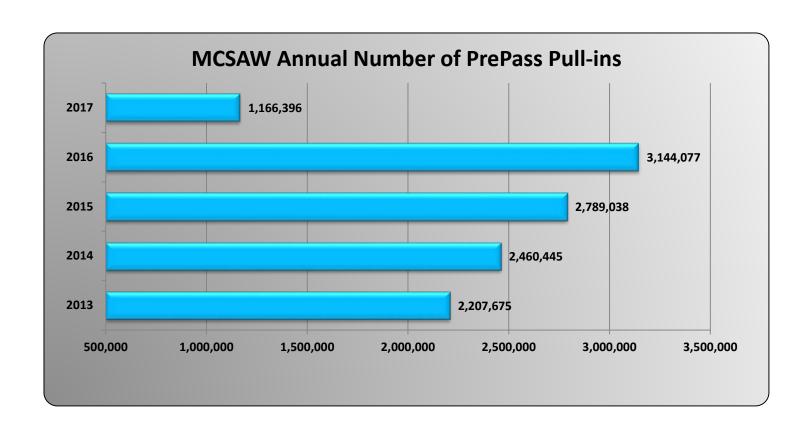

|                 |         |         |         | MC      | SAW PrePa | ss Pull-in A | ctivity |         |         |         |         |         |
|-----------------|---------|---------|---------|---------|-----------|--------------|---------|---------|---------|---------|---------|---------|
|                 | May     | Jun     | Jul     | Aug     | Sept      | Oct          | Nov     | Dec     | Jan     | Feb     | Mar     | Apr     |
| May 15 - Apr 16 | 222,135 | 235,009 | 250,764 | 260,772 | 250,196   | 240,074      | 216,057 | 223,356 | 228,085 | 234,511 | 273,458 | 231,893 |
| May 16 - Apr 17 | 233,674 | 250,017 | 245,420 | 310,226 | 273,274   | 273,916      | 293,654 | 295,949 | 299,249 | 275,464 | 310,811 | 280,872 |