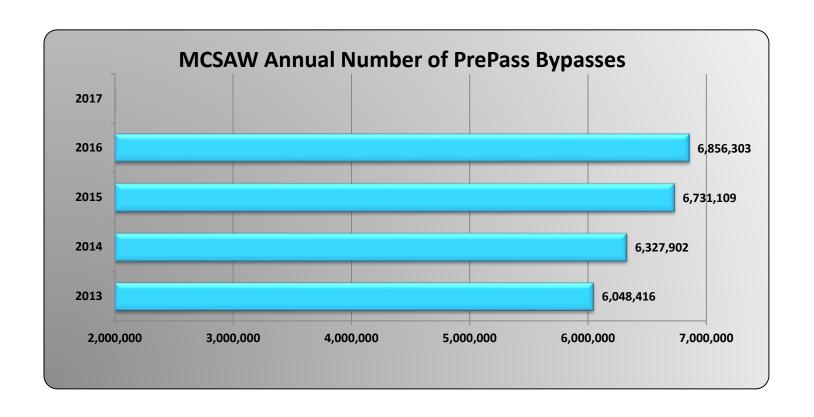

|                 |         |         |         | MC      | SAW PrePa | ss Bypass A | ctivity |         |         |         |         |         |
|-----------------|---------|---------|---------|---------|-----------|-------------|---------|---------|---------|---------|---------|---------|
|                 | May     | Jun     | Jul     | Aug     | Sept      | Oct         | Nov     | Dec     | Jan     | Feb     | Mar     | Apr     |
| May 15 - Apr 16 | 583,034 | 582,664 | 551,822 | 562,631 | 520,385   | 558,467     | 503,725 | 554,896 | 539,473 | 556,983 | 585,466 | 550,519 |
| May 16 - Apr 17 | 591,268 | 636,085 | 600,055 | 596,519 | 543,856   | 559,086     | 539,859 | 557,134 | 556,237 | 561,616 | 642,056 | 590,075 |