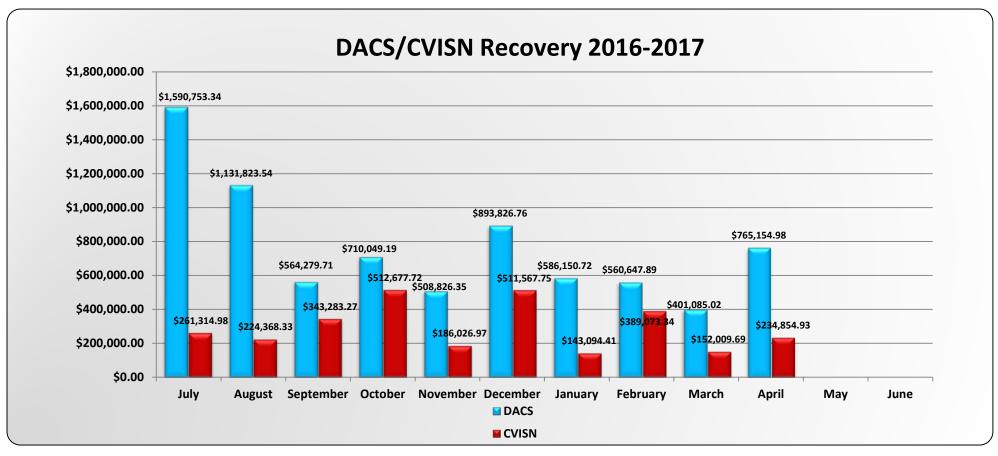

| 7,392  |
| May 16 - Apr 17 | 8,075 | 8,767 | 9,231 | 10,822 | 10,273     | 10,696      | 14,530  | 17,639 | 16,955 | 16,942 | 19,467 | 22,987 |



|                 |       |       |       | DA    | CS Drivewy | ze Pull-in A | ctivity |       |       |       |       |       |
|-----------------|-------|-------|-------|-------|------------|--------------|---------|-------|-------|-------|-------|-------|
|                 | May   | Jun   | Jul   | Aug   | Sept       | Oct          | Nov     | Dec   | Jan   | Feb   | Mar   | Apr   |
| May 15 - Apr 16 | 1,096 | 1,153 | 1,174 | 1,967 | 1,881      | 2,189        | 2,899   | 3,145 | 3,309 | 4,684 | 3,179 | 3,114 |
| May 16 - Apr 17 | 2,965 | 2,865 | 2,752 | 3,301 | 3,102      | 3,287        | 4,784   | 5,441 | 5,736 | 5,490 | 6,213 | 7,422 |







|      |     |     |     |     | Total N | lumber o | f New CV | ISN Accou | ınts |     |     |     |              |
|------|-----|-----|-----|-----|---------|----------|----------|-----------|------|-----|-----|-----|--------------|
|      | Jan | Feb | Mar | Apr | May     | Jun      | Jul      | Aug       | Sep  | Oct | Nov | Dec | Yearly Total |
| 2006 | 0   | 0   | 0   | 0   | 0       | 0        | 0        | 0         | 17   | 35  | 11  | 5   | 68           |
| 2007 | 12  | 10  | 11  | 251 | 224     | 26       | 34       | 30        | 63   | 45  | 56  | 87  | 849          |
| 2008 | 39  | 266 | 30  | 37  | 25      | 35       | 35       | 52        | 112  | 165 | 72  | 64  | 932          |
| 2009 | 69  | 75  | 65  | 88  | 81      | 426      | 149      | 119       | 129  | 125 | 95