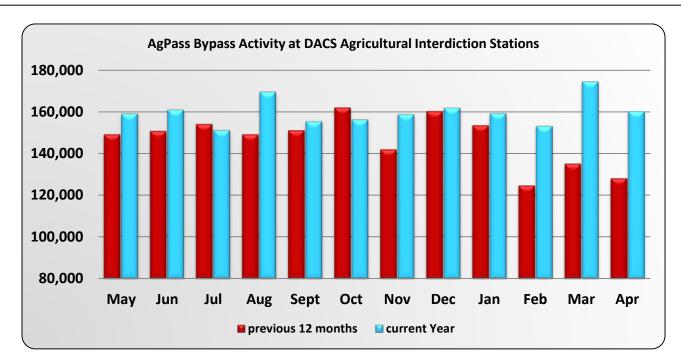

|                 |         |         |         | D/      | ACS AgPass | Bypass Act | tivity  |         |         |         |         |         |
|-----------------|---------|---------|---------|---------|------------|------------|---------|---------|---------|---------|---------|---------|
|                 | May     | Jun     | Jul     | Aug     | Sept       | Oct        | Nov     | Dec     | Jan     | Feb     | Mar     | Apr     |
| May 15 - Apr 16 | 149,155 | 150,785 | 154,093 | 149,139 | 151,031    | 161,944    | 141,902 | 160,235 | 153,450 | 124,598 | 135,104 | 128,123 |
| May 16 - Apr 17 | 159,198 | 161,024 | 151,308 | 169,694 | 155,517    | 156,399    | 158,874 | 161,948 | 159,334 | 153,265 | 174,590 | 160,385 |