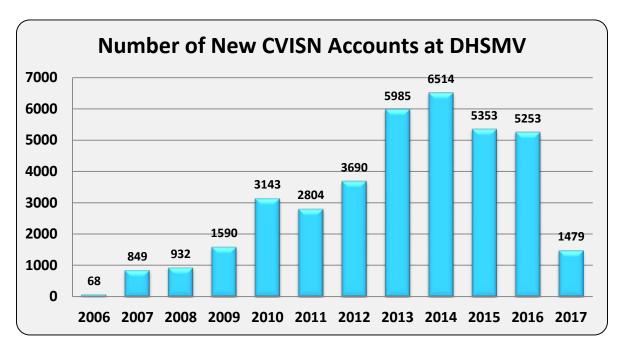

|      |     |     |     |     | Total N | lumber o | f New CV | ISN Accou | ınts |     |     |     |              |
|------|-----|-----|-----|-----|---------|----------|----------|-----------|------|-----|-----|-----|--------------|
|      | Jan | Feb | Mar | Apr | May     | Jun      | Jul      | Aug       | Sep  | Oct | Nov | Dec | Yearly Total |
| 2006 | 0   | 0   | 0   | 0   | 0       | 0        | 0        | 0         | 17   | 35  | 11  | 5   | 68           |
| 2007 | 12  | 10  | 11  | 251 | 224     | 26       | 34       | 30        | 63   | 45  | 56  | 87  | 849          |
| 2008 | 39  | 266 | 30  | 37  | 25      | 35       | 35       | 52        | 112  | 165 | 72  | 64  | 932          |
| 2009 | 69  | 75  | 65  | 88  | 81      | 426      | 149      | 119       | 129  | 125 | 95  | 169 | 1590         |
| 2010 | 77  | 153 | 273 | 382 | 202     | 205      | 234      | 256       | 304  | 347 | 346 | 364 | 3143         |
| 2011 | 295 | 278 | 388 | 177 | 114     | 170      | 194      | 208       | 309  | 233 | 204 | 234 | 2804         |
| 2012 | 356 | 313 | 295 | 256 | 345     | 281      | 300      | 279       | 238  | 544 | 235 | 248 | 3690         |
| 2013 | 469 | 374 | 406 | 402 | 383     | 390      | 452      | 376       | 410  | 683 | 753 | 887 | 5985         |
| 2014 | 779 | 632 | 577 | 415 | 373     | 612      | 509      | 420       | 478  | 395 | 661 | 633 | 6484         |
| 2015 | 489 | 480 | 631 | 403 | 398     | 519      | 425      | 430       | 249  | 389 | 446 | 494 | 5353         |
| 2016 | 572 | 517 | 549 | 386 | 345     | 460      | 384      | 410       | 394  | 358 | 354 | 524 | 5253         |
| 2017 | 435 | 463 | 380 | 201 |         |          |          |           |      |     |     |     | 1479         |