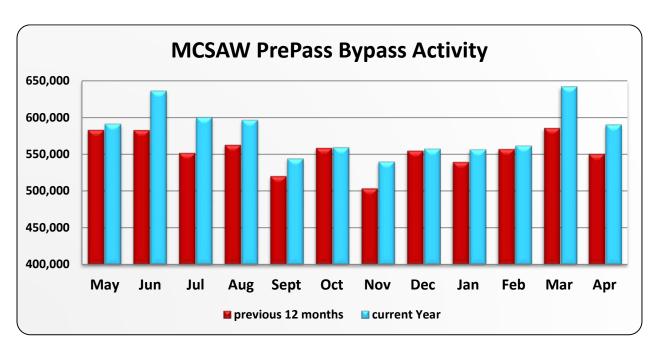

|                 |         |         |         | MC      | SAW PrePa | ss Bypass A | ctivity |         |         |         |         |         |
|-----------------|---------|---------|---------|---------|-----------|-------------|---------|---------|---------|---------|---------|---------|
|                 | May     | Jun     | Jul     | Aug     | Sept      | Oct         | Nov     | Dec     | Jan     | Feb     | Mar     | Apr     |
| May 15 - Apr 16 | 583,034 | 582,664 | 551,822 | 562,631 | 520,385   | 558,467     | 503,725 | 554,896 | 539,473 | 556,983 | 585,466 | 550,519 |
| May 16 - Apr 17 | 591,268 | 636,085 | 600,055 | 596,519 | 543,856   | 559,086     | 539,859 | 557,134 | 556,237 | 561,616 | 642,056 | 590,075 |