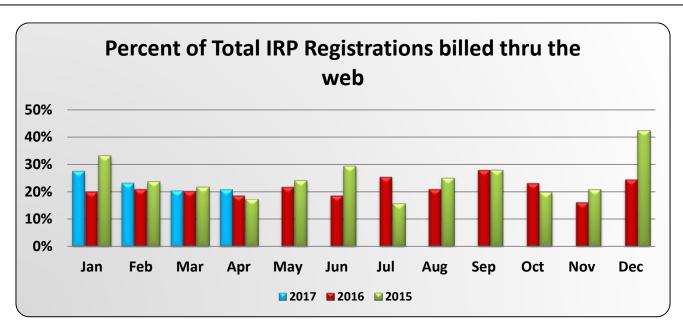

| Percent of Total IRP Registrations billed thru the web |         |         |         |         |         |         |         |         |         |         |         |         |          |
|--------------------------------------------------------|---------|---------|---------|---------|---------|---------|---------|---------|---------|---------|---------|---------|----------|
|                                                        | Jan     | Feb     | Mar     | Apr     | May     | Jun     | Jul     | Aug     | Sep     | Oct     | Nov     | Dec     | Year End |
| 2017                                                   | 27.500% | 23.140% | 20.390% | 20.810% |         |         |         |         |         |         |         |         | 27.496%  |
| 2016                                                   | 19.958% | 20.896% | 20.192% | 18.598% | 21.726% | 18.558% | 25.368% | 20.908% | 27.879% | 23.087% | 16.112% | 24.413% | 21.643%  |
| 2015                                                   | 33.140% | 23.644% | 21.663% | 17.179% | 24.119% | 29.313% | 15.644% | 24.983% | 27.944% | 19.770% | 20.817% | 42.405% | 24.535%  |