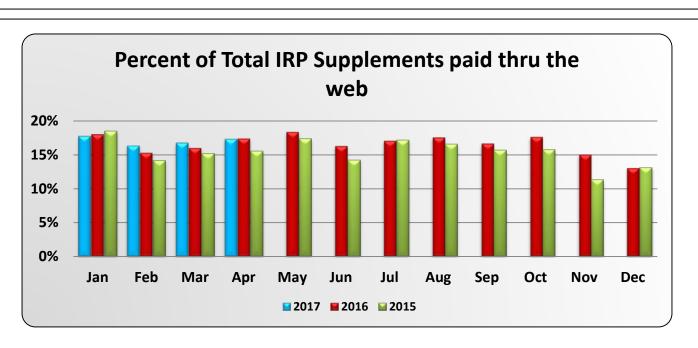

| Percent of Total IRP Supplements paid thru the web |         |         |         |         |         |         |         |         |         |         |         |         |             |
|----------------------------------------------------|---------|---------|---------|---------|---------|---------|---------|---------|---------|---------|---------|---------|-------------|
|                                                    | Jan     | Feb     | Mar     | Apr     | May     | Jun     | Jul     | Aug     | Sep     | Oct     | Nov     | Dec     | Year<br>End |
| 2017                                               | 17.790% | 16.340% | 16.780% | 17.340% |         |         |         |         |         |         |         |         | 17.787%     |
| 2016                                               | 18.068% | 15.316% | 16.041% | 17.439% | 18.392% | 16.306% | 17.089% | 17.585% | 16.695% | 17.661% | 15.060% | 13.092% | 16.765%     |
| 2015                                               | 18.484% | 14.157% | 15.196% | 15.542% | 17.393% | 14.230% | 17.214% | 16.557% | 15.704% | 15.758% | 11.339% | 13.132% | 15.632%     |