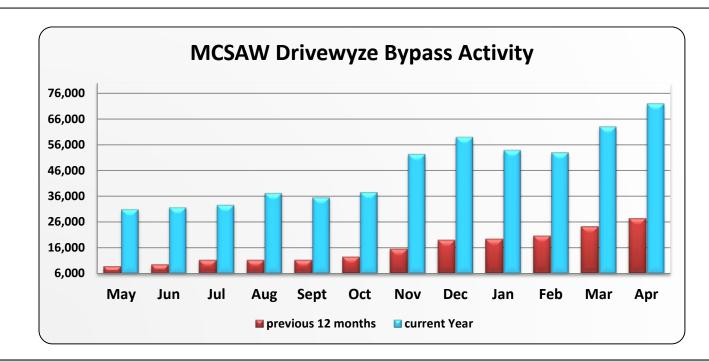

|                 |        |        |        | MC     | SAW Drivew | yze Bypass A | ctivity |        |        |        |        |        |
|-----------------|--------|--------|--------|--------|------------|--------------|---------|--------|--------|--------|--------|--------|
|                 | May    | Jun    | Jul    | Aug    | Sept       | Oct          | Nov     | Dec    | Jan    | Feb    | Mar    | Apr    |
| May 15 - Apr 16 | 8,679  | 9,372  | 11,125 | 11,137 | 11,239     | 12,470       | 15,378  | 18,906 | 19,402 | 20,721 | 24,112 | 27,375 |
| May 16 - Apr 17 | 30,952 | 31,717 | 32,633 | 37,249 | 35,552     | 37,642       | 52,276  | 58,931 | 53,847 | 52,933 | 63,002 | 71,957 |