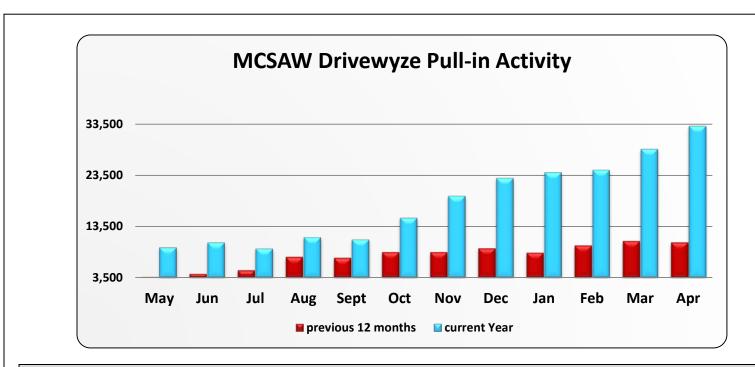

|                 |       |        |       | MC     | SAW PrePa | ss Pull-in A | ctivity |        |        |        |        |        |
|-----------------|-------|--------|-------|--------|-----------|--------------|---------|--------|--------|--------|--------|--------|
|                 | May   | Jun    | Jul   | Aug    | Sept      | Oct          | Nov     | Dec    | Jan    | Feb    | Mar    | Apr    |
| May 15 - Apr 16 | 3,615 | 4,267  | 4,967 | 7,534  | 7,343     | 8,446        | 8,453   | 9,196  | 8,363  | 9,770  | 10,646 | 10,358 |
| May 16 - Apr 17 | 9,408 | 10,401 | 9,196 | 11,421 | 10,954    | 15,222       | 19,455  | 22,957 | 24,073 | 24,552 | 28,651 | 33,153 |