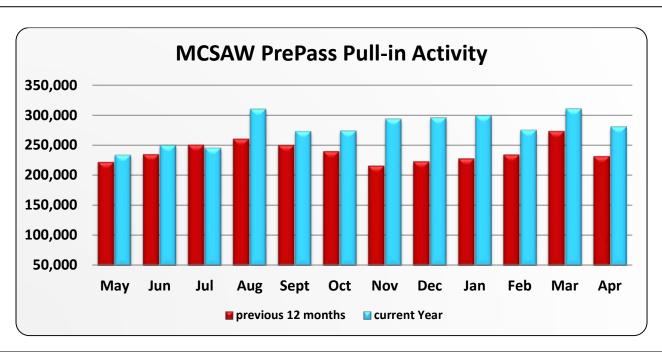

|                 |         |         |         | MC      | SAW PrePa | ss Pull-in A | ctivity |         |         |         |         |         |
|-----------------|---------|---------|---------|---------|-----------|--------------|---------|---------|---------|---------|---------|---------|
|                 | May     | Jun     | Jul     | Aug     | Sept      | Oct          | Nov     | Dec     | Jan     | Feb     | Mar     | Apr     |
| May 15 - Apr 16 | 222,135 | 235,009 | 250,764 | 260,772 | 250,196   | 240,074      | 216,057 | 223,356 | 228,085 | 234,511 | 273,458 | 231,893 |
| May 16 - Apr 17 | 233,674 | 250,017 | 245,420 | 310,226 | 273,274   | 273,916      | 293,654 | 295,949 | 299,249 | 275,464 | 310,811 | 280,872 |