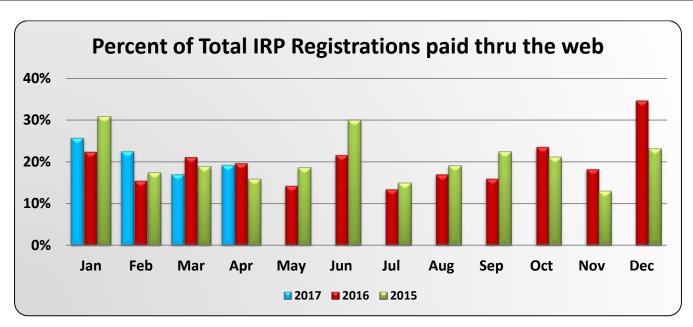

|      | Percent of Total IRP Registrations paid thru the web |         |         |         |         |         |         |         |         |         |         |         |             |  |
|------|------------------------------------------------------|---------|---------|---------|---------|---------|---------|---------|---------|---------|---------|---------|-------------|--|
|      | Jan                                                  | Feb     | Mar     | Apr     | May     | Jun     | Jul     | Aug     | Sep     | Oct     | Nov     | Dec     | Year<br>End |  |
| 2017 | 25.695%                                              | 22.510% | 17.040% | 19.250% |         |         |         |         |         |         |         |         | 25.695%     |  |
| 2016 | 22.401%                                              | 15.579% | 21.154% | 19.699% | 14.340% | 21.647% | 13.549% | 17.057% | 16.073% | 23.264% | 18.257% | 34.639% | 18.995%     |  |
| 2015 | 30.780%                                              | 17.348% | 18.842% | 15.865% | 18.571% | 29.954% | 14.841% | 19.095% | 22.420% | 21.143% | 12.970% | 23.177% | 21.046%     |  |