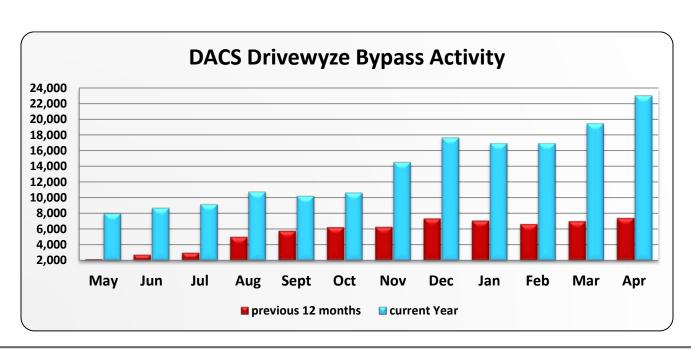

|                 |       |       |       | DAC    | CS Drivewy | ze Bypass A | ctivity |        |        |        |        |        |
|-----------------|-------|-------|-------|--------|------------|-------------|---------|--------|--------|--------|--------|--------|
|                 | May   | Jun   | Jul   | Aug    | Sept       | Oct         | Nov     | Dec    | Jan    | Feb    | Mar    | Apr    |
| May 15 - Apr 16 | 2,200 | 2,788 | 3,017 | 5,008  | 5,754      | 6,227       | 6,269   | 7,336  | 7,062  | 6,621  | 6,985  | 7,392  |
| May 16 - Apr 17 | 8,075 | 8,767 | 9,231 | 10,822 | 10,273     | 10,696      | 14,530  | 17,639 | 16,955 | 16,942 | 19,467 | 22,987 |