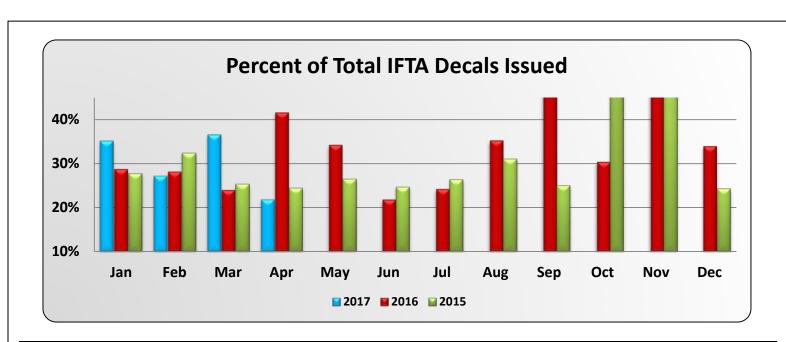

|      |         |         |         |         | Pe      | rcent of Tot | al IFTA Deca | ls Issued |         |         |         |         |          |
|------|---------|---------|---------|---------|---------|--------------|--------------|-----------|---------|---------|---------|---------|----------|
|      | Jan     | Feb     | Mar     | Apr     | May     | Jun          | Jul          | Aug       | Sep     | Oct     | Nov     | Dec     | Year End |
| 2017 | 35.120% | 27.190% | 36.560% | 21.840% |         |              |              |           |         |         |         |         | 35.123%  |
| 2016 | 28.756% | 28.163% | 24.066% | 41.635% | 34.250% | 21.875%      | 24.264%      | 35.268%   | 58.556% | 30.387% | 63.896% | 33.963% | 38.098%  |
| 2015 | 27.739% | 32.422% | 25.325% | 24.442% | 26.502% | 24.711%      | 26.388%      | 31.083%   | 25.000% | 78.151% | 46.745% | 24.248% | 34.603%  |