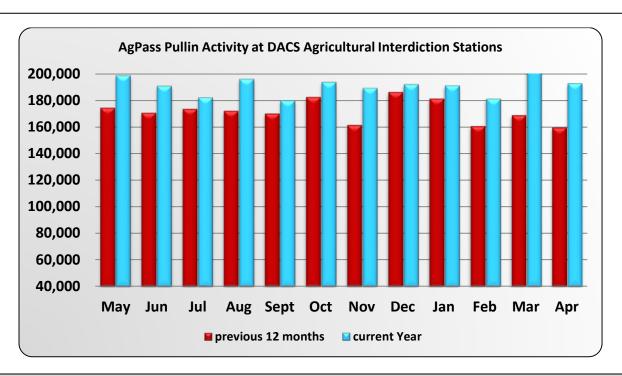

|                 |         |         |         | D       | ACS AgPass | Pull-in Act | ivity   |         |         |         |         |         |
|-----------------|---------|---------|---------|---------|------------|-------------|---------|---------|---------|---------|---------|---------|
|                 | May     | Jun     | Jul     | Aug     | Sept       | Oct         | Nov     | Dec     | Jan     | Feb     | Mar     | Apr     |
| May 15 - Apr 16 | 174,525 | 170,811 | 173,642 | 172,294 | 170,218    | 182,607     | 161,679 | 186,355 | 181,477 | 160,753 | 169,033 | 159,665 |
| May 16 - Apr 17 | 198,675 | 190,869 | 182,082 | 196,008 | 179,801    | 193,740     | 189,254 | 192,081 | 191,214 | 181,158 | 205,815 | 192,810 |