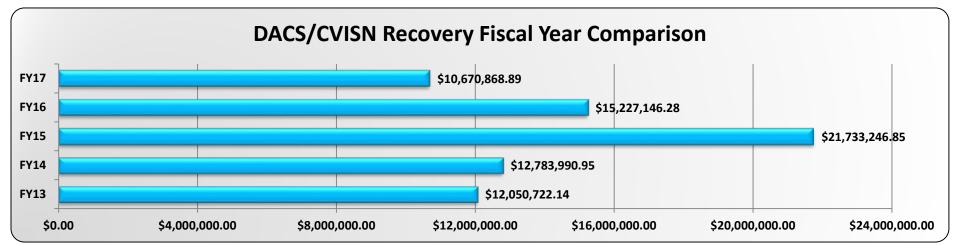

7,392  |
| May 16 - Apr 17 | 8,075 | 8,767 | 9,231 | 10,822 | 10,273     | 10,696      | 14,530  | 17,639 | 16,955 | 16,942 | 19,467 | 22,987 |



|                 |       |       |       | DA    | CS Drivewy | ze Pull-in A | ctivity |       |       |       |       |       |
|-----------------|-------|-------|-------|-------|------------|--------------|---------|-------|-------|-------|-------|-------|
|                 | May   | Jun   | Jul   | Aug   | Sept       | Oct          | Nov     | Dec   | Jan   | Feb   | Mar   | Apr   |
| May 15 - Apr 16 | 1,096 | 1,153 | 1,174 | 1,967 | 1,881      | 2,189        | 2,899   | 3,145 | 3,309 | 4,684 | 3,179 | 3,114 |
| May 16 - Apr 17 | 2,965 | 2,865 | 2,752 | 3,301 | 3,102      | 3,287        | 4,784   | 5,441 | 5,736 | 5,490 | 6,213 | 7,422 |







|      |     |     |     |     | Total N | lumber o | f New CV | ISN Accou | ınts |     |     |     |              |
|------|-----|-----|-----|-----|---------|----------|----------|-----------|------|-----|-----|-----|--------------|
|      | Jan | Feb | Mar | Apr | May     | Jun      | Jul      | Aug       | Sep  | Oct | Nov | Dec | Yearly Total |
| 2006 | 0   | 0   | 0   | 0   | 0       | 0        | 0        | 0         | 17   | 35  | 11  | 5   | 68           |
| 2007 | 12  | 10  | 11  | 251 | 224     | 26       | 34       | 30        | 63   | 45  | 56  | 87  | 849          |
| 2008 | 39  | 266 | 30  | 37  | 25      | 35       | 35       | 52        | 112  | 165 | 72  | 64  | 932          |
| 2009 | 69  | 75  | 65  | 88  | 81      | 426      | 149      | 119       | 129  | 125 | 95