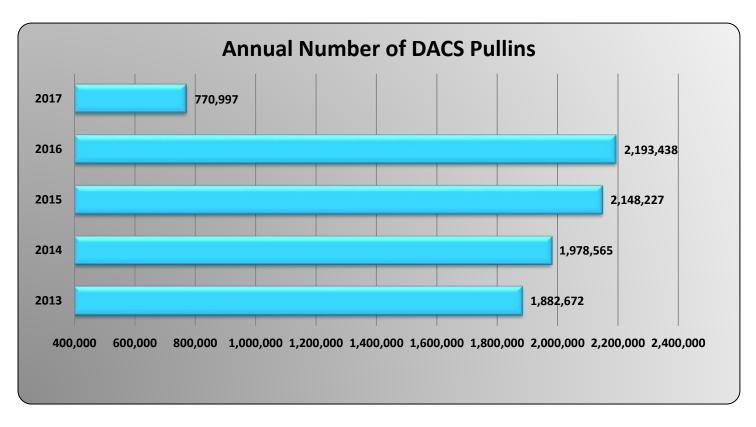

|                 |         |         |         | D       | ACS AgPass | Pull-in Act | ivity   |         |         |         |         |         |
|-----------------|---------|---------|---------|---------|------------|-------------|---------|---------|---------|---------|---------|---------|
|                 | May     | Jun     | Jul     | Aug     | Sept       | Oct         | Nov     | Dec     | Jan     | Feb     | Mar     | Apr     |
| May 15 - Apr 16 | 174,525 | 170,811 | 173,642 | 172,294 | 170,218    | 182,607     | 161,679 | 186,355 | 181,477 | 160,753 | 169,033 | 159,665 |
| May 16 - Apr 17 | 198,675 | 190,869 | 182,082 | 196,008 | 179,801    | 193,740     | 189,254 | 192,081 | 191,214 | 181,158 | 205,815 | 192,810 |