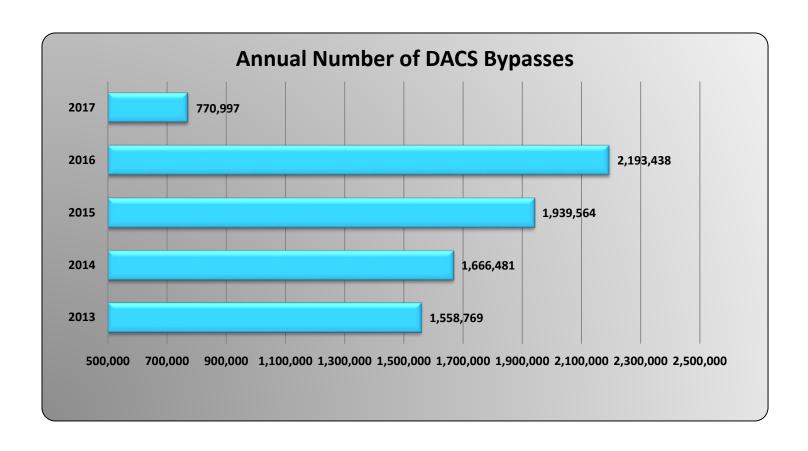

|                 |         |         |         | D/      | ACS AgPass | Bypass Act | tivity  |         |         |         |         |         |
|-----------------|---------|---------|---------|---------|------------|------------|---------|---------|---------|---------|---------|---------|
|                 | May     | Jun     | Jul     | Aug     | Sept       | Oct        | Nov     | Dec     | Jan     | Feb     | Mar     | Apr     |
| May 15 - Apr 16 | 149,155 | 150,785 | 154,093 | 149,139 | 151,031    | 161,944    | 141,902 | 160,235 | 153,450 | 124,598 | 135,104 | 128,123 |
| May 16 - Apr 17 | 159,198 | 161,024 | 151,308 | 169,694 | 155,517    | 156,399    | 158,874 | 161,948 | 159,334 | 153,265 | 174,590 | 160,385 |