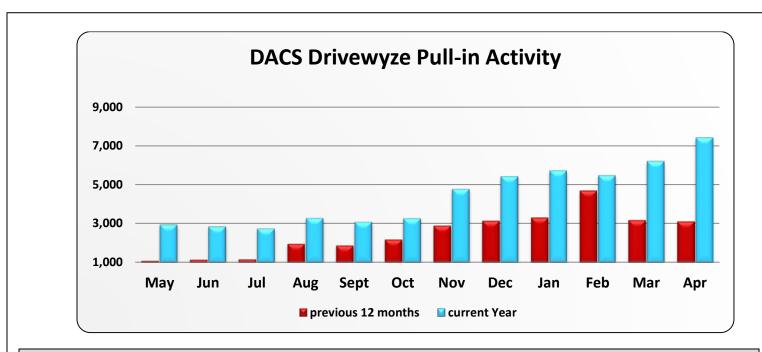

|                 |       |       |       | DA    | CS Drivewy | ze Pull-in A | ctivity |       |       |       |       |       |
|-----------------|-------|-------|-------|-------|------------|--------------|---------|-------|-------|-------|-------|-------|
|                 | May   | Jun   | Jul   | Aug   | Sept       | Oct          | Nov     | Dec   | Jan   | Feb   | Mar   | Apr   |
| May 15 - Apr 16 | 1,096 | 1,153 | 1,174 | 1,967 | 1,881      | 2,189        | 2,899   | 3,145 | 3,309 | 4,684 | 3,179 | 3,114 |
| May 16 - Apr 17 | 2,965 | 2,865 | 2,752 | 3,301 | 3,102      | 3,287        | 4,784   | 5,441 | 5,736 | 5,490 | 6,213 | 7,422 |