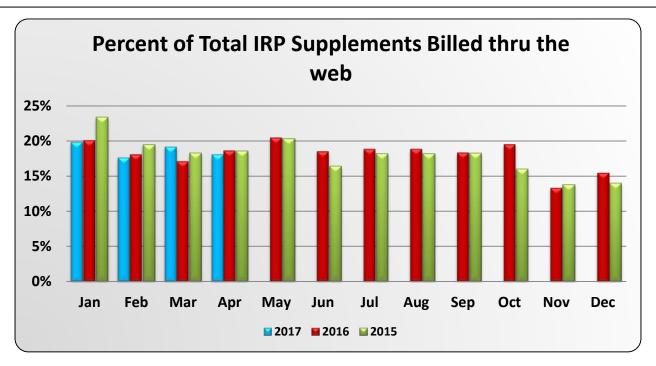

|      |         |         |         |         | Percent of | Total IRP Sup | plements B | illed thru the | e web   |         |         |         |          |
|------|---------|---------|---------|---------|------------|---------------|------------|----------------|---------|---------|---------|---------|----------|
|      | Jan     | Feb     | Mar     | Apr     | May        | Jun           | Jul        | Aug            | Sep     | Oct     | Nov     | Dec     | Year End |
| 2017 | 19.804% | 17.590% | 19.120% | 18.050% |            |               |            |                |         |         |         |         | 19.804%  |
| 2016 | 20.094% | 18.086% | 17.115% | 18.649% | 20.494%    | 18.524%       | 18.863%    | 18.859%        | 18.343% | 19.537% | 13.338% | 15.473% | 18.357%  |
| 2015 | 23.391% | 19.471% | 18.301% | 18.571% | 20.362%    | 16.428%       | 18.182%    | 18.202%        | 18.291% | 16.035% | 13.784% | 13.999% | 18.198%  |