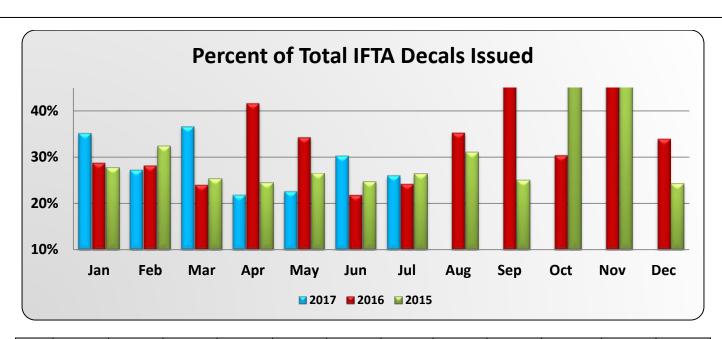

|      | Jan     | Feb     | Mar     | Apr     | May     | Jun     | Jul     | Aug     | Sep     | Oct     | Nov     | Dec     |
|------|---------|---------|---------|---------|---------|---------|---------|---------|---------|---------|---------|---------|
| 2017 | 35.120% | 27.190% | 36.560% | 21.840% | 22.600% | 30.250% | 26.010% |         |         |         |         |         |
| 2016 | 28.756% | 28.163% | 24.066% | 41.635% | 34.250% | 21.875% | 24.264% | 35.268% | 58.556% | 30.387% | 63.896% | 33.963% |
| 2015 | 27.739% | 32.422% | 25.325% | 24.442% | 26.502% | 24.711% | 26.388% | 31.083% | 25.000% | 78.151% | 46.745% | 24.248% |