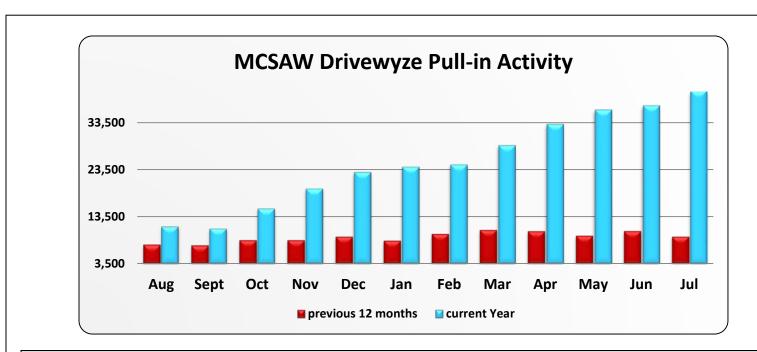

|                                                  | MCSAW PrePass Pull-in Activity |        |        |        |        |        |        |        |        |        |        |        |  |  |  |
|--------------------------------------------------|--------------------------------|--------|--------|--------|--------|--------|--------|--------|--------|--------|--------|--------|--|--|--|
| Aug Sept Oct Nov Dec Jan Feb Mar Apr May Jun Jul |                                |        |        |        |        |        |        |        |        |        |        |        |  |  |  |
| Aug 15 - Jul 16                                  | 7,534                          | 7,343  | 8,446  | 8,453  | 9,196  | 8,363  | 9,770  | 10,646 | 10,358 | 9,408  | 10,401 | 9,196  |  |  |  |
| Aug 16 - Jul 17                                  | 11,421                         | 10,954 | 15,222 | 19,455 | 22,957 | 24,073 | 24,552 | 28,651 | 33,153 | 36,191 | 37,092 | 40,210 |  |  |  |