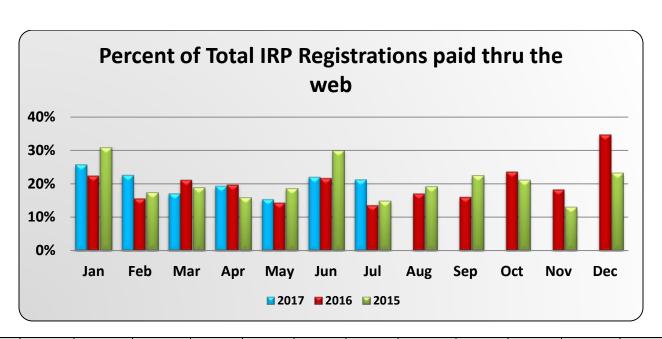

|      | Jan     | Feb     | Mar     | Apr     | May     | Jun     | Jul     | Aug     | Sep     | Oct     | Nov     | Dec     |
|------|---------|---------|---------|---------|---------|---------|---------|---------|---------|---------|---------|---------|
| 2017 | 25.695% | 22.510% | 17.040% | 19.250% | 15.360% | 21.950% | 21.170% |         |         |         |         |         |
| 2016 | 22.401% | 15.579% | 21.154% | 19.699% | 14.340% | 21.647% | 13.549% | 17.057% | 16.073% | 23.264% | 18.257% | 34.639% |
| 2015 | 30.780% | 17.348% | 18.842% | 15.865% | 18.571% | 29.954% | 14.841% | 19.095% | 22.420% | 21.143% | 12.970% | 23.177% |