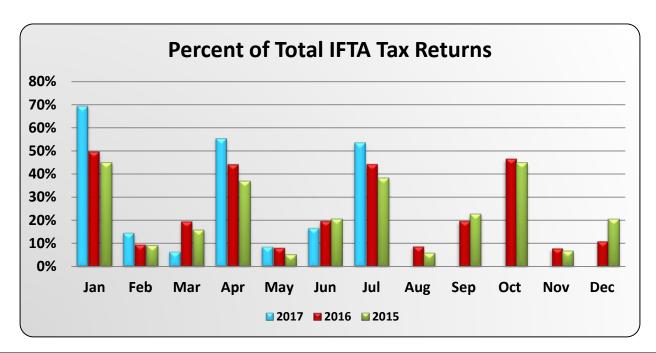

|      | Jan     | Feb     | Mar     | Apr      | May    | Jun     | Jul     | Aug    | Sep     | Oct     | Nov    | Dec     |
|------|---------|---------|---------|----------|--------|---------|---------|--------|---------|---------|--------|---------|
| 2017 | 69.464% | 14.600% | 6.430%  | 55.490%  | 8.540% | 16.670% | 53.660% |        |         |         |        |         |
| 2016 | 49.699% | 9.535%  | 19.507% | 44.150%  | 8.156% | 19.714% | 44.271% | 8.721% | 19.695% | 46.621% | 7.879% | 10.922% |
| 2015 | 44.850% | 9.106%  | 15.733% | 36.9372% | 5.093% | 20.457% | 38.151% | 5.664% | 22.679% | 44.876% | 6.581% | 20.533% |