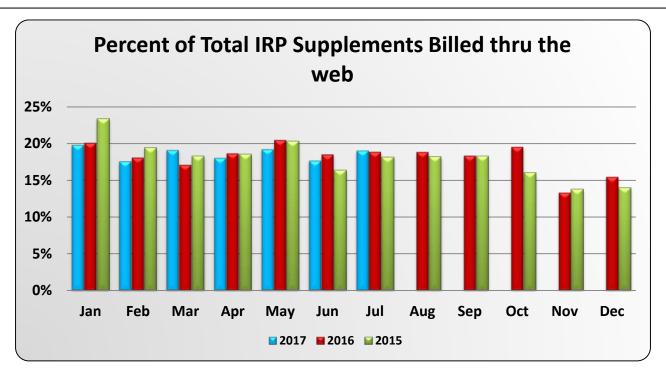

|      | Jan     | Feb     | Mar     | Apr     | May     | Jun     | Jul     | Aug     | Sep     | Oct     | Nov     | Dec     |
|------|---------|---------|---------|---------|---------|---------|---------|---------|---------|---------|---------|---------|
| 2017 | 19.804% | 17.590% | 19.120% | 18.050% | 19.220% | 17.670% | 19.050% |         |         |         |         |         |
| 2016 | 20.094% | 18.086% | 17.115% | 18.649% | 20.494% | 18.524% | 18.863% | 18.859% | 18.343% | 19.537% | 13.338% | 15.473% |
| 2015 | 23.391% | 19.471% | 18.301% | 18.571% | 20.362% | 16.428% | 18.182% | 18.202% | 18.291% | 16.035% | 13.784% | 13.999% |