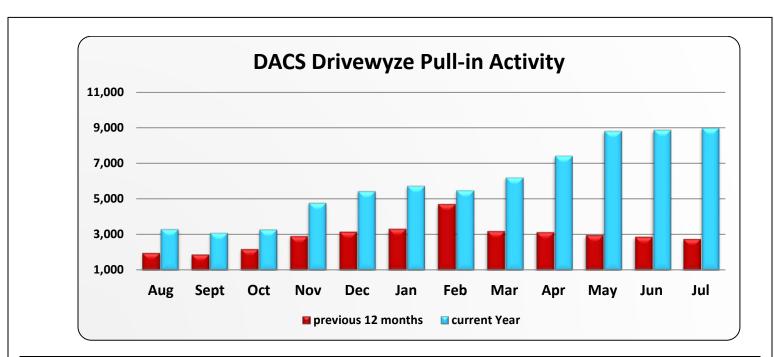

|                                                  | DACS Drivewyze Pull-in Activity |       |       |       |       |       |       |       |       |       |       |       |  |  |  |
|--------------------------------------------------|---------------------------------|-------|-------|-------|-------|-------|-------|-------|-------|-------|-------|-------|--|--|--|
| Aug Sept Oct Nov Dec Jan Feb Mar Apr May Jun Jul |                                 |       |       |       |       |       |       |       |       |       |       |       |  |  |  |
| Aug 15 - Jul 16                                  | 1,967                           | 1,881 | 2,189 | 2,899 | 3,145 | 3,309 | 4,684 | 3,179 | 3,114 | 2,965 | 2,865 | 2,752 |  |  |  |
| Aug 16 - Jul 17                                  | 3,301                           | 3,102 | 3,287 | 4,784 | 5,441 | 5,736 | 5,490 | 6,213 | 7,422 | 8,811 | 8,881 | 8,989 |  |  |  |