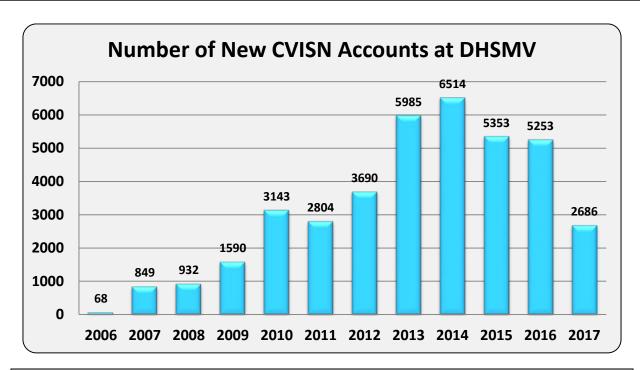

## **Permit Application System Stats**

|      |     |     |     |     | Total N | lumber o | f New CV | ISN Accou | ınts |     |     |     |              |
|------|-----|-----|-----|-----|---------|----------|----------|-----------|------|-----|-----|-----|--------------|
|      | Jan | Feb | Mar | Apr | May     | Jun      | Jul      | Aug       | Sep  | Oct | Nov | Dec | Yearly Total |
| 2006 | 0   | 0   | 0   | 0   | 0       | 0        | 0        | 0         | 17   | 35  | 11  | 5   | 68           |
| 2007 | 12  | 10  | 11  | 251 | 224     | 26       | 34       | 30        | 63   | 45  | 56  | 87  | 849          |
| 2008 | 39  | 266 | 30  | 37  | 25      | 35       | 35       | 52        | 112  | 165 | 72  | 64  | 932          |
| 2009 | 69  | 75  | 65  | 88  | 81      | 426      | 149      | 119       | 129  | 125 | 95  | 169 | 1590         |
| 2010 | 77  | 153 | 273 | 382 | 202     | 205      | 234      | 256       | 304  | 347 | 346 | 364 | 3143         |
| 2011 | 295 | 278 | 388 | 177 | 114     | 170      | 194      | 208       | 309  | 233 | 204 | 234 | 2804         |
| 2012 | 356 | 313 | 295 | 256 | 345     | 281      | 300      | 279       | 238  | 544 | 235 | 248 | 3690         |
| 2013 | 469 | 374 | 406 | 402 | 383     | 390      | 452      | 376       | 410  | 683 | 753 | 887 | 5985         |
| 2014 | 779 | 632 | 577 | 415 | 373     | 612      | 509      | 420       | 478  | 395 | 661 | 633 | 6484         |
| 2015 | 489 | 480 | 631 | 403 | 398     | 519      | 425      | 430       | 249  | 389 | 446 | 494 | 5353         |
| 2016 | 572 | 517 | 549 | 386 | 345     | 460      | 384      | 410       | 394  | 358 | 354 | 524 | 5253         |
| 2017 | 435 | 463 | 380 | 332 | 412     | 417      | 247      |           |      |     |     |     | 2686         |