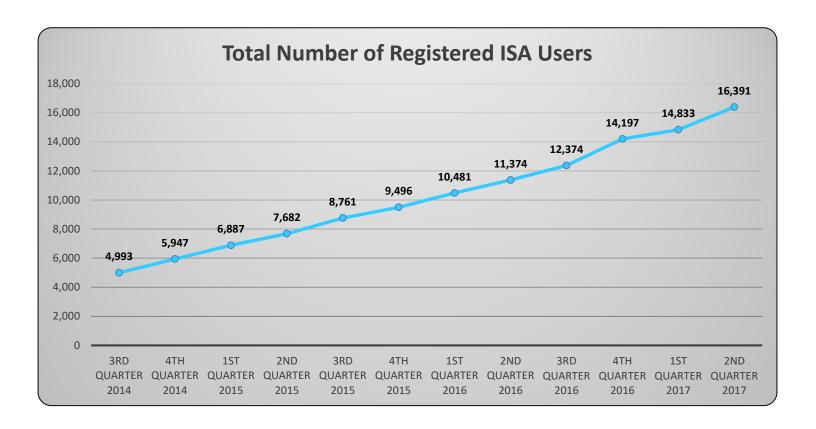

## **Permit Application System Stats**

## **Permit Application System Stats**

|      |     |     |     |     | Total N | lumber o | f New CV | ISN Accou | ınts |     |     |     |              |
|------|-----|-----|-----|-----|---------|----------|----------|-----------|------|-----|-----|-----|--------------|
|      | Jan | Feb | Mar | Apr | May     | Jun      | Jul      | Aug       | Sep  | Oct | Nov | Dec | Yearly Total |
| 2006 | 0   | 0   | 0   | 0   | 0       | 0        | 0        | 0         | 17   | 35  | 11  | 5   | 68           |
| 2007 | 12  | 10  | 11  | 251 | 224     | 26       | 34       | 30        | 63   | 45  | 56  | 87  | 849          |
| 2008 | 39  | 266 | 30  | 37  | 25      | 35       | 35       | 52        | 112  | 165 | 72  | 64  | 932          |
| 2009 | 69  | 75  | 65  | 88  | 81      | 426      | 149      | 119       | 129  | 125 | 95  | 169 | 1590         |
| 2010 | 77  | 153 | 273 | 382 | 202     | 205      | 234      | 256       | 304  | 347 | 346 | 364 | 3143         |
| 2011 | 295 | 278 | 388 | 177 | 114     | 170      | 194      | 208       | 309  | 233 | 204 | 234 | 2804         |
| 2012 | 356 | 313 | 295 | 256 | 345     | 281      | 300      | 279       | 238  | 544 | 235 | 248 | 3690         |
| 2013 | 469 | 374 | 406 | 402 | 383     | 390      | 452      | 376       | 410  | 683 | 753 | 887 | 5985         |
| 2014 | 779 | 632 | 577 | 415 | 373     | 612      | 509      | 420       | 478  | 395 | 661 | 633 | 6484         |
| 2015 | 489 | 480 | 631 | 403 | 398     | 519      | 425      | 430       | 249  | 389 | 446 | 494 | 5353         |
| 2016 | 572 | 517 | 549 | 386 | 345     | 460      | 384      | 410       | 394  | 358 | 354 | 524 | 5253         |
| 2017 | 435 | 463 | 380 | 332 | 412     | 417      | 247      |           |      |     |     |     | 2686         |