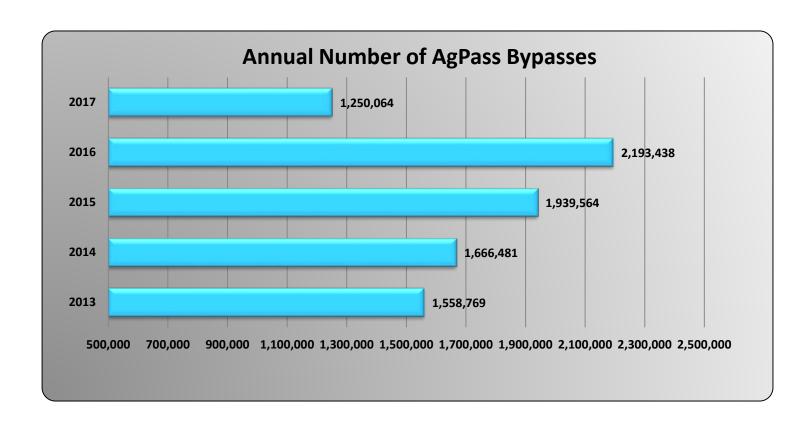

|                                                  | DACS AgPass Bypass Activity |         |         |         |         |         |         |         |         |         |         |         |  |  |  |
|--------------------------------------------------|-----------------------------|---------|---------|---------|---------|---------|---------|---------|---------|---------|---------|---------|--|--|--|
| Aug Sept Oct Nov Dec Jan Feb Mar Apr May Jun Jul |                             |         |         |         |         |         |         |         |         |         |         |         |  |  |  |
| Aug 15 - Jul 16                                  | 149,139                     | 151,031 | 161,944 | 141,902 | 160,235 | 153,450 | 124,598 | 135,104 | 128,123 | 159,198 | 161,024 | 151,308 |  |  |  |
| Aug 16 - Jul 17                                  | 169,694                     | 155,517 | 156,399 | 158,874 | 161,948 | 159,334 | 153,265 | 174,590 | 160,385 | 164,133 | 161,001 | 153,933 |  |  |  |