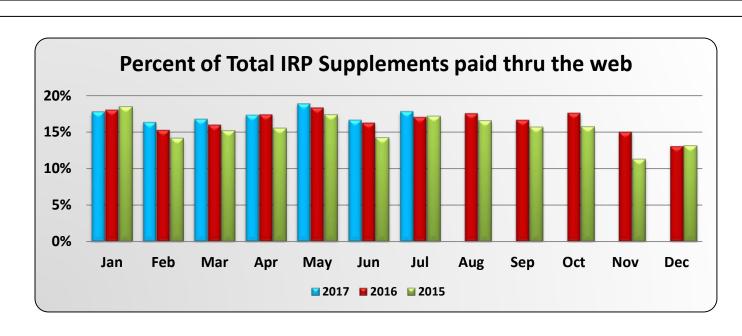

| Percent of Total IRP Supplements paid thru the web |         |         |         |         |         |         |         |         |         |         |         |         |             |
|----------------------------------------------------|---------|---------|---------|---------|---------|---------|---------|---------|---------|---------|---------|---------|-------------|
|                                                    | Jan     | Feb     | Mar     | Apr     | May     | Jun     | Jul     | Aug     | Sep     | Oct     | Nov     | Dec     | Year<br>End |
| 2017                                               | 17.790% | 16.340% | 16.780% | 17.340% |         |         |         |         |         |         |         |         | 17.787%     |
| 2016                                               | 18.068% | 15.316% | 16.041% | 17.439% | 18.392% | 16.306% | 17.089% | 17.585% | 16.695% | 17.661% | 15.060% | 13.092% | 16.765%     |
| 2015                                               | 18.484% | 14.157% | 15.196% | 15.542% | 17.393% | 14.230% | 17.214% | 16.557% | 15.704% | 15.758% | 11.339% | 13.132% | 15.632%     |