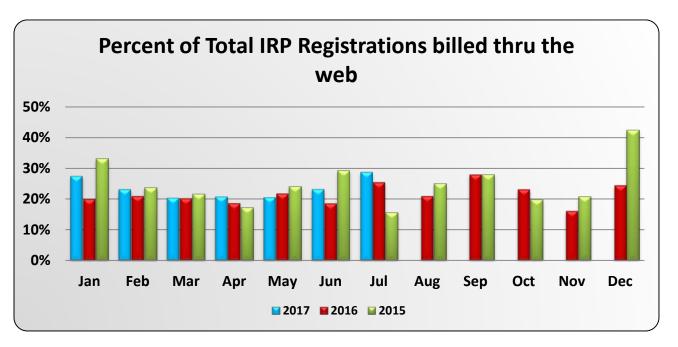

|      | Jan     | Feb     | Mar     | Apr     | May     | Jun     | Jul     | Aug     | Sep     | Oct     | Nov     | Dec     |
|------|---------|---------|---------|---------|---------|---------|---------|---------|---------|---------|---------|---------|
| 2017 | 27.500% | 23.140% | 20.390% | 20.810% | 20.620% | 23.210% | 28.790% |         |         |         |         |         |
| 2016 | 19.958% | 20.896% | 20.192% | 18.598% | 21.726% | 18.558% | 25.368% | 20.908% | 27.879% | 23.087% | 16.112% | 24.413% |
| 2015 | 33.140% | 23.644% | 21.663% | 17.179% | 24.119% | 29.313% | 15.644% | 24.983% | 27.944% | 19.770% | 20.817% | 42.405% |