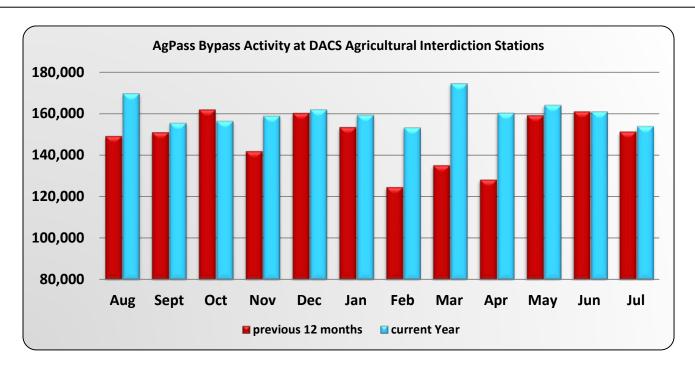

|                                                  | DACS AgPass Bypass Activity |         |         |         |         |         |         |         |         |         |         |         |  |  |  |
|--------------------------------------------------|-----------------------------|---------|---------|---------|---------|---------|---------|---------|---------|---------|---------|---------|--|--|--|
| Aug Sept Oct Nov Dec Jan Feb Mar Apr May Jun Jul |                             |         |         |         |         |         |         |         |         |         |         |         |  |  |  |
| Aug 15 - Jul 16                                  | 149,139                     | 151,031 | 161,944 | 141,902 | 160,235 | 153,450 | 124,598 | 135,104 | 128,123 | 159,198 | 161,024 | 151,308 |  |  |  |
| Aug 16 - Jul 17                                  | 169,694                     | 155,517 | 156,399 | 158,874 | 161,948 | 159,334 | 153,265 | 174,590 | 160,385 | 164,133 | 161,001 | 153,933 |  |  |  |