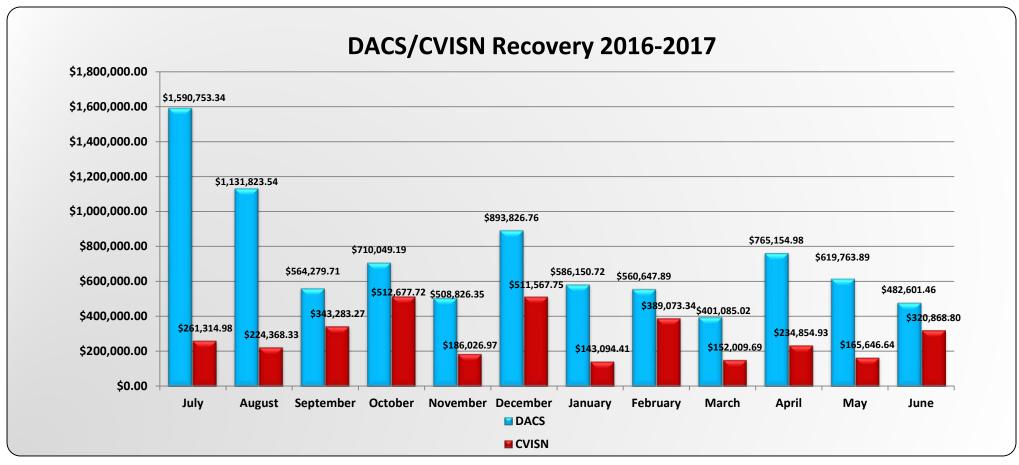

------------------------|---------------------------------|-------|-------|-------|-------|-------|-------|-------|-------|-------|-------|-------|--|--|--|
| Aug Sept Oct Nov Dec Jan Feb Mar Apr May Jun Jul |                                 |       |       |       |       |       |       |       |       |       |       |       |  |  |  |
| Aug 15 - Jul 16                                  | 1,967                           | 1,881 | 2,189 | 2,899 | 3,145 | 3,309 | 4,684 | 3,179 | 3,114 | 2,965 | 2,865 | 2,752 |  |  |  |
| Aug 16 - Jul 17                                  | 3,301                           | 3,102 | 3,287 | 4,784 | 5,441 | 5,736 | 5,490 | 6,213 | 7,422 | 8,811 | 8,881 | 8,989 |  |  |  |

## **Permit Application System Stats**





## **Permit Application System Stats**













|      |     |     |     |     | Total N | lumber o | f New CV | ISN Accou | ınts |     |     |     |              |
|------|-----|-----|-----|-----|---------|----------|----------|-----------|------|-----|-----|-----|--------------|
|      | Jan | Feb | Mar | Apr | May     | Jun      | Jul      | Aug       | Sep  | Oct | Nov | Dec | Yearly Total |
| 2006 | 0   | 0   | 0   | 0   | 0       | 0        | 0        | 0         | 17   | 35  | 11  | 5   | 68           |
| 2007 | 12  | 10  | 11  | 251 | 224     | 26       | 34       | 30        | 63   | 45  | 56  | 87  | 849          |
| 2008 | 39  | 266 | 30  | 37  | 25      | 35       | 35       | 52        | 112  | 165 | 72  | 64  | 932          |
| 2009 | 69  | 75  | 65  | 88  | 81      | 426      | 149      | 119       | 129  | 125 | 95