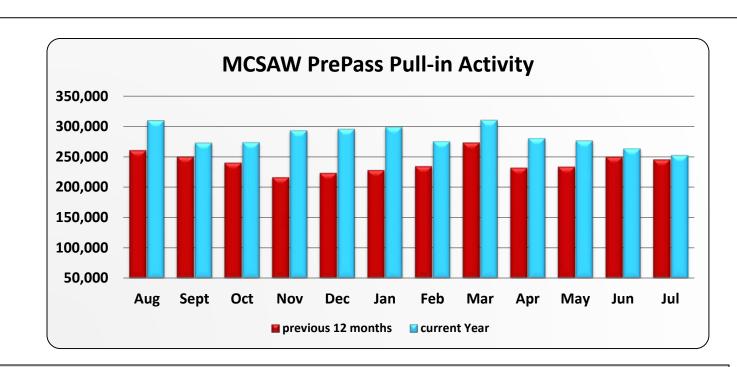

|                                                  |         |         |         | MC      | SAW PrePa | ss Pull-in A | ctivity |         |         |         |         |         |
|--------------------------------------------------|---------|---------|---------|---------|-----------|--------------|---------|---------|---------|---------|---------|---------|
| Aug Sept Oct Nov Dec Jan Feb Mar Apr May Jun Jul |         |         |         |         |           |              |         |         |         |         |         |         |
| Aug 15 - Jul 16                                  | 260,772 | 250,196 | 240,074 | 216,057 | 223,356   | 228,085      | 234,511 | 273,458 | 231,893 | 233,674 | 250,017 | 245,420 |
| Aug 16 - Jul 17                                  | 310,226 | 273,274 | 273,916 | 293,654 | 295,949   | 299,249      | 275,464 | 310,811 | 280,872 | 276,799 | 263,828 | 252,803 |