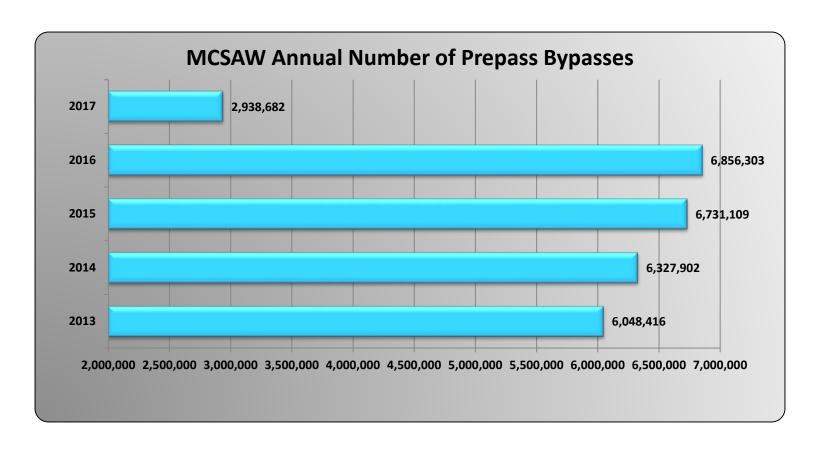

a | ss Pull-in A | ctivity |         |         |         |         |         |
|--------------------------------------------------|---------|---------|---------|---------|-----------|--------------|---------|---------|---------|---------|---------|---------|
| Aug Sept Oct Nov Dec Jan Feb Mar Apr May Jun Jul |         |         |         |         |           |              |         |         |         |         |         |         |
| Aug 15 - Jul 16                                  | 260,772 | 250,196 | 240,074 | 216,057 | 223,356   | 228,085      | 234,511 | 273,458 | 231,893 | 233,674 | 250,017 | 245,420 |
| Aug 16 - Jul 17                                  | 310,226 | 273,274 | 273,916 | 293,654 | 295,949   | 299,249      | 275,464 | 310,811 | 280,872 | 276,799 | 263,828 | 252,803 |







|                                                  |        |        |        | MC     | SAW Drivew | yze Bypass A | Activity |        |        |        |        |        |
|--------------------------------------------------|--------|--------|--------|--------|------------|--------------|----------|--------|--------|--------|--------|--------|
| Aug Sept Oct Nov Dec Jan Feb Mar Apr May Jun Jul |        |        |        |        |            |              |          |        |        |        |        |        |
| Aug 15 - Jul 16                                  | 11,137 | 11,239 | 12,470 | 15,378 | 18,906     | 19,402       | 20,721   | 24,112 | 27,375 | 30,952 | 31,717 | 32,633 |
| Aug 16 - Jul 17                                  | 37,249 | 35,552 | 37,642 | 52,276 | 58,931     |