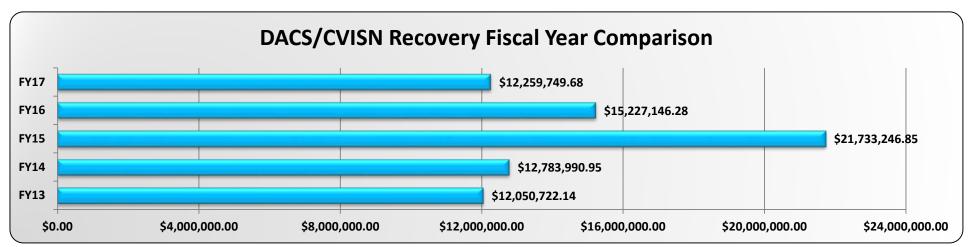

----------------------|---------------------------------|-------|-------|-------|-------|-------|-------|-------|-------|-------|-------|-------|--|--|--|
| Aug Sept Oct Nov Dec Jan Feb Mar Apr May Jun Jul |                                 |       |       |       |       |       |       |       |       |       |       |       |  |  |  |
| Aug 15 - Jul 16                                  | 1,967                           | 1,881 | 2,189 | 2,899 | 3,145 | 3,309 | 4,684 | 3,179 | 3,114 | 2,965 | 2,865 | 2,752 |  |  |  |
| Aug 16 - Jul 17                                  | 3,301                           | 3,102 | 3,287 | 4,784 | 5,441 | 5,736 | 5,490 | 6,213 | 7,422 | 8,811 | 8,881 | 8,989 |  |  |  |

## **Permit Application System Stats**





## **Permit Application System Stats**













|      |     |     |     |     | Total N | lumber o | f New CV | ISN Accou | ınts |     |     |     |              |
|------|-----|-----|-----|-----|---------|----------|----------|-----------|------|-----|-----|-----|--------------|
|      | Jan | Feb | Mar | Apr | May     | Jun      | Jul      | Aug       | Sep  | Oct | Nov | Dec | Yearly Total |
| 2006 | 0   | 0   | 0   | 0   | 0       | 0        | 0        | 0         | 17   | 35  | 11  | 5   | 68           |
| 2007 | 12  | 10  | 11  | 251 | 224     | 26       | 34       | 30        | 63   | 45  | 56  | 87  | 849          |
| 2008 | 39  | 266 | 30  | 37  | 25      | 35       | 35       | 52        | 112  | 165 | 72  | 64  | 932          |
| 2009 | 69  | 75  | 65  | 88  | 81      | 426      | 149      | 119       | 129  | 125 | 95