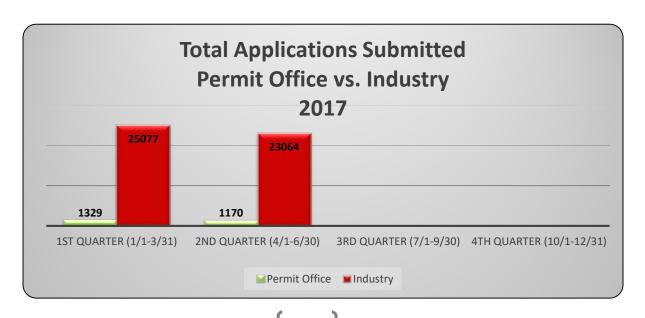

--------------------------|---------------------------------|-------|-------|-------|-------|-------|-------|-------|-------|-------|-------|-------|--|--|--|
| Aug Sept Oct Nov Dec Jan Feb Mar Apr May Jun Jul |                                 |       |       |       |       |       |       |       |       |       |       |       |  |  |  |
| Aug 15 - Jul 16                                  | 1,967                           | 1,881 | 2,189 | 2,899 | 3,145 | 3,309 | 4,684 | 3,179 | 3,114 | 2,965 | 2,865 | 2,752 |  |  |  |
| Aug 16 - Jul 17                                  | 3,301                           | 3,102 | 3,287 | 4,784 | 5,441 | 5,736 | 5,490 | 6,213 | 7,422 | 8,811 | 8,881 | 8,989 |  |  |  |

## **Permit Application System Stats**





## **Permit Application System Stats**













|      |     |     |     |     | Total N | lumber o | f New CV | ISN Accou | ınts |     |     |     |              |
|------|-----|-----|-----|-----|---------|----------|----------|-----------|------|-----|-----|-----|--------------|
|      | Jan | Feb | Mar | Apr | May     | Jun      | Jul      | Aug       | Sep  | Oct | Nov | Dec | Yearly Total |
| 2006 | 0   | 0   | 0   | 0   | 0       | 0        | 0        | 0         | 17   | 35  | 11  | 5   | 68           |
| 2007 | 12  | 10  | 11  | 251 | 224     | 26       | 34       | 30        | 63   | 45  | 56  | 87  | 849          |
| 2008 | 39  | 266 | 30  | 37  | 25      | 35       | 35       | 52        | 112  | 165 | 72  | 64  | 932          |
| 2009 | 69  | 75  | 65  | 88  | 81      | 426      | 149      | 119       | 129  | 125 |