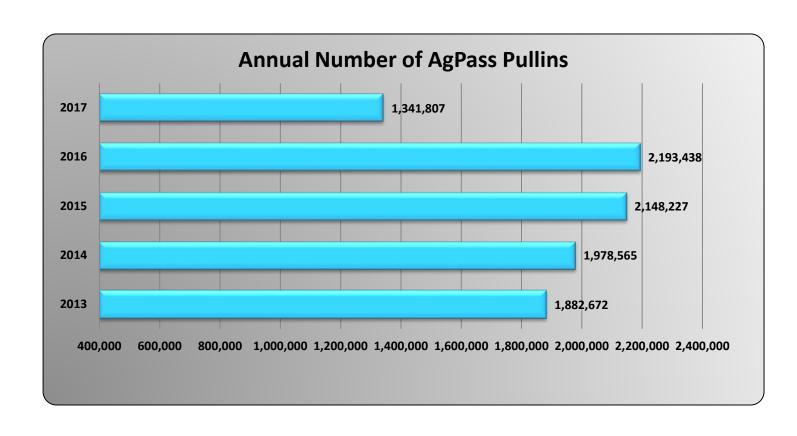

|                                                  |         |         |         | D       | ACS AgPass | Pull-in Act | ivity   |         |         |         |         |         |  |
|--------------------------------------------------|---------|---------|---------|---------|------------|-------------|---------|---------|---------|---------|---------|---------|--|
| Aug Sept Oct Nov Dec Jan Feb Mar Apr May Jun Jul |         |         |         |         |            |             |         |         |         |         |         |         |  |
| Aug 15 - Jul 16                                  | 172,294 | 170,218 | 182,607 | 161,679 | 186,355    | 181,477     | 160,753 | 169,033 | 159,665 | 198,675 | 190,869 | 182,082 |  |
| Aug 16 - Jul 17                                  | 196,008 | 179,801 | 193,740 | 189,254 | 192,081    | 191,214     | 181,158 | 205,815 | 192,810 | 198,757 | 187,445 | 184,608 |  |