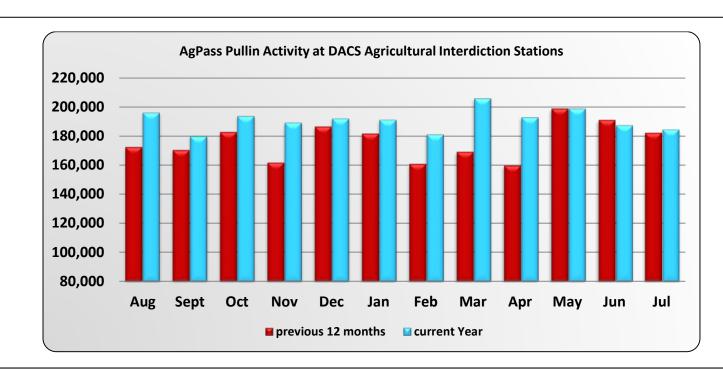

|                                                  |         |         |         | D       | ACS AgPass | Pull-in Act | ivity   |         |         |         |         |         |  |
|--------------------------------------------------|---------|---------|---------|---------|------------|-------------|---------|---------|---------|---------|---------|---------|--|
| Aug Sept Oct Nov Dec Jan Feb Mar Apr May Jun Jul |         |         |         |         |            |             |         |         |         |         |         |         |  |
| Aug 15 - Jul 16                                  | 172,294 | 170,218 | 182,607 | 161,679 | 186,355    | 181,477     | 160,753 | 169,033 | 159,665 | 198,675 | 190,869 | 182,082 |  |
| Aug 16 - Jul 17                                  | 196,008 | 179,801 | 193,740 | 189,254 | 192,081    | 191,214     | 181,158 | 205,815 | 192,810 | 198,757 | 187,445 | 184,608 |  |