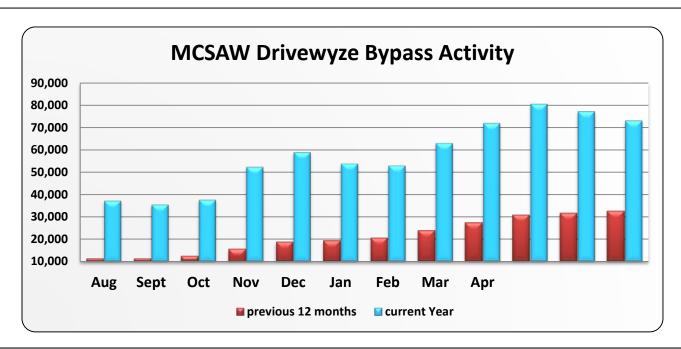

|                                                  |        |        |        | MC     | SAW Drivew | yze Bypass A | Activity |        |        |        |        |        |
|--------------------------------------------------|--------|--------|--------|--------|------------|--------------|----------|--------|--------|--------|--------|--------|
| Aug Sept Oct Nov Dec Jan Feb Mar Apr May Jun Jul |        |        |        |        |            |              |          |        |        |        |        |        |
| Aug 15 - Jul 16                                  | 11,137 | 11,239 | 12,470 | 15,378 | 18,906     | 19,402       | 20,721   | 24,112 | 27,375 | 30,952 | 31,717 | 32,633 |
| Aug 16 - Jul 17                                  | 37,249 | 35,552 | 37,642 | 52,276 | 58,931     | 53,847       | 52,933   | 63,002 | 71,957 | 80,565 | 77,250 | 73,135 |