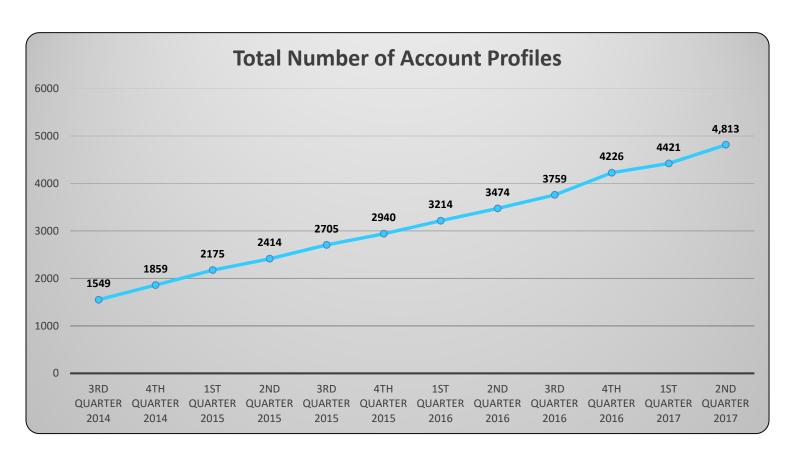

## **Permit Application System Stats**

## **Permit Application System Stats**

|      |     |     |     |     | Total N | lumber o | f New CV | ISN Accou | ınts |     |     |     |              |
|------|-----|-----|-----|-----|---------|----------|----------|-----------|------|-----|-----|-----|--------------|
|      | Jan | Feb | Mar | Apr | May     | Jun      | Jul      | Aug       | Sep  | Oct | Nov | Dec | Yearly Total |
| 2006 | 0   | 0   | 0   | 0   | 0       | 0        | 0        | 0         | 17   | 35  | 11  | 5   | 68           |
| 2007 | 12  | 10  | 11  | 251 | 224     | 26       | 34       | 30        | 63   | 45  | 56  | 87  | 849          |
| 2008 | 39  | 266 | 30  | 37  | 25      | 35       | 35       | 52        | 112  | 165 | 72  | 64  | 932          |
| 2009 | 69  | 75  | 65  | 88  | 81      | 426      | 149      | 119       | 129  | 125 | 95  | 169 | 1590         |
| 2010 | 77  | 153 | 273 | 382 | 202     | 205      | 234      | 256       | 304  | 347 | 346 | 364 | 3143         |
| 2011 | 295 | 278 | 388 | 177 | 114     | 170      | 194      | 208       | 309  | 233 | 204 | 234 | 2804         |
| 2012 | 356 | 313 | 295 | 256 | 345     | 281      | 300      | 279       | 238  | 544 | 235 | 248 | 3690         |
| 2013 | 469 | 374 | 406 | 402 | 383     | 390      | 452      | 376       | 410  | 683 | 753 | 887 | 5985         |
| 2014 | 779 | 632 | 577 | 415 | 373     | 612      | 509      | 420       | 478  | 395 | 661 | 633 | 6484         |
| 2015 | 489 | 480 | 631 | 403 | 398     | 519      | 425      | 430       | 249  | 389 | 446 | 494 | 5353         |
| 2016 | 572 | 517 | 549 | 386 | 345     | 460      | 384      | 410       | 394  | 358 | 354 | 524 | 5253         |
| 2017 | 435 | 463 | 380 | 332 | 412     | 417      | 247      |           |      |     |     |     | 2686         |