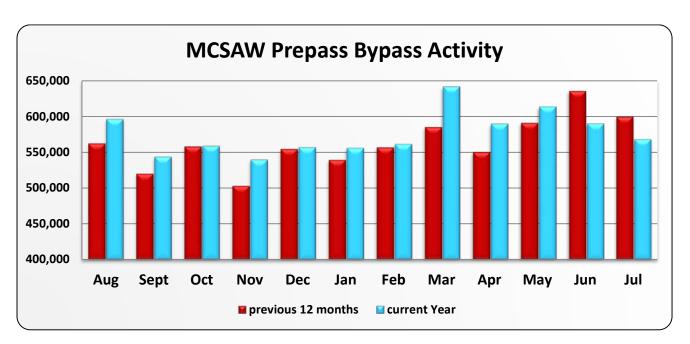

|                                                  |         |         |         | MC      | SAW PrePa | ss Bypass A | ctivity |         |         |         |         |         |
|--------------------------------------------------|---------|---------|---------|---------|-----------|-------------|---------|---------|---------|---------|---------|---------|
| Aug Sept Oct Nov Dec Jan Feb Mar Apr May Jun Jul |         |         |         |         |           |             |         | Jul     |         |         |         |         |
| Aug 15 - Jul 16                                  | 562,631 | 520,385 | 558,467 | 503,725 | 554,896   | 539,473     | 556,983 | 585,466 | 550,519 | 591,268 | 636,085 | 600,055 |
| Aug 16 - Jul 17                                  | 596,519 | 543,856 | 559,086 | 539,859 | 557,134   | 556,237     | 561,616 | 642,056 | 590,075 | 613,960 | 590,136 | 568,190 |