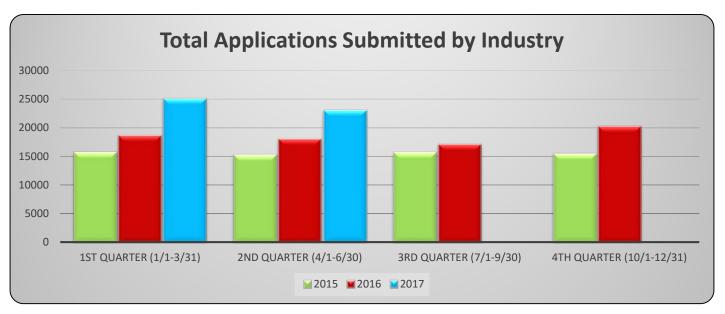

## **Permit Application System Stats**

## **Permit Application System Stats**

|      |     |     |     |     | Total N | lumber o | f New CV | ISN Accou | ınts |     |     |     |              |
|------|-----|-----|-----|-----|---------|----------|----------|-----------|------|-----|-----|-----|--------------|
|      | Jan | Feb | Mar | Apr | May     | Jun      | Jul      | Aug       | Sep  | Oct | Nov | Dec | Yearly Total |
| 2006 | 0   | 0   | 0   | 0   | 0       | 0        | 0        | 0         | 17   | 35  | 11  | 5   | 68           |
| 2007 | 12  | 10  | 11  | 251 | 224     | 26       | 34       | 30        | 63   | 45  | 56  | 87  | 849          |
| 2008 | 39  | 266 | 30  | 37  | 25      | 35       | 35       | 52        | 112  | 165 | 72  | 64  | 932          |
| 2009 | 69  | 75  | 65  | 88  | 81      | 426      | 149      | 119       | 129  | 125 | 95  | 169 | 1590         |
| 2010 | 77  | 153 | 273 | 382 | 202     | 205      | 234      | 256       | 304  | 347 | 346 | 364 | 3143         |
| 2011 | 295 | 278 | 388 | 177 | 114     | 170      | 194      | 208       | 309  | 233 | 204 | 234 | 2804         |
| 2012 | 356 | 313 | 295 | 256 | 345     | 281      | 300      | 279       | 238  | 544 | 235 | 248 | 3690         |
| 2013 | 469 | 374 | 406 | 402 | 383     | 390      | 452      | 376       | 410  | 683 | 753 | 887 | 5985         |
| 2014 | 779 | 632 | 577 | 415 | 373     | 612      | 509      | 420       | 478  | 395 | 661 | 633 | 6484         |
| 2015 | 489 | 480 | 631 | 403 | 398     | 519      | 425      | 430       | 249  | 389 | 446 | 494 | 5353         |
| 2016 | 572 | 517 | 549 | 386 | 345     | 460      | 384      | 410       | 394  | 358 | 354 | 524 | 5253         |
| 2017 | 435 | 463 | 380 | 332 | 412     | 417      | 247      |           |      |     |     |     | 2686         |