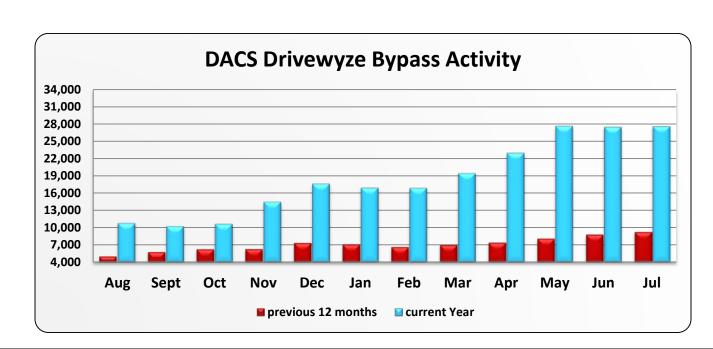

|                 |                                                  |        |        | DAC    | CS Drivewy | ze Bypass A | ctivity |        |        |        |        |        |  |
|-----------------|--------------------------------------------------|--------|--------|--------|------------|-------------|---------|--------|--------|--------|--------|--------|--|
|                 | Aug Sept Oct Nov Dec Jan Feb Mar Apr May Jun Jul |        |        |        |            |             |         |        |        |        |        |        |  |
| Aug 15 - Jul 16 | 5,008                                            | 5,754  | 6,227  | 6,269  | 7,336      | 7,062       | 6,621   | 6,985  | 7,392  | 8,075  | 8,767  | 9,231  |  |
| Aug 16 - Jul 17 | 10,822                                           | 10,273 | 10,696 | 14,530 | 17,639     | 16,955      | 16,942  | 19,467 | 22,987 | 27,646 | 27,482 | 27,594 |  |