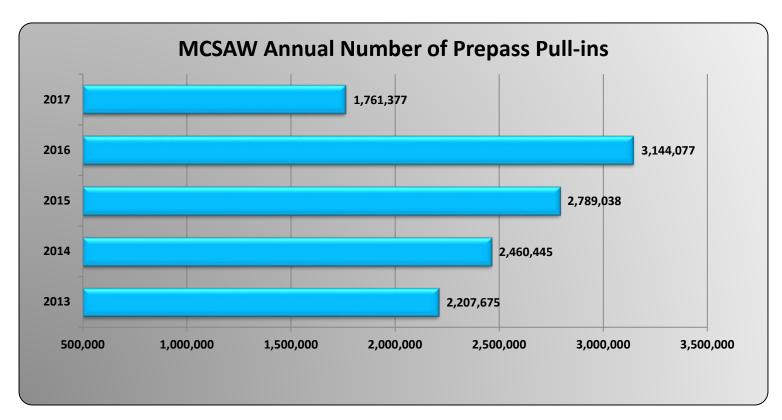

| ss Pull-in A | ctivity |         |         |         |         |         |
|--------------------------------------------------|---------|---------|---------|---------|-----------|--------------|---------|---------|---------|---------|---------|---------|
| Aug Sept Oct Nov Dec Jan Feb Mar Apr May Jun Jul |         |         |         |         |           |              |         |         |         |         |         |         |
| Aug 15 - Jul 16                                  | 260,772 | 250,196 | 240,074 | 216,057 | 223,356   | 228,085      | 234,511 | 273,458 | 231,893 | 233,674 | 250,017 | 245,420 |
| Aug 16 - Jul 17                                  | 310,226 | 273,274 | 273,916 | 293,654 | 295,949   | 299,249      | 275,464 | 310,811 | 280,872 | 276,799 | 263,828 | 252,803 |







|                                                  |        |        |        | MC     | SAW Drivew | yze Bypass A | Activity |        |        |        |        |        |
|--------------------------------------------------|--------|--------|--------|--------|------------|--------------|----------|--------|--------|--------|--------|--------|
| Aug Sept Oct Nov Dec Jan Feb Mar Apr May Jun Jul |        |        |        |        |            |              |          |        |        |        |        |        |
| Aug 15 - Jul 16                                  | 11,137 | 11,239 | 12,470 | 15,378 | 18,906     | 19,402       | 20,721   | 24,112 | 27,375 | 30,952 | 31,717 | 32,633 |
| Aug 16 - Jul 17                                  | 37,249 | 35,552 | 37,642 | 52,276 | 58,931     | 53