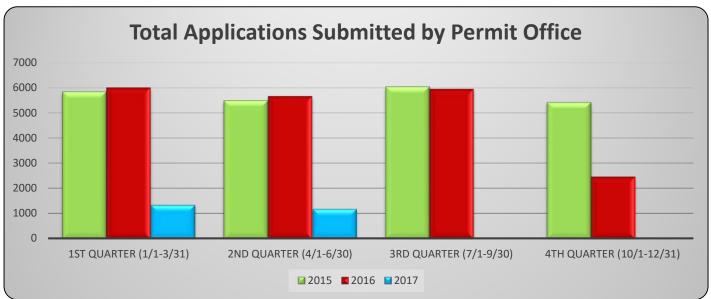

## **Permit Application System Stats**

## **Permit Application System Stats**

|      |     |     |     |     | Total N | lumber o | f New CV | ISN Accou | ınts |     |     |     |              |
|------|-----|-----|-----|-----|---------|----------|----------|-----------|------|-----|-----|-----|--------------|
|      | Jan | Feb | Mar | Apr | May     | Jun      | Jul      | Aug       | Sep  | Oct | Nov | Dec | Yearly Total |
| 2006 | 0   | 0   | 0   | 0   | 0       | 0        | 0        | 0         | 17   | 35  | 11  | 5   | 68           |
| 2007 | 12  | 10  | 11  | 251 | 224     | 26       | 34       | 30        | 63   | 45  | 56  | 87  | 849          |
| 2008 | 39  | 266 | 30  | 37  | 25      | 35       | 35       | 52        | 112  | 165 | 72  | 64  | 932          |
| 2009 | 69  | 75  | 65  | 88  | 81      | 426      | 149      | 119       | 129  | 125 | 95  | 169 | 1590         |
| 2010 | 77  | 153 | 273 | 382 | 202     | 205      | 234      | 256       | 304  | 347 | 346 | 364 | 3143         |
| 2011 | 295 | 278 | 388 | 177 | 114     | 170      | 194      | 208       | 309  | 233 | 204 | 234 | 2804         |
| 2012 | 356 | 313 | 295 | 256 | 345     | 281      | 300      | 279       | 238  | 544 | 235 | 248 | 3690         |
| 2013 | 469 | 374 | 406 | 402 | 383     | 390      | 452      | 376       | 410  | 683 | 753 | 887 | 5985         |
| 2014 | 779 | 632 | 577 | 415 | 373     | 612      | 509      | 420       | 478  | 395 | 661 | 633 | 6484         |
| 2015 | 489 | 480 | 631 | 403 | 398     | 519      | 425      | 430       | 249  | 389 | 446 | 494 | 5353         |
| 2016 | 572 | 517 | 549 | 386 | 345     | 460      | 384      | 410       | 394  | 358 | 354 | 524 | 5253         |
| 2017 | 435 | 463 | 380 | 332 | 412     | 417      | 247      |           |      |     |     |     | 2686         |