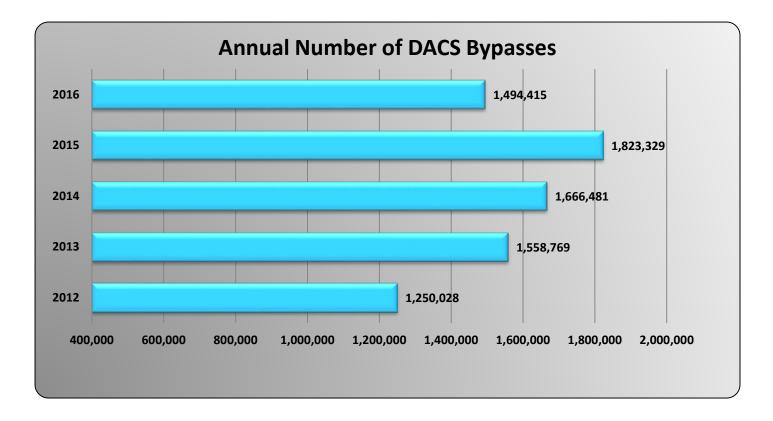

--------|---------|---------|---------|---------|---------|---------|---------|---------|---------|---------|---------|--|
|                 | Nov                            | Dec     | Jan     | Feb     | Mar     | Apr     | May     | Jun     | Jul     | Aug     | Sept    | Oct     |  |
| Nov 14 - Oct 15 | 193,648                        | 217,535 | 223,711 | 216,193 | 230,503 | 220,268 | 222,135 | 235,009 | 250,764 | 260,772 | 250,196 | 240,071 |  |
| Nov 15 - Oct 16 | 216,057                        | 223,356 | 228,085 | 234,511 | 273,458 | 231,893 | 233,674 | 250,017 | 245,420 | 310,226 | 273,274 | 273,916 |  |
|                 |                                |         |         |         |         |         |         |         |         |         |         |         |  |





















|                 | Mar   | Apr   | May   | Jun   | Jul   | Aug   | Sept  | Oct   | Nov   | Dec   | Jan   |          |  |
|-----------------|-------|-------|-------|-------|-------|-------|-------|-------|-------|-------|-------|----------|--|
| Mar 15 - Feb 16 | 787   | 960   | 1,096 | 1,153 | 1,174 | 1,967 | 1,881 | 2,189 | 2,899 | 3,145 | 3,309 |          |  |
| Mar 16 - Feb 17 | 3,179 | 3,114 | 2,965 | 2,865 | 2,752 | 3,301 | 3,102 | 3,287 |       |       |       |          |  |
|                 | ,     | ,     | ,     | ,     | ,     | ,     | ,     |       |       |       |       | <u> </u> |  |

4,684

## **Permit Application Stats**





## **Permit Application Stats**



|      | Total Applications Submitted Online by Industry |             |             |             |