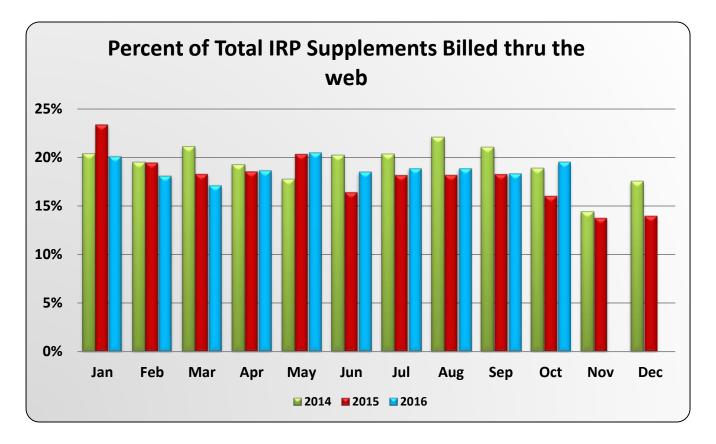

## **Permit Application Stats**

## **Permit Application Stats**

|      | Total Applications Submitted Online by Industry |             |             |             |  |  |  |  |  |  |  |  |
|------|-------------------------------------------------|-------------|-------------|-------------|--|--|--|--|--|--|--|--|
|      | 1st Quarter                                     | 2nd Quarter | 3rd Quarter | 4th Quarter |  |  |  |  |  |  |  |  |
| 2014 | 15,081                                          | 12,617      | 11,965      | 13,719      |  |  |  |  |  |  |  |  |
| 2015 | 15,655                                          | 15,189      | 15,630      | 15,367      |  |  |  |  |  |  |  |  |
| 2016 | 18,677                                          | 18,056      | 17,145      |             |  |  |  |  |  |  |  |  |