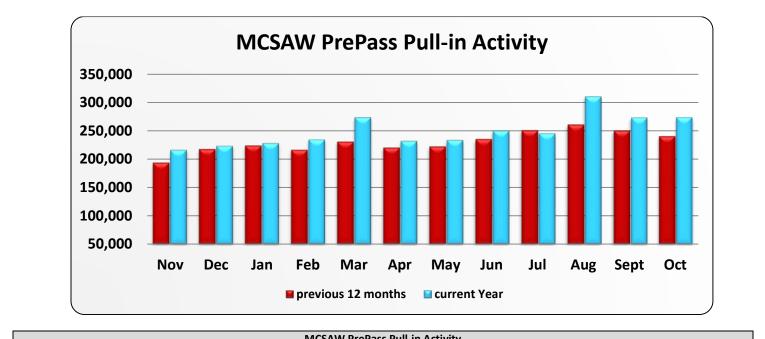

|                 | MCSAW PrePass Pull-in Activity |         |         |         |         |         |         |         |         |         |         |         |  |
|-----------------|--------------------------------|---------|---------|---------|---------|---------|---------|---------|---------|---------|---------|---------|--|
|                 | Nov                            | Dec     | Jan     | Feb     | Mar     | Apr     | May     | Jun     | Jul     | Aug     | Sept    | Oct     |  |
| Nov 14 - Oct 15 | 193,648                        | 217,535 | 223,711 | 216,193 | 230,503 | 220,268 | 222,135 | 235,009 | 250,764 | 260,772 | 250,196 | 240,071 |  |
| Nov 15 - Oct 16 | 216,057                        | 223,356 | 228,085 | 234,511 | 273,458 | 231,893 | 233,674 | 250,017 | 245,420 | 310,226 | 273,274 | 273,916 |  |
|                 |                                |         |         |         |         |         |         |         |         |         |         |         |  |