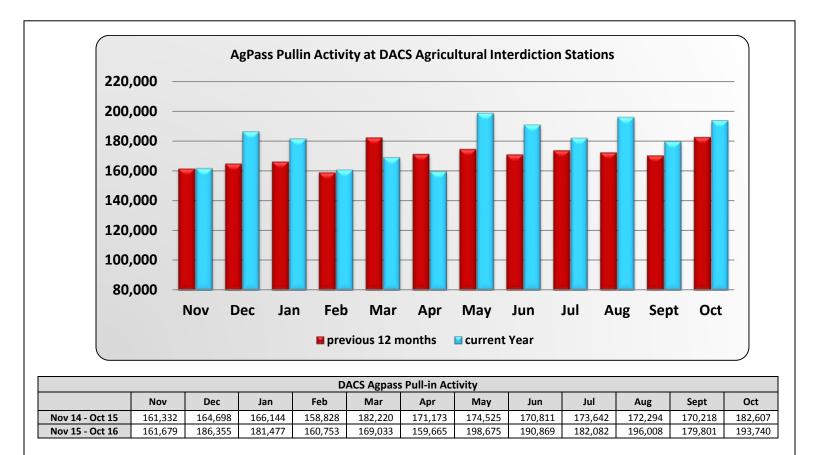

----------|---------|---------|---------|---------|---------|---------|---------|---------|---------|---------|---------|--|
|                 | Nov                            | Dec     | Jan     | Feb     | Mar     | Apr     | May     | Jun     | Jul     | Aug     | Sept    | Oct     |  |
| Nov 14 - Oct 15 | 193,648                        | 217,535 | 223,711 | 216,193 | 230,503 | 220,268 | 222,135 | 235,009 | 250,764 | 260,772 | 250,196 | 240,071 |  |
| Nov 15 - Oct 16 | 216,057                        | 223,356 | 228,085 | 234,511 | 273,458 | 231,893 | 233,674 | 250,017 | 245,420 | 310,226 | 273,274 | 273,916 |  |
|                 |                                |         |         |         |         |         |         |         |         |         |         |         |  |





















|                 | Mar   | Apr   | May   | Jun   | Jul   | Aug   | Sept  | Oct   | Nov   | Dec   | Jan   |          |  |
|-----------------|-------|-------|-------|-------|-------|-------|-------|-------|-------|-------|-------|----------|--|
| Mar 15 - Feb 16 | 787   | 960   | 1,096 | 1,153 | 1,174 | 1,967 | 1,881 | 2,189 | 2,899 | 3,145 | 3,309 |          |  |
| Mar 16 - Feb 17 | 3,179 | 3,114 | 2,965 | 2,865 | 2,752 | 3,301 | 3,102 | 3,287 |       |       |       |          |  |
|                 | ,     | ,     | ,     | ,     | ,     | ,     | ,     |       |       |       |       | <u> </u> |  |

4,684

## **Permit Application Stats**





## **Permit Application Stats**



|      | Total Applications Submitted Online by Industry |             |             |             |