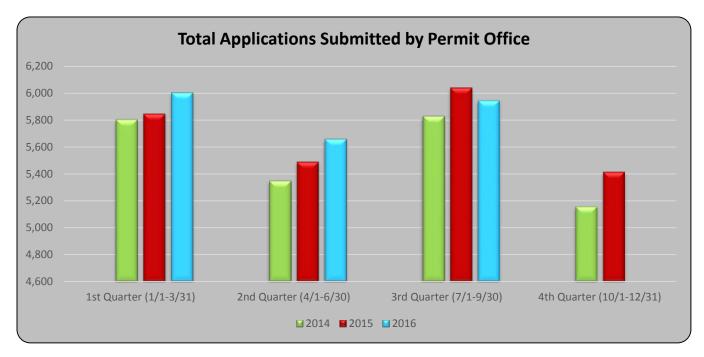

|      | Total Applications Submitted by Permit Office |             |             |             |  |  |  |  |  |  |  |  |
|------|-----------------------------------------------|-------------|-------------|-------------|--|--|--|--|--|--|--|--|
|      | 1st Quarter                                   | 2nd Quarter | 3rd Quarter | 4th Quarter |  |  |  |  |  |  |  |  |
| 2014 | 5,805                                         | 5,350       | 5,830       | 5,160       |  |  |  |  |  |  |  |  |
| 2015 | 5,847                                         | 5,492       | 6,041       | 5,416       |  |  |  |  |  |  |  |  |
| 2016 | 6,003                                         | 5,659       | 5,945       |             |  |  |  |  |  |  |  |  |