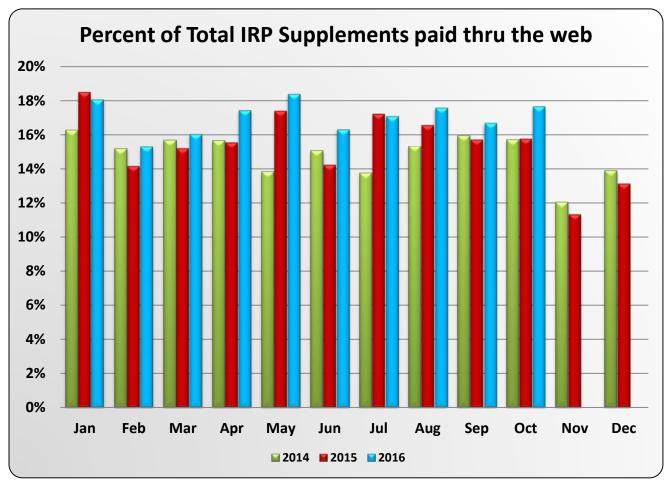

## **Permit Application Stats**

## **Permit Application Stats**

|      | Total Applications Submitted Online by Industry |             |             |             |  |  |  |  |  |  |  |  |
|------|-------------------------------------------------|-------------|-------------|-------------|--|--|--|--|--|--|--|--|
|      | 1st Quarter                                     | 2nd Quarter | 3rd Quarter | 4th Quarter |  |  |  |  |  |  |  |  |
| 2014 | 15,081                                          | 12,617      | 11,965      | 13,719      |  |  |  |  |  |  |  |  |
| 2015 | 15,655                                          | 15,189      | 15,630      | 15,367      |  |  |  |  |  |  |  |  |
| 2016 | 18,677                                          | 18,056      | 17,145      |             |  |  |  |  |  |  |  |  |