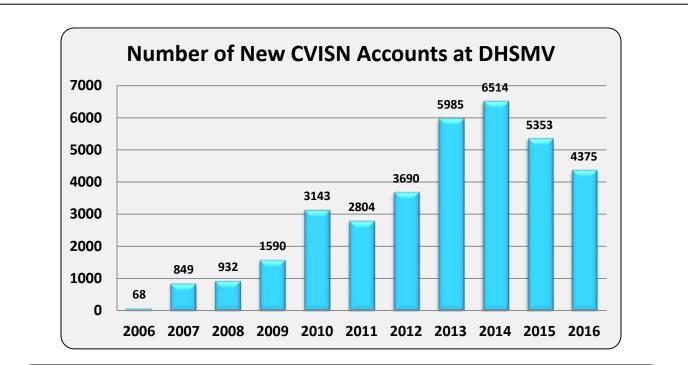

## DACS/CVISN Recovery 2016-2017

|      | Total Number of New CVISN Accounts |     |     |     |     |     |     |     |     |     |     |     |              |
|------|------------------------------------|-----|-----|-----|-----|-----|-----|-----|-----|-----|-----|-----|--------------|
|      | Jan                                | Feb | Mar | Apr | May | Jun | Jul | Aug | Sep | Oct | Nov | Dec | Yearly Total |
| 2006 | 0                                  | 0   | 0   | 0   | 0   | 0   | 0   | 0   | 17  | 35  | 11  | 5   | 68           |
| 2007 | 12                                 | 10  | 11  | 251 | 224 | 26  | 34  | 30  | 63  | 45  | 56  | 87  | 849          |
| 2008 | 39                                 | 266 | 30  | 37  | 25  | 35  | 35  | 52  | 112 | 165 | 72  | 64  | 932          |
| 2009 | 69                                 | 75  | 65  | 88  | 81  | 426 | 149 | 119 | 129 | 125 | 95  | 169 | 1590         |
| 2010 | 77                                 | 153 | 273 | 382 | 202 | 205 | 234 | 256 | 304 | 347 | 346 | 364 | 3143         |
| 2011 | 295                                | 278 | 388 | 177 | 114 | 170 | 194 | 208 | 309 | 233 | 204 | 234 | 2804         |
| 2012 | 356                                | 313 | 295 | 256 | 345 | 281 | 300 | 279 | 238 | 544 | 235 | 248 | 3690         |
| 2013 | 469                                | 374 | 406 | 402 | 383 | 390 | 452 | 376 | 410 | 683 | 753 | 887 | 5985         |
| 2014 | 779                                | 632 | 577 | 415 | 373 | 612 | 509 | 420 | 478 | 395 | 661 | 633 | 6484         |
| 2015 | 489                                | 480 | 631 | 403 | 398 | 519 | 425 | 430 | 249 | 389 | 446 | 494 | 5353         |
| 2016 | 572                                | 517 | 549 | 386 | 345 | 460 | 384 | 410 | 394 | 358 |     |     | 4375         |