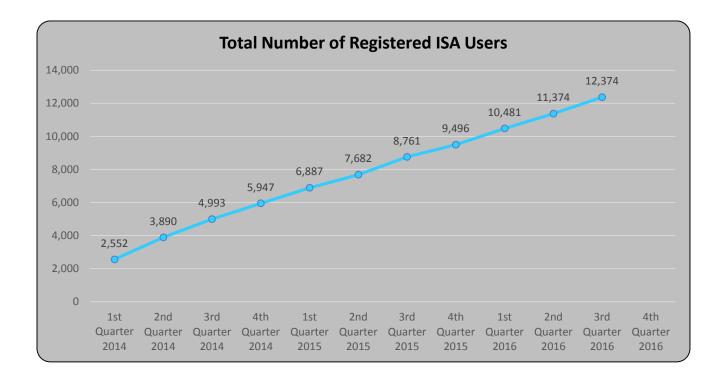

|         |         |         |         |         |         |         |         |         |         |         |  |





















|                 | Mar   | Apr   | May   | Jun   | Jul   | Aug   | Sept  | Oct   | Nov   | Dec   | Jan   |          |  |
|-----------------|-------|-------|-------|-------|-------|-------|-------|-------|-------|-------|-------|----------|--|
| Mar 15 - Feb 16 | 787   | 960   | 1,096 | 1,153 | 1,174 | 1,967 | 1,881 | 2,189 | 2,899 | 3,145 | 3,309 |          |  |
| Mar 16 - Feb 17 | 3,179 | 3,114 | 2,965 | 2,865 | 2,752 | 3,301 | 3,102 | 3,287 |       |       |       |          |  |
|                 | ,     | ,     | ,     | ,     | ,     | ,     | ,     |       |       |       |       | <u> </u> |  |

4,684

## **Permit Application Stats**





## **Permit Application Stats**



|      | Total Applications Submitted Online by Industry |             |             |             |  |  |  |  |  |  |  |  |
|------|-------------------------------------------------|-------------|-------------|-------------|--|--|--|--|--|--|--|--|
|      | 1st Quarter                                     | 2nd Quarter | 3rd Quarter | 4th Quarter |  |  |  |  |  |  |  |  |
| 2014 | 15,081                                          | 12,617      | 11,965      | 13,719      |  |  |  |  |  |  |  |  |
| 2015 | 15,655                                          | 15,189      | 15,630      | 15,367      |  |  |  |  |  |  |  |  |
| 2016 | 18,677                                          | 18,056      | 17,145      |             |  |  |  |  |  |  |  |  |



|      |