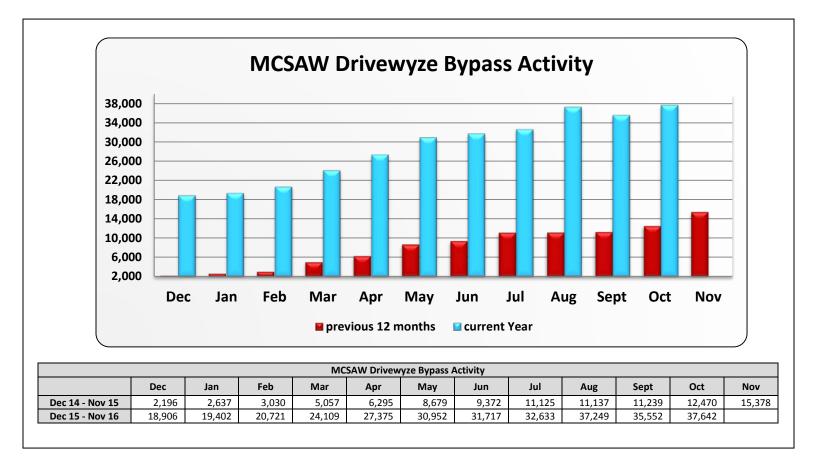

----------------|---------|---------|---------|---------|---------|---------|---------|---------|---------|---------|---------|--|
|                 | Nov                            | Dec     | Jan     | Feb     | Mar     | Apr     | May     | Jun     | Jul     | Aug     | Sept    | Oct     |  |
| Nov 14 - Oct 15 | 193,648                        | 217,535 | 223,711 | 216,193 | 230,503 | 220,268 | 222,135 | 235,009 | 250,764 | 260,772 | 250,196 | 240,071 |  |
| Nov 15 - Oct 16 | 216,057                        | 223,356 | 228,085 | 234,511 | 273,458 | 231,893 | 233,674 | 250,017 | 245,420 | 310,226 | 273,274 | 273,916 |  |
|                 |                                |         |         |         |         |         |         |         |         |         |         |         |  |





















|                 | Mar   | Apr   | May   | Jun   | Jul   | Aug   | Sept  | Oct   | Nov   | Dec   | Jan   |          |  |
|-----------------|-------|-------|-------|-------|-------|-------|-------|-------|-------|-------|-------|----------|--|
| Mar 15 - Feb 16 | 787   | 960   | 1,096 | 1,153 | 1,174 | 1,967 | 1,881 | 2,189 | 2,899 | 3,145 | 3,309 |          |  |
| Mar 16 - Feb 17 | 3,179 | 3,114 | 2,965 | 2,865 | 2,752 | 3,301 | 3,102 | 3,287 |       |       |       |          |  |
|                 | ,     | ,     | ,     | ,     | ,     | ,     | ,     |       |       |       |       | <u> </u> |  |

4,684

## **Permit Application Stats**





## **Permit Application Stats**



|      | Total Applications Submitted Online by Industry |             |             |