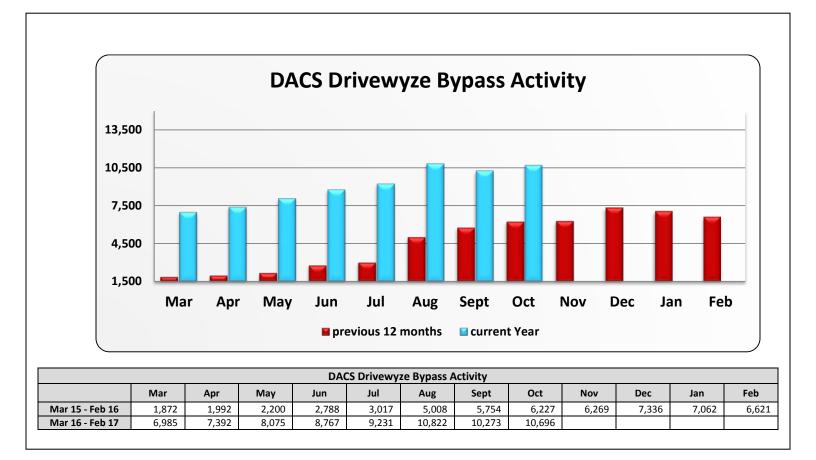

|                 | Mar   | Apr   | May   | Jun   | Jul   | Aug   | Sept  | Oct   | Nov   | Dec   | Jan   |          |  |
|-----------------|-------|-------|-------|-------|-------|-------|-------|-------|-------|-------|-------|----------|--|
| Mar 15 - Feb 16 | 787   | 960   | 1,096 | 1,153 | 1,174 | 1,967 | 1,881 | 2,189 | 2,899 | 3,145 | 3,309 |          |  |
| Mar 16 - Feb 17 | 3,179 | 3,114 | 2,965 | 2,865 | 2,752 | 3,301 | 3,102 | 3,287 |       |       |       |          |  |
|                 | ,     | ,     | ,     | ,     | ,     | ,     | ,     |       |       |       |       | <u> </u> |  |