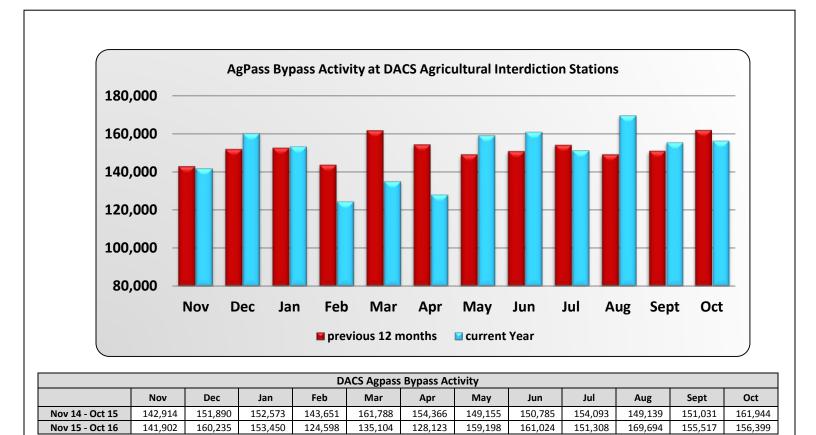

------------|---------|---------|---------|---------|---------|---------|---------|---------|---------|---------|---------|--|
|                 | Nov                            | Dec     | Jan     | Feb     | Mar     | Apr     | May     | Jun     | Jul     | Aug     | Sept    | Oct     |  |
| Nov 14 - Oct 15 | 193,648                        | 217,535 | 223,711 | 216,193 | 230,503 | 220,268 | 222,135 | 235,009 | 250,764 | 260,772 | 250,196 | 240,071 |  |
| Nov 15 - Oct 16 | 216,057                        | 223,356 | 228,085 | 234,511 | 273,458 | 231,893 | 233,674 | 250,017 | 245,420 | 310,226 | 273,274 | 273,916 |  |
|                 |                                |         |         |         |         |         |         |         |         |         |         |         |  |





















|                 | Mar   | Apr   | May   | Jun   | Jul   | Aug   | Sept  | Oct   | Nov   | Dec   | Jan   |          |  |
|-----------------|-------|-------|-------|-------|-------|-------|-------|-------|-------|-------|-------|----------|--|
| Mar 15 - Feb 16 | 787   | 960   | 1,096 | 1,153 | 1,174 | 1,967 | 1,881 | 2,189 | 2,899 | 3,145 | 3,309 |          |  |
| Mar 16 - Feb 17 | 3,179 | 3,114 | 2,965 | 2,865 | 2,752 | 3,301 | 3,102 | 3,287 |       |       |       |          |  |
|                 | ,     | ,     | ,     | ,     | ,     | ,     | ,     |       |       |       |       | <u> </u> |  |

4,684

## **Permit Application Stats**





## **Permit Application Stats**



|      | Total Applications Submitted Online by Industry |             |             |