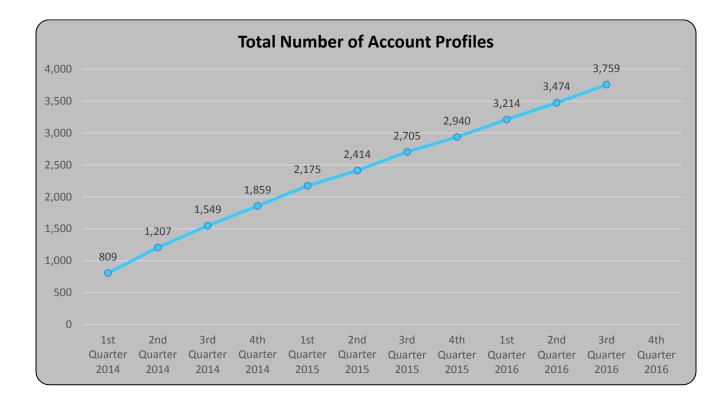

|         |         |         |         |         |         |         |         |         |         |         |  |





















|                 | Mar   | Apr   | May   | Jun   | Jul   | Aug   | Sept  | Oct   | Nov   | Dec   | Jan   |          |  |
|-----------------|-------|-------|-------|-------|-------|-------|-------|-------|-------|-------|-------|----------|--|
| Mar 15 - Feb 16 | 787   | 960   | 1,096 | 1,153 | 1,174 | 1,967 | 1,881 | 2,189 | 2,899 | 3,145 | 3,309 |          |  |
| Mar 16 - Feb 17 | 3,179 | 3,114 | 2,965 | 2,865 | 2,752 | 3,301 | 3,102 | 3,287 |       |       |       |          |  |
|                 | ,     | ,     | ,     | ,     | ,     | ,     | ,     |       |       |       |       | <u> </u> |  |

4,684

## **Permit Application Stats**





## **Permit Application Stats**



|      | Total Applications Submitted Online by Industry |             |             |             |  |  |  |  |  |  |  |  |
|------|-------------------------------------------------|-------------|-------------|-------------|--|--|--|--|--|--|--|--|
|      | 1st Quarter                                     | 2nd Quarter | 3rd Quarter | 4th Quarter |  |  |  |  |  |  |  |  |
| 2014 | 15,081                                          | 12,617      | 11,965      | 13,719      |  |  |  |  |  |  |  |  |
| 2015 | 15,655                                          | 15,189      | 15,630      | 15,367      |  |  |  |  |  |  |  |  |
| 2016 | 18,677                                          | 18,056      | 17,145      |             |  |  |  |  |  |  |  |  |



|      | T