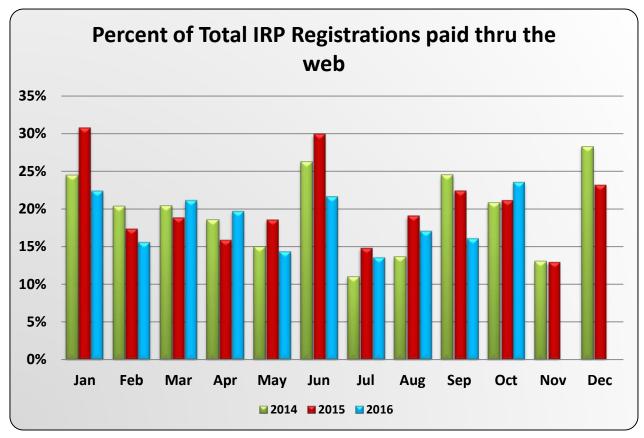

346 | 364 | 3143         |
| 2011 | 295                                | 278 | 388 | 177 | 114 | 170 | 194 | 208 | 309 | 233 | 204 | 234 | 2804         |
| 2012 | 356                                | 313 | 295 | 256 | 345 | 281 | 300 | 279 | 238 | 544 | 235 | 248 | 3690         |
| 2013 | 469                                | 374 | 406 | 402 | 383 | 390 | 452 | 376 | 410 | 683 | 753 | 887 | 5985         |
| 2014 | 779                                | 632 | 577 | 415 | 373 | 612 | 509 | 420 | 478 | 395 | 661 | 633 | 6484         |
| 2015 | 489                                | 480 | 631 | 403 | 398 | 519 | 425 | 430 | 249 | 389 | 446 | 494 | 5353         |
| 2016 | 572                                | 517 | 549 | 386 | 345 | 460 | 384 | 410 | 394 | 358 |     |     | 4375         |