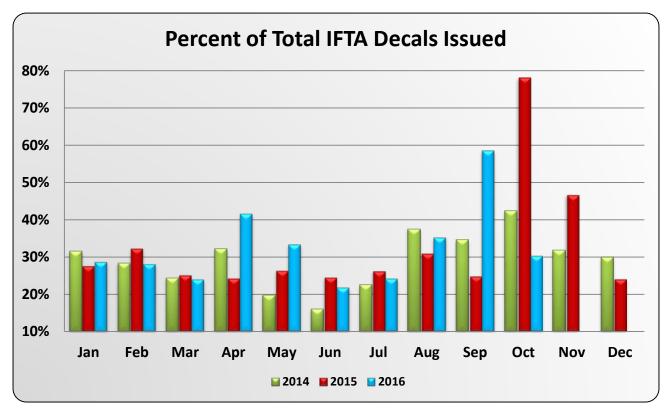

## **Permit Application Stats**

## **Permit Application Stats**

|      | Total Applications Submitted Online by Industry |             |             |             |  |  |  |  |  |  |  |  |
|------|-------------------------------------------------|-------------|-------------|-------------|--|--|--|--|--|--|--|--|
|      | 1st Quarter                                     | 2nd Quarter | 3rd Quarter | 4th Quarter |  |  |  |  |  |  |  |  |
| 2014 | 15,081                                          | 12,617      | 11,965      | 13,719      |  |  |  |  |  |  |  |  |
| 2015 | 15,655                                          | 15,189      | 15,630      | 15,367      |  |  |  |  |  |  |  |  |
| 2016 | 18,677                                          | 18,056      | 17,145      |             |  |  |  |  |  |  |  |  |