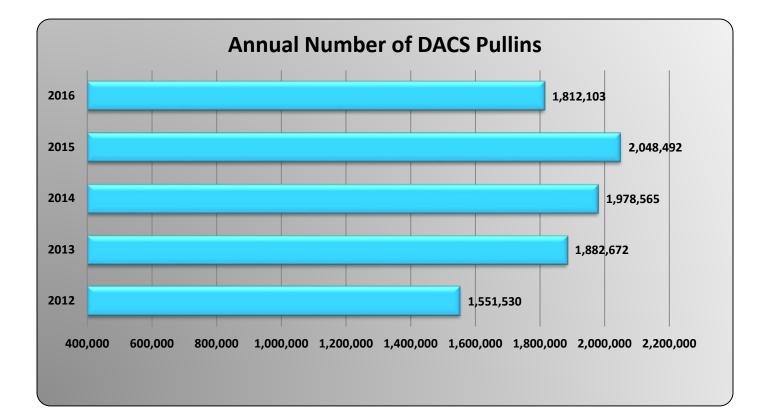

------|---------|---------|---------|---------|---------|---------|---------|---------|---------|---------|---------|--|
|                 | Nov                            | Dec     | Jan     | Feb     | Mar     | Apr     | May     | Jun     | Jul     | Aug     | Sept    | Oct     |  |
| Nov 14 - Oct 15 | 193,648                        | 217,535 | 223,711 | 216,193 | 230,503 | 220,268 | 222,135 | 235,009 | 250,764 | 260,772 | 250,196 | 240,071 |  |
| Nov 15 - Oct 16 | 216,057                        | 223,356 | 228,085 | 234,511 | 273,458 | 231,893 | 233,674 | 250,017 | 245,420 | 310,226 | 273,274 | 273,916 |  |
|                 |                                |         |         |         |         |         |         |         |         |         |         |         |  |





















|                 | Mar   | Apr   | May   | Jun   | Jul   | Aug   | Sept  | Oct   | Nov   | Dec   | Jan   |          |  |
|-----------------|-------|-------|-------|-------|-------|-------|-------|-------|-------|-------|-------|----------|--|
| Mar 15 - Feb 16 | 787   | 960   | 1,096 | 1,153 | 1,174 | 1,967 | 1,881 | 2,189 | 2,899 | 3,145 | 3,309 |          |  |
| Mar 16 - Feb 17 | 3,179 | 3,114 | 2,965 | 2,865 | 2,752 | 3,301 | 3,102 | 3,287 |       |       |       |          |  |
|                 | ,     | ,     | ,     | ,     | ,     | ,     | ,     |       |       |       |       | <u> </u> |  |

4,684

## **Permit Application Stats**





## **Permit Application Stats**



|      | Total Applications Submitted Online by Industry |             |             |             |  |