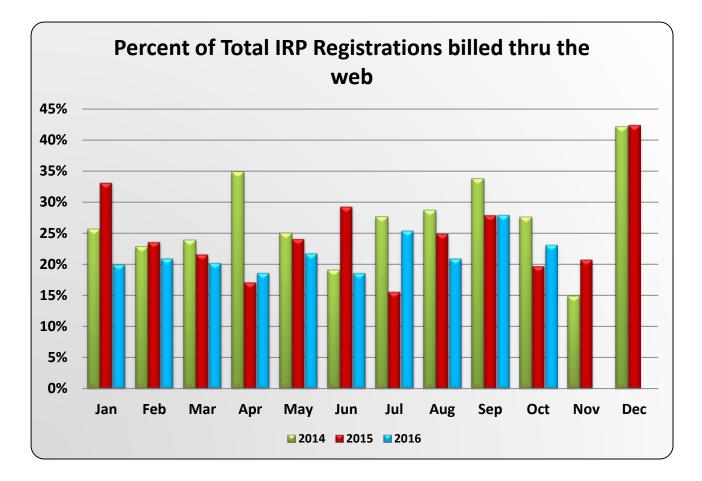

## **Permit Application Stats**

## **Permit Application Stats**

|      | Total Applications Submitted Online by Industry |             |             |             |  |  |  |  |  |  |  |  |
|------|-------------------------------------------------|-------------|-------------|-------------|--|--|--|--|--|--|--|--|
|      | 1st Quarter                                     | 2nd Quarter | 3rd Quarter | 4th Quarter |  |  |  |  |  |  |  |  |
| 2014 | 15,081                                          | 12,617      | 11,965      | 13,719      |  |  |  |  |  |  |  |  |
| 2015 | 15,655                                          | 15,189      | 15,630      | 15,367      |  |  |  |  |  |  |  |  |
| 2016 | 18,677                                          | 18,056      | 17,145      |             |  |  |  |  |  |  |  |  |