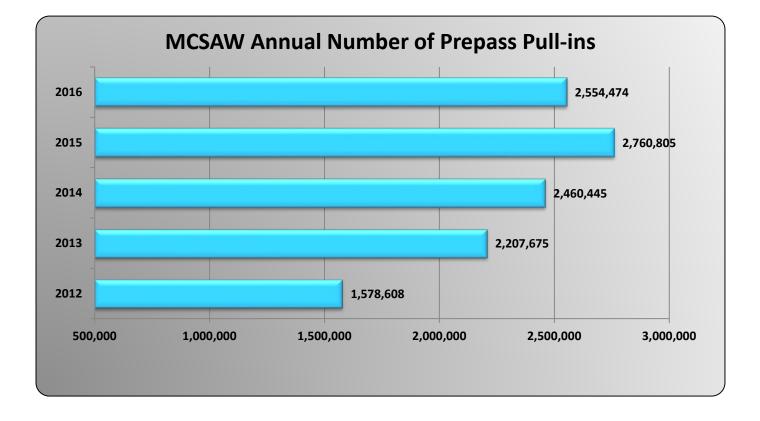

------------------|---------|---------|---------|---------|---------|---------|---------|---------|---------|---------|---------|--|
|                 | Nov                            | Dec     | Jan     | Feb     | Mar     | Apr     | May     | Jun     | Jul     | Aug     | Sept    | Oct     |  |
| Nov 14 - Oct 15 | 193,648                        | 217,535 | 223,711 | 216,193 | 230,503 | 220,268 | 222,135 | 235,009 | 250,764 | 260,772 | 250,196 | 240,071 |  |
| Nov 15 - Oct 16 | 216,057                        | 223,356 | 228,085 | 234,511 | 273,458 | 231,893 | 233,674 | 250,017 | 245,420 | 310,226 | 273,274 | 273,916 |  |
|                 |                                |         |         |         |         |         |         |         |         |         |         |         |  |





















|                 | Mar   | Apr   | May   | Jun   | Jul   | Aug   | Sept  | Oct   | Nov   | Dec   | Jan   |          |  |
|-----------------|-------|-------|-------|-------|-------|-------|-------|-------|-------|-------|-------|----------|--|
| Mar 15 - Feb 16 | 787   | 960   | 1,096 | 1,153 | 1,174 | 1,967 | 1,881 | 2,189 | 2,899 | 3,145 | 3,309 |          |  |
| Mar 16 - Feb 17 | 3,179 | 3,114 | 2,965 | 2,865 | 2,752 | 3,301 | 3,102 | 3,287 |       |       |       |          |  |
|                 | ,     | ,     | ,     | ,     | ,     | ,     | ,     |       |       |       |       | <u> </u> |  |

4,684

## **Permit Application Stats**





## **Permit Application Stats**



|      | Total Applications Submitted Online by Industry |             |             |