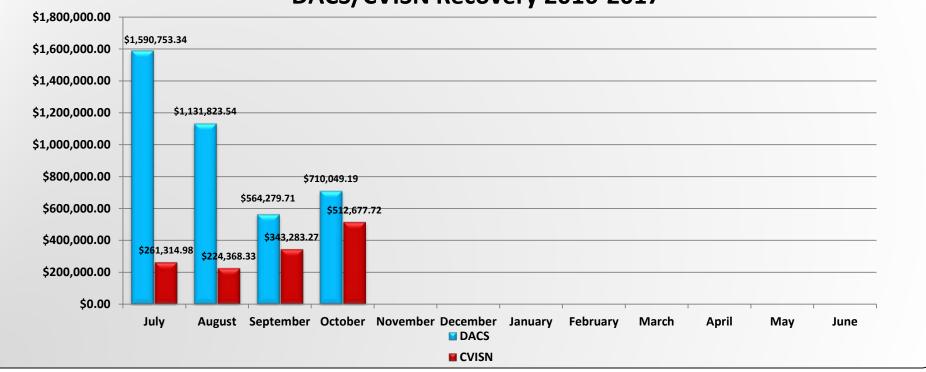

## DACS/CVISN Recovery 2016-2017

|      | Total Number of New CVISN Accounts |     |     |     |     |     |     |     |     |     |     |     |              |
|------|------------------------------------|-----|-----|-----|-----|-----|-----|-----|-----|-----|-----|-----|--------------|
|      | Jan                                | Feb | Mar | Apr | May | Jun | Jul | Aug | Sep | Oct | Nov | Dec | Yearly Total |
| 2006 | 0                                  | 0   | 0   | 0   | 0   | 0   | 0   | 0   | 17  | 35  | 11  | 5   | 68           |
| 2007 | 12                                 | 10  | 11  | 251 | 224 | 26  | 34  | 30  | 63  | 45  | 56  | 87  | 849          |
| 2008 | 39                                 | 266 | 30  | 37  | 25  | 35  | 35  | 52  | 112 | 165 | 72  | 64  | 932          |
| 2009 | 69                                 | 75  | 65  | 88  | 81  | 426 | 149 | 119 | 129 | 125 | 95  | 169 | 1590         |
| 2010 | 77                                 | 153 | 273 | 382 | 202 | 205 | 234 | 256 | 304 | 347 | 346 | 364 | 3143         |
| 2011 | 295                                | 278 | 388 | 177 | 114 | 170 | 194 | 208 | 309 | 233 | 204 | 234 | 2804         |
| 2012 | 356                                | 313 | 295 | 256 | 345 | 281 | 300 | 279 | 238 | 544 | 235 | 248 | 3690         |
| 2013 | 469                                | 374 | 406 | 402 | 383 | 390 | 452 | 376 | 410 | 683 | 753 | 887 | 5985         |
| 2014 | 779                                | 632 | 577 | 415 | 373 | 612 | 509 | 420 | 478 | 395 | 661 | 633 | 6484         |
| 2015 | 489                                | 480 | 631 | 403 | 398 | 519 | 425 | 430 | 249 | 389 | 446 | 494 | 5353         |
| 2016 | 572                                | 517 | 549 | 386 | 345 | 460 | 384 | 410 | 394 | 358 |     |     | 4375         |