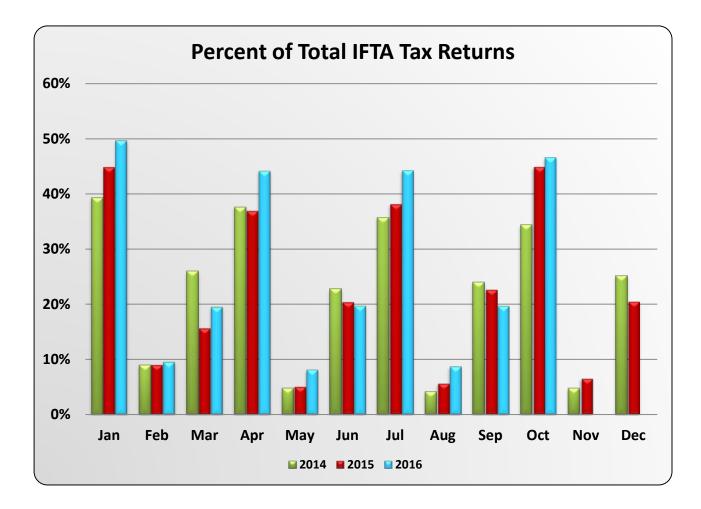

4 | 347 | 346 | 364 | 3143         |
| 2011 | 295                                | 278 | 388 | 177 | 114 | 170 | 194 | 208 | 309 | 233 | 204 | 234 | 2804         |
| 2012 | 356                                | 313 | 295 | 256 | 345 | 281 | 300 | 279 | 238 | 544 | 235 | 248 | 3690         |
| 2013 | 469                                | 374 | 406 | 402 | 383 | 390 | 452 | 376 | 410 | 683 | 753 | 887 | 5985         |
| 2014 | 779                                | 632 | 577 | 415 | 373 | 612 | 509 | 420 | 478 | 395 | 661 | 633 | 6484         |
| 2015 | 489                                | 480 | 631 | 403 | 398 | 519 | 425 | 430 | 249 | 389 | 446 | 494 | 5353         |
| 2016 | 572                                | 517 | 549 | 386 | 345 | 460 | 384 | 410 | 394 | 358 |     |     | 4375         |