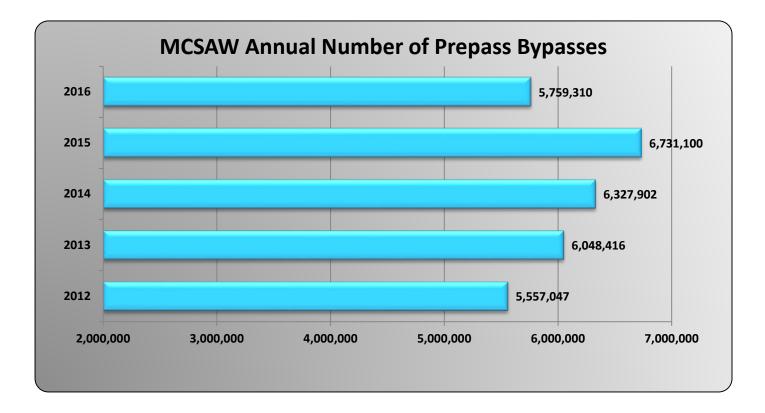

--------------------|---------|---------|---------|---------|---------|---------|---------|---------|---------|---------|---------|--|
|                 | Nov                            | Dec     | Jan     | Feb     | Mar     | Apr     | May     | Jun     | Jul     | Aug     | Sept    | Oct     |  |
| Nov 14 - Oct 15 | 193,648                        | 217,535 | 223,711 | 216,193 | 230,503 | 220,268 | 222,135 | 235,009 | 250,764 | 260,772 | 250,196 | 240,071 |  |
| Nov 15 - Oct 16 | 216,057                        | 223,356 | 228,085 | 234,511 | 273,458 | 231,893 | 233,674 | 250,017 | 245,420 | 310,226 | 273,274 | 273,916 |  |
|                 |                                |         |         |         |         |         |         |         |         |         |         |         |  |





















|                 | Mar   | Apr   | May   | Jun   | Jul   | Aug   | Sept  | Oct   | Nov   | Dec   | Jan   |          |  |
|-----------------|-------|-------|-------|-------|-------|-------|-------|-------|-------|-------|-------|----------|--|
| Mar 15 - Feb 16 | 787   | 960   | 1,096 | 1,153 | 1,174 | 1,967 | 1,881 | 2,189 | 2,899 | 3,145 | 3,309 |          |  |
| Mar 16 - Feb 17 | 3,179 | 3,114 | 2,965 | 2,865 | 2,752 | 3,301 | 3,102 | 3,287 |       |       |       |          |  |
|                 | ,     | ,     | ,     | ,     | ,     | ,     | ,     |       |       |       |       | <u> </u> |  |

4,684

## **Permit Application Stats**





## **Permit Application Stats**



|      | Total Applications Submitted Online by Industry |             |             |