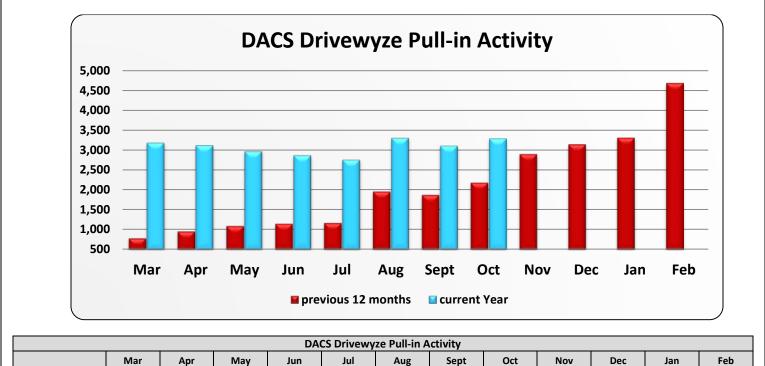

--|---------|---------|---------|---------|---------|---------|---------|---------|---------|---------|---------|--|
|                 | Nov                            | Dec     | Jan     | Feb     | Mar     | Apr     | May     | Jun     | Jul     | Aug     | Sept    | Oct     |  |
| Nov 14 - Oct 15 | 193,648                        | 217,535 | 223,711 | 216,193 | 230,503 | 220,268 | 222,135 | 235,009 | 250,764 | 260,772 | 250,196 | 240,071 |  |
| Nov 15 - Oct 16 | 216,057                        | 223,356 | 228,085 | 234,511 | 273,458 | 231,893 | 233,674 | 250,017 | 245,420 | 310,226 | 273,274 | 273,916 |  |
|                 |                                |         |         |         |         |         |         |         |         |         |         |         |  |





















|                 | Mar   | Apr   | May   | Jun   | Jul   | Aug   | Sept  | Oct   | Nov   | Dec   | Jan   |          |  |
|-----------------|-------|-------|-------|-------|-------|-------|-------|-------|-------|-------|-------|----------|--|
| Mar 15 - Feb 16 | 787   | 960   | 1,096 | 1,153 | 1,174 | 1,967 | 1,881 | 2,189 | 2,899 | 3,145 | 3,309 |          |  |
| Mar 16 - Feb 17 | 3,179 | 3,114 | 2,965 | 2,865 | 2,752 | 3,301 | 3,102 | 3,287 |       |       |       |          |  |
|                 | ,     | ,     | ,     | ,     | ,     | ,     | ,     |       |       |       |       | <u> </u> |  |

4,684

## **Permit Application Stats**





## **Permit Application Stats**



|      | Total Applications Submitted Online by Industry |             |             |             |  |  |