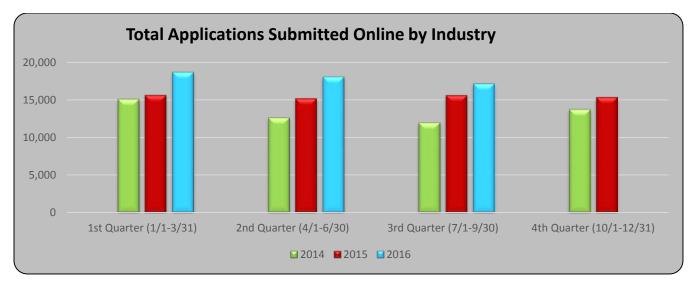

## **Permit Application Stats**

|      | Total Applications Submitted Online by Industry |             |             |             |  |  |  |  |  |  |  |  |
|------|-------------------------------------------------|-------------|-------------|-------------|--|--|--|--|--|--|--|--|
|      | 1st Quarter                                     | 2nd Quarter | 3rd Quarter | 4th Quarter |  |  |  |  |  |  |  |  |
| 2014 | 15,081                                          | 12,617      | 11,965      | 13,719      |  |  |  |  |  |  |  |  |
| 2015 | 15,655                                          | 15,189      | 15,630      | 15,367      |  |  |  |  |  |  |  |  |
| 2016 | 18,677                                          | 18,056      | 17,145      |             |  |  |  |  |  |  |  |  |