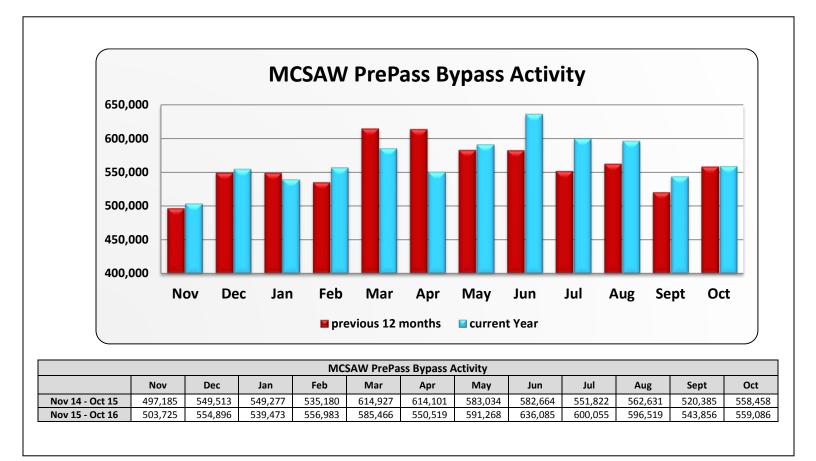

|                 | MCSAW PrePass Pull-in Activity |         |         |         |         |         |         |         |         |         |         |         |  |
|-----------------|--------------------------------|---------|---------|---------|---------|---------|---------|---------|---------|---------|---------|---------|--|
|                 | Nov                            | Dec     | Jan     | Feb     | Mar     | Apr     | May     | Jun     | Jul     | Aug     | Sept    | Oct     |  |
| Nov 14 - Oct 15 | 193,648                        | 217,535 | 223,711 | 216,193 | 230,503 | 220,268 | 222,135 | 235,009 | 250,764 | 260,772 | 250,196 | 240,071 |  |
| Nov 15 - Oct 16 | 216,057                        | 223,356 | 228,085 | 234,511 | 273,458 | 231,893 | 233,674 | 250,017 | 245,420 |