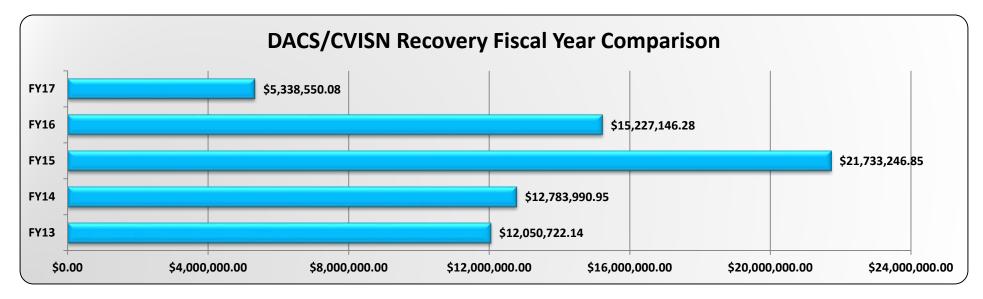

|  |  |  |  |  |  |



|      | Total Applications Submitted by Permit Office |             |             |             |  |  |  |  |  |  |  |  |
|------|-----------------------------------------------|-------------|-------------|-------------|--|--|--|--|--|--|--|--|
|      | 1st Quarter                                   | 2nd Quarter | 3rd Quarter | 4th Quarter |  |  |  |  |  |  |  |  |
| 2014 | 5,805                                         | 5,350       | 5,830       | 5,160       |  |  |  |  |  |  |  |  |
| 2015 | 5,847                                         | 5,492       | 6,041       | 5,416       |  |  |  |  |  |  |  |  |
| 2016 | 6,003                                         | 5,659       | 5,945       |             |  |  |  |  |  |  |  |  |

## DACS/CVISN Recovery 2016-2017







|      | Total Number of New CVISN Accounts |     |     |     |     |     |     |     |     |     |     |     |              |
|------|------------------------------------|-----|-----|-----|-----|-----|-----|-----|-----|-----|-----|-----|--------------|
|      | Jan                                | Feb | Mar | Apr | May | Jun | Jul | Aug | Sep | Oct | Nov | Dec | Yearly Total |
| 2006 | 0                                  | 0   | 0   | 0   | 0   | 0   | 0   | 0   | 17  | 35  | 11  | 5   | 68           |
| 2007 | 12                                 | 10  | 11  | 251 | 224 | 26  | 34  | 30  | 63  | 45  | 56  | 87  | 849          |
| 2008 | 39                                 | 266 | 30  | 37  | 25  | 35  | 35  | 52  | 112 | 165 | 72  | 64  | 932          |
| 2009 | 69