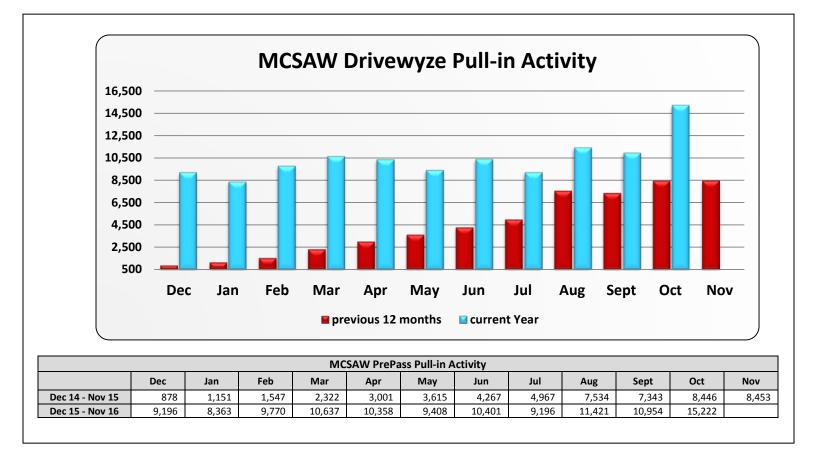

|                 | MCSAW PrePass Pull-in Activity |         |         |         |         |         |         |         |         |         |         |         |  |
|-----------------|--------------------------------|---------|---------|---------|---------|---------|---------|---------|---------|---------|---------|---------|--|
|                 | Nov                            | Dec     | Jan     | Feb     | Mar     | Apr     | May     | Jun     | Jul     | Aug     | Sept    | Oct     |  |
| Nov 14 - Oct 15 | 193,648                        | 217,535 | 223,711 | 216,193 | 230,503 | 220,268 | 222,135 | 235,009 | 250,764 | 260,772 | 250,196 | 240,071 |  |
| Nov 15 - Oct 16 | 216,057                        | 223,356 | 228,085 | 234,511 | 273,458 | 231,893 | 233,674 | 250,017 | 245,420 | 310,226 | 273,274 | 273,916 |  |
|                 |                                |         |         |         |         |         |         |         |         |         |         |         |  |