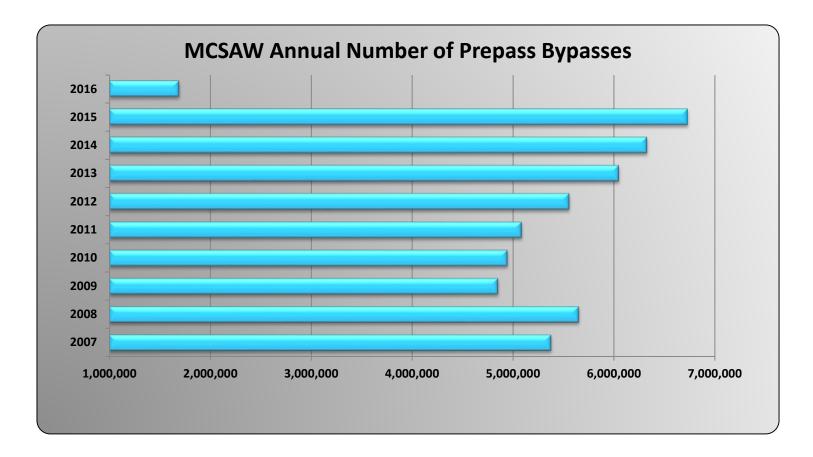

|                 |         |         |         |         |         |         |         |         |         |         |         | Mar Apr   614,927 614,101 |
|-----------------|---------|---------|---------|---------|---------|---------|---------|---------|---------|---------|---------|---------------------------|
|                 | May     | Jun     | Jul     | Aug     | Sept    | Oct     | Nov     | Dec     | Jan     | Feb     | Mar     | Apr                       |
| May 14 - Apr 15 | 497,348 | 490,001 | 502,427 | 525,523 | 533,860 | 585,722 | 497,185 | 549,513 | 549,277 | 535,180 | 614,927 | 614,101                   |
| May 15 - Apr 16 | 583,034 | 582,664 | 551,822 | 562,631 | 520,385 | 558,458 | 503,725 | 554,896 | 539,473 | 556,983 | 585,466 | 550,519                   |
|                 |         |         |         |         |         |         |         |         |         |         |         |                           |
|                 |         |         |         |         |         |         |         |         |         |         |         |                           |