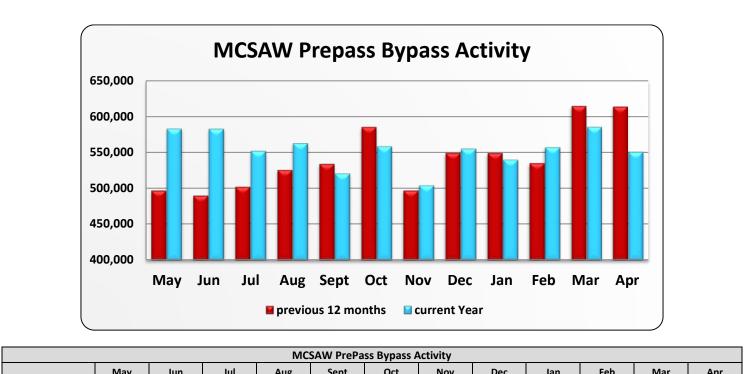

|                 |         |         |         |         |         |         |         |         |         |         |         | Mar Apr   614,927 614,101 |
|-----------------|---------|---------|---------|---------|---------|---------|---------|---------|---------|---------|---------|---------------------------|
|                 | May     | Jun     | Jul     | Aug     | Sept    | Oct     | Nov     | Dec     | Jan     | Feb     | Mar     | Apr                       |
| May 14 - Apr 15 | 497,348 | 490,001 | 502,427 | 525,523 | 533,860 | 585,722 | 497,185 | 549,513 | 549,277 | 535,180 | 614,927 | 614,101                   |
| May 15 - Apr 16 | 583,034 | 582,664 | 551,822 | 562,631 | 520,385 | 558,458 | 503,725 | 554,896 | 539,473 | 556,983 | 585,466 | 550,519                   |
|                 |         |         |         |         |         |         |         |         |         |         |         |                           |
|                 |         |         |         |         |         |         |         |         |         |         |         |                           |