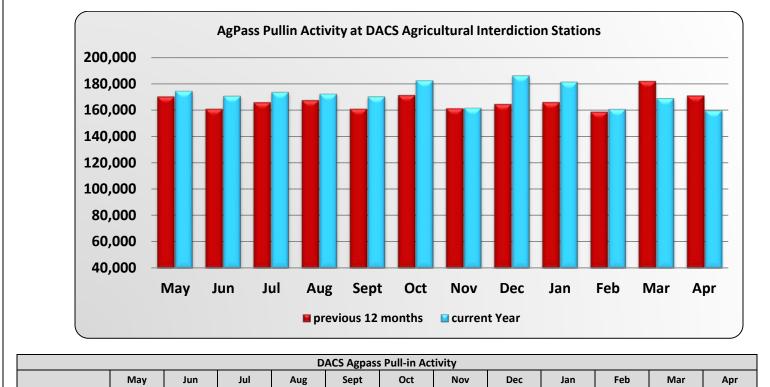

May 14 - Apr 15 170,359 161,061 165,947 167,632 160,993 171,537 161,332 164,698 166,144 158,828 182,220 171,173 May 15 - Apr 16 174,525 170,811 173,642 172,294 170,218 182,607 161,679 186,355 181,477 160,753 169,033 159,665