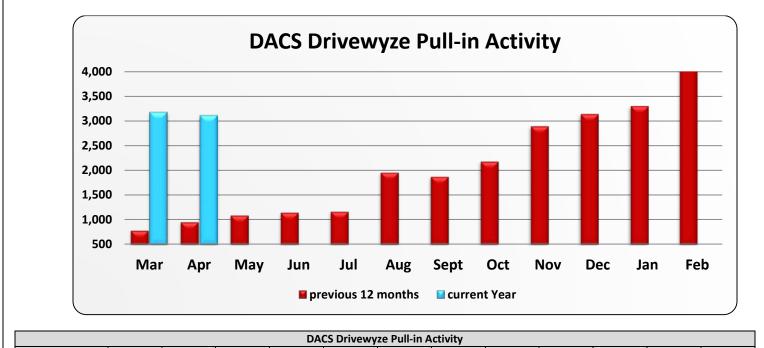

|                 | DACS Drivewyze Pull-in Activity |       |       |       |       |       |       |       |       |       |       |       |
|-----------------|---------------------------------|-------|-------|-------|-------|-------|-------|-------|-------|-------|-------|-------|
|                 | Mar                             | Apr   | May   | Jun   | Jul   | Aug   | Sept  | Oct   | Nov   | Dec   | Jan   | Feb   |
| Mar 15 - Feb 16 | 787                             | 960   | 1,096 | 1,153 | 1,174 | 1,967 | 1,881 | 2,189 | 2,899 | 3,145 | 3,309 | 4,684 |
| Mar 16 - Feb 17 | 3,179                           | 3,114 |       |       |       |       |       |       |       |       |       |       |
|                 |                                 |       |       |       |       |       |       |       |       |       |       |       |