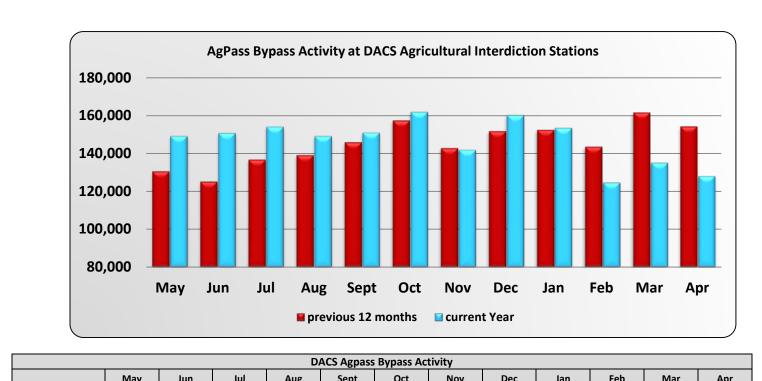

|                 | May     | Jun     | Jul     | Aug     | Sept    | Oct     | Nov     | Dec     | Jan     | Feb     | Mar     | Apr     |
|-----------------|---------|---------|---------|---------|---------|---------|---------|---------|---------|---------|---------|---------|
| May 14 - Apr 15 | 130,665 | 125,233 | 136,825 | 139,176 | 146,029 | 157,541 | 142,914 | 151,890 | 152,573 | 143,651 | 161,788 | 154,366 |
| May 15 - Apr 16 | 149,155 | 150,785 | 154,093 | 149,139 | 151,031 | 161,944 | 141,902 | 160,235 | 153,450 | 124,598 | 135,104 | 128,123 |
|                 |         |         |         |         |         |         |         |         |         |         |         |         |
|                 |         |         |         |         |         |         |         |         |         |         |         |         |