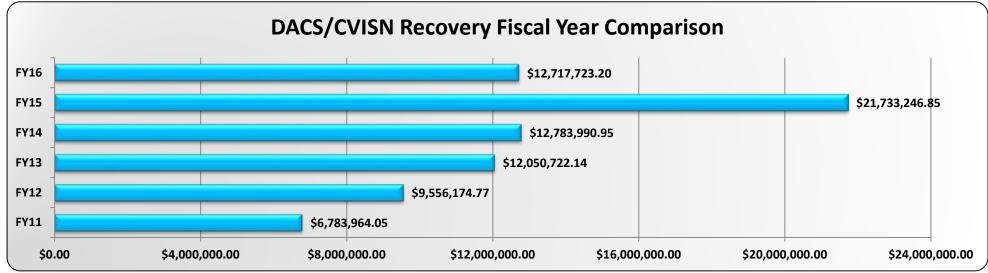

|       |       |       |       |       |       |
|                 |                                 |       |       |       |       |       |       |       |       |       |       |       |

## **Permit Application Stats**

## February 2016 – April 2016

- Total # of registered ISA users = 10,481
- Total # of account profiles = 3,214
- Total # of applications submitted by Industry = 18,912
- Total # of applications processed by the Permit Office = 5,853
- Total # of permits issued using PAS = 264,812

## November 2015 – January 2016

- Total # of registered ISA users = 8,761
- Total # of account profiles = 2,705
- Total # of applications submitted by Industry = 16,274
- Total # of applications processed by the Permit Office = 6,145
- Total # of permits issued using PAS = 208,182