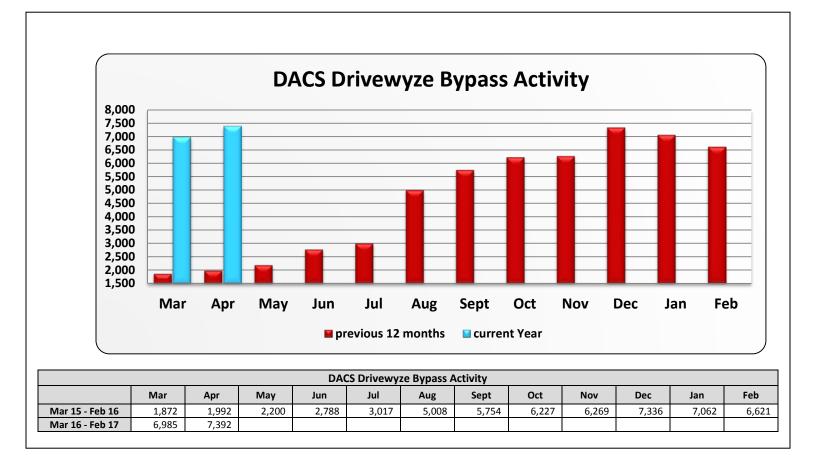

------|
| May 14 - Apr 15 | 130,665 | 125,233 | 136,825 | 139,176 | 146,029 | 157,541 | 142,914 | 151,890 | 152,573 | 143,651 | 161,788 | 154,366 |
| May 15 - Apr 16 | 149,155 | 150,785 | 154,093 | 149,139 | 151,031 | 161,944 | 141,902 | 160,235 | 153,450 | 124,598 | 135,104 | 128,123 |
|                 |         |         |         |         |         |         |         |         |         |         |         |         |
|                 |         |         |         |         |         |         |         |         |         |         |         |         |



May 14 - Apr 15 170,359 161,061 165,947 167,632 160,993 171,537 161,332 164,698 166,144 158,828 182,220 171,173 May 15 - Apr 16 174,525 170,811 173,642 172,294 170,218 182,607 161,679 186,355 181,477 160,753 169,033 159,665









|                 | DACS Drivewyze Pull-in Activity |       |       |       |       |       |       |       |       |       |       |       |
|-----------------|---------------------------------|-------|-------|-------|-------|-------|-------|-------|-------|-------|-------|-------|
|                 | Mar                             | Apr   | May   | Jun   | Jul   | Aug   | Sept  | Oct   | Nov   | Dec   | Jan   | Feb   |
| Mar 15 - Feb 16 | 787                             | 960   | 1,096 | 1,153 | 1,174 | 1,967 | 1,881 | 2,189 | 2,899 | 3,145 | 3,309 | 4,684 |
| Mar 16 - Feb 17 | 3,179                           | 3,114 |       |       |       |       |       |       |       |       |       |       |
|                 |                                 |       |       |       |       |