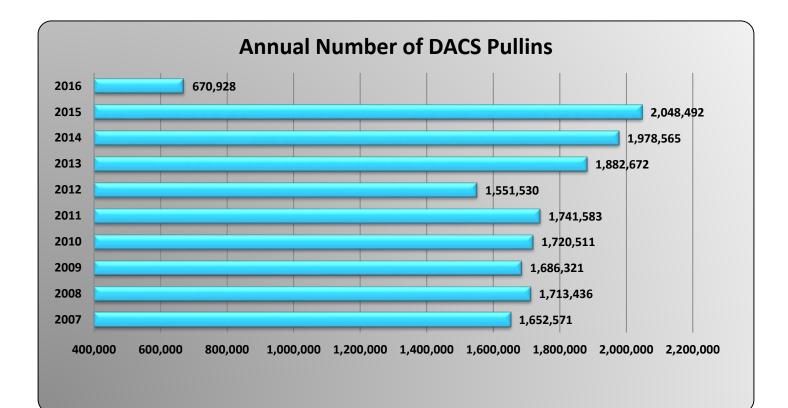

--------|
| May 14 - Apr 15 | 130,665 | 125,233 | 136,825 | 139,176 | 146,029 | 157,541 | 142,914 | 151,890 | 152,573 | 143,651 | 161,788 | 154,366 |
| May 15 - Apr 16 | 149,155 | 150,785 | 154,093 | 149,139 | 151,031 | 161,944 | 141,902 | 160,235 | 153,450 | 124,598 | 135,104 | 128,123 |
|                 |         |         |         |         |         |         |         |         |         |         |         |         |
|                 |         |         |         |         |         |         |         |         |         |         |         |         |



May 14 - Apr 15 170,359 161,061 165,947 167,632 160,993 171,537 161,332 164,698 166,144 158,828 182,220 171,173 May 15 - Apr 16 174,525 170,811 173,642 172,294 170,218 182,607 161,679 186,355 181,477 160,753 169,033 159,665









|                 | DACS Drivewyze Pull-in Activity |       |       |       |       |       |       |       |       |       |       |       |
|-----------------|---------------------------------|-------|-------|-------|-------|-------|-------|-------|-------|-------|-------|-------|
|                 | Mar                             | Apr   | May   | Jun   | Jul   | Aug   | Sept  | Oct   | Nov   | Dec   | Jan   | Feb   |
| Mar 15 - Feb 16 | 787                             | 960   | 1,096 | 1,153 | 1,174 | 1,967 | 1,881 | 2,189 | 2,899 | 3,145 | 3,309 | 4,684 |
| Mar 16 - Feb 17 | 3,179                           | 3,114 |       |       |       |       |       |       |       |       |       |       |
|                 |                                 |       |       |       |