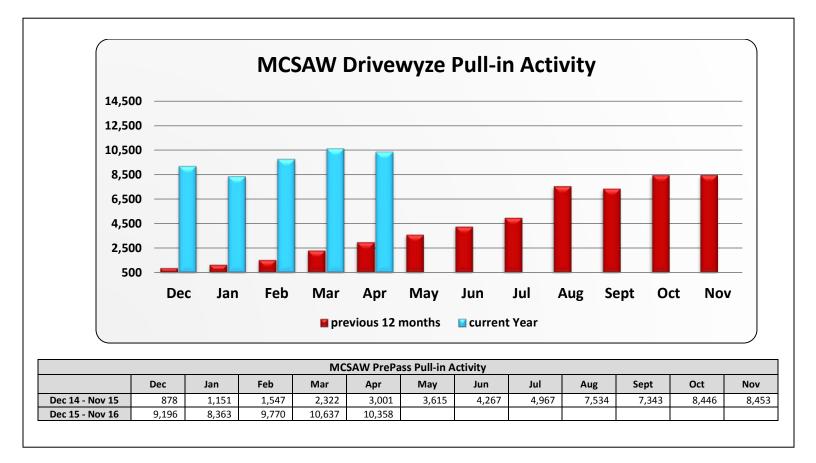

|  | MCSAW PrePass Pull-in Activity |         |         |         |         |         |         |         |         |         |         |         |         |
|--|--------------------------------|---------|---------|---------|---------|---------|---------|---------|---------|---------|---------|---------|---------|
|  |                                | May     | Jun     | Jul     | Aug     | Sept    | Oct     | Nov     | Dec     | Jan     | Feb     | Mar     | Apr     |
|  | May 14 - Apr 15                | 210,570 | 214,365 | 201,979 | 201,437 | 203,534 | 231,355 | 193,648 | 217,535 | 223,711 | 216,193 | 230,503 | 220,268 |
|  | May 15 - Apr 16                | 222,135 | 235,009 | 250,764 | 260,772 | 250,196 | 240,071 | 216,057 | 223,356 | 228,085 | 234,511 | 273,458 | 231,893 |
|  |                                |         |         |         |         |         |         |         |         |         |         |         |         |