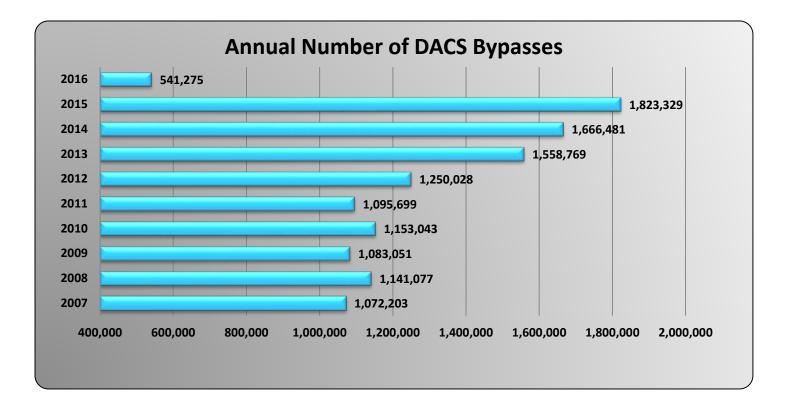

|---------|
| May 14 - Apr 15 | 130,665 | 125,233 | 136,825 | 139,176 | 146,029 | 157,541 | 142,914 | 151,890 | 152,573 | 143,651 | 161,788 | 154,366 |
| May 15 - Apr 16 | 149,155 | 150,785 | 154,093 | 149,139 | 151,031 | 161,944 | 141,902 | 160,235 | 153,450 | 124,598 | 135,104 | 128,123 |
|                 |         |         |         |         |         |         |         |         |         |         |         |         |
|                 |         |         |         |         |         |         |         |         |         |         |         |         |



May 14 - Apr 15 170,359 161,061 165,947 167,632 160,993 171,537 161,332 164,698 166,144 158,828 182,220 171,173 May 15 - Apr 16 174,525 170,811 173,642 172,294 170,218 182,607 161,679 186,355 181,477 160,753 169,033 159,665









|                 | DACS Drivewyze Pull-in Activity |       |       |       |       |       |       |       |       |       |       |       |
|-----------------|---------------------------------|-------|-------|-------|-------|-------|-------|-------|-------|-------|-------|-------|
|                 | Mar                             | Apr   | May   | Jun   | Jul   | Aug   | Sept  | Oct   | Nov   | Dec   | Jan   | Feb   |
| Mar 15 - Feb 16 | 787                             | 960   | 1,096 | 1,153 | 1,174 | 1,967 | 1,881 | 2,189 | 2,899 | 3,145 | 3,309 | 4,684 |
| Mar 16 - Feb 17 | 3,179                           | 3,114 |       |       |       |       |       |       |       |       |       |       |
|                 |                                 |       |       |       |