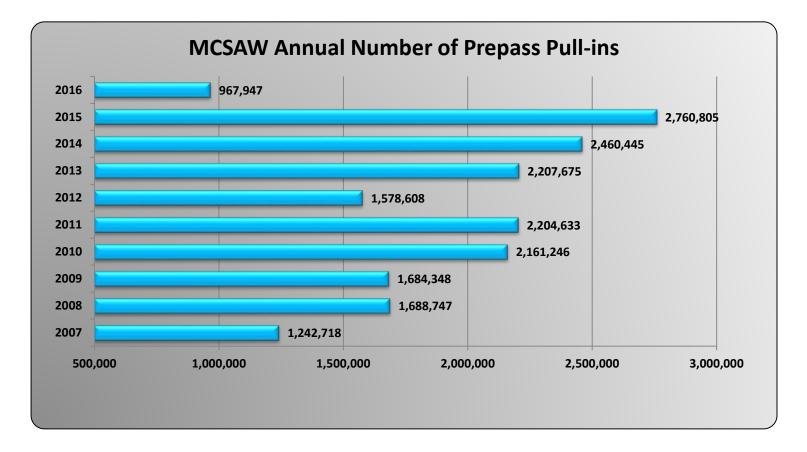

|  | MCSAW PrePass Pull-in Activity |         |         |         |         |         |         |         |         |         |         |         |         |
|--|--------------------------------|---------|---------|---------|---------|---------|---------|---------|---------|---------|---------|---------|---------|
|  |                                | May     | Jun     | Jul     | Aug     | Sept    | Oct     | Nov     | Dec     | Jan     | Feb     | Mar     | Apr     |
|  | May 14 - Apr 15                | 210,570 | 214,365 | 201,979 | 201,437 | 203,534 | 231,355 | 193,648 | 217,535 | 223,711 | 216,193 | 230,503 | 220,268 |
|  | May 15 - Apr 16                | 222,135 | 235,009 | 250,764 | 260,772 | 250,196 | 240,071 | 216,057 | 223,356 | 228,085 | 234,511 | 273,458 | 231,893 |
|  |                                |         |         |         |         |         |         |         |         |         |         |         |         |