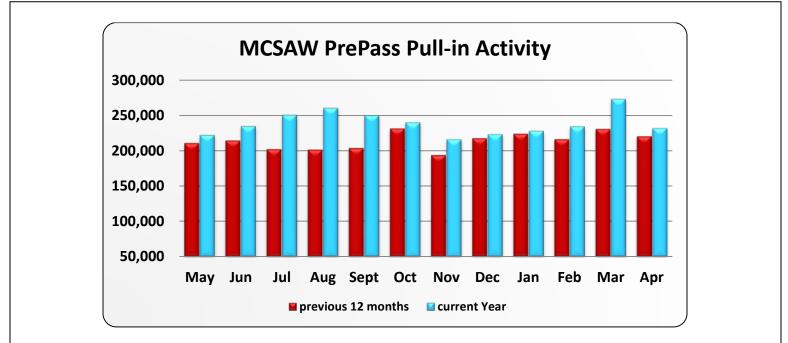

|  | MCSAW PrePass Pull-in Activity |         |         |         |         |         |         |         |         |         |         |         |         |
|--|--------------------------------|---------|---------|---------|---------|---------|---------|---------|---------|---------|---------|---------|---------|
|  |                                | May     | Jun     | Jul     | Aug     | Sept    | Oct     | Nov     | Dec     | Jan     | Feb     | Mar     | Apr     |
|  | May 14 - Apr 15                | 210,570 | 214,365 | 201,979 | 201,437 | 203,534 | 231,355 | 193,648 | 217,535 | 223,711 | 216,193 | 230,503 | 220,268 |
|  | May 15 - Apr 16                | 222,135 | 235,009 | 250,764 | 260,772 | 250,196 | 240,071 | 216,057 | 223,356 | 228,085 | 234,511 | 273,458 | 231,893 |
|  |                                |         |         |         |         |         |         |         |         |         |         |         |         |