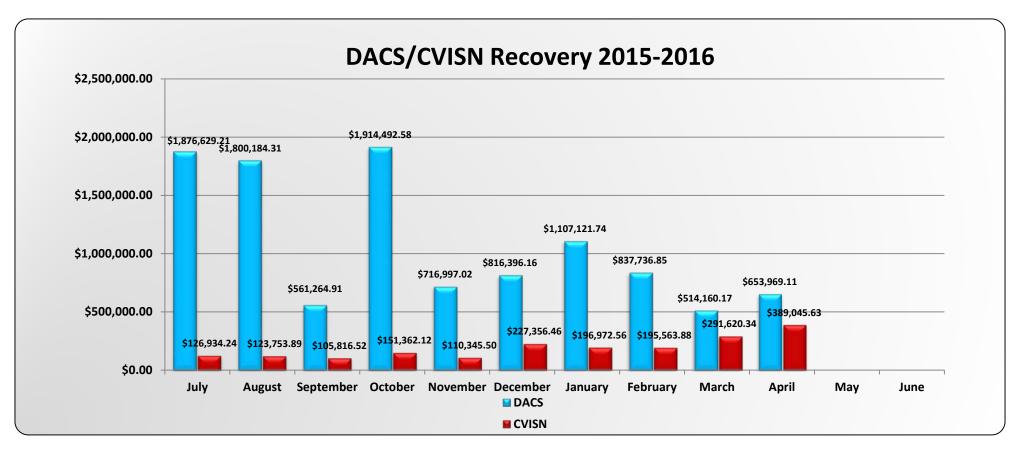

|       |       |       |       |       |       |
|                 |                                 |       |       |       |       |       |       |       |       |       |       |       |

## **Permit Application Stats**

## February 2016 – April 2016

- Total # of registered ISA users = 10,481
- Total # of account profiles = 3,214
- Total # of applications submitted by Industry = 18,912
- Total # of applications processed by the Permit Office = 5,853
- Total # of permits issued using PAS = 264,812

## November 2015 – January 2016

- Total # of registered ISA users = 8,761
- Total # of account profiles = 2,705
- Total # of applications submitted by Industry = 16,274
- Total # of applications processed by the Permit Office = 6,145
- Total # of permits issued using PAS = 208,182