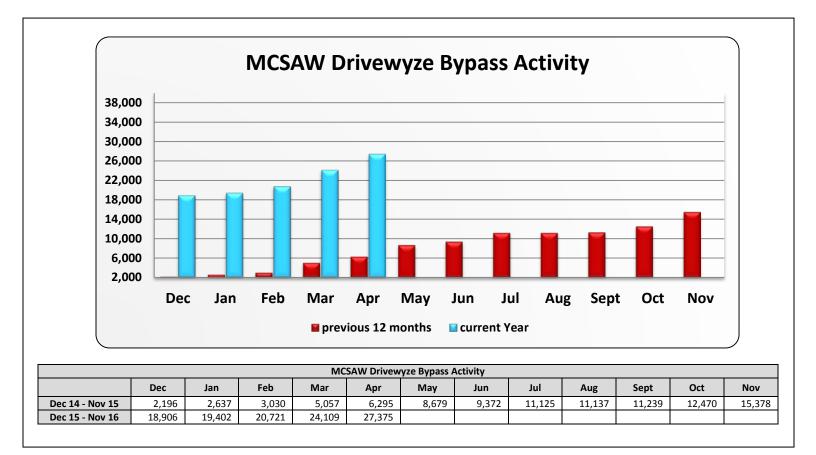

|                 |         |         |         |         |         |         |         |         |         |         |         | Mar Apr   614,927 614,101 |
|-----------------|---------|---------|---------|---------|---------|---------|---------|---------|---------|---------|---------|---------------------------|
|                 | May     | Jun     | Jul     | Aug     | Sept    | Oct     | Nov     | Dec     | Jan     | Feb     | Mar     | Apr                       |
| May 14 - Apr 15 | 497,348 | 490,001 | 502,427 | 525,523 | 533,860 | 585,722 | 497,185 | 549,513 | 549,277 | 535,180 | 614,927 | 614,101                   |
| May 15 - Apr 16 | 583,034 | 582,664 | 551,822 | 562,631 | 520,385 | 558,458 | 503,725 | 554,896 | 539,473 | 556,983 | 585,466 | 550,519                   |
|                 |         |         |         |         |         |         |         |         |         |         |         |                           |
|                 |         |         |         |         |         |         |         |         |         |         |         |                           |