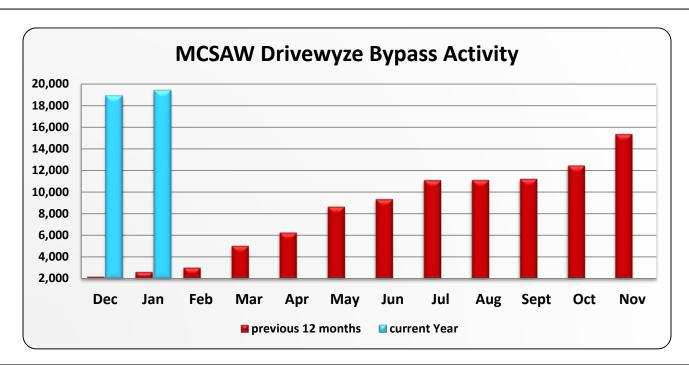

|                 |        |        |       | MC    | SAW Drivew | yze Bypass A | Activity |        |        |        |        |        |
|-----------------|--------|--------|-------|-------|------------|--------------|----------|--------|--------|--------|--------|--------|
|                 | Dec    | Jan    | Feb   | Mar   | Apr        | May          | Jun      | Jul    | Aug    | Sept   | Oct    | Nov    |
| Dec 14 - Nov 15 | 2,196  | 2,637  | 3,030 | 5,057 | 6,295      | 8,679        | 9,372    | 11,125 | 11,137 | 11,239 | 12,470 | 15,378 |
| Dec 15 - Nov 16 | 18,906 | 19,402 |       |       |            |              |          |        |        |        |        |        |