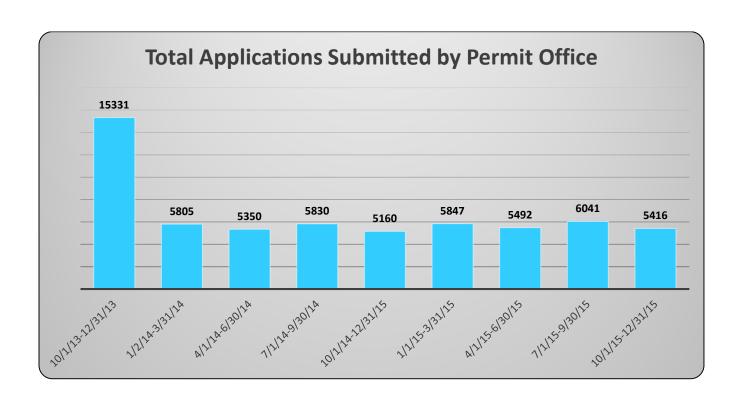

## Permit Application Stats (con't)

|      |     |     |     |     | Total N | lumber o | f New CV | ISN Accou | ınts |     |     |     |              |
|------|-----|-----|-----|-----|---------|----------|----------|-----------|------|-----|-----|-----|--------------|
|      | Jan | Feb | Mar | Apr | May     | Jun      | Jul      | Aug       | Sep  | Oct | Nov | Dec | Yearly Total |
| 2006 | 0   | 0   | 0   | 0   | 0       | 0        | 0        | 0         | 17   | 35  | 11  | 5   | 68           |
| 2007 | 12  | 10  | 11  | 251 | 224     | 26       | 34       | 30        | 63   | 45  | 56  | 87  | 849          |
| 2008 | 39  | 266 | 30  | 37  | 25      | 35       | 35       | 52        | 112  | 165 | 72  | 64  | 932          |
| 2009 | 69  | 75  | 65  | 88  | 81      | 426      | 149      | 119       | 129  | 125 | 95  | 169 | 1590         |
| 2010 | 77  | 153 | 273 | 382 | 202     | 205      | 234      | 256       | 304  | 347 | 346 | 364 | 3143         |
| 2011 | 295 | 278 | 388 | 177 | 114     | 170      | 194      | 208       | 309  | 233 | 204 | 234 | 2804         |
| 2012 | 356 | 313 | 295 | 256 | 345     | 281      | 300      | 279       | 238  | 544 | 235 | 248 | 3690         |
| 2013 | 469 | 374 | 406 | 402 | 383     | 390      | 452      | 376       | 410  | 683 | 753 | 887 | 5985         |
| 2014 | 779 | 632 | 577 | 415 | 373     | 612      | 509      | 420       | 478  | 395 | 661 | 633 | 6484         |
| 2015 | 489 | 480 | 631 | 403 | 398     | 519      | 425      | 430       | 249  | 389 | 446 | 494 | 5353         |