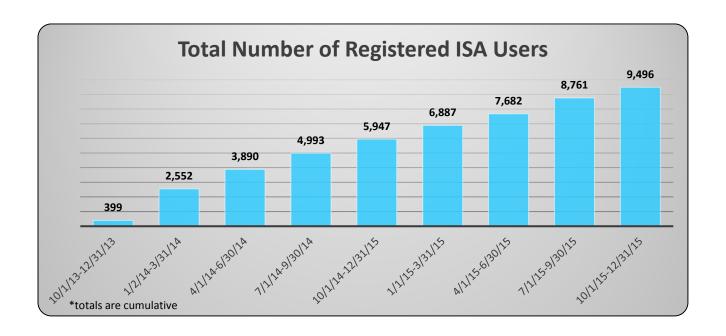

|       |       |             |             |          |       |       |       |       |  |
| Mar 15 - Feb 16 | 1,872                                            | 1,992 | 2,200 | 2,788 | 3,017       | 5,008       | 5,754    | 6,227 | 6,269 | 7,336 | 7,062 |  |



|                 |     |     |       | DAG   | CS Drivewy | ze Pull-in A | ctivity |       |       |       |       |     |
|-----------------|-----|-----|-------|-------|------------|--------------|---------|-------|-------|-------|-------|-----|
|                 | Mar | Apr | May   | Jun   | Jul        | Aug          | Sept    | Oct   | Nov   | Dec   | Jan   | Feb |
| Mar 15 - Feb 16 | 787 | 960 | 1,096 | 1,153 | 1,174      | 1,967        | 1,881   | 2,189 | 2,899 | 3,145 | 3,309 |     |

## **Permit Application Stats**





## Permit Application Stats (con't)











|      |     |     |     |     | Total N | lumber o | f New CV | ISN Accou | ınts |     |     |     |              |
|------|-----|-----|-----|-----|---------|----------|----------|-----------|------|-----|-----|-----|--------------|
|      | Jan | Feb | Mar | Apr | May     | Jun      | Jul      | Aug       | Sep  | Oct | Nov | Dec | Yearly Total |
| 2006 | 0   | 0   | 0   | 0   | 0       | 0        | 0        | 0         | 17   | 35  | 11  | 5   | 68           |
| 2007 | 12  | 10  | 11  | 251 | 224     | 26       | 34       | 30        | 63   | 45  | 56  | 87  | 849          |
| 2008 | 39  | 266 | 30  | 37  | 25      | 35       | 35       | 52        | 112  | 165 | 72  | 64  | 932          |
| 2009 | 69  | 75  | 65  | 88  | 81      | 426