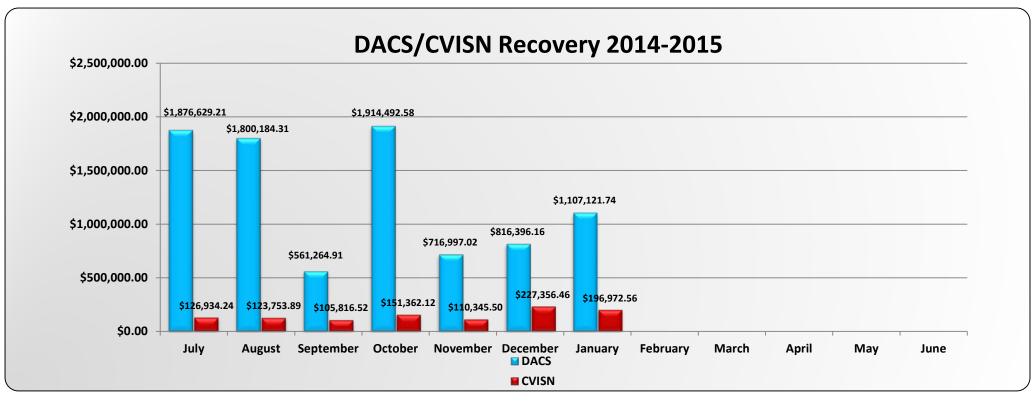

|          |       |       |       |       |  |
| Mar 15 - Feb 16 | 1,872                                            | 1,992 | 2,200 | 2,788 | 3,017       | 5,008       | 5,754    | 6,227 | 6,269 | 7,336 | 7,062 |  |



|                 |     |     |       | DAG   | CS Drivewy | ze Pull-in A | ctivity |       |       |       |       |     |
|-----------------|-----|-----|-------|-------|------------|--------------|---------|-------|-------|-------|-------|-----|
|                 | Mar | Apr | May   | Jun   | Jul        | Aug          | Sept    | Oct   | Nov   | Dec   | Jan   | Feb |
| Mar 15 - Feb 16 | 787 | 960 | 1,096 | 1,153 | 1,174      | 1,967        | 1,881   | 2,189 | 2,899 | 3,145 | 3,309 |     |

## **Permit Application Stats**





## Permit Application Stats (con't)











|      |     |     |     |     | Total N | lumber o | f New CV | ISN Accou | ınts |     |     |     |              |
|------|-----|-----|-----|-----|---------|----------|----------|-----------|------|-----|-----|-----|--------------|
|      | Jan | Feb | Mar | Apr | May     | Jun      | Jul      | Aug       | Sep  | Oct | Nov | Dec | Yearly Total |
| 2006 | 0   | 0   | 0   | 0   | 0       | 0        | 0        | 0         | 17   | 35  | 11  | 5   | 68           |
| 2007 | 12  | 10  | 11  | 251 | 224     | 26       | 34       | 30        | 63   | 45  | 56  | 87  | 849          |
| 2008 | 39  | 266 | 30  | 37  | 25      | 35       | 35       | 52        | 112  | 165 | 72  | 64  | 932          |
| 2009 | 69  | 75  | 65  | 88  | 81      | 426      | 149      | 119       | 129  | 125 | 95