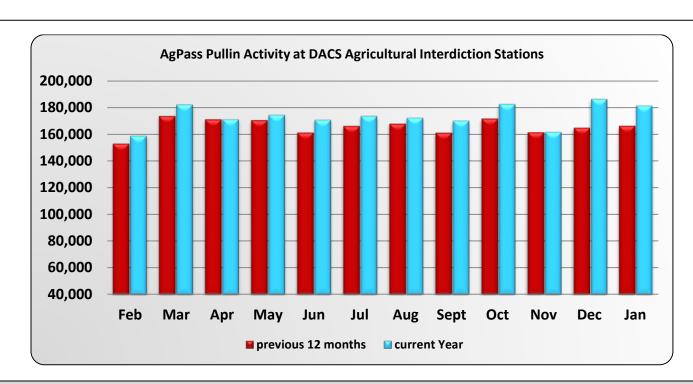

|                 |         |         |         | D.      | ACS Agpass | Pull-in Act | ivity   |         |         |         |         |         |
|-----------------|---------|---------|---------|---------|------------|-------------|---------|---------|---------|---------|---------|---------|
|                 | Feb     | Mar     | Apr     | May     | Jun        | Jul         | Aug     | Sept    | Oct     | Nov     | Dec     | Jan     |
| Feb 14 - Jan 15 | 152,791 | 173,387 | 170,937 | 170,359 | 161,061    | 165,947     | 167,632 | 160,993 | 171,537 | 161,332 | 164,698 | 166,144 |
| Feb 15 - Jan 16 | 158,828 | 182,220 | 171,173 | 174,525 | 170,811    | 173,642     | 172,294 | 170,218 | 182,607 | 161,679 | 186,355 | 181,477 |