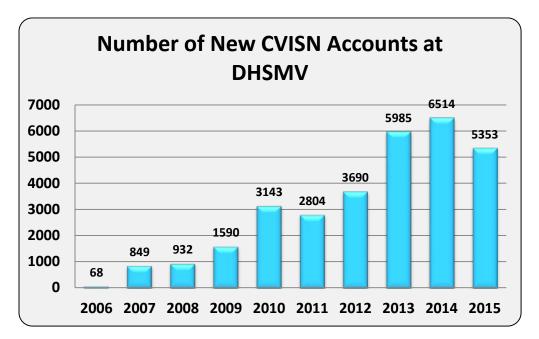

## Permit Application Stats (con't)

|      |     |     |     |     | Total N | lumber o | f New CV | ISN Accou | ınts |     |     |     |              |
|------|-----|-----|-----|-----|---------|----------|----------|-----------|------|-----|-----|-----|--------------|
|      | Jan | Feb | Mar | Apr | May     | Jun      | Jul      | Aug       | Sep  | Oct | Nov | Dec | Yearly Total |
| 2006 | 0   | 0   | 0   | 0   | 0       | 0        | 0        | 0         | 17   | 35  | 11  | 5   | 68           |
| 2007 | 12  | 10  | 11  | 251 | 224     | 26       | 34       | 30        | 63   | 45  | 56  | 87  | 849          |
| 2008 | 39  | 266 | 30  | 37  | 25      | 35       | 35       | 52        | 112  | 165 | 72  | 64  | 932          |
| 2009 | 69  | 75  | 65  | 88  | 81      | 426      | 149      | 119       | 129  | 125 | 95  | 169 | 1590         |
| 2010 | 77  | 153 | 273 | 382 | 202     | 205      | 234      | 256       | 304  | 347 | 346 | 364 | 3143         |
| 2011 | 295 | 278 | 388 | 177 | 114     | 170      | 194      | 208       | 309  | 233 | 204 | 234 | 2804         |
| 2012 | 356 | 313 | 295 | 256 | 345     | 281      | 300      | 279       | 238  | 544 | 235 | 248 | 3690         |
| 2013 | 469 | 374 | 406 | 402 | 383     | 390      | 452      | 376       | 410  | 683 | 753 | 887 | 5985         |
| 2014 | 779 | 632 | 577 | 415 | 373     | 612      | 509      | 420       | 478  | 395 | 661 | 633 | 6484         |
| 2015 | 489 | 480 | 631 | 403 | 398     | 519      | 425      | 430       | 249  | 389 | 446 | 494 | 5353         |