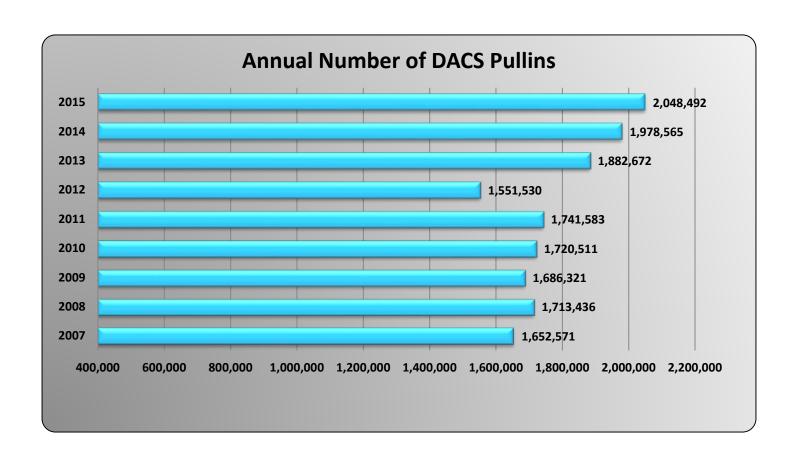

|                 |         |         |         | D.      | ACS Agpass | Pull-in Act | ivity   |         |         |         |         |         |
|-----------------|---------|---------|---------|---------|------------|-------------|---------|---------|---------|---------|---------|---------|
|                 | Feb     | Mar     | Apr     | May     | Jun        | Jul         | Aug     | Sept    | Oct     | Nov     | Dec     | Jan     |
| Feb 14 - Jan 15 | 152,791 | 173,387 | 170,937 | 170,359 | 161,061    | 165,947     | 167,632 | 160,993 | 171,537 | 161,332 | 164,698 | 166,144 |
| Feb 15 - Jan 16 | 158,828 | 182,220 | 171,173 | 174,525 | 170,811    | 173,642     | 172,294 | 170,218 | 182,607 | 161,679 | 186,355 | 181,477 |