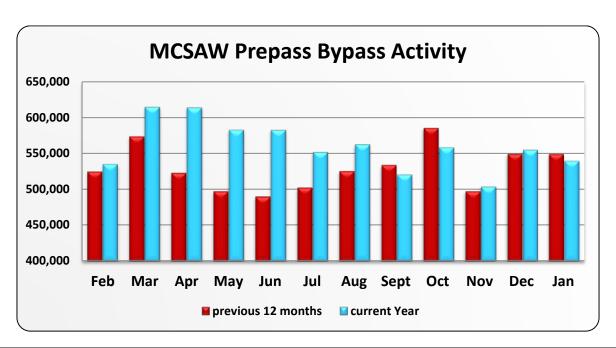

|                 |         |         |         | MC      | SAW PrePa | ss Bypass A | ctivity |         |         |         |         |         |
|-----------------|---------|---------|---------|---------|-----------|-------------|---------|---------|---------|---------|---------|---------|
|                 | Feb     | Mar     | Apr     | May     | Jun       | Jul         | Aug     | Sept    | Oct     | Nov     | Dec     | Jan     |
| Feb 14 - Jan 15 | 524,735 | 573,786 | 522,930 | 497,348 | 490,001   | 502,427     | 525,523 | 533,860 | 585,722 | 497,185 | 549,513 | 549,277 |
| Feb 15 - Jan 16 | 535,180 | 614,927 | 614,101 | 583,034 | 582,664   | 551,822     | 562,631 | 520,385 | 558,458 | 503,725 | 554,896 | 539,473 |