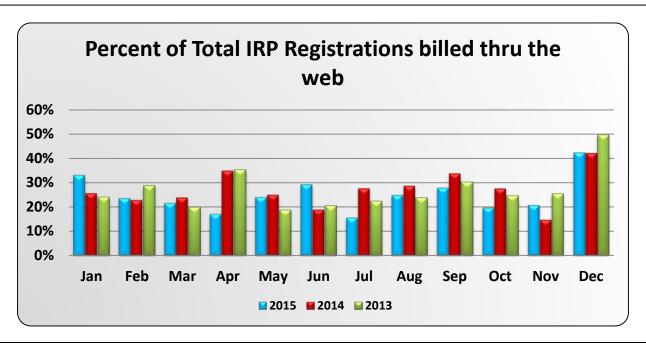

| Percent of Total IRP Registrations billed thru the web |         |         |         |         |         |         |         |         |         |         |         |         |          |
|--------------------------------------------------------|---------|---------|---------|---------|---------|---------|---------|---------|---------|---------|---------|---------|----------|
|                                                        | Jan     | Feb     | Mar     | Apr     | May     | Jun     | Jul     | Aug     | Sep     | Oct     | Nov     | Dec     | Year End |
| 2015                                                   | 33.140% | 23.644% | 21.663% | 17.179% | 24.119% | 29.313% | 15.644% | 24.983% | 27.944% | 19.770% | 20.817% | 42.405% | 24.535%  |
| 2014                                                   | 25.556% | 22.939% | 24.273% | 34.583% | 25.041% | 19.094% | 29.588% | 28.711% | 33.829% | 27.588% | 14.83%  | 42.19%  | 27.526%  |
| 2013                                                   | 23.980% | 28.774% | 19.883% | 35.324% | 18.700  | 20.645% | 22.479% | 23.873% | 30.301% | 24.568% | 25.387% | 49.882% | 25.953%  |