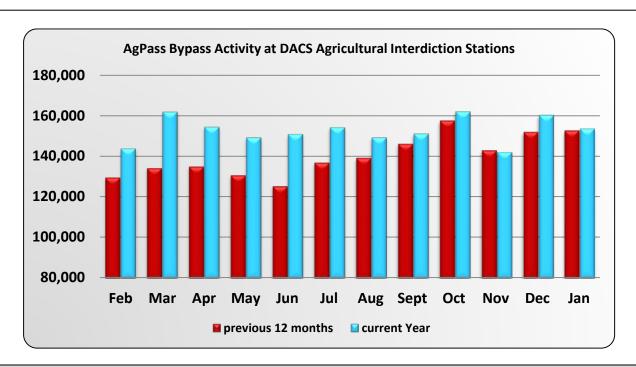

|   |                 |         |         |         | D/      | ACS Agpass | <b>Bypass Act</b> | ivity   |         |         |         |         |         |
|---|-----------------|---------|---------|---------|---------|------------|-------------------|---------|---------|---------|---------|---------|---------|
|   |                 | Feb     | Mar     | Apr     | May     | Jun        | Jul               | Aug     | Sept    | Oct     | Nov     | Dec     | Jan     |
| Ī | Feb 14 - Jan 15 | 129,528 | 134,090 | 134,905 | 130,665 | 125,233    | 136,825           | 139,176 | 146,029 | 157,541 | 142,914 | 151,890 | 152,573 |
|   | Feb 15 - Jan 16 | 143,651 | 161,788 | 154,366 | 149,155 | 150,785    | 154,093           | 149,139 | 151,031 | 161,944 | 141,902 | 160,235 | 153,450 |