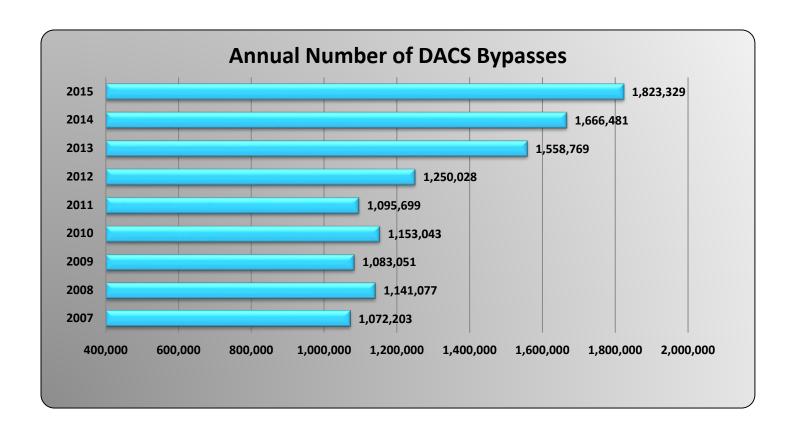

|   |                 |         |         |         | D/      | ACS Agpass | <b>Bypass Act</b> | ivity   |         |         |         |         |         |
|---|-----------------|---------|---------|---------|---------|------------|-------------------|---------|---------|---------|---------|---------|---------|
|   |                 | Feb     | Mar     | Apr     | May     | Jun        | Jul               | Aug     | Sept    | Oct     | Nov     | Dec     | Jan     |
| Ī | Feb 14 - Jan 15 | 129,528 | 134,090 | 134,905 | 130,665 | 125,233    | 136,825           | 139,176 | 146,029 | 157,541 | 142,914 | 151,890 | 152,573 |
|   | Feb 15 - Jan 16 | 143,651 | 161,788 | 154,366 | 149,155 | 150,785    | 154,093           | 149,139 | 151,031 | 161,944 | 141,902 | 160,235 | 153,450 |