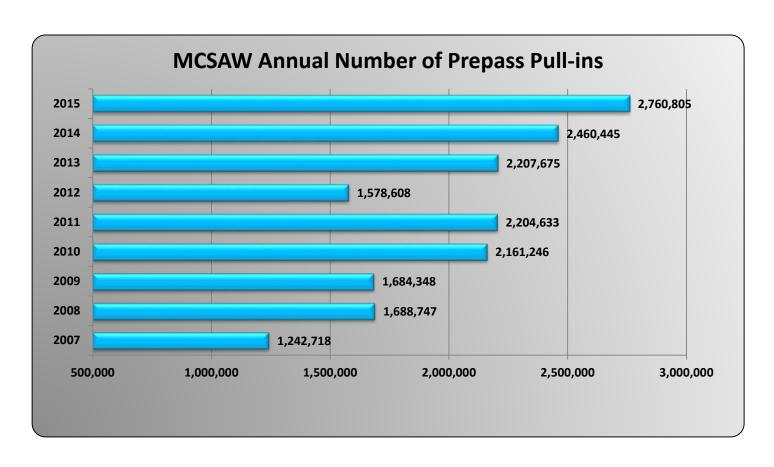

62,631 | 520,385 | 558,458 | 503,725 | 554,896 | 539,473 |



|                 |         |         |         | MC      | SAW PrePa | ss Pull-in A | ctivity |         |         |         |         |         |
|-----------------|---------|---------|---------|---------|-----------|--------------|---------|---------|---------|---------|---------|---------|
|                 | Feb     | Mar     | Apr     | May     | Jun       | Jul          | Aug     | Sept    | Oct     | Nov     | Dec     | Jan     |
| Feb 14 - Jan 15 | 184,484 | 204,522 | 214,147 | 210,570 | 214,365   | 201,979      | 201,437 | 203,534 | 231,355 | 193,648 | 217,535 | 223,711 |
| Feb 15 - Jan 16 | 216,193 | 230,503 | 220,268 | 222,135 | 235,009   | 250,764      | 260,772 | 250,196 | 240,071 | 216,057 | 223,356 | 228,085 |







|                 |        |        |       | MC    | SAW Drivew | yze Bypass A | Activity |        |        |        |        |        |
|-----------------|--------|--------|-------|-------|------------|--------------|----------|--------|--------|--------|--------|--------|
|                 | Dec    | Jan    | Feb   | Mar   | Apr        | May          | Jun      | Jul    | Aug    | Sept   | Oct    | Nov    |
| Dec 14 - Nov 15 | 2,196  | 2,637  | 3,030 | 5,057 | 6,295      | 8,679        | 9,372    | 11,125 | 11,137 | 11,239 | 12,470 | 15,378 |
| Dec 15 - Nov 16 | 18,906 | 19,402 |       |       |            |              |          |        |        |        |        |        |



|                 |       |       |       | MC    | SAW PrePa | ss Pull-in A | ctivity |       |