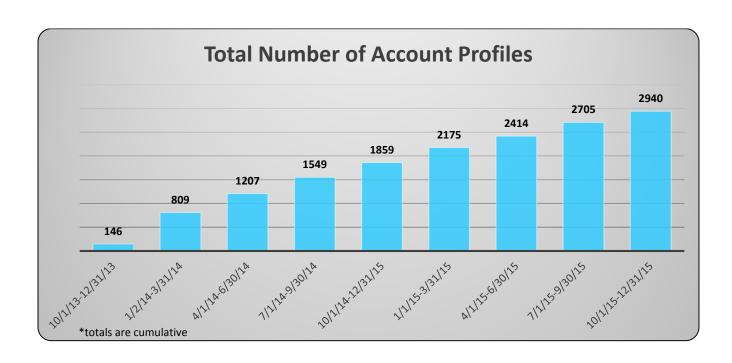

|       |       |             |             |          |       |       |       |       |  |
| Mar 15 - Feb 16 | 1,872                                            | 1,992 | 2,200 | 2,788 | 3,017       | 5,008       | 5,754    | 6,227 | 6,269 | 7,336 | 7,062 |  |



|                 |     |     |       | DAG   | CS Drivewy | ze Pull-in A | ctivity |       |       |       |       |     |
|-----------------|-----|-----|-------|-------|------------|--------------|---------|-------|-------|-------|-------|-----|
|                 | Mar | Apr | May   | Jun   | Jul        | Aug          | Sept    | Oct   | Nov   | Dec   | Jan   | Feb |
| Mar 15 - Feb 16 | 787 | 960 | 1,096 | 1,153 | 1,174      | 1,967        | 1,881   | 2,189 | 2,899 | 3,145 | 3,309 |     |

## **Permit Application Stats**





## Permit Application Stats (con't)











|      |     |     |     |     | Total N | lumber o | f New CV | ISN Accou | ınts |     |     |     |              |
|------|-----|-----|-----|-----|---------|----------|----------|-----------|------|-----|-----|-----|--------------|
|      | Jan | Feb | Mar | Apr | May     | Jun      | Jul      | Aug       | Sep  | Oct | Nov | Dec | Yearly Total |
| 2006 | 0   | 0   | 0   | 0   | 0       | 0        | 0        | 0         | 17   | 35  | 11  | 5   | 68           |
| 2007 | 12  | 10  | 11  | 251 | 224     | 26       | 34       | 30        | 63   | 45  | 56  | 87  | 849          |
| 2008 | 39  | 266 | 30  | 37  | 25      | 35       | 35       | 52        | 112  | 165 | 72  | 64  | 932          |
| 2009 | 69  | 75  | 65  | 88  | 81      | 426