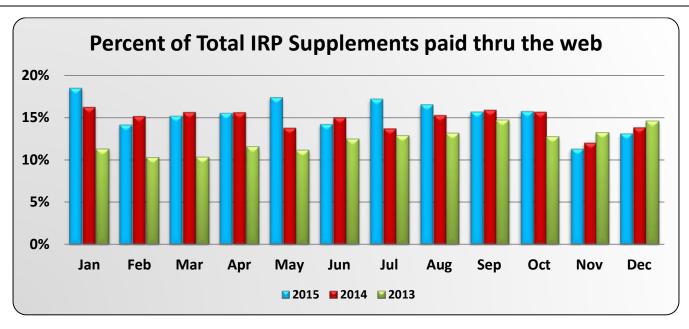

|      | Percent of Total IRP Supplements paid thru the web |         |         |         |         |         |         |         |         |         |         |         |             |  |
|------|----------------------------------------------------|---------|---------|---------|---------|---------|---------|---------|---------|---------|---------|---------|-------------|--|
|      | Jan                                                | Feb     | Mar     | Apr     | May     | Jun     | Jul     | Aug     | Sep     | Oct     | Nov     | Dec     | Year<br>End |  |
| 2015 | 18.484%                                            | 14.157% | 15.196% | 15.542% | 17.393% | 14.230% | 17.214% | 16.557% | 15.704% | 15.758% | 11.339% | 13.132% | 15.632%     |  |
| 2014 | 16.286%                                            | 15.201% | 15.687% | 15.660% | 13.822% | 15.052% | 13.746% | 15.321% | 15.941% | 15.711% | 12.062% | 13.888% | 15.033%     |  |
| 2013 | 11.273%                                            | 10.294% | 10.311% | 11.553% | 11.131% | 12.482% | 12.908% | 13.151% | 14.691% | 12.749% | 13.242% | 14.600% | 12.216%     |  |