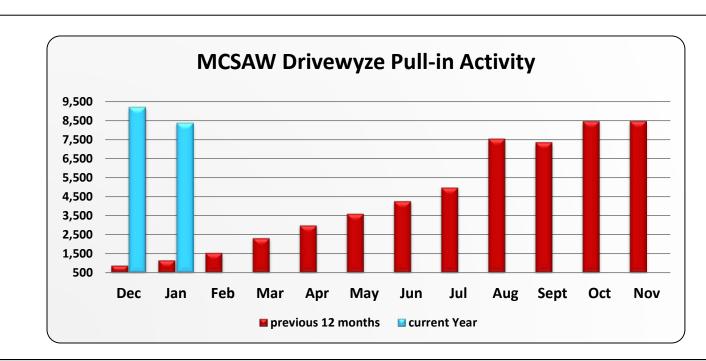

|                 |       |       |       | MC    | SAW PrePa | ss Pull-in A | ctivity |       |       |       |       |       |
|-----------------|-------|-------|-------|-------|-----------|--------------|---------|-------|-------|-------|-------|-------|
|                 | Dec   | Jan   | Feb   | Mar   | Apr       | May          | Jun     | Jul   | Aug   | Sept  | Oct   | Nov   |
| Dec 14 - Nov 15 | 878   | 1,151 | 1,547 | 2,322 | 3,001     | 3,615        | 4,267   | 4,967 | 7,534 | 7,343 | 8,446 | 8,453 |
| Dec 15 - Nov 16 | 9,196 | 8,363 |       |       |           |              |         |       |       |       |       |       |