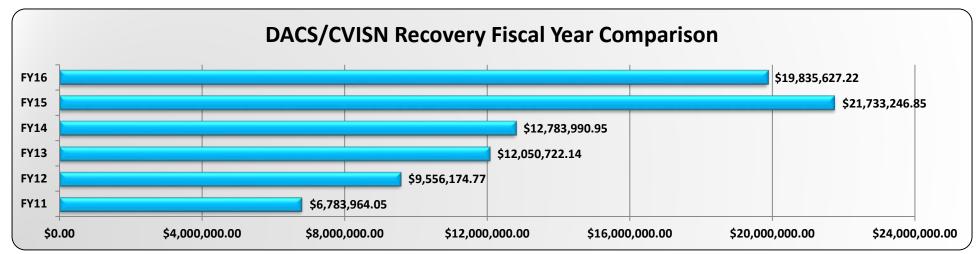

|          |       |       |       |       |  |
| Mar 15 - Feb 16 | 1,872                                            | 1,992 | 2,200 | 2,788 | 3,017       | 5,008       | 5,754    | 6,227 | 6,269 | 7,336 | 7,062 |  |



|                 |     |     |       | DAG   | CS Drivewy | ze Pull-in A | ctivity |       |       |       |       |     |
|-----------------|-----|-----|-------|-------|------------|--------------|---------|-------|-------|-------|-------|-----|
|                 | Mar | Apr | May   | Jun   | Jul        | Aug          | Sept    | Oct   | Nov   | Dec   | Jan   | Feb |
| Mar 15 - Feb 16 | 787 | 960 | 1,096 | 1,153 | 1,174      | 1,967        | 1,881   | 2,189 | 2,899 | 3,145 | 3,309 |     |

## **Permit Application Stats**





## Permit Application Stats (con't)











|      |     |     |     |     | Total N | lumber o | f New CV | ISN Accou | ınts |     |     |     |              |
|------|-----|-----|-----|-----|---------|----------|----------|-----------|------|-----|-----|-----|--------------|
|      | Jan | Feb | Mar | Apr | May     | Jun      | Jul      | Aug       | Sep  | Oct | Nov | Dec | Yearly Total |
| 2006 | 0   | 0   | 0   | 0   | 0       | 0        | 0        | 0         | 17   | 35  | 11  | 5   | 68           |
| 2007 | 12  | 10  | 11  | 251 | 224     | 26       | 34       | 30        | 63   | 45  | 56  | 87  | 849          |
| 2008 | 39  | 266 | 30  | 37  | 25      | 35       | 35       | 52        | 112  | 165 | 72  | 64  | 932          |
| 2009 | 69  | 75  | 65  | 88  | 81      | 426      | 149      | 119       | 129  | 125 | 95