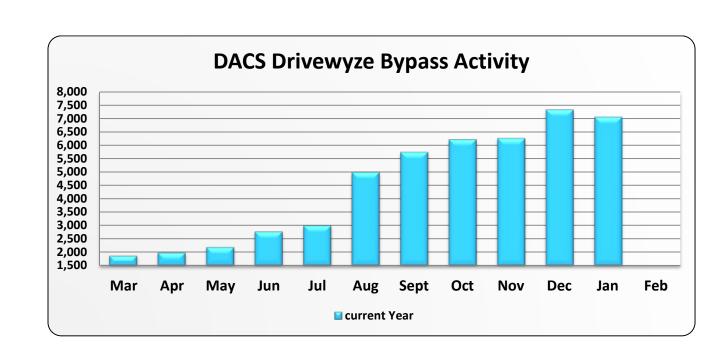

|                 |                                                  |       |       | DAG   | CS Drivewy: | ze Bypass A | Activity |       |       |       |       |  |
|-----------------|--------------------------------------------------|-------|-------|-------|-------------|-------------|----------|-------|-------|-------|-------|--|
|                 | Mar Apr May Jun Jul Aug Sept Oct Nov Dec Jan Feb |       |       |       |             |             |          |       |       |       |       |  |
| Mar 15 - Feb 16 | 1,872                                            | 1,992 | 2,200 | 2,788 | 3,017       | 5,008       | 5,754    | 6,227 | 6,269 | 7,336 | 7,062 |  |