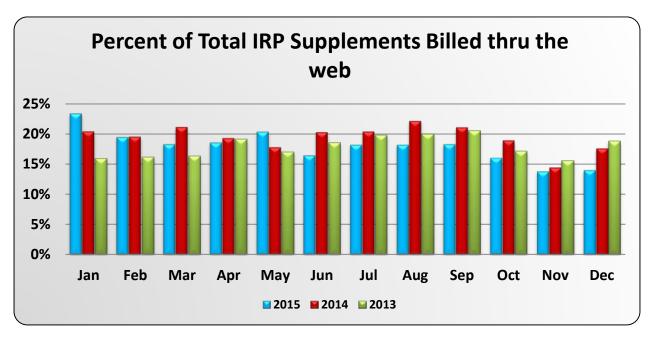

|      |         |         |         |         | Percent of | Total IRP Sup | plements B | illed thru the | e web   |         |         |         |          |
|------|---------|---------|---------|---------|------------|---------------|------------|----------------|---------|---------|---------|---------|----------|
|      | Jan     | Feb     | Mar     | Apr     | May        | Jun           | Jul        | Aug            | Sep     | Oct     | Nov     | Dec     | Year End |
| 2015 | 23.391% | 19.471% | 18.301% | 18.571% | 20.362%    | 16.428%       | 18.182%    | 18.202%        | 18.291% | 16.035% | 13.784% | 13.999% | 18.198%  |
| 2014 | 20.411% | 19.530% | 21.104% | 19.285% | 17,774%    | 20.263%       | 20.373%    | 22.120%        | 21.067% | 18.905% | 14.425% | 17.568% | 19.669%  |
| 2013 | 15.910% | 16.166% | 16.339% | 19.154% | 16.990%    | 18.553%       | 19.804%    | 19.991%        | 20.540% | 17.117% | 15.567% | 18.780% | 17.950%  |