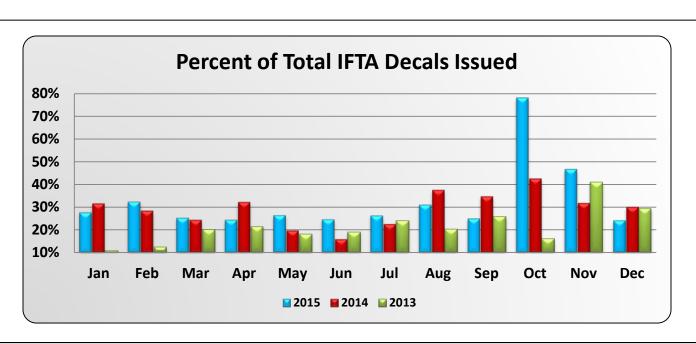

|      |         |         |         |         | Pe      | rcent of Tot | al IFTA Deca | ls Issued |         |         |         |         |          |
|------|---------|---------|---------|---------|---------|--------------|--------------|-----------|---------|---------|---------|---------|----------|
|      | Jan     | Feb     | Mar     | Apr     | May     | Jun          | Jul          | Aug       | Sep     | Oct     | Nov     | Dec     | Year End |
| 2015 | 27.739% | 32.422% | 25.325% | 24.442% | 26.502% | 24.711%      | 26.388%      | 31.083%   | 25.000% | 78.151% | 46.745% | 24.248% | 34.603%  |
| 2014 | 31.573% | 28.433% | 24.386% | 32.205% | 19.715% | 15.948%      | 22.590%      | 37.49%    | 34.684% | 42.498% | 31.802% | 30.027% | 31.365%  |
| 2013 | 10.848% | 12.465% | 20.043% | 21.497% | 18.017% | 19.105%      | 23.945%      | 20.212%   | 25.695% | 16.208% | 41.063% | 29.335% | 24.086%  |