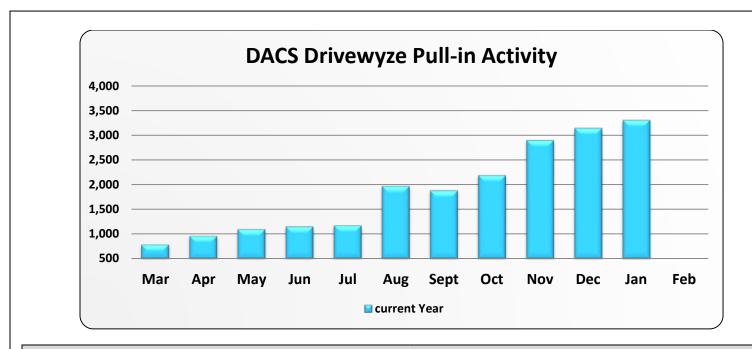

|                 |     |     |       | DAG   | CS Drivewy | ze Pull-in A | ctivity |       |       |       |       |     |
|-----------------|-----|-----|-------|-------|------------|--------------|---------|-------|-------|-------|-------|-----|
|                 | Mar | Apr | May   | Jun   | Jul        | Aug          | Sept    | Oct   | Nov   | Dec   | Jan   | Feb |
| Mar 15 - Feb 16 | 787 | 960 | 1,096 | 1,153 | 1,174      | 1,967        | 1,881   | 2,189 | 2,899 | 3,145 | 3,309 |     |