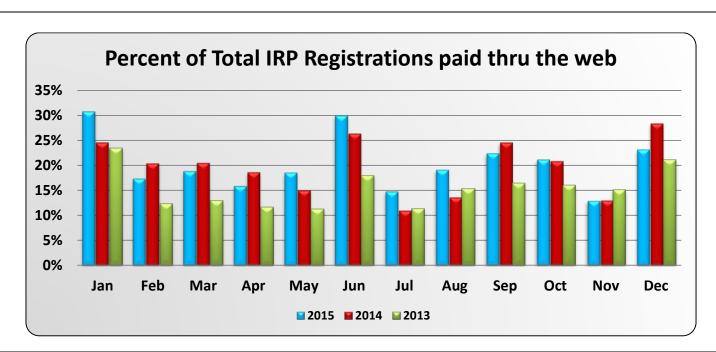

|      | Percent of Total IRP Registrations paid thru the web |         |         |         |         |         |         |         |         |         |         |         |             |  |
|------|------------------------------------------------------|---------|---------|---------|---------|---------|---------|---------|---------|---------|---------|---------|-------------|--|
|      | Jan                                                  | Feb     | Mar     | Apr     | May     | Jun     | Jul     | Aug     | Sep     | Oct     | Nov     | Dec     | Year<br>End |  |
| 2015 | 30.780%                                              | 17.348% | 18.842% | 15.865% | 18.571% | 29.954% | 14.841% | 19.095% | 22.420% | 21.143% | 12.970% | 23.177% | 21.046%     |  |
| 2014 | 24.517%                                              | 20.365% | 20.448% | 18.585% | 15.004% | 26.287% | 11.019% | 13.658% | 24.533% | 20.814% | 13.051% | 28.298% | 19.680%     |  |
| 2013 | 23.493%                                              | 12.356% | 12.898% | 11.666% | 11.245% | 17.905% | 11.341% | 15.383% | 16.443% | 16.012% | 15.134% | 21.134% | 15.264%     |  |