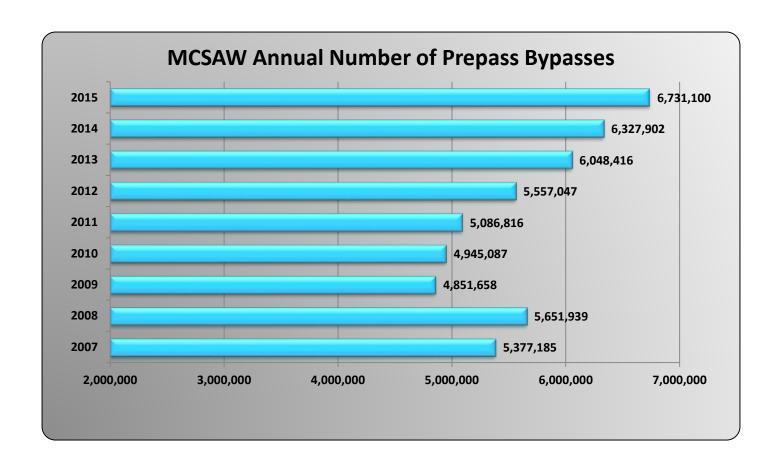

562,631 | 520,385 | 558,458 | 503,725 | 554,896 | 539,473 |



|                 |         |         |         | MC      | SAW PrePa | ss Pull-in A | ctivity |         |         |         |         |         |
|-----------------|---------|---------|---------|---------|-----------|--------------|---------|---------|---------|---------|---------|---------|
|                 | Feb     | Mar     | Apr     | May     | Jun       | Jul          | Aug     | Sept    | Oct     | Nov     | Dec     | Jan     |
| Feb 14 - Jan 15 | 184,484 | 204,522 | 214,147 | 210,570 | 214,365   | 201,979      | 201,437 | 203,534 | 231,355 | 193,648 | 217,535 | 223,711 |
| Feb 15 - Jan 16 | 216,193 | 230,503 | 220,268 | 222,135 | 235,009   | 250,764      | 260,772 | 250,196 | 240,071 | 216,057 | 223,356 | 228,085 |







|                 |        |        |       | MC    | SAW Drivew | yze Bypass A | Activity |        |        |        |        |        |
|-----------------|--------|--------|-------|-------|------------|--------------|----------|--------|--------|--------|--------|--------|
|                 | Dec    | Jan    | Feb   | Mar   | Apr        | May          | Jun      | Jul    | Aug    | Sept   | Oct    | Nov    |
| Dec 14 - Nov 15 | 2,196  | 2,637  | 3,030 | 5,057 | 6,295      | 8,679        | 9,372    | 11,125 | 11,137 | 11,239 | 12,470 | 15,378 |
| Dec 15 - Nov 16 | 18,906 | 19,402 |       |       |            |              |          |        |        |        |        |        |



|                 |       |       |       | MC    | SAW PrePa | ss Pull-in A | ctivity |       |