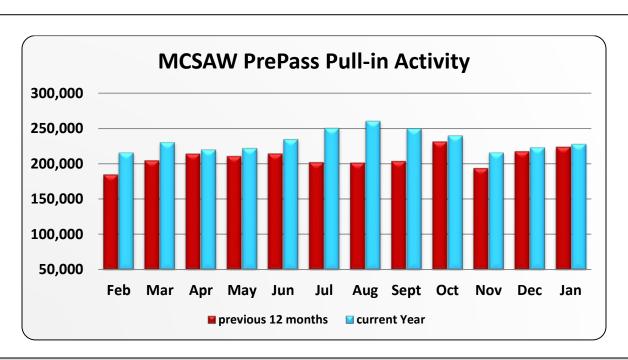

|                 |         |         |         | MC      | SAW PrePa | ss Pull-in A | ctivity |         |         |         |         |         |
|-----------------|---------|---------|---------|---------|-----------|--------------|---------|---------|---------|---------|---------|---------|
|                 | Feb     | Mar     | Apr     | May     | Jun       | Jul          | Aug     | Sept    | Oct     | Nov     | Dec     | Jan     |
| Feb 14 - Jan 15 | 184,484 | 204,522 | 214,147 | 210,570 | 214,365   | 201,979      | 201,437 | 203,534 | 231,355 | 193,648 | 217,535 | 223,711 |
| Feb 15 - Jan 16 | 216,193 | 230,503 | 220,268 | 222,135 | 235,009   | 250,764      | 260,772 | 250,196 | 240,071 | 216,057 | 223,356 | 228,085 |