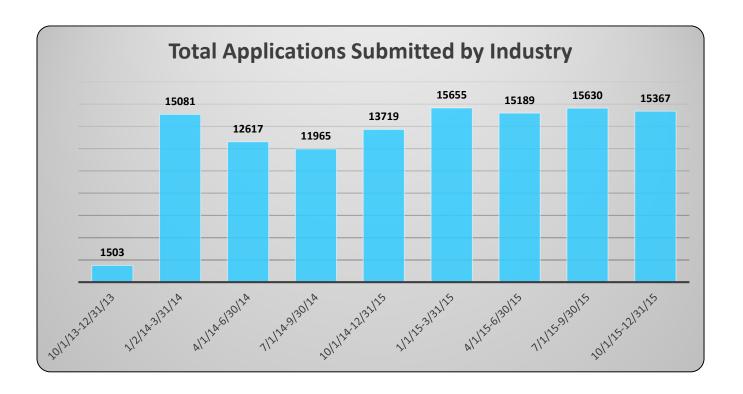

|          |       |       |       |       |  |
| Mar 15 - Feb 16 | 1,872                                            | 1,992 | 2,200 | 2,788 | 3,017       | 5,008       | 5,754    | 6,227 | 6,269 | 7,336 | 7,062 |  |



|                 |     |     |       | DAG   | CS Drivewy | ze Pull-in A | ctivity |       |       |       |       |     |
|-----------------|-----|-----|-------|-------|------------|--------------|---------|-------|-------|-------|-------|-----|
|                 | Mar | Apr | May   | Jun   | Jul        | Aug          | Sept    | Oct   | Nov   | Dec   | Jan   | Feb |
| Mar 15 - Feb 16 | 787 | 960 | 1,096 | 1,153 | 1,174      | 1,967        | 1,881   | 2,189 | 2,899 | 3,145 | 3,309 |     |

## **Permit Application Stats**





## Permit Application Stats (con't)











|      |     |     |     |     | Total N | lumber o | f New CV | ISN Accou | ınts |     |     |     |              |
|------|-----|-----|-----|-----|---------|----------|----------|-----------|------|-----|-----|-----|--------------|
|      | Jan | Feb | Mar | Apr | May     | Jun      | Jul      | Aug       | Sep  | Oct | Nov | Dec | Yearly Total |
| 2006 | 0   | 0   | 0   | 0   | 0       | 0        | 0        | 0         | 17   | 35  | 11  | 5   | 68           |
| 2007 | 12  | 10  | 11  | 251 | 224     | 26       | 34       | 30        | 63   | 45  | 56  | 87  | 849          |
| 2008 | 39  | 266 | 30  | 37  | 25      | 35       | 35       | 52        | 112  | 165 | 72  | 64  | 932          |
| 2009 | 69  | 75  | 65  | 88  | 81      | 426      | 149      | 119       | 129  | 125