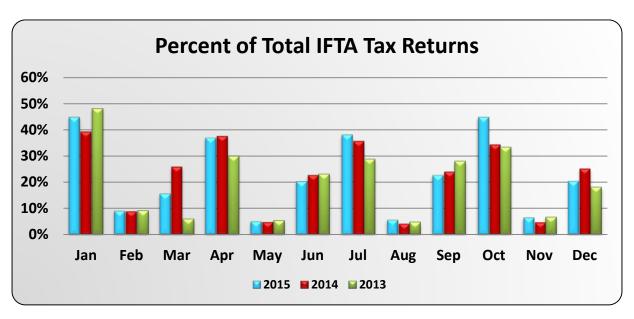

|      |                                                          |        |         |          | Per    | cent of Tota | IFTA Tax Re | turns  |         |         |        |         |         |  |
|------|----------------------------------------------------------|--------|---------|----------|--------|--------------|-------------|--------|---------|---------|--------|---------|---------|--|
|      | Jan Feb Mar Apr May Jun Jul Aug Sep Oct Nov Dec Year End |        |         |          |        |              |             |        |         |         |        |         |         |  |
| 2015 | 44.850%                                                  | 9.106% | 15.733% | 36.9372% | 5.093% | 20.457%      | 38.151%     | 5.664% | 22.679% | 44.876% | 6.581% | 20.533% | 21.043% |  |
| 2014 | 39.368%                                                  | 8.9%   | 25.964% | 37.635%  | 4.805% | 22.782%      | 35.733%     | 4.188% | 24.023% | 34.415% | 4.781% | 25.192% | 20.696% |  |
| 2013 | 48.185%                                                  | 9.122% | 5.857%  | 30.017%  | 5.367% | 23.142%      | 28.806%     | 4.579% | 27.965% | 33.359% | 6.602  | 18.038% | 17.822% |  |