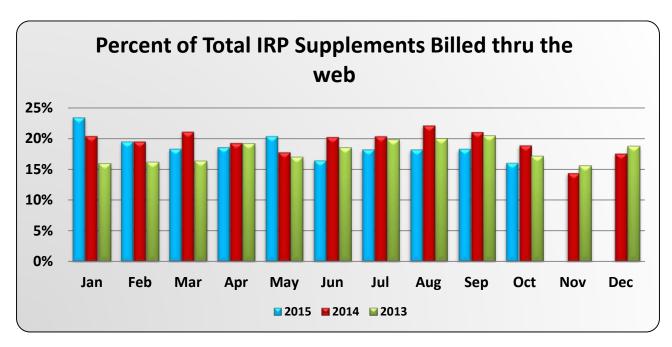

|      |         |         |         |         | Percent of | Total IRP Sup | plements B | illed thru the | e web   |         |         |         |          |
|------|---------|---------|---------|---------|------------|---------------|------------|----------------|---------|---------|---------|---------|----------|
|      | Jan     | Feb     | Mar     | Apr     | May        | Jun           | Jul        | Aug            | Sep     | Oct     | Nov     | Dec     | Year End |
| 2015 | 23.391% | 19.471% | 18.301% | 18.571% | 20.362%    | 16.428%       | 18.182%    | 18.202%        | 18.291% | 16.035% |         |         | 18.685%  |
| 2014 | 20.411% | 19.530% | 21.104% | 19.285% | 17,774%    | 20.263%       | 20.373%    | 22.120%        | 21.067% | 18.905% | 14.425% | 17.568% | 19.669%  |
| 2013 | 15.910% | 16.166% | 16.339% | 19.154% | 16.990%    | 18.553%       | 19.804%    | 19.991%        | 20.540% | 17.117% | 15.567% | 18.780% | 17.950%  |