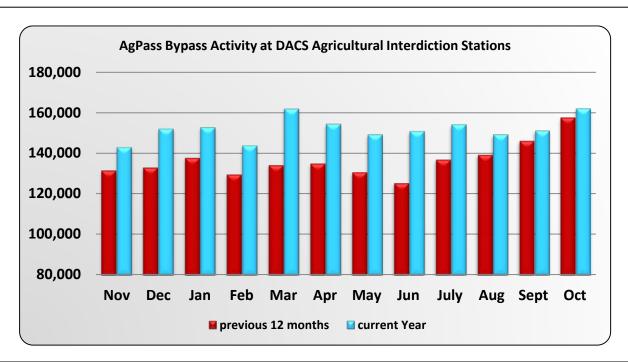

11,125

Dec 14 – Nov 15

2,196

2,637

3,030

5,057

|                                                   |         |         |         | D       | ACS Agpass | Bypass Act | tivity  |         |         |         |         |         |
|---------------------------------------------------|---------|---------|---------|---------|------------|------------|---------|---------|---------|---------|---------|---------|
| Nov Dec Jan Feb Mar Apr May Jun July Aug Sept Oct |         |         |         |         |            |            |         |         |         |         |         |         |
| Nov 13 - Oct 14                                   | 131,509 | 132,940 | 137,685 | 129,528 | 134,090    | 134,905    | 130,665 | 125,233 | 136,825 | 139,176 | 146,029 | 157,541 |
| Nov 14 - Oct 15                                   | 142,914 | 151,890 | 152,573 | 143,651 | 161,788    | 154,366    | 149,155 | 150,785 | 154,093 | 149,139 | 151,031 | 161,944 |