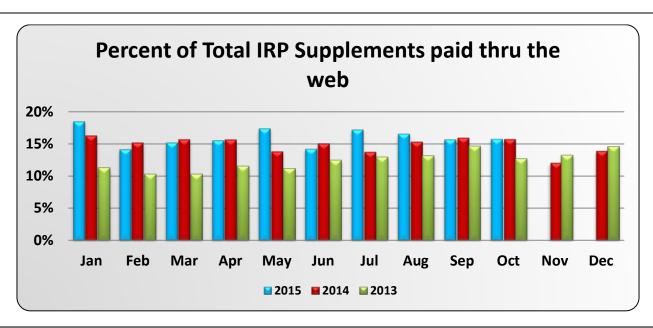

|      |         |         |         | Pe      | rcent of Tot | al IRP Suppl | ements paid | thru the w | eb      |         |         |         |             |
|------|---------|---------|---------|---------|--------------|--------------|-------------|------------|---------|---------|---------|---------|-------------|
|      | Jan     | Feb     | Mar     | Apr     | May          | Jun          | Jul         | Aug        | Sep     | Oct     | Nov     | Dec     | Year<br>End |
| 2015 | 18.484% | 14.157% | 15.196% | 15.542% | 17.393%      | 14.230%      | 17.214%     | 16.557%    | 15.704% | 15.758% |         |         | 15.990%     |
| 2014 | 16.286% | 15.201% | 15.687% | 15.660% | 13.822%      | 15.052%      | 13.746%     | 15.321%    | 15.941% | 15.711% | 12.062% | 13.888% | 15.033%     |
| 2013 | 11.273% | 10.294% | 10.311% | 11.553% | 11.131%      | 12.482%      | 12.908%     | 13.151%    | 14.691% | 12.749% | 13.242% | 14.600% | 12.216%     |