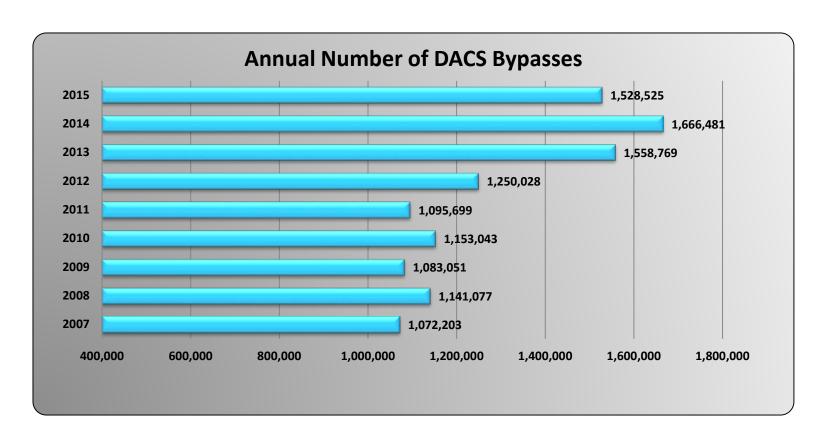

149,155 | 150,785 | 154,093 | 149,139 | 151,031 | 161,944 |



|                 |         |         |         | D.      | ACS Agpass | Pull-in Act | ivity   |         |         |         |         |         |
|-----------------|---------|---------|---------|---------|------------|-------------|---------|---------|---------|---------|---------|---------|
|                 | Nov     | Dec     | Jan     | Feb     | Mar        | Apr         | May     | Jun     | July    | Aug     | Sept    | Oct     |
| Nov 13 - Oct 14 | 153,046 | 154,902 | 157,891 | 152,791 | 173,387    | 170,937     | 170,359 | 161,061 | 165,947 | 167,632 | 160,993 | 171,537 |
| Nov 14 - Oct 15 | 161,332 | 164,698 | 166,144 | 158,828 | 182,220    | 171,173     | 174,525 | 170,811 | 173,642 | 172,294 | 170,218 | 182,607 |







|                 |       |       |       | DAC   | CS Drivewy | ze Bypass A | ctivity |       |     |     |     |     |
|-----------------|-------|-------|-------|-------|------------|-------------|---------|-------|-----|-----|-----|-----|
|                 | Mar   | Apr   | May   | Jun   | Jul        | Aug         | Sept    | Oct   | Nov | Dec | Jan | Feb |
| Mar 15 - Feb 16 | 1,872 | 1,992 | 2,200 | 2,788 | 3,017      | 5,008       | 5,754   | 6,227 |     |     |     |     |



|                 |     |     |       | DAG   | CS Drivewy | ze Pull-in A | ctivity |       |     |     |     |     |
|-----------------|-----|-----|-------|-------|------------|--------------|---------|-------|-----|-----|-----|-----|
|                 | Mar | Apr | May   | Jun   | Jul        | Aug