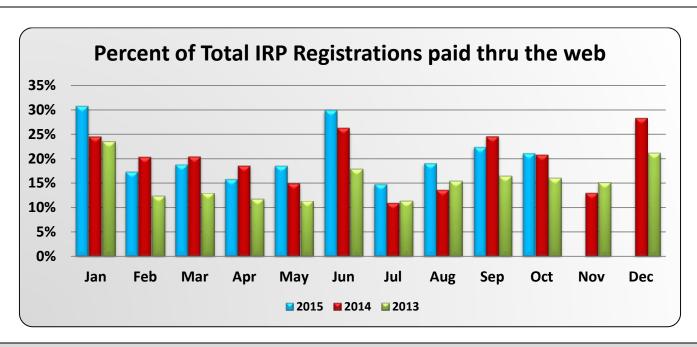

| Percent of Total IRP Registrations paid thru the web |         |         |         |         |         |         |         |         |         |         |         |         |             |
|------------------------------------------------------|---------|---------|---------|---------|---------|---------|---------|---------|---------|---------|---------|---------|-------------|
|                                                      | Jan     | Feb     | Mar     | Apr     | Mav     | Jun     | Jul     | Aug     | Sep     | Oct     | Nov     | Dec     | Year<br>End |
| 2015                                                 | 30.780% | 17.348% | 18.842% | 15.865% | 18.571% | 29.954% | 14.841% | 19.095% | 22.420% | 21.143% | 1101    |         | 21.266%     |
| 2014                                                 | 24.517% | 20.365% | 20.448% | 18.585% | 15.004% | 26.287% | 11.019% | 13.658% | 24.533% | 20.814% | 13.051% | 28.298% | 19.680%     |
| 2013                                                 | 23.493% | 12.356% | 12.898% | 11.666% | 11.245% | 17.905% | 11.341% | 15.383% | 16.443% | 16.012% | 15.134% | 21.134% | 15.264%     |