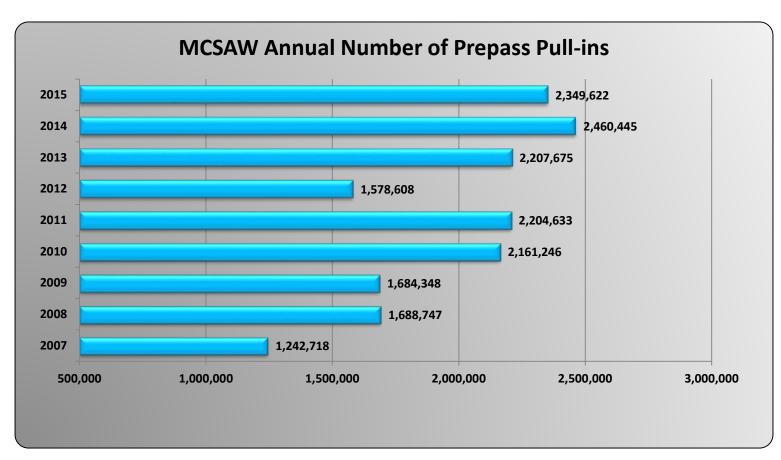

034 | 582,664 | 551,822 | 562,631 | 520,385 | 558,458 |  |



|                 |         |         |         | MC      | SAW PrePa | ss Pull-in A | ctivity |         |         |         |         |         |
|-----------------|---------|---------|---------|---------|-----------|--------------|---------|---------|---------|---------|---------|---------|
|                 | Nov     | Dec     | Jan     | Feb     | Mar       | Apr          | May     | Jun     | July    | Aug     | Sept    | Oct     |
| Nov 13 - Oct 14 | 130,476 | 134,601 | 158,085 | 184,484 | 204,522   | 214,147      | 210,570 | 214,365 | 201,979 | 201,437 | 203,534 | 231,355 |
| Nov 14 - Oct 15 | 193,648 | 217,535 | 223,711 | 216,193 | 230,503   | 220,268      | 222,135 | 235,009 | 250,764 | 260,772 | 250,196 | 240,071 |







May

8,679

9,372

6,295

Aug

11,137

11,239

12,470

11,125



Dec 14 – Nov 15

2,196

2,637

3,030

5,057



|                                                   |         |         |         | D       | ACS Agpass | Bypass Act | tivity  |         |         |         |         |         |
|---------------------------------------------------|---------|---------|---------|---------|------------|------------|---------|---------|---------|---------|---------|---------|
| Nov Dec Jan Feb Mar Apr May Jun July Aug Sept Oct |         |         |         |         |            |            |         |         |         |         |         |         |
| Nov 13 - Oct 14                                   | 131,509 | 132,940 | 137,685 | 129,528 | 134,090    | 134,905    | 130,665 | 125,233 | 136,