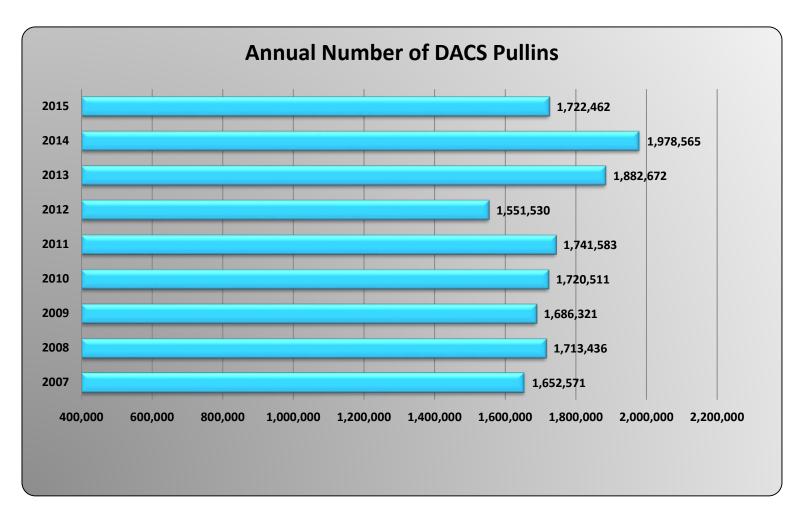

49,155 | 150,785 | 154,093 | 149,139 | 151,031 | 161,944 |



|                 |         |         |         | D.      | ACS Agpass | Pull-in Act | ivity   |         |         |         |         |         |
|-----------------|---------|---------|---------|---------|------------|-------------|---------|---------|---------|---------|---------|---------|
|                 | Nov     | Dec     | Jan     | Feb     | Mar        | Apr         | May     | Jun     | July    | Aug     | Sept    | Oct     |
| Nov 13 - Oct 14 | 153,046 | 154,902 | 157,891 | 152,791 | 173,387    | 170,937     | 170,359 | 161,061 | 165,947 | 167,632 | 160,993 | 171,537 |
| Nov 14 - Oct 15 | 161,332 | 164,698 | 166,144 | 158,828 | 182,220    | 171,173     | 174,525 | 170,811 | 173,642 | 172,294 | 170,218 | 182,607 |







|                 |       |       |       | DAC   | CS Drivewy | ze Bypass A | ctivity |       |     |     |     |     |
|-----------------|-------|-------|-------|-------|------------|-------------|---------|-------|-----|-----|-----|-----|
|                 | Mar   | Apr   | May   | Jun   | Jul        | Aug         | Sept    | Oct   | Nov | Dec | Jan | Feb |
| Mar 15 - Feb 16 | 1,872 | 1,992 | 2,200 | 2,788 | 3,017      | 5,008       | 5,754   | 6,227 |     |     |     |     |



|                 |     |     |       | DAG   | CS Drivewy | ze Pull-in A | ctivity |       |     |     |     |     |
|-----------------|-----|-----|-------|-------|------------|--------------|---------|-------|-----|-----|-----|-----|
|                 | Mar | Apr | May   | Jun   | Jul        | Aug