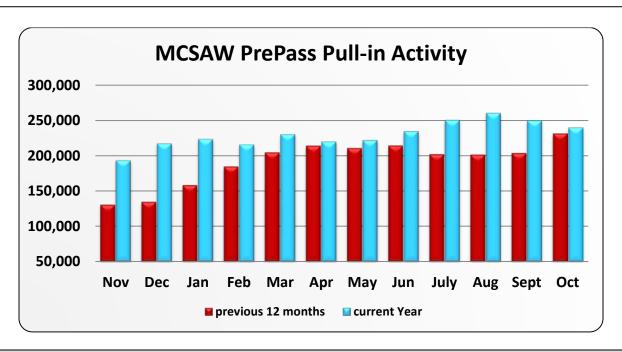

|                 |         |         |         | MC      | SAW PrePa | ss Pull-in A | ctivity |         |         |         |         |         |
|-----------------|---------|---------|---------|---------|-----------|--------------|---------|---------|---------|---------|---------|---------|
|                 | Nov     | Dec     | Jan     | Feb     | Mar       | Apr          | May     | Jun     | July    | Aug     | Sept    | Oct     |
| Nov 13 - Oct 14 | 130,476 | 134,601 | 158,085 | 184,484 | 204,522   | 214,147      | 210,570 | 214,365 | 201,979 | 201,437 | 203,534 | 231,355 |
| Nov 14 - Oct 15 | 193,648 | 217,535 | 223,711 | 216,193 | 230,503   | 220,268      | 222,135 | 235,009 | 250,764 | 260,772 | 250,196 | 240,071 |