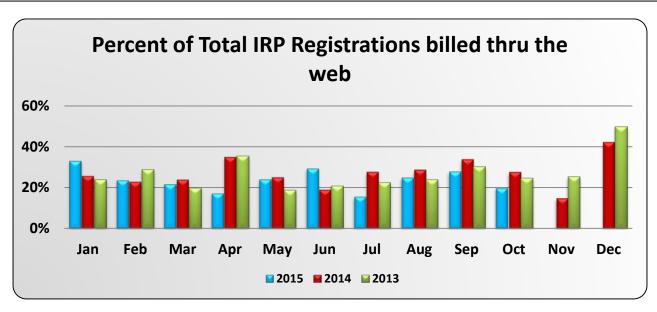

|      |         |         |         | P       | ercent of Tot | al IRP Regist | rations bille | d thru the v | veb     |         |         |         |          |
|------|---------|---------|---------|---------|---------------|---------------|---------------|--------------|---------|---------|---------|---------|----------|
|      | Jan     | Feb     | Mar     | Apr     | May           | Jun           | Jul           | Aug          | Sep     | Oct     | Nov     | Dec     | Year End |
| 2015 | 33.140% | 23.644% | 21.663% | 17.179% | 24.119%       | 29.313%       | 15.644%       | 24.983%      | 27.944% | 19.770% |         |         | 23.757%  |
| 2014 | 25.556% | 22.939% | 24.273% | 34.583% | 25.041%       | 19.094%       | 29.588%       | 28.711%      | 33.829% | 27.588% | 14.83%  | 42.19%  | 27.526%  |
| 2013 | 23.980% | 28.774% | 19.883% | 35.324% | 18.700        | 20.645%       | 22.479%       | 23.873%      | 30.301% | 24.568% | 25.387% | 49.882% | 25.953%  |