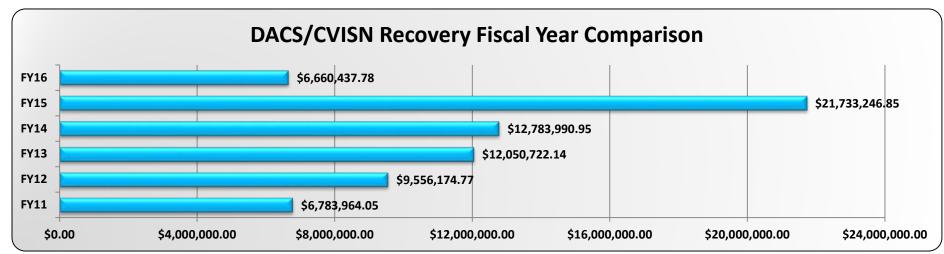

| Mar   | Apr   | May   | Jun   | Jul        | Aug         | Sept    | Oct   | Nov | Dec | Jan | Feb |
| Mar 15 - Feb 16 | 1,872 | 1,992 | 2,200 | 2,788 | 3,017      | 5,008       | 5,754   | 6,227 |     |     |     |     |



|                 |     |     |       | DAG   | CS Drivewy | ze Pull-in A | ctivity |       |     |     |     |     |
|-----------------|-----|-----|-------|-------|------------|--------------|---------|-------|-----|-----|-----|-----|
|                 | Mar | Apr | May   | Jun   | Jul        | Aug          | Sept    | Oct   | Nov | Dec | Jan | Feb |
| Mar 15 - Feb 16 | 787 | 960 | 1,096 | 1,153 | 1,174      | 1,967        | 1,881   | 2,189 |     |     |     |     |

## **Permit Application Stats**





## **Permit Application Stats (con't)**











|      |     |     |     |     | Total N | lumber o | f New CV | ISN Accou | ınts |     |     |     |              |
|------|-----|-----|-----|-----|---------|----------|----------|-----------|------|-----|-----|-----|--------------|
|      | Jan | Feb | Mar | Apr | May     | Jun      | Jul      | Aug       | Sep  | Oct | Nov | Dec | Yearly Total |
| 2006 | 0   | 0   | 0   | 0   | 0       | 0        | 0        | 0         | 17   | 35  | 11  | 5   | 68           |
| 2007 | 12  | 10  | 11  | 251 | 224     | 26       | 34       | 30        | 63   | 45  | 56  | 87  | 849          |
| 2008 | 39  | 266 | 30  | 37  | 25      | 35       | 35       | 52        | 112  | 165 | 72  | 64  | 932          |
| 2009 | 69  | 75  | 65  | 88  | 81      | 426      | 149      | 119       | 129  | 125 | 95