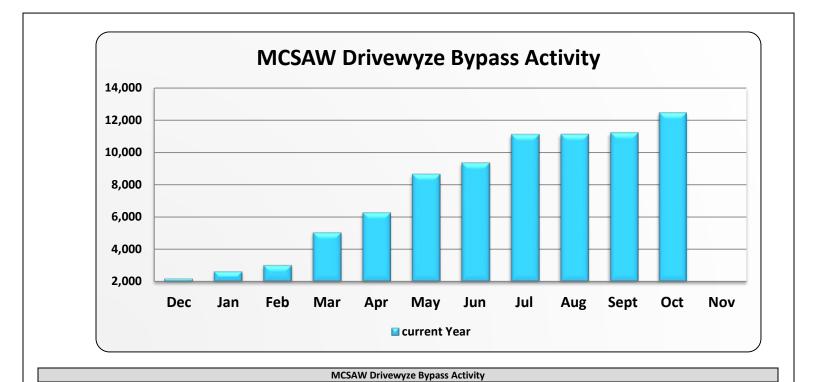

May

8,679

9,372

6,295

Aug

11,137

11,239

12,470

11,125

Dec 14 – Nov 15

2,196

2,637

3,030

5,057

|                                                   |         |         |         | D       | ACS Agpass | Bypass Act | tivity  |         |         |         |         |         |
|---------------------------------------------------|---------|---------|---------|---------|------------|------------|---------|---------|---------|---------|---------|---------|
| Nov Dec Jan Feb Mar Apr May Jun July Aug Sept Oct |         |         |         |         |            |            |         |         |         |         |         |         |
| Nov 13 - Oct 14                                   | 131,509 | 132,940 | 137,685 | 129,528 | 134,090    | 134,905    | 130,665 | 125,233 | 136,825 | 139,176 | 146,029 | 157,541 |
| Nov 14 - Oct 15                                   | 142,914 | 151,890 | 152,573 | 143,651 | 161,788    | 154,366    | 149,155 | 150,785 | 154,093 | 149,139 | 151,031 | 161,944 |