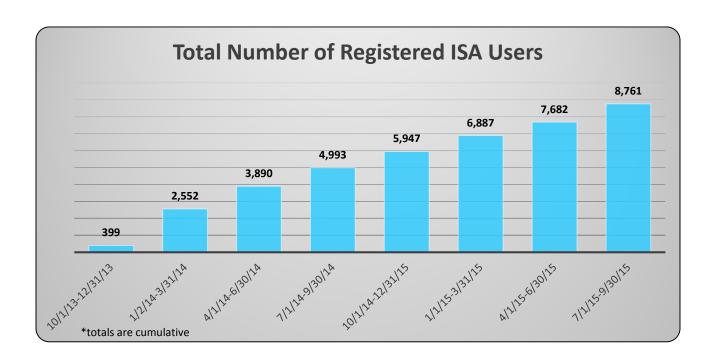

-----|---------|-------|-----|-----|-----|-----|
|                 | Mar   | Apr   | May   | Jun   | Jul        | Aug         | Sept    | Oct   | Nov | Dec | Jan | Feb |
| Mar 15 - Feb 16 | 1,872 | 1,992 | 2,200 | 2,788 | 3,017      | 5,008       | 5,754   | 6,227 |     |     |     |     |



|                 |     |     |       | DAG   | CS Drivewy | ze Pull-in A | ctivity |       |     |     |     |     |
|-----------------|-----|-----|-------|-------|------------|--------------|---------|-------|-----|-----|-----|-----|
|                 | Mar | Apr | May   | Jun   | Jul        | Aug          | Sept    | Oct   | Nov | Dec | Jan | Feb |
| Mar 15 - Feb 16 | 787 | 960 | 1,096 | 1,153 | 1,174      | 1,967        | 1,881   | 2,189 |     |     |     |     |

## **Permit Application Stats**





## **Permit Application Stats (con't)**











|      |     |     |     |     | Total N | lumber o | f New CV | ISN Accou | ınts |     |     |     |              |
|------|-----|-----|-----|-----|---------|----------|----------|-----------|------|-----|-----|-----|--------------|
|      | Jan | Feb | Mar | Apr | May     | Jun      | Jul      | Aug       | Sep  | Oct | Nov | Dec | Yearly Total |
| 2006 | 0   | 0   | 0   | 0   | 0       | 0        | 0        | 0         | 17   | 35  | 11  | 5   | 68           |
| 2007 | 12  | 10  | 11  | 251 | 224     | 26       | 34       | 30        | 63   | 45  | 56  | 87  | 849          |
| 2008 | 39  | 266 | 30  | 37  | 25      | 35       | 35       | 52        | 112  | 165 | 72  | 64  | 932          |
| 2009 | 69  | 75  | 65  | 88  | 81      |