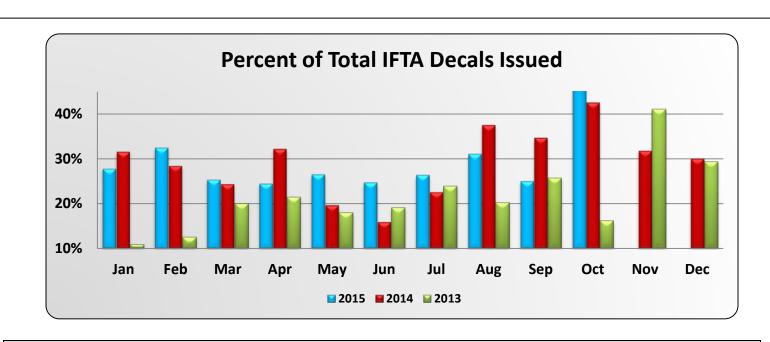

|      |         |         |         |         | Pe      | rcent of Tot | al IFTA Deca | ls Issued |         |         |         |         |          |
|------|---------|---------|---------|---------|---------|--------------|--------------|-----------|---------|---------|---------|---------|----------|
|      | Jan     | Feb     | Mar     | Apr     | May     | Jun          | Jul          | Aug       | Sep     | Oct     | Nov     | Dec     | Year End |
| 2015 | 27.739% | 32.422% | 25.325% | 24.442% | 26.502% | 24.711%      | 26.388%      | 31.083%   | 25.000% | 78.151% |         |         | 37.708%  |
| 2014 | 31.573% | 28.433% | 24.386% | 32.205% | 19.715% | 15.948%      | 22.590%      | 37.49%    | 34.684% | 42.498% | 31.802% | 30.027% | 31.365%  |
| 2013 | 10.848% | 12.465% | 20.043% | 21.497% | 18.017% | 19.105%      | 23.945%      | 20.212%   | 25.695% | 16.208% | 41.063% | 29.335% | 24.086%  |