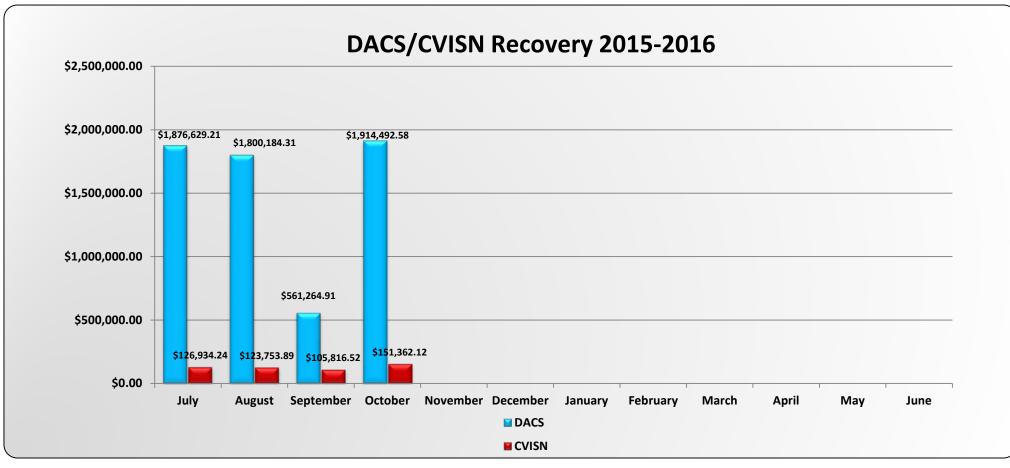

|                 | Mar   | Apr   | May   | Jun   | Jul        | Aug         | Sept    | Oct   | Nov | Dec | Jan | Feb |
| Mar 15 - Feb 16 | 1,872 | 1,992 | 2,200 | 2,788 | 3,017      | 5,008       | 5,754   | 6,227 |     |     |     |     |



|                 |     |     |       | DAG   | CS Drivewy | ze Pull-in A | ctivity |       |     |     |     |     |
|-----------------|-----|-----|-------|-------|------------|--------------|---------|-------|-----|-----|-----|-----|
|                 | Mar | Apr | May   | Jun   | Jul        | Aug          | Sept    | Oct   | Nov | Dec | Jan | Feb |
| Mar 15 - Feb 16 | 787 | 960 | 1,096 | 1,153 | 1,174      | 1,967        | 1,881   | 2,189 |     |     |     |     |

## **Permit Application Stats**





## **Permit Application Stats (con't)**











|      |     |     |     |     | Total N | lumber o | f New CV | ISN Accou | ınts |     |     |     |              |
|------|-----|-----|-----|-----|---------|----------|----------|-----------|------|-----|-----|-----|--------------|
|      | Jan | Feb | Mar | Apr | May     | Jun      | Jul      | Aug       | Sep  | Oct | Nov | Dec | Yearly Total |
| 2006 | 0   | 0   | 0   | 0   | 0       | 0        | 0        | 0         | 17   | 35  | 11  | 5   | 68           |
| 2007 | 12  | 10  | 11  | 251 | 224     | 26       | 34       | 30        | 63   | 45  | 56  | 87  | 849          |
| 2008 | 39  | 266 | 30  | 37  | 25      | 35       | 35       | 52        | 112  | 165 | 72  | 64  | 932          |
| 2009 | 69  | 75  | 65  | 88  | 81      | 426      | 149      | 119       | 129  | 125 | 95