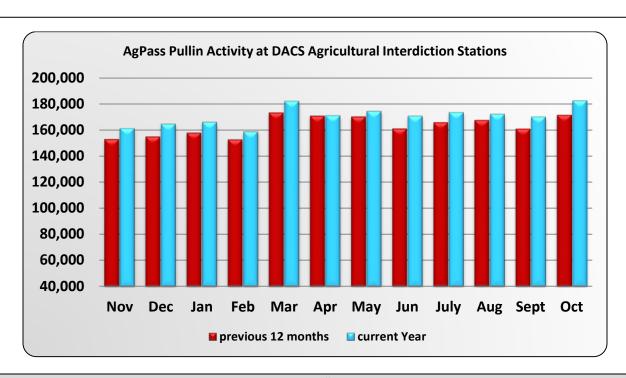

|                 |         |         |         | D.      | ACS Agpass | Pull-in Act | ivity   |         |         |         |         |         |
|-----------------|---------|---------|---------|---------|------------|-------------|---------|---------|---------|---------|---------|---------|
|                 | Nov     | Dec     | Jan     | Feb     | Mar        | Apr         | May     | Jun     | July    | Aug     | Sept    | Oct     |
| Nov 13 - Oct 14 | 153,046 | 154,902 | 157,891 | 152,791 | 173,387    | 170,937     | 170,359 | 161,061 | 165,947 | 167,632 | 160,993 | 171,537 |
| Nov 14 - Oct 15 | 161,332 | 164,698 | 166,144 | 158,828 | 182,220    | 171,173     | 174,525 | 170,811 | 173,642 | 172,294 | 170,218 | 182,607 |