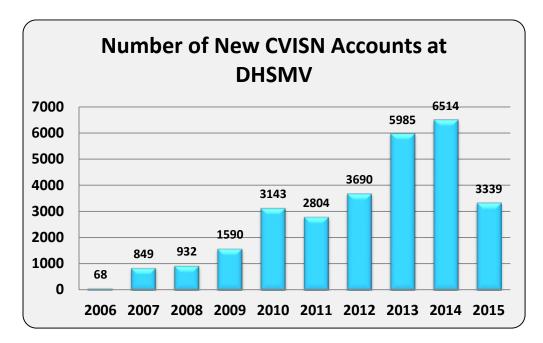

## **Permit Application Stats (con't)**

|      |     |     |     |     | Total N | lumber o | f New CV | ISN Accou | ınts |     |     |     |              |
|------|-----|-----|-----|-----|---------|----------|----------|-----------|------|-----|-----|-----|--------------|
|      | Jan | Feb | Mar | Apr | May     | Jun      | Jul      | Aug       | Sep  | Oct | Nov | Dec | Yearly Total |
| 2006 | 0   | 0   | 0   | 0   | 0       | 0        | 0        | 0         | 17   | 35  | 11  | 5   | 68           |
| 2007 | 12  | 10  | 11  | 251 | 224     | 26       | 34       | 30        | 63   | 45  | 56  | 87  | 849          |
| 2008 | 39  | 266 | 30  | 37  | 25      | 35       | 35       | 52        | 112  | 165 | 72  | 64  | 932          |
| 2009 | 69  | 75  | 65  | 88  | 81      | 426      | 149      | 119       | 129  | 125 | 95  | 169 | 1590         |
| 2010 | 77  | 153 | 273 | 382 | 202     | 205      | 234      | 256       | 304  | 347 | 346 | 364 | 3143         |
| 2011 | 295 | 278 | 388 | 177 | 114     | 170      | 194      | 208       | 309  | 233 | 204 | 234 | 2804         |
| 2012 | 356 | 313 | 295 | 256 | 345     | 281      | 300      | 279       | 238  | 544 | 235 | 248 | 3690         |
| 2013 | 469 | 374 | 406 | 402 | 383     | 390      | 452      | 376       | 410  | 683 | 753 | 887 | 5985         |
| 2014 | 779 | 632 | 577 | 415 | 373     | 612      | 509      | 420       | 478  | 395 | 661 | 633 | 6484         |
| 2015 | 332 | 350 | 502 | 287 | 308     | 39       | 308      | 311       | 255  | 287 |     |     | 3339         |