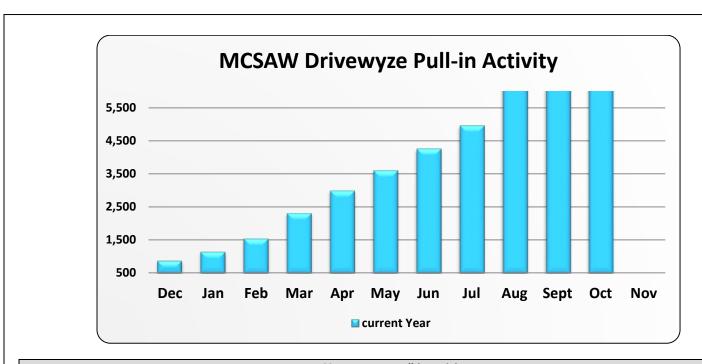

11,125

Dec 14 – Nov 15

2,196

2,637

3,030

5,057

|                                                   |         |         |         | D       | ACS Agpass | Bypass Act | tivity  |         |         |         |         |         |
|---------------------------------------------------|---------|---------|---------|---------|------------|------------|---------|---------|---------|---------|---------|---------|
| Nov Dec Jan Feb Mar Apr May Jun July Aug Sept Oct |         |         |         |         |            |            |         |         |         |         |         |         |
| Nov 13 - Oct 14                                   | 131,509 | 132,940 | 137,685 | 129,528 | 134,090    | 134,905    | 130,665 | 125,233 | 136,825 | 139,176 | 146,029 | 157,541 |
| Nov 14 - Oct 15                                   | 142,914 | 151,890 | 152,573 | 143,651 | 161,788    | 154,366    | 149,155 | 150,785 | 154,093 | 149,139 | 151,031 | 161,944 |