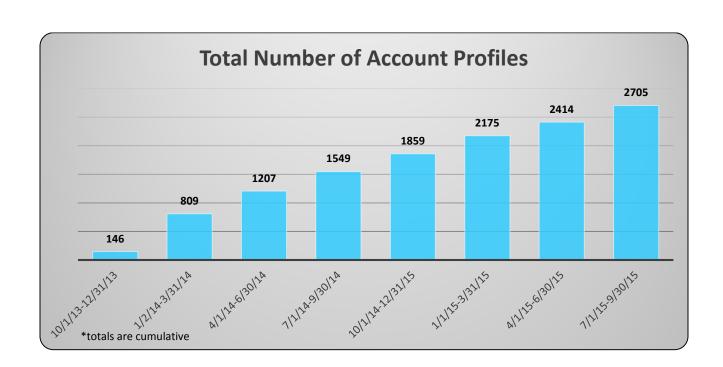

---|---------|-------|-----|-----|-----|-----|
|                 | Mar   | Apr   | May   | Jun   | Jul        | Aug         | Sept    | Oct   | Nov | Dec | Jan | Feb |
| Mar 15 - Feb 16 | 1,872 | 1,992 | 2,200 | 2,788 | 3,017      | 5,008       | 5,754   | 6,227 |     |     |     |     |



|                 |     |     |       | DAG   | CS Drivewy | ze Pull-in A | ctivity |       |     |     |     |     |
|-----------------|-----|-----|-------|-------|------------|--------------|---------|-------|-----|-----|-----|-----|
|                 | Mar | Apr | May   | Jun   | Jul        | Aug          | Sept    | Oct   | Nov | Dec | Jan | Feb |
| Mar 15 - Feb 16 | 787 | 960 | 1,096 | 1,153 | 1,174      | 1,967        | 1,881   | 2,189 |     |     |     |     |

## **Permit Application Stats**





## **Permit Application Stats (con't)**











|      |     |     |     |     | Total N | lumber o | f New CV | ISN Accou | ınts |     |     |     |              |
|------|-----|-----|-----|-----|---------|----------|----------|-----------|------|-----|-----|-----|--------------|
|      | Jan | Feb | Mar | Apr | May     | Jun      | Jul      | Aug       | Sep  | Oct | Nov | Dec | Yearly Total |
| 2006 | 0   | 0   | 0   | 0   | 0       | 0        | 0        | 0         | 17   | 35  | 11  | 5   | 68           |
| 2007 | 12  | 10  | 11  | 251 | 224     | 26       | 34       | 30        | 63   | 45  | 56  | 87  | 849          |
| 2008 | 39  | 266 | 30  | 37  | 25      | 35       | 35       | 52        | 112  | 165 | 72  | 64  | 932          |
| 2009 | 69  | 75  | 65  | 88  | 81      | 42