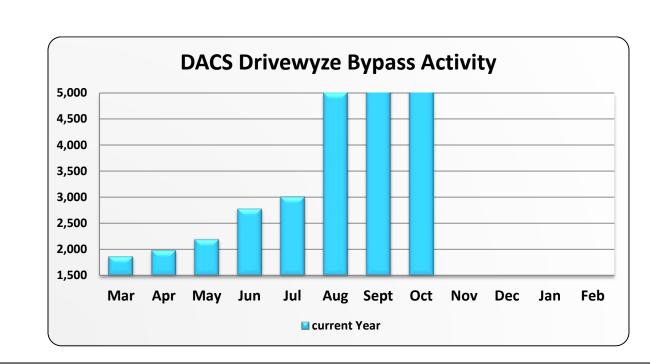

|                 |       |       |       | DAC   | CS Drivewy | ze Bypass A | ctivity |       |     |     |     |     |
|-----------------|-------|-------|-------|-------|------------|-------------|---------|-------|-----|-----|-----|-----|
|                 | Mar   | Apr   | May   | Jun   | Jul        | Aug         | Sept    | Oct   | Nov | Dec | Jan | Feb |
| Mar 15 - Feb 16 | 1,872 | 1,992 | 2,200 | 2,788 | 3,017      | 5,008       | 5,754   | 6,227 |     |     |     |     |