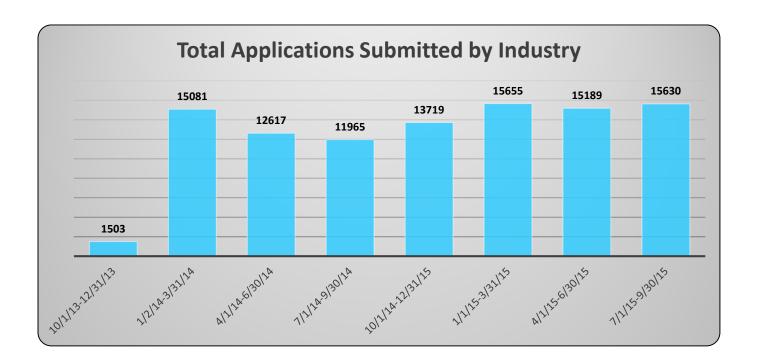

--|
|                 | Mar   | Apr   | May   | Jun   | Jul        | Aug         | Sept    | Oct   | Nov | Dec | Jan | Feb |
| Mar 15 - Feb 16 | 1,872 | 1,992 | 2,200 | 2,788 | 3,017      | 5,008       | 5,754   | 6,227 |     |     |     |     |



|                 |     |     |       | DAG   | CS Drivewy | ze Pull-in A | ctivity |       |     |     |     |     |
|-----------------|-----|-----|-------|-------|------------|--------------|---------|-------|-----|-----|-----|-----|
|                 | Mar | Apr | May   | Jun   | Jul        | Aug          | Sept    | Oct   | Nov | Dec | Jan | Feb |
| Mar 15 - Feb 16 | 787 | 960 | 1,096 | 1,153 | 1,174      | 1,967        | 1,881   | 2,189 |     |     |     |     |

## **Permit Application Stats**





## **Permit Application Stats (con't)**











|      |     |     |     |     | Total N | lumber o | f New CV | ISN Accou | ınts |     |     |     |              |
|------|-----|-----|-----|-----|---------|----------|----------|-----------|------|-----|-----|-----|--------------|
|      | Jan | Feb | Mar | Apr | May     | Jun      | Jul      | Aug       | Sep  | Oct | Nov | Dec | Yearly Total |
| 2006 | 0   | 0   | 0   | 0   | 0       | 0        | 0        | 0         | 17   | 35  | 11  | 5   | 68           |
| 2007 | 12  | 10  | 11  | 251 | 224     | 26       | 34       | 30        | 63   | 45  | 56  | 87  | 849          |
| 2008 | 39  | 266 | 30  | 37  | 25      | 35       | 35       | 52        | 112  | 165 | 72  | 64  | 932          |
| 2009 | 69  | 75  | 65  | 88  | 81      | 426      | 149      | 119       | 129  | 125