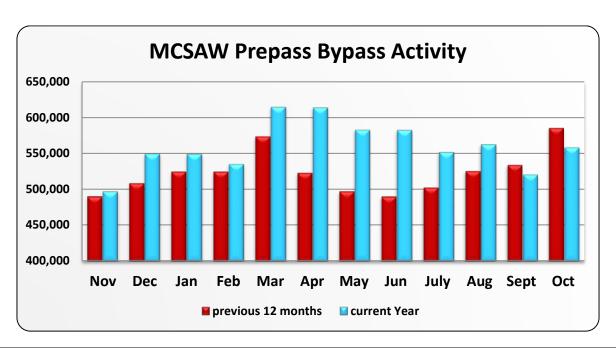

|                 |                                                   |         |         | MC      | SAW PrePa | ss Bypass A | ctivity |         |         |         |         |         |  |
|-----------------|---------------------------------------------------|---------|---------|---------|-----------|-------------|---------|---------|---------|---------|---------|---------|--|
|                 | Nov Dec Jan Feb Mar Apr May Jun July Aug Sept Oct |         |         |         |           |             |         |         |         |         |         |         |  |
| Nov 13 - Oct 14 | 490,243                                           | 508,527 | 524,872 | 524,735 | 573,786   | 522,930     | 497,348 | 490,001 | 502,427 | 525,523 | 533,860 | 585,722 |  |
| Nov 14 - Oct 15 | 497,185                                           | 549,513 | 549,277 | 535,180 | 614,927   | 614,101     | 583,034 | 582,664 | 551,822 | 562,631 | 520,385 | 558,458 |  |