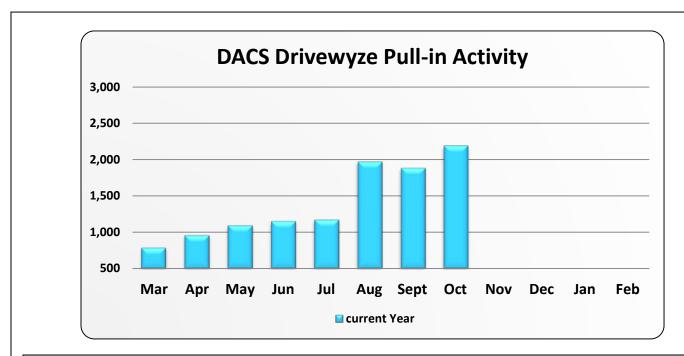

|                 |     |     |       | DAG   | CS Drivewy | ze Pull-in A | ctivity |       |     |     |     |     |
|-----------------|-----|-----|-------|-------|------------|--------------|---------|-------|-----|-----|-----|-----|
|                 | Mar | Apr | May   | Jun   | Jul        | Aug          | Sept    | Oct   | Nov | Dec | Jan | Feb |
| Mar 15 - Feb 16 | 787 | 960 | 1,096 | 1,153 | 1,174      | 1,967        | 1,881   | 2,189 |     |     |     |     |