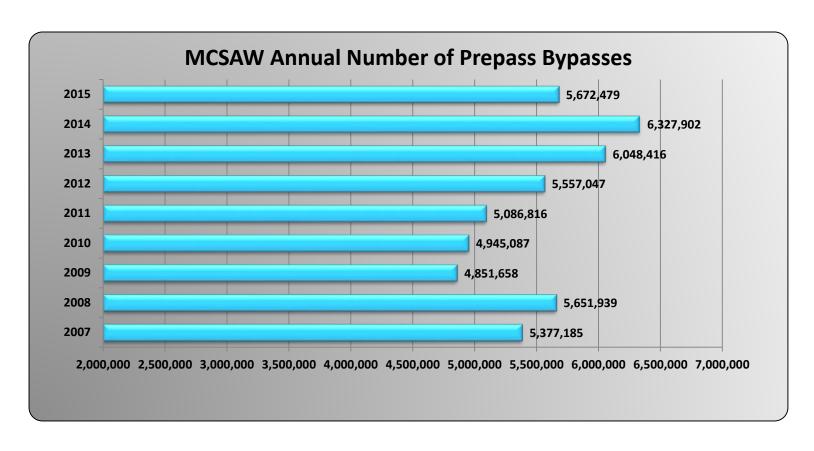

3,034 | 582,664 | 551,822 | 562,631 | 520,385 | 558,458 |  |



|                 |         |         |         | MC      | SAW PrePa | ss Pull-in A | ctivity |         |         |         |         |         |
|-----------------|---------|---------|---------|---------|-----------|--------------|---------|---------|---------|---------|---------|---------|
|                 | Nov     | Dec     | Jan     | Feb     | Mar       | Apr          | May     | Jun     | July    | Aug     | Sept    | Oct     |
| Nov 13 - Oct 14 | 130,476 | 134,601 | 158,085 | 184,484 | 204,522   | 214,147      | 210,570 | 214,365 | 201,979 | 201,437 | 203,534 | 231,355 |
| Nov 14 - Oct 15 | 193,648 | 217,535 | 223,711 | 216,193 | 230,503   | 220,268      | 222,135 | 235,009 | 250,764 | 260,772 | 250,196 | 240,071 |







May

8,679

9,372

6,295

Aug

11,137

11,239

12,470

11,125



Dec 14 – Nov 15

2,196

2,637

3,030

5,057



|                                                   |         |         |         | D       | ACS Agpass | Bypass Act | tivity  |         |         |         |         |         |
|---------------------------------------------------|---------|---------|---------|---------|------------|------------|---------|---------|---------|---------|---------|---------|
| Nov Dec Jan Feb Mar Apr May Jun July Aug Sept Oct |         |         |         |         |            |            |         |         |         |         |         |         |
| Nov 13 - Oct 14                                   | 131,509 | 132,940 | 137,685 | 129,528 | 134,090    | 134,905    | 130,665 | 125,233 | 13