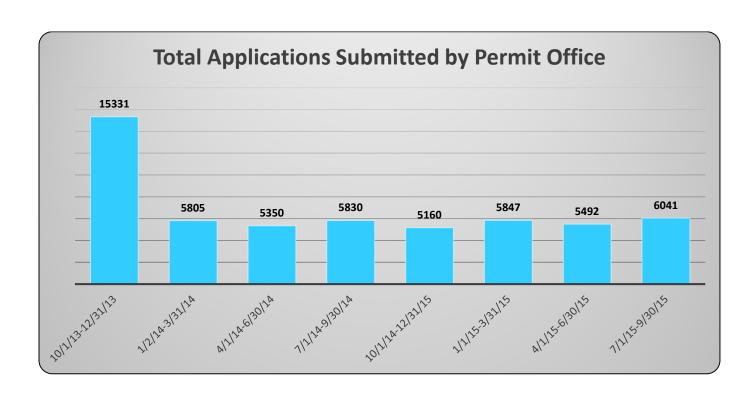

## **Permit Application Stats (con't)**

|      |     |     |     |     | Total N | lumber o | f New CV | ISN Accou | ınts |     |     |     |              |
|------|-----|-----|-----|-----|---------|----------|----------|-----------|------|-----|-----|-----|--------------|
|      | Jan | Feb | Mar | Apr | May     | Jun      | Jul      | Aug       | Sep  | Oct | Nov | Dec | Yearly Total |
| 2006 | 0   | 0   | 0   | 0   | 0       | 0        | 0        | 0         | 17   | 35  | 11  | 5   | 68           |
| 2007 | 12  | 10  | 11  | 251 | 224     | 26       | 34       | 30        | 63   | 45  | 56  | 87  | 849          |
| 2008 | 39  | 266 | 30  | 37  | 25      | 35       | 35       | 52        | 112  | 165 | 72  | 64  | 932          |
| 2009 | 69  | 75  | 65  | 88  | 81      | 426      | 149      | 119       | 129  | 125 | 95  | 169 | 1590         |
| 2010 | 77  | 153 | 273 | 382 | 202     | 205      | 234      | 256       | 304  | 347 | 346 | 364 | 3143         |
| 2011 | 295 | 278 | 388 | 177 | 114     | 170      | 194      | 208       | 309  | 233 | 204 | 234 | 2804         |
| 2012 | 356 | 313 | 295 | 256 | 345     | 281      | 300      | 279       | 238  | 544 | 235 | 248 | 3690         |
| 2013 | 469 | 374 | 406 | 402 | 383     | 390      | 452      | 376       | 410  | 683 | 753 | 887 | 5985         |
| 2014 | 779 | 632 | 577 | 415 | 373     | 612      | 509      | 420       | 478  | 395 | 661 | 633 | 6484         |
| 2015 | 332 | 350 | 502 | 287 | 308     | 39       | 308      | 311       | 255  | 287 |     |     | 3339         |