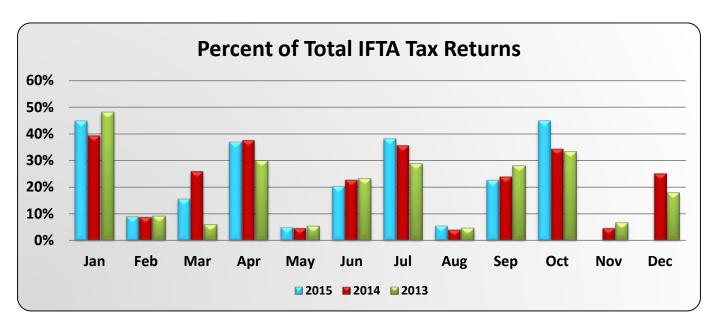

|      |         |        |         |          | Per    | cent of Tota | I IFTA Tax Re | turns  |         |         |        |         |          |
|------|---------|--------|---------|----------|--------|--------------|---------------|--------|---------|---------|--------|---------|----------|
|      | Jan     | Feb    | Mar     | Apr      | May    | Jun          | Jul           | Aug    | Sep     | Oct     | Nov    | Dec     | Year End |
| 2015 | 44.850% | 9.106% | 15.733% | 36.9372% | 5.093% | 20.457%      | 38.151%       | 5.664% | 22.679% | 44.876% |        |         | 23.278%  |
| 2014 | 39.368% | 8.9%   | 25.964% | 37.635%  | 4.805% | 22.782%      | 35.733%       | 4.188% | 24.023% | 34.415% | 4.781% | 25.192% | 20.696%  |
| 2013 | 48.185% | 9.122% | 5.857%  | 30.017%  | 5.367% | 23.142%      | 28.806%       | 4.579% | 27.965% | 33.359% | 6.602  | 18.038% | 17.822%  |