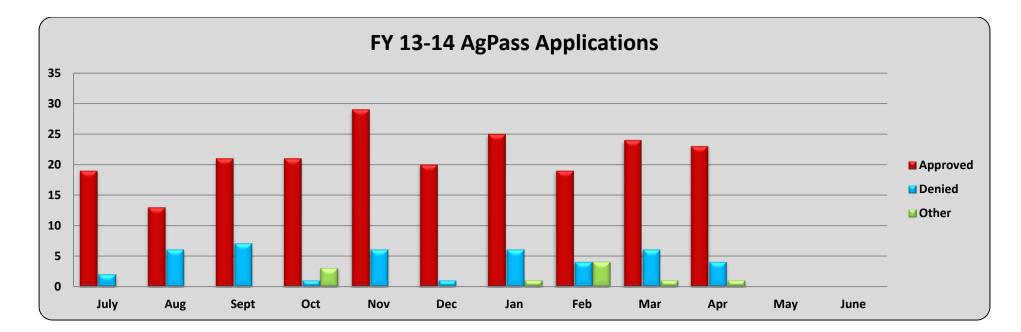

|                                                          |    |    |    | F  | Y 13-14 Ag | Pass App | lications |    |    |    |  |  |       |
|----------------------------------------------------------|----|----|----|----|------------|----------|-----------|----|----|----|--|--|-------|
| July Aug Sept Oct Nov Dec Jan Feb Mar Apr May June Total |    |    |    |    |            |          |           |    |    |    |  |  | Total |
| Approved                                                 | 19 | 13 | 21 | 21 | 29         | 20       | 25        | 19 | 24 | 23 |  |  | 214   |
| Denied                                                   | 2  | 6  | 7  | 1  | 6          | 1        | 6         | 4  | 6  | 4  |  |  | 43    |
| Other                                                    | 0  | 0  | 0  | 3  | 0          | 0        | 1         | 4  | 1  | 1  |  |  | 10    |

| Total Applications Received for FY: | 267 |
|-------------------------------------|-----|
| Total Number of Approvals for FY:   | 214 |
| Total Number of Denials for FY:     | 43  |
| Total Number of Other for FY:       | 10  |