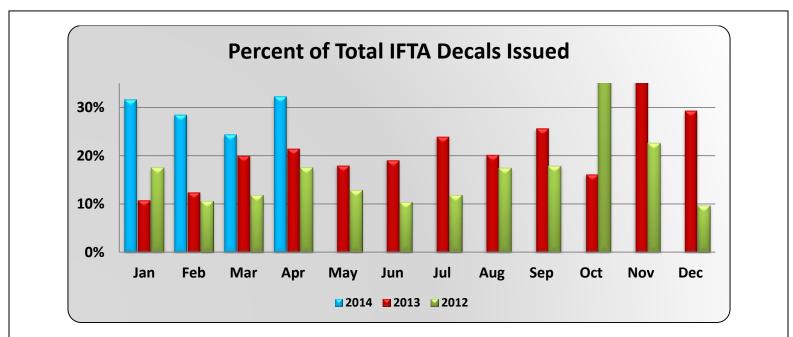

|      |         |         |         |         | Pe      | ercent of Tot | al IFTA Deca | ls Issued |         |         |         |         |          |
|------|---------|---------|---------|---------|---------|---------------|--------------|-----------|---------|---------|---------|---------|----------|
|      | Jan     | Feb     | Mar     | Apr     | May     | Jun           | Jul          | Aug       | Sep     | Oct     | Nov     | Dec     | Year End |
| 2014 | 31.573% | 28.433% | 24.386% | 32.205% |         |               |              |           |         |         |         |         | 29.651%  |
| 2013 | 10.848% | 12.465% | 20.043% | 21.497% | 18.017% | 19.105%       | 23.945%      | 20.212%   | 25.695% | 16.208% | 41.063% | 29.335% | 24.086%  |
| 2012 | 17.460% | 10.542% | 11.796% | 17.484% | 12.882% | 10.373%       | 11.840%      | 17.450%   | 17.866% | 65.640% | 22.642% | 9.600%  | 17.987%  |
|      |         |         |         |         |         |               |              |           |         |         |         |         |          |