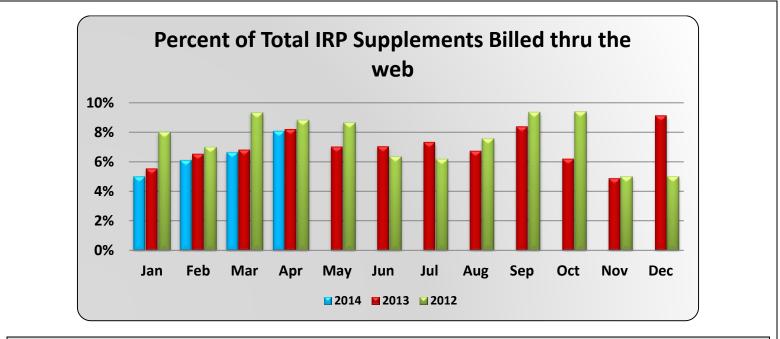

|    |     |         |         |         |         | Percent of | Total IRP Su | oplements B | illed thru the | e web   |         |        |        |          |
|----|-----|---------|---------|---------|---------|------------|--------------|-------------|----------------|---------|---------|--------|--------|----------|
|    |     | Jan     | Feb     | Mar     | Apr     | May        | Jun          | Jul         | Aug            | Sep     | Oct     | Nov    | Dec    | Year End |
| 20 | )14 | 5.004%  | 6.119%  | 6.642%  | 8.076%  |            |              |             |                |         |         |        |        | 6.484%   |
| 20 | )13 | 5.543%  | 6.529%  | 6.898%  | 8.192%  | 7.059%     | 7.032%       | 7.320%      | 6.700%         | 8.434%  | 6.853%  | 4.891% | 9.114% | 6.964%   |
| 20 | )12 | 8.015%  | 6.992%  | 9.332%  | 8.836%  | 8.648%     | 6.351%       | 6.163%      | 7.551%         | 9.370%  | 9.393%  | 4.979% | 4.977% | 7.769%   |
|    |     | 0.010/0 | 0100270 | 5100270 | 0.00070 | 0.0.070    | 0.001/0      | 0.100/0     | 7100170        | 5107070 | 5165670 |        |        |          |