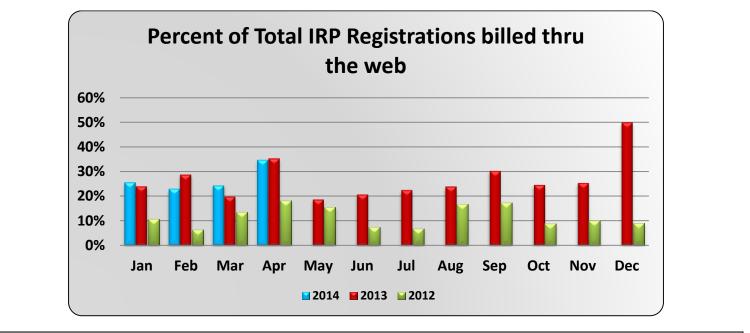

|      |         |         |         | Р       | ercent of Tot | al IRP Regist | trations bille | d thru the v | veb     |         |         |         |          |
|------|---------|---------|---------|---------|---------------|---------------|----------------|--------------|---------|---------|---------|---------|----------|
|      | Jan     | Feb     | Mar     | Apr     | May           | Jun           | Jul            | Aug          | Sep     | Oct     | Nov     | Dec     | Year End |
| 2014 | 25.556% | 22.939% | 24.273% | 34.583% |               |               |                |              |         |         |         |         | 27.016%  |
| 2013 | 23.980% | 28.774% | 19.883% | 35.324% | 18.700        | 20.645%       | 22.479%        | 23.873%      | 30.301% | 24.568% | 25.387% | 49.882% | 25.953%  |
| 2012 | 10.699% | 6.235%  | 13.499% | 18.173% | 15.528%       | 7.329%        | 6.737%         | 16.700%      | 17.328% | 8.720%  | 10.069% | 8.967%  | 11.395%  |
|      |         |         |         |         |               |               |                |              |         |         |         |         |          |