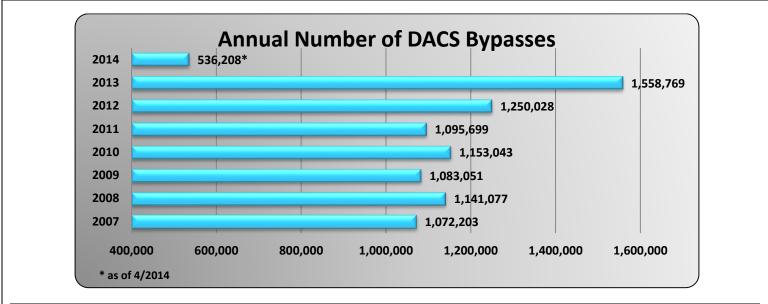

|      |         |                 |         |         | Ann     | ual Numbe       | er of DACS | Bypasses |         |                 |         |         |             |
|------|---------|-----------------|---------|---------|---------|-----------------|------------|----------|---------|-----------------|---------|---------|-------------|
|      | Jan     | Feb             | Mar     | Apr     | May     | Jun             | Jul        | Aug      | Sept    | Oct             | Nov     | Dec     | Annual Tota |
| 2014 | 137,685 | 129,528         | 134,090 | 134,905 |         |                 |            |          |         |                 |         |         | 536,208     |
| 2013 | 125,347 | 119,427         | 129,325 | 128,913 | 129,938 | 123,523         | 129,262    | 134,393  | 128,906 | 145,286         | 131,509 | 132,940 | 1,558,769   |
| 2012 | 90,143  | 93 <i>,</i> 478 | 92,337  | 69,258  | 92,252  | 94,754          | 117,174    | 121,869  | 113,762 | 127,956         | 121,621 | 115,424 | 1,250,028   |
| 2011 | 87,027  | 100,254         | 118,092 | 102,374 | 97,939  | 94,157          | 72,569     | 79,421   | 76,843  | 87,313          | 90,492  | 89,218  | 1,095,699   |
| 2010 | 91,125  | 87,391          | 100,842 | 94,969  | 101,303 | 100,963         | 98,428     | 89,895   | 91,337  | 101,814         | 105,535 | 89,441  | 1,153,043   |
| 2009 | 90,602  | 86,245          | 95,185  | 94,608  | 87,595  | 90,735          | 93,224     | 91,820   | 91,337  | 88,385          | 84,581  | 88,734  | 1,083,051   |
| 2008 | 96,240  | 93 <i>,</i> 649 | 97,911  | 96,915  | 98,420  | 95 <i>,</i> 559 | 97,641     | 92,288   | 96,633  | 98 <i>,</i> 665 | 88,397  | 88,759  | 1,141,077   |
| 2007 | 86,873  | 84,088          | 94,972  | 87,789  | 90,224  | 87,433          | 79,729     | 95,603   | 86,997  | 101,657         | 90,637  | 86,201  | 1,072,203   |
|      |         |                 |         |         |         |                 |            |          |         |                 |         |         |             |