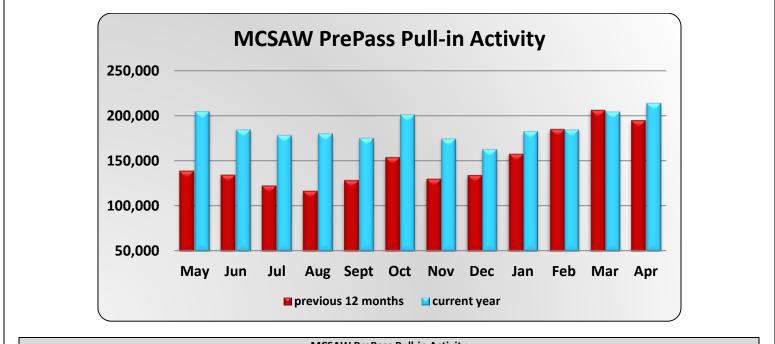

|                 |         |         |         | MC      | SAW PrePa | ss Pull-in A | ctivity |         |         |         |         |         |
|-----------------|---------|---------|---------|---------|-----------|--------------|---------|---------|---------|---------|---------|---------|
|                 | May     | Jun     | Jul     | Aug     | Sept      | Oct          | Nov     | Dec     | Jan     | Feb     | Mar     | Apr     |
| May 12 - Apr 13 | 139,364 | 134,974 | 123,015 | 117,066 | 129,105   | 154,280      | 130,476 | 134,601 | 158,085 | 185,311 | 206,531 | 195,048 |
| May 13 - Apr 14 | 204,885 | 184,494 | 178,569 | 180,271 | 175,445   | 201,384      | 174,666 | 162,986 | 182,869 | 184,484 | 204,522 | 214,147 |
|                 |         |         |         |         |           |              |         |         |         |         |         |         |