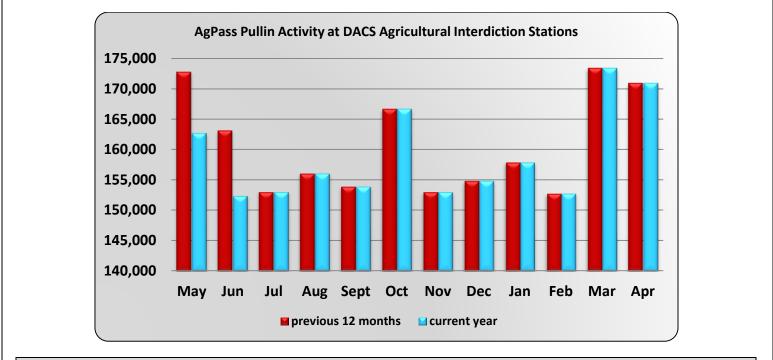

|                 |         |         |         | MC      | SAW PrePa | ss Pull-in A | ctivity |         |         |         |         |         |
|-----------------|---------|---------|---------|---------|-----------|--------------|---------|---------|---------|---------|---------|---------|
|                 | May     | Jun     | Jul     | Aug     | Sept      | Oct          | Nov     | Dec     | Jan     | Feb     | Mar     | Apr     |
| May 12 - Apr 13 | 139,364 | 134,974 | 123,015 | 117,066 | 129,105   | 154,280      | 130,476 | 134,601 | 158,085 | 185,311 | 206,531 | 195,048 |
| May 13 - Apr 14 | 204,885 | 184,494 | 178,569 | 180,271 | 175,445   | 201,384      | 174,666 | 162,986 | 182,869 | 184,484 | 204,522 | 214,147 |
|                 |         |         |         |         |           |              |         |         |         |         |         |         |

|      |         |         |         |         | An      | nual Numb | er of DACS | Pull-ins |         |         |         |         |             |
|------|---------|---------|---------|---------|---------|-----------|------------|----------|---------|---------|---------|---------|-------------|
|      | Jan     | Feb     | Mar     | Apr     | May     | Jun       | Jul        | Aug      | Sept    | Oct     | Nov     | Dec     | Annual Tota |
| 2014 | 157,891 | 152,791 | 173,387 | 170,937 |         |           |            |          |         |         |         |         | 655,006     |
| 2013 | 160,122 | 147,237 | 163,225 | 159,243 | 162,726 | 152,414   | 153,050    | 156,079  | 153,937 | 166,691 | 153,046 | 154,902 | 1,882,672   |
| 2012 | 118,560 | 118,906 | 120,054 | 94,777  | 123,375 | 118,655   | 138,763    | 140,553  | 135,022 | 152,085 | 146,999 | 143,781 | 1,551,530   |
| 2011 | 135,389 | 150,625 | 178,508 | 164,130 | 172,769 | 163,159   | 135,800    | 143,144  | 132,353 | 128,432 | 120,422 | 116,852 | 1,741,583   |
| 2010 | 140,006 | 134,375 | 153,339 | 142,969 | 158,681 | 157,905   | 150,122    | 142,774  | 132,861 | 138,138 | 133,597 | 135,744 | 1,720,511   |
| 2009 | 141,245 | 133,916 | 150,454 | 144,069 | 139,298 | 141,052   | 137,679    | 136,753  | 135,172 | 143,574 | 138,080 | 145,029 | 1,686,321   |
| 2008 | 146,630 | 141,316 | 149,368 | 145,574 | 147,638 | 147,834   | 143,733    | 135,975  | 141,134 | 146,775 | 131,546 | 135,913 | 1,713,436   |
| 2007 | 134,236 | 121,120 | 142,237 | 138,935 | 142,799 | 140,674   | 133,442    | 145,725  | 134,935 | 146,289 | 138,235 | 133,944 | 1,652,571   |