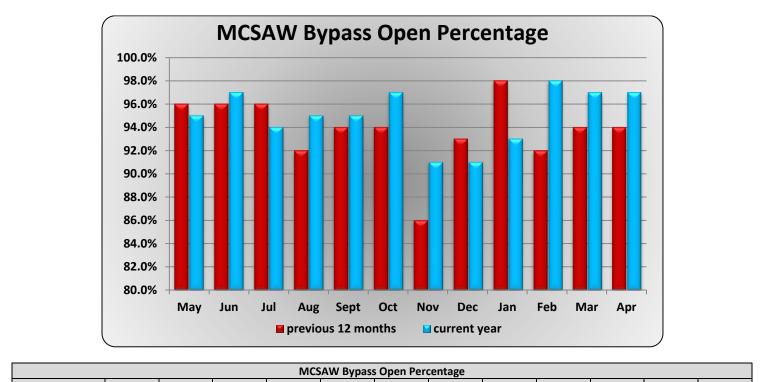

|                                                  |       |       |       | MCS   | AW Bypass | open Per | centage |       |       |       |       |       |
|--------------------------------------------------|-------|-------|-------|-------|-----------|----------|---------|-------|-------|-------|-------|-------|
| May Jun Jul Aug Sept Oct Nov Dec Jan Feb Mar Apr |       |       |       |       |           |          |         |       |       |       |       | Apr   |
| May 12 - Apr 13                                  | 92.0% | 94.0% | 94.0% | 86.0% | 93.0%     | 98.0%    | 92.0%   | 94.0% | 94.0% | 96.0% | 98.0% | 97.0% |
| May 13 - Apr 14                                  | 95.0% | 97.0% | 94.0% | 95.0% | 95.0%     | 97.0%    | 91.0%   | 91.0% | 93.0% | 98.0% | 97.0% | 97.0% |
|                                                  |       |       |       |       |           |          |         |       |       |       |       |       |