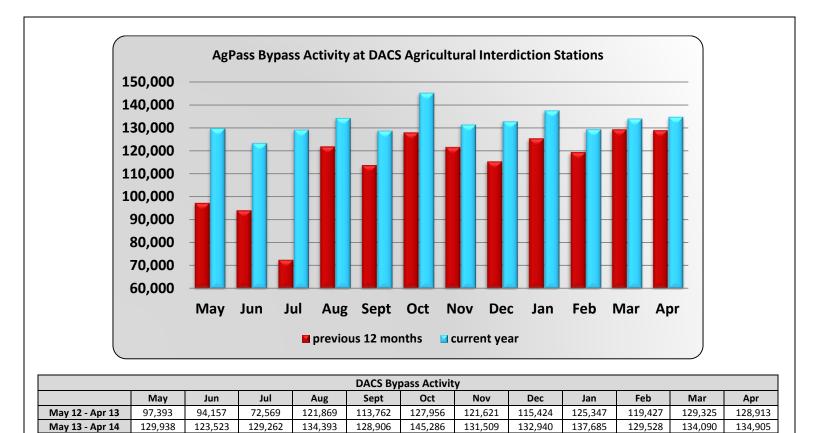

|                                                  |                 |         |         |         | MC      | SAW Prepa | ss Bypass A | Activity |         |         |         |         |         |
|--------------------------------------------------|-----------------|---------|---------|---------|---------|-----------|-------------|----------|---------|---------|---------|---------|---------|
| May Jun Jul Aug Sept Oct Nov Dec Jan Feb Mar Apr |                 |         |         |         |         |           |             |          |         |         | Apr     |         |         |
|                                                  | May 12 - Apr 13 | 458,436 | 431,981 | 423,953 | 451,909 | 454,295   | 537,351     | 494,032  | 482,138 | 481,110 | 468,032 | 518,283 | 503,421 |
|                                                  | May 13 - Apr 14 | 512,925 | 486,938 | 488,481 | 521,777 | 501,856   | 566,823     | 490,243  | 508,527 | 524,872 | 524,735 | 573,786 | 522,930 |
|                                                  |                 |         |         |         |         |           |             |          |         |         |         |         |         |

|      |         |                 |         |         | Ann     | ual Numbe       | er of DACS | Bypasses |         |                 |         |         |             |
|------|---------|-----------------|---------|---------|---------|-----------------|------------|----------|---------|-----------------|---------|---------|-------------|
|      | Jan     | Feb             | Mar     | Apr     | May     | Jun             | Jul        | Aug      | Sept    | Oct             | Nov     | Dec     | Annual Tota |
| 2014 | 137,685 | 129,528         | 134,090 | 134,905 |         |                 |            |          |         |                 |         |         | 536,208     |
| 2013 | 125,347 | 119,427         | 129,325 | 128,913 | 129,938 | 123,523         | 129,262    | 134,393  | 128,906 | 145,286         | 131,509 | 132,940 | 1,558,769   |
| 2012 | 90,143  | 93 <i>,</i> 478 | 92,337  | 69,258  | 92,252  | 94,754          | 117,174    | 121,869  | 113,762 | 127,956         | 121,621 | 115,424 | 1,250,028   |
| 2011 | 87,027  | 100,254         | 118,092 | 102,374 | 97,939  | 94,157          | 72,569     | 79,421   | 76,843  | 87,313          | 90,492  | 89,218  | 1,095,699   |
| 2010 | 91,125  | 87,391          | 100,842 | 94,969  | 101,303 | 100,963         | 98,428     | 89,895   | 91,337  | 101,814         | 105,535 | 89,441  | 1,153,043   |
| 2009 | 90,602  | 86,245          | 95,185  | 94,608  | 87,595  | 90,735          | 93,224     | 91,820   | 91,337  | 88,385          | 84,581  | 88,734  | 1,083,051   |
| 2008 | 96,240  | 93 <i>,</i> 649 | 97,911  | 96,915  | 98,420  | 95 <i>,</i> 559 | 97,641     | 92,288   | 96,633  | 98 <i>,</i> 665 | 88,397  | 88,759  | 1,141,077   |
| 2007 | 86,873  | 84,088          | 94,972  | 87,789  | 90,224  | 87,433          | 79,729     | 95,603   | 86,997  | 101,657         | 90,637  | 86,201  | 1,072,203   |
|      |         |                 |         |         |         |                 |            |          |         |                 |         |         |             |