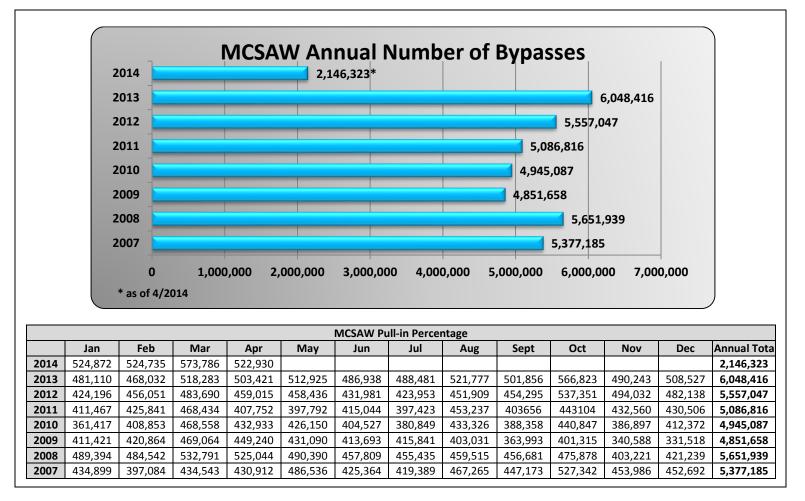

|                                                 | MCSAW Pull-in Percentage |       |       |       |       |       |       |       |       |       |       |       |  |  |
|-------------------------------------------------|--------------------------|-------|-------|-------|-------|-------|-------|-------|-------|-------|-------|-------|--|--|
| May Jun Jul Aug Sept Oct Nov Dec Jan Feb Mar Ap |                          |       |       |       |       |       |       |       |       |       |       | Apr   |  |  |
| May 12 - Apr 13                                 | 32.0%                    | 32.0% | 31.0% | 21.0% | 22.0% | 22.0% | 21.0% | 22.0% | 25.0% | 28.0% | 28.0% | 28.0% |  |  |
| May 13 - Apr 14                                 | 29.0%                    | 27.0% | 27.0% | 26.0% | 26.0% | 26.0% | 26.0% | 24.0% | 26.0% | 26.0% | 26.0% | 29.0% |  |  |
|                                                 |                          |       |       |       |       |       |       |       |       |       |       |       |  |  |

|      |         |         |         |         |         | MCSAW Pu | Ill-in Percei | ntage   |         |         |         |         |             |
|------|---------|---------|---------|---------|---------|----------|---------------|---------|---------|---------|---------|---------|-------------|
|      | Jan     | Feb     | Mar     | Apr     | May     | Jun      | Jul           | Aug     | Sept    | Oct     | Nov     | Dec     | Annual Tota |
| 2014 | 182,869 | 184,484 | 204,522 | 214,147 |         |          |               |         |         |         |         |         | 786,022     |
| 2013 | 158,085 | 185,311 | 206,531 | 195,048 | 204,885 | 184,494  | 178,569       | 180,271 | 175,445 | 201,384 | 174,666 | 162,986 | 2,207,675   |
| 2012 | 129,843 | 121,142 | 141,359 | 123,383 | 139,364 | 134,974  | 123,015       | 117,066 | 129,105 | 154,280 | 130,476 | 134,601 | 1,578,608   |
| 2011 | 208,712 | 184,650 | 216,792 | 169,025 | 190,175 | 193,057  | 178,712       | 188,433 | 192,475 | 183,362 | 157,459 | 141,781 | 2,204,633   |
| 2010 | 163,055 | 171,638 | 193,256 | 183,865 | 186,093 | 188,705  | 180,795       | 192,924 | 167,170 | 179,350 | 157,545 | 196,850 | 2,161,246   |
| 2009 | 120,236 | 122,907 | 120,595 | 107,865 | 103,045 | 129,064  | 115,358       | 136,281 | 211,640 | 183,764 | 166,996 | 166,597 | 1,684,348   |
| 2008 | 138,519 | 139,299 | 142,793 | 146,229 | 135,479 | 152,715  | 142,529       | 136,499 | 142,438 | 163,563 | 128,318 | 120,366 | 1,688,747   |
| 2007 | 91,735  | 88,375  | 92,004  | 98,699  | 101,536 | 117,960  | 105,135       | 109,083 | 100,566 | 116,166 | 110,385 | 111,074 | 1,242,718   |
| -    |         |         |         |         |         |          |               |         |         |         |         |         |             |