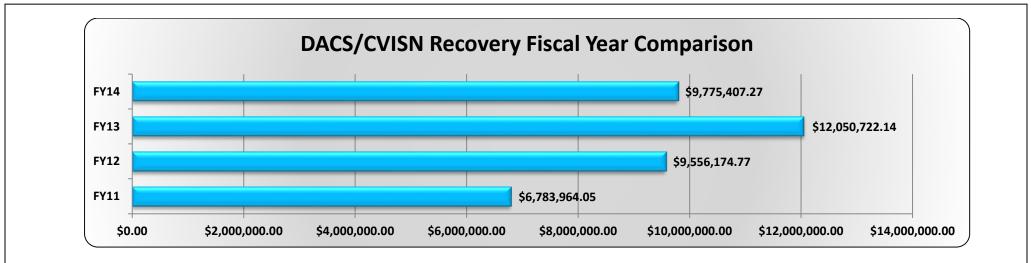

|      |                                                                                             |              |                |              | D            | ACS/CVISN Rec  | overy Fiscal Yea | r Comparison   |                |                |              |                |                 |  |
|------|---------------------------------------------------------------------------------------------|--------------|----------------|--------------|--------------|----------------|------------------|----------------|----------------|----------------|--------------|----------------|-----------------|--|
|      | July August September October November December January February March April May June Total |              |                |              |              |                |                  |                |                |                |              |                |                 |  |
| FY14 | \$940,630.75                                                                                | \$733,281.46 | \$507,049.86   | \$986,271.23 | \$721,459.99 | \$1,001,968.38 | \$1,267,781.90   | \$936,155.72   | \$1,396,136.16 | \$1,284,671.82 |              |                | \$9,775,407.27  |  |
| FY13 | \$1,374,205.71                                                                              | \$704,711.35 | \$1,379,079.25 | \$552,800.11 | \$629,880.76 | \$296,437.50   | \$605,468.31     | \$2,270,548.64 | \$2,375,525.78 | \$683,800.69   | \$85,674.32  | \$1,092,589.72 | \$12,050,722.14 |  |
| FY12 | \$342,791.47                                                                                | \$644,854.74 | \$324,936.80   | \$365,875.32 | \$214,115.09 | \$524,767.66   | \$595,744.55     | \$1,161,977.48 | \$2,969,689.16 | \$1,411,496.60 | \$451,715.25 | \$548,210.65   | \$9,556,174.77  |  |
| FY11 | \$353,433.87                                                                                | \$760,489.37 | \$523,100.55   | \$867,595.54 | \$410,540.20 | \$558,302.03   | \$524,465.52     | \$382,351.13   | \$1,049,620.11 | \$584,041.66   | \$321,465.40 | \$448,558.67   | \$6,783,964.05  |  |
|      |                                                                                             |              |                | •            | -            |                |                  |                |                |                | •            | •              |                 |  |