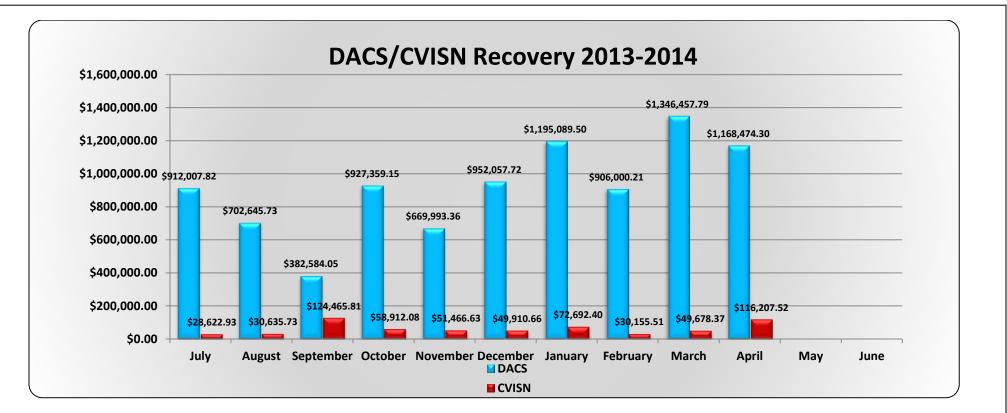

|       | July         | August       | September    | October      | November     | December       | January        | February     | March          | April          | May    | June   |
|-------|--------------|--------------|--------------|--------------|--------------|----------------|----------------|--------------|----------------|----------------|--------|--------|
| DACS  | \$912,007.82 | \$702,645.73 | \$382,584.05 | \$927,359.15 | \$669,993.36 | \$952,057.72   | \$1,195,089.50 | \$906,000.21 | \$1,346,457.79 | \$1,168,474.30 |        |        |
| CVISN | \$28,622.93  | \$30,635.73  | \$124,465.81 | \$58,912.08  | \$51,466.63  | \$49,910.66    | \$72,692.40    | \$30,155.51  | \$49,678.37    | \$116,207.52   |        |        |
| TOTAL | \$940,630.75 | \$733,281.46 | \$507,049.86 | \$986,271.23 | \$721,459.99 | \$1,001,968.38 | \$1,267,781.90 | \$936,155.72 | \$1,396,136.16 | \$1,284,681.82 | \$0.00 | \$0.00 |