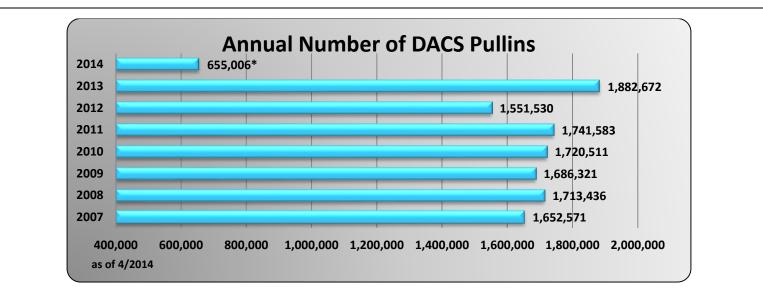

|      |         |         |         |         | An      | nual Numb | er of DACS | Pull-ins |         |         |         |         |             |
|------|---------|---------|---------|---------|---------|-----------|------------|----------|---------|---------|---------|---------|-------------|
|      | Jan     | Feb     | Mar     | Apr     | May     | Jun       | Jul        | Aug      | Sept    | Oct     | Nov     | Dec     | Annual Tota |
| 2014 | 157,891 | 152,791 | 173,387 | 170,937 |         |           |            |          |         |         |         |         | 655,006     |
| 2013 | 160,122 | 147,237 | 163,225 | 159,243 | 162,726 | 152,414   | 153,050    | 156,079  | 153,937 | 166,691 | 153,046 | 154,902 | 1,882,672   |
| 2012 | 118,560 | 118,906 | 120,054 | 94,777  | 123,375 | 118,655   | 138,763    | 140,553  | 135,022 | 152,085 | 146,999 | 143,781 | 1,551,530   |
| 2011 | 135,389 | 150,625 | 178,508 | 164,130 | 172,769 | 163,159   | 135,800    | 143,144  | 132,353 | 128,432 | 120,422 | 116,852 | 1,741,583   |
| 2010 | 140,006 | 134,375 | 153,339 | 142,969 | 158,681 | 157,905   | 150,122    | 142,774  | 132,861 | 138,138 | 133,597 | 135,744 | 1,720,511   |
| 2009 | 141,245 | 133,916 | 150,454 | 144,069 | 139,298 | 141,052   | 137,679    | 136,753  | 135,172 | 143,574 | 138,080 | 145,029 | 1,686,321   |
| 2008 | 146,630 | 141,316 | 149,368 | 145,574 | 147,638 | 147,834   | 143,733    | 135,975  | 141,134 | 146,775 | 131,546 | 135,913 | 1,713,436   |
| 2007 | 134,236 | 121,120 | 142,237 | 138,935 | 142,799 | 140,674   | 133,442    | 145,725  | 134,935 | 146,289 | 138,235 | 133,944 | 1,652,571   |