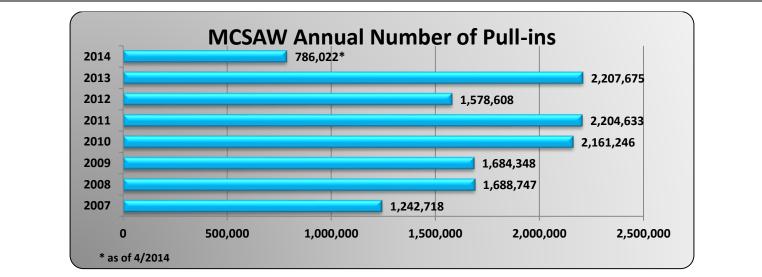

|      |         |         |         |         |         | MCSAW Pu | Ill-in Percei | ntage   |         |         |         |         |             |
|------|---------|---------|---------|---------|---------|----------|---------------|---------|---------|---------|---------|---------|-------------|
|      | Jan     | Feb     | Mar     | Apr     | May     | Jun      | Jul           | Aug     | Sept    | Oct     | Nov     | Dec     | Annual Tota |
| 2014 | 182,869 | 184,484 | 204,522 | 214,147 |         |          |               |         |         |         |         |         | 786,022     |
| 2013 | 158,085 | 185,311 | 206,531 | 195,048 | 204,885 | 184,494  | 178,569       | 180,271 | 175,445 | 201,384 | 174,666 | 162,986 | 2,207,675   |
| 2012 | 129,843 | 121,142 | 141,359 | 123,383 | 139,364 | 134,974  | 123,015       | 117,066 | 129,105 | 154,280 | 130,476 | 134,601 | 1,578,608   |
| 2011 | 208,712 | 184,650 | 216,792 | 169,025 | 190,175 | 193,057  | 178,712       | 188,433 | 192,475 | 183,362 | 157,459 | 141,781 | 2,204,633   |
| 2010 | 163,055 | 171,638 | 193,256 | 183,865 | 186,093 | 188,705  | 180,795       | 192,924 | 167,170 | 179,350 | 157,545 | 196,850 | 2,161,246   |
| 2009 | 120,236 | 122,907 | 120,595 | 107,865 | 103,045 | 129,064  | 115,358       | 136,281 | 211,640 | 183,764 | 166,996 | 166,597 | 1,684,348   |
| 2008 | 138,519 | 139,299 | 142,793 | 146,229 | 135,479 | 152,715  | 142,529       | 136,499 | 142,438 | 163,563 | 128,318 | 120,366 | 1,688,747   |
| 2007 | 91,735  | 88,375  | 92,004  | 98,699  | 101,536 | 117,960  | 105,135       | 109,083 | 100,566 | 116,166 | 110,385 | 111,074 | 1,242,718   |
| -    |         |         |         |         |         |          |               |         |         |         |         |         |             |