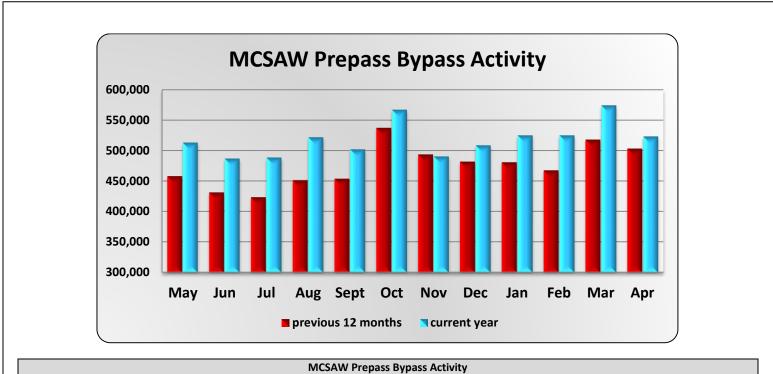

|                                                  |                 |         |         |         | MC      | SAW Prepa | ss Bypass A | Activity |         |         |         |         |         |
|--------------------------------------------------|-----------------|---------|---------|---------|---------|-----------|-------------|----------|---------|---------|---------|---------|---------|
| May Jun Jul Aug Sept Oct Nov Dec Jan Feb Mar Apr |                 |         |         |         |         |           |             |          |         |         | Apr     |         |         |
|                                                  | May 12 - Apr 13 | 458,436 | 431,981 | 423,953 | 451,909 | 454,295   | 537,351     | 494,032  | 482,138 | 481,110 | 468,032 | 518,283 | 503,421 |
|                                                  | May 13 - Apr 14 | 512,925 | 486,938 | 488,481 | 521,777 | 501,856   | 566,823     | 490,243  | 508,527 | 524,872 | 524,735 | 573,786 | 522,930 |
|                                                  |                 |         |         |         |         |           |             |          |         |         |         |         |         |