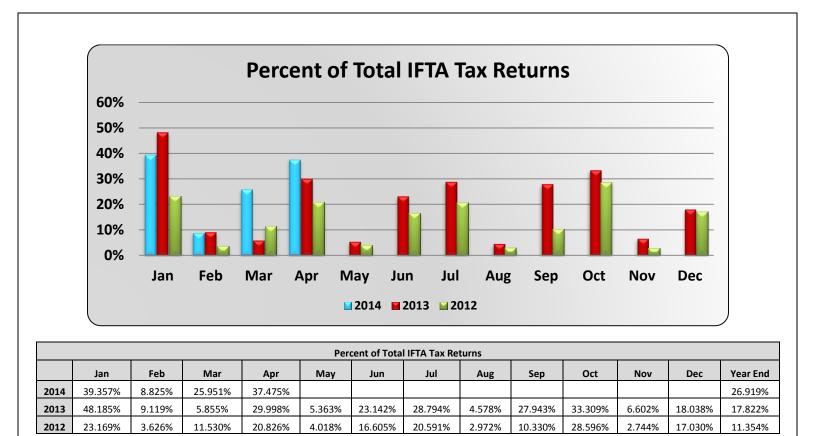

30  | 37  | 25      | 35       | 35       | 52        | 112  | 165 | 72  | 64  | 932          |
| 2009 | 69  | 75  | 65  | 88  | 81      | 426      | 149      | 119       | 129  | 125 | 95  | 169 | 1590         |
| 2010 | 77  | 153 | 273 | 382 | 202     | 205      | 234      | 256       | 304  | 347 | 346 | 364 | 3143         |
| 2011 | 295 | 278 | 388 | 177 | 114     | 170      | 194      | 208       | 309  | 233 | 204 | 234 | 2804         |
| 2012 | 356 | 313 | 295 | 256 | 345     | 281      | 300      | 279       | 238  | 544 | 235 | 248 | 3690         |
| 2013 | 469 | 374 | 406 | 402 | 383     | 390      | 452      | 376       | 410  | 683 | 753 | 887 | 5985         |
| 2014 | 779 | 632 | 577 | 415 |         |          |          |           |      |     |     |     | 2403         |





|      |         |         |         |         | Pe      | ercent of Tot | al IFTA Deca | ls Issued |         |         |         |         |          |
|------|---------|---------|---------|---------|---------|---------------|--------------|-----------|---------|---------|---------|---------|----------|
|      | Jan     | Feb     | Mar     | Apr     | May     | Jun           | Jul          | Aug       | Sep     | Oct     | Nov     | Dec     | Year End |
| 2014 | 31.573% | 28.433% | 24.386% | 32.205% |         |               |              |           |         |         |         |         | 29.651%  |
| 2013 | 10.848% | 12.465% | 20.043% | 21.497% | 18.017% | 19.105%       | 23.945%      | 20.212%   | 25.695% | 16.208% | 41.063% | 29.335% | 24.086%  |
| 2012 | 17.460% | 10.542% | 11