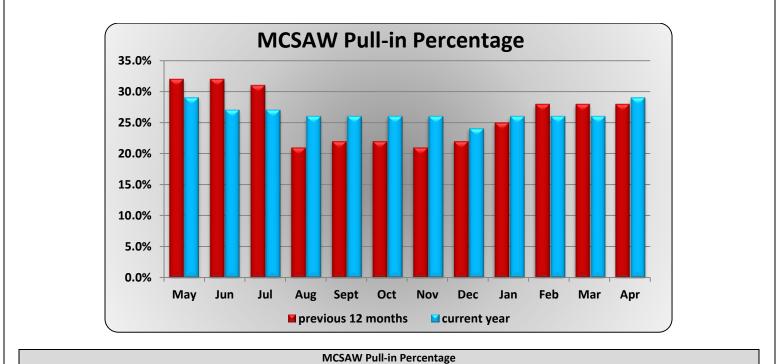

|                                                 | MCSAW Pull-in Percentage |       |       |       |       |       |       |       |       |       |       |       |  |  |
|-------------------------------------------------|--------------------------|-------|-------|-------|-------|-------|-------|-------|-------|-------|-------|-------|--|--|
| May Jun Jul Aug Sept Oct Nov Dec Jan Feb Mar Ap |                          |       |       |       |       |       |       |       |       |       |       | Apr   |  |  |
| May 12 - Apr 13                                 | 32.0%                    | 32.0% | 31.0% | 21.0% | 22.0% | 22.0% | 21.0% | 22.0% | 25.0% | 28.0% | 28.0% | 28.0% |  |  |
| May 13 - Apr 14                                 | 29.0%                    | 27.0% | 27.0% | 26.0% | 26.0% | 26.0% | 26.0% | 24.0% | 26.0% | 26.0% | 26.0% | 29.0% |  |  |
|                                                 |                          |       |       |       |       |       |       |       |       |       |       |       |  |  |