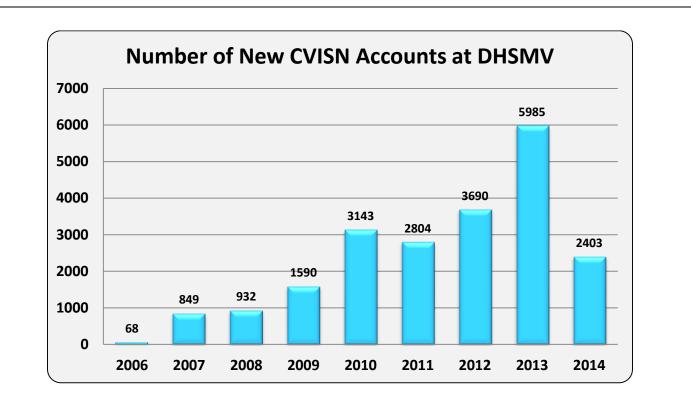

|      |     |     |     |     | Total N | lumber o | f New CV | ISN Accou | ints |     |     |     |              |
|------|-----|-----|-----|-----|---------|----------|----------|-----------|------|-----|-----|-----|--------------|
|      | Jan | Feb | Mar | Apr | May     | Jun      | Jul      | Aug       | Sep  | Oct | Nov | Dec | Yearly Total |
| 2006 | 0   | 0   | 0   | 0   | 0       | 0        | 0        | 0         | 17   | 35  | 11  | 5   | 68           |
| 2007 | 12  | 10  | 11  | 251 | 224     | 26       | 34       | 30        | 63   | 45  | 56  | 87  | 849          |
| 2008 | 39  | 266 | 30  | 37  | 25      | 35       | 35       | 52        | 112  | 165 | 72  | 64  | 932          |
| 2009 | 69  | 75  | 65  | 88  | 81      | 426      | 149      | 119       | 129  | 125 | 95  | 169 | 1590         |
| 2010 | 77  | 153 | 273 | 382 | 202     | 205      | 234      | 256       | 304  | 347 | 346 | 364 | 3143         |
| 2011 | 295 | 278 | 388 | 177 | 114     | 170      | 194      | 208       | 309  | 233 | 204 | 234 | 2804         |
| 2012 | 356 | 313 | 295 | 256 | 345     | 281      | 300      | 279       | 238  | 544 | 235 | 248 | 3690         |
| 2013 | 469 | 374 | 406 | 402 | 383     | 390      | 452      | 376       | 410  | 683 | 753 | 887 | 5985         |
| 2014 | 779 | 632 | 577 | 415 |         |          |          |           |      |     |     |     | 2403         |