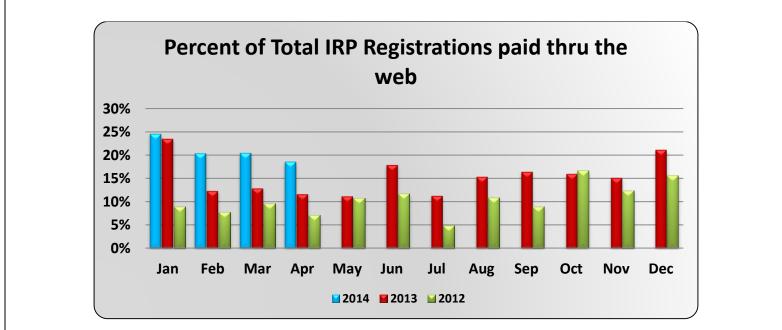

|         |                    |                                                           |                                                                                           | Percent of T                                                                                                                                                                | otal IRP Reg                                                                                                                                                                                                            | gistrations p                                                                                                                                                                                                     | aid thru the v                                                                                                                                                                                                                                                                                                                         | veb                                                                                                                                                                                                                                                                                                            |                                                                                                                                         |                                                                                                                                                                                                                                                                                                                                                                                                                                                                                                                                                                                                                                                                                                                                                                                                                                                                                                                                                                                                        |                                                                                                                                                                                                                                                                                                                                                                                                                                                                                                                                                                                                                                                                                   |                                                                                                                                                                                                                                                                                                                                                                                 |
|---------|--------------------|-----------------------------------------------------------|-------------------------------------------------------------------------------------------|-----------------------------------------------------------------------------------------------------------------------------------------------------------------------------|-------------------------------------------------------------------------------------------------------------------------------------------------------------------------------------------------------------------------|-------------------------------------------------------------------------------------------------------------------------------------------------------------------------------------------------------------------|----------------------------------------------------------------------------------------------------------------------------------------------------------------------------------------------------------------------------------------------------------------------------------------------------------------------------------------|----------------------------------------------------------------------------------------------------------------------------------------------------------------------------------------------------------------------------------------------------------------------------------------------------------------|-----------------------------------------------------------------------------------------------------------------------------------------|--------------------------------------------------------------------------------------------------------------------------------------------------------------------------------------------------------------------------------------------------------------------------------------------------------------------------------------------------------------------------------------------------------------------------------------------------------------------------------------------------------------------------------------------------------------------------------------------------------------------------------------------------------------------------------------------------------------------------------------------------------------------------------------------------------------------------------------------------------------------------------------------------------------------------------------------------------------------------------------------------------|-----------------------------------------------------------------------------------------------------------------------------------------------------------------------------------------------------------------------------------------------------------------------------------------------------------------------------------------------------------------------------------------------------------------------------------------------------------------------------------------------------------------------------------------------------------------------------------------------------------------------------------------------------------------------------------|---------------------------------------------------------------------------------------------------------------------------------------------------------------------------------------------------------------------------------------------------------------------------------------------------------------------------------------------------------------------------------|
| Jan     | Feb                | Mar                                                       | Apr                                                                                       | May                                                                                                                                                                         | Jun                                                                                                                                                                                                                     | Jul                                                                                                                                                                                                               | Aug                                                                                                                                                                                                                                                                                                                                    | Sep                                                                                                                                                                                                                                                                                                            | Oct                                                                                                                                     | Nov                                                                                                                                                                                                                                                                                                                                                                                                                                                                                                                                                                                                                                                                                                                                                                                                                                                                                                                                                                                                    | Dec                                                                                                                                                                                                                                                                                                                                                                                                                                                                                                                                                                                                                                                                               | Year<br>End                                                                                                                                                                                                                                                                                                                                                                     |
| 24.517% | 20.365%            | 20.448%                                                   | 18.585%                                                                                   |                                                                                                                                                                             |                                                                                                                                                                                                                         |                                                                                                                                                                                                                   |                                                                                                                                                                                                                                                                                                                                        |                                                                                                                                                                                                                                                                                                                |                                                                                                                                         |                                                                                                                                                                                                                                                                                                                                                                                                                                                                                                                                                                                                                                                                                                                                                                                                                                                                                                                                                                                                        |                                                                                                                                                                                                                                                                                                                                                                                                                                                                                                                                                                                                                                                                                   | 21.112%                                                                                                                                                                                                                                                                                                                                                                         |
| 23.493% | 12.356%            | 12.898%                                                   | 11.666%                                                                                   | 11.245%                                                                                                                                                                     | 17.905%                                                                                                                                                                                                                 | 11.341%                                                                                                                                                                                                           | 15.383%                                                                                                                                                                                                                                                                                                                                | 16.443%                                                                                                                                                                                                                                                                                                        | 16.012%                                                                                                                                 | 15.134%                                                                                                                                                                                                                                                                                                                                                                                                                                                                                                                                                                                                                                                                                                                                                                                                                                                                                                                                                                                                | 21.134%                                                                                                                                                                                                                                                                                                                                                                                                                                                                                                                                                                                                                                                                           | 15.264%                                                                                                                                                                                                                                                                                                                                                                         |
| 8.946%  | 7.756%             | 9.534%                                                    | 7.097%                                                                                    | 10.757%                                                                                                                                                                     | 11.714%                                                                                                                                                                                                                 | 4.858%                                                                                                                                                                                                            | 10.915%                                                                                                                                                                                                                                                                                                                                | 8.888%                                                                                                                                                                                                                                                                                                         | 16.638%                                                                                                                                 | 12.307%                                                                                                                                                                                                                                                                                                                                                                                                                                                                                                                                                                                                                                                                                                                                                                                                                                                                                                                                                                                                | 15.586%                                                                                                                                                                                                                                                                                                                                                                                                                                                                                                                                                                                                                                                                           | 10.065%                                                                                                                                                                                                                                                                                                                                                                         |
| 2       | 24.517%<br>23.493% | 24.517%         20.365%           23.493%         12.356% | 24.517%         20.365%         20.448%           23.493%         12.356%         12.898% | Jan         Feb         Mar         Apr           24.517%         20.365%         20.448%         18.585%           23.493%         12.356%         12.898%         11.666% | Jan         Feb         Mar         Apr         May           24.517%         20.365%         20.448%         18.585%         13.493%           23.493%         12.356%         12.898%         11.666%         11.245% | Jan         Feb         Mar         Apr         May         Jun           24.517%         20.365%         20.448%         18.585%         12.356%         12.898%         11.666%         11.245%         17.905% | Jan         Feb         Mar         Apr         May         Jun         Jul           24.517%         20.365%         20.448%         18.585%             Jul         Jul         Jul         Jul         Jul             Jul         Jul         Jul                      Jul               Jul                 Jul               Jul | Jan         Feb         Mar         Apr         May         Jun         Jul         Aug           24.517%         20.365%         20.448%         18.585%                Aug           23.493%         12.356%         12.898%         11.666%         11.245%         17.905%         11.341%         15.383% | 24.517%         20.365%         20.448%         18.585%         11.245%         17.905%         11.341%         15.383%         16.443% | Jan         Feb         Mar         Apr         May         Jun         Jul         Aug         Sep         Oct           24.517%         20.365%         20.448%         18.585%                      Oct <td< th=""><th>Jan         Feb         Mar         Apr         May         Jun         Jul         Aug         Sep         Oct         Nov           24.517%         20.365%         20.448%         18.585%                      Nov           24.517%         20.365%         20.448%         18.585%                                                                                 <th>Jan         Feb         Mar         Apr         May         Jun         Jul         Aug         Sep         Oct         Nov         Dec           24.517%         20.365%         20.448%         18.585%                     Dec                Dec                Dec                Dec                Dec                Dec                          Dec               Dec</th></th></td<> | Jan         Feb         Mar         Apr         May         Jun         Jul         Aug         Sep         Oct         Nov           24.517%         20.365%         20.448%         18.585%                      Nov           24.517%         20.365%         20.448%         18.585% <th>Jan         Feb         Mar         Apr         May         Jun         Jul         Aug         Sep         Oct         Nov         Dec           24.517%         20.365%         20.448%         18.585%                     Dec                Dec                Dec                Dec                Dec                Dec                          Dec               Dec</th> | Jan         Feb         Mar         Apr         May         Jun         Jul         Aug         Sep         Oct         Nov         Dec           24.517%         20.365%         20.448%         18.585%                     Dec                Dec                Dec                Dec                Dec                Dec                          Dec               Dec |