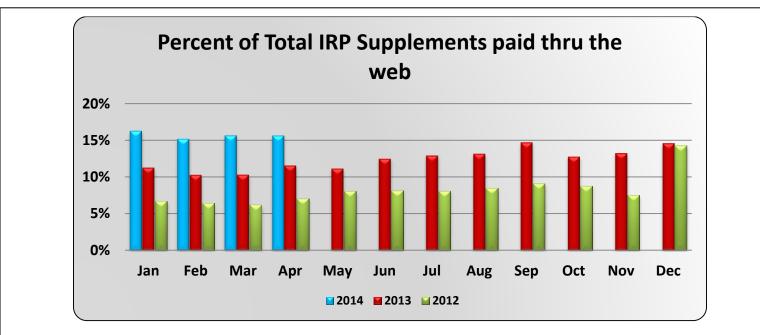

|      |         |         |         | Pe      | ercent of Tot | al IRP Supple | ements paid | thru the w | eb      |         |         |         |             |
|------|---------|---------|---------|---------|---------------|---------------|-------------|------------|---------|---------|---------|---------|-------------|
|      | Jan     | Feb     | Mar     | Apr     | May           | Jun           | Jul         | Aug        | Sep     | Oct     | Nov     | Dec     | Year<br>End |
| 2014 | 16.286% | 15.201% | 15.687% | 15.660% |               |               |             |            |         |         |         |         | 15.705%     |
| 2013 | 11.273% | 10.294% | 10.311% | 11.553% | 11.131%       | 12.482%       | 12.908%     | 13.151%    | 14.691% | 12.749% | 13.242% | 14.600% | 12.216%     |
| 2012 | 6.706%  | 6.393%  | 6.227%  | 7.072%  | 8.056%        | 8.163%        | 8.085%      | 8.455%     | 9.051%  | 8.763%  | 7.490%  | 14.267% | 7.906%      |
|      |         |         |         |         |               |               |             |            |         |         |         |         |             |
|      |         |         |         |         |               |               |             |            |         |         |         |         |             |