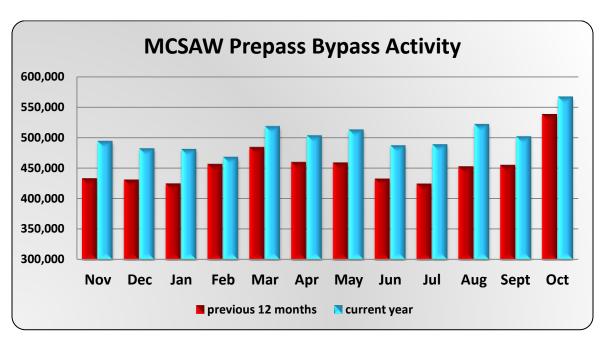

|                 |         |         |         | МС      | SAW PrePa | ss Pull-in A | ctivity |         |         |         |         |         |
|-----------------|---------|---------|---------|---------|-----------|--------------|---------|---------|---------|---------|---------|---------|
|                 | Nov     | Dec     | Jan     | Feb     | Mar       | Apr          | May     | Jun     | Jul     | Aug     | Sept    | Oct     |
| Nov 11 - Oct 12 | 432,560 | 430,506 | 424,196 | 456,051 | 483,690   | 459,015      | 458,436 | 431,981 | 423,953 | 451,909 | 454,295 | 537,351 |
| Nov 12 - Oct 13 | 494,032 | 482,138 | 481,110 | 468,032 | 518,283   | 503,421      | 512,925 | 486,938 | 488,481 | 521,777 | 501,856 | 566,823 |