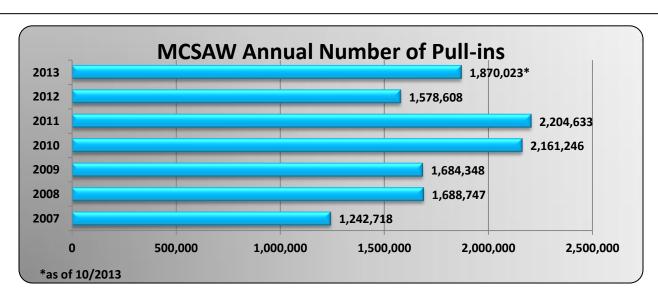

|      |         |         |         |         |         | MCSAW Pu | ıll-in Perceı | ntage   |         |         |         |         |                    |
|------|---------|---------|---------|---------|---------|----------|---------------|---------|---------|---------|---------|---------|--------------------|
|      | Jan     | Feb     | Mar     | Apr     | May     | Jun      | Jul           | Aug     | Sept    | Oct     | Nov     | Dec     | <b>Annual Tota</b> |
| 2013 | 158,085 | 185,311 | 206,531 | 195,048 | 204,885 | 184,494  | 178,569       | 180,271 | 175,445 | 201,384 |         |         | 1,870,023          |
| 2012 | 129,843 | 121,142 | 141,359 | 123,383 | 139,364 | 134,974  | 123,015       | 117,066 | 129,105 | 154,280 | 130,476 | 134,601 | 1,578,608          |
| 2011 | 208,712 | 184,650 | 216,792 | 169,025 | 190,175 | 193,057  | 178,712       | 188,433 | 192,475 | 183,362 | 157,459 | 141,781 | 2,204,633          |
| 2010 | 163,055 | 171,638 | 193,256 | 183,865 | 186,093 | 188,705  | 180,795       | 192,924 | 167,170 | 179,350 | 157,545 | 196,850 | 2,161,246          |
| 2009 | 120,236 | 122,907 | 120,595 | 107,865 | 103,045 | 129,064  | 115,358       | 136,281 | 211,640 | 183,764 | 166,996 | 166,597 | 1,684,348          |
| 2008 | 138,519 | 139,299 | 142,793 | 146,229 | 135,479 | 152,715  | 142,529       | 136,499 | 142,438 | 163,563 | 128,318 | 120,366 | 1,688,747          |
| 2007 | 91,735  | 88,375  | 92,004  | 98,699  | 101,536 | 117,960  | 105,135       | 109,083 | 100,566 | 116,166 | 110,385 | 111,074 | 1,242,718          |