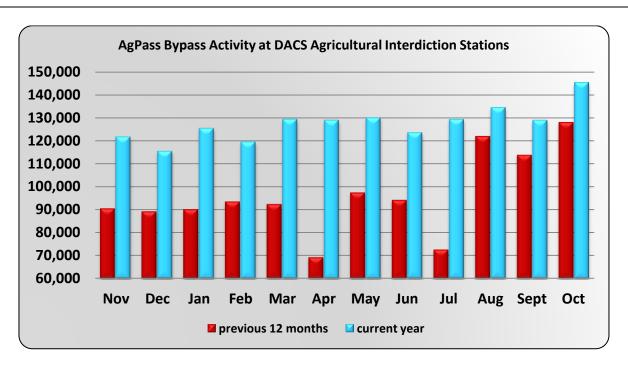

Total Number of Approvals Since June 2002 to Date: 3,549

Total Number of Denials Since June 2002 to Date: 1,227

Total Number of Other since June 2002 to Date: 368

|                 |         |         |         |         | DACS By | oass Activit | у       |         |         |         |         |         |
|-----------------|---------|---------|---------|---------|---------|--------------|---------|---------|---------|---------|---------|---------|
|                 | Nov     | Dec     | Jan     | Feb     | Mar     | Apr          | May     | Jun     | Jul     | Aug     | Sept    | Oct     |
| Nov 11 - Oct 12 | 90,492  | 89,218  | 90,143  | 93,478  | 92,337  | 69,258       | 97,393  | 94,157  | 72,569  | 121,869 | 113,762 | 127,956 |
| Nov 12 - Oct 13 | 121,621 | 115,424 | 125,347 | 119,427 | 129,325 | 128,913      | 129,938 | 123,523 | 129,262 | 134,393 | 128,906 | 145,286 |