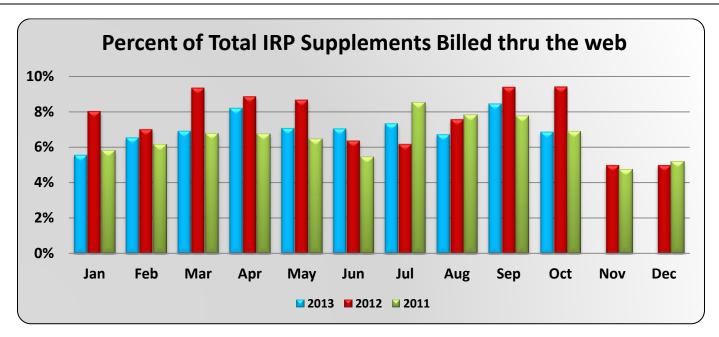

|      | Percent of Total IRP Supplements Billed thru the web |        |        |        |        |        |        |        |        |        |        |        |          |
|------|------------------------------------------------------|--------|--------|--------|--------|--------|--------|--------|--------|--------|--------|--------|----------|
|      | Jan                                                  | Feb    | Mar    | Apr    | May    | Jun    | Jul    | Aug    | Sep    | Oct    | Nov    | Dec    | Year End |
| 2013 | 5.543%                                               | 6.529% | 6.898% | 8.192% | 7.059% | 7.032% | 7.320% | 6.700% | 8.434% | 6.853% |        |        | 7.118%   |
| 2012 | 8.015%                                               | 6.992% | 9.332% | 8.836% | 8.648% | 6.351% | 6.163% | 7.551% | 9.370% | 9.393% | 4.979% | 4.977% | 7.769%   |
| 2011 | 5.791%                                               | 6.163% | 6.768% | 6.720% | 6.449% | 5.458% | 8.508% | 7.800% | 7.750% | 6.880% | 4.732% | 5.174% | 6.276%   |