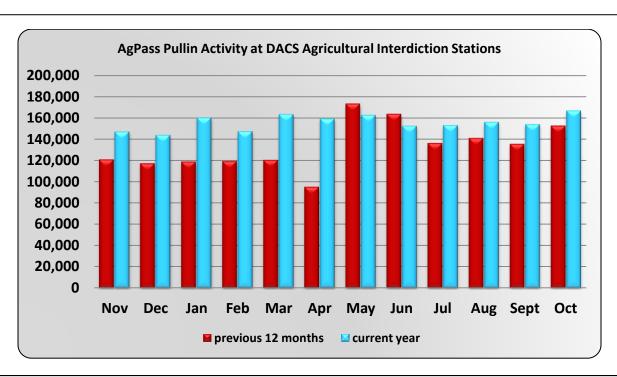

|                 |         |         |         |         | DACS Pu | ll-in Activit | у       |         |         |         |         |         |
|-----------------|---------|---------|---------|---------|---------|---------------|---------|---------|---------|---------|---------|---------|
|                 | Nov     | Dec     | Jan     | Feb     | Mar     | Apr           | May     | Jun     | Jul     | Aug     | Sept    | Oct     |
| Nov 11 - Oct 12 | 120,422 | 116,852 | 118,560 | 118,906 | 120,054 | 94,777        | 172,769 | 163,159 | 135,800 | 140,553 | 135,022 | 152,085 |
| Nov 12 - Oct 13 | 146,999 | 143,781 | 160,122 | 147,237 | 163,225 | 159,243       | 162,726 | 152,414 | 153,050 | 156,079 | 153,937 | 166,691 |