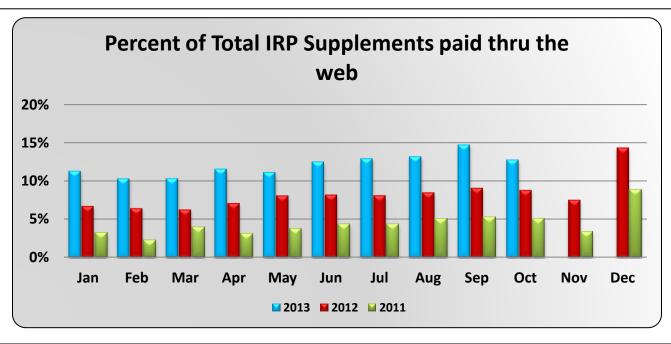

|      |         |         |         | Pe      | rcent of Tot | al IRP Supple | ements paid | thru the w | eb      |         |        |         |             |
|------|---------|---------|---------|---------|--------------|---------------|-------------|------------|---------|---------|--------|---------|-------------|
|      | Jan     | Feb     | Mar     | Apr     | May          | Jun           | Jul         | Aug        | Sep     | Oct     | Nov    | Dec     | Year<br>End |
| 2013 | 11.273% | 10.294% | 10.311% | 11.553% | 11.131%      | 12.482%       | 12.908%     | 13.151%    | 14.691% | 12.749% |        |         | 12.054%     |
| 2012 | 6.706%  | 6.393%  | 6.227%  | 7.072%  | 8.056%       | 8.163%        | 8.085%      | 8.455%     | 9.051%  | 8.763%  | 7.490% | 14.267% | 7.906%      |
| 2011 | 3.192%  | 2.199%  | 3.937%  | 3.112%  | 3.731%       | 4.344%        | 4.324%      | 5.040%     | 5.230%  | 5.050%  | 3.359% | 8.854%  | 4.203%      |