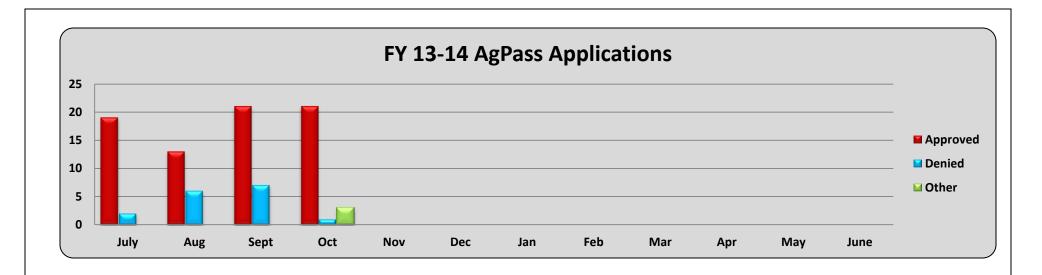

|          |      |     |      |     | FY 13- | ·14 AgPass | Application | ons |     |     |     |      |       |
|----------|------|-----|------|-----|--------|------------|-------------|-----|-----|-----|-----|------|-------|
|          | July | Aug | Sept | Oct | Nov    | Dec        | Jan         | Feb | Mar | Apr | May | June | Total |
| Approved | 19   | 13  | 21   | 21  |        |            |             |     |     |     |     |      | 74    |
| Denied   | 2    | 6   | 7    | 1   |        |            |             |     |     |     |     |      | 16    |
| Other    | 0    | 0   | 0    | 3   |        |            |             |     |     |     |     |      | 3     |

Total Applications Received for FY: 93
Total Number of Approvals for FY: 74
Total Number of Denials for FY: 16
Total Number of Other for FY: 3

Total Number of Applications Received Since June 2002 to Date: 5,144