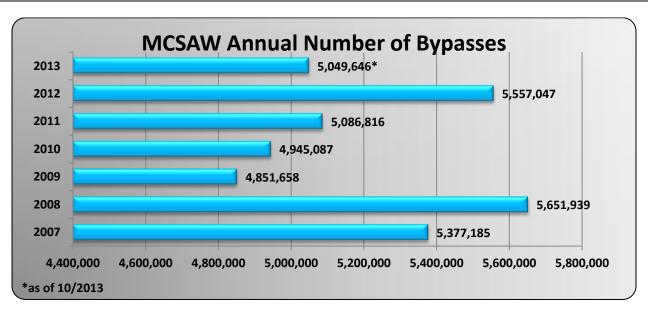

|      |         |         |         |         | 1       | MCSAW Pu | ıll-in Percer | ntage   |         |         |         |         |                    |
|------|---------|---------|---------|---------|---------|----------|---------------|---------|---------|---------|---------|---------|--------------------|
|      | Jan     | Feb     | Mar     | Apr     | May     | Jun      | Jul           | Aug     | Sept    | Oct     | Nov     | Dec     | <b>Annual Tota</b> |
| 2013 | 481,110 | 468,032 | 518,283 | 503,421 | 512,925 | 486,938  | 488,481       | 521,777 | 501,856 | 566,823 |         |         | 5,049,646          |
| 2012 | 424,196 | 456,051 | 483,690 | 459,015 | 458,436 | 431,981  | 423,953       | 451,909 | 454,295 | 537,351 | 494,032 | 482,138 | 5,557,047          |
| 2011 | 411,467 | 425,841 | 468,434 | 407,752 | 397,792 | 415,044  | 397,423       | 453,237 | 403656  | 443104  | 432,560 | 430,506 | 5,086,816          |
| 2010 | 361,417 | 408,853 | 468,558 | 432,933 | 426,150 | 404,527  | 380,849       | 433,326 | 388,358 | 440,847 | 386,897 | 412,372 | 4,945,087          |
| 2009 | 411,421 | 420,864 | 469,064 | 449,240 | 431,090 | 413,693  | 415,841       | 403,031 | 363,993 | 401,315 | 340,588 | 331,518 | 4,851,658          |
| 2008 | 489,394 | 484,542 | 532,791 | 525,044 | 490,390 | 457,809  | 455,435       | 459,515 | 456,681 | 475,878 | 403,221 | 421,239 | 5,651,939          |
| 2007 | 434,899 | 397,084 | 434,543 | 430,912 | 486,536 | 425,364  | 419,389       | 467,265 | 447,173 | 527,342 | 453,986 | 452,692 | 5,377,185          |