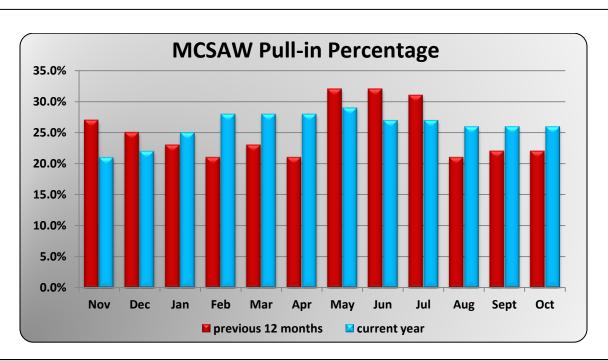

|                 |       |       |       | N     | /ICSAW Pul | l-in Percent | tage  |       |       |       |       |       |
|-----------------|-------|-------|-------|-------|------------|--------------|-------|-------|-------|-------|-------|-------|
|                 | Nov   | Dec   | Jan   | Feb   | Mar        | Apr          | May   | Jun   | Jul   | Aug   | Sept  | Oct   |
| Nov 11 - Oct 12 | 27.0% | 25.0% | 23.0% | 21.0% | 23.0%      | 21.0%        | 32.0% | 32.0% | 31.0% | 21.0% | 22.0% | 22.0% |
| Nov 12 - Oct 13 | 21.0% | 22.0% | 25.0% | 28.0% | 28.0%      | 28.0%        | 29.0% | 27.0% | 27.0% | 26.0% | 26.0% | 26.0% |