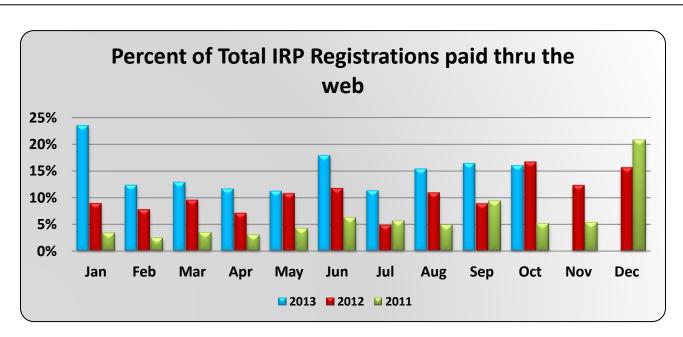

|      |         |         |         |         | Percent of T | otal IRP Reg | gistrations p | aid thru the v | web     |         |         |         |             |
|------|---------|---------|---------|---------|--------------|--------------|---------------|----------------|---------|---------|---------|---------|-------------|
|      | Jan     | Feb     | Mar     | Apr     | May          | Jun          | Jul           | Aug            | Sep     | Oct     | Nov     | Dec     | Year<br>End |
| 2013 | 23.493% | 12.356% | 12.898% | 11.666% | 11.245%      | 17.905%      | 11.341%       | 15.383%        | 16.443% | 16.012% |         |         | 14.997%     |
| 2012 | 8.946%  | 7.756%  | 9.534%  | 7.097%  | 10.757%      | 11.714%      | 4.858%        | 10.915%        | 8.888%  | 16.638% | 12.307% | 15.586% | 10.065%     |
| 2011 | 3.341%  | 2.448%  | 3.432%  | 2.966%  | 4.268%       | 6.195%       | 5.610%        | 4.860%         | 9.340%  | 5.110%  | 5.315%  | 20.793% | 5.529%      |