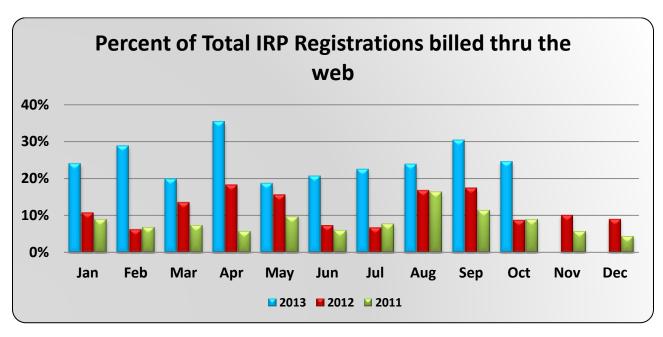

|      |         |         |         | Р       | ercent of Tot | al IRP Regist | rations bille | d thru the v | veb     |         |         |        |          |
|------|---------|---------|---------|---------|---------------|---------------|---------------|--------------|---------|---------|---------|--------|----------|
|      | Jan     | Feb     | Mar     | Apr     | May           | Jun           | Jul           | Aug          | Sep     | Oct     | Nov     | Dec    | Year End |
| 2013 | 23.980% | 28.774% | 19.883% | 35.324% | 18.700        | 20.645%       | 22.479%       | 23.873%      | 30.301% | 24.568% |         |        | 24.651%  |
| 2012 | 10.699% | 6.235%  | 13.499% | 18.173% | 15.528%       | 7.329%        | 6.737%        | 16.700%      | 17.328% | 8.720%  | 10.069% | 8.967% | 11.395%  |
| 2011 | 8.851%  | 6.720%  | 7.233%  | 5.590%  | 9.558%        | 5.777%        | 7.585%        | 16.310%      | 11.300% | 8.830%  | 5.534%  | 4.278% | 8.154%   |