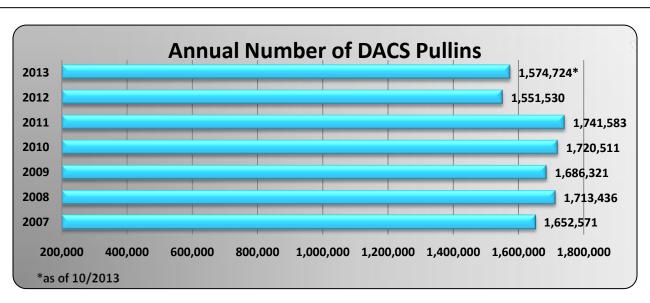

|      |         |         |         |         | An      | nual Numb | er of DACS | Pull-ins |         |         |         |         |                    |
|------|---------|---------|---------|---------|---------|-----------|------------|----------|---------|---------|---------|---------|--------------------|
|      | Jan     | Feb     | Mar     | Apr     | May     | Jun       | Jul        | Aug      | Sept    | Oct     | Nov     | Dec     | <b>Annual Tota</b> |
| 2013 | 160,122 | 147,237 | 163,225 | 159,243 | 162,726 | 152,414   | 153,050    | 156,079  | 153,937 | 166,691 |         |         | 1,574,724          |
| 2012 | 118,560 | 118,906 | 120,054 | 94,777  | 123,375 | 118,655   | 138,763    | 140,553  | 135,022 | 152,085 | 146,999 | 143,781 | 1,551,530          |
| 2011 | 135,389 | 150,625 | 178,508 | 164,130 | 172,769 | 163,159   | 135,800    | 143,144  | 132,353 | 128,432 | 120,422 | 116,852 | 1,741,583          |
| 2010 | 140,006 | 134,375 | 153,339 | 142,969 | 158,681 | 157,905   | 150,122    | 142,774  | 132,861 | 138,138 | 133,597 | 135,744 | 1,720,511          |
| 2009 | 141,245 | 133,916 | 150,454 | 144,069 | 139,298 | 141,052   | 137,679    | 136,753  | 135,172 | 143,574 | 138,080 | 145,029 | 1,686,321          |
| 2008 | 146,630 | 141,316 | 149,368 | 145,574 | 147,638 | 147,834   | 143,733    | 135,975  | 141,134 | 146,775 | 131,546 | 135,913 | 1,713,436          |
| 2007 | 134,236 | 121,120 | 142,237 | 138,935 | 142,799 | 140,674   | 133,442    | 145,725  | 134,935 | 146,289 | 138,235 | 133,944 | 1,652,571          |