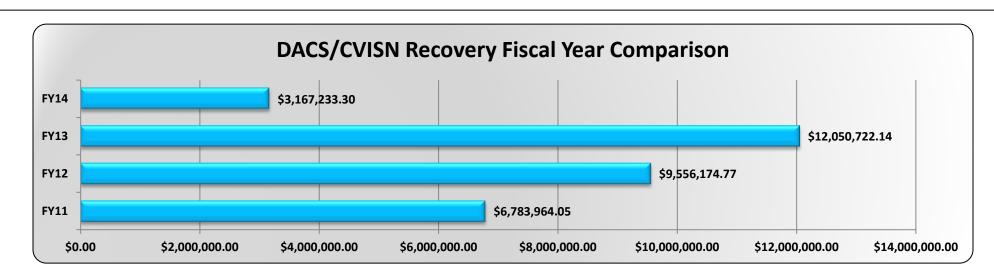

|      |                |              |                |              | DA           | CS/CVISN Rec | overy Fiscal Y | ear Comparison |                |                |              |                |                 |
|------|----------------|--------------|----------------|--------------|--------------|--------------|----------------|----------------|----------------|----------------|--------------|----------------|-----------------|
|      | July           | August       | September      | October      | November     | December     | January        | February       | March          | April          | May          | June           | Total           |
| FY14 | \$940,630.75   | \$733,281.46 | \$507,049.86   | \$986,271.23 |              |              |                |                |                |                |              |                | \$3,167,233.30  |
| FY13 | \$1,374,205.71 | \$704,711.35 | \$1,379,079.25 | \$552,800.11 | \$629,880.76 | \$296,437.50 | \$605,468.31   | \$2,270,548.64 | \$2,375,525.78 | \$683,800.69   | \$85,674.32  | \$1,092,589.72 | \$12,050,722.14 |
| FY12 | \$342,791.47   | \$644,854.74 | \$324,936.80   | \$365,875.32 | \$214,115.09 | \$524,767.66 | \$595,744.55   | \$1,161,977.48 | \$2,969,689.16 | \$1,411,496.60 | \$451,715.25 | \$548,210.65   | \$9,556,174.77  |
| FY11 | \$353,433.87   | \$760,489.37 | \$523,100.55   | \$867,595.54 | \$410,540.20 | \$558,302.03 | \$524,465.52   | \$382,351.13   | \$1,049,620.11 | \$584,041.66   | \$321,465.40 | \$448,558.67   | \$6,783,964.05  |