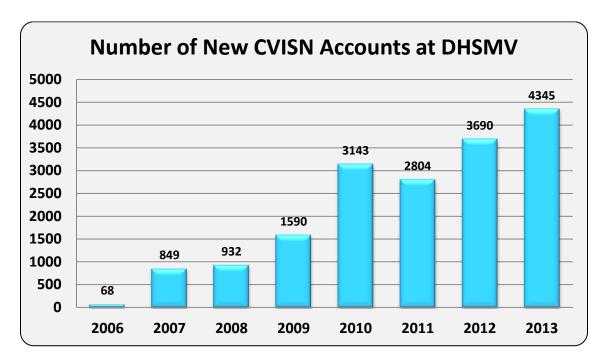

|      |     |     |     |     | Total N | lumber o | f New CV | ISN Accou | ınts |     |     |     |              |
|------|-----|-----|-----|-----|---------|----------|----------|-----------|------|-----|-----|-----|--------------|
|      | Jan | Feb | Mar | Apr | May     | Jun      | Jul      | Aug       | Sep  | Oct | Nov | Dec | Yearly Total |
| 2006 | 0   | 0   | 0   | 0   | 0       | 0        | 0        | 0         | 17   | 35  | 11  | 5   | 68           |
| 2007 | 12  | 10  | 11  | 251 | 224     | 26       | 34       | 30        | 63   | 45  | 56  | 87  | 849          |
| 2008 | 39  | 266 | 30  | 37  | 25      | 35       | 35       | 52        | 112  | 165 | 72  | 64  | 932          |
| 2009 | 69  | 75  | 65  | 88  | 81      | 426      | 149      | 119       | 129  | 125 | 95  | 169 | 1590         |
| 2010 | 77  | 153 | 273 | 382 | 202     | 205      | 234      | 256       | 304  | 347 | 346 | 364 | 3143         |
| 2011 | 295 | 278 | 388 | 177 | 114     | 170      | 194      | 208       | 309  | 233 | 204 | 234 | 2804         |
| 2012 | 356 | 313 | 295 | 256 | 345     | 281      | 300      | 279       | 238  | 544 | 235 | 248 | 3690         |
| 2013 | 469 | 374 | 406 | 402 | 383     | 390      | 452      | 376       | 410  | 683 |     |     | 4345         |