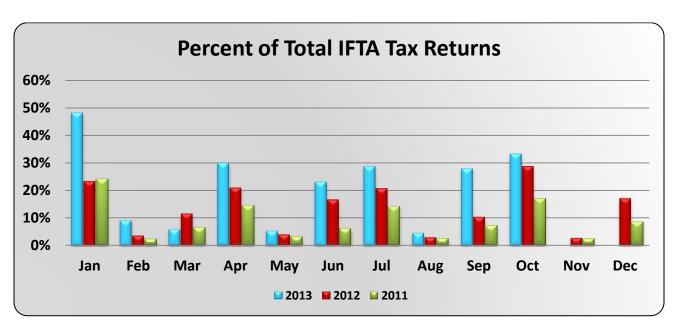

|      |         |        |         |         | Per    | cent of Tota | I IFTA Tax Re | turns  |         |         |        |         |          |
|------|---------|--------|---------|---------|--------|--------------|---------------|--------|---------|---------|--------|---------|----------|
|      | Jan     | Feb    | Mar     | Apr     | May    | Jun          | Jul           | Aug    | Sep     | Oct     | Nov    | Dec     | Year End |
| 2013 | 48.185% | 9.119% | 5.855%  | 29.998% | 5.363% | 23.142%      | 28.794%       | 4.578% | 27.943% | 33.309% |        |         | 19.158%  |
| 2012 | 23.169% | 3.626% | 11.530% | 20.826% | 4.018% | 16.605%      | 20.591%       | 2.972% | 10.330% | 28.596% | 2.744% | 17.030% | 11.354%  |
| 2011 | 23.963% | 2.272% | 6.328%  | 14.413% | 3.116% | 6.117%       | 14.136%       | 2.440% | 7.090%  | 16.900% | 2.332% | 8.517%  | 7.561%   |

| lar Apr      | May                          | Jun                                          | Jul                                                                                                                 | Aug                                                                                                             | Sep                                                                                                                                     | Oct                                                                                                                                                             | Nov                                                                                                                                                                                     | Dec                                                                                                                               | Year End                                                                                                                                 |
|--------------|------------------------------|----------------------------------------------|---------------------------------------------------------------------------------------------------------------------|-----------------------------------------------------------------------------------------------------------------|-----------------------------------------------------------------------------------------------------------------------------------------|-----------------------------------------------------------------------------------------------------------------------------------------------------------------|-----------------------------------------------------------------------------------------------------------------------------------------------------------------------------------------|-----------------------------------------------------------------------------------------------------------------------------------|------------------------------------------------------------------------------------------------------------------------------------------|
| 21.497%      | 18.017%                      | 19.105%                                      | 23.945%                                                                                                             | 20.212%                                                                                                         | 25.695%                                                                                                                                 | 16.208%                                                                                                                                                         |                                                                                                                                                                                         |                                                                                                                                   | 15.748%                                                                                                                                  |
| 796% 17.484% | 12.882%                      | 10.373%                                      | 11.840%                                                                                                             | 17.450%                                                                                                         | 17.866%                                                                                                                                 | 65.640%                                                                                                                                                         | 22.642%                                                                                                                                                                                 | 9.600%                                                                                                                            | 17.987%                                                                                                                                  |
| 63% 14.186%  | 10.847%                      | 6.631%                                       | 3.218%                                                                                                              | 14.080%                                                                                                         | 16.530%                                                                                                                                 | 16.820%                                                                                                                                                         | 7.310%                                                                                                                                                                                  | 8.797%                                                                                                                            | 13.309%                                                                                                                                  |
| 7            | 043% 21.497%<br>796% 17.484% | 043% 21.497% 18.017%<br>796% 17.484% 12.882% | 043%         21.497%         18.017%         19.105%           796%         17.484%         12.882%         10.373% | 043%     21.497%     18.017%     19.105%     23.945%       796%     17.484%     12.882%     10.373%     11.840% | 043%     21.497%     18.017%     19.105%     23.945%     20.212%       796%     17.484%     12.882%     10.373%     11.840%     17.450% | 043%     21.497%     18.017%     19.105%     23.945%     20.212%     25.695%       796%     17.484%     12.882%     10.373%     11.840%     17.450%     17.866% | 043%     21.497%     18.017%     19.105%     23.945%     20.212%     25.695%     16.208%       796%     17.484%     12.882%     10.373%     11.840%     17.450%     17.866%     65.640% | 043% 21.497% 18.017% 19.105% 23.945% 20.212% 25.695% 16.208% 796% 17.484% 12.882% 10.373% 11.840% 17.450% 17.866% 65.640% 22.642% | 043% 21.497% 18.017% 19.105% 23.945% 20.212% 25.695% 16.208% 796% 17.484% 12.882% 10.373% 11.840% 17.450% 17.866% 65.640% 22.642% 9.600% |