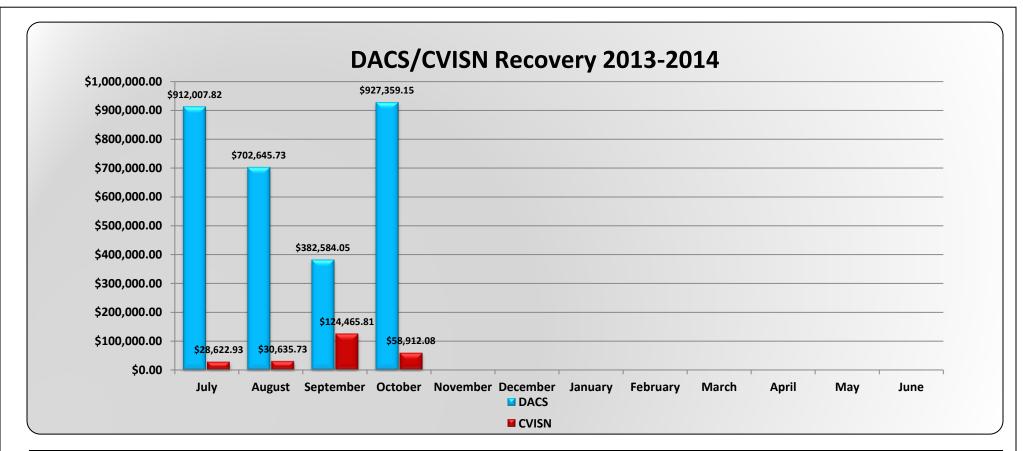

|       | July         | August       | September    | October      | November | December | January | February | March  | April  | May    | June   |
|-------|--------------|--------------|--------------|--------------|----------|----------|---------|----------|--------|--------|--------|--------|
| DACS  | \$912,007.82 | \$702,645.73 | \$382,584.05 | \$927,359.15 |          |          |         |          |        |        |        |        |
| CVISN | \$28,622.93  | \$30,635.73  | \$124,465.81 | \$58,912.08  |          |          |         |          |        |        |        |        |
| TOTAL | \$940,630.75 | \$733,281.46 | \$507,049.86 | \$986,271.23 | \$0.00   | \$0.00   | \$0.00  | \$0.00   | \$0.00 | \$0.00 | \$0.00 | \$0.00 |