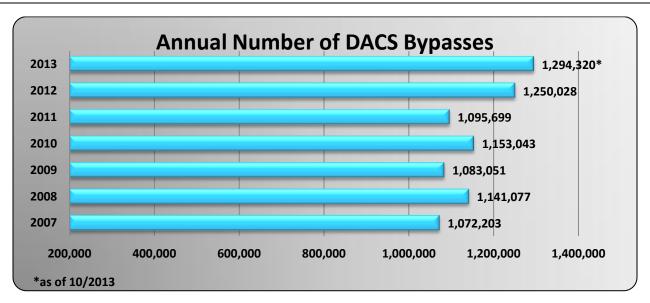

|      |         |         |         |         | Ann     | ual Numbe | er of DACS | Bypasses |         |         |         |         |                    |
|------|---------|---------|---------|---------|---------|-----------|------------|----------|---------|---------|---------|---------|--------------------|
|      | Jan     | Feb     | Mar     | Apr     | May     | Jun       | Jul        | Aug      | Sept    | Oct     | Nov     | Dec     | <b>Annual Tota</b> |
| 2013 | 125,347 | 119,427 | 129,325 | 128,913 | 129,938 | 123,523   | 129,262    | 134,393  | 128,906 | 145,286 |         |         | 1,294,320          |
| 2012 | 90,143  | 93,478  | 92,337  | 69,258  | 92,252  | 94,754    | 117,174    | 121,869  | 113,762 | 127,956 | 121,621 | 115,424 | 1,250,028          |
| 2011 | 87,027  | 100,254 | 118,092 | 102,374 | 97,939  | 94,157    | 72,569     | 79,421   | 76,843  | 87,313  | 90,492  | 89,218  | 1,095,699          |
| 2010 | 91,125  | 87,391  | 100,842 | 94,969  | 101,303 | 100,963   | 98,428     | 89,895   | 91,337  | 101,814 | 105,535 | 89,441  | 1,153,043          |
| 2009 | 90,602  | 86,245  | 95,185  | 94,608  | 87,595  | 90,735    | 93,224     | 91,820   | 91,337  | 88,385  | 84,581  | 88,734  | 1,083,051          |
| 2008 | 96,240  | 93,649  | 97,911  | 96,915  | 98,420  | 95,559    | 97,641     | 92,288   | 96,633  | 98,665  | 88,397  | 88,759  | 1,141,077          |
| 2007 | 86,873  | 84,088  | 94,972  | 87,789  | 90,224  | 87,433    | 79,729     | 95,603   | 86,997  | 101,657 | 90,637  | 86,201  | 1,072,203          |