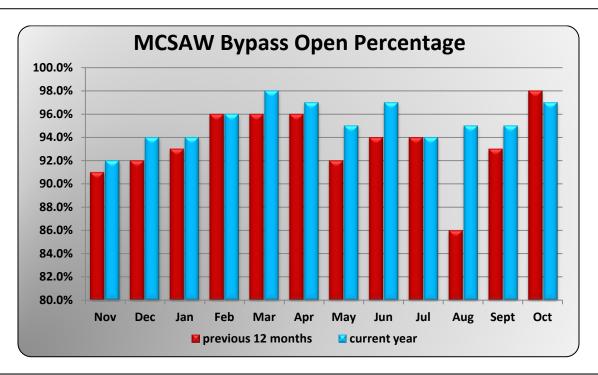

|     |             |       |       |       | MCS   | AW Bypass | Open Per | centage |       |       |       |       |       |
|-----|-------------|-------|-------|-------|-------|-----------|----------|---------|-------|-------|-------|-------|-------|
|     |             | Nov   | Dec   | Jan   | Feb   | Mar       | Apr      | May     | Jun   | Jul   | Aug   | Sept  | Oct   |
| Nov | 11 - Oct 12 | 91.0% | 92.0% | 93.0% | 96.0% | 96.0%     | 96.0%    | 92.0%   | 94.0% | 94.0% | 86.0% | 93.0% | 98.0% |
| Nov | 12 - Oct 13 | 92.0% | 94.0% | 94.0% | 96.0% | 98.0%     | 97.0%    | 95.0%   | 97.0% | 94.0% | 95.0% | 95.0% | 97.0% |