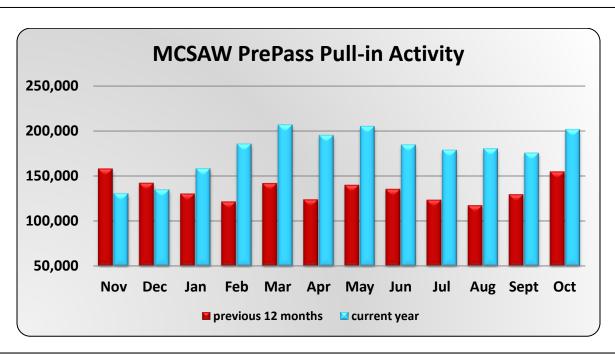

|                 |         |         |         | MC      | SAW PrePa | ss Pull-in A | ctivity |         |         |         |         |         |
|-----------------|---------|---------|---------|---------|-----------|--------------|---------|---------|---------|---------|---------|---------|
|                 | Nov     | Dec     | Jan     | Feb     | Mar       | Apr          | May     | Jun     | Jul     | Aug     | Sept    | Oct     |
| Nov 11 - Oct 12 | 157,459 | 141,781 | 129,843 | 121,142 | 141,359   | 123,383      | 139,364 | 134,974 | 123,015 | 117,066 | 129,105 | 154,280 |
| Nov 12 - Oct 13 | 130,476 | 134,601 | 158,085 | 185,311 | 206,531   | 195,048      | 204,885 | 184,494 | 178,569 | 180,271 | 175,445 | 201,384 |