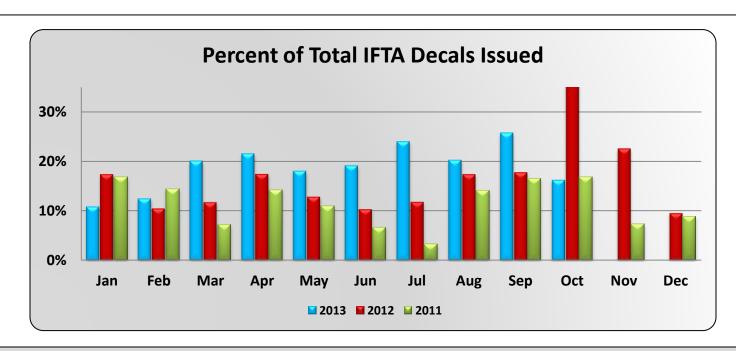

Re | turns  |         |         |        |         |          |
|------|---------|--------|---------|---------|--------|--------------|---------------|--------|---------|---------|--------|---------|----------|
|      | Jan     | Feb    | Mar     | Apr     | May    | Jun          | Jul           | Aug    | Sep     | Oct     | Nov    | Dec     | Year End |
| 2013 | 48.185% | 9.119% | 5.855%  | 29.998% | 5.363% | 23.142%      | 28.794%       | 4.578% | 27.943% | 33.309% |        |         | 19.158%  |
| 2012 | 23.169% | 3.626% | 11.530% | 20.826% | 4.018% | 16.605%      | 20.591%       | 2.972% | 10.330% | 28.596% | 2.744% | 17.030% | 11.354%  |
| 2011 | 23.963% | 2.272% | 6.328%  | 14.413% | 3.116% | 6.117%       | 14.136%       | 2.440% | 7.090%  | 16.900% | 2.332% | 8.517%  | 7.561%   |



| lar Apr      | May                          | Jun                                          | Jul                                                                                                                 | Aug                                                                                                             | Sep                                                                                                                                     | Oct                                                                                                                                                             | Nov