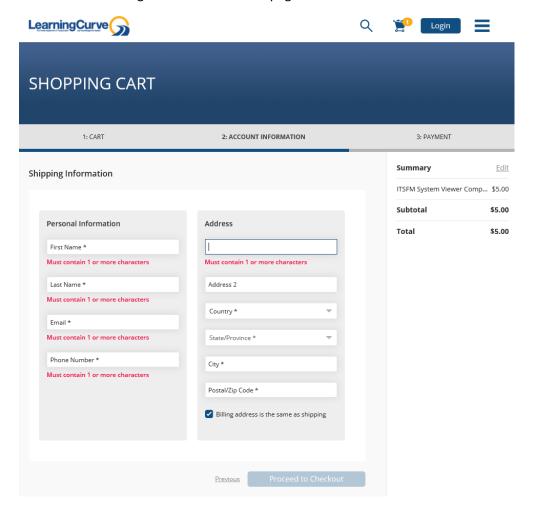

#### **Addition Information:**

- ProfessionLicense Number
- Professional Designation

7. Add your personal information, including your address, and select the blue "Proceed to Checkout" button in the bottom right-side corner of the page.