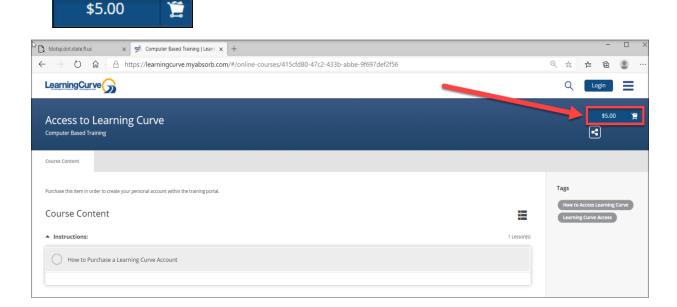

**Note:** if you are a Consultant and do not have a FDOT email address you will need to access this link to access trainings.

- https://learningcurve.myabsorb.com
- 2. Click on the "\$5.00" blue button to proceed.