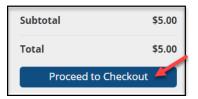

3. Click on either the "Added to Cart" blue button or the blue shopping cart icon. Select the "View Shopping Cart" in the top right-side corner of the screen.

4. Click on the blue "Proceed to Checkout" button to continue the check-out process.