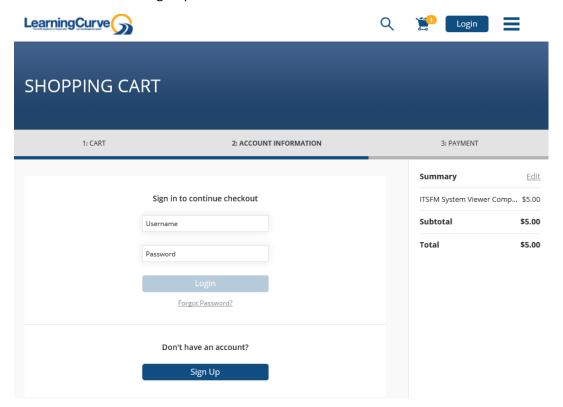

5. Click on the blue "Sign Up" button to continue.

6. Enter your details into the "Account Information" and if applies to you enter the Additional Information into the form.

Click on the blue "Proceed to Checkout" button to continue.