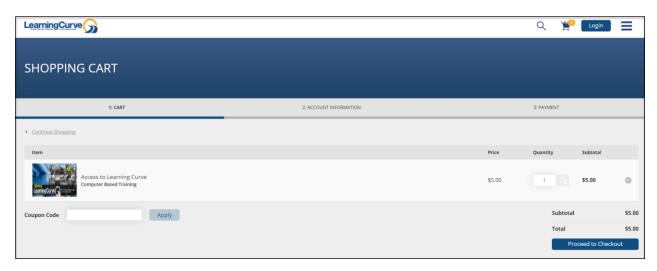

3. Click on either the "Added to Cart" blue button or the blue shopping cart icon. Select the "View Shopping Cart" in the top right-side corner of the screen.

4. Click on the blue "Proceed to Checkout" button to continue the check-out process.