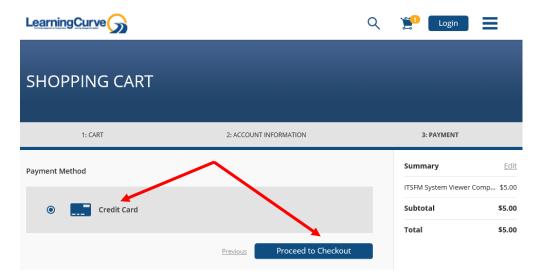

8. Select the credit card payment method, then proceed to checkout by clicking on the blue "Proceed to Checkout" button.

9. Fill in your payment method information and click on the blue "Submit Your Order" button at the bottom of your screen.