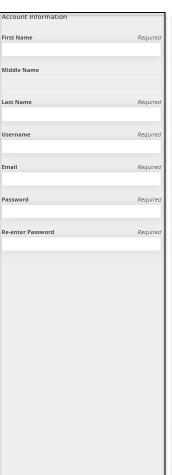

### **Account Information:**

- o First Name
- Middle Name
- Last Name
- o Username
- o Email Address
- o Password
- Re-enterPassword