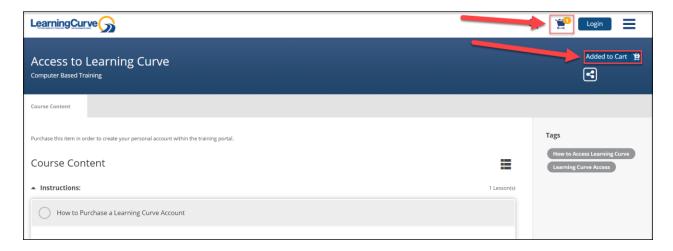

3. Click on either the "Added to Cart" blue button or the blue shopping cart icon. Select the "View Shopping Cart" in the top right-side corner of the screen.

4. Click on the blue "Proceed to Checkout" button to continue the check-out process.