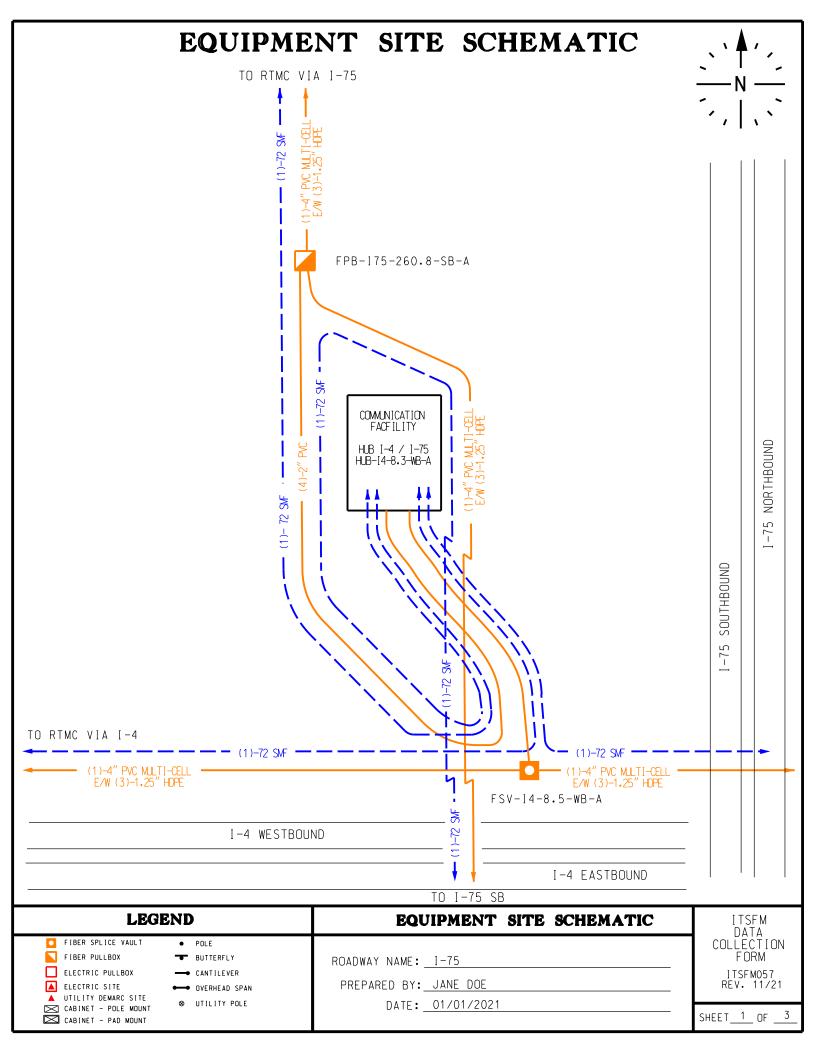

## EQUIPMENT SITE SCHEMATIC CABLE REFERENCE TO RTMC (3) COMPOSITE CABLES COMPOSITE CABLE #1 12 - COPPER 0 - FIBER 1 - COAXIAL COMPOSITE CABLE #2 12 - COPPER 0 - FIBER 0 - COAXIAL COMPOSITE CABLE #3 12 - COPPER 0 - FIBER 0 - COAXIAL 9#-(8) EPB-I75-259.4-SB-C -NORTHBOUND (1)-2" PVC CAB-I75-259.4-SB-A POLE-I75-259.4-M-A I –75 ELEC-I75-259.4-SB-A SOUTHBOUND (1)-12 SMF FSV-I75-259.4-SB-A I-75