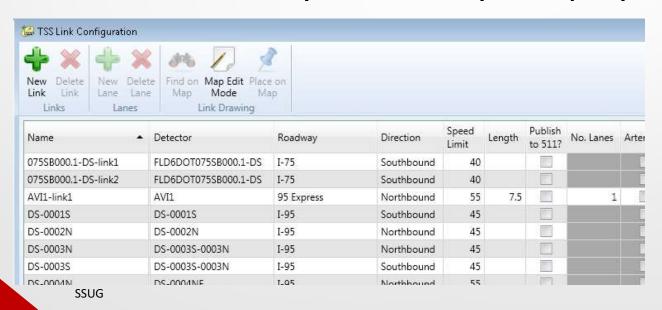

# SG-4561 Add "Displayed on Map" Filter to Link Editor Window

Mark Dunthorn

SSUG

9

 "Shown on Map" filter allowed the Administrator to only show links that were not already drawn on the map.

Edit Link Placement - Windows Internet Explorer Filters: Shown on Map: Source: Roadway: Direction: ✓ All All Links: Link ID: None selected 10E@295 Number of Points: 0 10E@Chaffee 10E@Otis Place Points on Map 10W@295 Zoom to Link on Map 10W@Chaffee 10W@Otis Remove From Map 202E-1 Edit Non-TSS Link 202E-2 Add Non-TSS Link Delete Non-TSS Link Remove Unused Nodes Save Link Map

#### **Current Behavior**

- Filter by Roadway and Direction are still there
- Source is no longer needed
- But there's no way to filter by "Displayed on Map"

### **Proposed Behavior**

- Add a way to filter by "Displayed on Map"
  - Button in ribbon?
  - New column? (could be hidden by default)
- Anything else missing in the new dialog?