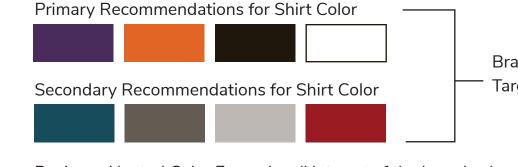

When ordering wearables choose brand colors or business neutrals. Choose logo colors (imprints or thread) that provide high contrast. For instance, dark shirts will work best with white or light colors. We want people to see the logo, so choose the highest color contrast.

## **COLOR RECOMMENDATIONS**

Business Neutral Color Examples. (Not part of the brand colors.)