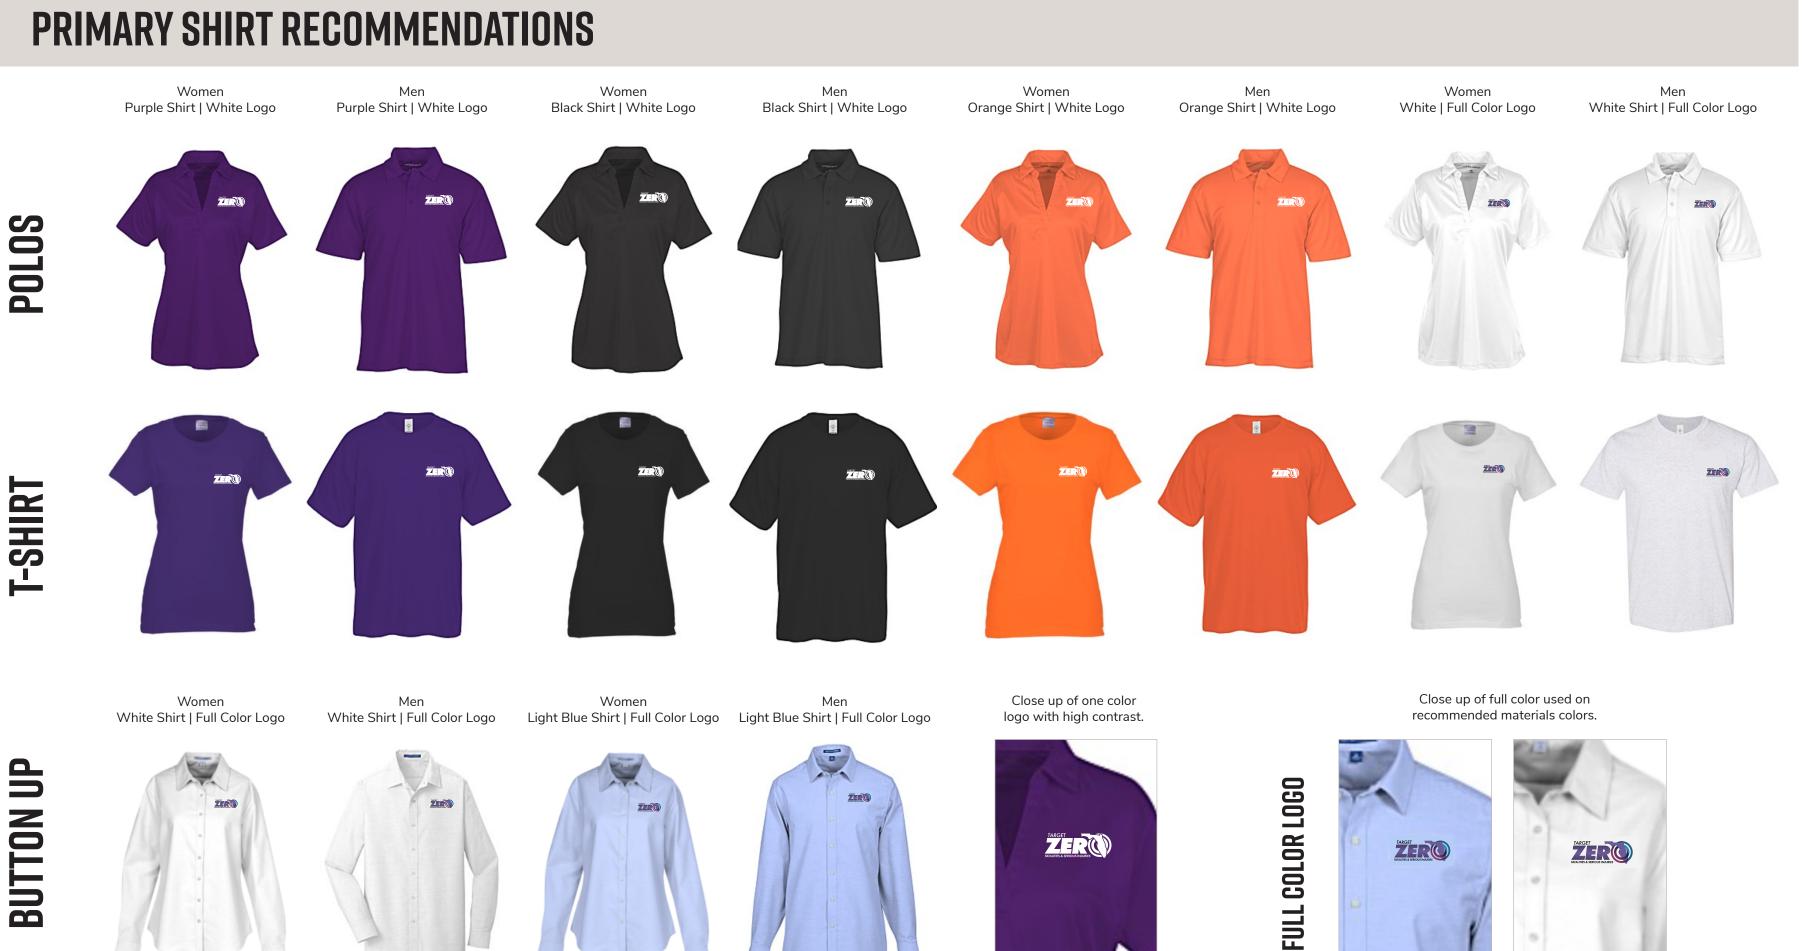

When ordering wearables choose brand colors or business neutrals. Choose logo colors (imprints or thread) that provide high contrast. For instance, dark shirts will work best with white or light colors. We want people to see the logo, so choose the highest color contrast.

**3** Bought with personal funds: Order directly with no reporting required

**VENDOR INFORMATION** 

Joshua Zingsheim 800-355-5043 Ext. 8648 jzingsheim@4imprint.com Company: 4imprint.com

The recommendations provided below will assist you and your vendor with picking out the best looking and brand friendly shirt. We appreciate you being a Target Zero Brand Ambassador.