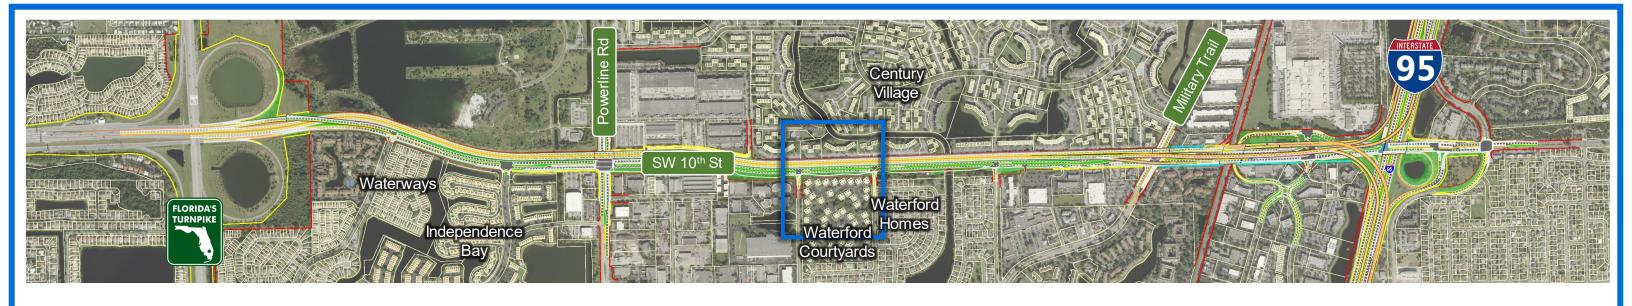

- 7A. At SW 30<sup>th</sup> Ave Looking East With Ramps to Powerline Road
- 7B. At SW 30<sup>th</sup> Ave Looking East Without Ramps to Powerline Road
- 8A. East of SW 30<sup>th</sup> Ave Looking East With Ramps to Powerline Road
- 8B. East of SW 30th Ave Looking East Without Ramps to Powerline Road
- 9A. Waterford Courtyard Looking West With Ramps to Powerline Road
- 9B. Waterford Courtyard Looking West Without Ramps to Powerline Road
- 10A. At Balcony Looking Southwest With Ramps to Powerline Road
- 10B. At Balcony Looking Southwest Without Ramps to Powerline Road