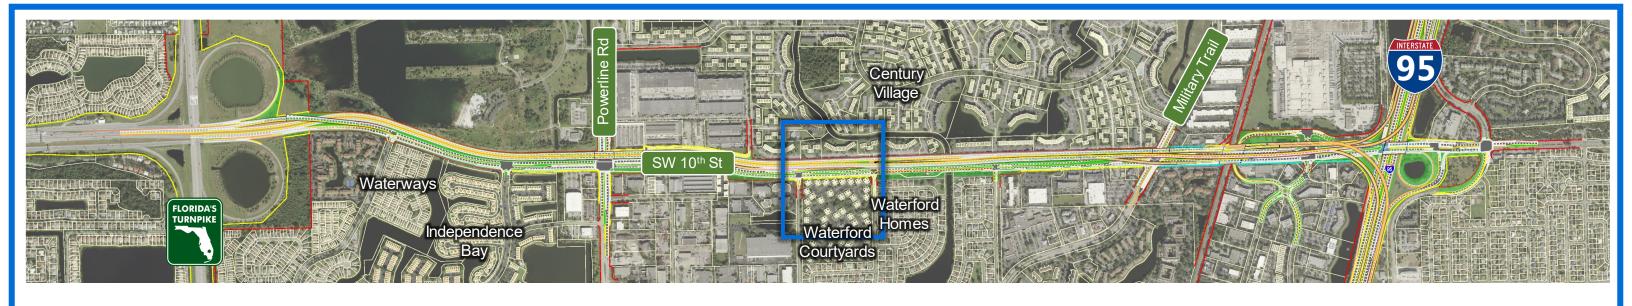

- 7A. At SW 30<sup>th</sup> Ave Looking East With Ramps to Powerline Road
- 7B. At SW 30<sup>th</sup> Ave Looking East Without Ramps to Powerline Road
- 8A. East of SW 30<sup>th</sup> Ave Looking East With Ramps to Powerline Road
- 8B. East of SW 30th Ave Looking East Without Ramps to Powerline Road
- 9A. Waterford Courtyard Looking West With Ramps to Powerline Road
- 9B. Waterford Courtyard Looking West Without Ramps to Powerline Road
- 10A. At Balcony Looking Southwest With Ramps to Powerline Road
- 10B. At Balcony Looking Southwest Without Ramps to Powerline Road