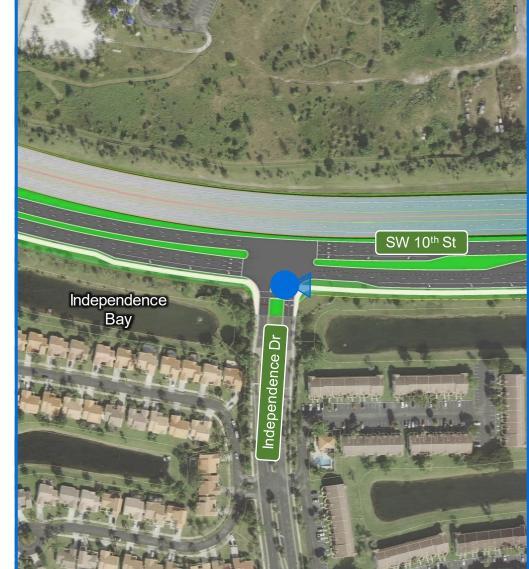

oad
- 5. At Powerline Road Looking North
- 6A. At Powerline Road Looking East With Ramps to Powerline Road
- 6B. At Powerline Road Looking East Without Ramps to Powerline Road

- 7A. At SW 30<sup>th</sup> Ave Looking East With Ramps to Powerline Road
- 7B. At SW 30<sup>th</sup> Ave Looking East Without Ramps to Powerline Road
- 8A. East of SW 30<sup>th</sup> Ave Looking East With Ramps to Powerline Road
- 8B. East of SW 30th Ave Looking East Without Ramps to Powerline Road
- 9A. Waterford Courtyard Looking West With Ramps to Powerline Road
- 9B. Waterford Courtyard Looking West Without Ramps to Powerline Road
- 10A. At Balcony Looking Southwest With Ramps to Powerline Road
- 10B. At Balcony Looking Southwest Without Ramps to Powerline Road























SW 10<sup>th</sup> St