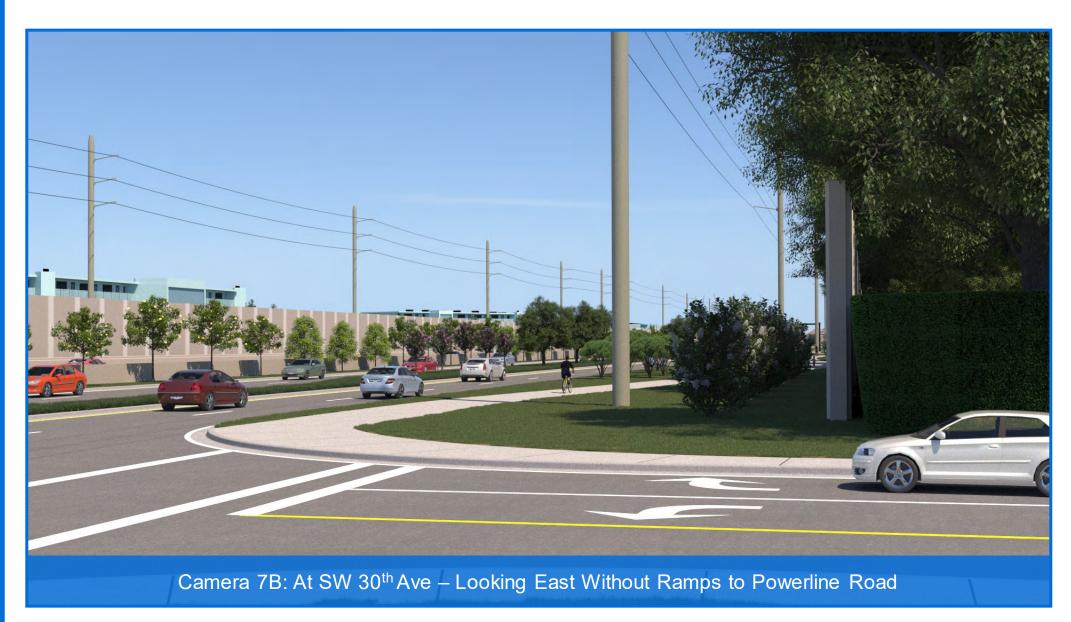

- 7A. At SW 30<sup>th</sup> Ave Looking East With Ramps to Powerline Road
- 7B. At SW 30<sup>th</sup> Ave Looking East Without Ramps to Powerline Road
- 8A. East of SW 30<sup>th</sup> Ave Looking East With Ramps to Powerline Road
- 8B. East of SW 30th Ave Looking East Without Ramps to Powerline Road
- 9A. Waterford Courtyard Looking West With Ramps to Powerline Road
- 9B. Waterford Courtyard Looking West Without Ramps to Powerline Road
- 10A. At Balcony Looking Southwest With Ramps to Powerline Road
- 10B. At Balcony Looking Southwest Without Ramps to Powerline Road