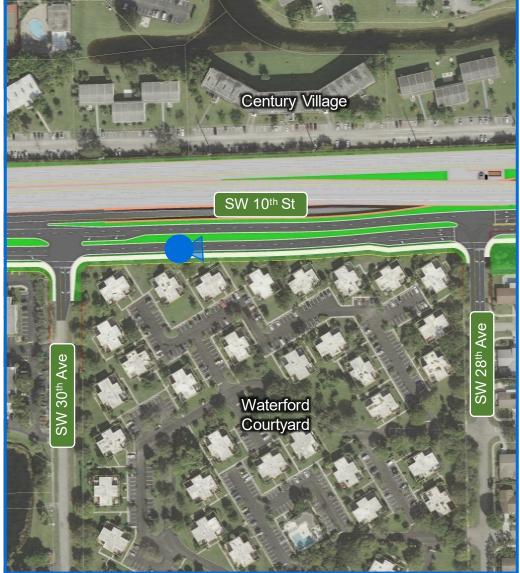

- 7A. At SW 30<sup>th</sup> Ave Looking East With Ramps to Powerline Road
- 7B. At SW 30<sup>th</sup> Ave Looking East Without Ramps to Powerline Road
- 8A. East of SW 30<sup>th</sup> Ave Looking East With Ramps to Powerline Road
- 8B. East of SW 30th Ave Looking East Without Ramps to Powerline Road
- 9A. Waterford Courtyard Looking West With Ramps to Powerline Road
- 9B. Waterford Courtyard Looking West Without Ramps to Powerline Road
- 10A. At Balcony Looking Southwest With Ramps to Powerline Road
- 10B. At Balcony Looking Southwest Without Ramps to Powerline Road