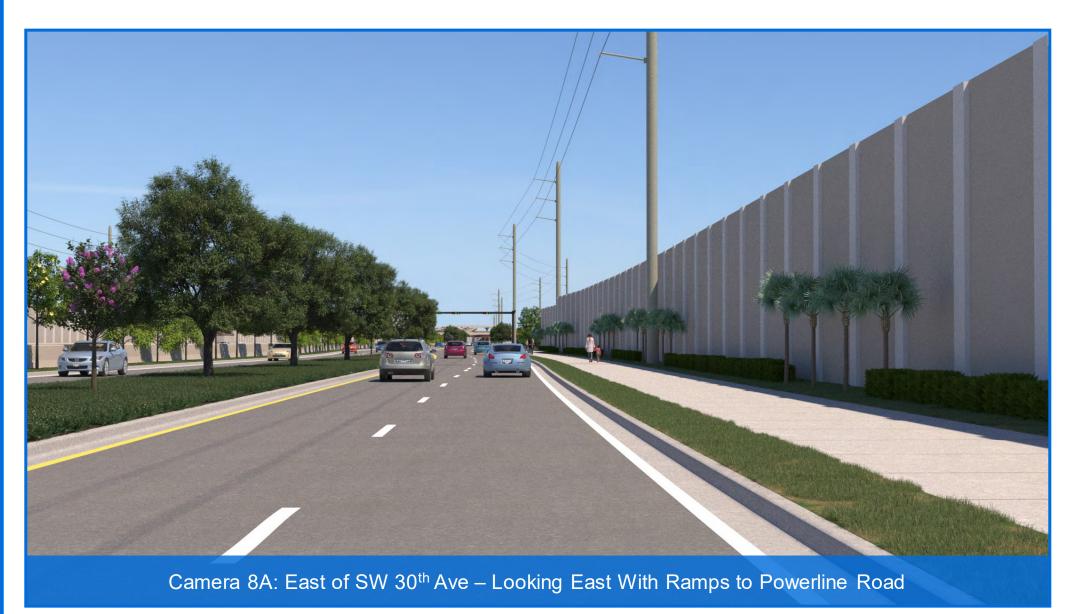

- 7A. At SW 30<sup>th</sup> Ave Looking East With Ramps to Powerline Road
- 7B. At SW 30<sup>th</sup> Ave Looking East Without Ramps to Powerline Road
- 8A. East of SW 30<sup>th</sup> Ave Looking East With Ramps to Powerline Road
- 8B. East of SW 30th Ave Looking East Without Ramps to Powerline Road
- 9A. Waterford Courtyard Looking West With Ramps to Powerline Road
- 9B. Waterford Courtyard Looking West Without Ramps to Powerline Road
- 10A. At Balcony Looking Southwest With Ramps to Powerline Road
- 10B. At Balcony Looking Southwest Without Ramps to Powerline Road