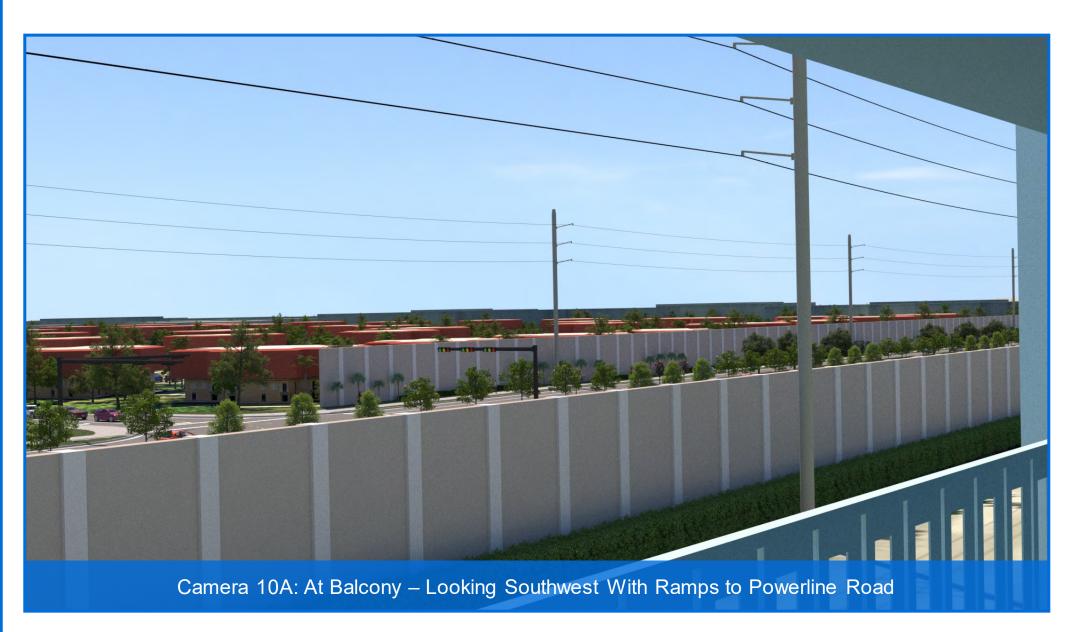

- 7A. At SW 30<sup>th</sup> Ave Looking East With Ramps to Powerline Road
- 7B. At SW 30<sup>th</sup> Ave Looking East Without Ramps to Powerline Road
- 8A. East of SW 30<sup>th</sup> Ave Looking East With Ramps to Powerline Road
- 8B. East of SW 30th Ave Looking East Without Ramps to Powerline Road
- 9A. Waterford Courtyard Looking West With Ramps to Powerline Road
- 9B. Waterford Courtyard Looking West Without Ramps to Powerline Road
- 10A. At Balcony Looking Southwest With Ramps to Powerline Road
- 10B. At Balcony Looking Southwest Without Ramps to Powerline Road