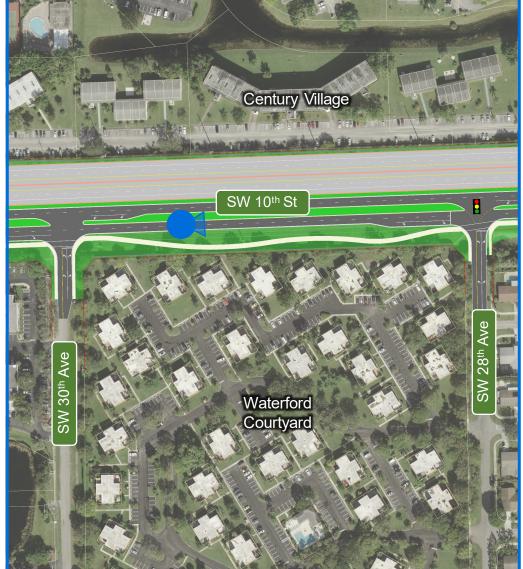

- 7A. At SW 30<sup>th</sup> Ave Looking East With Ramps to Powerline Road
- 7B. At SW 30<sup>th</sup> Ave Looking East Without Ramps to Powerline Road
- 8A. East of SW 30<sup>th</sup> Ave Looking East With Ramps to Powerline Road
- 8B. East of SW 30th Ave Looking East Without Ramps to Powerline Road
- 9A. Waterford Courtyard Looking West With Ramps to Powerline Road
- 9B. Waterford Courtyard Looking West Without Ramps to Powerline Road
- 10A. At Balcony Looking Southwest With Ramps to Powerline Road
- 10B. At Balcony Looking Southwest Without Ramps to Powerline Road