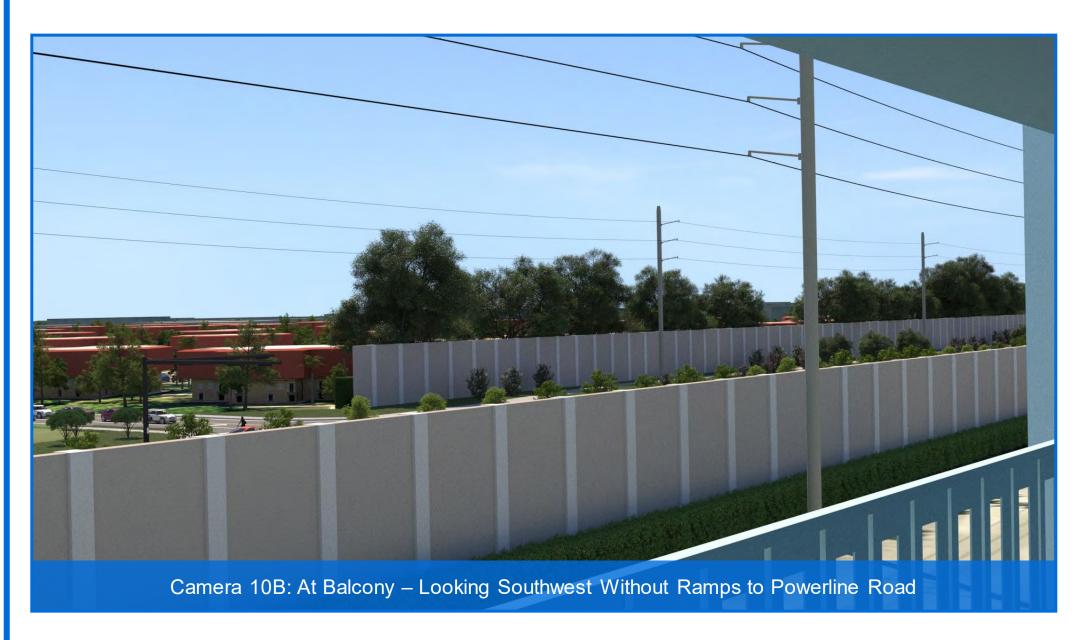

- 7A. At SW 30<sup>th</sup> Ave Looking East With Ramps to Powerline Road
- 7B. At SW 30<sup>th</sup> Ave Looking East Without Ramps to Powerline Road
- 8A. East of SW 30<sup>th</sup> Ave Looking East With Ramps to Powerline Road
- 8B. East of SW 30th Ave Looking East Without Ramps to Powerline Road
- 9A. Waterford Courtyard Looking West With Ramps to Powerline Road
- 9B. Waterford Courtyard Looking West Without Ramps to Powerline Road
- 10A. At Balcony Looking Southwest With Ramps to Powerline Road
- 10B. At Balcony Looking Southwest Without Ramps to Powerline Road