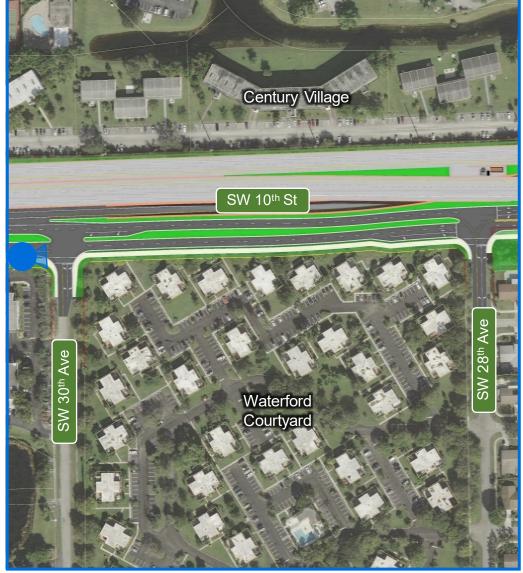

- 7A. At SW 30<sup>th</sup> Ave Looking East With Ramps to Powerline Road
- 7B. At SW 30<sup>th</sup> Ave Looking East Without Ramps to Powerline Road
- 8A. East of SW 30<sup>th</sup> Ave Looking East With Ramps to Powerline Road
- 8B. East of SW 30th Ave Looking East Without Ramps to Powerline Road
- 9A. Waterford Courtyard Looking West With Ramps to Powerline Road
- 9B. Waterford Courtyard Looking West Without Ramps to Powerline Road
- 10A. At Balcony Looking Southwest With Ramps to Powerline Road
- 10B. At Balcony Looking Southwest Without Ramps to Powerline Road