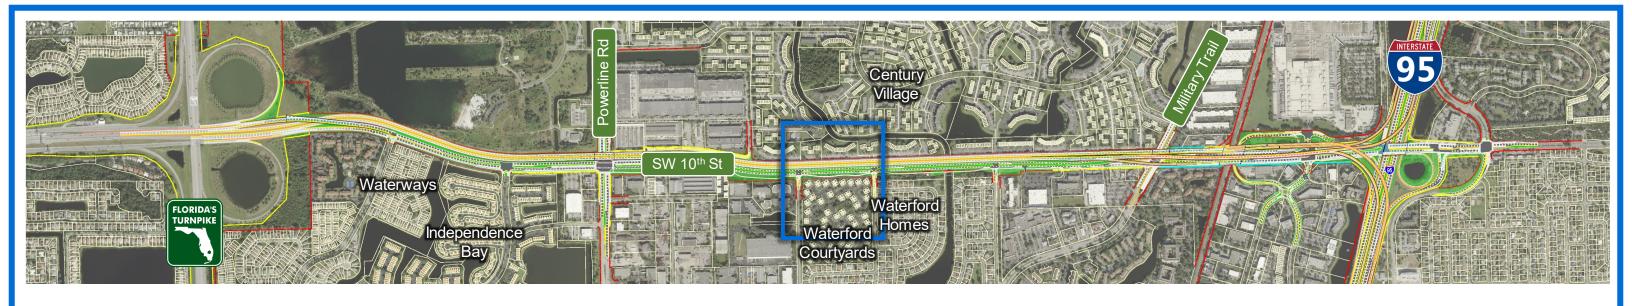

- 7A. At SW 30<sup>th</sup> Ave Looking East With Ramps to Powerline Road
- 7B. At SW 30<sup>th</sup> Ave Looking East Without Ramps to Powerline Road
- 8A. East of SW 30<sup>th</sup> Ave Looking East With Ramps to Powerline Road
- 8B. East of SW 30th Ave Looking East Without Ramps to Powerline Road
- 9A. Waterford Courtyard Looking West With Ramps to Powerline Road
- 9B. Waterford Courtyard Looking West Without Ramps to Powerline Road
- 10A. At Balcony Looking Southwest With Ramps to Powerline Road
- 10B. At Balcony Looking Southwest Without Ramps to Powerline Road