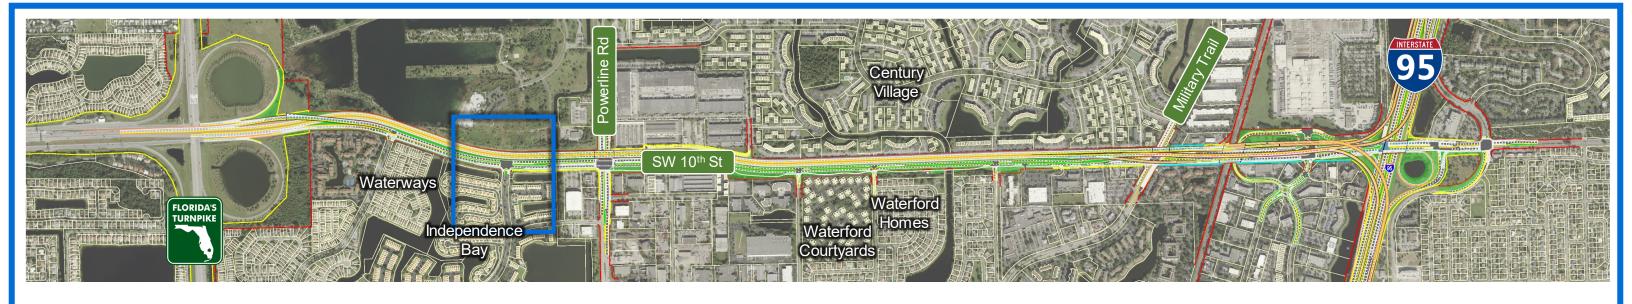

## Camera List

- 1. At Waterways Looking West
- 2. At Waterways Looking East
- 3. East of Independence Looking West
- 4A. East of Independence  $\,$  Looking East With Ramps to Powerline Road
- 4B. East of Independence Looking East Without Ramps to Powerline Road
- 5. At Powerline Road Looking North
- 6A. At Powerline Road Looking East With Ramps to Powerline Road
- 6B. At Powerline Road Looking East Without Ramps to Powerline Road