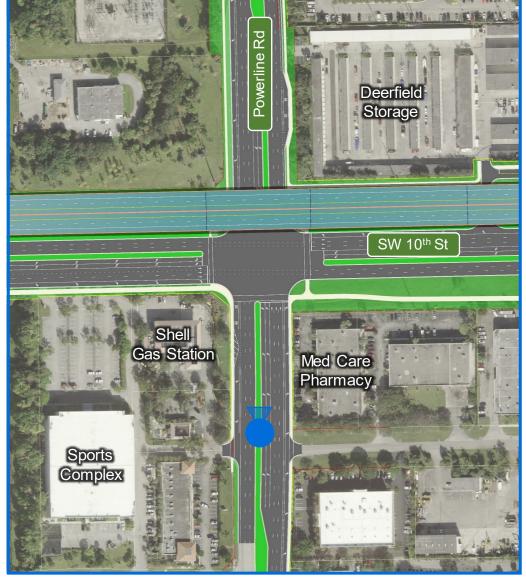

5. At Powerline Road Looking North
- 6A. At Powerline Road Looking East With Ramps to Powerline Road
- 6B. At Powerline Road Looking East Without Ramps to Powerline Road

- 7A. At SW 30<sup>th</sup> Ave Looking East With Ramps to Powerline Road
- 7B. At SW 30<sup>th</sup> Ave Looking East Without Ramps to Powerline Road
- 8A. East of SW 30<sup>th</sup> Ave Looking East With Ramps to Powerline Road
- 8B. East of SW 30th Ave Looking East Without Ramps to Powerline Road
- 9A. Waterford Courtyard Looking West With Ramps to Powerline Road
- 9B. Waterford Courtyard Looking West Without Ramps to Powerline Road
- 10A. At Balcony Looking Southwest With Ramps to Powerline Road
- 10B. At Balcony Looking Southwest Without Ramps to Powerline Road























SW 10<sup>th</sup> St