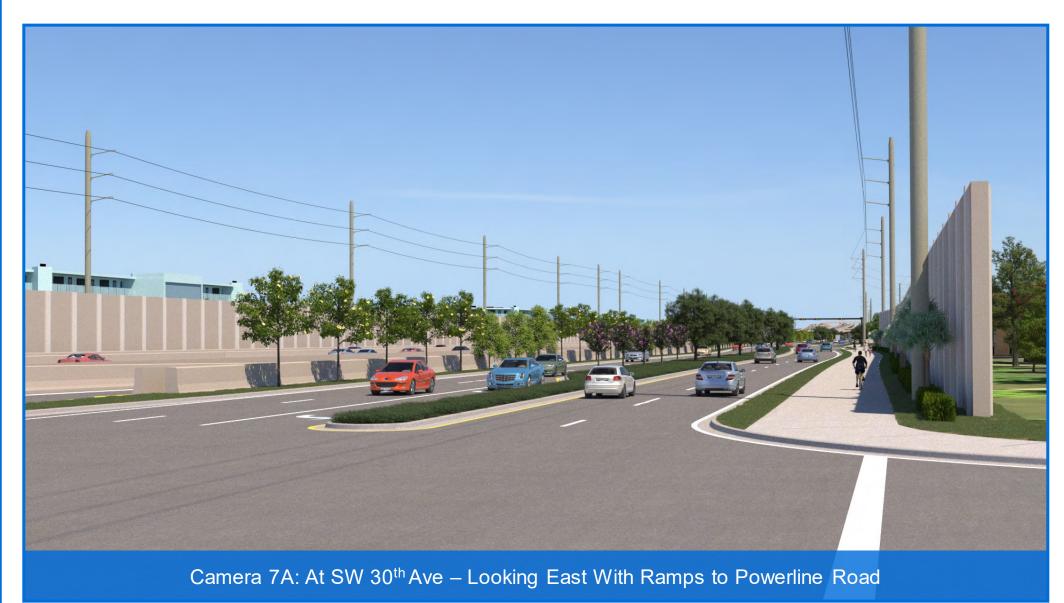

- 7A. At SW 30<sup>th</sup> Ave Looking East With Ramps to Powerline Road
- 7B. At SW 30<sup>th</sup> Ave Looking East Without Ramps to Powerline Road
- 8A. East of SW 30<sup>th</sup> Ave Looking East With Ramps to Powerline Road
- 8B. East of SW 30th Ave Looking East Without Ramps to Powerline Road
- 9A. Waterford Courtyard Looking West With Ramps to Powerline Road
- 9B. Waterford Courtyard Looking West Without Ramps to Powerline Road
- 10A. At Balcony Looking Southwest With Ramps to Powerline Road
- 10B. At Balcony Looking Southwest Without Ramps to Powerline Road