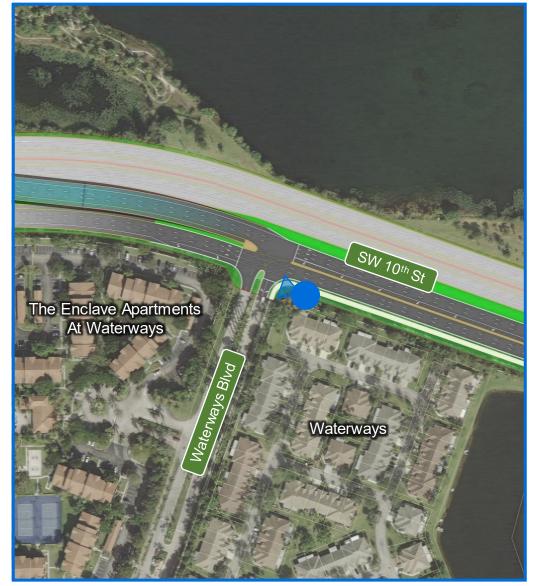

## Camera List

- 1. At Waterways Looking West
- 2. At Waterways Looking East
- 3. East of Independence Looking West
- 4A. East of Independence  $\,$  Looking East With Ramps to Powerline Road
- 4B. East of Independence Looking East Without Ramps to Powerline Road
- 5. At Powerline Road Looking North
- 6A. At Powerline Road Looking East With Ramps to Powerline Road
- 6B. At Powerline Road Looking East Without Ramps to Powerline Road