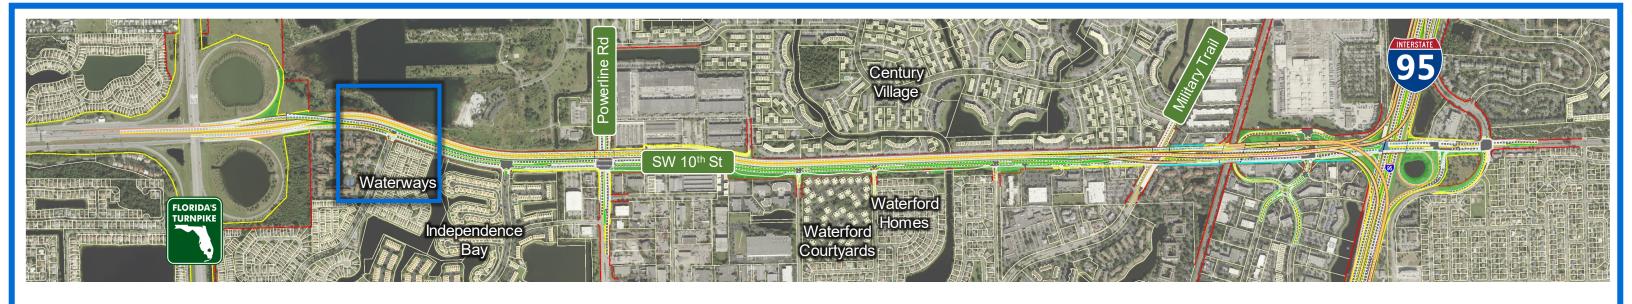

endence Looking East Without Ramps to Powerline Road
- 5. At Powerline Road Looking North
- 6A. At Powerline Road Looking East With Ramps to Powerline Road
- 6B. At Powerline Road Looking East Without Ramps to Powerline Road

- 7A. At SW 30<sup>th</sup> Ave Looking East With Ramps to Powerline Road
- 7B. At SW 30<sup>th</sup> Ave Looking East Without Ramps to Powerline Road
- 8A. East of SW 30<sup>th</sup> Ave Looking East With Ramps to Powerline Road
- 8B. East of SW 30th Ave Looking East Without Ramps to Powerline Road
- 9A. Waterford Courtyard Looking West With Ramps to Powerline Road
- 9B. Waterford Courtyard Looking West Without Ramps to Powerline Road
- 10A. At Balcony Looking Southwest With Ramps to Powerline Road
- 10B. At Balcony Looking Southwest Without Ramps to Powerline Road























SW 10<sup>th</sup> St