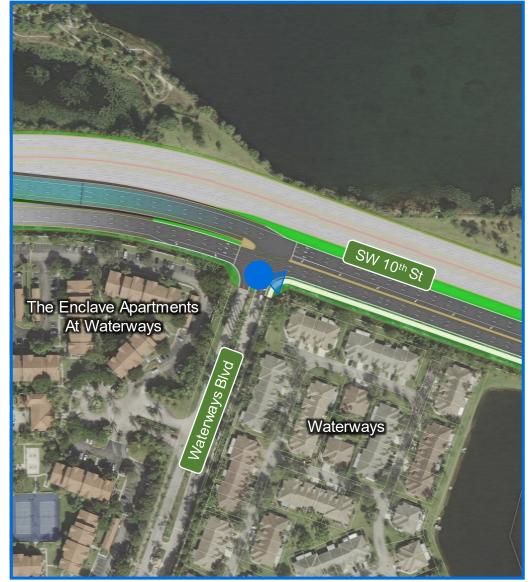

## Camera List

- 1. At Waterways Looking West
- 2. At Waterways Looking East
- 3. East of Independence Looking West
- 4A. East of Independence  $\,$  Looking East With Ramps to Powerline Road
- 4B. East of Independence Looking East Without Ramps to Powerline Road
- 5. At Powerline Road Looking North
- 6A. At Powerline Road Looking East With Ramps to Powerline Road
- 6B. At Powerline Road Looking East Without Ramps to Powerline Road