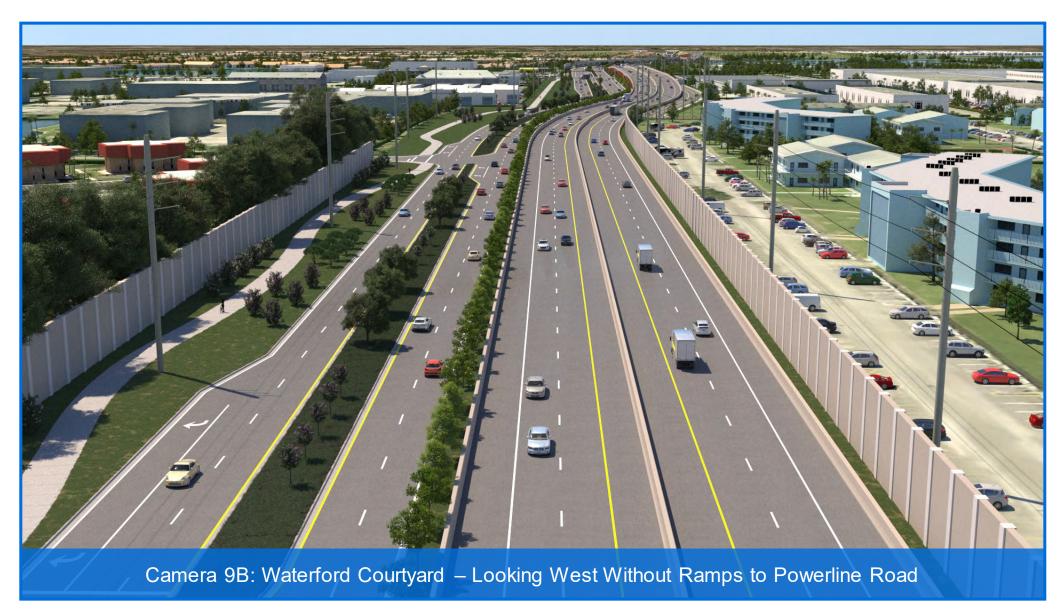

- 7A. At SW 30<sup>th</sup> Ave Looking East With Ramps to Powerline Road
- 7B. At SW 30<sup>th</sup> Ave Looking East Without Ramps to Powerline Road
- 8A. East of SW 30<sup>th</sup> Ave Looking East With Ramps to Powerline Road
- 8B. East of SW 30th Ave Looking East Without Ramps to Powerline Road
- 9A. Waterford Courtyard Looking West With Ramps to Powerline Road
- 9B. Waterford Courtyard Looking West Without Ramps to Powerline Road
- 10A. At Balcony Looking Southwest With Ramps to Powerline Road
- 10B. At Balcony Looking Southwest Without Ramps to Powerline Road