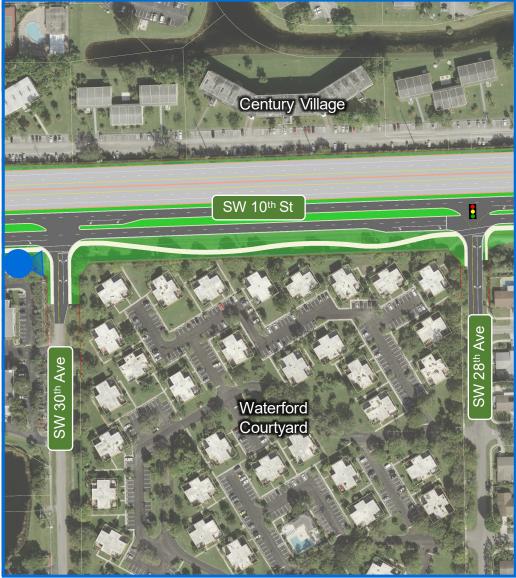

king North
- 6A. At Powerline Road Looking East With Ramps to Powerline Road
- 6B. At Powerline Road Looking East Without Ramps to Powerline Road

- 7A. At SW 30<sup>th</sup> Ave Looking East With Ramps to Powerline Road
- 7B. At SW 30<sup>th</sup> Ave Looking East Without Ramps to Powerline Road
- 8A. East of SW 30<sup>th</sup> Ave Looking East With Ramps to Powerline Road
- 8B. East of SW 30th Ave Looking East Without Ramps to Powerline Road
- 9A. Waterford Courtyard Looking West With Ramps to Powerline Road
- 9B. Waterford Courtyard Looking West Without Ramps to Powerline Road
- 10A. At Balcony Looking Southwest With Ramps to Powerline Road
- 10B. At Balcony Looking Southwest Without Ramps to Powerline Road























SW 10<sup>th</sup> St