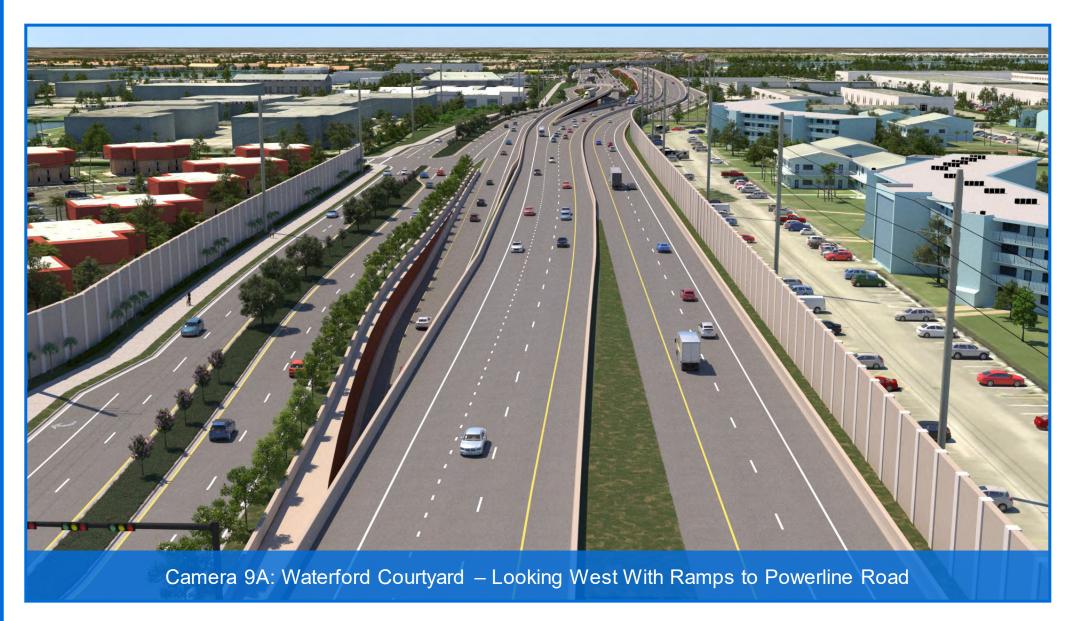

- 7A. At SW 30<sup>th</sup> Ave Looking East With Ramps to Powerline Road
- 7B. At SW 30<sup>th</sup> Ave Looking East Without Ramps to Powerline Road
- 8A. East of SW 30<sup>th</sup> Ave Looking East With Ramps to Powerline Road
- 8B. East of SW 30th Ave Looking East Without Ramps to Powerline Road
- 9A. Waterford Courtyard Looking West With Ramps to Powerline Road
- 9B. Waterford Courtyard Looking West Without Ramps to Powerline Road
- 10A. At Balcony Looking Southwest With Ramps to Powerline Road
- 10B. At Balcony Looking Southwest Without Ramps to Powerline Road