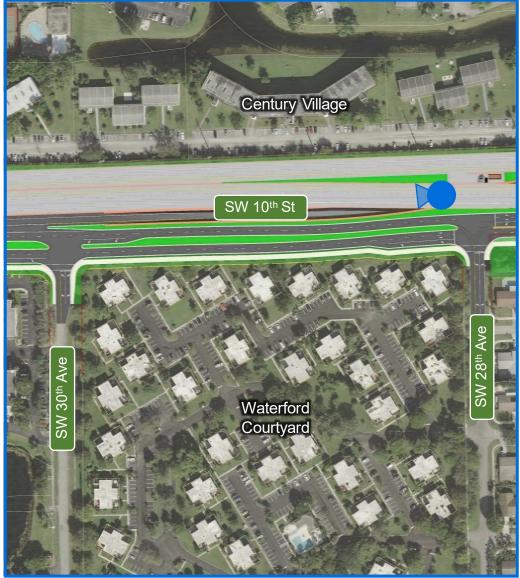

- 7A. At SW 30<sup>th</sup> Ave Looking East With Ramps to Powerline Road
- 7B. At SW 30<sup>th</sup> Ave Looking East Without Ramps to Powerline Road
- 8A. East of SW 30<sup>th</sup> Ave Looking East With Ramps to Powerline Road
- 8B. East of SW 30th Ave Looking East Without Ramps to Powerline Road
- 9A. Waterford Courtyard Looking West With Ramps to Powerline Road
- 9B. Waterford Courtyard Looking West Without Ramps to Powerline Road
- 10A. At Balcony Looking Southwest With Ramps to Powerline Road
- 10B. At Balcony Looking Southwest Without Ramps to Powerline Road