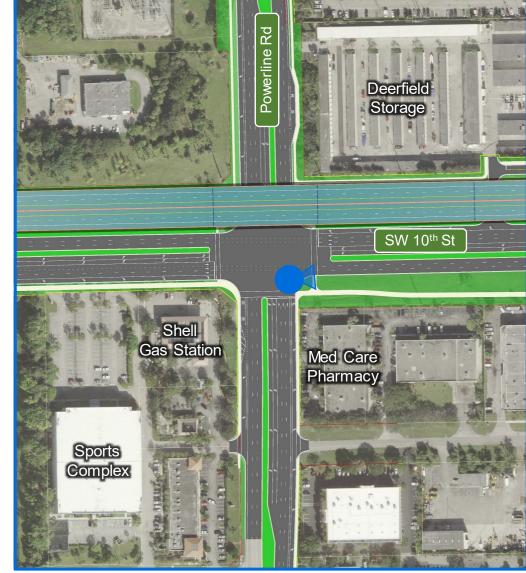

ine Road Looking North
- 6A. At Powerline Road Looking East With Ramps to Powerline Road
- 6B. At Powerline Road Looking East Without Ramps to Powerline Road

- 7A. At SW 30<sup>th</sup> Ave Looking East With Ramps to Powerline Road
- 7B. At SW 30<sup>th</sup> Ave Looking East Without Ramps to Powerline Road
- 8A. East of SW 30<sup>th</sup> Ave Looking East With Ramps to Powerline Road
- 8B. East of SW 30th Ave Looking East Without Ramps to Powerline Road
- 9A. Waterford Courtyard Looking West With Ramps to Powerline Road
- 9B. Waterford Courtyard Looking West Without Ramps to Powerline Road
- 10A. At Balcony Looking Southwest With Ramps to Powerline Road
- 10B. At Balcony Looking Southwest Without Ramps to Powerline Road























SW 10<sup>th</sup> St