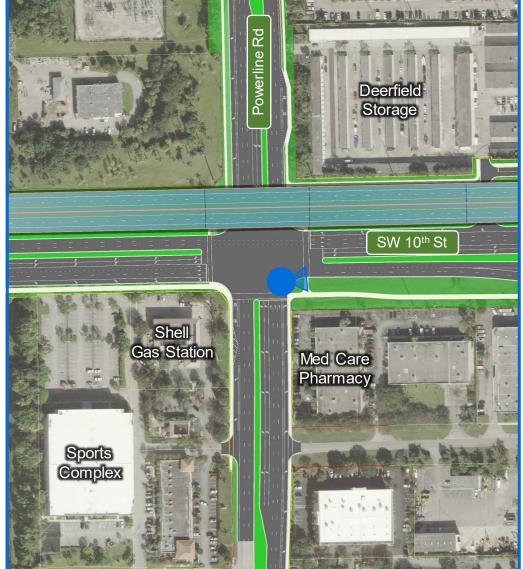

Powerline Road Looking North
- 6A. At Powerline Road Looking East With Ramps to Powerline Road
- 6B. At Powerline Road Looking East Without Ramps to Powerline Road

- 7A. At SW 30<sup>th</sup> Ave Looking East With Ramps to Powerline Road
- 7B. At SW 30<sup>th</sup> Ave Looking East Without Ramps to Powerline Road
- 8A. East of SW 30<sup>th</sup> Ave Looking East With Ramps to Powerline Road
- 8B. East of SW 30th Ave Looking East Without Ramps to Powerline Road
- 9A. Waterford Courtyard Looking West With Ramps to Powerline Road
- 9B. Waterford Courtyard Looking West Without Ramps to Powerline Road
- 10A. At Balcony Looking Southwest With Ramps to Powerline Road
- 10B. At Balcony Looking Southwest Without Ramps to Powerline Road























SW 10<sup>th</sup> St