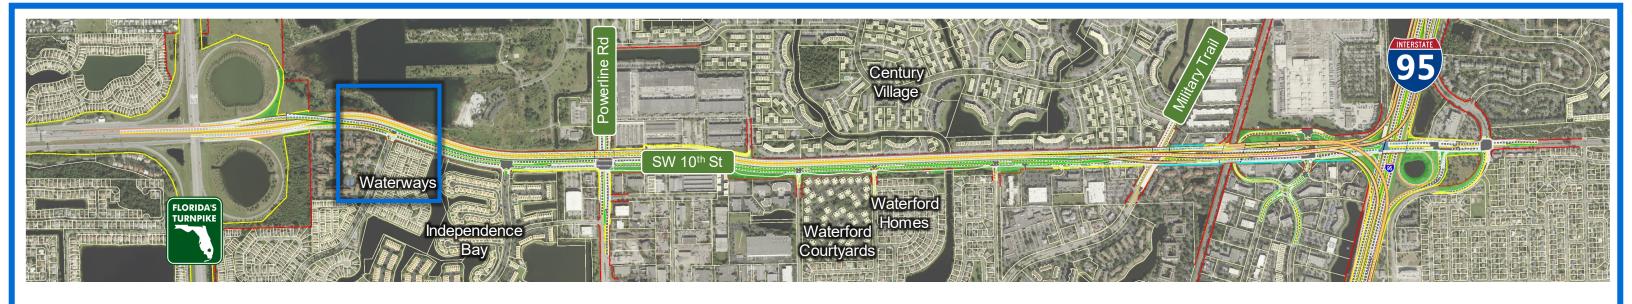

## Camera List

- 1. At Waterways Looking West
- 2. At Waterways Looking East
- 3. East of Independence Looking West
- 4A. East of Independence  $\,$  Looking East With Ramps to Powerline Road
- 4B. East of Independence Looking East Without Ramps to Powerline Road
- 5. At Powerline Road Looking North
- 6A. At Powerline Road Looking East With Ramps to Powerline Road
- 6B. At Powerline Road Looking East Without Ramps to Powerline Road