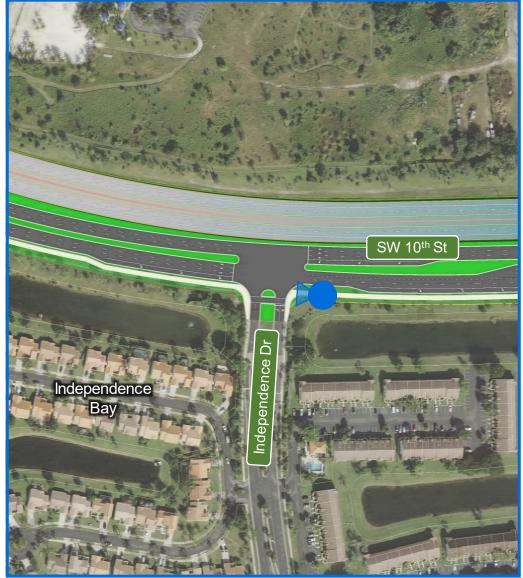

East Without Ramps to Powerline Road
- 5. At Powerline Road Looking North
- 6A. At Powerline Road Looking East With Ramps to Powerline Road
- 6B. At Powerline Road Looking East Without Ramps to Powerline Road

- 7A. At SW 30<sup>th</sup> Ave Looking East With Ramps to Powerline Road
- 7B. At SW 30<sup>th</sup> Ave Looking East Without Ramps to Powerline Road
- 8A. East of SW 30<sup>th</sup> Ave Looking East With Ramps to Powerline Road
- 8B. East of SW 30th Ave Looking East Without Ramps to Powerline Road
- 9A. Waterford Courtyard Looking West With Ramps to Powerline Road
- 9B. Waterford Courtyard Looking West Without Ramps to Powerline Road
- 10A. At Balcony Looking Southwest With Ramps to Powerline Road
- 10B. At Balcony Looking Southwest Without Ramps to Powerline Road























SW 10<sup>th</sup> St