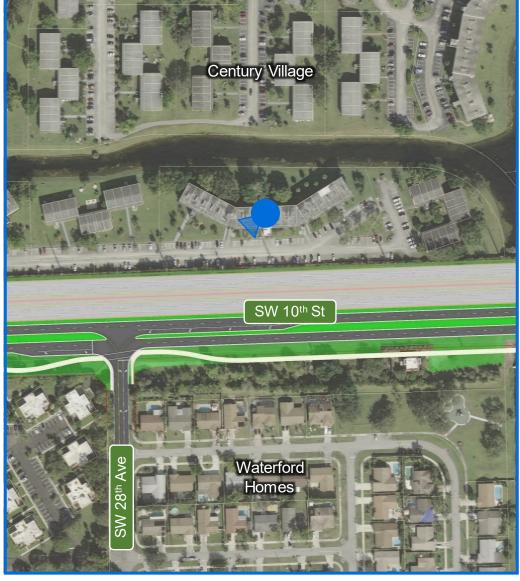

- 7A. At SW 30<sup>th</sup> Ave Looking East With Ramps to Powerline Road
- 7B. At SW 30<sup>th</sup> Ave Looking East Without Ramps to Powerline Road
- 8A. East of SW 30<sup>th</sup> Ave Looking East With Ramps to Powerline Road
- 8B. East of SW 30th Ave Looking East Without Ramps to Powerline Road
- 9A. Waterford Courtyard Looking West With Ramps to Powerline Road
- 9B. Waterford Courtyard Looking West Without Ramps to Powerline Road
- 10A. At Balcony Looking Southwest With Ramps to Powerline Road
- 10B. At Balcony Looking Southwest Without Ramps to Powerline Road