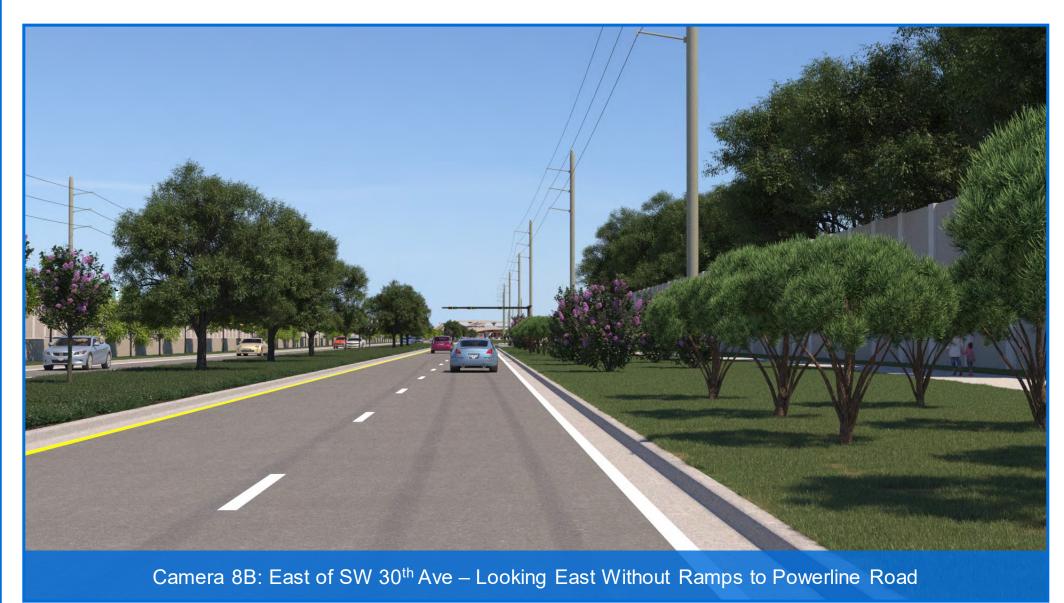

- 7A. At SW 30<sup>th</sup> Ave Looking East With Ramps to Powerline Road
- 7B. At SW 30<sup>th</sup> Ave Looking East Without Ramps to Powerline Road
- 8A. East of SW 30<sup>th</sup> Ave Looking East With Ramps to Powerline Road
- 8B. East of SW 30th Ave Looking East Without Ramps to Powerline Road
- 9A. Waterford Courtyard Looking West With Ramps to Powerline Road
- 9B. Waterford Courtyard Looking West Without Ramps to Powerline Road
- 10A. At Balcony Looking Southwest With Ramps to Powerline Road
- 10B. At Balcony Looking Southwest Without Ramps to Powerline Road