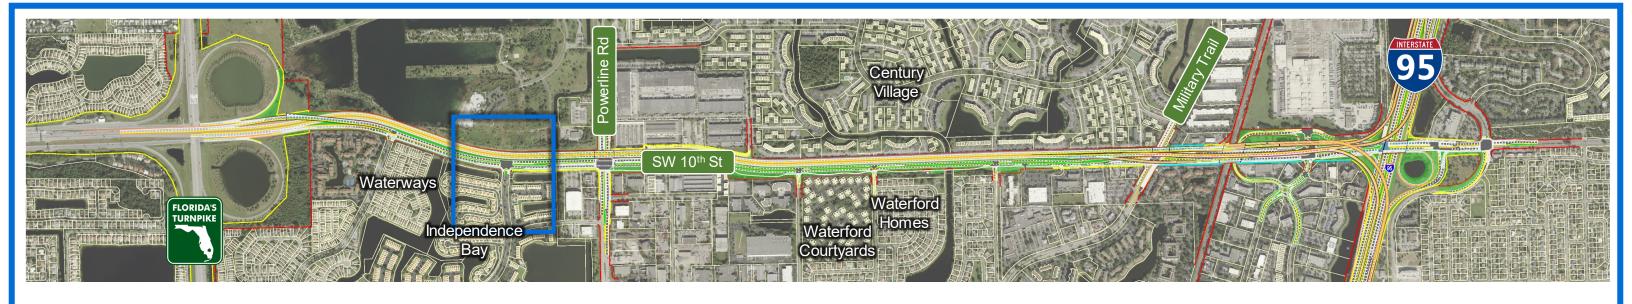

ne Road
- 5. At Powerline Road Looking North
- 6A. At Powerline Road Looking East With Ramps to Powerline Road
- 6B. At Powerline Road Looking East Without Ramps to Powerline Road

- 7A. At SW 30<sup>th</sup> Ave Looking East With Ramps to Powerline Road
- 7B. At SW 30<sup>th</sup> Ave Looking East Without Ramps to Powerline Road
- 8A. East of SW 30<sup>th</sup> Ave Looking East With Ramps to Powerline Road
- 8B. East of SW 30th Ave Looking East Without Ramps to Powerline Road
- 9A. Waterford Courtyard Looking West With Ramps to Powerline Road
- 9B. Waterford Courtyard Looking West Without Ramps to Powerline Road
- 10A. At Balcony Looking Southwest With Ramps to Powerline Road
- 10B. At Balcony Looking Southwest Without Ramps to Powerline Road























SW 10<sup>th</sup> St