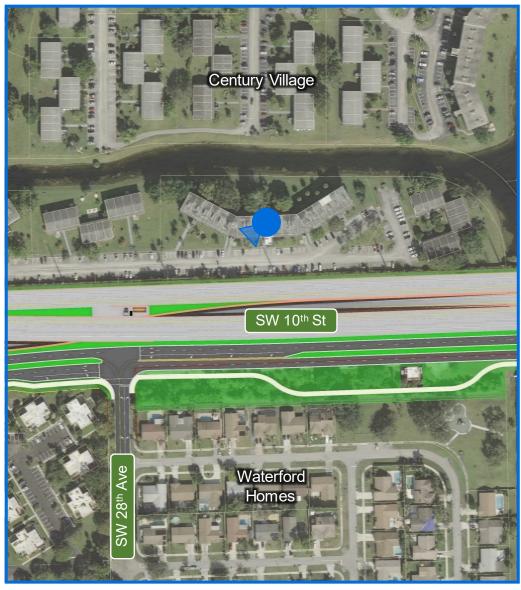

- 7A. At SW 30<sup>th</sup> Ave Looking East With Ramps to Powerline Road
- 7B. At SW 30<sup>th</sup> Ave Looking East Without Ramps to Powerline Road
- 8A. East of SW 30<sup>th</sup> Ave Looking East With Ramps to Powerline Road
- 8B. East of SW 30th Ave Looking East Without Ramps to Powerline Road
- 9A. Waterford Courtyard Looking West With Ramps to Powerline Road
- 9B. Waterford Courtyard Looking West Without Ramps to Powerline Road
- 10A. At Balcony Looking Southwest With Ramps to Powerline Road
- 10B. At Balcony Looking Southwest Without Ramps to Powerline Road