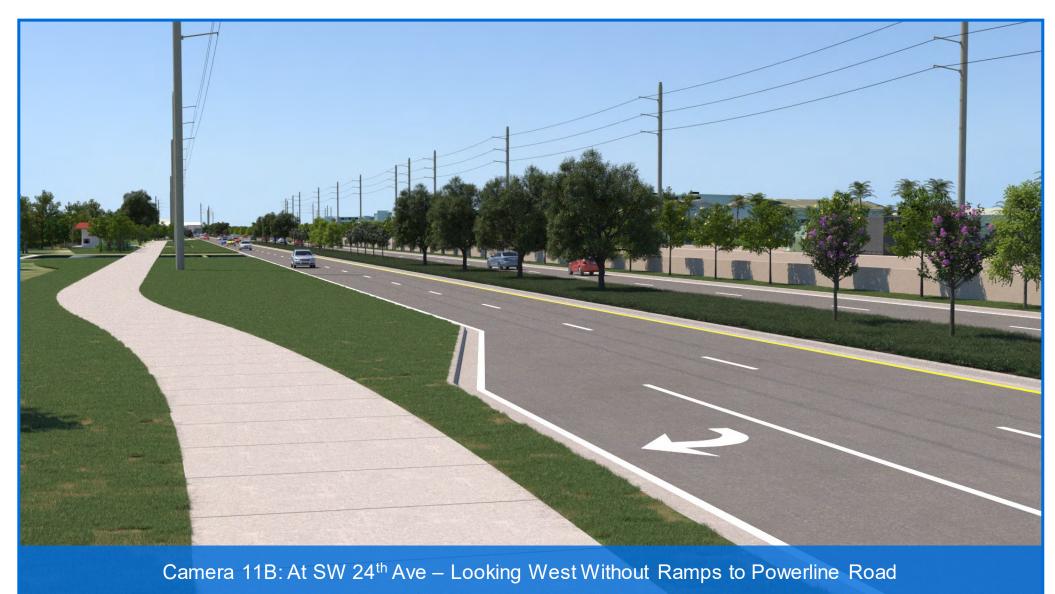

- 10A. At Balcony Looking Southwest With Ramps to Powerline Road
- 10B. At Balcony Looking Southwest Without Ramps to Powerline Road
- 11A. At SW 24th Ave Looking West With Ramps to Powerline Road
- 11B. At SW 24th Ave Looking West Without Ramps to Powerline Road
- 12A. At SW 24th Ave Looking East With Ramps to Powerline Road
- 12B. At SW 24th Ave Looking East Without Ramps to Powerline Road
- 13. Military Trail Looking South
- 14. Military Trail Looking North
- 15. Newport Center Looking East
- 16. I-95 Interchange Looking Southeast
- 17. I-95 Interchange Looking South
- 18. I-95 Interchange Looking Southwest
- 19. I-95 Interchange Looking North
- 20. I-95 Interchange Looking Northwest
- 21. I-95 Interchange Looking West