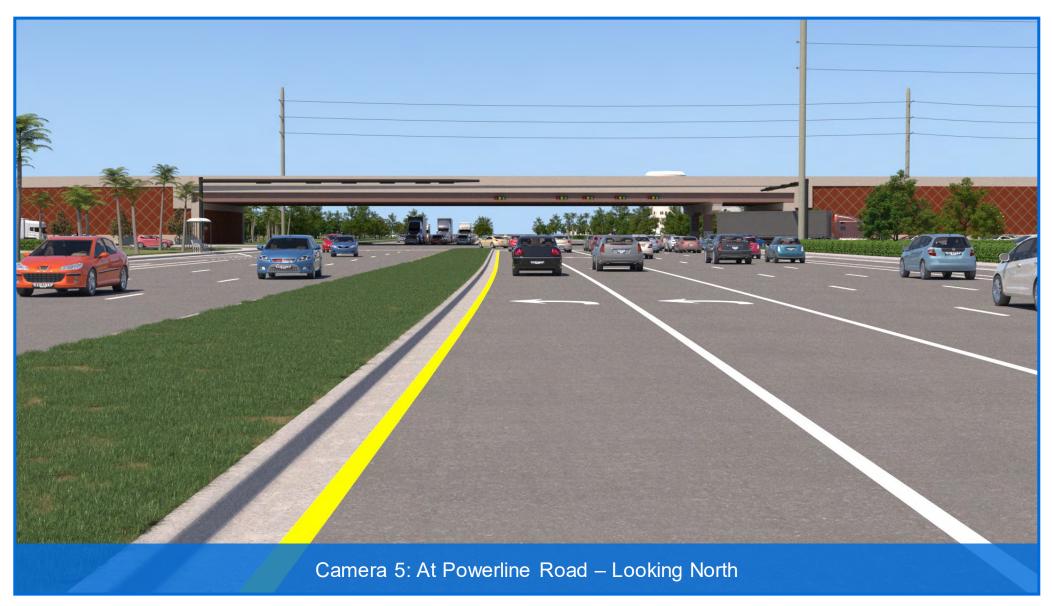

## Camera List

- 1. At Waterways Looking West
- 2. At Waterways Looking East
- 3. East of Independence Looking West
- 4A. East of Independence Looking East With Ramps to Powerline Road
- 4B. East of Independence Looking East Without Ramps to Powerline Road
- 5. At Powerline Road Looking North
- 6A. At Powerline Road Looking East With Ramps to Powerline Road
- 6B. At Powerline Road Looking East Without Ramps to Powerline Road
- 7A. At SW 30<sup>th</sup> Ave Looking East With Ramps to Powerline Road
- 7B. At SW 30<sup>th</sup> Ave Looking East Without Ramps to Powerline Road
- 8A. East of SW 30<sup>th</sup> Ave Looking East With Ramps to Powerline Road
- 8B. East of SW 30<sup>th</sup> Ave Looking East Without Ramps to Powerline Road
- 9A. Waterford Courtyard Looking West With Ramps to Powerline Road
- 9B. Waterford Courtyard Looking West Without Ramps to Powerline Road