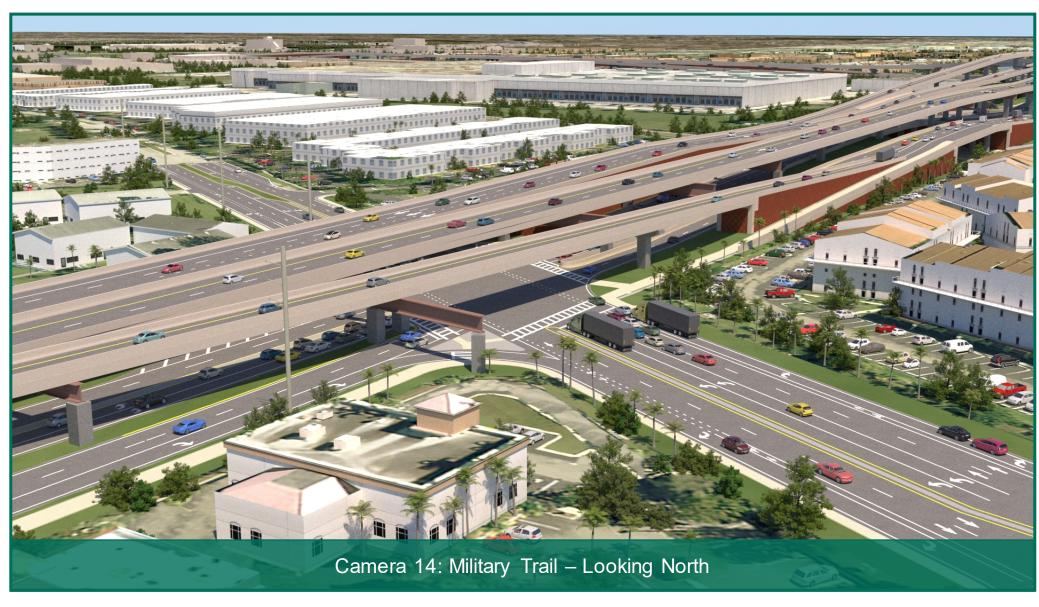

- 10A. At Balcony Looking Southwest With Ramps to Powerline Road
- 10B. At Balcony Looking Southwest Without Ramps to Powerline Road
- 11A. At SW 24th Ave Looking West With Ramps to Powerline Road
- 11B. At SW 24th Ave Looking West Without Ramps to Powerline Road
- 12A. At SW 24th Ave Looking East With Ramps to Powerline Road
- 12B. At SW 24th Ave Looking East Without Ramps to Powerline Road
- 13. Military Trail Looking South
- 14. Military Trail Looking North
- 15. Newport Center Looking East
- 16. I-95 Interchange Looking Southeast
- 17. I-95 Interchange Looking South
- 18. I-95 Interchange Looking Southwest
- 19. I-95 Interchange Looking North
- 20. I-95 Interchange Looking Northwest
- 21. I-95 Interchange Looking West