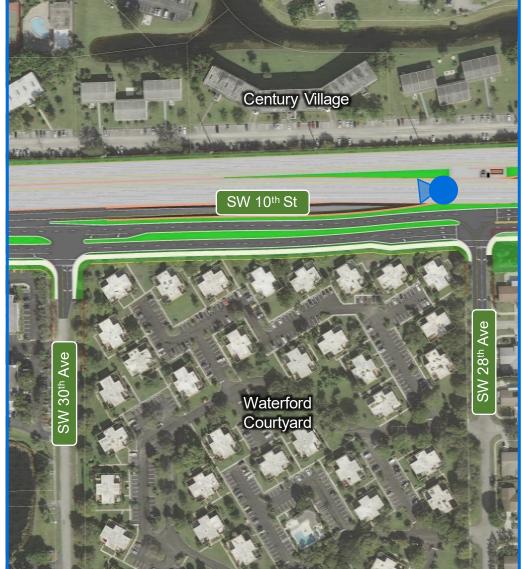

## Camera List

- 1. At Waterways Looking West
- 2. At Waterways Looking East
- 3. East of Independence Looking West
- 4A. East of Independence Looking East With Ramps to Powerline Road
- 4B. East of Independence Looking East Without Ramps to Powerline Road
- 5. At Powerline Road Looking North
- 6A. At Powerline Road Looking East With Ramps to Powerline Road
- 6B. At Powerline Road Looking East Without Ramps to Powerline Road
- 7A. At SW 30<sup>th</sup> Ave Looking East With Ramps to Powerline Road
- 7B. At SW 30<sup>th</sup> Ave Looking East Without Ramps to Powerline Road
- 8A. East of SW 30<sup>th</sup> Ave Looking East With Ramps to Powerline Road
- 8B. East of SW 30<sup>th</sup> Ave Looking East Without Ramps to Powerline Road
- 9A. Waterford Courtyard Looking West With Ramps to Powerline Road
- 9B. Waterford Courtyard Looking West Without Ramps to Powerline Road