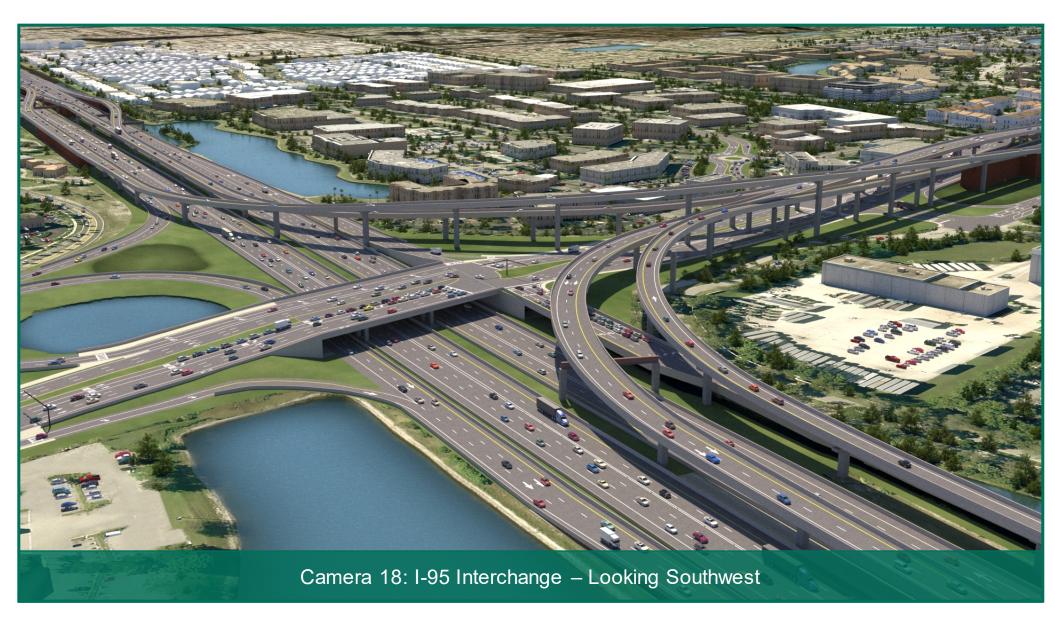

- 10A. At Balcony Looking Southwest With Ramps to Powerline Road
- 10B. At Balcony Looking Southwest Without Ramps to Powerline Road
- 11A. At SW 24th Ave Looking West With Ramps to Powerline Road
- 11B. At SW 24th Ave Looking West Without Ramps to Powerline Road
- 12A. At SW 24th Ave Looking East With Ramps to Powerline Road
- 12B. At SW 24th Ave Looking East Without Ramps to Powerline Road
- 13. Military Trail Looking South
- 14. Military Trail Looking North
- 15. Newport Center Looking East
- 16. I-95 Interchange Looking Southeast
- 17. I-95 Interchange Looking South
- 18. I-95 Interchange Looking Southwest
- 19. I-95 Interchange Looking North
- 20. I-95 Interchange Looking Northwest
- 21. I-95 Interchange Looking West