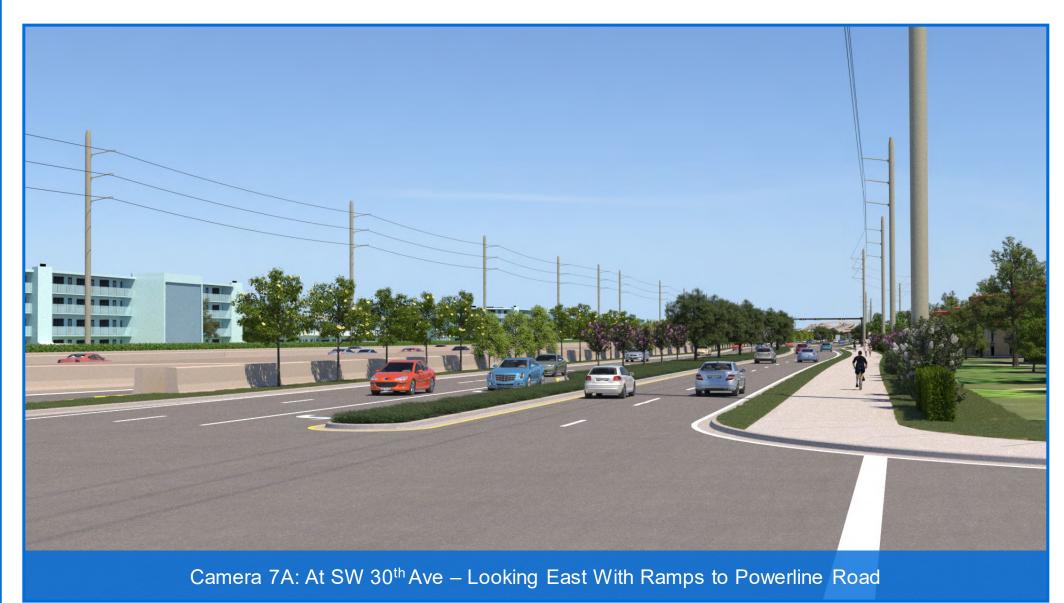

## Camera List

- 1. At Waterways Looking West
- 2. At Waterways Looking East
- 3. East of Independence Looking West
- 4A. East of Independence Looking East With Ramps to Powerline Road
- 4B. East of Independence Looking East Without Ramps to Powerline Road
- 5. At Powerline Road Looking North
- 6A. At Powerline Road Looking East With Ramps to Powerline Road
- 6B. At Powerline Road Looking East Without Ramps to Powerline Road
- 7A. At SW 30<sup>th</sup> Ave Looking East With Ramps to Powerline Road
- 7B. At SW 30<sup>th</sup> Ave Looking East Without Ramps to Powerline Road
- 8A. East of SW 30<sup>th</sup> Ave Looking East With Ramps to Powerline Road
- 8B. East of SW 30<sup>th</sup> Ave Looking East Without Ramps to Powerline Road
- 9A. Waterford Courtyard Looking West With Ramps to Powerline Road
- 9B. Waterford Courtyard Looking West Without Ramps to Powerline Road