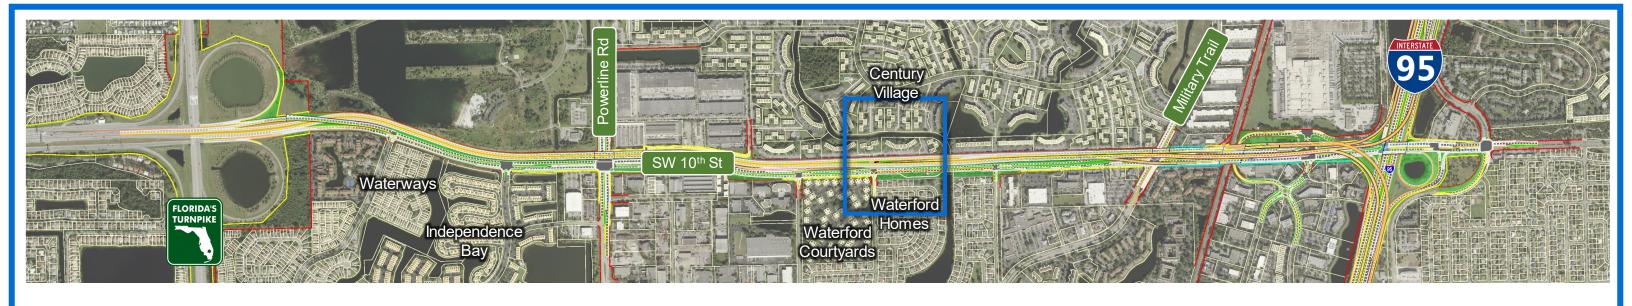

- 10A. At Balcony Looking Southwest With Ramps to Powerline Road
- 10B. At Balcony Looking Southwest Without Ramps to Powerline Road
- 11A. At SW 24th Ave Looking West With Ramps to Powerline Road
- 11B. At SW 24th Ave Looking West Without Ramps to Powerline Road
- 12A. At SW 24th Ave Looking East With Ramps to Powerline Road
- 12B. At SW 24th Ave Looking East Without Ramps to Powerline Road
- 13. Military Trail Looking South
- 14. Military Trail Looking North
- 15. Newport Center Looking East
- 16. I-95 Interchange Looking Southeast
- 17. I-95 Interchange Looking South
- 18. I-95 Interchange Looking Southwest
- 19. I-95 Interchange Looking North
- 20. I-95 Interchange Looking Northwest
- 21. I-95 Interchange Looking West