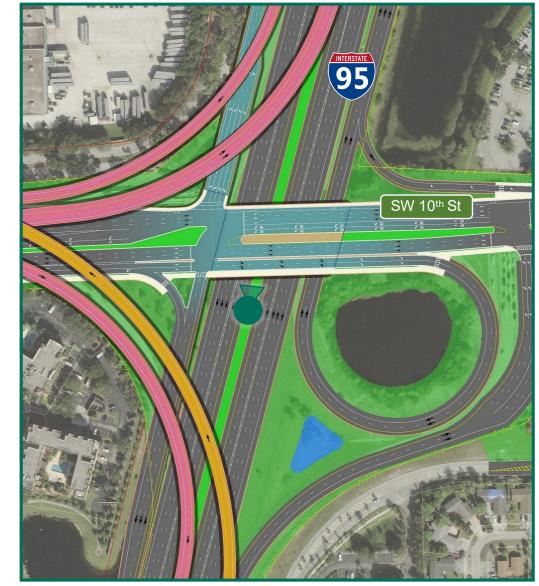

owerline Road
- 11A. At SW 24th Ave Looking West With Ramps to Powerline Road
- 11B. At SW 24th Ave Looking West Without Ramps to Powerline Road
- 12A. At SW 24th Ave Looking East With Ramps to Powerline Road
- 12B. At SW 24th Ave Looking East Without Ramps to Powerline Road
- 13. Military Trail Looking South
- 14. Military Trail Looking North
- 15. Newport Center Looking East
- 16. I-95 Interchange Looking Southeast
- 17. I-95 Interchange Looking South
- 18. I-95 Interchange Looking Southwest
- 19. I-95 Interchange Looking North
- 20. I-95 Interchange Looking Northwest
- 21. I-95 Interchange Looking West

Updated: October 5, 2020