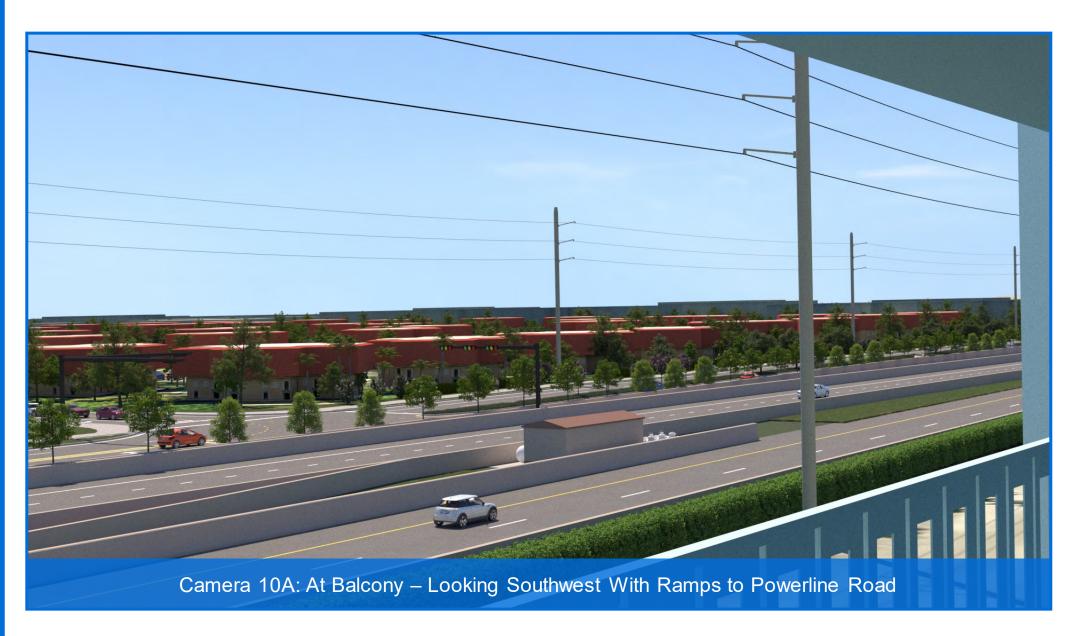

- 10A. At Balcony Looking Southwest With Ramps to Powerline Road
- 10B. At Balcony Looking Southwest Without Ramps to Powerline Road
- 11A. At SW 24th Ave Looking West With Ramps to Powerline Road
- 11B. At SW 24th Ave Looking West Without Ramps to Powerline Road
- 12A. At SW 24th Ave Looking East With Ramps to Powerline Road
- 12B. At SW 24th Ave Looking East Without Ramps to Powerline Road
- 13. Military Trail Looking South
- 14. Military Trail Looking North
- 15. Newport Center Looking East
- 16. I-95 Interchange Looking Southeast
- 17. I-95 Interchange Looking South
- 18. I-95 Interchange Looking Southwest
- 19. I-95 Interchange Looking North
- 20. I-95 Interchange Looking Northwest
- 21. I-95 Interchange Looking West