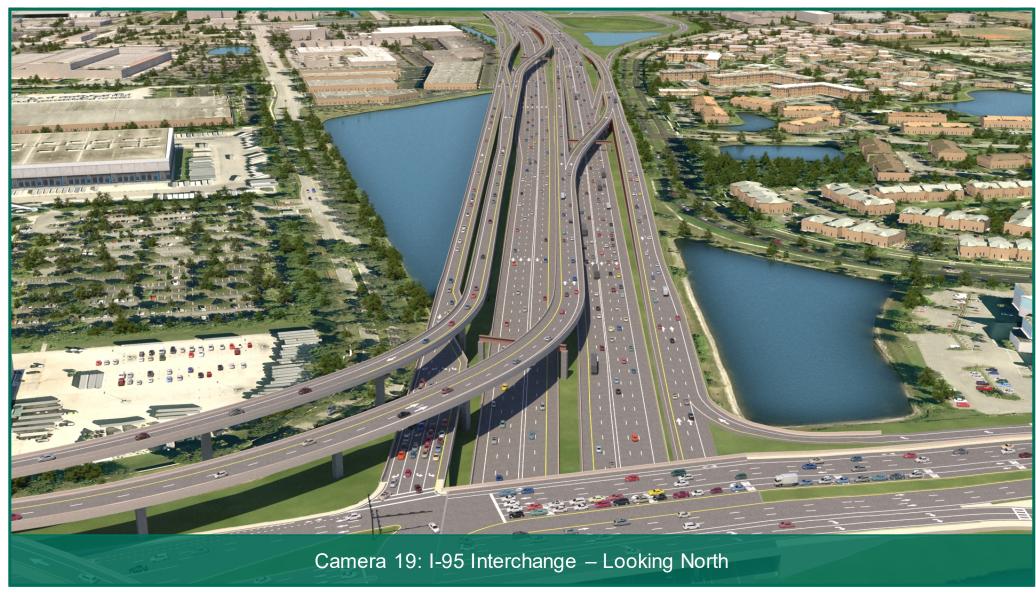

- 10A. At Balcony Looking Southwest With Ramps to Powerline Road
- 10B. At Balcony Looking Southwest Without Ramps to Powerline Road
- 11A. At SW 24th Ave Looking West With Ramps to Powerline Road
- 11B. At SW 24th Ave Looking West Without Ramps to Powerline Road
- 12A. At SW 24th Ave Looking East With Ramps to Powerline Road
- 12B. At SW 24th Ave Looking East Without Ramps to Powerline Road
- 13. Military Trail Looking South
- 14. Military Trail Looking North
- 15. Newport Center Looking East
- 16. I-95 Interchange Looking Southeast
- 17. I-95 Interchange Looking South
- 18. I-95 Interchange Looking Southwest
- 19. I-95 Interchange Looking North
- 20. I-95 Interchange Looking Northwest
- 21. I-95 Interchange Looking West