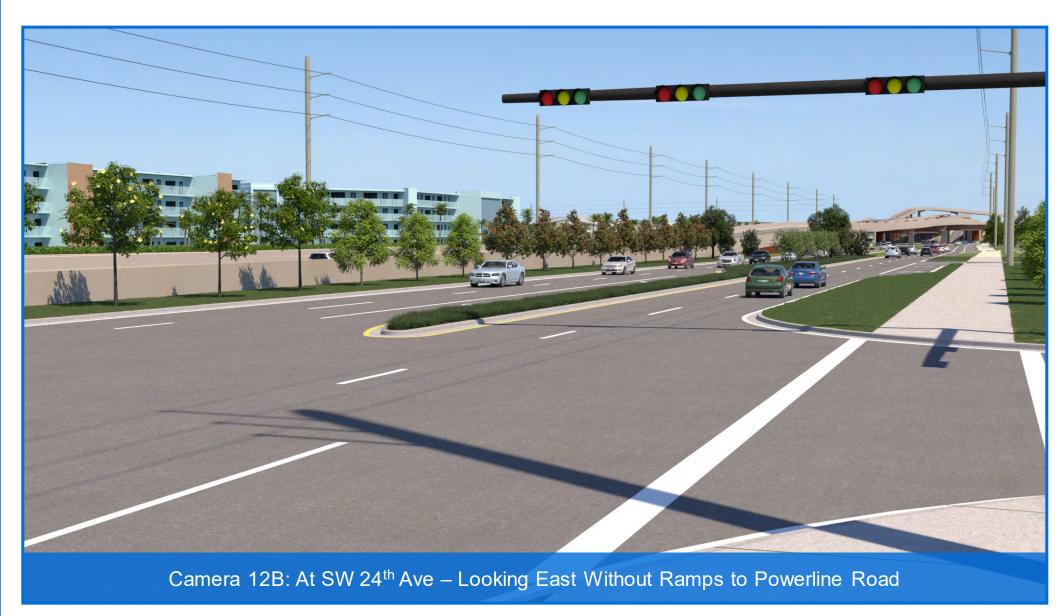

- 10A. At Balcony Looking Southwest With Ramps to Powerline Road
- 10B. At Balcony Looking Southwest Without Ramps to Powerline Road
- 11A. At SW 24th Ave Looking West With Ramps to Powerline Road
- 11B. At SW 24th Ave Looking West Without Ramps to Powerline Road
- 12A. At SW 24th Ave Looking East With Ramps to Powerline Road
- 12B. At SW 24th Ave Looking East Without Ramps to Powerline Road
- 13. Military Trail Looking South
- 14. Military Trail Looking North
- 15. Newport Center Looking East
- 16. I-95 Interchange Looking Southeast
- 17. I-95 Interchange Looking South
- 18. I-95 Interchange Looking Southwest
- 19. I-95 Interchange Looking North
- 20. I-95 Interchange Looking Northwest
- 21. I-95 Interchange Looking West