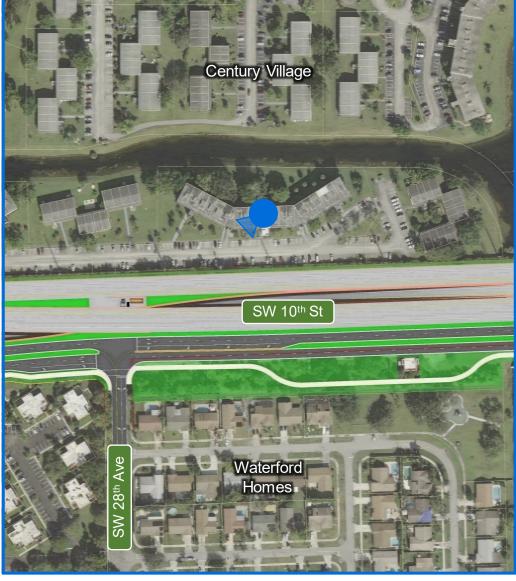

- 10A. At Balcony Looking Southwest With Ramps to Powerline Road
- 10B. At Balcony Looking Southwest Without Ramps to Powerline Road
- 11A. At SW 24th Ave Looking West With Ramps to Powerline Road
- 11B. At SW 24th Ave Looking West Without Ramps to Powerline Road
- 12A. At SW 24th Ave Looking East With Ramps to Powerline Road
- 12B. At SW 24th Ave Looking East Without Ramps to Powerline Road
- 13. Military Trail Looking South
- 14. Military Trail Looking North
- 15. Newport Center Looking East
- 16. I-95 Interchange Looking Southeast
- 17. I-95 Interchange Looking South
- 18. I-95 Interchange Looking Southwest
- 19. I-95 Interchange Looking North
- 20. I-95 Interchange Looking Northwest
- 21. I-95 Interchange Looking West