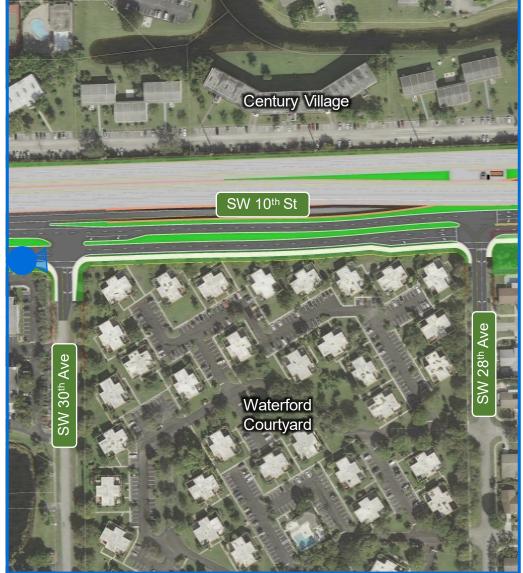

## Camera List

- 1. At Waterways Looking West
- 2. At Waterways Looking East
- 3. East of Independence Looking West
- 4A. East of Independence Looking East With Ramps to Powerline Road
- 4B. East of Independence Looking East Without Ramps to Powerline Road
- 5. At Powerline Road Looking North
- 6A. At Powerline Road Looking East With Ramps to Powerline Road
- 6B. At Powerline Road Looking East Without Ramps to Powerline Road
- 7A. At SW 30<sup>th</sup> Ave Looking East With Ramps to Powerline Road
- 7B. At SW 30<sup>th</sup> Ave Looking East Without Ramps to Powerline Road
- 8A. East of SW 30<sup>th</sup> Ave Looking East With Ramps to Powerline Road
- 8B. East of SW 30<sup>th</sup> Ave Looking East Without Ramps to Powerline Road
- 9A. Waterford Courtyard Looking West With Ramps to Powerline Road
- 9B. Waterford Courtyard Looking West Without Ramps to Powerline Road