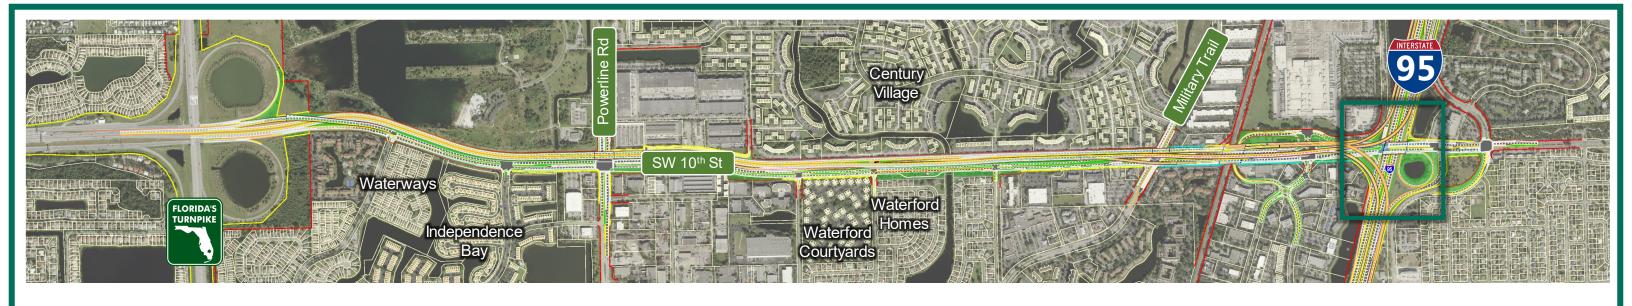

- 10A. At Balcony Looking Southwest With Ramps to Powerline Road
- 10B. At Balcony Looking Southwest Without Ramps to Powerline Road
- 11A. At SW 24th Ave Looking West With Ramps to Powerline Road
- 11B. At SW 24th Ave Looking West Without Ramps to Powerline Road
- 12A. At SW 24th Ave Looking East With Ramps to Powerline Road
- 12B. At SW 24th Ave Looking East Without Ramps to Powerline Road
- 13. Military Trail Looking South
- 14. Military Trail Looking North
- 15. Newport Center Looking East
- 16. I-95 Interchange Looking Southeast
- 17. I-95 Interchange Looking South
- 18. I-95 Interchange Looking Southwest
- 19. I-95 Interchange Looking North
- 20. I-95 Interchange Looking Northwest
- 21. I-95 Interchange Looking West