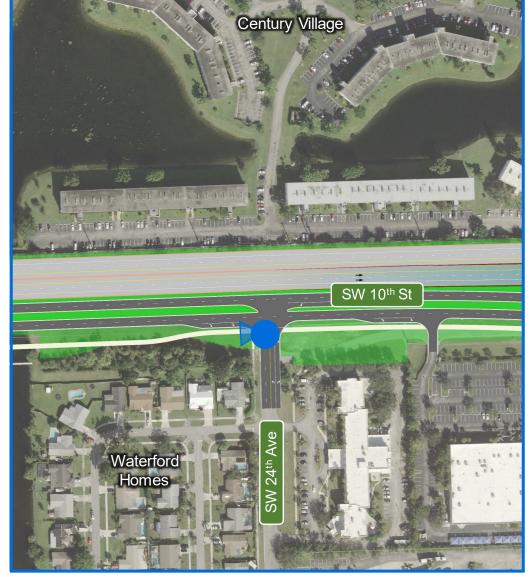

- 10A. At Balcony Looking Southwest With Ramps to Powerline Road
- 10B. At Balcony Looking Southwest Without Ramps to Powerline Road
- 11A. At SW 24th Ave Looking West With Ramps to Powerline Road
- 11B. At SW 24th Ave Looking West Without Ramps to Powerline Road
- 12A. At SW 24th Ave Looking East With Ramps to Powerline Road
- 12B. At SW 24th Ave Looking East Without Ramps to Powerline Road
- 13. Military Trail Looking South
- 14. Military Trail Looking North
- 15. Newport Center Looking East
- 16. I-95 Interchange Looking Southeast
- 17. I-95 Interchange Looking South
- 18. I-95 Interchange Looking Southwest
- 19. I-95 Interchange Looking North
- 20. I-95 Interchange Looking Northwest
- 21. I-95 Interchange Looking West