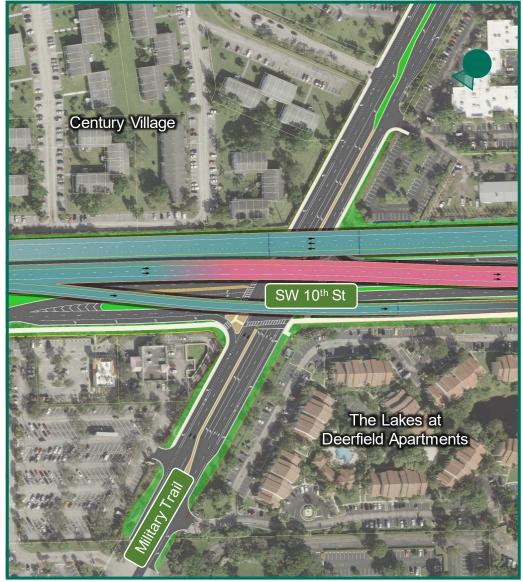

- 10A. At Balcony Looking Southwest With Ramps to Powerline Road
- 10B. At Balcony Looking Southwest Without Ramps to Powerline Road
- 11A. At SW 24th Ave Looking West With Ramps to Powerline Road
- 11B. At SW 24th Ave Looking West Without Ramps to Powerline Road
- 12A. At SW 24th Ave Looking East With Ramps to Powerline Road
- 12B. At SW 24th Ave Looking East Without Ramps to Powerline Road
- 13. Military Trail Looking South
- 14. Military Trail Looking North
- 15. Newport Center Looking East
- 16. I-95 Interchange Looking Southeast
- 17. I-95 Interchange Looking South
- 18. I-95 Interchange Looking Southwest
- 19. I-95 Interchange Looking North
- 20. I-95 Interchange Looking Northwest
- 21. I-95 Interchange Looking West