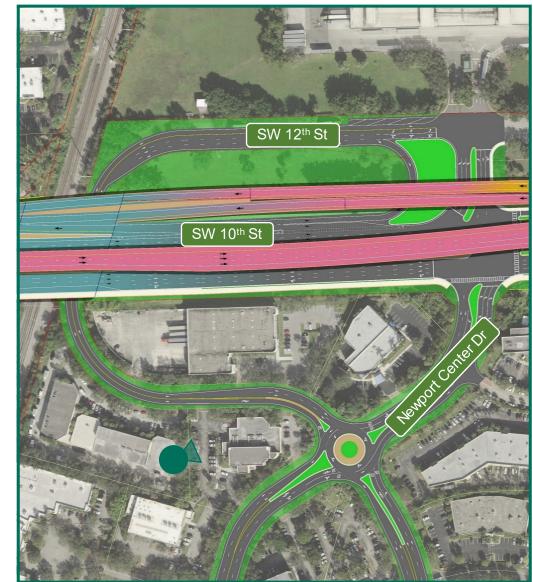

- 10A. At Balcony Looking Southwest With Ramps to Powerline Road
- 10B. At Balcony Looking Southwest Without Ramps to Powerline Road
- 11A. At SW 24th Ave Looking West With Ramps to Powerline Road
- 11B. At SW 24th Ave Looking West Without Ramps to Powerline Road
- 12A. At SW 24th Ave Looking East With Ramps to Powerline Road
- 12B. At SW 24th Ave Looking East Without Ramps to Powerline Road
- 13. Military Trail Looking South
- 14. Military Trail Looking North
- 15. Newport Center Looking East
- 16. I-95 Interchange Looking Southeast
- 17. I-95 Interchange Looking South
- 18. I-95 Interchange Looking Southwest
- 19. I-95 Interchange Looking North
- 20. I-95 Interchange Looking Northwest
- 21. I-95 Interchange Looking West