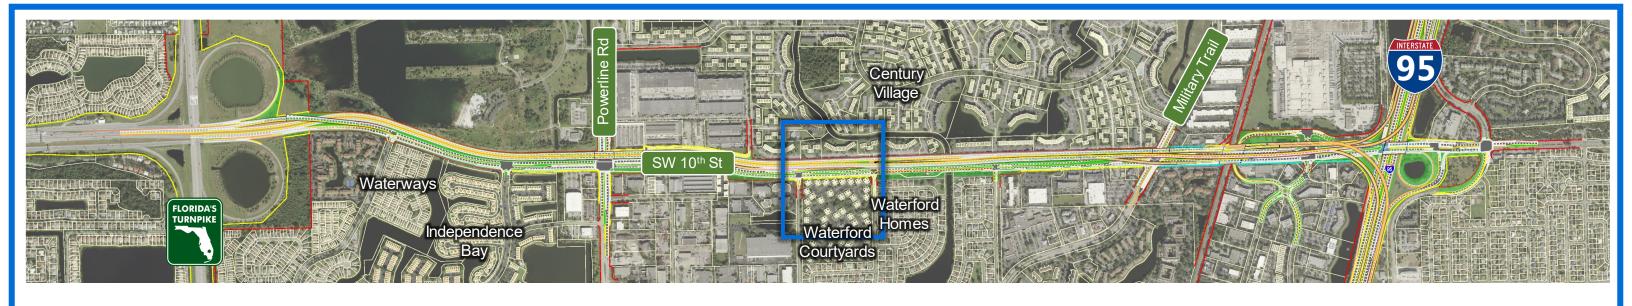

## Camera List

- 1. At Waterways Looking West
- 2. At Waterways Looking East
- 3. East of Independence Looking West
- 4A. East of Independence Looking East With Ramps to Powerline Road
- 4B. East of Independence Looking East Without Ramps to Powerline Road
- 5. At Powerline Road Looking North
- 6A. At Powerline Road Looking East With Ramps to Powerline Road
- 6B. At Powerline Road Looking East Without Ramps to Powerline Road
- 7A. At SW 30<sup>th</sup> Ave Looking East With Ramps to Powerline Road
- 7B. At SW 30<sup>th</sup> Ave Looking East Without Ramps to Powerline Road
- 8A. East of SW 30<sup>th</sup> Ave Looking East With Ramps to Powerline Road
- 8B. East of SW 30<sup>th</sup> Ave Looking East Without Ramps to Powerline Road
- 9A. Waterford Courtyard Looking West With Ramps to Powerline Road
- 9B. Waterford Courtyard Looking West Without Ramps to Powerline Road

- 10A. At Balcony Looking Southwest With Ramps to Powerline Road
- 10B. At Balcony Looking Southwest Without Ramps to Powerline Road
- 11A. At SW 24th Ave Looking West With Ramps to Powerline Road
- 11B. At SW 24th Ave Looking West Without Ramps to Powerline Road
- 12A. At SW 24th Ave Looking East With Ramps to Powerline Road
- 12B. At SW 24th Ave Looking East Without Ramps to Powerline Road
- 13. Military Trail Looking South
- 14. Military Trail Looking North
- 15. Newport Center Looking East
- 16. I-95 Interchange Looking Southeast
- 17. I-95 Interchange Looking South
- 18. I-95 Interchange Looking Southwest
- 19. I-95 Interchange Looking North
- 20. I-95 Interchange Looking Northwest
- 21. I-95 Interchange Looking West