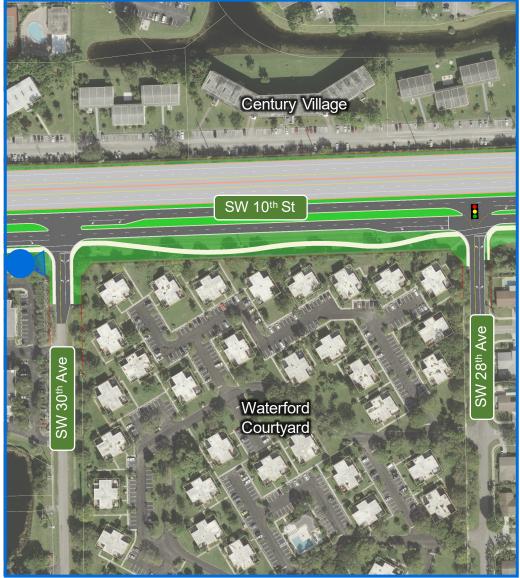

## Camera List

- 1. At Waterways Looking West
- 2. At Waterways Looking East
- 3. East of Independence Looking West
- 4A. East of Independence Looking East With Ramps to Powerline Road
- 4B. East of Independence Looking East Without Ramps to Powerline Road
- 5. At Powerline Road Looking North
- 6A. At Powerline Road Looking East With Ramps to Powerline Road
- 6B. At Powerline Road Looking East Without Ramps to Powerline Road
- 7A. At SW 30<sup>th</sup> Ave Looking East With Ramps to Powerline Road
- 7B. At SW 30<sup>th</sup> Ave Looking East Without Ramps to Powerline Road
- 8A. East of SW 30<sup>th</sup> Ave Looking East With Ramps to Powerline Road
- 8B. East of SW 30<sup>th</sup> Ave Looking East Without Ramps to Powerline Road
- 9A. Waterford Courtyard Looking West With Ramps to Powerline Road
- 9B. Waterford Courtyard Looking West Without Ramps to Powerline Road