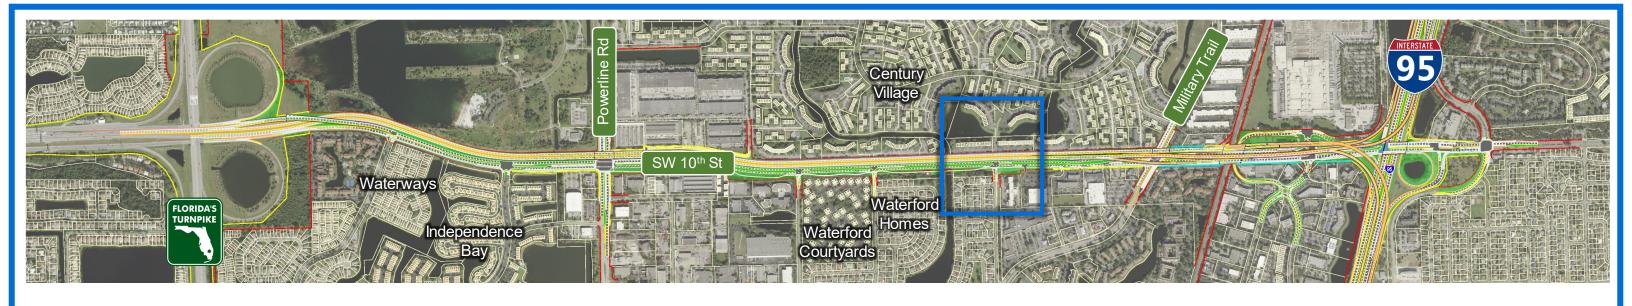

## Camera List

- 1. At Waterways Looking West
- 2. At Waterways Looking East
- 3. East of Independence Looking West
- 4A. East of Independence Looking East With Ramps to Powerline Road
- 4B. East of Independence Looking East Without Ramps to Powerline Road
- 5. At Powerline Road Looking North
- 6A. At Powerline Road Looking East With Ramps to Powerline Road
- 6B. At Powerline Road Looking East Without Ramps to Powerline Road
- 7A. At SW 30<sup>th</sup> Ave Looking East With Ramps to Powerline Road
- 7B. At SW 30<sup>th</sup> Ave Looking East Without Ramps to Powerline Road
- 8A. East of SW 30<sup>th</sup> Ave Looking East With Ramps to Powerline Road
- 8B. East of SW 30<sup>th</sup> Ave Looking East Without Ramps to Powerline Road
- 9A. Waterford Courtyard Looking West With Ramps to Powerline Road
- 9B. Waterford Courtyard Looking West Without Ramps to Powerline Road

- 10A. At Balcony Looking Southwest With Ramps to Powerline Road
- 10B. At Balcony Looking Southwest Without Ramps to Powerline Road
- 11A. At SW 24th Ave Looking West With Ramps to Powerline Road
- 11B. At SW 24th Ave Looking West Without Ramps to Powerline Road
- 12A. At SW 24th Ave Looking East With Ramps to Powerline Road
- 12B. At SW 24th Ave Looking East Without Ramps to Powerline Road
- 13. Military Trail Looking South
- 14. Military Trail Looking North
- 15. Newport Center Looking East
- 16. I-95 Interchange Looking Southeast
- 17. I-95 Interchange Looking South
- 18. I-95 Interchange Looking Southwest
- 19. I-95 Interchange Looking North
- 20. I-95 Interchange Looking Northwest
- 21. I-95 Interchange Looking West