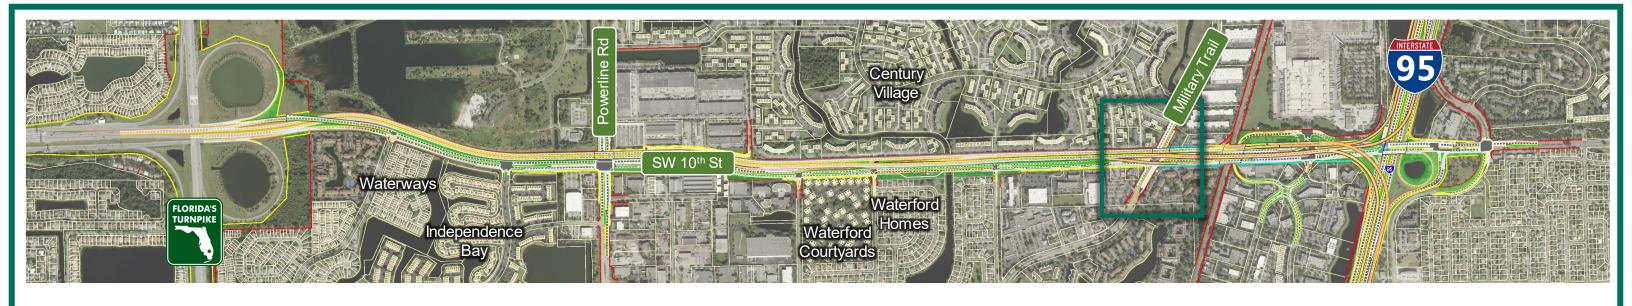

## Camera List

- 1. At Waterways Looking West
- 2. At Waterways Looking East
- 3. East of Independence Looking West
- 4A. East of Independence Looking East With Ramps to Powerline Road
- 4B. East of Independence Looking East Without Ramps to Powerline Road
- 5. At Powerline Road Looking North
- 6A. At Powerline Road Looking East With Ramps to Powerline Road
- 6B. At Powerline Road Looking East Without Ramps to Powerline Road
- 7A. At SW 30<sup>th</sup> Ave Looking East With Ramps to Powerline Road
- 7B. At SW 30<sup>th</sup> Ave Looking East Without Ramps to Powerline Road
- 8A. East of SW 30<sup>th</sup> Ave Looking East With Ramps to Powerline Road
- 8B. East of SW 30<sup>th</sup> Ave Looking East Without Ramps to Powerline Road
- 9A. Waterford Courtyard Looking West With Ramps to Powerline Road
- 9B. Waterford Courtyard Looking West Without Ramps to Powerline Road

- 10A. At Balcony Looking Southwest With Ramps to Powerline Road
- 10B. At Balcony Looking Southwest Without Ramps to Powerline Road
- 11A. At SW 24th Ave Looking West With Ramps to Powerline Road
- 11B. At SW 24th Ave Looking West Without Ramps to Powerline Road
- 12A. At SW 24th Ave Looking East With Ramps to Powerline Road
- 12B. At SW 24th Ave Looking East Without Ramps to Powerline Road
- 13. Military Trail Looking South
- 14. Military Trail Looking North
- 15. Newport Center Looking East
- 16. I-95 Interchange Looking Southeast
- 17. I-95 Interchange Looking South
- 18. I-95 Interchange Looking Southwest
- 19. I-95 Interchange Looking North
- 20. I-95 Interchange Looking Northwest
- 21. I-95 Interchange Looking West