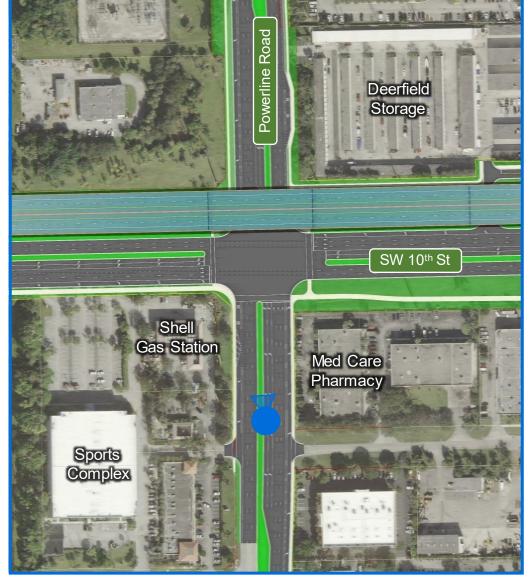

## Camera List

- 1. At Waterways Looking West
- 2. At Waterways Looking East
- 3. East of Independence Looking West
- 4A. East of Independence Looking East With Ramps to Powerline Road
- 4B. East of Independence Looking East Without Ramps to Powerline Road
- 5. At Powerline Road Looking North
- 6A. At Powerline Road Looking East With Ramps to Powerline Road
- 6B. At Powerline Road Looking East Without Ramps to Powerline Road
- 7A. At SW 30<sup>th</sup> Ave Looking East With Ramps to Powerline Road
- 7B. At SW 30<sup>th</sup> Ave Looking East Without Ramps to Powerline Road
- 8A. East of SW 30<sup>th</sup> Ave Looking East With Ramps to Powerline Road
- 8B. East of SW 30<sup>th</sup> Ave Looking East Without Ramps to Powerline Road
- 9A. Waterford Courtyard Looking West With Ramps to Powerline Road
- 9B. Waterford Courtyard Looking West Without Ramps to Powerline Road