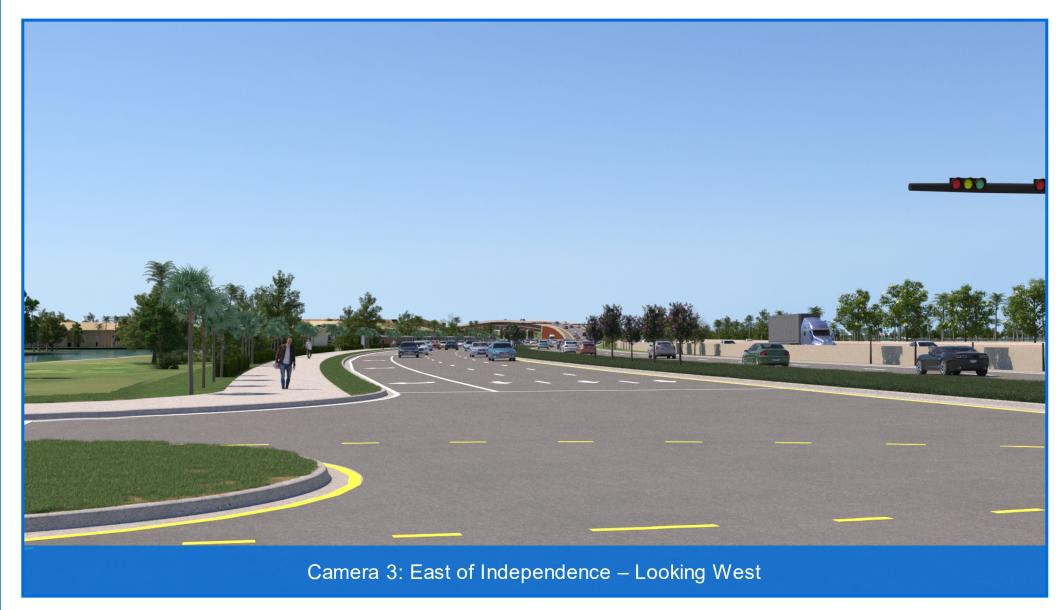

## Camera List

- 1. At Waterways Looking West
- 2. At Waterways Looking East
- 3. East of Independence Looking West
- 4A. East of Independence Looking East With Ramps to Powerline Road
- 4B. East of Independence Looking East Without Ramps to Powerline Road
- 5. At Powerline Road Looking North
- 6A. At Powerline Road Looking East With Ramps to Powerline Road
- 6B. At Powerline Road Looking East Without Ramps to Powerline Road
- 7A. At SW 30<sup>th</sup> Ave Looking East With Ramps to Powerline Road
- 7B. At SW 30<sup>th</sup> Ave Looking East Without Ramps to Powerline Road
- 8A. East of SW 30<sup>th</sup> Ave Looking East With Ramps to Powerline Road
- 8B. East of SW 30<sup>th</sup> Ave Looking East Without Ramps to Powerline Road
- 9A. Waterford Courtyard Looking West With Ramps to Powerline Road
- 9B. Waterford Courtyard Looking West Without Ramps to Powerline Road