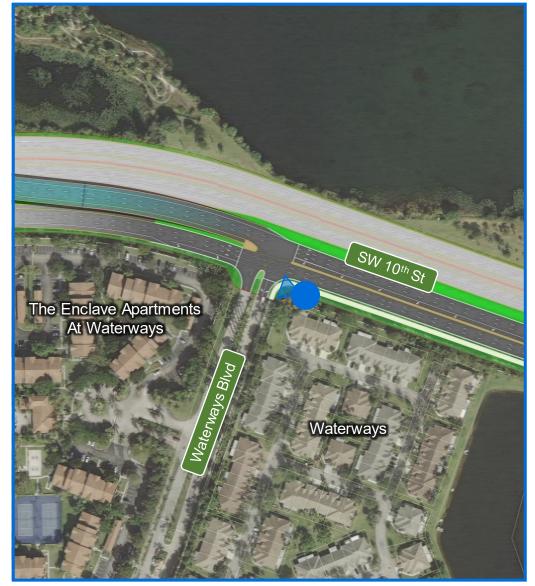

## Camera List

- 1. At Waterways Looking West
- 2. At Waterways Looking East
- 3. East of Independence Looking West
- 4A. East of Independence Looking East With Ramps to Powerline Road
- 4B. East of Independence Looking East Without Ramps to Powerline Road
- 5. At Powerline Road Looking North
- 6A. At Powerline Road Looking East With Ramps to Powerline Road
- 6B. At Powerline Road Looking East Without Ramps to Powerline Road
- 7A. At SW 30<sup>th</sup> Ave Looking East With Ramps to Powerline Road
- 7B. At SW 30<sup>th</sup> Ave Looking East Without Ramps to Powerline Road
- 8A. East of SW 30<sup>th</sup> Ave Looking East With Ramps to Powerline Road
- 8B. East of SW 30<sup>th</sup> Ave Looking East Without Ramps to Powerline Road
- 9A. Waterford Courtyard Looking West With Ramps to Powerline Road
- 9B. Waterford Courtyard Looking West Without Ramps to Powerline Road