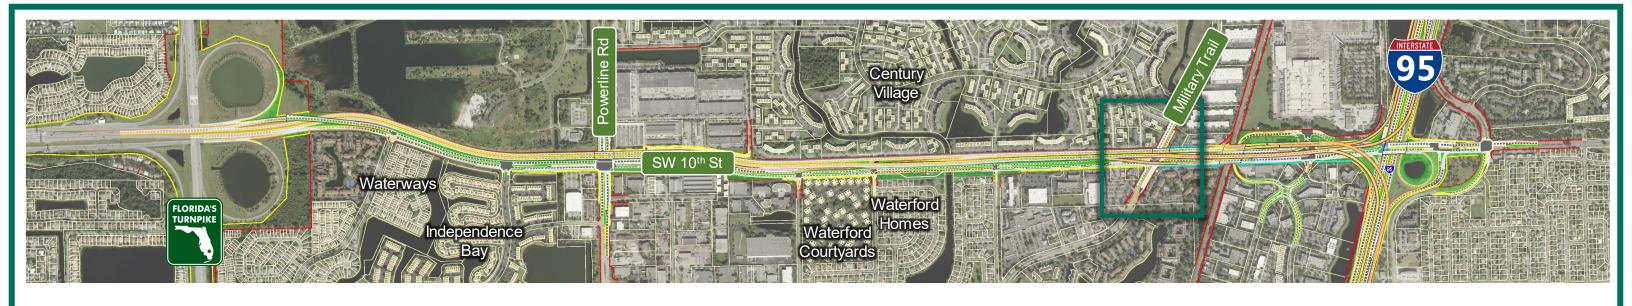

- 10A. At Balcony Looking Southwest With Ramps to Powerline Road
- 10B. At Balcony Looking Southwest Without Ramps to Powerline Road
- 11A. At SW 24th Ave Looking West With Ramps to Powerline Road
- 11B. At SW 24th Ave Looking West Without Ramps to Powerline Road
- 12A. At SW 24th Ave Looking East With Ramps to Powerline Road
- 12B. At SW 24th Ave Looking East Without Ramps to Powerline Road
- 13. Military Trail Looking South
- 14. Military Trail Looking North
- 15. Newport Center Looking East
- 16. I-95 Interchange Looking Southeast
- 17. I-95 Interchange Looking South
- 18. I-95 Interchange Looking Southwest
- 19. I-95 Interchange Looking North
- 20. I-95 Interchange Looking Northwest
- 21. I-95 Interchange Looking West