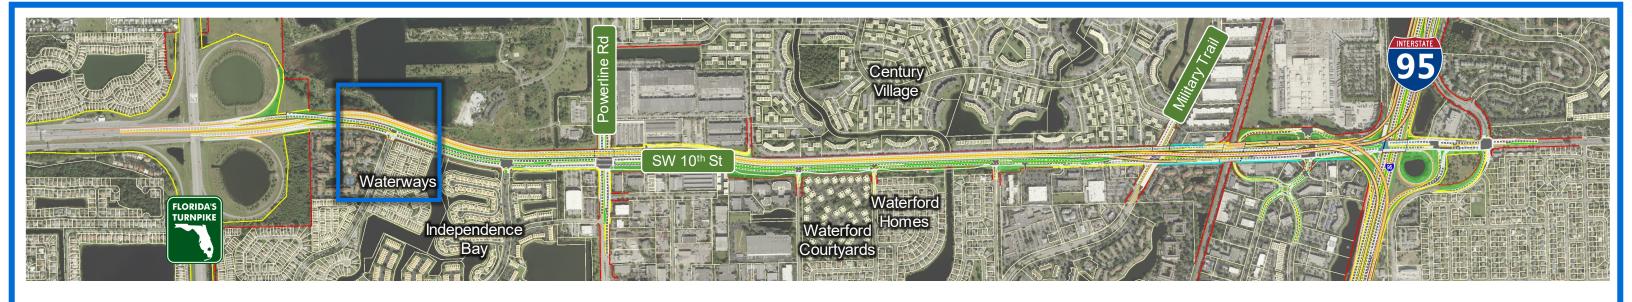

## Camera List

- 1. At Waterways Looking West
- 2. At Waterways Looking East
- 3. East of Independence Looking West
- 4A. East of Independence Looking East With Ramps to Powerline Road
- 4B. East of Independence Looking East Without Ramps to Powerline Road
- 5. At Powerline Road Looking North
- 6A. At Powerline Road Looking East With Ramps to Powerline Road
- 6B. At Powerline Road Looking East Without Ramps to Powerline Road
- 7A. At SW 30<sup>th</sup> Ave Looking East With Ramps to Powerline Road
- 7B. At SW 30<sup>th</sup> Ave Looking East Without Ramps to Powerline Road
- 8A. East of SW 30<sup>th</sup> Ave Looking East With Ramps to Powerline Road
- 8B. East of SW 30<sup>th</sup> Ave Looking East Without Ramps to Powerline Road
- 9A. Waterford Courtyard Looking West With Ramps to Powerline Road
- 9B. Waterford Courtyard Looking West Without Ramps to Powerline Road