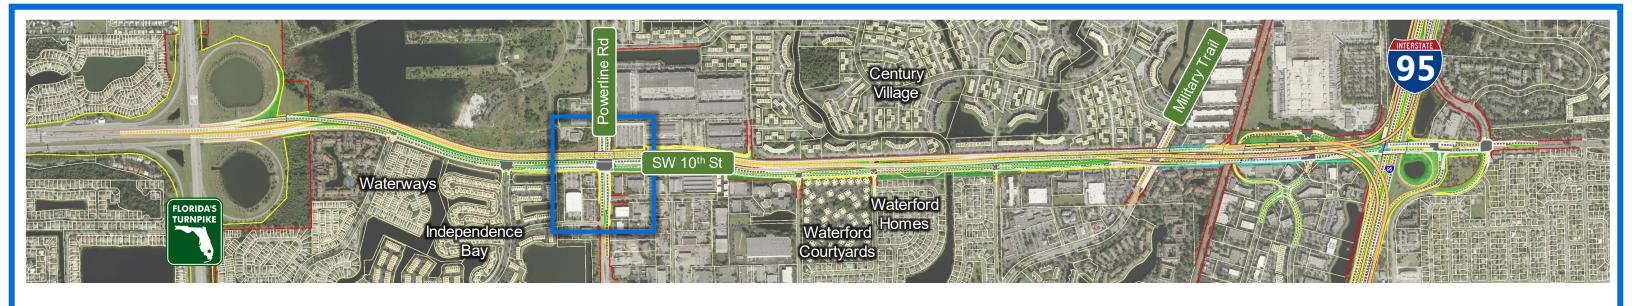

## Camera List

- 1. At Waterways Looking West
- 2. At Waterways Looking East
- 3. East of Independence Looking West
- 4A. East of Independence Looking East With Ramps to Powerline Road
- 4B. East of Independence Looking East Without Ramps to Powerline Road
- 5. At Powerline Road Looking North
- 6A. At Powerline Road Looking East With Ramps to Powerline Road
- 6B. At Powerline Road Looking East Without Ramps to Powerline Road
- 7A. At SW 30<sup>th</sup> Ave Looking East With Ramps to Powerline Road
- 7B. At SW 30<sup>th</sup> Ave Looking East Without Ramps to Powerline Road
- 8A. East of SW 30<sup>th</sup> Ave Looking East With Ramps to Powerline Road
- 8B. East of SW 30<sup>th</sup> Ave Looking East Without Ramps to Powerline Road
- 9A. Waterford Courtyard Looking West With Ramps to Powerline Road
- 9B. Waterford Courtyard Looking West Without Ramps to Powerline Road

- 10A. At Balcony Looking Southwest With Ramps to Powerline Road
- 10B. At Balcony Looking Southwest Without Ramps to Powerline Road
- 11A. At SW 24th Ave Looking West With Ramps to Powerline Road
- 11B. At SW 24th Ave Looking West Without Ramps to Powerline Road
- 12A. At SW 24th Ave Looking East With Ramps to Powerline Road
- 12B. At SW 24th Ave Looking East Without Ramps to Powerline Road
- 13. Military Trail Looking South
- 14. Military Trail Looking North
- 15. Newport Center Looking East
- 16. I-95 Interchange Looking Southeast
- 17. I-95 Interchange Looking South
- 18. I-95 Interchange Looking Southwest
- 19. I-95 Interchange Looking North
- 20. I-95 Interchange Looking Northwest
- 21. I-95 Interchange Looking West