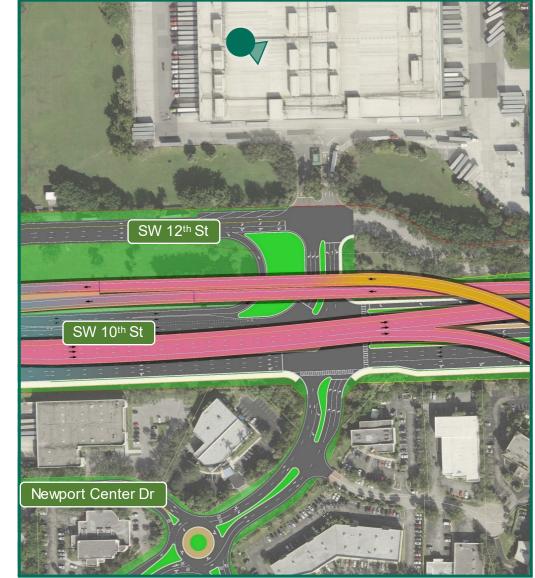

- 10A. At Balcony Looking Southwest With Ramps to Powerline Road
- 10B. At Balcony Looking Southwest Without Ramps to Powerline Road
- 11A. At SW 24th Ave Looking West With Ramps to Powerline Road
- 11B. At SW 24th Ave Looking West Without Ramps to Powerline Road
- 12A. At SW 24th Ave Looking East With Ramps to Powerline Road
- 12B. At SW 24th Ave Looking East Without Ramps to Powerline Road
- 13. Military Trail Looking South
- 14. Military Trail Looking North
- 15. Newport Center Looking East
- 16. I-95 Interchange Looking Southeast
- 17. I-95 Interchange Looking South
- 18. I-95 Interchange Looking Southwest
- 19. I-95 Interchange Looking North
- 20. I-95 Interchange Looking Northwest
- 21. I-95 Interchange Looking West