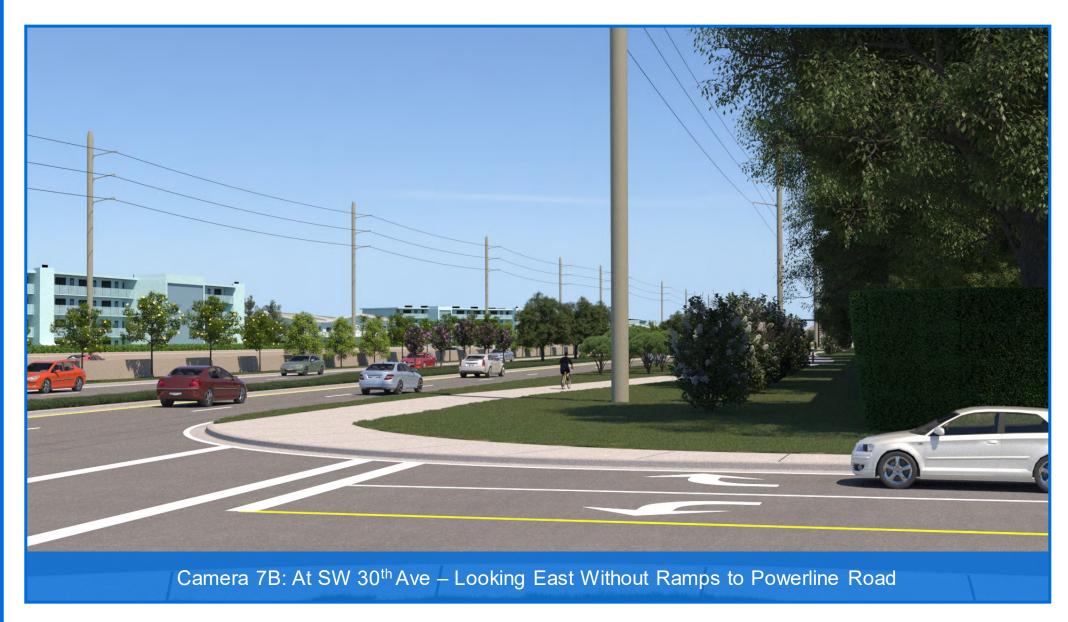

## Camera List

- 1. At Waterways Looking West
- 2. At Waterways Looking East
- 3. East of Independence Looking West
- 4A. East of Independence Looking East With Ramps to Powerline Road
- 4B. East of Independence Looking East Without Ramps to Powerline Road
- 5. At Powerline Road Looking North
- 6A. At Powerline Road Looking East With Ramps to Powerline Road
- 6B. At Powerline Road Looking East Without Ramps to Powerline Road
- 7A. At SW 30<sup>th</sup> Ave Looking East With Ramps to Powerline Road
- 7B. At SW 30<sup>th</sup> Ave Looking East Without Ramps to Powerline Road
- 8A. East of SW 30<sup>th</sup> Ave Looking East With Ramps to Powerline Road
- 8B. East of SW 30<sup>th</sup> Ave Looking East Without Ramps to Powerline Road
- 9A. Waterford Courtyard Looking West With Ramps to Powerline Road
- 9B. Waterford Courtyard Looking West Without Ramps to Powerline Road