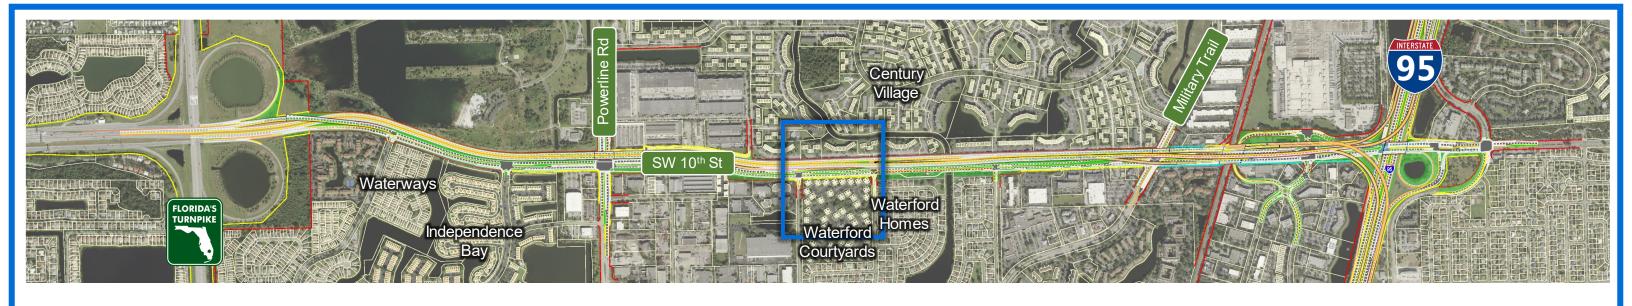

## Camera List

- 1. At Waterways Looking West
- 2. At Waterways Looking East
- 3. East of Independence Looking West
- 4A. East of Independence Looking East With Ramps to Powerline Road
- 4B. East of Independence Looking East Without Ramps to Powerline Road
- 5. At Powerline Road Looking North
- 6A. At Powerline Road Looking East With Ramps to Powerline Road
- 6B. At Powerline Road Looking East Without Ramps to Powerline Road
- 7A. At SW 30<sup>th</sup> Ave Looking East With Ramps to Powerline Road
- 7B. At SW 30<sup>th</sup> Ave Looking East Without Ramps to Powerline Road
- 8A. East of SW 30<sup>th</sup> Ave Looking East With Ramps to Powerline Road
- 8B. East of SW 30<sup>th</sup> Ave Looking East Without Ramps to Powerline Road
- 9A. Waterford Courtyard Looking West With Ramps to Powerline Road
- 9B. Waterford Courtyard Looking West Without Ramps to Powerline Road