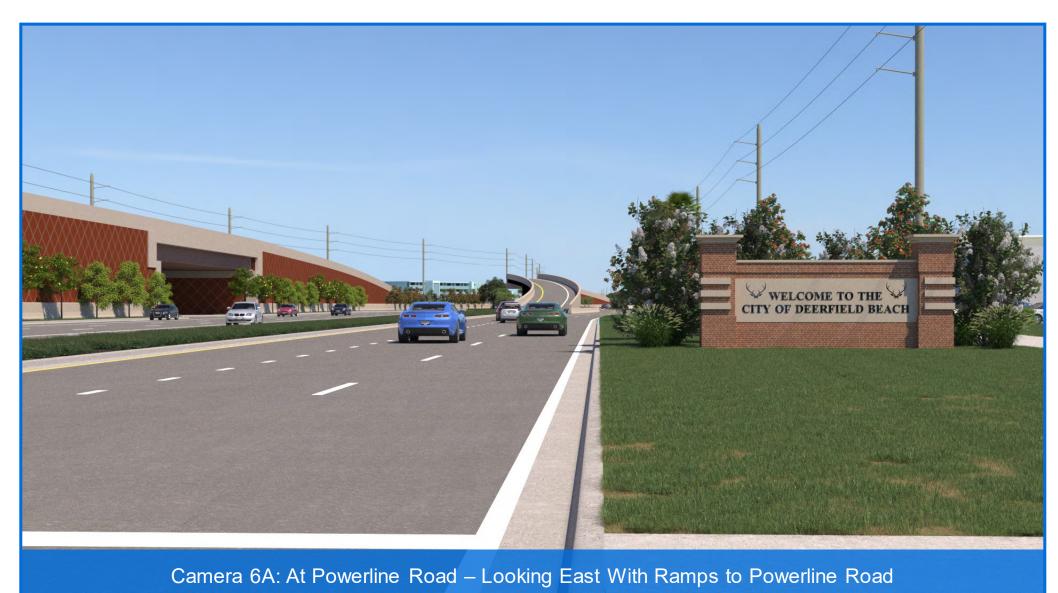

## Camera List

- 1. At Waterways Looking West
- 2. At Waterways Looking East
- 3. East of Independence Looking West
- 4A. East of Independence Looking East With Ramps to Powerline Road
- 4B. East of Independence Looking East Without Ramps to Powerline Road
- 5. At Powerline Road Looking North
- 6A. At Powerline Road Looking East With Ramps to Powerline Road
- 6B. At Powerline Road Looking East Without Ramps to Powerline Road
- 7A. At SW 30<sup>th</sup> Ave Looking East With Ramps to Powerline Road
- 7B. At SW 30<sup>th</sup> Ave Looking East Without Ramps to Powerline Road
- 8A. East of SW 30<sup>th</sup> Ave Looking East With Ramps to Powerline Road
- 8B. East of SW 30<sup>th</sup> Ave Looking East Without Ramps to Powerline Road
- 9A. Waterford Courtyard Looking West With Ramps to Powerline Road
- 9B. Waterford Courtyard Looking West Without Ramps to Powerline Road