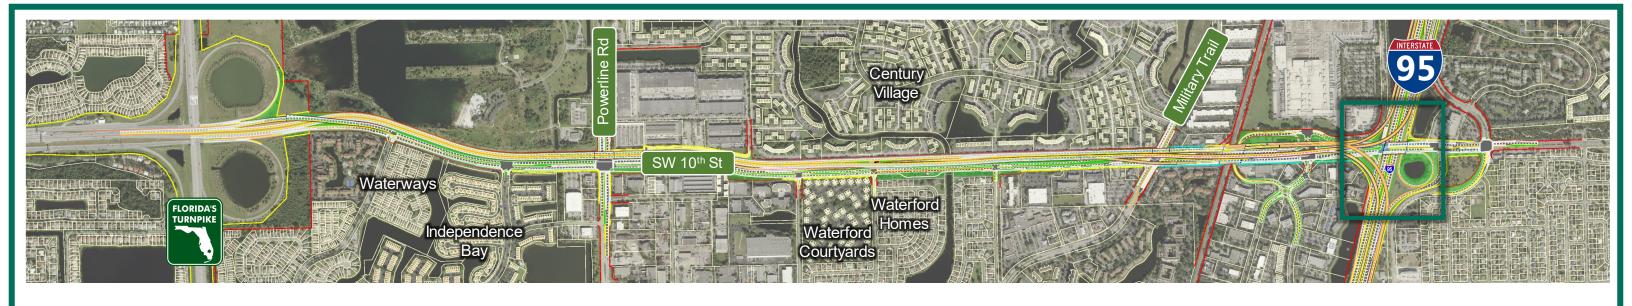

erline Road
- 11A. At SW 24th Ave Looking West With Ramps to Powerline Road
- 11B. At SW 24th Ave Looking West Without Ramps to Powerline Road
- 12A. At SW 24th Ave Looking East With Ramps to Powerline Road
- 12B. At SW 24th Ave Looking East Without Ramps to Powerline Road
- 13. Military Trail Looking South
- 14. Military Trail Looking North
- 15. Newport Center Looking East
- 16. I-95 Interchange Looking Southeast
- 17. I-95 Interchange Looking South
- 18. I-95 Interchange Looking Southwest
- 19. I-95 Interchange Looking North
- 20. I-95 Interchange Looking Northwest
- 21. I-95 Interchange Looking West

Updated: October 5, 2020