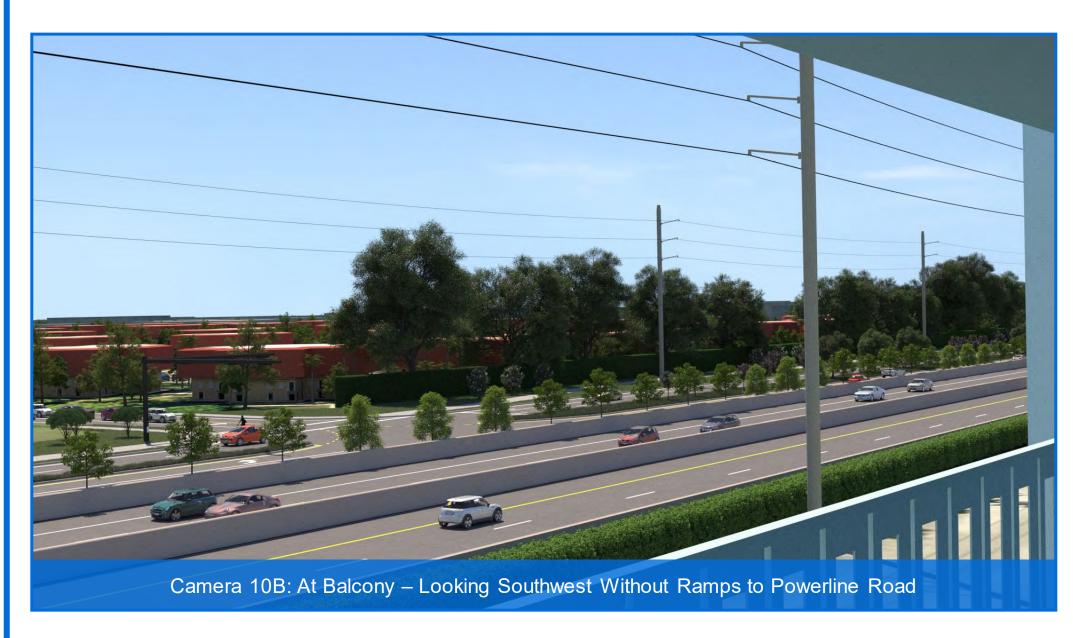

- 10A. At Balcony Looking Southwest With Ramps to Powerline Road
- 10B. At Balcony Looking Southwest Without Ramps to Powerline Road
- 11A. At SW 24th Ave Looking West With Ramps to Powerline Road
- 11B. At SW 24th Ave Looking West Without Ramps to Powerline Road
- 12A. At SW 24th Ave Looking East With Ramps to Powerline Road
- 12B. At SW 24th Ave Looking East Without Ramps to Powerline Road
- 13. Military Trail Looking South
- 14. Military Trail Looking North
- 15. Newport Center Looking East
- 16. I-95 Interchange Looking Southeast
- 17. I-95 Interchange Looking South
- 18. I-95 Interchange Looking Southwest
- 19. I-95 Interchange Looking North
- 20. I-95 Interchange Looking Northwest
- 21. I-95 Interchange Looking West