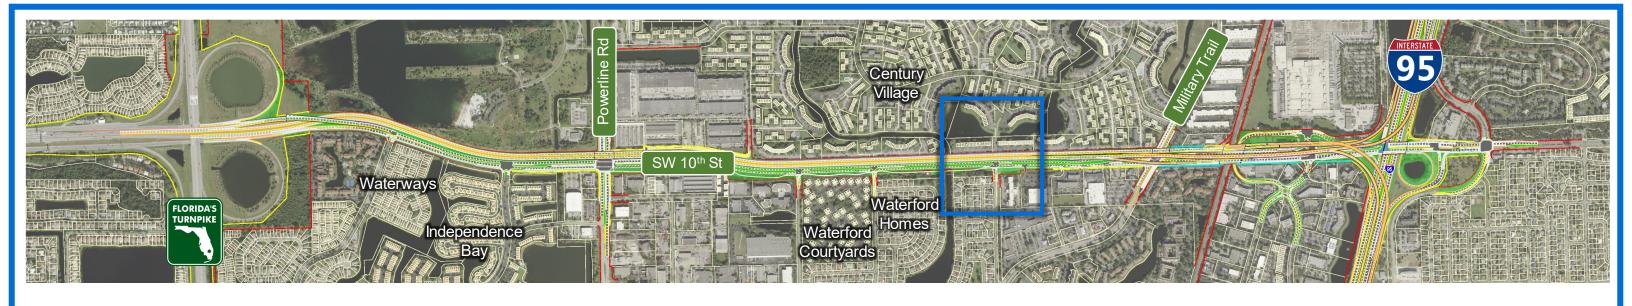

- 10A. At Balcony Looking Southwest With Ramps to Powerline Road
- 10B. At Balcony Looking Southwest Without Ramps to Powerline Road
- 11A. At SW 24th Ave Looking West With Ramps to Powerline Road
- 11B. At SW 24th Ave Looking West Without Ramps to Powerline Road
- 12A. At SW 24th Ave Looking East With Ramps to Powerline Road
- 12B. At SW 24th Ave Looking East Without Ramps to Powerline Road
- 13. Military Trail Looking South
- 14. Military Trail Looking North
- 15. Newport Center Looking East
- 16. I-95 Interchange Looking Southeast
- 17. I-95 Interchange Looking South
- 18. I-95 Interchange Looking Southwest
- 19. I-95 Interchange Looking North
- 20. I-95 Interchange Looking Northwest
- 21. I-95 Interchange Looking West