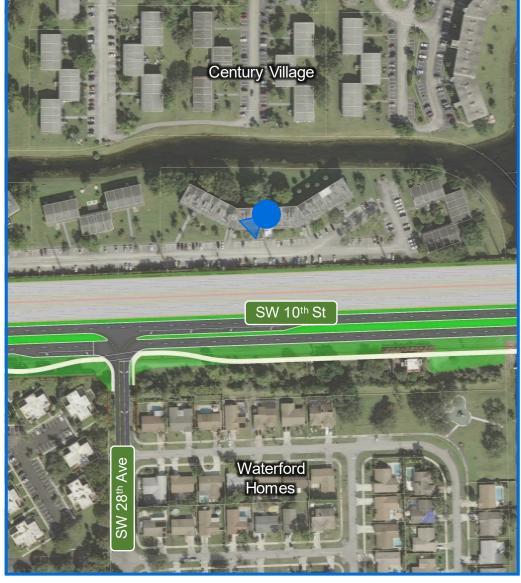

- 10A. At Balcony Looking Southwest With Ramps to Powerline Road
- 10B. At Balcony Looking Southwest Without Ramps to Powerline Road
- 11A. At SW 24th Ave Looking West With Ramps to Powerline Road
- 11B. At SW 24th Ave Looking West Without Ramps to Powerline Road
- 12A. At SW 24th Ave Looking East With Ramps to Powerline Road
- 12B. At SW 24th Ave Looking East Without Ramps to Powerline Road
- 13. Military Trail Looking South
- 14. Military Trail Looking North
- 15. Newport Center Looking East
- 16. I-95 Interchange Looking Southeast
- 17. I-95 Interchange Looking South
- 18. I-95 Interchange Looking Southwest
- 19. I-95 Interchange Looking North
- 20. I-95 Interchange Looking Northwest
- 21. I-95 Interchange Looking West