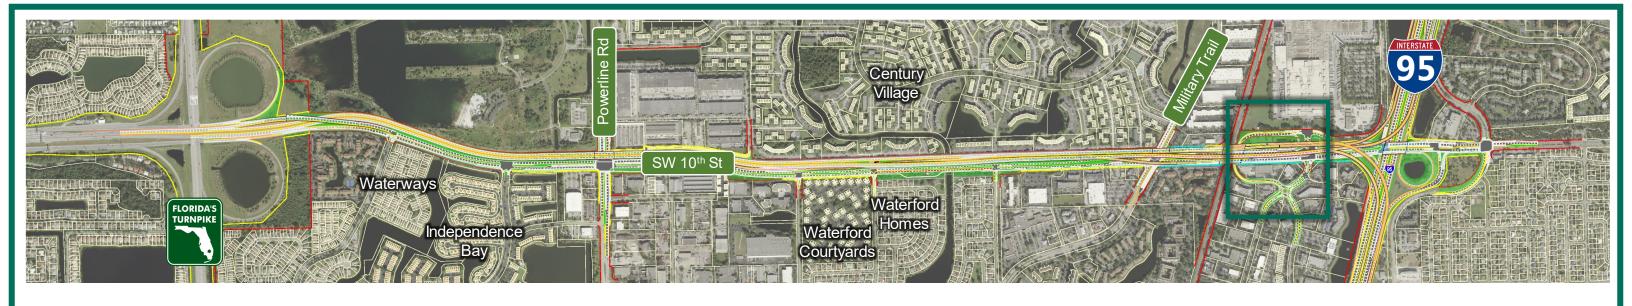

- 10A. At Balcony Looking Southwest With Ramps to Powerline Road
- 10B. At Balcony Looking Southwest Without Ramps to Powerline Road
- 11A. At SW 24th Ave Looking West With Ramps to Powerline Road
- 11B. At SW 24th Ave Looking West Without Ramps to Powerline Road
- 12A. At SW 24th Ave Looking East With Ramps to Powerline Road
- 12B. At SW 24th Ave Looking East Without Ramps to Powerline Road
- 13. Military Trail Looking South
- 14. Military Trail Looking North
- 15. Newport Center Looking East
- 16. I-95 Interchange Looking Southeast
- 17. I-95 Interchange Looking South
- 18. I-95 Interchange Looking Southwest
- 19. I-95 Interchange Looking North
- 20. I-95 Interchange Looking Northwest
- 21. I-95 Interchange Looking West