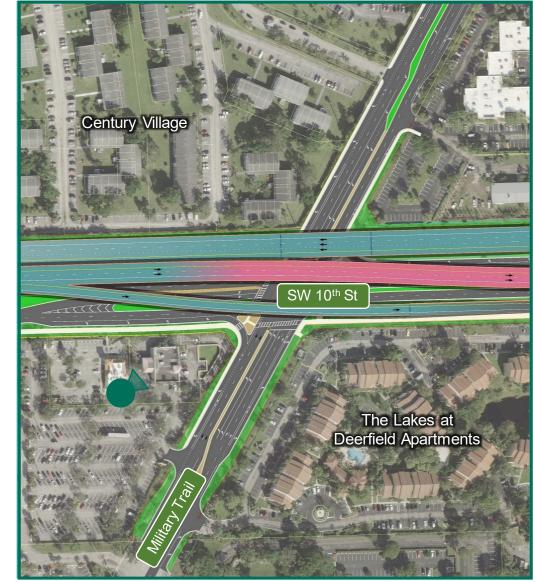

- 10A. At Balcony Looking Southwest With Ramps to Powerline Road
- 10B. At Balcony Looking Southwest Without Ramps to Powerline Road
- 11A. At SW 24th Ave Looking West With Ramps to Powerline Road
- 11B. At SW 24th Ave Looking West Without Ramps to Powerline Road
- 12A. At SW 24th Ave Looking East With Ramps to Powerline Road
- 12B. At SW 24th Ave Looking East Without Ramps to Powerline Road
- 13. Military Trail Looking South
- 14. Military Trail Looking North
- 15. Newport Center Looking East
- 16. I-95 Interchange Looking Southeast
- 17. I-95 Interchange Looking South
- 18. I-95 Interchange Looking Southwest
- 19. I-95 Interchange Looking North
- 20. I-95 Interchange Looking Northwest
- 21. I-95 Interchange Looking West