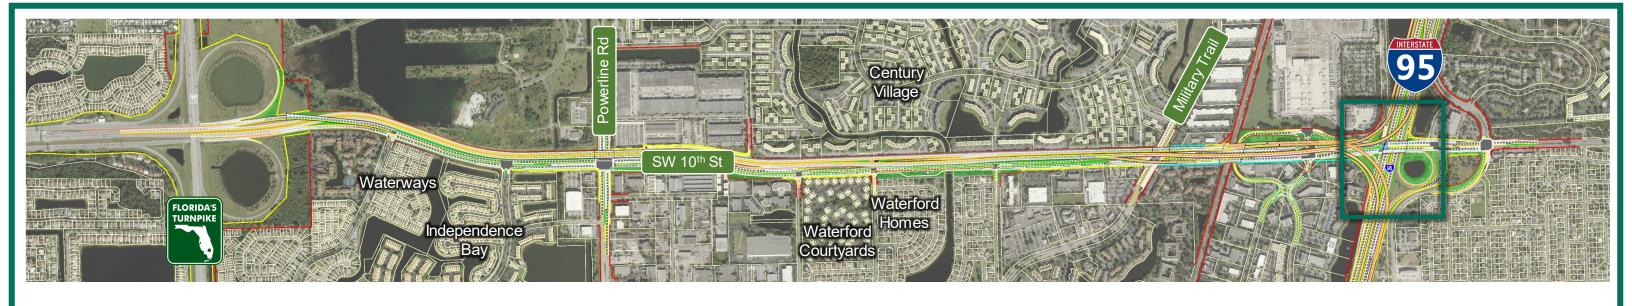

- 10A. At Balcony Looking Southwest With Ramps to Powerline Road
- 10B. At Balcony Looking Southwest Without Ramps to Powerline Road
- 11A. At SW 24th Ave Looking West With Ramps to Powerline Road
- 11B. At SW 24th Ave Looking West Without Ramps to Powerline Road
- 12A. At SW 24th Ave Looking East With Ramps to Powerline Road
- 12B. At SW 24th Ave Looking East Without Ramps to Powerline Road
- 13. Military Trail Looking South
- 14. Military Trail Looking North
- 15. Newport Center Looking East
- 16. I-95 Interchange Looking Southeast
- 17. I-95 Interchange Looking South
- 18. I-95 Interchange Looking Southwest
- 19. I-95 Interchange Looking North
- 20. I-95 Interchange Looking Northwest
- 21. I-95 Interchange Looking West