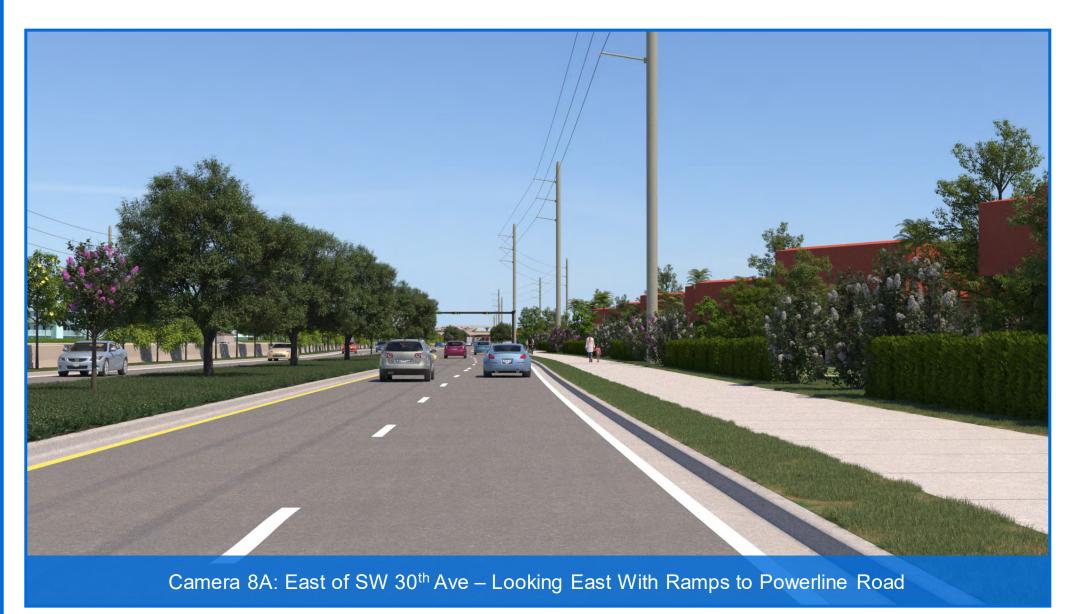

## Camera List

- 1. At Waterways Looking West
- 2. At Waterways Looking East
- 3. East of Independence Looking West
- 4A. East of Independence Looking East With Ramps to Powerline Road
- 4B. East of Independence Looking East Without Ramps to Powerline Road
- 5. At Powerline Road Looking North
- 6A. At Powerline Road Looking East With Ramps to Powerline Road
- 6B. At Powerline Road Looking East Without Ramps to Powerline Road
- 7A. At SW 30<sup>th</sup> Ave Looking East With Ramps to Powerline Road
- 7B. At SW 30<sup>th</sup> Ave Looking East Without Ramps to Powerline Road
- 8A. East of SW 30<sup>th</sup> Ave Looking East With Ramps to Powerline Road
- 8B. East of SW 30<sup>th</sup> Ave Looking East Without Ramps to Powerline Road
- 9A. Waterford Courtyard Looking West With Ramps to Powerline Road
- 9B. Waterford Courtyard Looking West Without Ramps to Powerline Road