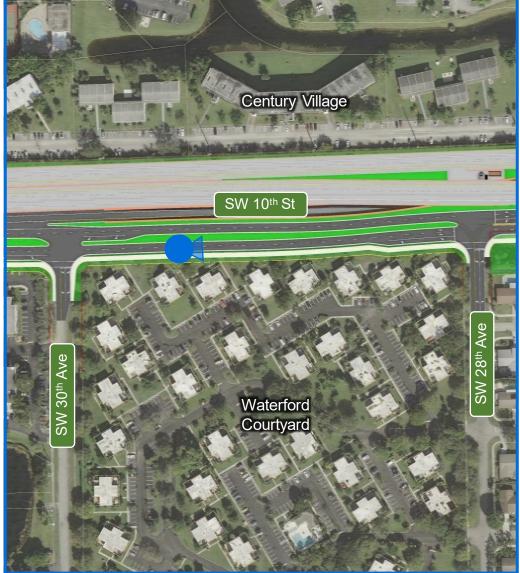

## Camera List

- 1. At Waterways Looking West
- 2. At Waterways Looking East
- 3. East of Independence Looking West
- 4A. East of Independence Looking East With Ramps to Powerline Road
- 4B. East of Independence Looking East Without Ramps to Powerline Road
- 5. At Powerline Road Looking North
- 6A. At Powerline Road Looking East With Ramps to Powerline Road
- 6B. At Powerline Road Looking East Without Ramps to Powerline Road
- 7A. At SW 30<sup>th</sup> Ave Looking East With Ramps to Powerline Road
- 7B. At SW 30<sup>th</sup> Ave Looking East Without Ramps to Powerline Road
- 8A. East of SW 30<sup>th</sup> Ave Looking East With Ramps to Powerline Road
- 8B. East of SW 30<sup>th</sup> Ave Looking East Without Ramps to Powerline Road
- 9A. Waterford Courtyard Looking West With Ramps to Powerline Road
- 9B. Waterford Courtyard Looking West Without Ramps to Powerline Road