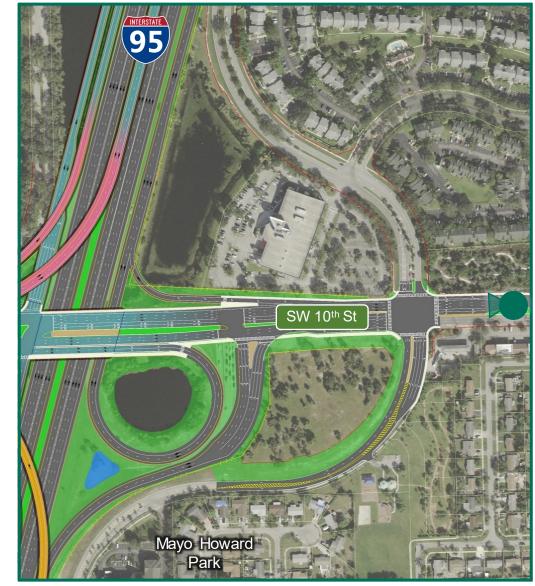

d
- 11A. At SW 24th Ave Looking West With Ramps to Powerline Road
- 11B. At SW 24th Ave Looking West Without Ramps to Powerline Road
- 12A. At SW 24th Ave Looking East With Ramps to Powerline Road
- 12B. At SW 24th Ave Looking East Without Ramps to Powerline Road
- 13. Military Trail Looking South
- 14. Military Trail Looking North
- 15. Newport Center Looking East
- 16. I-95 Interchange Looking Southeast
- 17. I-95 Interchange Looking South
- 18. I-95 Interchange Looking Southwest
- 19. I-95 Interchange Looking North
- 20. I-95 Interchange Looking Northwest
- 21. I-95 Interchange Looking West

Updated: October 5, 2020