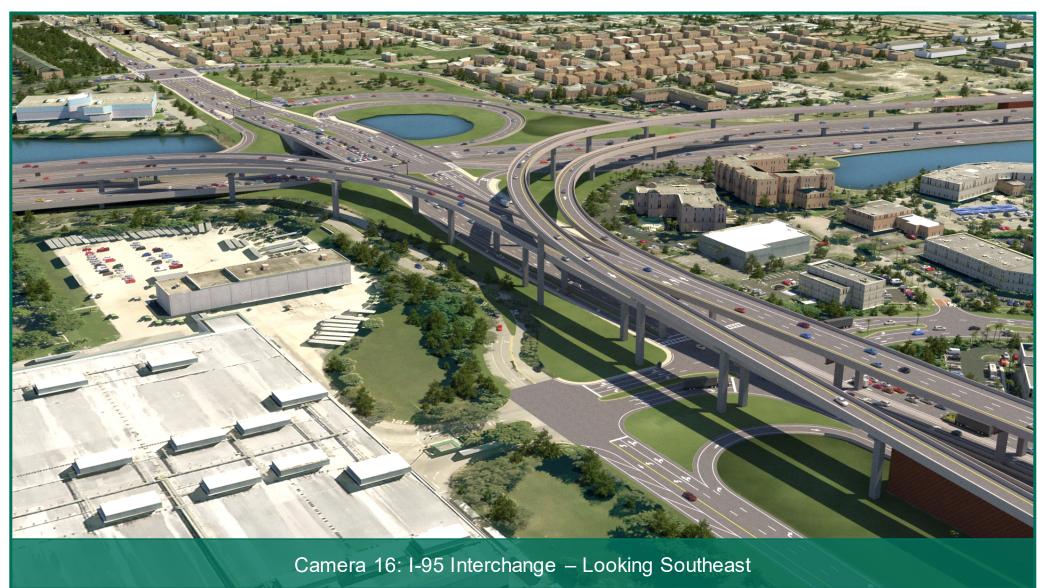

- 10A. At Balcony Looking Southwest With Ramps to Powerline Road
- 10B. At Balcony Looking Southwest Without Ramps to Powerline Road
- 11A. At SW 24th Ave Looking West With Ramps to Powerline Road
- 11B. At SW 24th Ave Looking West Without Ramps to Powerline Road
- 12A. At SW 24th Ave Looking East With Ramps to Powerline Road
- 12B. At SW 24th Ave Looking East Without Ramps to Powerline Road
- 13. Military Trail Looking South
- 14. Military Trail Looking North
- 15. Newport Center Looking East
- 16. I-95 Interchange Looking Southeast
- 17. I-95 Interchange Looking South
- 18. I-95 Interchange Looking Southwest
- 19. I-95 Interchange Looking North
- 20. I-95 Interchange Looking Northwest
- 21. I-95 Interchange Looking West