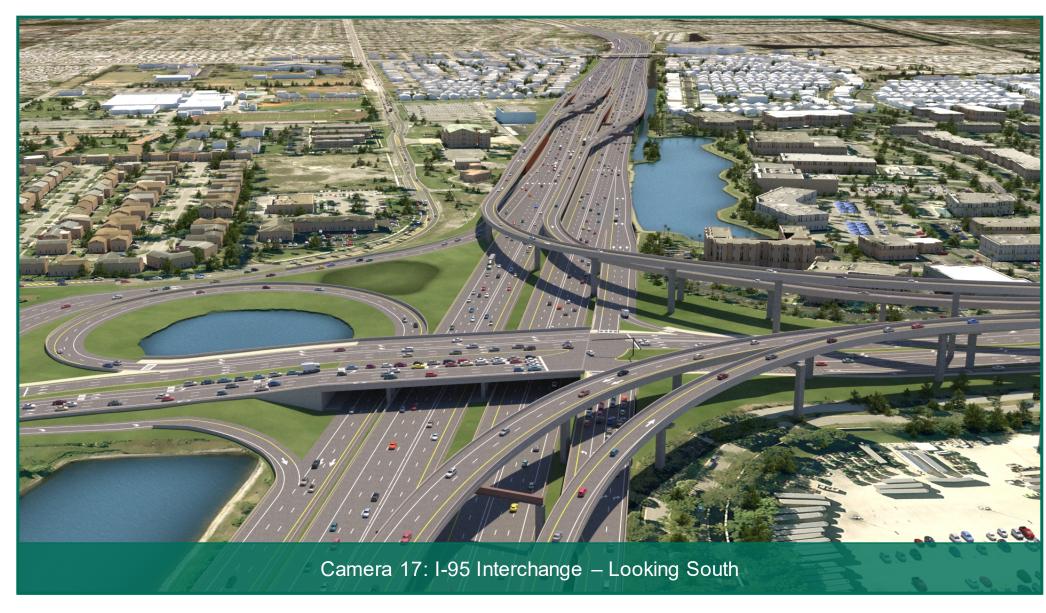

- 10A. At Balcony Looking Southwest With Ramps to Powerline Road
- 10B. At Balcony Looking Southwest Without Ramps to Powerline Road
- 11A. At SW 24th Ave Looking West With Ramps to Powerline Road
- 11B. At SW 24th Ave Looking West Without Ramps to Powerline Road
- 12A. At SW 24th Ave Looking East With Ramps to Powerline Road
- 12B. At SW 24th Ave Looking East Without Ramps to Powerline Road
- 13. Military Trail Looking South
- 14. Military Trail Looking North
- 15. Newport Center Looking East
- 16. I-95 Interchange Looking Southeast
- 17. I-95 Interchange Looking South
- 18. I-95 Interchange Looking Southwest
- 19. I-95 Interchange Looking North
- 20. I-95 Interchange Looking Northwest
- 21. I-95 Interchange Looking West