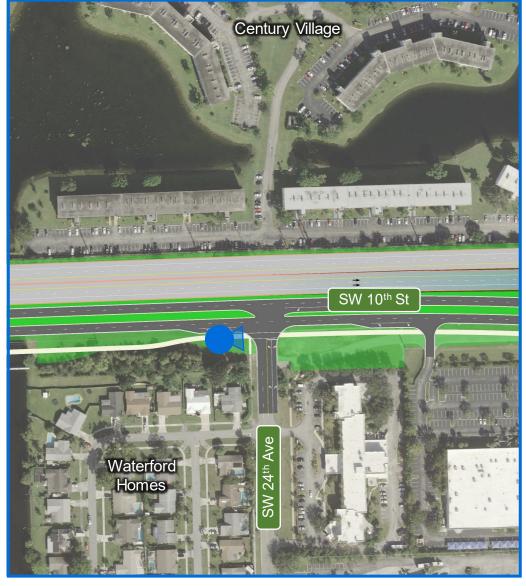

- 10A. At Balcony Looking Southwest With Ramps to Powerline Road
- 10B. At Balcony Looking Southwest Without Ramps to Powerline Road
- 11A. At SW 24th Ave Looking West With Ramps to Powerline Road
- 11B. At SW 24th Ave Looking West Without Ramps to Powerline Road
- 12A. At SW 24th Ave Looking East With Ramps to Powerline Road
- 12B. At SW 24th Ave Looking East Without Ramps to Powerline Road
- 13. Military Trail Looking South
- 14. Military Trail Looking North
- 15. Newport Center Looking East
- 16. I-95 Interchange Looking Southeast
- 17. I-95 Interchange Looking South
- 18. I-95 Interchange Looking Southwest
- 19. I-95 Interchange Looking North
- 20. I-95 Interchange Looking Northwest
- 21. I-95 Interchange Looking West