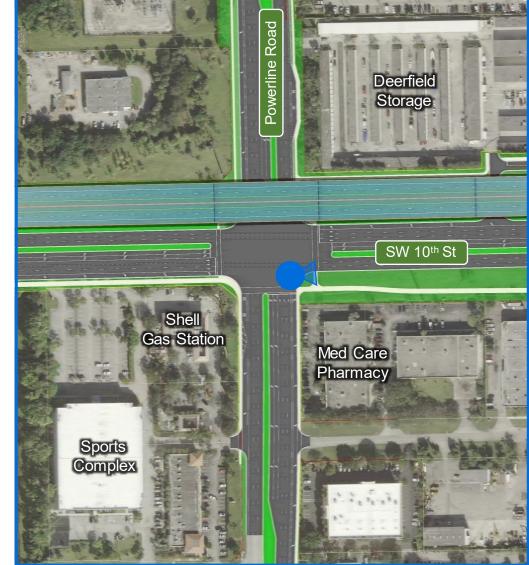

## Camera List

- 1. At Waterways Looking West
- 2. At Waterways Looking East
- 3. East of Independence Looking West
- 4A. East of Independence Looking East With Ramps to Powerline Road
- 4B. East of Independence Looking East Without Ramps to Powerline Road
- 5. At Powerline Road Looking North
- 6A. At Powerline Road Looking East With Ramps to Powerline Road
- 6B. At Powerline Road Looking East Without Ramps to Powerline Road
- 7A. At SW 30<sup>th</sup> Ave Looking East With Ramps to Powerline Road
- 7B. At SW 30<sup>th</sup> Ave Looking East Without Ramps to Powerline Road
- 8A. East of SW 30<sup>th</sup> Ave Looking East With Ramps to Powerline Road
- 8B. East of SW 30<sup>th</sup> Ave Looking East Without Ramps to Powerline Road
- 9A. Waterford Courtyard Looking West With Ramps to Powerline Road
- 9B. Waterford Courtyard Looking West Without Ramps to Powerline Road