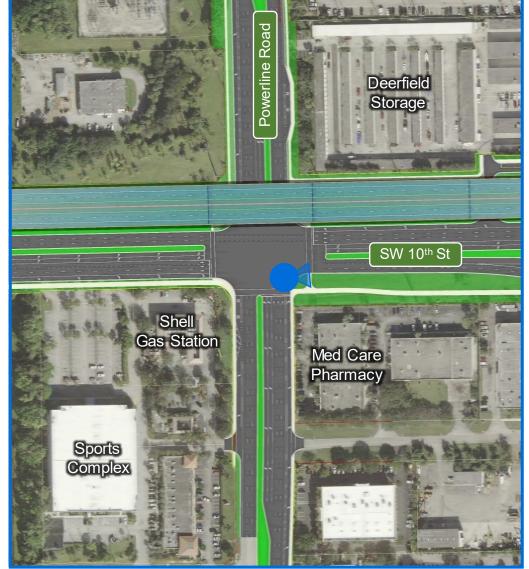

## Camera List

- 1. At Waterways Looking West
- 2. At Waterways Looking East
- 3. East of Independence Looking West
- 4A. East of Independence Looking East With Ramps to Powerline Road
- 4B. East of Independence Looking East Without Ramps to Powerline Road
- 5. At Powerline Road Looking North
- 6A. At Powerline Road Looking East With Ramps to Powerline Road
- 6B. At Powerline Road Looking East Without Ramps to Powerline Road
- 7A. At SW 30<sup>th</sup> Ave Looking East With Ramps to Powerline Road
- 7B. At SW 30<sup>th</sup> Ave Looking East Without Ramps to Powerline Road
- 8A. East of SW 30<sup>th</sup> Ave Looking East With Ramps to Powerline Road
- 8B. East of SW 30<sup>th</sup> Ave Looking East Without Ramps to Powerline Road
- 9A. Waterford Courtyard Looking West With Ramps to Powerline Road
- 9B. Waterford Courtyard Looking West Without Ramps to Powerline Road