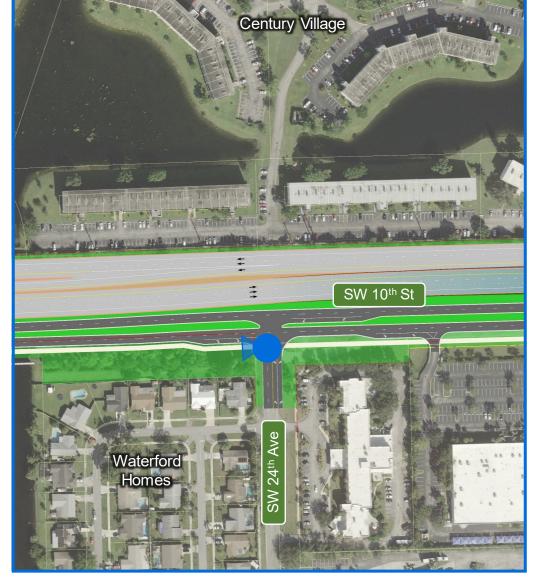

- 10A. At Balcony Looking Southwest With Ramps to Powerline Road
- 10B. At Balcony Looking Southwest Without Ramps to Powerline Road
- 11A. At SW 24th Ave Looking West With Ramps to Powerline Road
- 11B. At SW 24th Ave Looking West Without Ramps to Powerline Road
- 12A. At SW 24th Ave Looking East With Ramps to Powerline Road
- 12B. At SW 24th Ave Looking East Without Ramps to Powerline Road
- 13. Military Trail Looking South
- 14. Military Trail Looking North
- 15. Newport Center Looking East
- 16. I-95 Interchange Looking Southeast
- 17. I-95 Interchange Looking South
- 18. I-95 Interchange Looking Southwest
- 19. I-95 Interchange Looking North
- 20. I-95 Interchange Looking Northwest
- 21. I-95 Interchange Looking West