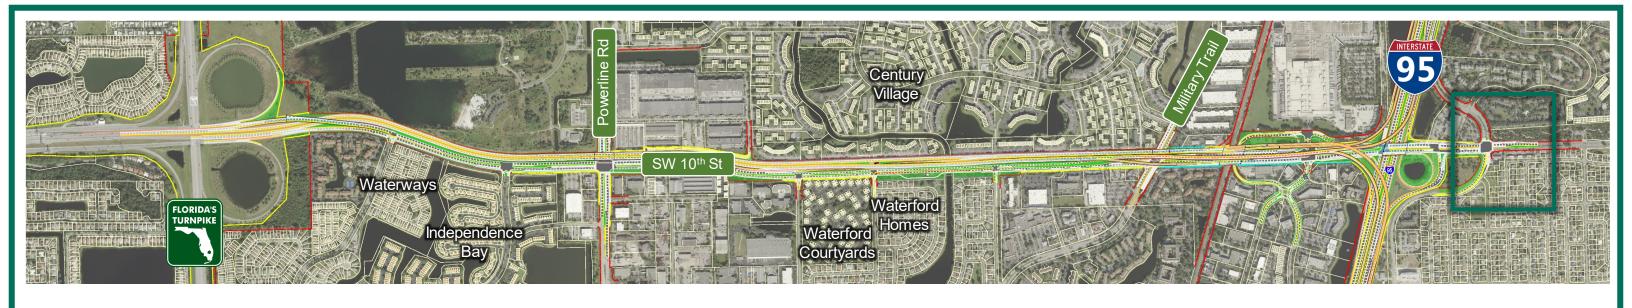

Road
- 11A. At SW 24th Ave Looking West With Ramps to Powerline Road
- 11B. At SW 24th Ave Looking West Without Ramps to Powerline Road
- 12A. At SW 24th Ave Looking East With Ramps to Powerline Road
- 12B. At SW 24th Ave Looking East Without Ramps to Powerline Road
- 13. Military Trail Looking South
- 14. Military Trail Looking North
- 15. Newport Center Looking East
- 16. I-95 Interchange Looking Southeast
- 17. I-95 Interchange Looking South
- 18. I-95 Interchange Looking Southwest
- 19. I-95 Interchange Looking North
- 20. I-95 Interchange Looking Northwest
- 21. I-95 Interchange Looking West

Updated: October 5, 2020