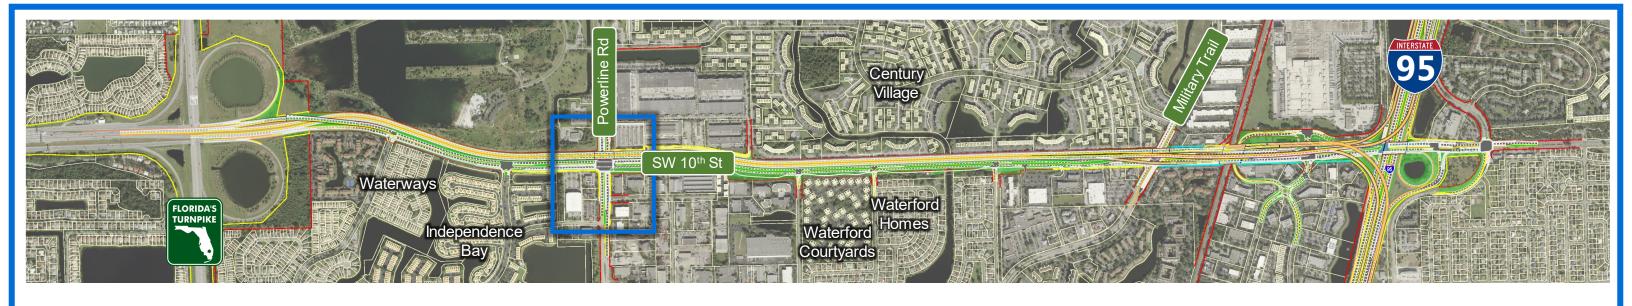

## Camera List

- 1. At Waterways Looking West
- 2. At Waterways Looking East
- 3. East of Independence Looking West
- 4A. East of Independence Looking East With Ramps to Powerline Road
- 4B. East of Independence Looking East Without Ramps to Powerline Road
- 5. At Powerline Road Looking North
- 6A. At Powerline Road Looking East With Ramps to Powerline Road
- 6B. At Powerline Road Looking East Without Ramps to Powerline Road
- 7A. At SW 30<sup>th</sup> Ave Looking East With Ramps to Powerline Road
- 7B. At SW 30<sup>th</sup> Ave Looking East Without Ramps to Powerline Road
- 8A. East of SW 30<sup>th</sup> Ave Looking East With Ramps to Powerline Road
- 8B. East of SW 30<sup>th</sup> Ave Looking East Without Ramps to Powerline Road
- 9A. Waterford Courtyard Looking West With Ramps to Powerline Road
- 9B. Waterford Courtyard Looking West Without Ramps to Powerline Road