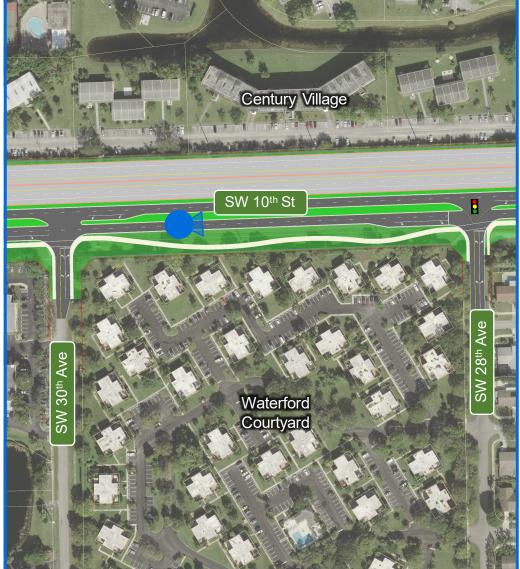

## Camera List

- 1. At Waterways Looking West
- 2. At Waterways Looking East
- 3. East of Independence Looking West
- 4A. East of Independence Looking East With Ramps to Powerline Road
- 4B. East of Independence Looking East Without Ramps to Powerline Road
- 5. At Powerline Road Looking North
- 6A. At Powerline Road Looking East With Ramps to Powerline Road
- 6B. At Powerline Road Looking East Without Ramps to Powerline Road
- 7A. At SW 30<sup>th</sup> Ave Looking East With Ramps to Powerline Road
- 7B. At SW 30<sup>th</sup> Ave Looking East Without Ramps to Powerline Road
- 8A. East of SW 30<sup>th</sup> Ave Looking East With Ramps to Powerline Road
- 8B. East of SW 30<sup>th</sup> Ave Looking East Without Ramps to Powerline Road
- 9A. Waterford Courtyard Looking West With Ramps to Powerline Road
- 9B. Waterford Courtyard Looking West Without Ramps to Powerline Road