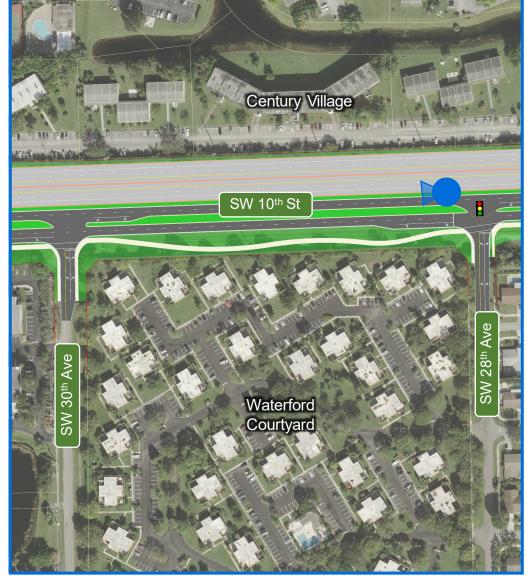

## Camera List

- 1. At Waterways Looking West
- 2. At Waterways Looking East
- 3. East of Independence Looking West
- 4A. East of Independence Looking East With Ramps to Powerline Road
- 4B. East of Independence Looking East Without Ramps to Powerline Road
- 5. At Powerline Road Looking North
- 6A. At Powerline Road Looking East With Ramps to Powerline Road
- 6B. At Powerline Road Looking East Without Ramps to Powerline Road
- 7A. At SW 30<sup>th</sup> Ave Looking East With Ramps to Powerline Road
- 7B. At SW 30<sup>th</sup> Ave Looking East Without Ramps to Powerline Road
- 8A. East of SW 30<sup>th</sup> Ave Looking East With Ramps to Powerline Road
- 8B. East of SW 30<sup>th</sup> Ave Looking East Without Ramps to Powerline Road
- 9A. Waterford Courtyard Looking West With Ramps to Powerline Road
- 9B. Waterford Courtyard Looking West Without Ramps to Powerline Road