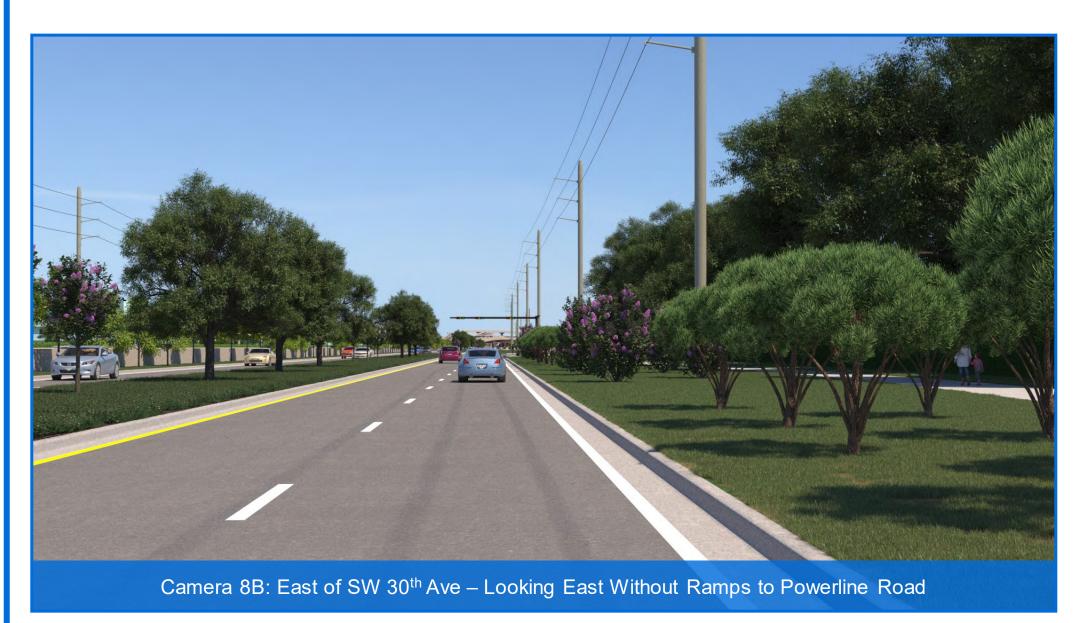

## Camera List

- 1. At Waterways Looking West
- 2. At Waterways Looking East
- 3. East of Independence Looking West
- 4A. East of Independence Looking East With Ramps to Powerline Road
- 4B. East of Independence Looking East Without Ramps to Powerline Road
- 5. At Powerline Road Looking North
- 6A. At Powerline Road Looking East With Ramps to Powerline Road
- 6B. At Powerline Road Looking East Without Ramps to Powerline Road
- 7A. At SW 30<sup>th</sup> Ave Looking East With Ramps to Powerline Road
- 7B. At SW 30<sup>th</sup> Ave Looking East Without Ramps to Powerline Road
- 8A. East of SW 30<sup>th</sup> Ave Looking East With Ramps to Powerline Road
- 8B. East of SW 30<sup>th</sup> Ave Looking East Without Ramps to Powerline Road
- 9A. Waterford Courtyard Looking West With Ramps to Powerline Road
- 9B. Waterford Courtyard Looking West Without Ramps to Powerline Road