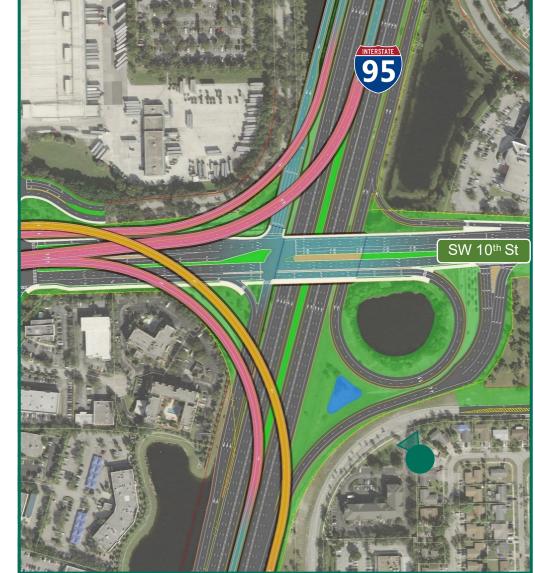

- 10A. At Balcony Looking Southwest With Ramps to Powerline Road
- 10B. At Balcony Looking Southwest Without Ramps to Powerline Road
- 11A. At SW 24th Ave Looking West With Ramps to Powerline Road
- 11B. At SW 24th Ave Looking West Without Ramps to Powerline Road
- 12A. At SW 24th Ave Looking East With Ramps to Powerline Road
- 12B. At SW 24th Ave Looking East Without Ramps to Powerline Road
- 13. Military Trail Looking South
- 14. Military Trail Looking North
- 15. Newport Center Looking East
- 16. I-95 Interchange Looking Southeast
- 17. I-95 Interchange Looking South
- 18. I-95 Interchange Looking Southwest
- 19. I-95 Interchange Looking North
- 20. I-95 Interchange Looking Northwest
- 21. I-95 Interchange Looking West