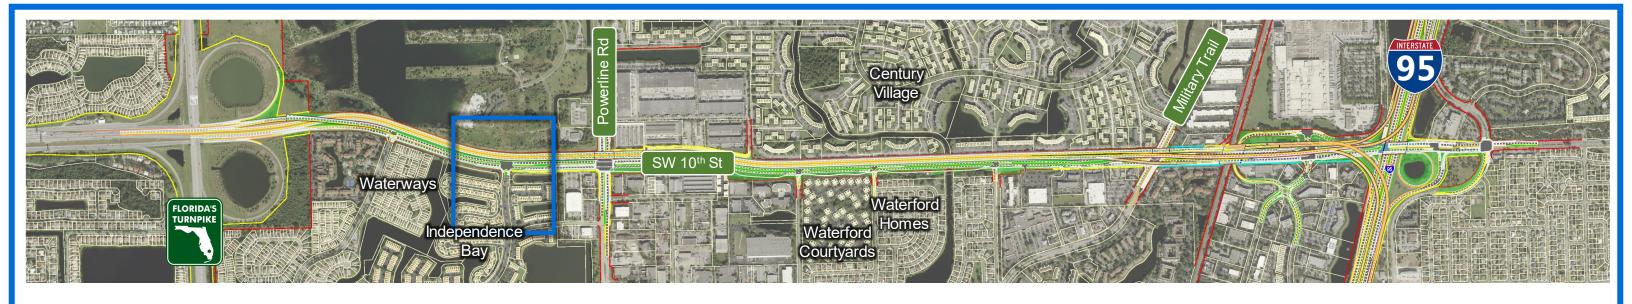

## Camera List

- 1. At Waterways Looking West
- 2. At Waterways Looking East
- 3. East of Independence Looking West
- 4A. East of Independence Looking East With Ramps to Powerline Road
- 4B. East of Independence Looking East Without Ramps to Powerline Road
- 5. At Powerline Road Looking North
- 6A. At Powerline Road Looking East With Ramps to Powerline Road
- 6B. At Powerline Road Looking East Without Ramps to Powerline Road
- 7A. At SW 30<sup>th</sup> Ave Looking East With Ramps to Powerline Road
- 7B. At SW 30<sup>th</sup> Ave Looking East Without Ramps to Powerline Road
- 8A. East of SW 30<sup>th</sup> Ave Looking East With Ramps to Powerline Road
- 8B. East of SW 30<sup>th</sup> Ave Looking East Without Ramps to Powerline Road
- 9A. Waterford Courtyard Looking West With Ramps to Powerline Road
- 9B. Waterford Courtyard Looking West Without Ramps to Powerline Road