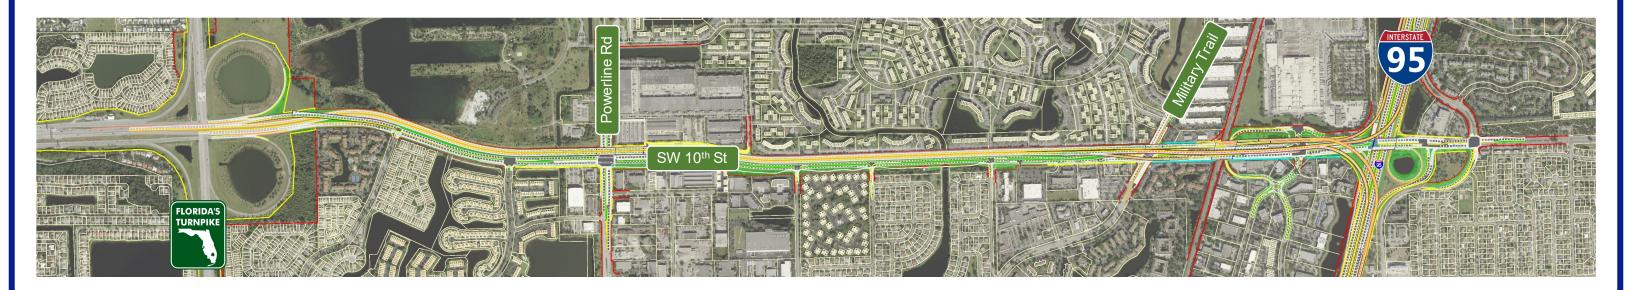

## Camera List

- 1. At Waterways Looking West
- 2. At Waterways Looking East
- 3. East of Independence Looking West
- 4A. East of Independence Looking East With Ramps to Powerline Road
- 4B. East of Independence Looking East Without Ramps to Powerline Road
- 5. At Powerline Road Looking North
- 6A. At Powerline Road Looking East With Ramps to Powerline Road
- 6B. At Powerline Road Looking East Without Ramps to Powerline Road
- 7A. At SW 30<sup>th</sup> Ave Looking East With Ramps to Powerline Road
- 7B. At SW 30<sup>th</sup> Ave Looking East Without Ramps to Powerline Road
- 8A. East of SW 30<sup>th</sup> Ave Looking East With Ramps to Powerline Road
- 8B. East of SW 30<sup>th</sup> Ave Looking East Without Ramps to Powerline Road
- 9A. Waterford Courtyard Looking West With Ramps to Powerline Road
- 9B. Waterford Courtyard Looking West Without Ramps to Powerline Road