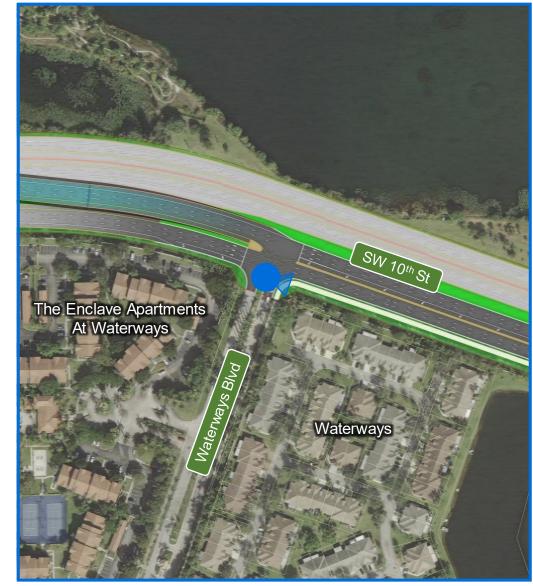

## Camera List

- 1. At Waterways Looking West
- 2. At Waterways Looking East
- 3. East of Independence Looking West
- 4A. East of Independence Looking East With Ramps to Powerline Road
- 4B. East of Independence Looking East Without Ramps to Powerline Road
- 5. At Powerline Road Looking North
- 6A. At Powerline Road Looking East With Ramps to Powerline Road
- 6B. At Powerline Road Looking East Without Ramps to Powerline Road
- 7A. At SW 30<sup>th</sup> Ave Looking East With Ramps to Powerline Road
- 7B. At SW 30<sup>th</sup> Ave Looking East Without Ramps to Powerline Road
- 8A. East of SW 30<sup>th</sup> Ave Looking East With Ramps to Powerline Road
- 8B. East of SW 30<sup>th</sup> Ave Looking East Without Ramps to Powerline Road
- 9A. Waterford Courtyard Looking West With Ramps to Powerline Road
- 9B. Waterford Courtyard Looking West Without Ramps to Powerline Road