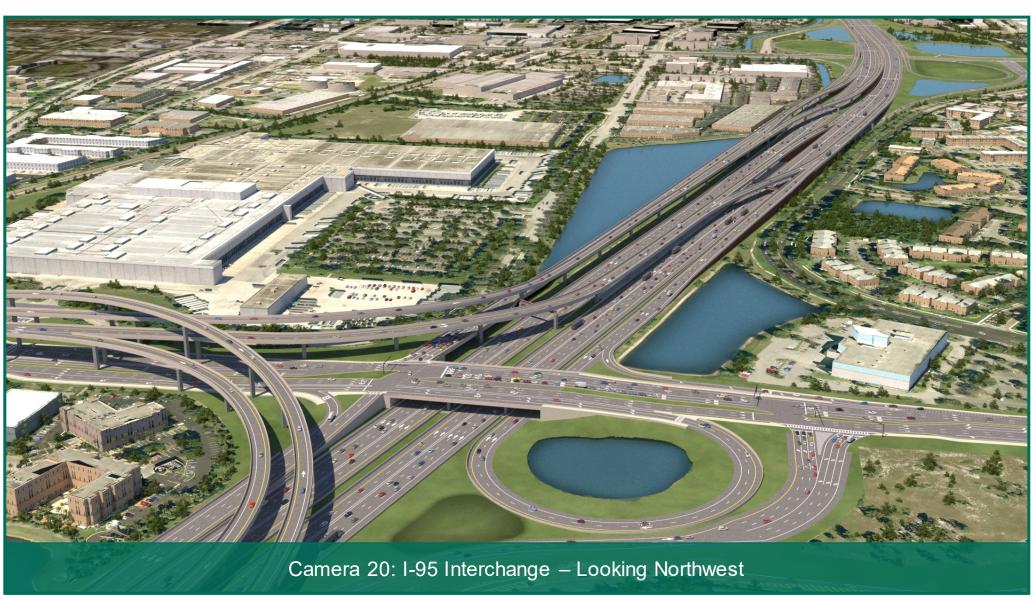

- 10A. At Balcony Looking Southwest With Ramps to Powerline Road
- 10B. At Balcony Looking Southwest Without Ramps to Powerline Road
- 11A. At SW 24th Ave Looking West With Ramps to Powerline Road
- 11B. At SW 24th Ave Looking West Without Ramps to Powerline Road
- 12A. At SW 24th Ave Looking East With Ramps to Powerline Road
- 12B. At SW 24th Ave Looking East Without Ramps to Powerline Road
- 13. Military Trail Looking South
- 14. Military Trail Looking North
- 15. Newport Center Looking East
- 16. I-95 Interchange Looking Southeast
- 17. I-95 Interchange Looking South
- 18. I-95 Interchange Looking Southwest
- 19. I-95 Interchange Looking North
- 20. I-95 Interchange Looking Northwest
- 21. I-95 Interchange Looking West