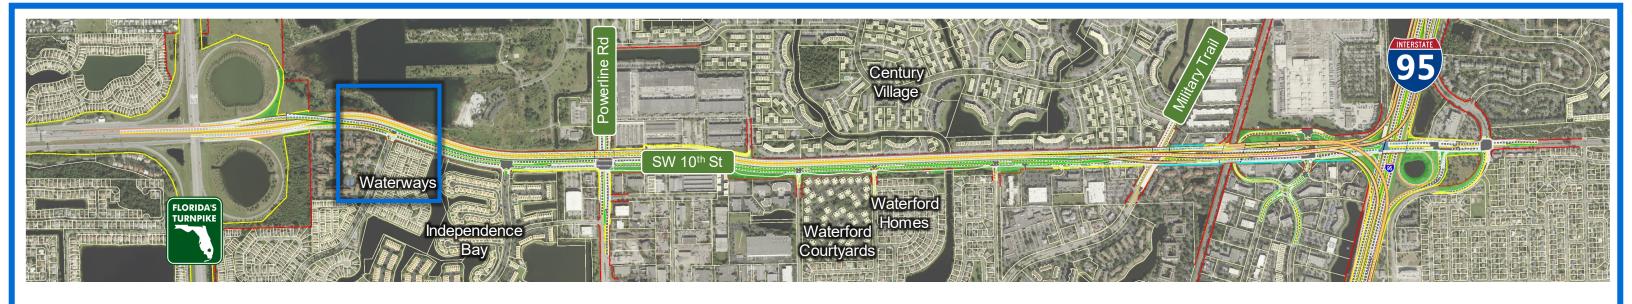

## Camera List

- 1. At Waterways Looking West
- 2. At Waterways Looking East
- 3. East of Independence Looking West
- 4A. East of Independence Looking East With Ramps to Powerline Road
- 4B. East of Independence Looking East Without Ramps to Powerline Road
- 5. At Powerline Road Looking North
- 6A. At Powerline Road Looking East With Ramps to Powerline Road
- 6B. At Powerline Road Looking East Without Ramps to Powerline Road
- 7A. At SW 30<sup>th</sup> Ave Looking East With Ramps to Powerline Road
- 7B. At SW 30<sup>th</sup> Ave Looking East Without Ramps to Powerline Road
- 8A. East of SW 30<sup>th</sup> Ave Looking East With Ramps to Powerline Road
- 8B. East of SW 30<sup>th</sup> Ave Looking East Without Ramps to Powerline Road
- 9A. Waterford Courtyard Looking West With Ramps to Powerline Road
- 9B. Waterford Courtyard Looking West Without Ramps to Powerline Road