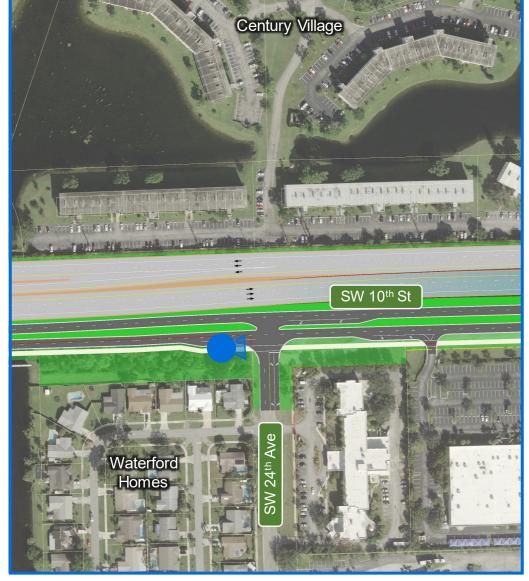

- 10A. At Balcony Looking Southwest With Ramps to Powerline Road
- 10B. At Balcony Looking Southwest Without Ramps to Powerline Road
- 11A. At SW 24th Ave Looking West With Ramps to Powerline Road
- 11B. At SW 24th Ave Looking West Without Ramps to Powerline Road
- 12A. At SW 24th Ave Looking East With Ramps to Powerline Road
- 12B. At SW 24th Ave Looking East Without Ramps to Powerline Road
- 13. Military Trail Looking South
- 14. Military Trail Looking North
- 15. Newport Center Looking East
- 16. I-95 Interchange Looking Southeast
- 17. I-95 Interchange Looking South
- 18. I-95 Interchange Looking Southwest
- 19. I-95 Interchange Looking North
- 20. I-95 Interchange Looking Northwest
- 21. I-95 Interchange Looking West