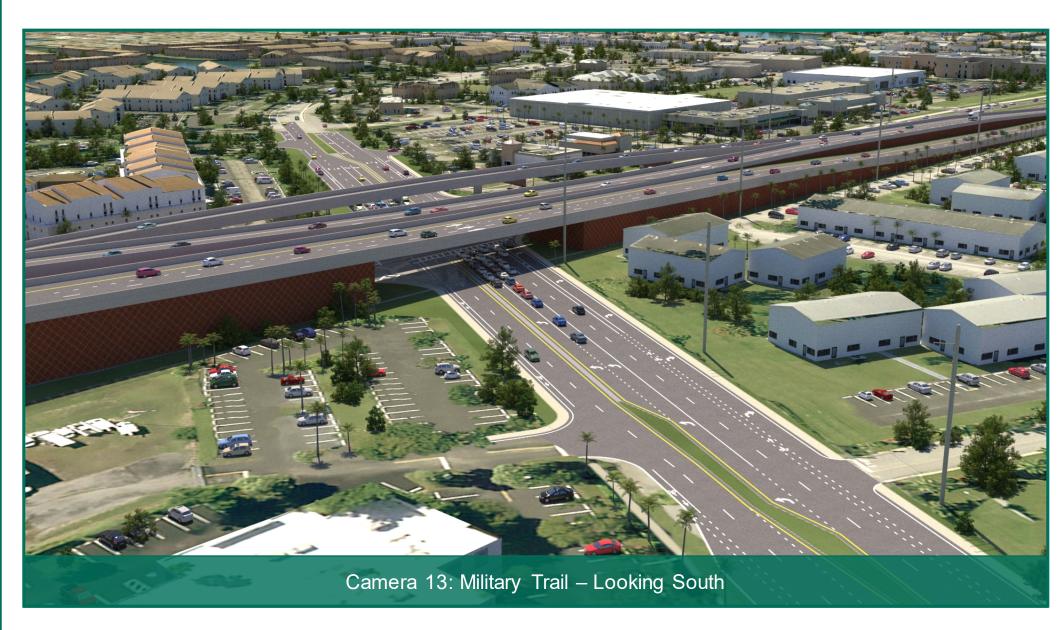

- 10A. At Balcony Looking Southwest With Ramps to Powerline Road
- 10B. At Balcony Looking Southwest Without Ramps to Powerline Road
- 11A. At SW 24th Ave Looking West With Ramps to Powerline Road
- 11B. At SW 24th Ave Looking West Without Ramps to Powerline Road
- 12A. At SW 24th Ave Looking East With Ramps to Powerline Road
- 12B. At SW 24th Ave Looking East Without Ramps to Powerline Road
- 13. Military Trail Looking South
- 14. Military Trail Looking North
- 15. Newport Center Looking East
- 16. I-95 Interchange Looking Southeast
- 17. I-95 Interchange Looking South
- 18. I-95 Interchange Looking Southwest
- 19. I-95 Interchange Looking North
- 20. I-95 Interchange Looking Northwest
- 21. I-95 Interchange Looking West