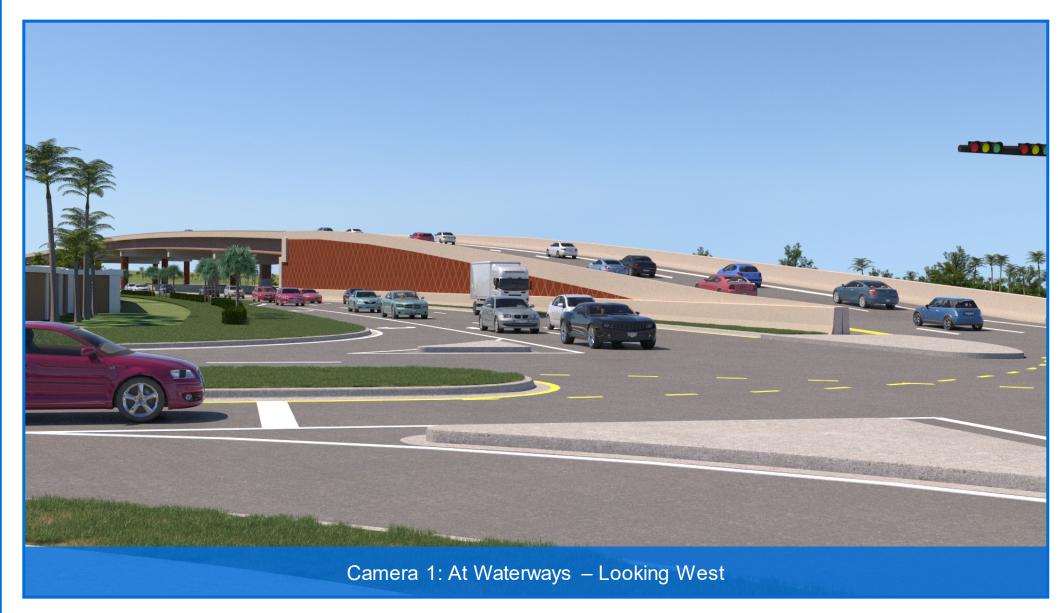

## Camera List

- 1. At Waterways Looking West
- 2. At Waterways Looking East
- 3. East of Independence Looking West
- 4A. East of Independence Looking East With Ramps to Powerline Road
- 4B. East of Independence Looking East Without Ramps to Powerline Road
- 5. At Powerline Road Looking North
- 6A. At Powerline Road Looking East With Ramps to Powerline Road
- 6B. At Powerline Road Looking East Without Ramps to Powerline Road
- 7A. At SW 30<sup>th</sup> Ave Looking East With Ramps to Powerline Road
- 7B. At SW 30<sup>th</sup> Ave Looking East Without Ramps to Powerline Road
- 8A. East of SW 30<sup>th</sup> Ave Looking East With Ramps to Powerline Road
- 8B. East of SW 30<sup>th</sup> Ave Looking East Without Ramps to Powerline Road
- 9A. Waterford Courtyard Looking West With Ramps to Powerline Road
- 9B. Waterford Courtyard Looking West Without Ramps to Powerline Road