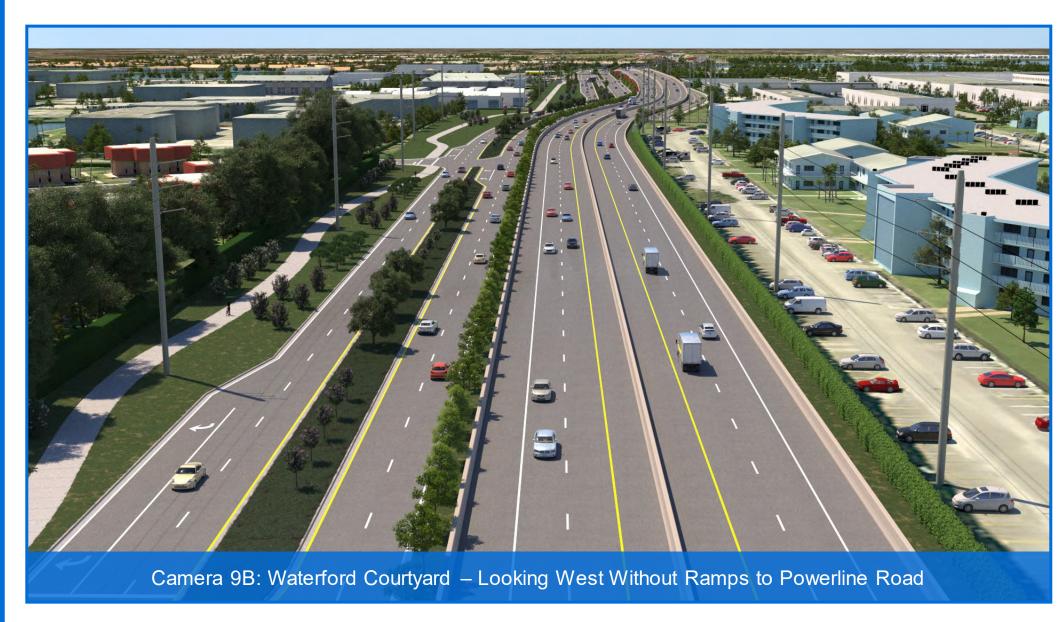

## Camera List

- 1. At Waterways Looking West
- 2. At Waterways Looking East
- 3. East of Independence Looking West
- 4A. East of Independence Looking East With Ramps to Powerline Road
- 4B. East of Independence Looking East Without Ramps to Powerline Road
- 5. At Powerline Road Looking North
- 6A. At Powerline Road Looking East With Ramps to Powerline Road
- 6B. At Powerline Road Looking East Without Ramps to Powerline Road
- 7A. At SW 30<sup>th</sup> Ave Looking East With Ramps to Powerline Road
- 7B. At SW 30<sup>th</sup> Ave Looking East Without Ramps to Powerline Road
- 8A. East of SW 30<sup>th</sup> Ave Looking East With Ramps to Powerline Road
- 8B. East of SW 30<sup>th</sup> Ave Looking East Without Ramps to Powerline Road
- 9A. Waterford Courtyard Looking West With Ramps to Powerline Road
- 9B. Waterford Courtyard Looking West Without Ramps to Powerline Road