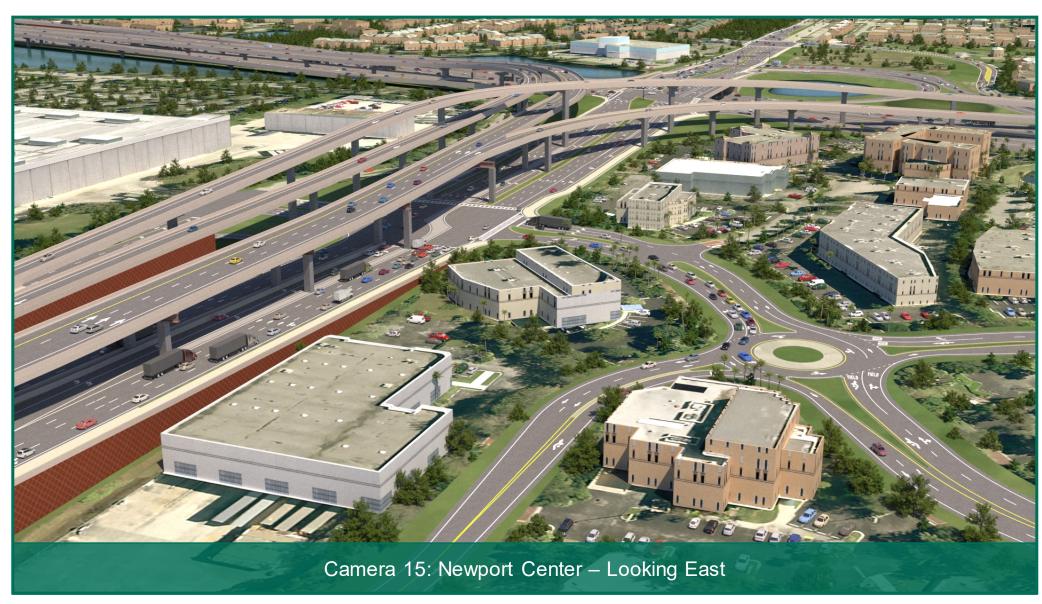

- 10A. At Balcony Looking Southwest With Ramps to Powerline Road
- 10B. At Balcony Looking Southwest Without Ramps to Powerline Road
- 11A. At SW 24th Ave Looking West With Ramps to Powerline Road
- 11B. At SW 24th Ave Looking West Without Ramps to Powerline Road
- 12A. At SW 24th Ave Looking East With Ramps to Powerline Road
- 12B. At SW 24th Ave Looking East Without Ramps to Powerline Road
- 13. Military Trail Looking South
- 14. Military Trail Looking North
- 15. Newport Center Looking East
- 16. I-95 Interchange Looking Southeast
- 17. I-95 Interchange Looking South
- 18. I-95 Interchange Looking Southwest
- 19. I-95 Interchange Looking North
- 20. I-95 Interchange Looking Northwest
- 21. I-95 Interchange Looking West