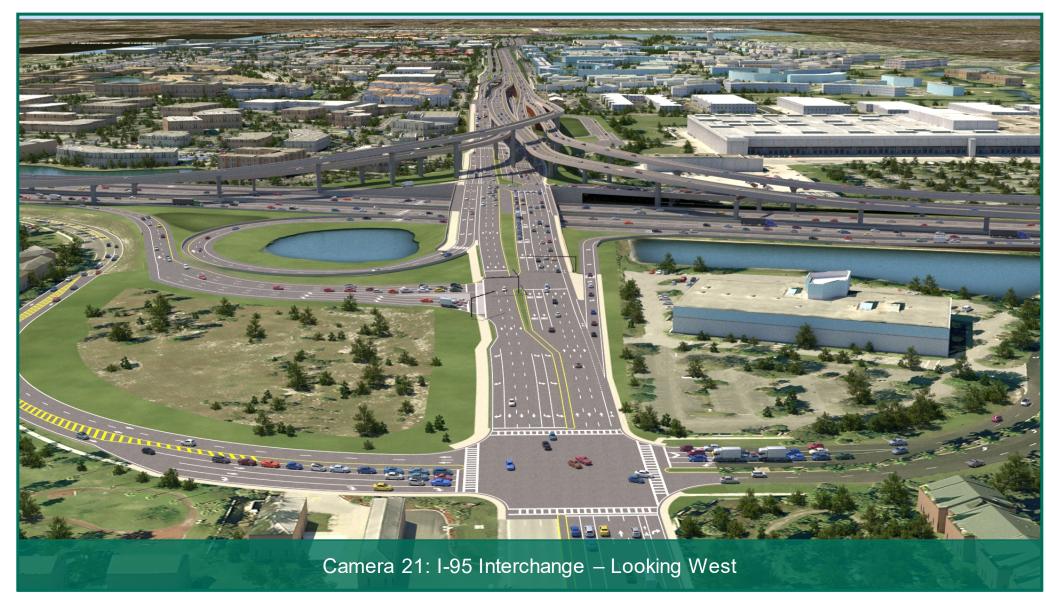

- 10A. At Balcony Looking Southwest With Ramps to Powerline Road
- 10B. At Balcony Looking Southwest Without Ramps to Powerline Road
- 11A. At SW 24th Ave Looking West With Ramps to Powerline Road
- 11B. At SW 24th Ave Looking West Without Ramps to Powerline Road
- 12A. At SW 24th Ave Looking East With Ramps to Powerline Road
- 12B. At SW 24th Ave Looking East Without Ramps to Powerline Road
- 13. Military Trail Looking South
- 14. Military Trail Looking North
- 15. Newport Center Looking East
- 16. I-95 Interchange Looking Southeast
- 17. I-95 Interchange Looking South
- 18. I-95 Interchange Looking Southwest
- 19. I-95 Interchange Looking North
- 20. I-95 Interchange Looking Northwest
- 21. I-95 Interchange Looking West