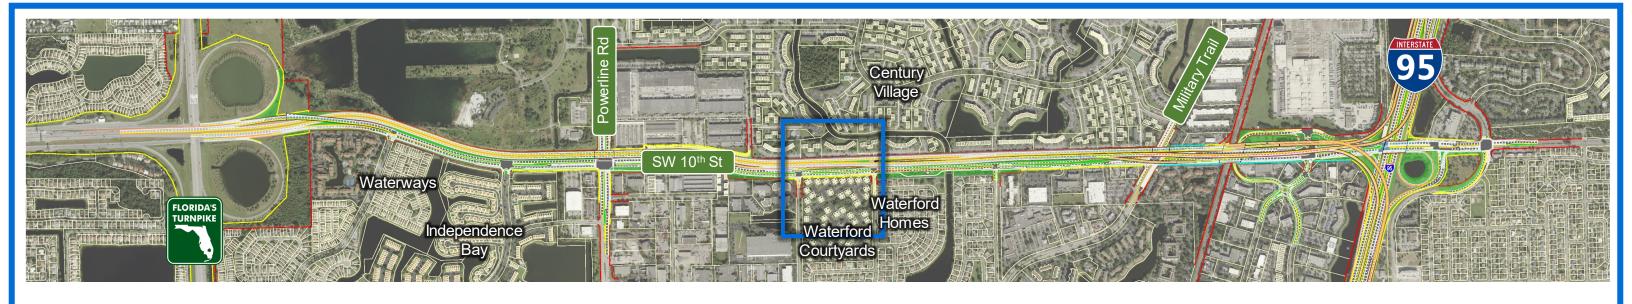

## Camera List

- 1. At Waterways Looking West
- 2. At Waterways Looking East
- 3. East of Independence Looking West
- 4A. East of Independence Looking East With Ramps to Powerline Road
- 4B. East of Independence Looking East Without Ramps to Powerline Road
- 5. At Powerline Road Looking North
- 6A. At Powerline Road Looking East With Ramps to Powerline Road
- 6B. At Powerline Road Looking East Without Ramps to Powerline Road
- 7A. At SW 30<sup>th</sup> Ave Looking East With Ramps to Powerline Road
- 7B. At SW 30<sup>th</sup> Ave Looking East Without Ramps to Powerline Road
- 8A. East of SW 30<sup>th</sup> Ave Looking East With Ramps to Powerline Road
- 8B. East of SW 30<sup>th</sup> Ave Looking East Without Ramps to Powerline Road
- 9A. Waterford Courtyard Looking West With Ramps to Powerline Road
- 9B. Waterford Courtyard Looking West Without Ramps to Powerline Road