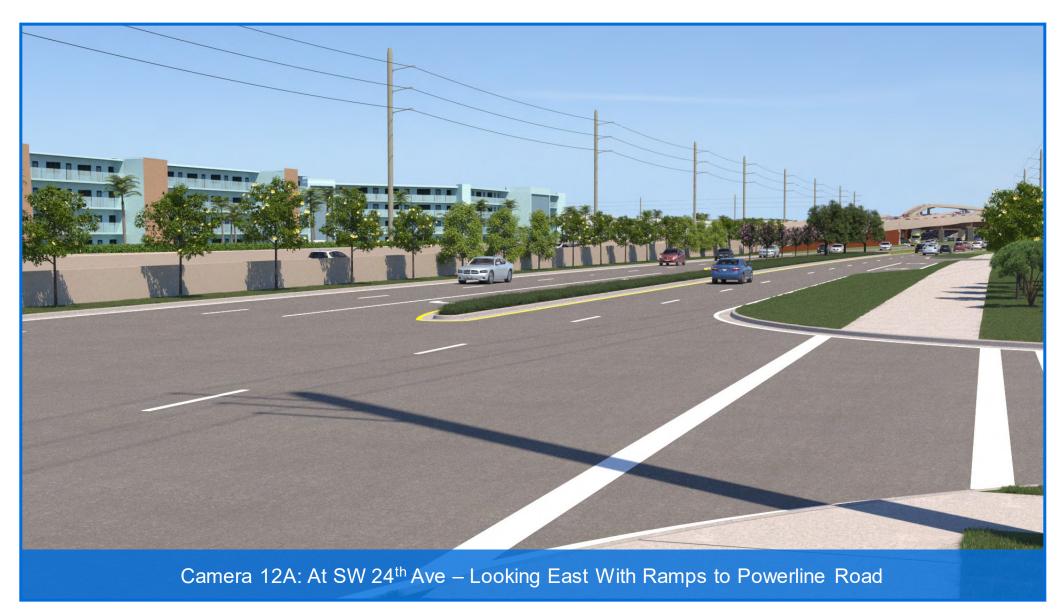

- 10A. At Balcony Looking Southwest With Ramps to Powerline Road
- 10B. At Balcony Looking Southwest Without Ramps to Powerline Road
- 11A. At SW 24th Ave Looking West With Ramps to Powerline Road
- 11B. At SW 24th Ave Looking West Without Ramps to Powerline Road
- 12A. At SW 24th Ave Looking East With Ramps to Powerline Road
- 12B. At SW 24th Ave Looking East Without Ramps to Powerline Road
- 13. Military Trail Looking South
- 14. Military Trail Looking North
- 15. Newport Center Looking East
- 16. I-95 Interchange Looking Southeast
- 17. I-95 Interchange Looking South
- 18. I-95 Interchange Looking Southwest
- 19. I-95 Interchange Looking North
- 20. I-95 Interchange Looking Northwest
- 21. I-95 Interchange Looking West