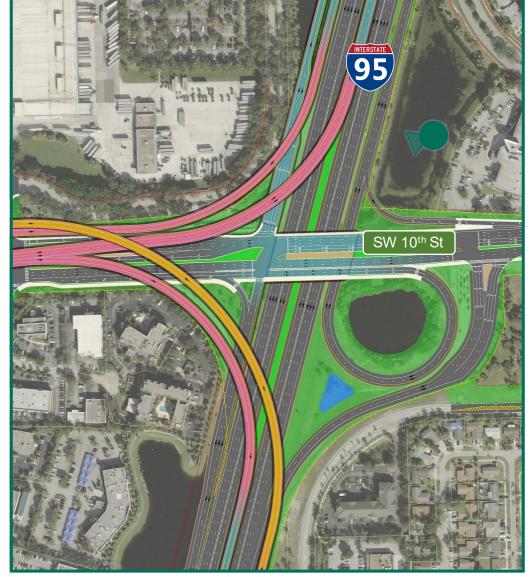

- 10A. At Balcony Looking Southwest With Ramps to Powerline Road
- 10B. At Balcony Looking Southwest Without Ramps to Powerline Road
- 11A. At SW 24th Ave Looking West With Ramps to Powerline Road
- 11B. At SW 24th Ave Looking West Without Ramps to Powerline Road
- 12A. At SW 24th Ave Looking East With Ramps to Powerline Road
- 12B. At SW 24th Ave Looking East Without Ramps to Powerline Road
- 13. Military Trail Looking South
- 14. Military Trail Looking North
- 15. Newport Center Looking East
- 16. I-95 Interchange Looking Southeast
- 17. I-95 Interchange Looking South
- 18. I-95 Interchange Looking Southwest
- 19. I-95 Interchange Looking North
- 20. I-95 Interchange Looking Northwest
- 21. I-95 Interchange Looking West