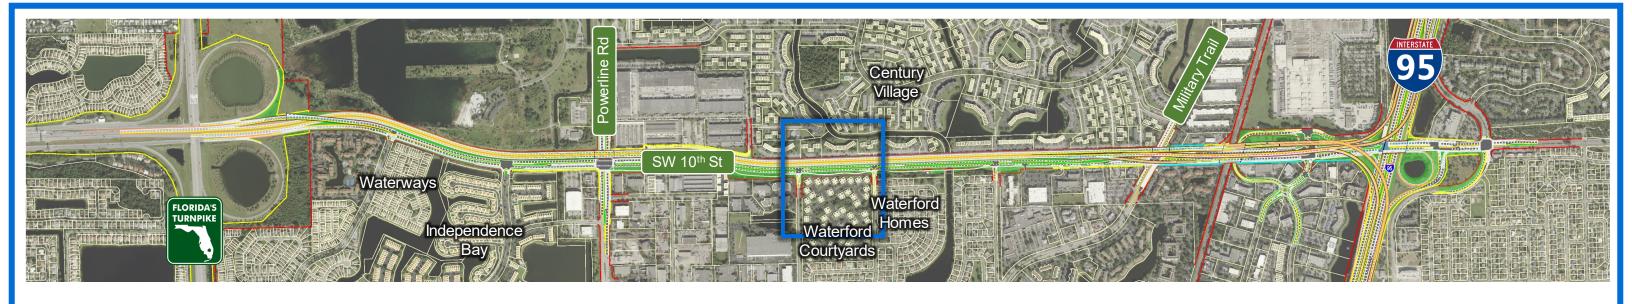

## Camera List

- 1. At Waterways Looking West
- 2. At Waterways Looking East
- 3. East of Independence Looking West
- 4A. East of Independence Looking East With Ramps to Powerline Road
- 4B. East of Independence Looking East Without Ramps to Powerline Road
- 5. At Powerline Road Looking North
- 6A. At Powerline Road Looking East With Ramps to Powerline Road
- 6B. At Powerline Road Looking East Without Ramps to Powerline Road
- 7A. At SW 30<sup>th</sup> Ave Looking East With Ramps to Powerline Road
- 7B. At SW 30<sup>th</sup> Ave Looking East Without Ramps to Powerline Road
- 8A. East of SW 30<sup>th</sup> Ave Looking East With Ramps to Powerline Road
- 8B. East of SW 30<sup>th</sup> Ave Looking East Without Ramps to Powerline Road
- 9A. Waterford Courtyard Looking West With Ramps to Powerline Road
- 9B. Waterford Courtyard Looking West Without Ramps to Powerline Road