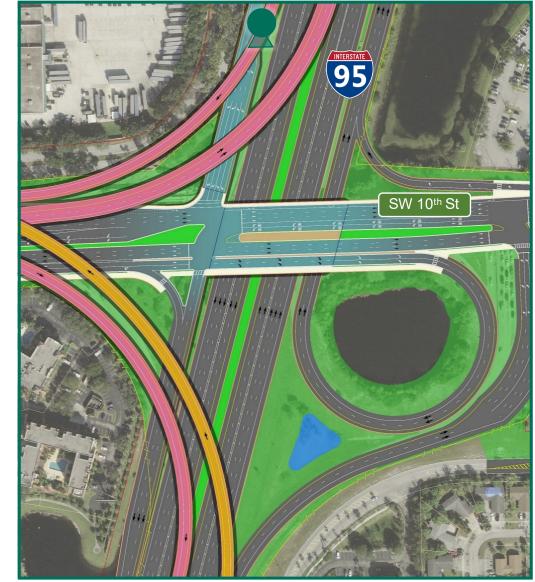

- 10A. At Balcony Looking Southwest With Ramps to Powerline Road
- 10B. At Balcony Looking Southwest Without Ramps to Powerline Road
- 11A. At SW 24th Ave Looking West With Ramps to Powerline Road
- 11B. At SW 24th Ave Looking West Without Ramps to Powerline Road
- 12A. At SW 24th Ave Looking East With Ramps to Powerline Road
- 12B. At SW 24th Ave Looking East Without Ramps to Powerline Road
- 13. Military Trail Looking South
- 14. Military Trail Looking North
- 15. Newport Center Looking East
- 16. I-95 Interchange Looking Southeast
- 17. I-95 Interchange Looking South
- 18. I-95 Interchange Looking Southwest
- 19. I-95 Interchange Looking North
- 20. I-95 Interchange Looking Northwest
- 21. I-95 Interchange Looking West