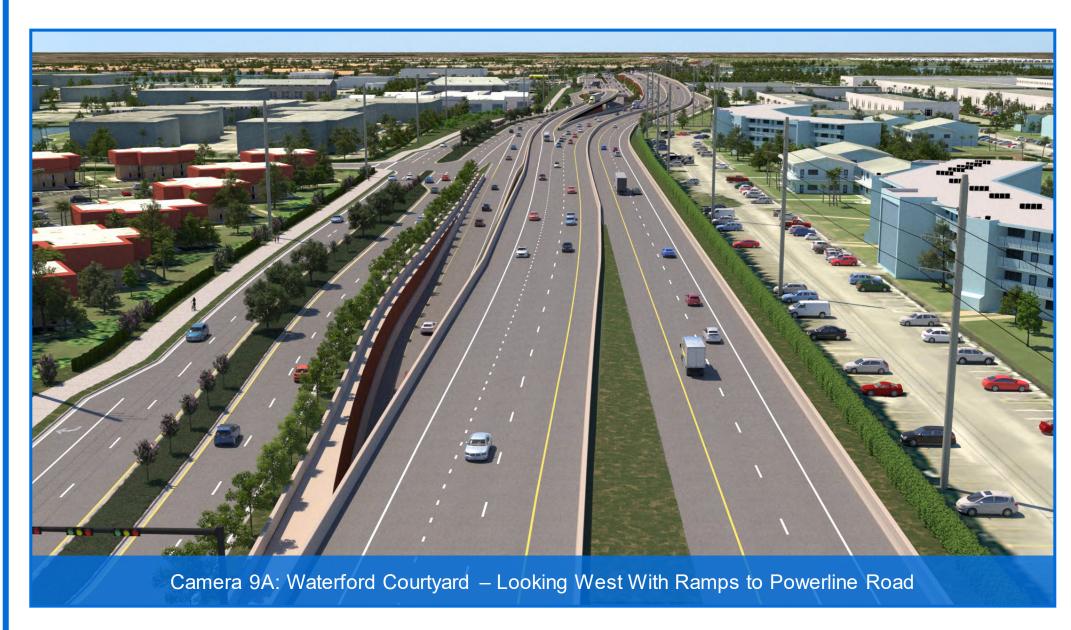

## Camera List

- 1. At Waterways Looking West
- 2. At Waterways Looking East
- 3. East of Independence Looking West
- 4A. East of Independence Looking East With Ramps to Powerline Road
- 4B. East of Independence Looking East Without Ramps to Powerline Road
- 5. At Powerline Road Looking North
- 6A. At Powerline Road Looking East With Ramps to Powerline Road
- 6B. At Powerline Road Looking East Without Ramps to Powerline Road
- 7A. At SW 30<sup>th</sup> Ave Looking East With Ramps to Powerline Road
- 7B. At SW 30<sup>th</sup> Ave Looking East Without Ramps to Powerline Road
- 8A. East of SW 30<sup>th</sup> Ave Looking East With Ramps to Powerline Road
- 8B. East of SW 30<sup>th</sup> Ave Looking East Without Ramps to Powerline Road
- 9A. Waterford Courtyard Looking West With Ramps to Powerline Road
- 9B. Waterford Courtyard Looking West Without Ramps to Powerline Road