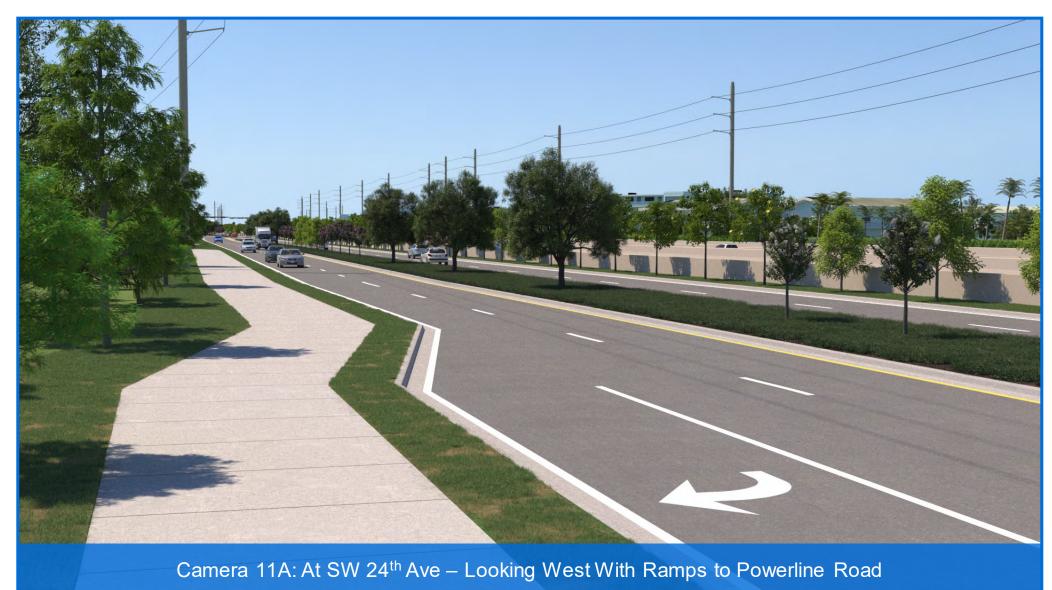

- 10A. At Balcony Looking Southwest With Ramps to Powerline Road
- 10B. At Balcony Looking Southwest Without Ramps to Powerline Road
- 11A. At SW 24th Ave Looking West With Ramps to Powerline Road
- 11B. At SW 24th Ave Looking West Without Ramps to Powerline Road
- 12A. At SW 24th Ave Looking East With Ramps to Powerline Road
- 12B. At SW 24th Ave Looking East Without Ramps to Powerline Road
- 13. Military Trail Looking South
- 14. Military Trail Looking North
- 15. Newport Center Looking East
- 16. I-95 Interchange Looking Southeast
- 17. I-95 Interchange Looking South
- 18. I-95 Interchange Looking Southwest
- 19. I-95 Interchange Looking North
- 20. I-95 Interchange Looking Northwest
- 21. I-95 Interchange Looking West