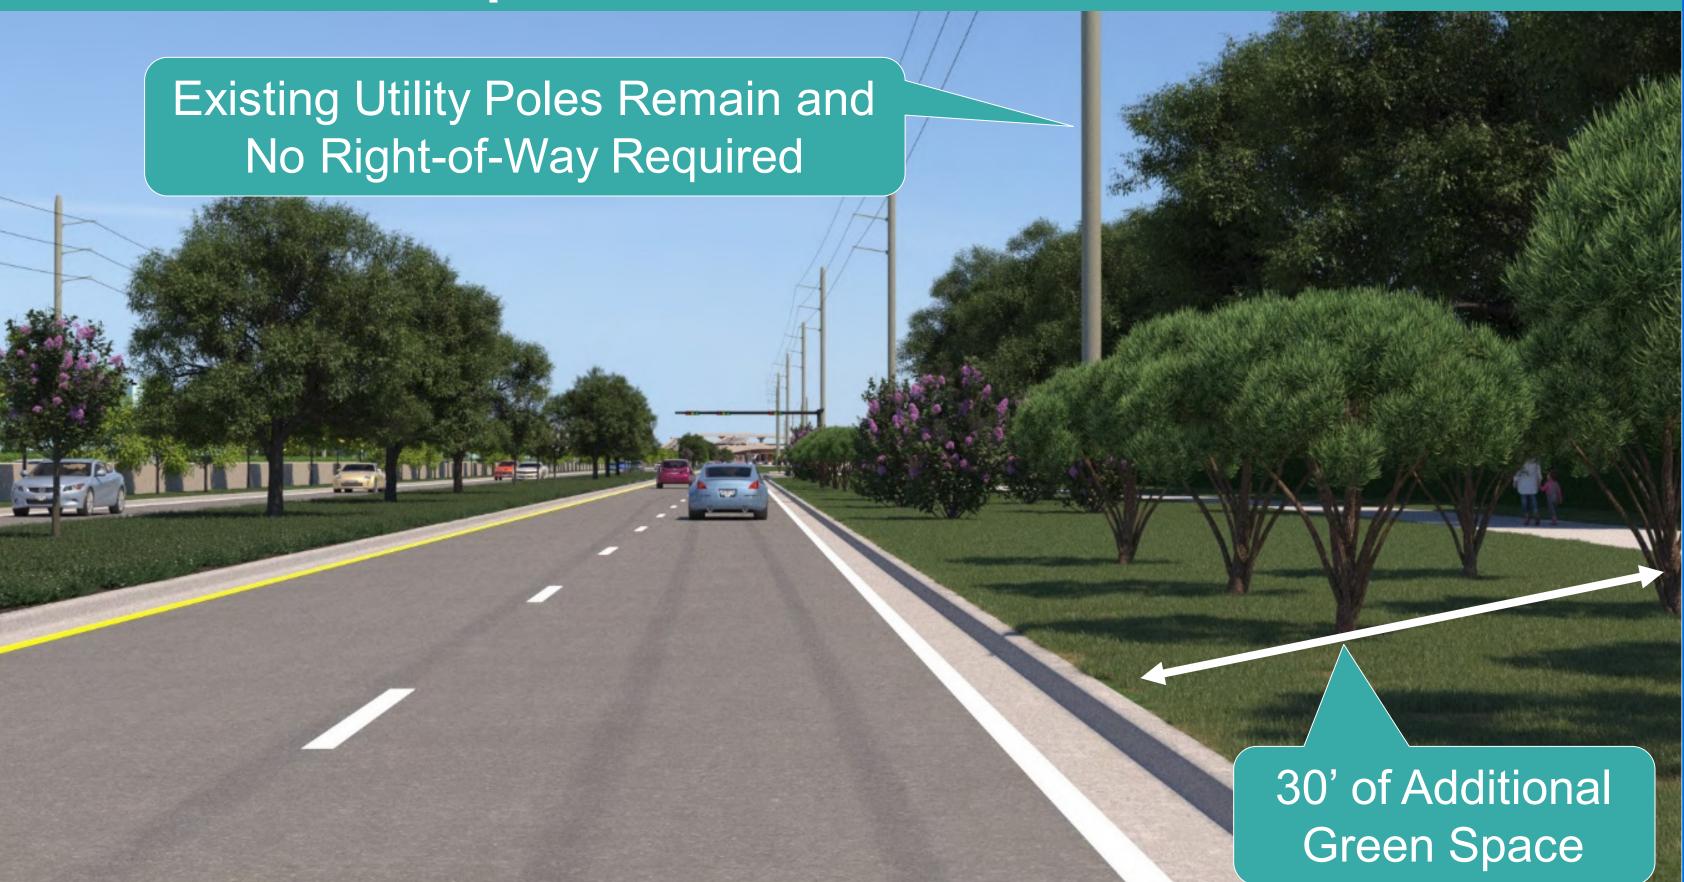

## Rendering Comparison

- Four-lane Connector Road and four-lane local SW 10<sup>th</sup> Street
- 12-foot Shared Use Path
- Four feet between curb and shared use path
- Requires additional right-of-way
- FPL Transmission lines require relocation
- Approximate distance from closest home to the curb:
  - Waterford Courtyard 47 feet Ο
- Waterford Homes 106 feet Ο
- Four-lane Connector Road and four-lane local SW 10th Street
- 12-foot Shared Use Path
- Provides for an additional 30 feet of green space and buffer area from homes
- FPL Transmission lines remain
- Approximate distance from closest home to the curb:
  - Waterford Courtyard 98 feet
  - Waterford Homes 146 feet

## Renderings Shown East of SW 30<sup>th</sup> Ave – Looking East (shown without noise walls)

## Without Powerline Road Ramps