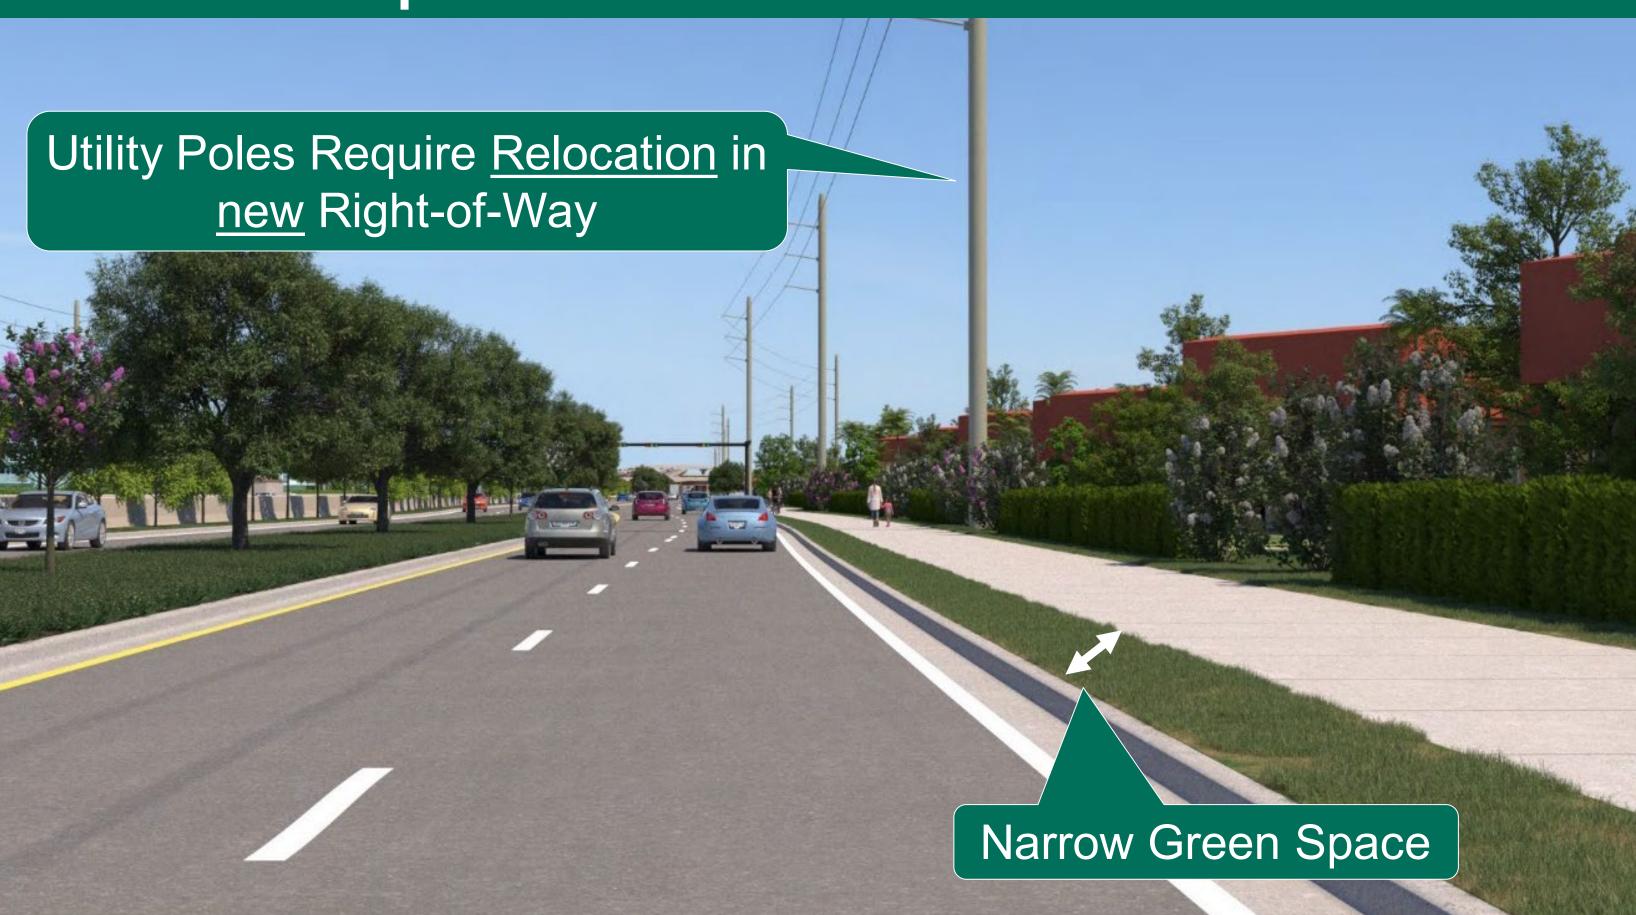

## Rendering Comparison

- Four-lane Connector Road and four-lane local SW 10<sup>th</sup> Street
- 12-foot Shared Use Path
- Four feet between curb and shared use path
- Requires additional right-of-way
- FPL Transmission lines require relocation
- Approximate distance from closest home to the curb:
  - Waterford Courtyard 47 feet Ο
- Waterford Homes 106 feet Ο
- Four-lane Connector Road and four-lane local SW 10th Street
- 12-foot Shared Use Path
- Provides for an additional 30 feet of green space and buffer area from homes
- FPL Transmission lines remain
- Approximate distance from closest home to the curb:
  - Waterford Courtyard 98 feet
  - Waterford Homes 146 feet

## Renderings Shown East of SW 30<sup>th</sup> Ave – Looking East (shown without noise walls)

## With Powerline Road Ramps