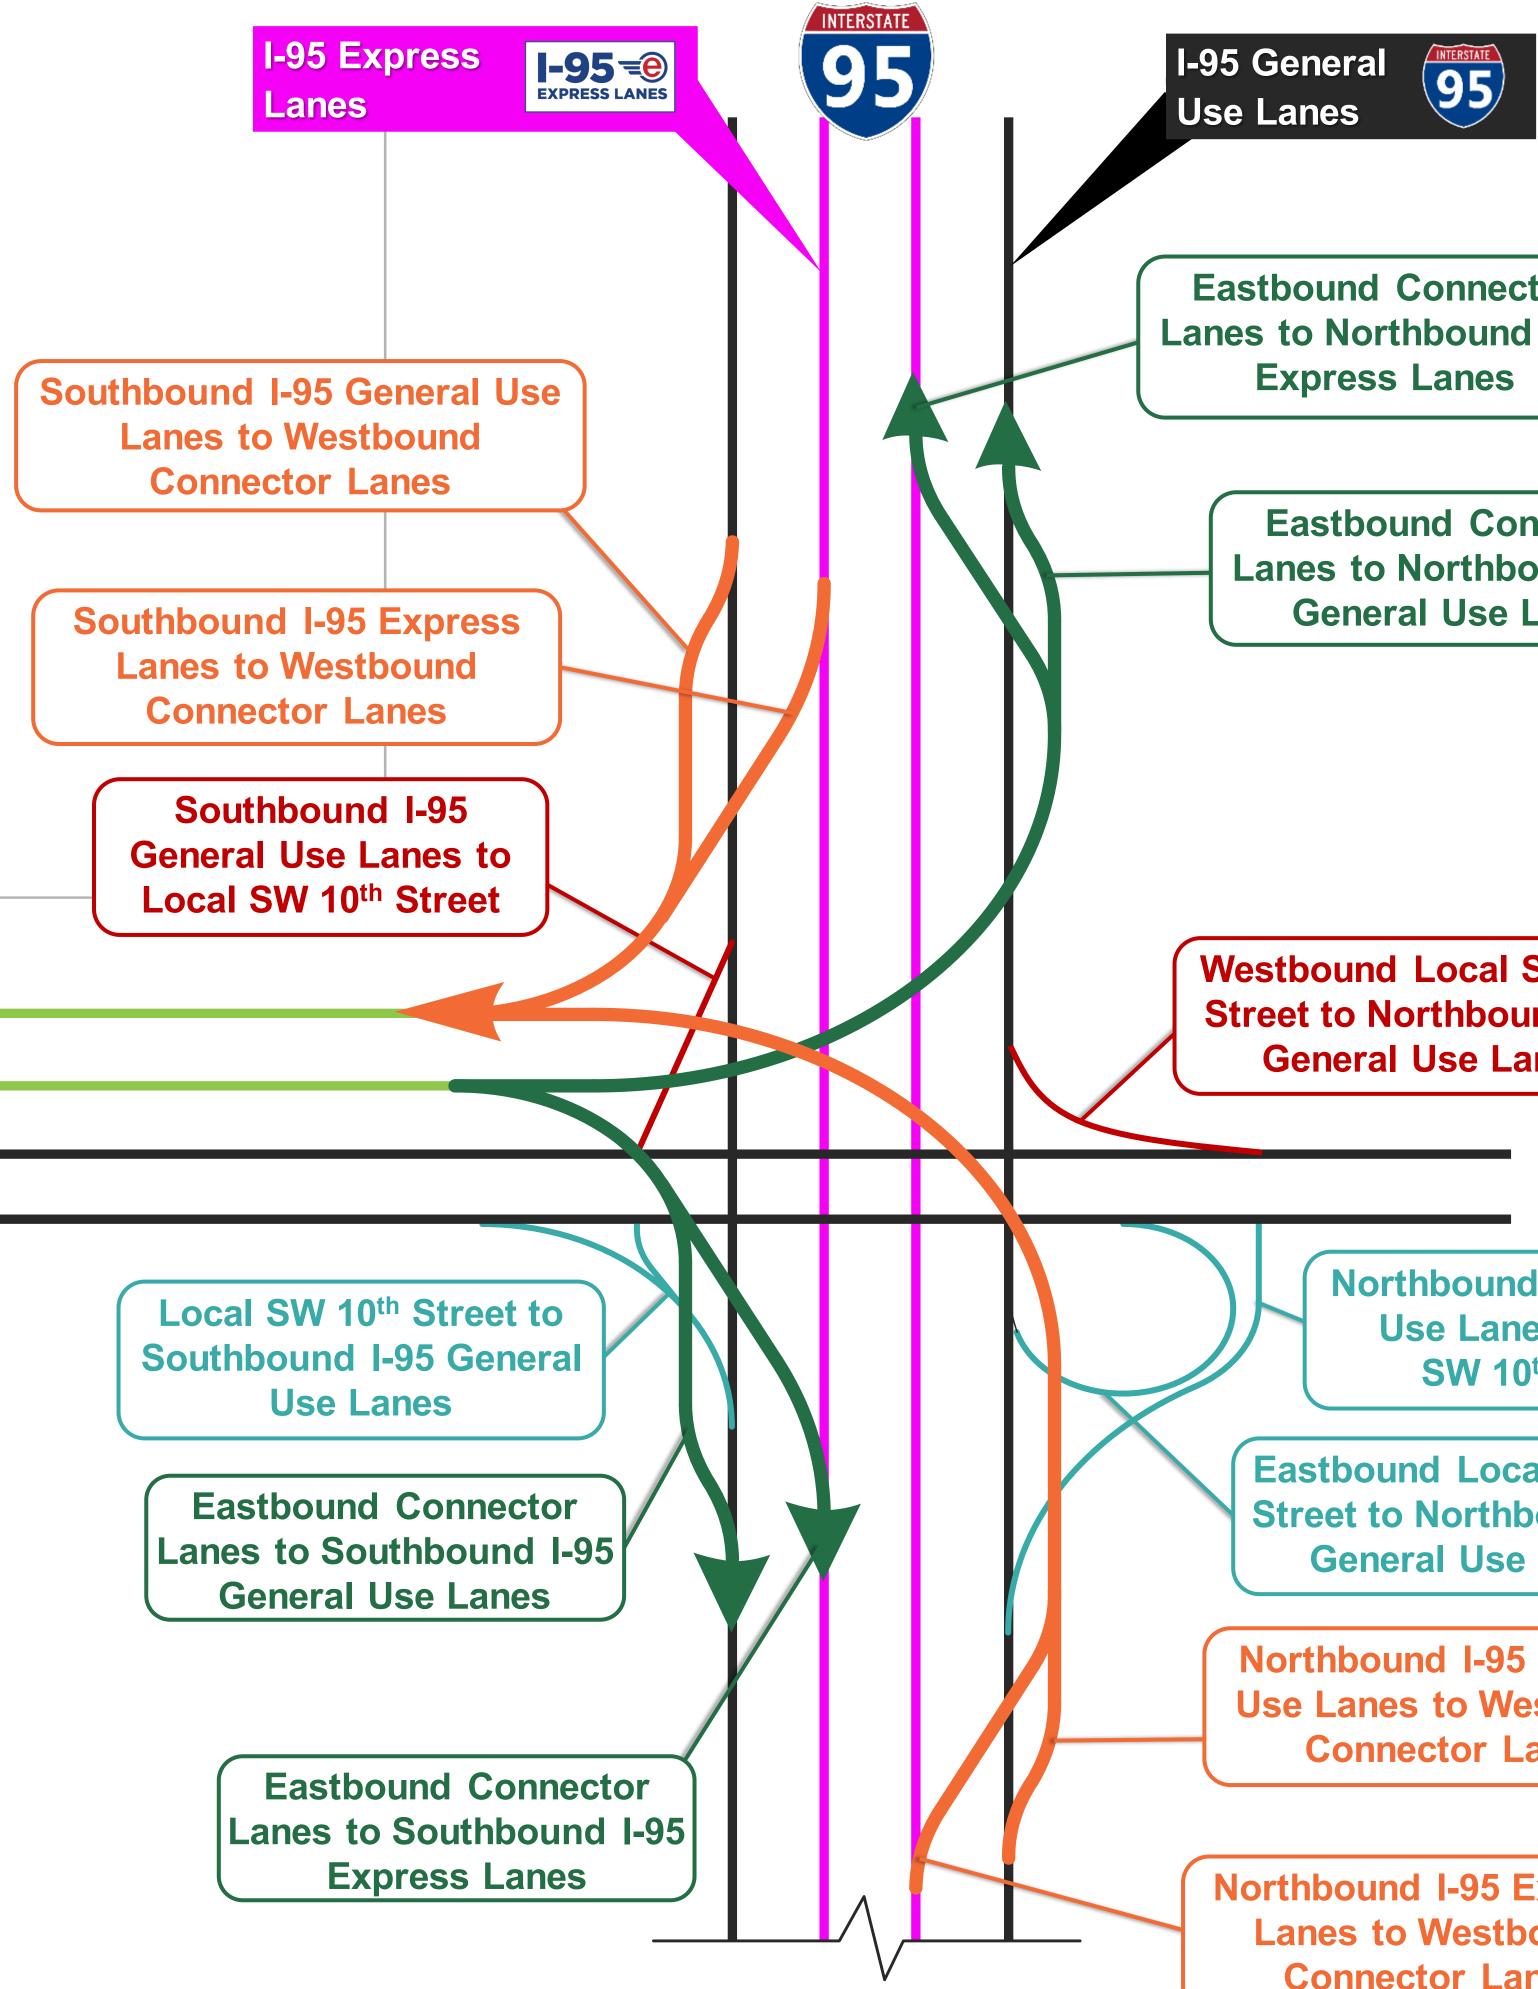

## **I-95 Preferred Alternative Connections**

95

LEGEND

- Connector Lanes
  - Local / General Use Lanes
- I-95 = EXPRESS LANES I-95 Express Lanes
- Local Eastbound Connections
  - Local Westbound Connections
  - Ramps to Westbound Connector Road
    - Ramps from Eastbound Connector Road

**Connector Lanes** 

Local SW 10<sup>th</sup> Street

Railroad

I-95 from South of SW 10<sup>th</sup> Street to North of Hillsboro Boulevard PD&E Study Financial Project Identification Number: 436964-1-22-02 Broward County

Newport Center

SW 12<sup>th</sup> Ave.

**Eastbound Connector** Lanes to Northbound I-95

> **Eastbound Connector** Lanes to Northbound I-95 **General Use Lanes**

Westbound Local SW 10<sup>th</sup> **Street to Northbound I-95 General Use Lanes** 

> Northbound I-95 General **Use Lanes to Local** SW 10<sup>th</sup> Street

Eastbound Local SW 10<sup>th</sup> **Street to Northbound I-95 General Use Lanes** 

**Northbound I-95 General Use Lanes to Westbound Connector Lanes** 

**Northbound I-95 Express** Lanes to Westbound **Connector Lanes**