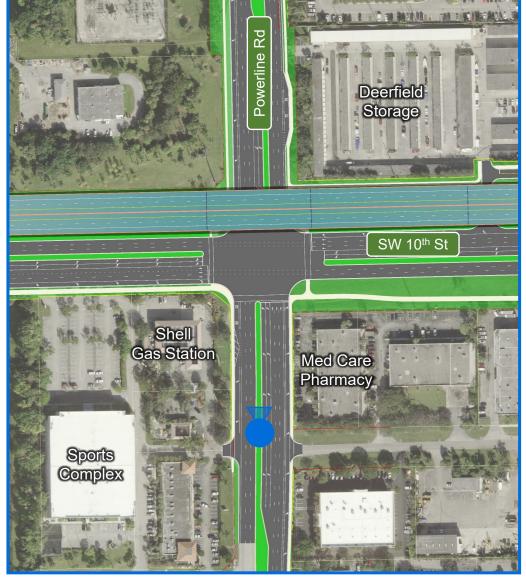

SW 10<sup>th</sup> St

SW 10<sup>th</sup> Street Connector PD&E Study
Broward County | Federal Project Identification Number: 439891-1-22-02