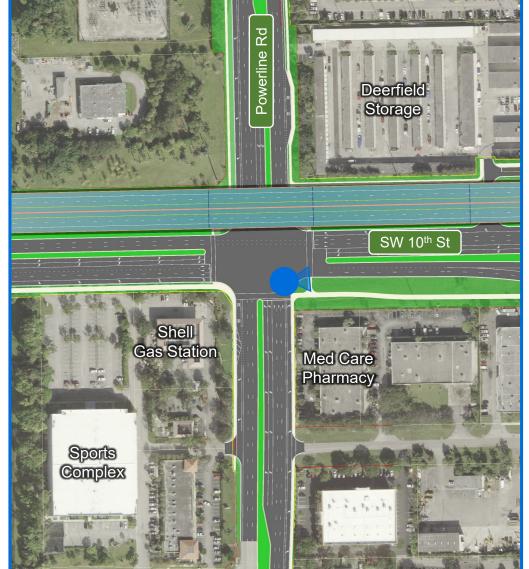

## Camera List

- 1. At Waterways Looking West
- 2. At Waterways Looking East
- 3. East of Independence Looking West
- 4A. East of Independence Looking East With Ramps to Powerline Road
- 4B. East of Independence Looking East Without Ramps to Powerline Road
- 5. At Powerline Road Looking North
- 6A. At Powerline Road Looking East With Ramps to Powerline Road
- 6B. At Powerline Road Looking East Without Ramps to Powerline Road