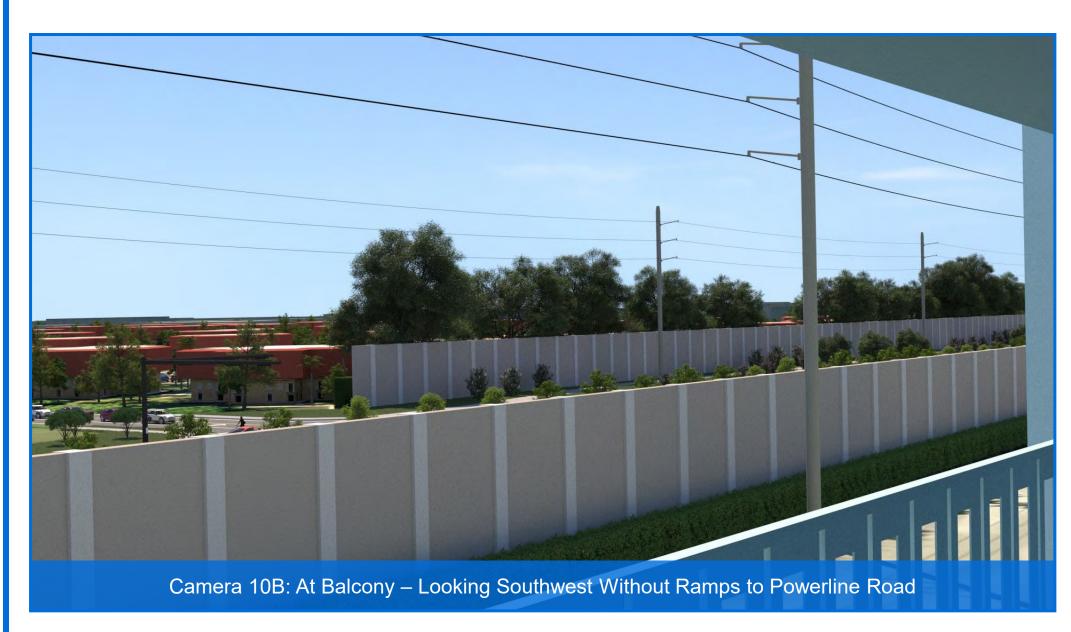

- 7A. At SW 30<sup>th</sup> Ave Looking East With Ramps to Powerline Road
- 7B. At SW 30<sup>th</sup> Ave Looking East Without Ramps to Powerline Road
- 8A. East of SW 30<sup>th</sup> Ave Looking East With Ramps to Powerline Road
- 8B. East of SW 30<sup>th</sup> Ave Looking East Without Ramps to Powerline Road
- 9A. Waterford Courtyard Looking West With Ramps to Powerline Road
- 9B. Waterford Courtyard Looking West Without Ramps to Powerline Road
- 10A. At Balcony Looking Southwest With Ramps to Powerline Road
- 10B. At Balcony Looking Southwest Without Ramps to Powerline Road