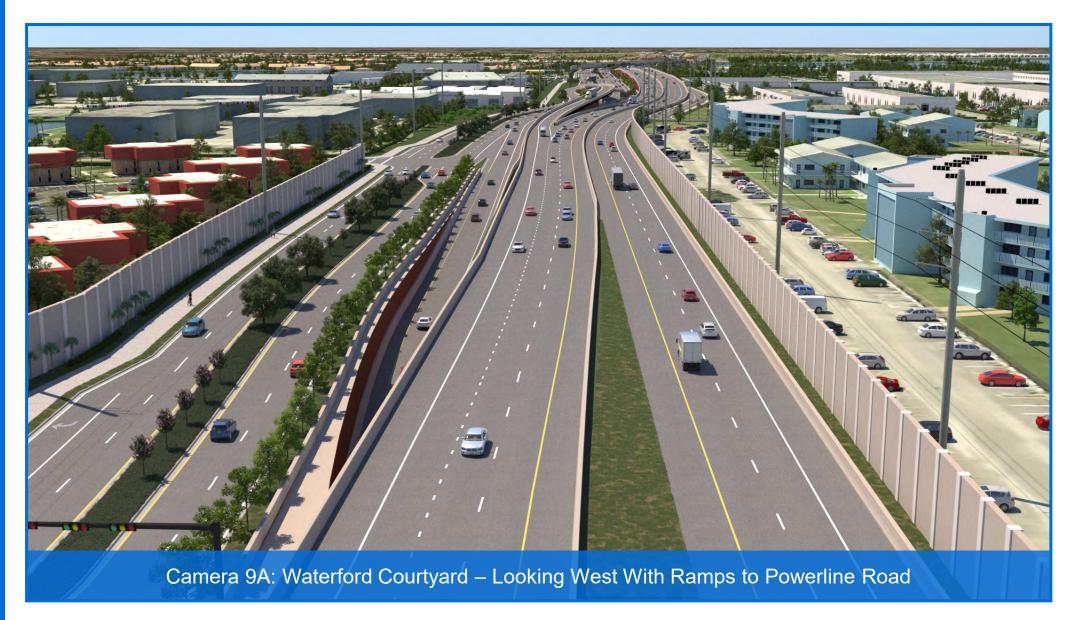

- 7A. At SW 30<sup>th</sup> Ave Looking East With Ramps to Powerline Road
- 7B. At SW 30<sup>th</sup> Ave Looking East Without Ramps to Powerline Road
- 8A. East of SW 30<sup>th</sup> Ave Looking East With Ramps to Powerline Road
- 8B. East of SW 30<sup>th</sup> Ave Looking East Without Ramps to Powerline Road
- 9A. Waterford Courtyard Looking West With Ramps to Powerline Road
- 9B. Waterford Courtyard Looking West Without Ramps to Powerline Road
- 10A. At Balcony Looking Southwest With Ramps to Powerline Road
- 10B. At Balcony Looking Southwest Without Ramps to Powerline Road