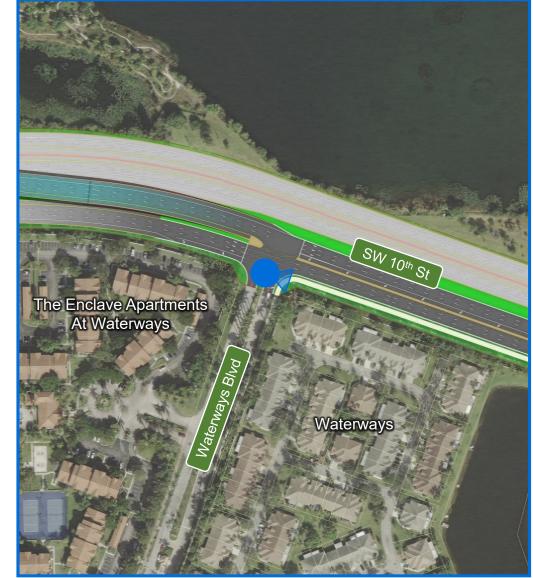

## Camera List

- 1. At Waterways Looking West
- 2. At Waterways Looking East
- 3. East of Independence Looking West
- 4A. East of Independence Looking East With Ramps to Powerline Road
- 4B. East of Independence Looking East Without Ramps to Powerline Road
- 5. At Powerline Road Looking North
- 6A. At Powerline Road Looking East With Ramps to Powerline Road
- 6B. At Powerline Road Looking East Without Ramps to Powerline Road