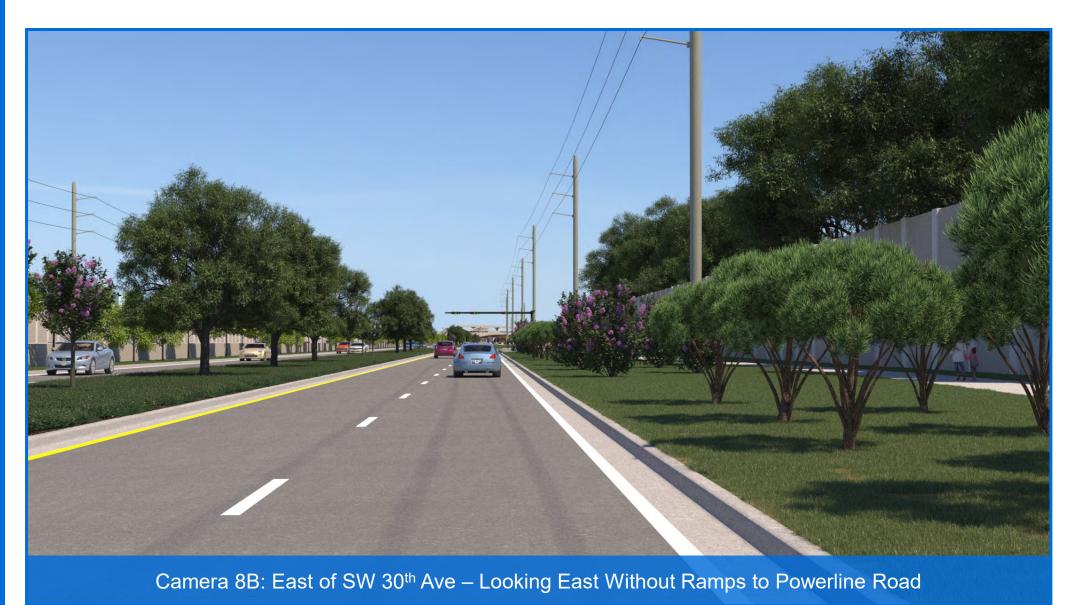

- 7A. At SW 30<sup>th</sup> Ave Looking East With Ramps to Powerline Road
- 7B. At SW 30<sup>th</sup> Ave Looking East Without Ramps to Powerline Road
- 8A. East of SW 30<sup>th</sup> Ave Looking East With Ramps to Powerline Road
- 8B. East of SW 30<sup>th</sup> Ave Looking East Without Ramps to Powerline Road
- 9A. Waterford Courtyard Looking West With Ramps to Powerline Road
- 9B. Waterford Courtyard Looking West Without Ramps to Powerline Road
- 10A. At Balcony Looking Southwest With Ramps to Powerline Road
- 10B. At Balcony Looking Southwest Without Ramps to Powerline Road