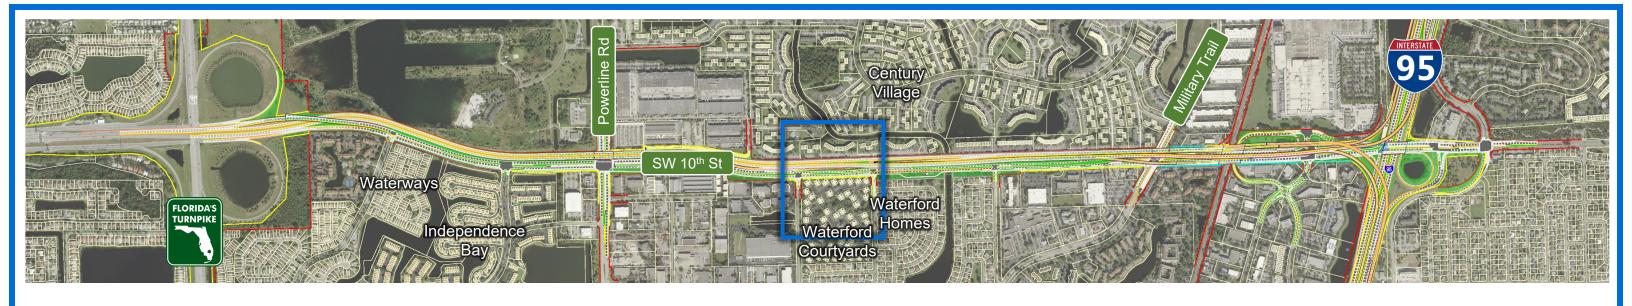

## Camera List

- 1. At Waterways Looking West
- 2. At Waterways Looking East
- 3. East of Independence Looking West
- 4A. East of Independence Looking East With Ramps to Powerline Road
- 4B. East of Independence Looking East Without Ramps to Powerline Road
- 5. At Powerline Road Looking North
- 6A. At Powerline Road Looking East With Ramps to Powerline Road
- 6B. At Powerline Road Looking East Without Ramps to Powerline Road

- 7A. At SW 30<sup>th</sup> Ave Looking East With Ramps to Powerline Road
- 7B. At SW 30<sup>th</sup> Ave Looking East Without Ramps to Powerline Road
- 8A. East of SW 30<sup>th</sup> Ave Looking East With Ramps to Powerline Road
- 8B. East of SW 30<sup>th</sup> Ave Looking East Without Ramps to Powerline Road
- 9A. Waterford Courtyard Looking West With Ramps to Powerline Road
- 9B. Waterford Courtyard Looking West Without Ramps to Powerline Road
- 10A. At Balcony Looking Southwest With Ramps to Powerline Road
- 10B. At Balcony Looking Southwest Without Ramps to Powerline Road