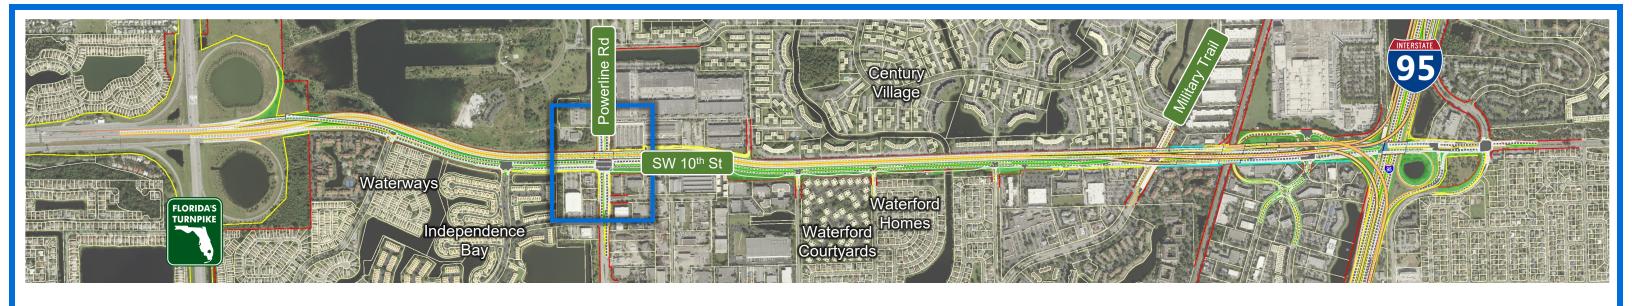

## Camera List

- 1. At Waterways Looking West
- 2. At Waterways Looking East
- 3. East of Independence Looking West
- 4A. East of Independence Looking East With Ramps to Powerline Road
- 4B. East of Independence Looking East Without Ramps to Powerline Road
- 5. At Powerline Road Looking North
- 6A. At Powerline Road Looking East With Ramps to Powerline Road
- 6B. At Powerline Road Looking East Without Ramps to Powerline Road

- 7A. At SW 30<sup>th</sup> Ave Looking East With Ramps to Powerline Road
- 7B. At SW 30<sup>th</sup> Ave Looking East Without Ramps to Powerline Road
- 8A. East of SW 30<sup>th</sup> Ave Looking East With Ramps to Powerline Road
- 8B. East of SW 30<sup>th</sup> Ave Looking East Without Ramps to Powerline Road
- 9A. Waterford Courtyard Looking West With Ramps to Powerline Road
- 9B. Waterford Courtyard Looking West Without Ramps to Powerline Road
- 10A. At Balcony Looking Southwest With Ramps to Powerline Road
- 10B. At Balcony Looking Southwest Without Ramps to Powerline Road