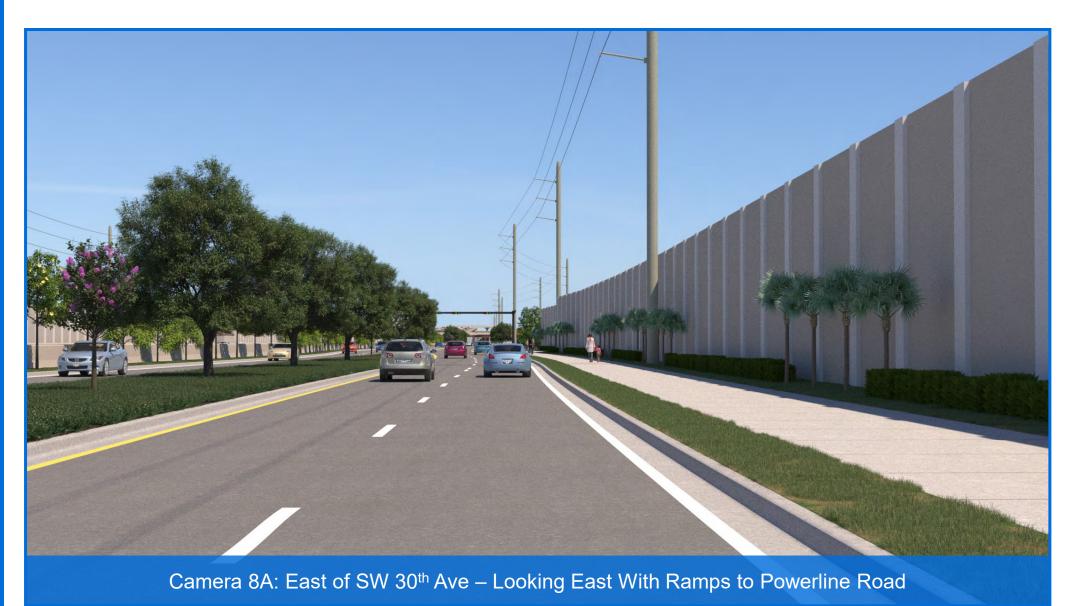

- 7A. At SW 30<sup>th</sup> Ave Looking East With Ramps to Powerline Road
- 7B. At SW 30<sup>th</sup> Ave Looking East Without Ramps to Powerline Road
- 8A. East of SW 30<sup>th</sup> Ave Looking East With Ramps to Powerline Road
- 8B. East of SW 30<sup>th</sup> Ave Looking East Without Ramps to Powerline Road
- 9A. Waterford Courtyard Looking West With Ramps to Powerline Road
- 9B. Waterford Courtyard Looking West Without Ramps to Powerline Road
- 10A. At Balcony Looking Southwest With Ramps to Powerline Road
- 10B. At Balcony Looking Southwest Without Ramps to Powerline Road