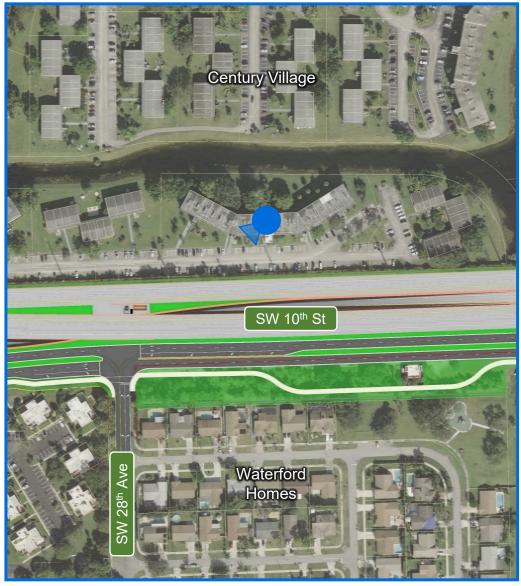

- 7A. At SW 30<sup>th</sup> Ave Looking East With Ramps to Powerline Road
- 7B. At SW 30<sup>th</sup> Ave Looking East Without Ramps to Powerline Road
- 8A. East of SW 30<sup>th</sup> Ave Looking East With Ramps to Powerline Road
- 8B. East of SW 30<sup>th</sup> Ave Looking East Without Ramps to Powerline Road
- 9A. Waterford Courtyard Looking West With Ramps to Powerline Road
- 9B. Waterford Courtyard Looking West Without Ramps to Powerline Road
- 10A. At Balcony Looking Southwest With Ramps to Powerline Road
- 10B. At Balcony Looking Southwest Without Ramps to Powerline Road