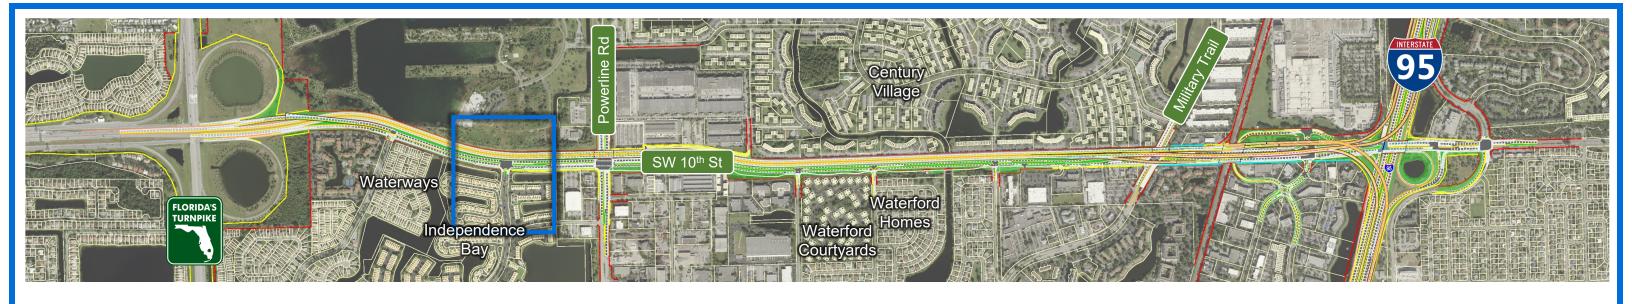

## Camera List

- 1. At Waterways Looking West
- 2. At Waterways Looking East
- 3. East of Independence Looking West
- 4A. East of Independence Looking East With Ramps to Powerline Road
- 4B. East of Independence Looking East Without Ramps to Powerline Road
- 5. At Powerline Road Looking North
- 6A. At Powerline Road Looking East With Ramps to Powerline Road
- 6B. At Powerline Road Looking East Without Ramps to Powerline Road