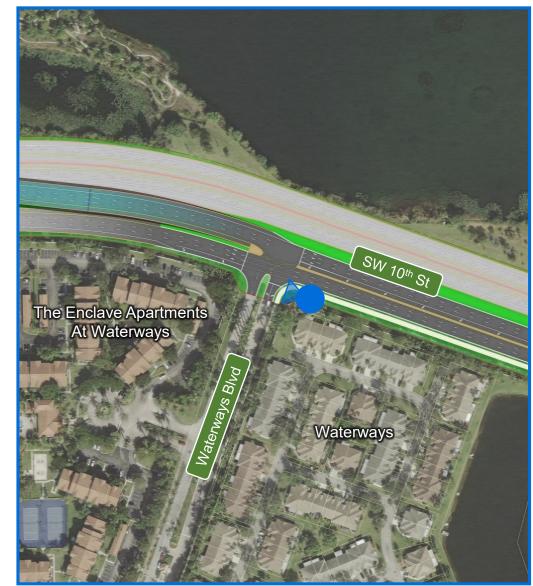

## Camera List

- 1. At Waterways Looking West
- 2. At Waterways Looking East
- 3. East of Independence Looking West
- 4A. East of Independence Looking East With Ramps to Powerline Road
- 4B. East of Independence Looking East Without Ramps to Powerline Road
- 5. At Powerline Road Looking North
- 6A. At Powerline Road Looking East With Ramps to Powerline Road
- 6B. At Powerline Road Looking East Without Ramps to Powerline Road