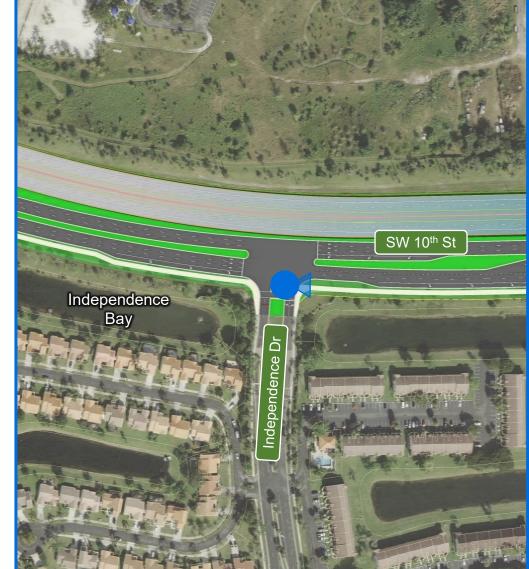

## Camera List

- 1. At Waterways Looking West
- 2. At Waterways Looking East
- 3. East of Independence Looking West
- 4A. East of Independence Looking East With Ramps to Powerline Road
- 4B. East of Independence Looking East Without Ramps to Powerline Road
- 5. At Powerline Road Looking North
- 6A. At Powerline Road Looking East With Ramps to Powerline Road
- 6B. At Powerline Road Looking East Without Ramps to Powerline Road