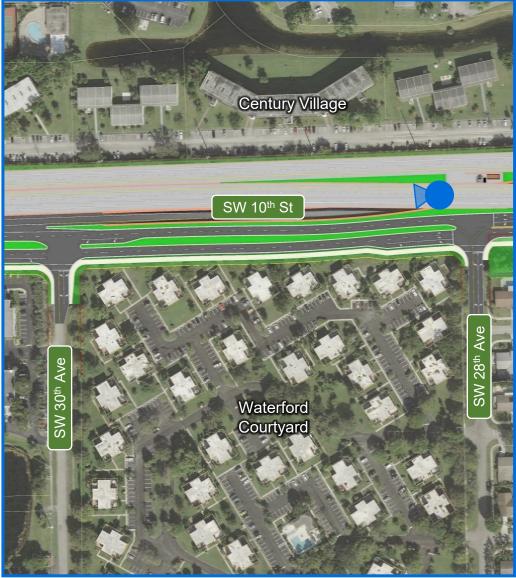

- 7A. At SW 30<sup>th</sup> Ave Looking East With Ramps to Powerline Road
- 7B. At SW 30<sup>th</sup> Ave Looking East Without Ramps to Powerline Road
- 8A. East of SW 30<sup>th</sup> Ave Looking East With Ramps to Powerline Road
- 8B. East of SW 30<sup>th</sup> Ave Looking East Without Ramps to Powerline Road
- 9A. Waterford Courtyard Looking West With Ramps to Powerline Road
- 9B. Waterford Courtyard Looking West Without Ramps to Powerline Road
- 10A. At Balcony Looking Southwest With Ramps to Powerline Road
- 10B. At Balcony Looking Southwest Without Ramps to Powerline Road