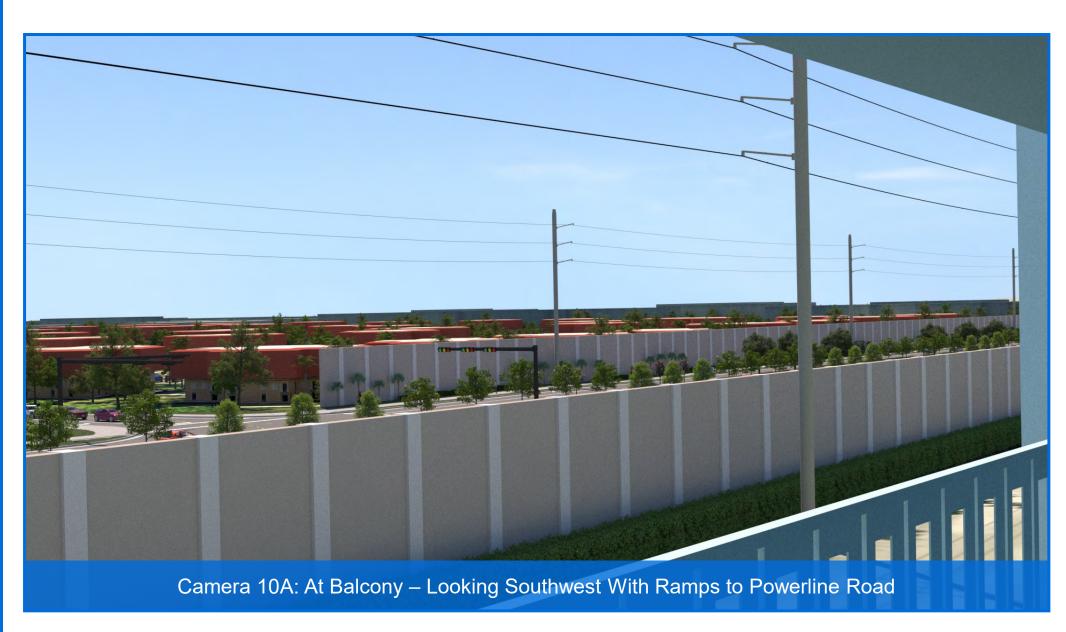

- 7A. At SW 30<sup>th</sup> Ave Looking East With Ramps to Powerline Road
- 7B. At SW 30<sup>th</sup> Ave Looking East Without Ramps to Powerline Road
- 8A. East of SW 30<sup>th</sup> Ave Looking East With Ramps to Powerline Road
- 8B. East of SW 30<sup>th</sup> Ave Looking East Without Ramps to Powerline Road
- 9A. Waterford Courtyard Looking West With Ramps to Powerline Road
- 9B. Waterford Courtyard Looking West Without Ramps to Powerline Road
- 10A. At Balcony Looking Southwest With Ramps to Powerline Road
- 10B. At Balcony Looking Southwest Without Ramps to Powerline Road