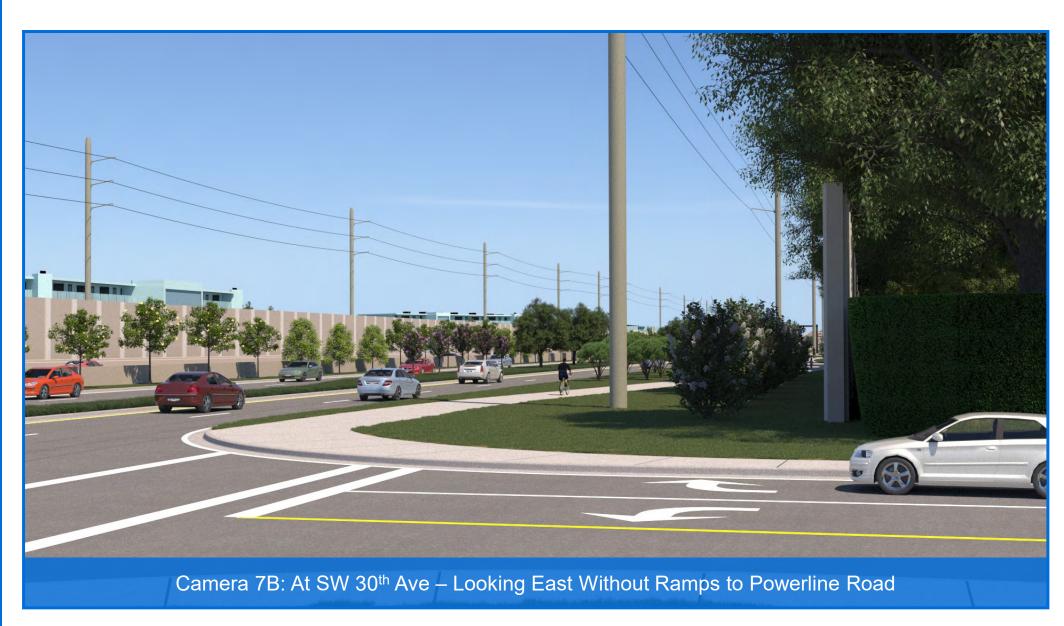

- 7A. At SW 30<sup>th</sup> Ave Looking East With Ramps to Powerline Road
- 7B. At SW 30<sup>th</sup> Ave Looking East Without Ramps to Powerline Road
- 8A. East of SW 30<sup>th</sup> Ave Looking East With Ramps to Powerline Road
- 8B. East of SW 30<sup>th</sup> Ave Looking East Without Ramps to Powerline Road
- 9A. Waterford Courtyard Looking West With Ramps to Powerline Road
- 9B. Waterford Courtyard Looking West Without Ramps to Powerline Road
- 10A. At Balcony Looking Southwest With Ramps to Powerline Road
- 10B. At Balcony Looking Southwest Without Ramps to Powerline Road