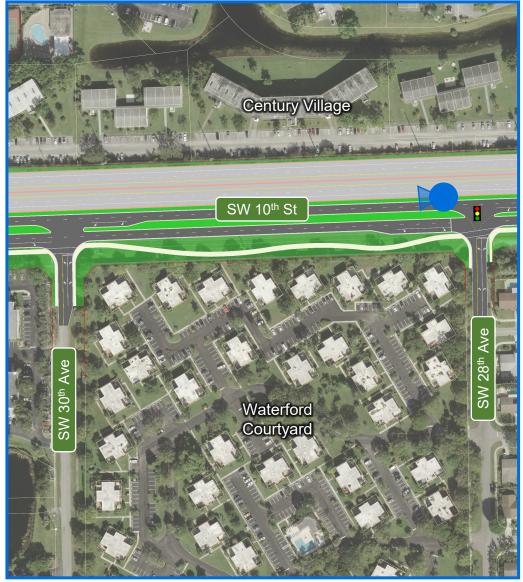

- 7A. At SW 30<sup>th</sup> Ave Looking East With Ramps to Powerline Road
- 7B. At SW 30<sup>th</sup> Ave Looking East Without Ramps to Powerline Road
- 8A. East of SW 30<sup>th</sup> Ave Looking East With Ramps to Powerline Road
- 8B. East of SW 30<sup>th</sup> Ave Looking East Without Ramps to Powerline Road
- 9A. Waterford Courtyard Looking West With Ramps to Powerline Road
- 9B. Waterford Courtyard Looking West Without Ramps to Powerline Road
- 10A. At Balcony Looking Southwest With Ramps to Powerline Road
- 10B. At Balcony Looking Southwest Without Ramps to Powerline Road