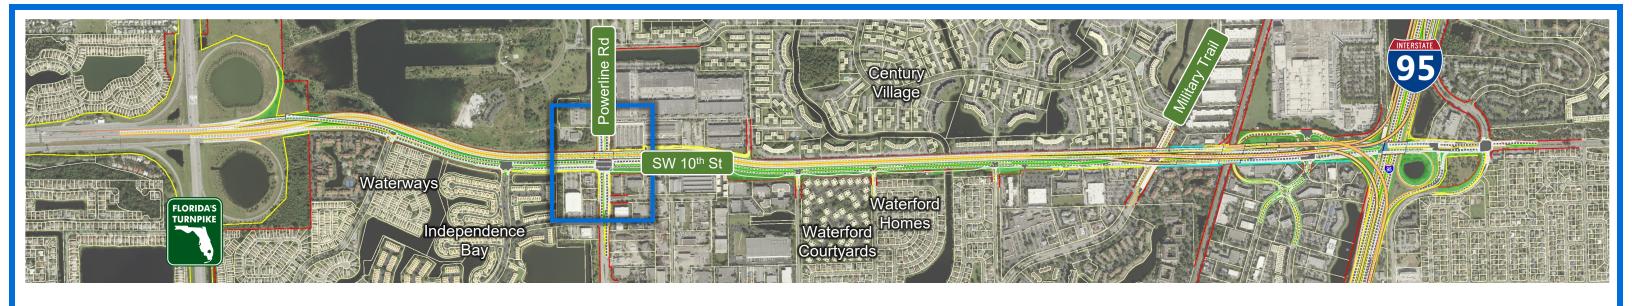

## Camera List

- 1. At Waterways Looking West
- 2. At Waterways Looking East
- 3. East of Independence Looking West
- 4A. East of Independence Looking East With Ramps to Powerline Road
- 4B. East of Independence Looking East Without Ramps to Powerline Road
- 5. At Powerline Road Looking North
- 6A. At Powerline Road Looking East With Ramps to Powerline Road
- 6B. At Powerline Road Looking East Without Ramps to Powerline Road