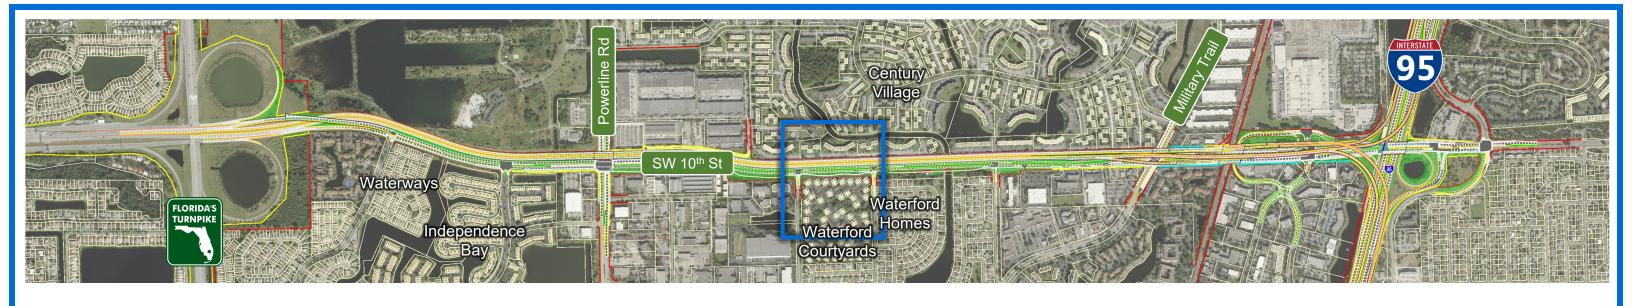

## Camera List

- 1. At Waterways Looking West
- 2. At Waterways Looking East
- 3. East of Independence Looking West
- 4A. East of Independence Looking East With Ramps to Powerline Road
- 4B. East of Independence Looking East Without Ramps to Powerline Road
- 5. At Powerline Road Looking North
- 6A. At Powerline Road Looking East With Ramps to Powerline Road
- 6B. At Powerline Road Looking East Without Ramps to Powerline Road

- 7A. At SW 30<sup>th</sup> Ave Looking East With Ramps to Powerline Road
- 7B. At SW 30<sup>th</sup> Ave Looking East Without Ramps to Powerline Road
- 8A. East of SW 30<sup>th</sup> Ave Looking East With Ramps to Powerline Road
- 8B. East of SW 30<sup>th</sup> Ave Looking East Without Ramps to Powerline Road
- 9A. Waterford Courtyard Looking West With Ramps to Powerline Road
- 9B. Waterford Courtyard Looking West Without Ramps to Powerline Road
- 10A. At Balcony Looking Southwest With Ramps to Powerline Road
- 10B. At Balcony Looking Southwest Without Ramps to Powerline Road