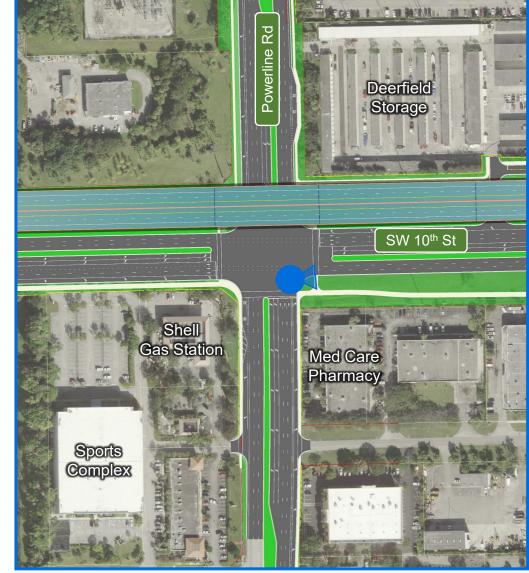

## Camera List

- 1. At Waterways Looking West
- 2. At Waterways Looking East
- 3. East of Independence Looking West
- 4A. East of Independence Looking East With Ramps to Powerline Road
- 4B. East of Independence Looking East Without Ramps to Powerline Road
- 5. At Powerline Road Looking North
- 6A. At Powerline Road Looking East With Ramps to Powerline Road
- 6B. At Powerline Road Looking East Without Ramps to Powerline Road