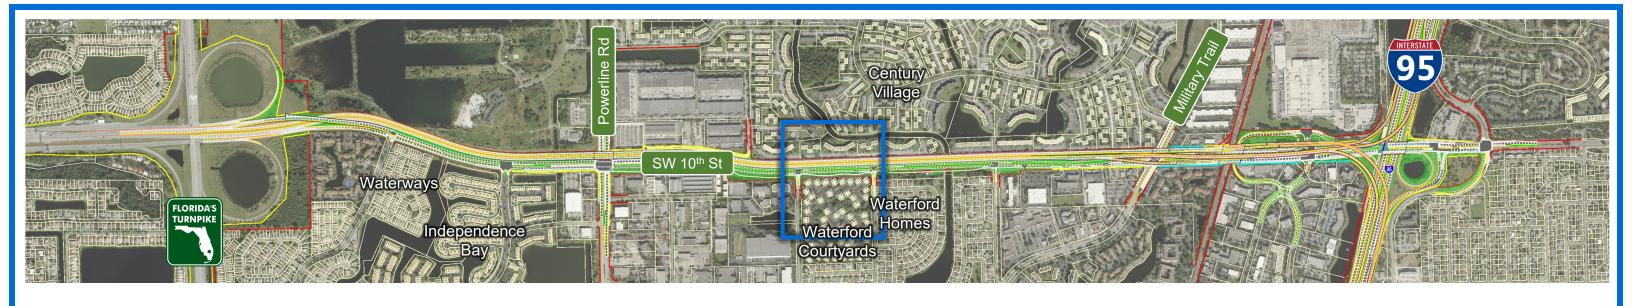

- 7A. At SW 30<sup>th</sup> Ave Looking East With Ramps to Powerline Road
- 7B. At SW 30<sup>th</sup> Ave Looking East Without Ramps to Powerline Road
- 8A. East of SW 30<sup>th</sup> Ave Looking East With Ramps to Powerline Road
- 8B. East of SW 30<sup>th</sup> Ave Looking East Without Ramps to Powerline Road
- 9A. Waterford Courtyard Looking West With Ramps to Powerline Road
- 9B. Waterford Courtyard Looking West Without Ramps to Powerline Road
- 10A. At Balcony Looking Southwest With Ramps to Powerline Road
- 10B. At Balcony Looking Southwest Without Ramps to Powerline Road