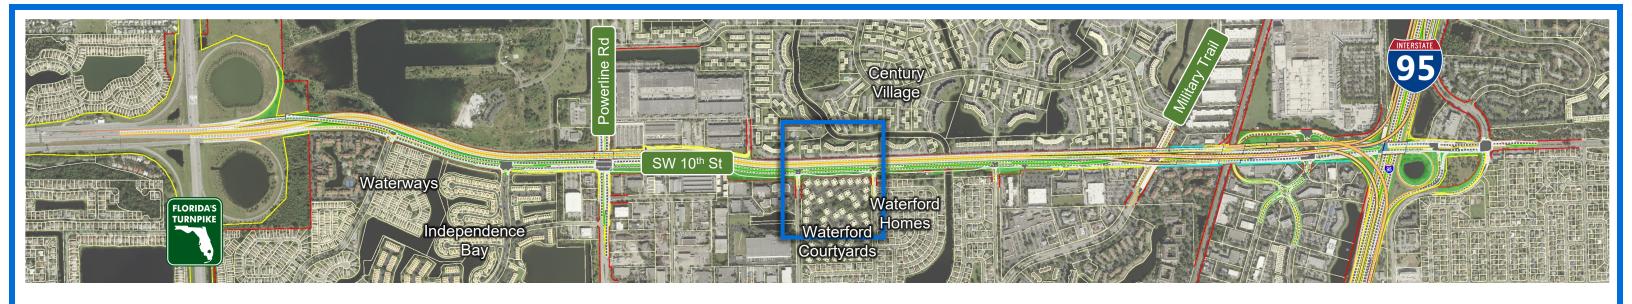

## Camera List

- 1. At Waterways Looking West
- 2. At Waterways Looking East
- 3. East of Independence Looking West
- 4A. East of Independence Looking East With Ramps to Powerline Road
- 4B. East of Independence Looking East Without Ramps to Powerline Road
- 5. At Powerline Road Looking North
- 6A. At Powerline Road Looking East With Ramps to Powerline Road
- 6B. At Powerline Road Looking East Without Ramps to Powerline Road

- 7A. At SW 30<sup>th</sup> Ave Looking East With Ramps to Powerline Road
- 7B. At SW 30<sup>th</sup> Ave Looking East Without Ramps to Powerline Road
- 8A. East of SW 30<sup>th</sup> Ave Looking East With Ramps to Powerline Road
- 8B. East of SW 30<sup>th</sup> Ave Looking East Without Ramps to Powerline Road
- 9A. Waterford Courtyard Looking West With Ramps to Powerline Road
- 9B. Waterford Courtyard Looking West Without Ramps to Powerline Road
- 10A. At Balcony Looking Southwest With Ramps to Powerline Road
- 10B. At Balcony Looking Southwest Without Ramps to Powerline Road