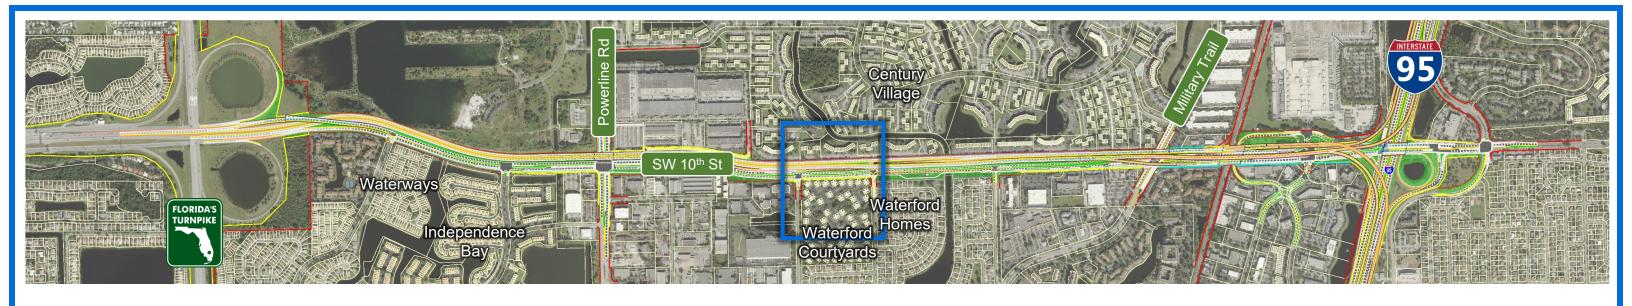

SW 10<sup>th</sup> St

SW 10<sup>th</sup> Street Connector PD&E Study
Broward County | Federal Project Identification Number: 439891-1-22-02