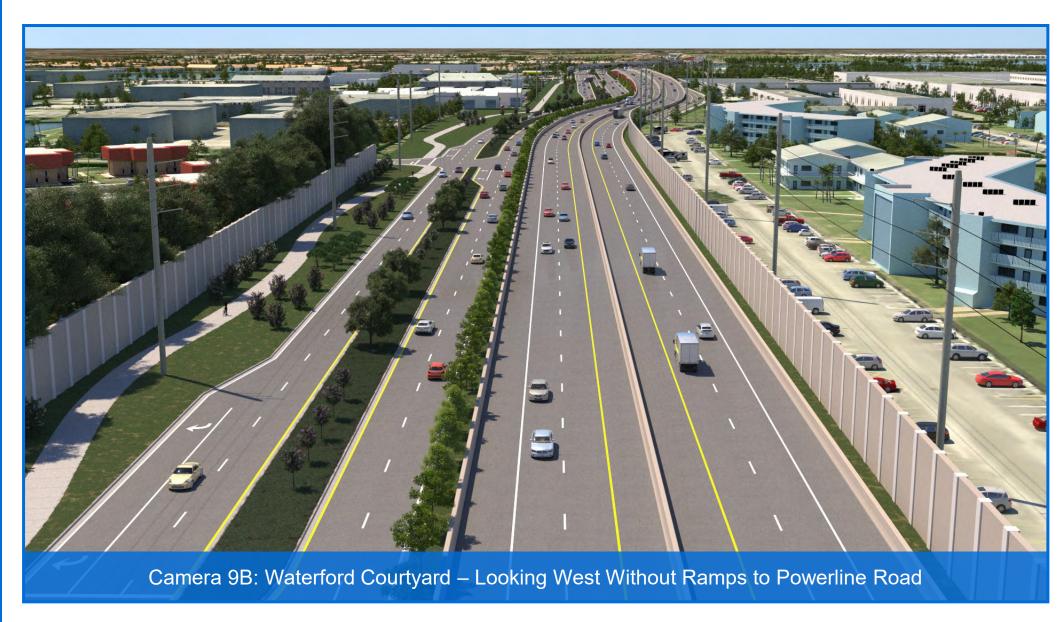

- 7A. At SW 30<sup>th</sup> Ave Looking East With Ramps to Powerline Road
- 7B. At SW 30<sup>th</sup> Ave Looking East Without Ramps to Powerline Road
- 8A. East of SW 30<sup>th</sup> Ave Looking East With Ramps to Powerline Road
- 8B. East of SW 30<sup>th</sup> Ave Looking East Without Ramps to Powerline Road
- 9A. Waterford Courtyard Looking West With Ramps to Powerline Road
- 9B. Waterford Courtyard Looking West Without Ramps to Powerline Road
- 10A. At Balcony Looking Southwest With Ramps to Powerline Road
- 10B. At Balcony Looking Southwest Without Ramps to Powerline Road