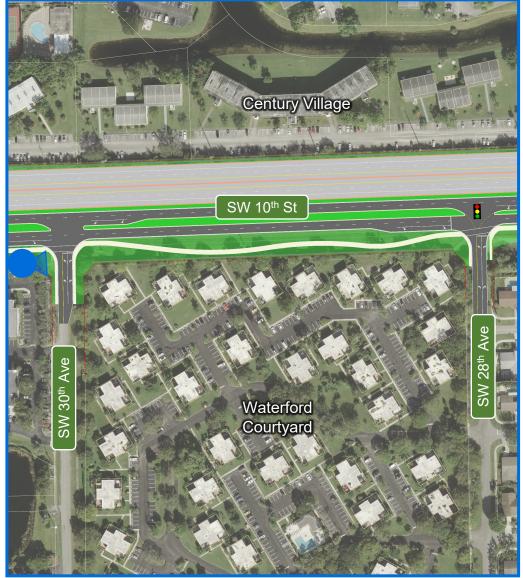

- 7A. At SW 30<sup>th</sup> Ave Looking East With Ramps to Powerline Road
- 7B. At SW 30<sup>th</sup> Ave Looking East Without Ramps to Powerline Road
- 8A. East of SW 30<sup>th</sup> Ave Looking East With Ramps to Powerline Road
- 8B. East of SW 30<sup>th</sup> Ave Looking East Without Ramps to Powerline Road
- 9A. Waterford Courtyard Looking West With Ramps to Powerline Road
- 9B. Waterford Courtyard Looking West Without Ramps to Powerline Road
- 10A. At Balcony Looking Southwest With Ramps to Powerline Road
- 10B. At Balcony Looking Southwest Without Ramps to Powerline Road

SW 10<sup>th</sup> St

SW 10<sup>th</sup> Street Connector PD&E Study
Broward County | Federal Project Identification Number: 439891-1-22-02