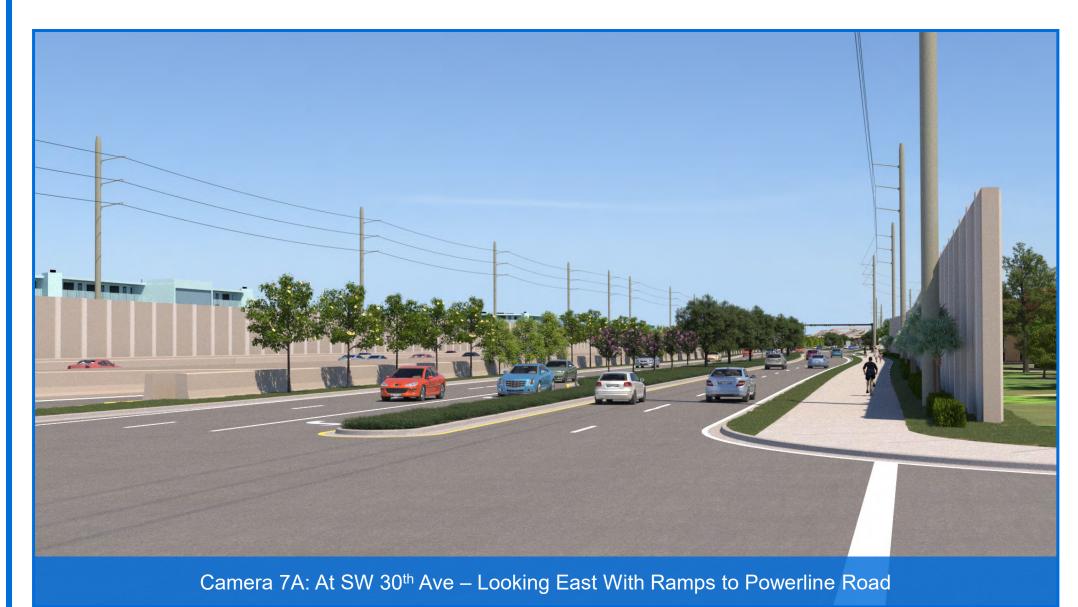

- 7A. At SW 30<sup>th</sup> Ave Looking East With Ramps to Powerline Road
- 7B. At SW 30<sup>th</sup> Ave Looking East Without Ramps to Powerline Road
- 8A. East of SW 30<sup>th</sup> Ave Looking East With Ramps to Powerline Road
- 8B. East of SW 30<sup>th</sup> Ave Looking East Without Ramps to Powerline Road
- 9A. Waterford Courtyard Looking West With Ramps to Powerline Road
- 9B. Waterford Courtyard Looking West Without Ramps to Powerline Road
- 10A. At Balcony Looking Southwest With Ramps to Powerline Road
- 10B. At Balcony Looking Southwest Without Ramps to Powerline Road