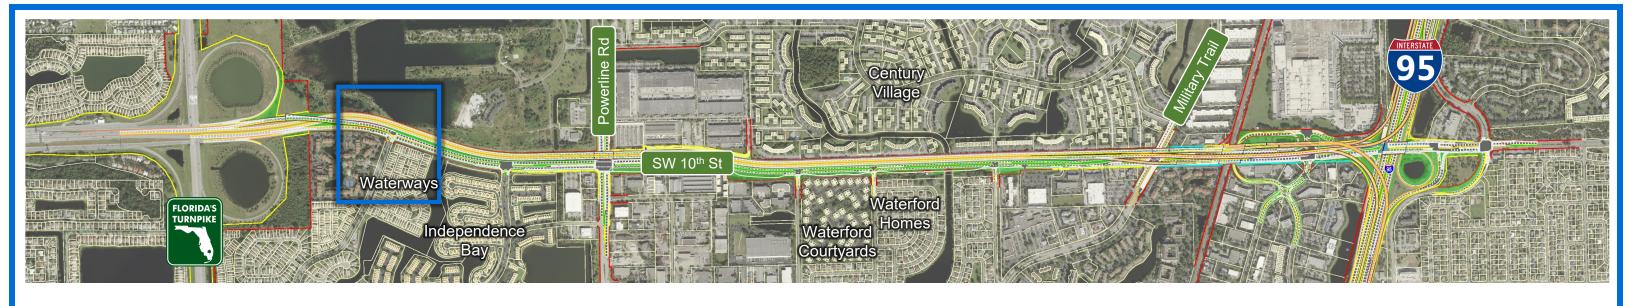

## Camera List

- 1. At Waterways Looking West
- 2. At Waterways Looking East
- 3. East of Independence Looking West
- 4A. East of Independence Looking East With Ramps to Powerline Road
- 4B. East of Independence Looking East Without Ramps to Powerline Road
- 5. At Powerline Road Looking North
- 6A. At Powerline Road Looking East With Ramps to Powerline Road
- 6B. At Powerline Road Looking East Without Ramps to Powerline Road