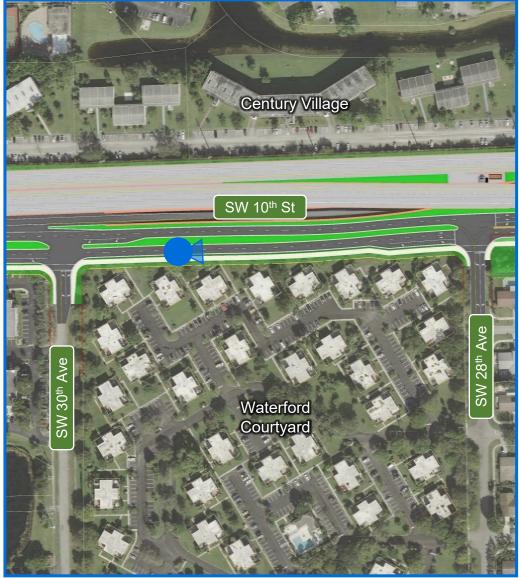

- 7A. At SW 30<sup>th</sup> Ave Looking East With Ramps to Powerline Road
- 7B. At SW 30<sup>th</sup> Ave Looking East Without Ramps to Powerline Road
- 8A. East of SW 30<sup>th</sup> Ave Looking East With Ramps to Powerline Road
- 8B. East of SW 30<sup>th</sup> Ave Looking East Without Ramps to Powerline Road
- 9A. Waterford Courtyard Looking West With Ramps to Powerline Road
- 9B. Waterford Courtyard Looking West Without Ramps to Powerline Road
- 10A. At Balcony Looking Southwest With Ramps to Powerline Road
- 10B. At Balcony Looking Southwest Without Ramps to Powerline Road