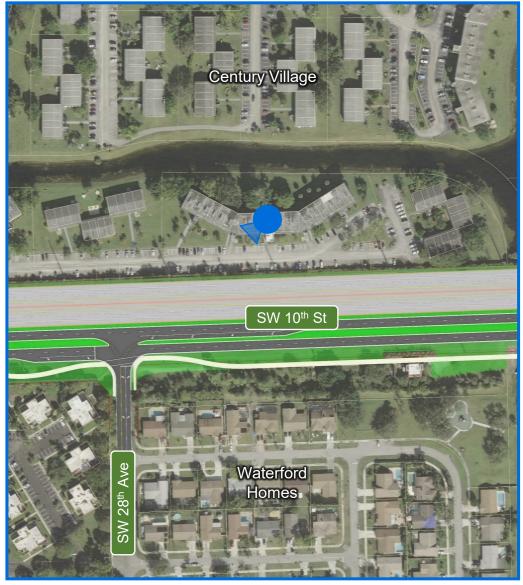

- 7A. At SW 30<sup>th</sup> Ave Looking East With Ramps to Powerline Road
- 7B. At SW 30<sup>th</sup> Ave Looking East Without Ramps to Powerline Road
- 8A. East of SW 30<sup>th</sup> Ave Looking East With Ramps to Powerline Road
- 8B. East of SW 30<sup>th</sup> Ave Looking East Without Ramps to Powerline Road
- 9A. Waterford Courtyard Looking West With Ramps to Powerline Road
- 9B. Waterford Courtyard Looking West Without Ramps to Powerline Road
- 10A. At Balcony Looking Southwest With Ramps to Powerline Road
- 10B. At Balcony Looking Southwest Without Ramps to Powerline Road