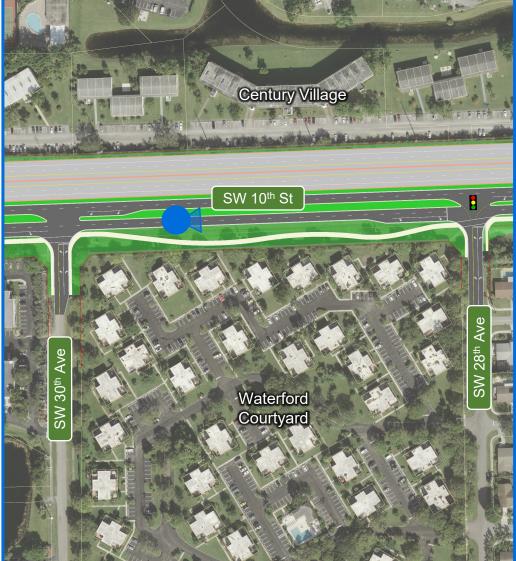

- 7A. At SW 30<sup>th</sup> Ave Looking East With Ramps to Powerline Road
- 7B. At SW 30<sup>th</sup> Ave Looking East Without Ramps to Powerline Road
- 8A. East of SW 30<sup>th</sup> Ave Looking East With Ramps to Powerline Road
- 8B. East of SW 30<sup>th</sup> Ave Looking East Without Ramps to Powerline Road
- 9A. Waterford Courtyard Looking West With Ramps to Powerline Road
- 9B. Waterford Courtyard Looking West Without Ramps to Powerline Road
- 10A. At Balcony Looking Southwest With Ramps to Powerline Road
- 10B. At Balcony Looking Southwest Without Ramps to Powerline Road