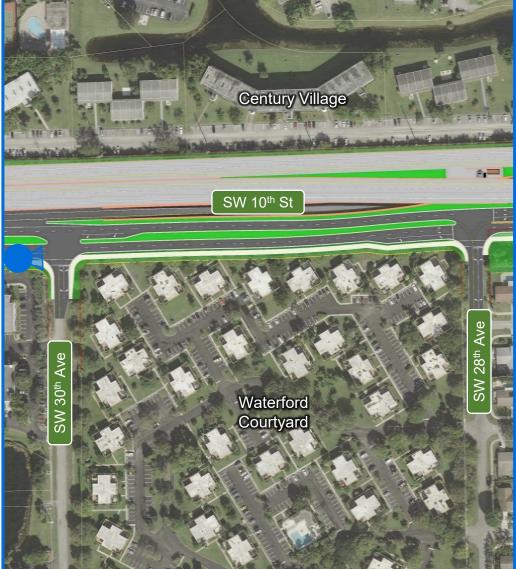

## Camera List

- 1. At Waterways Looking West
- 2. At Waterways Looking East
- 3. East of Independence Looking West
- 4A. East of Independence Looking East With Ramps to Powerline Road
- 4B. East of Independence Looking East Without Ramps to Powerline Road
- 5. At Powerline Road Looking North
- 6A. At Powerline Road Looking East With Ramps to Powerline Road
- 6B. At Powerline Road Looking East Without Ramps to Powerline Road

- 7A. At SW 30<sup>th</sup> Ave Looking East With Ramps to Powerline Road
- 7B. At SW 30<sup>th</sup> Ave Looking East Without Ramps to Powerline Road
- 8A. East of SW 30<sup>th</sup> Ave Looking East With Ramps to Powerline Road
- 8B. East of SW 30<sup>th</sup> Ave Looking East Without Ramps to Powerline Road
- 9A. Waterford Courtyard Looking West With Ramps to Powerline Road
- 9B. Waterford Courtyard Looking West Without Ramps to Powerline Road
- 10A. At Balcony Looking Southwest With Ramps to Powerline Road
- 10B. At Balcony Looking Southwest Without Ramps to Powerline Road