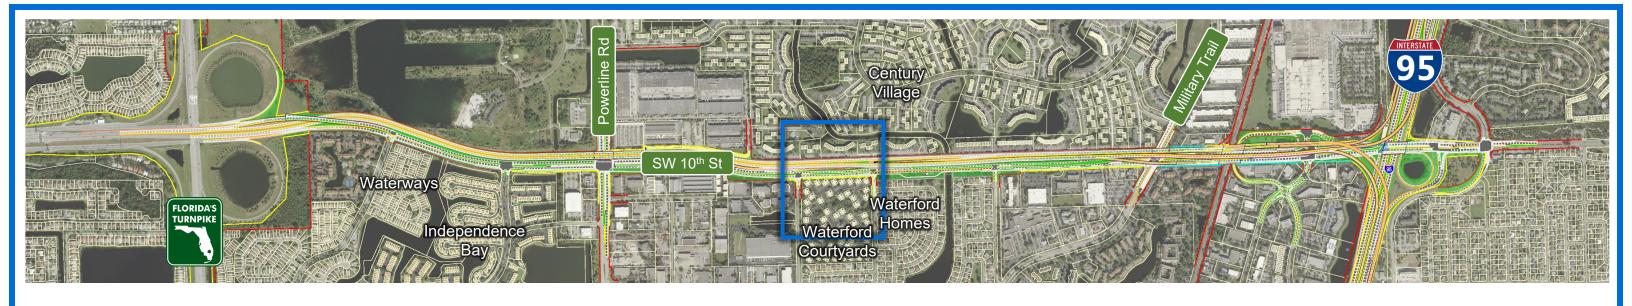

- 7A. At SW 30<sup>th</sup> Ave Looking East With Ramps to Powerline Road
- 7B. At SW 30<sup>th</sup> Ave Looking East Without Ramps to Powerline Road
- 8A. East of SW 30<sup>th</sup> Ave Looking East With Ramps to Powerline Road
- 8B. East of SW 30<sup>th</sup> Ave Looking East Without Ramps to Powerline Road
- 9A. Waterford Courtyard Looking West With Ramps to Powerline Road
- 9B. Waterford Courtyard Looking West Without Ramps to Powerline Road
- 10A. At Balcony Looking Southwest With Ramps to Powerline Road
- 10B. At Balcony Looking Southwest Without Ramps to Powerline Road