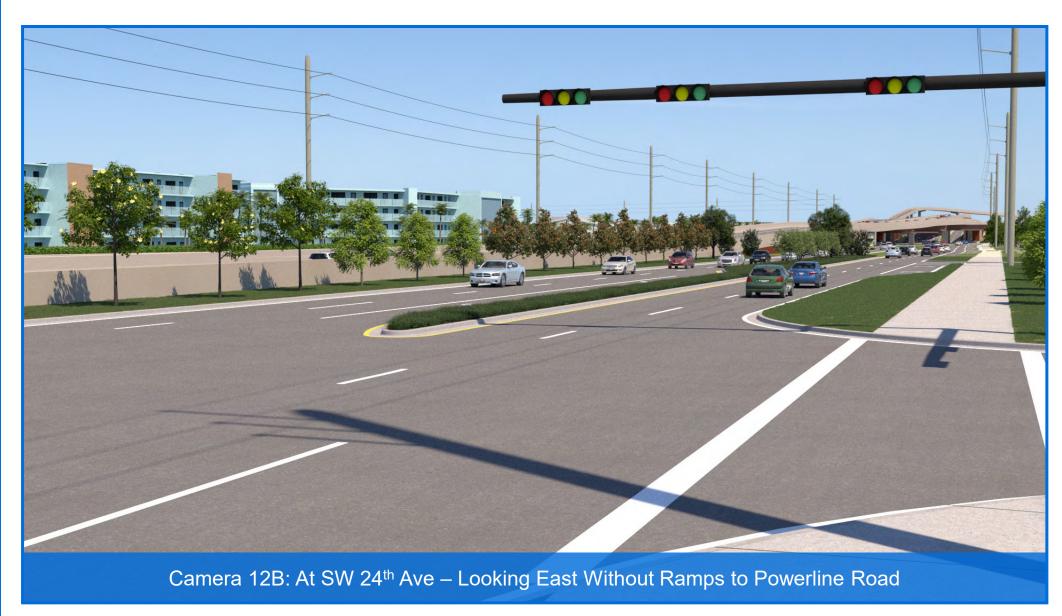

- 10A. At Balcony Looking Southwest With Ramps to Powerline Road
- 10B. At Balcony Looking Southwest Without Ramps to Powerline Road
- 11A. At SW 24th Ave Looking West With Ramps to Powerline Road
- 11B. At SW 24th Ave Looking West Without Ramps to Powerline Road
- 12A. At SW 24th Ave Looking East With Ramps to Powerline Road
- 12B. At SW 24th Ave Looking East Without Ramps to Powerline Road
- 13. Military Trail Looking South
- 14. Military Trail Looking North
- 15. Newport Center Looking East
- 16. I-95 Interchange Looking Southeast
- 17. I-95 Interchange Looking South
- 18. I-95 Interchange Looking Southwest
- 19. I-95 Interchange Looking North
- 20. I-95 Interchange Looking Northwest
- 21. I-95 Interchange Looking West