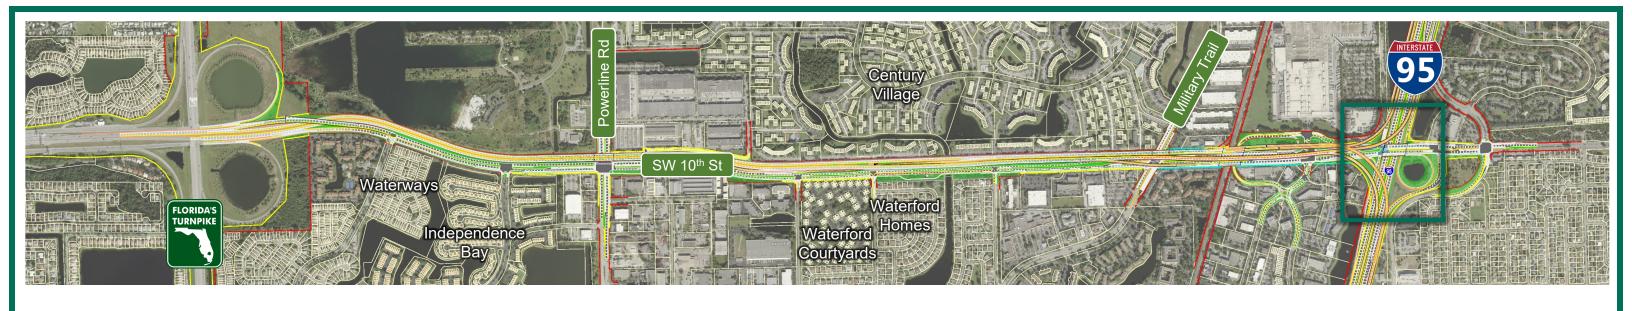

- 10A. At Balcony Looking Southwest With Ramps to Powerline Road
- 10B. At Balcony Looking Southwest Without Ramps to Powerline Road
- 11A. At SW 24th Ave Looking West With Ramps to Powerline Road
- 11B. At SW 24th Ave Looking West Without Ramps to Powerline Road
- 12A. At SW 24th Ave Looking East With Ramps to Powerline Road
- 12B. At SW 24th Ave Looking East Without Ramps to Powerline Road
- 13. Military Trail Looking South
- 14. Military Trail Looking North
- 15. Newport Center Looking East
- 16. I-95 Interchange Looking Southeast
- 17. I-95 Interchange Looking South
- 18. I-95 Interchange Looking Southwest
- 19. I-95 Interchange Looking North
- 20. I-95 Interchange Looking Northwest
- 21. I-95 Interchange Looking West