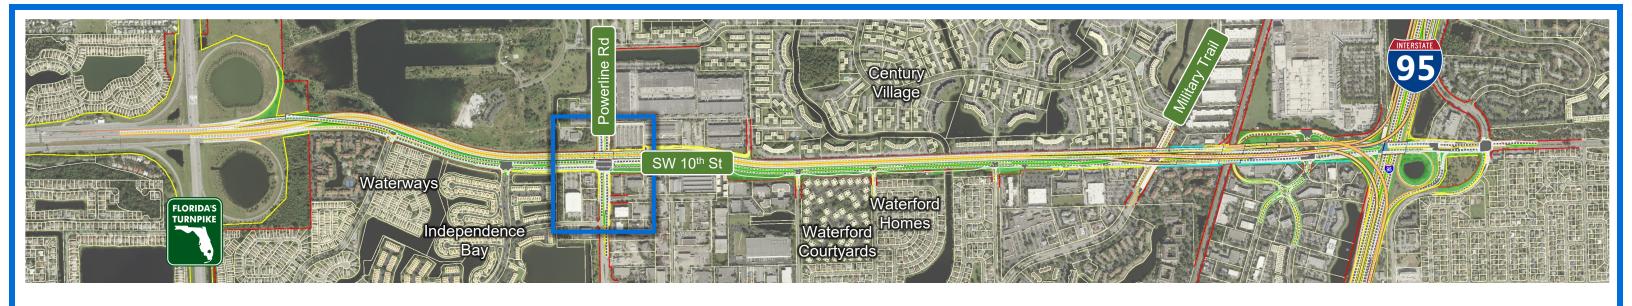

## Camera List

- 1. At Waterways Looking West
- 2. At Waterways Looking East
- 3. East of Independence Looking West
- 4A. East of Independence Looking East With Ramps to Powerline Road
- 4B. East of Independence Looking East Without Ramps to Powerline Road
- 5. At Powerline Road Looking North
- 6A. At Powerline Road Looking East With Ramps to Powerline Road
- 6B. At Powerline Road Looking East Without Ramps to Powerline Road
- 7A. At SW 30<sup>th</sup> Ave Looking East With Ramps to Powerline Road
- 7B. At SW 30<sup>th</sup> Ave Looking East Without Ramps to Powerline Road
- 8A. East of SW 30<sup>th</sup> Ave Looking East With Ramps to Powerline Road
- 8B. East of SW 30th Ave Looking East Without Ramps to Powerline Road
- 9A. Waterford Courtyard Looking West With Ramps to Powerline Road
- 9B. Waterford Courtyard Looking West Without Ramps to Powerline Road