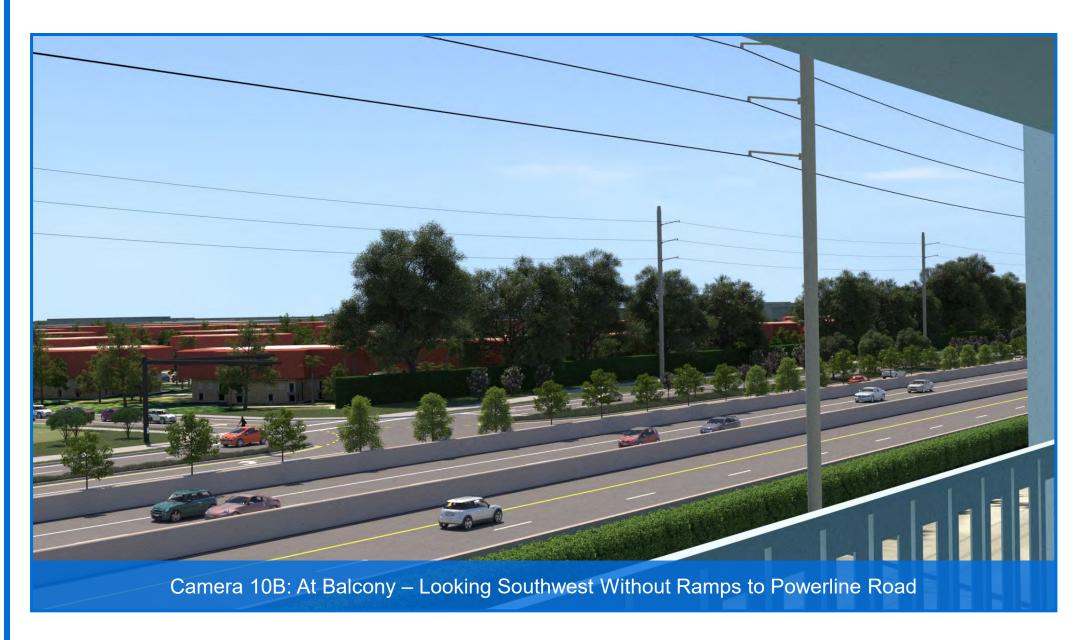

- 10A. At Balcony Looking Southwest With Ramps to Powerline Road
- 10B. At Balcony Looking Southwest Without Ramps to Powerline Road
- 11A. At SW 24th Ave Looking West With Ramps to Powerline Road
- 11B. At SW 24th Ave Looking West Without Ramps to Powerline Road
- 12A. At SW 24th Ave Looking East With Ramps to Powerline Road
- 12B. At SW 24th Ave Looking East Without Ramps to Powerline Road
- 13. Military Trail Looking South
- 14. Military Trail Looking North
- 15. Newport Center Looking East
- 16. I-95 Interchange Looking Southeast
- 17. I-95 Interchange Looking South
- 18. I-95 Interchange Looking Southwest
- 19. I-95 Interchange Looking North
- 20. I-95 Interchange Looking Northwest
- 21. I-95 Interchange Looking West