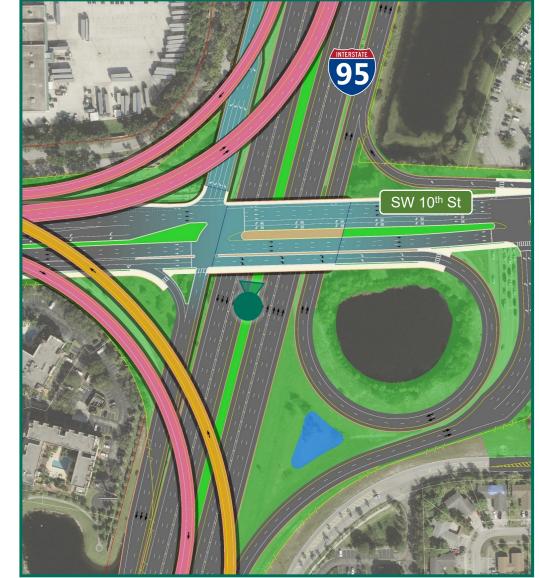

- 10A. At Balcony Looking Southwest With Ramps to Powerline Road
- 10B. At Balcony Looking Southwest Without Ramps to Powerline Road
- 11A. At SW 24th Ave Looking West With Ramps to Powerline Road
- 11B. At SW 24th Ave Looking West Without Ramps to Powerline Road
- 12A. At SW 24th Ave Looking East With Ramps to Powerline Road
- 12B. At SW 24th Ave Looking East Without Ramps to Powerline Road
- 13. Military Trail Looking South
- 14. Military Trail Looking North
- 15. Newport Center Looking East
- 16. I-95 Interchange Looking Southeast
- 17. I-95 Interchange Looking South
- 18. I-95 Interchange Looking Southwest
- 19. I-95 Interchange Looking North
- 20. I-95 Interchange Looking Northwest
- 21. I-95 Interchange Looking West