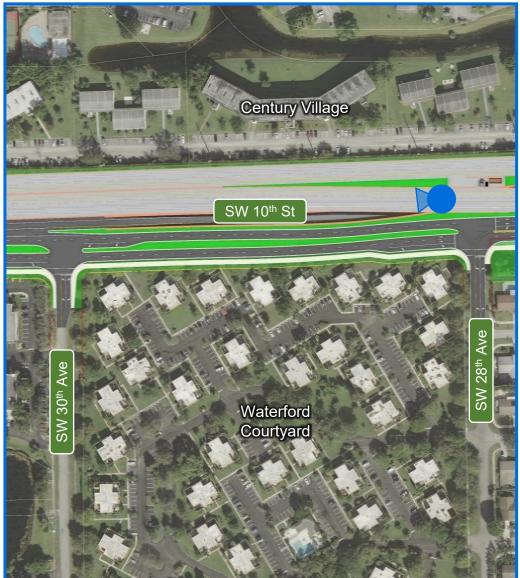

## Camera List

- 1. At Waterways Looking West
- 2. At Waterways Looking East
- 3. East of Independence Looking West
- 4A. East of Independence Looking East With Ramps to Powerline Road
- 4B. East of Independence Looking East Without Ramps to Powerline Road
- 5. At Powerline Road Looking North
- 6A. At Powerline Road Looking East With Ramps to Powerline Road
- 6B. At Powerline Road Looking East Without Ramps to Powerline Road
- 7A. At SW 30<sup>th</sup> Ave Looking East With Ramps to Powerline Road
- 7B. At SW 30<sup>th</sup> Ave Looking East Without Ramps to Powerline Road
- 8A. East of SW 30<sup>th</sup> Ave Looking East With Ramps to Powerline Road
- 8B. East of SW 30th Ave Looking East Without Ramps to Powerline Road
- 9A. Waterford Courtyard Looking West With Ramps to Powerline Road
- 9B. Waterford Courtyard Looking West Without Ramps to Powerline Road