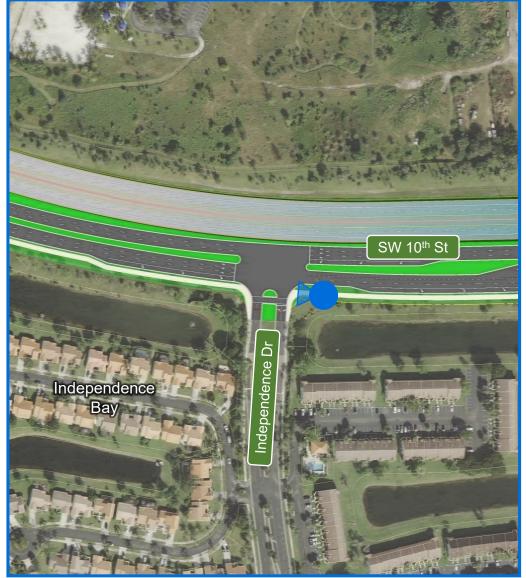

## Camera List

- 1. At Waterways Looking West
- 2. At Waterways Looking East
- 3. East of Independence Looking West
- 4A. East of Independence Looking East With Ramps to Powerline Road
- 4B. East of Independence Looking East Without Ramps to Powerline Road
- 5. At Powerline Road Looking North
- 6A. At Powerline Road Looking East With Ramps to Powerline Road
- 6B. At Powerline Road Looking East Without Ramps to Powerline Road
- 7A. At SW 30<sup>th</sup> Ave Looking East With Ramps to Powerline Road
- 7B. At SW 30<sup>th</sup> Ave Looking East Without Ramps to Powerline Road
- 8A. East of SW 30<sup>th</sup> Ave Looking East With Ramps to Powerline Road
- 8B. East of SW 30th Ave Looking East Without Ramps to Powerline Road
- 9A. Waterford Courtyard Looking West With Ramps to Powerline Road
- 9B. Waterford Courtyard Looking West Without Ramps to Powerline Road