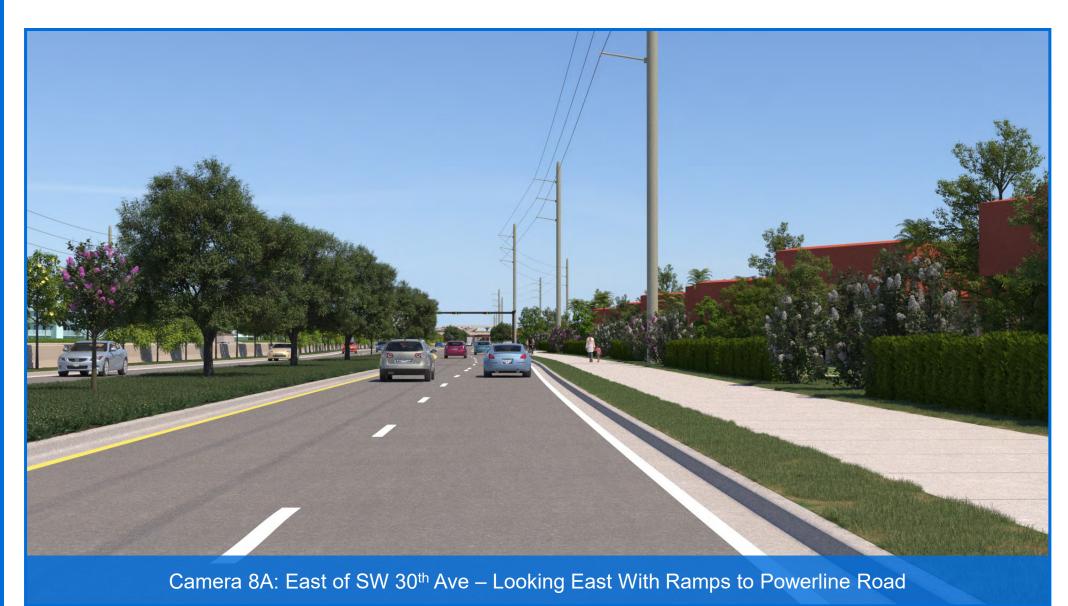

## Camera List

- 1. At Waterways Looking West
- 2. At Waterways Looking East
- 3. East of Independence Looking West
- 4A. East of Independence Looking East With Ramps to Powerline Road
- 4B. East of Independence Looking East Without Ramps to Powerline Road
- 5. At Powerline Road Looking North
- 6A. At Powerline Road Looking East With Ramps to Powerline Road
- 6B. At Powerline Road Looking East Without Ramps to Powerline Road
- 7A. At SW 30<sup>th</sup> Ave Looking East With Ramps to Powerline Road
- 7B. At SW 30<sup>th</sup> Ave Looking East Without Ramps to Powerline Road
- 8A. East of SW 30<sup>th</sup> Ave Looking East With Ramps to Powerline Road
- 8B. East of SW 30th Ave Looking East Without Ramps to Powerline Road
- 9A. Waterford Courtyard Looking West With Ramps to Powerline Road
- 9B. Waterford Courtyard Looking West Without Ramps to Powerline Road