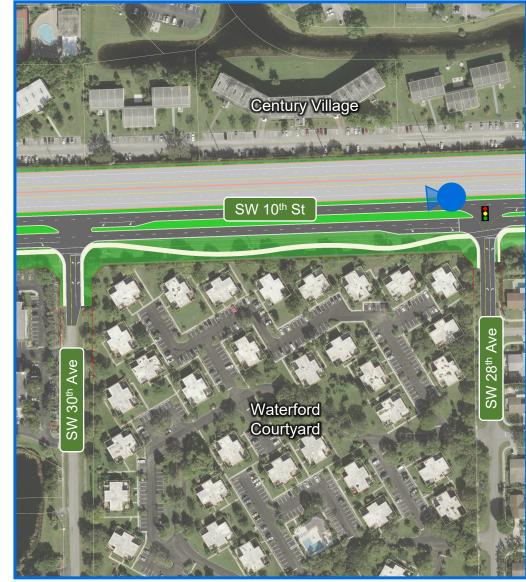

## Camera List

- 1. At Waterways Looking West
- 2. At Waterways Looking East
- 3. East of Independence Looking West
- 4A. East of Independence Looking East With Ramps to Powerline Road
- 4B. East of Independence Looking East Without Ramps to Powerline Road
- 5. At Powerline Road Looking North
- 6A. At Powerline Road Looking East With Ramps to Powerline Road
- 6B. At Powerline Road Looking East Without Ramps to Powerline Road
- 7A. At SW 30<sup>th</sup> Ave Looking East With Ramps to Powerline Road
- 7B. At SW 30<sup>th</sup> Ave Looking East Without Ramps to Powerline Road
- 8A. East of SW 30<sup>th</sup> Ave Looking East With Ramps to Powerline Road
- 8B. East of SW 30th Ave Looking East Without Ramps to Powerline Road
- 9A. Waterford Courtyard Looking West With Ramps to Powerline Road
- 9B. Waterford Courtyard Looking West Without Ramps to Powerline Road