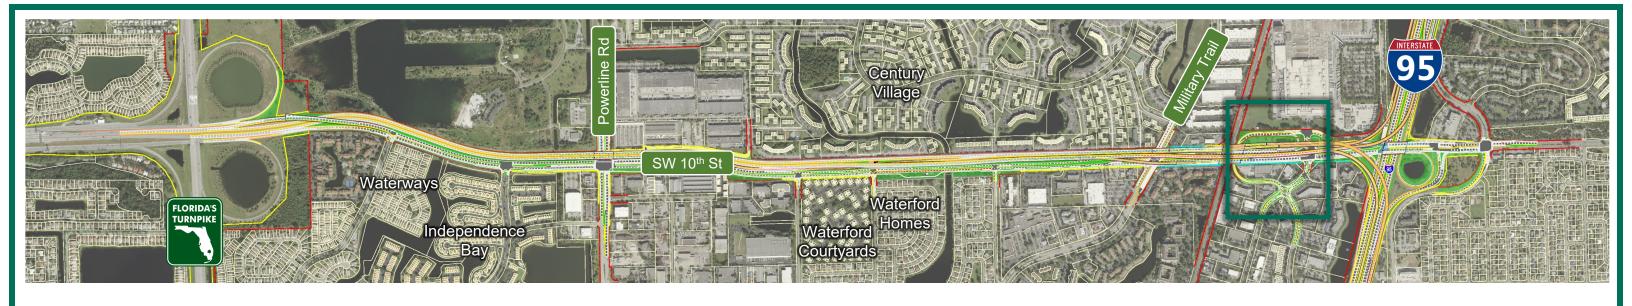

- 10A. At Balcony Looking Southwest With Ramps to Powerline Road
- 10B. At Balcony Looking Southwest Without Ramps to Powerline Road
- 11A. At SW 24th Ave Looking West With Ramps to Powerline Road
- 11B. At SW 24th Ave Looking West Without Ramps to Powerline Road
- 12A. At SW 24th Ave Looking East With Ramps to Powerline Road
- 12B. At SW 24th Ave Looking East Without Ramps to Powerline Road
- 13. Military Trail Looking South
- 14. Military Trail Looking North
- 15. Newport Center Looking East
- 16. I-95 Interchange Looking Southeast
- 17. I-95 Interchange Looking South
- 18. I-95 Interchange Looking Southwest
- 19. I-95 Interchange Looking North
- 20. I-95 Interchange Looking Northwest
- 21. I-95 Interchange Looking West