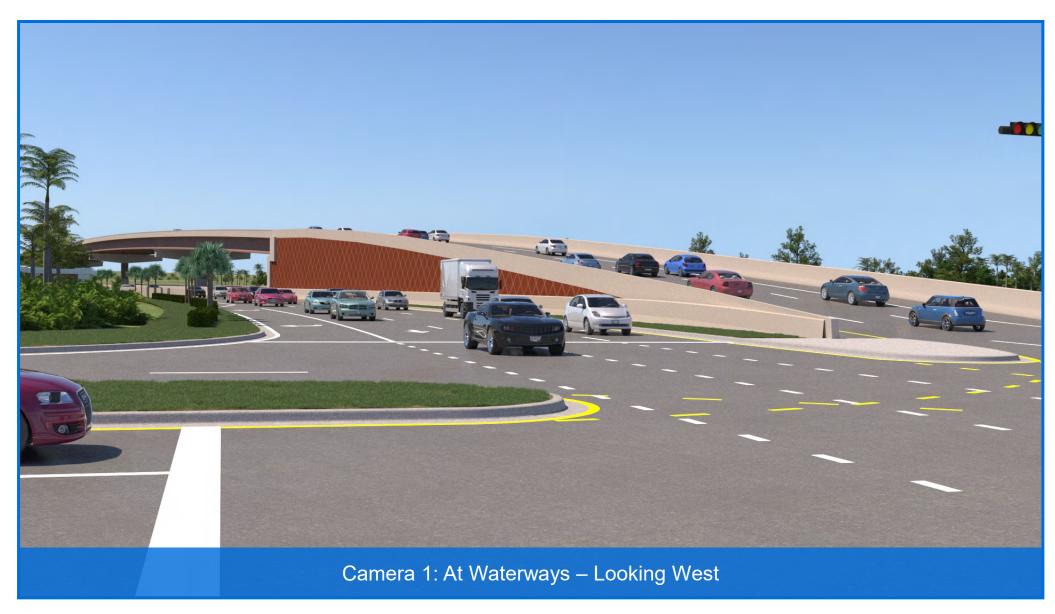

## Camera List

- 1. At Waterways Looking West
- 2. At Waterways Looking East
- 3. East of Independence Looking West
- 4A. East of Independence Looking East With Ramps to Powerline Road
- 4B. East of Independence Looking East Without Ramps to Powerline Road
- 5. At Powerline Road Looking North
- 6A. At Powerline Road Looking East With Ramps to Powerline Road
- 6B. At Powerline Road Looking East Without Ramps to Powerline Road
- 7A. At SW 30<sup>th</sup> Ave Looking East With Ramps to Powerline Road
- 7B. At SW 30<sup>th</sup> Ave Looking East Without Ramps to Powerline Road
- 8A. East of SW 30<sup>th</sup> Ave Looking East With Ramps to Powerline Road
- 8B. East of SW 30th Ave Looking East Without Ramps to Powerline Road
- 9A. Waterford Courtyard Looking West With Ramps to Powerline Road
- 9B. Waterford Courtyard Looking West Without Ramps to Powerline Road