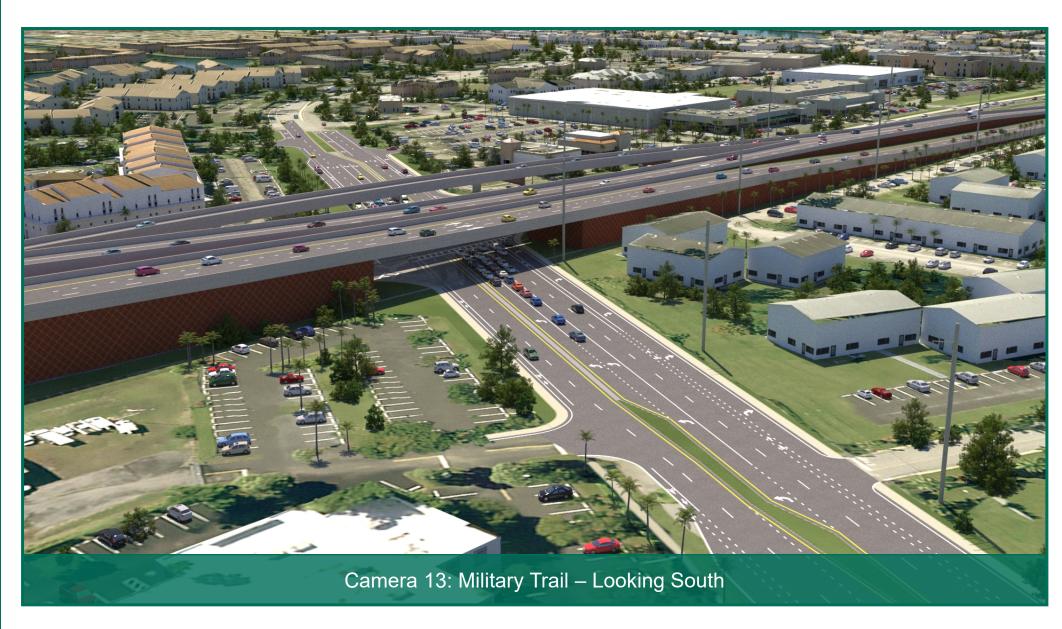

- 10A. At Balcony Looking Southwest With Ramps to Powerline Road
- 10B. At Balcony Looking Southwest Without Ramps to Powerline Road
- 11A. At SW 24th Ave Looking West With Ramps to Powerline Road
- 11B. At SW 24th Ave Looking West Without Ramps to Powerline Road
- 12A. At SW 24th Ave Looking East With Ramps to Powerline Road
- 12B. At SW 24th Ave Looking East Without Ramps to Powerline Road
- 13. Military Trail Looking South
- 14. Military Trail Looking North
- 15. Newport Center Looking East
- 16. I-95 Interchange Looking Southeast
- 17. I-95 Interchange Looking South
- 18. I-95 Interchange Looking Southwest
- 19. I-95 Interchange Looking North
- 20. I-95 Interchange Looking Northwest
- 21. I-95 Interchange Looking West