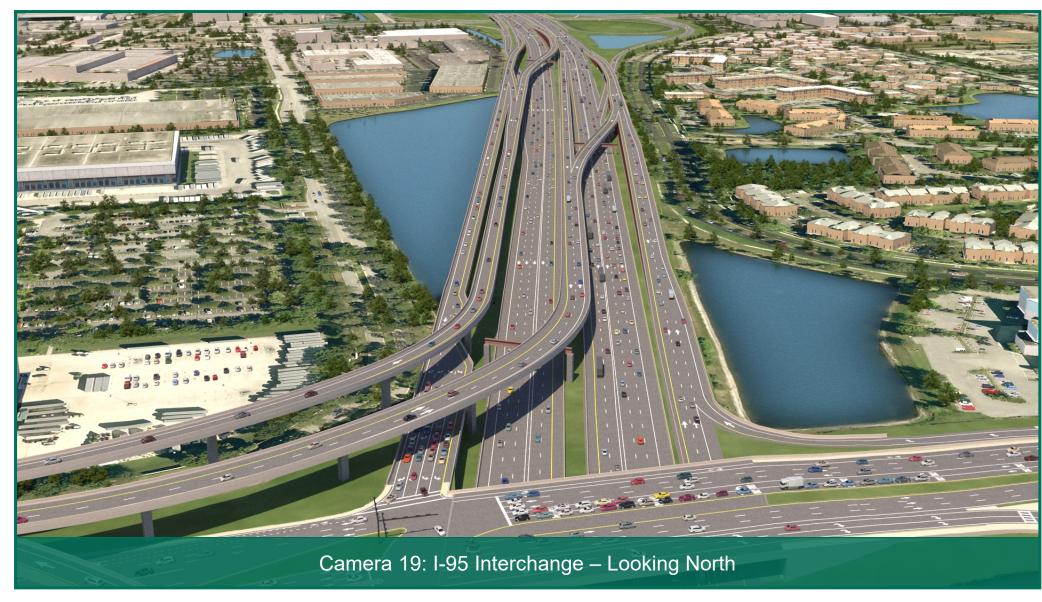

- 10A. At Balcony Looking Southwest With Ramps to Powerline Road
- 10B. At Balcony Looking Southwest Without Ramps to Powerline Road
- 11A. At SW 24th Ave Looking West With Ramps to Powerline Road
- 11B. At SW 24th Ave Looking West Without Ramps to Powerline Road
- 12A. At SW 24th Ave Looking East With Ramps to Powerline Road
- 12B. At SW 24th Ave Looking East Without Ramps to Powerline Road
- 13. Military Trail Looking South
- 14. Military Trail Looking North
- 15. Newport Center Looking East
- 16. I-95 Interchange Looking Southeast
- 17. I-95 Interchange Looking South
- 18. I-95 Interchange Looking Southwest
- 19. I-95 Interchange Looking North
- 20. I-95 Interchange Looking Northwest
- 21. I-95 Interchange Looking West