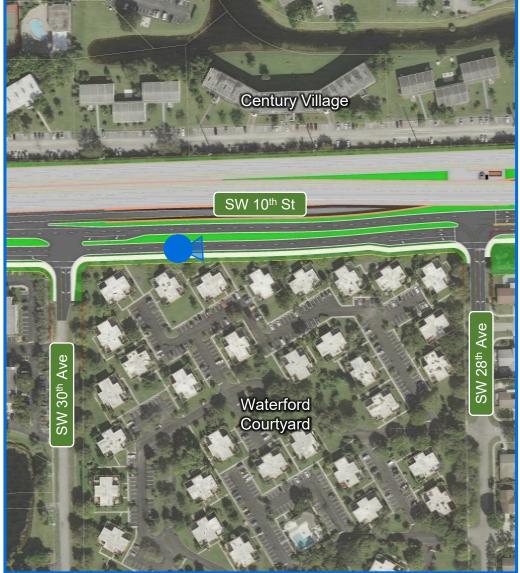

## Camera List

- 1. At Waterways Looking West
- 2. At Waterways Looking East
- 3. East of Independence Looking West
- 4A. East of Independence Looking East With Ramps to Powerline Road
- 4B. East of Independence Looking East Without Ramps to Powerline Road
- 5. At Powerline Road Looking North
- 6A. At Powerline Road Looking East With Ramps to Powerline Road
- 6B. At Powerline Road Looking East Without Ramps to Powerline Road
- 7A. At SW 30<sup>th</sup> Ave Looking East With Ramps to Powerline Road
- 7B. At SW 30<sup>th</sup> Ave Looking East Without Ramps to Powerline Road
- 8A. East of SW 30<sup>th</sup> Ave Looking East With Ramps to Powerline Road
- 8B. East of SW 30th Ave Looking East Without Ramps to Powerline Road
- 9A. Waterford Courtyard Looking West With Ramps to Powerline Road
- 9B. Waterford Courtyard Looking West Without Ramps to Powerline Road