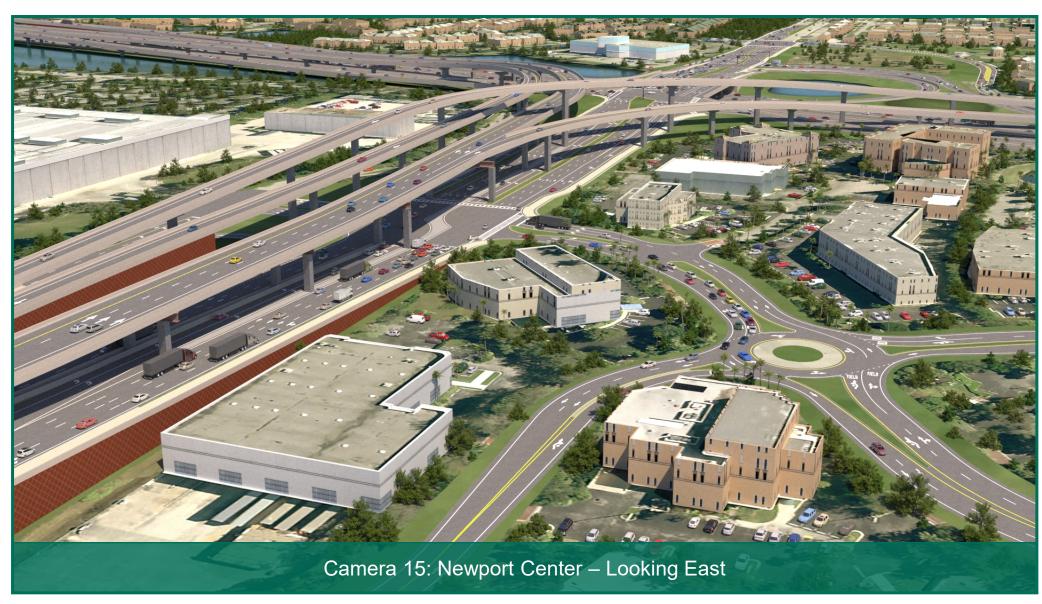

- 10A. At Balcony Looking Southwest With Ramps to Powerline Road
- 10B. At Balcony Looking Southwest Without Ramps to Powerline Road
- 11A. At SW 24th Ave Looking West With Ramps to Powerline Road
- 11B. At SW 24th Ave Looking West Without Ramps to Powerline Road
- 12A. At SW 24th Ave Looking East With Ramps to Powerline Road
- 12B. At SW 24th Ave Looking East Without Ramps to Powerline Road
- 13. Military Trail Looking South
- 14. Military Trail Looking North
- 15. Newport Center Looking East
- 16. I-95 Interchange Looking Southeast
- 17. I-95 Interchange Looking South
- 18. I-95 Interchange Looking Southwest
- 19. I-95 Interchange Looking North
- 20. I-95 Interchange Looking Northwest
- 21. I-95 Interchange Looking West