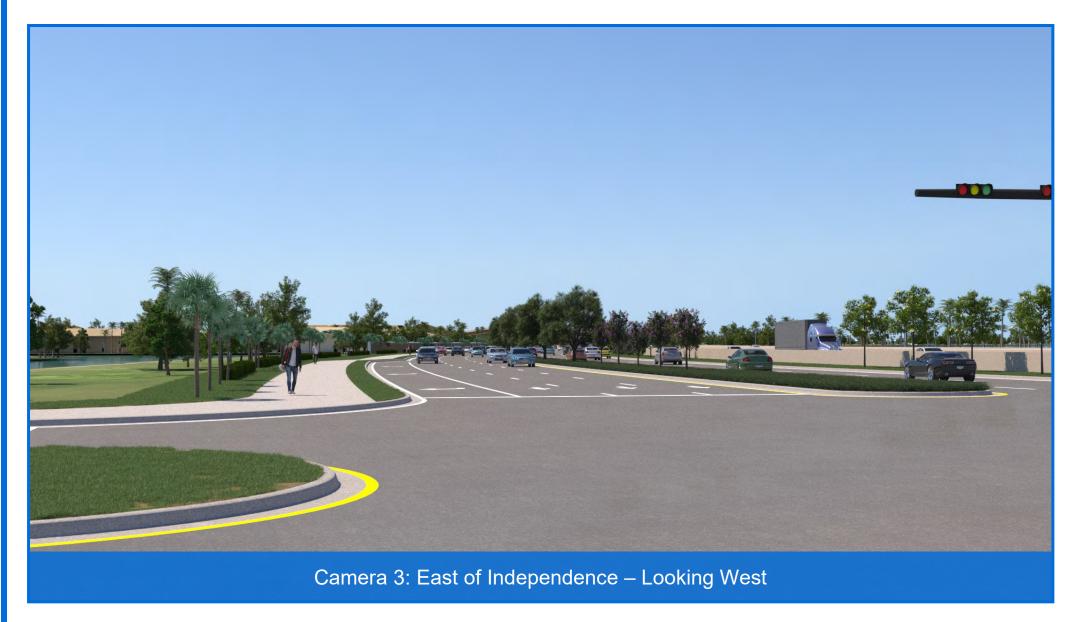

## Camera List

- 1. At Waterways Looking West
- 2. At Waterways Looking East
- 3. East of Independence Looking West
- 4A. East of Independence Looking East With Ramps to Powerline Road
- 4B. East of Independence Looking East Without Ramps to Powerline Road
- 5. At Powerline Road Looking North
- 6A. At Powerline Road Looking East With Ramps to Powerline Road
- 6B. At Powerline Road Looking East Without Ramps to Powerline Road
- 7A. At SW 30<sup>th</sup> Ave Looking East With Ramps to Powerline Road
- 7B. At SW 30<sup>th</sup> Ave Looking East Without Ramps to Powerline Road
- 8A. East of SW 30<sup>th</sup> Ave Looking East With Ramps to Powerline Road
- 8B. East of SW 30th Ave Looking East Without Ramps to Powerline Road
- 9A. Waterford Courtyard Looking West With Ramps to Powerline Road
- 9B. Waterford Courtyard Looking West Without Ramps to Powerline Road