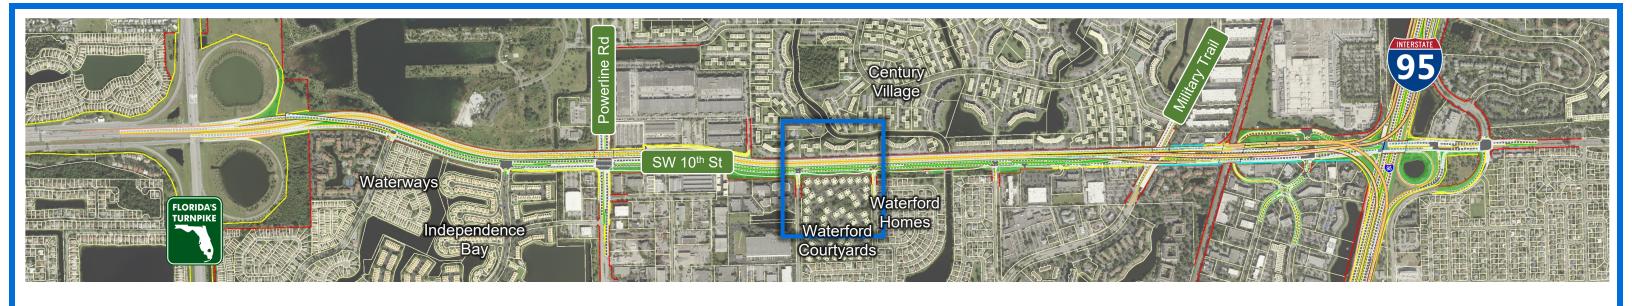

## Camera List

- 1. At Waterways Looking West
- 2. At Waterways Looking East
- 3. East of Independence Looking West
- 4A. East of Independence Looking East With Ramps to Powerline Road
- 4B. East of Independence Looking East Without Ramps to Powerline Road
- 5. At Powerline Road Looking North
- 6A. At Powerline Road Looking East With Ramps to Powerline Road
- 6B. At Powerline Road Looking East Without Ramps to Powerline Road
- 7A. At SW 30<sup>th</sup> Ave Looking East With Ramps to Powerline Road
- 7B. At SW 30<sup>th</sup> Ave Looking East Without Ramps to Powerline Road
- 8A. East of SW 30<sup>th</sup> Ave Looking East With Ramps to Powerline Road
- 8B. East of SW 30th Ave Looking East Without Ramps to Powerline Road
- 9A. Waterford Courtyard Looking West With Ramps to Powerline Road
- 9B. Waterford Courtyard Looking West Without Ramps to Powerline Road