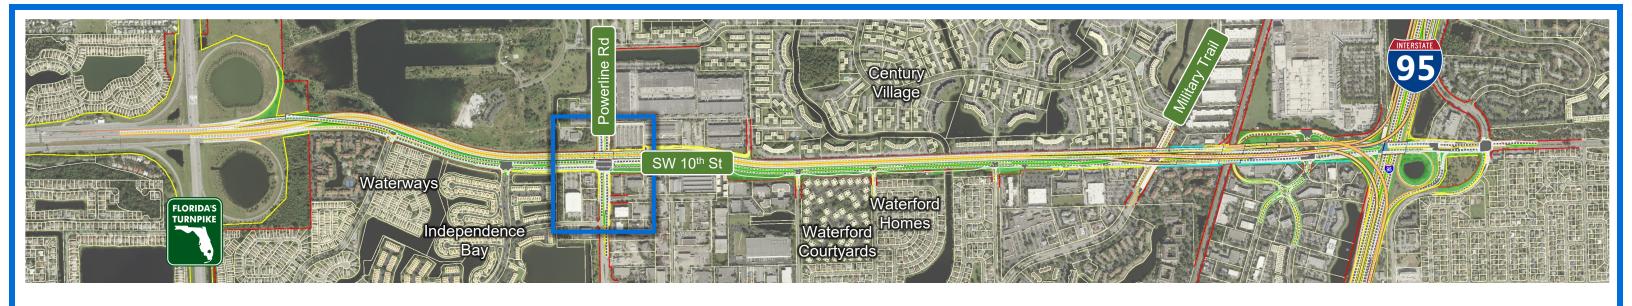

## Camera List

- 1. At Waterways Looking West
- 2. At Waterways Looking East
- 3. East of Independence Looking West
- 4A. East of Independence Looking East With Ramps to Powerline Road
- 4B. East of Independence Looking East Without Ramps to Powerline Road
- 5. At Powerline Road Looking North
- 6A. At Powerline Road Looking East With Ramps to Powerline Road
- 6B. At Powerline Road Looking East Without Ramps to Powerline Road
- 7A. At SW 30<sup>th</sup> Ave Looking East With Ramps to Powerline Road
- 7B. At SW 30<sup>th</sup> Ave Looking East Without Ramps to Powerline Road
- 8A. East of SW 30<sup>th</sup> Ave Looking East With Ramps to Powerline Road
- 8B. East of SW 30th Ave Looking East Without Ramps to Powerline Road
- 9A. Waterford Courtyard Looking West With Ramps to Powerline Road
- 9B. Waterford Courtyard Looking West Without Ramps to Powerline Road

- 10A. At Balcony Looking Southwest With Ramps to Powerline Road
- 10B. At Balcony Looking Southwest Without Ramps to Powerline Road
- 11A. At SW 24th Ave Looking West With Ramps to Powerline Road
- 11B. At SW 24th Ave Looking West Without Ramps to Powerline Road
- 12A. At SW 24th Ave Looking East With Ramps to Powerline Road
- 12B. At SW 24th Ave Looking East Without Ramps to Powerline Road
- 13. Military Trail Looking South
- 14. Military Trail Looking North
- 15. Newport Center Looking East
- 16. I-95 Interchange Looking Southeast
- 17. I-95 Interchange Looking South
- 18. I-95 Interchange Looking Southwest
- 19. I-95 Interchange Looking North
- 20. I-95 Interchange Looking Northwest
- 21. I-95 Interchange Looking West