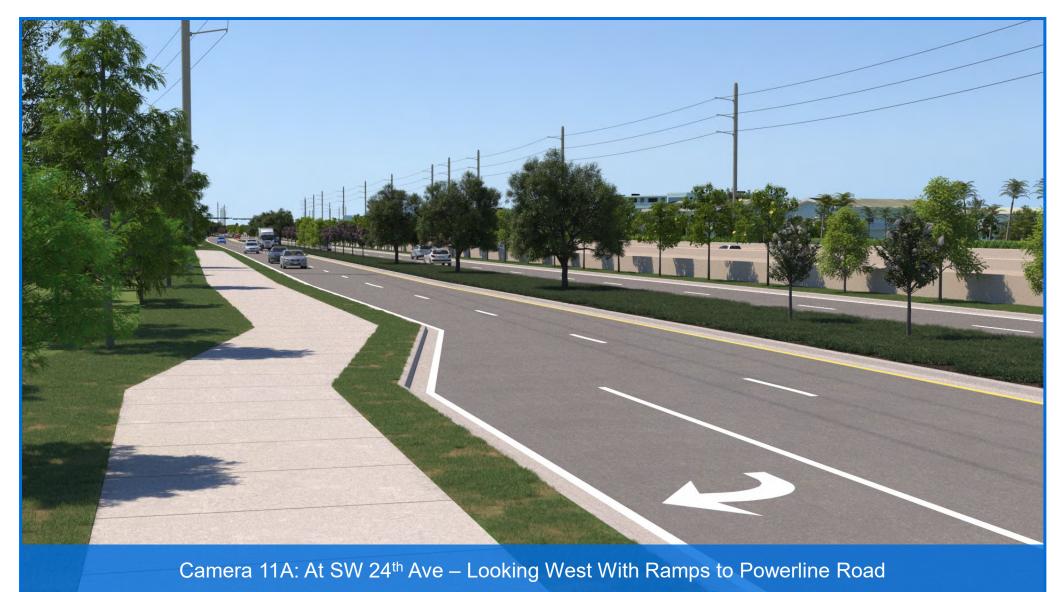

- 10A. At Balcony Looking Southwest With Ramps to Powerline Road
- 10B. At Balcony Looking Southwest Without Ramps to Powerline Road
- 11A. At SW 24th Ave Looking West With Ramps to Powerline Road
- 11B. At SW 24th Ave Looking West Without Ramps to Powerline Road
- 12A. At SW 24th Ave Looking East With Ramps to Powerline Road
- 12B. At SW 24th Ave Looking East Without Ramps to Powerline Road
- 13. Military Trail Looking South
- 14. Military Trail Looking North
- 15. Newport Center Looking East
- 16. I-95 Interchange Looking Southeast
- 17. I-95 Interchange Looking South
- 18. I-95 Interchange Looking Southwest
- 19. I-95 Interchange Looking North
- 20. I-95 Interchange Looking Northwest
- 21. I-95 Interchange Looking West