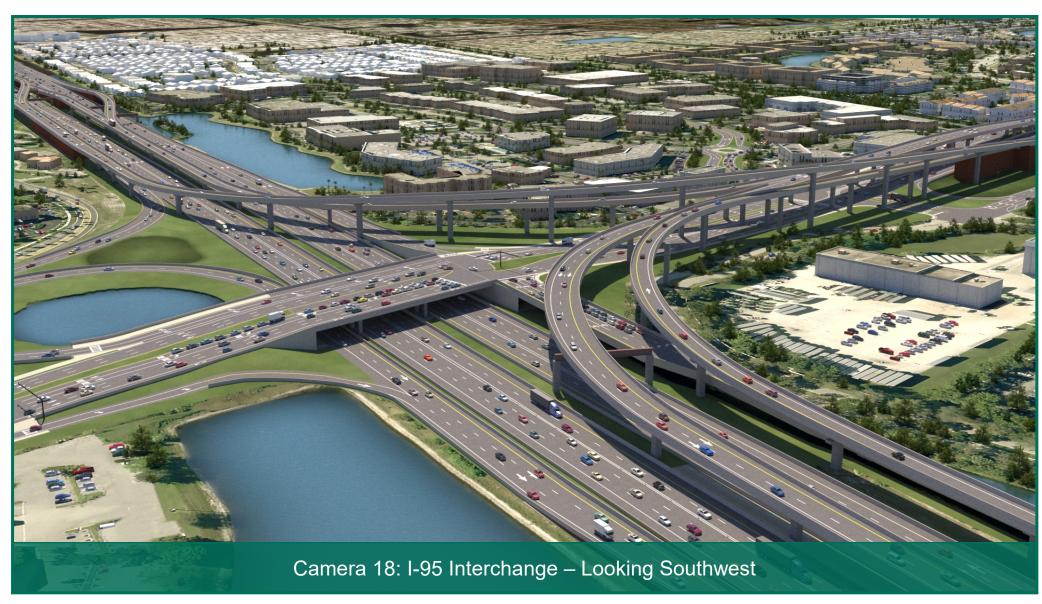

- 10A. At Balcony Looking Southwest With Ramps to Powerline Road
- 10B. At Balcony Looking Southwest Without Ramps to Powerline Road
- 11A. At SW 24th Ave Looking West With Ramps to Powerline Road
- 11B. At SW 24th Ave Looking West Without Ramps to Powerline Road
- 12A. At SW 24th Ave Looking East With Ramps to Powerline Road
- 12B. At SW 24th Ave Looking East Without Ramps to Powerline Road
- 13. Military Trail Looking South
- 14. Military Trail Looking North
- 15. Newport Center Looking East
- 16. I-95 Interchange Looking Southeast
- 17. I-95 Interchange Looking South
- 18. I-95 Interchange Looking Southwest
- 19. I-95 Interchange Looking North
- 20. I-95 Interchange Looking Northwest
- 21. I-95 Interchange Looking West