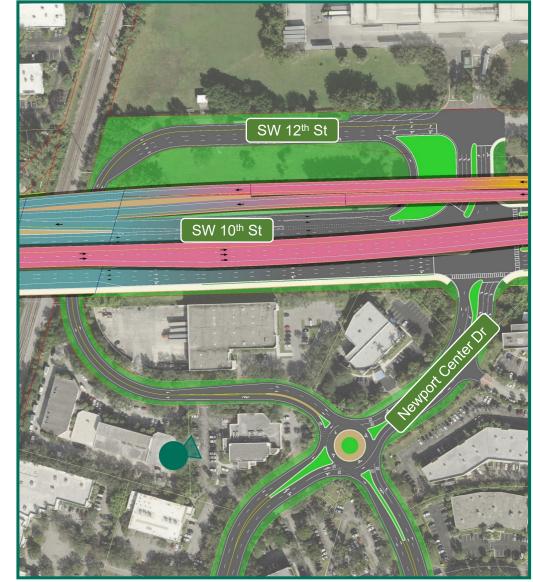

- 10A. At Balcony Looking Southwest With Ramps to Powerline Road
- 10B. At Balcony Looking Southwest Without Ramps to Powerline Road
- 11A. At SW 24th Ave Looking West With Ramps to Powerline Road
- 11B. At SW 24th Ave Looking West Without Ramps to Powerline Road
- 12A. At SW 24th Ave Looking East With Ramps to Powerline Road
- 12B. At SW 24th Ave Looking East Without Ramps to Powerline Road
- 13. Military Trail Looking South
- 14. Military Trail Looking North
- 15. Newport Center Looking East
- 16. I-95 Interchange Looking Southeast
- 17. I-95 Interchange Looking South
- 18. I-95 Interchange Looking Southwest
- 19. I-95 Interchange Looking North
- 20. I-95 Interchange Looking Northwest
- 21. I-95 Interchange Looking West