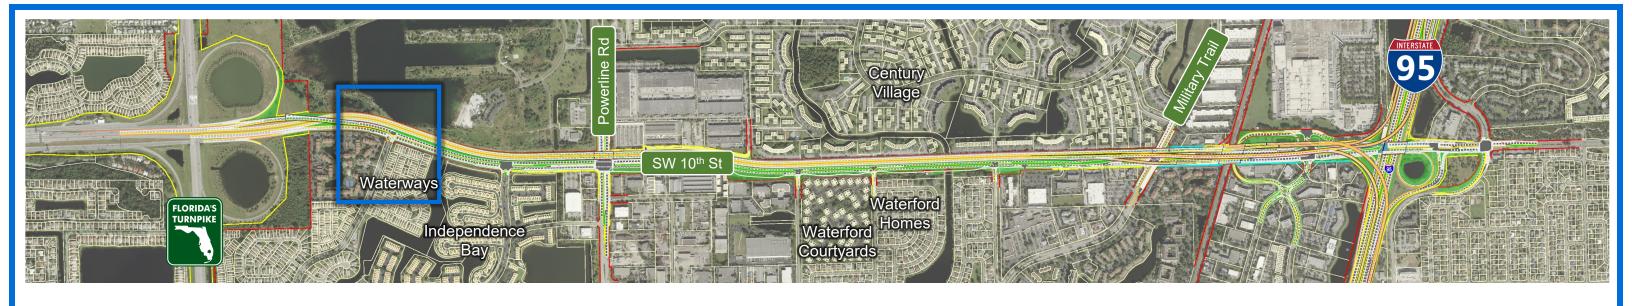

## Camera List

- 1. At Waterways Looking West
- 2. At Waterways Looking East
- 3. East of Independence Looking West
- 4A. East of Independence Looking East With Ramps to Powerline Road
- 4B. East of Independence Looking East Without Ramps to Powerline Road
- 5. At Powerline Road Looking North
- 6A. At Powerline Road Looking East With Ramps to Powerline Road
- 6B. At Powerline Road Looking East Without Ramps to Powerline Road
- 7A. At SW 30<sup>th</sup> Ave Looking East With Ramps to Powerline Road
- 7B. At SW 30<sup>th</sup> Ave Looking East Without Ramps to Powerline Road
- 8A. East of SW 30<sup>th</sup> Ave Looking East With Ramps to Powerline Road
- 8B. East of SW 30th Ave Looking East Without Ramps to Powerline Road
- 9A. Waterford Courtyard Looking West With Ramps to Powerline Road
- 9B. Waterford Courtyard Looking West Without Ramps to Powerline Road