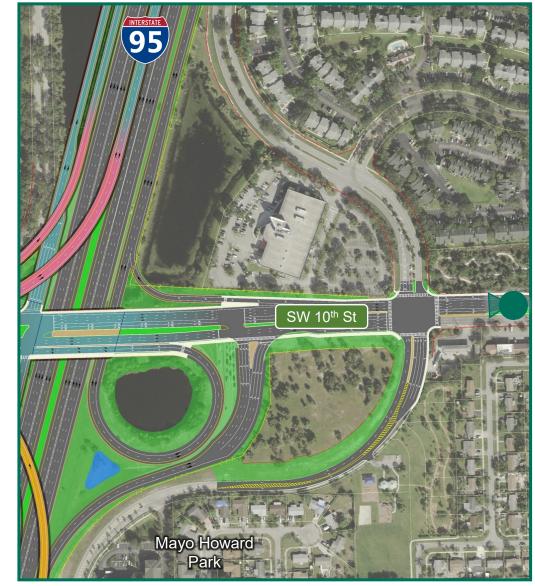

- 10A. At Balcony Looking Southwest With Ramps to Powerline Road
- 10B. At Balcony Looking Southwest Without Ramps to Powerline Road
- 11A. At SW 24th Ave Looking West With Ramps to Powerline Road
- 11B. At SW 24th Ave Looking West Without Ramps to Powerline Road
- 12A. At SW 24th Ave Looking East With Ramps to Powerline Road
- 12B. At SW 24th Ave Looking East Without Ramps to Powerline Road
- 13. Military Trail Looking South
- 14. Military Trail Looking North
- 15. Newport Center Looking East
- 16. I-95 Interchange Looking Southeast
- 17. I-95 Interchange Looking South
- 18. I-95 Interchange Looking Southwest
- 19. I-95 Interchange Looking North
- 20. I-95 Interchange Looking Northwest
- 21. I-95 Interchange Looking West