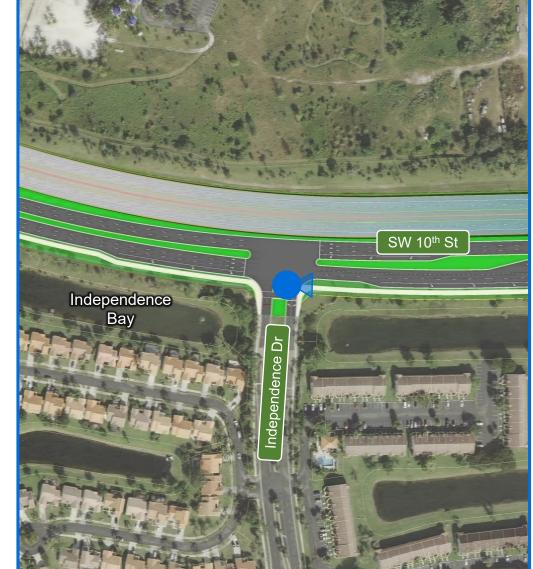

## Camera List

- 1. At Waterways Looking West
- 2. At Waterways Looking East
- 3. East of Independence Looking West
- 4A. East of Independence Looking East With Ramps to Powerline Road
- 4B. East of Independence Looking East Without Ramps to Powerline Road
- 5. At Powerline Road Looking North
- 6A. At Powerline Road Looking East With Ramps to Powerline Road
- 6B. At Powerline Road Looking East Without Ramps to Powerline Road
- 7A. At SW 30<sup>th</sup> Ave Looking East With Ramps to Powerline Road
- 7B. At SW 30<sup>th</sup> Ave Looking East Without Ramps to Powerline Road
- 8A. East of SW 30<sup>th</sup> Ave Looking East With Ramps to Powerline Road
- 8B. East of SW 30th Ave Looking East Without Ramps to Powerline Road
- 9A. Waterford Courtyard Looking West With Ramps to Powerline Road
- 9B. Waterford Courtyard Looking West Without Ramps to Powerline Road