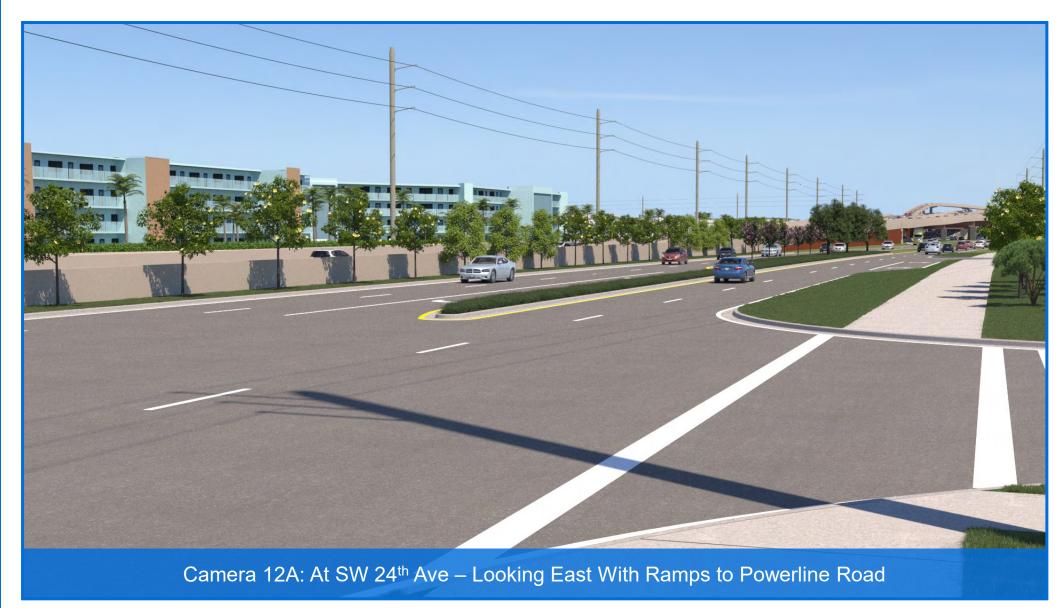

- 10A. At Balcony Looking Southwest With Ramps to Powerline Road
- 10B. At Balcony Looking Southwest Without Ramps to Powerline Road
- 11A. At SW 24th Ave Looking West With Ramps to Powerline Road
- 11B. At SW 24th Ave Looking West Without Ramps to Powerline Road
- 12A. At SW 24th Ave Looking East With Ramps to Powerline Road
- 12B. At SW 24th Ave Looking East Without Ramps to Powerline Road
- 13. Military Trail Looking South
- 14. Military Trail Looking North
- 15. Newport Center Looking East
- 16. I-95 Interchange Looking Southeast
- 17. I-95 Interchange Looking South
- 18. I-95 Interchange Looking Southwest
- 19. I-95 Interchange Looking North
- 20. I-95 Interchange Looking Northwest
- 21. I-95 Interchange Looking West