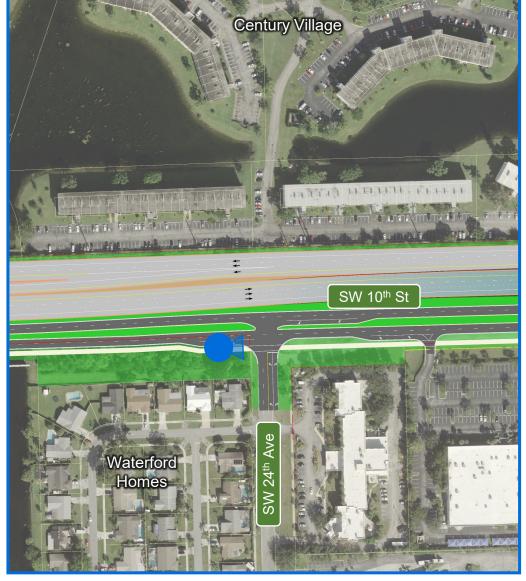

- 10A. At Balcony Looking Southwest With Ramps to Powerline Road
- 10B. At Balcony Looking Southwest Without Ramps to Powerline Road
- 11A. At SW 24th Ave Looking West With Ramps to Powerline Road
- 11B. At SW 24th Ave Looking West Without Ramps to Powerline Road
- 12A. At SW 24th Ave Looking East With Ramps to Powerline Road
- 12B. At SW 24th Ave Looking East Without Ramps to Powerline Road
- 13. Military Trail Looking South
- 14. Military Trail Looking North
- 15. Newport Center Looking East
- 16. I-95 Interchange Looking Southeast
- 17. I-95 Interchange Looking South
- 18. I-95 Interchange Looking Southwest
- 19. I-95 Interchange Looking North
- 20. I-95 Interchange Looking Northwest
- 21. I-95 Interchange Looking West