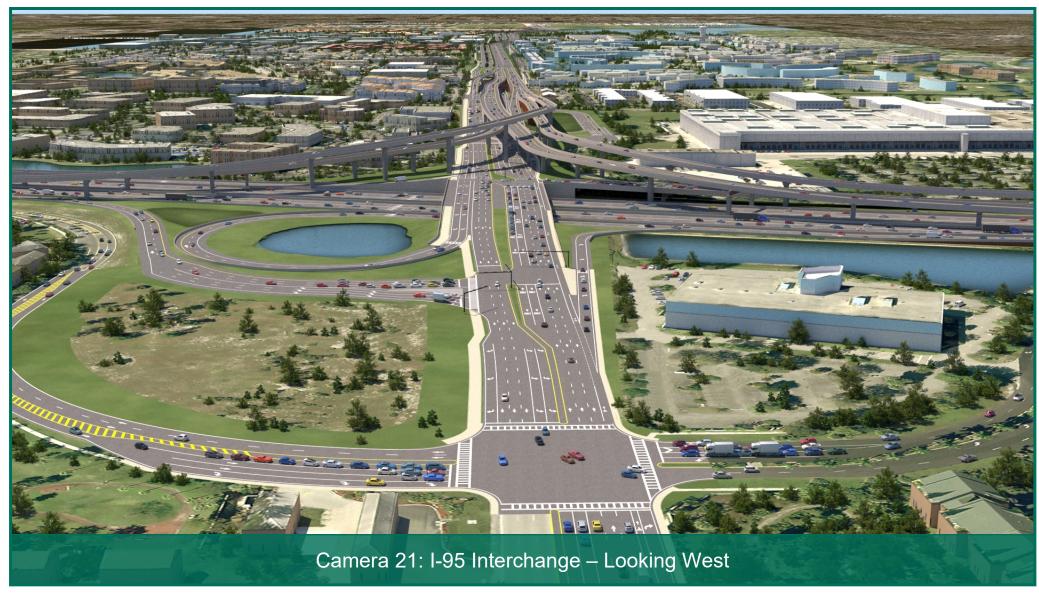

- 10A. At Balcony Looking Southwest With Ramps to Powerline Road
- 10B. At Balcony Looking Southwest Without Ramps to Powerline Road
- 11A. At SW 24th Ave Looking West With Ramps to Powerline Road
- 11B. At SW 24th Ave Looking West Without Ramps to Powerline Road
- 12A. At SW 24th Ave Looking East With Ramps to Powerline Road
- 12B. At SW 24th Ave Looking East Without Ramps to Powerline Road
- 13. Military Trail Looking South
- 14. Military Trail Looking North
- 15. Newport Center Looking East
- 16. I-95 Interchange Looking Southeast
- 17. I-95 Interchange Looking South
- 18. I-95 Interchange Looking Southwest
- 19. I-95 Interchange Looking North
- 20. I-95 Interchange Looking Northwest
- 21. I-95 Interchange Looking West