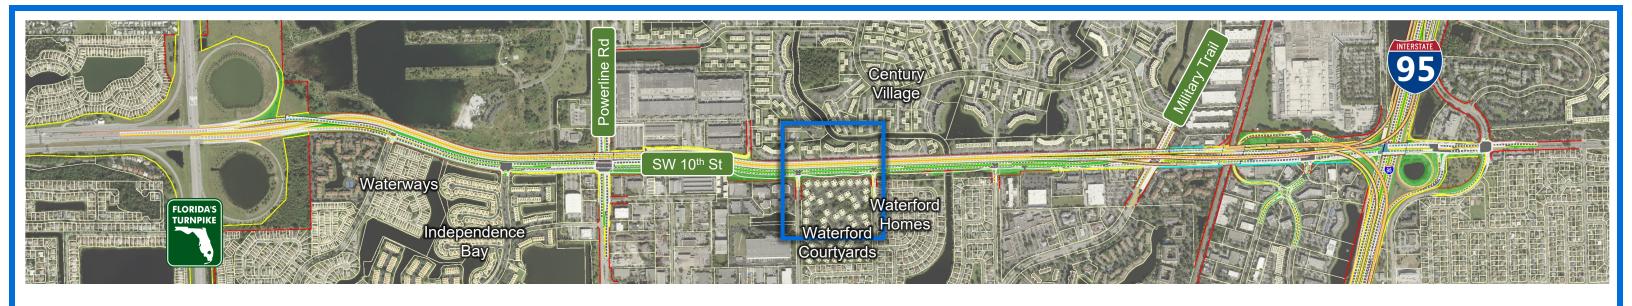

## Camera List

- 1. At Waterways Looking West
- 2. At Waterways Looking East
- 3. East of Independence Looking West
- 4A. East of Independence Looking East With Ramps to Powerline Road
- 4B. East of Independence Looking East Without Ramps to Powerline Road
- 5. At Powerline Road Looking North
- 6A. At Powerline Road Looking East With Ramps to Powerline Road
- 6B. At Powerline Road Looking East Without Ramps to Powerline Road
- 7A. At SW 30<sup>th</sup> Ave Looking East With Ramps to Powerline Road
- 7B. At SW 30<sup>th</sup> Ave Looking East Without Ramps to Powerline Road
- 8A. East of SW 30<sup>th</sup> Ave Looking East With Ramps to Powerline Road
- 8B. East of SW 30th Ave Looking East Without Ramps to Powerline Road
- 9A. Waterford Courtyard Looking West With Ramps to Powerline Road
- 9B. Waterford Courtyard Looking West Without Ramps to Powerline Road