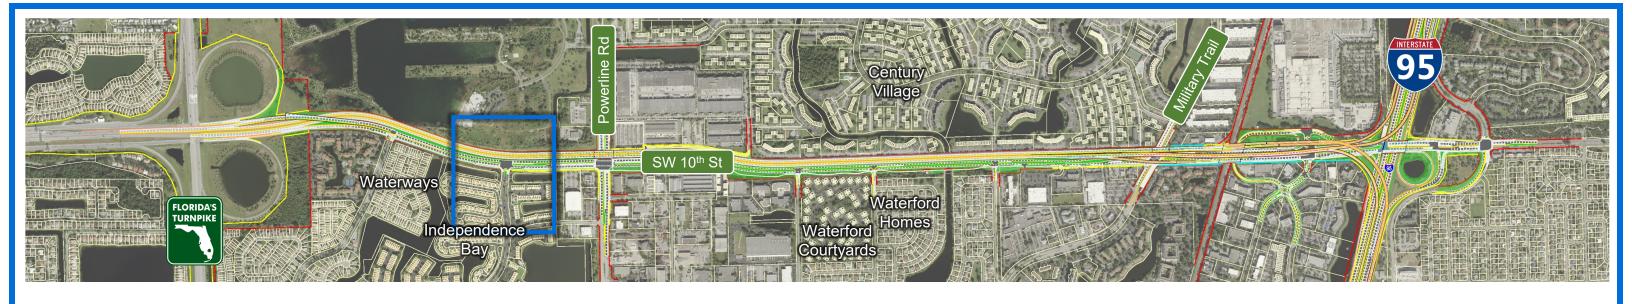

## Camera List

- 1. At Waterways Looking West
- 2. At Waterways Looking East
- 3. East of Independence Looking West
- 4A. East of Independence Looking East With Ramps to Powerline Road
- 4B. East of Independence Looking East Without Ramps to Powerline Road
- 5. At Powerline Road Looking North
- 6A. At Powerline Road Looking East With Ramps to Powerline Road
- 6B. At Powerline Road Looking East Without Ramps to Powerline Road
- 7A. At SW 30<sup>th</sup> Ave Looking East With Ramps to Powerline Road
- 7B. At SW 30<sup>th</sup> Ave Looking East Without Ramps to Powerline Road
- 8A. East of SW 30<sup>th</sup> Ave Looking East With Ramps to Powerline Road
- 8B. East of SW 30th Ave Looking East Without Ramps to Powerline Road
- 9A. Waterford Courtyard Looking West With Ramps to Powerline Road
- 9B. Waterford Courtyard Looking West Without Ramps to Powerline Road