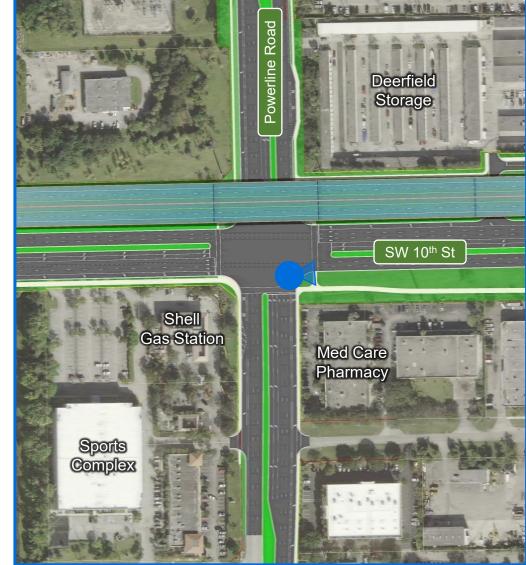

## Camera List

- 1. At Waterways Looking West
- 2. At Waterways Looking East
- 3. East of Independence Looking West
- 4A. East of Independence Looking East With Ramps to Powerline Road
- 4B. East of Independence Looking East Without Ramps to Powerline Road
- 5. At Powerline Road Looking North
- 6A. At Powerline Road Looking East With Ramps to Powerline Road
- 6B. At Powerline Road Looking East Without Ramps to Powerline Road
- 7A. At SW 30<sup>th</sup> Ave Looking East With Ramps to Powerline Road
- 7B. At SW 30<sup>th</sup> Ave Looking East Without Ramps to Powerline Road
- 8A. East of SW 30<sup>th</sup> Ave Looking East With Ramps to Powerline Road
- 8B. East of SW 30th Ave Looking East Without Ramps to Powerline Road
- 9A. Waterford Courtyard Looking West With Ramps to Powerline Road
- 9B. Waterford Courtyard Looking West Without Ramps to Powerline Road