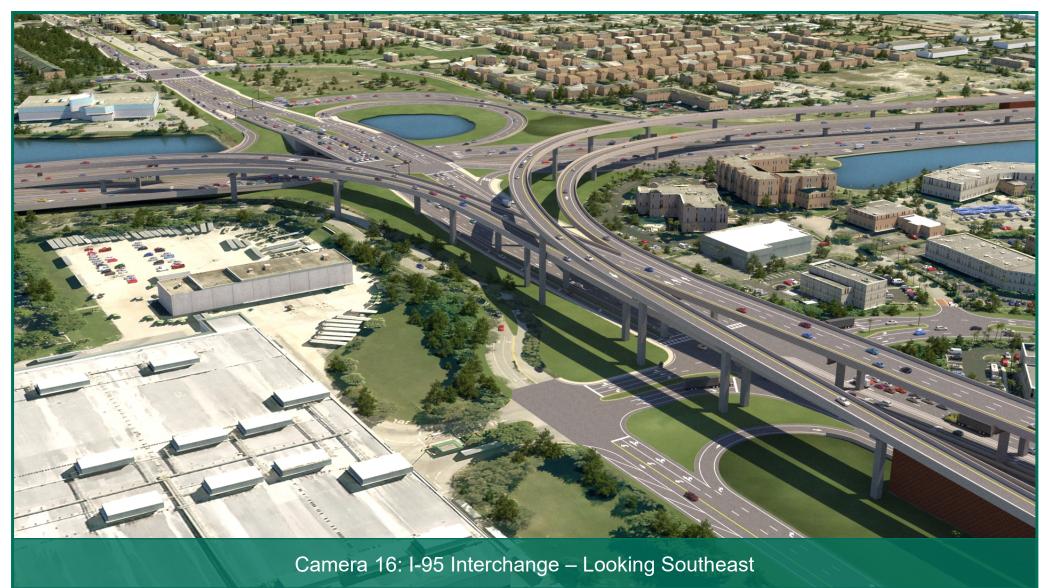

- 10A. At Balcony Looking Southwest With Ramps to Powerline Road
- 10B. At Balcony Looking Southwest Without Ramps to Powerline Road
- 11A. At SW 24th Ave Looking West With Ramps to Powerline Road
- 11B. At SW 24th Ave Looking West Without Ramps to Powerline Road
- 12A. At SW 24th Ave Looking East With Ramps to Powerline Road
- 12B. At SW 24th Ave Looking East Without Ramps to Powerline Road
- 13. Military Trail Looking South
- 14. Military Trail Looking North
- 15. Newport Center Looking East
- 16. I-95 Interchange Looking Southeast
- 17. I-95 Interchange Looking South
- 18. I-95 Interchange Looking Southwest
- 19. I-95 Interchange Looking North
- 20. I-95 Interchange Looking Northwest
- 21. I-95 Interchange Looking West