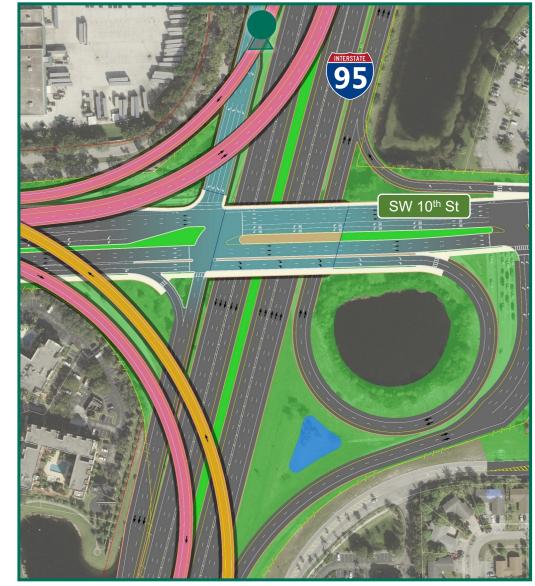

- 10A. At Balcony Looking Southwest With Ramps to Powerline Road
- 10B. At Balcony Looking Southwest Without Ramps to Powerline Road
- 11A. At SW 24th Ave Looking West With Ramps to Powerline Road
- 11B. At SW 24th Ave Looking West Without Ramps to Powerline Road
- 12A. At SW 24th Ave Looking East With Ramps to Powerline Road
- 12B. At SW 24th Ave Looking East Without Ramps to Powerline Road
- 13. Military Trail Looking South
- 14. Military Trail Looking North
- 15. Newport Center Looking East
- 16. I-95 Interchange Looking Southeast
- 17. I-95 Interchange Looking South
- 18. I-95 Interchange Looking Southwest
- 19. I-95 Interchange Looking North
- 20. I-95 Interchange Looking Northwest
- 21. I-95 Interchange Looking West