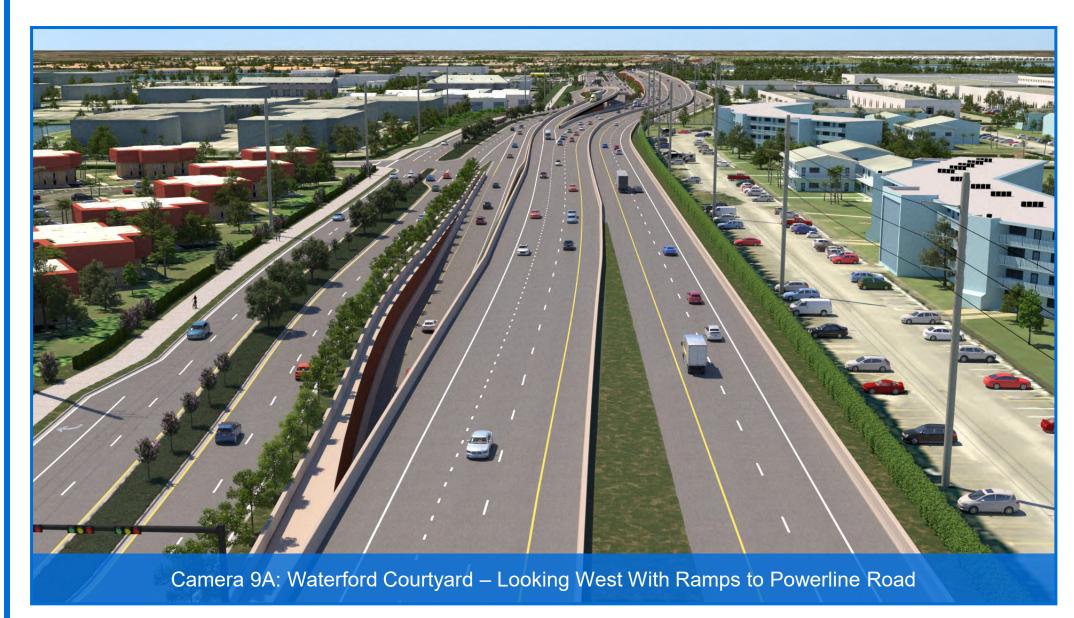

## Camera List

- 1. At Waterways Looking West
- 2. At Waterways Looking East
- 3. East of Independence Looking West
- 4A. East of Independence Looking East With Ramps to Powerline Road
- 4B. East of Independence Looking East Without Ramps to Powerline Road
- 5. At Powerline Road Looking North
- 6A. At Powerline Road Looking East With Ramps to Powerline Road
- 6B. At Powerline Road Looking East Without Ramps to Powerline Road
- 7A. At SW 30<sup>th</sup> Ave Looking East With Ramps to Powerline Road
- 7B. At SW 30<sup>th</sup> Ave Looking East Without Ramps to Powerline Road
- 8A. East of SW 30<sup>th</sup> Ave Looking East With Ramps to Powerline Road
- 8B. East of SW 30th Ave Looking East Without Ramps to Powerline Road
- 9A. Waterford Courtyard Looking West With Ramps to Powerline Road
- 9B. Waterford Courtyard Looking West Without Ramps to Powerline Road