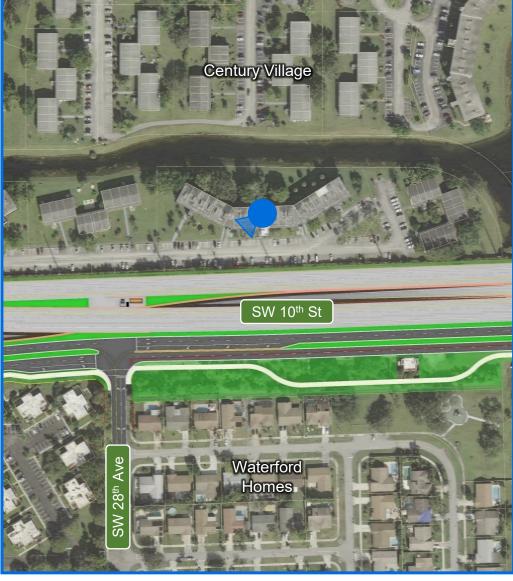

- 10A. At Balcony Looking Southwest With Ramps to Powerline Road
- 10B. At Balcony Looking Southwest Without Ramps to Powerline Road
- 11A. At SW 24th Ave Looking West With Ramps to Powerline Road
- 11B. At SW 24th Ave Looking West Without Ramps to Powerline Road
- 12A. At SW 24th Ave Looking East With Ramps to Powerline Road
- 12B. At SW 24th Ave Looking East Without Ramps to Powerline Road
- 13. Military Trail Looking South
- 14. Military Trail Looking North
- 15. Newport Center Looking East
- 16. I-95 Interchange Looking Southeast
- 17. I-95 Interchange Looking South
- 18. I-95 Interchange Looking Southwest
- 19. I-95 Interchange Looking North
- 20. I-95 Interchange Looking Northwest
- 21. I-95 Interchange Looking West