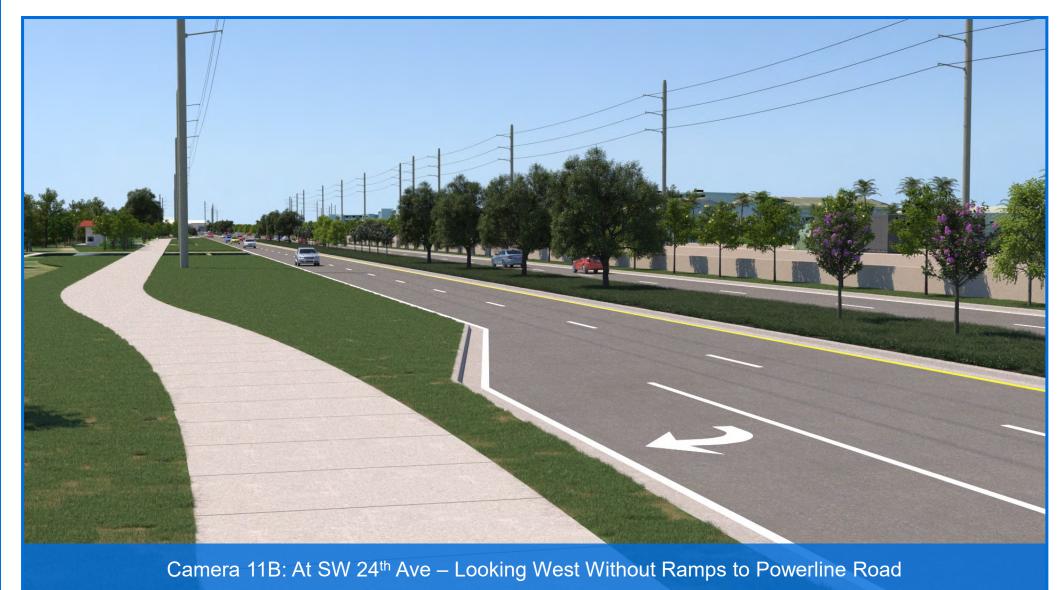

- 10A. At Balcony Looking Southwest With Ramps to Powerline Road
- 10B. At Balcony Looking Southwest Without Ramps to Powerline Road
- 11A. At SW 24th Ave Looking West With Ramps to Powerline Road
- 11B. At SW 24th Ave Looking West Without Ramps to Powerline Road
- 12A. At SW 24th Ave Looking East With Ramps to Powerline Road
- 12B. At SW 24th Ave Looking East Without Ramps to Powerline Road
- 13. Military Trail Looking South
- 14. Military Trail Looking North
- 15. Newport Center Looking East
- 16. I-95 Interchange Looking Southeast
- 17. I-95 Interchange Looking South
- 18. I-95 Interchange Looking Southwest
- 19. I-95 Interchange Looking North
- 20. I-95 Interchange Looking Northwest
- 21. I-95 Interchange Looking West