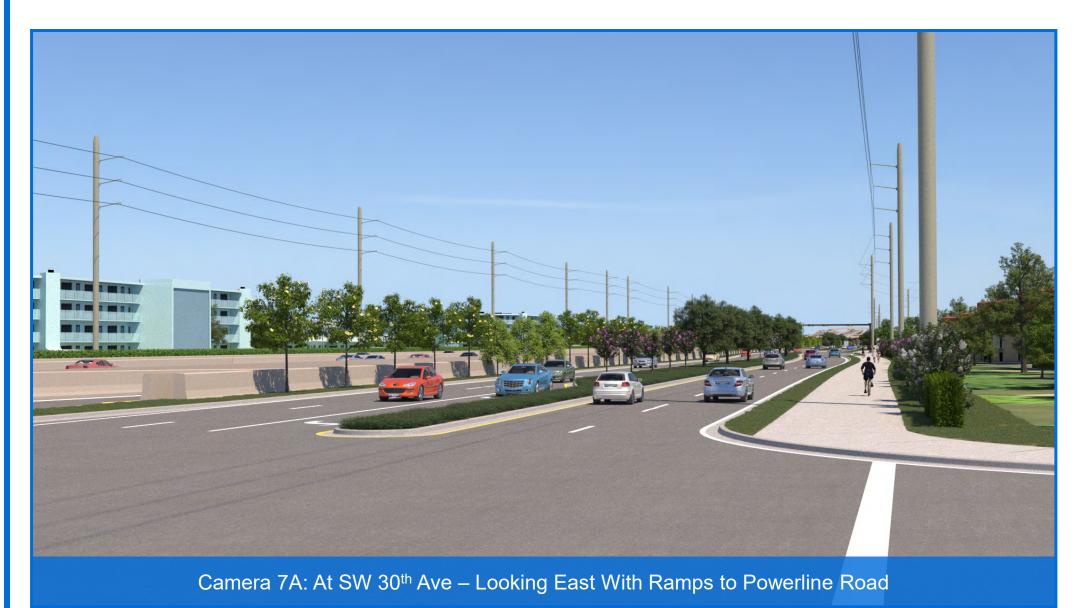

## Camera List

- 1. At Waterways Looking West
- 2. At Waterways Looking East
- 3. East of Independence Looking West
- 4A. East of Independence Looking East With Ramps to Powerline Road
- 4B. East of Independence Looking East Without Ramps to Powerline Road
- 5. At Powerline Road Looking North
- 6A. At Powerline Road Looking East With Ramps to Powerline Road
- 6B. At Powerline Road Looking East Without Ramps to Powerline Road
- 7A. At SW 30<sup>th</sup> Ave Looking East With Ramps to Powerline Road
- 7B. At SW 30<sup>th</sup> Ave Looking East Without Ramps to Powerline Road
- 8A. East of SW 30<sup>th</sup> Ave Looking East With Ramps to Powerline Road
- 8B. East of SW 30th Ave Looking East Without Ramps to Powerline Road
- 9A. Waterford Courtyard Looking West With Ramps to Powerline Road
- 9B. Waterford Courtyard Looking West Without Ramps to Powerline Road