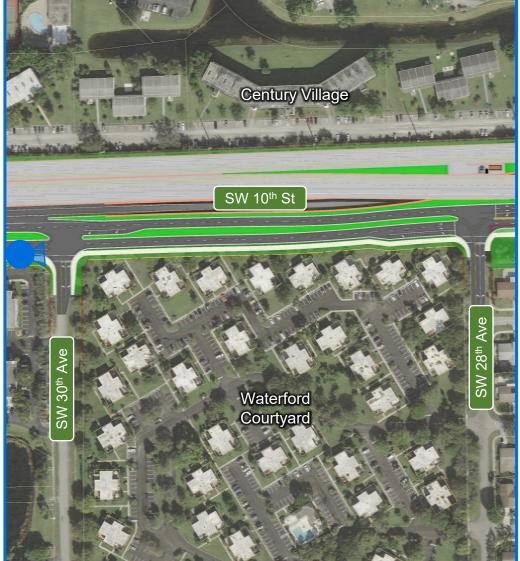

## Camera List

- 1. At Waterways Looking West
- 2. At Waterways Looking East
- 3. East of Independence Looking West
- 4A. East of Independence Looking East With Ramps to Powerline Road
- 4B. East of Independence Looking East Without Ramps to Powerline Road
- 5. At Powerline Road Looking North
- 6A. At Powerline Road Looking East With Ramps to Powerline Road
- 6B. At Powerline Road Looking East Without Ramps to Powerline Road
- 7A. At SW 30<sup>th</sup> Ave Looking East With Ramps to Powerline Road
- 7B. At SW 30<sup>th</sup> Ave Looking East Without Ramps to Powerline Road
- 8A. East of SW 30<sup>th</sup> Ave Looking East With Ramps to Powerline Road
- 8B. East of SW 30th Ave Looking East Without Ramps to Powerline Road
- 9A. Waterford Courtyard Looking West With Ramps to Powerline Road
- 9B. Waterford Courtyard Looking West Without Ramps to Powerline Road