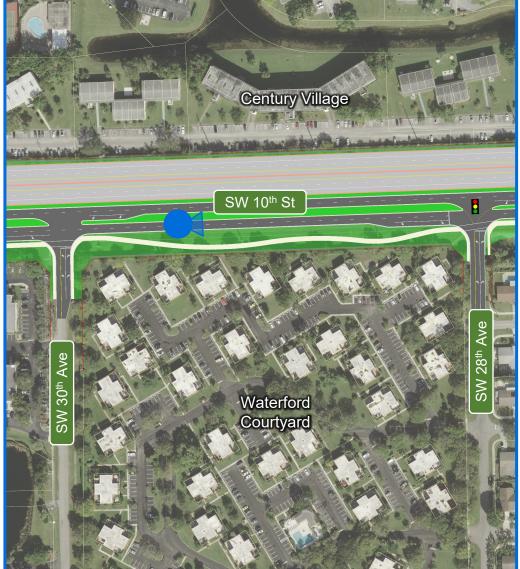

- 10A. At Balcony Looking Southwest With Ramps to Powerline Road
- 10B. At Balcony Looking Southwest Without Ramps to Powerline Road
- 11A. At SW 24th Ave Looking West With Ramps to Powerline Road
- 11B. At SW 24th Ave Looking West Without Ramps to Powerline Road
- 12A. At SW 24th Ave Looking East With Ramps to Powerline Road
- 12B. At SW 24th Ave Looking East Without Ramps to Powerline Road
- 13. Military Trail Looking South
- 14. Military Trail Looking North
- 15. Newport Center Looking East
- 16. I-95 Interchange Looking Southeast
- 17. I-95 Interchange Looking South
- 18. I-95 Interchange Looking Southwest
- 19. I-95 Interchange Looking North
- 20. I-95 Interchange Looking Northwest
- 21. I-95 Interchange Looking West