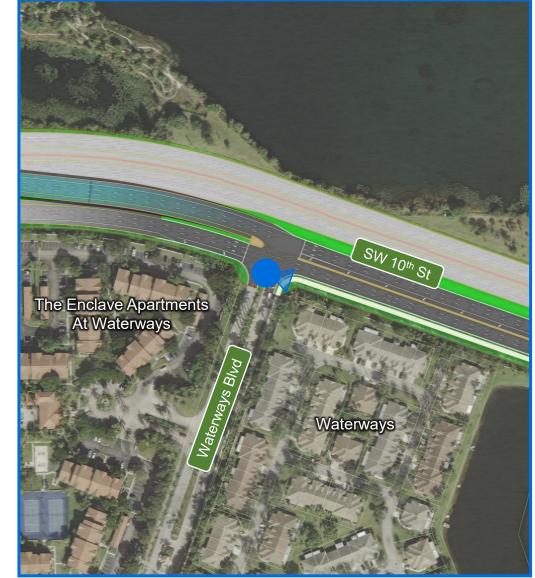

## Camera List

- 1. At Waterways Looking West
- 2. At Waterways Looking East
- 3. East of Independence Looking West
- 4A. East of Independence Looking East With Ramps to Powerline Road
- 4B. East of Independence Looking East Without Ramps to Powerline Road
- 5. At Powerline Road Looking North
- 6A. At Powerline Road Looking East With Ramps to Powerline Road
- 6B. At Powerline Road Looking East Without Ramps to Powerline Road
- 7A. At SW 30<sup>th</sup> Ave Looking East With Ramps to Powerline Road
- 7B. At SW 30<sup>th</sup> Ave Looking East Without Ramps to Powerline Road
- 8A. East of SW 30<sup>th</sup> Ave Looking East With Ramps to Powerline Road
- 8B. East of SW 30th Ave Looking East Without Ramps to Powerline Road
- 9A. Waterford Courtyard Looking West With Ramps to Powerline Road
- 9B. Waterford Courtyard Looking West Without Ramps to Powerline Road