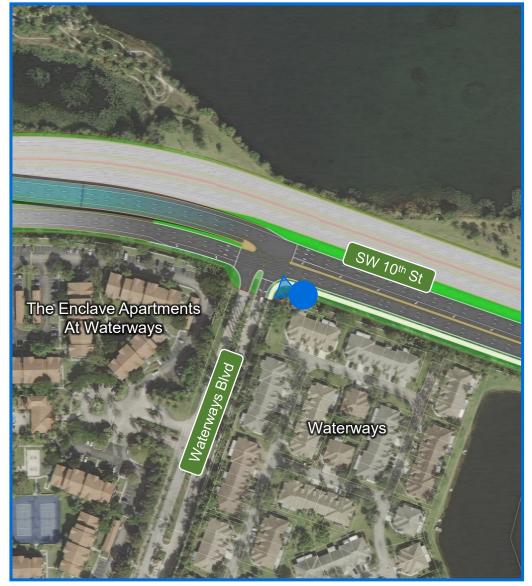

## Camera List

- 1. At Waterways Looking West
- 2. At Waterways Looking East
- 3. East of Independence Looking West
- 4A. East of Independence Looking East With Ramps to Powerline Road
- 4B. East of Independence Looking East Without Ramps to Powerline Road
- 5. At Powerline Road Looking North
- 6A. At Powerline Road Looking East With Ramps to Powerline Road
- 6B. At Powerline Road Looking East Without Ramps to Powerline Road
- 7A. At SW 30<sup>th</sup> Ave Looking East With Ramps to Powerline Road
- 7B. At SW 30<sup>th</sup> Ave Looking East Without Ramps to Powerline Road
- 8A. East of SW 30<sup>th</sup> Ave Looking East With Ramps to Powerline Road
- 8B. East of SW 30th Ave Looking East Without Ramps to Powerline Road
- 9A. Waterford Courtyard Looking West With Ramps to Powerline Road
- 9B. Waterford Courtyard Looking West Without Ramps to Powerline Road