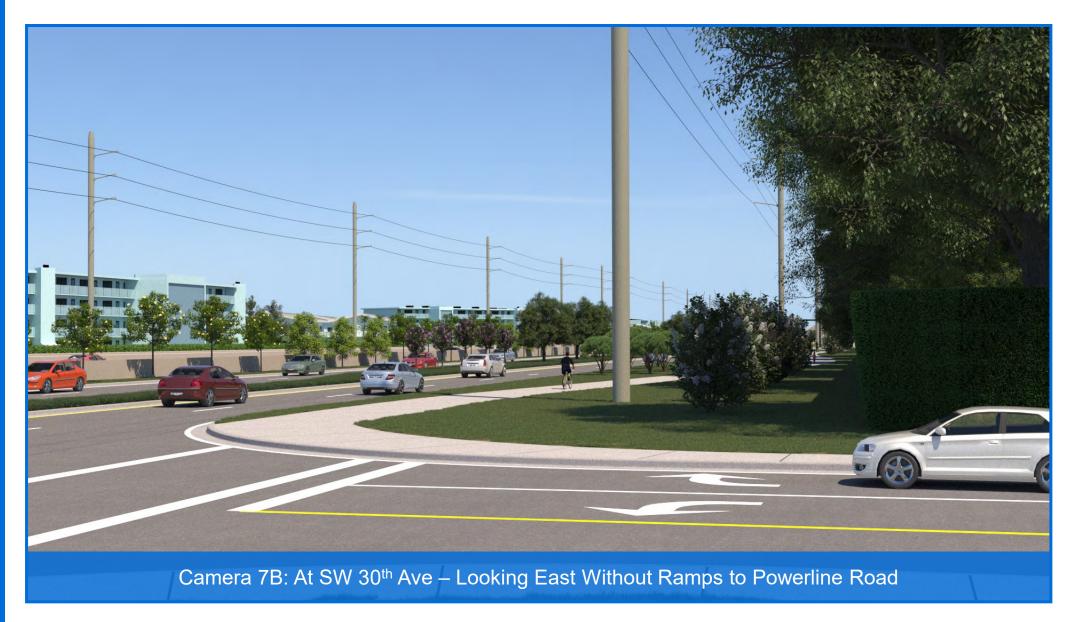

## Camera List

- 1. At Waterways Looking West
- 2. At Waterways Looking East
- 3. East of Independence Looking West
- 4A. East of Independence Looking East With Ramps to Powerline Road
- 4B. East of Independence Looking East Without Ramps to Powerline Road
- 5. At Powerline Road Looking North
- 6A. At Powerline Road Looking East With Ramps to Powerline Road
- 6B. At Powerline Road Looking East Without Ramps to Powerline Road
- 7A. At SW 30<sup>th</sup> Ave Looking East With Ramps to Powerline Road
- 7B. At SW 30<sup>th</sup> Ave Looking East Without Ramps to Powerline Road
- 8A. East of SW 30<sup>th</sup> Ave Looking East With Ramps to Powerline Road
- 8B. East of SW 30th Ave Looking East Without Ramps to Powerline Road
- 9A. Waterford Courtyard Looking West With Ramps to Powerline Road
- 9B. Waterford Courtyard Looking West Without Ramps to Powerline Road