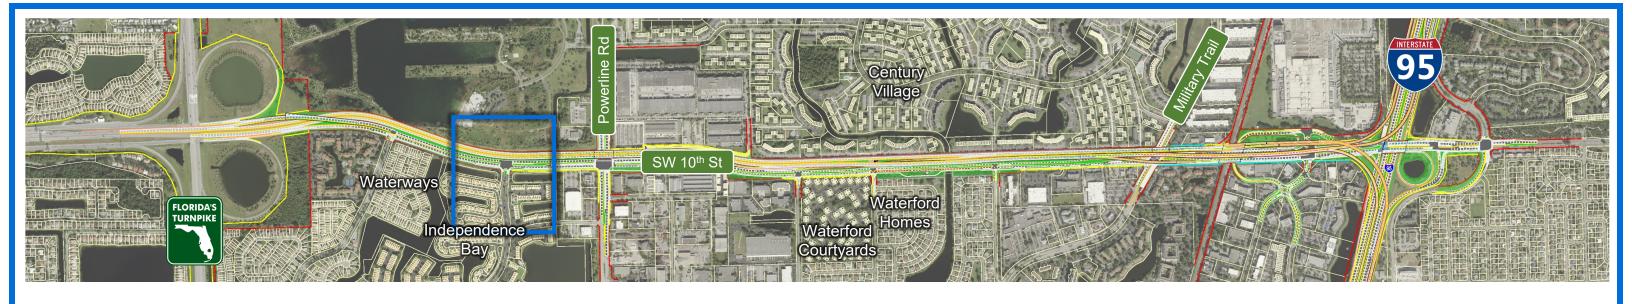

## Camera List

- 1. At Waterways Looking West
- 2. At Waterways Looking East
- 3. East of Independence Looking West
- 4A. East of Independence Looking East With Ramps to Powerline Road
- 4B. East of Independence Looking East Without Ramps to Powerline Road
- 5. At Powerline Road Looking North
- 6A. At Powerline Road Looking East With Ramps to Powerline Road
- 6B. At Powerline Road Looking East Without Ramps to Powerline Road
- 7A. At SW 30<sup>th</sup> Ave Looking East With Ramps to Powerline Road
- 7B. At SW 30<sup>th</sup> Ave Looking East Without Ramps to Powerline Road
- 8A. East of SW 30<sup>th</sup> Ave Looking East With Ramps to Powerline Road
- 8B. East of SW 30th Ave Looking East Without Ramps to Powerline Road
- 9A. Waterford Courtyard Looking West With Ramps to Powerline Road
- 9B. Waterford Courtyard Looking West Without Ramps to Powerline Road

- 10A. At Balcony Looking Southwest With Ramps to Powerline Road
- 10B. At Balcony Looking Southwest Without Ramps to Powerline Road
- 11A. At SW 24th Ave Looking West With Ramps to Powerline Road
- 11B. At SW 24th Ave Looking West Without Ramps to Powerline Road
- 12A. At SW 24th Ave Looking East With Ramps to Powerline Road
- 12B. At SW 24th Ave Looking East Without Ramps to Powerline Road
- 13. Military Trail Looking South
- 14. Military Trail Looking North
- 15. Newport Center Looking East
- 16. I-95 Interchange Looking Southeast
- 17. I-95 Interchange Looking South
- 18. I-95 Interchange Looking Southwest
- 19. I-95 Interchange Looking North
- 20. I-95 Interchange Looking Northwest
- 21. I-95 Interchange Looking West