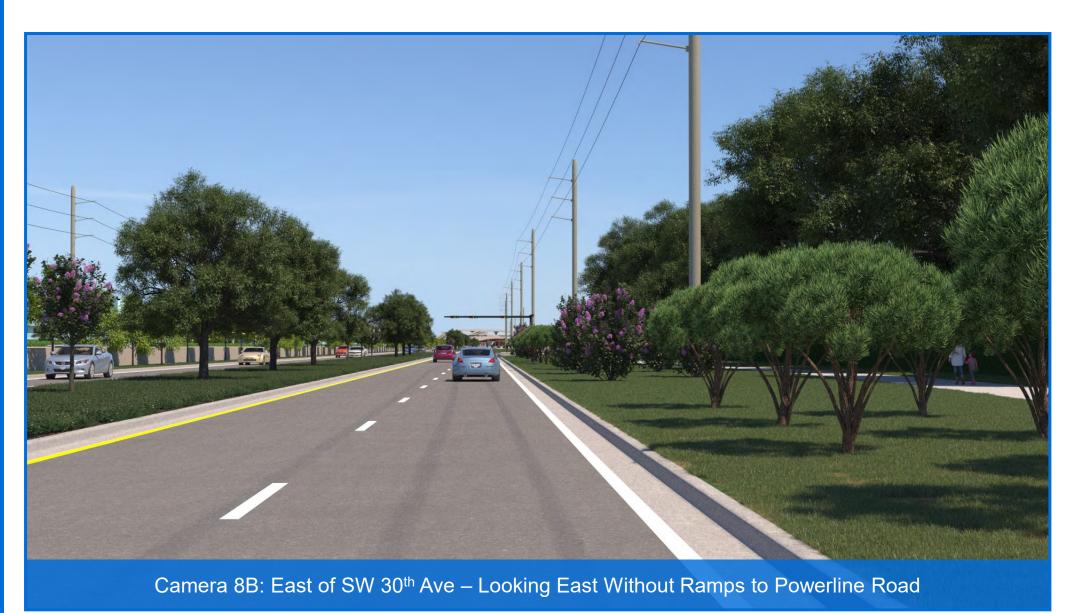

## Camera List

- 1. At Waterways Looking West
- 2. At Waterways Looking East
- 3. East of Independence Looking West
- 4A. East of Independence Looking East With Ramps to Powerline Road
- 4B. East of Independence Looking East Without Ramps to Powerline Road
- 5. At Powerline Road Looking North
- 6A. At Powerline Road Looking East With Ramps to Powerline Road
- 6B. At Powerline Road Looking East Without Ramps to Powerline Road
- 7A. At SW 30<sup>th</sup> Ave Looking East With Ramps to Powerline Road
- 7B. At SW 30<sup>th</sup> Ave Looking East Without Ramps to Powerline Road
- 8A. East of SW 30<sup>th</sup> Ave Looking East With Ramps to Powerline Road
- 8B. East of SW 30th Ave Looking East Without Ramps to Powerline Road
- 9A. Waterford Courtyard Looking West With Ramps to Powerline Road
- 9B. Waterford Courtyard Looking West Without Ramps to Powerline Road