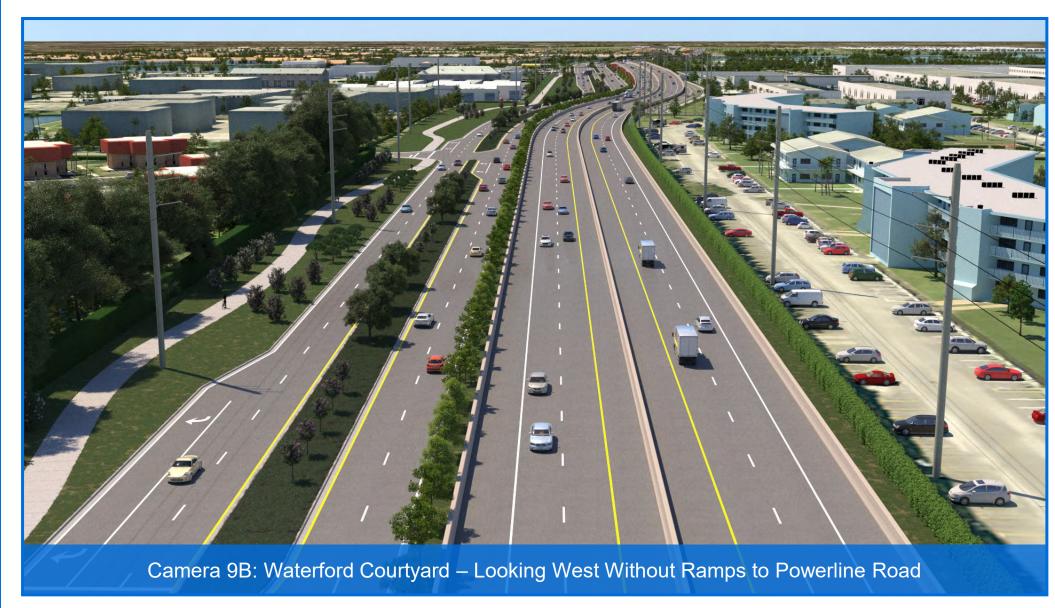

## Camera List

- 1. At Waterways Looking West
- 2. At Waterways Looking East
- 3. East of Independence Looking West
- 4A. East of Independence Looking East With Ramps to Powerline Road
- 4B. East of Independence Looking East Without Ramps to Powerline Road
- 5. At Powerline Road Looking North
- 6A. At Powerline Road Looking East With Ramps to Powerline Road
- 6B. At Powerline Road Looking East Without Ramps to Powerline Road
- 7A. At SW 30<sup>th</sup> Ave Looking East With Ramps to Powerline Road
- 7B. At SW 30<sup>th</sup> Ave Looking East Without Ramps to Powerline Road
- 8A. East of SW 30<sup>th</sup> Ave Looking East With Ramps to Powerline Road
- 8B. East of SW 30th Ave Looking East Without Ramps to Powerline Road
- 9A. Waterford Courtyard Looking West With Ramps to Powerline Road
- 9B. Waterford Courtyard Looking West Without Ramps to Powerline Road