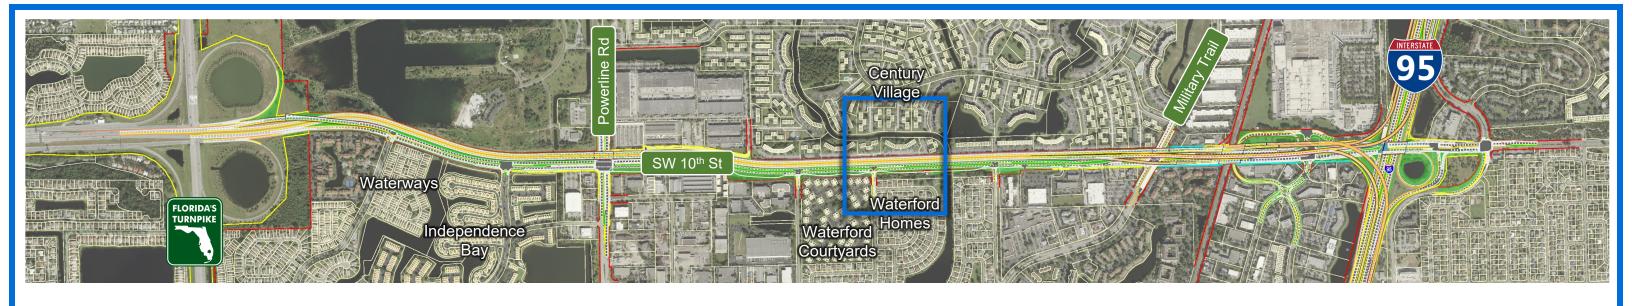

## Camera List

- 1. At Waterways Looking West
- 2. At Waterways Looking East
- 3. East of Independence Looking West
- 4A. East of Independence Looking East With Ramps to Powerline Road
- 4B. East of Independence Looking East Without Ramps to Powerline Road
- 5. At Powerline Road Looking North
- 6A. At Powerline Road Looking East With Ramps to Powerline Road
- 6B. At Powerline Road Looking East Without Ramps to Powerline Road
- 7A. At SW 30<sup>th</sup> Ave Looking East With Ramps to Powerline Road
- 7B. At SW 30<sup>th</sup> Ave Looking East Without Ramps to Powerline Road
- 8A. East of SW 30<sup>th</sup> Ave Looking East With Ramps to Powerline Road
- 8B. East of SW 30th Ave Looking East Without Ramps to Powerline Road
- 9A. Waterford Courtyard Looking West With Ramps to Powerline Road
- 9B. Waterford Courtyard Looking West Without Ramps to Powerline Road

- 10A. At Balcony Looking Southwest With Ramps to Powerline Road
- 10B. At Balcony Looking Southwest Without Ramps to Powerline Road
- 11A. At SW 24th Ave Looking West With Ramps to Powerline Road
- 11B. At SW 24th Ave Looking West Without Ramps to Powerline Road
- 12A. At SW 24th Ave Looking East With Ramps to Powerline Road
- 12B. At SW 24th Ave Looking East Without Ramps to Powerline Road
- 13. Military Trail Looking South
- 14. Military Trail Looking North
- 15. Newport Center Looking East
- 16. I-95 Interchange Looking Southeast
- 17. I-95 Interchange Looking South
- 18. I-95 Interchange Looking Southwest
- 19. I-95 Interchange Looking North
- 20. I-95 Interchange Looking Northwest
- 21. I-95 Interchange Looking West