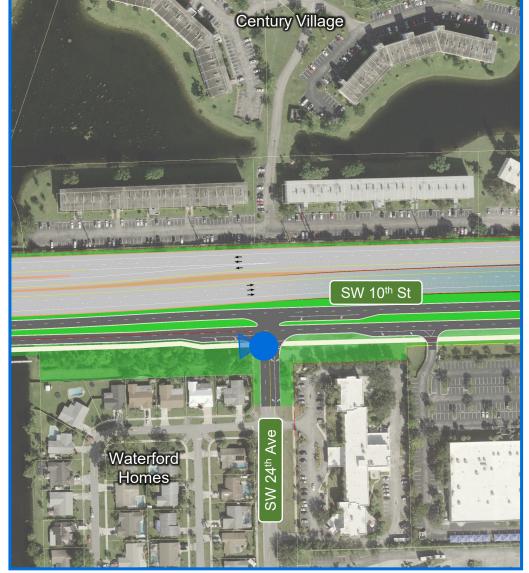

- 10A. At Balcony Looking Southwest With Ramps to Powerline Road
- 10B. At Balcony Looking Southwest Without Ramps to Powerline Road
- 11A. At SW 24th Ave Looking West With Ramps to Powerline Road
- 11B. At SW 24th Ave Looking West Without Ramps to Powerline Road
- 12A. At SW 24th Ave Looking East With Ramps to Powerline Road
- 12B. At SW 24th Ave Looking East Without Ramps to Powerline Road
- 13. Military Trail Looking South
- 14. Military Trail Looking North
- 15. Newport Center Looking East
- 16. I-95 Interchange Looking Southeast
- 17. I-95 Interchange Looking South
- 18. I-95 Interchange Looking Southwest
- 19. I-95 Interchange Looking North
- 20. I-95 Interchange Looking Northwest
- 21. I-95 Interchange Looking West