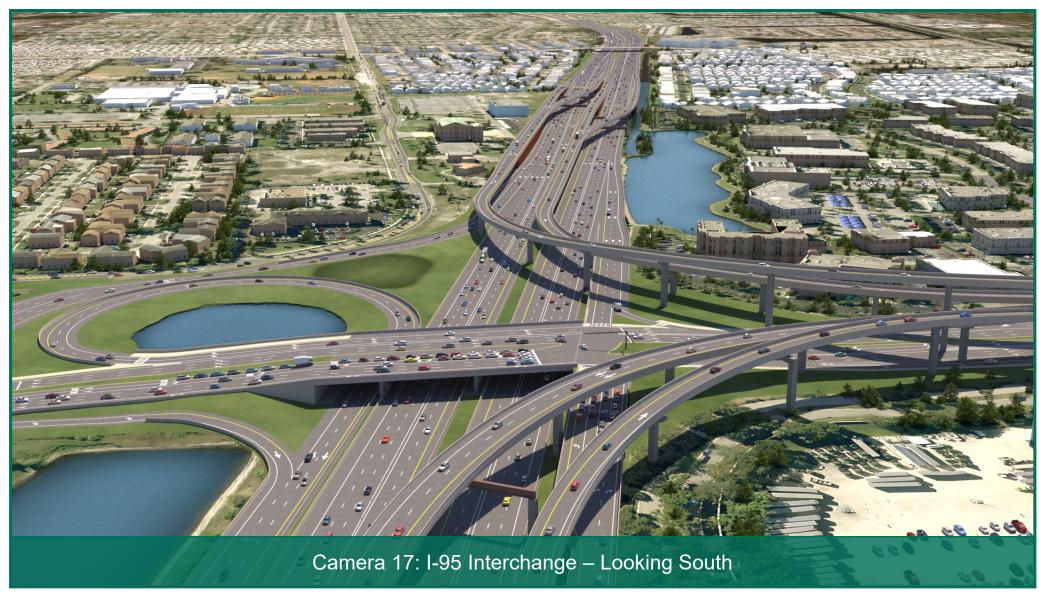

- 10A. At Balcony Looking Southwest With Ramps to Powerline Road
- 10B. At Balcony Looking Southwest Without Ramps to Powerline Road
- 11A. At SW 24th Ave Looking West With Ramps to Powerline Road
- 11B. At SW 24th Ave Looking West Without Ramps to Powerline Road
- 12A. At SW 24th Ave Looking East With Ramps to Powerline Road
- 12B. At SW 24th Ave Looking East Without Ramps to Powerline Road
- 13. Military Trail Looking South
- 14. Military Trail Looking North
- 15. Newport Center Looking East
- 16. I-95 Interchange Looking Southeast
- 17. I-95 Interchange Looking South
- 18. I-95 Interchange Looking Southwest
- 19. I-95 Interchange Looking North
- 20. I-95 Interchange Looking Northwest
- 21. I-95 Interchange Looking West