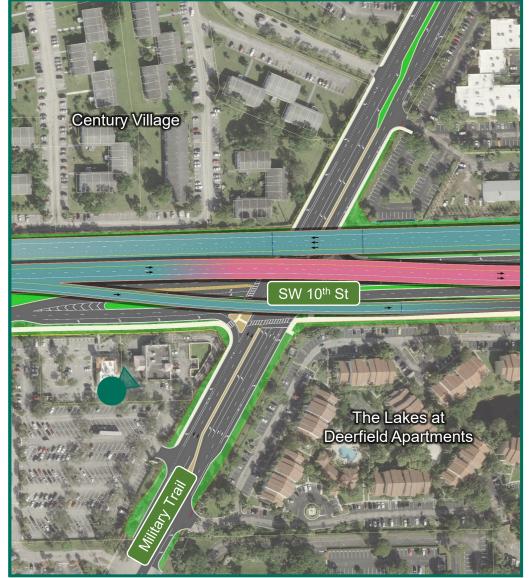

- 10A. At Balcony Looking Southwest With Ramps to Powerline Road
- 10B. At Balcony Looking Southwest Without Ramps to Powerline Road
- 11A. At SW 24th Ave Looking West With Ramps to Powerline Road
- 11B. At SW 24th Ave Looking West Without Ramps to Powerline Road
- 12A. At SW 24th Ave Looking East With Ramps to Powerline Road
- 12B. At SW 24th Ave Looking East Without Ramps to Powerline Road
- 13. Military Trail Looking South
- 14. Military Trail Looking North
- 15. Newport Center Looking East
- 16. I-95 Interchange Looking Southeast
- 17. I-95 Interchange Looking South
- 18. I-95 Interchange Looking Southwest
- 19. I-95 Interchange Looking North
- 20. I-95 Interchange Looking Northwest
- 21. I-95 Interchange Looking West