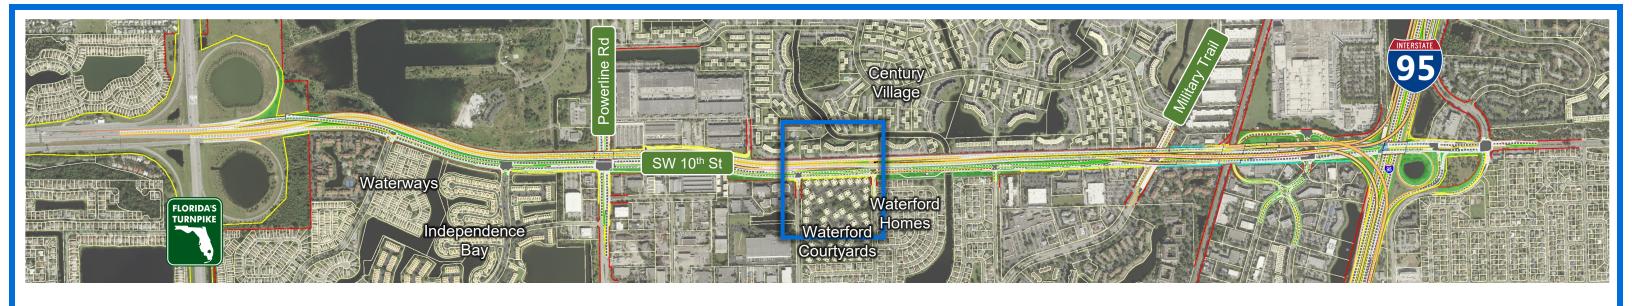

## Camera List

- 1. At Waterways Looking West
- 2. At Waterways Looking East
- 3. East of Independence Looking West
- 4A. East of Independence Looking East With Ramps to Powerline Road
- 4B. East of Independence Looking East Without Ramps to Powerline Road
- 5. At Powerline Road Looking North
- 6A. At Powerline Road Looking East With Ramps to Powerline Road
- 6B. At Powerline Road Looking East Without Ramps to Powerline Road
- 7A. At SW 30<sup>th</sup> Ave Looking East With Ramps to Powerline Road
- 7B. At SW 30<sup>th</sup> Ave Looking East Without Ramps to Powerline Road
- 8A. East of SW 30<sup>th</sup> Ave Looking East With Ramps to Powerline Road
- 8B. East of SW 30th Ave Looking East Without Ramps to Powerline Road
- 9A. Waterford Courtyard Looking West With Ramps to Powerline Road
- 9B. Waterford Courtyard Looking West Without Ramps to Powerline Road