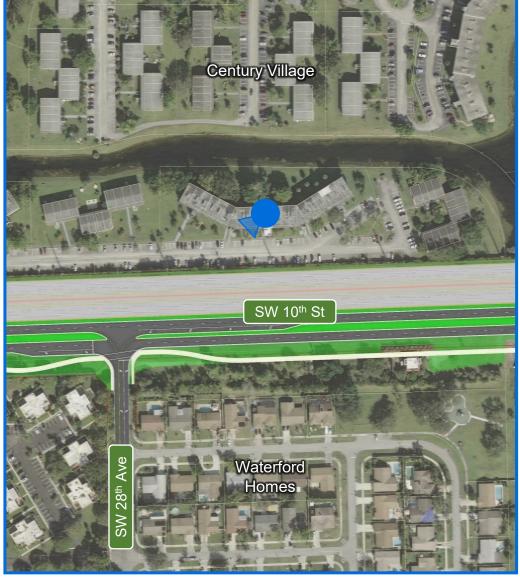

- 10A. At Balcony Looking Southwest With Ramps to Powerline Road
- 10B. At Balcony Looking Southwest Without Ramps to Powerline Road
- 11A. At SW 24th Ave Looking West With Ramps to Powerline Road
- 11B. At SW 24th Ave Looking West Without Ramps to Powerline Road
- 12A. At SW 24th Ave Looking East With Ramps to Powerline Road
- 12B. At SW 24th Ave Looking East Without Ramps to Powerline Road
- 13. Military Trail Looking South
- 14. Military Trail Looking North
- 15. Newport Center Looking East
- 16. I-95 Interchange Looking Southeast
- 17. I-95 Interchange Looking South
- 18. I-95 Interchange Looking Southwest
- 19. I-95 Interchange Looking North
- 20. I-95 Interchange Looking Northwest
- 21. I-95 Interchange Looking West