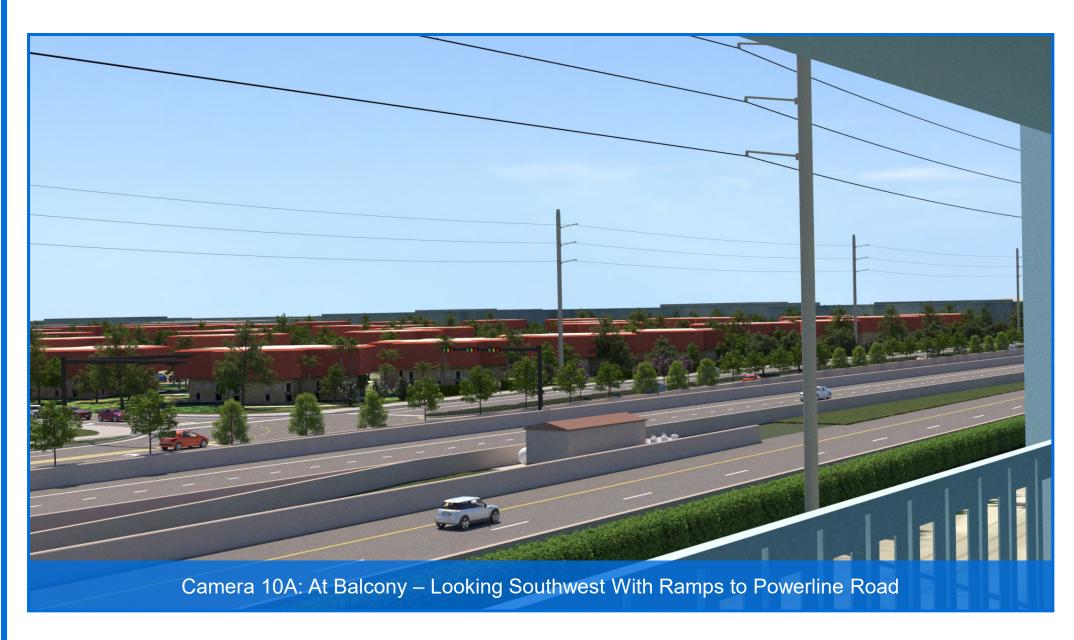

- 10A. At Balcony Looking Southwest With Ramps to Powerline Road
- 10B. At Balcony Looking Southwest Without Ramps to Powerline Road
- 11A. At SW 24th Ave Looking West With Ramps to Powerline Road
- 11B. At SW 24th Ave Looking West Without Ramps to Powerline Road
- 12A. At SW 24th Ave Looking East With Ramps to Powerline Road
- 12B. At SW 24th Ave Looking East Without Ramps to Powerline Road
- 13. Military Trail Looking South
- 14. Military Trail Looking North
- 15. Newport Center Looking East
- 16. I-95 Interchange Looking Southeast
- 17. I-95 Interchange Looking South
- 18. I-95 Interchange Looking Southwest
- 19. I-95 Interchange Looking North
- 20. I-95 Interchange Looking Northwest
- 21. I-95 Interchange Looking West