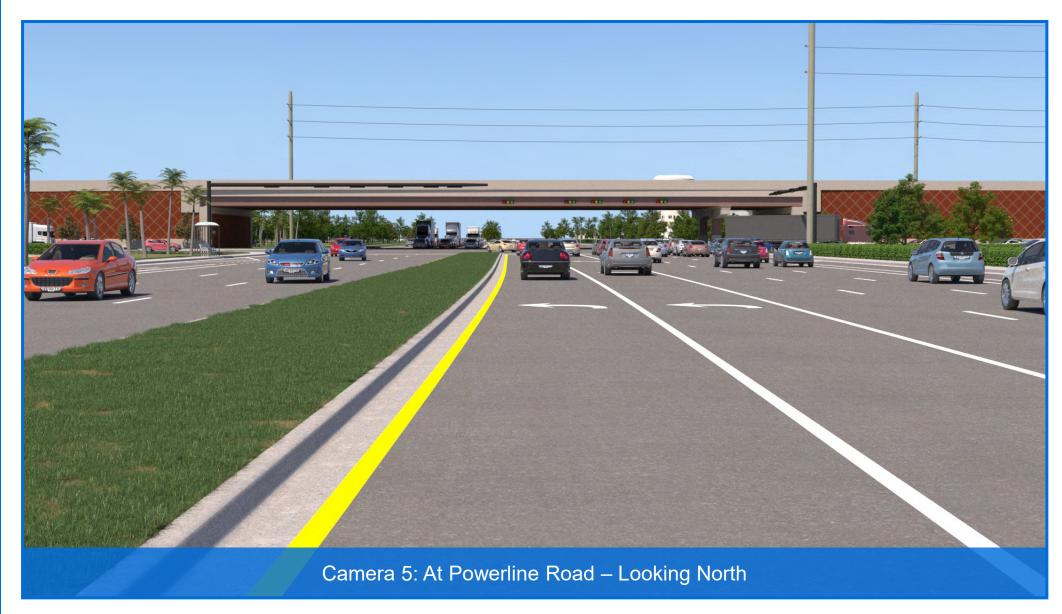

## Camera List

- 1. At Waterways Looking West
- 2. At Waterways Looking East
- 3. East of Independence Looking West
- 4A. East of Independence Looking East With Ramps to Powerline Road
- 4B. East of Independence Looking East Without Ramps to Powerline Road
- 5. At Powerline Road Looking North
- 6A. At Powerline Road Looking East With Ramps to Powerline Road
- 6B. At Powerline Road Looking East Without Ramps to Powerline Road
- 7A. At SW 30<sup>th</sup> Ave Looking East With Ramps to Powerline Road
- 7B. At SW 30<sup>th</sup> Ave Looking East Without Ramps to Powerline Road
- 8A. East of SW 30<sup>th</sup> Ave Looking East With Ramps to Powerline Road
- 8B. East of SW 30th Ave Looking East Without Ramps to Powerline Road
- 9A. Waterford Courtyard Looking West With Ramps to Powerline Road
- 9B. Waterford Courtyard Looking West Without Ramps to Powerline Road