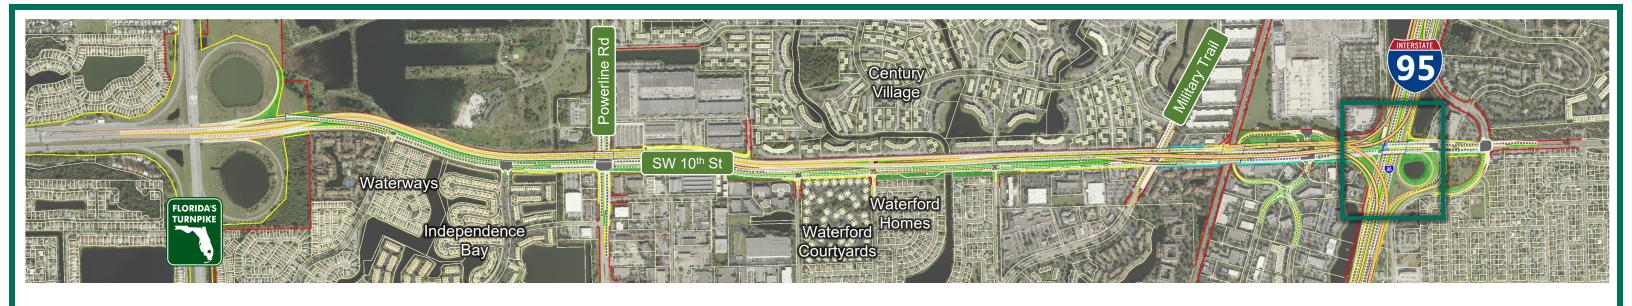

- 10A. At Balcony Looking Southwest With Ramps to Powerline Road
- 10B. At Balcony Looking Southwest Without Ramps to Powerline Road
- 11A. At SW 24th Ave Looking West With Ramps to Powerline Road
- 11B. At SW 24th Ave Looking West Without Ramps to Powerline Road
- 12A. At SW 24th Ave Looking East With Ramps to Powerline Road
- 12B. At SW 24th Ave Looking East Without Ramps to Powerline Road
- 13. Military Trail Looking South
- 14. Military Trail Looking North
- 15. Newport Center Looking East
- 16. I-95 Interchange Looking Southeast
- 17. I-95 Interchange Looking South
- 18. I-95 Interchange Looking Southwest
- 19. I-95 Interchange Looking North
- 20. I-95 Interchange Looking Northwest
- 21. I-95 Interchange Looking West