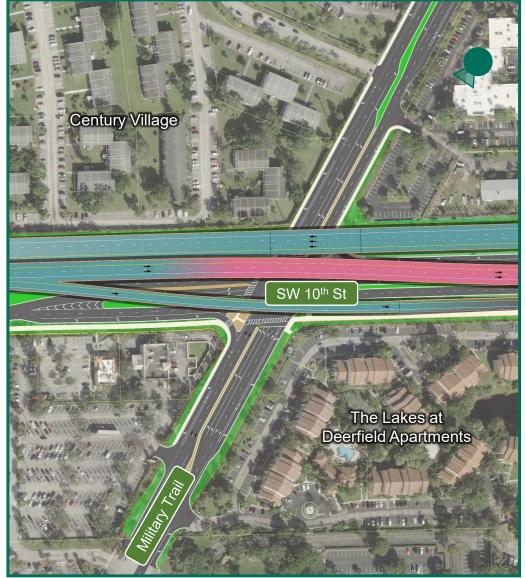

## Camera List

- 1. At Waterways Looking West
- 2. At Waterways Looking East
- 3. East of Independence Looking West
- 4A. East of Independence Looking East With Ramps to Powerline Road
- 4B. East of Independence Looking East Without Ramps to Powerline Road
- 5. At Powerline Road Looking North
- 6A. At Powerline Road Looking East With Ramps to Powerline Road
- 6B. At Powerline Road Looking East Without Ramps to Powerline Road
- 7A. At SW 30<sup>th</sup> Ave Looking East With Ramps to Powerline Road
- 7B. At SW 30<sup>th</sup> Ave Looking East Without Ramps to Powerline Road
- 8A. East of SW 30<sup>th</sup> Ave Looking East With Ramps to Powerline Road
- 8B. East of SW 30th Ave Looking East Without Ramps to Powerline Road
- 9A. Waterford Courtyard Looking West With Ramps to Powerline Road
- 9B. Waterford Courtyard Looking West Without Ramps to Powerline Road

- 10A. At Balcony Looking Southwest With Ramps to Powerline Road
- 10B. At Balcony Looking Southwest Without Ramps to Powerline Road
- 11A. At SW 24th Ave Looking West With Ramps to Powerline Road
- 11B. At SW 24th Ave Looking West Without Ramps to Powerline Road
- 12A. At SW 24th Ave Looking East With Ramps to Powerline Road
- 12B. At SW 24th Ave Looking East Without Ramps to Powerline Road
- 13. Military Trail Looking South
- 14. Military Trail Looking North
- 15. Newport Center Looking East
- 16. I-95 Interchange Looking Southeast
- 17. I-95 Interchange Looking South
- 18. I-95 Interchange Looking Southwest
- 19. I-95 Interchange Looking North
- 20. I-95 Interchange Looking Northwest
- 21. I-95 Interchange Looking West