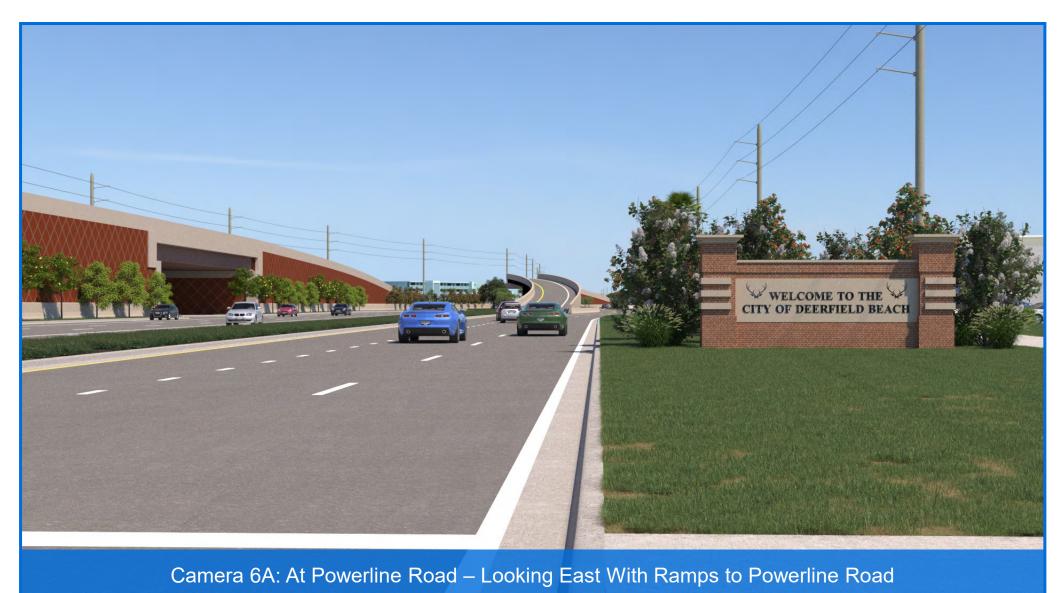

## Camera List

- 1. At Waterways Looking West
- 2. At Waterways Looking East
- 3. East of Independence Looking West
- 4A. East of Independence Looking East With Ramps to Powerline Road
- 4B. East of Independence Looking East Without Ramps to Powerline Road
- 5. At Powerline Road Looking North
- 6A. At Powerline Road Looking East With Ramps to Powerline Road
- 6B. At Powerline Road Looking East Without Ramps to Powerline Road
- 7A. At SW 30<sup>th</sup> Ave Looking East With Ramps to Powerline Road
- 7B. At SW 30<sup>th</sup> Ave Looking East Without Ramps to Powerline Road
- 8A. East of SW 30<sup>th</sup> Ave Looking East With Ramps to Powerline Road
- 8B. East of SW 30th Ave Looking East Without Ramps to Powerline Road
- 9A. Waterford Courtyard Looking West With Ramps to Powerline Road
- 9B. Waterford Courtyard Looking West Without Ramps to Powerline Road