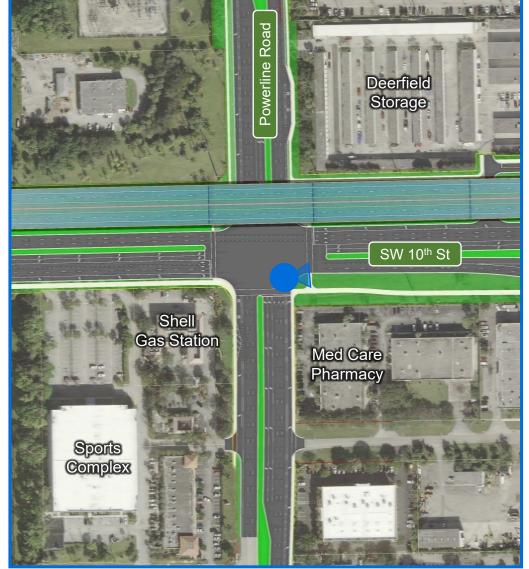

## Camera List

- 1. At Waterways Looking West
- 2. At Waterways Looking East
- 3. East of Independence Looking West
- 4A. East of Independence Looking East With Ramps to Powerline Road
- 4B. East of Independence Looking East Without Ramps to Powerline Road
- 5. At Powerline Road Looking North
- 6A. At Powerline Road Looking East With Ramps to Powerline Road
- 6B. At Powerline Road Looking East Without Ramps to Powerline Road
- 7A. At SW 30<sup>th</sup> Ave Looking East With Ramps to Powerline Road
- 7B. At SW 30<sup>th</sup> Ave Looking East Without Ramps to Powerline Road
- 8A. East of SW 30<sup>th</sup> Ave Looking East With Ramps to Powerline Road
- 8B. East of SW 30th Ave Looking East Without Ramps to Powerline Road
- 9A. Waterford Courtyard Looking West With Ramps to Powerline Road
- 9B. Waterford Courtyard Looking West Without Ramps to Powerline Road