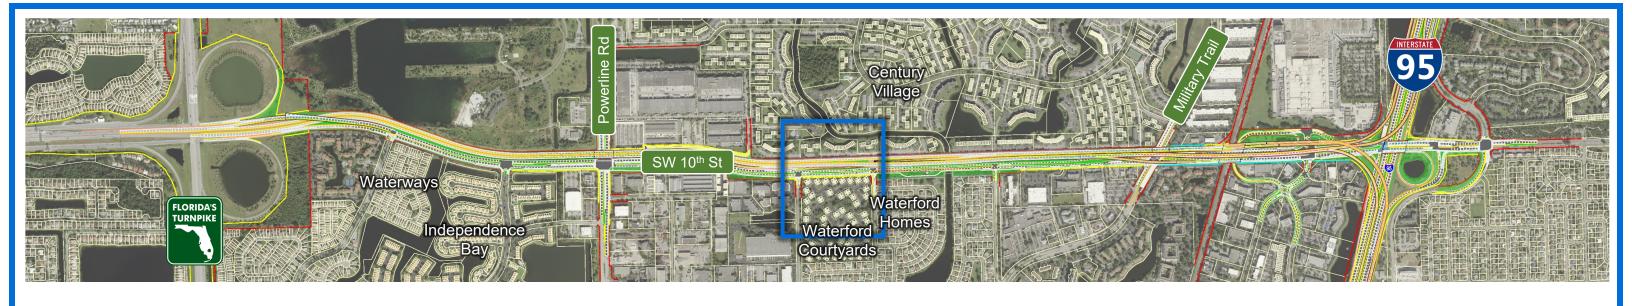

## Camera List

- 1. At Waterways Looking West
- 2. At Waterways Looking East
- 3. East of Independence Looking West
- 4A. East of Independence Looking East With Ramps to Powerline Road
- 4B. East of Independence Looking East Without Ramps to Powerline Road
- 5. At Powerline Road Looking North
- 6A. At Powerline Road Looking East With Ramps to Powerline Road
- 6B. At Powerline Road Looking East Without Ramps to Powerline Road
- 7A. At SW 30<sup>th</sup> Ave Looking East With Ramps to Powerline Road
- 7B. At SW 30<sup>th</sup> Ave Looking East Without Ramps to Powerline Road
- 8A. East of SW 30<sup>th</sup> Ave Looking East With Ramps to Powerline Road
- 8B. East of SW 30th Ave Looking East Without Ramps to Powerline Road
- 9A. Waterford Courtyard Looking West With Ramps to Powerline Road
- 9B. Waterford Courtyard Looking West Without Ramps to Powerline Road