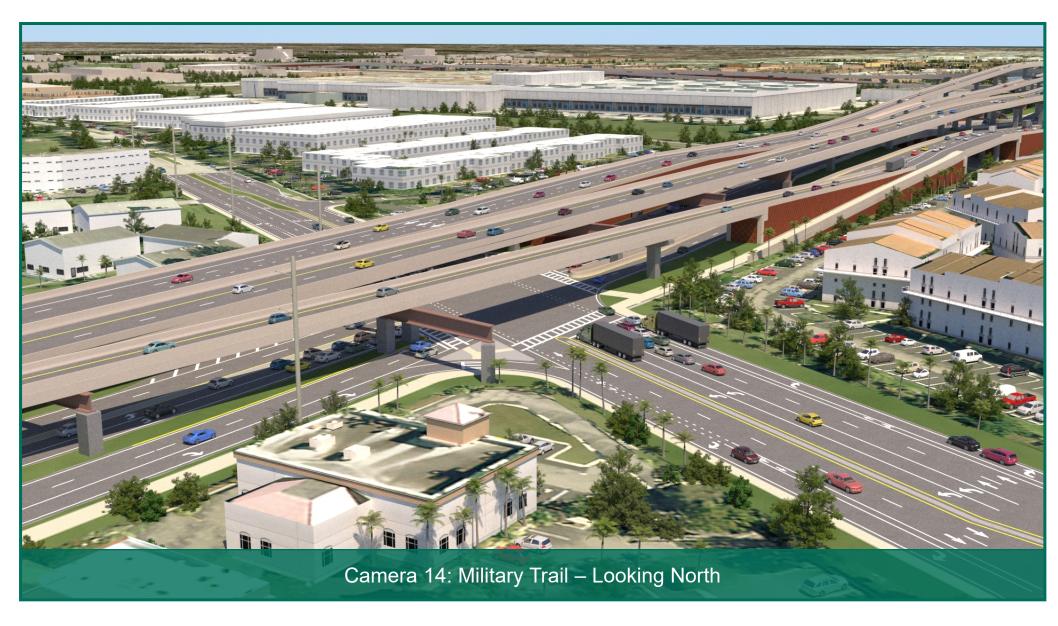

- 10A. At Balcony Looking Southwest With Ramps to Powerline Road
- 10B. At Balcony Looking Southwest Without Ramps to Powerline Road
- 11A. At SW 24th Ave Looking West With Ramps to Powerline Road
- 11B. At SW 24th Ave Looking West Without Ramps to Powerline Road
- 12A. At SW 24th Ave Looking East With Ramps to Powerline Road
- 12B. At SW 24th Ave Looking East Without Ramps to Powerline Road
- 13. Military Trail Looking South
- 14. Military Trail Looking North
- 15. Newport Center Looking East
- 16. I-95 Interchange Looking Southeast
- 17. I-95 Interchange Looking South
- 18. I-95 Interchange Looking Southwest
- 19. I-95 Interchange Looking North
- 20. I-95 Interchange Looking Northwest
- 21. I-95 Interchange Looking West