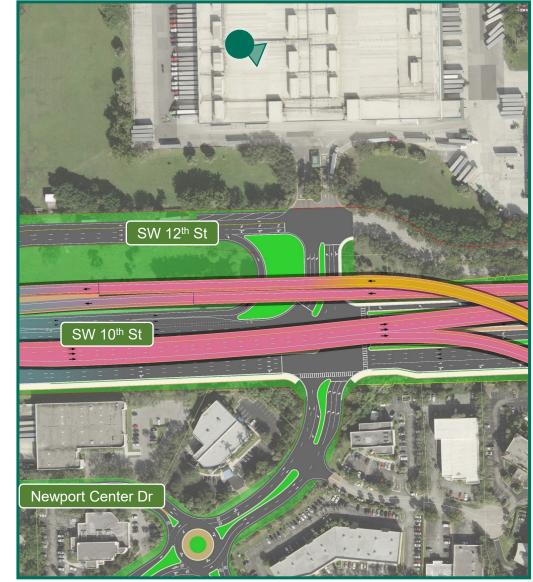

- 10A. At Balcony Looking Southwest With Ramps to Powerline Road
- 10B. At Balcony Looking Southwest Without Ramps to Powerline Road
- 11A. At SW 24th Ave Looking West With Ramps to Powerline Road
- 11B. At SW 24th Ave Looking West Without Ramps to Powerline Road
- 12A. At SW 24th Ave Looking East With Ramps to Powerline Road
- 12B. At SW 24th Ave Looking East Without Ramps to Powerline Road
- 13. Military Trail Looking South
- 14. Military Trail Looking North
- 15. Newport Center Looking East
- 16. I-95 Interchange Looking Southeast
- 17. I-95 Interchange Looking South
- 18. I-95 Interchange Looking Southwest
- 19. I-95 Interchange Looking North
- 20. I-95 Interchange Looking Northwest
- 21. I-95 Interchange Looking West