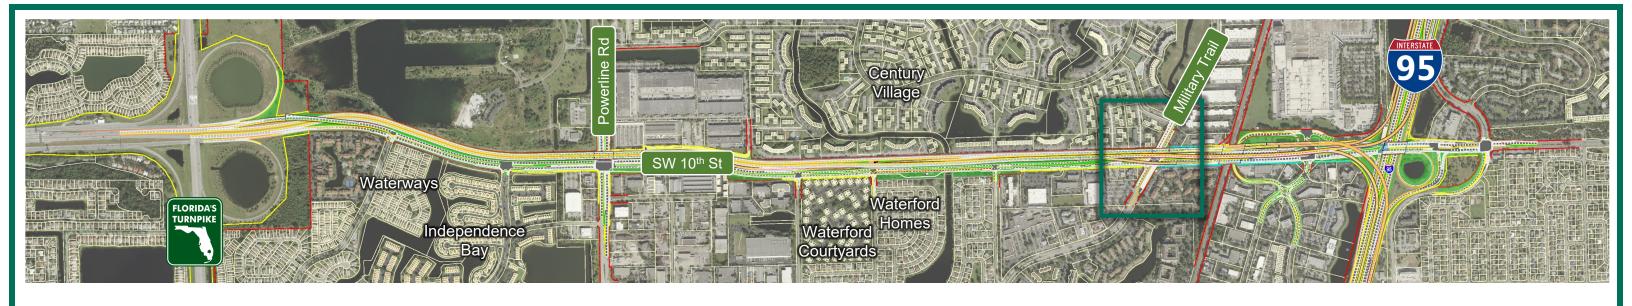

## Camera List

- 1. At Waterways Looking West
- 2. At Waterways Looking East
- 3. East of Independence Looking West
- 4A. East of Independence Looking East With Ramps to Powerline Road
- 4B. East of Independence Looking East Without Ramps to Powerline Road
- 5. At Powerline Road Looking North
- 6A. At Powerline Road Looking East With Ramps to Powerline Road
- 6B. At Powerline Road Looking East Without Ramps to Powerline Road
- 7A. At SW 30<sup>th</sup> Ave Looking East With Ramps to Powerline Road
- 7B. At SW 30<sup>th</sup> Ave Looking East Without Ramps to Powerline Road
- 8A. East of SW 30<sup>th</sup> Ave Looking East With Ramps to Powerline Road
- 8B. East of SW 30th Ave Looking East Without Ramps to Powerline Road
- 9A. Waterford Courtyard Looking West With Ramps to Powerline Road
- 9B. Waterford Courtyard Looking West Without Ramps to Powerline Road

- 10A. At Balcony Looking Southwest With Ramps to Powerline Road
- 10B. At Balcony Looking Southwest Without Ramps to Powerline Road
- 11A. At SW 24th Ave Looking West With Ramps to Powerline Road
- 11B. At SW 24th Ave Looking West Without Ramps to Powerline Road
- 12A. At SW 24th Ave Looking East With Ramps to Powerline Road
- 12B. At SW 24th Ave Looking East Without Ramps to Powerline Road
- 13. Military Trail Looking South
- 14. Military Trail Looking North
- 15. Newport Center Looking East
- 16. I-95 Interchange Looking Southeast
- 17. I-95 Interchange Looking South
- 18. I-95 Interchange Looking Southwest
- 19. I-95 Interchange Looking North
- 20. I-95 Interchange Looking Northwest
- 21. I-95 Interchange Looking West