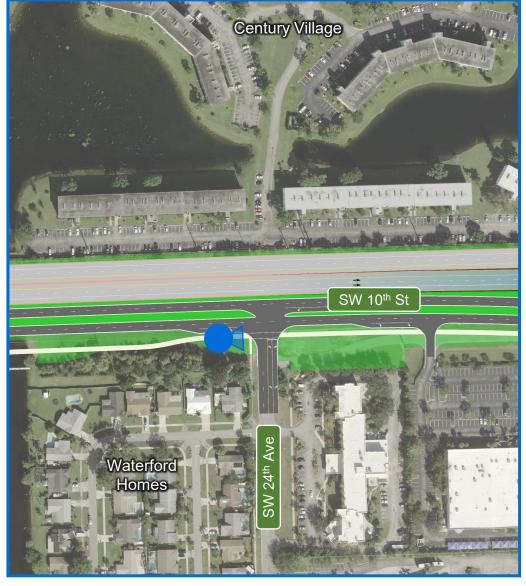

- 10A. At Balcony Looking Southwest With Ramps to Powerline Road
- 10B. At Balcony Looking Southwest Without Ramps to Powerline Road
- 11A. At SW 24th Ave Looking West With Ramps to Powerline Road
- 11B. At SW 24th Ave Looking West Without Ramps to Powerline Road
- 12A. At SW 24th Ave Looking East With Ramps to Powerline Road
- 12B. At SW 24th Ave Looking East Without Ramps to Powerline Road
- 13. Military Trail Looking South
- 14. Military Trail Looking North
- 15. Newport Center Looking East
- 16. I-95 Interchange Looking Southeast
- 17. I-95 Interchange Looking South
- 18. I-95 Interchange Looking Southwest
- 19. I-95 Interchange Looking North
- 20. I-95 Interchange Looking Northwest
- 21. I-95 Interchange Looking West