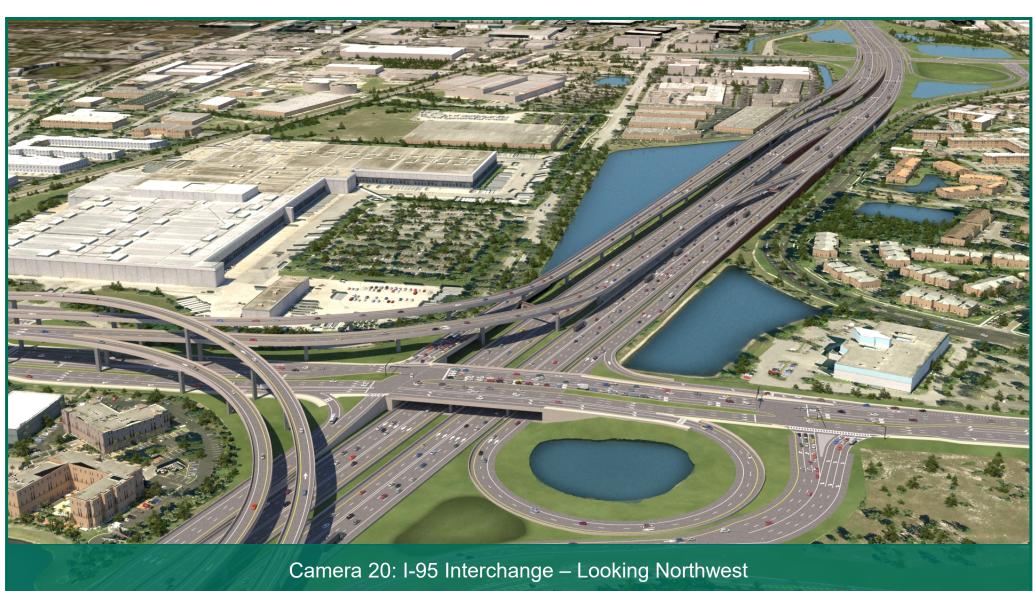

- 10A. At Balcony Looking Southwest With Ramps to Powerline Road
- 10B. At Balcony Looking Southwest Without Ramps to Powerline Road
- 11A. At SW 24th Ave Looking West With Ramps to Powerline Road
- 11B. At SW 24th Ave Looking West Without Ramps to Powerline Road
- 12A. At SW 24th Ave Looking East With Ramps to Powerline Road
- 12B. At SW 24th Ave Looking East Without Ramps to Powerline Road
- 13. Military Trail Looking South
- 14. Military Trail Looking North
- 15. Newport Center Looking East
- 16. I-95 Interchange Looking Southeast
- 17. I-95 Interchange Looking South
- 18. I-95 Interchange Looking Southwest
- 19. I-95 Interchange Looking North
- 20. I-95 Interchange Looking Northwest
- 21. I-95 Interchange Looking West