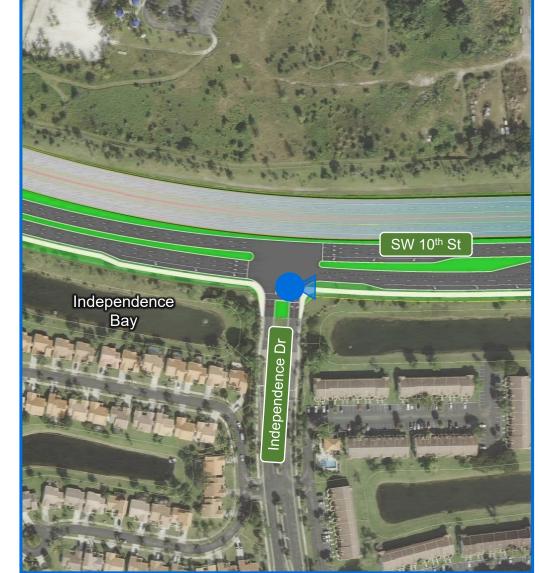

## Camera List

- 1. At Waterways Looking West
- 2. At Waterways Looking East
- 3. East of Independence Looking West
- 4A. East of Independence Looking East With Ramps to Powerline Road
- 4B. East of Independence Looking East Without Ramps to Powerline Road
- 5. At Powerline Road Looking North
- 6A. At Powerline Road Looking East With Ramps to Powerline Road
- 6B. At Powerline Road Looking East Without Ramps to Powerline Road
- 7A. At SW 30<sup>th</sup> Ave Looking East With Ramps to Powerline Road
- 7B. At SW 30<sup>th</sup> Ave Looking East Without Ramps to Powerline Road
- 8A. East of SW 30<sup>th</sup> Ave Looking East With Ramps to Powerline Road
- 8B. East of SW 30th Ave Looking East Without Ramps to Powerline Road
- 9A. Waterford Courtyard Looking West With Ramps to Powerline Road
- 9B. Waterford Courtyard Looking West Without Ramps to Powerline Road