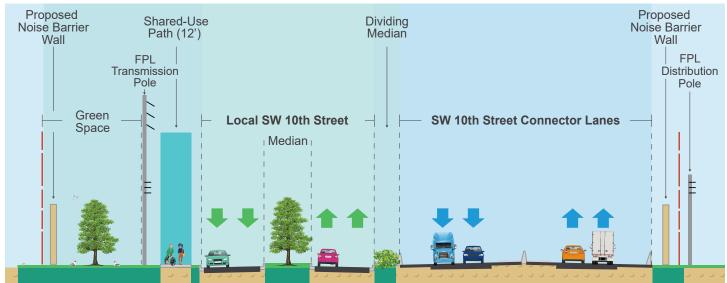

## **PROJECT ROADWAY CONFIGURATIONS (LOOKING WEST)**

Upon project completion, the corridor will have:

south side of local SW 10th Street

RETURNING SW 10TH STREET BACK TO THE LOCAL COMMUNITY

To address the needs of both the local community and the broader south Florida region, the SW 10th St Connector Project will return the local roadway to the community by separating it from the through and freight traffic, increasing safety and mobility for all users of the corridor.