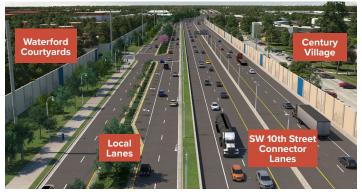

## **PROJECT RENDERINGS**

SW 10th Street corridor looking west - Local SW 10th Street to the south and SW 10th Street connector lanes to the north

Eastbound SW 10th Street Connector/ local SW 10th Street decision point

To address the needs of both the local community and the broader south Florida region, the SW 10th St Connector Project will return the local roadway to the community by separating it from the through and freight traffic, increasing safety and mobility for all users of the corridor.