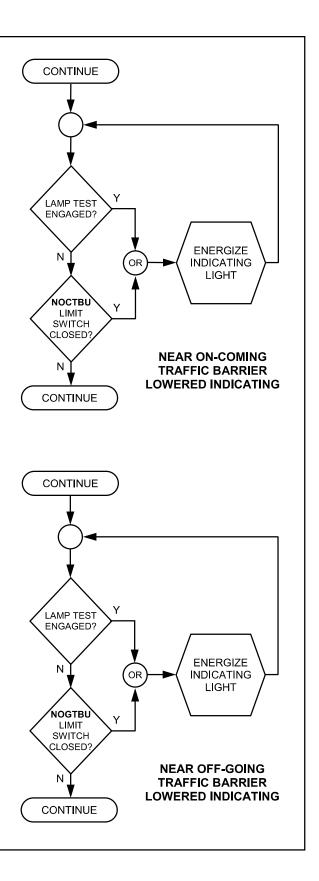

# TRAFFIC GATES INDICATING LIGHTS





# SPAN LOCKS INDICATING LIGHTS





### **MOTOR / MACHINERY BRAKES INDICATING LIGHTS – 1 OF 4**





#### MOTOR / MACHINERY BRAKES INDICATING LIGHTS – 2 OF 4





#### MOTOR / MACHINERY BRAKES INDICATING LIGHTS – 3 OF 4





#### MOTOR / MACHINERY BRAKES INDICATING LIGHTS – 4 OF 4





# SIDEWALK GATES INDICATING LIGHTS





# TRAFFIC BARRIER INDICATING LIGHTS





## FULLY / NEARLY OPEN / CLOSED LEAF INDICATING LIGHTS - 1 OF 4





## FULLY / NEARLY OPEN / CLOSED LEAF INDICATING LIGHTS - 2 OF 4





## FULLY / NEARLY OPEN / CLOSED LEAF INDICATING LIGHTS - 3 OF 4





## FULLY / NEARLY OPEN / CLOSED LEAF INDICATING LIGHTS - 4 OF 4