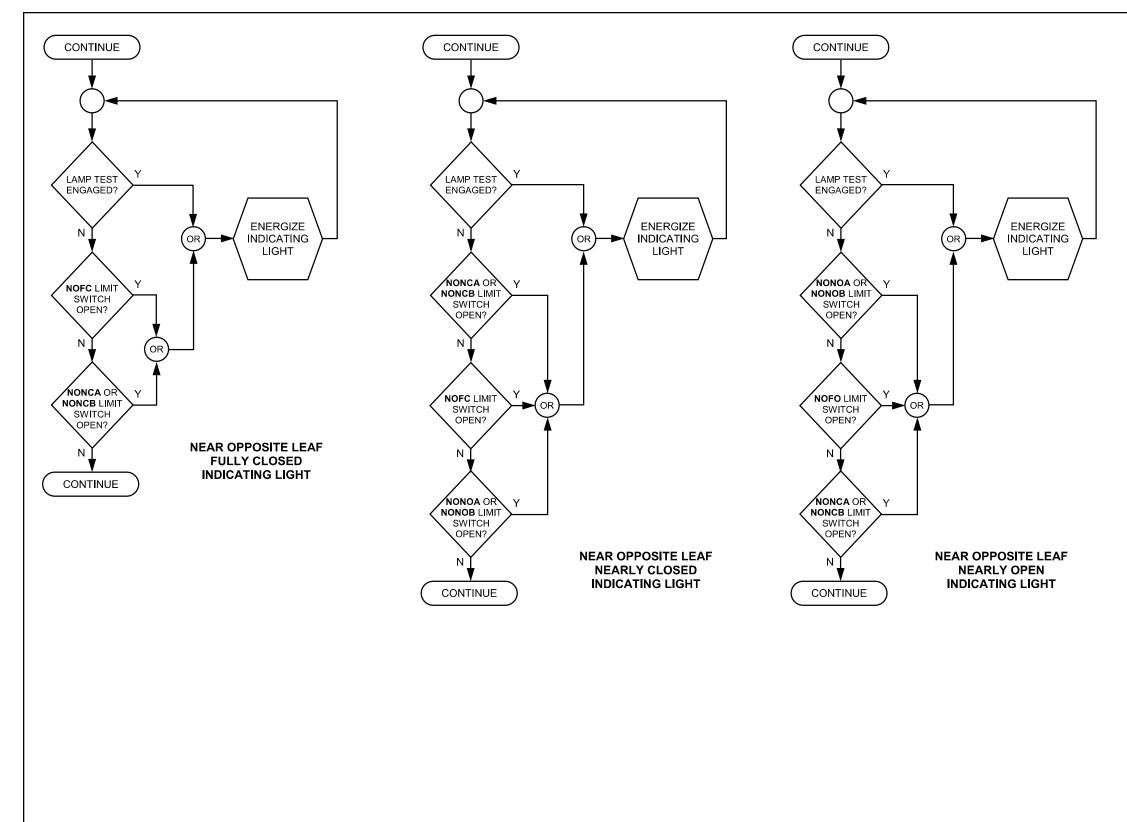

## FULLY / NEARLY OPEN / CLOSED LEAF INDICATING LIGHTS - 1 OF 4

## FULLY / NEARLY OPEN / CLOSED LEAF INDICATING LIGHTS - 2 OF 4

## FULLY / NEARLY OPEN / CLOSED LEAF INDICATING LIGHTS - 3 OF 4