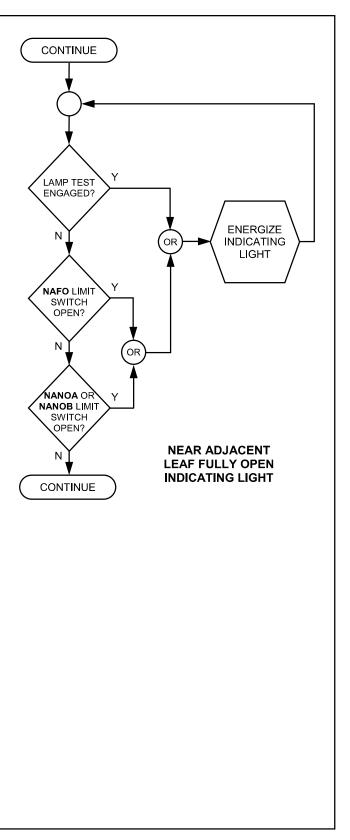

# TRAFFIC GATES INDICATING LIGHTS





# SPAN LOCKS INDICATING LIGHTS





### **MOTOR / MACHINERY BRAKES INDICATING LIGHTS – 1 OF 4**





#### MOTOR / MACHINERY BRAKES INDICATING LIGHTS – 2 OF 4





#### MOTOR / MACHINERY BRAKES INDICATING LIGHTS – 3 OF 4





#### MOTOR / MACHINERY BRAKES INDICATING LIGHTS – 4 OF 4





# SIDEWALK GATES INDICATING LIGHTS





# TRAFFIC BARRIER INDICATING LIGHTS





## FULLY / NEARLY OPEN / CLOSED LEAF INDICATING LIGHTS - 1 OF 4





## FULLY / NEARLY OPEN / CLOSED LEAF INDICATING LIGHTS - 2 OF 4





## FULLY / NEARLY OPEN / CLOSED LEAF INDICATING LIGHTS - 3 OF 4





## FULLY / NEARLY OPEN / CLOSED LEAF INDICATING LIGHTS - 4 OF 4