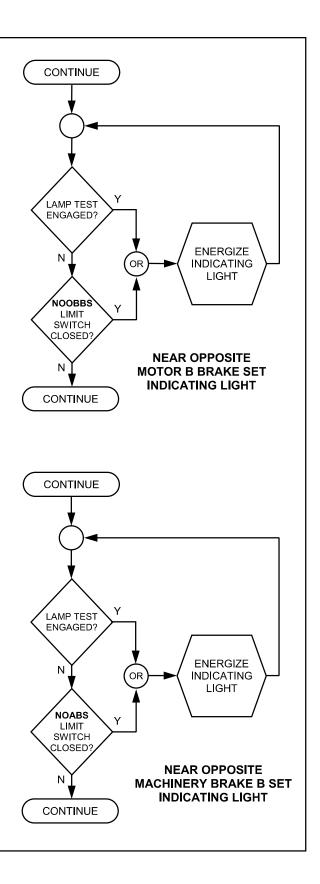

# TRAFFIC GATES INDICATING LIGHTS





# SPAN LOCKS INDICATING LIGHTS





### **MOTOR / MACHINERY BRAKES INDICATING LIGHTS – 1 OF 4**





#### MOTOR / MACHINERY BRAKES INDICATING LIGHTS – 2 OF 4





#### MOTOR / MACHINERY BRAKES INDICATING LIGHTS – 3 OF 4





#### MOTOR / MACHINERY BRAKES INDICATING LIGHTS – 4 OF 4





# SIDEWALK GATES INDICATING LIGHTS





# TRAFFIC BARRIER INDICATING LIGHTS





## FULLY / NEARLY OPEN / CLOSED LEAF INDICATING LIGHTS - 1 OF 4





## FULLY / NEARLY OPEN / CLOSED LEAF INDICATING LIGHTS - 2 OF 4





## FULLY / NEARLY OPEN / CLOSED LEAF INDICATING LIGHTS - 3 OF 4





## FULLY / NEARLY OPEN / CLOSED LEAF INDICATING LIGHTS - 4 OF 4