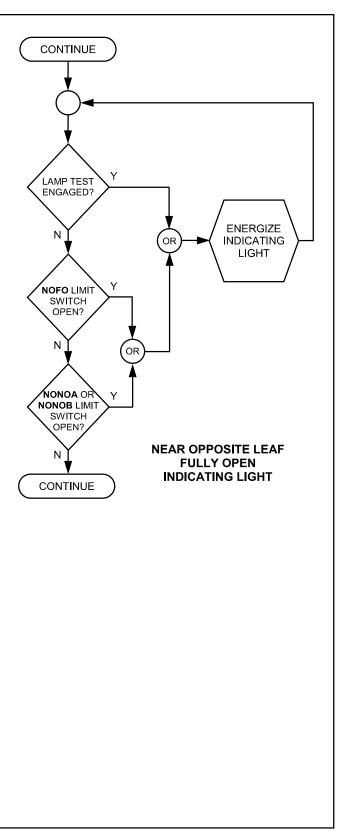

## FULLY / NEARLY OPEN / CLOSED LEAF INDICATING LIGHTS - 1 OF 4

## FULLY / NEARLY OPEN / CLOSED LEAF INDICATING LIGHTS - 2 OF 4

## FULLY / NEARLY OPEN / CLOSED LEAF INDICATING LIGHTS - 3 OF 4

## FULLY / NEARLY OPEN / CLOSED LEAF INDICATING LIGHTS - 4 OF 4