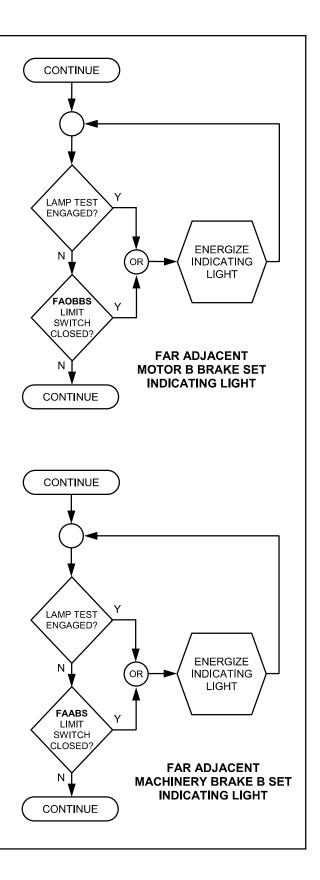

# TRAFFIC GATES INDICATING LIGHTS





# SPAN LOCKS INDICATING LIGHTS





### **MOTOR / MACHINERY BRAKES INDICATING LIGHTS – 1 OF 4**





#### MOTOR / MACHINERY BRAKES INDICATING LIGHTS – 2 OF 4





#### MOTOR / MACHINERY BRAKES INDICATING LIGHTS – 3 OF 4





#### MOTOR / MACHINERY BRAKES INDICATING LIGHTS – 4 OF 4





# SIDEWALK GATES INDICATING LIGHTS





# TRAFFIC BARRIER INDICATING LIGHTS





## FULLY / NEARLY OPEN / CLOSED LEAF INDICATING LIGHTS - 1 OF 4





## FULLY / NEARLY OPEN / CLOSED LEAF INDICATING LIGHTS - 2 OF 4





## FULLY / NEARLY OPEN / CLOSED LEAF INDICATING LIGHTS - 3 OF 4





## FULLY / NEARLY OPEN / CLOSED LEAF INDICATING LIGHTS - 4 OF 4