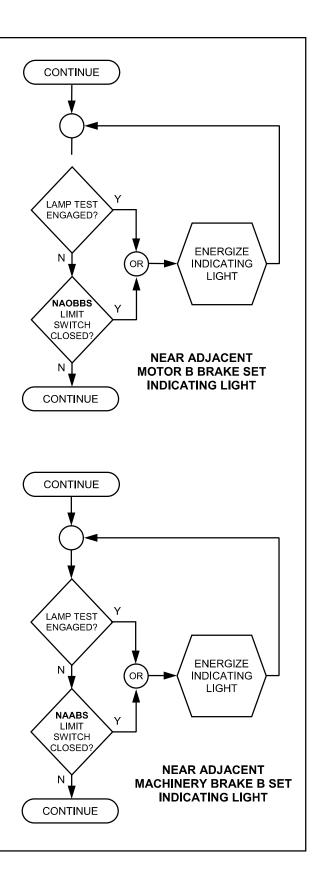

# TRAFFIC GATES INDICATING LIGHTS





# SPAN LOCKS INDICATING LIGHTS





### **MOTOR / MACHINERY BRAKES INDICATING LIGHTS – 1 OF 4**





#### MOTOR / MACHINERY BRAKES INDICATING LIGHTS – 2 OF 4





#### MOTOR / MACHINERY BRAKES INDICATING LIGHTS – 3 OF 4





#### MOTOR / MACHINERY BRAKES INDICATING LIGHTS – 4 OF 4





# SIDEWALK GATES INDICATING LIGHTS





# TRAFFIC BARRIER INDICATING LIGHTS





## FULLY / NEARLY OPEN / CLOSED LEAF INDICATING LIGHTS - 1 OF 4





## FULLY / NEARLY OPEN / CLOSED LEAF INDICATING LIGHTS - 2 OF 4





## FULLY / NEARLY OPEN / CLOSED LEAF INDICATING LIGHTS - 3 OF 4





## FULLY / NEARLY OPEN / CLOSED LEAF INDICATING LIGHTS - 4 OF 4