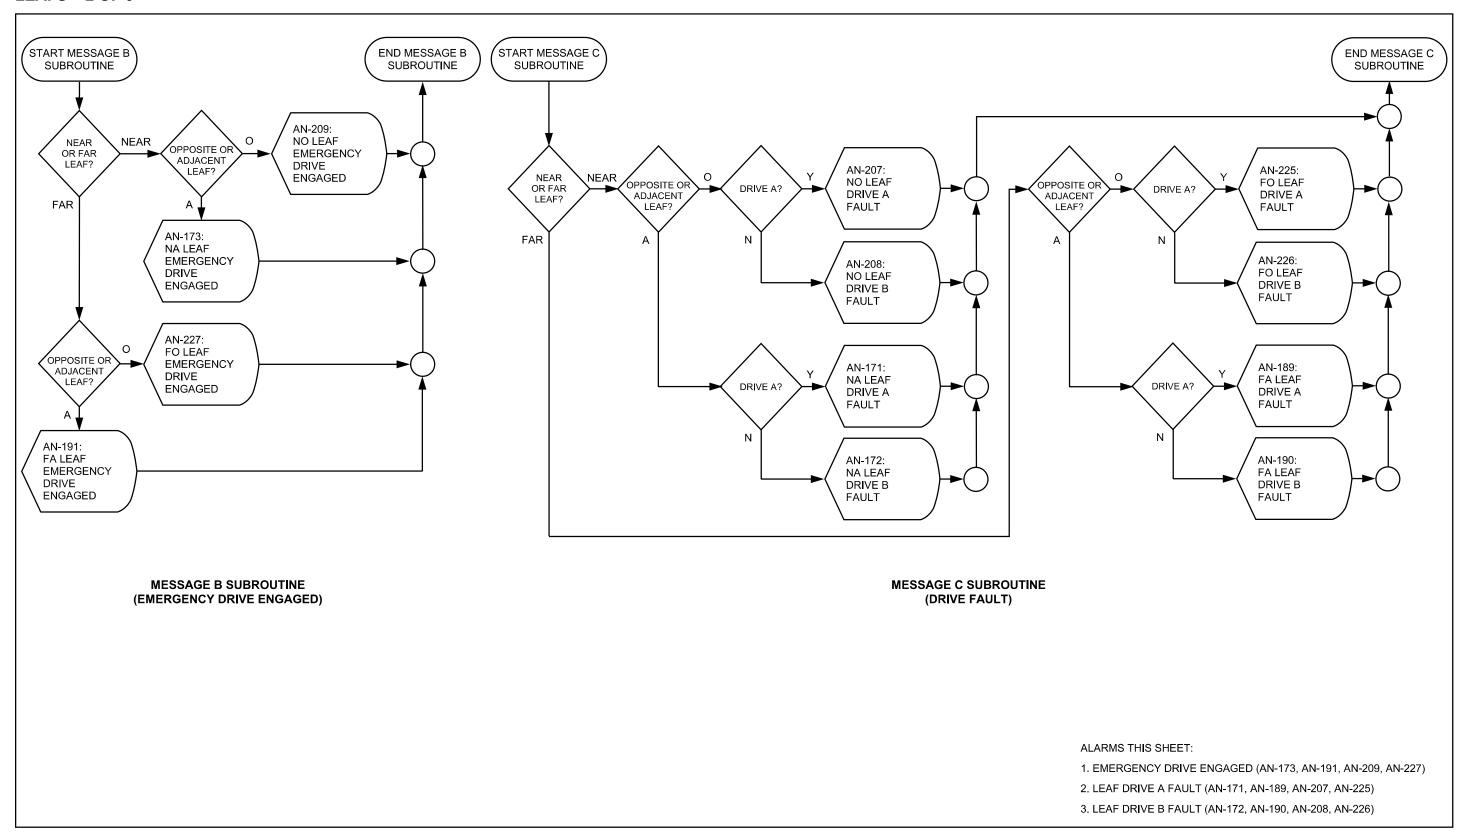

# TRAFFIC SIGNALS - CLOSING



## **NAVIGATION LIGHTS**



#### **ON-COMING TRAFFIC GATES – OPENING**



#### **ON-COMING TRAFFIC GATES**



#### **ON-COMING TRAFFIC GATES – CLOSING**



#### **OFF - GOING TRAFFIC GATES - OPENING**



#### **OFF – GOING TRAFFIC GATES**



#### OFF - GOING TRAFFIC GATES - CLOSING



#### SIDEWALK GATES - OPENING



#### SIDEWALK GATES – 1 OF 2



#### SIDEWALK GATES – 2 OF 2



#### SIDEWALK GATES - CLOSING



#### TRAFFIC BARRIERS - OPENING



#### **TRAFFIC BARRIERS – 1 OF 2**



#### TRAFFIC BARRIERS – 2 OF 2



#### TRAFFIC BARRIERS - CLOSING



#### **SPAN LOCKS – OPENING**



#### **SPAN LOCKS**



#### **SPAN LOCKS - CLOSING**



#### LEAFS - OPENING - 1 OF 2



#### LEAFS - OPENING - 2 OF 2



#### **LEAFS – 1 OF 9**



#### **LEAFS – 2 OF 9**



#### **LEAFS - 3 OF 9**



#### **LEAFS – 4 OF 9**



# **LEAFS – 5 OF 9**



# **LEAFS – 6 OF 9**



## **LEAFS - 7 OF 9**



#### **LEAFS – 8 OF 9**



## **LEAFS - 9 OF 9**



#### LEAFS - CLOSING - 1 OF 2



#### LEAFS - CLOSING - 2 OF 2



# LEAFS - SEATED



#### MISCELLANEOUS – 1 OF 2



#### MISCELLANEOUS – 2 OF 2