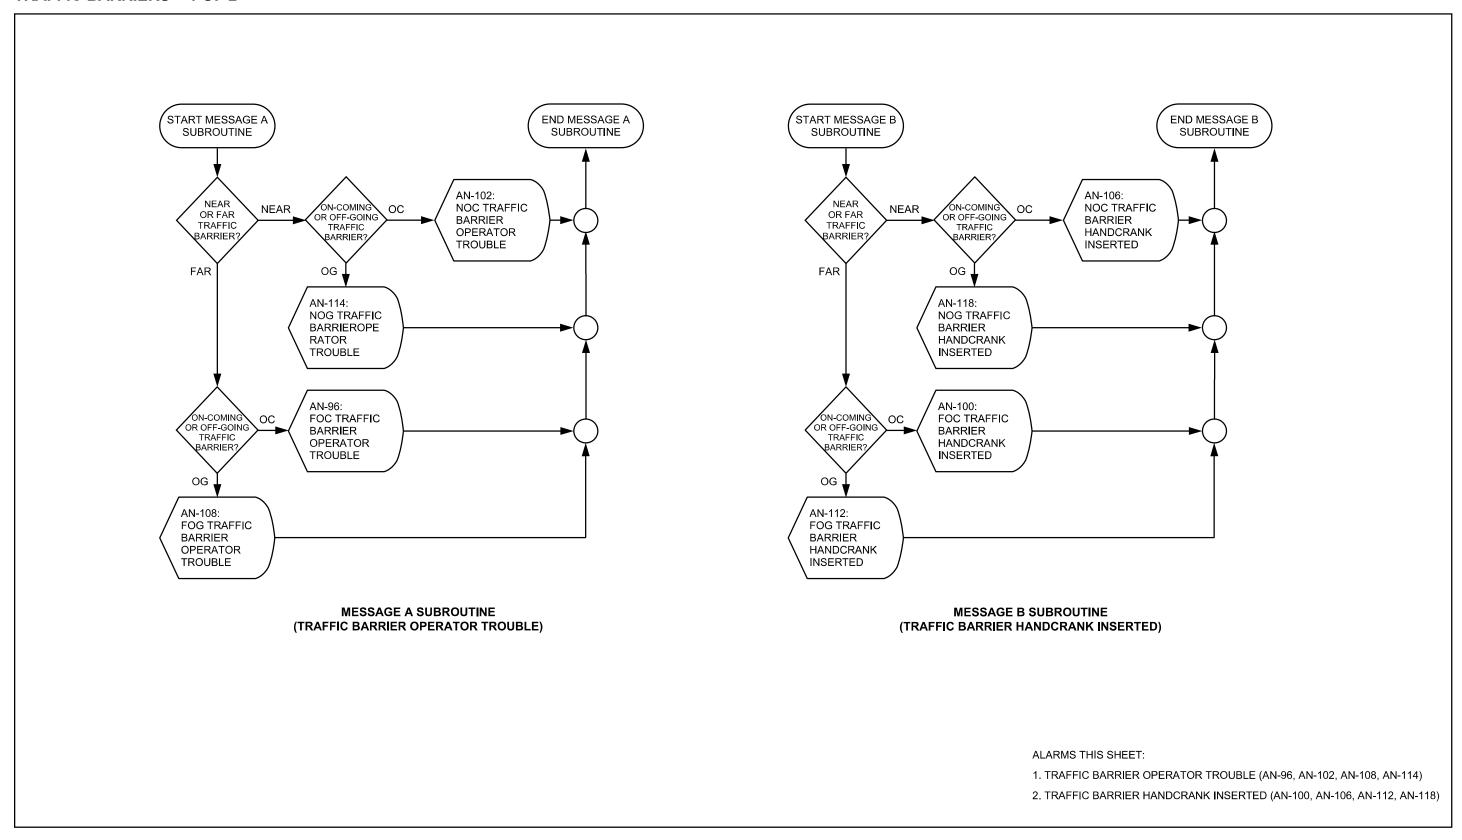

#### **OPENING PERMISSIVES**



#### **OPENING SEQUENCE**



## **CLOSING PERMISSIVES**



#### **CLOSING SEQUENCE**



#### TRAFFIC SIGNALS - OPENING



# TRAFFIC SIGNALS - CLOSING



## **NAVIGATION LIGHTS**



#### **ON-COMING TRAFFIC GATES – OPENING**



#### **ON-COMING TRAFFIC GATES**



#### **ON-COMING TRAFFIC GATES – CLOSING**



#### **OFF - GOING TRAFFIC GATES - OPENING**



#### **OFF – GOING TRAFFIC GATES**



#### OFF - GOING TRAFFIC GATES - CLOSING



#### SIDEWALK GATES - OPENING



#### SIDEWALK GATES – 1 OF 2



#### SIDEWALK GATES – 2 OF 2



#### SIDEWALK GATES - CLOSING



#### TRAFFIC BARRIERS - OPENING



#### **TRAFFIC BARRIERS – 1 OF 2**



#### TRAFFIC BARRIERS – 2 OF 2



#### TRAFFIC BARRIERS - CLOSING



#### **SPAN LOCKS – OPENING**



#### **SPAN LOCKS**



#### **SPAN LOCKS - CLOSING**



#### LEAFS - OPENING - 1 OF 2



#### LEAFS - OPENING - 2 OF 2



#### **LEAFS – 1 OF 9**



#### **LEAFS – 2 OF 9**



#### **LEAFS - 3 OF 9**



#### **LEAFS – 4 OF 9**



# **LEAFS – 5 OF 9**



# **LEAFS – 6 OF 9**



## **LEAFS - 7 OF 9**



#### **LEAFS – 8 OF 9**



## **LEAFS - 9 OF 9**



#### LEAFS - CLOSING - 1 OF 2



#### LEAFS - CLOSING - 2 OF 2



# LEAFS - SEATED



#### MISCELLANEOUS – 1 OF 2



#### MISCELLANEOUS – 2 OF 2