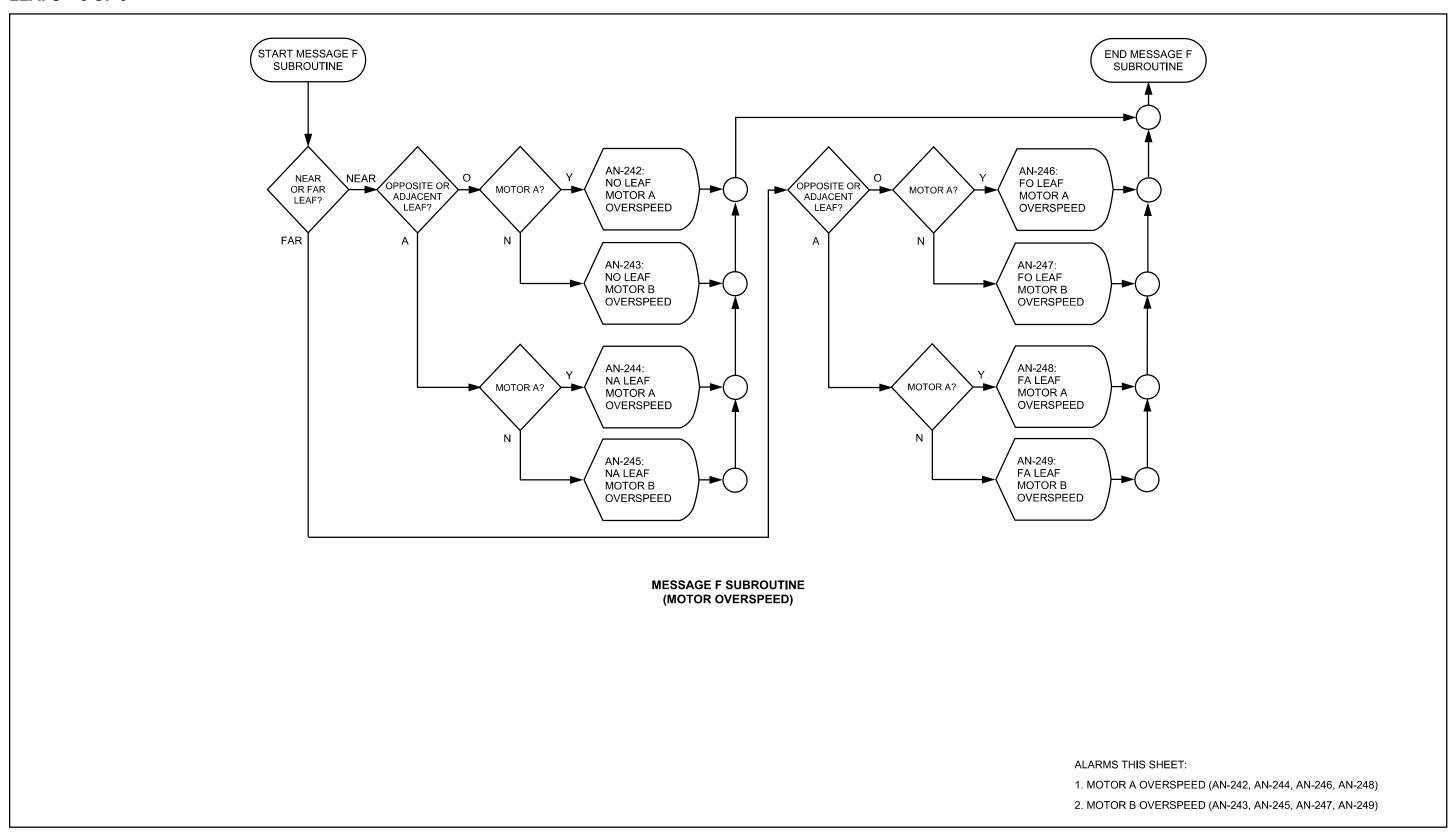

G TRAFFIC GATES – OPENING**



#### **ON-COMING TRAFFIC GATES**



#### **ON-COMING TRAFFIC GATES – CLOSING**



#### **OFF - GOING TRAFFIC GATES - OPENING**



#### **OFF – GOING TRAFFIC GATES**



#### OFF - GOING TRAFFIC GATES - CLOSING



#### SIDEWALK GATES - OPENING



#### SIDEWALK GATES – 1 OF 2



#### SIDEWALK GATES – 2 OF 2



#### SIDEWALK GATES - CLOSING



#### TRAFFIC BARRIERS - OPENING



#### **TRAFFIC BARRIERS – 1 OF 2**



#### TRAFFIC BARRIERS – 2 OF 2



#### TRAFFIC BARRIERS - CLOSING



#### **SPAN LOCKS – OPENING**



#### **SPAN LOCKS**



#### **SPAN LOCKS - CLOSING**



#### LEAFS - OPENING - 1 OF 2



#### LEAFS - OPENING - 2 OF 2



#### **LEAFS – 1 OF 9**



#### **LEAFS – 2 OF 9**



#### **LEAFS - 3 OF 9**



#### **LEAFS – 4 OF 9**



# **LEAFS – 5 OF 9**



# **LEAFS – 6 OF 9**



## **LEAFS - 7 OF 9**



#### **LEAFS – 8 OF 9**



## **LEAFS - 9 OF 9**



#### LEAFS - CLOSING - 1 OF 2



#### LEAFS - CLOSING - 2 OF 2



# LEAFS - SEATED



#### MISCELLANEOUS – 1 OF 2



#### MISCELLANEOUS – 2 OF 2