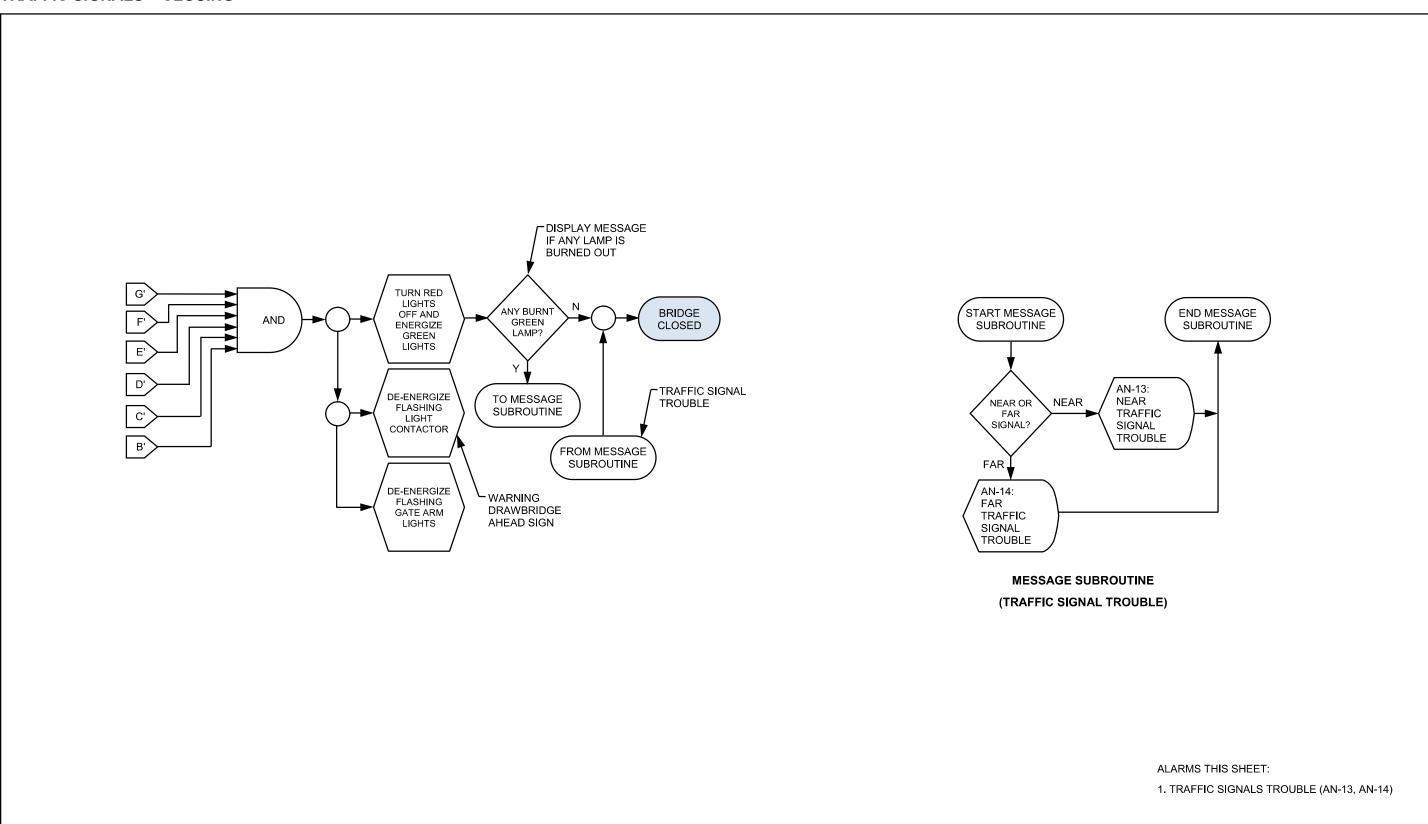

#### **OPENING PERMISSIVES**



#### **OPENING SEQUENCE**



## **CLOSING PERMISSIVES**



#### **CLOSING SEQUENCE**



#### TRAFFIC SIGNALS - OPENING



# TRAFFIC SIGNALS - CLOSING



## **NAVIGATION LIGHTS**



#### **ON-COMING TRAFFIC GATES – OPENING**



#### **ON-COMING TRAFFIC GATES**



#### **ON-COMING TRAFFIC GATES – CLOSING**



#### **OFF - GOING TRAFFIC GATES - OPENING**



#### **OFF – GOING TRAFFIC GATES**



#### OFF - GOING TRAFFIC GATES - CLOSING



#### SIDEWALK GATES - OPENING



#### SIDEWALK GATES – 1 OF 2



#### SIDEWALK GATES – 2 OF 2



#### SIDEWALK GATES - CLOSING



#### TRAFFIC BARRIERS - OPENING



#### **TRAFFIC BARRIERS – 1 OF 2**



#### TRAFFIC BARRIERS – 2 OF 2



#### TRAFFIC BARRIERS - CLOSING



#### **SPAN LOCKS – OPENING**



#### **SPAN LOCKS**



#### **SPAN LOCKS - CLOSING**



#### LEAFS - OPENING - 1 OF 2



#### LEAFS - OPENING - 2 OF 2



#### **LEAFS – 1 OF 9**



#### **LEAFS – 2 OF 9**



#### **LEAFS - 3 OF 9**



####