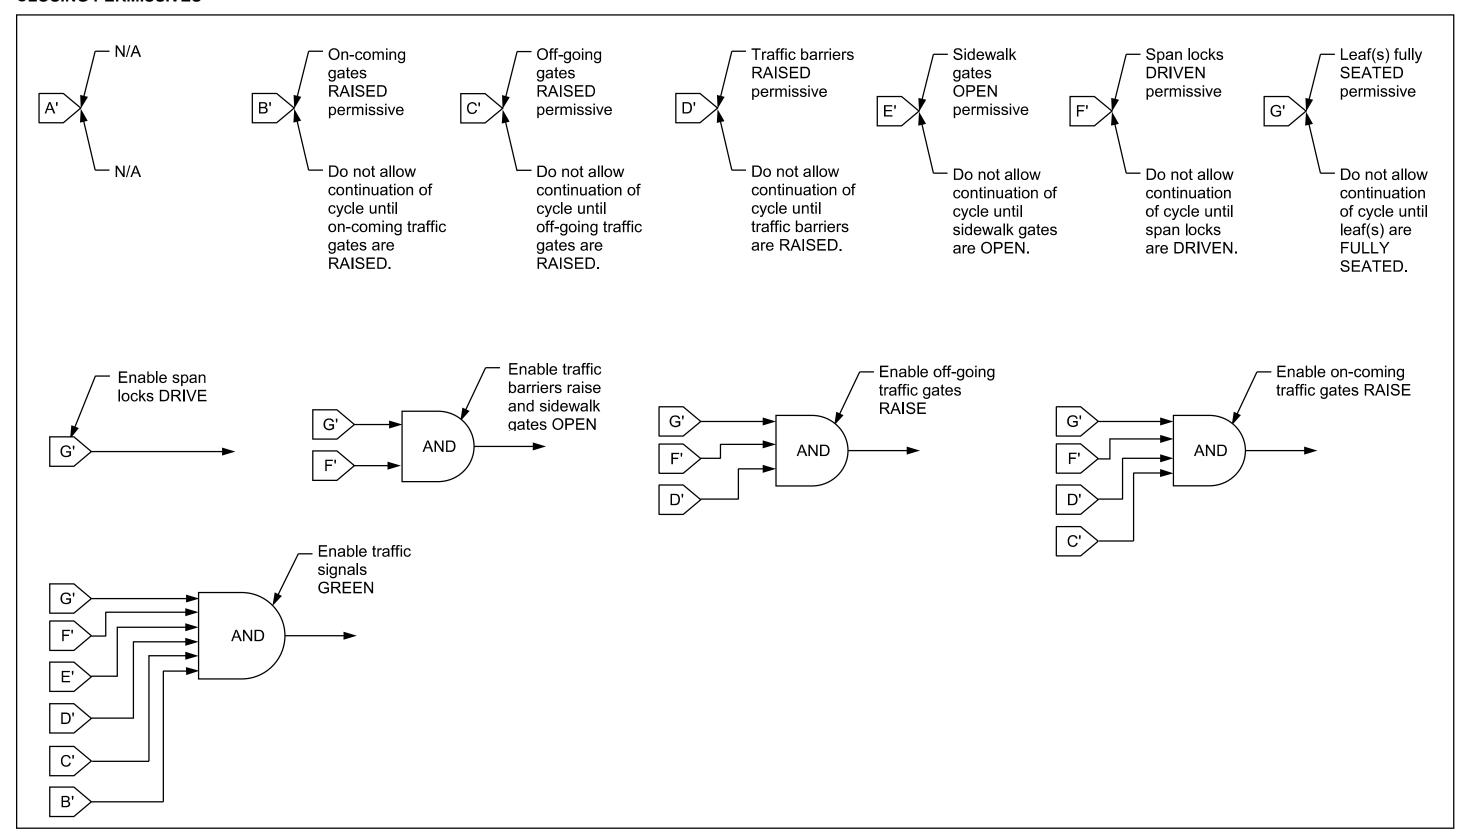

#### **OPENING PERMISSIVES**



#### **OPENING SEQUENCE**



## **CLOSING PERMISSIVES**



#### **CLOSING SEQUENCE**



#### TRAFFIC SIGNALS - OPENING



# TRAFFIC SIGNALS - CLOSING



## **NAVIGATION LIGHTS**



#### **ON-COMING TRAFFIC GATES – OPENING**



#### **ON-COMING TRAFFIC GATES**



#### **ON-COMING TRAFFIC GATES – CLOSING**



#### **OFF - GOING TRAFFIC GATES - OPENING**



#### **OFF – GOING TRAFFIC GATES**



#### OFF - GOING TRAFFIC GATES - CLOSING



#### SIDEWALK GATES - OPENING



#### SIDEWALK GATES – 1 OF 2



#### SIDEWALK GATES – 2 OF 2



#### SIDEWALK GATES - CLOSING



#### TRAFFIC BARRIERS - OPENING



#### **TRAFFIC BARRIERS – 1 OF 2**



#### TRAFFIC BARRIERS – 2 OF 2



#### TRAFFIC BARRIERS - CLOSING



#### **SPAN LOCKS – OPENING**



#### **SPAN LOCKS**



#### **SPAN LOCKS - CLOSING**



#### LEAFS - OPENING - 1 OF 2



#### LEAFS - OPENING - 2