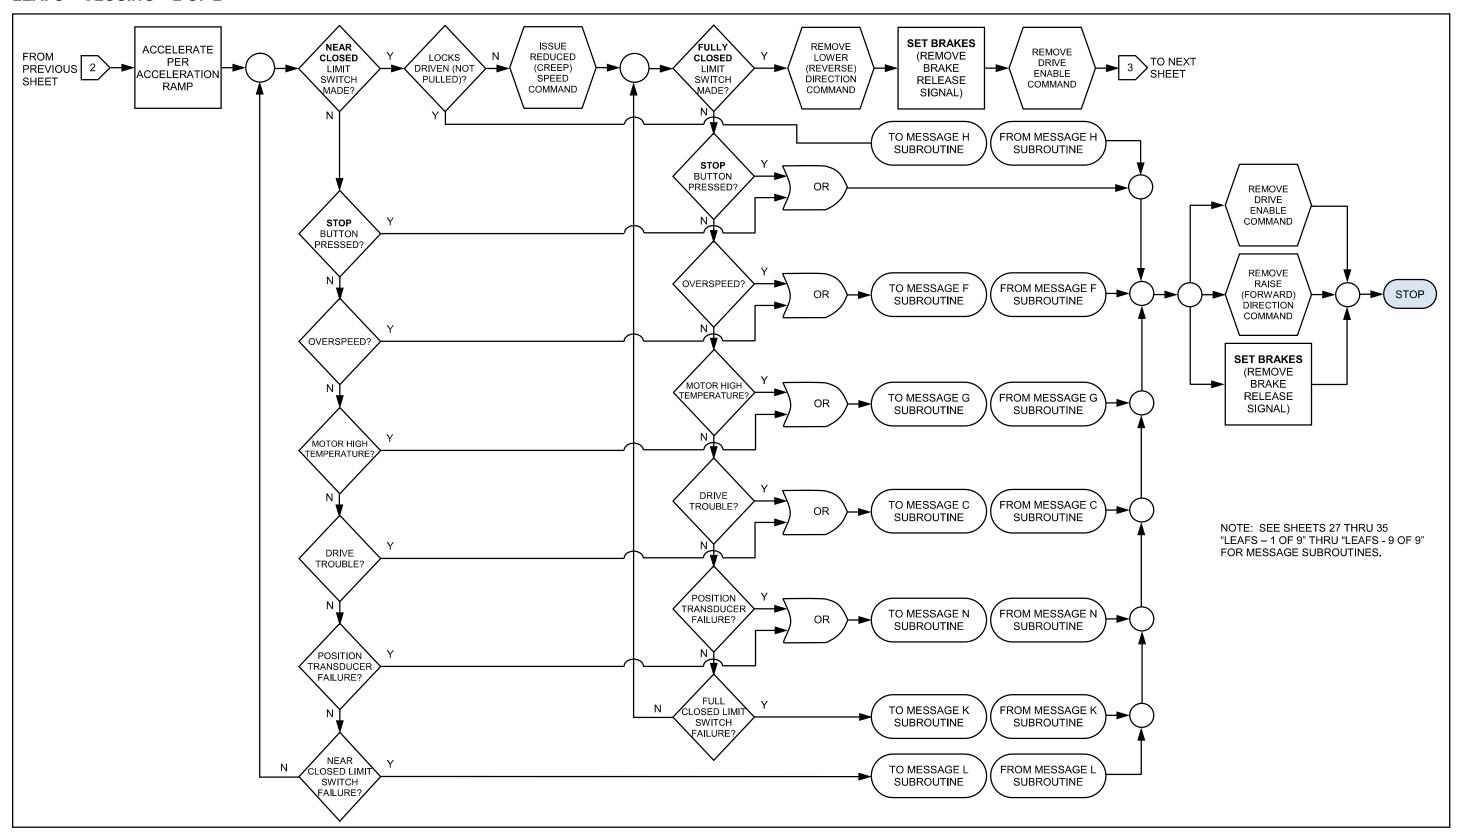

*OFF – GOING TRAFFIC GATES**



#### OFF - GOING TRAFFIC GATES - CLOSING



#### SIDEWALK GATES - OPENING



#### SIDEWALK GATES – 1 OF 2



#### SIDEWALK GATES – 2 OF 2



#### SIDEWALK GATES - CLOSING



#### TRAFFIC BARRIERS - OPENING



#### **TRAFFIC BARRIERS – 1 OF 2**



#### TRAFFIC BARRIERS – 2 OF 2



#### TRAFFIC BARRIERS - CLOSING



#### **SPAN LOCKS – OPENING**



#### **SPAN LOCKS**



#### **SPAN LOCKS - CLOSING**



#### LEAFS - OPENING - 1 OF 2



#### LEAFS - OPENING - 2 OF 2



#### **LEAFS – 1 OF 9**



#### **LEAFS – 2 OF 9**



#### **LEAFS - 3 OF 9**



#### **LEAFS – 4 OF 9**



# **LEAFS – 5 OF 9**



# **LEAFS – 6 OF 9**



## **LEAFS - 7 OF 9**



#### **LEAFS – 8 OF 9**



## **LEAFS - 9 OF 9**



#### LEAFS - CLOSING - 1 OF 2



#### LEAFS - CLOSING - 2 OF 2



# LEAFS - SEATED



#### MISCELLANEOUS – 1 OF 2



#### MISCELLANEOUS – 2 OF 2