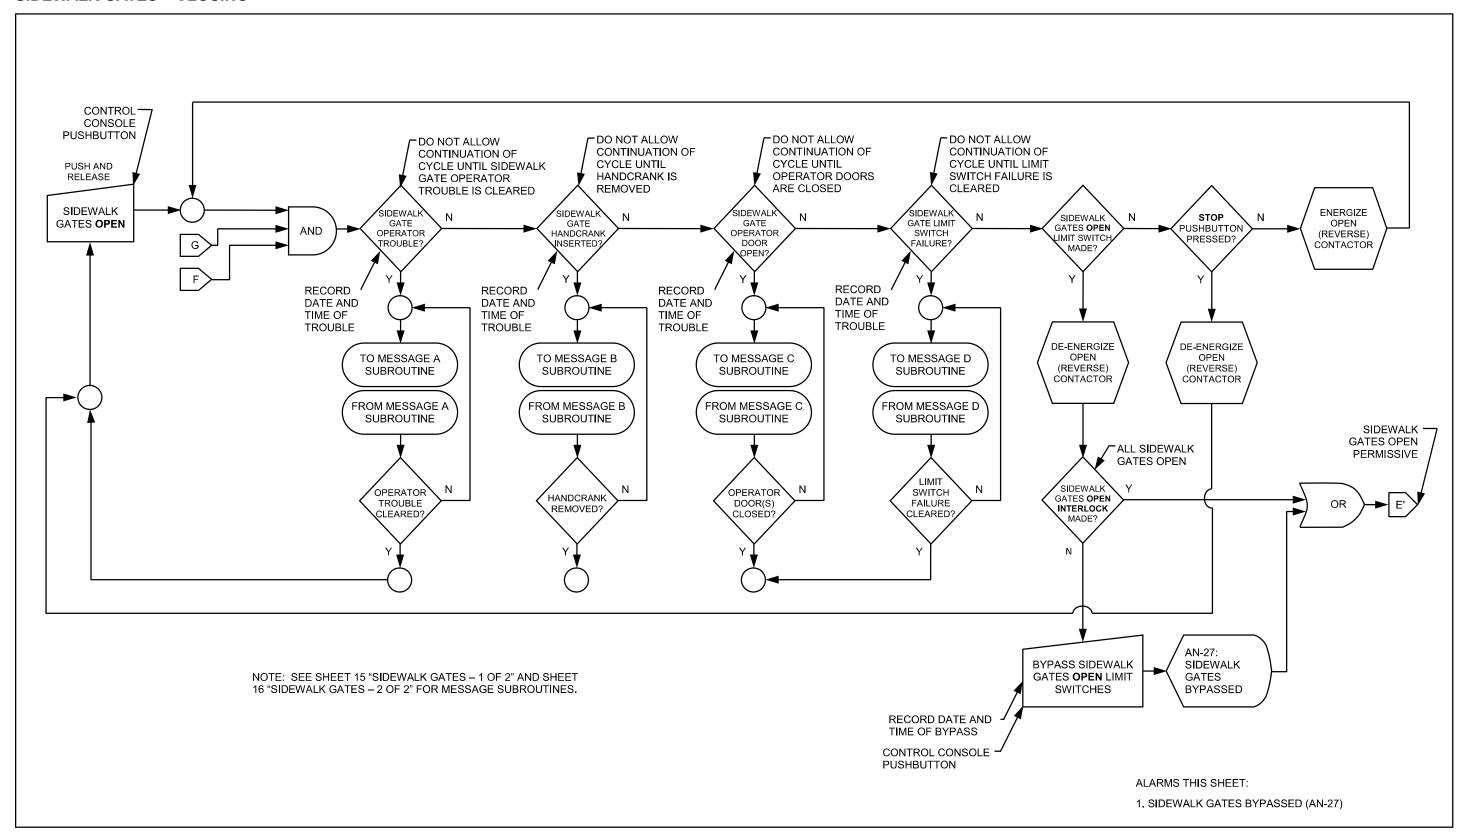

#### **OPENING PERMISSIVES**



#### **OPENING SEQUENCE**



## **CLOSING PERMISSIVES**



#### **CLOSING SEQUENCE**



#### TRAFFIC SIGNALS - OPENING



# TRAFFIC SIGNALS - CLOSING



## **NAVIGATION LIGHTS**



#### **ON-COMING TRAFFIC GATES – OPENING**



#### **ON-COMING TRAFFIC GATES**



#### **ON-COMING TRAFFIC GATES – CLOSING**



#### **OFF - GOING TRAFFIC GATES - OPENING**



#### **OFF – GOING TRAFFIC GATES**



#### OFF - GOING TRAFFIC GATES - CLOSING



#### SIDEWALK GATES - OPENING



#### SIDEWALK GATES – 1 OF 2



#### SIDEWALK GATES – 2 OF 2



#### SIDEWALK GATES - CLOSING



#### TRAFFIC BARRIERS - OPENING



#### **TRAFFIC BARRIERS – 1 OF 2**



#### TRAFFIC BARRIERS – 2 OF 2



#### TRAFFIC BARRIERS - CLOSING



#### **SPAN LOCKS – OPENING**



#### **SPAN LOCKS**



#### **SPAN LOCKS - CLOSING**



#### LEAFS - OPENING - 1 OF 2



#### LEAFS - OPENING - 2 OF 2



#### **LEAFS – 1 OF 9**



#### **LEAFS – 2 OF 9**



#### **LEAFS - 3 OF 9**



#### **LEAFS – 4 OF 9**



# **LEAFS – 5 OF 9**



# **LEAFS – 6 OF 9**



## **LEAFS - 7 OF 9**



#### **LEAFS – 8 OF 9**



## **LEAFS - 9 OF 9**



#### LEAFS - CLOSING - 1 OF 2



#### LEAFS - CLOSING - 2 OF 2



# LEAFS - SEATED



#### MISCELLANEOUS – 1 OF 2



#### MISCELLANEOUS – 2 OF 2