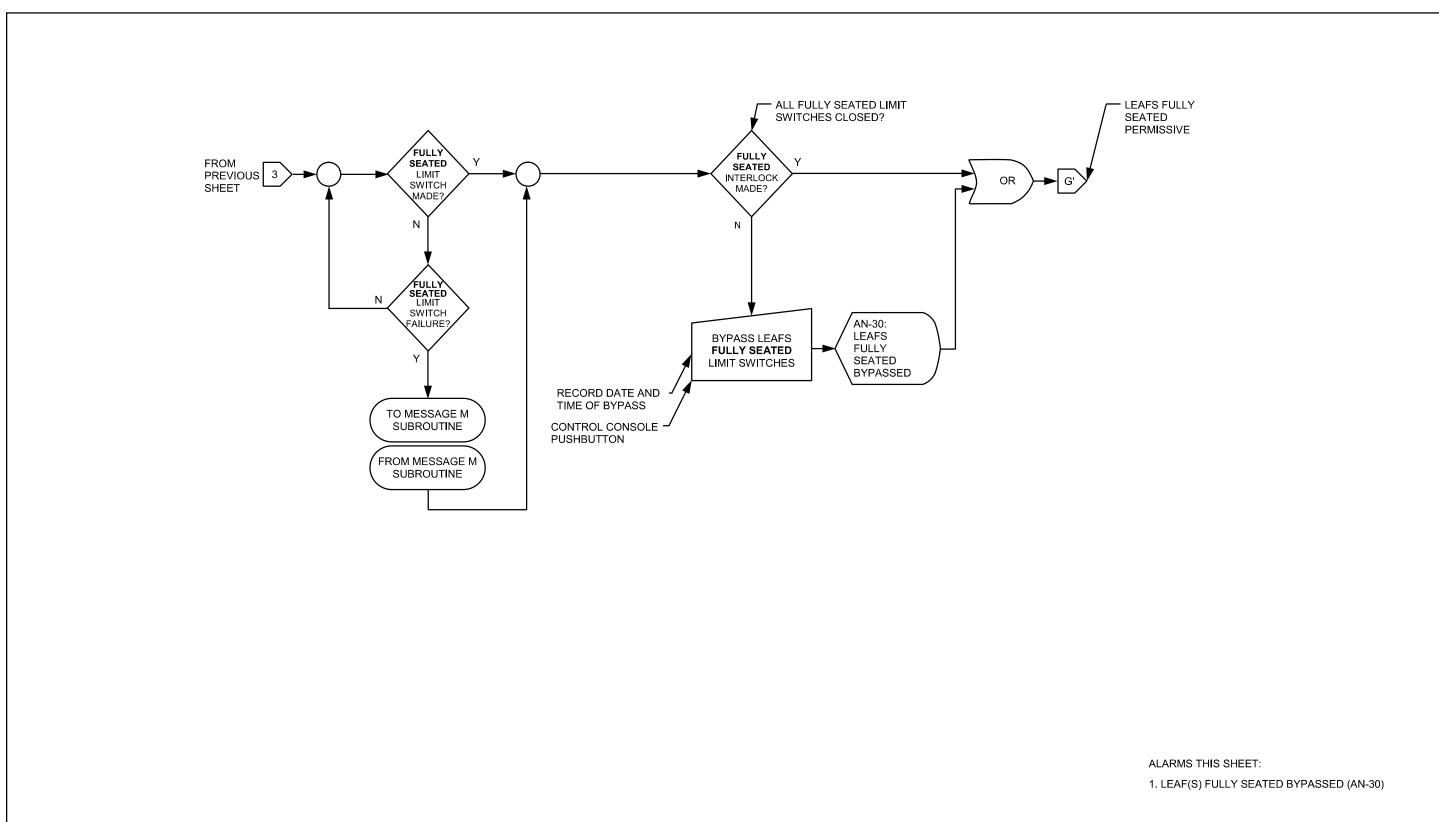

GATES**



#### OFF - GOING TRAFFIC GATES - CLOSING



#### SIDEWALK GATES - OPENING



#### SIDEWALK GATES – 1 OF 2



#### SIDEWALK GATES – 2 OF 2



#### SIDEWALK GATES - CLOSING



#### TRAFFIC BARRIERS - OPENING



#### **TRAFFIC BARRIERS – 1 OF 2**



#### TRAFFIC BARRIERS – 2 OF 2



#### TRAFFIC BARRIERS - CLOSING



#### **SPAN LOCKS – OPENING**



#### **SPAN LOCKS**



#### **SPAN LOCKS - CLOSING**



#### LEAFS - OPENING - 1 OF 2



#### LEAFS - OPENING - 2 OF 2



#### **LEAFS – 1 OF 9**



#### **LEAFS – 2 OF 9**



#### **LEAFS - 3 OF 9**



#### **LEAFS – 4 OF 9**



# **LEAFS – 5 OF 9**



# **LEAFS – 6 OF 9**



## **LEAFS - 7 OF 9**



#### **LEAFS – 8 OF 9**



## **LEAFS - 9 OF 9**



#### LEAFS - CLOSING - 1 OF 2



#### LEAFS - CLOSING - 2 OF 2



# LEAFS - SEATED



#### MISCELLANEOUS – 1 OF 2



#### MISCELLANEOUS – 2 OF 2