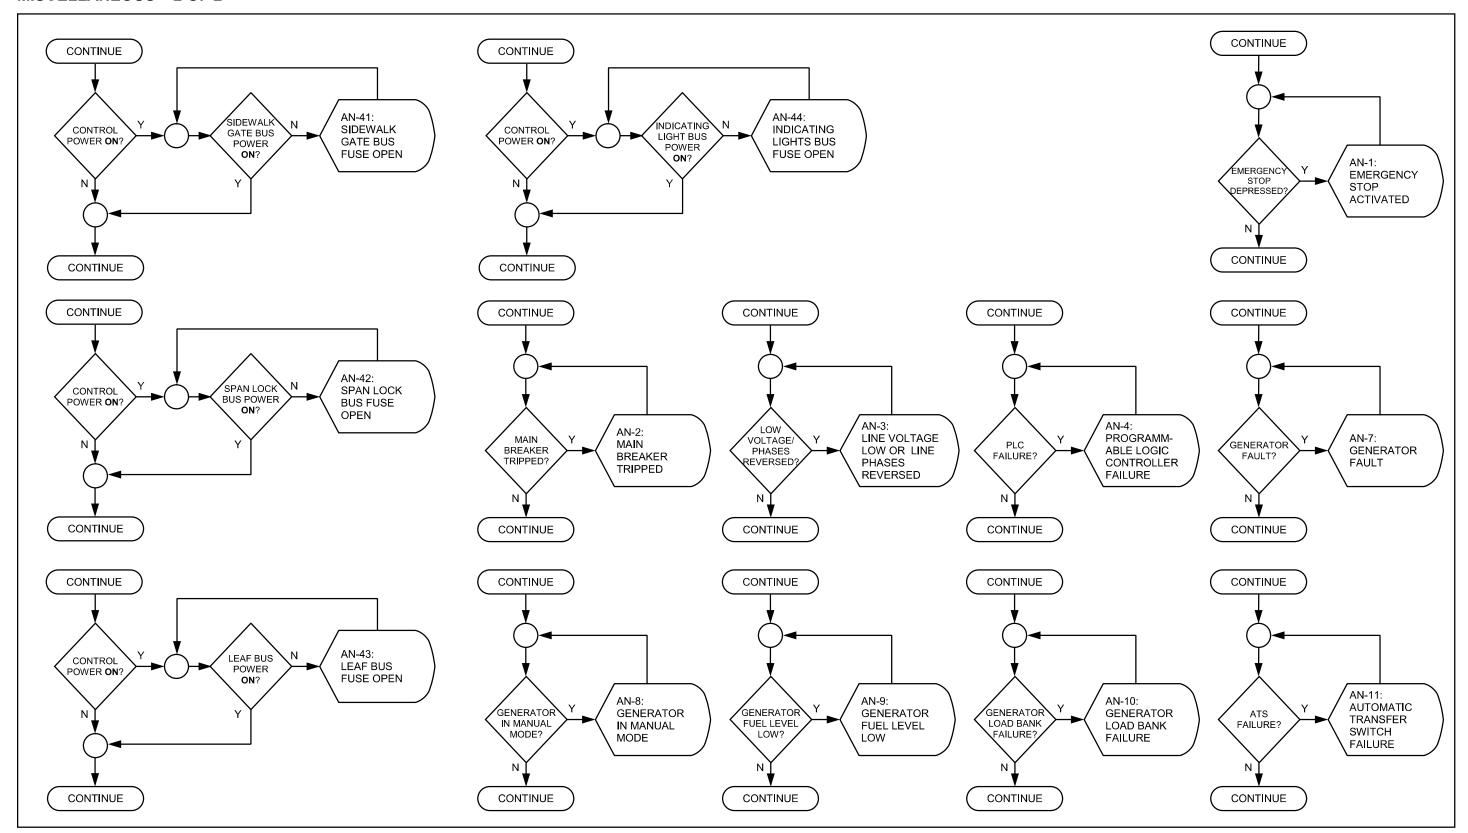

IDEWALK GATES - OPENING



#### SIDEWALK GATES – 1 OF 2



#### SIDEWALK GATES – 2 OF 2



#### SIDEWALK GATES - CLOSING



#### TRAFFIC BARRIERS - OPENING



#### **TRAFFIC BARRIERS – 1 OF 2**



#### TRAFFIC BARRIERS – 2 OF 2



#### TRAFFIC BARRIERS - CLOSING



#### **SPAN LOCKS – OPENING**



#### **SPAN LOCKS**



#### **SPAN LOCKS - CLOSING**



#### LEAFS - OPENING - 1 OF 2



#### LEAFS - OPENING - 2 OF 2



#### **LEAFS – 1 OF 9**



#### **LEAFS – 2 OF 9**



#### **LEAFS - 3 OF 9**



#### **LEAFS – 4 OF 9**



# **LEAFS – 5 OF 9**



# **LEAFS – 6 OF 9**



## **LEAFS - 7 OF 9**



#### **LEAFS – 8 OF 9**



## **LEAFS - 9 OF 9**



#### LEAFS - CLOSING - 1 OF 2



#### LEAFS - CLOSING - 2 OF 2



# LEAFS - SEATED



#### MISCELLANEOUS – 1 OF 2



#### MISCELLANEOUS – 2 OF 2