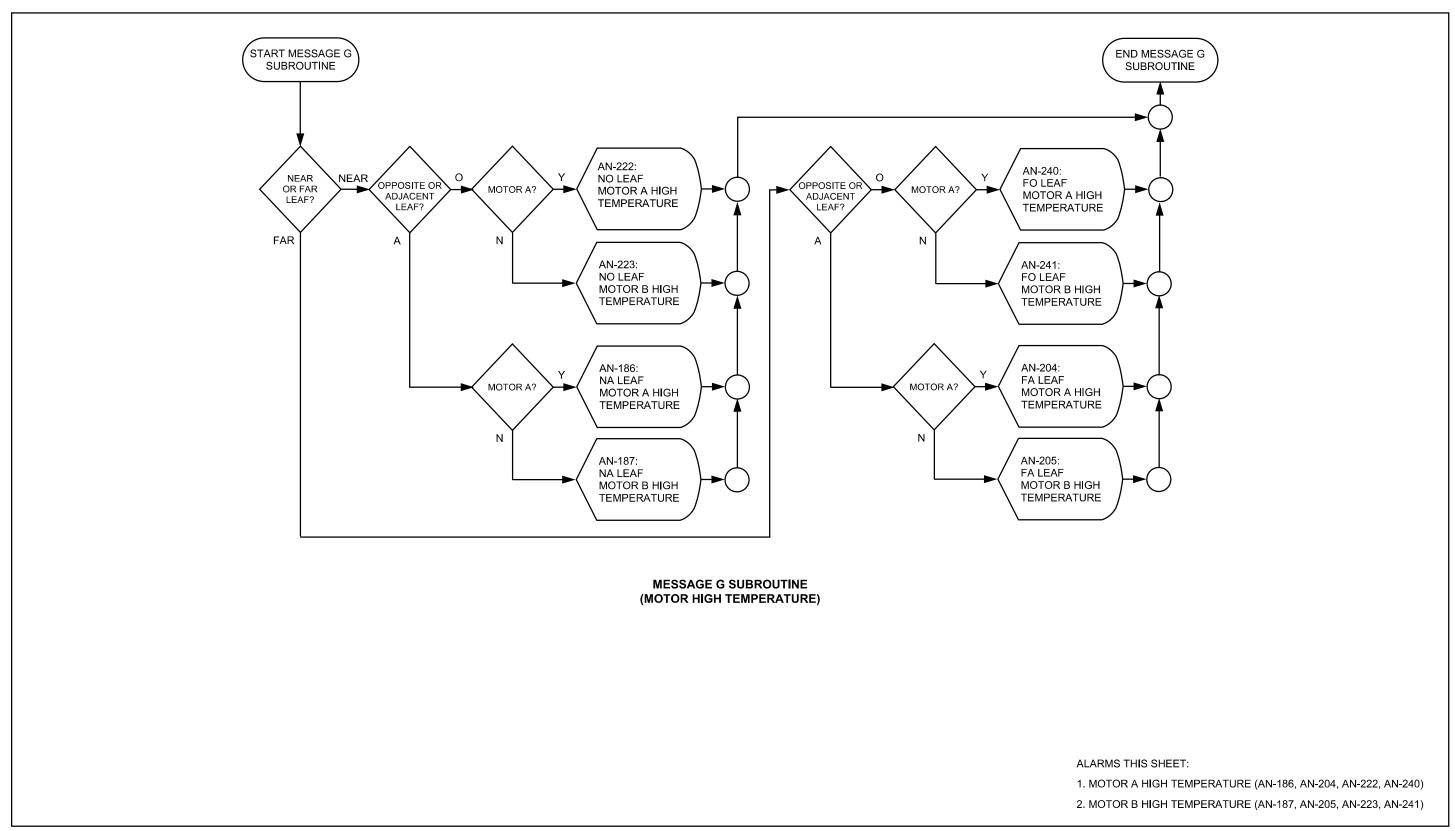

G**



#### **ON-COMING TRAFFIC GATES**



#### **ON-COMING TRAFFIC GATES – CLOSING**



#### **OFF - GOING TRAFFIC GATES - OPENING**



#### **OFF – GOING TRAFFIC GATES**



#### OFF - GOING TRAFFIC GATES - CLOSING



#### SIDEWALK GATES - OPENING



#### SIDEWALK GATES – 1 OF 2



#### SIDEWALK GATES – 2 OF 2



#### SIDEWALK GATES - CLOSING



#### TRAFFIC BARRIERS - OPENING



#### **TRAFFIC BARRIERS – 1 OF 2**



#### TRAFFIC BARRIERS – 2 OF 2



#### TRAFFIC BARRIERS - CLOSING



#### **SPAN LOCKS – OPENING**



#### **SPAN LOCKS**



#### **SPAN LOCKS - CLOSING**



#### LEAFS - OPENING - 1 OF 2



#### LEAFS - OPENING - 2 OF 2



#### **LEAFS – 1 OF 9**



#### **LEAFS – 2 OF 9**



#### **LEAFS - 3 OF 9**



#### **LEAFS – 4 OF 9**



# **LEAFS – 5 OF 9**



# **LEAFS – 6 OF 9**



## **LEAFS - 7 OF 9**



#### **LEAFS – 8 OF 9**



## **LEAFS - 9 OF 9**



#### LEAFS - CLOSING - 1 OF 2



#### LEAFS - CLOSING - 2 OF 2



# LEAFS - SEATED



#### MISCELLANEOUS – 1 OF 2



#### MISCELLANEOUS – 2 OF 2