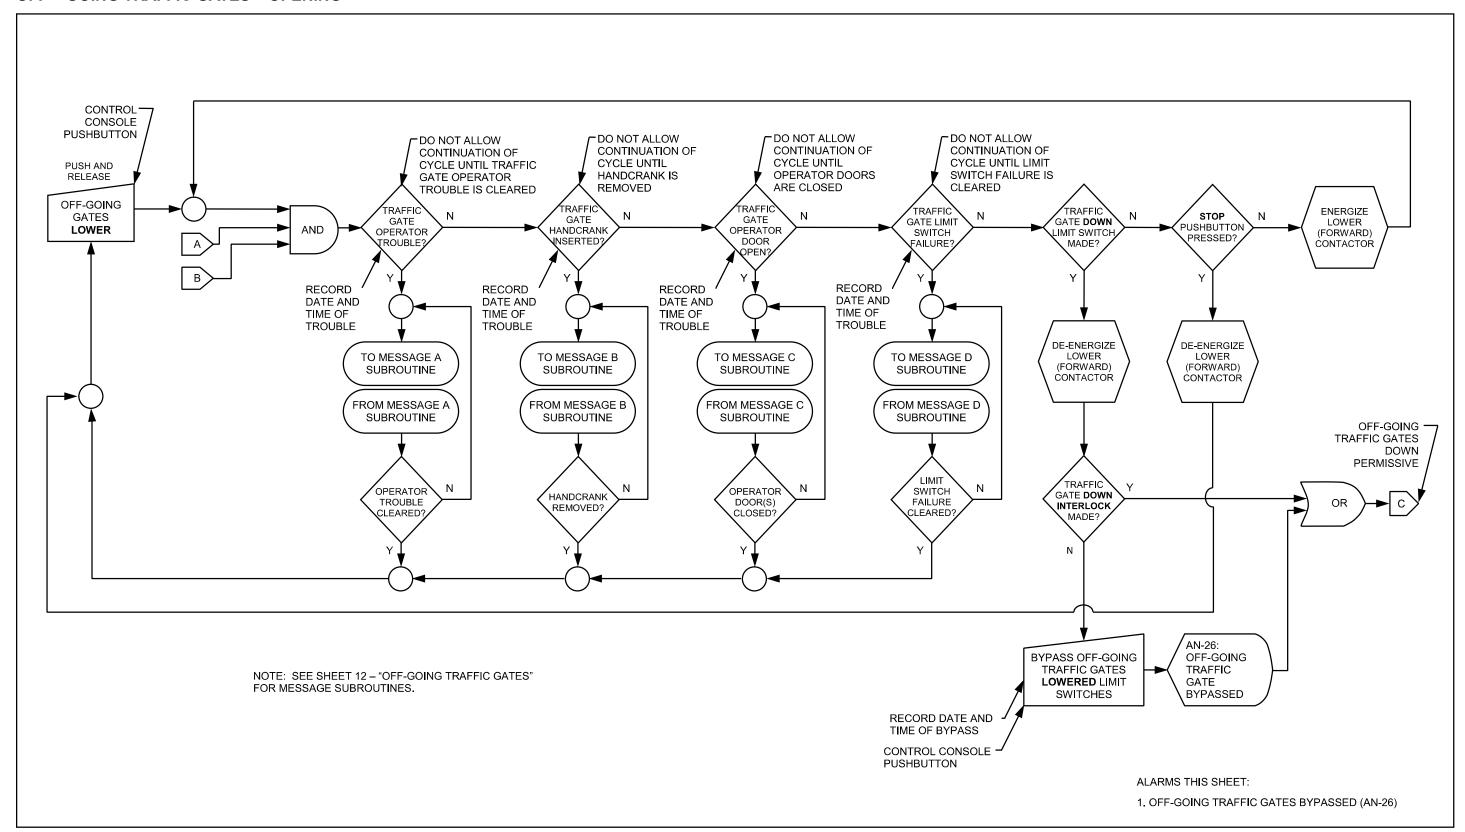

#### **OPENING PERMISSIVES**



#### **OPENING SEQUENCE**



## **CLOSING PERMISSIVES**



#### **CLOSING SEQUENCE**



#### TRAFFIC SIGNALS - OPENING



# TRAFFIC SIGNALS - CLOSING



## **NAVIGATION LIGHTS**



#### **ON-COMING TRAFFIC GATES – OPENING**



#### **ON-COMING TRAFFIC GATES**



#### **ON-COMING TRAFFIC GATES – CLOSING**



#### **OFF - GOING TRAFFIC GATES - OPENING**



#### **OFF – GOING TRAFFIC GATES**



#### OFF - GOING TRAFFIC GATES - CLOSING



#### SIDEWALK GATES - OPENING



#### SIDEWALK GATES – 1 OF 2



#### SIDEWALK GATES – 2 OF 2



#### SIDEWALK GATES - CLOSING



#### TRAFFIC BARRIERS - OPENING



#### **TRAFFIC BARRIERS – 1 OF 2**



#### TRAFFIC BARRIERS – 2 OF 2



#### TRAFFIC BARRIERS - CLOSING



#### **SPAN LOCKS – OPENING**



#### **SPAN LOCKS**



#### **SPAN LOCKS - CLOSING**



#### LEAFS - OPENING - 1 OF 2



#### LEAFS - OPENING - 2 OF 2



#### **LEAFS – 1 OF 9**



#### **LEAFS – 2 OF 9**



#### **LEAFS - 3 OF 9**



#### **LEAFS – 4 OF 9**



# **LEAFS – 5 OF 9**



# **LEAFS – 6 OF 9**



## **LEAFS - 7 OF 9**



#### **LEAFS – 8 OF 9**



## **LEAFS - 9 OF 9**



#### LEAFS - CLOSING - 1 OF 2



#### LEAFS - CLOSING -