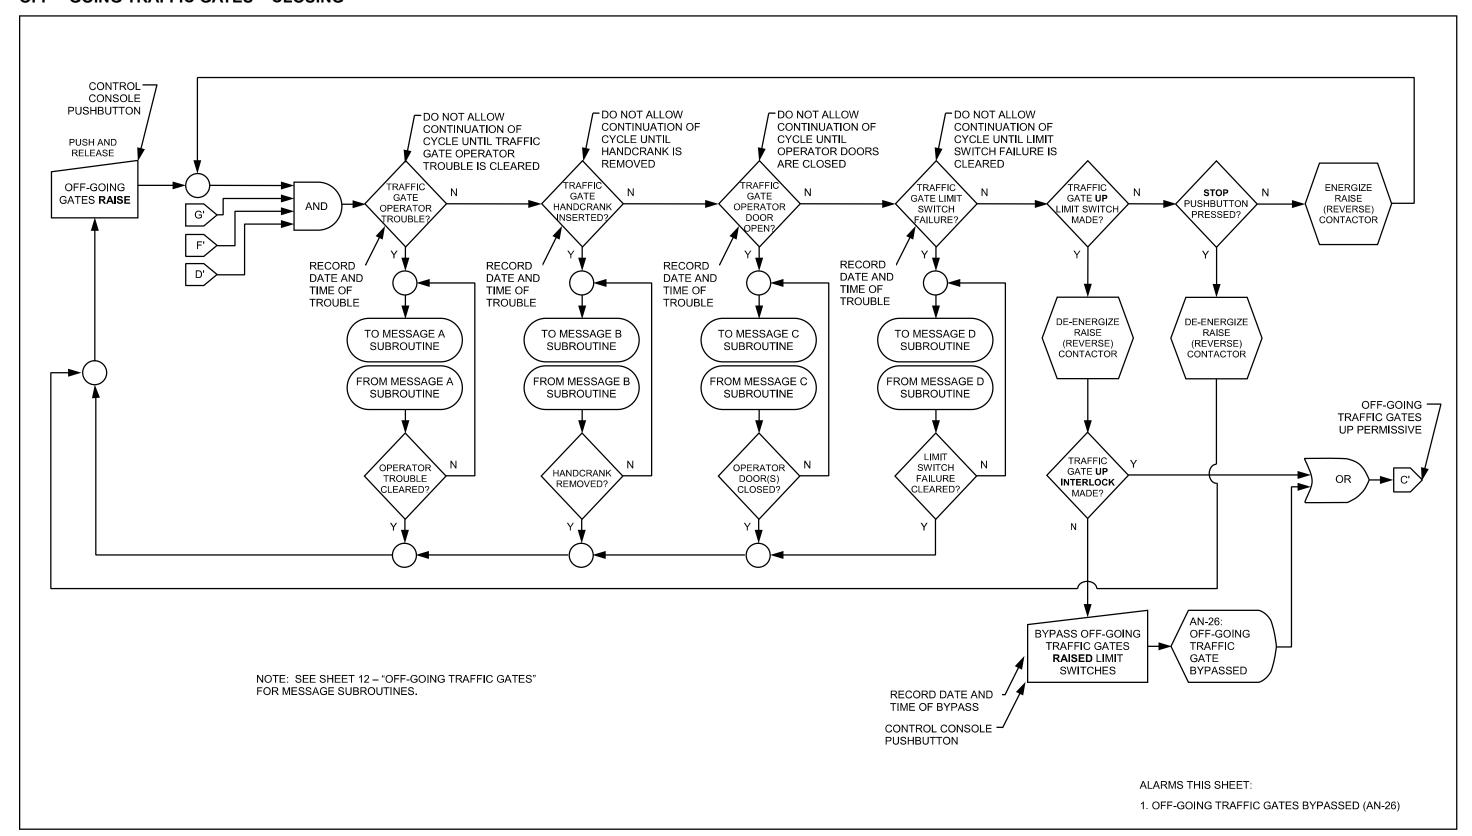

#### **OPENING PERMISSIVES**



#### **OPENING SEQUENCE**



## **CLOSING PERMISSIVES**



#### **CLOSING SEQUENCE**



#### TRAFFIC SIGNALS - OPENING



# TRAFFIC SIGNALS - CLOSING



## **NAVIGATION LIGHTS**



#### **ON-COMING TRAFFIC GATES – OPENING**



#### **ON-COMING TRAFFIC GATES**



#### **ON-COMING TRAFFIC GATES – CLOSING**



#### **OFF - GOING TRAFFIC GATES - OPENING**



#### **OFF – GOING TRAFFIC GATES**



#### OFF - GOING TRAFFIC GATES - CLOSING



#### SIDEWALK GATES - OPENING



#### SIDEWALK GATES – 1 OF 2



#### SIDEWALK GATES – 2 OF 2



#### SIDEWALK GATES - CLOSING



#### TRAFFIC BARRIERS - OPENING



#### **TRAFFIC BARRIERS – 1 OF 2**



#### TRAFFIC BARRIERS – 2 OF 2



#### TRAFFIC BARRIERS - CLOSING



#### **SPAN LOCKS – OPENING**



#### **SPAN LOCKS**



#### **SPAN LOCKS - CLOSING**



#### LEAFS - OPENING - 1 OF 2



#### LEAFS - OPENING - 2 OF 2



#### **LEAFS – 1 OF 9**



#### **LEAFS – 2 OF 9**



#### **LEAFS - 3 OF 9**



#### **LEAFS – 4 OF 9**



# **LEAFS – 5 OF 9**



# **LEAFS – 6 OF 9**



## **LEAFS - 7 OF 9**



#### **LEAFS – 8 OF 9**



## **LEAFS - 9 OF 9**



#### LEAFS - CLOSING - 1 OF 2



#### LEAFS - CLOSING - 2 OF 2



# LEAFS - SEATED



#### MISCELLANEOUS – 1 OF 2



#### MISCELLANEOUS –