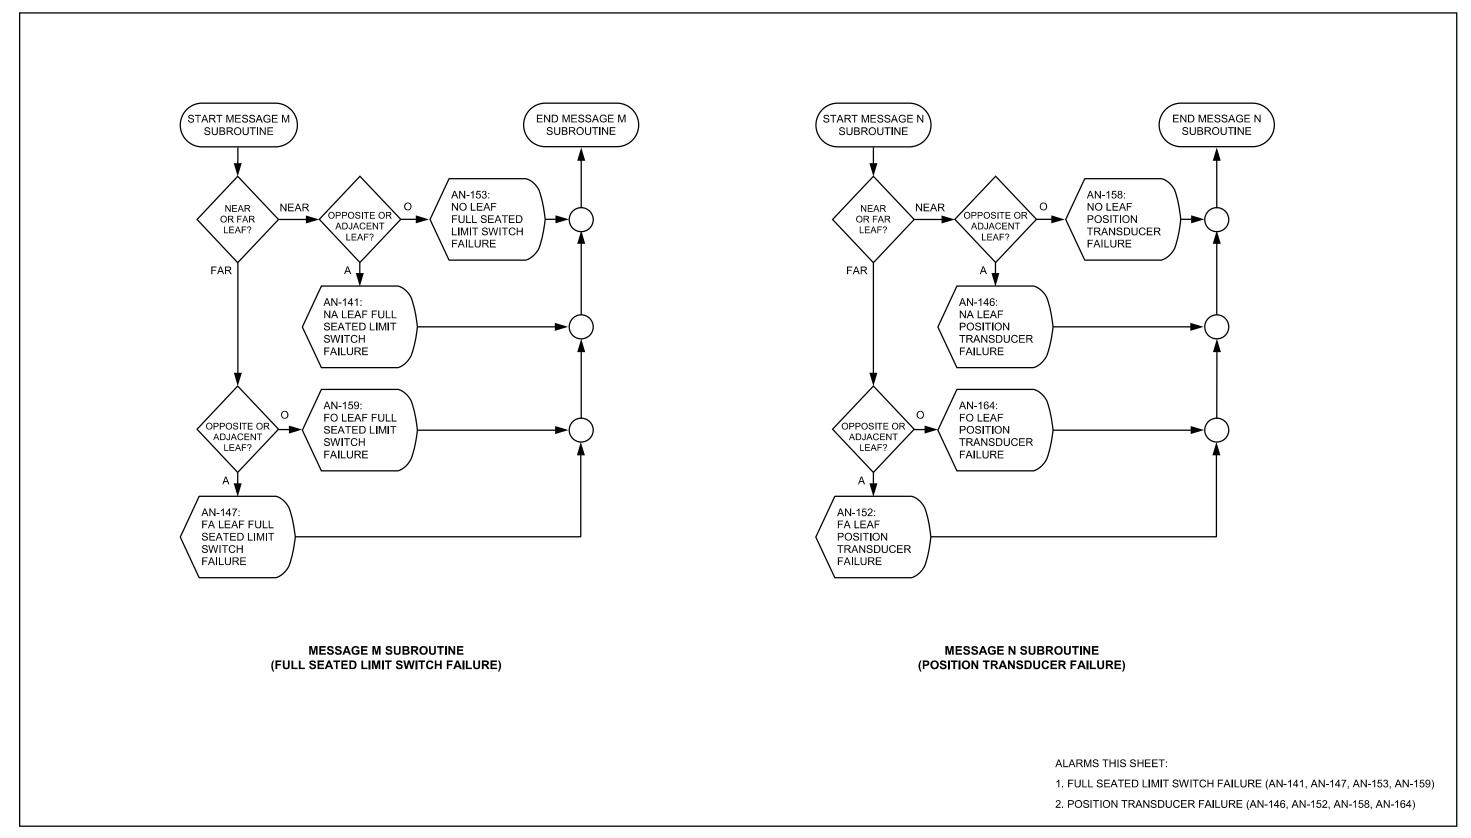

LOSING**



#### **OFF - GOING TRAFFIC GATES - OPENING**



#### **OFF – GOING TRAFFIC GATES**



#### OFF - GOING TRAFFIC GATES - CLOSING



#### SIDEWALK GATES - OPENING



#### SIDEWALK GATES – 1 OF 2



#### SIDEWALK GATES – 2 OF 2



#### SIDEWALK GATES - CLOSING



#### TRAFFIC BARRIERS - OPENING



#### **TRAFFIC BARRIERS – 1 OF 2**



#### TRAFFIC BARRIERS – 2 OF 2



#### TRAFFIC BARRIERS - CLOSING



#### **SPAN LOCKS – OPENING**



#### **SPAN LOCKS**



#### **SPAN LOCKS - CLOSING**



#### LEAFS - OPENING - 1 OF 2



#### LEAFS - OPENING - 2 OF 2



#### **LEAFS – 1 OF 9**



#### **LEAFS – 2 OF 9**



#### **LEAFS - 3 OF 9**



#### **LEAFS – 4 OF 9**



# **LEAFS – 5 OF 9**



# **LEAFS – 6 OF 9**



## **LEAFS - 7 OF 9**



#### **LEAFS – 8 OF 9**



## **LEAFS - 9 OF 9**



#### LEAFS - CLOSING - 1 OF 2



#### LEAFS - CLOSING - 2 OF 2



# LEAFS - SEATED



#### MISCELLANEOUS – 1 OF 2



#### MISCELLANEOUS – 2 OF 2