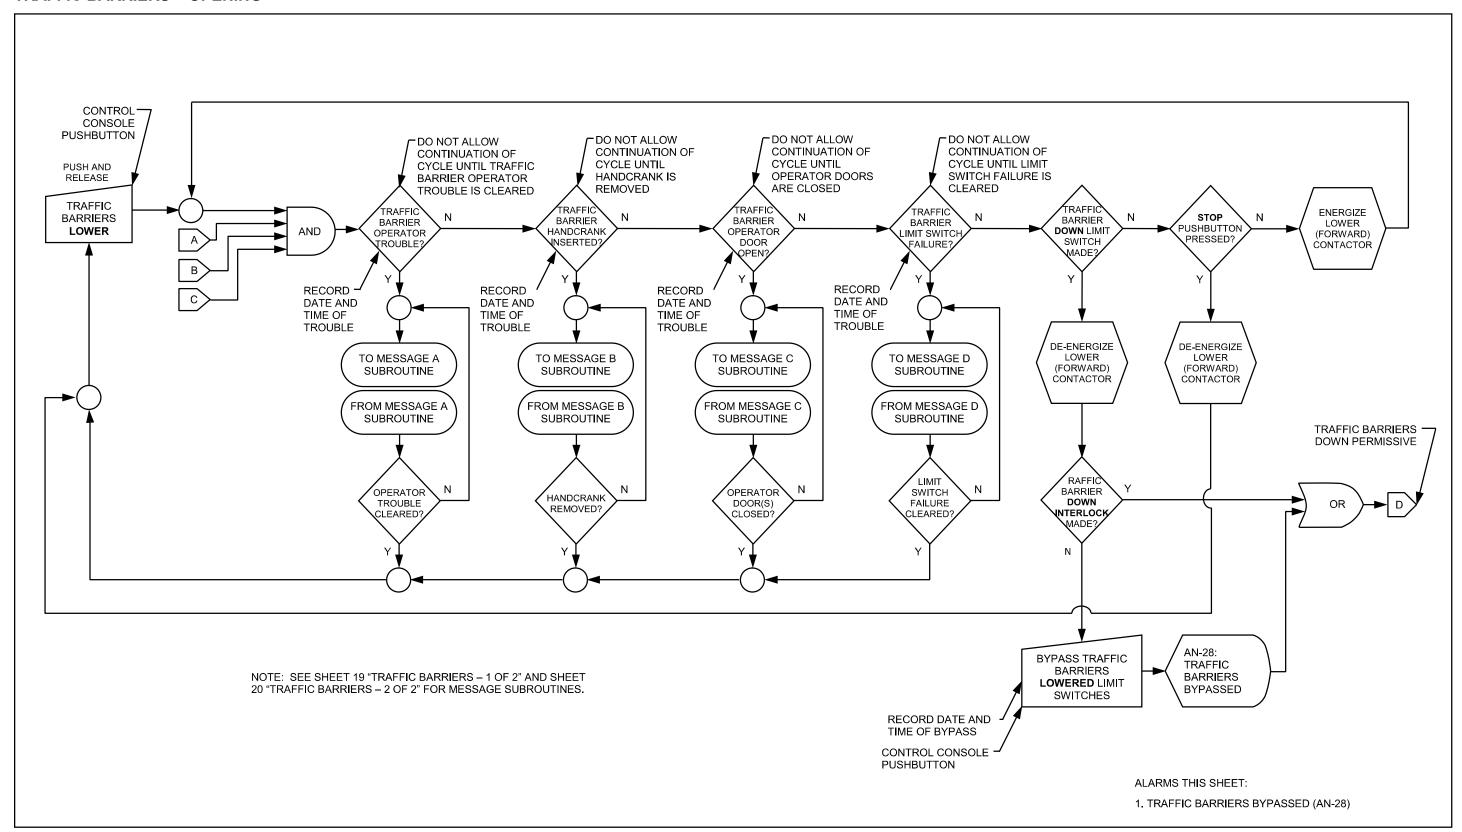

#### **OPENING PERMISSIVES**



#### **OPENING SEQUENCE**



## **CLOSING PERMISSIVES**



#### **CLOSING SEQUENCE**



#### TRAFFIC SIGNALS - OPENING



# TRAFFIC SIGNALS - CLOSING



## **NAVIGATION LIGHTS**



#### **ON-COMING TRAFFIC GATES – OPENING**



#### **ON-COMING TRAFFIC GATES**



#### **ON-COMING TRAFFIC GATES – CLOSING**



#### **OFF - GOING TRAFFIC GATES - OPENING**



#### **OFF – GOING TRAFFIC GATES**



#### OFF - GOING TRAFFIC GATES - CLOSING



#### SIDEWALK GATES - OPENING



#### SIDEWALK GATES – 1 OF 2



#### SIDEWALK GATES – 2 OF 2



#### SIDEWALK GATES - CLOSING



#### TRAFFIC BARRIERS - OPENING



#### **TRAFFIC BARRIERS – 1 OF 2**



#### TRAFFIC BARRIERS – 2 OF 2



#### TRAFFIC BARRIERS - CLOSING



#### **SPAN LOCKS – OPENING**



#### **SPAN LOCKS**



#### **SPAN LOCKS - CLOSING**



#### LEAFS - OPENING - 1 OF 2



#### LEAFS - OPENING - 2 OF 2



#### **LEAFS – 1 OF 9**



#### **LEAFS – 2 OF 9**



#### **LEAFS - 3 OF 9**



#### **LEAFS – 4 OF 9**



# **LEAFS – 5 OF 9**



# **LEAFS – 6 OF 9**



## **LEAFS - 7 OF 9**



#### **LEAFS – 8 OF 9**



## **LEAFS - 9 OF 9**



#### LEAFS - CLOSING - 1 OF 2



#### LEAFS - CLOSING - 2 OF 2



# LEAFS - SEATED



#### MISCELLANEOUS – 1 OF 2



#### MISCELLANEOUS – 2 OF 2