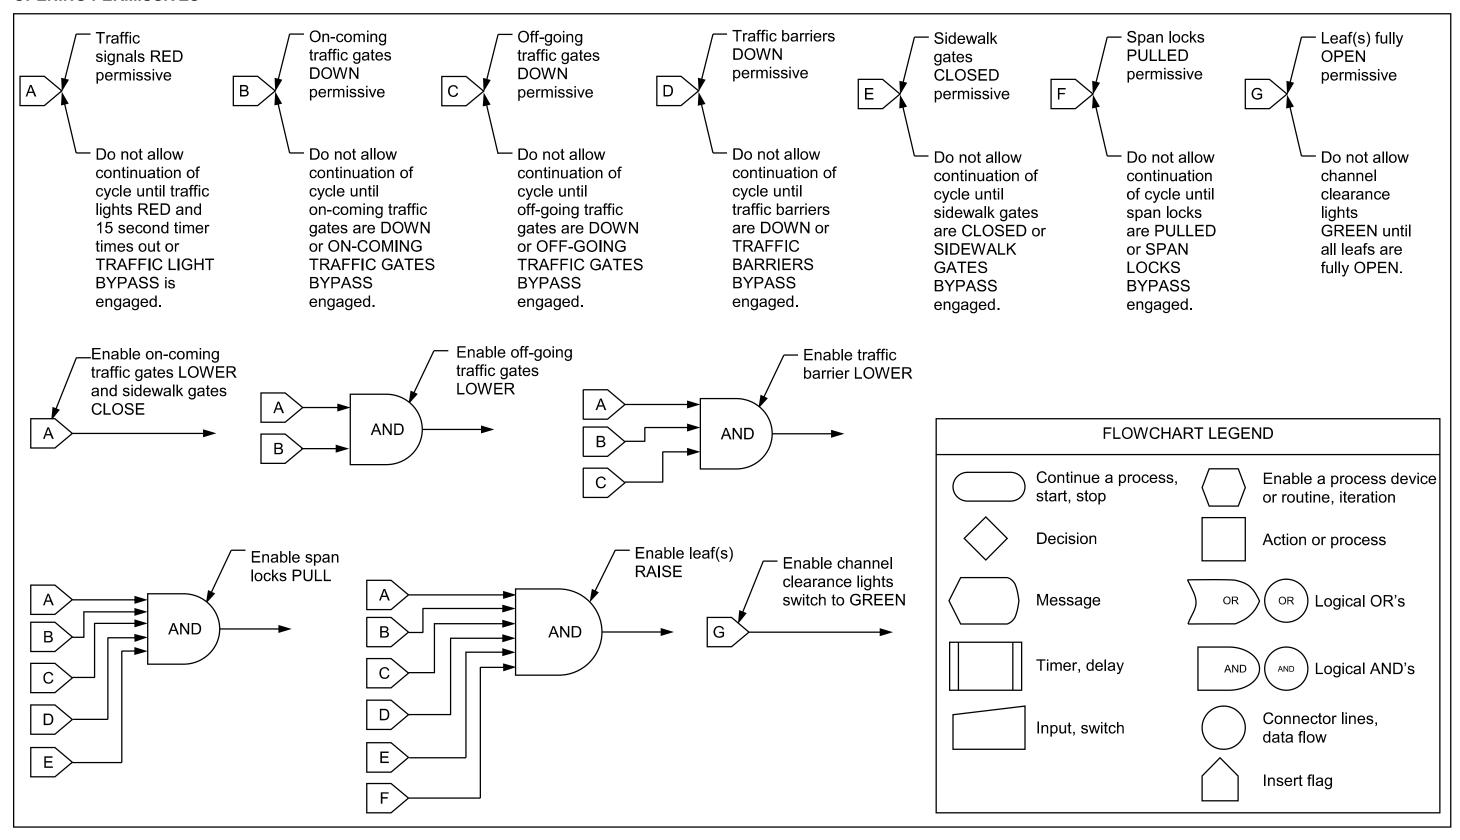

#### **OPENING PERMISSIVES**



#### **OPENING SEQUENCE**



## **CLOSING PERMISSIVES**



#### **CLOSING SEQUENCE**



#### TRAFFIC SIGNALS - OPENING



# TRAFFIC SIGNALS - CLOSING



## **NAVIGATION LIGHTS**



#### **ON-COMING TRAFFIC GATES – OPENING**



#### **ON-COMING TRAFFIC GATES**



#### **ON-COMING TRAFFIC GATES – CLOSING**



#### **OFF - GOING TRAFFIC GATES - OPENING**



#### **OFF – GOING TRAFFIC GATES**



#### OFF - GOING TRAFFIC GATES - CLOSING



#### SIDEWALK GATES - OPENING



#### SIDEWALK GATES – 1 OF 2



#### SIDEWALK GATES – 2 OF 2



#### SIDEWALK GATES - CLOSING



#### TRAFFIC BARRIERS - OPENING



#### **TRAFFIC BARRIERS – 1 OF 2**



#### TRAFFIC BARRIERS – 2 OF 2



#### TRAFFIC BARRIERS - CLOSING



#### **SPAN LOCKS – OPENING**



#### **SPAN LOCKS**



#### **SPAN LOCKS - CLOSING**