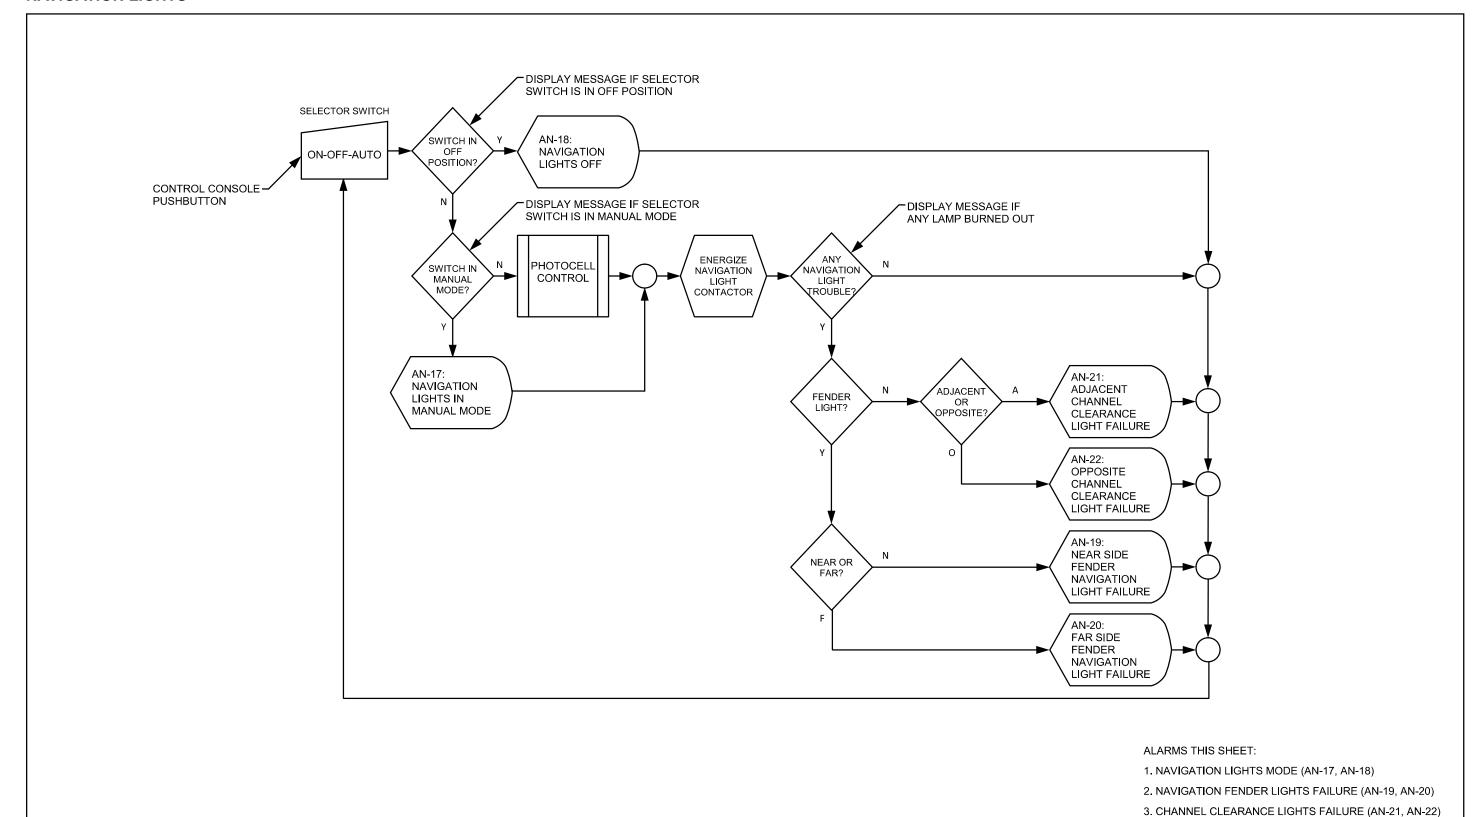

#### **OPENING PERMISSIVES**



#### **OPENING SEQUENCE**



## **CLOSING PERMISSIVES**



#### **CLOSING SEQUENCE**



#### TRAFFIC SIGNALS - OPENING



# TRAFFIC SIGNALS - CLOSING



## **NAVIGATION LIGHTS**



#### **ON-COMING TRAFFIC GATES – OPENING**



#### **ON-COMING TRAFFIC GATES**



#### **ON-COMING TRAFFIC GATES – CLOSING**



#### **OFF - GOING TRAFFIC GATES - OPENING**



#### **OFF – GOING TRAFFIC GATES**



#### OFF - GOING TRAFFIC GATES - CLOSING



#### SIDEWALK GATES - OPENING



#### SIDEWALK GATES – 1 OF 2



#### SIDEWALK GATES – 2 OF 2



#### SIDEWALK GATES - CLOSING



#### TRAFFIC BARRIERS - OPENING



#### **TRAFFIC BARRIERS – 1 OF 2**



#### TRAFFIC BARRIERS – 2 OF 2



#### TRAFFIC BARRIERS - CLOSING



#### **SPAN LOCKS – OPENING**



#### **SPAN LOCKS**



#### **SPAN LOCKS - CLOSING**



#### LEAFS - OPENING - 1 OF 2



#### LEAFS - OPENING - 2 OF 2



#### **LEAFS – 1 OF 9**



#### **LEAFS – 2 OF 9**



#### **LEAFS - 3 OF 9**



#### **LEAFS – 4 OF 9**



# **L