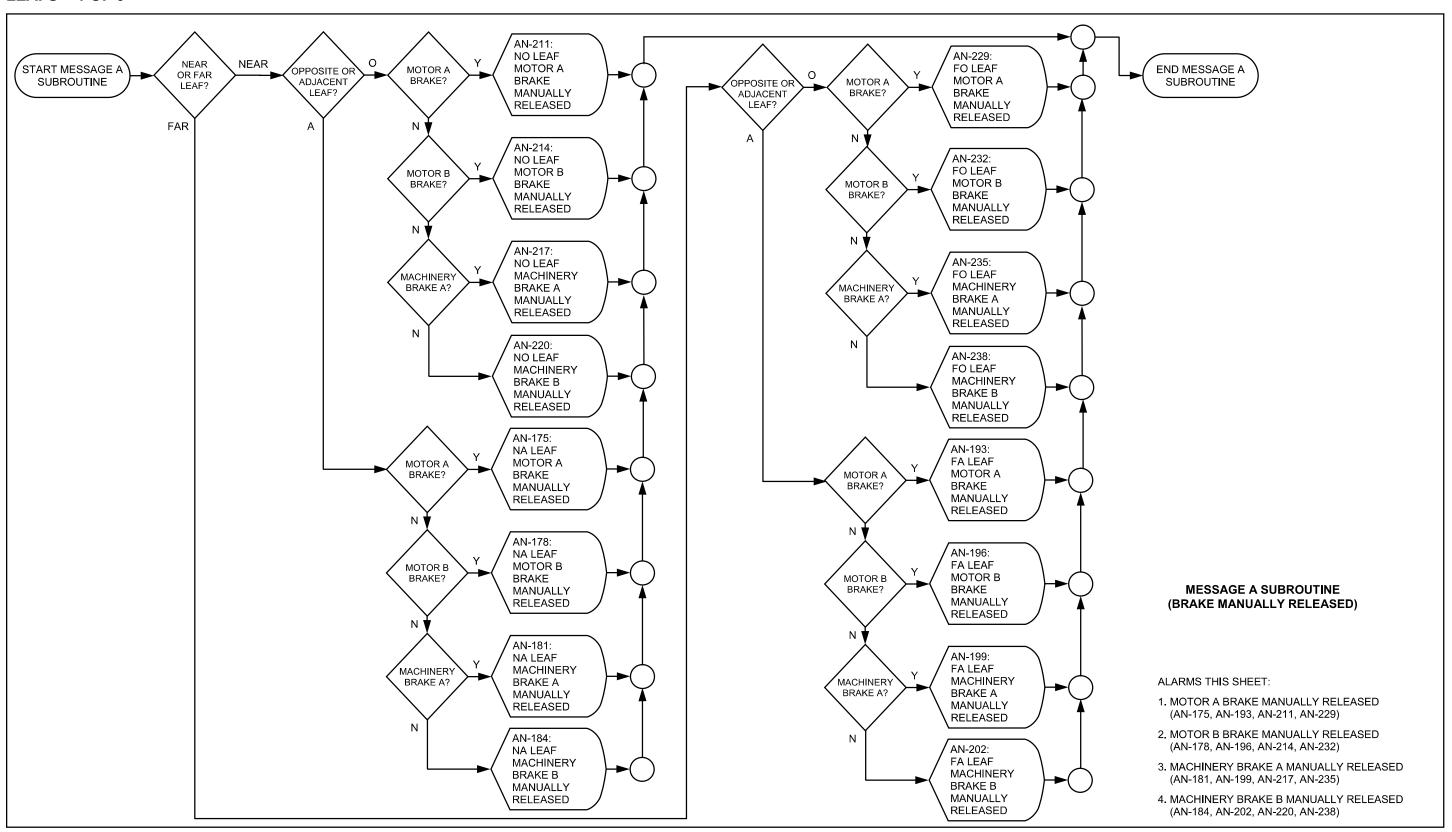

# TRAFFIC SIGNALS - OPENING



# TRAFFIC SIGNALS - CLOSING



## **NAVIGATION LIGHTS**



#### **ON-COMING TRAFFIC GATES – OPENING**



#### **ON-COMING TRAFFIC GATES**



#### **ON-COMING TRAFFIC GATES – CLOSING**



#### **OFF - GOING TRAFFIC GATES - OPENING**



#### **OFF – GOING TRAFFIC GATES**



#### OFF - GOING TRAFFIC GATES - CLOSING



#### SIDEWALK GATES - OPENING



#### SIDEWALK GATES – 1 OF 2



#### SIDEWALK GATES – 2 OF 2



#### SIDEWALK GATES - CLOSING



#### TRAFFIC BARRIERS - OPENING



#### **TRAFFIC BARRIERS – 1 OF 2**



#### TRAFFIC BARRIERS – 2 OF 2



#### TRAFFIC BARRIERS - CLOSING



#### **SPAN LOCKS – OPENING**



#### **SPAN LOCKS**



#### **SPAN LOCKS - CLOSING**



#### LEAFS - OPENING - 1 OF 2



#### LEAFS - OPENING - 2 OF 2



#### **LEAFS – 1 OF 9**



#### **LEAFS – 2 OF 9**



#### **LEAFS - 3 OF 9**



#### **LEAFS – 4 OF 9**



# **LEAFS – 5 OF 9**



# **LEAFS – 6 OF 9**



## **LEAFS - 7 OF 9**



#### **LEAFS – 8 OF 9**



## **LEAFS - 9 OF 9**



#### LEAFS - CLOSING - 1 OF 2



#### LEAFS - CLOSING - 2 OF 2



# LEAFS - SEATED



#### MISCELLANEOUS – 1 OF 2



#### MISCELLANEOUS – 2 OF 2