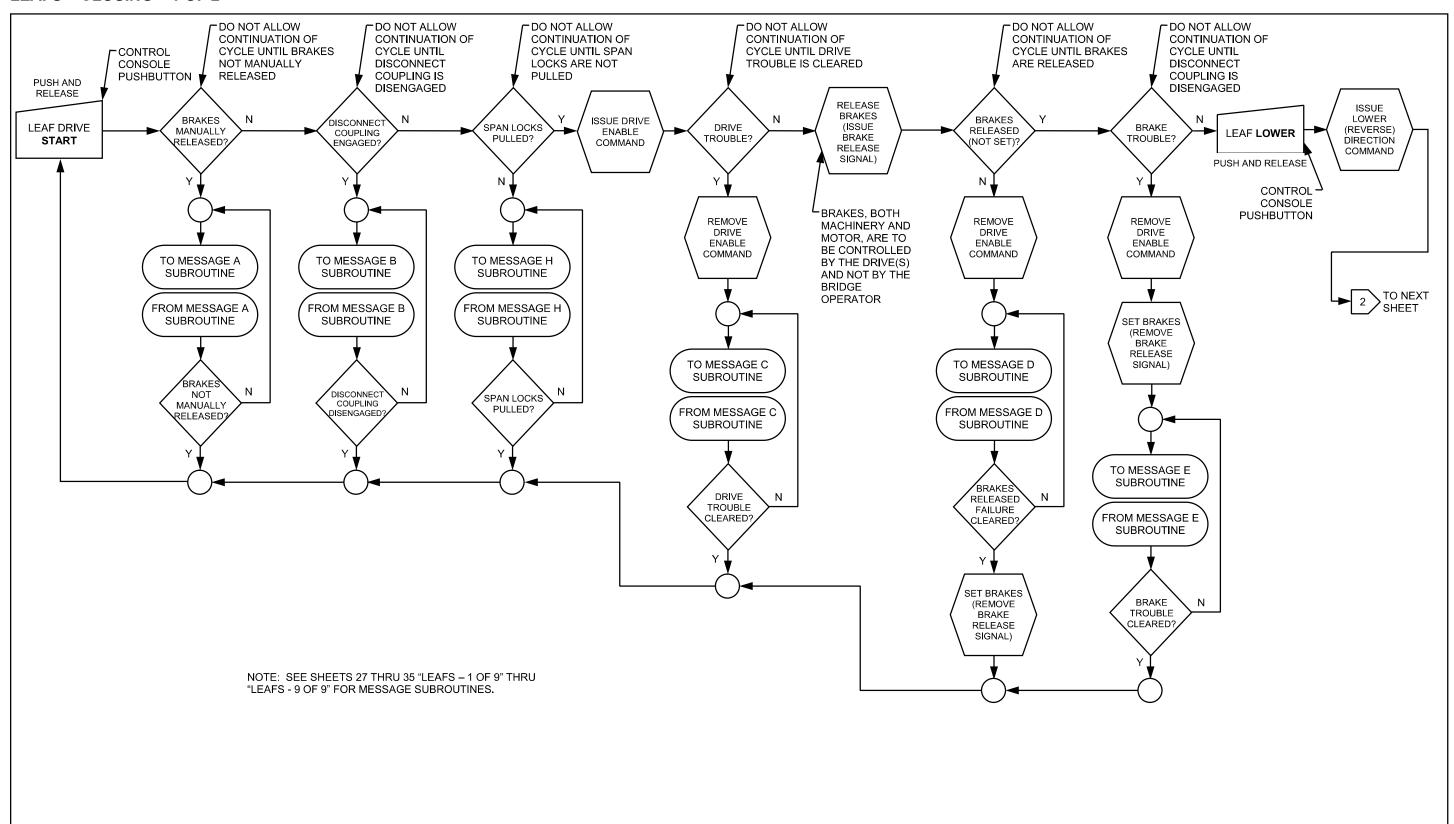

AFFIC GATES - OPENING**



#### **OFF – GOING TRAFFIC GATES**



#### OFF - GOING TRAFFIC GATES - CLOSING



#### SIDEWALK GATES - OPENING



#### SIDEWALK GATES – 1 OF 2



#### SIDEWALK GATES – 2 OF 2



#### SIDEWALK GATES - CLOSING



#### TRAFFIC BARRIERS - OPENING



#### **TRAFFIC BARRIERS – 1 OF 2**



#### TRAFFIC BARRIERS – 2 OF 2



#### TRAFFIC BARRIERS - CLOSING



#### **SPAN LOCKS – OPENING**



#### **SPAN LOCKS**



#### **SPAN LOCKS - CLOSING**



#### LEAFS - OPENING - 1 OF 2



#### LEAFS - OPENING - 2 OF 2



#### **LEAFS – 1 OF 9**



#### **LEAFS – 2 OF 9**



#### **LEAFS - 3 OF 9**



#### **LEAFS – 4 OF 9**



# **LEAFS – 5 OF 9**



# **LEAFS – 6 OF 9**



## **LEAFS - 7 OF 9**



#### **LEAFS – 8 OF 9**



## **LEAFS - 9 OF 9**



#### LEAFS - CLOSING - 1 OF 2



#### LEAFS - CLOSING - 2 OF 2



# LEAFS - SEATED



#### MISCELLANEOUS – 1 OF 2



#### MISCELLANEOUS – 2 OF 2