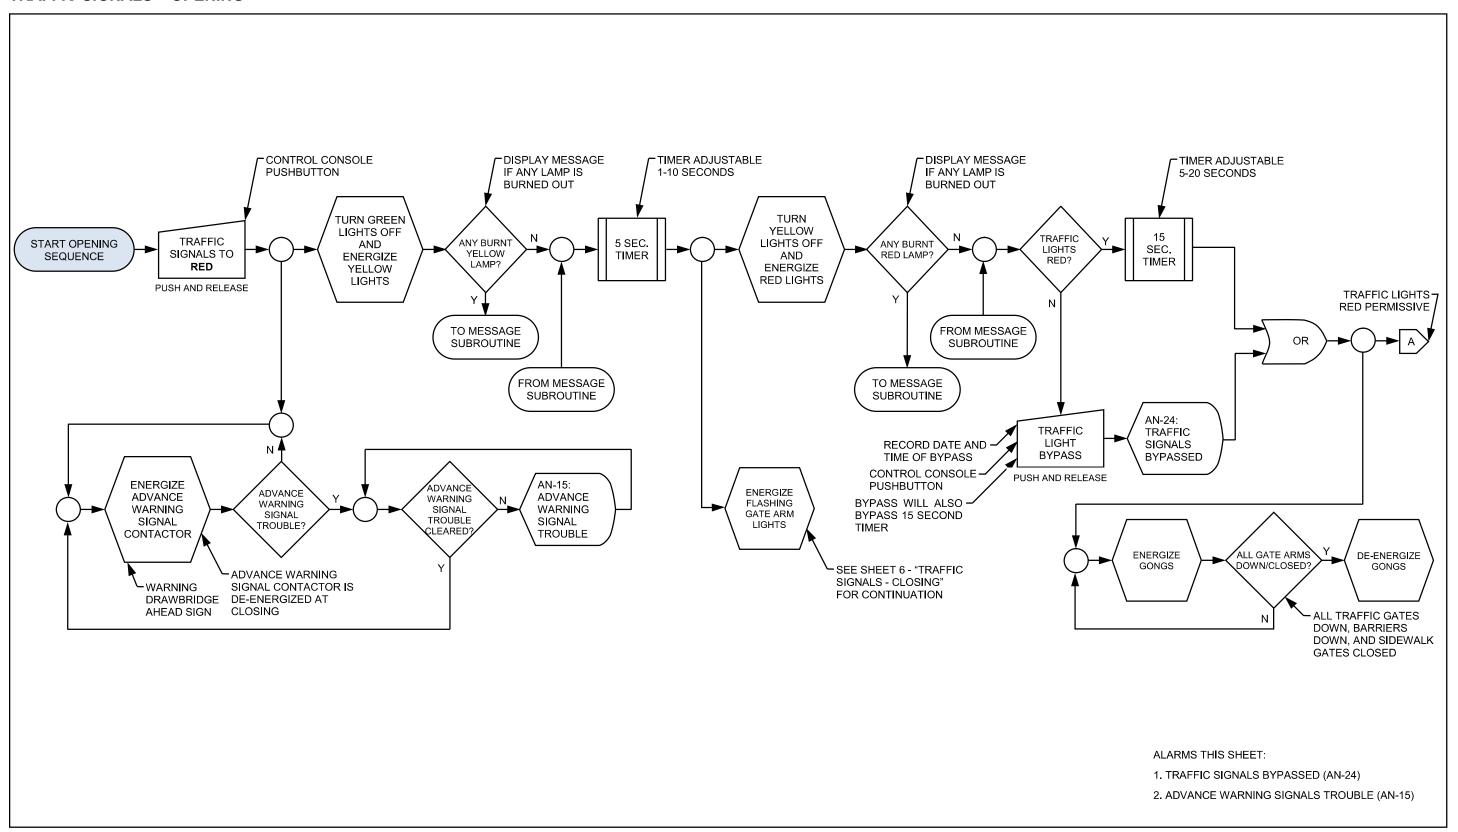

#### **OPENING PERMISSIVES**



#### **OPENING SEQUENCE**



## **CLOSING PERMISSIVES**



#### **CLOSING SEQUENCE**



#### TRAFFIC SIGNALS - OPENING



# TRAFFIC SIGNALS - CLOSING



## **NAVIGATION LIGHTS**



#### **ON-COMING TRAFFIC GATES – OPENING**



#### **ON-COMING TRAFFIC GATES**



#### **ON-COMING TRAFFIC GATES – CLOSING**



#### **OFF - GOING TRAFFIC GATES - OPENING**



#### **OFF – GOING TRAFFIC GATES**



#### OFF - GOING TRAFFIC GATES - CLOSING



#### SIDEWALK GATES - OPENING



#### SIDEWALK GATES – 1 OF 2



#### SIDEWALK GATES – 2 OF 2



#### SIDEWALK GATES - CLOSING



#### TRAFFIC BARRIERS - OPENING



#### **TRAFFIC BARRIERS – 1 OF 2**



#### TRAFFIC BARRIERS – 2 OF 2



#### TRAFFIC BARRIERS - CLOSING



#### **SPAN LOCKS – OPENING**



#### **SPAN LOCKS**



#### **SPAN LOCKS - CLOSING**



#### LEAFS - OPENING - 1 OF 2



#### LEAFS - OPENING - 2 OF 2



#### **LEAFS – 1 OF 9**



#### **LEAFS – 2 OF 9**