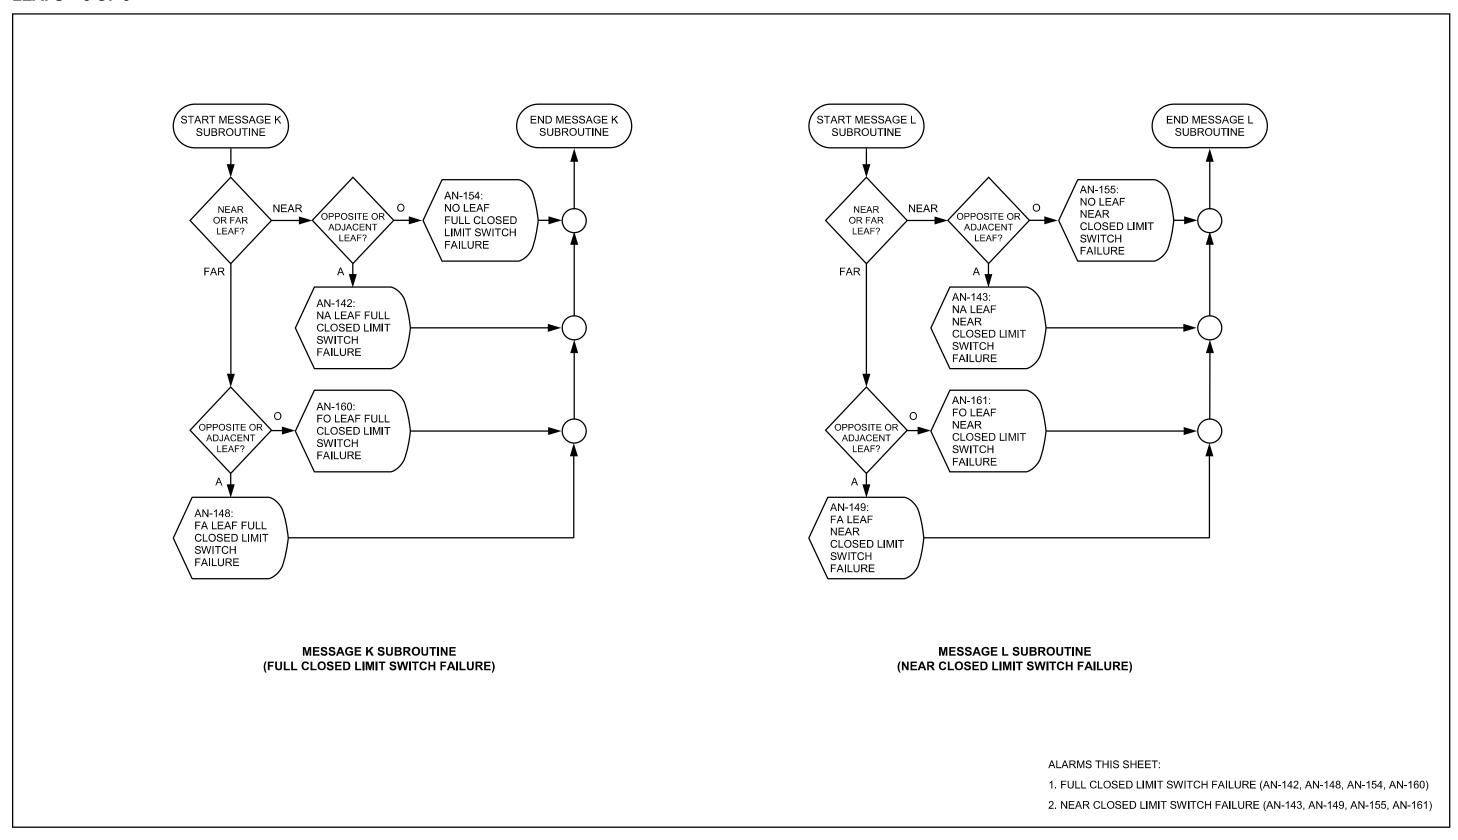

-COMING TRAFFIC GATES – CLOSING**



#### **OFF - GOING TRAFFIC GATES - OPENING**



#### **OFF – GOING TRAFFIC GATES**



#### OFF - GOING TRAFFIC GATES - CLOSING



#### SIDEWALK GATES - OPENING



#### SIDEWALK GATES – 1 OF 2



#### SIDEWALK GATES – 2 OF 2



#### SIDEWALK GATES - CLOSING



#### TRAFFIC BARRIERS - OPENING



#### **TRAFFIC BARRIERS – 1 OF 2**



#### TRAFFIC BARRIERS – 2 OF 2



#### TRAFFIC BARRIERS - CLOSING



#### **SPAN LOCKS – OPENING**



#### **SPAN LOCKS**



#### **SPAN LOCKS - CLOSING**



#### LEAFS - OPENING - 1 OF 2



#### LEAFS - OPENING - 2 OF 2



#### **LEAFS – 1 OF 9**



#### **LEAFS – 2 OF 9**



#### **LEAFS - 3 OF 9**



#### **LEAFS – 4 OF 9**



# **LEAFS – 5 OF 9**



# **LEAFS – 6 OF 9**



## **LEAFS - 7 OF 9**



#### **LEAFS – 8 OF 9**



## **LEAFS - 9 OF 9**



#### LEAFS - CLOSING - 1 OF 2



#### LEAFS - CLOSING - 2 OF 2



# LEAFS - SEATED



#### MISCELLANEOUS – 1 OF 2



#### MISCELLANEOUS – 2 OF 2