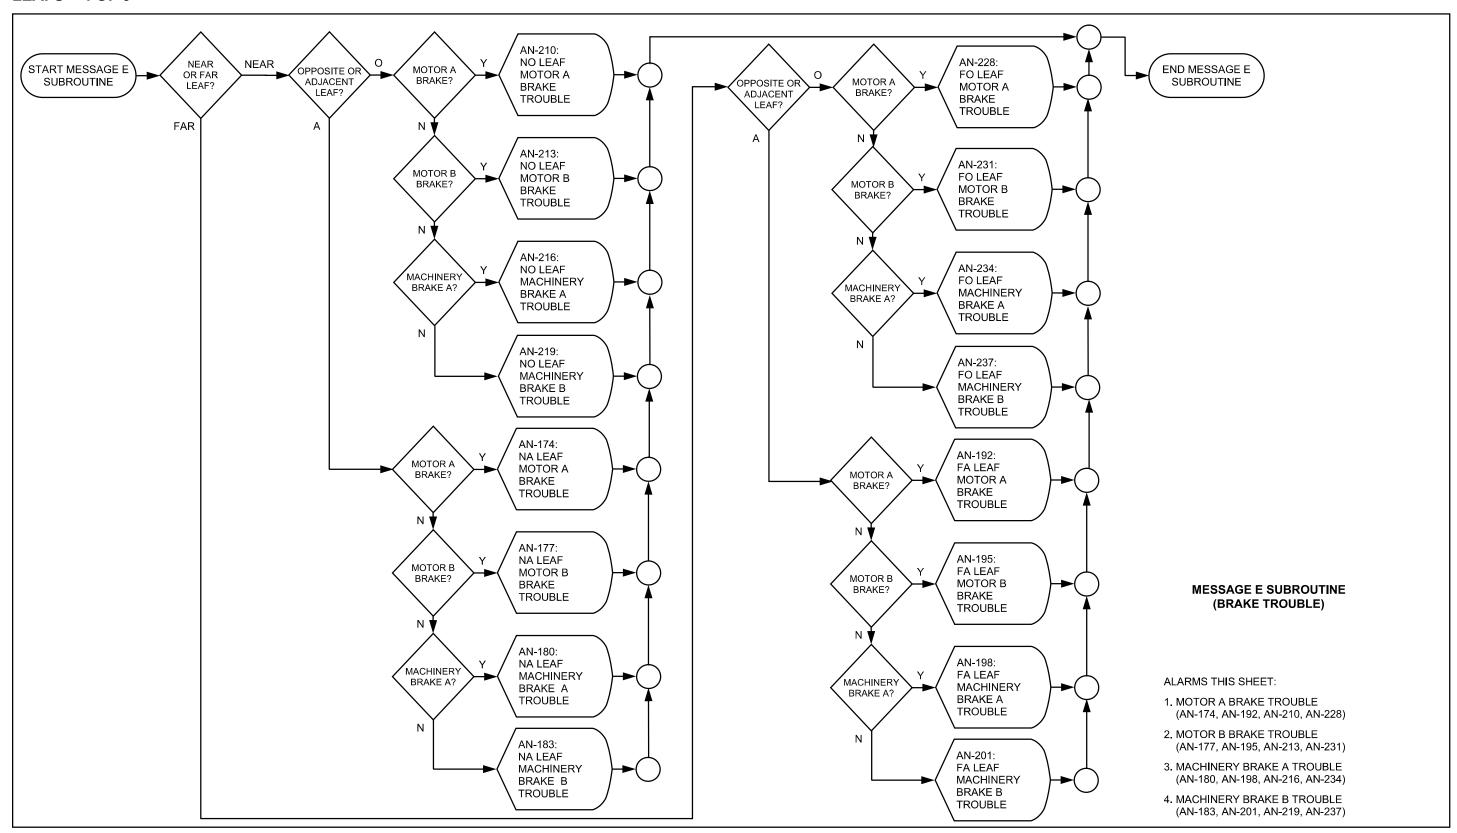

HTS**



#### **ON-COMING TRAFFIC GATES – OPENING**



#### **ON-COMING TRAFFIC GATES**



#### **ON-COMING TRAFFIC GATES – CLOSING**



#### **OFF - GOING TRAFFIC GATES - OPENING**



#### **OFF – GOING TRAFFIC GATES**



#### OFF - GOING TRAFFIC GATES - CLOSING



#### SIDEWALK GATES - OPENING



#### SIDEWALK GATES – 1 OF 2



#### SIDEWALK GATES – 2 OF 2



#### SIDEWALK GATES - CLOSING



#### TRAFFIC BARRIERS - OPENING



#### **TRAFFIC BARRIERS – 1 OF 2**



#### TRAFFIC BARRIERS – 2 OF 2



#### TRAFFIC BARRIERS - CLOSING



#### **SPAN LOCKS – OPENING**



#### **SPAN LOCKS**



#### **SPAN LOCKS - CLOSING**



#### LEAFS - OPENING - 1 OF 2



#### LEAFS - OPENING - 2 OF 2



#### **LEAFS – 1 OF 9**



#### **LEAFS – 2 OF 9**



#### **LEAFS - 3 OF 9**



#### **LEAFS – 4 OF 9**



# **LEAFS – 5 OF 9**



# **LEAFS – 6 OF 9**



## **LEAFS - 7 OF 9**



#### **LEAFS – 8 OF 9**



## **LEAFS - 9 OF 9**



#### LEAFS - CLOSING - 1 OF 2



#### LEAFS - CLOSING - 2 OF 2



# LEAFS - SEATED



#### MISCELLANEOUS – 1 OF 2



#### MISCELLANEOUS – 2 OF 2