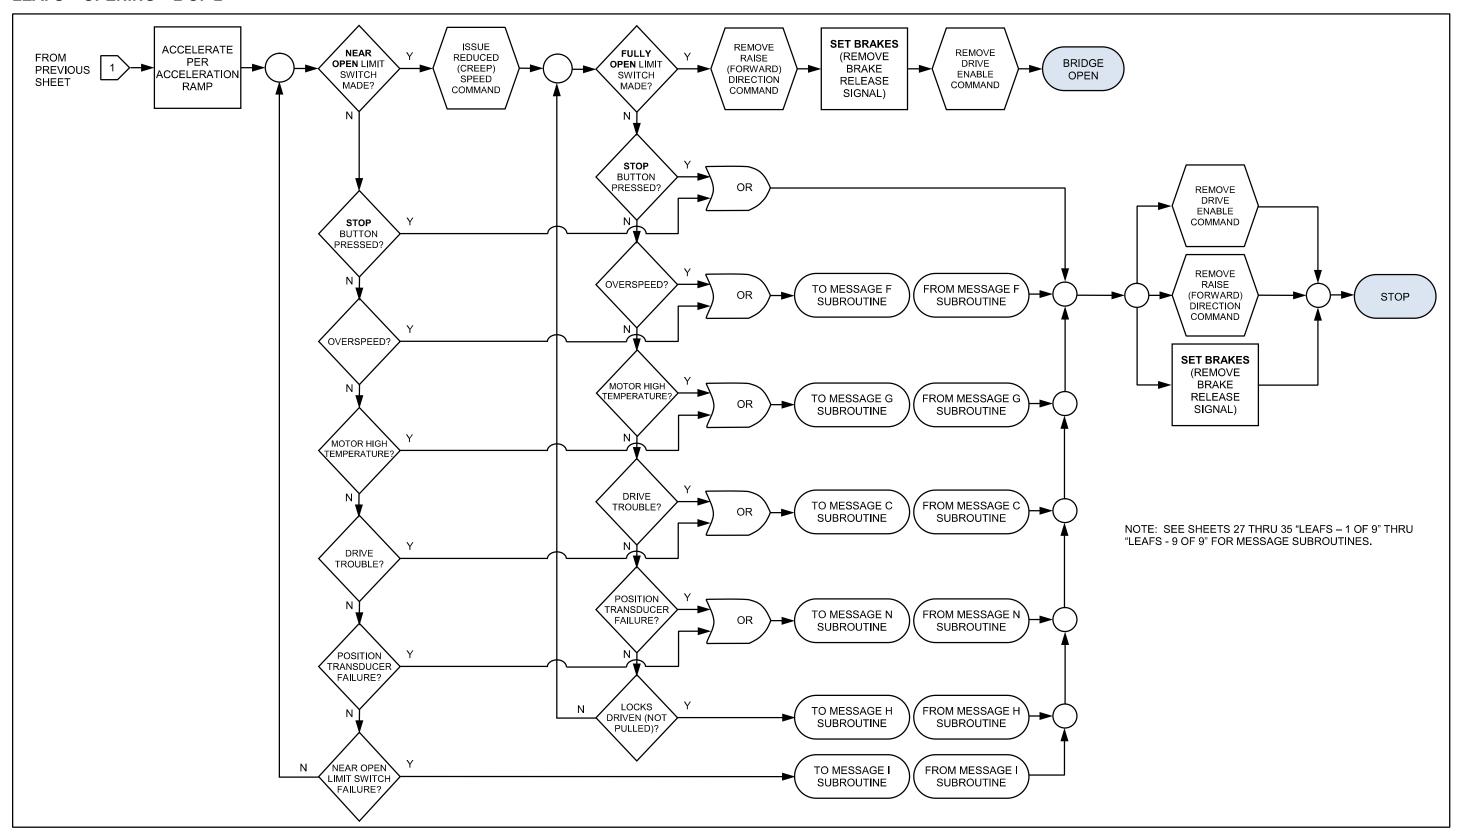

**CLOSING SEQUENCE**



#### TRAFFIC SIGNALS - OPENING



# TRAFFIC SIGNALS - CLOSING



## **NAVIGATION LIGHTS**



#### **ON-COMING TRAFFIC GATES – OPENING**



#### **ON-COMING TRAFFIC GATES**



#### **ON-COMING TRAFFIC GATES – CLOSING**



#### **OFF - GOING TRAFFIC GATES - OPENING**



#### **OFF – GOING TRAFFIC GATES**



#### OFF - GOING TRAFFIC GATES - CLOSING



#### SIDEWALK GATES - OPENING



#### SIDEWALK GATES – 1 OF 2



#### SIDEWALK GATES – 2 OF 2



#### SIDEWALK GATES - CLOSING



#### TRAFFIC BARRIERS - OPENING



#### **TRAFFIC BARRIERS – 1 OF 2**



#### TRAFFIC BARRIERS – 2 OF 2



#### TRAFFIC BARRIERS - CLOSING



#### **SPAN LOCKS – OPENING**



#### **SPAN LOCKS**



#### **SPAN LOCKS - CLOSING**



#### LEAFS - OPENING - 1 OF 2



#### LEAFS - OPENING - 2 OF 2



#### **LEAFS – 1 OF 9**



#### **LEAFS – 2 OF 9**



#### **LEAFS - 3 OF 9**



#### **LEAFS – 4 OF 9**



# **LEAFS – 5 OF 9**



# **LEAFS – 6 OF 9**



## **LEAFS - 7 OF 9**



#### **LEAFS – 8 OF 9**



## **LEAFS - 9 OF 9**



#### LEAFS - CLOSING - 1 OF 2



#### LEAFS - CLOSING - 2 OF 2



# LEAFS - SEATED



#### MISCELLANEOUS – 1 OF 2



#### MISCELLANEOUS – 2 OF 2