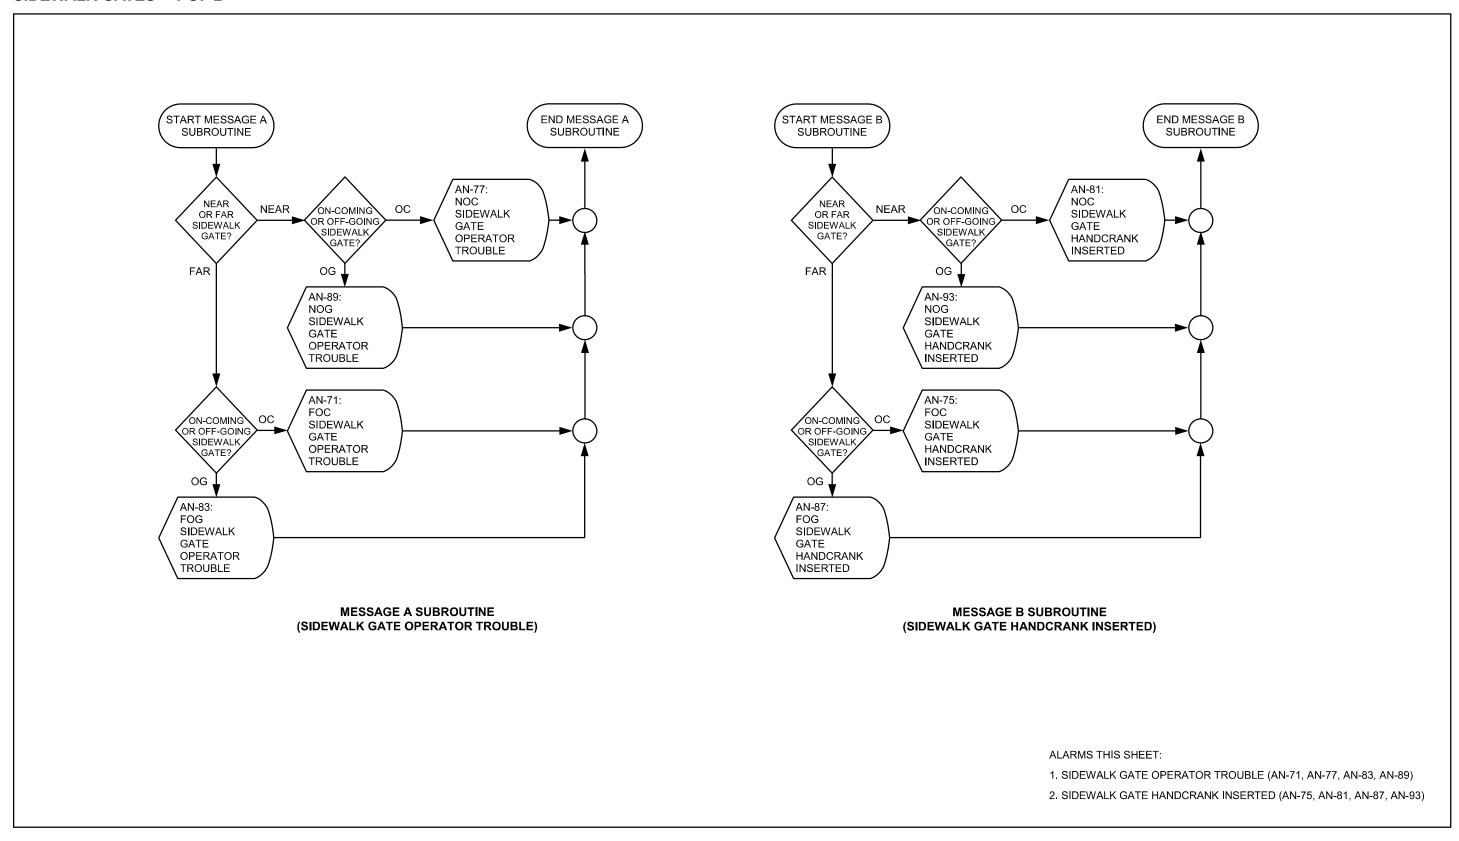

#### **OPENING PERMISSIVES**



#### **OPENING SEQUENCE**



## **CLOSING PERMISSIVES**



#### **CLOSING SEQUENCE**



#### TRAFFIC SIGNALS - OPENING



# TRAFFIC SIGNALS - CLOSING



## **NAVIGATION LIGHTS**



#### **ON-COMING TRAFFIC GATES – OPENING**



#### **ON-COMING TRAFFIC GATES**



#### **ON-COMING TRAFFIC GATES – CLOSING**



#### **OFF - GOING TRAFFIC GATES - OPENING**



#### **OFF – GOING TRAFFIC GATES**



#### OFF - GOING TRAFFIC GATES - CLOSING



#### SIDEWALK GATES - OPENING



#### SIDEWALK GATES – 1 OF 2



#### SIDEWALK GATES – 2 OF 2



#### SIDEWALK GATES - CLOSING



#### TRAFFIC BARRIERS - OPENING



#### **TRAFFIC BARRIERS – 1 OF 2**



#### TRAFFIC BARRIERS – 2 OF 2



#### TRAFFIC BARRIERS - CLOSING



#### **SPAN LOCKS – OPENING**



#### **SPAN LOCKS**



#### **SPAN LOCKS - CLOSING**



#### LEAFS - OPENING - 1 OF 2



#### LEAFS - OPENING - 2 OF 2



#### **LEAFS – 1 OF 9**



#### **LEAFS – 2 OF 9**



#### **LEAFS - 3 OF 9**



#### **LEAFS – 4 OF 9**



# **LEAFS – 5 OF 9**



# **LEAFS – 6 OF 9**



## **LEAFS - 7 OF 9**



#### **LEAFS – 8 OF 9**



## **LEAFS - 9 OF 9**



#### LEAFS - CLOSING - 1 OF 2



#### LEAFS - CLOSING - 2 OF 2



# LEAFS - SEATED



#### MISCELLANEOUS – 1 OF 2



#### MISCELLANEOUS – 2 OF 2