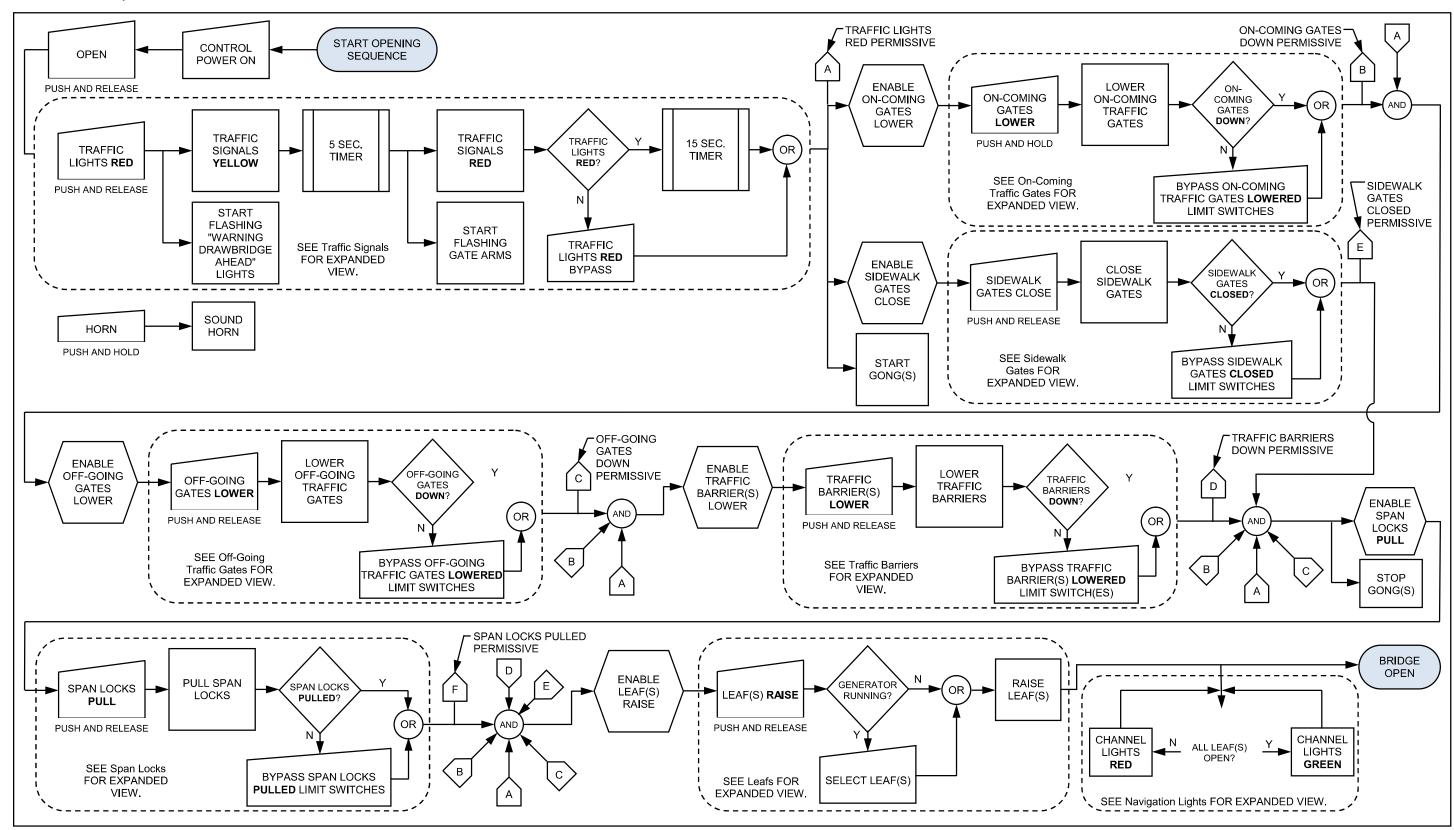

#### **OPENING PERMISSIVES**



#### **OPENING SEQUENCE**



## **CLOSING PERMISSIVES**



#### **CLOSING SEQUENCE**



#### TRAFFIC SIGNALS - OPENING



# TRAFFIC SIGNALS - CLOSING



## **NAVIGATION LIGHTS**



#### **ON-COMING TRAFFIC GATES – OPENING**



#### **ON-COMING TRAFFIC GATES**



#### **ON-COMING TRAFFIC GATES – CLOSING**



#### **OFF - GOING TRAFFIC GATES - OPENING**



#### **OFF – GOING TRAFFIC GATES**



#### OFF - GOING TRAFFIC GATES - CLOSING



#### SIDEWALK GATES - OPENING



#### SIDEWALK GATES – 1 OF 2



#### SIDEWALK GATES – 2 OF 2



#### SIDEWALK GATES - CLOSING



#### TRAFFIC BARRIERS - OPENING



#### **TRAFFIC BARRIERS – 1 OF 2**



#### TRAFFIC BARRIERS – 2 OF 2



#### TRAFFIC BARRIERS - CLOSING



#### **SPAN LOCKS – OPENING**



#### **SPAN LOCKS**



#### **SPAN LOCKS - CLOSING**



#### LEAFS - OPENING - 1 OF