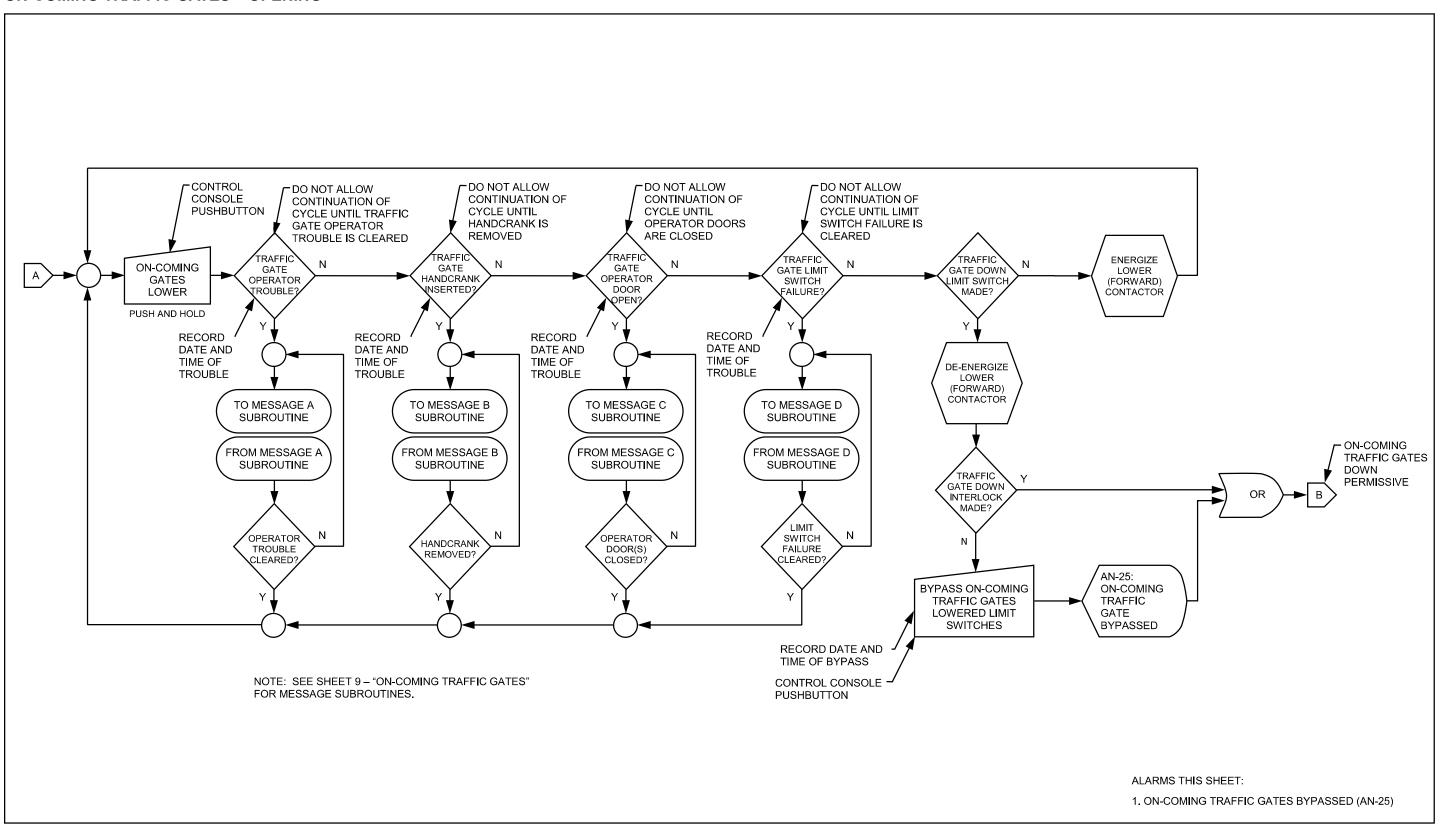

#### **OPENING PERMISSIVES**



#### **OPENING SEQUENCE**



## **CLOSING PERMISSIVES**



#### **CLOSING SEQUENCE**



#### TRAFFIC SIGNALS - OPENING



# TRAFFIC SIGNALS - CLOSING



## **NAVIGATION LIGHTS**



#### **ON-COMING TRAFFIC GATES – OPENING**



#### **ON-COMING TRAFFIC GATES**



#### **ON-COMING TRAFFIC GATES – CLOSING**



#### **OFF - GOING TRAFFIC GATES - OPENING**



#### **OFF – GOING TRAFFIC GATES**



#### OFF - GOING TRAFFIC GATES - CLOSING



#### SIDEWALK GATES - OPENING



#### SIDEWALK GATES – 1 OF 2



#### SIDEWALK GATES – 2 OF 2



#### SIDEWALK GATES - CLOSING



#### TRAFFIC BARRIERS - OPENING



#### **TRAFFIC BARRIERS – 1 OF 2**



#### TRAFFIC BARRIERS – 2 OF 2



#### TRAFFIC BARRIERS - CLOSING



#### **SPAN LOCKS – OPENING**



#### **SPAN LOCKS**



#### **SPAN LOCKS - CLOSING**



#### LEAFS - OPENING - 1 OF 2



#### LEAFS - OPENING - 2 OF 2



#### **LEAFS – 1 OF 9**



#### **LEAFS – 2 OF 9**



#### **LEAFS - 3 OF 9**



#### **LEAFS – 4 OF 9**



# **LEAFS – 5 OF 9**



# **LEAFS – 6 OF 9**



##