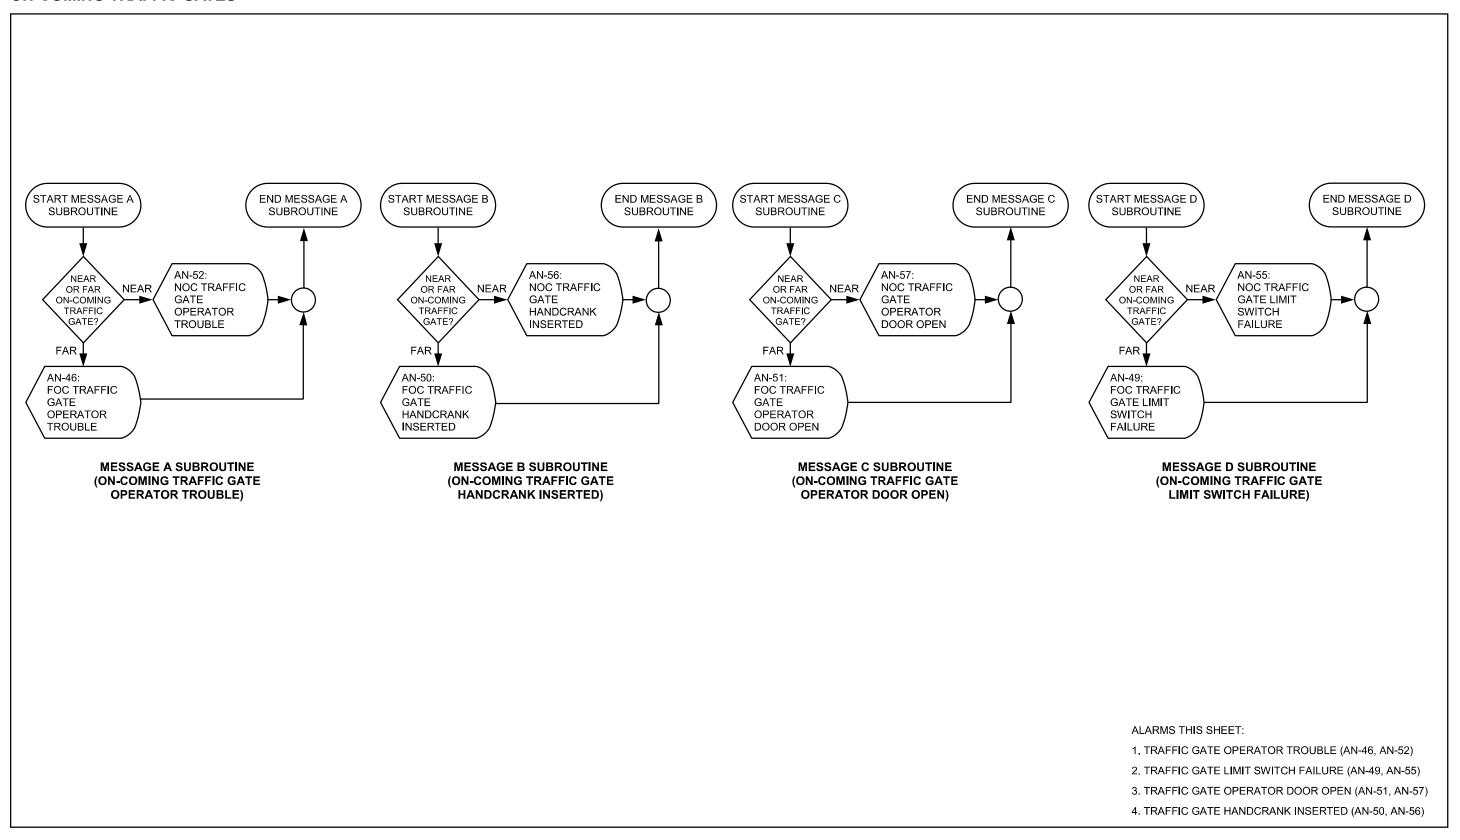

#### **OPENING PERMISSIVES**



#### **OPENING SEQUENCE**



## **CLOSING PERMISSIVES**



#### **CLOSING SEQUENCE**



#### TRAFFIC SIGNALS - OPENING



# TRAFFIC SIGNALS - CLOSING



## **NAVIGATION LIGHTS**



#### **ON-COMING TRAFFIC GATES – OPENING**



#### **ON-COMING TRAFFIC GATES**



#### **ON-COMING TRAFFIC GATES – CLOSING**



#### **OFF - GOING TRAFFIC GATES - OPENING**



#### **OFF – GOING TRAFFIC GATES**



#### OFF - GOING TRAFFIC GATES - CLOSING



#### SIDEWALK GATES - OPENING



#### SIDEWALK GATES – 1 OF 2



#### SIDEWALK GATES – 2 OF 2



#### SIDEWALK GATES - CLOSING



#### TRAFFIC BARRIERS - OPENING



#### **TRAFFIC BARRIERS – 1 OF 2**



#### TRAFFIC BARRIERS – 2 OF 2



#### TRAFFIC BARRIERS - CLOSING



#### **SPAN LOCKS – OPENING**



#### **SPAN LOCKS**



#### **SPAN LOCKS - CLOSING**



#### LEAFS - OPENING - 1 OF 2



#### LEAFS - OPENING - 2 OF 2



#### **LEAFS – 1 OF 9**



#### **LEAFS – 2 OF 9**



#### **LEAFS - 3 OF 9**



#### **LEAFS – 4 OF 9**



# **LEAFS – 5 OF 9**



# **LEAFS – 6 OF 9**



## **LEAFS - 7 OF 9**



#### **LEAFS –