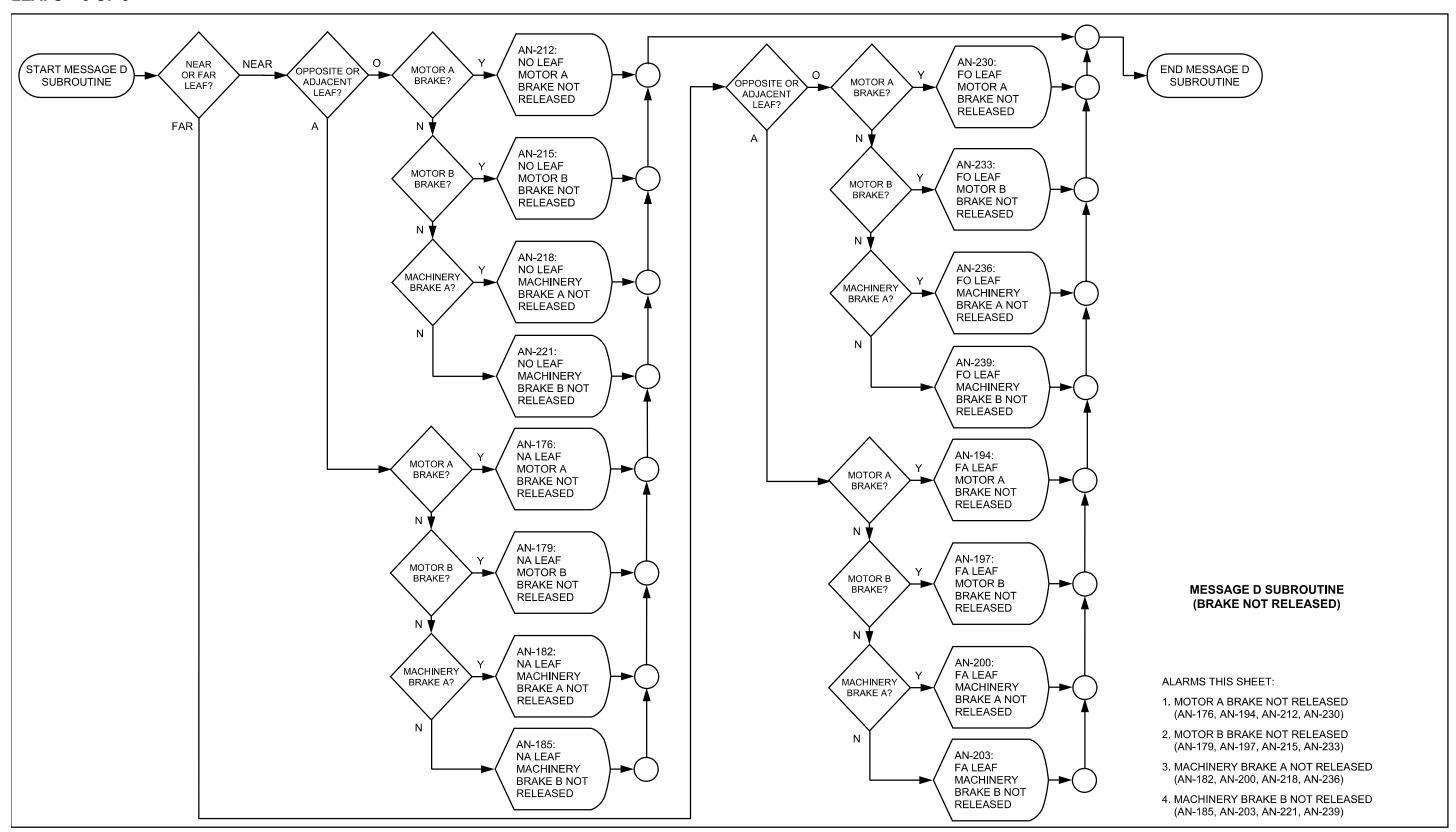

SING



## **NAVIGATION LIGHTS**



#### **ON-COMING TRAFFIC GATES – OPENING**



#### **ON-COMING TRAFFIC GATES**



#### **ON-COMING TRAFFIC GATES – CLOSING**



#### **OFF - GOING TRAFFIC GATES - OPENING**



#### **OFF – GOING TRAFFIC GATES**



#### OFF - GOING TRAFFIC GATES - CLOSING



#### SIDEWALK GATES - OPENING



#### SIDEWALK GATES – 1 OF 2



#### SIDEWALK GATES – 2 OF 2



#### SIDEWALK GATES - CLOSING



#### TRAFFIC BARRIERS - OPENING



#### **TRAFFIC BARRIERS – 1 OF 2**



#### TRAFFIC BARRIERS – 2 OF 2



#### TRAFFIC BARRIERS - CLOSING



#### **SPAN LOCKS – OPENING**



#### **SPAN LOCKS**



#### **SPAN LOCKS - CLOSING**



#### LEAFS - OPENING - 1 OF 2



#### LEAFS - OPENING - 2 OF 2



#### **LEAFS – 1 OF 9**



#### **LEAFS – 2 OF 9**



#### **LEAFS - 3 OF 9**



#### **LEAFS – 4 OF 9**



# **LEAFS – 5 OF 9**



# **LEAFS – 6 OF 9**



## **LEAFS - 7 OF 9**



#### **LEAFS – 8 OF 9**



## **LEAFS - 9 OF 9**



#### LEAFS - CLOSING - 1 OF 2



#### LEAFS - CLOSING - 2 OF 2



# LEAFS - SEATED



#### MISCELLANEOUS – 1 OF 2



#### MISCELLANEOUS – 2 OF 2