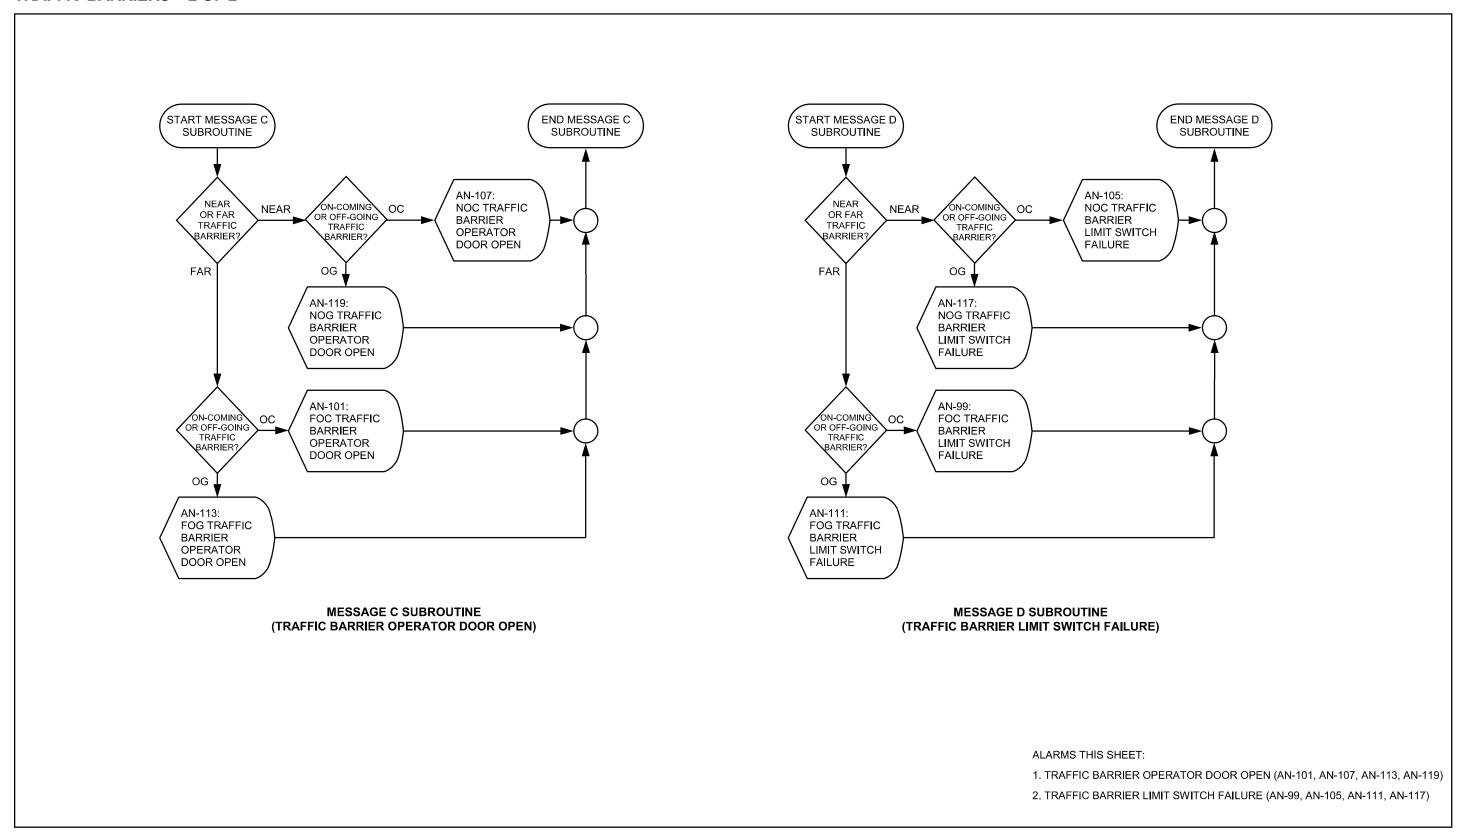

#### **OPENING PERMISSIVES**



#### **OPENING SEQUENCE**



## **CLOSING PERMISSIVES**



#### **CLOSING SEQUENCE**



#### TRAFFIC SIGNALS - OPENING



# TRAFFIC SIGNALS - CLOSING



## **NAVIGATION LIGHTS**



#### **ON-COMING TRAFFIC GATES – OPENING**



#### **ON-COMING TRAFFIC GATES**



#### **ON-COMING TRAFFIC GATES – CLOSING**



#### **OFF - GOING TRAFFIC GATES - OPENING**



#### **OFF – GOING TRAFFIC GATES**



#### OFF - GOING TRAFFIC GATES - CLOSING



#### SIDEWALK GATES - OPENING



#### SIDEWALK GATES – 1 OF 2



#### SIDEWALK GATES – 2 OF 2



#### SIDEWALK GATES - CLOSING



#### TRAFFIC BARRIERS - OPENING



#### **TRAFFIC BARRIERS – 1 OF 2**



#### TRAFFIC BARRIERS – 2 OF 2



#### TRAFFIC BARRIERS - CLOSING



#### **SPAN LOCKS – OPENING**



#### **SPAN LOCKS**



#### **SPAN LOCKS - CLOSING**



#### LEAFS - OPENING - 1 OF 2



#### LEAFS - OPENING - 2 OF 2



#### **LEAFS – 1 OF 9**



#### **LEAFS – 2 OF 9**



#### **LEAFS - 3 OF 9**



#### **LEAFS – 4 OF 9**



# **LEAFS – 5 OF 9**



# **LEAFS – 6 OF 9**



## **LEAFS - 7 OF 9**



#### **LEAFS – 8 OF 9**



## **LEAFS - 9 OF 9**



#### LEAFS - CLOSING - 1 OF 2



#### LEAFS - CLOSING - 2 OF 2



# LEAFS - SEATED



#### MISCELLANEOUS – 1 OF 2



#### MISCELLANEOUS – 2 OF 2