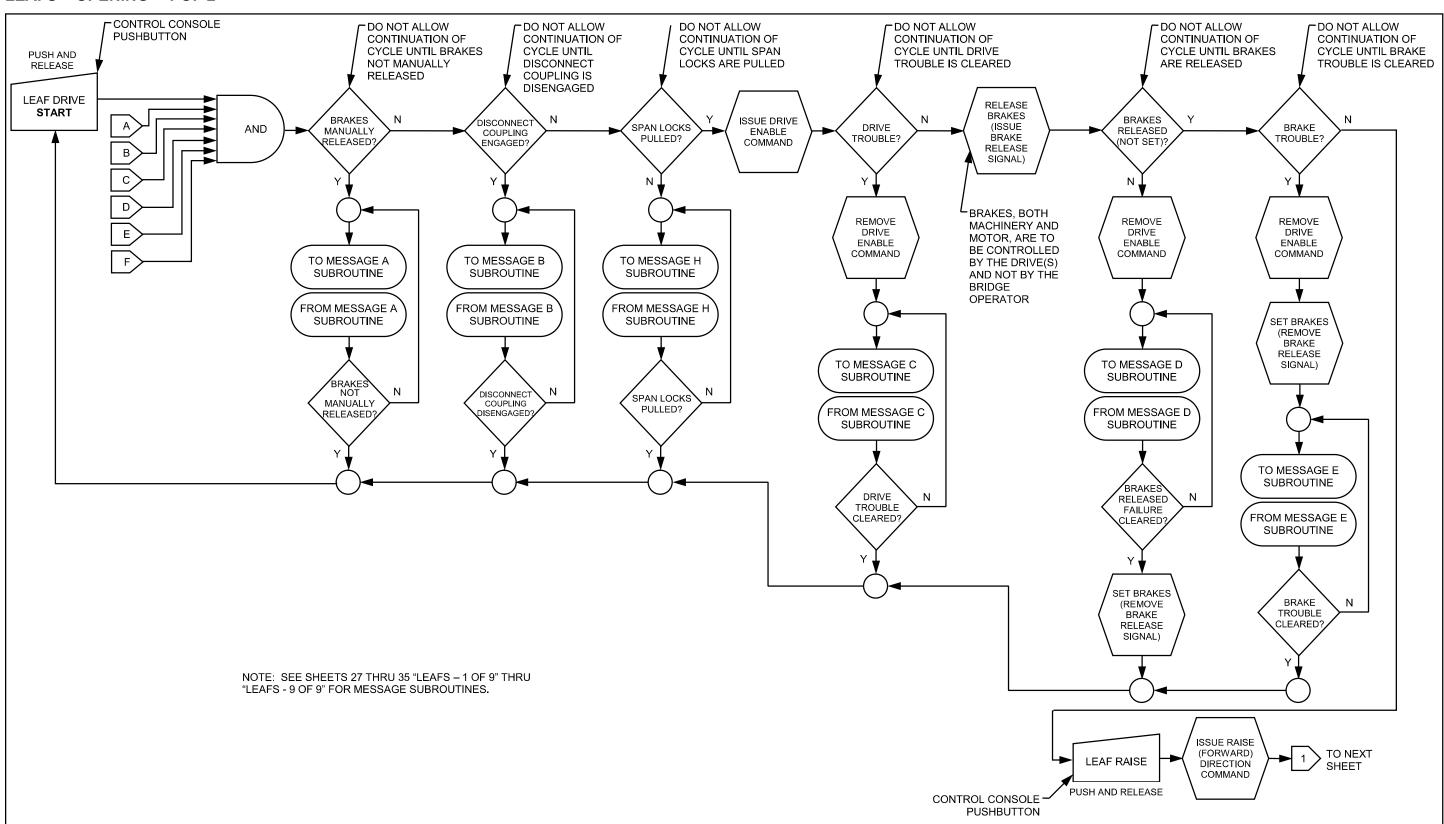

**CLOSING PERMISSIVES**



#### **CLOSING SEQUENCE**



#### TRAFFIC SIGNALS - OPENING



# TRAFFIC SIGNALS - CLOSING



## **NAVIGATION LIGHTS**



#### **ON-COMING TRAFFIC GATES – OPENING**



#### **ON-COMING TRAFFIC GATES**



#### **ON-COMING TRAFFIC GATES – CLOSING**



#### **OFF - GOING TRAFFIC GATES - OPENING**



#### **OFF – GOING TRAFFIC GATES**



#### OFF - GOING TRAFFIC GATES - CLOSING



#### SIDEWALK GATES - OPENING



#### SIDEWALK GATES – 1 OF 2



#### SIDEWALK GATES – 2 OF 2



#### SIDEWALK GATES - CLOSING



#### TRAFFIC BARRIERS - OPENING



#### **TRAFFIC BARRIERS – 1 OF 2**



#### TRAFFIC BARRIERS – 2 OF 2



#### TRAFFIC BARRIERS - CLOSING



#### **SPAN LOCKS – OPENING**



#### **SPAN LOCKS**



#### **SPAN LOCKS - CLOSING**



#### LEAFS - OPENING - 1 OF 2



#### LEAFS - OPENING - 2 OF 2



#### **LEAFS – 1 OF 9**



#### **LEAFS – 2 OF 9**



#### **LEAFS - 3 OF 9**



#### **LEAFS – 4 OF 9**



# **LEAFS – 5 OF 9**



# **LEAFS – 6 OF 9**



## **LEAFS - 7 OF 9**



#### **LEAFS – 8 OF 9**



## **LEAFS - 9 OF 9**



#### LEAFS - CLOSING - 1 OF 2



#### LEAFS - CLOSING - 2 OF 2



# LEAFS - SEATED



#### MISCELLANEOUS – 1 OF 2



#### MISCELLANEOUS – 2 OF 2