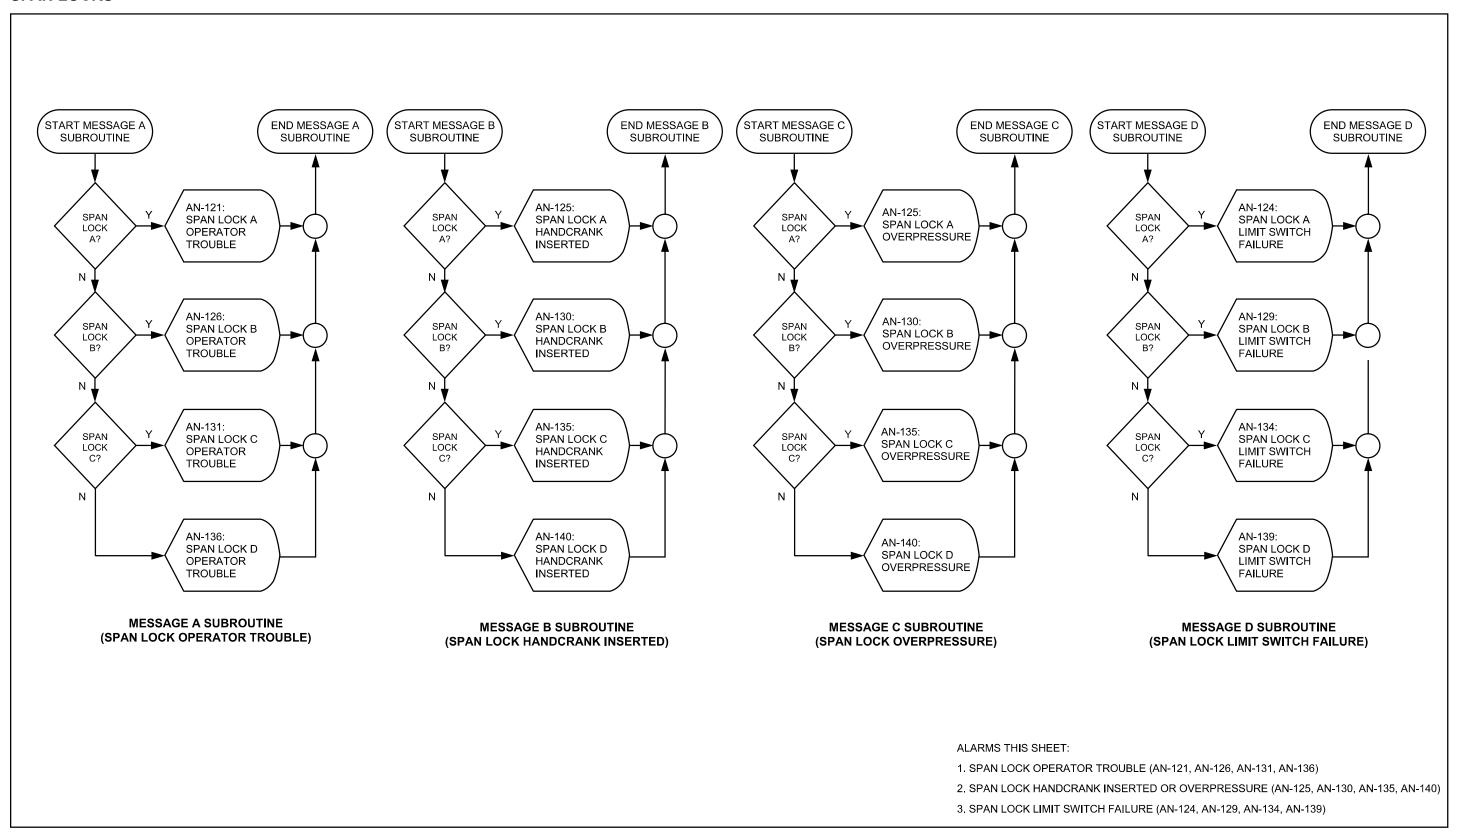

#### **OPENING PERMISSIVES**



#### **OPENING SEQUENCE**



## **CLOSING PERMISSIVES**



#### **CLOSING SEQUENCE**



#### TRAFFIC SIGNALS - OPENING



# TRAFFIC SIGNALS - CLOSING



## **NAVIGATION LIGHTS**



#### **ON-COMING TRAFFIC GATES – OPENING**



#### **ON-COMING TRAFFIC GATES**



#### **ON-COMING TRAFFIC GATES – CLOSING**



#### **OFF - GOING TRAFFIC GATES - OPENING**



#### **OFF – GOING TRAFFIC GATES**



#### OFF - GOING TRAFFIC GATES - CLOSING



#### SIDEWALK GATES - OPENING



#### SIDEWALK GATES – 1 OF 2



#### SIDEWALK GATES – 2 OF 2



#### SIDEWALK GATES - CLOSING



#### TRAFFIC BARRIERS - OPENING



#### **TRAFFIC BARRIERS – 1 OF 2**



#### TRAFFIC BARRIERS – 2 OF 2



#### TRAFFIC BARRIERS - CLOSING



#### **SPAN LOCKS – OPENING**



#### **SPAN LOCKS**



#### **SPAN LOCKS - CLOSING**



#### LEAFS - OPENING - 1 OF 2



#### LEAFS - OPENING - 2 OF 2



#### **LEAFS – 1 OF 9**



#### **LEAFS – 2 OF 9**



#### **LEAFS - 3 OF 9**



#### **LEAFS – 4 OF 9**



# **LEAFS – 5 OF 9**



# **LEAFS – 6 OF 9**



## **LEAFS - 7 OF 9**



#### **LEAFS – 8 OF 9**



## **LEAFS - 9 OF 9**



#### LEAFS - CLOSING - 1 OF 2



#### LEAFS - CLOSING - 2 OF 2



# LEAFS - SEATED



#### MISCELLANEOUS – 1 OF 2



#### MISCELLANEOUS – 2 OF 2