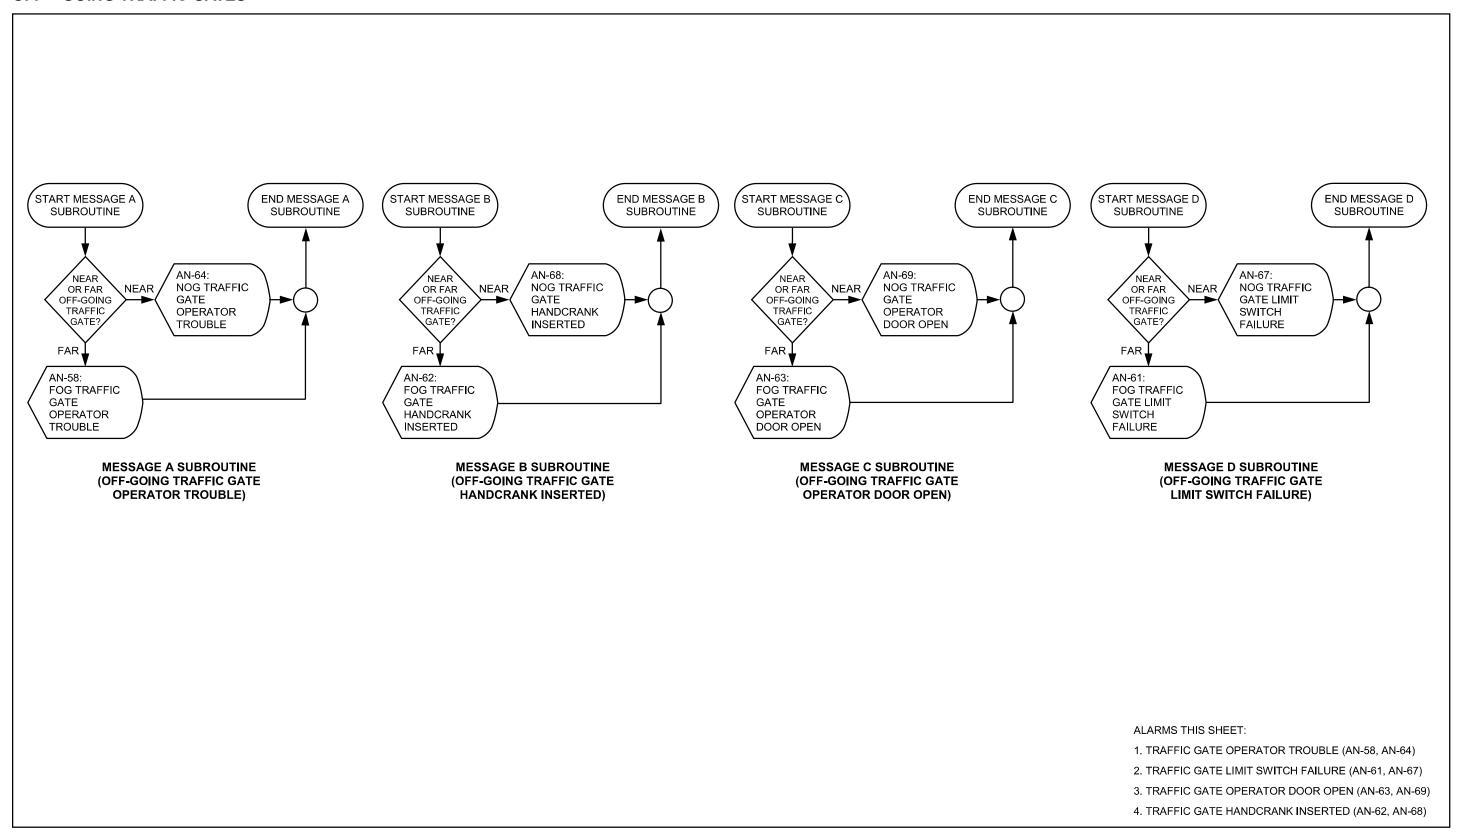

#### **OPENING PERMISSIVES**



#### **OPENING SEQUENCE**



## **CLOSING PERMISSIVES**



#### **CLOSING SEQUENCE**



#### TRAFFIC SIGNALS - OPENING



# TRAFFIC SIGNALS - CLOSING



## **NAVIGATION LIGHTS**



#### **ON-COMING TRAFFIC GATES – OPENING**



#### **ON-COMING TRAFFIC GATES**



#### **ON-COMING TRAFFIC GATES – CLOSING**



#### **OFF - GOING TRAFFIC GATES - OPENING**



#### **OFF – GOING TRAFFIC GATES**



#### OFF - GOING TRAFFIC GATES - CLOSING



#### SIDEWALK GATES - OPENING



#### SIDEWALK GATES – 1 OF 2



#### SIDEWALK GATES – 2 OF 2



#### SIDEWALK GATES - CLOSING



#### TRAFFIC BARRIERS - OPENING



#### **TRAFFIC BARRIERS – 1 OF 2**



#### TRAFFIC BARRIERS – 2 OF 2



#### TRAFFIC BARRIERS - CLOSING



#### **SPAN LOCKS – OPENING**



#### **SPAN LOCKS**



#### **SPAN LOCKS - CLOSING**



#### LEAFS - OPENING - 1 OF 2



#### LEAFS - OPENING - 2 OF 2



#### **LEAFS – 1 OF 9**



#### **LEAFS – 2 OF 9**



#### **LEAFS - 3 OF 9**



#### **LEAFS – 4 OF 9**



# **LEAFS – 5 OF 9**



# **LEAFS – 6 OF 9**



## **LEAFS - 7 OF 9**



#### **LEAFS – 8 OF 9**



## **LEAFS - 9 OF 9**



#### LEAFS - CLOSING - 1 OF 2



#### LEAFS - CLOSING - 2 OF 2



# LEAFS - SEATED



#### MIS