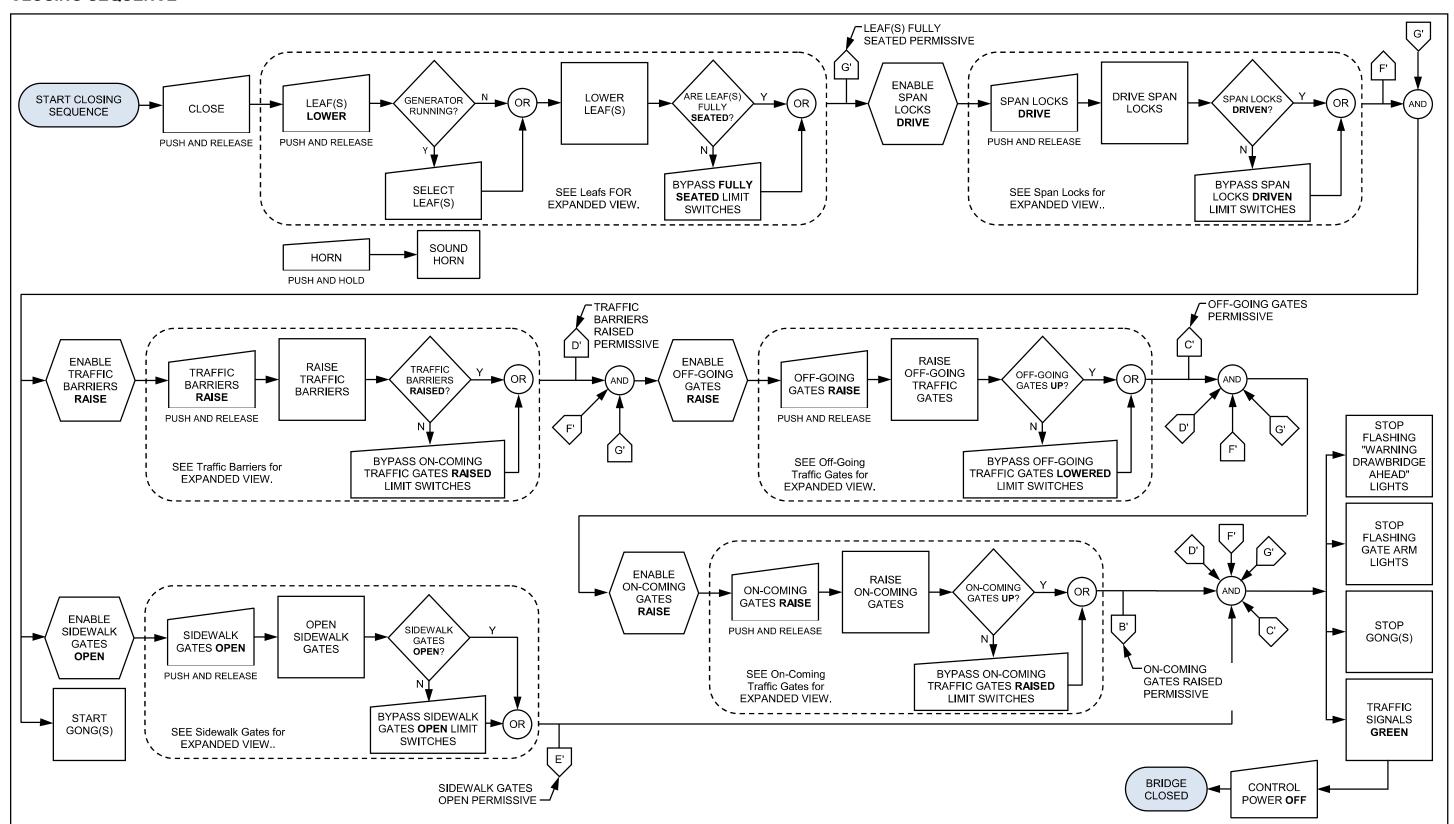

#### **OPENING PERMISSIVES**



#### **OPENING SEQUENCE**



## **CLOSING PERMISSIVES**



#### **CLOSING SEQUENCE**



#### TRAFFIC SIGNALS - OPENING



# TRAFFIC SIGNALS - CLOSING



## **NAVIGATION LIGHTS**



#### **ON-COMING TRAFFIC GATES – OPENING**



#### **ON-COMING TRAFFIC GATES**



#### **ON-COMING TRAFFIC GATES – CLOSING**



#### **OFF - GOING TRAFFIC GATES - OPENING**



#### **OFF – GOING TRAFFIC GATES**



#### OFF - GOING TRAFFIC GATES - CLOSING



#### SIDEWALK GATES - OPENING



#### SIDEWALK GATES – 1 OF 2



#### SIDEWALK GATES – 2 OF 2



#### SIDEWALK GATES - CLOSING



#### TRAFFIC BARRIERS - OPENING



#### **TRAFFIC BARRIERS – 1 OF 2**



#### TRAFFIC BARRIERS – 2 OF 2



#### TRAFFIC BARRIERS - CLOSING



#### **SPAN LOCKS – OPENING**



#### **SPAN LOCKS**



#### **SPAN LOCKS - CLOSING**



#### LEAFS - OPENING - 1 OF 2



#### LEAFS - OPENING - 2 OF 2



#### **LEAFS – 1 OF