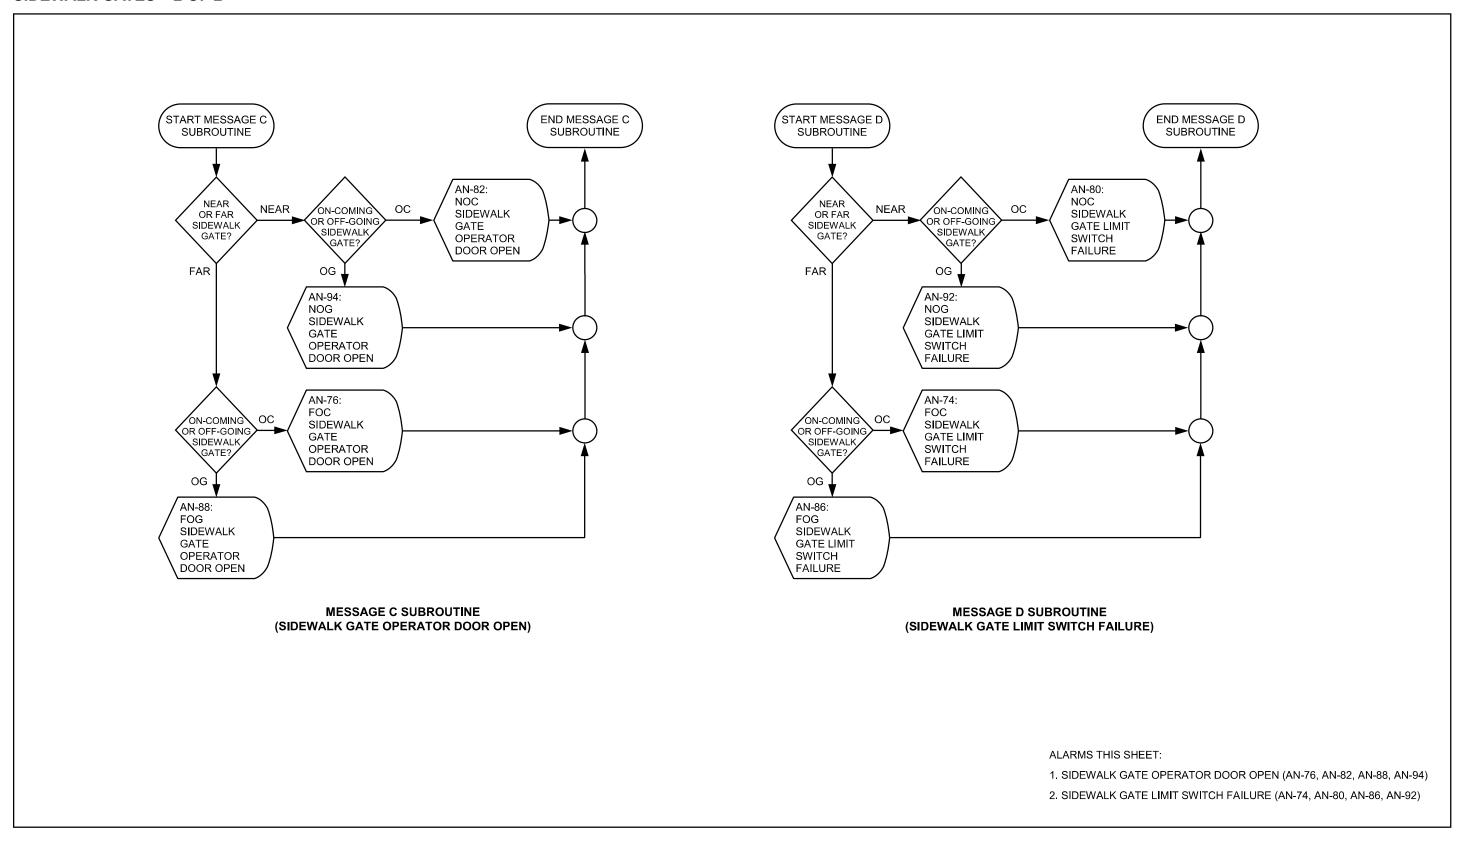

#### **OPENING PERMISSIVES**



#### **OPENING SEQUENCE**



## **CLOSING PERMISSIVES**



#### **CLOSING SEQUENCE**



#### TRAFFIC SIGNALS - OPENING



# TRAFFIC SIGNALS - CLOSING



## **NAVIGATION LIGHTS**



#### **ON-COMING TRAFFIC GATES – OPENING**



#### **ON-COMING TRAFFIC GATES**



#### **ON-COMING TRAFFIC GATES – CLOSING**



#### **OFF - GOING TRAFFIC GATES - OPENING**



#### **OFF – GOING TRAFFIC GATES**



#### OFF - GOING TRAFFIC GATES - CLOSING



#### SIDEWALK GATES - OPENING



#### SIDEWALK GATES – 1 OF 2



#### SIDEWALK GATES – 2 OF 2



#### SIDEWALK GATES - CLOSING



#### TRAFFIC BARRIERS - OPENING



#### **TRAFFIC BARRIERS – 1 OF 2**



#### TRAFFIC BARRIERS – 2 OF 2



#### TRAFFIC BARRIERS - CLOSING



#### **SPAN LOCKS – OPENING**



#### **SPAN LOCKS**



#### **SPAN LOCKS - CLOSING**



#### LEAFS - OPENING - 1 OF 2



#### LEAFS - OPENING - 2 OF 2



#### **LEAFS – 1 OF 9**



#### **LEAFS – 2 OF 9**



#### **LEAFS - 3 OF 9**



#### **LEAFS – 4 OF 9**



# **LEAFS – 5 OF 9**



# **LEAFS – 6 OF 9**



## **LEAFS - 7 OF 9**



#### **LEAFS – 8 OF 9**



## **LEAFS - 9 OF 9**



#### LEAFS - CLOSING - 1 OF 2



#### LEAFS - CLOSING - 2 OF 2



# LEAFS - SEATED



#### MISCELLANEOUS – 1 OF 2



#### MISCELLANEOUS – 2 OF 2