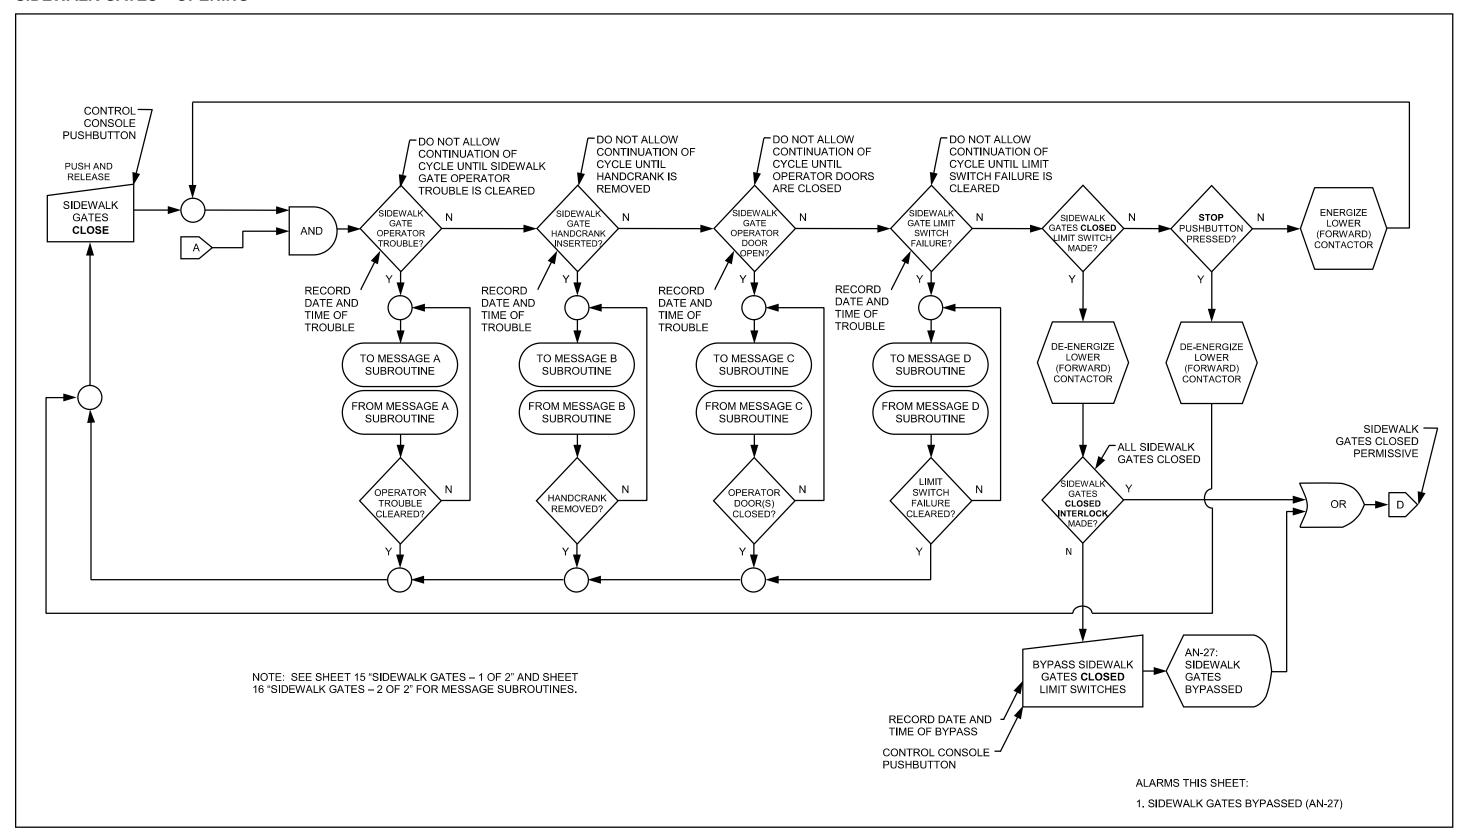

#### **OPENING PERMISSIVES**



#### **OPENING SEQUENCE**



## **CLOSING PERMISSIVES**



#### **CLOSING SEQUENCE**



#### TRAFFIC SIGNALS - OPENING



# TRAFFIC SIGNALS - CLOSING



## **NAVIGATION LIGHTS**



#### **ON-COMING TRAFFIC GATES – OPENING**



#### **ON-COMING TRAFFIC GATES**



#### **ON-COMING TRAFFIC GATES – CLOSING**



#### **OFF - GOING TRAFFIC GATES - OPENING**



#### **OFF – GOING TRAFFIC GATES**



#### OFF - GOING TRAFFIC GATES - CLOSING



#### SIDEWALK GATES - OPENING



#### SIDEWALK GATES – 1 OF 2



#### SIDEWALK GATES – 2 OF 2



#### SIDEWALK GATES - CLOSING



#### TRAFFIC BARRIERS - OPENING



#### **TRAFFIC BARRIERS – 1 OF 2**



#### TRAFFIC BARRIERS – 2 OF 2



#### TRAFFIC BARRIERS - CLOSING



#### **SPAN LOCKS – OPENING**



#### **SPAN LOCKS**



#### **SPAN LOCKS - CLOSING**



#### LEAFS - OPENING - 1 OF 2



#### LEAFS - OPENING - 2 OF 2



#### **LEAFS – 1 OF 9**



#### **LEAFS – 2 OF 9**



#### **LEAFS - 3 OF 9**



#### **LEAFS – 4 OF 9**



# **LEAFS – 5 OF 9**



# **LEAFS – 6 OF 9**



## **LEAFS - 7 OF 9**



#### **LEAFS – 8 OF 9**



## **LEAFS - 9 OF 9**



#### LEAFS - CLOSING - 1 OF 2



#### LEAFS - CLOSING - 2 OF 2



# LEAFS - SEATED



#### MISCELLANEOUS – 1 OF 2



#### MISCELLANEOUS – 2 OF 2