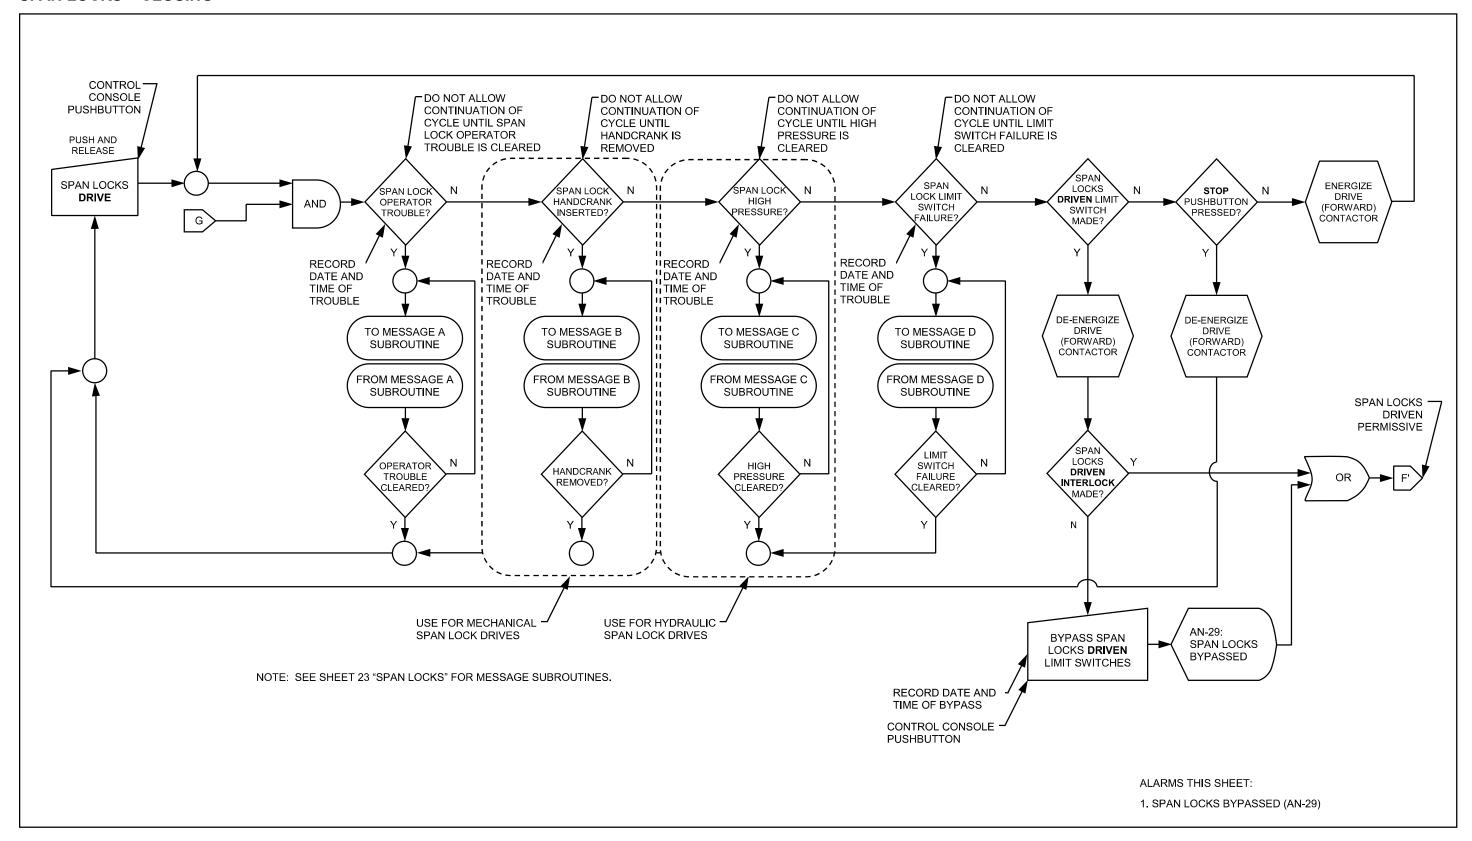

#### **OPENING SEQUENCE**



## **CLOSING PERMISSIVES**



#### **CLOSING SEQUENCE**



#### TRAFFIC SIGNALS - OPENING



# TRAFFIC SIGNALS - CLOSING



## **NAVIGATION LIGHTS**



#### **ON-COMING TRAFFIC GATES – OPENING**



#### **ON-COMING TRAFFIC GATES**



#### **ON-COMING TRAFFIC GATES – CLOSING**



#### **OFF - GOING TRAFFIC GATES - OPENING**



#### **OFF – GOING TRAFFIC GATES**



#### OFF - GOING TRAFFIC GATES - CLOSING



#### SIDEWALK GATES - OPENING



#### SIDEWALK GATES – 1 OF 2



#### SIDEWALK GATES – 2 OF 2



#### SIDEWALK GATES - CLOSING



#### TRAFFIC BARRIERS - OPENING



#### **TRAFFIC BARRIERS – 1 OF 2**



#### TRAFFIC BARRIERS – 2 OF 2



#### TRAFFIC BARRIERS - CLOSING



#### **SPAN LOCKS – OPENING**



#### **SPAN LOCKS**



#### **SPAN LOCKS - CLOSING**



#### LEAFS - OPENING - 1 OF 2



#### LEAFS - OPENING - 2 OF 2



#### **LEAFS – 1 OF 9**



#### **LEAFS – 2 OF 9**



#### **LEAFS - 3 OF 9**



#### **LEAFS – 4 OF 9**



# **LEAFS – 5 OF 9**



# **LEAFS – 6 OF 9**



## **LEAFS - 7 OF 9**



#### **LEAFS – 8 OF 9**



## **LEAFS - 9 OF 9**



#### LEAFS - CLOSING - 1 OF 2



#### LEAFS - CLOSING - 2 OF 2



# LEAFS - SEATED



#### MISCELLANEOUS – 1 OF 2



#### MISCELLANEOUS – 2 OF 2