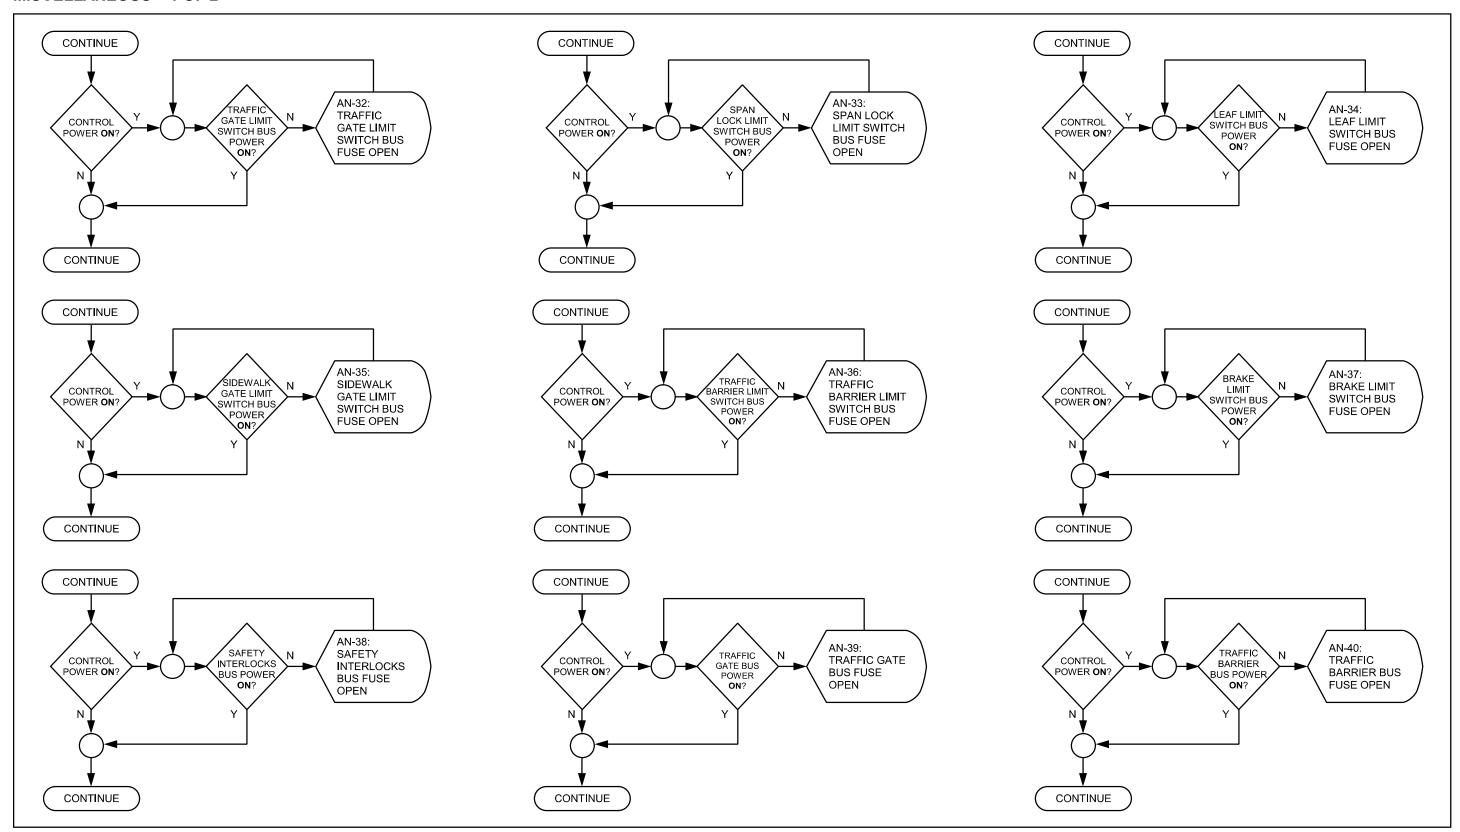

AFFIC GATES - CLOSING



#### SIDEWALK GATES - OPENING



#### SIDEWALK GATES – 1 OF 2



#### SIDEWALK GATES – 2 OF 2



#### SIDEWALK GATES - CLOSING



#### TRAFFIC BARRIERS - OPENING



#### **TRAFFIC BARRIERS – 1 OF 2**



#### TRAFFIC BARRIERS – 2 OF 2



#### TRAFFIC BARRIERS - CLOSING



#### **SPAN LOCKS – OPENING**



#### **SPAN LOCKS**



#### **SPAN LOCKS - CLOSING**



#### LEAFS - OPENING - 1 OF 2



#### LEAFS - OPENING - 2 OF 2



#### **LEAFS – 1 OF 9**



#### **LEAFS – 2 OF 9**



#### **LEAFS - 3 OF 9**



#### **LEAFS – 4 OF 9**



# **LEAFS – 5 OF 9**



# **LEAFS – 6 OF 9**



## **LEAFS - 7 OF 9**



#### **LEAFS – 8 OF 9**



## **LEAFS - 9 OF 9**



#### LEAFS - CLOSING - 1 OF 2



#### LEAFS - CLOSING - 2 OF 2



# LEAFS - SEATED



#### MISCELLANEOUS – 1 OF 2



#### MISCELLANEOUS – 2 OF 2