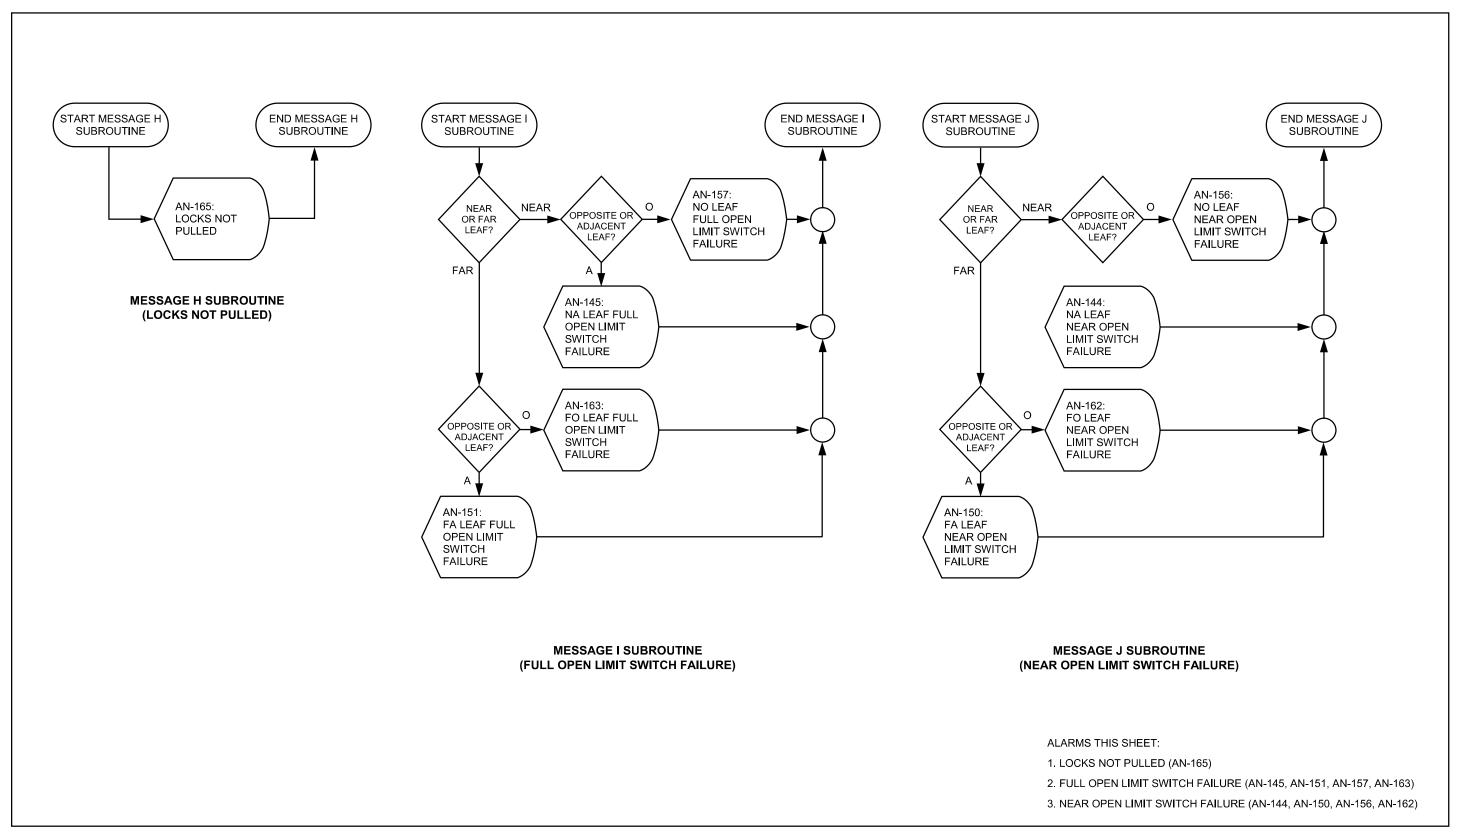

RAFFIC GATES**



#### **ON-COMING TRAFFIC GATES – CLOSING**



#### **OFF - GOING TRAFFIC GATES - OPENING**



#### **OFF – GOING TRAFFIC GATES**



#### OFF - GOING TRAFFIC GATES - CLOSING



#### SIDEWALK GATES - OPENING



#### SIDEWALK GATES – 1 OF 2



#### SIDEWALK GATES – 2 OF 2



#### SIDEWALK GATES - CLOSING



#### TRAFFIC BARRIERS - OPENING



#### **TRAFFIC BARRIERS – 1 OF 2**



#### TRAFFIC BARRIERS – 2 OF 2



#### TRAFFIC BARRIERS - CLOSING



#### **SPAN LOCKS – OPENING**



#### **SPAN LOCKS**



#### **SPAN LOCKS - CLOSING**



#### LEAFS - OPENING - 1 OF 2



#### LEAFS - OPENING - 2 OF 2



#### **LEAFS – 1 OF 9**



#### **LEAFS – 2 OF 9**



#### **LEAFS - 3 OF 9**



#### **LEAFS – 4 OF 9**



# **LEAFS – 5 OF 9**



# **LEAFS – 6 OF 9**



## **LEAFS - 7 OF 9**



#### **LEAFS – 8 OF 9**



## **LEAFS - 9 OF 9**



#### LEAFS - CLOSING - 1 OF 2



#### LEAFS - CLOSING - 2 OF 2



# LEAFS - SEATED



#### MISCELLANEOUS – 1 OF 2



#### MISCELLANEOUS – 2 OF 2