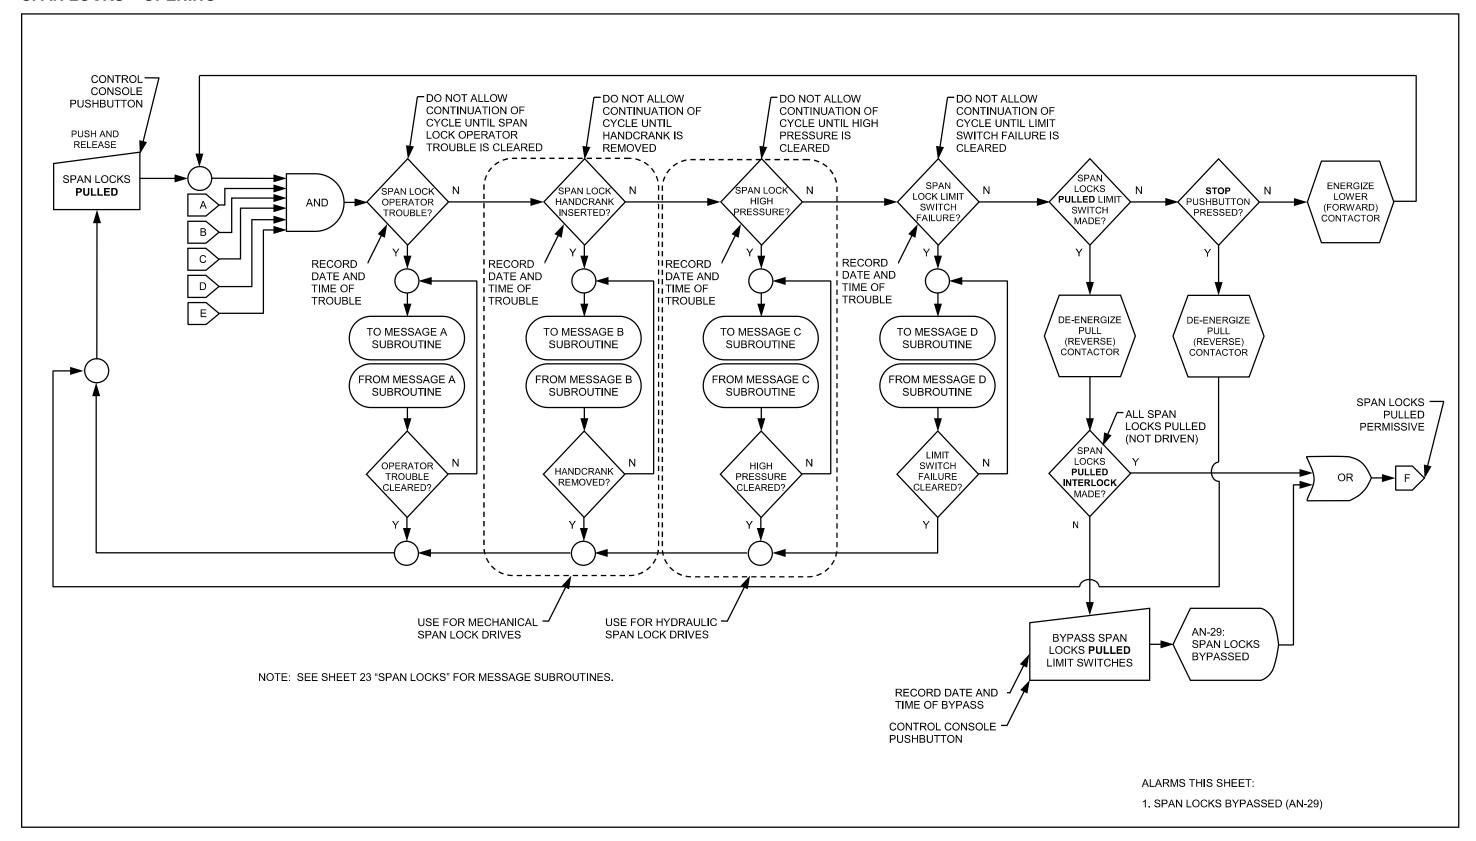

#### **OPENING PERMISSIVES**



#### **OPENING SEQUENCE**



## **CLOSING PERMISSIVES**



#### **CLOSING SEQUENCE**



#### TRAFFIC SIGNALS - OPENING



# TRAFFIC SIGNALS - CLOSING



## **NAVIGATION LIGHTS**



#### **ON-COMING TRAFFIC GATES – OPENING**



#### **ON-COMING TRAFFIC GATES**



#### **ON-COMING TRAFFIC GATES – CLOSING**



#### **OFF - GOING TRAFFIC GATES - OPENING**



#### **OFF – GOING TRAFFIC GATES**



#### OFF - GOING TRAFFIC GATES - CLOSING



#### SIDEWALK GATES - OPENING



#### SIDEWALK GATES – 1 OF 2



#### SIDEWALK GATES – 2 OF 2



#### SIDEWALK GATES - CLOSING



#### TRAFFIC BARRIERS - OPENING



#### **TRAFFIC BARRIERS – 1 OF 2**



#### TRAFFIC BARRIERS – 2 OF 2



#### TRAFFIC BARRIERS - CLOSING



#### **SPAN LOCKS – OPENING**



#### **SPAN LOCKS**



#### **SPAN LOCKS - CLOSING**



#### LEAFS - OPENING - 1 OF 2



#### LEAFS - OPENING - 2 OF 2



#### **LEAFS – 1 OF 9**



#### **LEAFS – 2 OF 9**



#### **LEAFS - 3 OF 9**



#### **LEAFS – 4 OF 9**



# **LEAFS – 5 OF 9**



# **LEAFS – 6 OF 9**



## **LEAFS - 7 OF 9**



#### **LEAFS – 8 OF 9**



## **LEAFS - 9 OF 9**



#### LEAFS - CLOSING - 1 OF 2



#### LEAFS - CLOSING - 2 OF 2



# LEAFS - SEATED



#### MISCELLANEOUS – 1 OF 2



#### MISCELLANEOUS – 2 OF 2