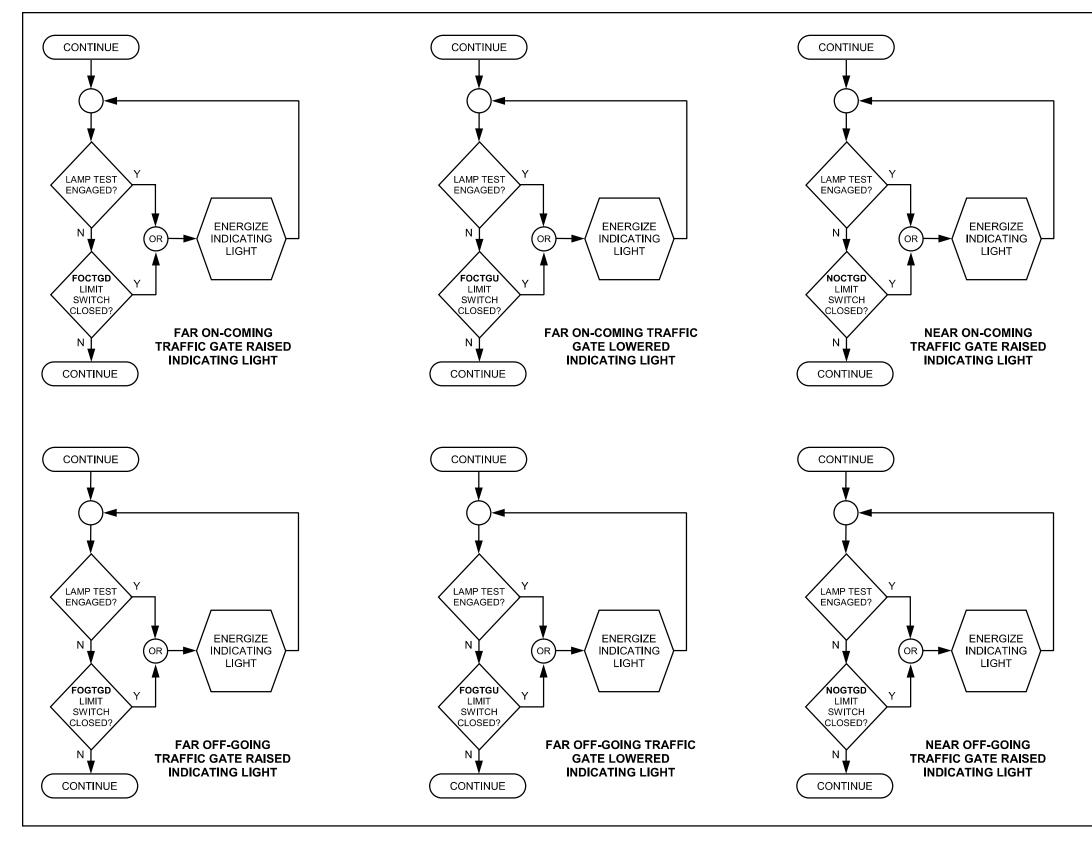

# TRAFFIC GATES INDICATING LIGHTS





# SPAN LOCKS INDICATING LIGHTS





### **MOTOR / MACHINERY BRAKES INDICATING LIGHTS – 1 OF 4**





#### MOTOR / MACHINERY BRAKES INDICATING LIGHTS – 2 OF 4





#### MOTOR / MACHINERY BRAKES INDICATING LIGHTS – 3 OF 4





#### MOTOR / MACHINERY BRAKES INDICATING LIGHTS – 4 OF 4





# SIDEWALK GATES INDICATING LIGHTS





# TRAFFIC BARRIER INDICATING LIGHTS





## FULLY / NEARLY OPEN / CLOSED LEAF INDICATING LIGHTS - 1 OF 4





## FULLY / NEARLY OPEN / CLOSED LEAF INDICATING LIGHTS - 2 OF 4





## FULLY / NEARLY OPEN / CLOSED LEAF INDICATING LIGHTS - 3 OF 4





## FULLY / NEARLY OPEN / CLOSED LEAF INDICATING LIGHTS - 4 OF 4