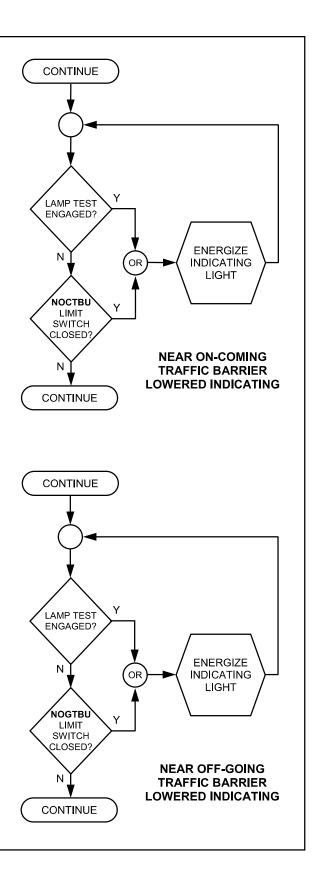

# TRAFFIC GATES INDICATING LIGHTS





# SPAN LOCKS INDICATING LIGHTS





### **MOTOR / MACHINERY BRAKES INDICATING LIGHTS – 1 OF 4**





#### MOTOR / MACHINERY BRAKES INDICATING LIGHTS – 2 OF 4





#### MOTOR / MACHINERY BRAKES INDICATING LIGHTS – 3 OF 4





#### MOTOR / MACHINERY BRAKES INDICATING LIGHTS – 4 OF 4





# SIDEWALK GATES INDICATING LIGHTS





# TRAFFIC BARRIER INDICATING LIGHTS





## FULLY / NEARLY OPEN / CLOSED LEAF INDICATING LIGHTS - 1 OF 4





## FULLY / NEARLY OPEN / CLOSED LEAF INDICATING LIGHTS - 2 OF 4





## FULLY / NEARLY OPEN / CLOSED LEAF INDICATING LIGHTS - 3 OF 4





## FULLY / NEARLY OPEN / CLOSED LEAF INDICATING LIGHTS - 4 OF 4