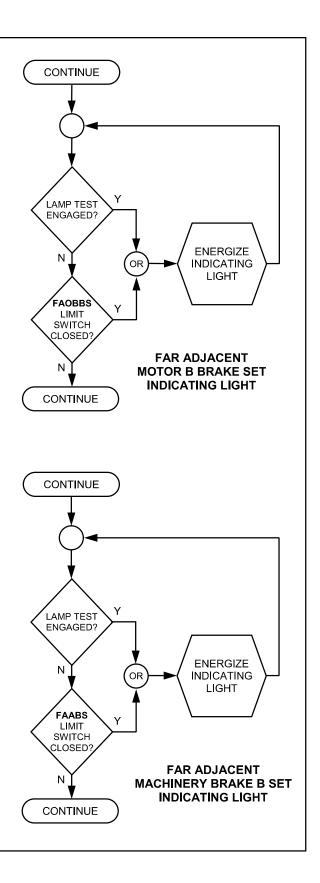

# TRAFFIC GATES INDICATING LIGHTS





# SPAN LOCKS INDICATING LIGHTS





### **MOTOR / MACHINERY BRAKES INDICATING LIGHTS – 1 OF 4**





#### MOTOR / MACHINERY BRAKES INDICATING LIGHTS – 2 OF 4





#### MOTOR / MACHINERY BRAKES INDICATING LIGHTS – 3 OF 4





#### MOTOR / MACHINERY BRAKES INDICATING LIGHTS – 4 OF 4





# SIDEWALK GATES INDICATING LIGHTS





# TRAFFIC BARRIER INDICATING LIGHTS





## FULLY / NEARLY OPEN / CLOSED LEAF INDICATING LIGHTS - 1 OF 4





## FULLY / NEARLY OPEN / CLOSED LEAF INDICATING LIGHTS - 2 OF 4





## FULLY / NEARLY OPEN / CLOSED LEAF INDICATING LIGHTS - 3 OF 4





## FULLY / NEARLY OPEN / CLOSED LEAF INDICATING LIGHTS - 4 OF 4