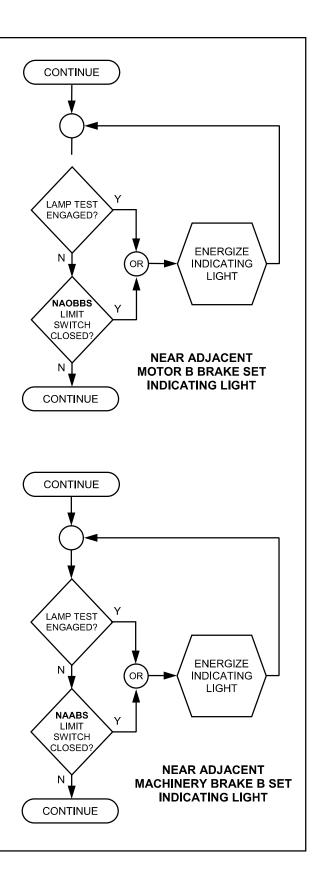

# TRAFFIC GATES INDICATING LIGHTS





# SPAN LOCKS INDICATING LIGHTS





### **MOTOR / MACHINERY BRAKES INDICATING LIGHTS – 1 OF 4**





#### MOTOR / MACHINERY BRAKES INDICATING LIGHTS – 2 OF 4





#### MOTOR / MACHINERY BRAKES INDICATING LIGHTS – 3 OF 4





#### MOTOR / MACHINERY BRAKES INDICATING LIGHTS – 4 OF 4





# SIDEWALK GATES INDICATING LIGHTS





# TRAFFIC BARRIER INDICATING LIGHTS





## FULLY / NEARLY OPEN / CLOSED LEAF INDICATING LIGHTS - 1 OF 4





## FULLY / NEARLY OPEN / CLOSED LEAF INDICATING LIGHTS - 2 OF 4





## FULLY / NEARLY OPEN / CLOSED LEAF INDICATING LIGHTS - 3 OF 4





## FULLY / NEARLY OPEN / CLOSED LEAF INDICATING LIGHTS - 4 OF 4