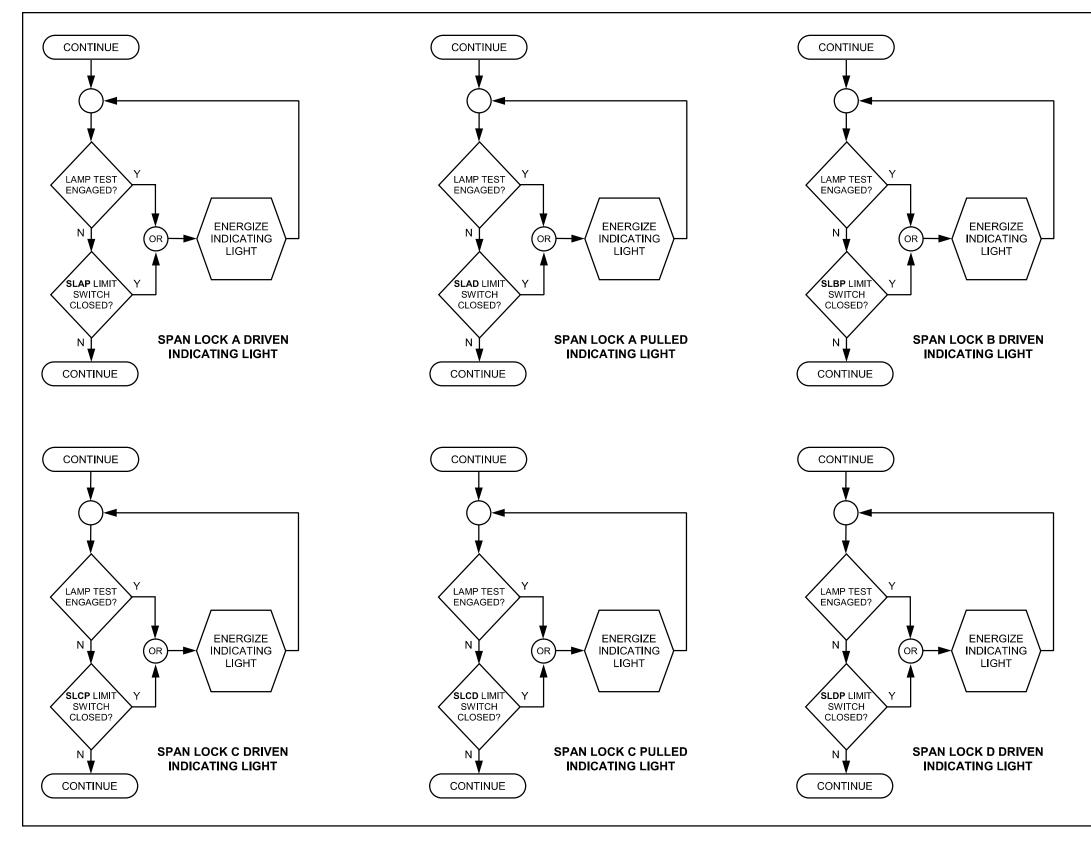

# TRAFFIC GATES INDICATING LIGHTS





# SPAN LOCKS INDICATING LIGHTS





### **MOTOR / MACHINERY BRAKES INDICATING LIGHTS – 1 OF 4**





#### MOTOR / MACHINERY BRAKES INDICATING LIGHTS – 2 OF 4





#### MOTOR / MACHINERY BRAKES INDICATING LIGHTS – 3 OF 4





#### MOTOR / MACHINERY BRAKES INDICATING LIGHTS – 4 OF 4





# SIDEWALK GATES INDICATING LIGHTS





# TRAFFIC BARRIER INDICATING LIGHTS





## FULLY / NEARLY OPEN / CLOSED LEAF INDICATING LIGHTS - 1 OF 4





## FULLY / NEARLY OPEN / CLOSED LEAF INDICATING LIGHTS - 2 OF 4





## FULLY / NEARLY OPEN / CLOSED LEAF INDICATING LIGHTS - 3 OF 4





## FULLY / NEARLY OPEN / CLOSED LEAF INDICATING LIGHTS - 4 OF 4