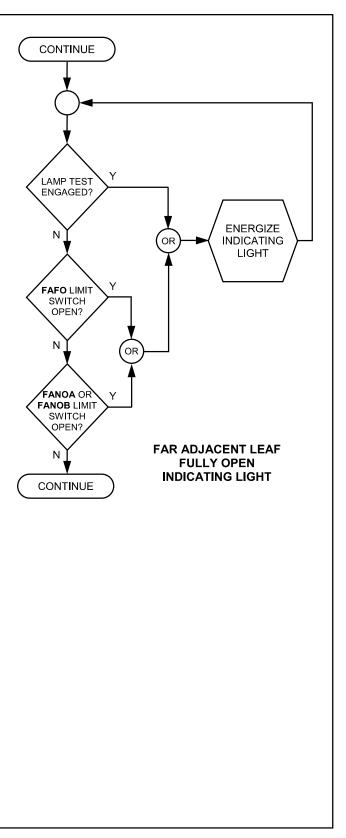

## FULLY / NEARLY OPEN / CLOSED LEAF INDICATING LIGHTS - 1 OF 4

## FULLY / NEARLY OPEN / CLOSED LEAF INDICATING LIGHTS - 2 OF 4

## FULLY / NEARLY OPEN / CLOSED LEAF INDICATING LIGHTS - 3 OF 4

## FULLY / NEARLY OPEN / CLOSED LEAF INDICATING LIGHTS - 4 OF 4