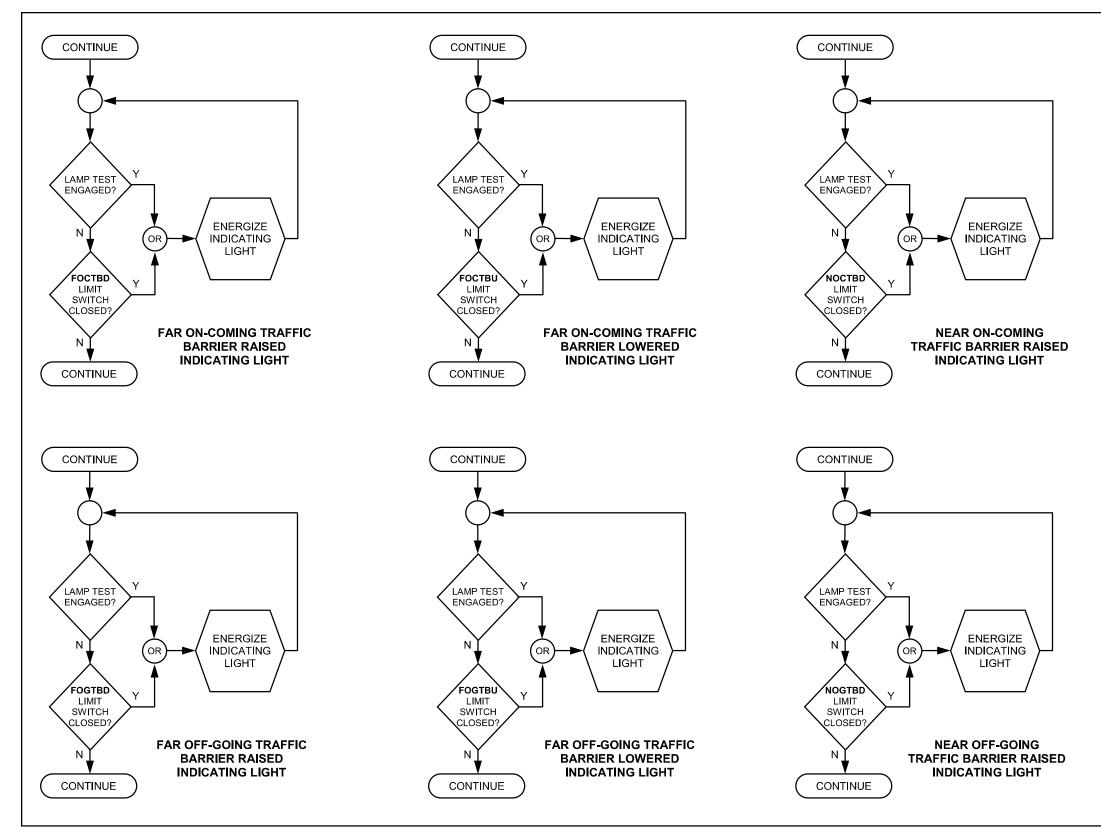

# TRAFFIC GATES INDICATING LIGHTS





# SPAN LOCKS INDICATING LIGHTS





### **MOTOR / MACHINERY BRAKES INDICATING LIGHTS – 1 OF 4**





#### MOTOR / MACHINERY BRAKES INDICATING LIGHTS – 2 OF 4





#### MOTOR / MACHINERY BRAKES INDICATING LIGHTS – 3 OF 4





#### MOTOR / MACHINERY BRAKES INDICATING LIGHTS – 4 OF 4





# SIDEWALK GATES INDICATING LIGHTS





# TRAFFIC BARRIER INDICATING LIGHTS





## FULLY / NEARLY OPEN / CLOSED LEAF INDICATING LIGHTS - 1 OF 4





## FULLY / NEARLY OPEN / CLOSED LEAF INDICATING LIGHTS - 2 OF 4





## FULLY / NEARLY OPEN / CLOSED LEAF INDICATING LIGHTS - 3 OF 4





## FULLY / NEARLY OPEN / CLOSED LEAF INDICATING LIGHTS - 4 OF 4