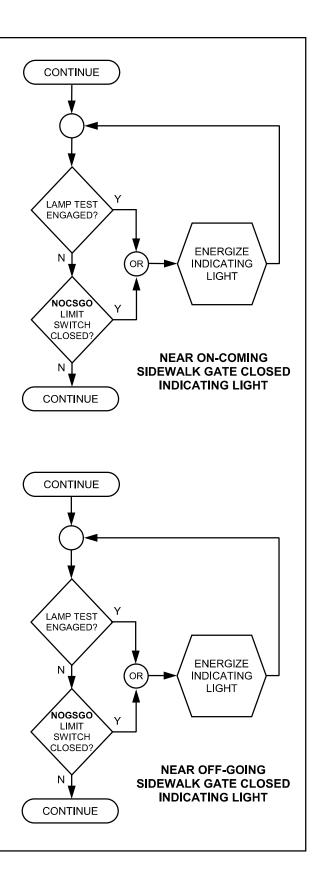

# TRAFFIC GATES INDICATING LIGHTS





# SPAN LOCKS INDICATING LIGHTS





### **MOTOR / MACHINERY BRAKES INDICATING LIGHTS – 1 OF 4**





#### MOTOR / MACHINERY BRAKES INDICATING LIGHTS – 2 OF 4





#### MOTOR / MACHINERY BRAKES INDICATING LIGHTS – 3 OF 4





#### MOTOR / MACHINERY BRAKES INDICATING LIGHTS – 4 OF 4





# SIDEWALK GATES INDICATING LIGHTS





# TRAFFIC BARRIER INDICATING LIGHTS





## FULLY / NEARLY OPEN / CLOSED LEAF INDICATING LIGHTS - 1 OF 4





## FULLY / NEARLY OPEN / CLOSED LEAF INDICATING LIGHTS - 2 OF 4





## FULLY / NEARLY OPEN / CLOSED LEAF INDICATING LIGHTS - 3 OF 4





## FULLY / NEARLY OPEN / CLOSED LEAF INDICATING LIGHTS - 4 OF 4