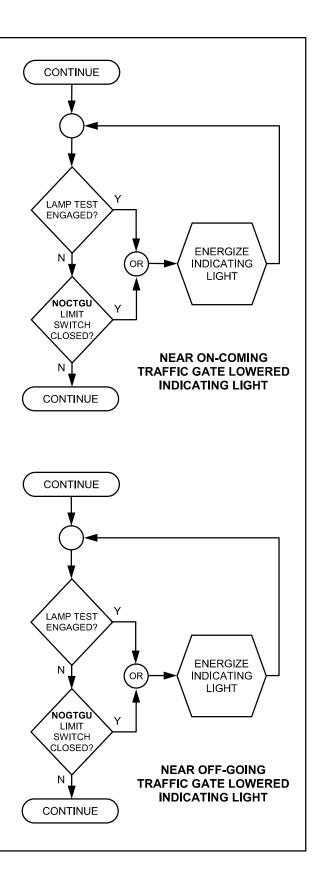

# TRAFFIC GATES INDICATING LIGHTS





# SPAN LOCKS INDICATING LIGHTS





### **MOTOR / MACHINERY BRAKES INDICATING LIGHTS – 1 OF 4**





#### MOTOR / MACHINERY BRAKES INDICATING LIGHTS – 2 OF 4





#### MOTOR / MACHINERY BRAKES INDICATING LIGHTS – 3 OF 4





#### MOTOR / MACHINERY BRAKES INDICATING LIGHTS – 4 OF 4





# SIDEWALK GATES INDICATING LIGHTS





# TRAFFIC BARRIER INDICATING LIGHTS





## FULLY / NEARLY OPEN / CLOSED LEAF INDICATING LIGHTS - 1 OF 4





## FULLY / NEARLY OPEN / CLOSED LEAF INDICATING LIGHTS - 2 OF 4





## FULLY / NEARLY OPEN / CLOSED LEAF INDICATING LIGHTS - 3 OF 4





## FULLY / NEARLY OPEN / CLOSED LEAF INDICATING LIGHTS - 4 OF 4