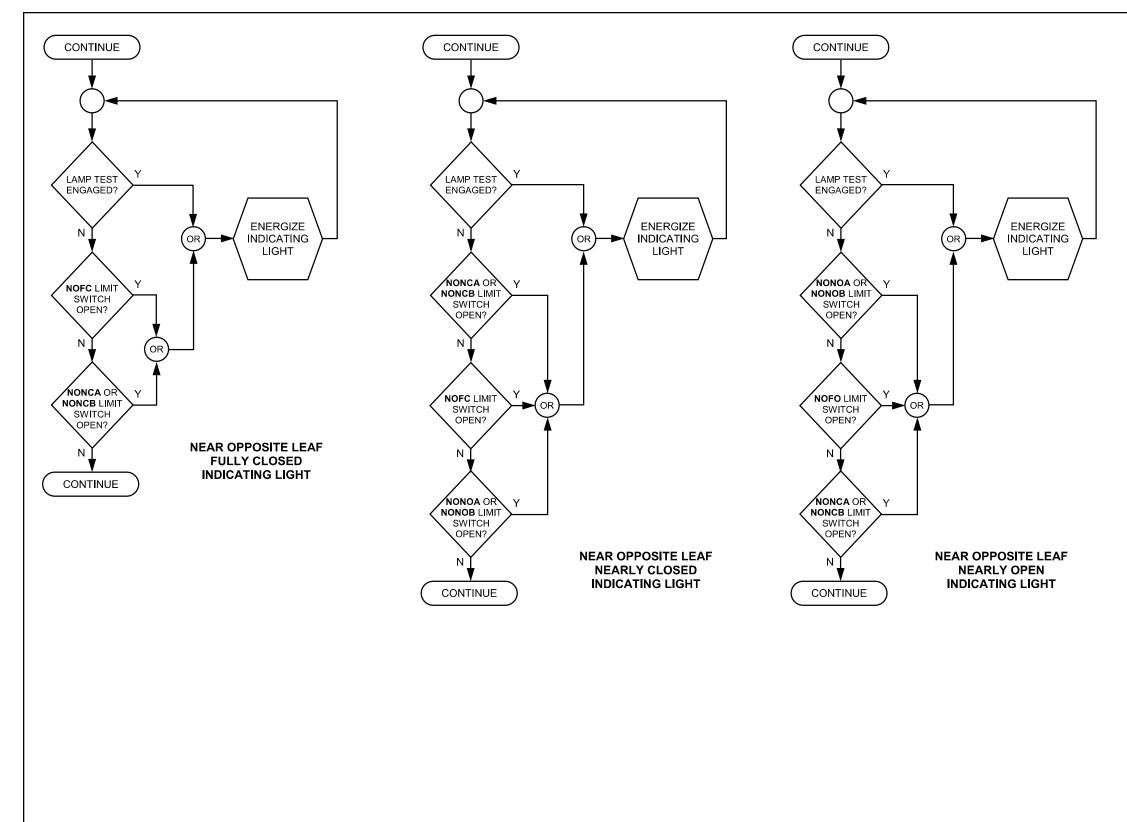

## FULLY / NEARLY OPEN / CLOSED LEAF INDICATING LIGHTS - 1 OF 4

## FULLY / NEARLY OPEN / CLOSED LEAF INDICATING LIGHTS - 2 OF 4

## FULLY / NEARLY OPEN / CLOSED LEAF INDICATING LIGHTS - 3 OF 4

## FULLY / NEARLY OPEN / CLOSED LEAF INDICATING LIGHTS - 4 OF 4