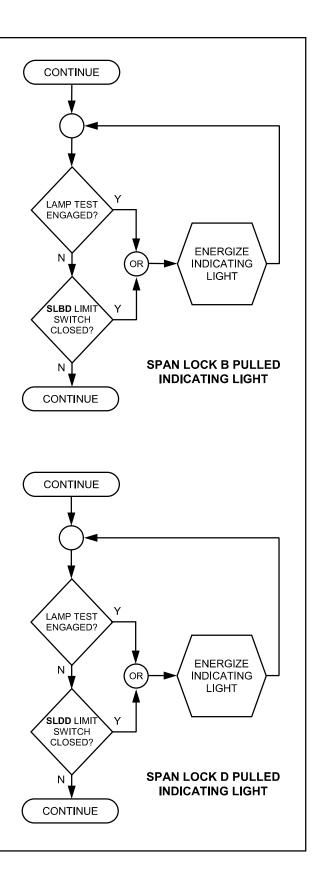

# TRAFFIC GATES INDICATING LIGHTS





# SPAN LOCKS INDICATING LIGHTS





### **MOTOR / MACHINERY BRAKES INDICATING LIGHTS – 1 OF 4**





#### MOTOR / MACHINERY BRAKES INDICATING LIGHTS – 2 OF 4





#### MOTOR / MACHINERY BRAKES INDICATING LIGHTS – 3 OF 4





#### MOTOR / MACHINERY BRAKES INDICATING LIGHTS – 4 OF 4





# SIDEWALK GATES INDICATING LIGHTS





# TRAFFIC BARRIER INDICATING LIGHTS





## FULLY / NEARLY OPEN / CLOSED LEAF INDICATING LIGHTS - 1 OF 4





## FULLY / NEARLY OPEN / CLOSED LEAF INDICATING LIGHTS - 2 OF 4





## FULLY / NEARLY OPEN / CLOSED LEAF INDICATING LIGHTS - 3 OF 4





## FULLY / NEARLY OPEN / CLOSED LEAF INDICATING LIGHTS - 4 OF 4