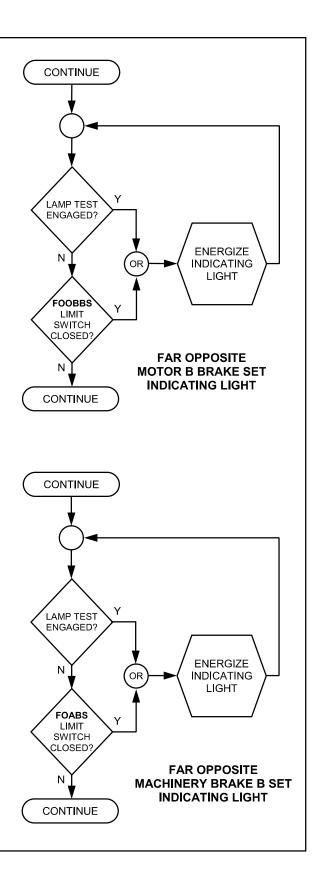

# TRAFFIC GATES INDICATING LIGHTS





# SPAN LOCKS INDICATING LIGHTS





### **MOTOR / MACHINERY BRAKES INDICATING LIGHTS – 1 OF 4**





#### MOTOR / MACHINERY BRAKES INDICATING LIGHTS – 2 OF 4





#### MOTOR / MACHINERY BRAKES INDICATING LIGHTS – 3 OF 4





#### MOTOR / MACHINERY BRAKES INDICATING LIGHTS – 4 OF 4





# SIDEWALK GATES INDICATING LIGHTS





# TRAFFIC BARRIER INDICATING LIGHTS





## FULLY / NEARLY OPEN / CLOSED LEAF INDICATING LIGHTS - 1 OF 4





## FULLY / NEARLY OPEN / CLOSED LEAF INDICATING LIGHTS - 2 OF 4





## FULLY / NEARLY OPEN / CLOSED LEAF INDICATING LIGHTS - 3 OF 4





## FULLY / NEARLY OPEN / CLOSED LEAF INDICATING LIGHTS - 4 OF 4