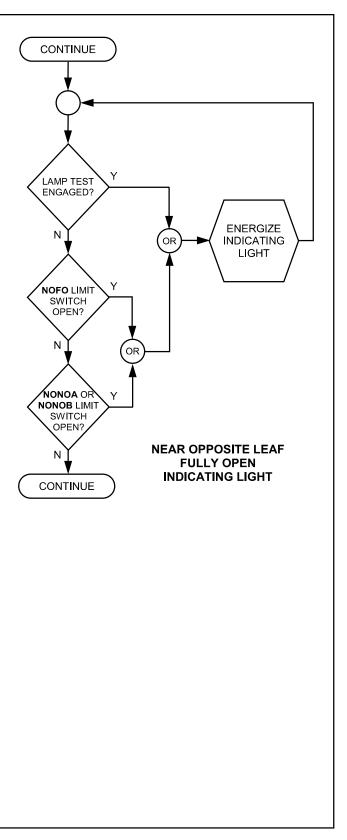

## FULLY / NEARLY OPEN / CLOSED LEAF INDICATING LIGHTS - 1 OF 4

## FULLY / NEARLY OPEN / CLOSED LEAF INDICATING LIGHTS - 2 OF 4

## FULLY / NEARLY OPEN / CLOSED LEAF INDICATING LIGHTS - 3 OF 4

## FULLY / NEARLY OPEN / CLOSED LEAF INDICATING LIGHTS - 4 OF 4