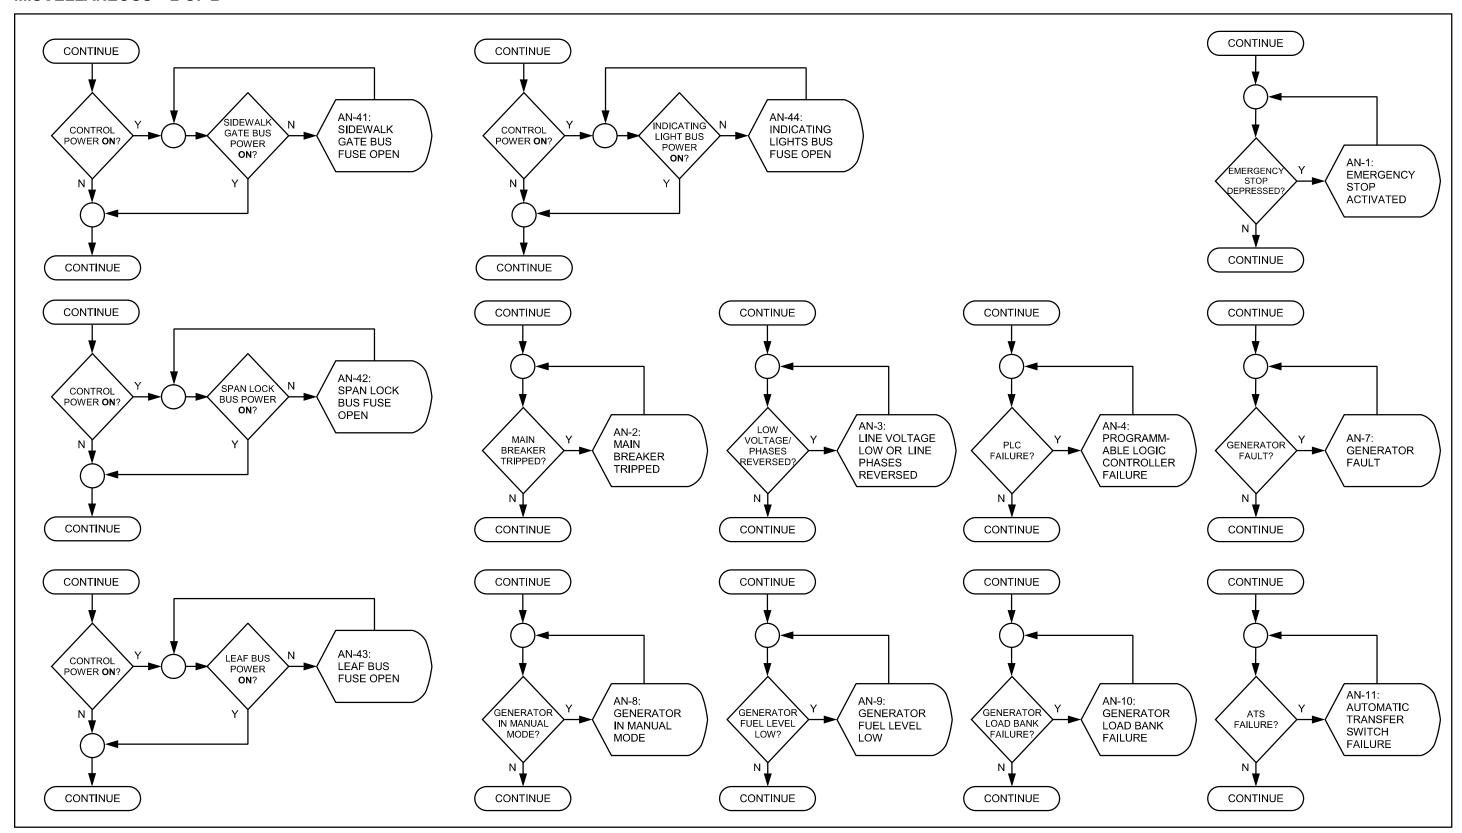

ES - CLOSING



### SIDEWALK GATES - OPENING



### SIDEWALK GATES – 1 OF 2



### SIDEWALK GATES – 2 OF 2



### SIDEWALK GATES - CLOSING



### TRAFFIC BARRIERS - OPENING



### **TRAFFIC BARRIERS – 1 OF 2**



### TRAFFIC BARRIERS – 2 OF 2



### TRAFFIC BARRIERS - CLOSING



### **SPAN LOCKS – OPENING**



### **SPAN LOCKS**



### **SPAN LOCKS - CLOSING**



### LEAFS - OPENING - 1 OF 2



### LEAFS - OPENING - 2 OF 2



### **LEAFS – 1 OF 9**



### **LEAFS – 2 OF 9**



### **LEAFS - 3 OF 9**



### **LEAFS – 4 OF 9**



# **LEAFS – 5 OF 9**



# **LEAFS – 6 OF 9**



## **LEAFS - 7 OF 9**



### **LEAFS – 8 OF 9**



## **LEAFS - 9 OF 9**



### LEAFS - CLOSING - 1 OF 2



### LEAFS - CLOSING - 2 OF 2



# LEAFS - SEATED



### MISCELLANEOUS – 1 OF 2



### MISCELLANEOUS – 2 OF 2