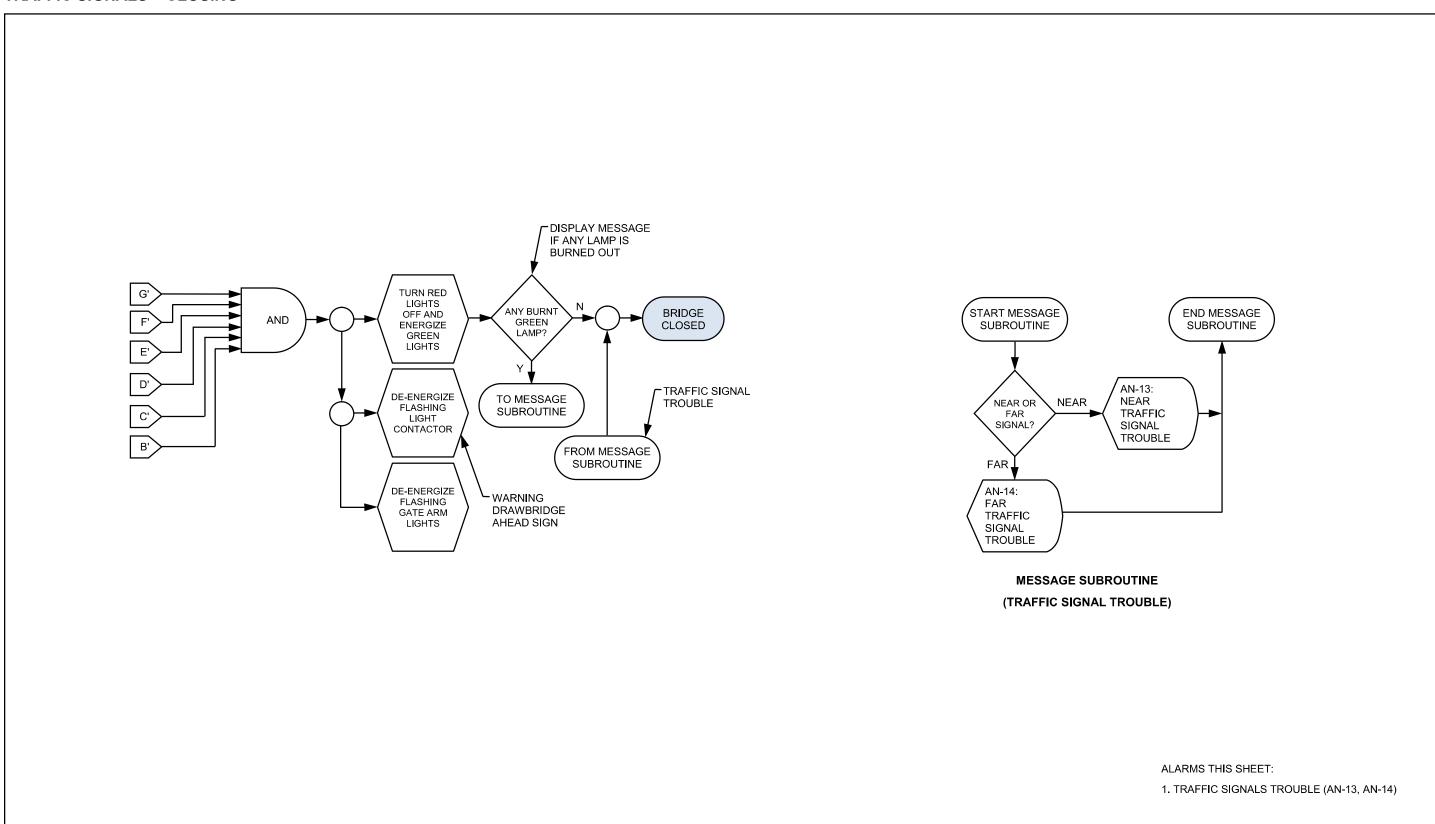

### **OPENING PERMISSIVES**



### **OPENING SEQUENCE**



## **CLOSING PERMISSIVES**



### **CLOSING SEQUENCE**



### TRAFFIC SIGNALS - OPENING



# TRAFFIC SIGNALS - CLOSING



## **NAVIGATION LIGHTS**



### **ON-COMING TRAFFIC GATES – OPENING**



### **ON-COMING TRAFFIC GATES**



### **ON-COMING TRAFFIC GATES – CLOSING**



### **OFF - GOING TRAFFIC GATES - OPENING**



### **OFF – GOING TRAFFIC GATES**



### OFF - GOING TRAFFIC GATES - CLOSING



### SIDEWALK GATES - OPENING



### SIDEWALK GATES – 1 OF 2



### SIDEWALK GATES – 2 OF 2



### SIDEWALK GATES - CLOSING



### TRAFFIC BARRIERS - OPENING



### **TRAFFIC BARRIERS – 1 OF 2**



### TRAFFIC BARRIERS – 2 OF 2



### TRAFFIC BARRIERS - CLOSING



### **SPAN LOCKS – OPENING**



### **SPAN LOCKS**



### **SPAN LOCKS - CLOSING**



### LEAFS - OPENING - 1 OF 2



### LEAFS - OPENING - 2 OF 2



### **LEAFS – 1 OF 9**



### **LEAFS – 2 OF 9**



### **LEAFS - 3 OF 9**



### **LEAFS – 4 OF 9**