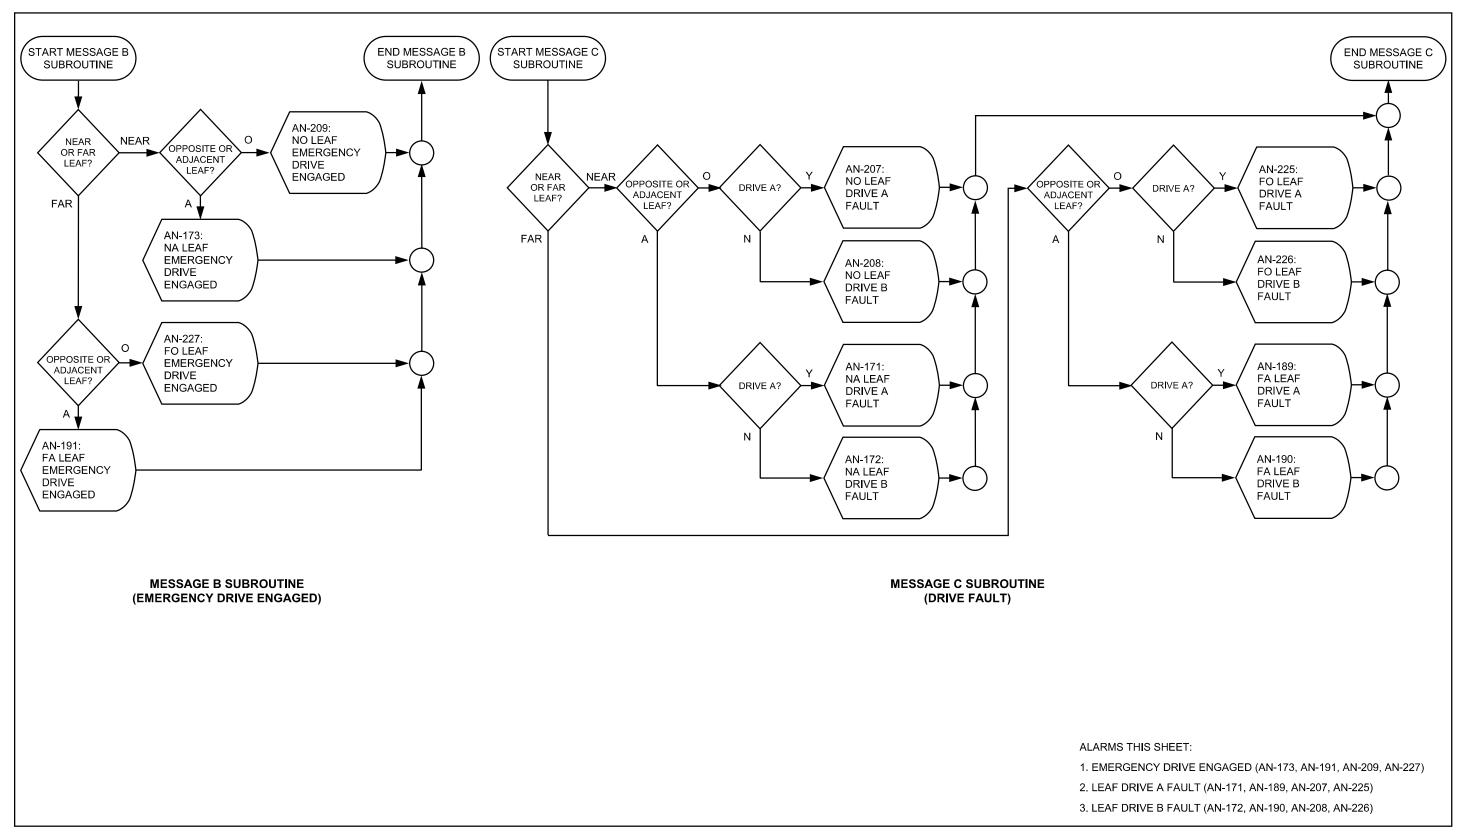

FIC SIGNALS - OPENING



# TRAFFIC SIGNALS - CLOSING



## **NAVIGATION LIGHTS**



### **ON-COMING TRAFFIC GATES – OPENING**



### **ON-COMING TRAFFIC GATES**



### **ON-COMING TRAFFIC GATES – CLOSING**



### **OFF - GOING TRAFFIC GATES - OPENING**



### **OFF – GOING TRAFFIC GATES**



### OFF - GOING TRAFFIC GATES - CLOSING



### SIDEWALK GATES - OPENING



### SIDEWALK GATES – 1 OF 2



### SIDEWALK GATES – 2 OF 2



### SIDEWALK GATES - CLOSING



### TRAFFIC BARRIERS - OPENING



### **TRAFFIC BARRIERS – 1 OF 2**



### TRAFFIC BARRIERS – 2 OF 2



### TRAFFIC BARRIERS - CLOSING



### **SPAN LOCKS – OPENING**



### **SPAN LOCKS**



### **SPAN LOCKS - CLOSING**



### LEAFS - OPENING - 1 OF 2



### LEAFS - OPENING - 2 OF 2



### **LEAFS – 1 OF 9**



### **LEAFS – 2 OF 9**



### **LEAFS - 3 OF 9**



### **LEAFS – 4 OF 9**



# **LEAFS – 5 OF 9**



# **LEAFS – 6 OF 9**



## **LEAFS - 7 OF 9**



### **LEAFS – 8 OF 9**



## **LEAFS - 9 OF 9**



### LEAFS - CLOSING - 1 OF 2



### LEAFS - CLOSING - 2 OF 2



# LEAFS - SEATED



### MISCELLANEOUS – 1 OF 2



### MISCELLANEOUS – 2 OF 2