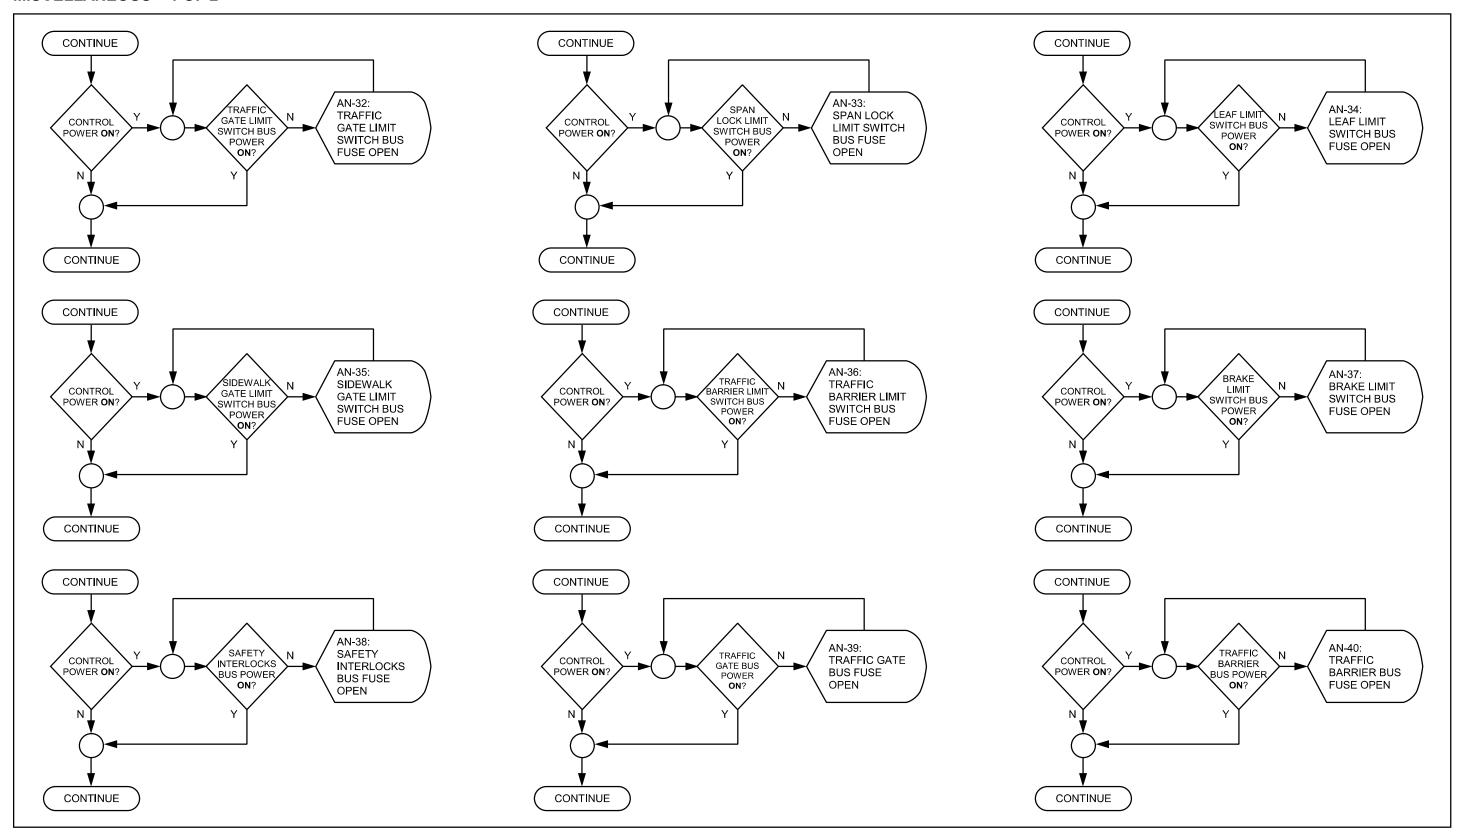

### OFF - GOING TRAFFIC GATES - CLOSING



### SIDEWALK GATES - OPENING



### SIDEWALK GATES – 1 OF 2



### SIDEWALK GATES – 2 OF 2



### SIDEWALK GATES - CLOSING



### TRAFFIC BARRIERS - OPENING



### **TRAFFIC BARRIERS – 1 OF 2**



### TRAFFIC BARRIERS – 2 OF 2



### TRAFFIC BARRIERS - CLOSING



### **SPAN LOCKS – OPENING**



### **SPAN LOCKS**



### **SPAN LOCKS - CLOSING**



### LEAFS - OPENING - 1 OF 2



### LEAFS - OPENING - 2 OF 2



### **LEAFS – 1 OF 9**



### **LEAFS – 2 OF 9**



### **LEAFS - 3 OF 9**



### **LEAFS – 4 OF 9**



# **LEAFS – 5 OF 9**



# **LEAFS – 6 OF 9**



## **LEAFS - 7 OF 9**



### **LEAFS – 8 OF 9**



## **LEAFS - 9 OF 9**



### LEAFS - CLOSING - 1 OF 2



### LEAFS - CLOSING - 2 OF 2



# LEAFS - SEATED



### MISCELLANEOUS – 1 OF 2



### MISCELLANEOUS – 2 OF 2