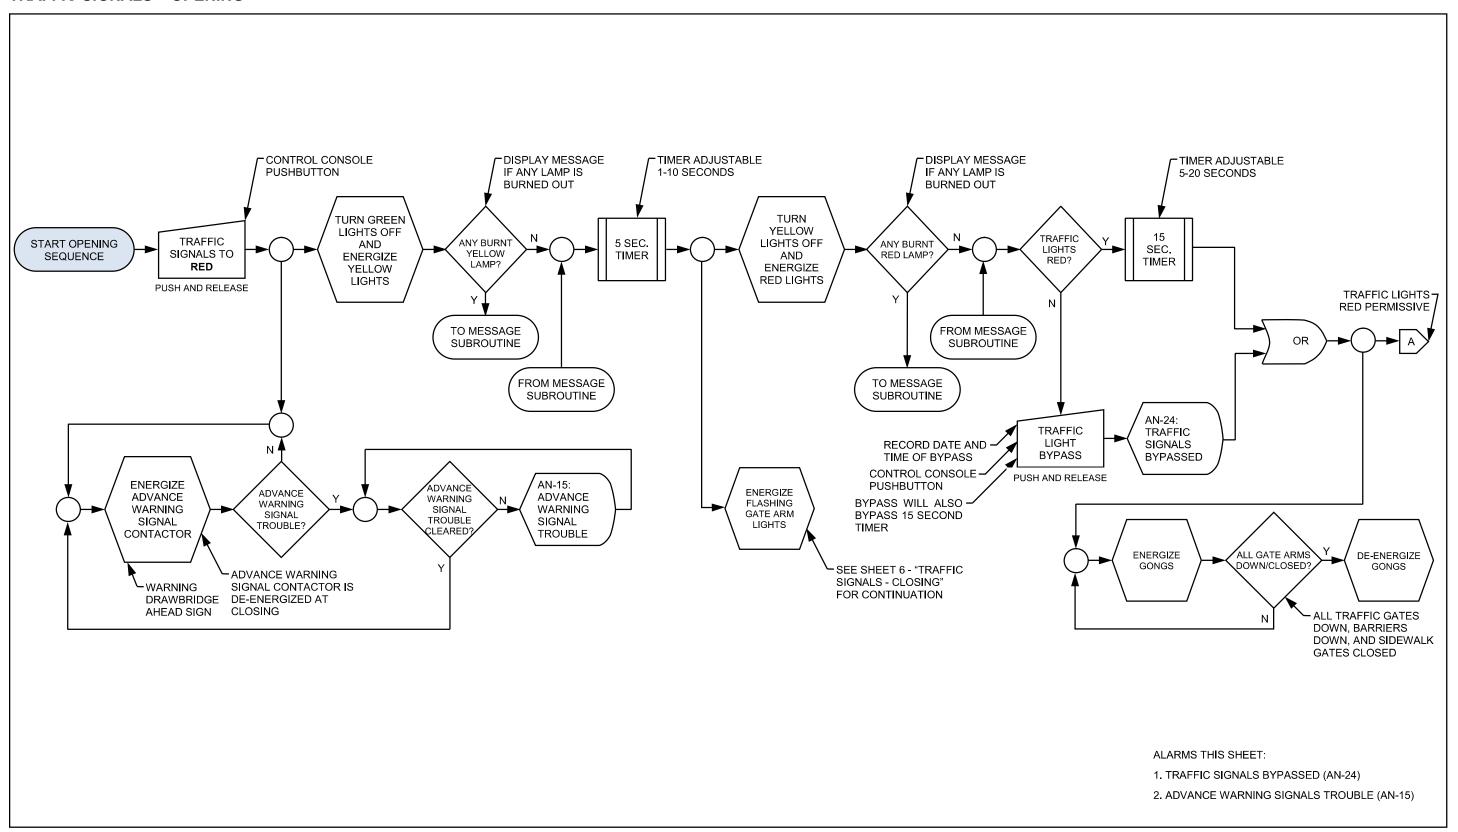

### **OPENING PERMISSIVES**



### **OPENING SEQUENCE**



## **CLOSING PERMISSIVES**



### **CLOSING SEQUENCE**



### TRAFFIC SIGNALS - OPENING



# TRAFFIC SIGNALS - CLOSING



## **NAVIGATION LIGHTS**



### **ON-COMING TRAFFIC GATES – OPENING**



### **ON-COMING TRAFFIC GATES**



### **ON-COMING TRAFFIC GATES – CLOSING**



### **OFF - GOING TRAFFIC GATES - OPENING**



### **OFF – GOING TRAFFIC GATES**



### OFF - GOING TRAFFIC GATES - CLOSING



### SIDEWALK GATES - OPENING



### SIDEWALK GATES – 1 OF 2



### SIDEWALK GATES – 2 OF 2



### SIDEWALK GATES - CLOSING



### TRAFFIC BARRIERS - OPENING



### **TRAFFIC BARRIERS – 1 OF 2**



### TRAFFIC BARRIERS – 2 OF 2



### TRAFFIC BARRIERS - CLOSING



### **SPAN LOCKS – OPENING**



### **SPAN LOCKS**



### **SPAN LOCKS - CLOSING**



### LEAFS - OPENING - 1 OF 2



### LEAFS - OPENING - 2 OF 2



### **LEAFS – 1 OF 9**



### **LEAFS – 2 OF 9**



### **LEAFS - 3 OF 9*