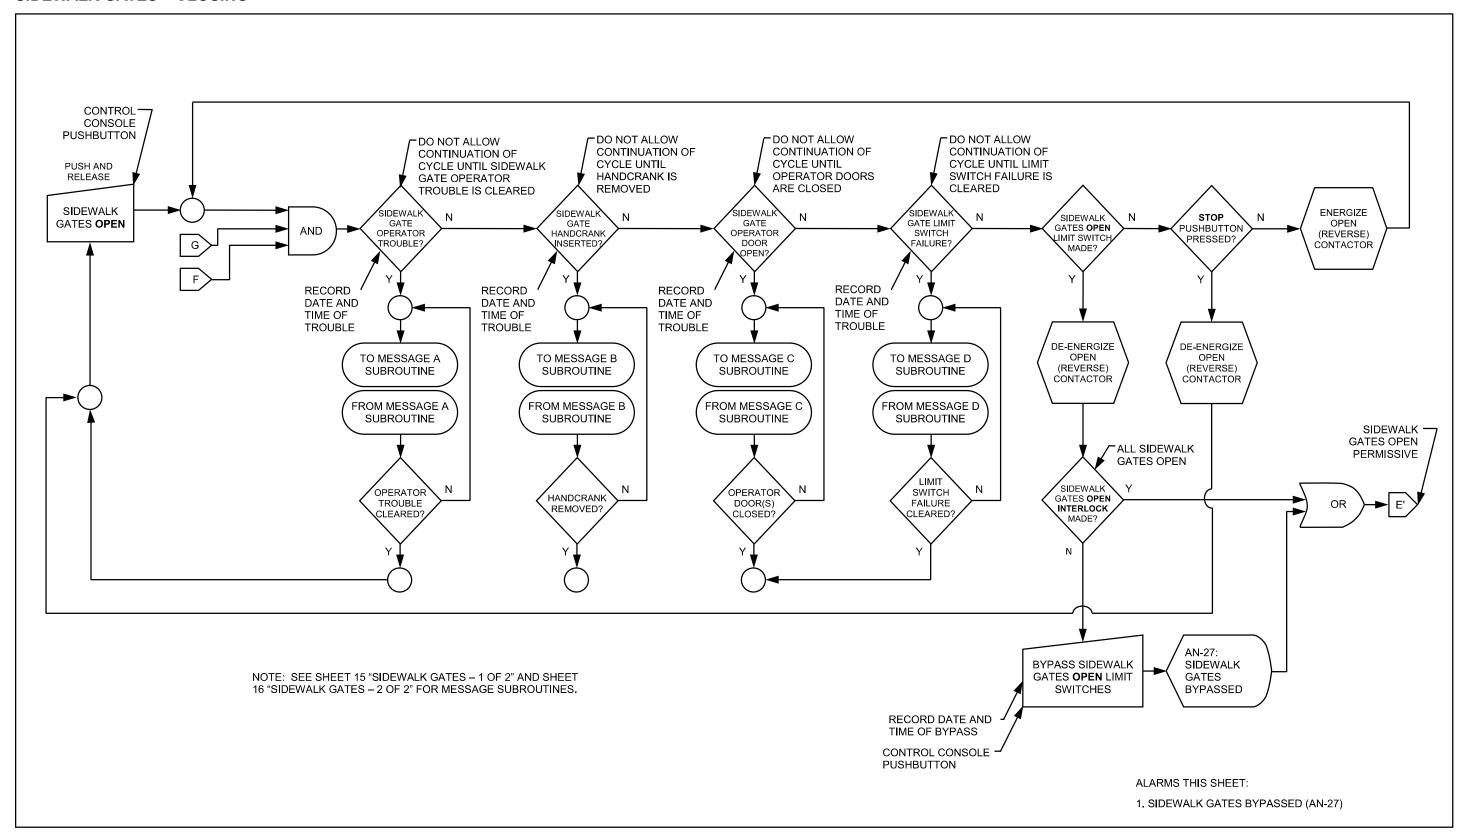

### **OPENING PERMISSIVES**



### **OPENING SEQUENCE**



## **CLOSING PERMISSIVES**



### **CLOSING SEQUENCE**



### TRAFFIC SIGNALS - OPENING



# TRAFFIC SIGNALS - CLOSING



## **NAVIGATION LIGHTS**



### **ON-COMING TRAFFIC GATES – OPENING**



### **ON-COMING TRAFFIC GATES**



### **ON-COMING TRAFFIC GATES – CLOSING**



### **OFF - GOING TRAFFIC GATES - OPENING**



### **OFF – GOING TRAFFIC GATES**



### OFF - GOING TRAFFIC GATES - CLOSING



### SIDEWALK GATES - OPENING



### SIDEWALK GATES – 1 OF 2



### SIDEWALK GATES – 2 OF 2



### SIDEWALK GATES - CLOSING



### TRAFFIC BARRIERS - OPENING



### **TRAFFIC BARRIERS – 1 OF 2**



### TRAFFIC BARRIERS – 2 OF 2



### TRAFFIC BARRIERS - CLOSING



### **SPAN LOCKS – OPENING**



### **SPAN LOCKS**



### **SPAN LOCKS - CLOSING**



### LEAFS - OPENING - 1 OF 2



### LEAFS - OPENING - 2 OF 2



### **LEAFS – 1 OF 9**



### **LEAFS – 2 OF 9**



### **LEAFS - 3 OF 9**



### **LEAFS – 4 OF 9**



# **LEAFS – 5 OF 9**



# **LEAFS – 6 OF 9**



## **LEAFS - 7 OF 9**



### **LEAFS – 8 OF 9**



## **LEAFS - 9 OF 9**



### LEAFS - CLOSING - 1 OF 2



### LEAFS - CLOSING - 2 OF 2



# LEAFS - SEATED



### MISCELLANEOUS – 1 OF 2



### MISCELLANEOUS – 2 OF 2