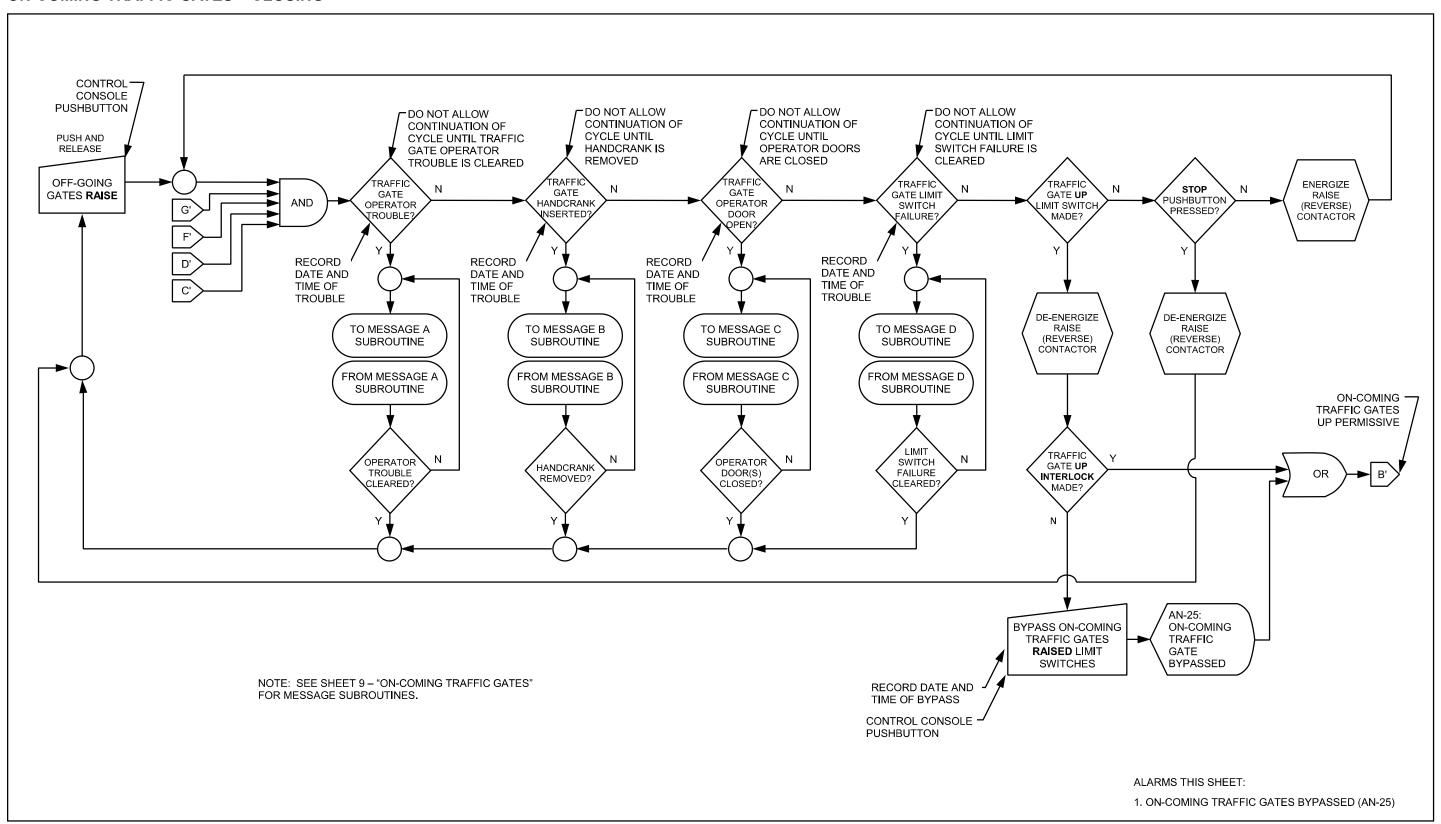

### **OPENING PERMISSIVES**



### **OPENING SEQUENCE**



## **CLOSING PERMISSIVES**



### **CLOSING SEQUENCE**



### TRAFFIC SIGNALS - OPENING



# TRAFFIC SIGNALS - CLOSING



## **NAVIGATION LIGHTS**



### **ON-COMING TRAFFIC GATES – OPENING**



### **ON-COMING TRAFFIC GATES**



### **ON-COMING TRAFFIC GATES – CLOSING**



### **OFF - GOING TRAFFIC GATES - OPENING**



### **OFF – GOING TRAFFIC GATES**



### OFF - GOING TRAFFIC GATES - CLOSING



### SIDEWALK GATES - OPENING



### SIDEWALK GATES – 1 OF 2



### SIDEWALK GATES – 2 OF 2



### SIDEWALK GATES - CLOSING



### TRAFFIC BARRIERS - OPENING



### **TRAFFIC BARRIERS – 1 OF 2**



### TRAFFIC BARRIERS – 2 OF 2



### TRAFFIC BARRIERS - CLOSING



### **SPAN LOCKS – OPENING**



### **SPAN LOCKS**



### **SPAN LOCKS - CLOSING**



### LEAFS - OPENING - 1 OF 2



### LEAFS - OPENING - 2 OF 2



### **LEAFS – 1 OF 9**



### **LEAFS – 2 OF 9**



### **LEAFS - 3 OF 9**



### **LEAFS – 4 OF 9**



# **LEAFS – 5 OF 9**



# **LEAFS – 6 OF 9**



## **LEAFS - 7 OF 9**



### **LEAFS – 8 OF 9**



## **LEAFS - 9 OF 9**



### LEAFS - CLOSING - 1 OF 2