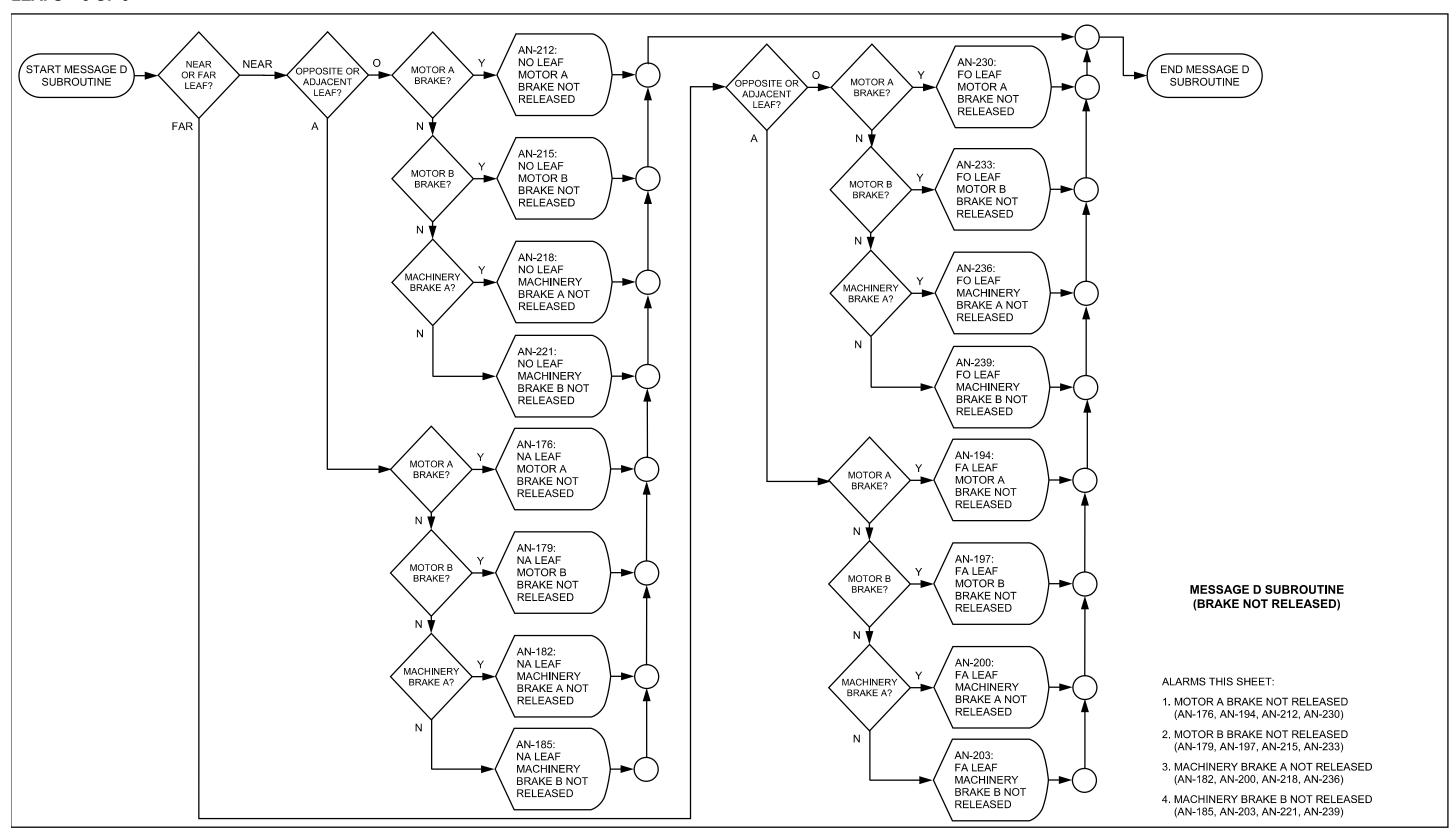

TRAFFIC SIGNALS - CLOSING



## **NAVIGATION LIGHTS**



### **ON-COMING TRAFFIC GATES – OPENING**



### **ON-COMING TRAFFIC GATES**



### **ON-COMING TRAFFIC GATES – CLOSING**



### **OFF - GOING TRAFFIC GATES - OPENING**



### **OFF – GOING TRAFFIC GATES**



### OFF - GOING TRAFFIC GATES - CLOSING



### SIDEWALK GATES - OPENING



### SIDEWALK GATES – 1 OF 2



### SIDEWALK GATES – 2 OF 2



### SIDEWALK GATES - CLOSING



### TRAFFIC BARRIERS - OPENING



### **TRAFFIC BARRIERS – 1 OF 2**



### TRAFFIC BARRIERS – 2 OF 2



### TRAFFIC BARRIERS - CLOSING



### **SPAN LOCKS – OPENING**



### **SPAN LOCKS**



### **SPAN LOCKS - CLOSING**



### LEAFS - OPENING - 1 OF 2



### LEAFS - OPENING - 2 OF 2



### **LEAFS – 1 OF 9**



### **LEAFS – 2 OF 9**



### **LEAFS - 3 OF 9**



### **LEAFS – 4 OF 9**



# **LEAFS – 5 OF 9**



# **LEAFS – 6 OF 9**



## **LEAFS - 7 OF 9**



### **LEAFS – 8 OF 9**



## **LEAFS - 9 OF 9**



### LEAFS - CLOSING - 1 OF 2



### LEAFS - CLOSING - 2 OF 2



# LEAFS - SEATED



### MISCELLANEOUS – 1 OF 2



### MISCELLANEOUS – 2 OF 2