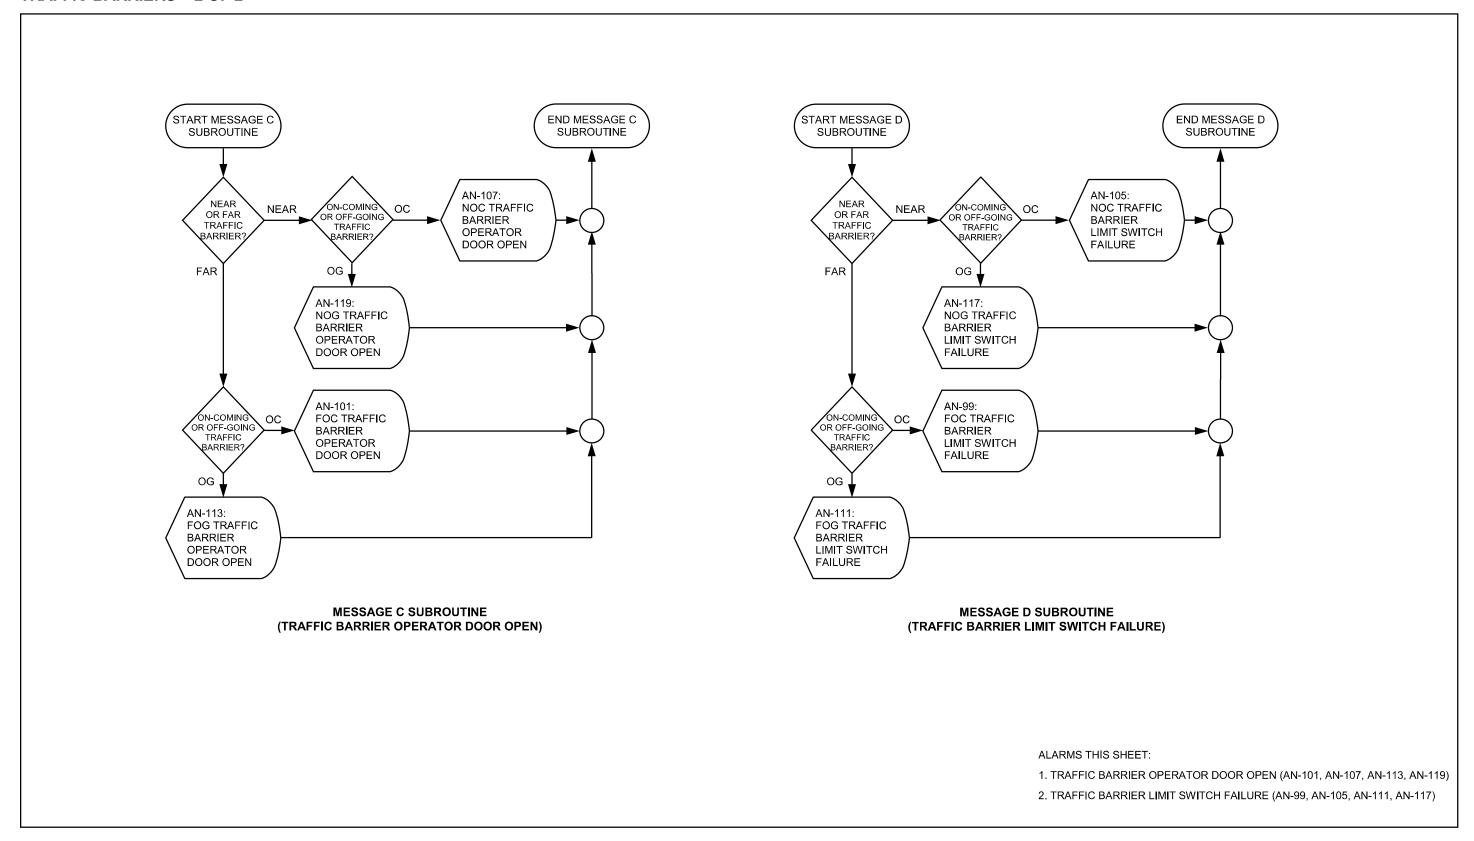

### **OPENING PERMISSIVES**



### **OPENING SEQUENCE**



## **CLOSING PERMISSIVES**



### **CLOSING SEQUENCE**



### TRAFFIC SIGNALS - OPENING



# TRAFFIC SIGNALS - CLOSING



## **NAVIGATION LIGHTS**



### **ON-COMING TRAFFIC GATES – OPENING**



### **ON-COMING TRAFFIC GATES**



### **ON-COMING TRAFFIC GATES – CLOSING**



### **OFF - GOING TRAFFIC GATES - OPENING**



### **OFF – GOING TRAFFIC GATES**



### OFF - GOING TRAFFIC GATES - CLOSING



### SIDEWALK GATES - OPENING



### SIDEWALK GATES – 1 OF 2



### SIDEWALK GATES – 2 OF 2



### SIDEWALK GATES - CLOSING



### TRAFFIC BARRIERS - OPENING



### **TRAFFIC BARRIERS – 1 OF 2**



### TRAFFIC BARRIERS – 2 OF 2



### TRAFFIC BARRIERS - CLOSING



### **SPAN LOCKS – OPENING**



### **SPAN LOCKS**



### **SPAN LOCKS - CLOSING**



### LEAFS - OPENING - 1 OF 2



### LEAFS - OPENING - 2 OF 2



### **LEAFS – 1 OF 9**



### **LEAFS – 2 OF 9**



### **LEAFS - 3 OF 9**



### **LEAFS – 4 OF 9**



# **LEAFS – 5 OF 9**



# **LEAFS – 6 OF 9**



## **LEAFS - 7 OF 9**



### **LEAFS – 8 OF 9**



## **LEAFS - 9 OF 9**



### LEAFS - CLOSING - 1 OF 2



### LEAFS - CLOSING - 2 OF 2



# LEAFS - SEATED



### MISCELLANEOUS – 1 OF 2



### MISCELLANEOUS – 2 OF 2