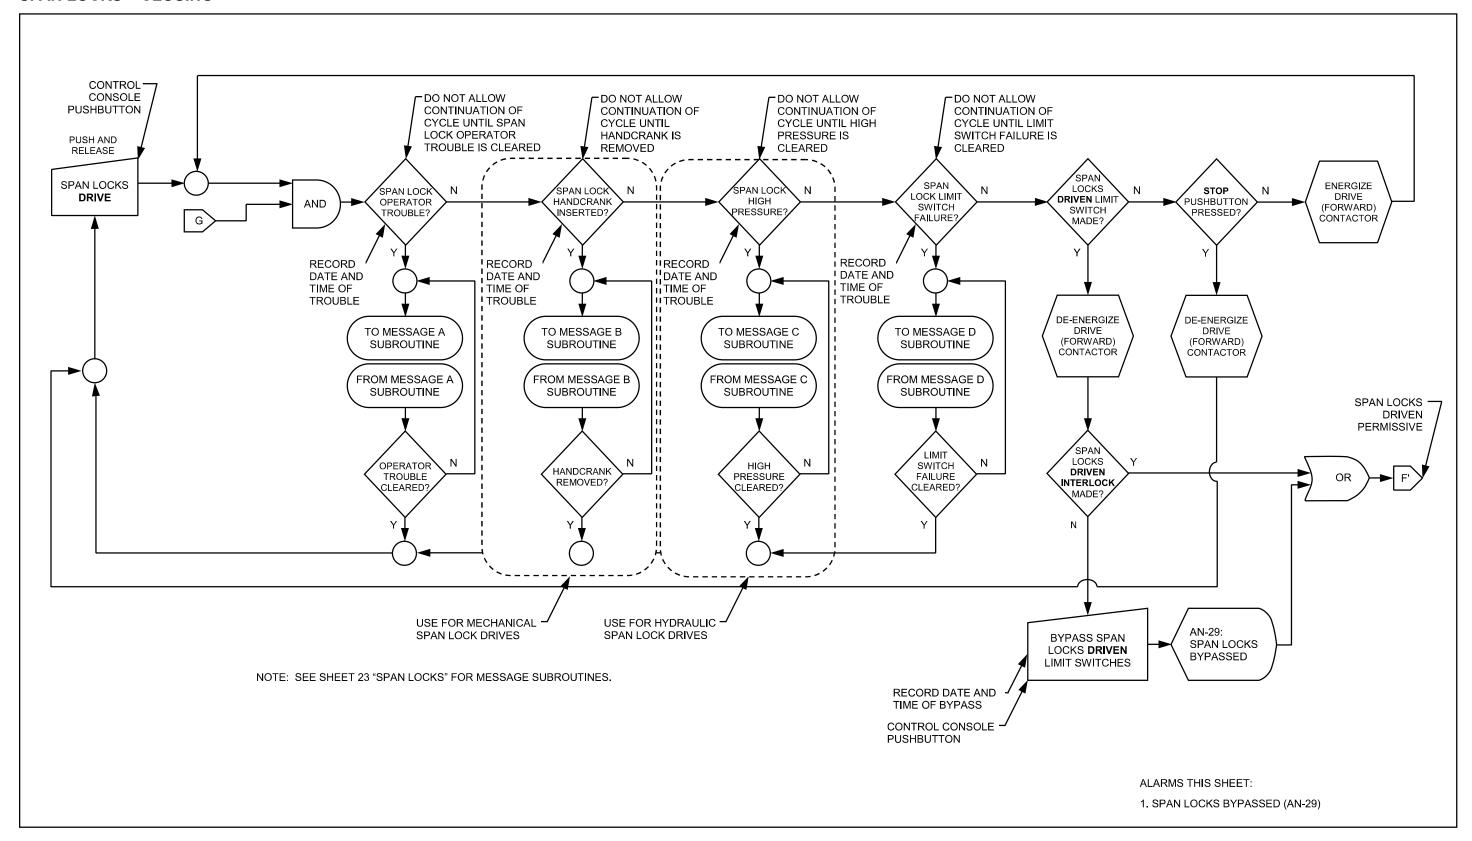

NING PERMISSIVES**



### **OPENING SEQUENCE**



## **CLOSING PERMISSIVES**



### **CLOSING SEQUENCE**



### TRAFFIC SIGNALS - OPENING



# TRAFFIC SIGNALS - CLOSING



## **NAVIGATION LIGHTS**



### **ON-COMING TRAFFIC GATES – OPENING**



### **ON-COMING TRAFFIC GATES**



### **ON-COMING TRAFFIC GATES – CLOSING**



### **OFF - GOING TRAFFIC GATES - OPENING**



### **OFF – GOING TRAFFIC GATES**



### OFF - GOING TRAFFIC GATES - CLOSING



### SIDEWALK GATES - OPENING



### SIDEWALK GATES – 1 OF 2



### SIDEWALK GATES – 2 OF 2



### SIDEWALK GATES - CLOSING



### TRAFFIC BARRIERS - OPENING



### **TRAFFIC BARRIERS – 1 OF 2**



### TRAFFIC BARRIERS – 2 OF 2



### TRAFFIC BARRIERS - CLOSING



### **SPAN LOCKS – OPENING**



### **SPAN LOCKS**



### **SPAN LOCKS - CLOSING**



### LEAFS - OPENING - 1 OF 2



### LEAFS - OPENING - 2 OF 2



### **LEAFS – 1 OF 9**



### **LEAFS – 2 OF 9**



### **LEAFS - 3 OF 9**



### **LEAFS – 4 OF 9**



# **LEAFS – 5 OF 9**



# **LEAFS – 6 OF 9**



## **LEAFS - 7 OF 9**



### **LEAFS – 8 OF 9**



## **LEAFS - 9 OF 9**



### LEAFS - CLOSING - 1 OF 2



### LEAFS - CLOSING - 2 OF 2



# LEAFS - SEATED



### MISCELLANEOUS – 1 OF 2



### MISCELLANEOUS – 2 OF 2