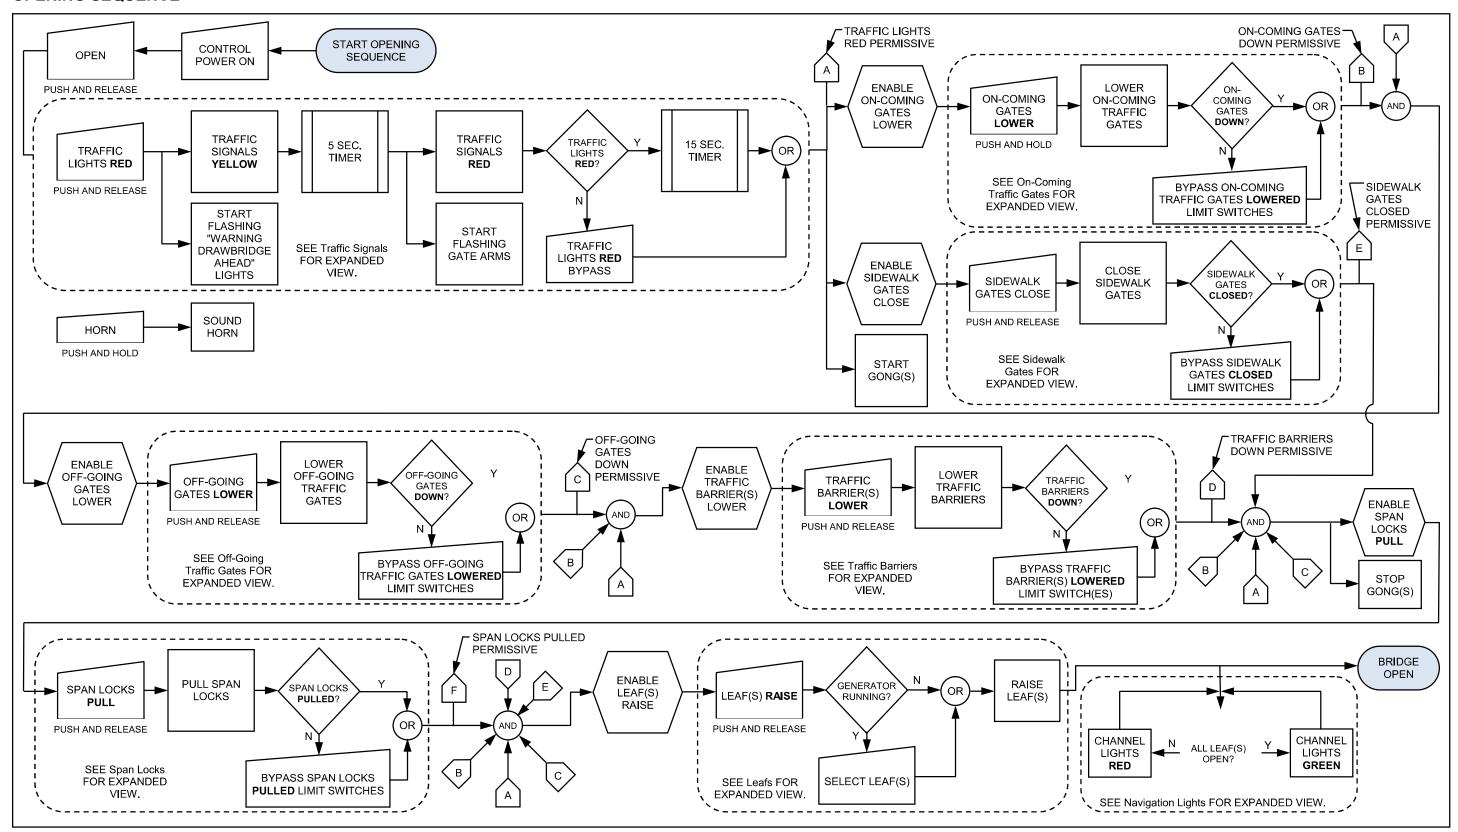

### **OPENING PERMISSIVES**



### **OPENING SEQUENCE**



## **CLOSING PERMISSIVES**



### **CLOSING SEQUENCE**



### TRAFFIC SIGNALS - OPENING



# TRAFFIC SIGNALS - CLOSING



## **NAVIGATION LIGHTS**



### **ON-COMING TRAFFIC GATES – OPENING**



### **ON-COMING TRAFFIC GATES**



### **ON-COMING TRAFFIC GATES – CLOSING**



### **OFF - GOING TRAFFIC GATES - OPENING**



### **OFF – GOING TRAFFIC GATES**



### OFF - GOING TRAFFIC GATES - CLOSING



### SIDEWALK GATES - OPENING



### SIDEWALK GATES – 1 OF 2



### SIDEWALK GATES – 2 OF 2



### SIDEWALK GATES - CLOSING



### TRAFFIC BARRIERS - OPENING



### **TRAFFIC BARRIERS – 1 OF 2**



### TRAFFIC BARRIERS – 2 OF 2



### TRAFFIC BARRIERS - CLOSING



### **SPAN LOCKS – OPENING**



### **SPAN LOCKS**



### **SPAN LOCKS - CLOSING**



### LEAFS - OPENING - 1 OF 2



### LEAFS - OP