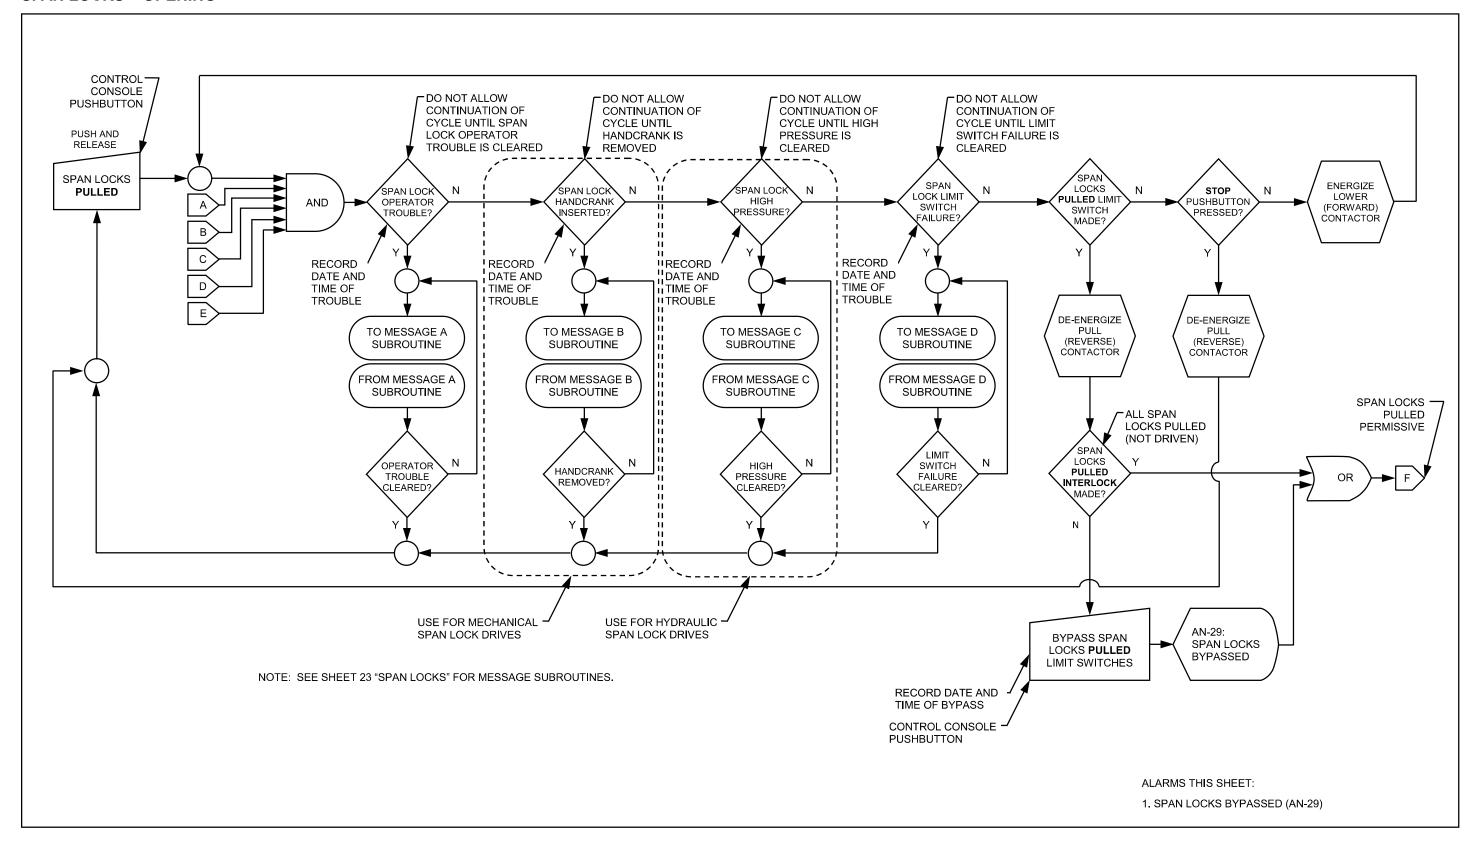

### **OPENING PERMISSIVES**



### **OPENING SEQUENCE**



## **CLOSING PERMISSIVES**



### **CLOSING SEQUENCE**



### TRAFFIC SIGNALS - OPENING



# TRAFFIC SIGNALS - CLOSING



## **NAVIGATION LIGHTS**



### **ON-COMING TRAFFIC GATES – OPENING**



### **ON-COMING TRAFFIC GATES**



### **ON-COMING TRAFFIC GATES – CLOSING**



### **OFF - GOING TRAFFIC GATES - OPENING**



### **OFF – GOING TRAFFIC GATES**



### OFF - GOING TRAFFIC GATES - CLOSING



### SIDEWALK GATES - OPENING



### SIDEWALK GATES – 1 OF 2



### SIDEWALK GATES – 2 OF 2



### SIDEWALK GATES - CLOSING



### TRAFFIC BARRIERS - OPENING



### **TRAFFIC BARRIERS – 1 OF 2**



### TRAFFIC BARRIERS – 2 OF 2



### TRAFFIC BARRIERS - CLOSING



### **SPAN LOCKS – OPENING**



### **SPAN LOCKS**



### **SPAN LOCKS - CLOSING**



### LEAFS - OPENING - 1 OF 2



### LEAFS - OPENING - 2 OF 2



### **LEAFS – 1 OF 9**



### **LEAFS – 2 OF 9**



### **LEAFS - 3 OF 9**



### **LEAFS – 4 OF 9**



# **LEAFS – 5 OF 9**



# **LEAFS – 6 OF 9**



## **LEAFS - 7 OF 9**



### **LEAFS – 8 OF 9**



## **LEAFS - 9 OF 9**



### LEAFS - CLOSING - 1 OF 2



### LEAFS - CLOSING - 2 OF 2



# LEAFS - SEATED



### MISCELLANEOUS – 1 OF 2



### MISCELLANEOUS – 2 OF 2