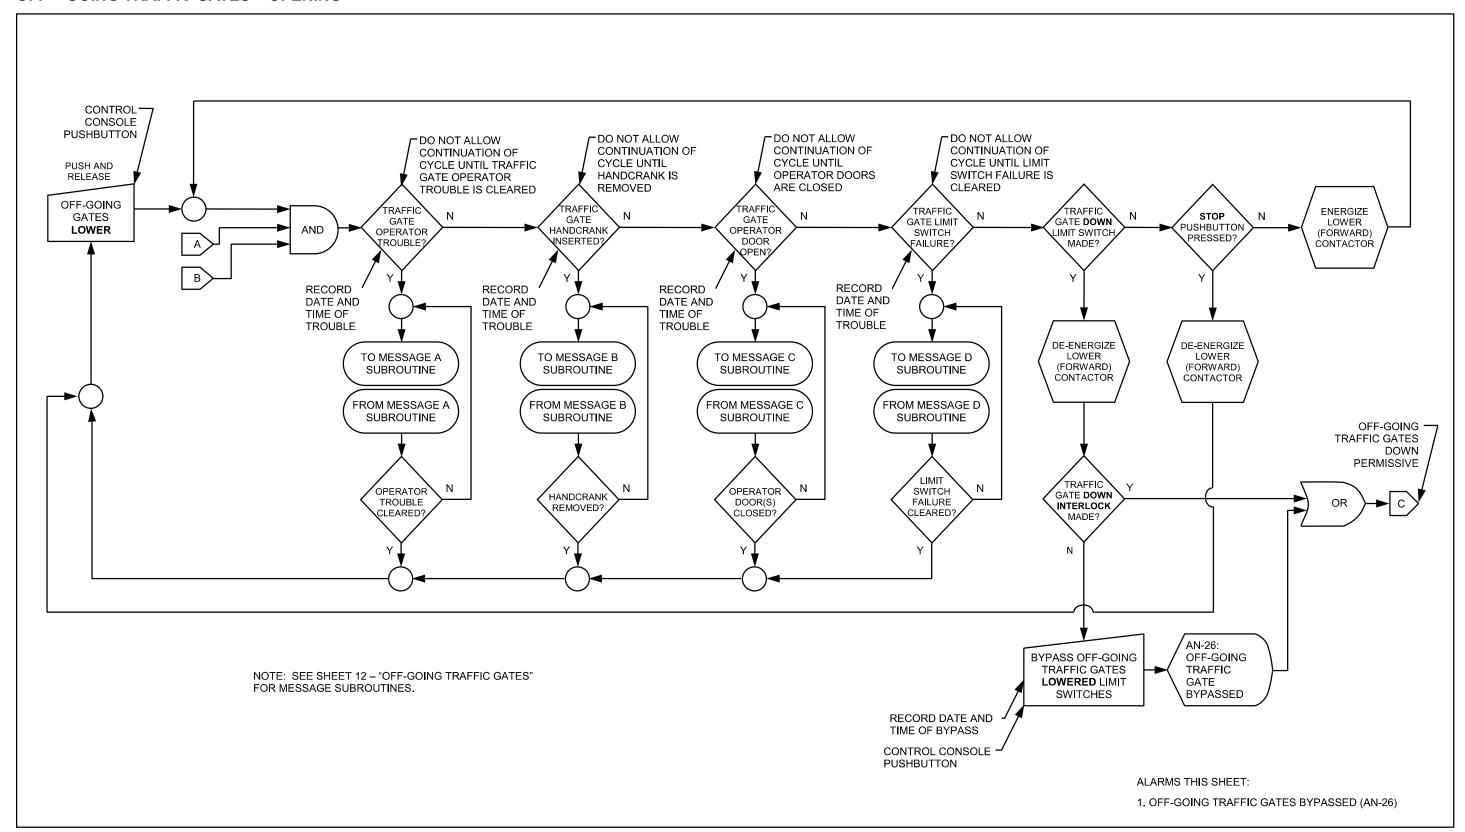

### **OPENING PERMISSIVES**



### **OPENING SEQUENCE**



## **CLOSING PERMISSIVES**



### **CLOSING SEQUENCE**



### TRAFFIC SIGNALS - OPENING



# TRAFFIC SIGNALS - CLOSING



## **NAVIGATION LIGHTS**



### **ON-COMING TRAFFIC GATES – OPENING**



### **ON-COMING TRAFFIC GATES**



### **ON-COMING TRAFFIC GATES – CLOSING**



### **OFF - GOING TRAFFIC GATES - OPENING**



### **OFF – GOING TRAFFIC GATES**



### OFF - GOING TRAFFIC GATES - CLOSING



### SIDEWALK GATES - OPENING



### SIDEWALK GATES – 1 OF 2



### SIDEWALK GATES – 2 OF 2



### SIDEWALK GATES - CLOSING



### TRAFFIC BARRIERS - OPENING



### **TRAFFIC BARRIERS – 1 OF 2**



### TRAFFIC BARRIERS – 2 OF 2



### TRAFFIC BARRIERS - CLOSING



### **SPAN LOCKS – OPENING**



### **SPAN LOCKS**



### **SPAN LOCKS - CLOSING**



### LEAFS - OPENING - 1 OF 2



### LEAFS - OPENING - 2 OF 2



### **LEAFS – 1 OF 9**



### **LEAFS – 2 OF 9**



### **LEAFS - 3 OF 9**



### **LEAFS – 4 OF 9**



# **LEAFS – 5 OF 9**



# **LEAFS – 6 OF 9**



## **LEAFS - 7 OF 9**



### **LEAFS – 8 OF 9**



## **LEAFS - 9 OF 9**



### LEAFS - CLOSING - 1 OF 2



### LEAFS - CLOSING - 2 OF 2



# LEAFS - SE