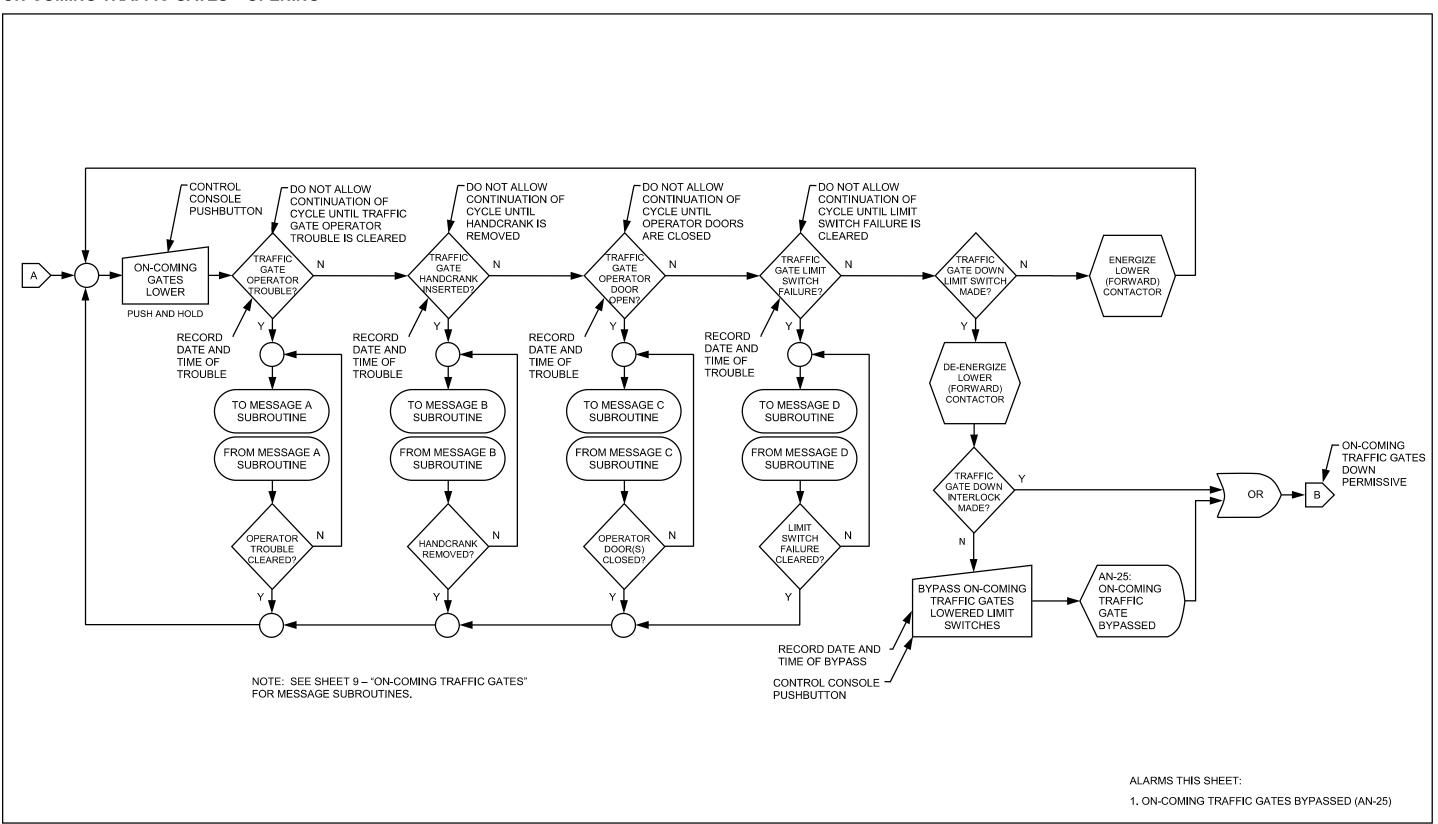

### **OPENING PERMISSIVES**



### **OPENING SEQUENCE**



## **CLOSING PERMISSIVES**



### **CLOSING SEQUENCE**



### TRAFFIC SIGNALS - OPENING



# TRAFFIC SIGNALS - CLOSING



## **NAVIGATION LIGHTS**



### **ON-COMING TRAFFIC GATES – OPENING**



### **ON-COMING TRAFFIC GATES**



### **ON-COMING TRAFFIC GATES – CLOSING**



### **OFF - GOING TRAFFIC GATES - OPENING**



### **OFF – GOING TRAFFIC GATES**



### OFF - GOING TRAFFIC GATES - CLOSING



### SIDEWALK GATES - OPENING



### SIDEWALK GATES – 1 OF 2



### SIDEWALK GATES – 2 OF 2



### SIDEWALK GATES - CLOSING



### TRAFFIC BARRIERS - OPENING



### **TRAFFIC BARRIERS – 1 OF 2**



### TRAFFIC BARRIERS – 2 OF 2



### TRAFFIC BARRIERS - CLOSING



### **SPAN LOCKS – OPENING**



### **SPAN LOCKS**



### **SPAN LOCKS - CLOSING**



### LEAFS - OPENING - 1 OF 2



### LEAFS - OPENING - 2 OF 2



### **LEAFS – 1 OF 9**



### **LEAFS – 2 OF 9**



### **LEAFS - 3 OF 9**



### **LEAFS – 4 OF 9**



# **LEAFS – 5 OF 9**



# **LEAFS – 6 OF 9**



## **LEAFS - 7 OF 9**