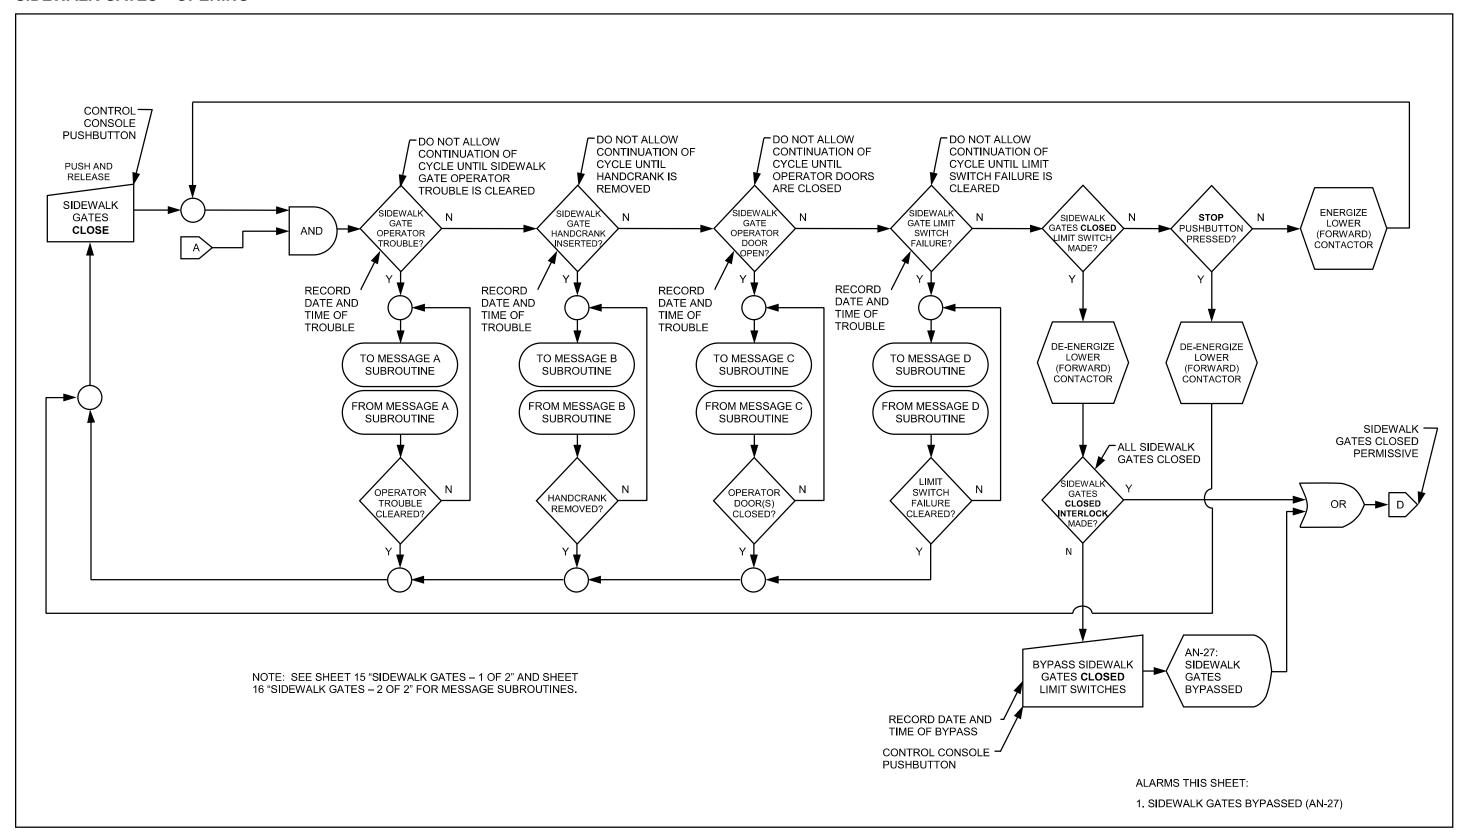

### **OPENING PERMISSIVES**



### **OPENING SEQUENCE**



## **CLOSING PERMISSIVES**



### **CLOSING SEQUENCE**



### TRAFFIC SIGNALS - OPENING



# TRAFFIC SIGNALS - CLOSING



## **NAVIGATION LIGHTS**



### **ON-COMING TRAFFIC GATES – OPENING**



### **ON-COMING TRAFFIC GATES**



### **ON-COMING TRAFFIC GATES – CLOSING**



### **OFF - GOING TRAFFIC GATES - OPENING**



### **OFF – GOING TRAFFIC GATES**



### OFF - GOING TRAFFIC GATES - CLOSING



### SIDEWALK GATES - OPENING



### SIDEWALK GATES – 1 OF 2



### SIDEWALK GATES – 2 OF 2



### SIDEWALK GATES - CLOSING



### TRAFFIC BARRIERS - OPENING



### **TRAFFIC BARRIERS – 1 OF 2**



### TRAFFIC BARRIERS – 2 OF 2



### TRAFFIC BARRIERS - CLOSING



### **SPAN LOCKS – OPENING**



### **SPAN LOCKS**



### **SPAN LOCKS - CLOSING**



### LEAFS - OPENING - 1 OF 2



### LEAFS - OPENING - 2 OF 2



### **LEAFS – 1 OF 9**



### **LEAFS – 2 OF 9**



### **LEAFS - 3 OF 9**



### **LEAFS – 4 OF 9**



# **LEAFS – 5 OF 9**



# **LEAFS – 6 OF 9**



## **LEAFS - 7 OF 9**



### **LEAFS – 8 OF 9**



## **LEAFS - 9 OF 9**



### LEAFS - CLOSING - 1 OF 2



### LEAFS - CLOSING - 2 OF 2



# LEAFS - SEATED



### MISCELLANEOUS – 1 OF 2



### MISCELLANEOUS – 2 OF 2