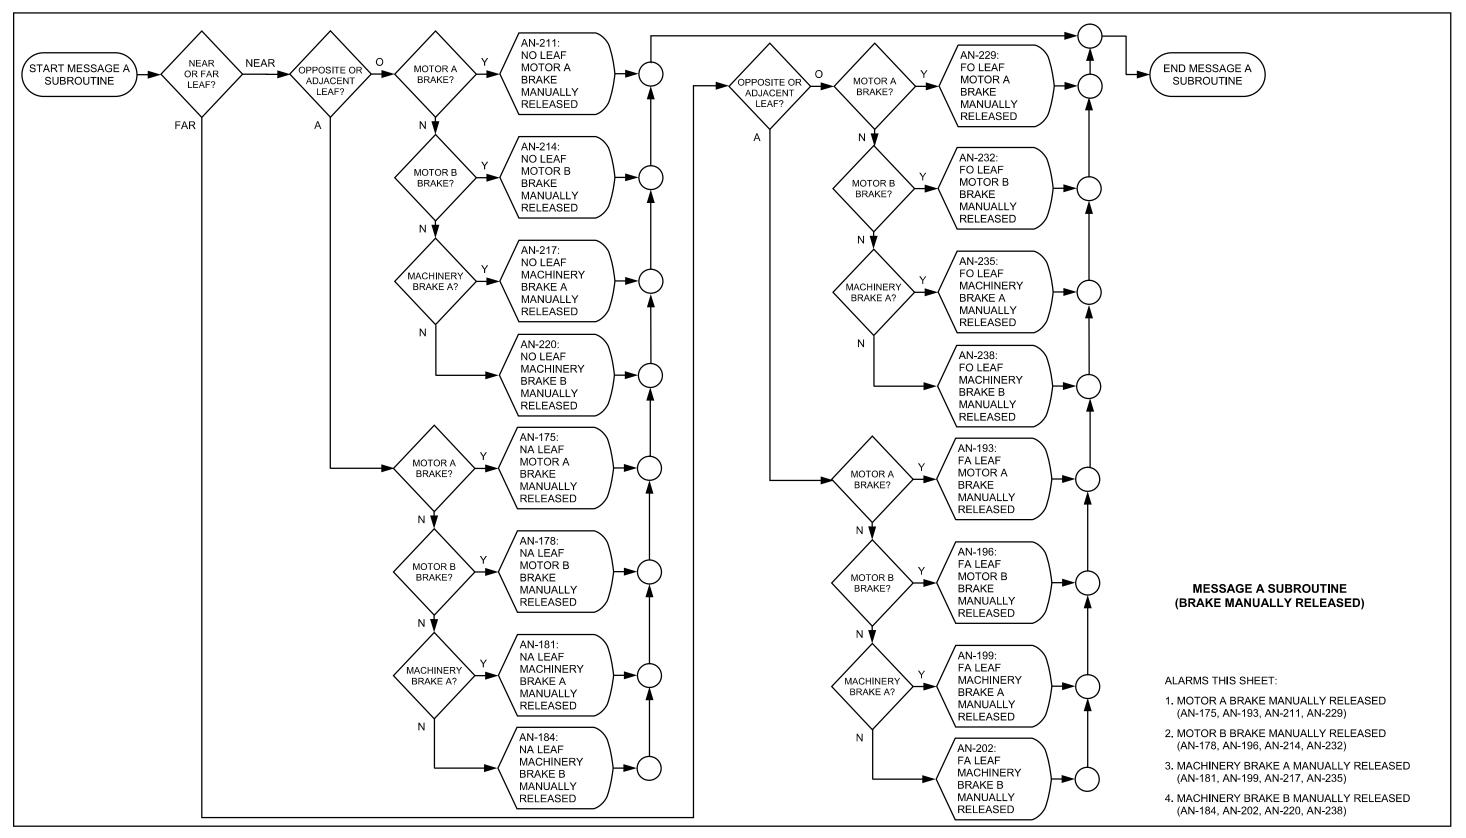

ING SEQUENCE**



### TRAFFIC SIGNALS - OPENING



# TRAFFIC SIGNALS - CLOSING



## **NAVIGATION LIGHTS**



### **ON-COMING TRAFFIC GATES – OPENING**



### **ON-COMING TRAFFIC GATES**



### **ON-COMING TRAFFIC GATES – CLOSING**



### **OFF - GOING TRAFFIC GATES - OPENING**



### **OFF – GOING TRAFFIC GATES**



### OFF - GOING TRAFFIC GATES - CLOSING



### SIDEWALK GATES - OPENING



### SIDEWALK GATES – 1 OF 2



### SIDEWALK GATES – 2 OF 2



### SIDEWALK GATES - CLOSING



### TRAFFIC BARRIERS - OPENING



### **TRAFFIC BARRIERS – 1 OF 2**



### TRAFFIC BARRIERS – 2 OF 2



### TRAFFIC BARRIERS - CLOSING



### **SPAN LOCKS – OPENING**



### **SPAN LOCKS**



### **SPAN LOCKS - CLOSING**



### LEAFS - OPENING - 1 OF 2



### LEAFS - OPENING - 2 OF 2



### **LEAFS – 1 OF 9**



### **LEAFS – 2 OF 9**



### **LEAFS - 3 OF 9**



### **LEAFS – 4 OF 9**



# **LEAFS – 5 OF 9**



# **LEAFS – 6 OF 9**



## **LEAFS - 7 OF 9**



### **LEAFS – 8 OF 9**



## **LEAFS - 9 OF 9**



### LEAFS - CLOSING - 1 OF 2



### LEAFS - CLOSING - 2 OF 2



# LEAFS - SEATED



### MISCELLANEOUS – 1 OF 2



### MISCELLANEOUS – 2 OF 2