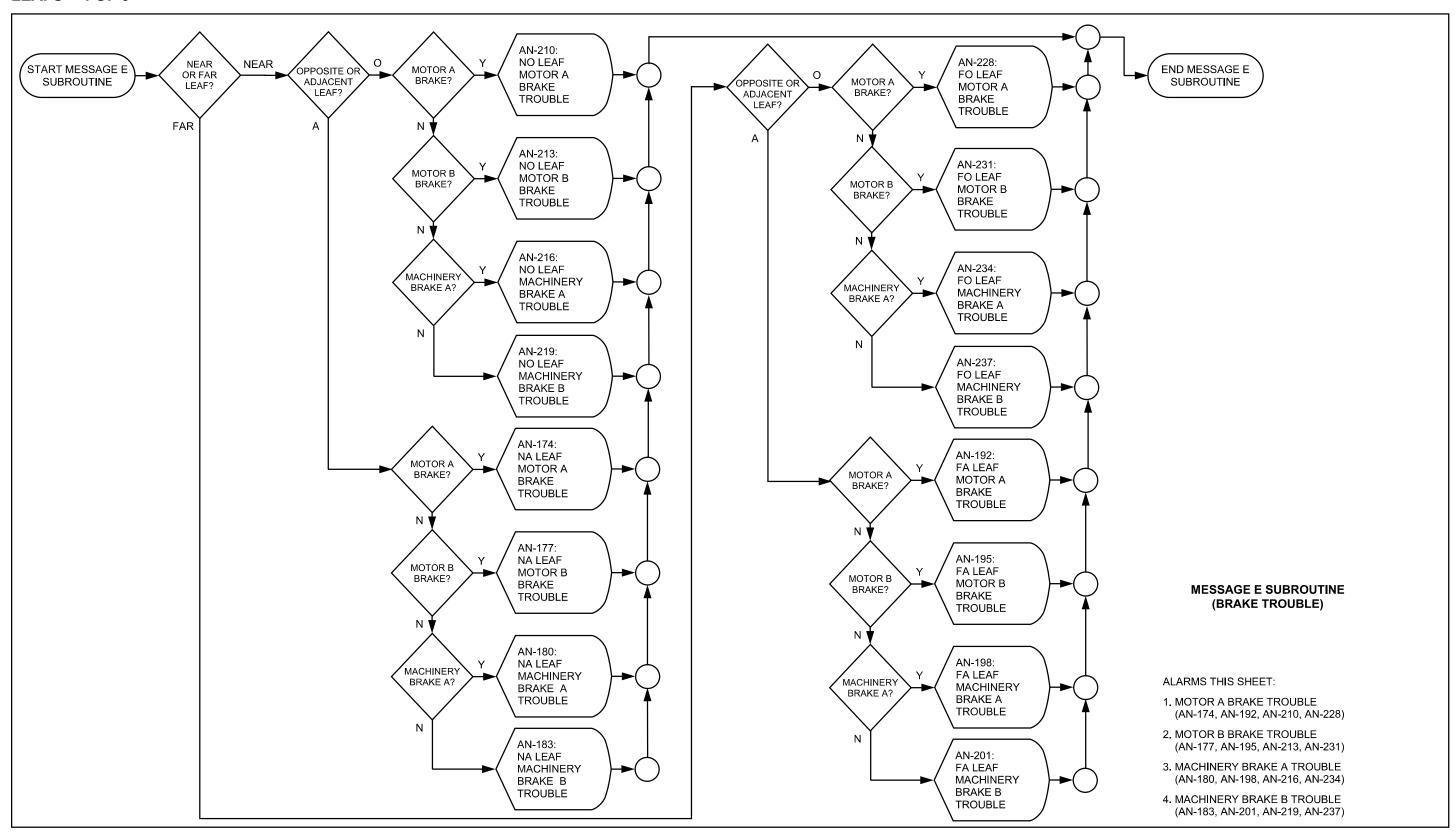

## **NAVIGATION LIGHTS**



### **ON-COMING TRAFFIC GATES – OPENING**



### **ON-COMING TRAFFIC GATES**



### **ON-COMING TRAFFIC GATES – CLOSING**



### **OFF - GOING TRAFFIC GATES - OPENING**



### **OFF – GOING TRAFFIC GATES**



### OFF - GOING TRAFFIC GATES - CLOSING



### SIDEWALK GATES - OPENING



### SIDEWALK GATES – 1 OF 2



### SIDEWALK GATES – 2 OF 2



### SIDEWALK GATES - CLOSING



### TRAFFIC BARRIERS - OPENING



### **TRAFFIC BARRIERS – 1 OF 2**



### TRAFFIC BARRIERS – 2 OF 2



### TRAFFIC BARRIERS - CLOSING



### **SPAN LOCKS – OPENING**



### **SPAN LOCKS**



### **SPAN LOCKS - CLOSING**



### LEAFS - OPENING - 1 OF 2



### LEAFS - OPENING - 2 OF 2



### **LEAFS – 1 OF 9**



### **LEAFS – 2 OF 9**



### **LEAFS - 3 OF 9**



### **LEAFS – 4 OF 9**



# **LEAFS – 5 OF 9**



# **LEAFS – 6 OF 9**



## **LEAFS - 7 OF 9**



### **LEAFS – 8 OF 9**



## **LEAFS - 9 OF 9**



### LEAFS - CLOSING - 1 OF 2



### LEAFS - CLOSING - 2 OF 2



# LEAFS - SEATED



### MISCELLANEOUS – 1 OF 2



### MISCELLANEOUS – 2 OF 2