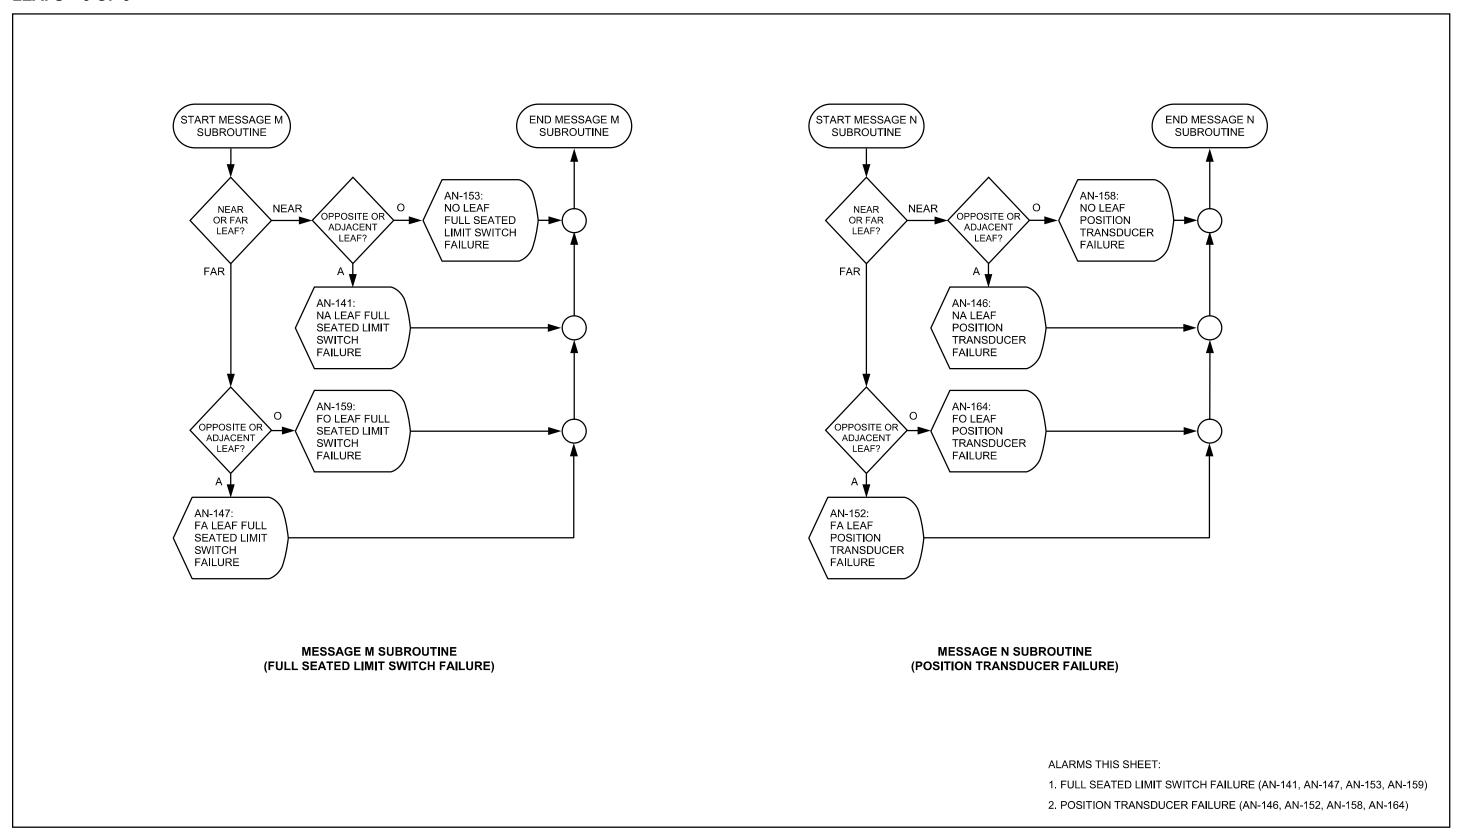

ING TRAFFIC GATES – CLOSING**



### **OFF - GOING TRAFFIC GATES - OPENING**



### **OFF – GOING TRAFFIC GATES**



### OFF - GOING TRAFFIC GATES - CLOSING



### SIDEWALK GATES - OPENING



### SIDEWALK GATES – 1 OF 2



### SIDEWALK GATES – 2 OF 2



### SIDEWALK GATES - CLOSING



### TRAFFIC BARRIERS - OPENING



### **TRAFFIC BARRIERS – 1 OF 2**



### TRAFFIC BARRIERS – 2 OF 2



### TRAFFIC BARRIERS - CLOSING



### **SPAN LOCKS – OPENING**



### **SPAN LOCKS**



### **SPAN LOCKS - CLOSING**



### LEAFS - OPENING - 1 OF 2



### LEAFS - OPENING - 2 OF 2



### **LEAFS – 1 OF 9**



### **LEAFS – 2 OF 9**



### **LEAFS - 3 OF 9**



### **LEAFS – 4 OF 9**



# **LEAFS – 5 OF 9**



# **LEAFS – 6 OF 9**



## **LEAFS - 7 OF 9**



### **LEAFS – 8 OF 9**



## **LEAFS - 9 OF 9**



### LEAFS - CLOSING - 1 OF 2



### LEAFS - CLOSING - 2 OF 2



# LEAFS - SEATED



### MISCELLANEOUS – 1 OF 2



### MISCELLANEOUS – 2 OF 2