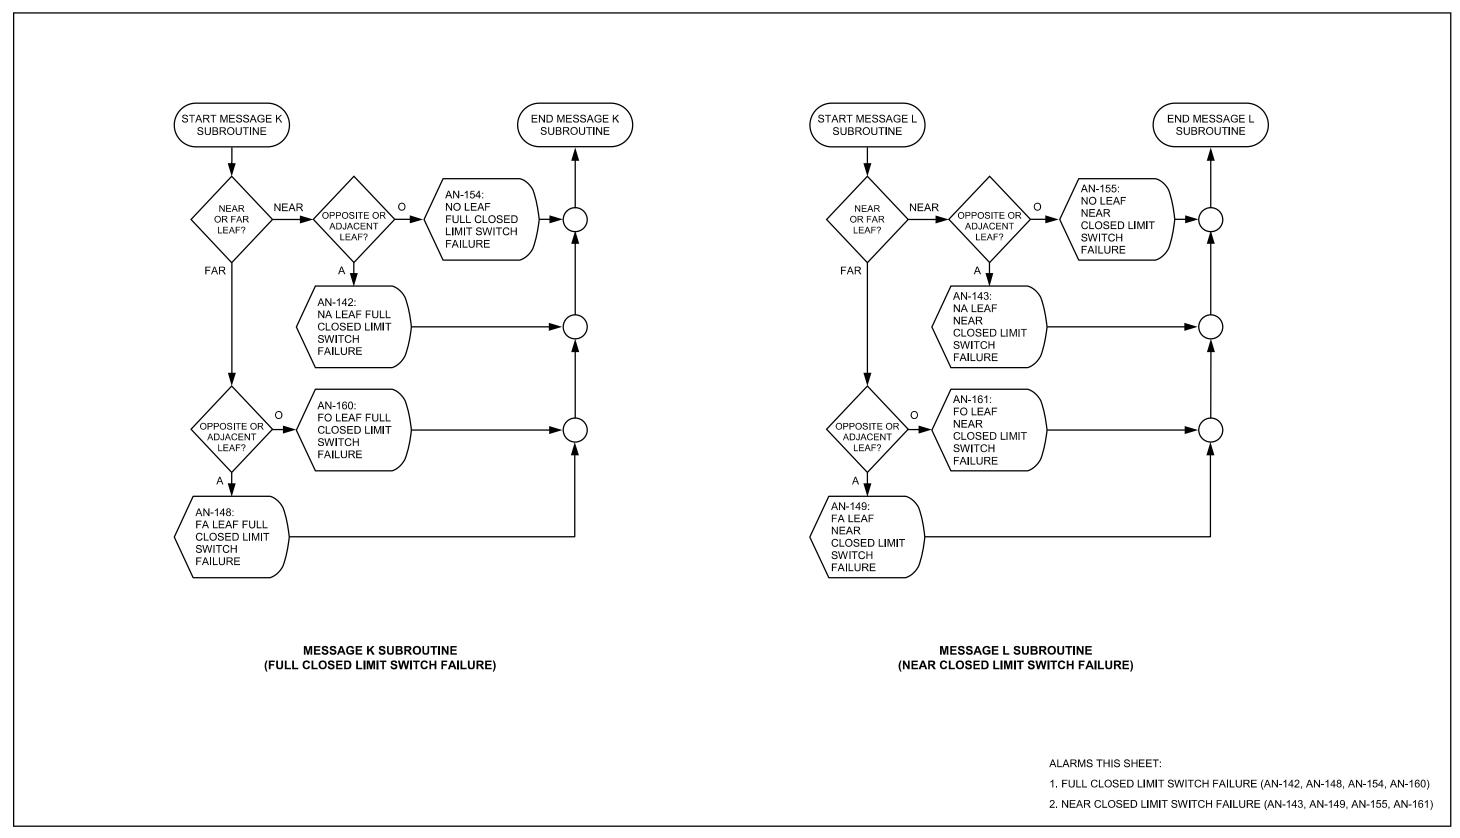

C GATES**



### **ON-COMING TRAFFIC GATES – CLOSING**



### **OFF - GOING TRAFFIC GATES - OPENING**



### **OFF – GOING TRAFFIC GATES**



### OFF - GOING TRAFFIC GATES - CLOSING



### SIDEWALK GATES - OPENING



### SIDEWALK GATES – 1 OF 2



### SIDEWALK GATES – 2 OF 2



### SIDEWALK GATES - CLOSING



### TRAFFIC BARRIERS - OPENING



### **TRAFFIC BARRIERS – 1 OF 2**



### TRAFFIC BARRIERS – 2 OF 2



### TRAFFIC BARRIERS - CLOSING



### **SPAN LOCKS – OPENING**



### **SPAN LOCKS**



### **SPAN LOCKS - CLOSING**



### LEAFS - OPENING - 1 OF 2



### LEAFS - OPENING - 2 OF 2



### **LEAFS – 1 OF 9**



### **LEAFS – 2 OF 9**



### **LEAFS - 3 OF 9**



### **LEAFS – 4 OF 9**



# **LEAFS – 5 OF 9**



# **LEAFS – 6 OF 9**



## **LEAFS - 7 OF 9**



### **LEAFS – 8 OF 9**



## **LEAFS - 9 OF 9**



### LEAFS - CLOSING - 1 OF 2



### LEAFS - CLOSING - 2 OF 2



# LEAFS - SEATED



### MISCELLANEOUS – 1 OF 2



### MISCELLANEOUS – 2 OF 2