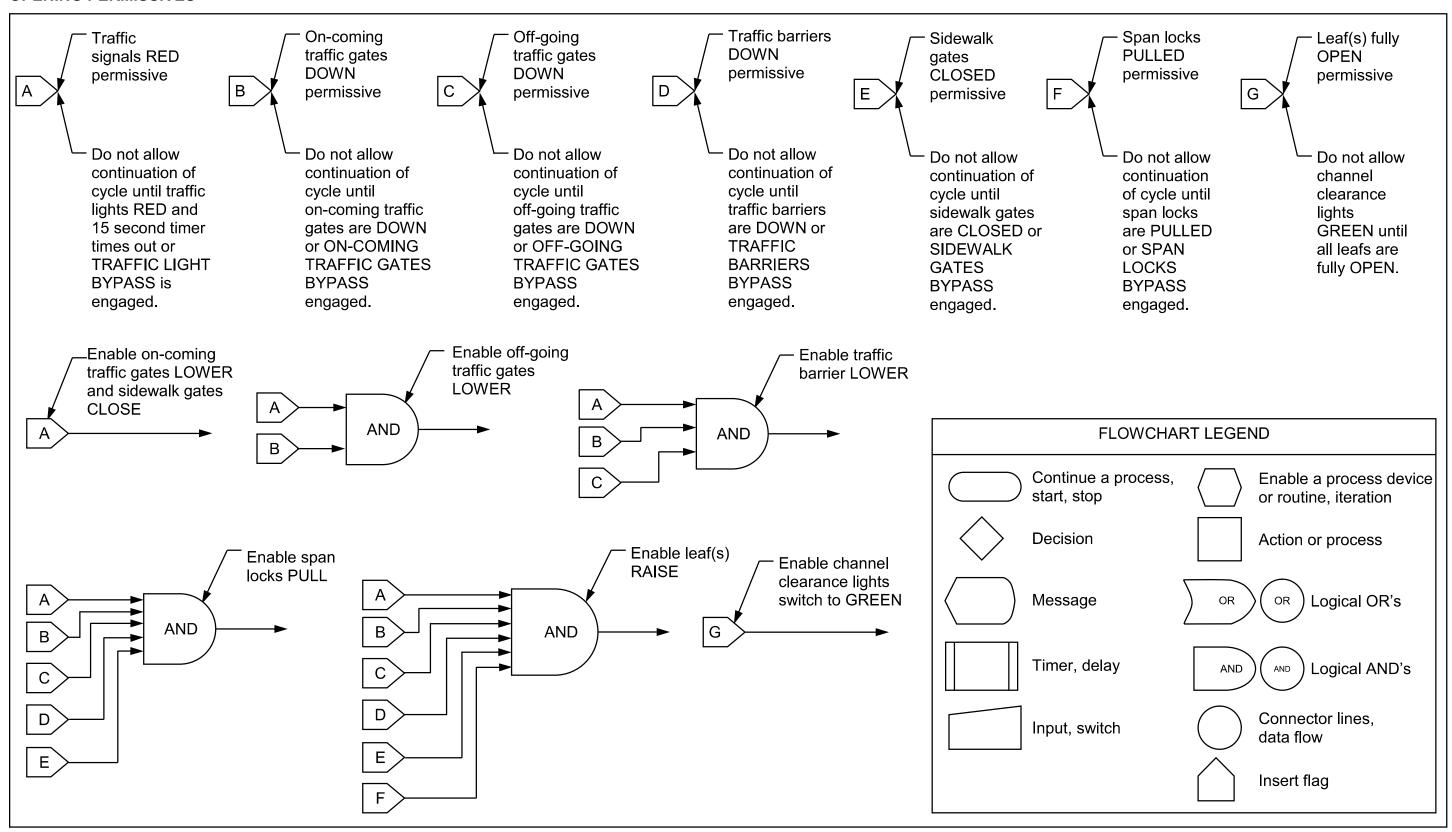

### **OPENING PERMISSIVES**



### **OPENING SEQUENCE**



## **CLOSING PERMISSIVES**



### **CLOSING SEQUENCE**



### TRAFFIC SIGNALS - OPENING



# TRAFFIC SIGNALS - CLOSING



## **NAVIGATION LIGHTS**



### **ON-COMING TRAFFIC GATES – OPENING**



### **ON-COMING TRAFFIC GATES**



### **ON-COMING TRAFFIC GATES – CLOSING**



### **OFF - GOING TRAFFIC GATES - OPENING**



### **OFF – GOING TRAFFIC GATES**



### OFF - GOING TRAFFIC GATES - CLOSING



### SIDEWALK GATES - OPENING



### SIDEWALK GATES – 1 OF 2



### SIDEWALK GATES – 2 OF 2



### SIDEWALK GATES - CLOSING



### TRAFFIC BARRIERS - OPENING



### **TRAFFIC BARRIERS – 1 OF 2**



### TRAFFIC BARRIERS – 2 OF 2



### TRAFFIC BARRIERS - CLOSING



### **SPAN LOCKS – OPENING**



### **SPAN LOCKS**



### **SPAN LOCKS - CLOSING**



### LEAFS - OPENIN