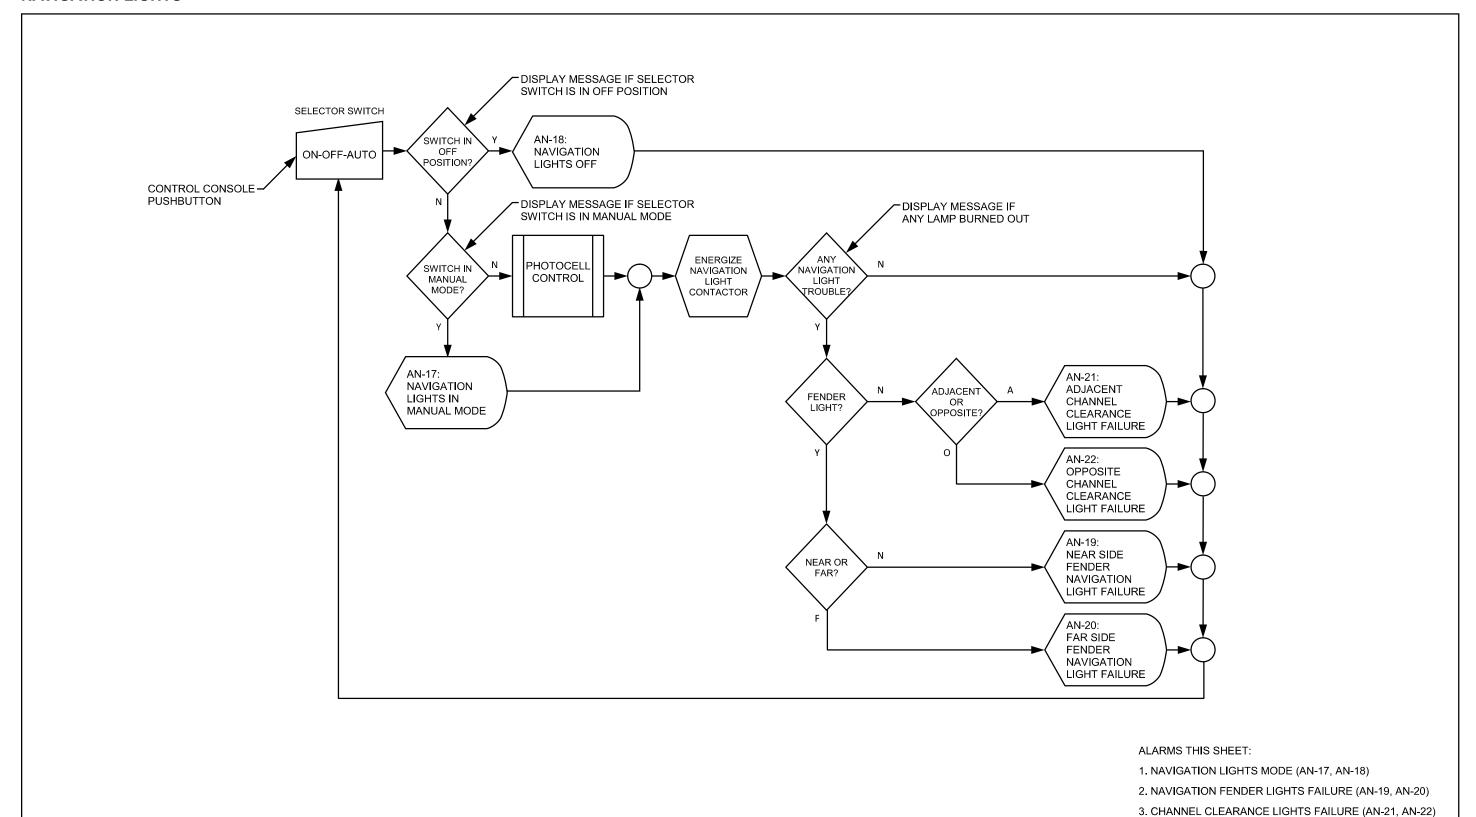

### **OPENING PERMISSIVES**



### **OPENING SEQUENCE**



## **CLOSING PERMISSIVES**



### **CLOSING SEQUENCE**



### TRAFFIC SIGNALS - OPENING



# TRAFFIC SIGNALS - CLOSING



## **NAVIGATION LIGHTS**



### **ON-COMING TRAFFIC GATES – OPENING**



### **ON-COMING TRAFFIC GATES**



### **ON-COMING TRAFFIC GATES – CLOSING**



### **OFF - GOING TRAFFIC GATES - OPENING**



### **OFF – GOING TRAFFIC GATES**



### OFF - GOING TRAFFIC GATES - CLOSING



### SIDEWALK GATES - OPENING



### SIDEWALK GATES – 1 OF 2



### SIDEWALK GATES – 2 OF 2



### SIDEWALK GATES - CLOSING



### TRAFFIC BARRIERS - OPENING



### **TRAFFIC BARRIERS – 1 OF 2**



### TRAFFIC BARRIERS – 2 OF 2



### TRAFFIC BARRIERS - CLOSING



### **SPAN LOCKS – OPENING**



### **SPAN LOCKS**



### **SPAN LOCKS - CLOSING**



### LEAFS - OPENING - 1 OF 2



### LEAFS - OPENING - 2 OF 2



### **LEAFS – 1 OF 9**



### **LEAFS – 2 OF 9**



### **LEAFS - 3 OF 9**



### **LEAFS – 4 OF 9**



# **LEAFS – 5 OF 9**



# **