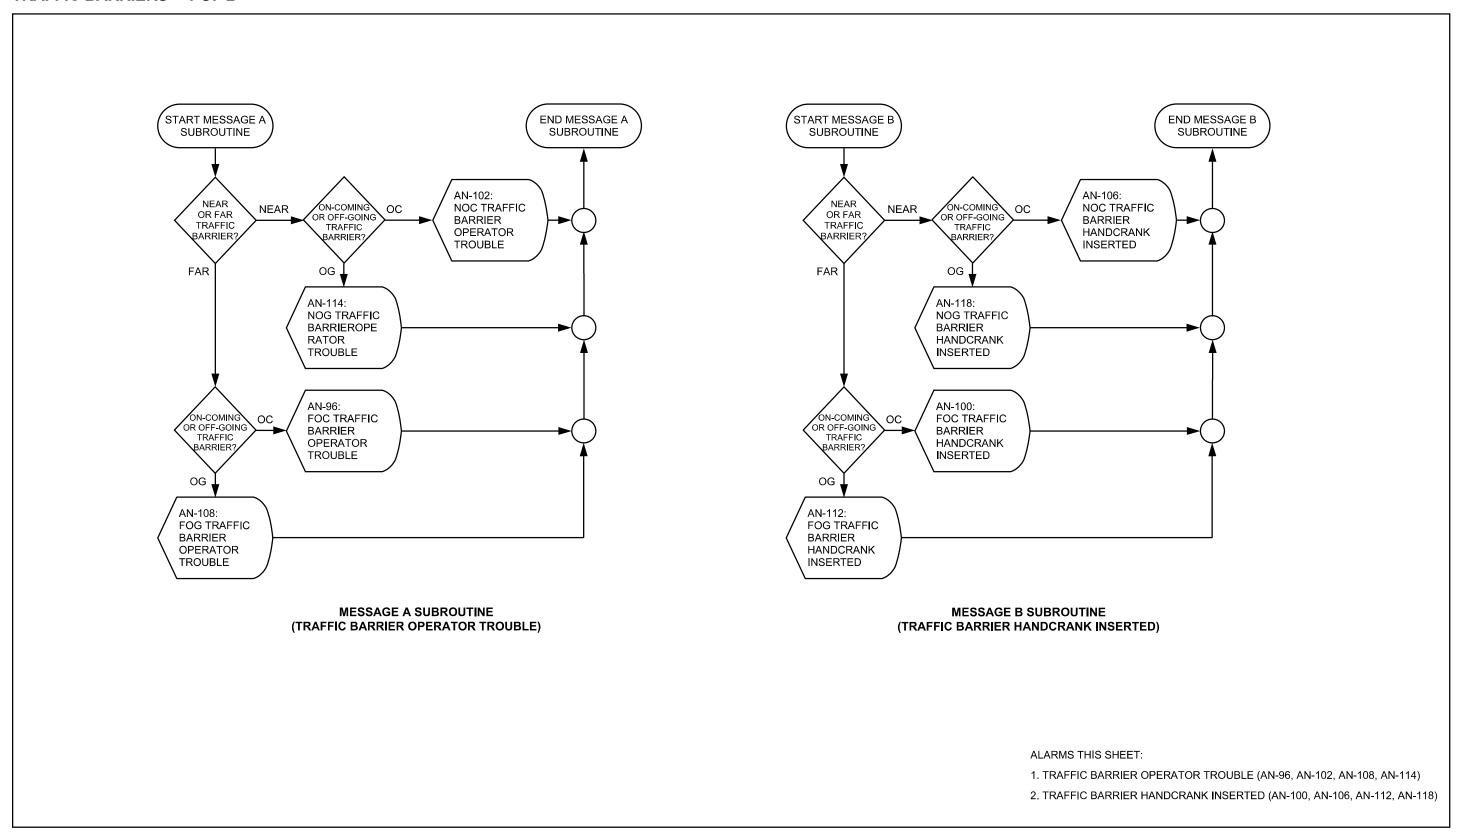

### **OPENING PERMISSIVES**



### **OPENING SEQUENCE**



## **CLOSING PERMISSIVES**



### **CLOSING SEQUENCE**



### TRAFFIC SIGNALS - OPENING



# TRAFFIC SIGNALS - CLOSING



## **NAVIGATION LIGHTS**



### **ON-COMING TRAFFIC GATES – OPENING**



### **ON-COMING TRAFFIC GATES**



### **ON-COMING TRAFFIC GATES – CLOSING**



### **OFF - GOING TRAFFIC GATES - OPENING**



### **OFF – GOING TRAFFIC GATES**



### OFF - GOING TRAFFIC GATES - CLOSING



### SIDEWALK GATES - OPENING



### SIDEWALK GATES – 1 OF 2



### SIDEWALK GATES – 2 OF 2



### SIDEWALK GATES - CLOSING



### TRAFFIC BARRIERS - OPENING



### **TRAFFIC BARRIERS – 1 OF 2**



### TRAFFIC BARRIERS – 2 OF 2



### TRAFFIC BARRIERS - CLOSING



### **SPAN LOCKS – OPENING**



### **SPAN LOCKS**



### **SPAN LOCKS - CLOSING**



### LEAFS - OPENING - 1 OF 2



### LEAFS - OPENING - 2 OF 2



### **LEAFS – 1 OF 9**



### **LEAFS – 2 OF 9**



### **LEAFS - 3 OF 9**



### **LEAFS – 4 OF 9**



# **LEAFS – 5 OF 9**



# **LEAFS – 6 OF 9**



## **LEAFS - 7 OF 9**



### **LEAFS – 8 OF 9**



## **LEAFS - 9 OF 9**



### LEAFS - CLOSING - 1 OF 2



### LEAFS - CLOSING - 2 OF 2



# LEAFS - SEATED



### MISCELLANEOUS – 1 OF 2



### MISCELLANEOUS – 2 OF 2