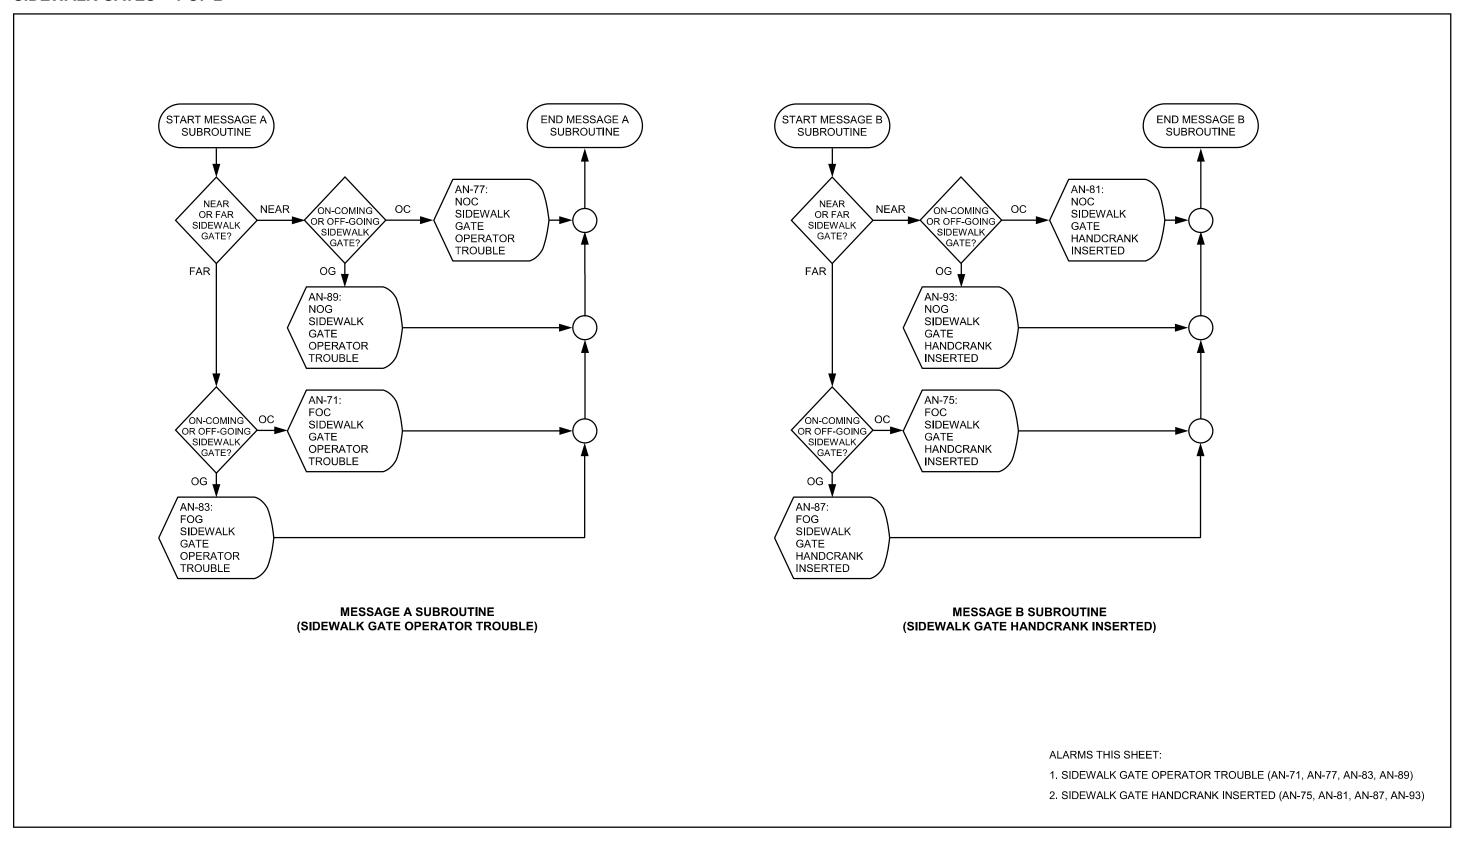

### **OPENING PERMISSIVES**



### **OPENING SEQUENCE**



## **CLOSING PERMISSIVES**



### **CLOSING SEQUENCE**



### TRAFFIC SIGNALS - OPENING



# TRAFFIC SIGNALS - CLOSING



## **NAVIGATION LIGHTS**



### **ON-COMING TRAFFIC GATES – OPENING**



### **ON-COMING TRAFFIC GATES**



### **ON-COMING TRAFFIC GATES – CLOSING**



### **OFF - GOING TRAFFIC GATES - OPENING**



### **OFF – GOING TRAFFIC GATES**



### OFF - GOING TRAFFIC GATES - CLOSING



### SIDEWALK GATES - OPENING



### SIDEWALK GATES – 1 OF 2



### SIDEWALK GATES – 2 OF 2



### SIDEWALK GATES - CLOSING



### TRAFFIC BARRIERS - OPENING



### **TRAFFIC BARRIERS – 1 OF 2**



### TRAFFIC BARRIERS – 2 OF 2



### TRAFFIC BARRIERS - CLOSING



### **SPAN LOCKS – OPENING**



### **SPAN LOCKS**



### **SPAN LOCKS - CLOSING**



### LEAFS - OPENING - 1 OF 2



### LEAFS - OPENING - 2 OF 2



### **LEAFS – 1 OF 9**



### **LEAFS – 2 OF 9**



### **LEAFS - 3 OF 9**



### **LEAFS – 4 OF 9**



# **LEAFS – 5 OF 9**



# **LEAFS – 6 OF 9**



## **LEAFS - 7 OF 9**



### **LEAFS – 8 OF 9**



## **LEAFS - 9 OF 9**



### LEAFS - CLOSING - 1 OF 2



### LEAFS - CLOSING - 2 OF 2



# LEAFS - SEATED



### MISCELLANEOUS – 1 OF 2



### MISCELLANEOUS – 2 OF 2