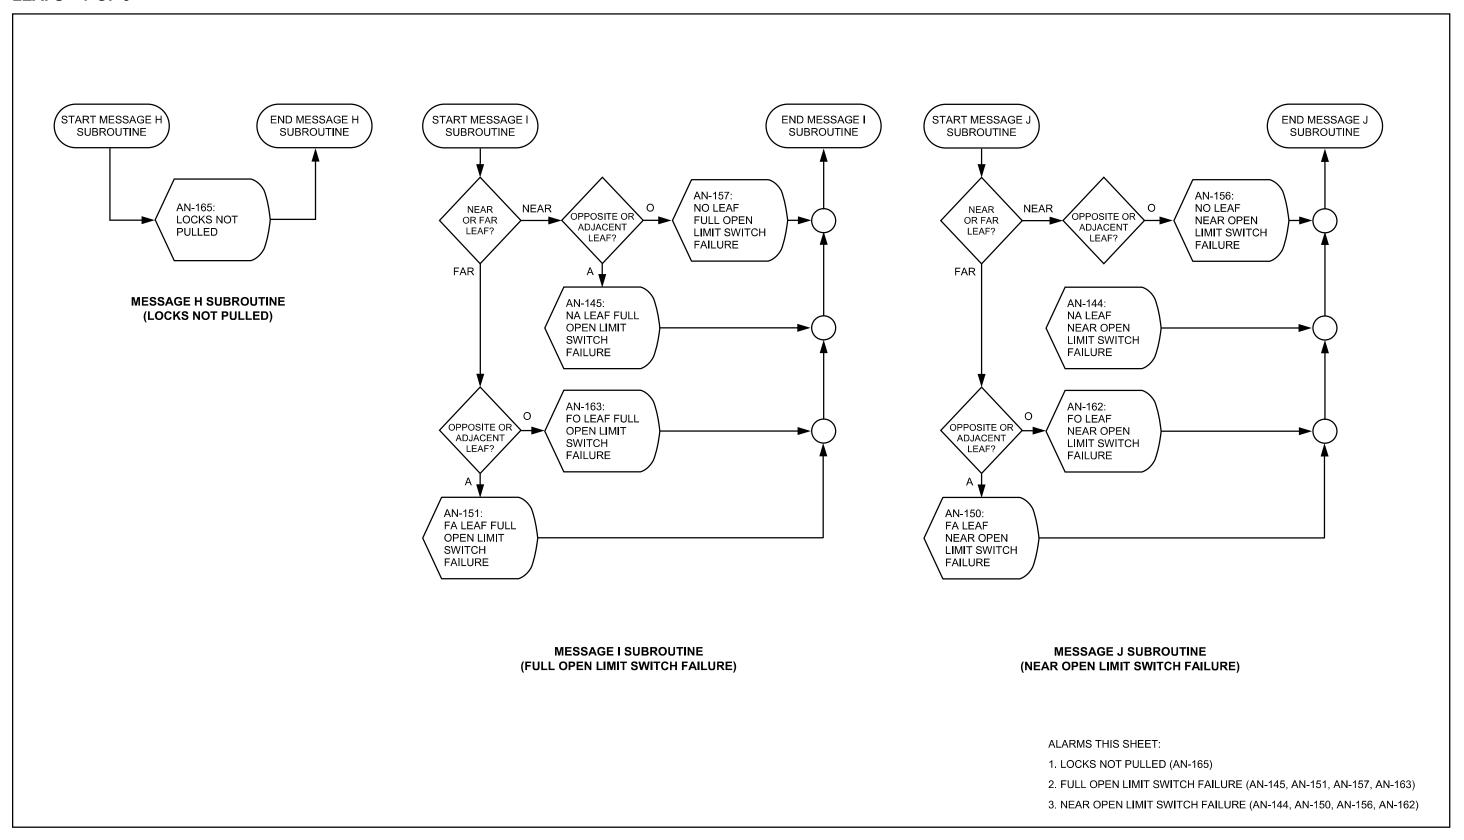

### **ON-COMING TRAFFIC GATES**



### **ON-COMING TRAFFIC GATES – CLOSING**



### **OFF - GOING TRAFFIC GATES - OPENING**



### **OFF – GOING TRAFFIC GATES**



### OFF - GOING TRAFFIC GATES - CLOSING



### SIDEWALK GATES - OPENING



### SIDEWALK GATES – 1 OF 2



### SIDEWALK GATES – 2 OF 2



### SIDEWALK GATES - CLOSING



### TRAFFIC BARRIERS - OPENING



### **TRAFFIC BARRIERS – 1 OF 2**



### TRAFFIC BARRIERS – 2 OF 2



### TRAFFIC BARRIERS - CLOSING



### **SPAN LOCKS – OPENING**



### **SPAN LOCKS**



### **SPAN LOCKS - CLOSING**



### LEAFS - OPENING - 1 OF 2



### LEAFS - OPENING - 2 OF 2



### **LEAFS – 1 OF 9**



### **LEAFS – 2 OF 9**



### **LEAFS - 3 OF 9**



### **LEAFS – 4 OF 9**



# **LEAFS – 5 OF 9**



# **LEAFS – 6 OF 9**



## **LEAFS - 7 OF 9**



### **LEAFS – 8 OF 9**



## **LEAFS - 9 OF 9**



### LEAFS - CLOSING - 1 OF 2



### LEAFS - CLOSING - 2 OF 2



# LEAFS - SEATED



### MISCELLANEOUS – 1 OF 2



### MISCELLANEOUS – 2 OF 2