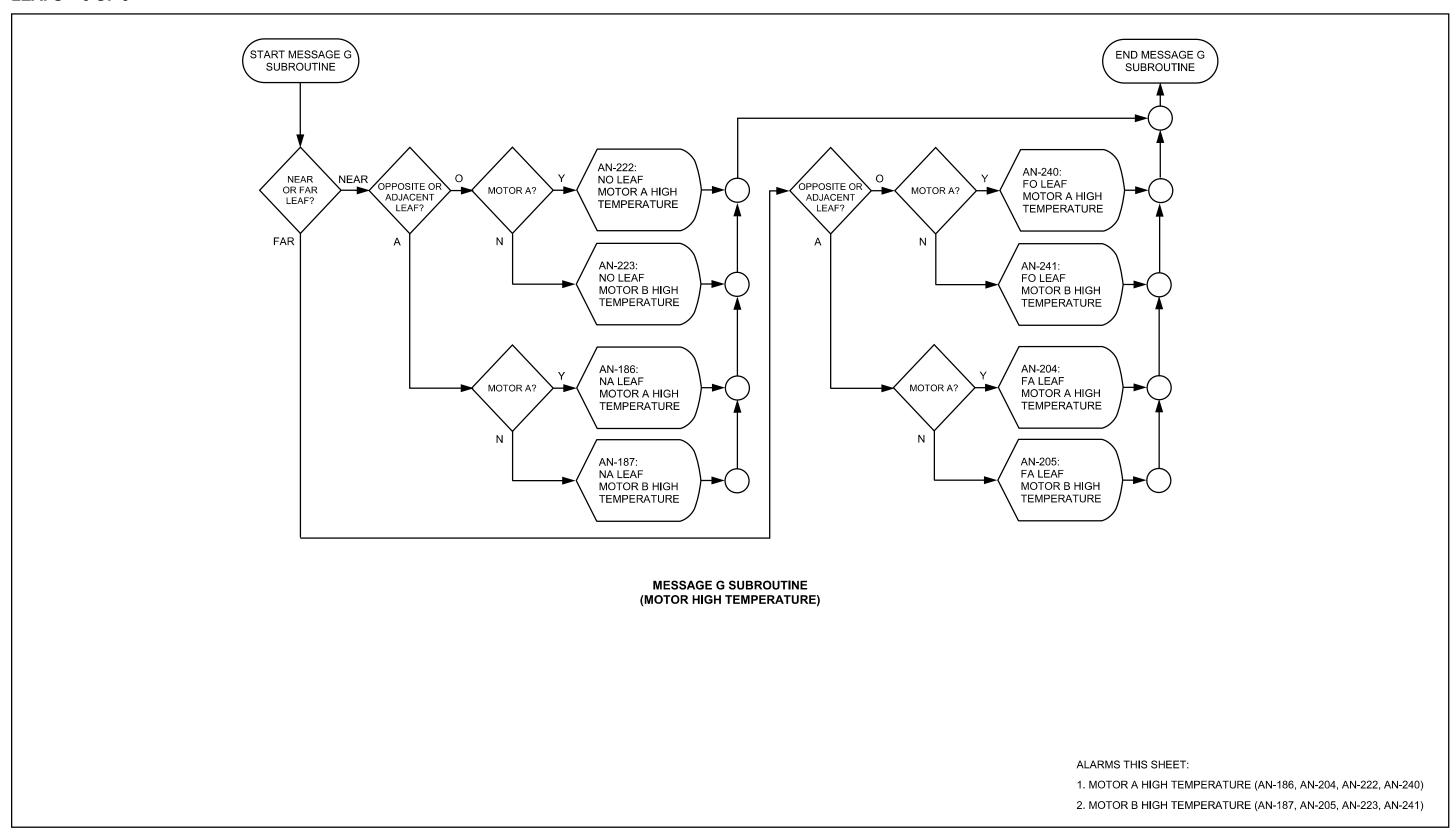

TRAFFIC GATES – OPENING**



### **ON-COMING TRAFFIC GATES**



### **ON-COMING TRAFFIC GATES – CLOSING**



### **OFF - GOING TRAFFIC GATES - OPENING**



### **OFF – GOING TRAFFIC GATES**



### OFF - GOING TRAFFIC GATES - CLOSING



### SIDEWALK GATES - OPENING



### SIDEWALK GATES – 1 OF 2



### SIDEWALK GATES – 2 OF 2



### SIDEWALK GATES - CLOSING



### TRAFFIC BARRIERS - OPENING



### **TRAFFIC BARRIERS – 1 OF 2**



### TRAFFIC BARRIERS – 2 OF 2



### TRAFFIC BARRIERS - CLOSING



### **SPAN LOCKS – OPENING**



### **SPAN LOCKS**



### **SPAN LOCKS - CLOSING**



### LEAFS - OPENING - 1 OF 2



### LEAFS - OPENING - 2 OF 2



### **LEAFS – 1 OF 9**



### **LEAFS – 2 OF 9**



### **LEAFS - 3 OF 9**



### **LEAFS – 4 OF 9**



# **LEAFS – 5 OF 9**



# **LEAFS – 6 OF 9**



## **LEAFS - 7 OF 9**



### **LEAFS – 8 OF 9**



## **LEAFS - 9 OF 9**



### LEAFS - CLOSING - 1 OF 2



### LEAFS - CLOSING - 2 OF 2



# LEAFS - SEATED



### MISCELLANEOUS – 1 OF 2



### MISCELLANEOUS – 2 OF 2