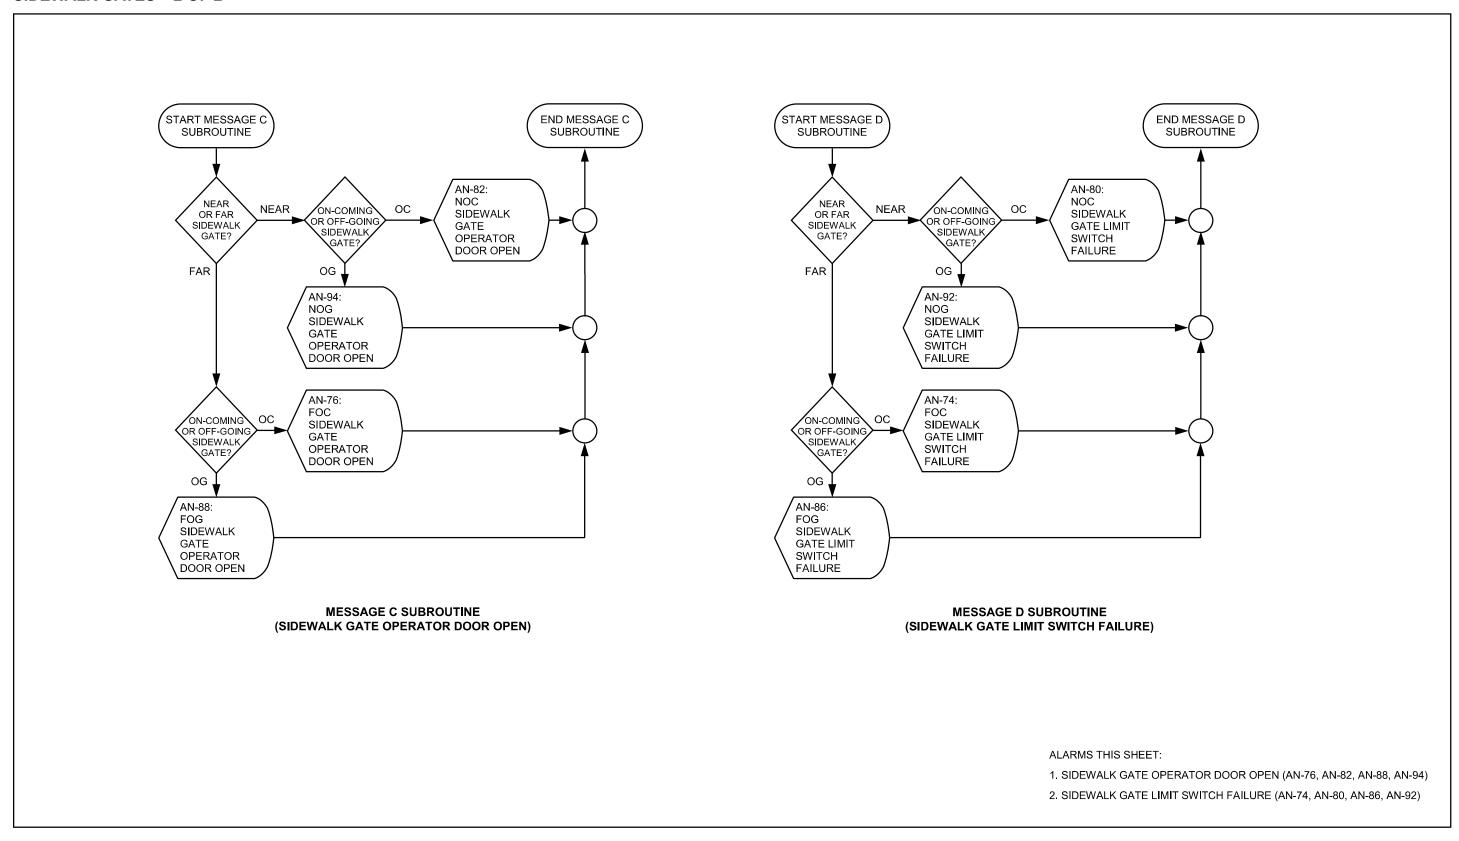

### **OPENING PERMISSIVES**



### **OPENING SEQUENCE**



## **CLOSING PERMISSIVES**



### **CLOSING SEQUENCE**



### TRAFFIC SIGNALS - OPENING



# TRAFFIC SIGNALS - CLOSING



## **NAVIGATION LIGHTS**



### **ON-COMING TRAFFIC GATES – OPENING**



### **ON-COMING TRAFFIC GATES**



### **ON-COMING TRAFFIC GATES – CLOSING**



### **OFF - GOING TRAFFIC GATES - OPENING**



### **OFF – GOING TRAFFIC GATES**



### OFF - GOING TRAFFIC GATES - CLOSING



### SIDEWALK GATES - OPENING



### SIDEWALK GATES – 1 OF 2



### SIDEWALK GATES – 2 OF 2



### SIDEWALK GATES - CLOSING



### TRAFFIC BARRIERS - OPENING



### **TRAFFIC BARRIERS – 1 OF 2**



### TRAFFIC BARRIERS – 2 OF 2



### TRAFFIC BARRIERS - CLOSING



### **SPAN LOCKS – OPENING**



### **SPAN LOCKS**



### **SPAN LOCKS - CLOSING**



### LEAFS - OPENING - 1 OF 2



### LEAFS - OPENING - 2 OF 2



### **LEAFS – 1 OF 9**



### **LEAFS – 2 OF 9**



### **LEAFS - 3 OF 9**



### **LEAFS – 4 OF 9**



# **LEAFS – 5 OF 9**



# **LEAFS – 6 OF 9**



## **LEAFS - 7 OF 9**



### **LEAFS – 8 OF 9**



## **LEAFS - 9 OF 9**



### LEAFS - CLOSING - 1 OF 2



### LEAFS - CLOSING - 2 OF 2



# LEAFS - SEATED



### MISCELLANEOUS – 1 OF 2



### MISCELLANEOUS – 2 OF 2