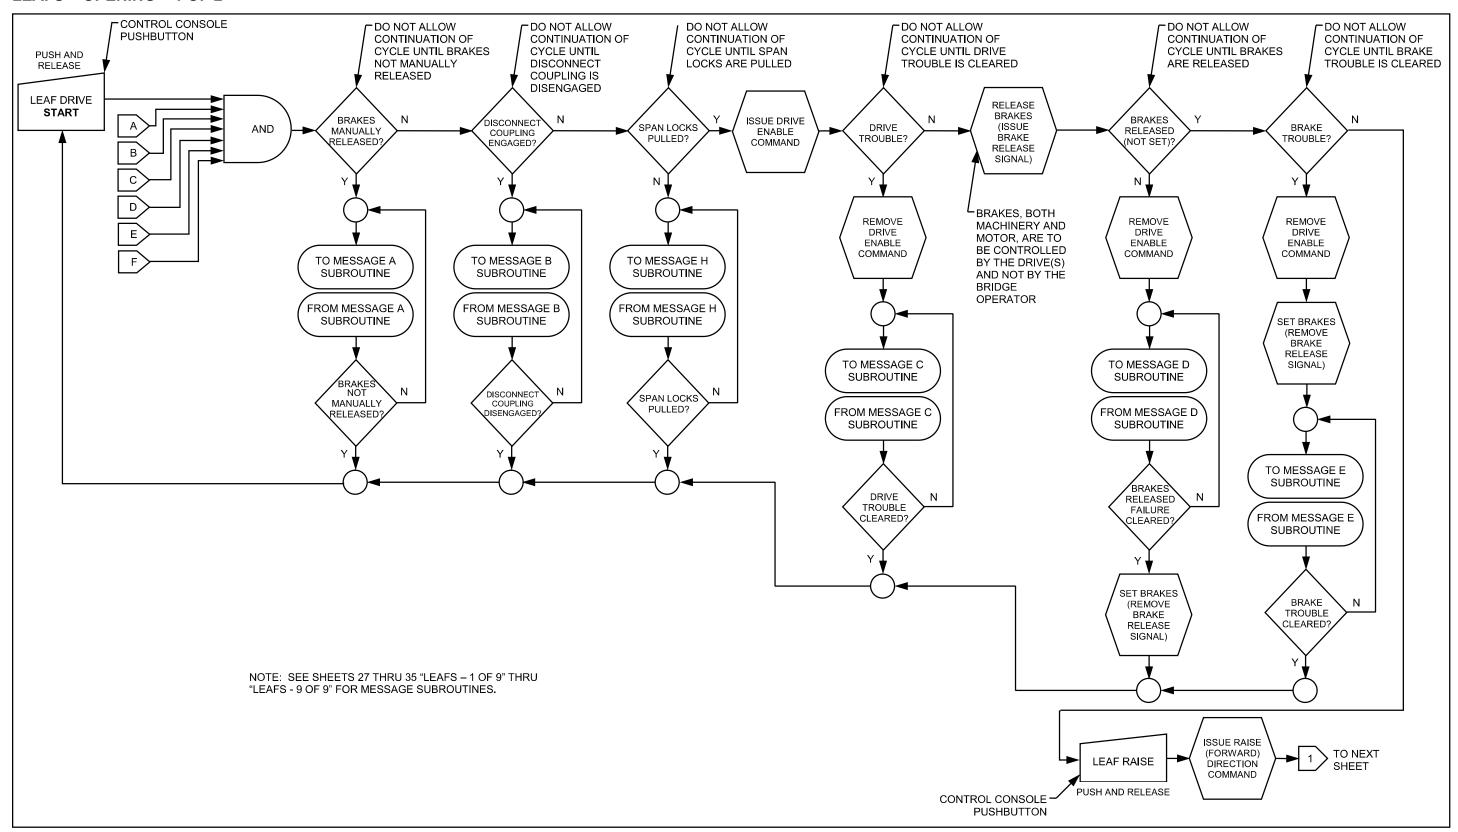

ING SEQUENCE**



## **CLOSING PERMISSIVES**



### **CLOSING SEQUENCE**



### TRAFFIC SIGNALS - OPENING



# TRAFFIC SIGNALS - CLOSING



## **NAVIGATION LIGHTS**



### **ON-COMING TRAFFIC GATES – OPENING**



### **ON-COMING TRAFFIC GATES**



### **ON-COMING TRAFFIC GATES – CLOSING**



### **OFF - GOING TRAFFIC GATES - OPENING**



### **OFF – GOING TRAFFIC GATES**



### OFF - GOING TRAFFIC GATES - CLOSING



### SIDEWALK GATES - OPENING



### SIDEWALK GATES – 1 OF 2



### SIDEWALK GATES – 2 OF 2



### SIDEWALK GATES - CLOSING



### TRAFFIC BARRIERS - OPENING



### **TRAFFIC BARRIERS – 1 OF 2**



### TRAFFIC BARRIERS – 2 OF 2



### TRAFFIC BARRIERS - CLOSING



### **SPAN LOCKS – OPENING**



### **SPAN LOCKS**



### **SPAN LOCKS - CLOSING**



### LEAFS - OPENING - 1 OF 2



### LEAFS - OPENING - 2 OF 2



### **LEAFS – 1 OF 9**



### **LEAFS – 2 OF 9**



### **LEAFS - 3 OF 9**



### **LEAFS – 4 OF 9**



# **LEAFS – 5 OF 9**



# **LEAFS – 6 OF 9**



## **LEAFS - 7 OF 9**



### **LEAFS – 8 OF 9**



## **LEAFS - 9 OF 9**



### LEAFS - CLOSING - 1 OF 2



### LEAFS - CLOSING - 2 OF 2



# LEAFS - SEATED



### MISCELLANEOUS – 1 OF 2



### MISCELLANEOUS – 2 OF 2