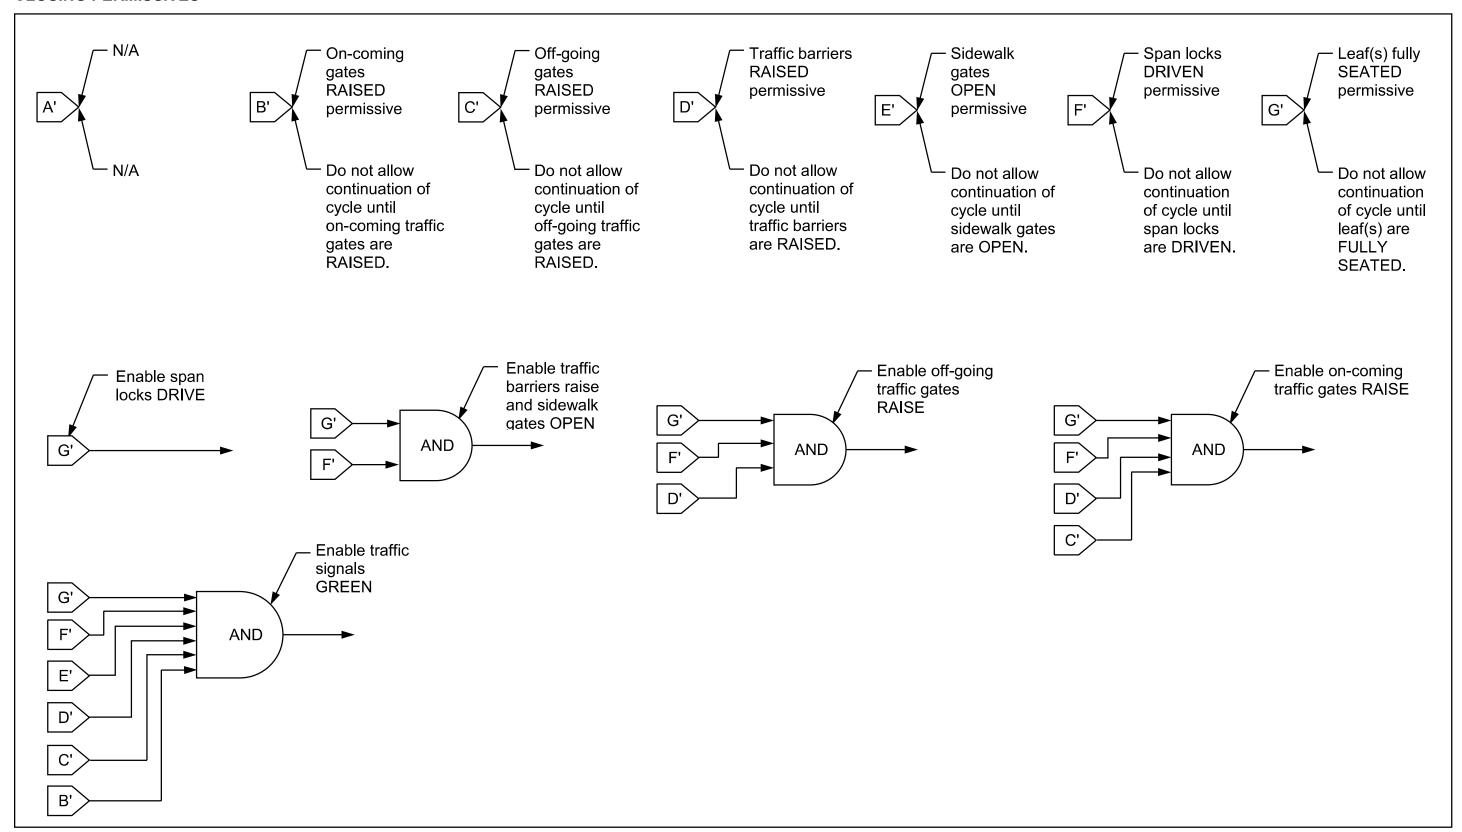

### **OPENING PERMISSIVES**



### **OPENING SEQUENCE**



## **CLOSING PERMISSIVES**



### **CLOSING SEQUENCE**



### TRAFFIC SIGNALS - OPENING



# TRAFFIC SIGNALS - CLOSING



## **NAVIGATION LIGHTS**



### **ON-COMING TRAFFIC GATES – OPENING**



### **ON-COMING TRAFFIC GATES**



### **ON-COMING TRAFFIC GATES – CLOSING**



### **OFF - GOING TRAFFIC GATES - OPENING**



### **OFF – GOING TRAFFIC GATES**



### OFF - GOING TRAFFIC GATES - CLOSING



### SIDEWALK GATES - OPENING



### SIDEWALK GATES – 1 OF 2



### SIDEWALK GATES – 2 OF 2



### SIDEWALK GATES - CLOSING



### TRAFFIC BARRIERS - OPENING



### **TRAFFIC BARRIERS – 1 OF 2**



### TRAFFIC BARRIERS – 2 OF 2



### TRAFFIC BARRIERS - CLOSING



### **SPAN LOCKS – OPENING**



### **SPAN LOCKS**



### **SPAN LOCKS - CLOSING**



### LEAFS - OPENING - 1 OF 2



### LEAFS - OPENING - 2 OF 2



### **LEAFS