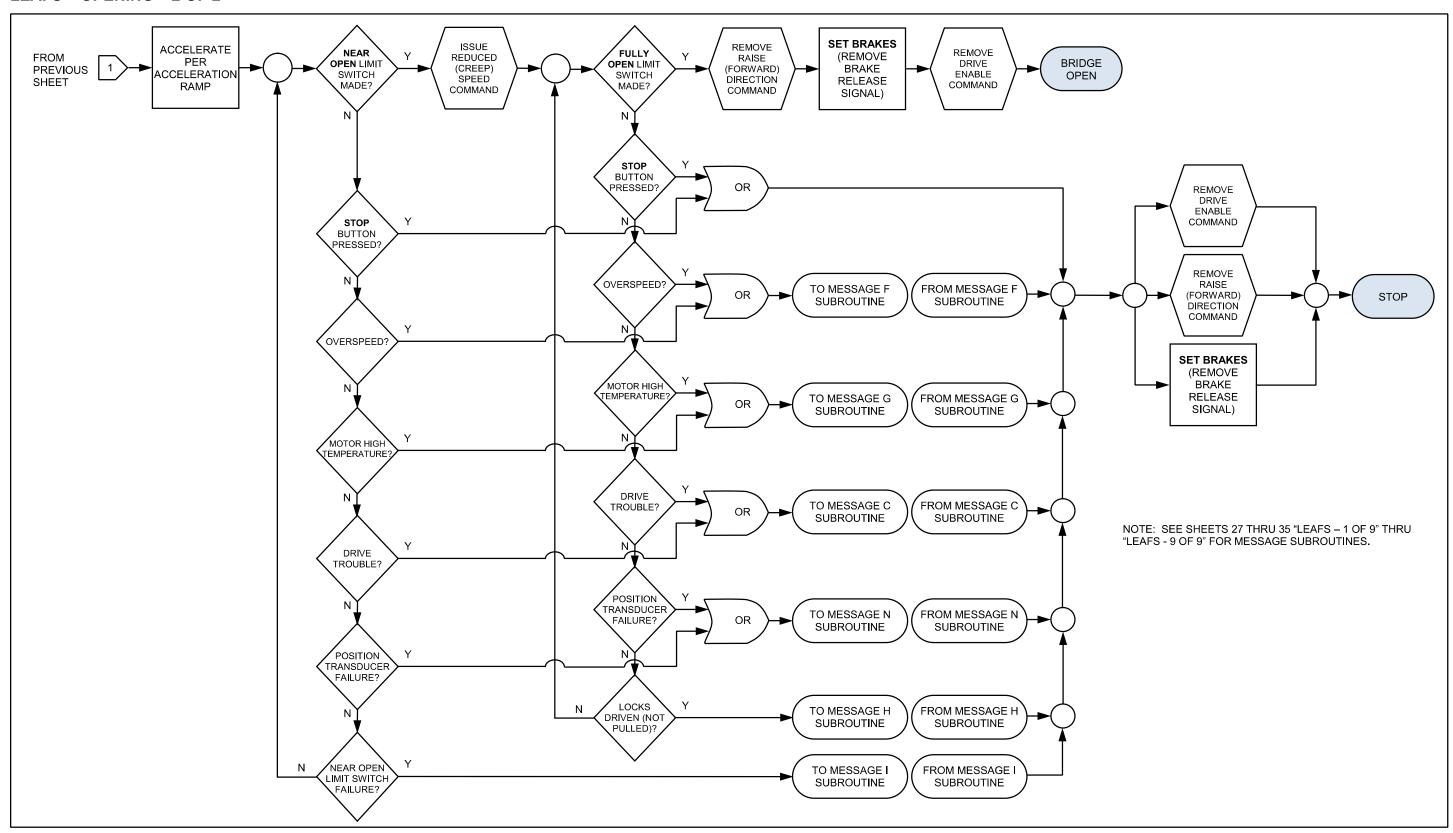

ERMISSIVES**



### **CLOSING SEQUENCE**



### TRAFFIC SIGNALS - OPENING



# TRAFFIC SIGNALS - CLOSING



## **NAVIGATION LIGHTS**



### **ON-COMING TRAFFIC GATES – OPENING**



### **ON-COMING TRAFFIC GATES**



### **ON-COMING TRAFFIC GATES – CLOSING**



### **OFF - GOING TRAFFIC GATES - OPENING**



### **OFF – GOING TRAFFIC GATES**



### OFF - GOING TRAFFIC GATES - CLOSING



### SIDEWALK GATES - OPENING



### SIDEWALK GATES – 1 OF 2



### SIDEWALK GATES – 2 OF 2



### SIDEWALK GATES - CLOSING



### TRAFFIC BARRIERS - OPENING



### **TRAFFIC BARRIERS – 1 OF 2**



### TRAFFIC BARRIERS – 2 OF 2



### TRAFFIC BARRIERS - CLOSING



### **SPAN LOCKS – OPENING**



### **SPAN LOCKS**



### **SPAN LOCKS - CLOSING**



### LEAFS - OPENING - 1 OF 2



### LEAFS - OPENING - 2 OF 2



### **LEAFS – 1 OF 9**



### **LEAFS – 2 OF 9**



### **LEAFS - 3 OF 9**



### **LEAFS – 4 OF 9**



# **LEAFS – 5 OF 9**



# **LEAFS – 6 OF 9**



## **LEAFS - 7 OF 9**



### **LEAFS – 8 OF 9**



## **LEAFS - 9 OF 9**



### LEAFS - CLOSING - 1 OF 2



### LEAFS - CLOSING - 2 OF 2



# LEAFS - SEATED



### MISCELLANEOUS – 1 OF 2



### MISCELLANEOUS – 2 OF 2