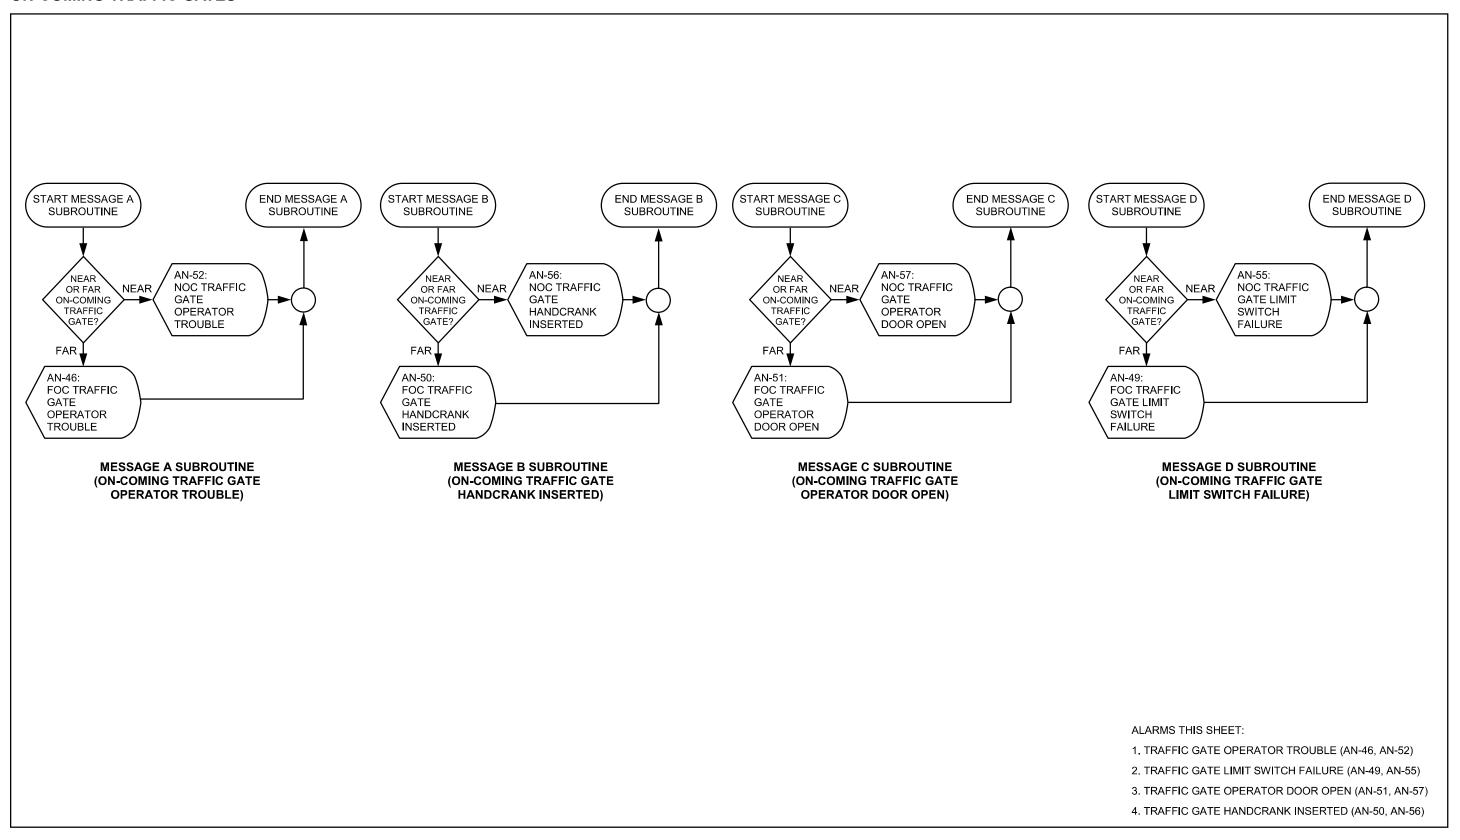

### **OPENING PERMISSIVES**



### **OPENING SEQUENCE**



## **CLOSING PERMISSIVES**



### **CLOSING SEQUENCE**



### TRAFFIC SIGNALS - OPENING



# TRAFFIC SIGNALS - CLOSING



## **NAVIGATION LIGHTS**



### **ON-COMING TRAFFIC GATES – OPENING**



### **ON-COMING TRAFFIC GATES**



### **ON-COMING TRAFFIC GATES – CLOSING**



### **OFF - GOING TRAFFIC GATES - OPENING**



### **OFF – GOING TRAFFIC GATES**



### OFF - GOING TRAFFIC GATES - CLOSING



### SIDEWALK GATES - OPENING



### SIDEWALK GATES – 1 OF 2



### SIDEWALK GATES – 2 OF 2



### SIDEWALK GATES - CLOSING



### TRAFFIC BARRIERS - OPENING



### **TRAFFIC BARRIERS – 1 OF 2**



### TRAFFIC BARRIERS – 2 OF 2



### TRAFFIC BARRIERS - CLOSING



### **SPAN LOCKS – OPENING**



### **SPAN LOCKS**



### **SPAN LOCKS - CLOSING**



### LEAFS - OPENING - 1 OF 2



### LEAFS - OPENING - 2 OF 2



### **LEAFS – 1 OF 9**



### **LEAFS – 2 OF 9**



### **LEAFS - 3 OF 9**



### **LEAFS – 4 OF 9**



# **LEAFS – 5 OF 9**



# **LEAFS – 6 OF 9**



## **LEAFS - 7 OF 9**



### **LEAFS – 8 OF 9**



## **LEAF