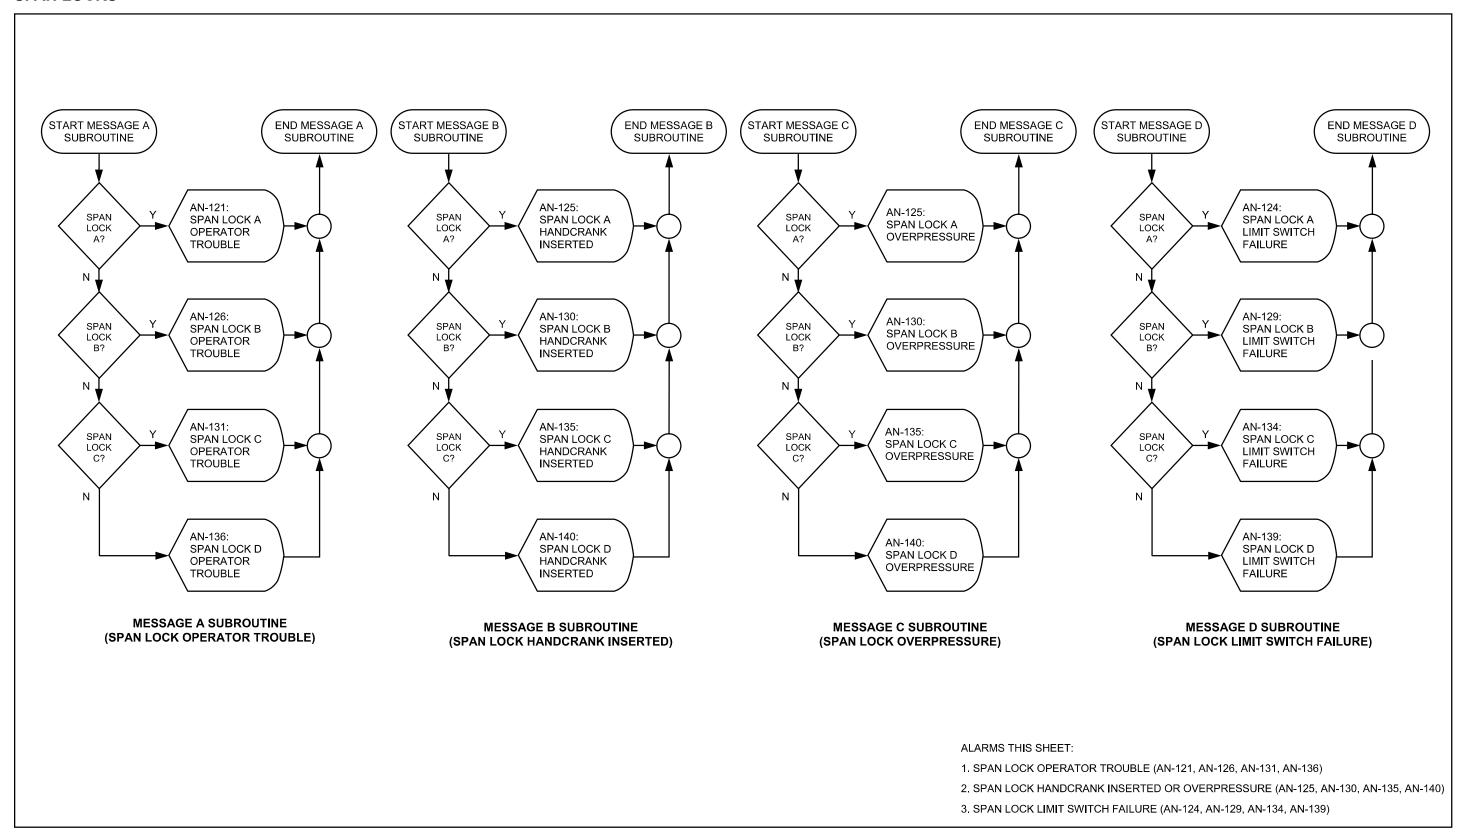

### **OPENING PERMISSIVES**



### **OPENING SEQUENCE**



## **CLOSING PERMISSIVES**



### **CLOSING SEQUENCE**



### TRAFFIC SIGNALS - OPENING



# TRAFFIC SIGNALS - CLOSING



## **NAVIGATION LIGHTS**



### **ON-COMING TRAFFIC GATES – OPENING**



### **ON-COMING TRAFFIC GATES**



### **ON-COMING TRAFFIC GATES – CLOSING**



### **OFF - GOING TRAFFIC GATES - OPENING**



### **OFF – GOING TRAFFIC GATES**



### OFF - GOING TRAFFIC GATES - CLOSING



### SIDEWALK GATES - OPENING



### SIDEWALK GATES – 1 OF 2



### SIDEWALK GATES – 2 OF 2



### SIDEWALK GATES - CLOSING



### TRAFFIC BARRIERS - OPENING



### **TRAFFIC BARRIERS – 1 OF 2**



### TRAFFIC BARRIERS – 2 OF 2



### TRAFFIC BARRIERS - CLOSING



### **SPAN LOCKS – OPENING**



### **SPAN LOCKS**



### **SPAN LOCKS - CLOSING**



### LEAFS - OPENING - 1 OF 2



### LEAFS - OPENING - 2 OF 2



### **LEAFS – 1 OF 9**



### **LEAFS – 2 OF 9**



### **LEAFS - 3 OF 9**



### **LEAFS – 4 OF 9**



# **LEAFS – 5 OF 9**



# **LEAFS – 6 OF 9**



## **LEAFS - 7 OF 9**



### **LEAFS – 8 OF 9**



## **LEAFS - 9 OF 9**



### LEAFS - CLOSING - 1 OF 2



### LEAFS - CLOSING - 2 OF 2



# LEAFS - SEATED



### MISCELLANEOUS – 1 OF 2



### MISCELLANEOUS – 2 OF 2