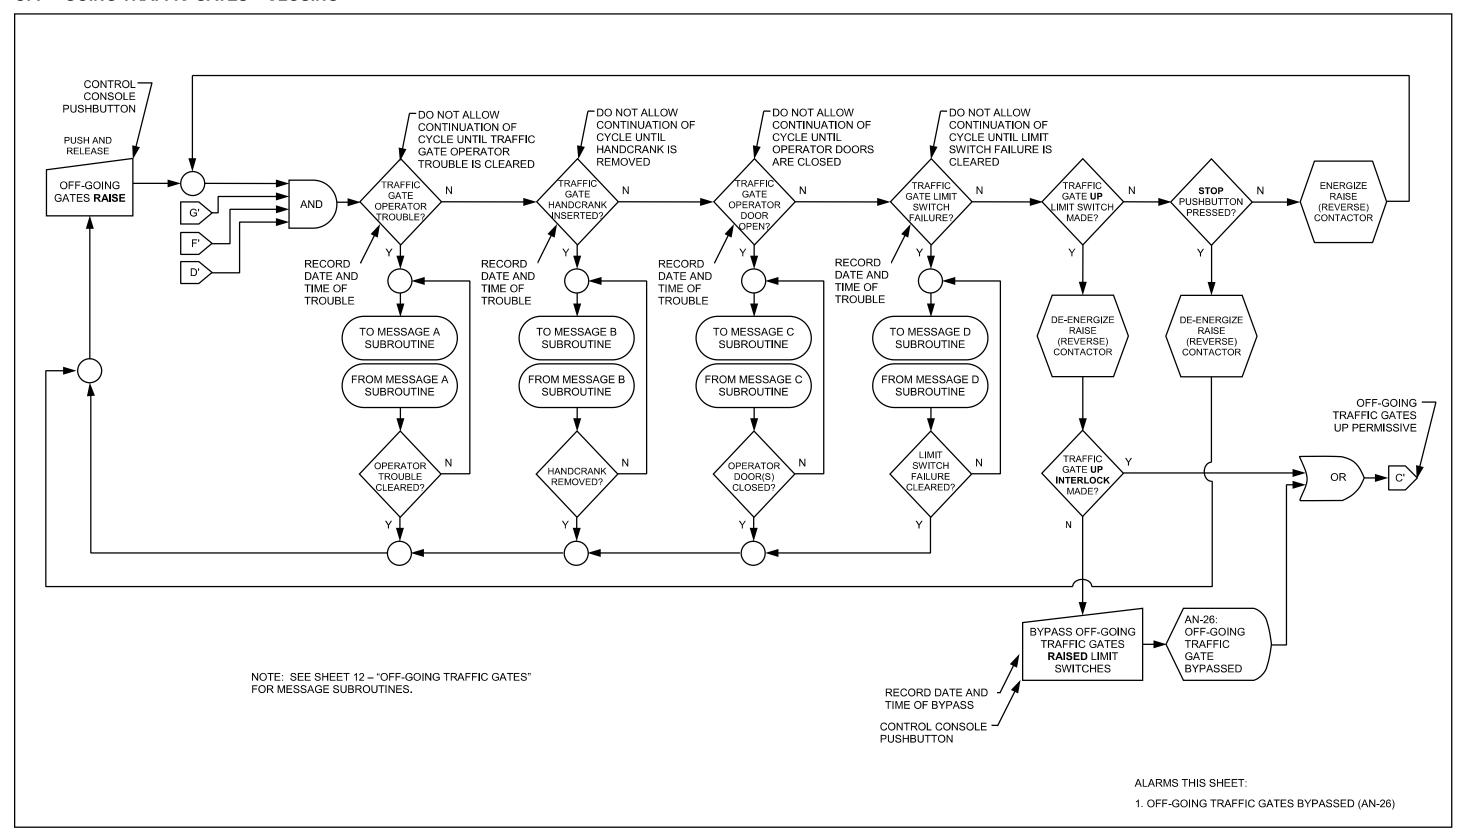

### **OPENING PERMISSIVES**



### **OPENING SEQUENCE**



## **CLOSING PERMISSIVES**



### **CLOSING SEQUENCE**



### TRAFFIC SIGNALS - OPENING



# TRAFFIC SIGNALS - CLOSING



## **NAVIGATION LIGHTS**



### **ON-COMING TRAFFIC GATES – OPENING**



### **ON-COMING TRAFFIC GATES**



### **ON-COMING TRAFFIC GATES – CLOSING**



### **OFF - GOING TRAFFIC GATES - OPENING**



### **OFF – GOING TRAFFIC GATES**



### OFF - GOING TRAFFIC GATES - CLOSING



### SIDEWALK GATES - OPENING



### SIDEWALK GATES – 1 OF 2



### SIDEWALK GATES – 2 OF 2



### SIDEWALK GATES - CLOSING



### TRAFFIC BARRIERS - OPENING



### **TRAFFIC BARRIERS – 1 OF 2**



### TRAFFIC BARRIERS – 2 OF 2



### TRAFFIC BARRIERS - CLOSING



### **SPAN LOCKS – OPENING**



### **SPAN LOCKS**



### **SPAN LOCKS - CLOSING**



### LEAFS - OPENING - 1 OF 2



### LEAFS - OPENING - 2 OF 2



### **LEAFS – 1 OF 9**



### **LEAFS – 2 OF 9**



### **LEAFS - 3 OF 9**



### **LEAFS – 4 OF 9**



# **LEAFS – 5 OF 9**



# **LEAFS – 6 OF 9**



## **LEAFS - 7 OF 9**



### **LEAFS – 8 OF 9**



## **LEAFS - 9 OF 9**



### LEAFS - CLOSING - 1 OF 2



### LEAFS - CLOSING - 2 OF 2



# LEAFS - SEATED



### MISCELLANEOUS – 1 OF 2



### MISCELLANEOUS – 2 OF 2