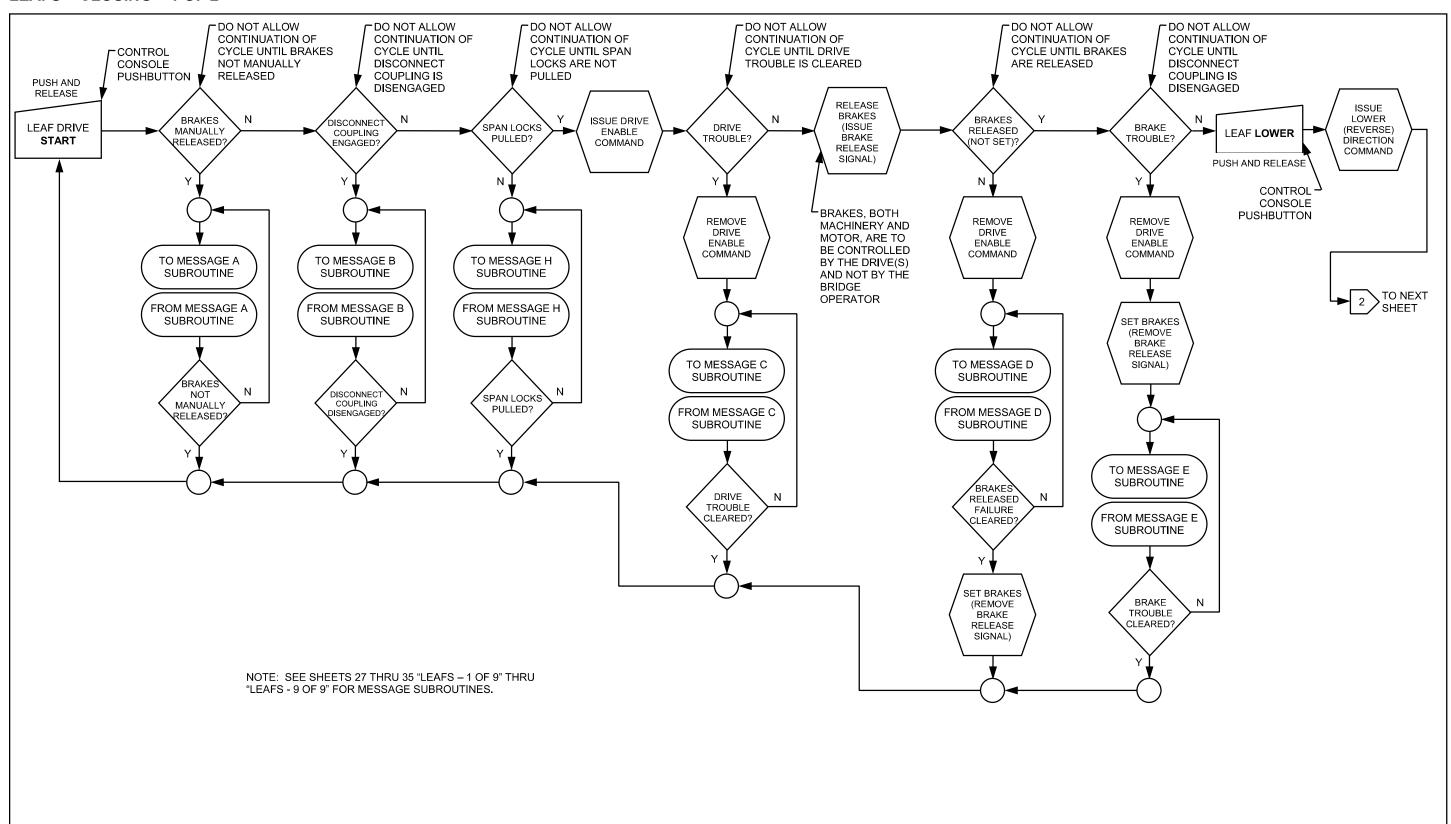

### **OFF - GOING TRAFFIC GATES - OPENING**



### **OFF – GOING TRAFFIC GATES**



### OFF - GOING TRAFFIC GATES - CLOSING



### SIDEWALK GATES - OPENING



### SIDEWALK GATES – 1 OF 2



### SIDEWALK GATES – 2 OF 2



### SIDEWALK GATES - CLOSING



### TRAFFIC BARRIERS - OPENING



### **TRAFFIC BARRIERS – 1 OF 2**



### TRAFFIC BARRIERS – 2 OF 2



### TRAFFIC BARRIERS - CLOSING



### **SPAN LOCKS – OPENING**



### **SPAN LOCKS**



### **SPAN LOCKS - CLOSING**



### LEAFS - OPENING - 1 OF 2



### LEAFS - OPENING - 2 OF 2



### **LEAFS – 1 OF 9**



### **LEAFS – 2 OF 9**



### **LEAFS - 3 OF 9**



### **LEAFS – 4 OF 9**



# **LEAFS – 5 OF 9**



# **LEAFS – 6 OF 9**



## **LEAFS - 7 OF 9**



### **LEAFS – 8 OF 9**



## **LEAFS - 9 OF 9**



### LEAFS - CLOSING - 1 OF 2



### LEAFS - CLOSING - 2 OF 2



# LEAFS - SEATED



### MISCELLANEOUS – 1 OF 2



### MISCELLANEOUS – 2 OF 2