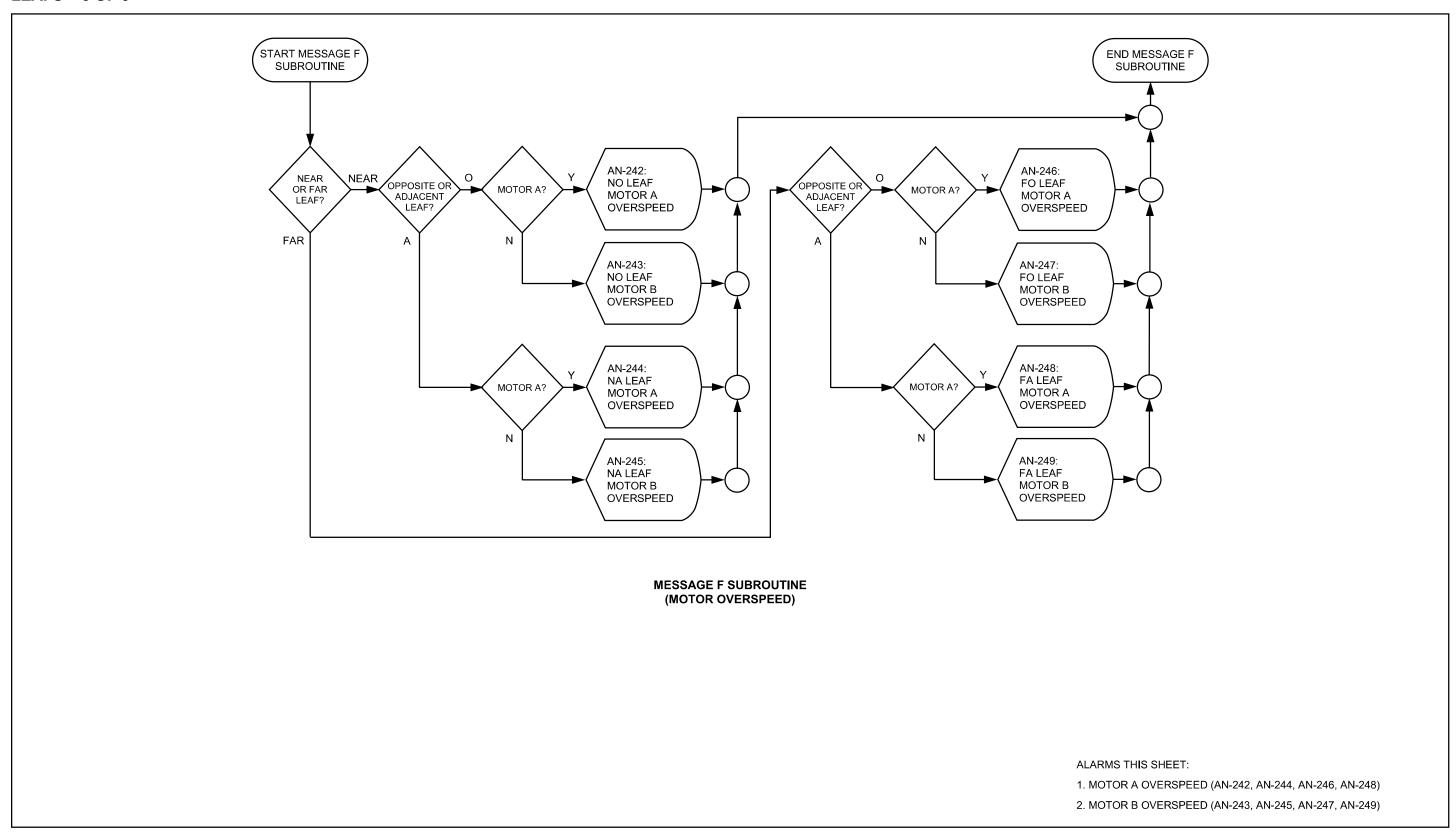

TS**



### **ON-COMING TRAFFIC GATES – OPENING**



### **ON-COMING TRAFFIC GATES**



### **ON-COMING TRAFFIC GATES – CLOSING**



### **OFF - GOING TRAFFIC GATES - OPENING**



### **OFF – GOING TRAFFIC GATES**



### OFF - GOING TRAFFIC GATES - CLOSING



### SIDEWALK GATES - OPENING



### SIDEWALK GATES – 1 OF 2



### SIDEWALK GATES – 2 OF 2



### SIDEWALK GATES - CLOSING



### TRAFFIC BARRIERS - OPENING



### **TRAFFIC BARRIERS – 1 OF 2**



### TRAFFIC BARRIERS – 2 OF 2



### TRAFFIC BARRIERS - CLOSING



### **SPAN LOCKS – OPENING**



### **SPAN LOCKS**



### **SPAN LOCKS - CLOSING**



### LEAFS - OPENING - 1 OF 2



### LEAFS - OPENING - 2 OF 2



### **LEAFS – 1 OF 9**



### **LEAFS – 2 OF 9**



### **LEAFS - 3 OF 9**



### **LEAFS – 4 OF 9**



# **LEAFS – 5 OF 9**



# **LEAFS – 6 OF 9**



## **LEAFS - 7 OF 9**



### **LEAFS – 8 OF 9**



## **LEAFS - 9 OF 9**



### LEAFS - CLOSING - 1 OF 2



### LEAFS - CLOSING - 2 OF 2



# LEAFS - SEATED



### MISCELLANEOUS – 1 OF 2



### MISCELLANEOUS – 2 OF 2