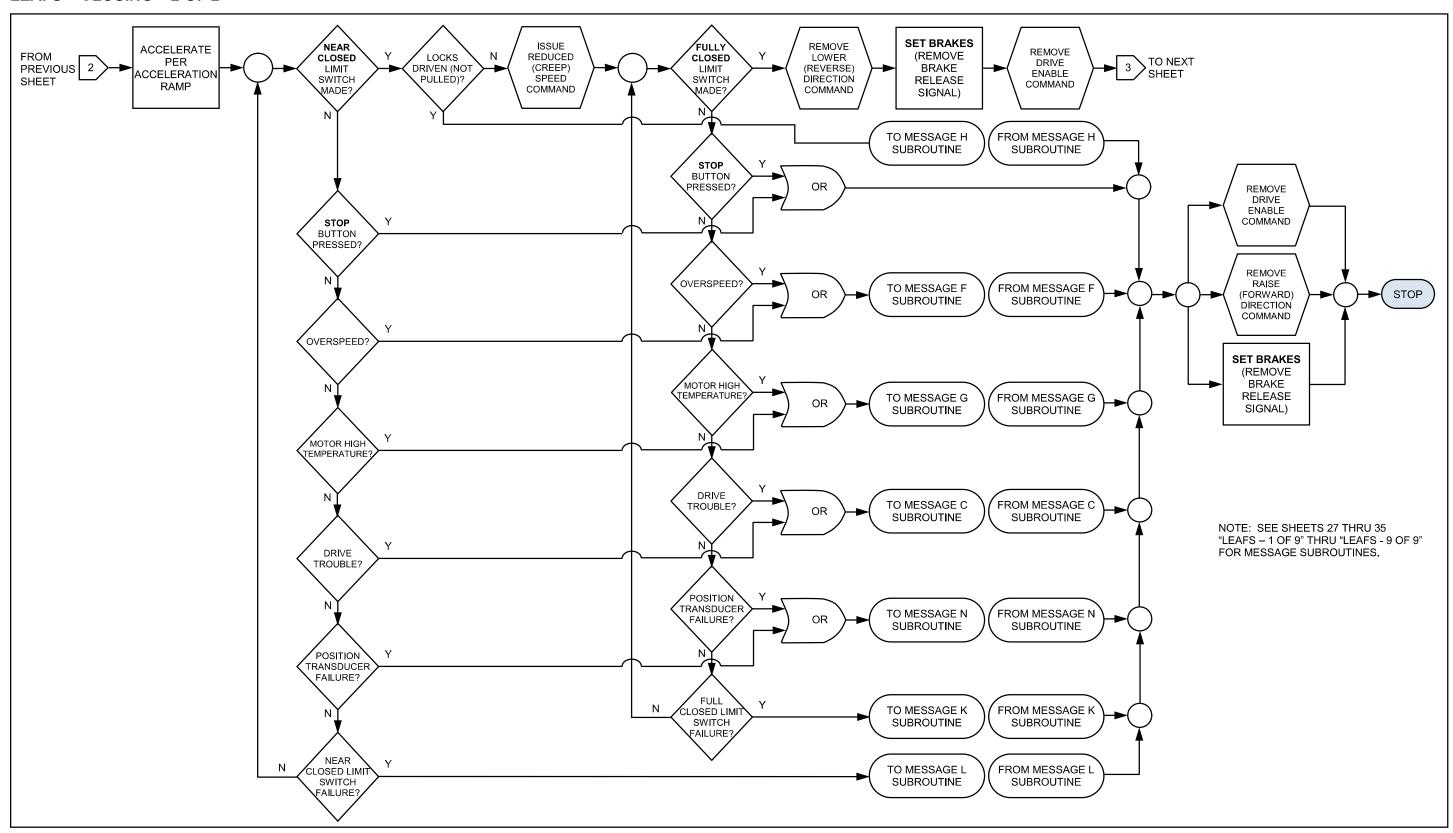

- OPENING**



### **OFF – GOING TRAFFIC GATES**



### OFF - GOING TRAFFIC GATES - CLOSING



### SIDEWALK GATES - OPENING



### SIDEWALK GATES – 1 OF 2



### SIDEWALK GATES – 2 OF 2



### SIDEWALK GATES - CLOSING



### TRAFFIC BARRIERS - OPENING



### **TRAFFIC BARRIERS – 1 OF 2**



### TRAFFIC BARRIERS – 2 OF 2



### TRAFFIC BARRIERS - CLOSING



### **SPAN LOCKS – OPENING**



### **SPAN LOCKS**



### **SPAN LOCKS - CLOSING**



### LEAFS - OPENING - 1 OF 2



### LEAFS - OPENING - 2 OF 2



### **LEAFS – 1 OF 9**



### **LEAFS – 2 OF 9**



### **LEAFS - 3 OF 9**



### **LEAFS – 4 OF 9**



# **LEAFS – 5 OF 9**



# **LEAFS – 6 OF 9**



## **LEAFS - 7 OF 9**



### **LEAFS – 8 OF 9**



## **LEAFS - 9 OF 9**



### LEAFS - CLOSING - 1 OF 2



### LEAFS - CLOSING - 2 OF 2



# LEAFS - SEATED



### MISCELLANEOUS – 1 OF 2



### MISCELLANEOUS – 2 OF 2