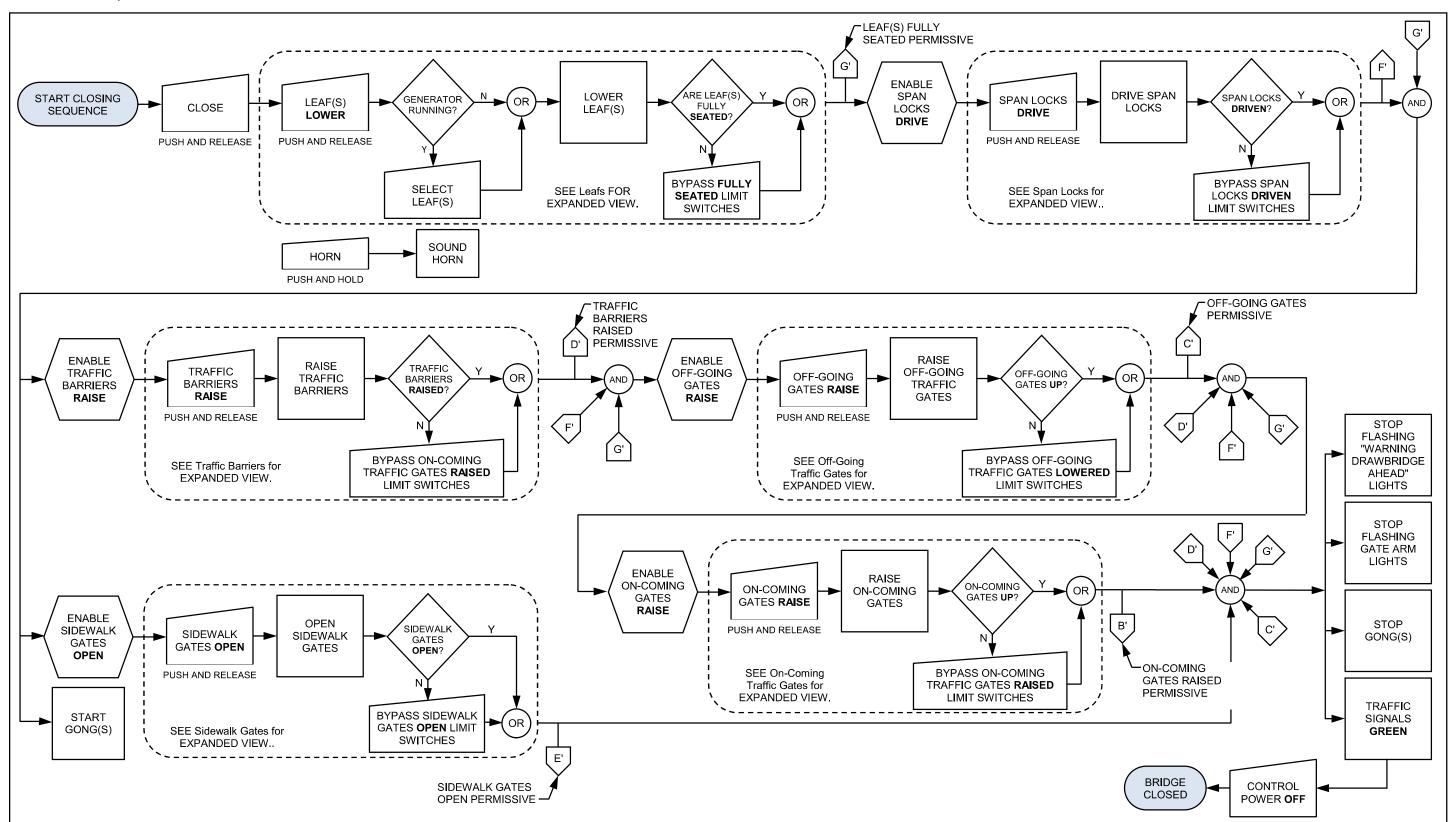

### **OPENING PERMISSIVES**



### **OPENING SEQUENCE**



## **CLOSING PERMISSIVES**



### **CLOSING SEQUENCE**



### TRAFFIC SIGNALS - OPENING



# TRAFFIC SIGNALS - CLOSING



## **NAVIGATION LIGHTS**



### **ON-COMING TRAFFIC GATES – OPENING**



### **ON-COMING TRAFFIC GATES**



### **ON-COMING TRAFFIC GATES – CLOSING**



### **OFF - GOING TRAFFIC GATES - OPENING**



### **OFF – GOING TRAFFIC GATES**



### OFF - GOING TRAFFIC GATES - CLOSING



### SIDEWALK GATES - OPENING



### SIDEWALK GATES – 1 OF 2



### SIDEWALK GATES – 2 OF 2



### SIDEWALK GATES - CLOSING



### TRAFFIC BARRIERS - OPENING



### **TRAFFIC BARRIERS – 1 OF 2**



### TRAFFIC BARRIERS – 2 OF 2



### TRAFFIC BARRIERS - CLOSING



### **SPAN LOCKS – OPENING**



### **SPAN LOCKS**



### **SPAN LOCKS - CLOSING**



### LEAFS - OPENING - 1 OF 2



### LEAFS - OPENING - 2 OF 2



### **LEAFS – 1 OF 9**



### **LEAFS –