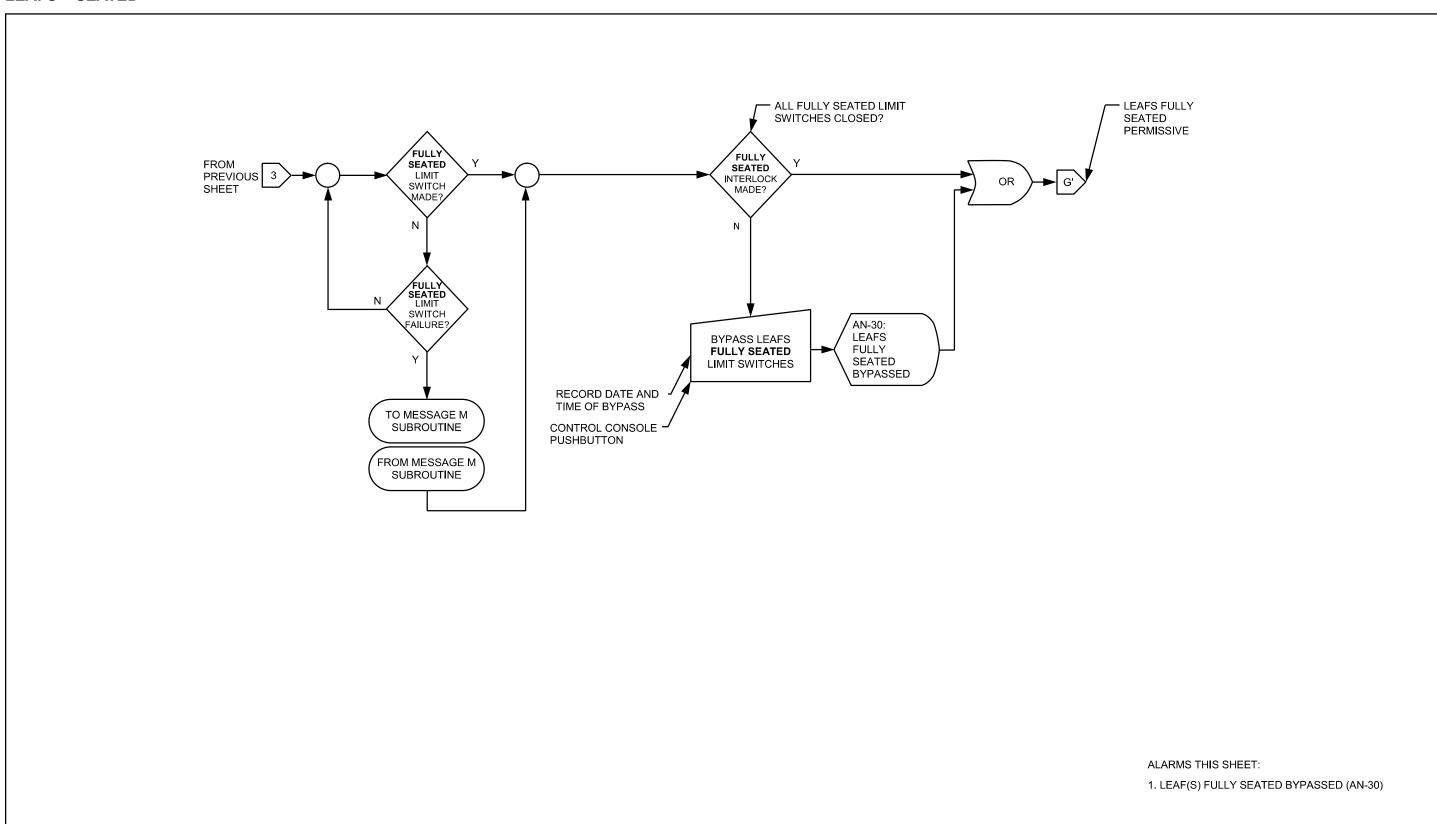

**OFF – GOING TRAFFIC GATES**



### OFF - GOING TRAFFIC GATES - CLOSING



### SIDEWALK GATES - OPENING



### SIDEWALK GATES – 1 OF 2



### SIDEWALK GATES – 2 OF 2



### SIDEWALK GATES - CLOSING



### TRAFFIC BARRIERS - OPENING



### **TRAFFIC BARRIERS – 1 OF 2**



### TRAFFIC BARRIERS – 2 OF 2



### TRAFFIC BARRIERS - CLOSING



### **SPAN LOCKS – OPENING**



### **SPAN LOCKS**



### **SPAN LOCKS - CLOSING**



### LEAFS - OPENING - 1 OF 2



### LEAFS - OPENING - 2 OF 2



### **LEAFS – 1 OF 9**



### **LEAFS – 2 OF 9**



### **LEAFS - 3 OF 9**



### **LEAFS – 4 OF 9**



# **LEAFS – 5 OF 9**



# **LEAFS – 6 OF 9**



## **LEAFS - 7 OF 9**



### **LEAFS – 8 OF 9**



## **LEAFS - 9 OF 9**



### LEAFS - CLOSING - 1 OF 2



### LEAFS - CLOSING - 2 OF 2



# LEAFS - SEATED



### MISCELLANEOUS – 1 OF 2



### MISCELLANEOUS – 2 OF 2