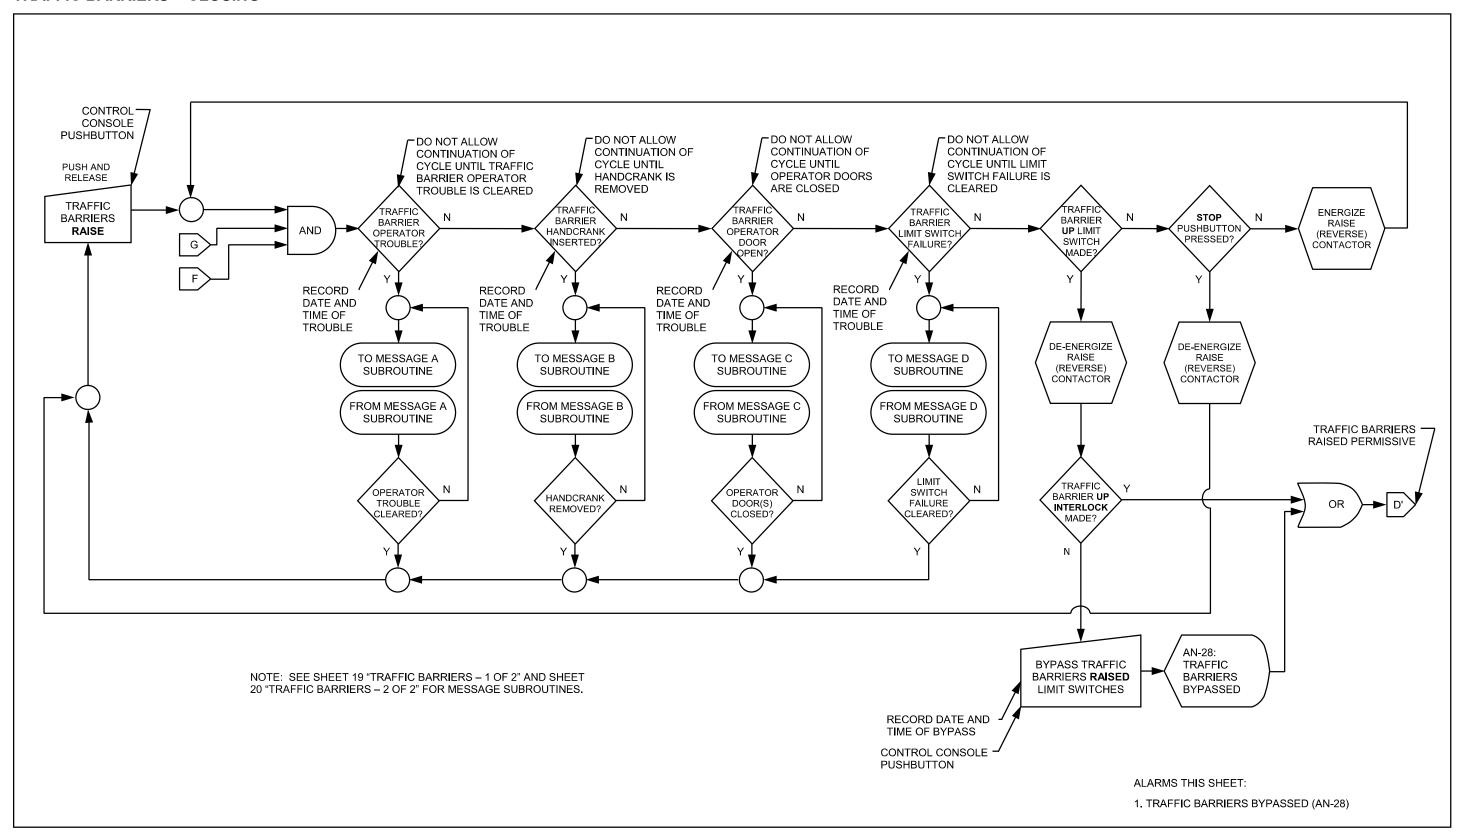

### **OPENING PERMISSIVES**



### **OPENING SEQUENCE**



## **CLOSING PERMISSIVES**



### **CLOSING SEQUENCE**



### TRAFFIC SIGNALS - OPENING



# TRAFFIC SIGNALS - CLOSING



## **NAVIGATION LIGHTS**



### **ON-COMING TRAFFIC GATES – OPENING**



### **ON-COMING TRAFFIC GATES**



### **ON-COMING TRAFFIC GATES – CLOSING**



### **OFF - GOING TRAFFIC GATES - OPENING**



### **OFF – GOING TRAFFIC GATES**



### OFF - GOING TRAFFIC GATES - CLOSING



### SIDEWALK GATES - OPENING



### SIDEWALK GATES – 1 OF 2



### SIDEWALK GATES – 2 OF 2



### SIDEWALK GATES - CLOSING



### TRAFFIC BARRIERS - OPENING



### **TRAFFIC BARRIERS – 1 OF 2**



### TRAFFIC BARRIERS – 2 OF 2



### TRAFFIC BARRIERS - CLOSING



### **SPAN LOCKS – OPENING**



### **SPAN LOCKS**



### **SPAN LOCKS - CLOSING**



### LEAFS - OPENING - 1 OF 2



### LEAFS - OPENING - 2 OF 2



### **LEAFS – 1 OF 9**



### **LEAFS – 2 OF 9**



### **LEAFS - 3 OF 9**



### **LEAFS – 4 OF 9**



# **LEAFS – 5 OF 9**



# **LEAFS – 6 OF 9**



## **LEAFS - 7 OF 9**



### **LEAFS – 8 OF 9**



## **LEAFS - 9 OF 9**



### LEAFS - CLOSING - 1 OF 2



### LEAFS - CLOSING - 2 OF 2



# LEAFS - SEATED



### MISCELLANEOUS – 1 OF 2



### MISCELLANEOUS – 2 OF 2