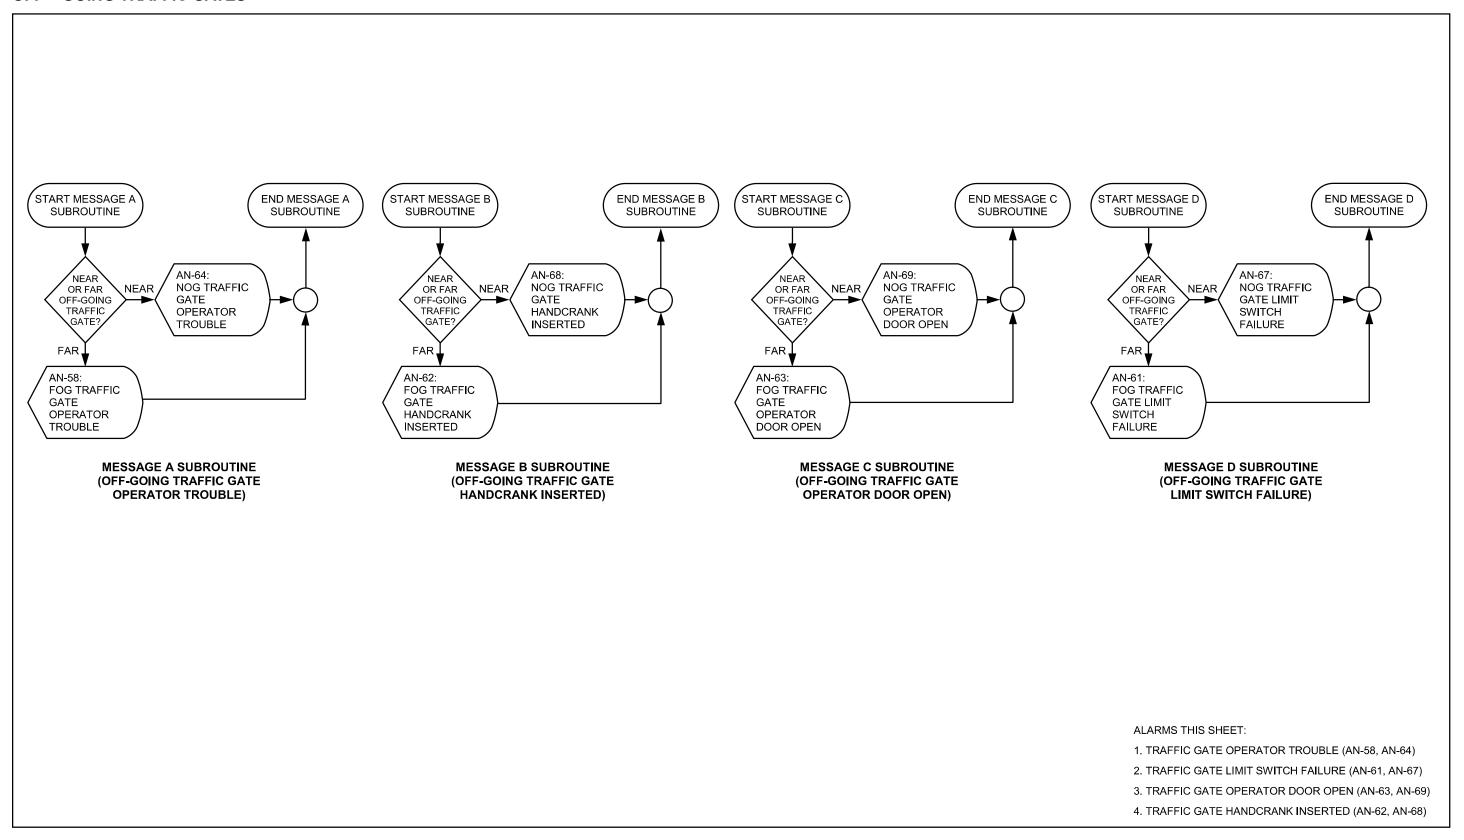

### **OPENING PERMISSIVES**



### **OPENING SEQUENCE**



## **CLOSING PERMISSIVES**



### **CLOSING SEQUENCE**



### TRAFFIC SIGNALS - OPENING



# TRAFFIC SIGNALS - CLOSING



## **NAVIGATION LIGHTS**



### **ON-COMING TRAFFIC GATES – OPENING**



### **ON-COMING TRAFFIC GATES**



### **ON-COMING TRAFFIC GATES – CLOSING**



### **OFF - GOING TRAFFIC GATES - OPENING**



### **OFF – GOING TRAFFIC GATES**



### OFF - GOING TRAFFIC GATES - CLOSING



### SIDEWALK GATES - OPENING



### SIDEWALK GATES – 1 OF 2



### SIDEWALK GATES – 2 OF 2



### SIDEWALK GATES - CLOSING



### TRAFFIC BARRIERS - OPENING



### **TRAFFIC BARRIERS – 1 OF 2**



### TRAFFIC BARRIERS – 2 OF 2



### TRAFFIC BARRIERS - CLOSING



### **SPAN LOCKS – OPENING**



### **SPAN LOCKS**



### **SPAN LOCKS - CLOSING**



### LEAFS - OPENING - 1 OF 2



### LEAFS - OPENING - 2 OF 2



### **LEAFS – 1 OF 9**



### **LEAFS – 2 OF 9**



### **LEAFS - 3 OF 9**



### **LEAFS – 4 OF 9**



# **LEAFS – 5 OF 9**



# **LEAFS – 6 OF 9**



## **LEAFS - 7 OF 9**



### **LEAFS – 8 OF 9**



## **LEAFS - 9 OF 9**



### LEAFS - CLOSING - 1 OF 2



### LEAFS - CLOSING - 2 OF 2



# LEAFS - SEATED



### MISCELLANEOUS – 1 OF 2