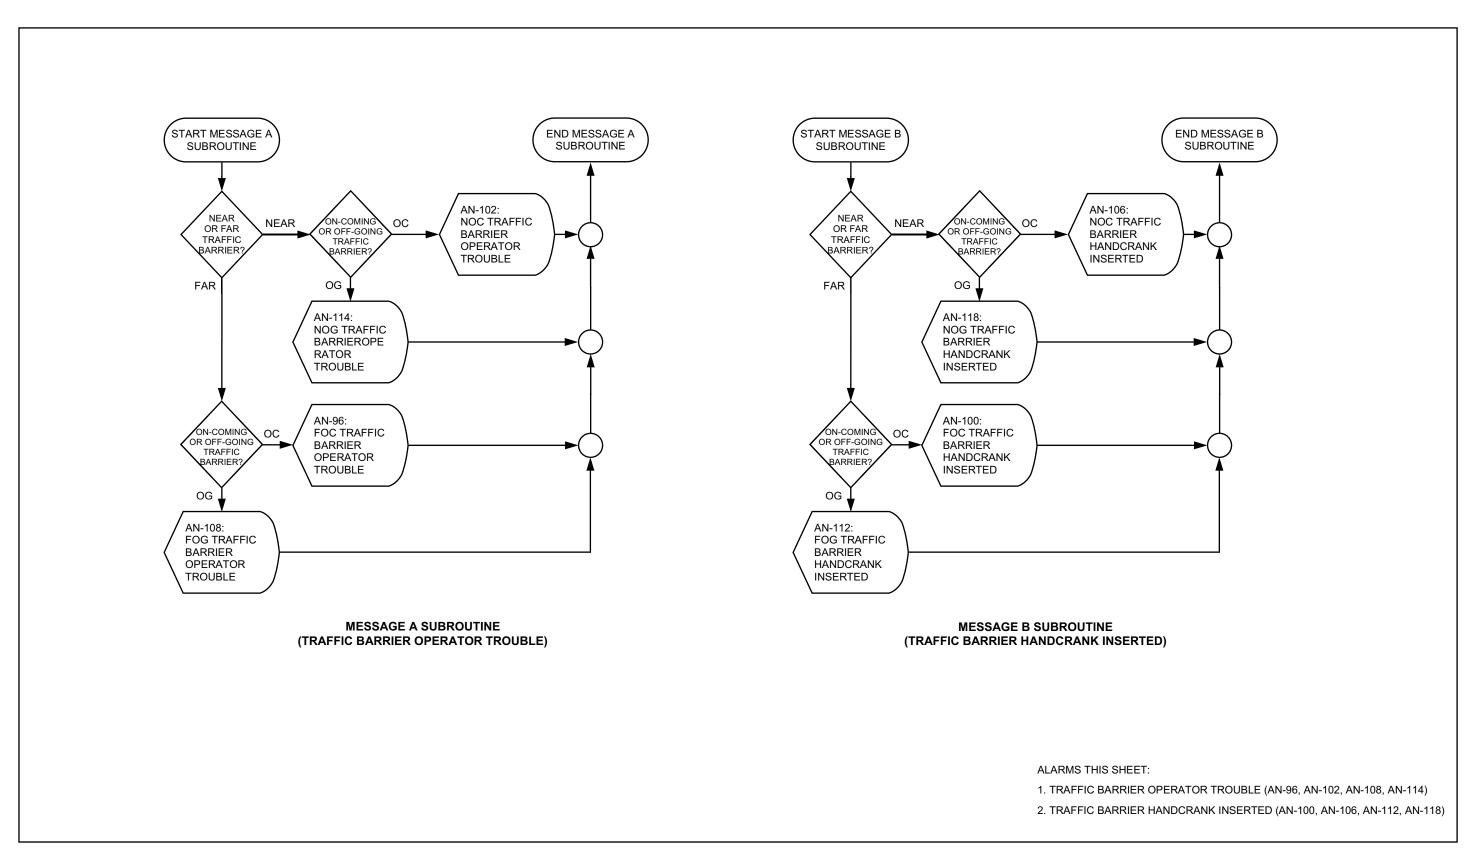

#### **OPENING PERMISSIVES**



#### **OPENING SEQUENCE**



# **CLOSING PERMISSIVES**



## **CLOSING SEQUENCE**



#### **TRAFFIC SIGNALS - OPENING**



# **TRAFFIC SIGNALS - CLOSING**



# **NAVIGATION LIGHTS**



## **ON-COMING TRAFFIC GATES - OPENING**



#### **ON-COMING TRAFFIC GATES**



## **ON-COMING TRAFFIC GATES - CLOSING**



## **OFF-GOING TRAFFIC GATES - OPENING**



## **OFF-GOING TRAFFIC GATES**



## **OFF-GOING TRAFFIC GATES - CLOSING**



#### **SIDEWALK GATES - OPENING**



# SIDEWALK GATES - 1 OF 2



# SIDEWALK GATES - 2 OF 2



#### **SIDEWALK GATES - CLOSING**



#### **TRAFFIC BARRIERS - OPENING**



#### **TRAFFIC BARRIERS - 1 OF 2**



#### **TRAFFIC BARRIERS - 2 OF 2**



#### TRAFFIC BARRIERS - CLOSING



#### **SPAN LOCKS - OPENING**



#### **SPAN LOCKS**



#### **SPAN LOCKS - CLOSING**



#### **LEAFS - OPENING - 1 OF 2**



#### **LEAFS - OPENING - 2 OF 2**



#### **LEAFS - 1 OF 9**



# **LEAFS - 2 OF 9**



#### **LEAFS - 3 OF 9**



#### **LEAFS - 4 OF 9**



# **LEAFS - 5 OF 9**



# **LEAFS - 6 OF 9**



## **LEAFS - 7 OF 9**



## **LEAFS - 8 OF 9**



# **LEAFS - 9 OF 9**



## **LEAFS - CLOSING - 1 OF 2**



#### **LEAFS - CLOSING - 2 OF 2**



# **LEAFS - SEATED**



# **MISCELLANEOUS - 1 OF 2**



## **MISCELLANEOUS - 2 OF 2**