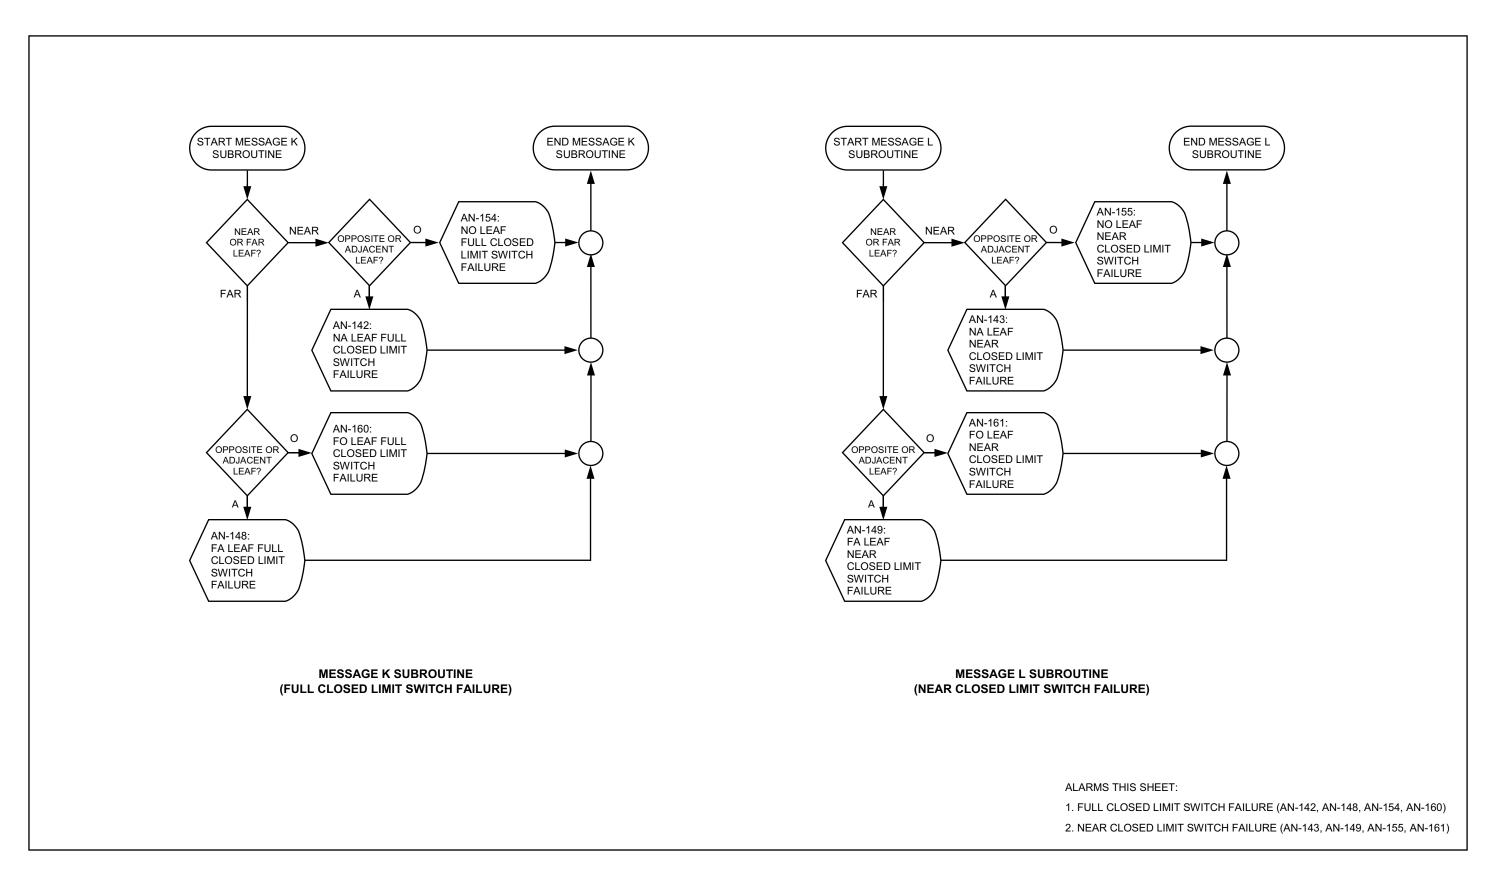

NG TRAFFIC GATES - CLOSING**



## **OFF-GOING TRAFFIC GATES - OPENING**



## **OFF-GOING TRAFFIC GATES**



## **OFF-GOING TRAFFIC GATES - CLOSING**



#### **SIDEWALK GATES - OPENING**



# SIDEWALK GATES - 1 OF 2



# SIDEWALK GATES - 2 OF 2



#### **SIDEWALK GATES - CLOSING**



#### **TRAFFIC BARRIERS - OPENING**



#### **TRAFFIC BARRIERS - 1 OF 2**



#### **TRAFFIC BARRIERS - 2 OF 2**



#### TRAFFIC BARRIERS - CLOSING



#### **SPAN LOCKS - OPENING**



#### **SPAN LOCKS**



#### **SPAN LOCKS - CLOSING**



#### **LEAFS - OPENING - 1 OF 2**



#### **LEAFS - OPENING - 2 OF 2**



#### **LEAFS - 1 OF 9**



# **LEAFS - 2 OF 9**



#### **LEAFS - 3 OF 9**



#### **LEAFS - 4 OF 9**



# **LEAFS - 5 OF 9**



# **LEAFS - 6 OF 9**



## **LEAFS - 7 OF 9**



## **LEAFS - 8 OF 9**



# **LEAFS - 9 OF 9**



## **LEAFS - CLOSING - 1 OF 2**



#### **LEAFS - CLOSING - 2 OF 2**



# **LEAFS - SEATED**



# **MISCELLANEOUS - 1 OF 2**



## **MISCELLANEOUS - 2 OF 2**