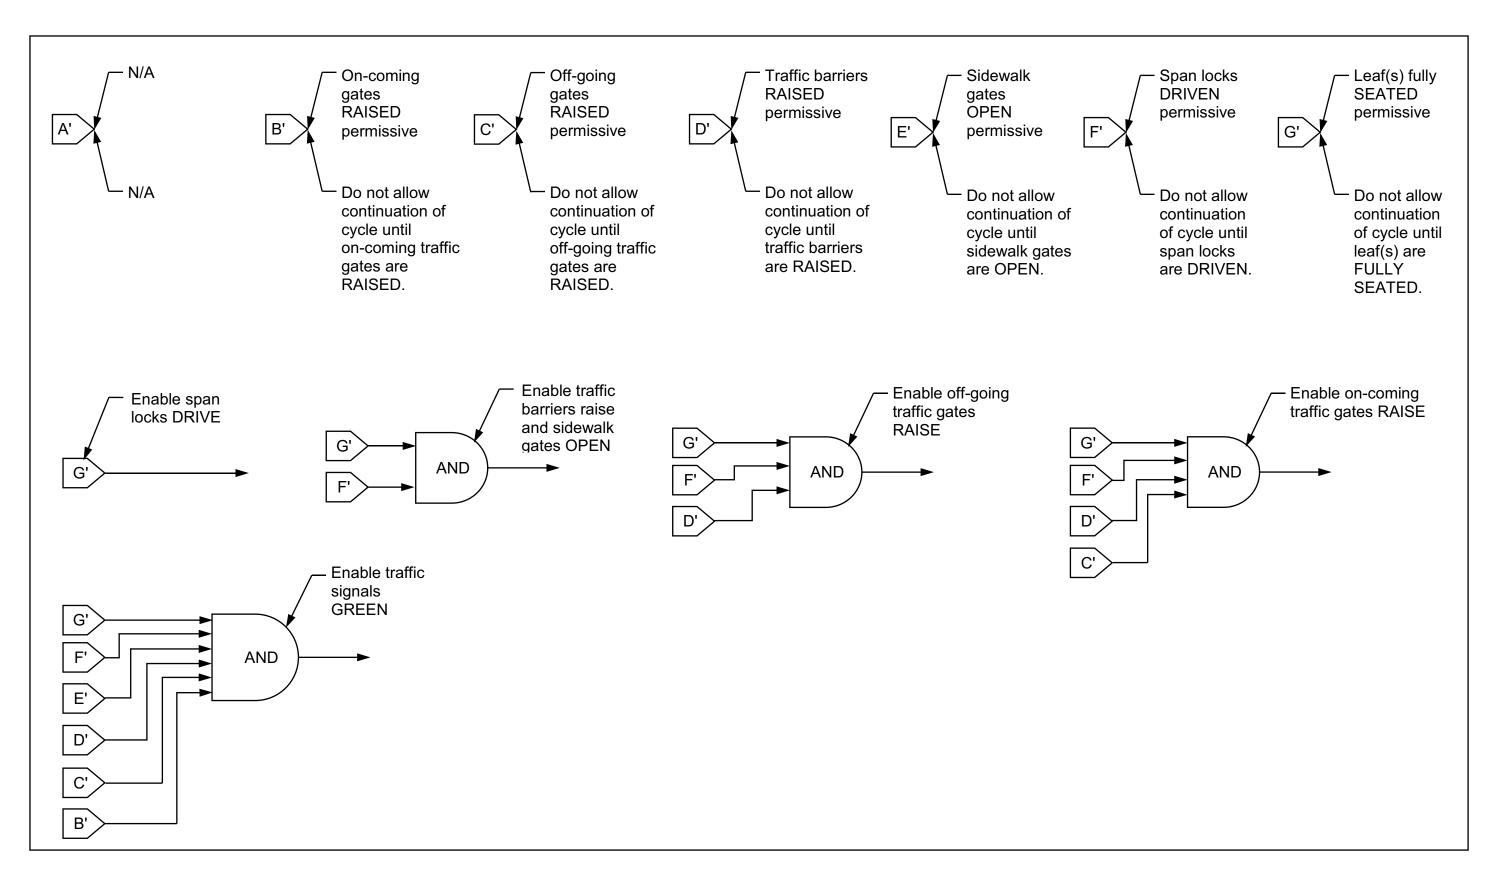

#### **OPENING PERMISSIVES**



#### **OPENING SEQUENCE**



# **CLOSING PERMISSIVES**



## **CLOSING SEQUENCE**



#### **TRAFFIC SIGNALS - OPENING**



# **TRAFFIC SIGNALS - CLOSING**



# **NAVIGATION LIGHTS**



## **ON-COMING TRAFFIC GATES - OPENING**



#### **ON-COMING TRAFFIC GATES**



## **ON-COMING TRAFFIC GATES - CLOSING**



## **OFF-GOING TRAFFIC GATES - OPENING**



## **OFF-GOING TRAFFIC GATES**



## **OFF-GOING TRAFFIC GATES - CLOSING**



#### **SIDEWALK GATES - OPENING**



# SIDEWALK GATES - 1 OF 2



# SIDEWALK GATES - 2 OF 2



#### **SIDEWALK GATES - CLOSING**



#### **TRAFFIC BARRIERS - OPENING**



#### **TRAFFIC BARRIERS - 1 OF 2**



#### **TRAFFIC BARRIERS - 2 OF 2**



#### TRAFFIC BARRIERS - CLOSING



#### **SPAN LOCKS - OPENING**



#### **SPAN LOCKS**



#### **SPAN LOCKS - CLOSING**



#### **LEAFS - OPENING - 1 OF 2**



#### **LEAFS - OP