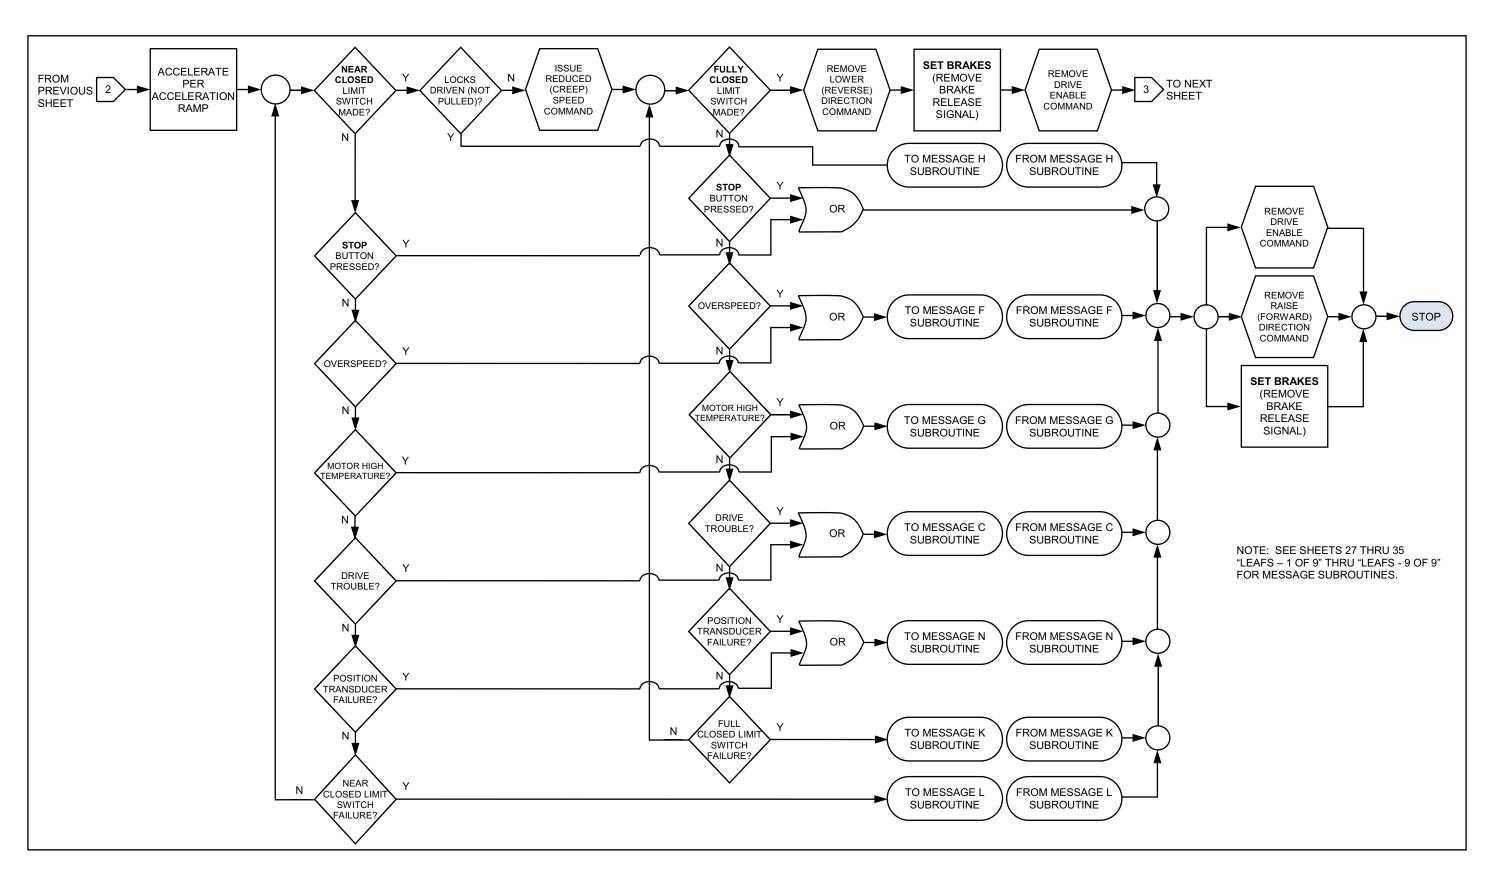

IC GATES**



## **OFF-GOING TRAFFIC GATES - CLOSING**



#### **SIDEWALK GATES - OPENING**



# SIDEWALK GATES - 1 OF 2



# SIDEWALK GATES - 2 OF 2



#### **SIDEWALK GATES - CLOSING**



#### **TRAFFIC BARRIERS - OPENING**



#### **TRAFFIC BARRIERS - 1 OF 2**



#### **TRAFFIC BARRIERS - 2 OF 2**



#### TRAFFIC BARRIERS - CLOSING



#### **SPAN LOCKS - OPENING**



#### **SPAN LOCKS**



#### **SPAN LOCKS - CLOSING**



#### **LEAFS - OPENING - 1 OF 2**



#### **LEAFS - OPENING - 2 OF 2**



#### **LEAFS - 1 OF 9**



# **LEAFS - 2 OF 9**



#### **LEAFS - 3 OF 9**



#### **LEAFS - 4 OF 9**



# **LEAFS - 5 OF 9**



# **LEAFS - 6 OF 9**



## **LEAFS - 7 OF 9**



## **LEAFS - 8 OF 9**



# **LEAFS - 9 OF 9**



## **LEAFS - CLOSING - 1 OF 2**



#### **LEAFS - CLOSING - 2 OF 2**



# **LEAFS - SEATED**



# **MISCELLANEOUS - 1 OF 2**



## **MISCELLANEOUS - 2 OF 2**