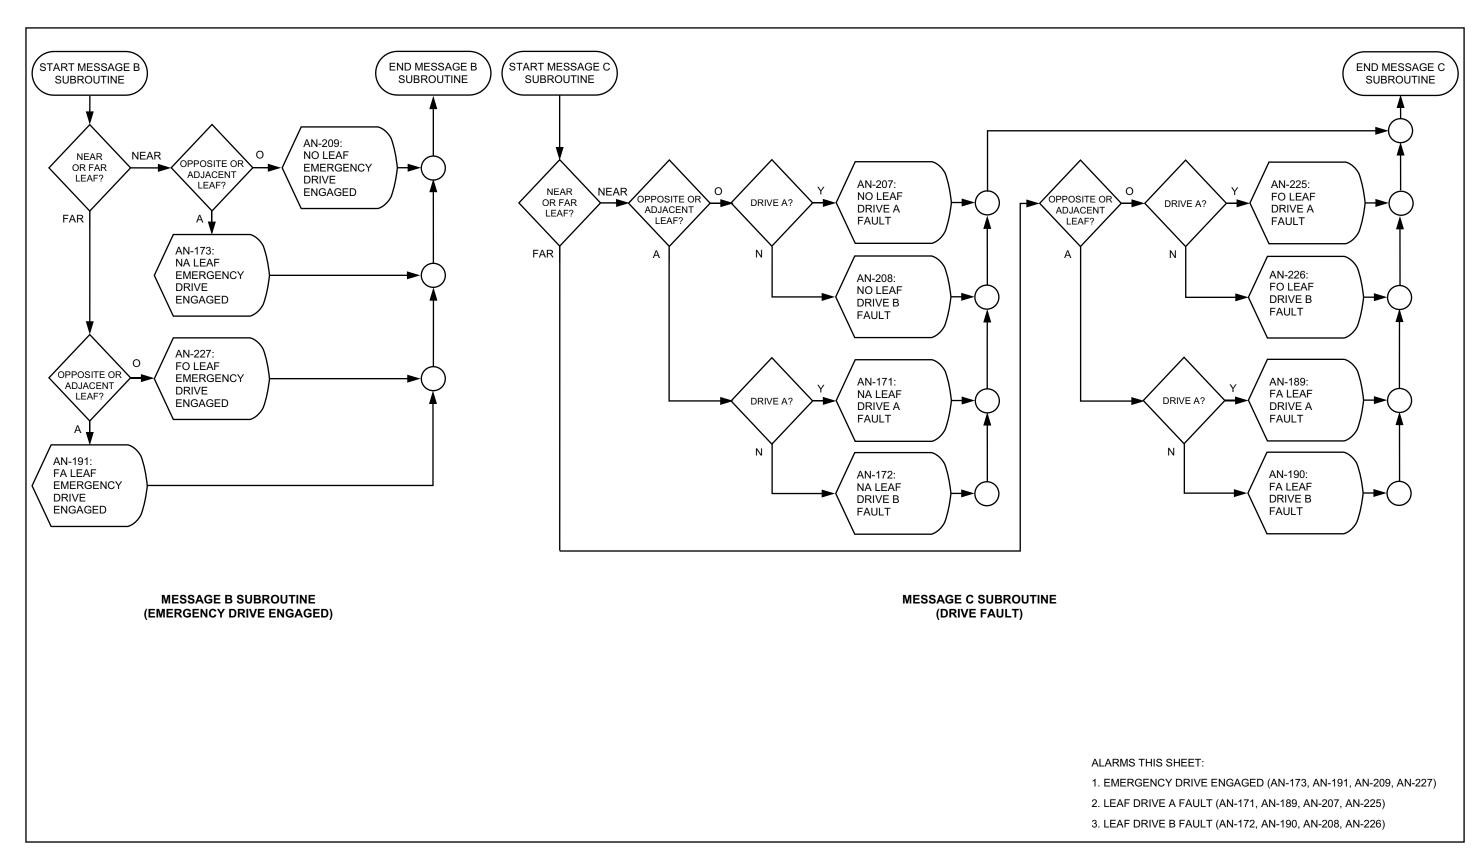

**TRAFFIC SIGNALS - CLOSING**



# **NAVIGATION LIGHTS**



## **ON-COMING TRAFFIC GATES - OPENING**



#### **ON-COMING TRAFFIC GATES**



## **ON-COMING TRAFFIC GATES - CLOSING**



## **OFF-GOING TRAFFIC GATES - OPENING**



## **OFF-GOING TRAFFIC GATES**



## **OFF-GOING TRAFFIC GATES - CLOSING**



#### **SIDEWALK GATES - OPENING**



# SIDEWALK GATES - 1 OF 2



# SIDEWALK GATES - 2 OF 2



#### **SIDEWALK GATES - CLOSING**



#### **TRAFFIC BARRIERS - OPENING**



#### **TRAFFIC BARRIERS - 1 OF 2**



#### **TRAFFIC BARRIERS - 2 OF 2**



#### TRAFFIC BARRIERS - CLOSING



#### **SPAN LOCKS - OPENING**



#### **SPAN LOCKS**



#### **SPAN LOCKS - CLOSING**



#### **LEAFS - OPENING - 1 OF 2**



#### **LEAFS - OPENING - 2 OF 2**



#### **LEAFS - 1 OF 9**



# **LEAFS - 2 OF 9**



#### **LEAFS - 3 OF 9**



#### **LEAFS - 4 OF 9**



# **LEAFS - 5 OF 9**



# **LEAFS - 6 OF 9**



## **LEAFS - 7 OF 9**



## **LEAFS - 8 OF 9**



# **LEAFS - 9 OF 9**



## **LEAFS - CLOSING - 1 OF 2**



#### **LEAFS - CLOSING - 2 OF 2**



# **LEAFS - SEATED**



# **MISCELLANEOUS - 1 OF 2**



## **MISCELLANEOUS - 2 OF 2**