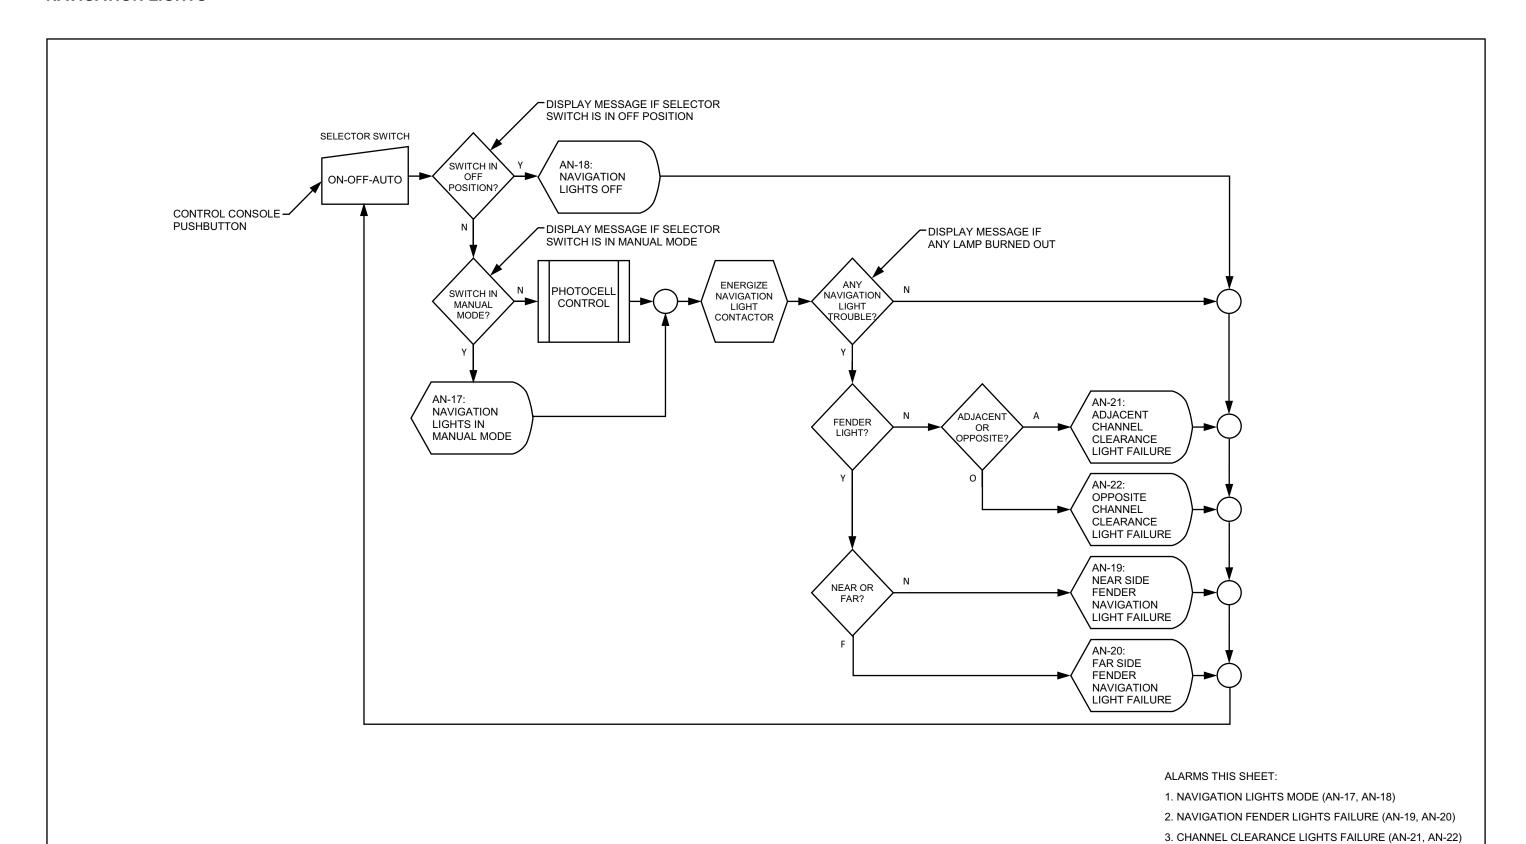

#### **OPENING PERMISSIVES**



#### **OPENING SEQUENCE**



# **CLOSING PERMISSIVES**



## **CLOSING SEQUENCE**



#### **TRAFFIC SIGNALS - OPENING**



# **TRAFFIC SIGNALS - CLOSING**



# **NAVIGATION LIGHTS**



## **ON-COMING TRAFFIC GATES - OPENING**



#### **ON-COMING TRAFFIC GATES**



## **ON-COMING TRAFFIC GATES - CLOSING**



## **OFF-GOING TRAFFIC GATES - OPENING**



## **OFF-GOING TRAFFIC GATES**



## **OFF-GOING TRAFFIC GATES - CLOSING**



#### **SIDEWALK GATES - OPENING**



# SIDEWALK GATES - 1 OF 2



# SIDEWALK GATES - 2 OF 2



#### **SIDEWALK GATES - CLOSING**



#### **TRAFFIC BARRIERS - OPENING**



#### **TRAFFIC BARRIERS - 1 OF 2**



#### **TRAFFIC BARRIERS - 2 OF 2**



#### TRAFFIC BARRIERS - CLOSING



#### **SPAN LOCKS - OPENING**



#### **SPAN LOCKS**



#### **SPAN LOCKS - CLOSING**



#### **LEAFS - OPENING - 1 OF 2**



#### **LEAFS - OPENING - 2 OF 2**



#### **LEAFS - 1 OF 9**



# **LEAFS - 2 OF 9**



#### **LEAFS - 3 OF 9**



#### **LEAFS - 4 OF 9**



#