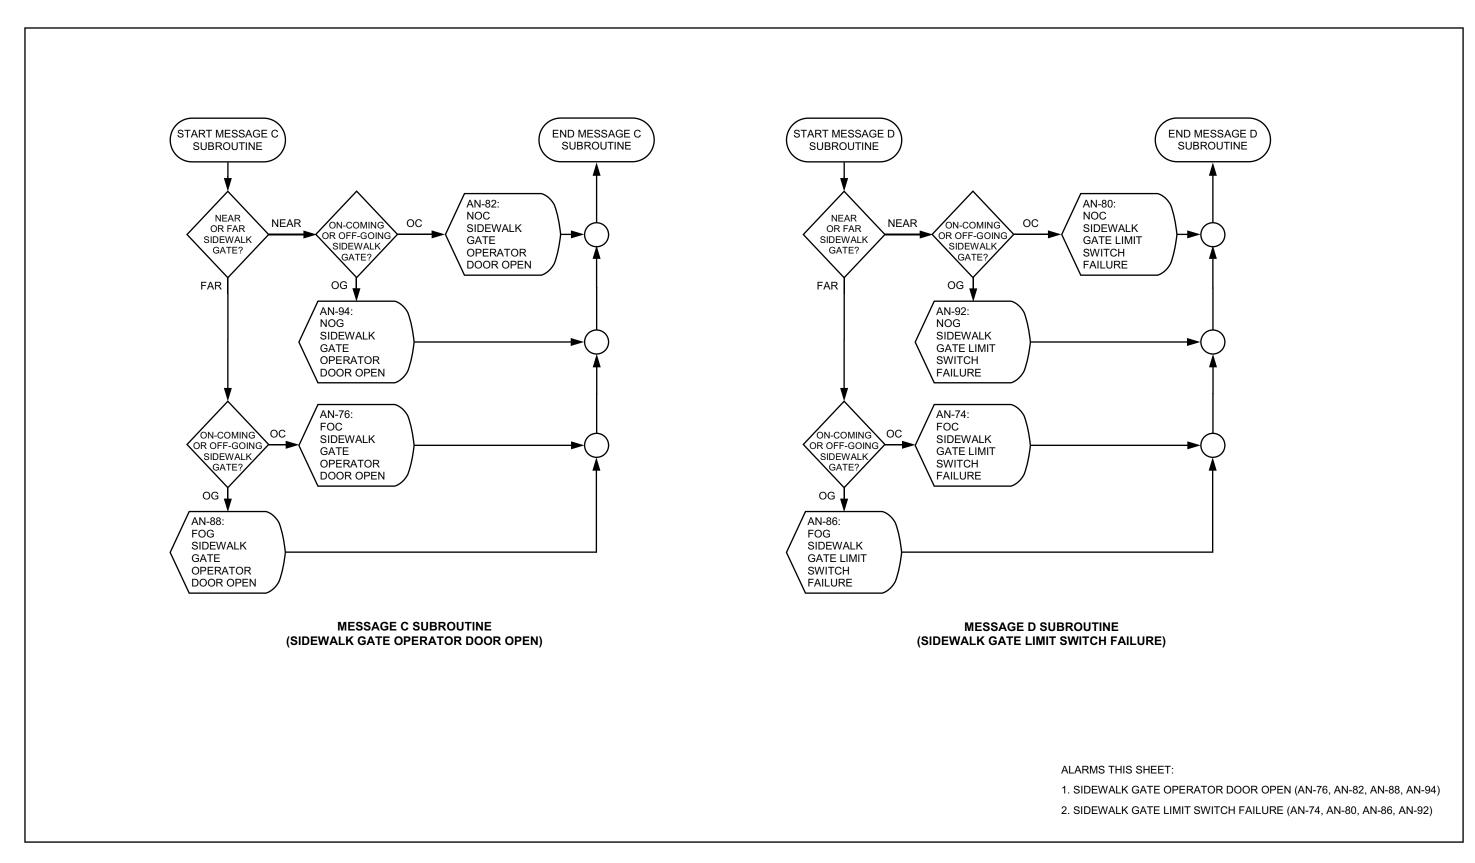

#### **OPENING PERMISSIVES**



#### **OPENING SEQUENCE**



# **CLOSING PERMISSIVES**



## **CLOSING SEQUENCE**



#### **TRAFFIC SIGNALS - OPENING**



# **TRAFFIC SIGNALS - CLOSING**



# **NAVIGATION LIGHTS**



## **ON-COMING TRAFFIC GATES - OPENING**



#### **ON-COMING TRAFFIC GATES**



## **ON-COMING TRAFFIC GATES - CLOSING**



## **OFF-GOING TRAFFIC GATES - OPENING**



## **OFF-GOING TRAFFIC GATES**



## **OFF-GOING TRAFFIC GATES - CLOSING**



#### **SIDEWALK GATES - OPENING**



# SIDEWALK GATES - 1 OF 2



# SIDEWALK GATES - 2 OF 2



#### **SIDEWALK GATES - CLOSING**



#### **TRAFFIC BARRIERS - OPENING**



#### **TRAFFIC BARRIERS - 1 OF 2**



#### **TRAFFIC BARRIERS - 2 OF 2**



#### TRAFFIC BARRIERS - CLOSING



#### **SPAN LOCKS - OPENING**



#### **SPAN LOCKS**



#### **SPAN LOCKS - CLOSING**



#### **LEAFS - OPENING - 1 OF 2**



#### **LEAFS - OPENING - 2 OF 2**



#### **LEAFS - 1 OF 9**



# **LEAFS - 2 OF 9**



#### **LEAFS - 3 OF 9**



#### **LEAFS - 4 OF 9**



# **LEAFS - 5 OF 9**



# **LEAFS - 6 OF 9**



## **LEAFS - 7 OF 9**



## **LEAFS - 8 OF 9**



# **LEAFS - 9 OF 9**



## **LEAFS - CLOSING - 1 OF 2**



#### **LEAFS - CLOSING - 2 OF 2**



# **LEAFS - SEATED**



# **MISCELLANEOUS - 1 OF 2**



## **MISCELLANEOUS - 2 OF 2**