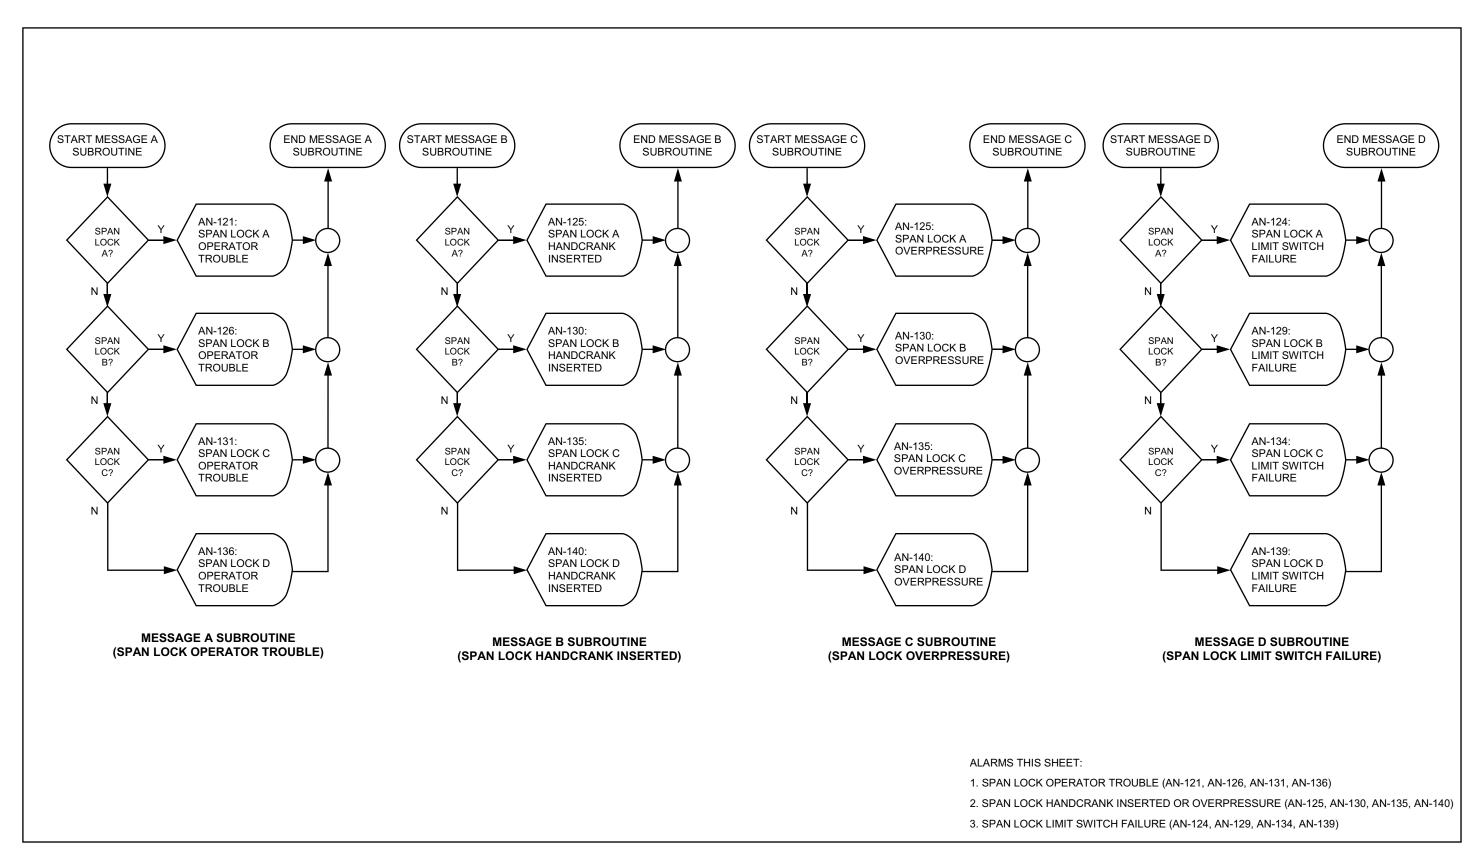

#### **OPENING PERMISSIVES**



#### **OPENING SEQUENCE**



# **CLOSING PERMISSIVES**



## **CLOSING SEQUENCE**



#### **TRAFFIC SIGNALS - OPENING**



# **TRAFFIC SIGNALS - CLOSING**



# **NAVIGATION LIGHTS**



## **ON-COMING TRAFFIC GATES - OPENING**



#### **ON-COMING TRAFFIC GATES**



## **ON-COMING TRAFFIC GATES - CLOSING**



## **OFF-GOING TRAFFIC GATES - OPENING**



## **OFF-GOING TRAFFIC GATES**



## **OFF-GOING TRAFFIC GATES - CLOSING**



#### **SIDEWALK GATES - OPENING**



# SIDEWALK GATES - 1 OF 2



# SIDEWALK GATES - 2 OF 2



#### **SIDEWALK GATES - CLOSING**



#### **TRAFFIC BARRIERS - OPENING**



#### **TRAFFIC BARRIERS - 1 OF 2**



#### **TRAFFIC BARRIERS - 2 OF 2**



#### TRAFFIC BARRIERS - CLOSING



#### **SPAN LOCKS - OPENING**



#### **SPAN LOCKS**



#### **SPAN LOCKS - CLOSING**



#### **LEAFS - OPENING - 1 OF 2**



#### **LEAFS - OPENING - 2 OF 2**



#### **LEAFS - 1 OF 9**



# **LEAFS - 2 OF 9**



#### **LEAFS - 3 OF 9**



#### **LEAFS - 4 OF 9**



# **LEAFS - 5 OF 9**



# **LEAFS - 6 OF 9**



## **LEAFS - 7 OF 9**



## **LEAFS - 8 OF 9**



# **LEAFS - 9 OF 9**



## **LEAFS - CLOSING - 1 OF 2**



#### **LEAFS - CLOSING - 2 OF 2**



# **LEAFS - SEATED**



# **MISCELLANEOUS - 1 OF 2**



## **MISCELLANEOUS - 2 OF 2**