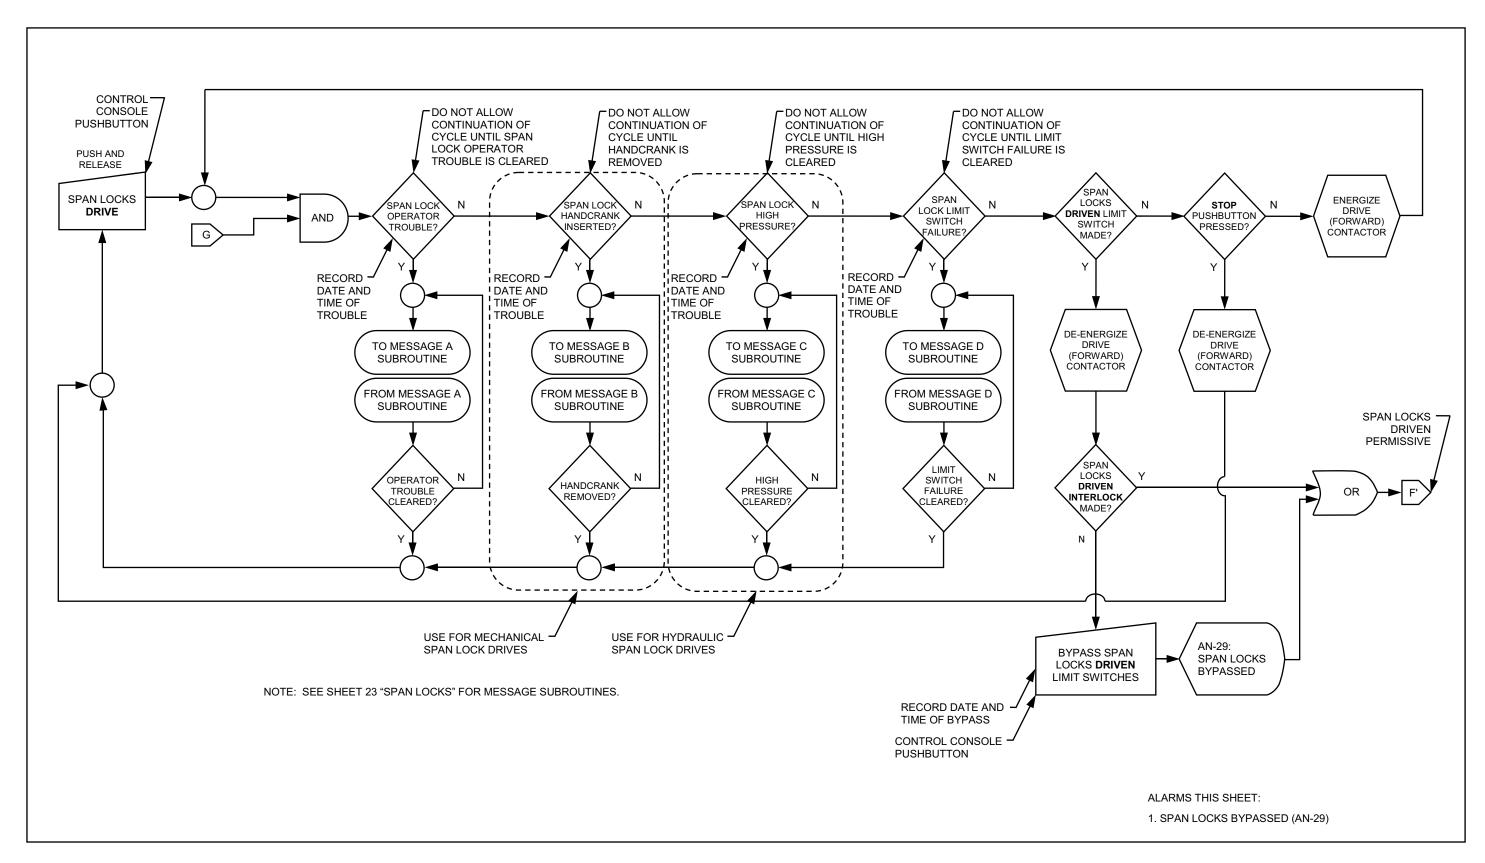

#### **OPENING SEQUENCE**



# **CLOSING PERMISSIVES**



## **CLOSING SEQUENCE**



#### **TRAFFIC SIGNALS - OPENING**



# **TRAFFIC SIGNALS - CLOSING**



# **NAVIGATION LIGHTS**



## **ON-COMING TRAFFIC GATES - OPENING**



#### **ON-COMING TRAFFIC GATES**



## **ON-COMING TRAFFIC GATES - CLOSING**



## **OFF-GOING TRAFFIC GATES - OPENING**



## **OFF-GOING TRAFFIC GATES**



## **OFF-GOING TRAFFIC GATES - CLOSING**



#### **SIDEWALK GATES - OPENING**



# SIDEWALK GATES - 1 OF 2



# SIDEWALK GATES - 2 OF 2



#### **SIDEWALK GATES - CLOSING**



#### **TRAFFIC BARRIERS - OPENING**



#### **TRAFFIC BARRIERS - 1 OF 2**



#### **TRAFFIC BARRIERS - 2 OF 2**



#### TRAFFIC BARRIERS - CLOSING



#### **SPAN LOCKS - OPENING**



#### **SPAN LOCKS**



#### **SPAN LOCKS - CLOSING**



#### **LEAFS - OPENING - 1 OF 2**



#### **LEAFS - OPENING - 2 OF 2**



#### **LEAFS - 1 OF 9**



# **LEAFS - 2 OF 9**



#### **LEAFS - 3 OF 9**



#### **LEAFS - 4 OF 9**



# **LEAFS - 5 OF 9**



# **LEAFS - 6 OF 9**



## **LEAFS - 7 OF 9**



## **LEAFS - 8 OF 9**



# **LEAFS - 9 OF 9**



## **LEAFS - CLOSING - 1 OF 2**



#### **LEAFS - CLOSING - 2 OF 2**



# **LEAFS - SEATED**



# **MISCELLANEOUS - 1 OF 2**



## **MISCELLANEOUS - 2 OF 2**