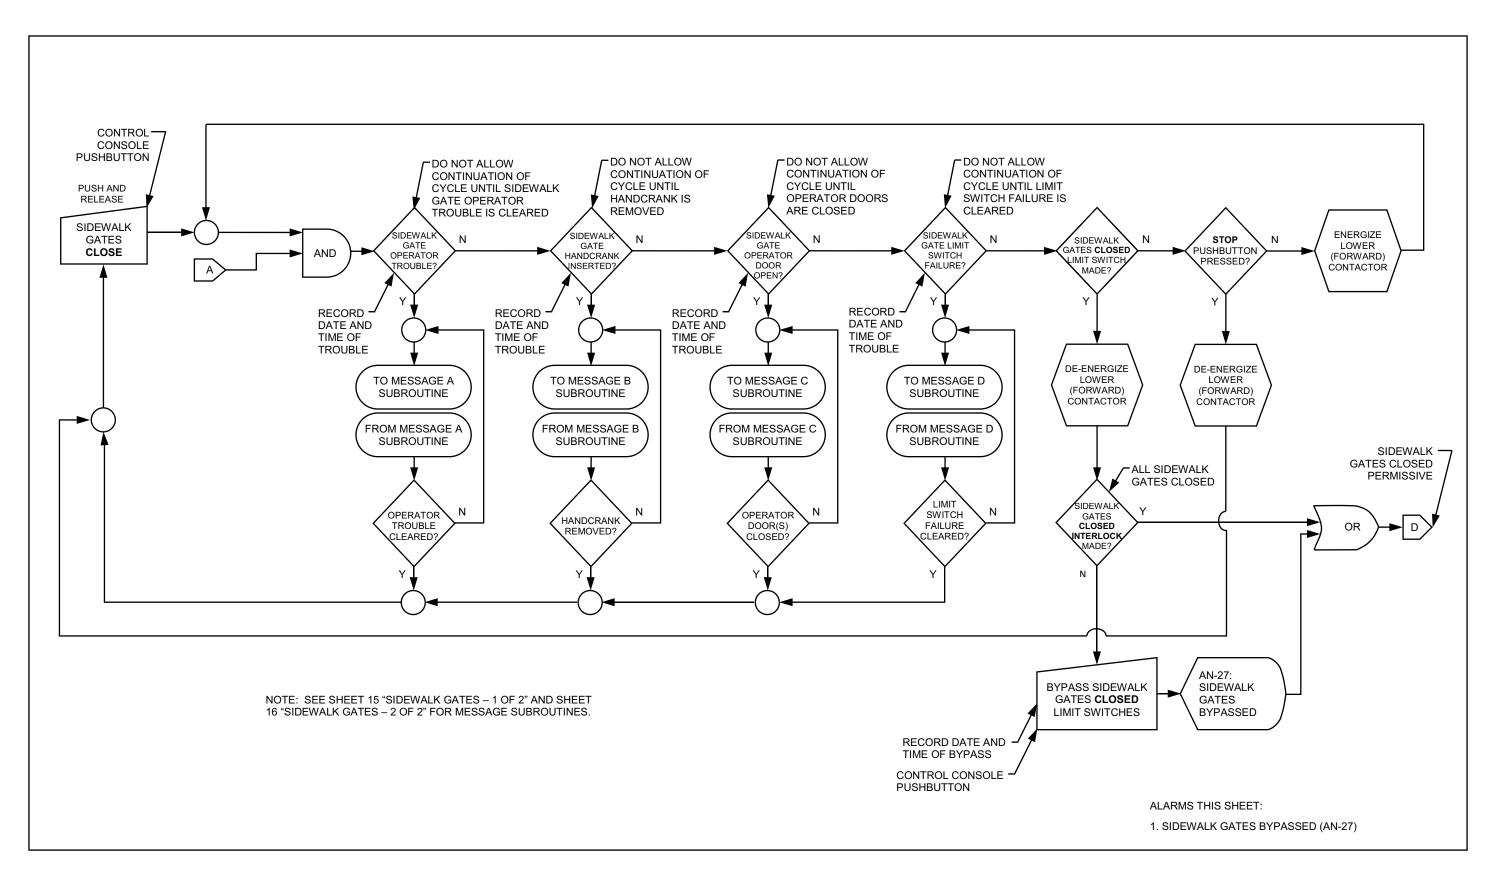

#### **OPENING PERMISSIVES**



#### **OPENING SEQUENCE**



# **CLOSING PERMISSIVES**



## **CLOSING SEQUENCE**



#### **TRAFFIC SIGNALS - OPENING**



# **TRAFFIC SIGNALS - CLOSING**



# **NAVIGATION LIGHTS**



## **ON-COMING TRAFFIC GATES - OPENING**



#### **ON-COMING TRAFFIC GATES**



## **ON-COMING TRAFFIC GATES - CLOSING**



## **OFF-GOING TRAFFIC GATES - OPENING**



## **OFF-GOING TRAFFIC GATES**



## **OFF-GOING TRAFFIC GATES - CLOSING**



#### **SIDEWALK GATES - OPENING**



# SIDEWALK GATES - 1 OF 2



# SIDEWALK GATES - 2 OF 2



#### **SIDEWALK GATES - CLOSING**



#### **TRAFFIC BARRIERS - OPENING**



#### **TRAFFIC BARRIERS - 1 OF 2**



#### **TRAFFIC BARRIERS - 2 OF 2**



#### TRAFFIC BARRIERS - CLOSING



#### **SPAN LOCKS - OPENING**



#### **SPAN LOCKS**



#### **SPAN LOCKS - CLOSING**



#### **LEAFS - OPENING - 1 OF 2**



#### **LEAFS - OPENING - 2 OF 2**



#### **LEAFS - 1 OF 9**



# **LEAFS - 2 OF 9**



#### **LEAFS - 3 OF 9**



#### **LEAFS - 4 OF 9**



# **LEAFS - 5 OF 9**



# **LEAFS - 6 OF 9**



## **LEAFS - 7 OF 9**



## **LEAFS - 8 OF 9**



# **LEAFS - 9 OF 9**



## **LEAFS - CLOSING - 1 OF 2**



#### **LEAFS - CLOSING - 2 OF 2**



# **LEAFS - SEATED**



# **MISCELLANEOUS - 1 OF 2**



## **MISCELLANEOUS - 2 OF 2**