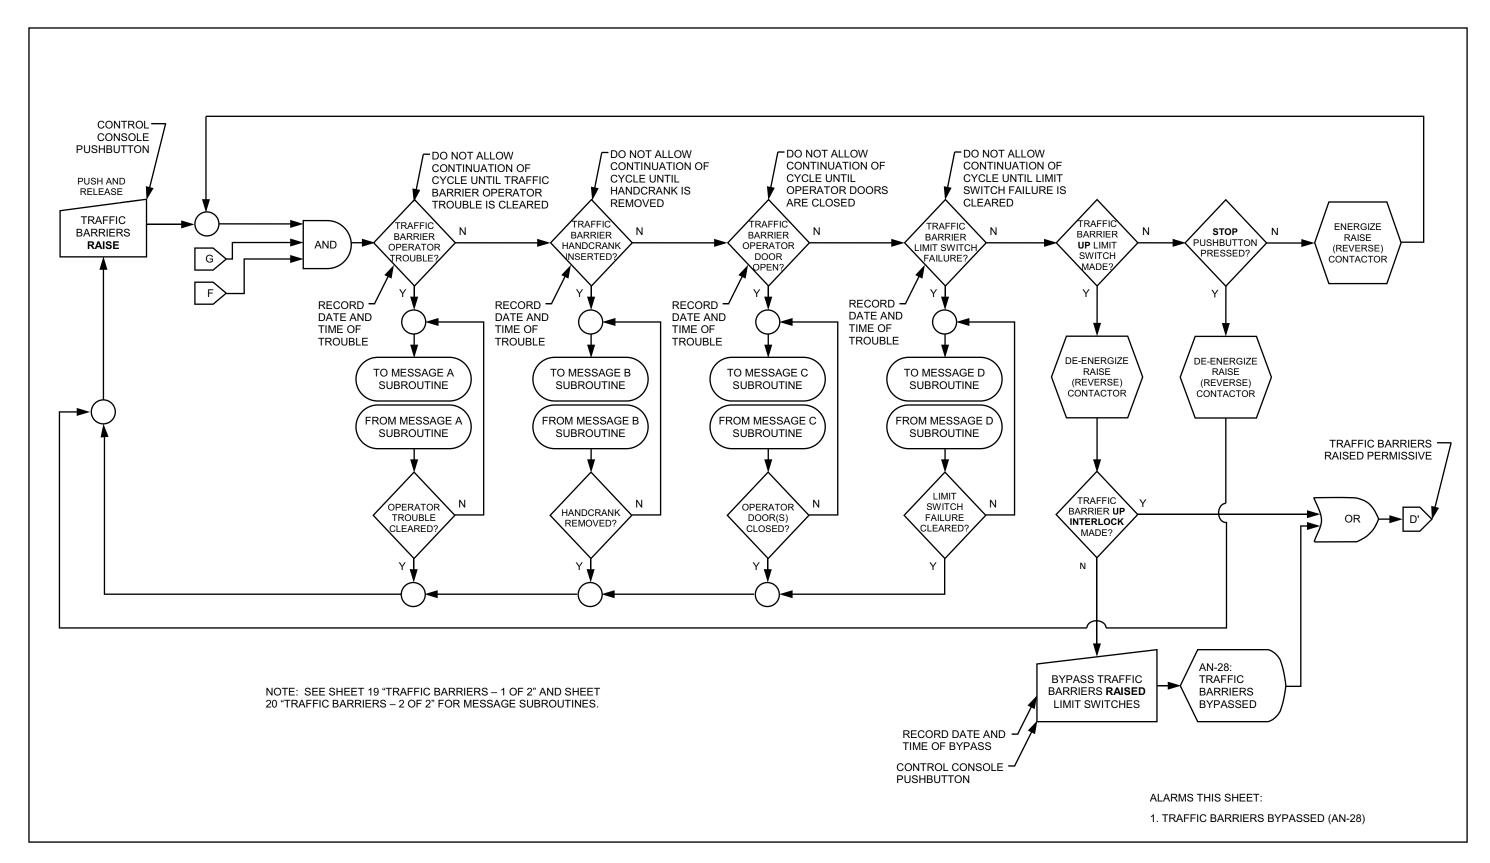

#### **OPENING PERMISSIVES**



#### **OPENING SEQUENCE**



# **CLOSING PERMISSIVES**



## **CLOSING SEQUENCE**



#### **TRAFFIC SIGNALS - OPENING**



# **TRAFFIC SIGNALS - CLOSING**



# **NAVIGATION LIGHTS**



## **ON-COMING TRAFFIC GATES - OPENING**



#### **ON-COMING TRAFFIC GATES**



## **ON-COMING TRAFFIC GATES - CLOSING**



## **OFF-GOING TRAFFIC GATES - OPENING**



## **OFF-GOING TRAFFIC GATES**



## **OFF-GOING TRAFFIC GATES - CLOSING**



#### **SIDEWALK GATES - OPENING**



# SIDEWALK GATES - 1 OF 2



# SIDEWALK GATES - 2 OF 2



#### **SIDEWALK GATES - CLOSING**



#### **TRAFFIC BARRIERS - OPENING**



#### **TRAFFIC BARRIERS - 1 OF 2**



#### **TRAFFIC BARRIERS - 2 OF 2**



#### TRAFFIC BARRIERS - CLOSING



#### **SPAN LOCKS - OPENING**



#### **SPAN LOCKS**



#### **SPAN LOCKS - CLOSING**



#### **LEAFS - OPENING - 1 OF 2**



#### **LEAFS - OPENING - 2 OF 2**



#### **LEAFS - 1 OF 9**



# **LEAFS - 2 OF 9**



#### **LEAFS - 3 OF 9**



#### **LEAFS - 4 OF 9**



# **LEAFS - 5 OF 9**



# **LEAFS - 6 OF 9**



## **LEAFS - 7 OF 9**



## **LEAFS - 8 OF 9**



# **LEAFS - 9 OF 9**



## **LEAFS - CLOSING - 1 OF 2**



#### **LEAFS - CLOSING - 2 OF 2**



# **LEAFS - SEATED**



# **MISCELLANEOUS - 1 OF 2**



## **MISCELLANEOUS - 2 OF 2**