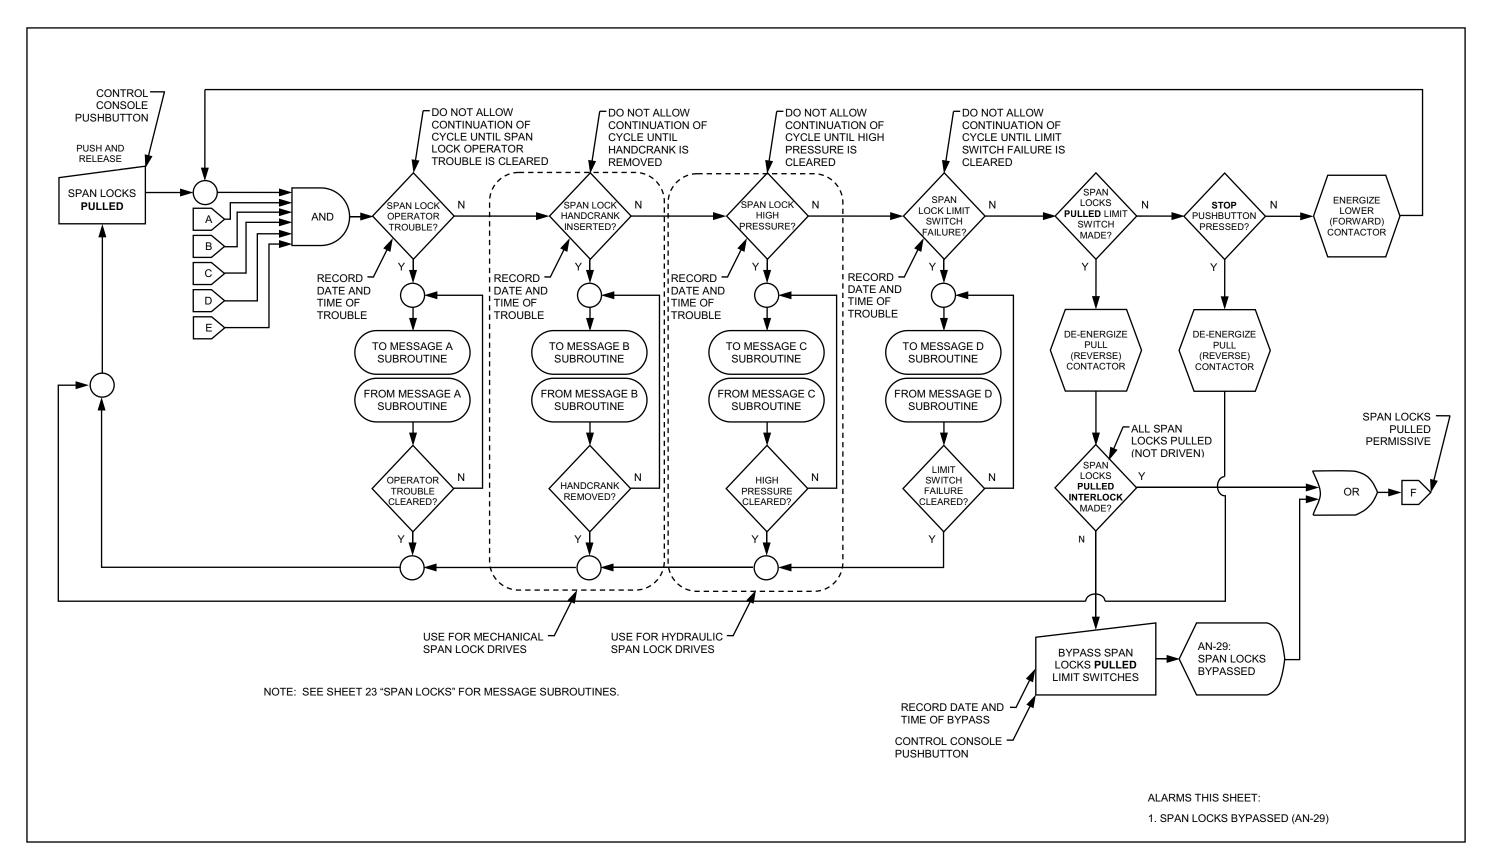

#### **OPENING PERMISSIVES**



#### **OPENING SEQUENCE**



# **CLOSING PERMISSIVES**



## **CLOSING SEQUENCE**



#### **TRAFFIC SIGNALS - OPENING**



# **TRAFFIC SIGNALS - CLOSING**



# **NAVIGATION LIGHTS**



## **ON-COMING TRAFFIC GATES - OPENING**



#### **ON-COMING TRAFFIC GATES**



## **ON-COMING TRAFFIC GATES - CLOSING**



## **OFF-GOING TRAFFIC GATES - OPENING**



## **OFF-GOING TRAFFIC GATES**



## **OFF-GOING TRAFFIC GATES - CLOSING**



#### **SIDEWALK GATES - OPENING**



# SIDEWALK GATES - 1 OF 2



# SIDEWALK GATES - 2 OF 2



#### **SIDEWALK GATES - CLOSING**



#### **TRAFFIC BARRIERS - OPENING**



#### **TRAFFIC BARRIERS - 1 OF 2**



#### **TRAFFIC BARRIERS - 2 OF 2**



#### TRAFFIC BARRIERS - CLOSING



#### **SPAN LOCKS - OPENING**



#### **SPAN LOCKS**



#### **SPAN LOCKS - CLOSING**



#### **LEAFS - OPENING - 1 OF 2**



#### **LEAFS - OPENING - 2 OF 2**



#### **LEAFS - 1 OF 9**



# **LEAFS - 2 OF 9**



#### **LEAFS - 3 OF 9**



#### **LEAFS - 4 OF 9**



# **LEAFS - 5 OF 9**



# **LEAFS - 6 OF 9**



## **LEAFS - 7 OF 9**



## **LEAFS - 8 OF 9**



# **LEAFS - 9 OF 9**



## **LEAFS - CLOSING - 1 OF 2**



#### **LEAFS - CLOSING - 2 OF 2**



# **LEAFS - SEATED**



# **MISCELLANEOUS - 1 OF 2**



## **MISCELLANEOUS - 2 OF 2**