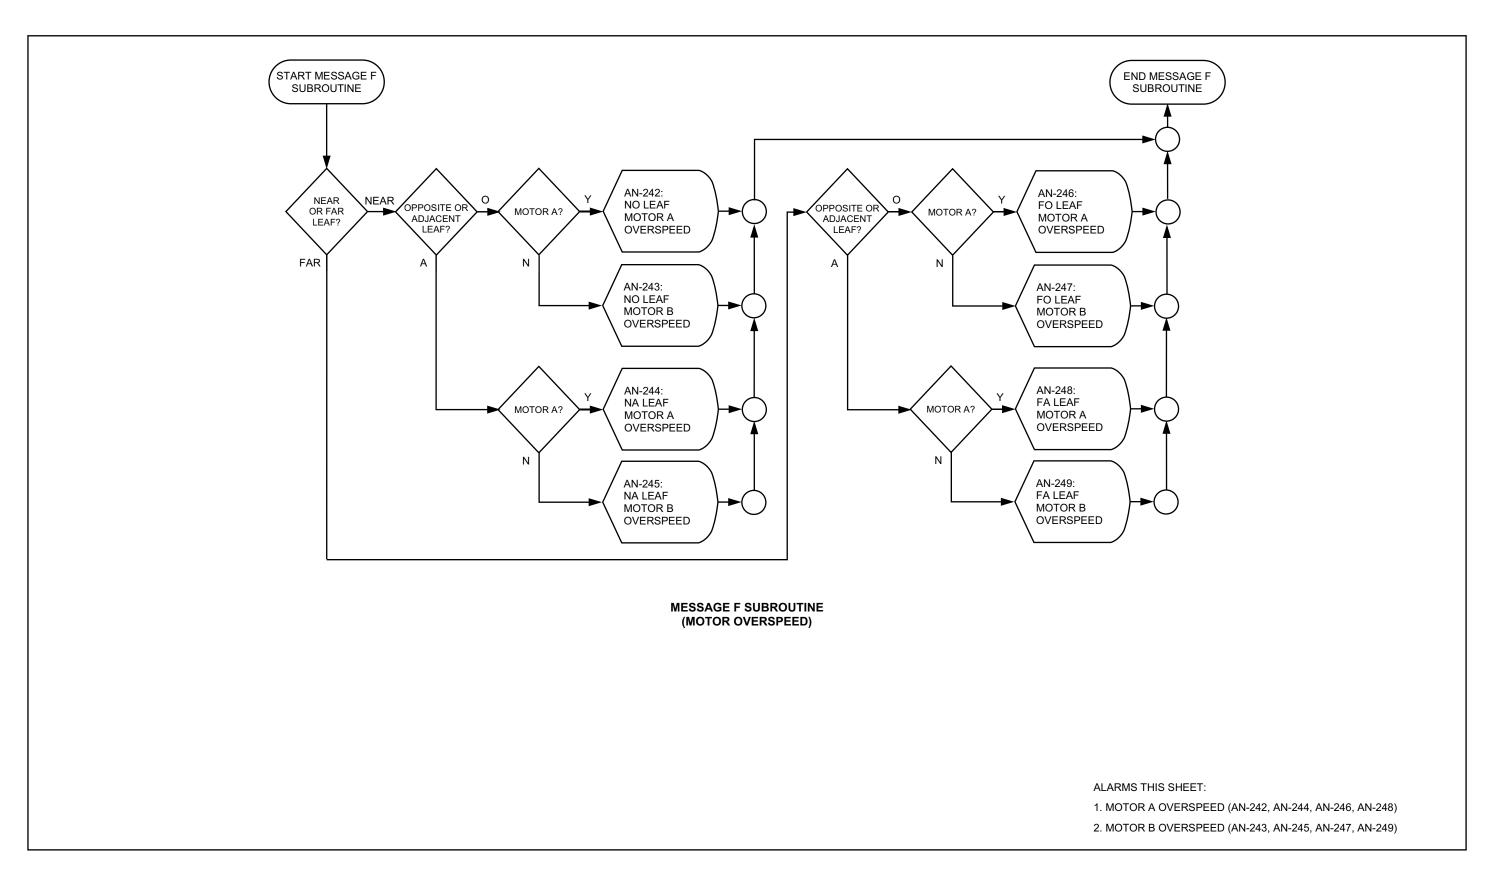

FFIC GATES - OPENING**



#### **ON-COMING TRAFFIC GATES**



## **ON-COMING TRAFFIC GATES - CLOSING**



## **OFF-GOING TRAFFIC GATES - OPENING**



## **OFF-GOING TRAFFIC GATES**



## **OFF-GOING TRAFFIC GATES - CLOSING**



#### **SIDEWALK GATES - OPENING**



# SIDEWALK GATES - 1 OF 2



# SIDEWALK GATES - 2 OF 2



#### **SIDEWALK GATES - CLOSING**



#### **TRAFFIC BARRIERS - OPENING**



#### **TRAFFIC BARRIERS - 1 OF 2**



#### **TRAFFIC BARRIERS - 2 OF 2**



#### TRAFFIC BARRIERS - CLOSING



#### **SPAN LOCKS - OPENING**



#### **SPAN LOCKS**



#### **SPAN LOCKS - CLOSING**



#### **LEAFS - OPENING - 1 OF 2**



#### **LEAFS - OPENING - 2 OF 2**



#### **LEAFS - 1 OF 9**



# **LEAFS - 2 OF 9**



#### **LEAFS - 3 OF 9**



#### **LEAFS - 4 OF 9**



# **LEAFS - 5 OF 9**



# **LEAFS - 6 OF 9**



## **LEAFS - 7 OF 9**



## **LEAFS - 8 OF 9**



# **LEAFS - 9 OF 9**



## **LEAFS - CLOSING - 1 OF 2**



#### **LEAFS - CLOSING - 2 OF 2**



# **LEAFS - SEATED**



# **MISCELLANEOUS - 1 OF 2**



## **MISCELLANEOUS - 2 OF 2**