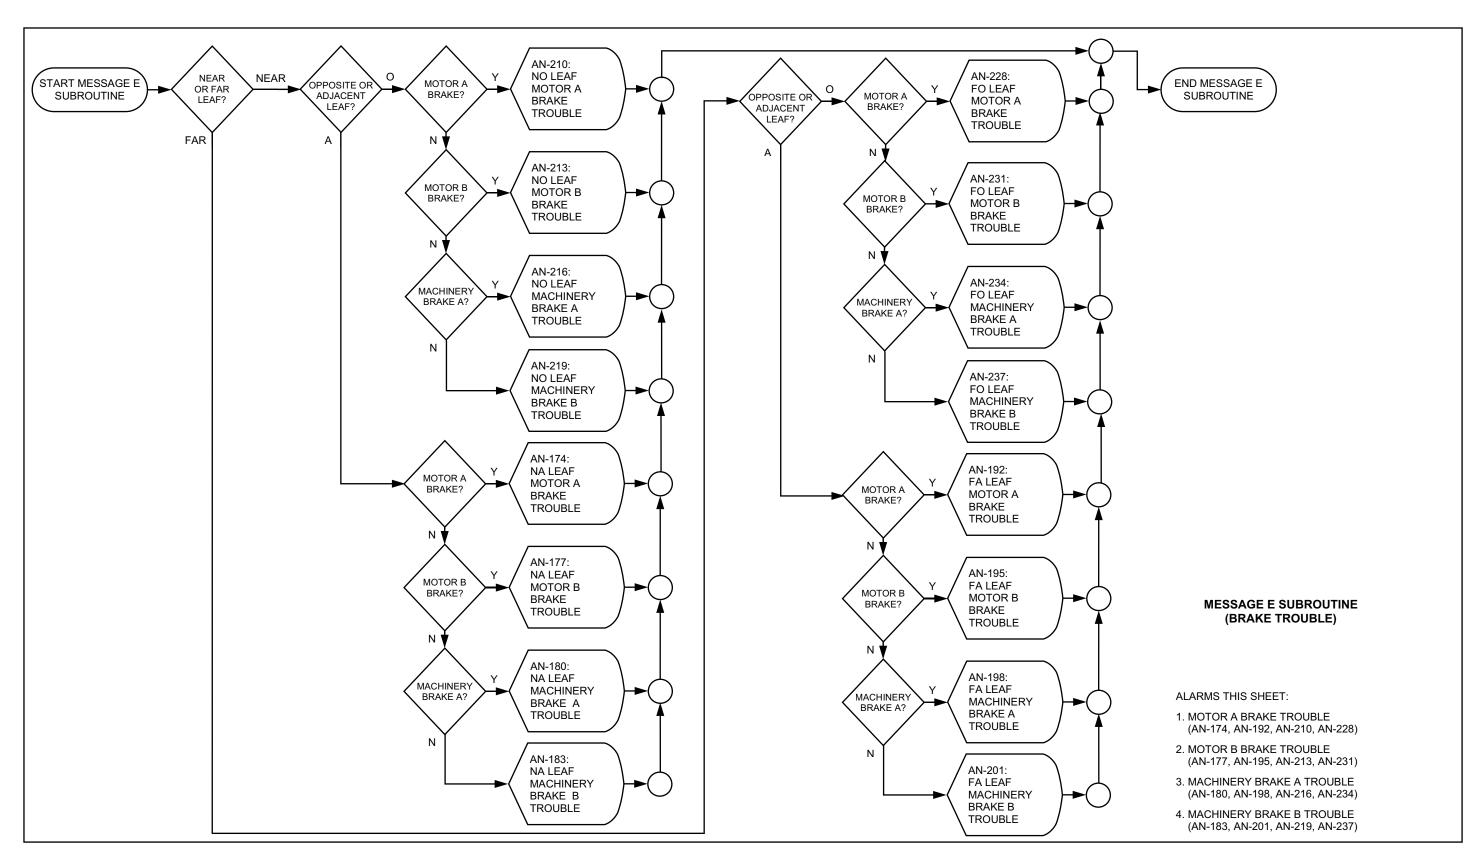

**



## **ON-COMING TRAFFIC GATES - OPENING**



#### **ON-COMING TRAFFIC GATES**



## **ON-COMING TRAFFIC GATES - CLOSING**



## **OFF-GOING TRAFFIC GATES - OPENING**



## **OFF-GOING TRAFFIC GATES**



## **OFF-GOING TRAFFIC GATES - CLOSING**



#### **SIDEWALK GATES - OPENING**



# SIDEWALK GATES - 1 OF 2



# SIDEWALK GATES - 2 OF 2



#### **SIDEWALK GATES - CLOSING**



#### **TRAFFIC BARRIERS - OPENING**



#### **TRAFFIC BARRIERS - 1 OF 2**



#### **TRAFFIC BARRIERS - 2 OF 2**



#### TRAFFIC BARRIERS - CLOSING



#### **SPAN LOCKS - OPENING**



#### **SPAN LOCKS**



#### **SPAN LOCKS - CLOSING**



#### **LEAFS - OPENING - 1 OF 2**



#### **LEAFS - OPENING - 2 OF 2**



#### **LEAFS - 1 OF 9**



# **LEAFS - 2 OF 9**



#### **LEAFS - 3 OF 9**



#### **LEAFS - 4 OF 9**



# **LEAFS - 5 OF 9**



# **LEAFS - 6 OF 9**



## **LEAFS - 7 OF 9**



## **LEAFS - 8 OF 9**



# **LEAFS - 9 OF 9**



## **LEAFS - CLOSING - 1 OF 2**



#### **LEAFS - CLOSING - 2 OF 2**



# **LEAFS - SEATED**



# **MISCELLANEOUS - 1 OF 2**



## **MISCELLANEOUS - 2 OF 2**