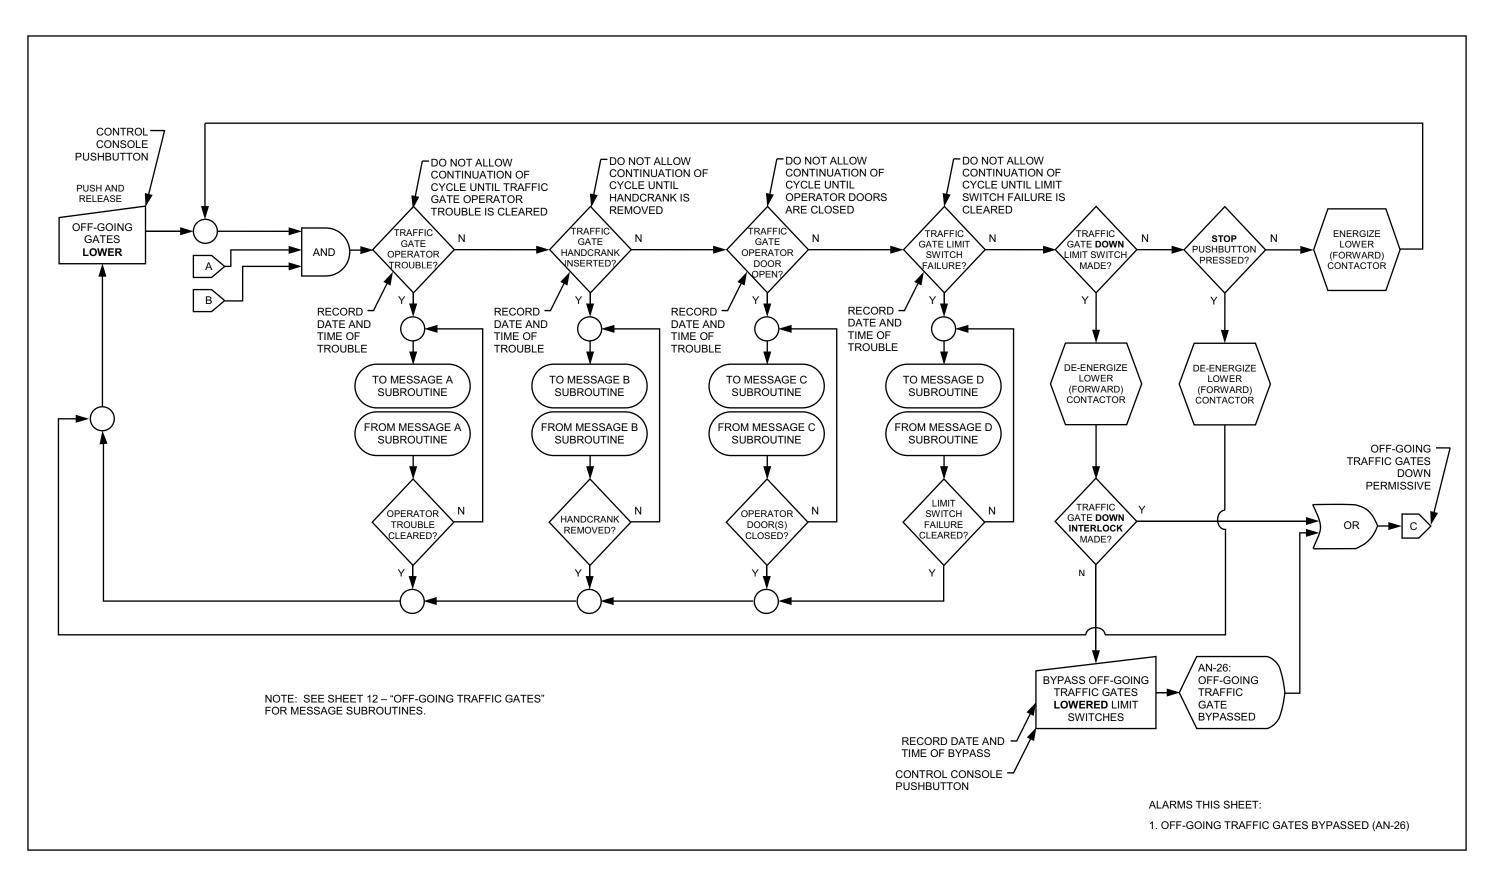

#### **OPENING PERMISSIVES**



#### **OPENING SEQUENCE**



# **CLOSING PERMISSIVES**



## **CLOSING SEQUENCE**



#### **TRAFFIC SIGNALS - OPENING**



# **TRAFFIC SIGNALS - CLOSING**



# **NAVIGATION LIGHTS**



## **ON-COMING TRAFFIC GATES - OPENING**



#### **ON-COMING TRAFFIC GATES**



## **ON-COMING TRAFFIC GATES - CLOSING**



## **OFF-GOING TRAFFIC GATES - OPENING**



## **OFF-GOING TRAFFIC GATES**



## **OFF-GOING TRAFFIC GATES - CLOSING**



#### **SIDEWALK GATES - OPENING**



# SIDEWALK GATES - 1 OF 2



# SIDEWALK GATES - 2 OF 2



#### **SIDEWALK GATES - CLOSING**



#### **TRAFFIC BARRIERS - OPENING**



#### **TRAFFIC BARRIERS - 1 OF 2**



#### **TRAFFIC BARRIERS - 2 OF 2**



#### TRAFFIC BARRIERS - CLOSING



#### **SPAN LOCKS - OPENING**



#### **SPAN LOCKS**



#### **SPAN LOCKS - CLOSING**



#### **LEAFS - OPENING - 1 OF 2**



#### **LEAFS - OPENING - 2 OF 2**



#### **LEAFS - 1 OF 9**



# **LEAFS - 2 OF 9**



#### **LEAFS - 3 OF 9**



#### **LEAFS - 4 OF 9**



# **LEAFS - 5 OF 9**



# **LEAFS - 6 OF 9**



## **LEAFS - 7 OF 9**



## **LEAFS - 8 OF 9**



# **LEAFS - 9 OF 9**



## **LEAFS - CLOSING - 1 OF 2**



#### **LEAFS