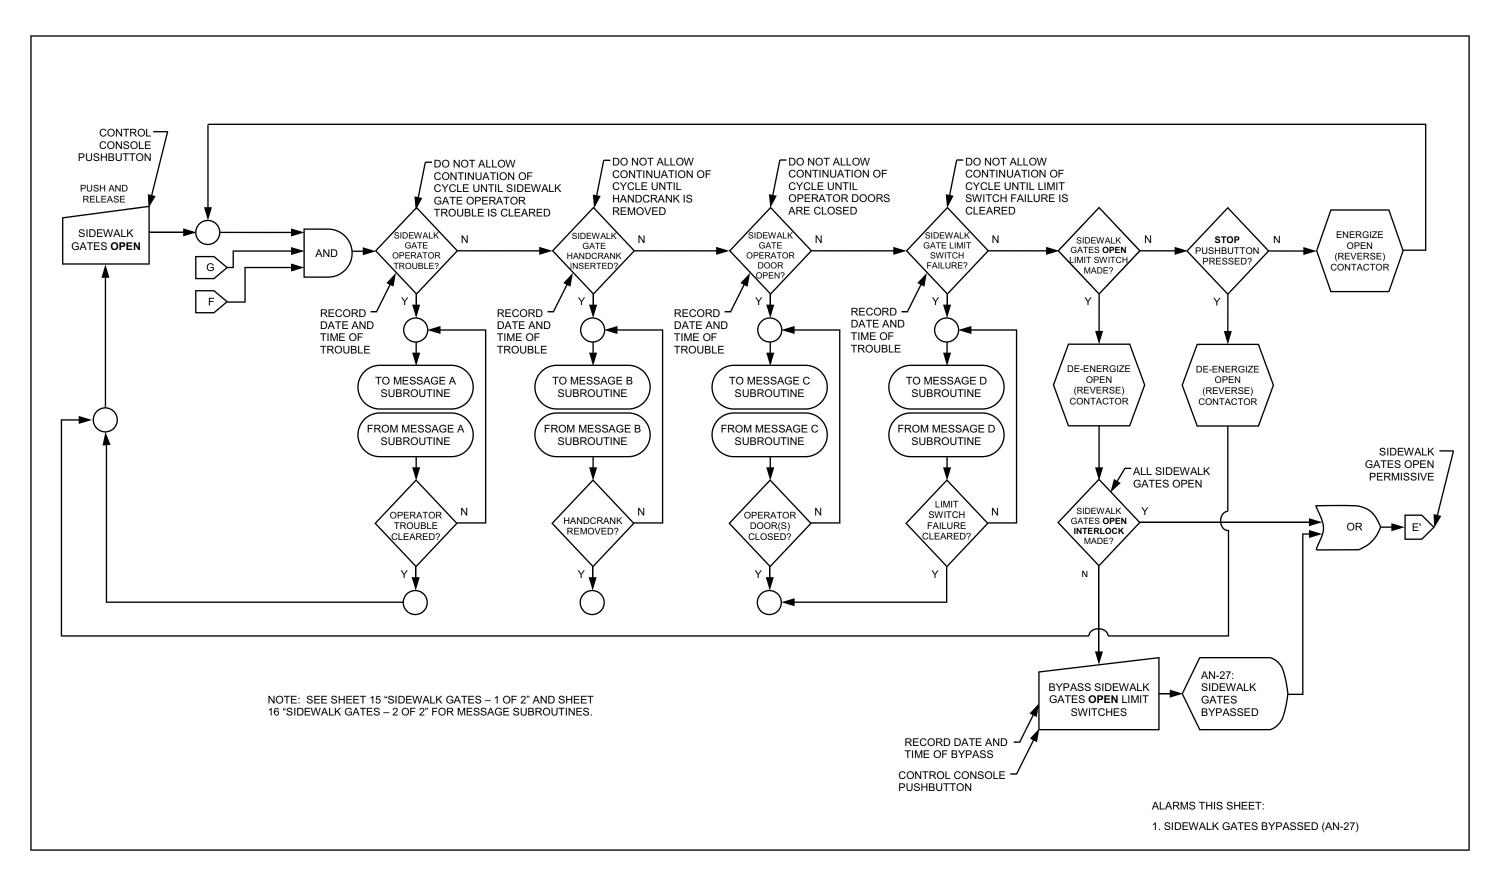

#### **OPENING PERMISSIVES**



#### **OPENING SEQUENCE**



# **CLOSING PERMISSIVES**



## **CLOSING SEQUENCE**



#### **TRAFFIC SIGNALS - OPENING**



# **TRAFFIC SIGNALS - CLOSING**



# **NAVIGATION LIGHTS**



## **ON-COMING TRAFFIC GATES - OPENING**



#### **ON-COMING TRAFFIC GATES**



## **ON-COMING TRAFFIC GATES - CLOSING**



## **OFF-GOING TRAFFIC GATES - OPENING**



## **OFF-GOING TRAFFIC GATES**



## **OFF-GOING TRAFFIC GATES - CLOSING**



#### **SIDEWALK GATES - OPENING**



# SIDEWALK GATES - 1 OF 2



# SIDEWALK GATES - 2 OF 2



#### **SIDEWALK GATES - CLOSING**



#### **TRAFFIC BARRIERS - OPENING**



#### **TRAFFIC BARRIERS - 1 OF 2**



#### **TRAFFIC BARRIERS - 2 OF 2**



#### TRAFFIC BARRIERS - CLOSING



#### **SPAN LOCKS - OPENING**



#### **SPAN LOCKS**



#### **SPAN LOCKS - CLOSING**



#### **LEAFS - OPENING - 1 OF 2**



#### **LEAFS - OPENING - 2 OF 2**



#### **LEAFS - 1 OF 9**



# **LEAFS - 2 OF 9**



#### **LEAFS - 3 OF 9**



#### **LEAFS - 4 OF 9**



# **LEAFS - 5 OF 9**



# **LEAFS - 6 OF 9**



## **LEAFS - 7 OF 9**



## **LEAFS - 8 OF 9**



# **LEAFS - 9 OF 9**



## **LEAFS - CLOSING - 1 OF 2**



#### **LEAFS - CLOSING - 2 OF 2**



# **LEAFS - SEATED**



# **MISCELLANEOUS - 1 OF 2**



## **MISCELLANEOUS - 2 OF 2**