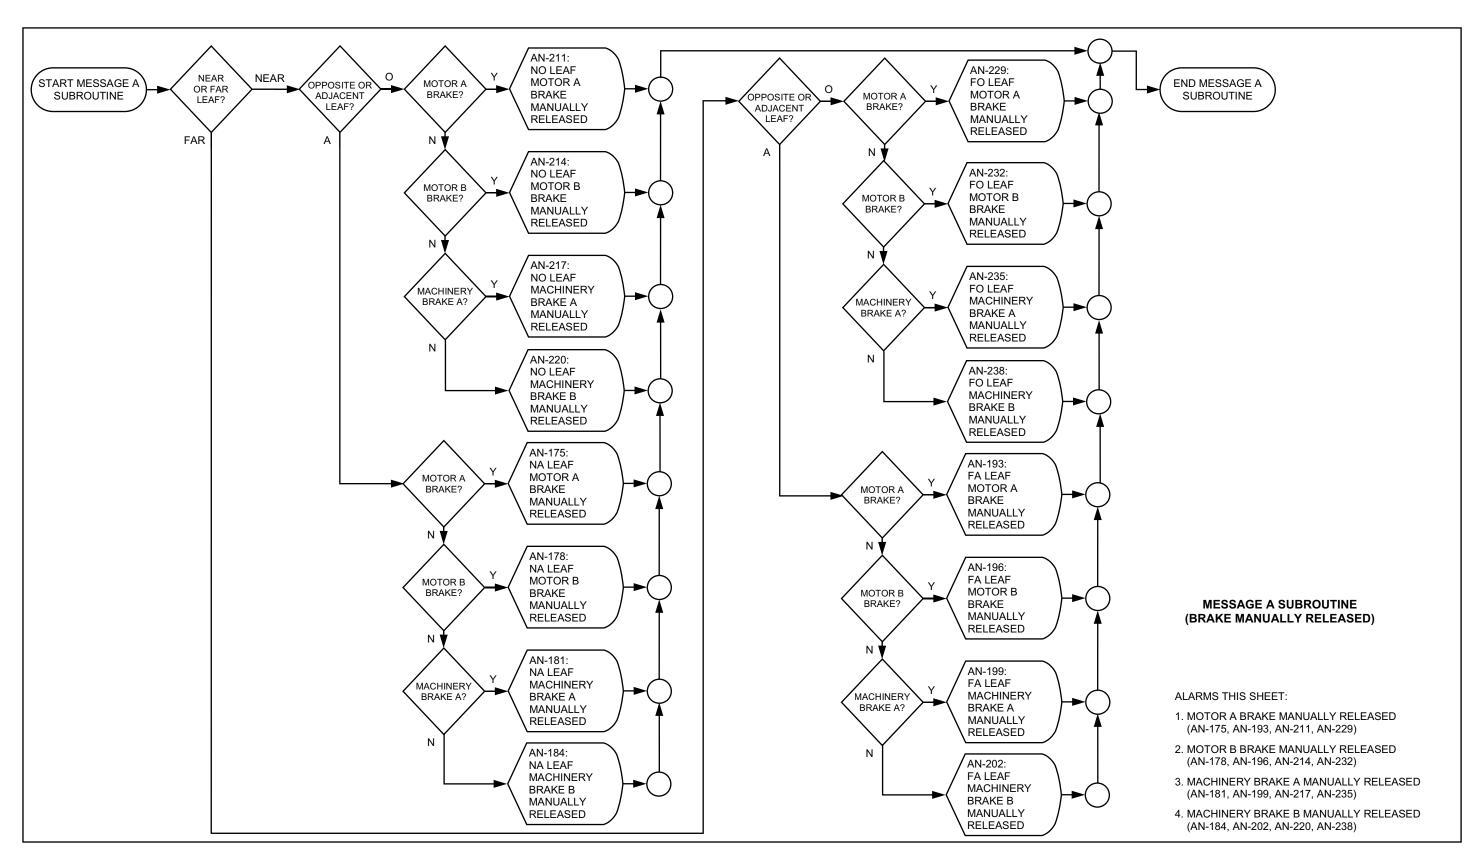

IGNALS - OPENING**



# **TRAFFIC SIGNALS - CLOSING**



# **NAVIGATION LIGHTS**



## **ON-COMING TRAFFIC GATES - OPENING**



#### **ON-COMING TRAFFIC GATES**



## **ON-COMING TRAFFIC GATES - CLOSING**



## **OFF-GOING TRAFFIC GATES - OPENING**



## **OFF-GOING TRAFFIC GATES**



## **OFF-GOING TRAFFIC GATES - CLOSING**



#### **SIDEWALK GATES - OPENING**



# SIDEWALK GATES - 1 OF 2



# SIDEWALK GATES - 2 OF 2



#### **SIDEWALK GATES - CLOSING**



#### **TRAFFIC BARRIERS - OPENING**



#### **TRAFFIC BARRIERS - 1 OF 2**



#### **TRAFFIC BARRIERS - 2 OF 2**



#### TRAFFIC BARRIERS - CLOSING



#### **SPAN LOCKS - OPENING**



#### **SPAN LOCKS**



#### **SPAN LOCKS - CLOSING**



#### **LEAFS - OPENING - 1 OF 2**



#### **LEAFS - OPENING - 2 OF 2**



#### **LEAFS - 1 OF 9**



# **LEAFS - 2 OF 9**



#### **LEAFS - 3 OF 9**



#### **LEAFS - 4 OF 9**



# **LEAFS - 5 OF 9**



# **LEAFS - 6 OF 9**



## **LEAFS - 7 OF 9**



## **LEAFS - 8 OF 9**



# **LEAFS - 9 OF 9**



## **LEAFS - CLOSING - 1 OF 2**



#### **LEAFS - CLOSING - 2 OF 2**



# **LEAFS - SEATED**



# **MISCELLANEOUS - 1 OF 2**



## **MISCELLANEOUS - 2 OF 2**