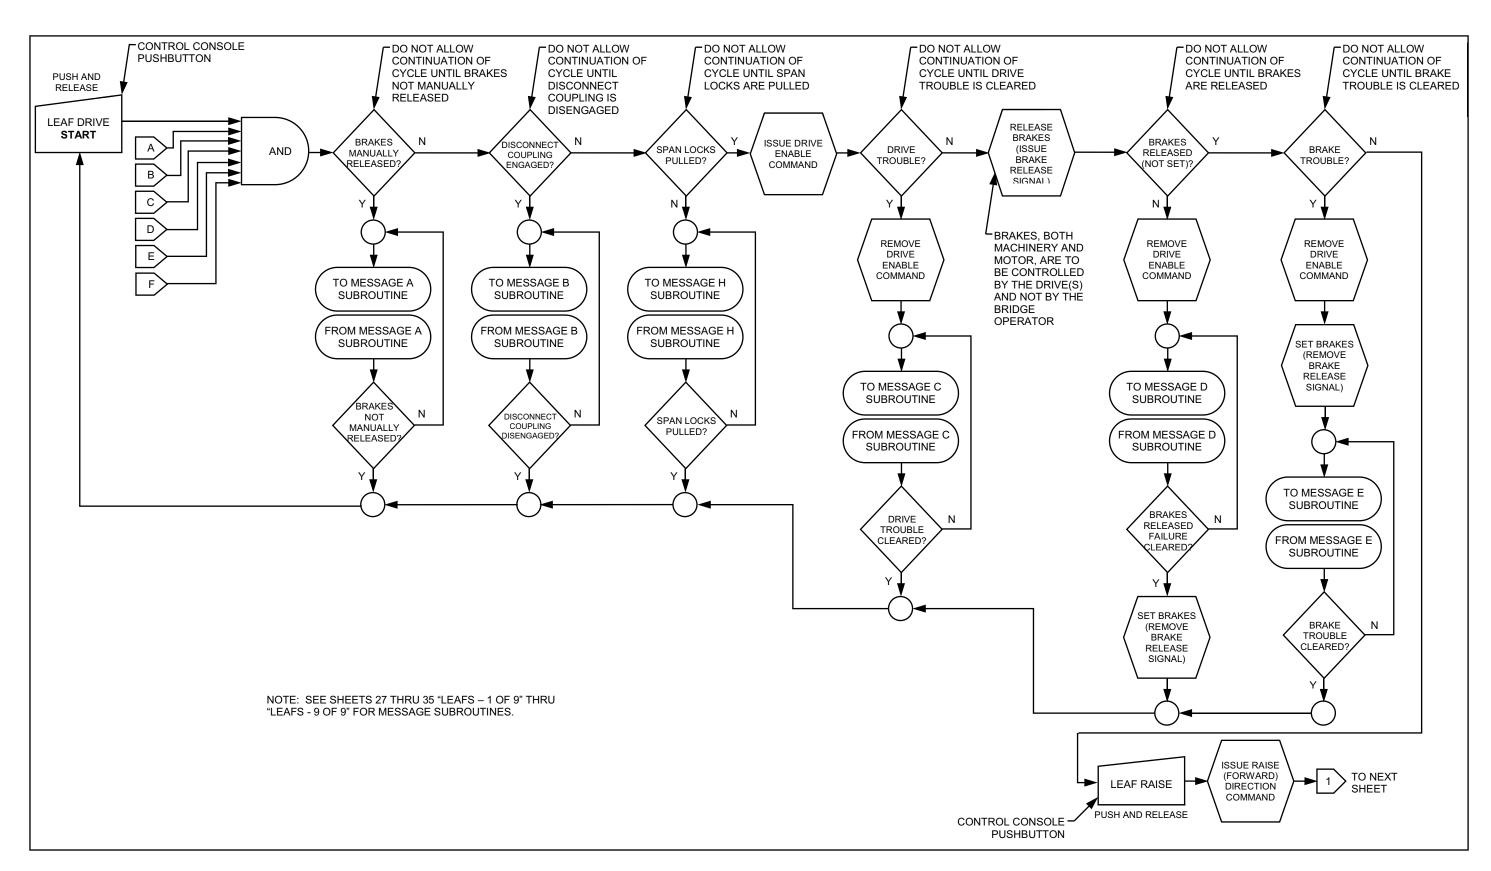

ING PERMISSIVES**



## **CLOSING SEQUENCE**



#### **TRAFFIC SIGNALS - OPENING**



# **TRAFFIC SIGNALS - CLOSING**



# **NAVIGATION LIGHTS**



## **ON-COMING TRAFFIC GATES - OPENING**



#### **ON-COMING TRAFFIC GATES**



## **ON-COMING TRAFFIC GATES - CLOSING**



## **OFF-GOING TRAFFIC GATES - OPENING**



## **OFF-GOING TRAFFIC GATES**



## **OFF-GOING TRAFFIC GATES - CLOSING**



#### **SIDEWALK GATES - OPENING**



# SIDEWALK GATES - 1 OF 2



# SIDEWALK GATES - 2 OF 2



#### **SIDEWALK GATES - CLOSING**



#### **TRAFFIC BARRIERS - OPENING**



#### **TRAFFIC BARRIERS - 1 OF 2**



#### **TRAFFIC BARRIERS - 2 OF 2**



#### TRAFFIC BARRIERS - CLOSING



#### **SPAN LOCKS - OPENING**



#### **SPAN LOCKS**



#### **SPAN LOCKS - CLOSING**



#### **LEAFS - OPENING - 1 OF 2**



#### **LEAFS - OPENING - 2 OF 2**



#### **LEAFS - 1 OF 9**



# **LEAFS - 2 OF 9**



#### **LEAFS - 3 OF 9**



#### **LEAFS - 4 OF 9**



# **LEAFS - 5 OF 9**



# **LEAFS - 6 OF 9**



## **LEAFS - 7 OF 9**



## **LEAFS - 8 OF 9**



# **LEAFS - 9 OF 9**



## **LEAFS - CLOSING - 1 OF 2**



#### **LEAFS - CLOSING - 2 OF 2**



# **LEAFS - SEATED**



# **MISCELLANEOUS - 1 OF 2**



## **MISCELLANEOUS - 2 OF 2**