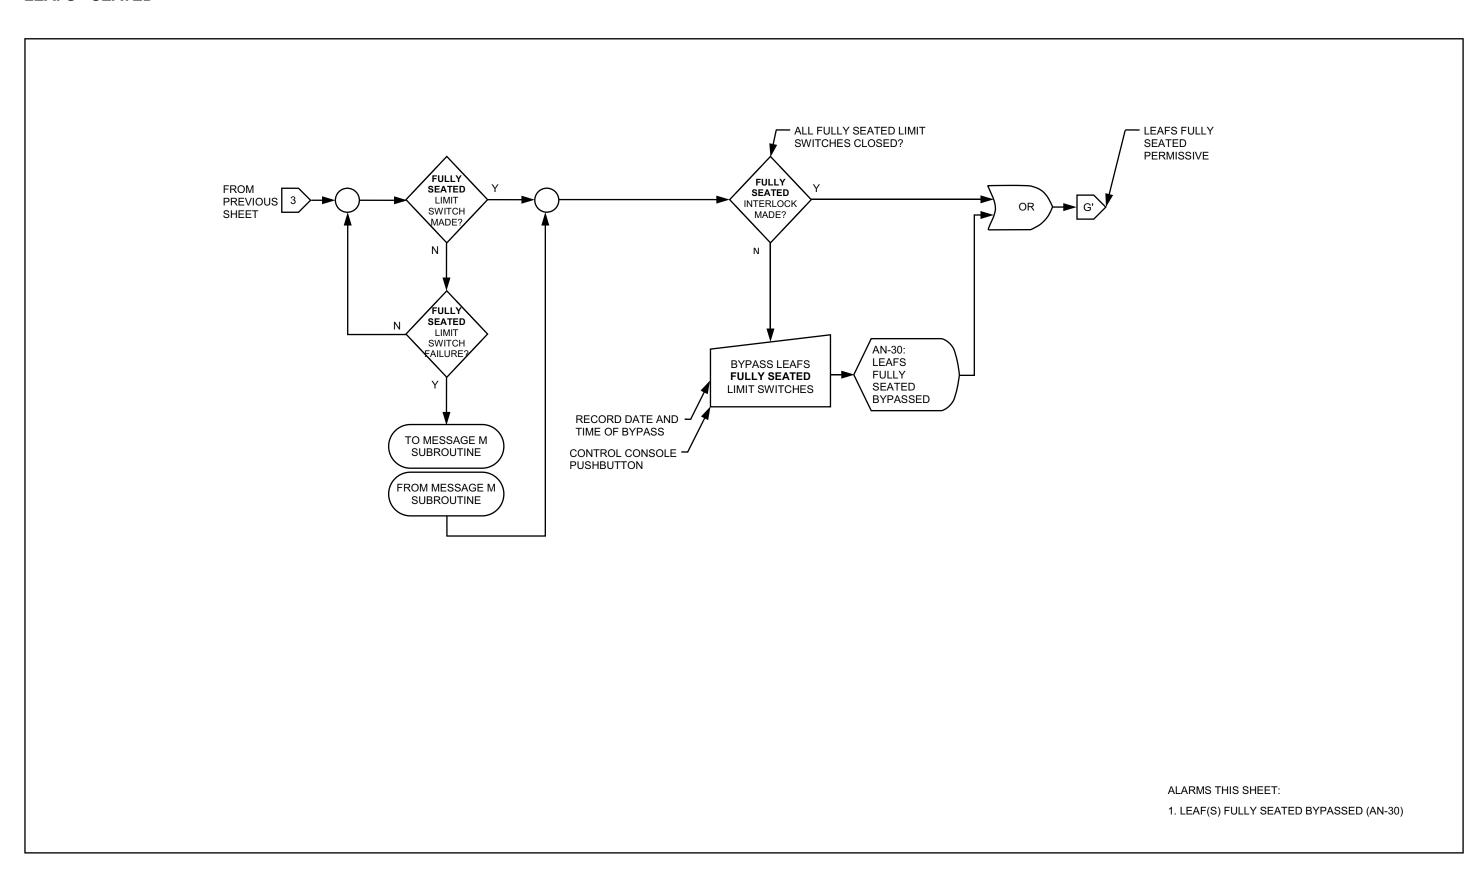

OING TRAFFIC GATES - CLOSING**



#### **SIDEWALK GATES - OPENING**



# SIDEWALK GATES - 1 OF 2



# SIDEWALK GATES - 2 OF 2



#### **SIDEWALK GATES - CLOSING**



#### **TRAFFIC BARRIERS - OPENING**



#### **TRAFFIC BARRIERS - 1 OF 2**



#### **TRAFFIC BARRIERS - 2 OF 2**



#### TRAFFIC BARRIERS - CLOSING



#### **SPAN LOCKS - OPENING**



#### **SPAN LOCKS**



#### **SPAN LOCKS - CLOSING**



#### **LEAFS - OPENING - 1 OF 2**



#### **LEAFS - OPENING - 2 OF 2**



#### **LEAFS - 1 OF 9**



# **LEAFS - 2 OF 9**



#### **LEAFS - 3 OF 9**



#### **LEAFS - 4 OF 9**



# **LEAFS - 5 OF 9**



# **LEAFS - 6 OF 9**



## **LEAFS - 7 OF 9**



## **LEAFS - 8 OF 9**



# **LEAFS - 9 OF 9**



## **LEAFS - CLOSING - 1 OF 2**



#### **LEAFS - CLOSING - 2 OF 2**



# **LEAFS - SEATED**



# **MISCELLANEOUS - 1 OF 2**



## **MISCELLANEOUS - 2 OF 2**