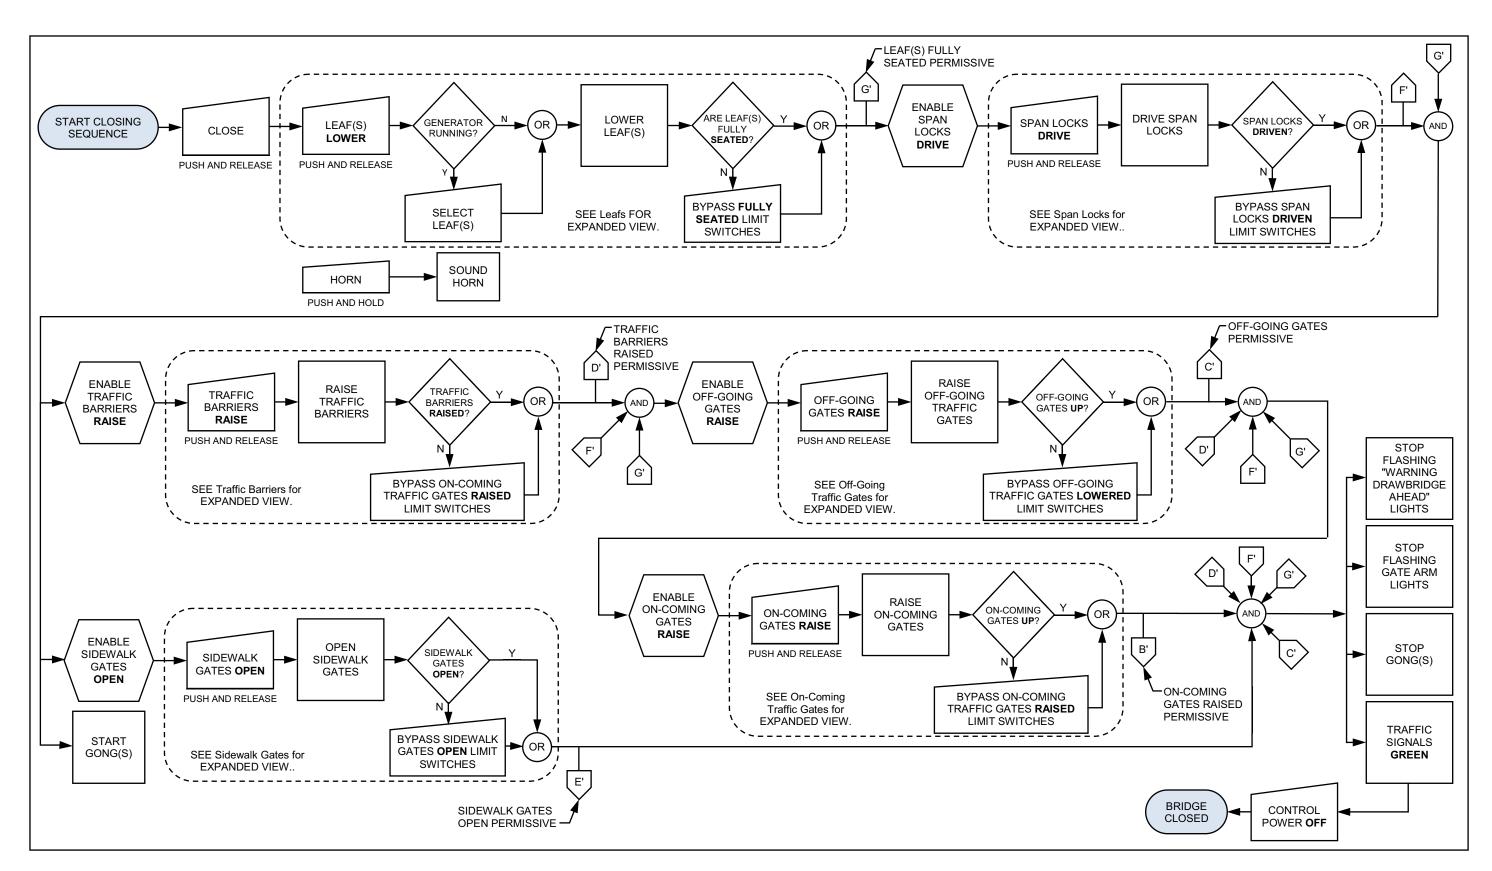

#### **OPENING PERMISSIVES**



#### **OPENING SEQUENCE**



# **CLOSING PERMISSIVES**



## **CLOSING SEQUENCE**



#### **TRAFFIC SIGNALS - OPENING**



# **TRAFFIC SIGNALS - CLOSING**



# **NAVIGATION LIGHTS**



## **ON-COMING TRAFFIC GATES - OPENING**



#### **ON-COMING TRAFFIC GATES**



## **ON-COMING TRAFFIC GATES - CLOSING**



## **OFF-GOING TRAFFIC GATES - OPENING**



## **OFF-GOING TRAFFIC GATES**



## **OFF-GOING TRAFFIC GATES - CLOSING**



#### **SIDEWALK GATES - OPENING**



# SIDEWALK GATES - 1 OF 2



# SIDEWALK GATES - 2 OF 2



#### **SIDEWALK GATES - CLOSING**



#### **TRAFFIC BARRIERS - OPENING**



#### **TRAFFIC BARRIERS - 1 OF 2**



#### **TRAFFIC BARRIERS - 2 OF 2**



#### TRAFFIC BARRIERS - CLOSING



#### **SPAN LOCKS - OPENING**



#### **SPAN LOCKS**



#### **SPAN LOCKS - CLOSING**



#### **LEAFS - OPENING - 1 OF 2**



#### **LEAFS - OPENING - 2 OF 2**



#### **