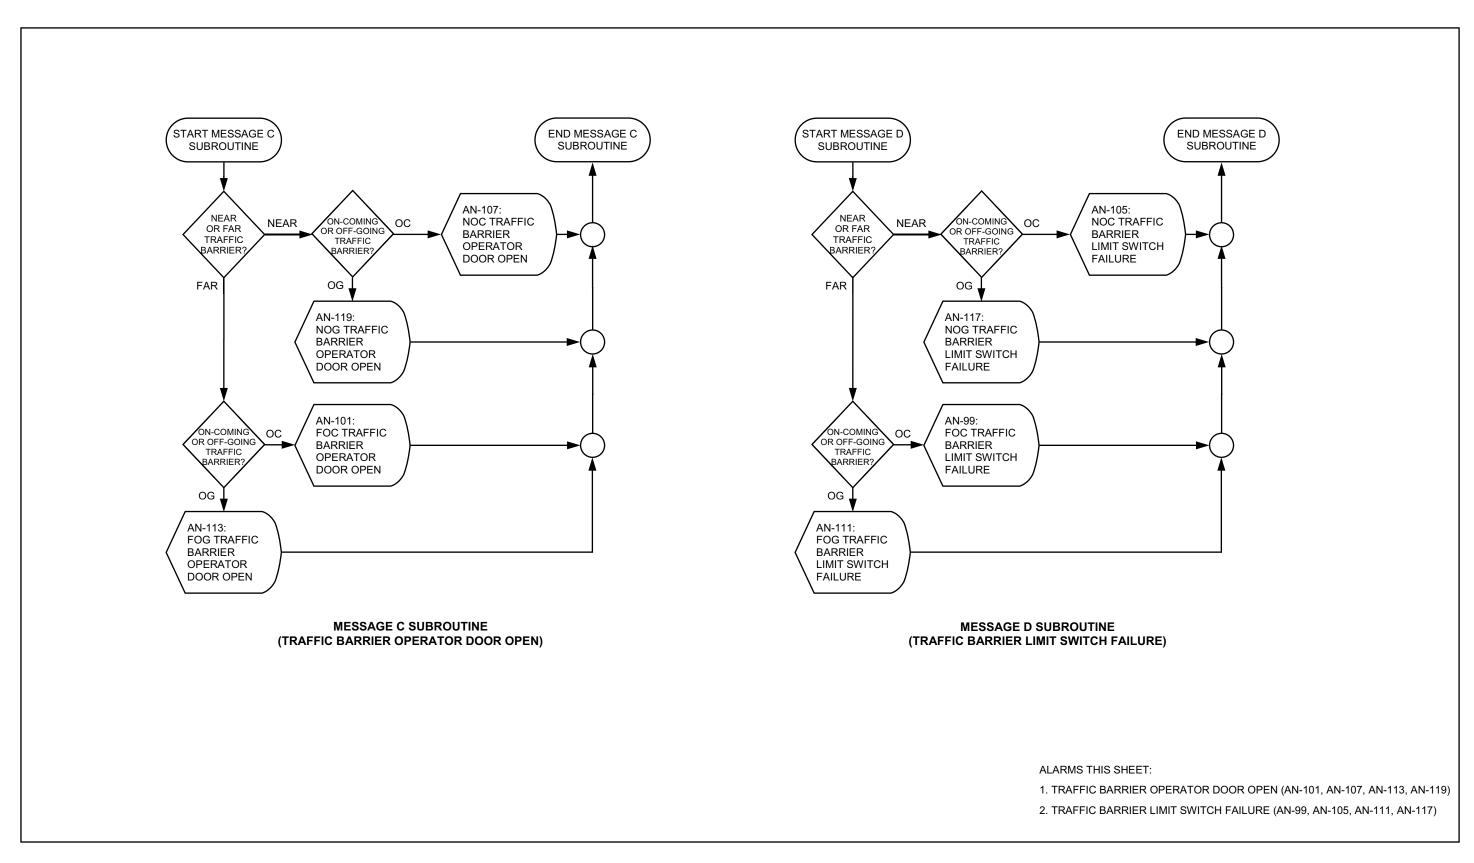

#### **OPENING PERMISSIVES**



#### **OPENING SEQUENCE**



# **CLOSING PERMISSIVES**



## **CLOSING SEQUENCE**



#### **TRAFFIC SIGNALS - OPENING**



# **TRAFFIC SIGNALS - CLOSING**



# **NAVIGATION LIGHTS**



## **ON-COMING TRAFFIC GATES - OPENING**



#### **ON-COMING TRAFFIC GATES**



## **ON-COMING TRAFFIC GATES - CLOSING**



## **OFF-GOING TRAFFIC GATES - OPENING**



## **OFF-GOING TRAFFIC GATES**



## **OFF-GOING TRAFFIC GATES - CLOSING**



#### **SIDEWALK GATES - OPENING**



# SIDEWALK GATES - 1 OF 2



# SIDEWALK GATES - 2 OF 2



#### **SIDEWALK GATES - CLOSING**



#### **TRAFFIC BARRIERS - OPENING**



#### **TRAFFIC BARRIERS - 1 OF 2**



#### **TRAFFIC BARRIERS - 2 OF 2**



#### TRAFFIC BARRIERS - CLOSING



#### **SPAN LOCKS - OPENING**



#### **SPAN LOCKS**



#### **SPAN LOCKS - CLOSING**



#### **LEAFS - OPENING - 1 OF 2**



#### **LEAFS - OPENING - 2 OF 2**



#### **LEAFS - 1 OF 9**



# **LEAFS - 2 OF 9**



#### **LEAFS - 3 OF 9**



#### **LEAFS - 4 OF 9**



# **LEAFS - 5 OF 9**



# **LEAFS - 6 OF 9**



## **LEAFS - 7 OF 9**



## **LEAFS - 8 OF 9**



# **LEAFS - 9 OF 9**



## **LEAFS - CLOSING - 1 OF 2**



#### **LEAFS - CLOSING - 2 OF 2**



# **LEAFS - SEATED**



# **MISCELLANEOUS - 1 OF 2**



## **MISCELLANEOUS - 2 OF 2**