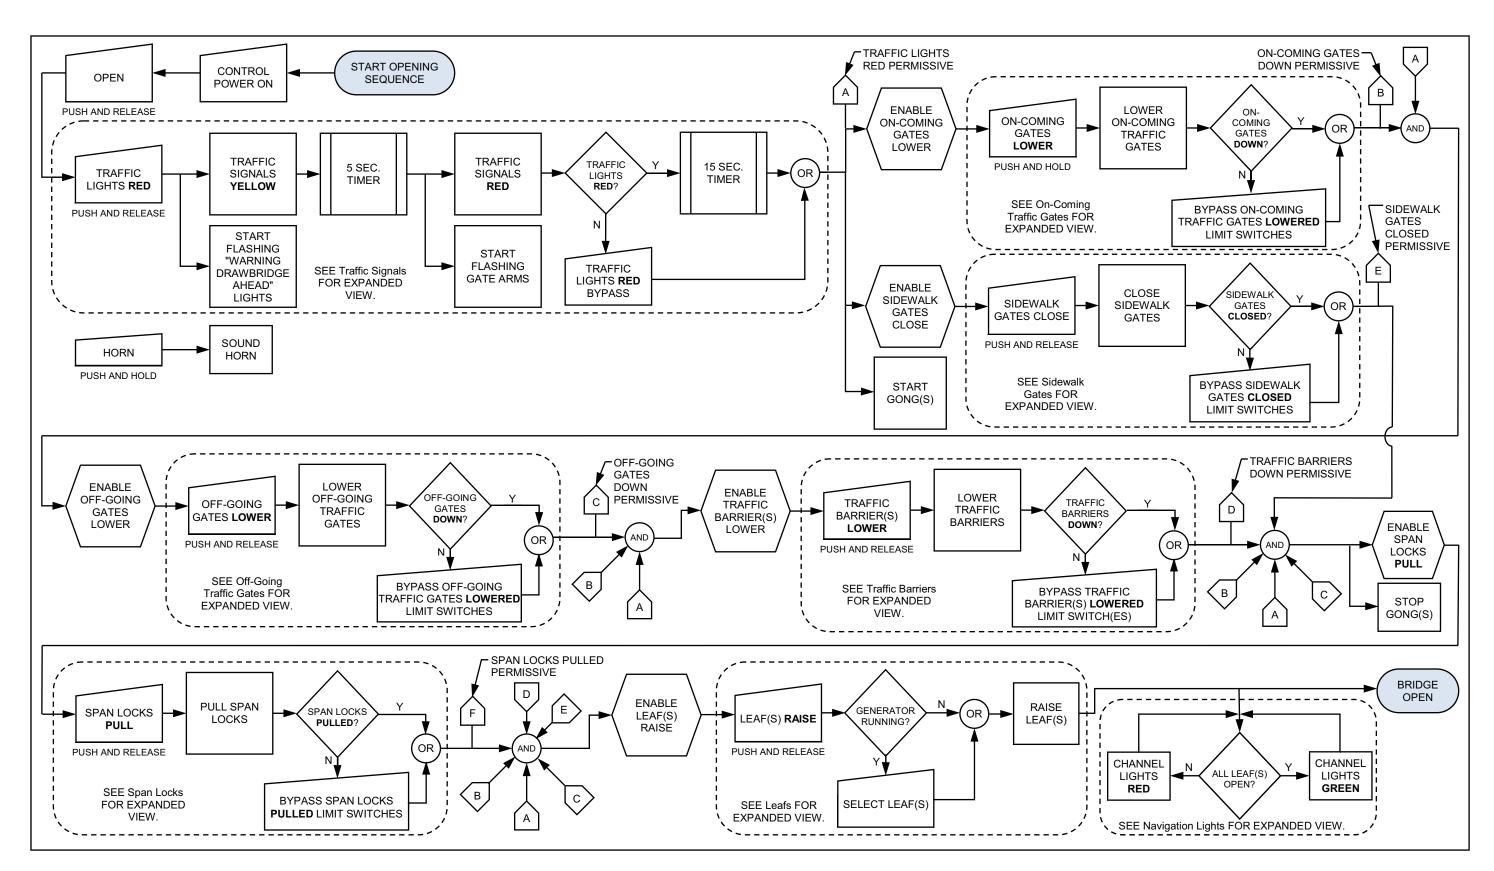

#### **OPENING PERMISSIVES**



#### **OPENING SEQUENCE**



# **CLOSING PERMISSIVES**



## **CLOSING SEQUENCE**



#### **TRAFFIC SIGNALS - OPENING**



# **TRAFFIC SIGNALS - CLOSING**



# **NAVIGATION LIGHTS**



## **ON-COMING TRAFFIC GATES - OPENING**



#### **ON-COMING TRAFFIC GATES**



## **ON-COMING TRAFFIC GATES - CLOSING**



## **OFF-GOING TRAFFIC GATES - OPENING**



## **OFF-GOING TRAFFIC GATES**



## **OFF-GOING TRAFFIC GATES - CLOSING**



#### **SIDEWALK GATES - OPENING**



# SIDEWALK GATES - 1 OF 2



# SIDEWALK GATES - 2 OF 2



#### **SIDEWALK GATES - CLOSING**



#### **TRAFFIC BARRIERS - OPENING**



#### **TRAFFIC BARRIERS - 1 OF 2**



#### **TRAFFIC BARRIERS - 2 OF 2**



#### TRAFFIC BARRIERS - CLOSING



#### **SPAN LOCKS - OPENING**



#### **SPAN LOCKS**



#### **SPAN LOCKS - CLOSING**



#### **LEAFS - OPENING -