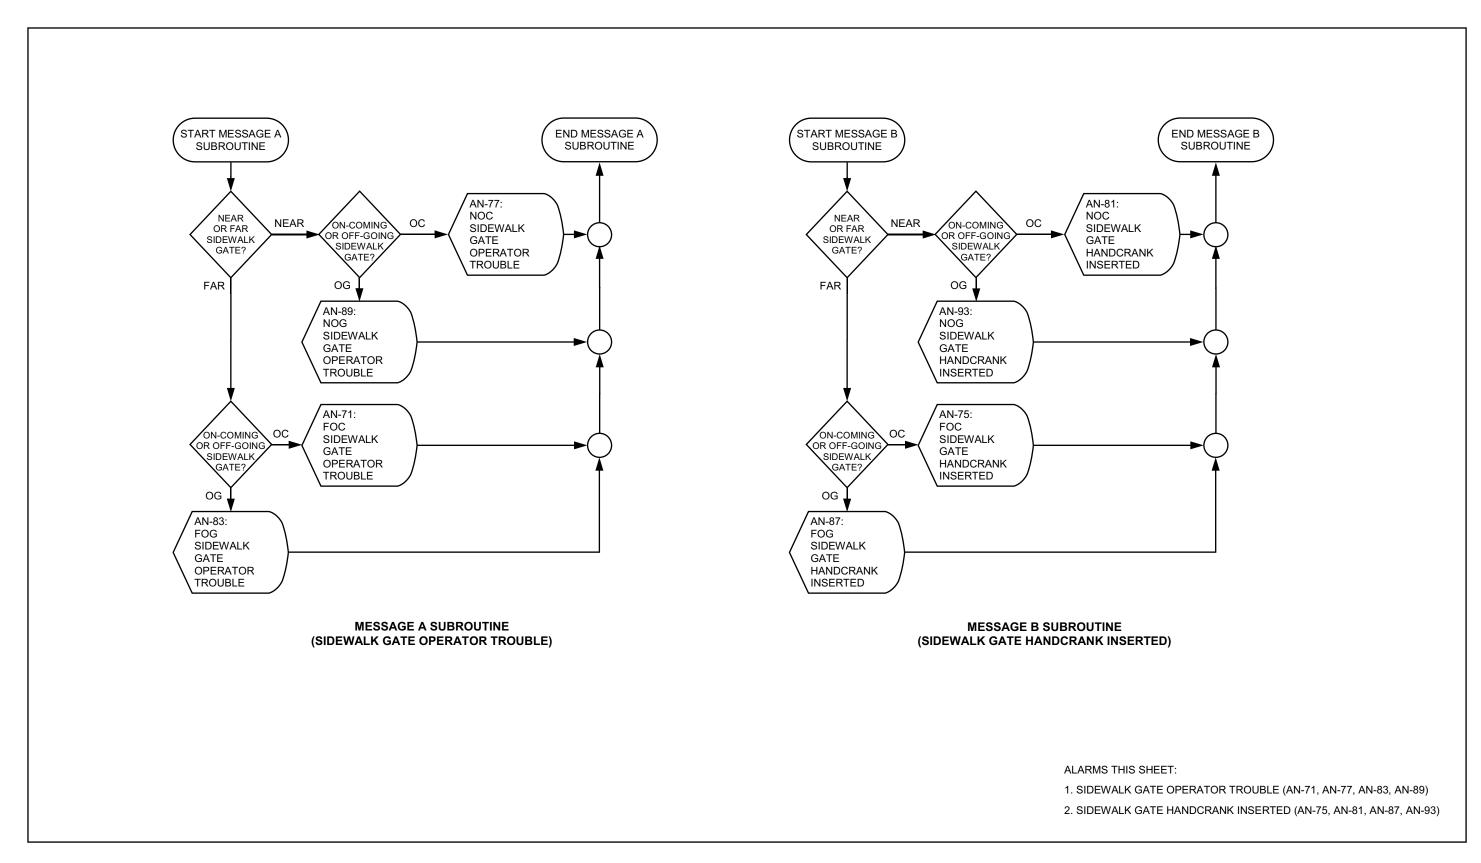

#### **OPENING PERMISSIVES**



#### **OPENING SEQUENCE**



# **CLOSING PERMISSIVES**



## **CLOSING SEQUENCE**



#### **TRAFFIC SIGNALS - OPENING**



# **TRAFFIC SIGNALS - CLOSING**



# **NAVIGATION LIGHTS**



## **ON-COMING TRAFFIC GATES - OPENING**



#### **ON-COMING TRAFFIC GATES**



## **ON-COMING TRAFFIC GATES - CLOSING**



## **OFF-GOING TRAFFIC GATES - OPENING**



## **OFF-GOING TRAFFIC GATES**



## **OFF-GOING TRAFFIC GATES - CLOSING**



#### **SIDEWALK GATES - OPENING**



# SIDEWALK GATES - 1 OF 2



# SIDEWALK GATES - 2 OF 2



#### **SIDEWALK GATES - CLOSING**



#### **TRAFFIC BARRIERS - OPENING**



#### **TRAFFIC BARRIERS - 1 OF 2**



#### **TRAFFIC BARRIERS - 2 OF 2**



#### TRAFFIC BARRIERS - CLOSING



#### **SPAN LOCKS - OPENING**



#### **SPAN LOCKS**



#### **SPAN LOCKS - CLOSING**



#### **LEAFS - OPENING - 1 OF 2**



#### **LEAFS - OPENING - 2 OF 2**



#### **LEAFS - 1 OF 9**



# **LEAFS - 2 OF 9**



#### **LEAFS - 3 OF 9**



#### **LEAFS - 4 OF 9**



# **LEAFS - 5 OF 9**



# **LEAFS - 6 OF 9**



## **LEAFS - 7 OF 9**



## **LEAFS - 8 OF 9**



# **LEAFS - 9 OF 9**



## **LEAFS - CLOSING - 1 OF 2**



#### **LEAFS - CLOSING - 2 OF 2**



# **LEAFS - SEATED**



# **MISCELLANEOUS - 1 OF 2**



## **MISCELLANEOUS - 2 OF 2**