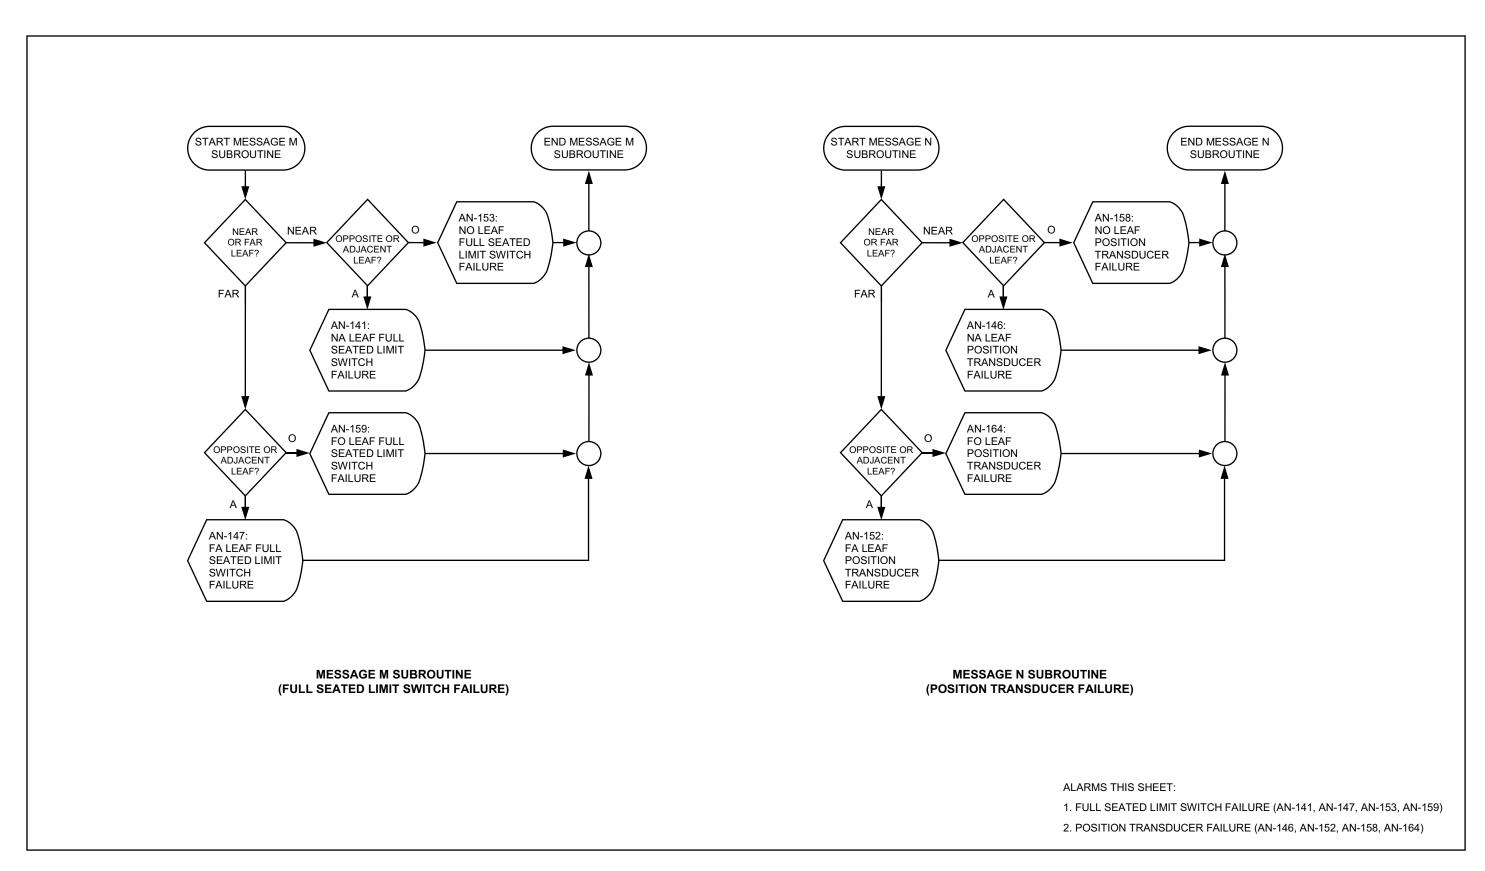

NG**



## **OFF-GOING TRAFFIC GATES - OPENING**



## **OFF-GOING TRAFFIC GATES**



## **OFF-GOING TRAFFIC GATES - CLOSING**



#### **SIDEWALK GATES - OPENING**



# SIDEWALK GATES - 1 OF 2



# SIDEWALK GATES - 2 OF 2



#### **SIDEWALK GATES - CLOSING**



#### **TRAFFIC BARRIERS - OPENING**



#### **TRAFFIC BARRIERS - 1 OF 2**



#### **TRAFFIC BARRIERS - 2 OF 2**



#### TRAFFIC BARRIERS - CLOSING



#### **SPAN LOCKS - OPENING**



#### **SPAN LOCKS**



#### **SPAN LOCKS - CLOSING**



#### **LEAFS - OPENING - 1 OF 2**



#### **LEAFS - OPENING - 2 OF 2**



#### **LEAFS - 1 OF 9**



# **LEAFS - 2 OF 9**



#### **LEAFS - 3 OF 9**



#### **LEAFS - 4 OF 9**



# **LEAFS - 5 OF 9**



# **LEAFS - 6 OF 9**



## **LEAFS - 7 OF 9**



## **LEAFS - 8 OF 9**



# **LEAFS - 9 OF 9**



## **LEAFS - CLOSING - 1 OF 2**



#### **LEAFS - CLOSING - 2 OF 2**



# **LEAFS - SEATED**



# **MISCELLANEOUS - 1 OF 2**



## **MISCELLANEOUS - 2 OF 2**