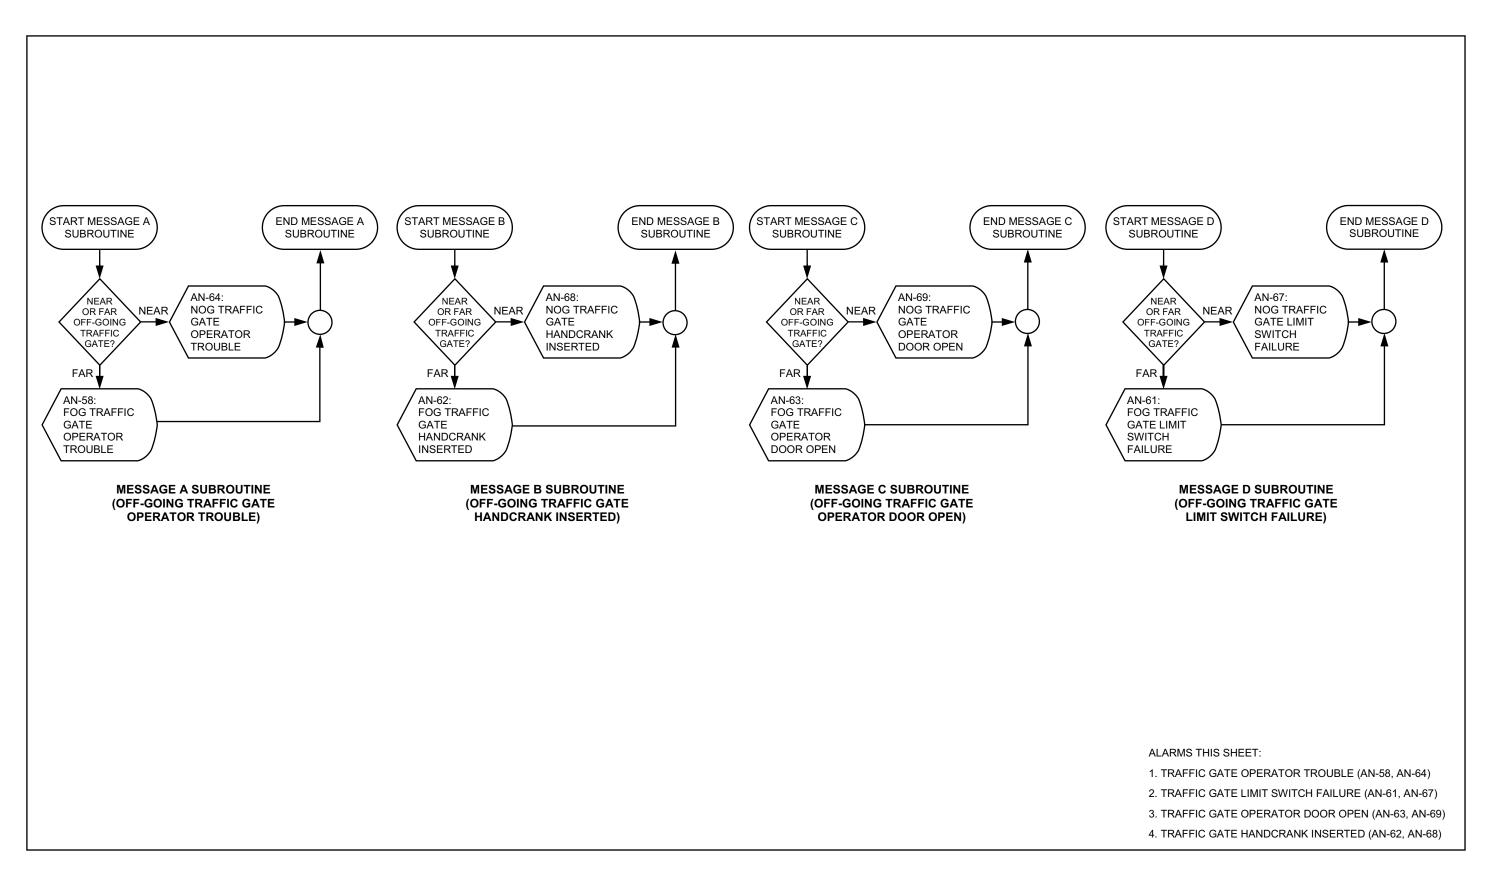

#### **OPENING PERMISSIVES**



#### **OPENING SEQUENCE**



# **CLOSING PERMISSIVES**



## **CLOSING SEQUENCE**



#### **TRAFFIC SIGNALS - OPENING**



# **TRAFFIC SIGNALS - CLOSING**



# **NAVIGATION LIGHTS**



## **ON-COMING TRAFFIC GATES - OPENING**



#### **ON-COMING TRAFFIC GATES**



## **ON-COMING TRAFFIC GATES - CLOSING**



## **OFF-GOING TRAFFIC GATES - OPENING**



## **OFF-GOING TRAFFIC GATES**



## **OFF-GOING TRAFFIC GATES - CLOSING**



#### **SIDEWALK GATES - OPENING**



# SIDEWALK GATES - 1 OF 2



# SIDEWALK GATES - 2 OF 2



#### **SIDEWALK GATES - CLOSING**



#### **TRAFFIC BARRIERS - OPENING**



#### **TRAFFIC BARRIERS - 1 OF 2**



#### **TRAFFIC BARRIERS - 2 OF 2**



#### TRAFFIC BARRIERS - CLOSING



#### **SPAN LOCKS - OPENING**



#### **SPAN LOCKS**



#### **SPAN LOCKS - CLOSING**



#### **LEAFS - OPENING - 1 OF 2**



#### **LEAFS - OPENING - 2 OF 2**



#### **LEAFS - 1 OF 9**



# **LEAFS - 2 OF 9**



#### **LEAFS - 3 OF 9**



#### **LEAFS - 4 OF 9**



# **LEAFS - 5 OF 9**



# **LEAFS - 6 OF 9**



## **LEAFS - 7 OF 9**



## **LEAFS - 8 OF 9**



# **LEAFS - 9 OF 9**



## **LEAFS - CLOSING - 1 OF 2**



#### **LEAFS - CLOSING - 2 OF 2**



# **LEAFS