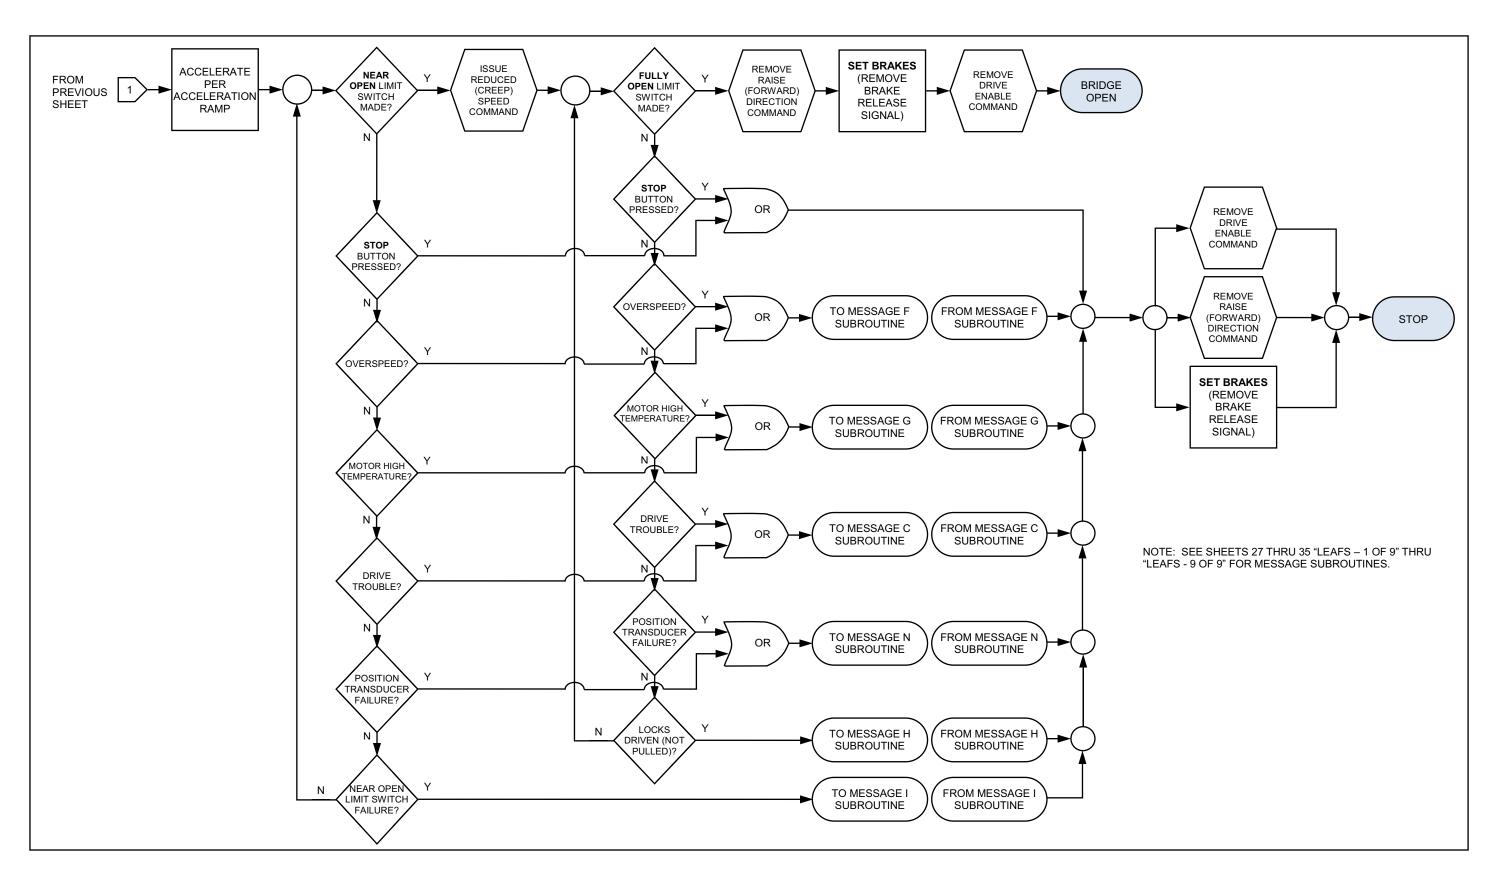

UENCE**



#### **TRAFFIC SIGNALS - OPENING**



# **TRAFFIC SIGNALS - CLOSING**



# **NAVIGATION LIGHTS**



## **ON-COMING TRAFFIC GATES - OPENING**



#### **ON-COMING TRAFFIC GATES**



## **ON-COMING TRAFFIC GATES - CLOSING**



## **OFF-GOING TRAFFIC GATES - OPENING**



## **OFF-GOING TRAFFIC GATES**



## **OFF-GOING TRAFFIC GATES - CLOSING**



#### **SIDEWALK GATES - OPENING**



# SIDEWALK GATES - 1 OF 2



# SIDEWALK GATES - 2 OF 2



#### **SIDEWALK GATES - CLOSING**



#### **TRAFFIC BARRIERS - OPENING**



#### **TRAFFIC BARRIERS - 1 OF 2**



#### **TRAFFIC BARRIERS - 2 OF 2**



#### TRAFFIC BARRIERS - CLOSING



#### **SPAN LOCKS - OPENING**



#### **SPAN LOCKS**



#### **SPAN LOCKS - CLOSING**



#### **LEAFS - OPENING - 1 OF 2**



#### **LEAFS - OPENING - 2 OF 2**



#### **LEAFS - 1 OF 9**



# **LEAFS - 2 OF 9**



#### **LEAFS - 3 OF 9**



#### **LEAFS - 4 OF 9**



# **LEAFS - 5 OF 9**



# **LEAFS - 6 OF 9**



## **LEAFS - 7 OF 9**



## **LEAFS - 8 OF 9**



# **LEAFS - 9 OF 9**



## **LEAFS - CLOSING - 1 OF 2**



#### **LEAFS - CLOSING - 2 OF 2**



# **LEAFS - SEATED**



# **MISCELLANEOUS - 1 OF 2**



## **MISCELLANEOUS - 2 OF 2**