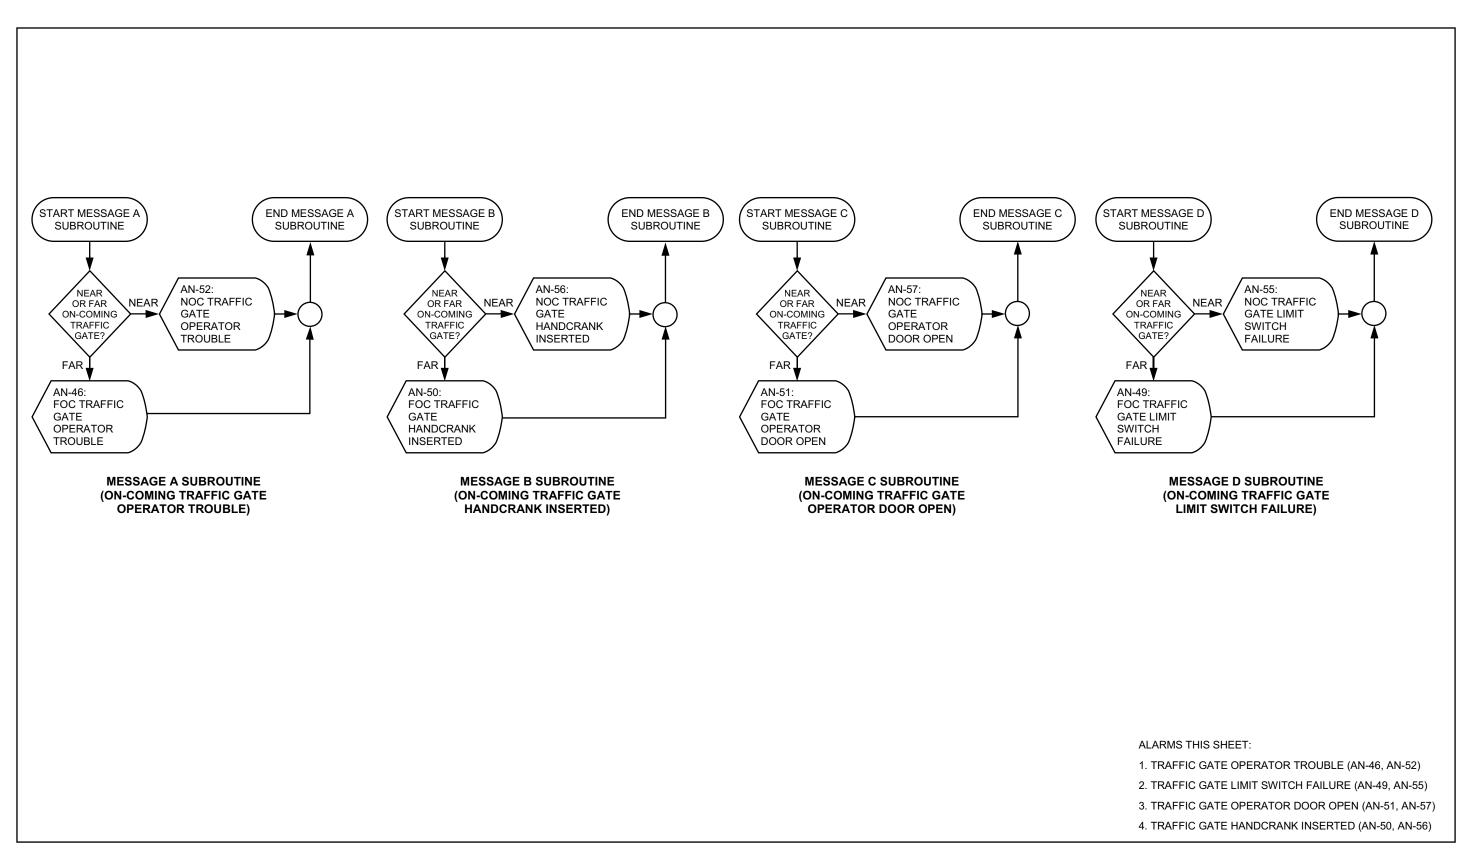

#### **OPENING PERMISSIVES**



#### **OPENING SEQUENCE**



# **CLOSING PERMISSIVES**



## **CLOSING SEQUENCE**



#### **TRAFFIC SIGNALS - OPENING**



# **TRAFFIC SIGNALS - CLOSING**



# **NAVIGATION LIGHTS**



## **ON-COMING TRAFFIC GATES - OPENING**



#### **ON-COMING TRAFFIC GATES**



## **ON-COMING TRAFFIC GATES - CLOSING**



## **OFF-GOING TRAFFIC GATES - OPENING**



## **OFF-GOING TRAFFIC GATES**



## **OFF-GOING TRAFFIC GATES - CLOSING**



#### **SIDEWALK GATES - OPENING**



# SIDEWALK GATES - 1 OF 2



# SIDEWALK GATES - 2 OF 2



#### **SIDEWALK GATES - CLOSING**



#### **TRAFFIC BARRIERS - OPENING**



#### **TRAFFIC BARRIERS - 1 OF 2**



#### **TRAFFIC BARRIERS - 2 OF 2**



#### TRAFFIC BARRIERS - CLOSING



#### **SPAN LOCKS - OPENING**



#### **SPAN LOCKS**



#### **SPAN LOCKS - CLOSING**



#### **LEAFS - OPENING - 1 OF 2**



#### **LEAFS - OPENING - 2 OF 2**



#### **LEAFS - 1 OF 9**



# **LEAFS - 2 OF 9**



#### **LEAFS - 3 OF 9**



#### **LEAFS - 4 OF 9**



# **LEAFS - 5 OF 9**



# **LEAFS - 6 OF 9**



## **LEAFS - 7 OF 9**



## **LEAF