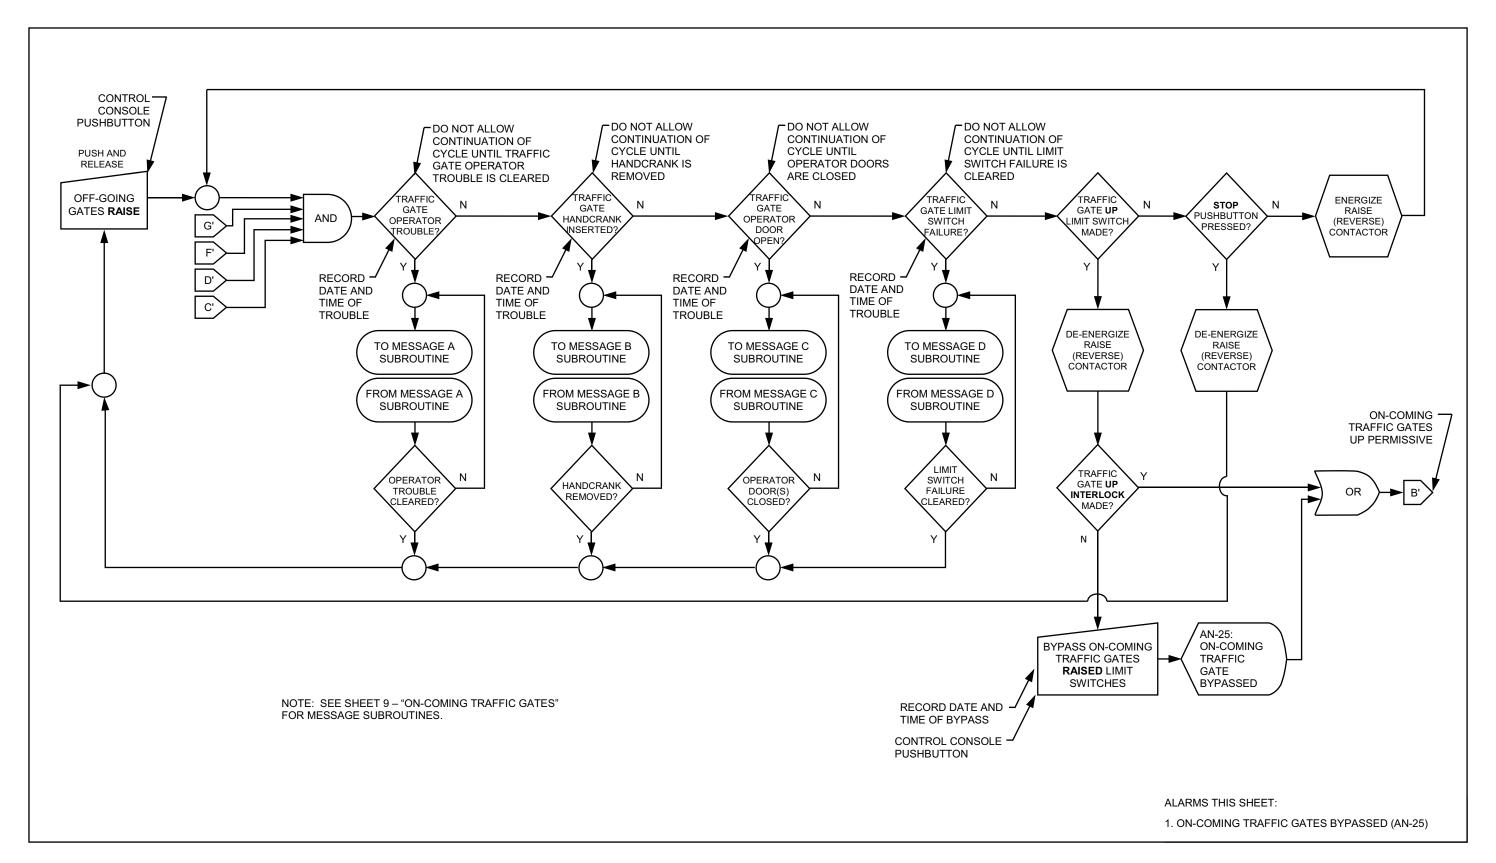

#### **OPENING PERMISSIVES**



#### **OPENING SEQUENCE**



# **CLOSING PERMISSIVES**



## **CLOSING SEQUENCE**



#### **TRAFFIC SIGNALS - OPENING**



# **TRAFFIC SIGNALS - CLOSING**



# **NAVIGATION LIGHTS**



## **ON-COMING TRAFFIC GATES - OPENING**



#### **ON-COMING TRAFFIC GATES**



## **ON-COMING TRAFFIC GATES - CLOSING**



## **OFF-GOING TRAFFIC GATES - OPENING**



## **OFF-GOING TRAFFIC GATES**



## **OFF-GOING TRAFFIC GATES - CLOSING**



#### **SIDEWALK GATES - OPENING**



# SIDEWALK GATES - 1 OF 2



# SIDEWALK GATES - 2 OF 2



#### **SIDEWALK GATES - CLOSING**



#### **TRAFFIC BARRIERS - OPENING**



#### **TRAFFIC BARRIERS - 1 OF 2**



#### **TRAFFIC BARRIERS - 2 OF 2**



#### TRAFFIC BARRIERS - CLOSING



#### **SPAN LOCKS - OPENING**



#### **SPAN LOCKS**



#### **SPAN LOCKS - CLOSING**



#### **LEAFS - OPENING - 1 OF 2**



#### **LEAFS - OPENING - 2 OF 2**



#### **LEAFS - 1 OF 9**



# **LEAFS - 2 OF 9**



#### **LEAFS - 3 OF 9**



#### **LEAFS - 4 OF 9**



# **LEAFS - 5 OF 9**



# **LEAFS - 6 OF 9**



## **LEAFS - 7 OF 9**



## **LEAFS - 8 OF 9**



# **LEAFS - 9 OF 9**



## *