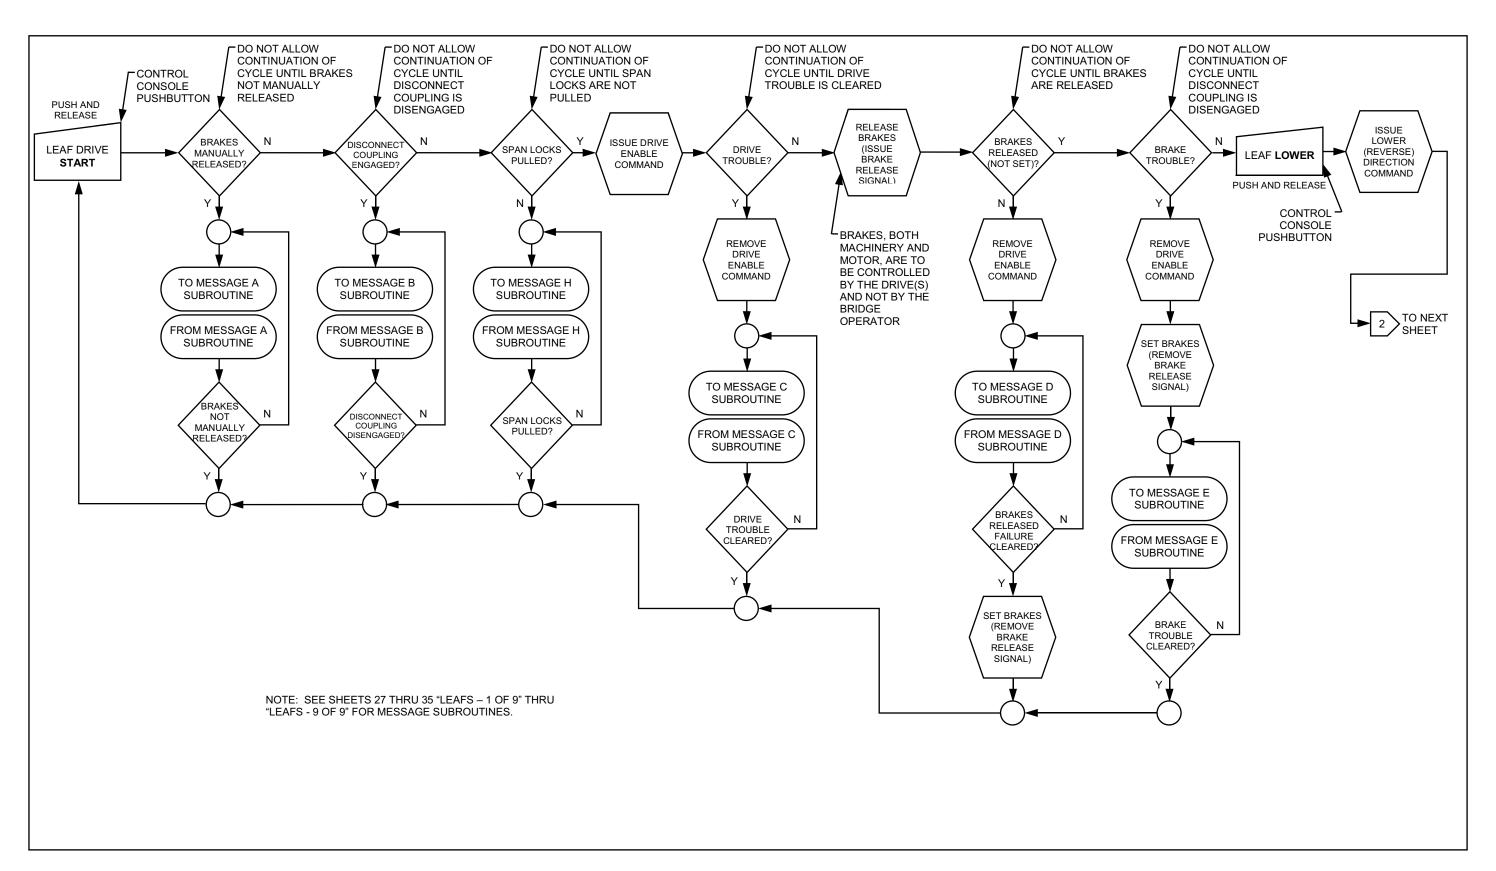

S - OPENING**



## **OFF-GOING TRAFFIC GATES**



## **OFF-GOING TRAFFIC GATES - CLOSING**



#### **SIDEWALK GATES - OPENING**



# SIDEWALK GATES - 1 OF 2



# SIDEWALK GATES - 2 OF 2



#### **SIDEWALK GATES - CLOSING**



#### **TRAFFIC BARRIERS - OPENING**



#### **TRAFFIC BARRIERS - 1 OF 2**



#### **TRAFFIC BARRIERS - 2 OF 2**



#### TRAFFIC BARRIERS - CLOSING



#### **SPAN LOCKS - OPENING**



#### **SPAN LOCKS**



#### **SPAN LOCKS - CLOSING**



#### **LEAFS - OPENING - 1 OF 2**



#### **LEAFS - OPENING - 2 OF 2**



#### **LEAFS - 1 OF 9**



# **LEAFS - 2 OF 9**



#### **LEAFS - 3 OF 9**



#### **LEAFS - 4 OF 9**



# **LEAFS - 5 OF 9**



# **LEAFS - 6 OF 9**



## **LEAFS - 7 OF 9**



## **LEAFS - 8 OF 9**



# **LEAFS - 9 OF 9**



## **LEAFS - CLOSING - 1 OF 2**



#### **LEAFS - CLOSING - 2 OF 2**



# **LEAFS - SEATED**



# **MISCELLANEOUS - 1 OF 2**



## **MISCELLANEOUS - 2 OF 2**