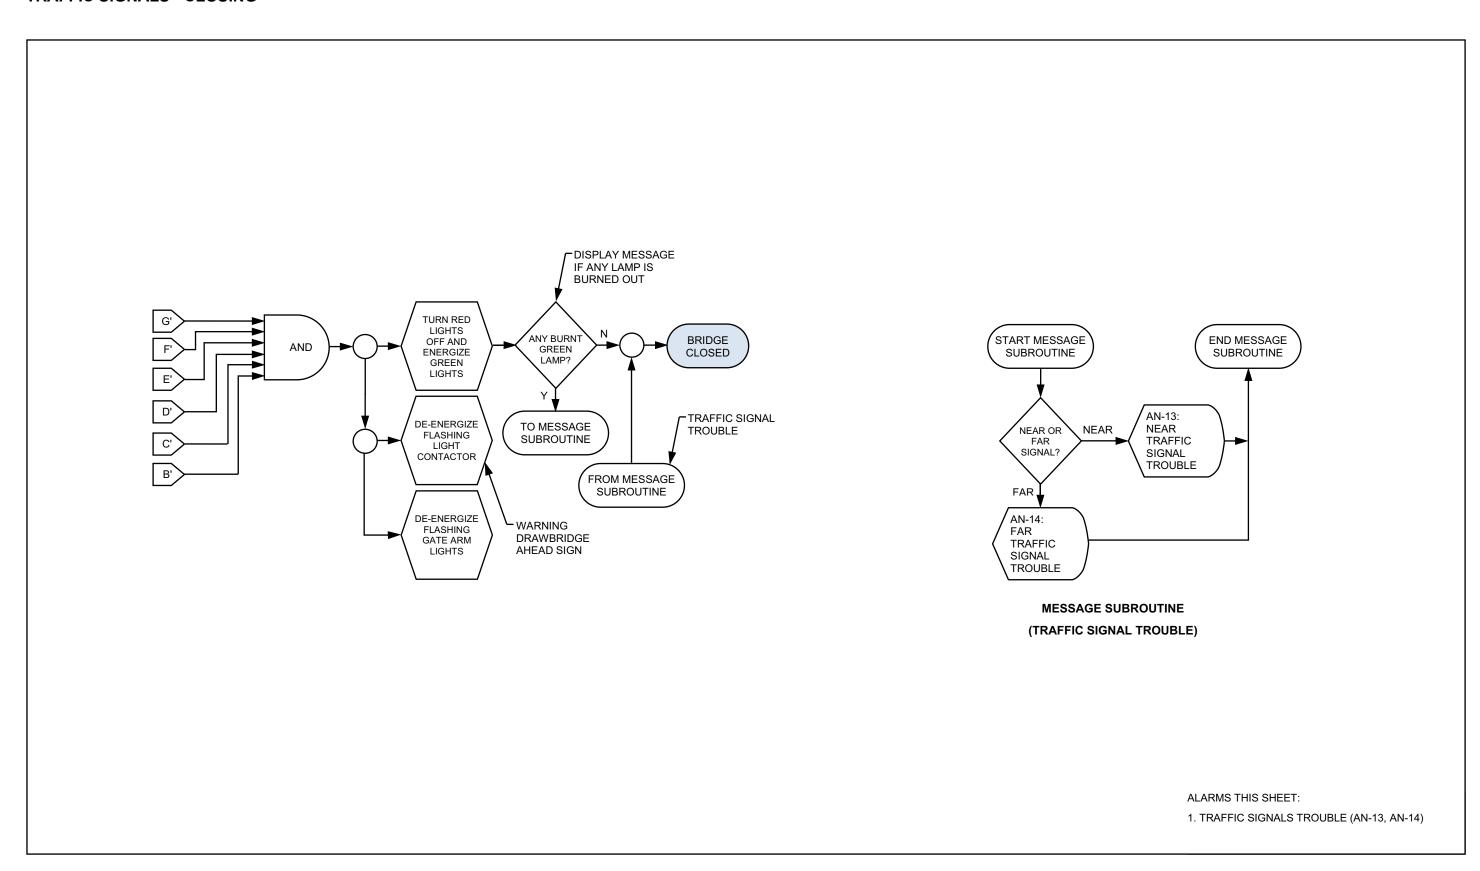

#### **OPENING PERMISSIVES**



#### **OPENING SEQUENCE**



# **CLOSING PERMISSIVES**



## **CLOSING SEQUENCE**



#### **TRAFFIC SIGNALS - OPENING**



# **TRAFFIC SIGNALS - CLOSING**



# **NAVIGATION LIGHTS**



## **ON-COMING TRAFFIC GATES - OPENING**



#### **ON-COMING TRAFFIC GATES**



## **ON-COMING TRAFFIC GATES - CLOSING**



## **OFF-GOING TRAFFIC GATES - OPENING**



## **OFF-GOING TRAFFIC GATES**



## **OFF-GOING TRAFFIC GATES - CLOSING**



#### **SIDEWALK GATES - OPENING**



# SIDEWALK GATES - 1 OF 2



# SIDEWALK GATES - 2 OF 2



#### **SIDEWALK GATES - CLOSING**



#### **TRAFFIC BARRIERS - OPENING**



#### **TRAFFIC BARRIERS - 1 OF 2**



#### **TRAFFIC BARRIERS - 2 OF 2**



#### TRAFFIC BARRIERS - CLOSING



#### **SPAN LOCKS - OPENING**



#### **SPAN LOCKS**



#### **SPAN LOCKS - CLOSING**



#### **LEAFS - OPENING - 1 OF 2**



#### **LEAFS - OPENING - 2 OF 2**



#### **LEAFS - 1 OF 9**



# **LEAFS - 2 OF 9**



#### **LEAFS - 3 OF 9**



##