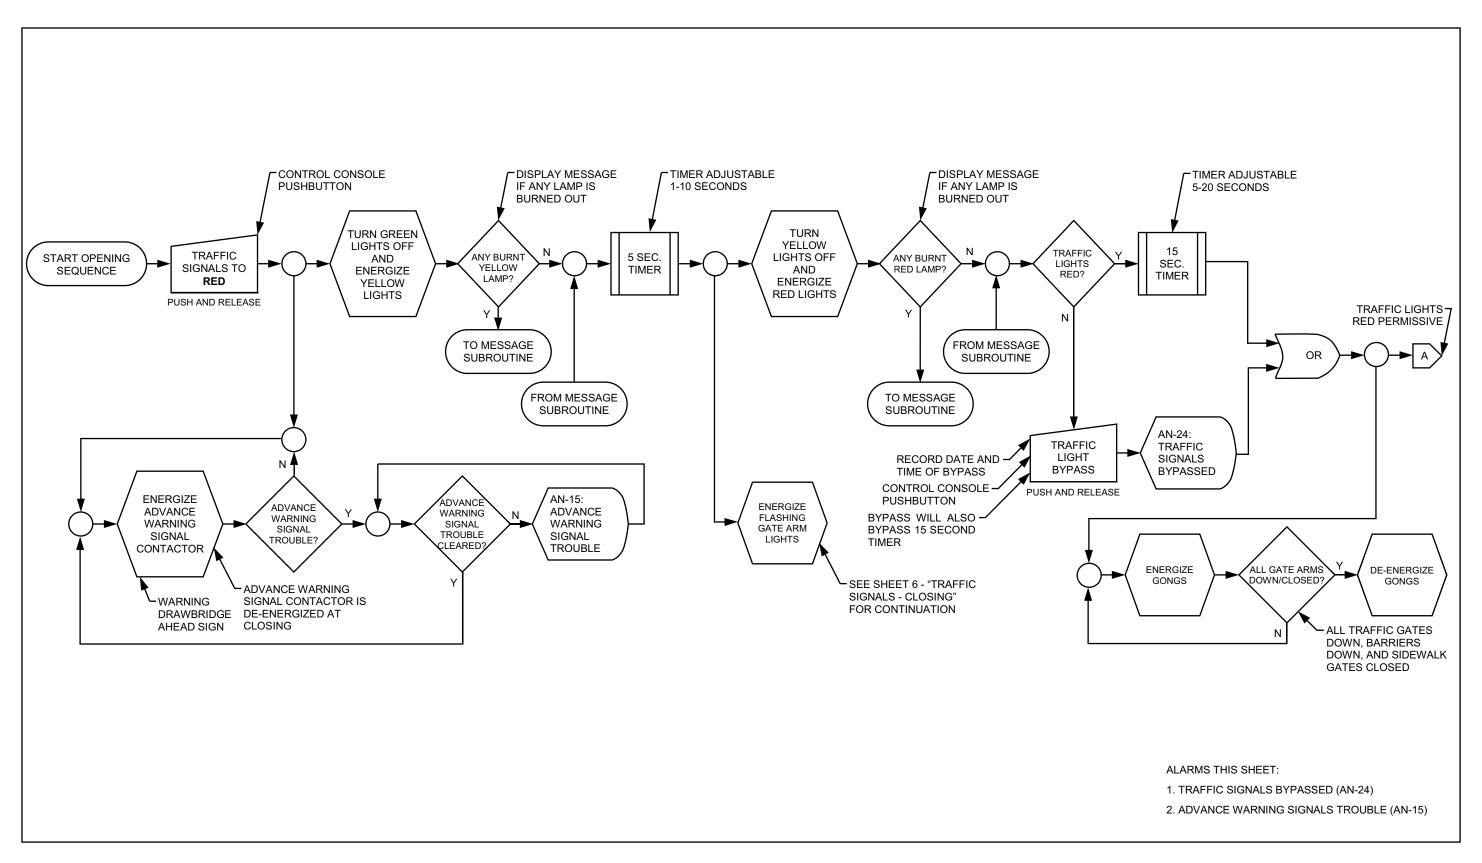

#### **OPENING PERMISSIVES**



#### **OPENING SEQUENCE**



# **CLOSING PERMISSIVES**



## **CLOSING SEQUENCE**



#### **TRAFFIC SIGNALS - OPENING**



# **TRAFFIC SIGNALS - CLOSING**



# **NAVIGATION LIGHTS**



## **ON-COMING TRAFFIC GATES - OPENING**



#### **ON-COMING TRAFFIC GATES**



## **ON-COMING TRAFFIC GATES - CLOSING**



## **OFF-GOING TRAFFIC GATES - OPENING**



## **OFF-GOING TRAFFIC GATES**



## **OFF-GOING TRAFFIC GATES - CLOSING**



#### **SIDEWALK GATES - OPENING**



# SIDEWALK GATES - 1 OF 2



# SIDEWALK GATES - 2 OF 2



#### **SIDEWALK GATES - CLOSING**



#### **TRAFFIC BARRIERS - OPENING**



#### **TRAFFIC BARRIERS - 1 OF 2**



#### **TRAFFIC BARRIERS - 2 OF 2**



#### TRAFFIC BARRIERS - CLOSING



#### **SPAN LOCKS - OPENING**



#### **SPAN LOCKS**



#### **SPAN LOCKS - CLOSING**



#### **LEAFS - OPENING - 1 OF 2**



#### **LEAFS - OPENING - 2 OF 2**



#### **LEAFS - 1 OF 9**



# **LEAFS - 2 OF 9