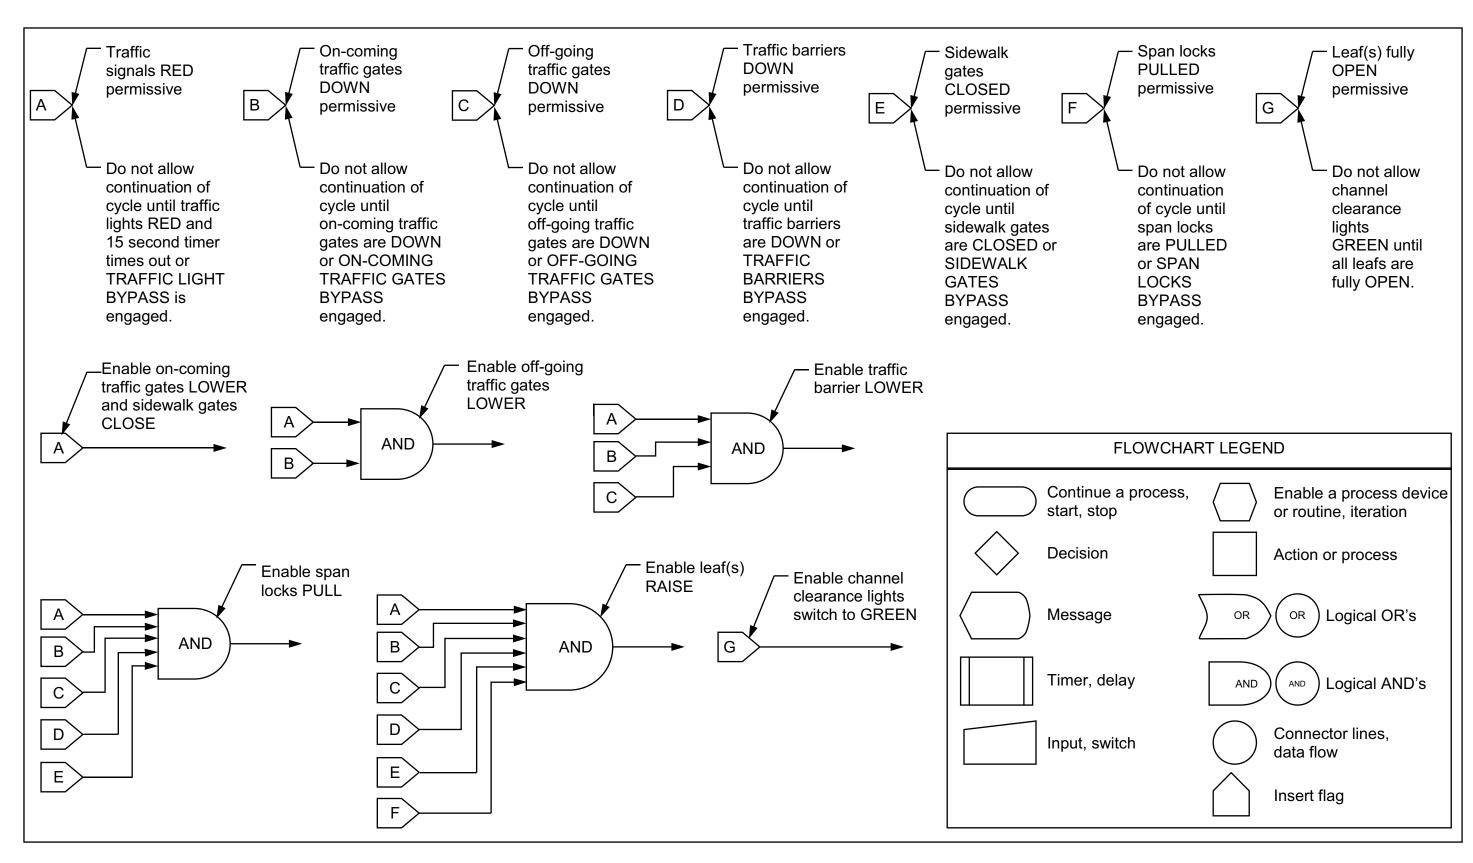

#### **OPENING PERMISSIVES**



#### **OPENING SEQUENCE**



# **CLOSING PERMISSIVES**



## **CLOSING SEQUENCE**



#### **TRAFFIC SIGNALS - OPENING**



# **TRAFFIC SIGNALS - CLOSING**



# **NAVIGATION LIGHTS**



## **ON-COMING TRAFFIC GATES - OPENING**



#### **ON-COMING TRAFFIC GATES**



## **ON-COMING TRAFFIC GATES - CLOSING**



## **OFF-GOING TRAFFIC GATES - OPENING**



## **OFF-GOING TRAFFIC GATES**



## **OFF-GOING TRAFFIC GATES - CLOSING**



#### **SIDEWALK GATES - OPENING**



# SIDEWALK GATES - 1 OF 2



# SIDEWALK GATES - 2 OF 2



#### **SIDEWALK GATES - CLOSING**



#### **TRAFFIC BARRIERS - OPENING**



#### **TRAFFIC BARRIERS - 1 OF 2**



#### **TRAFFIC BARRIERS - 2 OF 2**



#### TRAFFIC BARRIERS - CLOSING



#### **SPAN LOCKS - OPENING**



#### **SPAN LOCKS**



#### **SPAN LOCKS - CLOSING**