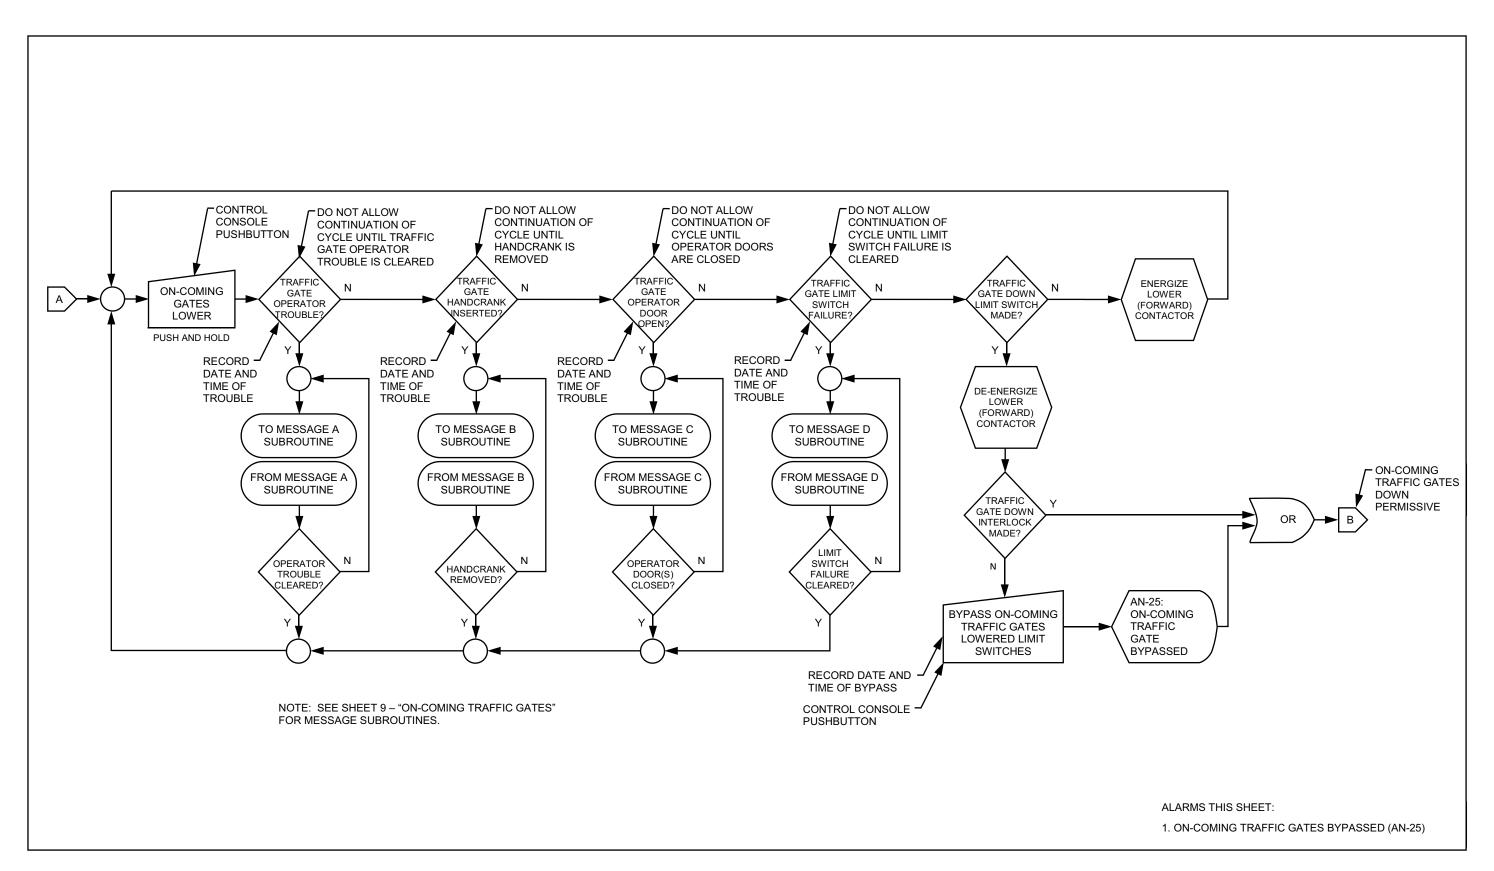

#### **OPENING PERMISSIVES**



#### **OPENING SEQUENCE**



# **CLOSING PERMISSIVES**



## **CLOSING SEQUENCE**



#### **TRAFFIC SIGNALS - OPENING**



# **TRAFFIC SIGNALS - CLOSING**



# **NAVIGATION LIGHTS**



## **ON-COMING TRAFFIC GATES - OPENING**



#### **ON-COMING TRAFFIC GATES**



## **ON-COMING TRAFFIC GATES - CLOSING**



## **OFF-GOING TRAFFIC GATES - OPENING**



## **OFF-GOING TRAFFIC GATES**



## **OFF-GOING TRAFFIC GATES - CLOSING**



#### **SIDEWALK GATES - OPENING**



# SIDEWALK GATES - 1 OF 2



# SIDEWALK GATES - 2 OF 2



#### **SIDEWALK GATES - CLOSING**



#### **TRAFFIC BARRIERS - OPENING**



#### **TRAFFIC BARRIERS - 1 OF 2**



#### **TRAFFIC BARRIERS - 2 OF 2**



#### TRAFFIC BARRIERS - CLOSING



#### **SPAN LOCKS - OPENING**



#### **SPAN LOCKS**



#### **SPAN LOCKS - CLOSING**



#### **LEAFS - OPENING - 1 OF 2**



#### **LEAFS - OPENING - 2 OF 2**



#### **LEAFS - 1 OF 9**



# **LEAFS - 2 OF 9**



#### **LEAFS - 3 OF 9**



#### **LEAFS - 4 OF 9**



# **LEAFS - 5 OF 9**



# **LEAFS - 6 OF 9**