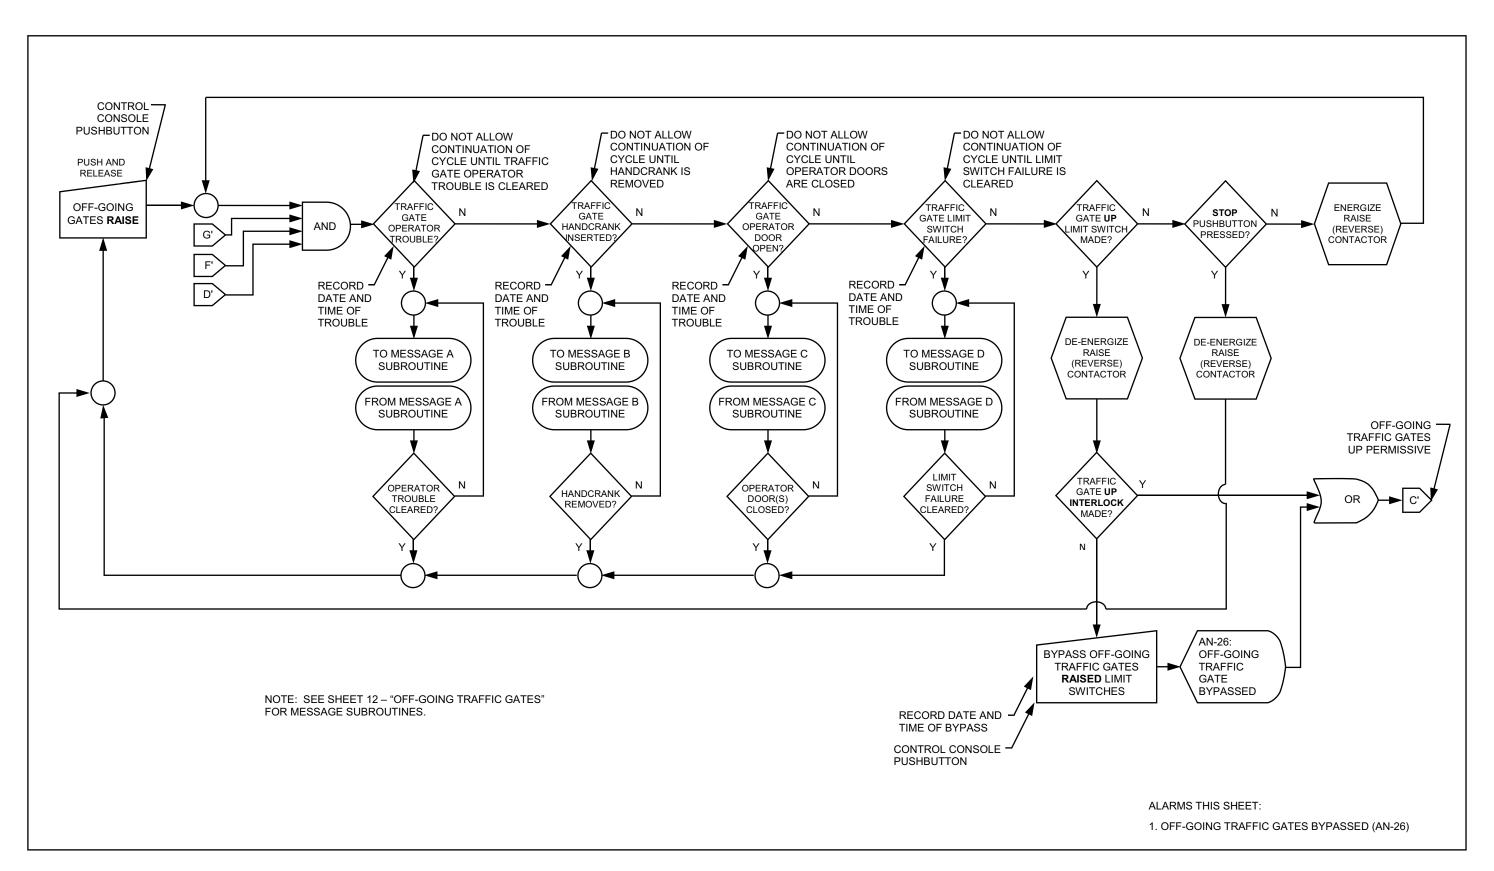

#### **OPENING PERMISSIVES**



#### **OPENING SEQUENCE**



# **CLOSING PERMISSIVES**



## **CLOSING SEQUENCE**



#### **TRAFFIC SIGNALS - OPENING**



# **TRAFFIC SIGNALS - CLOSING**



# **NAVIGATION LIGHTS**



## **ON-COMING TRAFFIC GATES - OPENING**



#### **ON-COMING TRAFFIC GATES**



## **ON-COMING TRAFFIC GATES - CLOSING**



## **OFF-GOING TRAFFIC GATES - OPENING**



## **OFF-GOING TRAFFIC GATES**



## **OFF-GOING TRAFFIC GATES - CLOSING**



#### **SIDEWALK GATES - OPENING**



# SIDEWALK GATES - 1 OF 2



# SIDEWALK GATES - 2 OF 2



#### **SIDEWALK GATES - CLOSING**



#### **TRAFFIC BARRIERS - OPENING**



#### **TRAFFIC BARRIERS - 1 OF 2**



#### **TRAFFIC BARRIERS - 2 OF 2**



#### TRAFFIC BARRIERS - CLOSING



#### **SPAN LOCKS - OPENING**



#### **SPAN LOCKS**



#### **SPAN LOCKS - CLOSING**



#### **LEAFS - OPENING - 1 OF 2**



#### **LEAFS - OPENING - 2 OF 2**



#### **LEAFS - 1 OF 9**



# **LEAFS - 2 OF 9**



#### **LEAFS - 3 OF 9**



#### **LEAFS - 4 OF 9**



# **LEAFS - 5 OF 9**



# **LEAFS - 6 OF 9**



## **LEAFS - 7 OF 9**



## **LEAFS - 8 OF 9**



# **LEAFS - 9 OF 9**



## **LEAFS - CLOSING - 1 OF 2**



#### **LEAFS - CLOSING - 2 OF 2**



# **LEAFS - SEATED**



# **MISCELLANEOUS - 1 OF 2**