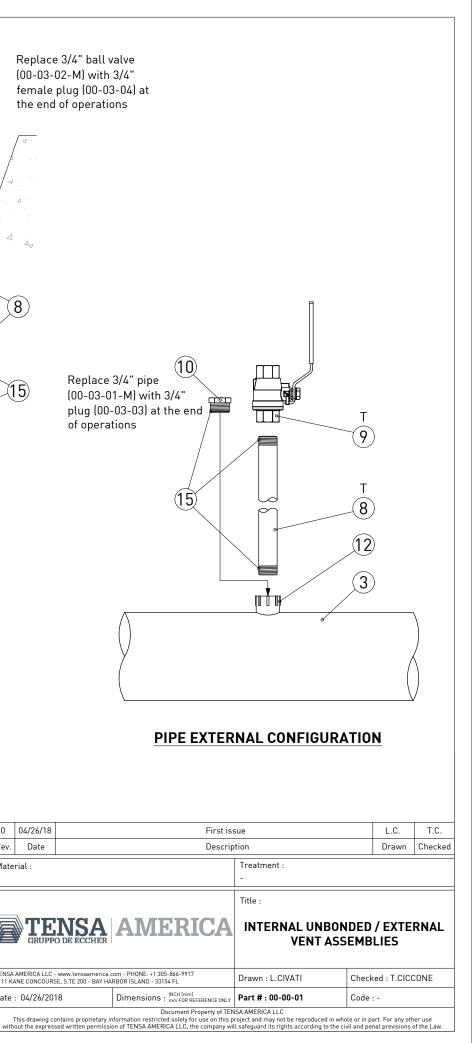

#### NOTE:

- Vent assemblies can be used as inlet, outlet or drain; when elbows are present, the vent cannot be used for injection / inspection;
- Epoxy grout shall be used to fill recessess: make reference to FDoT standard plans index 462-003 for post-tensioning anchorage and tendon filling details
- Concrete cover must meet FDoT Structures Design Guidelines ٠ Section 1.4.2
- Components marked with "T" on the drawing are temporary

|      | MISCELLANEOUS MATERIALS                 |
|------|-----------------------------------------|
| ITEM | DESCRIPTION                             |
| 15   | Commercially available thread seal tape |

TENSA AMERICA LLC - www.tensaamerica.com - PHONE: +1 305-866-9917 1111 KANE CONCOURSE, S.TE 200 - BAY HARBOR ISLAND - 33154 FL Date : 04/26/2018

\* depending from system dimension

ITEM

1

2

3

4

5

6

7

8

9

10

11

12

13

14

PART #

XX-01-00\*

XX-03-00\*

E-IU-XX-07-08\*

00-01-03-M

00-01-04-M

00-01-05

00-01-06

00-03-01-M

00-03-02-M

00-03-03

00-03-04

00-07-04-EM

00-07-06

00-07-07

DESCRIPTION

Protection Cap

Smooth Plastic Duct

NPT Pipe Nipple 1/2"

NPT Female Plug 1/2"

NPT Pipe Nipple 3/4"

NPT Ball Valve 3/4"

NPT Female Plug 3/4"

Vent Port 3/4" NPT PE

NPT Nipple Coupler 3/4"

NPT Ball Valve 1/2"

NPT Plug 1/2"

NPT Plug 3/4"

NPT Elbow 3/4"

Anchor

BILL OF MATERIALS

SCH40 steel

Nylon S-PA0401 - according to ASTM D5989

High Density Polyethylene - according to ASTM D3350

High Density Polyethylene - according to ASTM D3350

High Density Polyethylene - according to ASTM D3350

Polyethylene - according to ASTM D3350

MATERIAL

Ductil Iron ASTM A536 GR80-55-06 + Galvanization according to ASTM A123

| :                                                                                 |                                                                          |
|-----------------------------------------------------------------------------------|--------------------------------------------------------------------------|
| 1/2" NPT PI                                                                       | PE NIPPLE                                                                |
|                                                                                   |                                                                          |
| n : L.CIVATI                                                                      | Checked : T.CICCONE                                                      |
| # : 00-01-03-M                                                                    | Code : -                                                                 |
| RICA LLC<br>d may not be reproduced in who<br>ard its rights according to the civ | le or in part. For any other use<br>/il and penal previsions of the Law. |
|                                                                                   |                                                                          |
|                                                                                   |                                                                          |