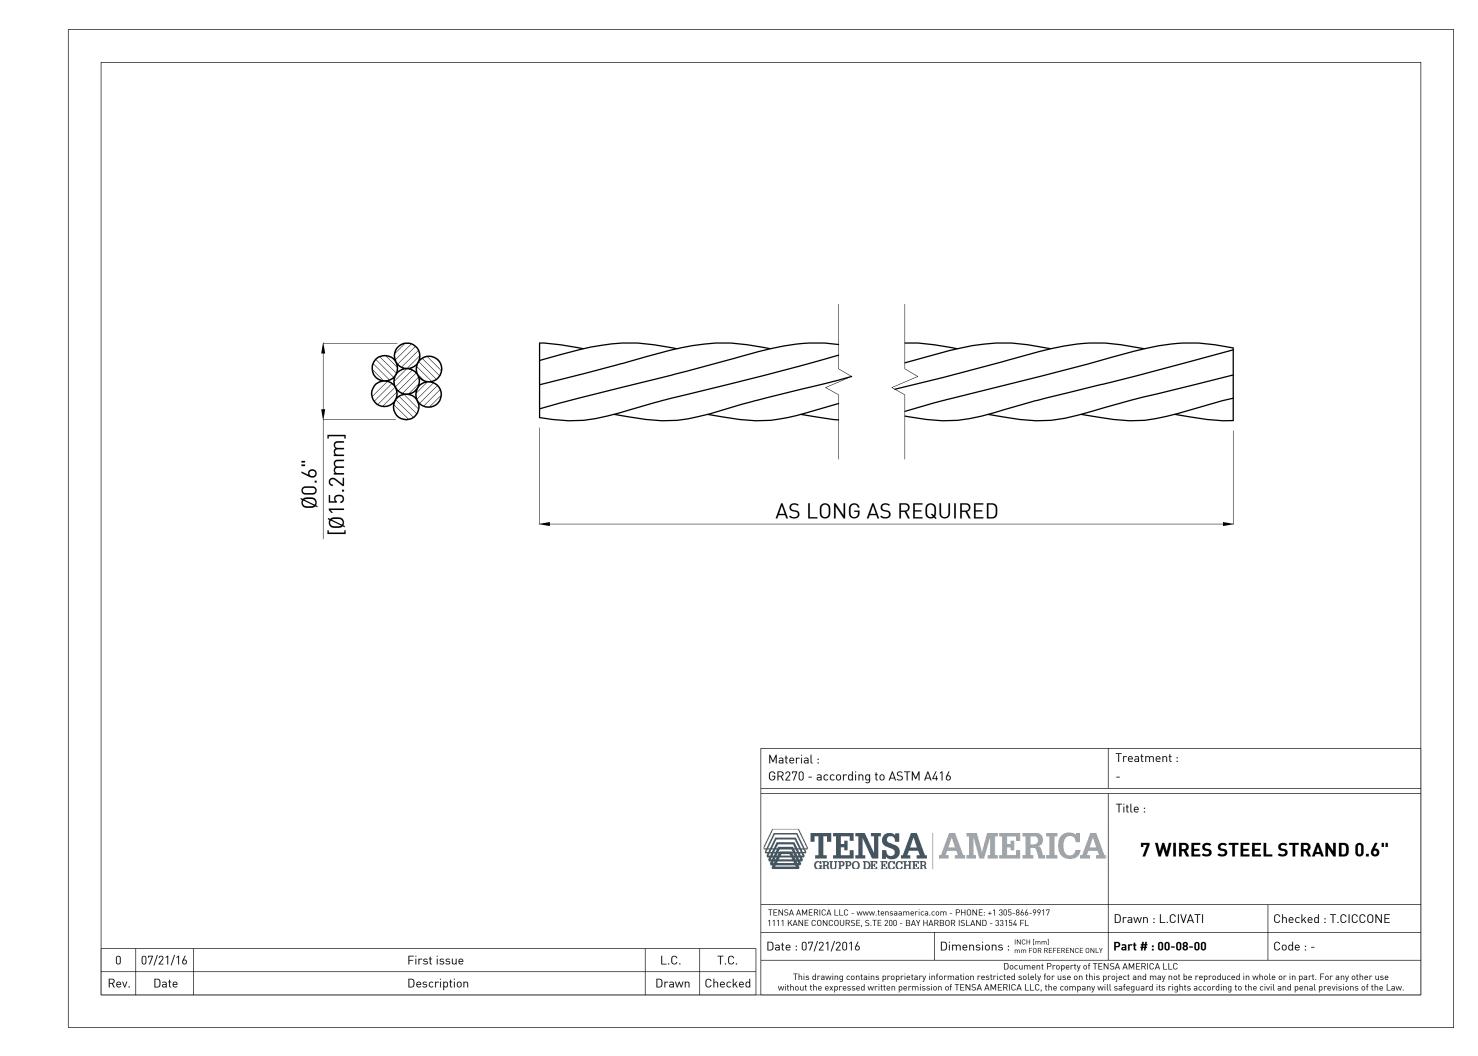

ing with 3/4" NPT PIPE NIPPLES 00-03-01-M

| n : L.CIVATI                                                                                                                                        | Checked : T.CICCONE |  |  |  |  |  |
|-----------------------------------------------------------------------------------------------------------------------------------------------------|---------------------|--|--|--|--|--|
| <b>#</b> : 00-07-07                                                                                                                                 | Code : -            |  |  |  |  |  |
| RICA LLC<br>d may not be reproduced in whole or in part. For any other use<br>and its rights according to the civil and penal previsions of the Law |                     |  |  |  |  |  |





### BAND CLAMP for segmental duct coupler

| : L. CIVATI                                                                                                                                   | Checked : T. CICCONE |  |  |  |  |  |
|-----------------------------------------------------------------------------------------------------------------------------------------------|----------------------|--|--|--|--|--|
| : 00-10-00                                                                                                                                    | Code : -             |  |  |  |  |  |
| CALLC<br>may not be reproduced in whole or in part. For any other use<br>I its rights according to the civil and penal previsions of the Law. |                      |  |  |  |  |  |