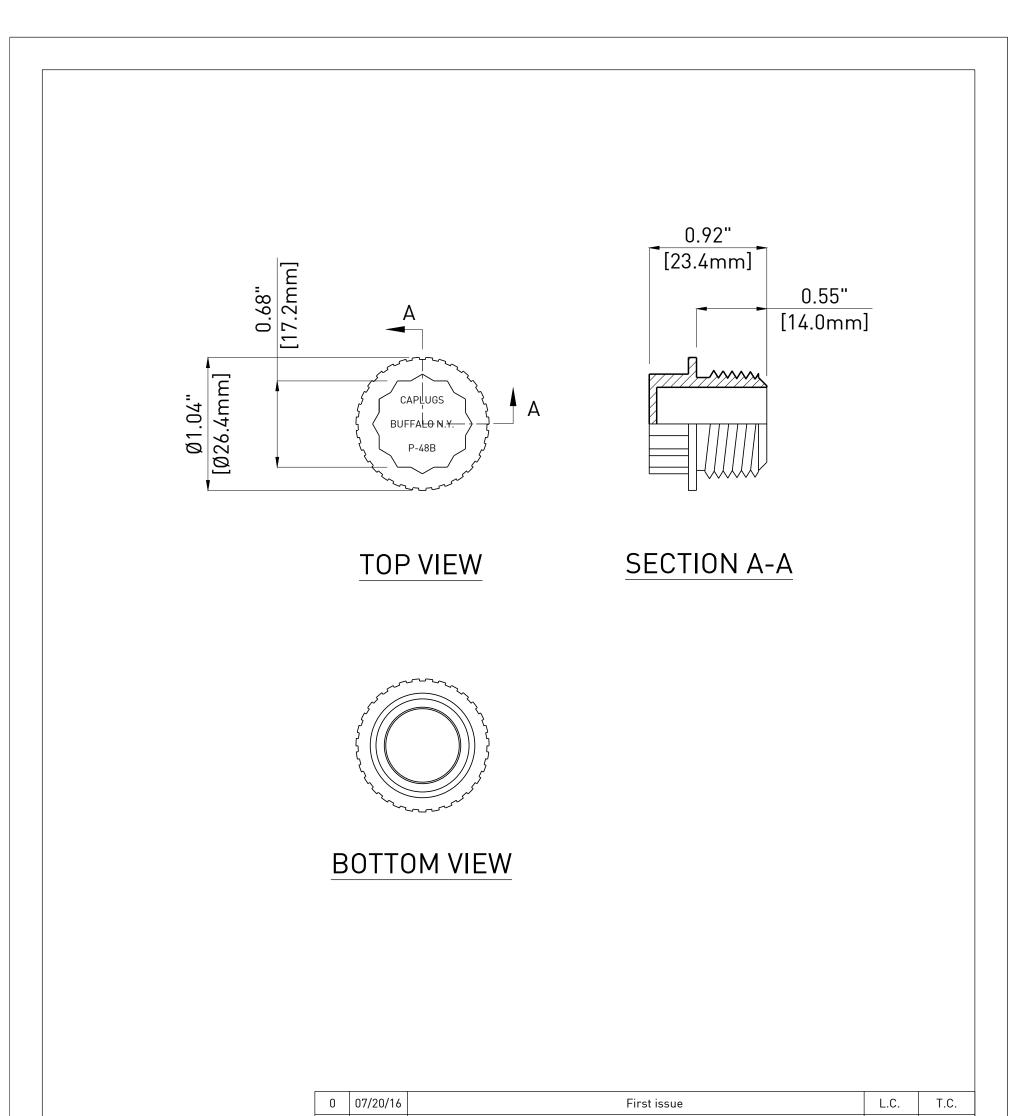

|                                                                                                                                               | Rev.                                                                         | Date               |                | Descri                                                                                                                  | ption             |                                   | Drawn Checl  |      |
|-----------------------------------------------------------------------------------------------------------------------------------------------|------------------------------------------------------------------------------|--------------------|----------------|-------------------------------------------------------------------------------------------------------------------------|-------------------|-----------------------------------|--------------|------|
| NOTE:                                                                                                                                         | Mater<br>High                                                                |                    | olyethylene- a | ccording to ASTM D3350                                                                                                  |                   | Treatment :<br>-                  |              |      |
| <ul> <li>This drawing is not intended for<br/>manufacturing purposes;</li> <li>All dimensions are measured;</li> <li>150 psi rated</li> </ul> | TF.N                                                                         | NSA<br>o de eccher | AMERICA        | Title :<br>CAPLUGS (Buffalo N.Y.) 1/2<br>NPT PLUG for PROTECTION<br>CAP                                                 |                   |                                   |              |      |
|                                                                                                                                               |                                                                              |                    |                | com - PHONE: +1 305-866-9917<br>ARBOR ISLAND - 33154 FL                                                                 | Drawn : L.C       | CIVATI Check                      | ked : T.CICO | CONE |
|                                                                                                                                               | Date : 07/20/2016 Dimensions : <sup>INCH [mm]</sup><br>mm FOR REFERENCE ONLY | Part # : 00-       | 01-05 Code     | : P-48B                                                                                                                 |                   |                                   |              |      |
|                                                                                                                                               |                                                                              |                    |                | Document Property of TEN<br>nformation restricted solely for use on this p<br>ion of TENSA AMERICA LLC, the company wil | roject and may no | ot be reproduced in whole or in p |              |      |