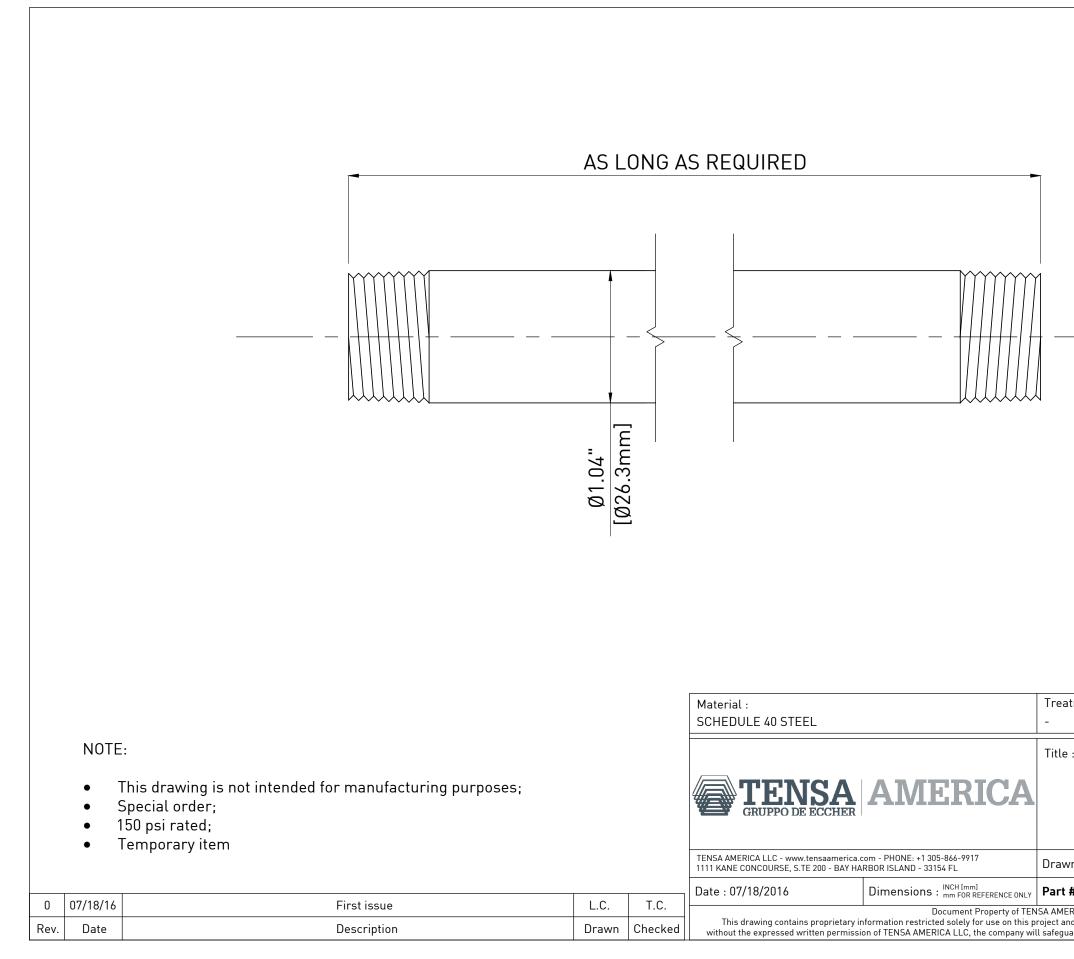

Polyethylene - according to ASTM D3350

MATERIAL

Ductil Iron ASTM A536 GR80-55-06 + Galvanization according to ASTM A123

| :                                                                                 |                                                                          |
|-----------------------------------------------------------------------------------|--------------------------------------------------------------------------|
| 1/2" NPT PI                                                                       | PE NIPPLE                                                                |
|                                                                                   |                                                                          |
| n : L.CIVATI                                                                      | Checked : T.CICCONE                                                      |
| # : 00-01-03-M                                                                    | Code : -                                                                 |
| RICA LLC<br>d may not be reproduced in who<br>ard its rights according to the civ | le or in part. For any other use<br>/il and penal previsions of the Law. |
|                                                                                   |                                                                          |
|                                                                                   |                                                                          |