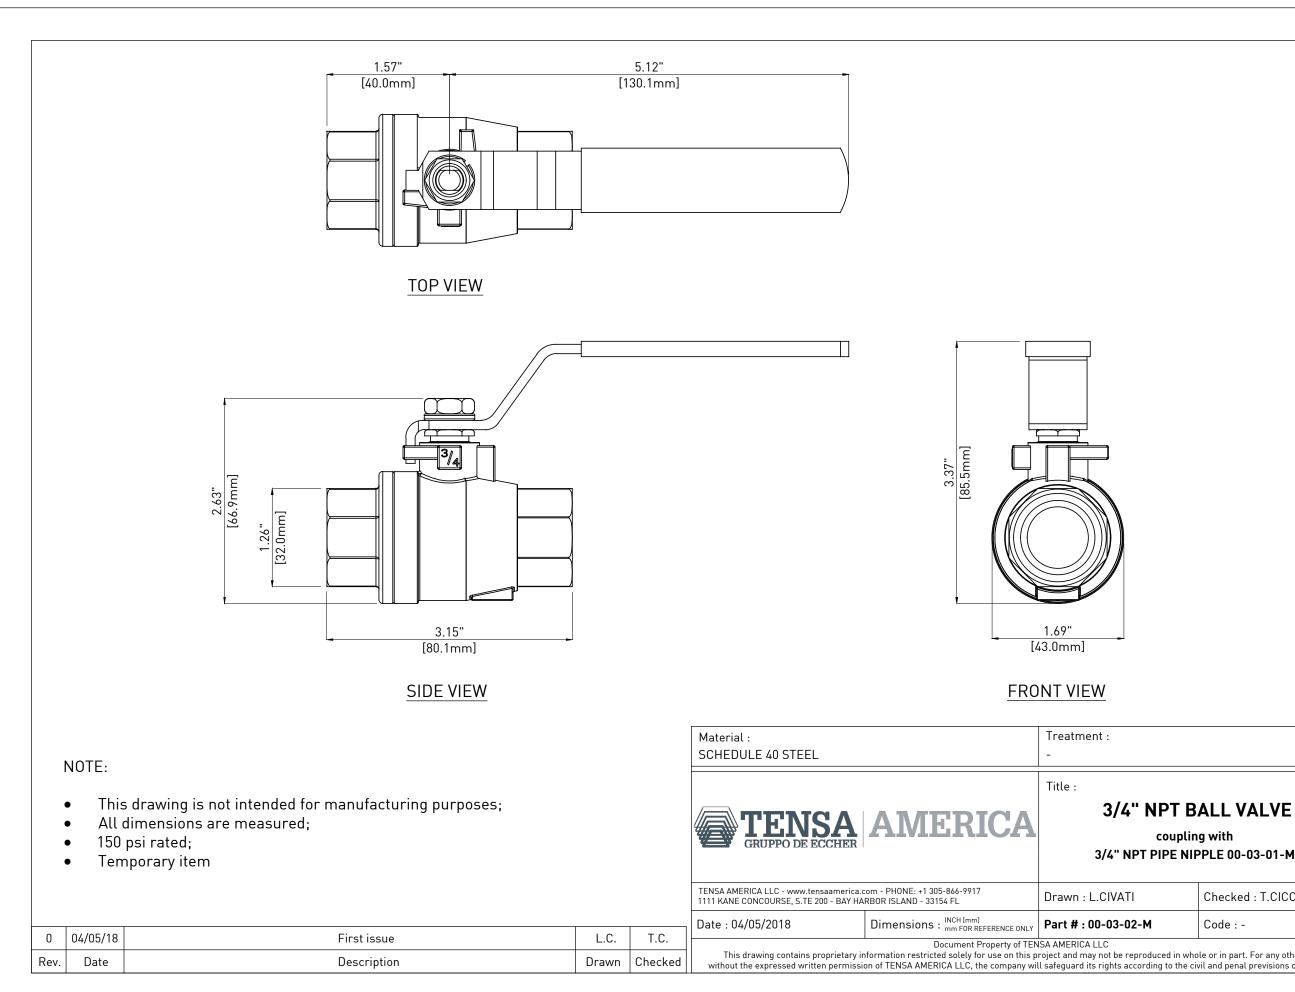

| 3/4 NPT B<br>couplin<br>3/4" NPT PIPE NIF                                         | g with                                                                   |
|-----------------------------------------------------------------------------------|--------------------------------------------------------------------------|
| n : L.CIVATI                                                                      | Checked : T.CICCONE                                                      |
| # : 00-03-02-M                                                                    | Code : -                                                                 |
| RICA LLC<br>d may not be reproduced in who<br>ard its rights according to the civ | le or in part. For any other use<br>vil and penal previsions of the Law. |
|                                                                                   |                                                                          |