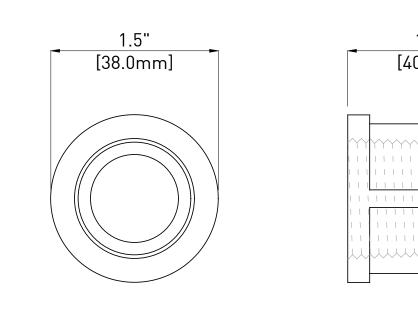

# SIDE VIEW

| <ul> <li>NOTE:</li> <li>This drawing is not intended for manufacturing purposes;</li> <li>All dimensions are measured;</li> <li>150 psi rated;</li> </ul> |          |             |       | Material :<br>SCHEDULE 40 STEEL<br>TENSA AMERICA |  | Treatment :<br>-<br>Title :<br><b>3/4" NPT NIPPLE COUPLER</b><br>coupling with<br>3/4" NPT PIPE NIPPLES 00-03-01-M |  |                                                                                 |
|-----------------------------------------------------------------------------------------------------------------------------------------------------------|----------|-------------|-------|--------------------------------------------------|--|--------------------------------------------------------------------------------------------------------------------|--|---------------------------------------------------------------------------------|
|                                                                                                                                                           |          |             |       |                                                  |  |                                                                                                                    |  | TENSA AMERICA LLC - www.tensaamerica.<br>1111 KANE CONCOURSE, S.TE 200 - BAY HA |
|                                                                                                                                                           |          |             |       |                                                  |  |                                                                                                                    |  |                                                                                 |
| 0                                                                                                                                                         | 04/05/18 | First issue | L.C.  | T.C.                                             |  | Document Property of TEN                                                                                           |  |                                                                                 |
| Rev.                                                                                                                                                      | Date     | Description | Drawn | Checked                                          |  | nformation restricted solely for use on this p<br>on of TENSA AMERICA LLC, the company wil                         |  |                                                                                 |