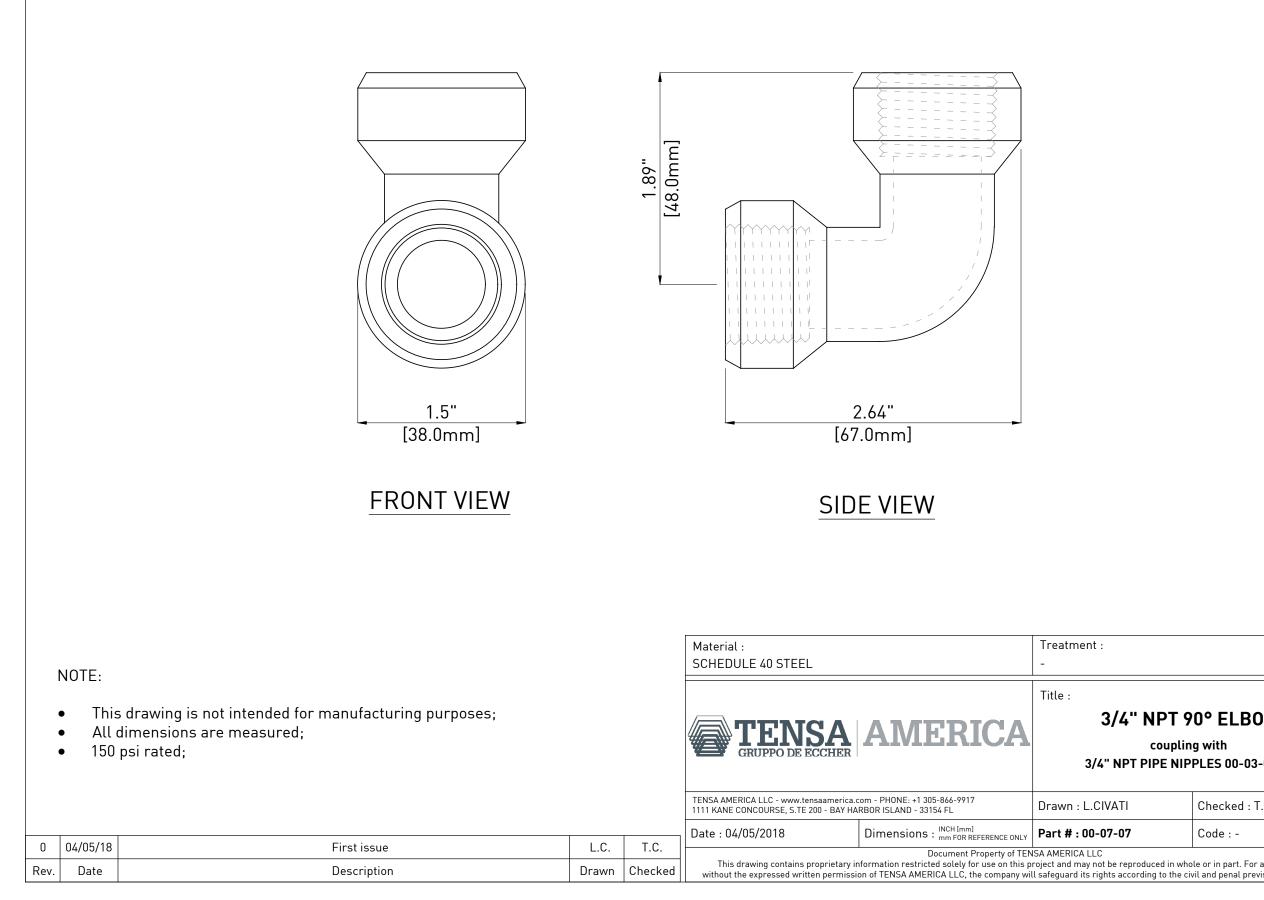

FRONT VIEW

# SIDE VIEW

| <ul> <li>NOTE:</li> <li>This drawing is not intended for manufacturing purposes;</li> <li>All dimensions are measured;</li> <li>150 psi rated;</li> </ul> |          |             |       | Material :<br>SCHEDULE 40 STEEL<br>TENSA AMERICA |  | Treatment :<br>-<br>Title :<br><b>3/4" NPT NIPPLE COUPLER</b><br>coupling with<br>3/4" NPT PIPE NIPPLES 00-03-01-M |  |                                                                                 |
|-----------------------------------------------------------------------------------------------------------------------------------------------------------|----------|-------------|-------|--------------------------------------------------|--|--------------------------------------------------------------------------------------------------------------------|--|---------------------------------------------------------------------------------|
|                                                                                                                                                           |          |             |       |                                                  |  |                                                                                                                    |  | TENSA AMERICA LLC - www.tensaamerica.<br>1111 KANE CONCOURSE, S.TE 200 - BAY HA |
|                                                                                                                                                           |          |             |       |                                                  |  |                                                                                                                    |  |                                                                                 |
| 0                                                                                                                                                         | 04/05/18 | First issue | L.C.  | T.C.                                             |  | Document Property of TEN                                                                                           |  |                                                                                 |
| Rev.                                                                                                                                                      | Date     | Description | Drawn | Checked                                          |  | nformation restricted solely for use on this p<br>on of TENSA AMERICA LLC, the company wil                         |  |                                                                                 |

## 3/4" NPT 90° ELBOW

coupling with 3/4" NPT PIPE NIPPLES 00-03-01-M

| n : L.CIVATI                                                                                                                                        | Checked : T.CICCONE |  |  |  |  |  |
|-----------------------------------------------------------------------------------------------------------------------------------------------------|---------------------|--|--|--|--|--|
| <b>#</b> : 00-07-07                                                                                                                                 | Code : -            |  |  |  |  |  |
| RICA LLC<br>d may not be reproduced in whole or in part. For any other use<br>and its rights according to the civil and penal previsions of the Law |                     |  |  |  |  |  |