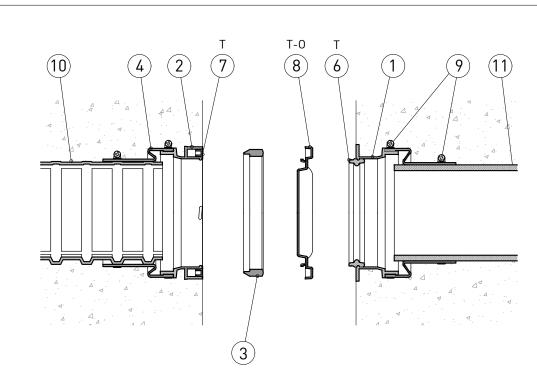

#### NOTE:

- Vent assemblies can be used as inlet, outlet or drain; when elbows are present, the vent cannot be used for injection / inspection;
- Epoxy grout shall be used to fill recessess: make reference to FDoT standard plans index 462-003 for post-tensioning anchorage and tendon filling details
- Concrete cover must meet FDoT Structures Design Guidelines ٠ Section 1.4.2
- Components marked with "T" on the drawing are temporary

PHASE B match-cast coupler connection

**PHASE A** bulkhead coupler connection

|      | BILL OF MATERIALS |                      |                                                     |  |  |  |
|------|-------------------|----------------------|-----------------------------------------------------|--|--|--|
| ITEM | PART #            | DESCRIPTION          | MATERIAL                                            |  |  |  |
| 1    | XX-07-03-01       | Bulkhead Coupler     | Polypropylene - according to ASTM D4101             |  |  |  |
| 2    | XX-07-03-02       | Match-Cast Coupler   | Polypropylene - according to ASTM D4101             |  |  |  |
| 3    | XX-07-03-03       | Sealing Gasket       | TPR Blend - according to FDoT Tab.2.2.1.7-1 Sec.960 |  |  |  |
| 4    | XX-07-03-04       | Boot                 | TPR Blend - according to FDoT Tab.2.2.1.7-1 Sec.960 |  |  |  |
| 5    | XX-07-03-05       | Bulkhead load plug   | Nylon                                               |  |  |  |
| 6    | XX-07-03-06       | Match-Cast Load Plug | Nylon                                               |  |  |  |
| 7    | XX-07-03-07       | Gasket Blockout      | Polypropylene - according to ASTM D4101             |  |  |  |
| 8    | XX-07-03-08       | Storage Cap          | Polypropylene - according to ASTM D4101             |  |  |  |
| 9    | 00-10-00          | Band Clamp           | Stainless Steel GR316 - according to ASTM A240      |  |  |  |
| 10   | I-XX-07-00        | Corrugated Duct      | Polypropylene - according to ASTM D4101             |  |  |  |
| 11   | E-IU-XX-07-08     | Smooth Plastic Duct  | High Density Polyethylene - according to ASTM D3350 |  |  |  |

#### NOTE:

- Reference to manifacturer's installation manual for the detailed installation instructions;
- The representetion of both smooth and corrugated duct in the same coupler is purely representative;
- Segmental duct coupler meets FDoT requirements (Par. 2.2.1.6 and 3.2.1 Section 960)
- Components marked with "T" on the drawing are temporary, components marked with "O" are optional
- In the beside table "XX" stands for the system dimension