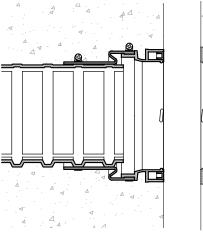

PHASE B match-cast coupler connection

**PHASE A** bulkhead coupler connection

|      | BILL OF MATERIALS |                      |                                                     |  |  |  |
|------|-------------------|----------------------|-----------------------------------------------------|--|--|--|
| ITEM | PART #            | DESCRIPTION          | MATERIAL                                            |  |  |  |
| 1    | XX-07-03-01       | Bulkhead Coupler     | Polypropylene - according to ASTM D4101             |  |  |  |
| 2    | XX-07-03-02       | Match-Cast Coupler   | Polypropylene - according to ASTM D4101             |  |  |  |
| 3    | XX-07-03-03       | Sealing Gasket       | TPR Blend - according to FDoT Tab.2.2.1.7-1 Sec.960 |  |  |  |
| 4    | XX-07-03-04       | Boot                 | TPR Blend - according to FDoT Tab.2.2.1.7-1 Sec.960 |  |  |  |
| 5    | XX-07-03-05       | Bulkhead load plug   | Nylon                                               |  |  |  |
| 6    | XX-07-03-06       | Match-Cast Load Plug | Nylon                                               |  |  |  |
| 7    | XX-07-03-07       | Gasket Blockout      | Polypropylene - according to ASTM D4101             |  |  |  |
| 8    | XX-07-03-08       | Storage Cap          | Polypropylene - according to ASTM D4101             |  |  |  |
| 9    | 00-10-00          | Band Clamp           | Stainless Steel GR316 - according to ASTM A240      |  |  |  |
| 10   | I-XX-07-00        | Corrugated Duct      | Polypropylene - according to ASTM D4101             |  |  |  |
| 11   | E-IU-XX-07-08     | Smooth Plastic Duct  | High Density Polyethylene - according to ASTM D3350 |  |  |  |

à

**PHASE C** segments detachment