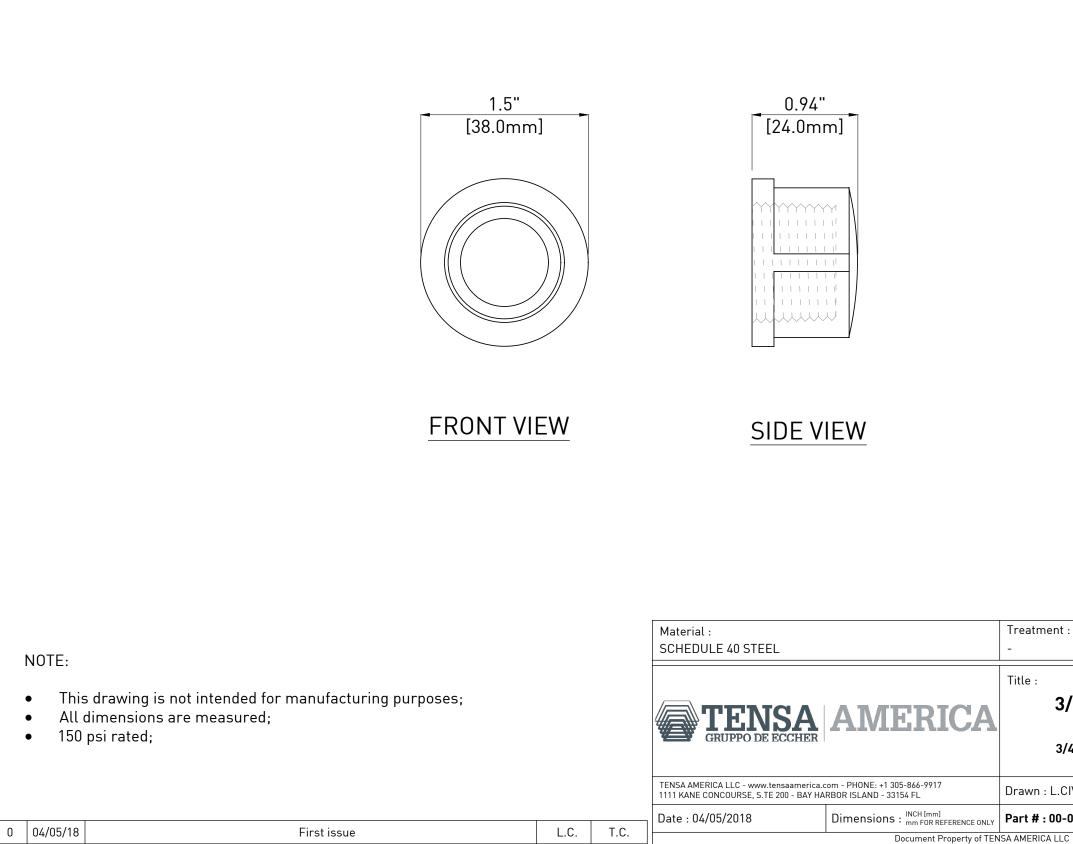

### 1/2" NPT FEMALE PLUG

coupling with 1/2" NPT PIPE NIPPLE 00-01-03-M

| n : L.CIVATI                                                                      | Checked : T.CICCONE                                                      |
|-----------------------------------------------------------------------------------|--------------------------------------------------------------------------|
| <b>#</b> : 00-01-06                                                               | Code : -                                                                 |
| RICA LLC<br>d may not be reproduced in who<br>Ind its rights according to the civ | le or in part. For any other use<br>/il and penal previsions of the Law. |