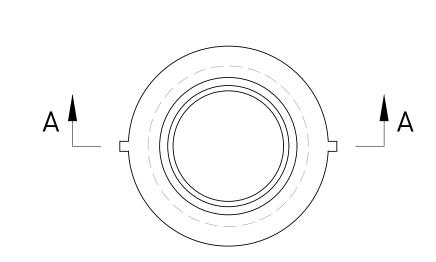

# SECTION A-A

FRONT VIEW

# SIDE VIEW

| <ul> <li>NOTE:</li> <li>This drawing is not intended for manufacturing purposes;</li> <li>All dimensions are measured;</li> <li>150 psi rated;</li> </ul> |          |             |       | Material :<br>SCHEDULE 40 STEEL<br>TENSA AMERICA |  | Treatment :<br>-<br>Title :<br><b>3/4" NPT NIPPLE COUPLER</b><br>coupling with<br>3/4" NPT PIPE NIPPLES 00-03-01-M |  |                                                                                 |
|-----------------------------------------------------------------------------------------------------------------------------------------------------------|----------|-------------|-------|--------------------------------------------------|--|--------------------------------------------------------------------------------------------------------------------|--|---------------------------------------------------------------------------------|
|                                                                                                                                                           |          |             |       |                                                  |  |                                                                                                                    |  | TENSA AMERICA LLC - www.tensaamerica.<br>1111 KANE CONCOURSE, S.TE 200 - BAY HA |
|                                                                                                                                                           |          |             |       |                                                  |  |                                                                                                                    |  |                                                                                 |
| 0                                                                                                                                                         | 04/05/18 | First issue | L.C.  | T.C.                                             |  | Document Property of TEN                                                                                           |  |                                                                                 |
| Rev.                                                                                                                                                      | Date     | Description | Drawn | Checked                                          |  | nformation restricted solely for use on this p<br>on of TENSA AMERICA LLC, the company wil                         |  |                                                                                 |