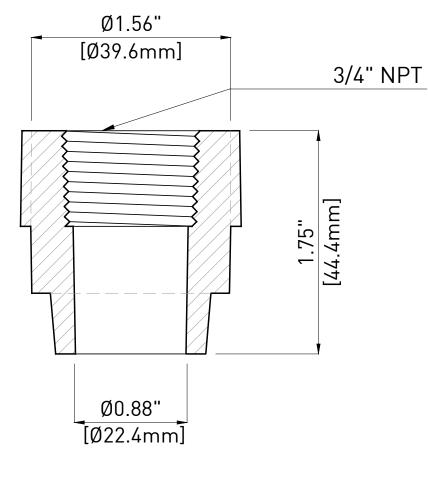

#### Cooling

14. Allow the duct and Grout Port to cool for a minimum of 4 minutes. After the cooling time has finished, the Grout Port is connected.

| 0 04/05/18 |
|------------|
|------------|

|       | Rev. D                                                                                                                                                                                                                                                                                                                                                             | Jate                                                        | Descri                                                | ption              |                               | Drawn        | Checked |
|-------|--------------------------------------------------------------------------------------------------------------------------------------------------------------------------------------------------------------------------------------------------------------------------------------------------------------------------------------------------------------------|-------------------------------------------------------------|-------------------------------------------------------|--------------------|-------------------------------|--------------|---------|
| NOTE: | Material :<br>Polyethyl                                                                                                                                                                                                                                                                                                                                            | ene - according to A                                        | STM D3350                                             | Treatment :<br>-   |                               |              |         |
|       |                                                                                                                                                                                                                                                                                                                                                                    | <b>TENSA</b><br>RUPPO DE ECCHER                             | AMERICA                                               | Title :<br>GTI 3/4 | 4" PE INLET/00<br>for PT SYST |              | PORT    |
|       |                                                                                                                                                                                                                                                                                                                                                                    | ICA LLC - www.tensaamerica.c<br>DNCOURSE, S.TE 200 - BAY HA | om - PHONE: +1 305-866-9917<br>RBOR ISLAND - 33154 FL | Drawn : L.C        | IVATI Chec                    | ked : T.CICC | CONE    |
|       | Date : 04/0                                                                                                                                                                                                                                                                                                                                                        | 05/2018                                                     | Dimensions : INCH [mm]<br>mm FOR REFERENCE ONLY       | Part # : 00-       | 07-04-EM Code                 | : 220065     |         |
|       | Document Property of TENSA AMERICA LLC<br>This drawing contains proprietary information restricted solely for use on this project and may not be reproduced in whole or in part. For any other use<br>without the expressed written permission of TENSA AMERICA LLC, the company will safeguard its rights according to the civil and penal previsions of the Law. |                                                             |                                                       |                    |                               |              |         |