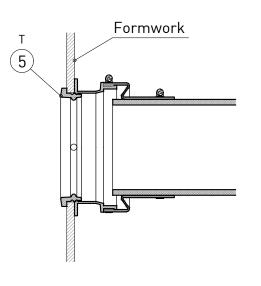

#### NOTE:

- Vent assemblies can be used as inlet, outlet or drain; when elbows are present, the vent cannot be used for injection / inspection;
- Epoxy grout shall be used to fill recessess: make reference to FDoT standard plans index 462-003 for post-tensioning anchorage and tendon filling details
- Concrete cover must meet FDoT Structures Design Guidelines ٠ Section 1.4.2
- Components marked with "T" on the drawing are temporary

PHASE B match-cast coupler connection

**PHASE A** bulkhead coupler connection

|      | BILL OF MATERIALS |                      |                                                     |  |  |  |
|------|-------------------|----------------------|-----------------------------------------------------|--|--|--|
| ITEM | PART #            | DESCRIPTION          | MATERIAL                                            |  |  |  |
| 1    | XX-07-03-01       | Bulkhead Coupler     | Polypropylene - according to ASTM D4101             |  |  |  |
| 2    | XX-07-03-02       | Match-Cast Coupler   | Polypropylene - according to ASTM D4101             |  |  |  |
| 3    | XX-07-03-03       | Sealing Gasket       | TPR Blend - according to FDoT Tab.2.2.1.7-1 Sec.960 |  |  |  |
| 4    | XX-07-03-04       | Boot                 | TPR Blend - according to FDoT Tab.2.2.1.7-1 Sec.960 |  |  |  |
| 5    | XX-07-03-05       | Bulkhead load plug   | Nylon                                               |  |  |  |
| 6    | XX-07-03-06       | Match-Cast Load Plug | Nylon                                               |  |  |  |
| 7    | XX-07-03-07       | Gasket Blockout      | Polypropylene - according to ASTM D4101             |  |  |  |
| 8    | XX-07-03-08       | Storage Cap          | Polypropylene - according to ASTM D4101             |  |  |  |
| 9    | 00-10-00          | Band Clamp           | Stainless Steel GR316 - according to ASTM A240      |  |  |  |
| 10   | I-XX-07-00        | Corrugated Duct      | Polypropylene - according to ASTM D4101             |  |  |  |
| 11   | E-IU-XX-07-08     | Smooth Plastic Duct  | High Density Polyethylene - according to ASTM D3350 |  |  |  |