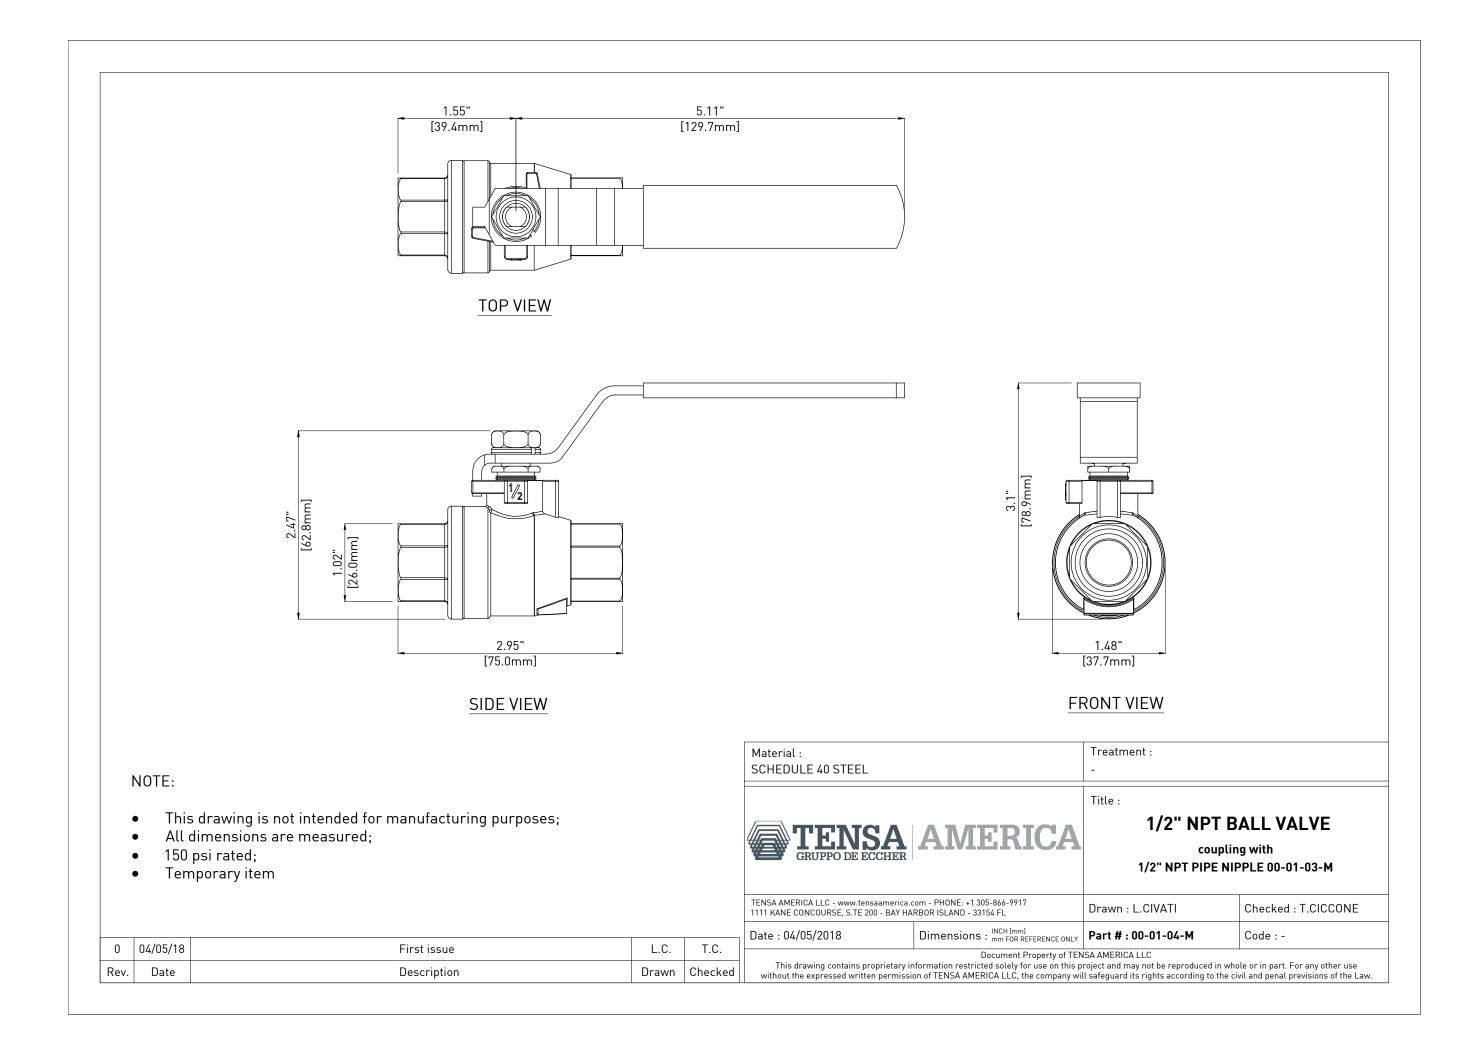

Polyethylene - according to ASTM D3350

MATERIAL

Ductil Iron ASTM A536 GR80-55-06 + Galvanization according to ASTM A123

| :                                                                                 |                                                                          |
|-----------------------------------------------------------------------------------|--------------------------------------------------------------------------|
| 1/2" NPT PI                                                                       | PE NIPPLE                                                                |
|                                                                                   |                                                                          |
| n : L.CIVATI                                                                      | Checked : T.CICCONE                                                      |
| # : 00-01-03-M                                                                    | Code : -                                                                 |
| RICA LLC<br>d may not be reproduced in who<br>ard its rights according to the civ | le or in part. For any other use<br>/il and penal previsions of the Law. |
|                                                                                   |                                                                          |
|                                                                                   |                                                                          |

### 1/2" NPT FEMALE PLUG

coupling with 1/2" NPT PIPE NIPPLE 00-01-03-M

| n : L.CIVATI                                                                      | Checked : T.CICCONE                                                      |
|-----------------------------------------------------------------------------------|--------------------------------------------------------------------------|
| <b>#</b> : 00-01-06                                                               | Code : -                                                                 |
| RICA LLC<br>d may not be reproduced in who<br>Ind its rights according to the civ | le or in part. For any other use<br>/il and penal previsions of the Law. |