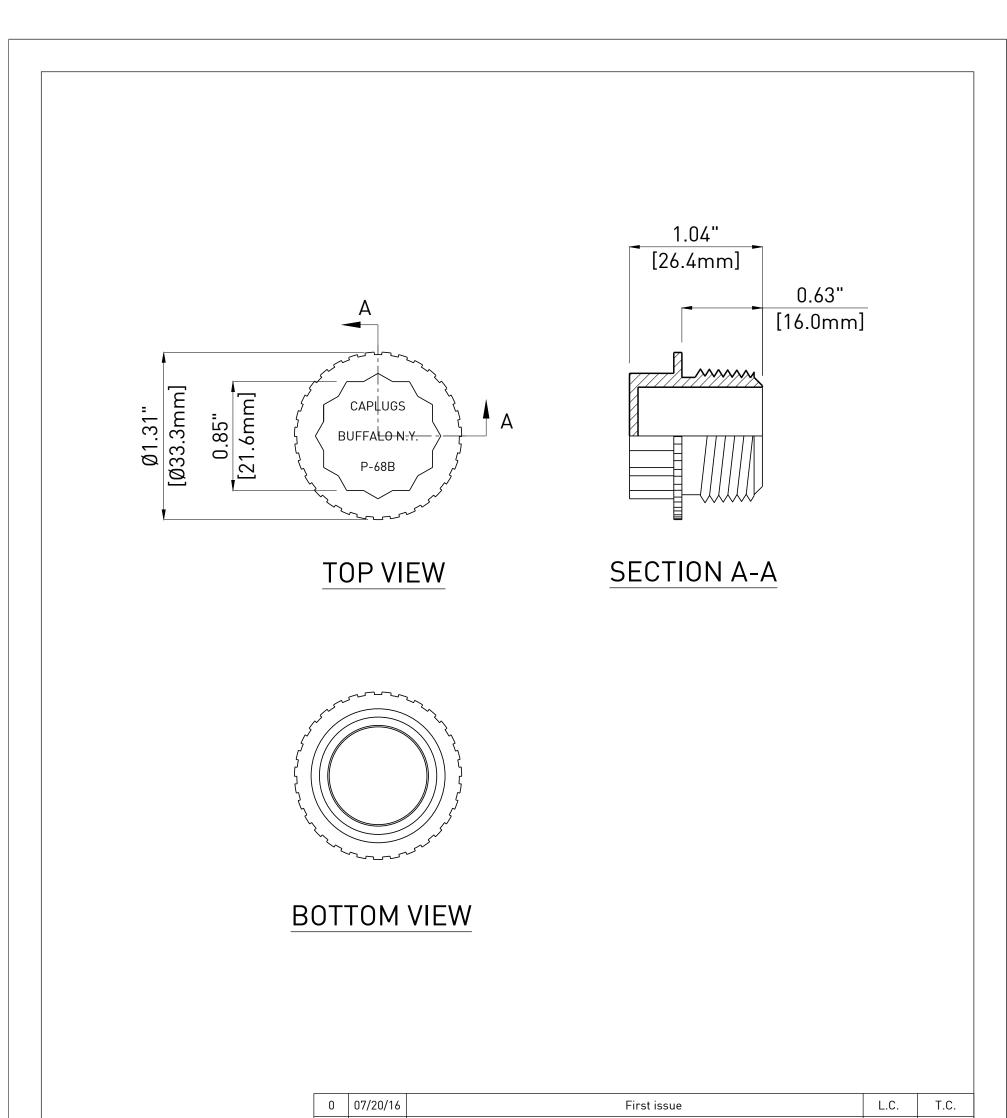

|                                                                                                                                                          | Rev. | Date                  |                           | Descri                                                                                                                 | iption                             |                                   | Drawn                              | Checked |
|----------------------------------------------------------------------------------------------------------------------------------------------------------|------|-----------------------|---------------------------|------------------------------------------------------------------------------------------------------------------------|------------------------------------|-----------------------------------|------------------------------------|---------|
| NOTE                                                                                                                                                     |      | erial :<br>Density Po | olyethylene- a            | ccording to ASTM D3350                                                                                                 |                                    | Treatment :<br>-                  |                                    |         |
| <ul> <li>NOTE:</li> <li>This drawing is not intended for manufacturing purposes;</li> <li>All dimensions are measured;</li> <li>150 psi rated</li> </ul> | r    | GRUPP                 | <b>NSA</b><br>o de eccher | AMERICA                                                                                                                |                                    |                                   | Buffalo N.Y.) 3/4"<br>G for ANCHOR | -       |
|                                                                                                                                                          |      |                       |                           | .com - PHONE: +1 305-866-9917<br>ARBOR ISLAND - 33154 FL                                                               | Drawn : L.CIVATI Checked : T.CICCC |                                   |                                    | CONE    |
|                                                                                                                                                          | Date | : 07/20/201           | 6                         | Dimensions : INCH [mm]<br>mm FOR REFERENCE ONLY                                                                        | Part # : 00-                       | 03-03 Code                        | : P-68B                            |         |
|                                                                                                                                                          |      |                       |                           | Document Property of TEN<br>nformation restricted solely for use on this p<br>ion of TENSA AMERICA LLC, the company wi | project and may no                 | ot be reproduced in whole or in p |                                    |         |