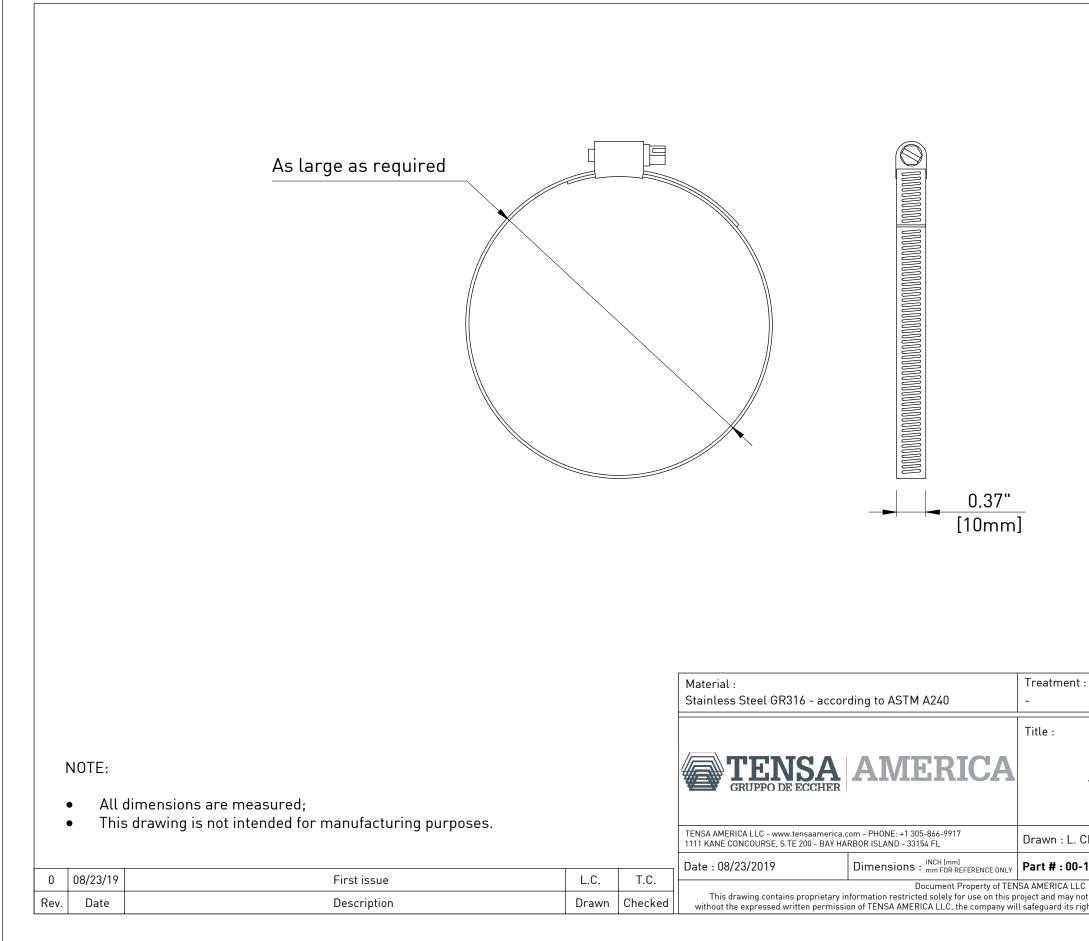

### BAND CLAMP for segmental duct coupler

| : L. CIVATI                                                                                                                                   | Checked : T. CICCONE |  |  |  |  |  |
|-----------------------------------------------------------------------------------------------------------------------------------------------|----------------------|--|--|--|--|--|
| : 00-10-00                                                                                                                                    | Code : -             |  |  |  |  |  |
| CALLC<br>may not be reproduced in whole or in part. For any other use<br>I its rights according to the civil and penal previsions of the Law. |                      |  |  |  |  |  |