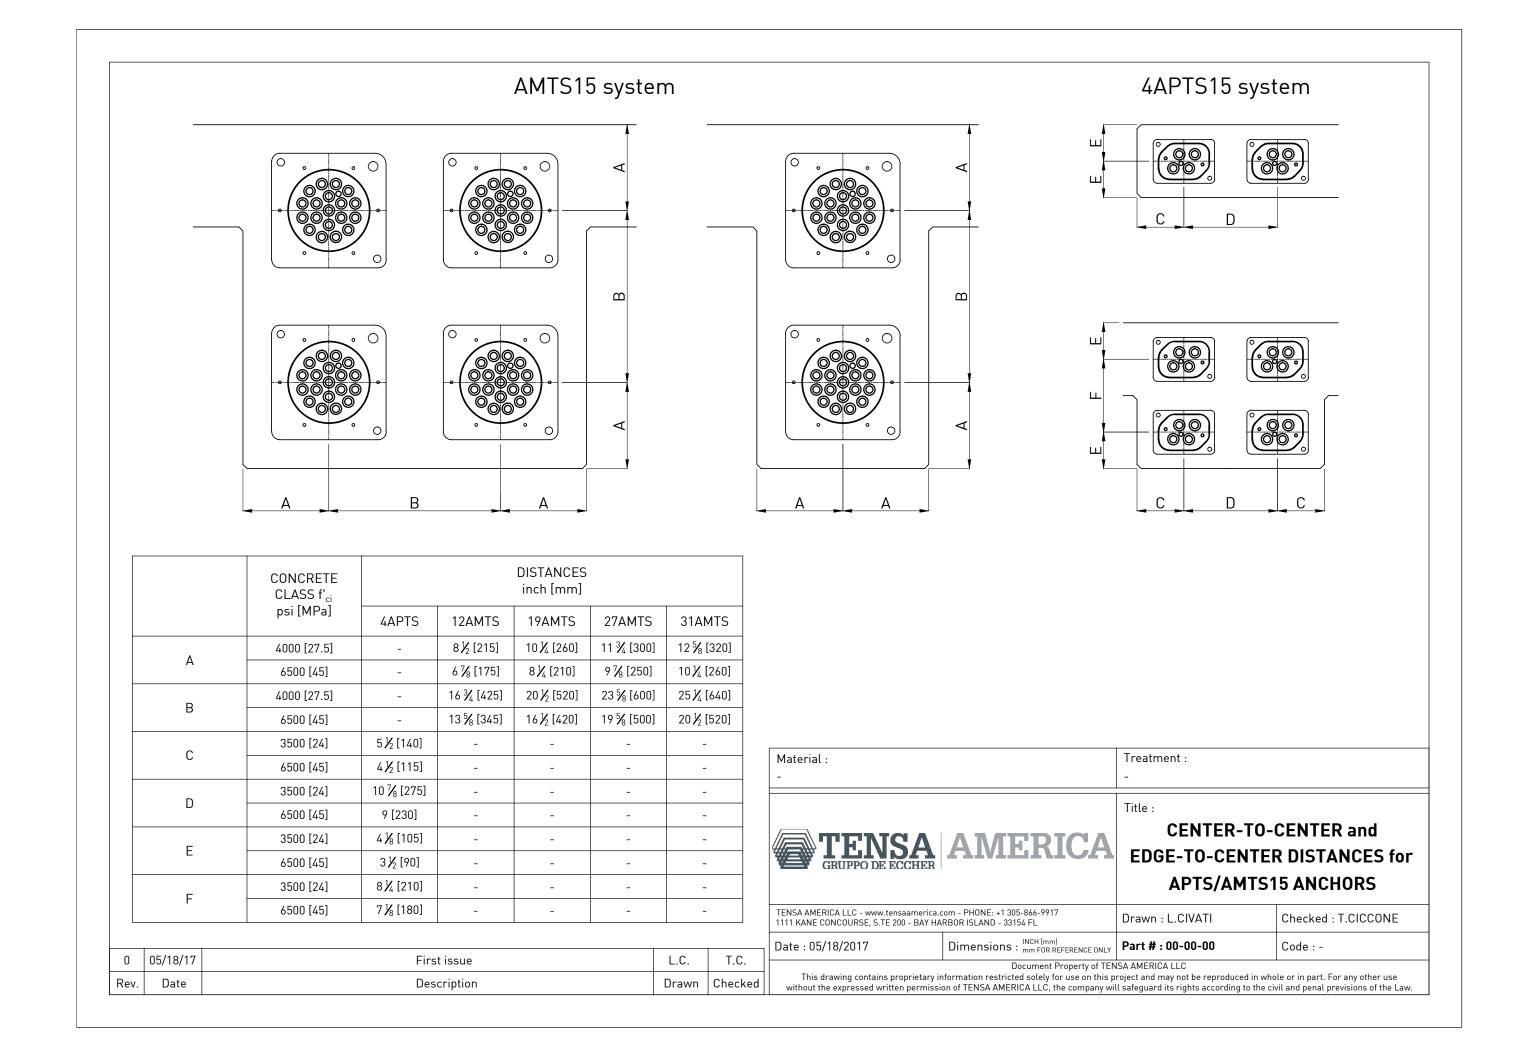

| PII | PE | IN <sup>-</sup> | <b>FERI</b> | NAL | CON | IFIG | URA | TION |
|-----|----|-----------------|-------------|-----|-----|------|-----|------|
|     |    |                 |             |     |     |      |     |      |