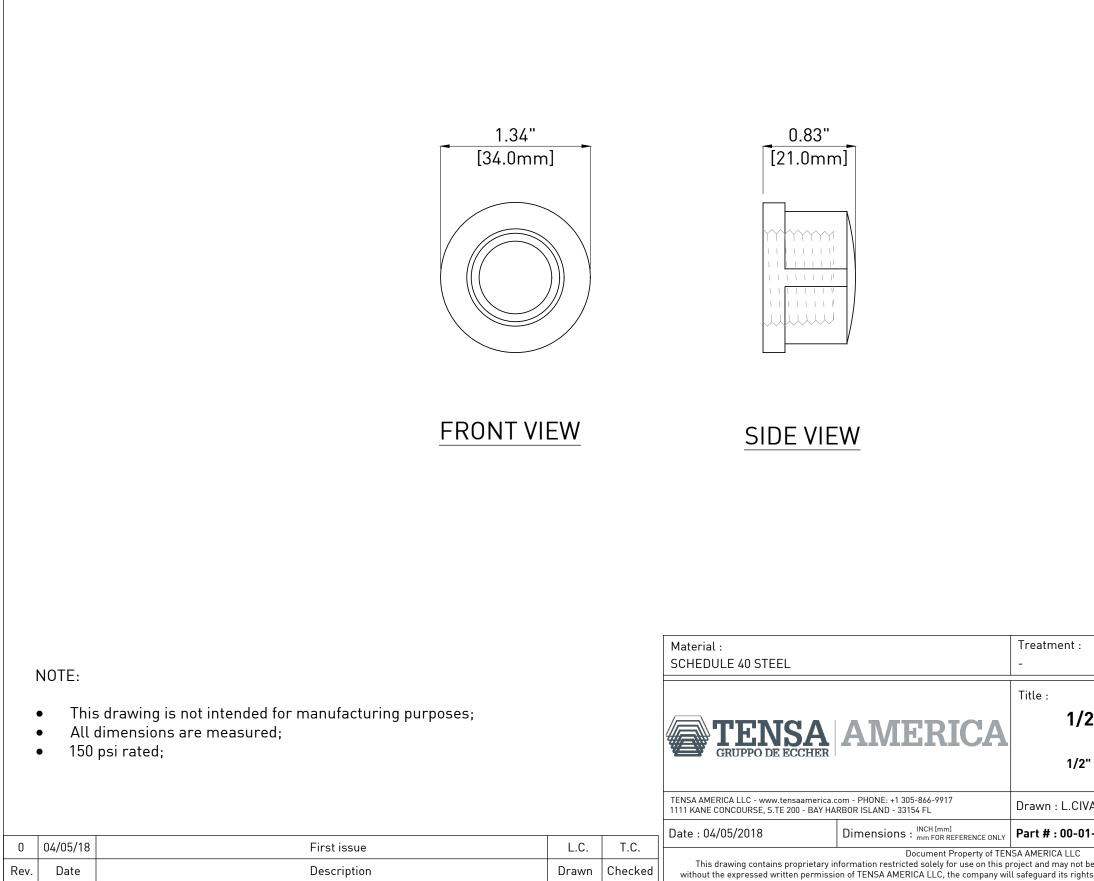

### 1/2" NPT FEMALE PLUG

coupling with 1/2" NPT PIPE NIPPLE 00-01-03-M

| n : L.CIVATI                                                                      | Checked : T.CICCONE                                                      |
|-----------------------------------------------------------------------------------|--------------------------------------------------------------------------|
| <b>#</b> : 00-01-06                                                               | Code : -                                                                 |
| RICA LLC<br>d may not be reproduced in who<br>Ind its rights according to the civ | le or in part. For any other use<br>/il and penal previsions of the Law. |