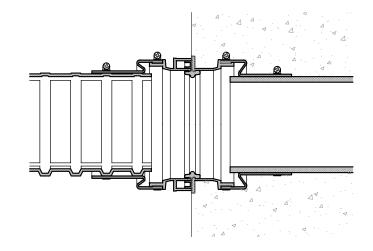

PHASE B match-cast coupler connection

**PHASE A** bulkhead coupler connection

|      | BILL OF MATERIALS |                      |                                                     |  |  |  |
|------|-------------------|----------------------|-----------------------------------------------------|--|--|--|
| ITEM | PART #            | DESCRIPTION          | MATERIAL                                            |  |  |  |
| 1    | XX-07-03-01       | Bulkhead Coupler     | Polypropylene - according to ASTM D4101             |  |  |  |
| 2    | XX-07-03-02       | Match-Cast Coupler   | Polypropylene - according to ASTM D4101             |  |  |  |
| 3    | XX-07-03-03       | Sealing Gasket       | TPR Blend - according to FDoT Tab.2.2.1.7-1 Sec.960 |  |  |  |
| 4    | XX-07-03-04       | Boot                 | TPR Blend - according to FDoT Tab.2.2.1.7-1 Sec.960 |  |  |  |
| 5    | XX-07-03-05       | Bulkhead load plug   | Nylon                                               |  |  |  |
| 6    | XX-07-03-06       | Match-Cast Load Plug | Nylon                                               |  |  |  |
| 7    | XX-07-03-07       | Gasket Blockout      | Polypropylene - according to ASTM D4101             |  |  |  |
| 8    | XX-07-03-08       | Storage Cap          | Polypropylene - according to ASTM D4101             |  |  |  |
| 9    | 00-10-00          | Band Clamp           | Stainless Steel GR316 - according to ASTM A240      |  |  |  |
| 10   | I-XX-07-00        | Corrugated Duct      | Polypropylene - according to ASTM D4101             |  |  |  |
| 11   | E-IU-XX-07-08     | Smooth Plastic Duct  | High Density Polyethylene - according to ASTM D3350 |  |  |  |

à

**PHASE C** segments detachment

#### NOTE:

- Reference to manifacturer's installation manual for the detailed installation instructions;
- The representetion of both smooth and corrugated duct in the same coupler is purely representative;
- Segmental duct coupler meets FDoT requirements (Par. 2.2.1.6 and 3.2.1 Section 960)
- Components marked with "T" on the drawing are temporary, components marked with "O" are optional
- In the beside table "XX" stands for the system dimension