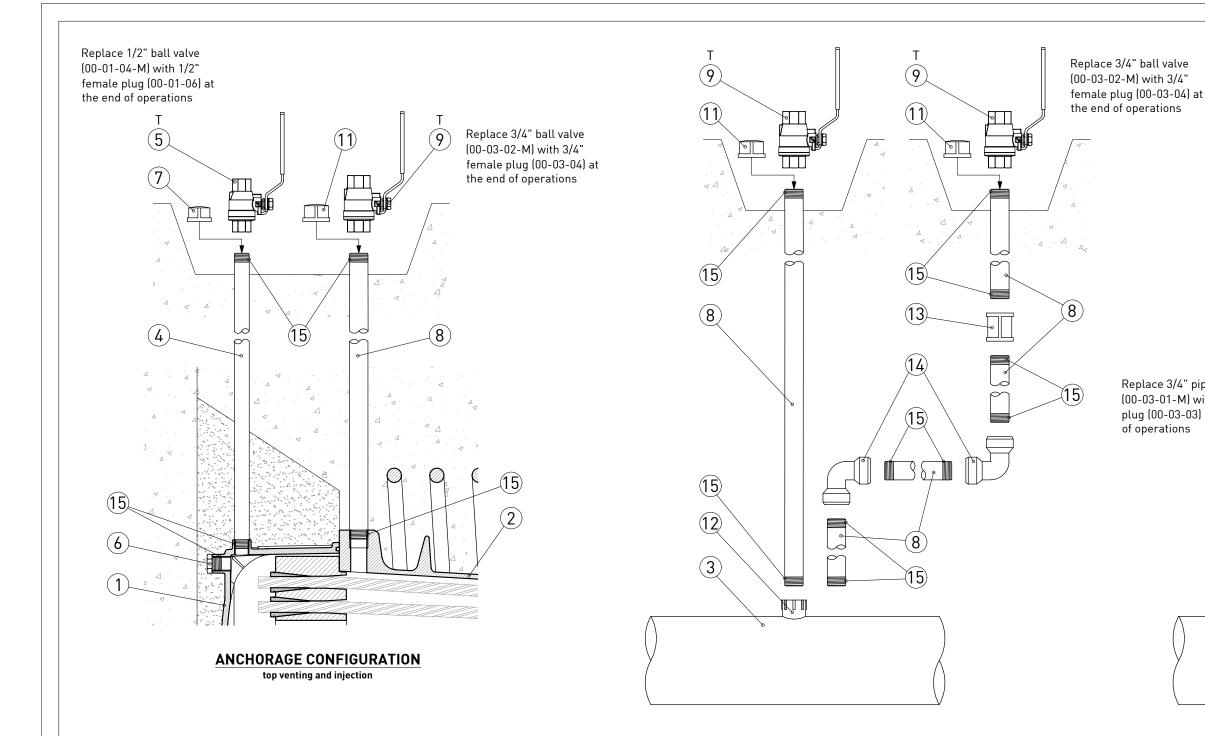

#### NOTE:

- Vent assemblies can be used as inlet, outlet or drain; when elbows are present, the vent cannot be used for injection / inspection;
- Epoxy grout shall be used to fill recessess: make reference to FDoT standard plans index 462-003 for post-tensioning anchorage and tendon filling details
- Concrete cover must meet FDoT Structures Design Guidelines ٠ Section 1.4.2
- Components marked with "T" on the drawing are temporary

|      | MISCELLANEOUS MATERIALS                 |
|------|-----------------------------------------|
| ITEM | DESCRIPTION                             |
| 15   | Commercially available thread seal tape |

TENSA AMERICA LLC - www.tensaamerica.com - PHONE: +1 305-866-9917 1111 KANE CONCOURSE, S.TE 200 - BAY HARBOR ISLAND - 33154 FL Date : 04/26/2018

\* depending from system dimension

ITEM

1

2

3

4

5

6

7

8

9

10

11

12

13

14

PART #

XX-01-00\*

XX-03-00\*

E-IU-XX-07-08\*

00-01-03-M

00-01-04-M

00-01-05

00-01-06

00-03-01-M

00-03-02-M

00-03-03

00-03-04

00-07-04-EM

00-07-06

00-07-07

DESCRIPTION

Protection Cap

Smooth Plastic Duct

NPT Pipe Nipple 1/2"

NPT Female Plug 1/2"

NPT Pipe Nipple 3/4"

NPT Ball Valve 3/4"

NPT Female Plug 3/4"

Vent Port 3/4" NPT PE

NPT Nipple Coupler 3/4"

NPT Ball Valve 1/2"

NPT Plug 1/2"

NPT Plug 3/4"

NPT Elbow 3/4"

Anchor

BILL OF MATERIALS

SCH40 steel

Nylon S-PA0401 - according to ASTM D5989

High Density Polyethylene - according to ASTM D3350

High Density Polyethylene - according to ASTM D3350

High Density Polyethylene - according to ASTM D3350

Polyethylene - according to ASTM D3350

MATERIAL

Ductil Iron ASTM A536 GR80-55-06 + Galvanization according to ASTM A123

| :                                                                                 |                                                                          |
|-----------------------------------------------------------------------------------|--------------------------------------------------------------------------|
| 1/2" NPT PI                                                                       | PE NIPPLE                                                                |
|                                                                                   |                                                                          |
| n : L.CIVATI                                                                      | Checked : T.CICCONE                                                      |
| # : 00-01-03-M                                                                    | Code : -                                                                 |
| RICA LLC<br>d may not be reproduced in who<br>ard its rights according to the civ | le or in part. For any other use<br>/il and penal previsions of the Law. |
|                                                                                   |                                                                          |
|                                                                                   |                                                                          |