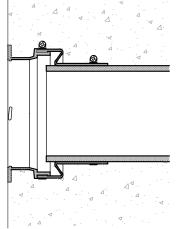

PHASE B match-cast coupler connection

**PHASE A** bulkhead coupler connection

|      | BILL OF MATERIALS |                      |                                                     |  |  |  |
|------|-------------------|----------------------|-----------------------------------------------------|--|--|--|
| ITEM | PART #            | DESCRIPTION          | MATERIAL                                            |  |  |  |
| 1    | XX-07-03-01       | Bulkhead Coupler     | Polypropylene - according to ASTM D4101             |  |  |  |
| 2    | XX-07-03-02       | Match-Cast Coupler   | Polypropylene - according to ASTM D4101             |  |  |  |
| 3    | XX-07-03-03       | Sealing Gasket       | TPR Blend - according to FDoT Tab.2.2.1.7-1 Sec.960 |  |  |  |
| 4    | XX-07-03-04       | Boot                 | TPR Blend - according to FDoT Tab.2.2.1.7-1 Sec.960 |  |  |  |
| 5    | XX-07-03-05       | Bulkhead load plug   | Nylon                                               |  |  |  |
| 6    | XX-07-03-06       | Match-Cast Load Plug | Nylon                                               |  |  |  |
| 7    | XX-07-03-07       | Gasket Blockout      | Polypropylene - according to ASTM D4101             |  |  |  |
| 8    | XX-07-03-08       | Storage Cap          | Polypropylene - according to ASTM D4101             |  |  |  |
| 9    | 00-10-00          | Band Clamp           | Stainless Steel GR316 - according to ASTM A240      |  |  |  |
| 10   | I-XX-07-00        | Corrugated Duct      | Polypropylene - according to ASTM D4101             |  |  |  |
| 11   | E-IU-XX-07-08     | Smooth Plastic Duct  | High Density Polyethylene - according to ASTM D3350 |  |  |  |

#### NOTE:

- Reference to manifacturer's installation manual for the detailed installation instructions;
- The representetion of both smooth and corrugated duct in the same coupler is purely representative;
- Segmental duct coupler meets FDoT requirements (Par. 2.2.1.6 and 3.2.1 Section 960)
- Components marked with "T" on the drawing are temporary, components marked with "O" are optional
- In the beside table "XX" stands for the system dimension

# SECTION A-A