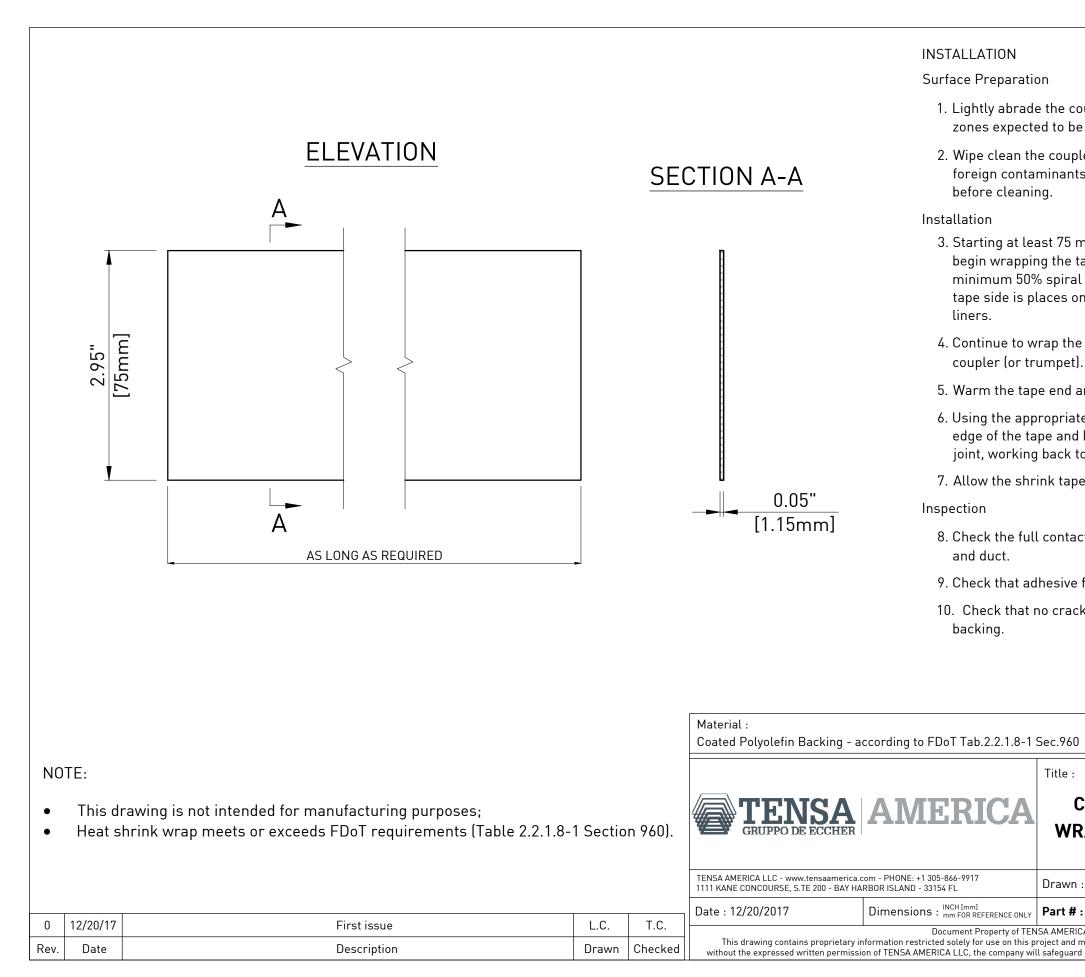

|                  | er (or trumpet)<br>vered with heat | and duct in the<br>shrink tape.                                          |
|------------------|------------------------------------|--------------------------------------------------------------------------|
| •                | •                                  | d duct to remove<br>components are dry                                   |
| e tape<br>al ove | around the joir                    | nat the powdered                                                         |
| he tap<br>et).   | e till at least 7                  | 5 mm after the                                                           |
| d and I          | press down firr                    | nly.                                                                     |
| nd hea           | -                                  | torch, begin at the ially around the                                     |
| ipe to           | cool for two ho                    | urs prior to usage.                                                      |
|                  |                                    |                                                                          |
| act of           | tape with the o                    | coupler (or trumpet)                                                     |
| ve flow          | vs beyond tape                     | edges.                                                                   |
| acks o           | r holes are pre                    | sent in shrink tape                                                      |
|                  |                                    |                                                                          |
|                  |                                    |                                                                          |
| 60               | Treatment :<br>-                   |                                                                          |
| :                |                                    |                                                                          |
|                  | NUSA-CPS                           | HEAT SHRINK                                                              |
| /RAF             | of or INTER                        | NAL PT SYSTEM                                                            |
| /n : L.C         | IVATI                              | Checked : T.CICCONE                                                      |
| #:00-            | 09-00                              | Code : HCA-B-75-15-BK                                                    |
|                  | ot be reproduced in who            | le or in part. For any other use<br>vil and penal previsions of the Law. |
|                  |                                    |                                                                          |
| -                |                                    |                                                                          |