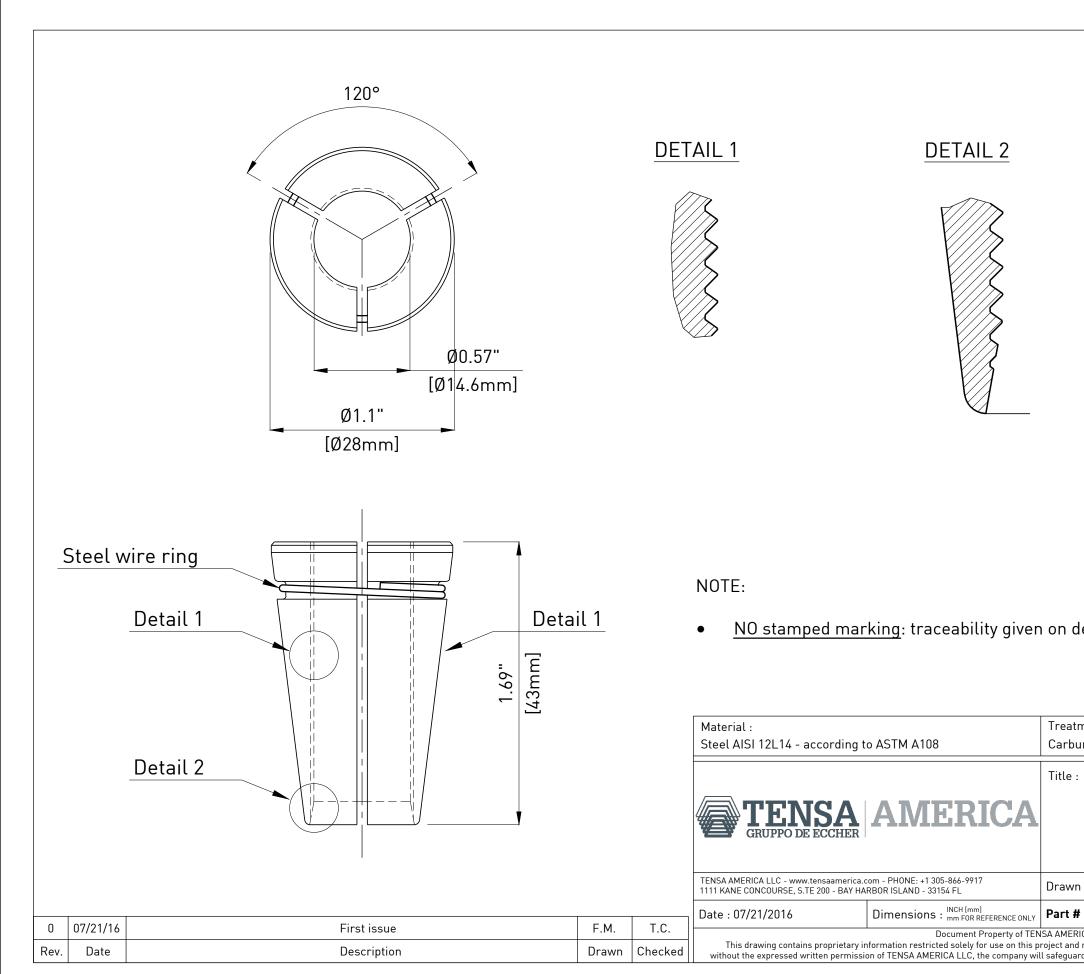

| delivering boxes                                                                     |                                                                          |
|--------------------------------------------------------------------------------------|--------------------------------------------------------------------------|
| atment :<br>burizing +Tempering + S                                                  | Stress Relieving                                                         |
| 3-PARTS                                                                              | WEDGE                                                                    |
| vn : F.MORAGLIA                                                                      | Checked : T.CICCONE                                                      |
| # : 00-04-00                                                                         | Code : -                                                                 |
| ERICA LLC<br>nd may not be reproduced in who<br>aard its rights according to the civ | le or in part. For any other use<br>vil and penal previsions of the Law. |