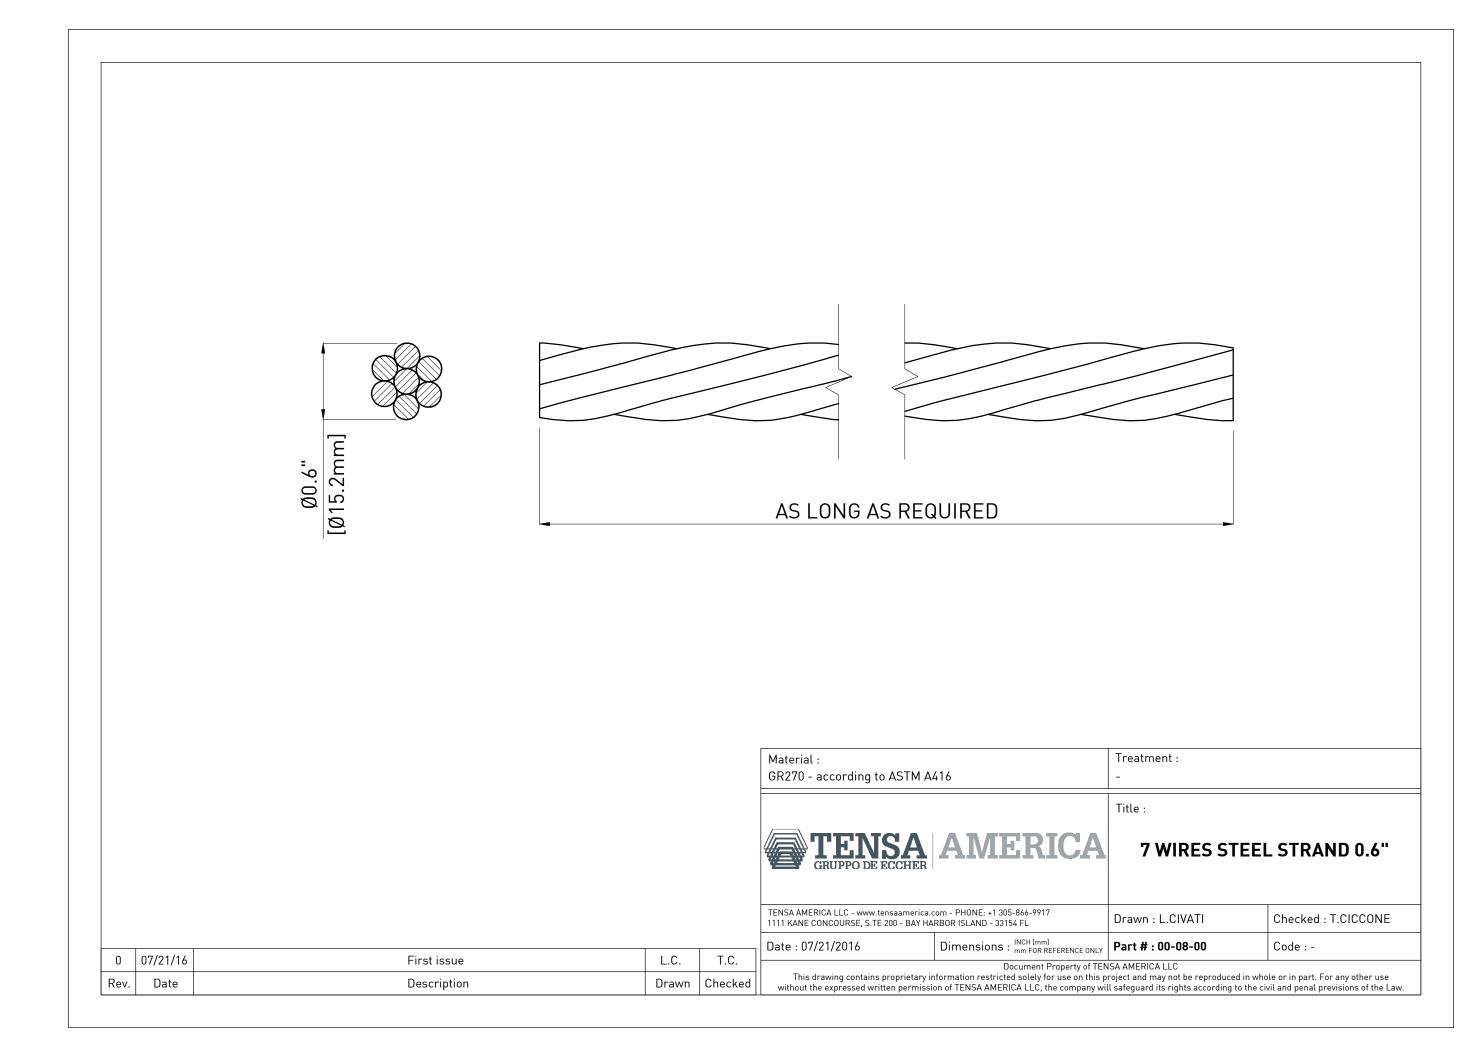

| Dimensions : [NCH [mm]<br>mm FOR REFERENCE ONLY       | Part # : 00-07-08 C | ode : 220046   |         |  |
|                                                                                                                   | Document Property of TENSA AMERICA LLC<br>This drawing contains proprietary information restricted solely for use on this project and may not be reproduced in whole or in part. For any other use<br>without the expressed written permission of TENSA AMERICA LLC, the company will safeguard its rights according to the civil and penal previsions of the Law. |                                                          |                                                       |                     |                |         |  |





|                  | er (or trumpet)<br>vered with heat | and duct in the<br>shrink tape.                                          |
|------------------|------------------------------------|--------------------------------------------------------------------------|
| •                | •                                  | d duct to remove<br>components are dry                                   |
| e tape<br>al ove | around the joir                    | nat the powdered                                                         |
| he tap<br>et).   | e till at least 7                  | 5 mm after the                                                           |
| d and I          | press down firr                    | nly.