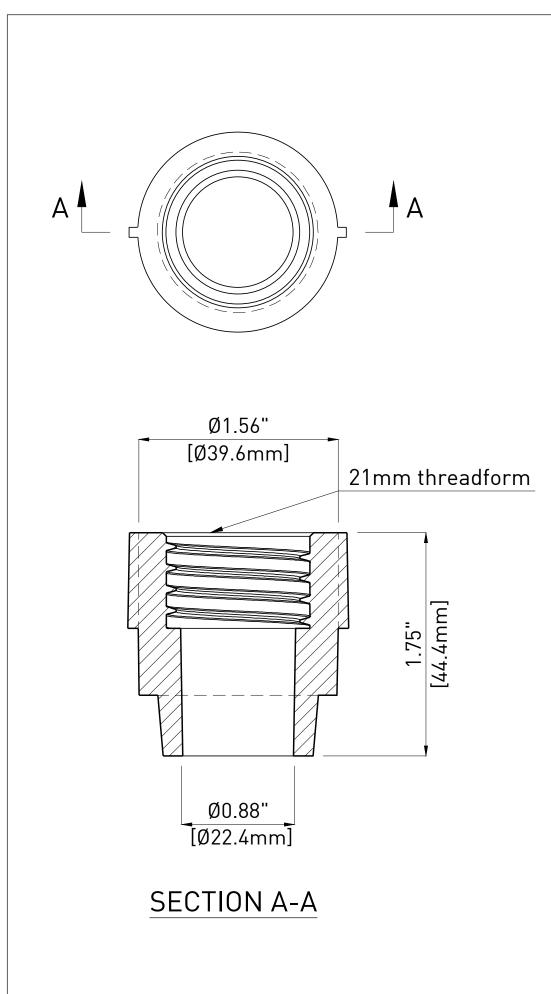

|                                                                                                                                               | Rev.           | Date                                                                                                                                                                                                                                                                                                                                                              |                    | Descri                                                | ption        |                            | Drawn       | Checked |
|-----------------------------------------------------------------------------------------------------------------------------------------------|----------------|-------------------------------------------------------------------------------------------------------------------------------------------------------------------------------------------------------------------------------------------------------------------------------------------------------------------------------------------------------------------|--------------------|-------------------------------------------------------|--------------|----------------------------|-------------|---------|
| NOTE:                                                                                                                                         | Mater<br>Polye |                                                                                                                                                                                                                                                                                                                                                                   | according to A     | STM D3350                                             |              | Treatment :<br>-           |             |         |
| <ul> <li>This drawing is not intended for<br/>manufacturing purposes;</li> <li>All dimensions are measured;</li> <li>150 psi rated</li> </ul> |                | GRUPPO                                                                                                                                                                                                                                                                                                                                                            | NSA<br>D DE ECCHER | AMERICA                                               | Title :      | GTI 21mm Ho<br>for PT SYST |             |         |
|                                                                                                                                               |                |                                                                                                                                                                                                                                                                                                                                                                   |                    | om - PHONE: +1 305-866-9917<br>RBOR ISLAND - 33154 FL | Drawn : L.C  | IVATI Checke               | ed : T.CICO | CONE    |
|                                                                                                                                               | Date :         | 07/21/201                                                                                                                                                                                                                                                                                                                                                         | 6                  | Dimensions : INCH [mm]<br>mm FOR REFERENCE ONLY       | Part # : 00- | 07-03 Code :               | 220044      |         |
|                                                                                                                                               |                | Document Property of TENSA AMERICA LLC<br>This drawing contains proprietary information restricted solely for use on this project and may not be reproduced in whole or in part. For any other use<br>without the expressed written permission of TENSA AMERICA LLC, the company will safeguard its rights according to the civil and penal previsions of the Law |                    |                                                       |              |                            |             |         |