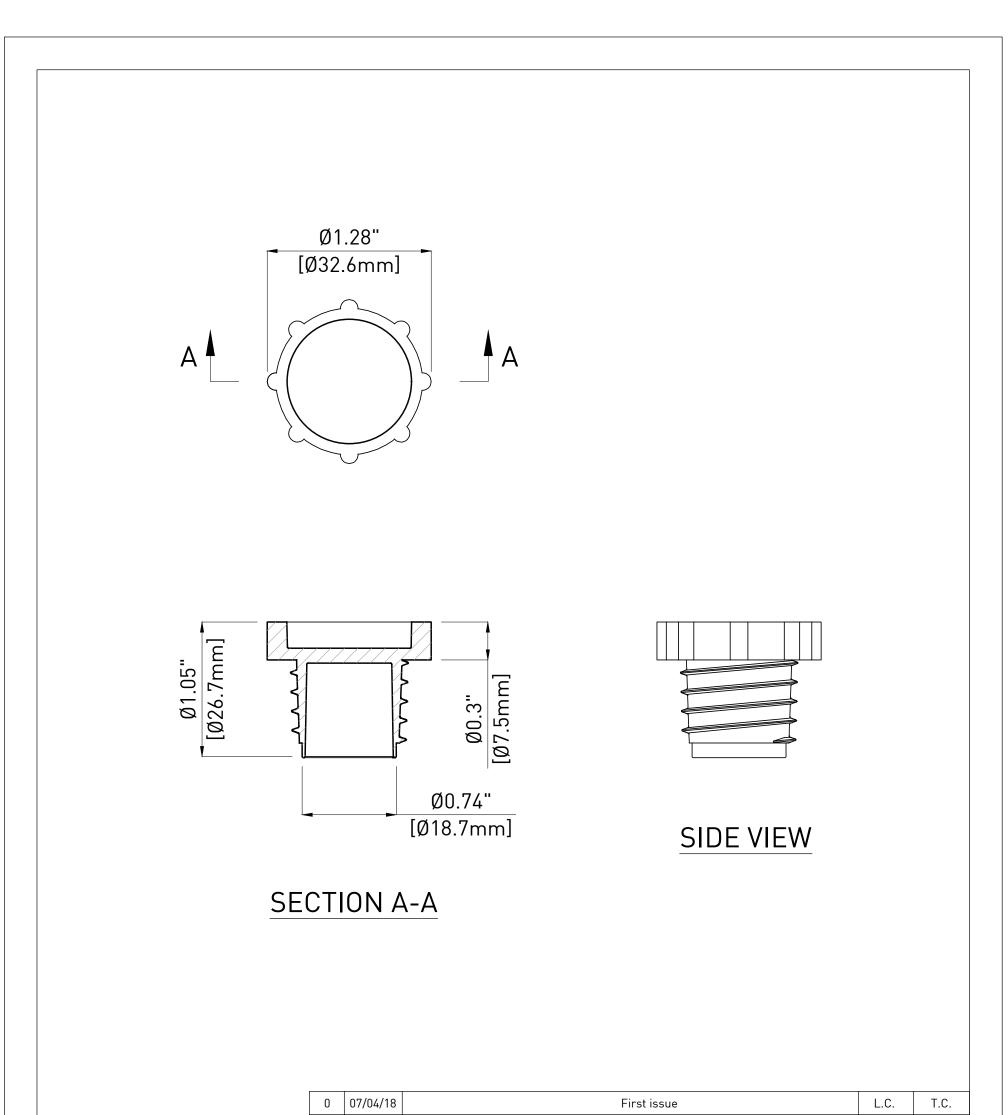

|                                                                                                                   | Rev. Da                                                                                                                                                                                                                                                                                                                                                            | ite                                                      | Descri                                                | ption               | Drawn          | Checked |  |
|-------------------------------------------------------------------------------------------------------------------|--------------------------------------------------------------------------------------------------------------------------------------------------------------------------------------------------------------------------------------------------------------------------------------------------------------------------------------------------------------------|----------------------------------------------------------|-------------------------------------------------------|---------------------|----------------|---------|--|
|                                                                                                                   | Material :<br>High Dens                                                                                                                                                                                                                                                                                                                                            | ity Polyethylene- ac                                     | cording to ASTM D3350                                 | Treatment :<br>-    |                |         |  |
| NOTE:                                                                                                             |                                                                                                                                                                                                                                                                                                                                                                    |                                                          |                                                       | Title :             |                |         |  |
| <ul> <li>This drawing is not intended for manufacturing purposes;</li> <li>All dimensions are measured</li> </ul> | TENSA<br>GRUPPO DE ECCHER AMERICA                                                                                                                                                                                                                                                                                                                                  |                                                          |                                                       | GTI 21mm hose plug  |                |         |  |
|                                                                                                                   |                                                                                                                                                                                                                                                                                                                                                                    | A LLC - www.tensaamerica.c<br>ICOURSE, S.TE 200 - BAY HA | om - PHONE: +1 305-866-9917<br>RBOR ISLAND - 33154 FL | Drawn : L.CIVATI C  | necked : T.CIC | CONE    |  |
|                                                                                                                   | Date : 07/04                                                                                                                                                                                                                                                                                                                                                       | 4/2018                                                   | Dimensions : [NCH [mm]<br>mm FOR REFERENCE ONLY       | Part # : 00-07-08 C | ode : 220046   |         |  |
|                                                                                                                   | Document Property of TENSA AMERICA LLC<br>This drawing contains proprietary information restricted solely for use on this project and may not be reproduced in whole or in part. For any other use<br>without the expressed written permission of TENSA AMERICA LLC, the company will safeguard its rights according to the civil and penal previsions of the Law. |                                                          |                                                       |                     |                |         |  |