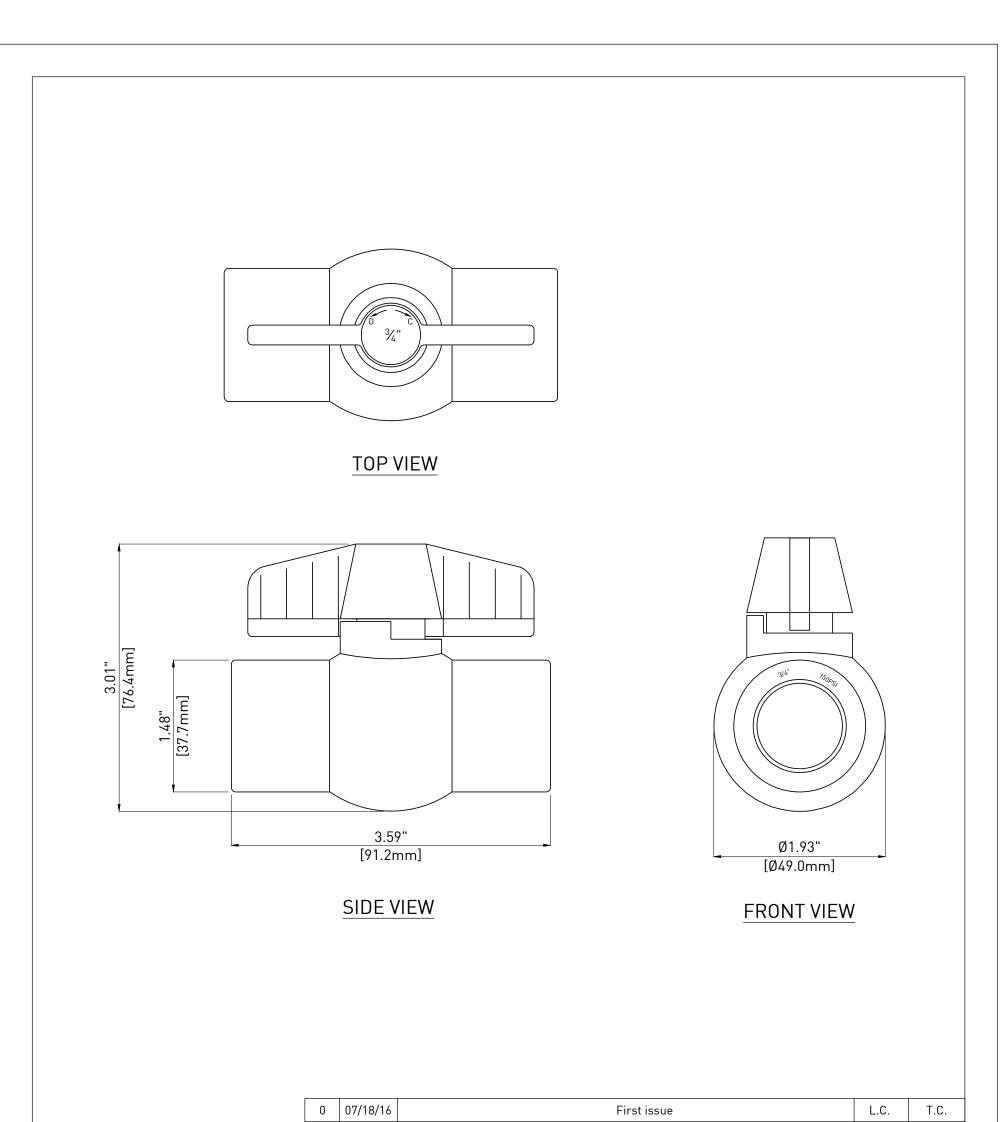

|                                                                                                                                                                                      | Rev.                                                                                                                                                                                                                                                                                                                                                              | Date               |             | Descri                                          | ption                                                                                                   |                  | Drawn      | Checked |  |
|--------------------------------------------------------------------------------------------------------------------------------------------------------------------------------------|-------------------------------------------------------------------------------------------------------------------------------------------------------------------------------------------------------------------------------------------------------------------------------------------------------------------------------------------------------------------|--------------------|-------------|-------------------------------------------------|---------------------------------------------------------------------------------------------------------|------------------|------------|---------|--|
| NOTE:                                                                                                                                                                                | Mate<br>SCHI                                                                                                                                                                                                                                                                                                                                                      | rial :<br>EDULE 40 | PVC         |                                                 |                                                                                                         | Treatment :<br>- |            |         |  |
| <ul> <li>NOTE:</li> <li>This drawing is not intended fo<br/>manufacturing purposes;</li> <li>All dimensions are measured;</li> <li>150 psi rated;</li> <li>Temporary item</li> </ul> |                                                                                                                                                                                                                                                                                                                                                                   |                    | O DE ECCHER | AMERICA                                         | Title : Mueller Streamline Co.<br>3/4" NPT BALL VALVE<br>coupling with<br>3/4" NPT PIPE NIPPLE 00-03-01 |                  |            |         |  |
|                                                                                                                                                                                      | TENSA AMERICA LLC - www.tensaamerica.com - PHONE: +1 305-866-9917<br>1111 KANE CONCOURSE, S.TE 200 - BAY HARBOR ISLAND - 33154 FL                                                                                                                                                                                                                                 |                    |             |                                                 | Drawn : L.C                                                                                             | CIVATI Check     | ed : T.CIC | CONE    |  |
|                                                                                                                                                                                      | Date                                                                                                                                                                                                                                                                                                                                                              | : 07/18/201        | 16          | Dimensions : INCH [mm]<br>mm FOR REFERENCE ONLY | Part # : 00-                                                                                            | 03-02 Code :     | : 107-134  |         |  |
|                                                                                                                                                                                      | Document Property of TENSA AMERICA LLC<br>This drawing contains proprietary information restricted solely for use on this project and may not be reproduced in whole or in part. For any other use<br>without the expressed written permission of TENSA AMERICA LLC, the company will safeguard its rights according to the civil and penal previsions of the Law |                    |             |                                                 |                                                                                                         |                  |            |         |  |