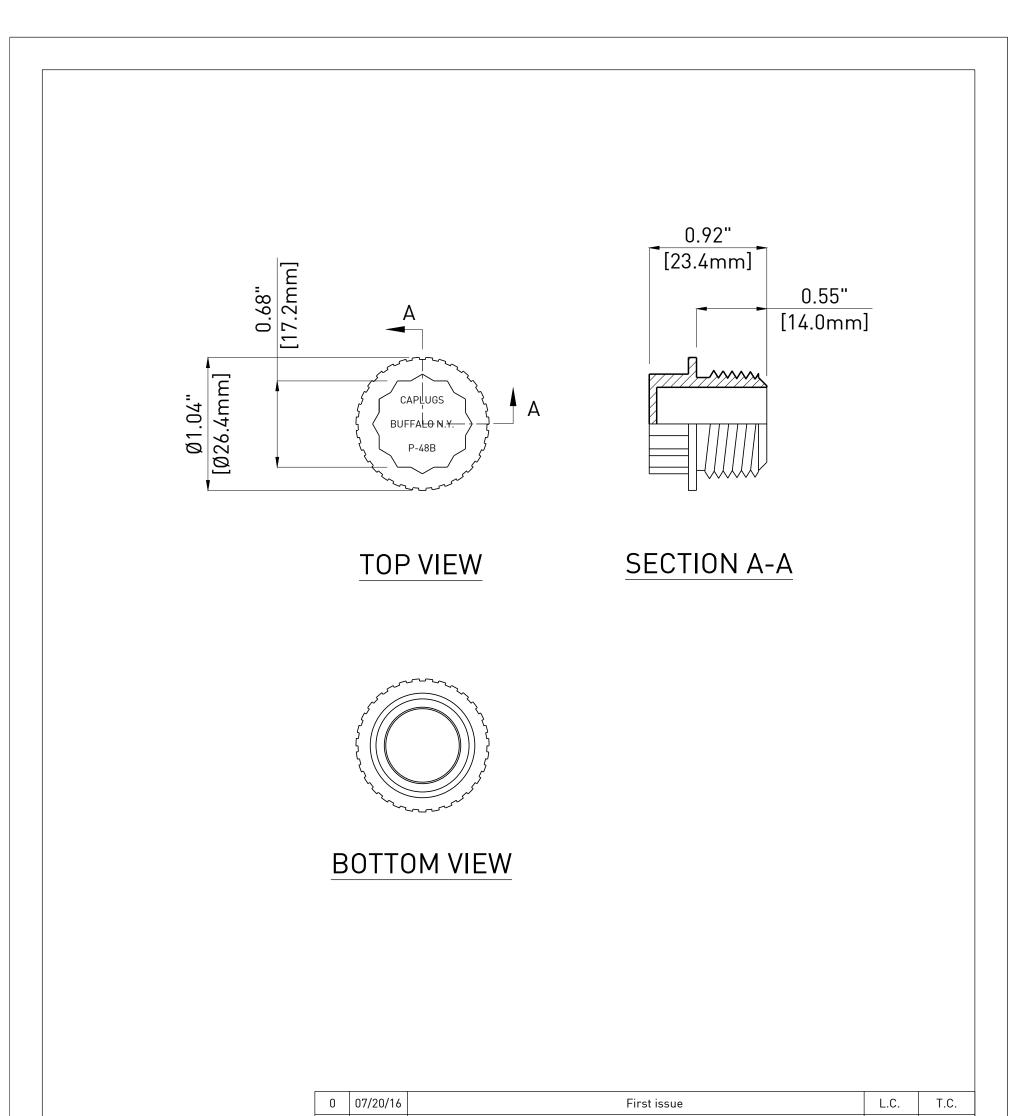

|                                                                                                                                                          | Rev. Date Description |                    |                    |                                                                                                                         |                                                                          |                                   | Drawn        | Checked |
|----------------------------------------------------------------------------------------------------------------------------------------------------------|-----------------------|--------------------|--------------------|-------------------------------------------------------------------------------------------------------------------------|--------------------------------------------------------------------------|-----------------------------------|--------------|---------|
| NOTE.                                                                                                                                                    | Mater<br>High         |                    | olyethylene- a     | ccording to ASTM D3350                                                                                                  |                                                                          | Treatment :<br>-                  |              |         |
| <ul> <li>NOTE:</li> <li>This drawing is not intended for manufacturing purposes;</li> <li>All dimensions are measured;</li> <li>150 psi rated</li> </ul> |                       | <b>TE</b><br>GRUPP | NSA<br>o de eccher | AMERICA                                                                                                                 | Title :<br>CAPLUGS (Buffalo N.Y.) 1/2"<br>NPT PLUG for PROTECTION<br>CAP |                                   |              |         |
|                                                                                                                                                          |                       |                    |                    | com - PHONE: +1 305-866-9917<br>ARBOR ISLAND - 33154 FL                                                                 | Drawn : L.C                                                              | CIVATI Check                      | ked : T.CICO | CONE    |
|                                                                                                                                                          | Date :                | 07/20/201          | 6                  | Dimensions : INCH [mm]<br>mm FOR REFERENCE ONLY                                                                         | Part # : 00-                                                             | 01-05 Code                        | : P-48B      |         |
|                                                                                                                                                          |                       |                    |                    | Document Property of TEN<br>nformation restricted solely for use on this p<br>ion of TENSA AMERICA LLC, the company wil | roject and may no                                                        | ot be reproduced in whole or in p |              |         |