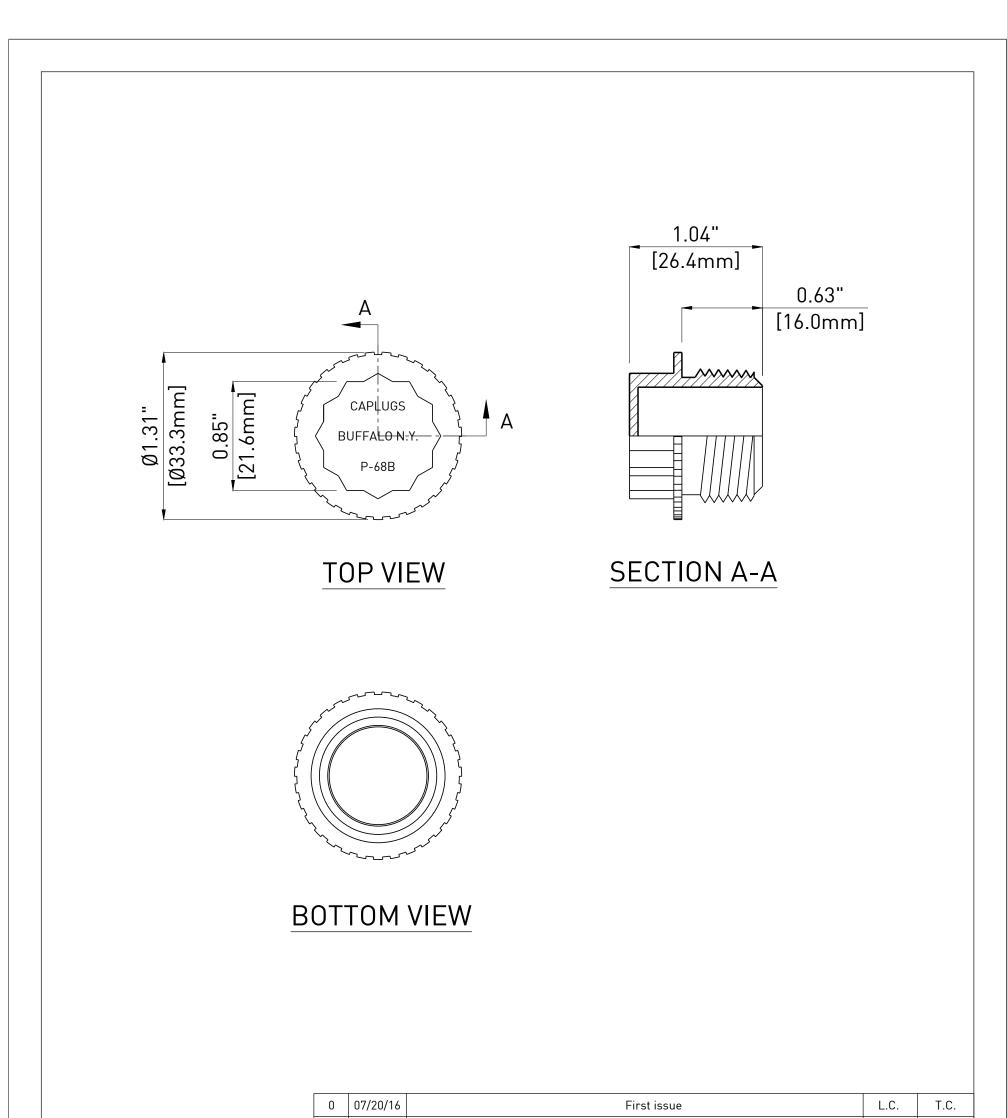

|                                                                                                                                                          | Rev. | Date                                                                                                                                                                                                                                                              |                           | Descri                                                   | iption       |                                  | Drawn       | Checked |
|----------------------------------------------------------------------------------------------------------------------------------------------------------|------|-------------------------------------------------------------------------------------------------------------------------------------------------------------------------------------------------------------------------------------------------------------------|---------------------------|----------------------------------------------------------|--------------|----------------------------------|-------------|---------|
|                                                                                                                                                          |      | erial :<br>Density Po                                                                                                                                                                                                                                             | olyethylene- a            | ccording to ASTM D3350                                   |              | Treatment :<br>-                 |             |         |
| <ul> <li>NOTE:</li> <li>This drawing is not intended for manufacturing purposes;</li> <li>All dimensions are measured;</li> <li>150 psi rated</li> </ul> | r    | GRUPP                                                                                                                                                                                                                                                             | <b>NSA</b><br>o de eccher | AMERICA                                                  |              | PLUGS (Buffalo<br>NPT PLUG for A | -           | -       |
|                                                                                                                                                          |      |                                                                                                                                                                                                                                                                   |                           | .com - PHONE: +1 305-866-9917<br>ARBOR ISLAND - 33154 FL | Drawn : L.C  | CIVATI Chec                      | ked : T.CIC | CONE    |
|                                                                                                                                                          | Date | : 07/20/201                                                                                                                                                                                                                                                       | 6                         | Dimensions : INCH [mm]<br>mm FOR REFERENCE ONLY          | Part # : 00- | 03-03 Code                       | : P-68B     |         |
|                                                                                                                                                          |      | Document Property of TENSA AMERICA LLC<br>This drawing contains proprietary information restricted solely for use on this project and may not be rep<br>without the expressed written permission of TENSA AMERICA LLC, the company will safeguard its rights acco |                           |                                                          |              |                                  |             |         |