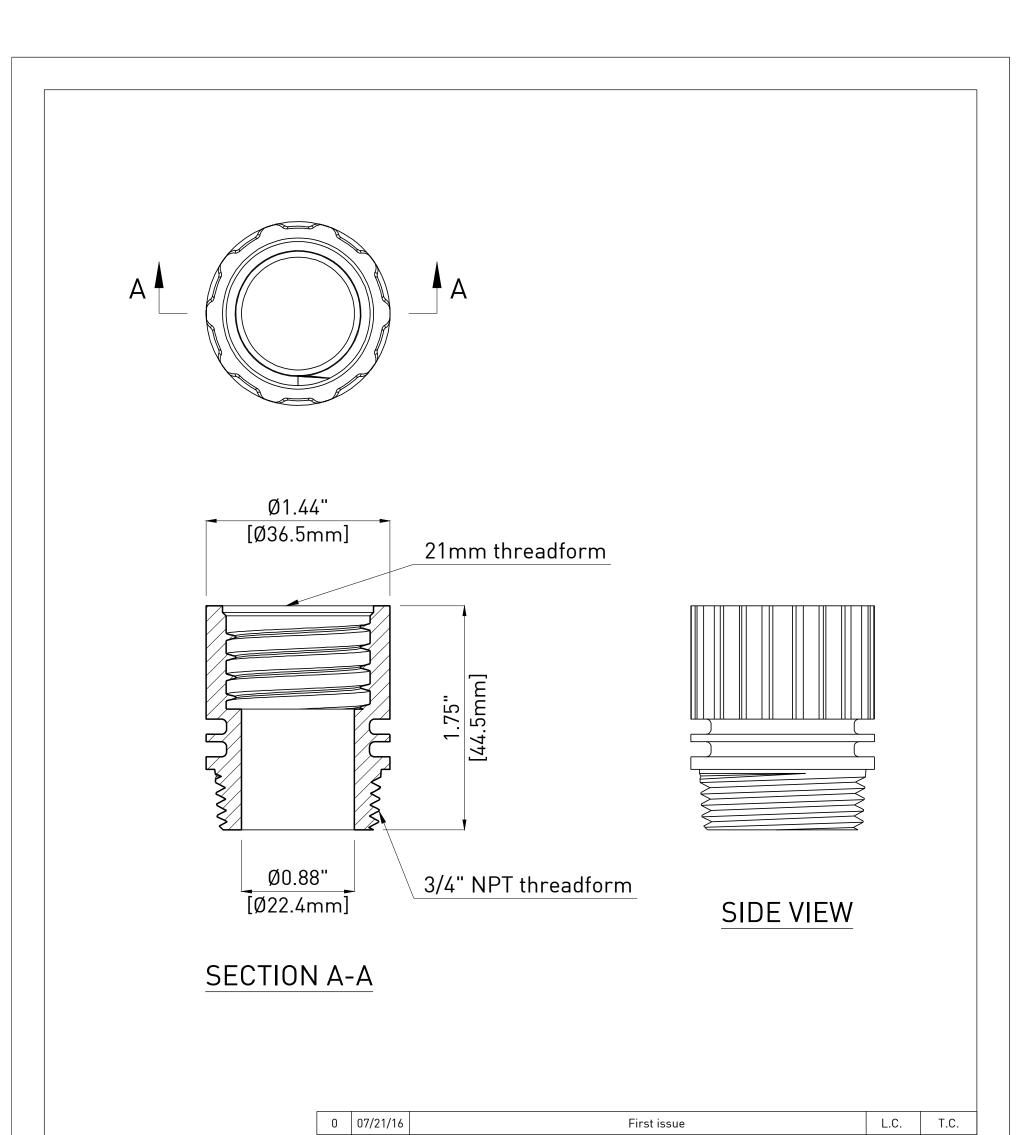

|                                                                                                                                                                                   | Rev.                                                                                                                                                                                                                                                                                                                                                               | Date        |   | Descri                                          | ption             |          | Drawn       | Checked |
|-----------------------------------------------------------------------------------------------------------------------------------------------------------------------------------|--------------------------------------------------------------------------------------------------------------------------------------------------------------------------------------------------------------------------------------------------------------------------------------------------------------------------------------------------------------------|-------------|---|-------------------------------------------------|-------------------|----------|-------------|---------|
| <ul> <li>NOTE:</li> <li>This drawing is not intended for manufacturing purposes;</li> <li>All dimensions are measured;</li> <li>150 psi rated;</li> <li>Temporary item</li> </ul> | Material :<br>Polypropylene - according to ASTM D4101                                                                                                                                                                                                                                                                                                              |             |   |                                                 | Treatment :<br>-  |          |             |         |
|                                                                                                                                                                                   | TENSA AMERICA<br>GRUPPO DE ECCHER AMERICA Title :<br>ADAPTOR                                                                                                                                                                                                                                                                                                       |             |   |                                                 |                   |          |             |         |
|                                                                                                                                                                                   | TENSA AMERICA LLC - www.tensaamerica.com - PHONE: +1 305-866-9917<br>1111 KANE CONCOURSE, S.TE 200 - BAY HARBOR ISLAND - 33154 FL                                                                                                                                                                                                                                  |             |   |                                                 | Drawn : L.CIVATI  | Checke   | ed : T.CICO | CONE    |
|                                                                                                                                                                                   | Date :                                                                                                                                                                                                                                                                                                                                                             | : 07/21/201 | 6 | Dimensions : INCH [mm]<br>mm FOR REFERENCE ONLY | Part # : 00-07-05 | Code : 2 | 220068      |         |
|                                                                                                                                                                                   | Document Property of TENSA AMERICA LLC<br>This drawing contains proprietary information restricted solely for use on this project and may not be reproduced in whole or in part. For any other use<br>without the expressed written permission of TENSA AMERICA LLC, the company will safeguard its rights according to the civil and penal previsions of the Law. |             |   |                                                 |                   |          |             |         |