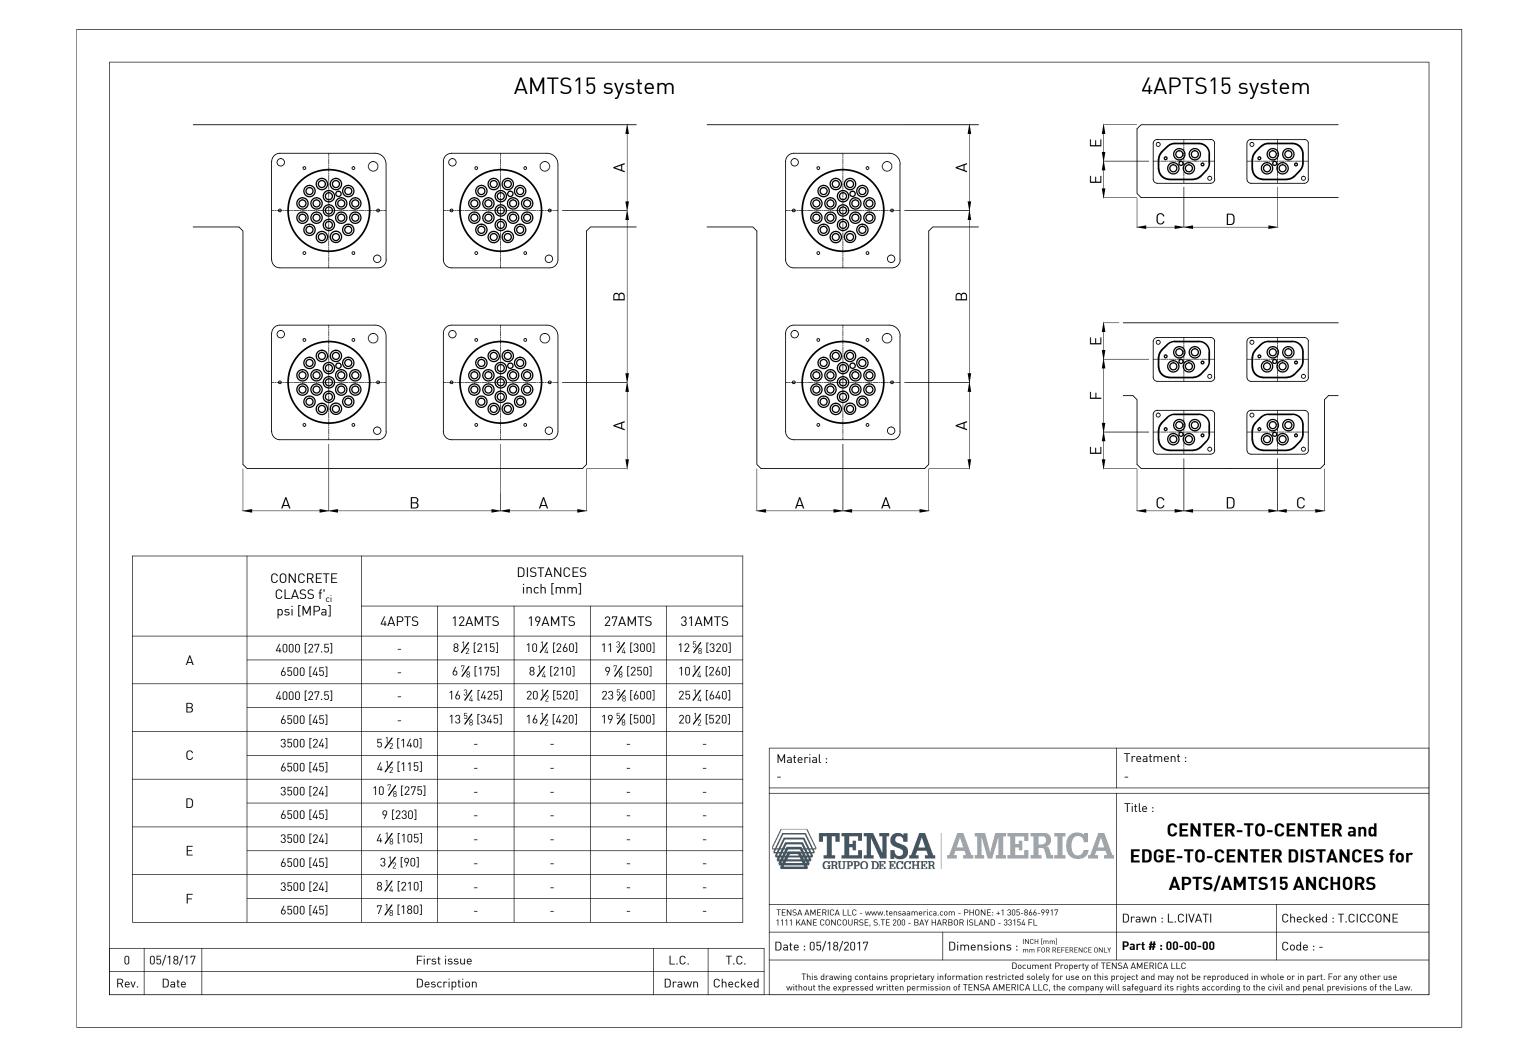

| tment :     |           |
|-------------|-----------|
| LASCO Fit   | tings Inc |
| 1/2" NPT PI | -         |
| _           | -         |
| 1/2" NPT PI | PENIPPLE  |



| :                                                                                 |                                                                          |
|-----------------------------------------------------------------------------------|--------------------------------------------------------------------------|
| 1/2" NPT PI                                                                       | PE NIPPLE                                                                |
|                                                                                   |