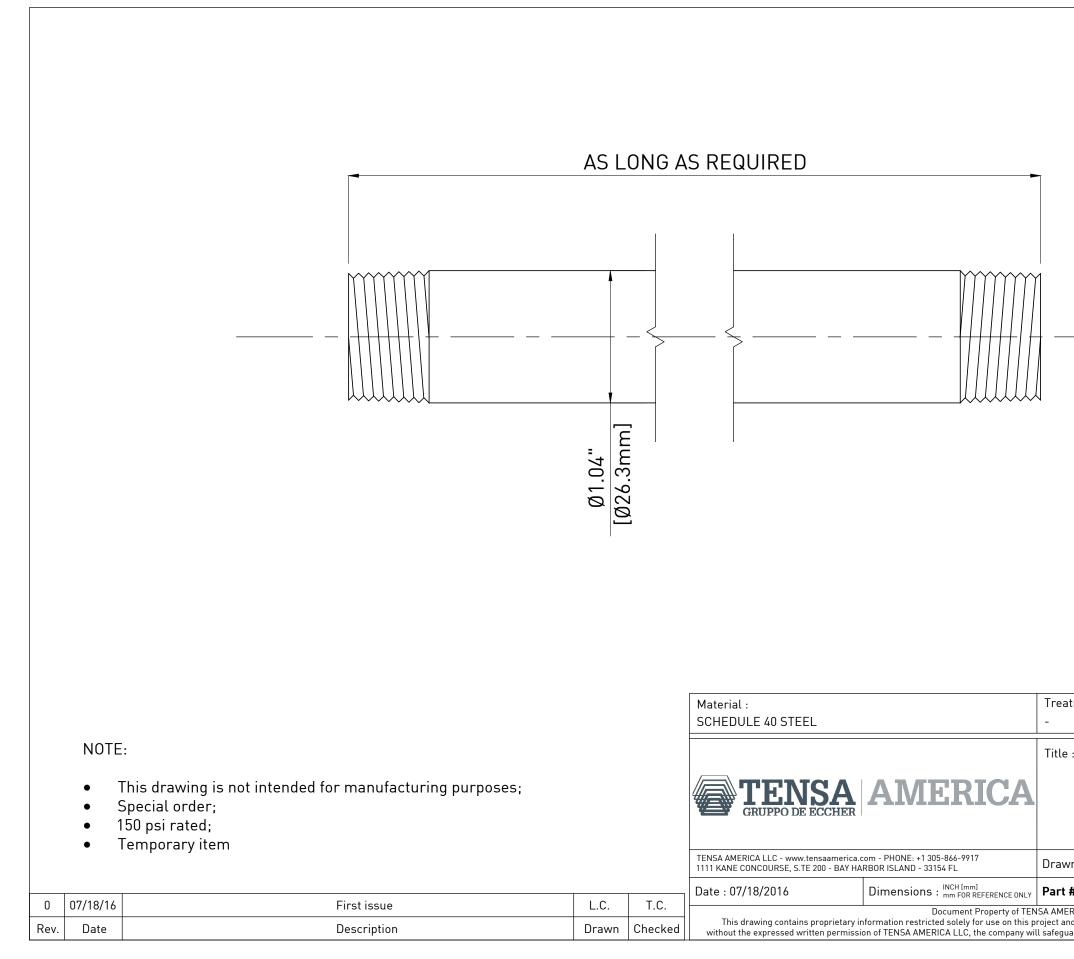

| tment :                                                                            |                                                                          |
|------------------------------------------------------------------------------------|--------------------------------------------------------------------------|
|                                                                                    |                                                                          |
| 3/4" NPT PIPE NIPPLE                                                               |                                                                          |
|                                                                                    |                                                                          |
| 3/4" NPT PI                                                                        | PE NIPPLE                                                                |
|                                                                                    |                                                                          |
|                                                                                    |                                                                          |
| ın : L.CIVATI                                                                      | Checked : T.CICCONE                                                      |
| # : 00-03-01-M                                                                     | Code : -                                                                 |
| RICA LLC<br>nd may not be reproduced in who<br>ard its rights according to the civ | le or in part. For any other use<br>vil and penal previsions of the Law. |
|                                                                                    |                                                                          |