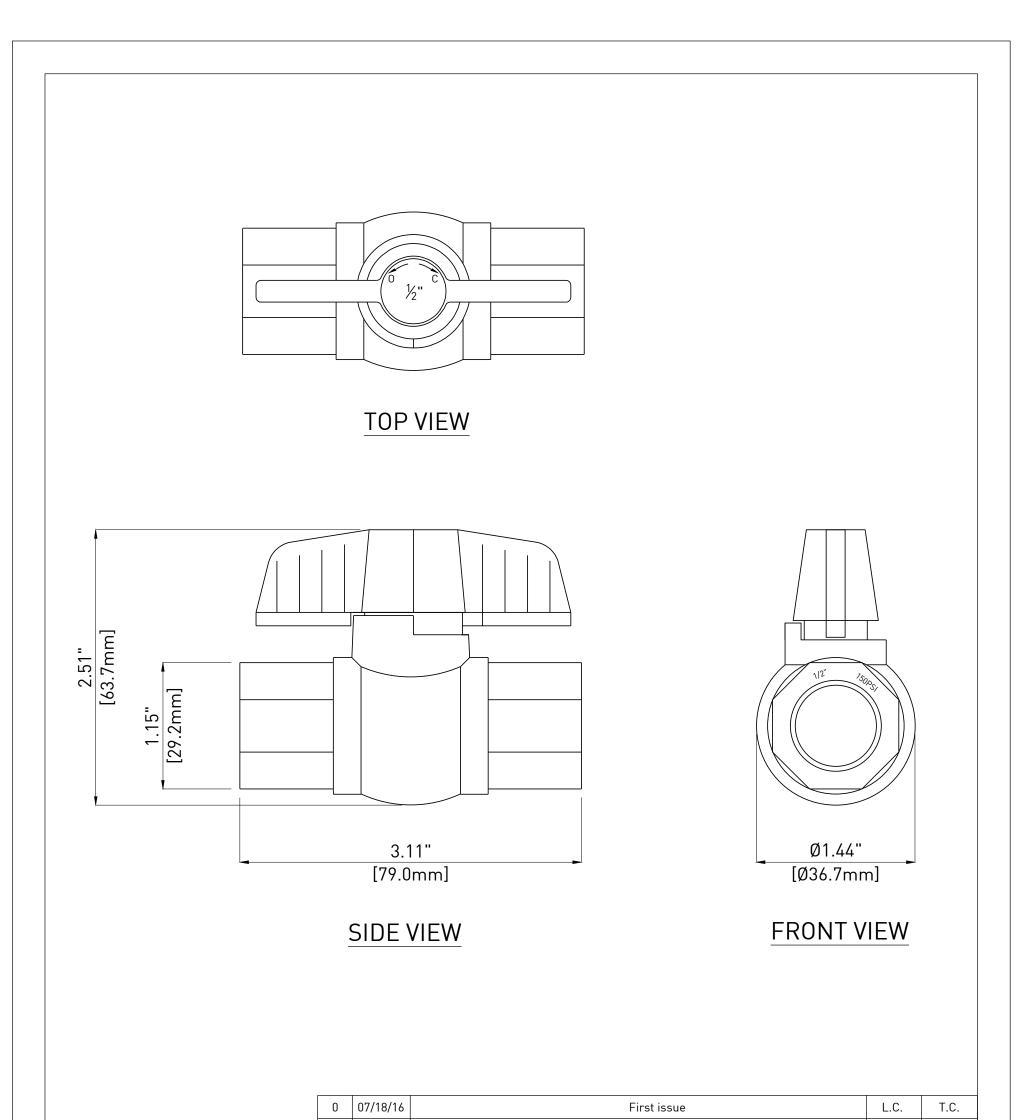

|                                                                                                                                                                                   | Rev.          | Rev. Date Description Drawn Check |             |                                                                                                                        |                                                                                                         |                                   |              | Checked |
|-----------------------------------------------------------------------------------------------------------------------------------------------------------------------------------|---------------|-----------------------------------|-------------|------------------------------------------------------------------------------------------------------------------------|---------------------------------------------------------------------------------------------------------|-----------------------------------|--------------|---------|
| <ul> <li>NOTE:</li> <li>This drawing is not intended for manufacturing purposes;</li> <li>All dimensions are measured;</li> <li>150 psi rated;</li> <li>Temporary item</li> </ul> | Mater<br>SCHE | ial :<br>DULE 40                  | PVC         |                                                                                                                        |                                                                                                         | Treatment :<br>-                  |              |         |
|                                                                                                                                                                                   |               | GRUPP                             | O DE ECCHER | AMERICA                                                                                                                | Title : Mueller Streamline Co.<br>1/2" NPT BALL VALVE<br>coupling with<br>1/2" NPT PIPE NIPPLE 00-01-03 |                                   |              | •       |
|                                                                                                                                                                                   |               |                                   |             | com - PHONE: +1 305-866-9917<br>RBOR ISLAND - 33154 FL                                                                 | Drawn : L.C                                                                                             | CIVATI Chec                       | ked : T.CICO | CONE    |
|                                                                                                                                                                                   | Date :        | 07/18/20                          | 16          | Dimensions : INCH [mm]<br>mm FOR REFERENCE ONLY                                                                        | Part # : 00-                                                                                            | •01-04 Code                       | : 107-133    |         |
|                                                                                                                                                                                   |               |                                   |             | Document Property of TEN<br>nformation restricted solely for use on this p<br>on of TENSA AMERICA LLC, the company wil | roject and may n                                                                                        | ot be reproduced in whole or in p |              |         |