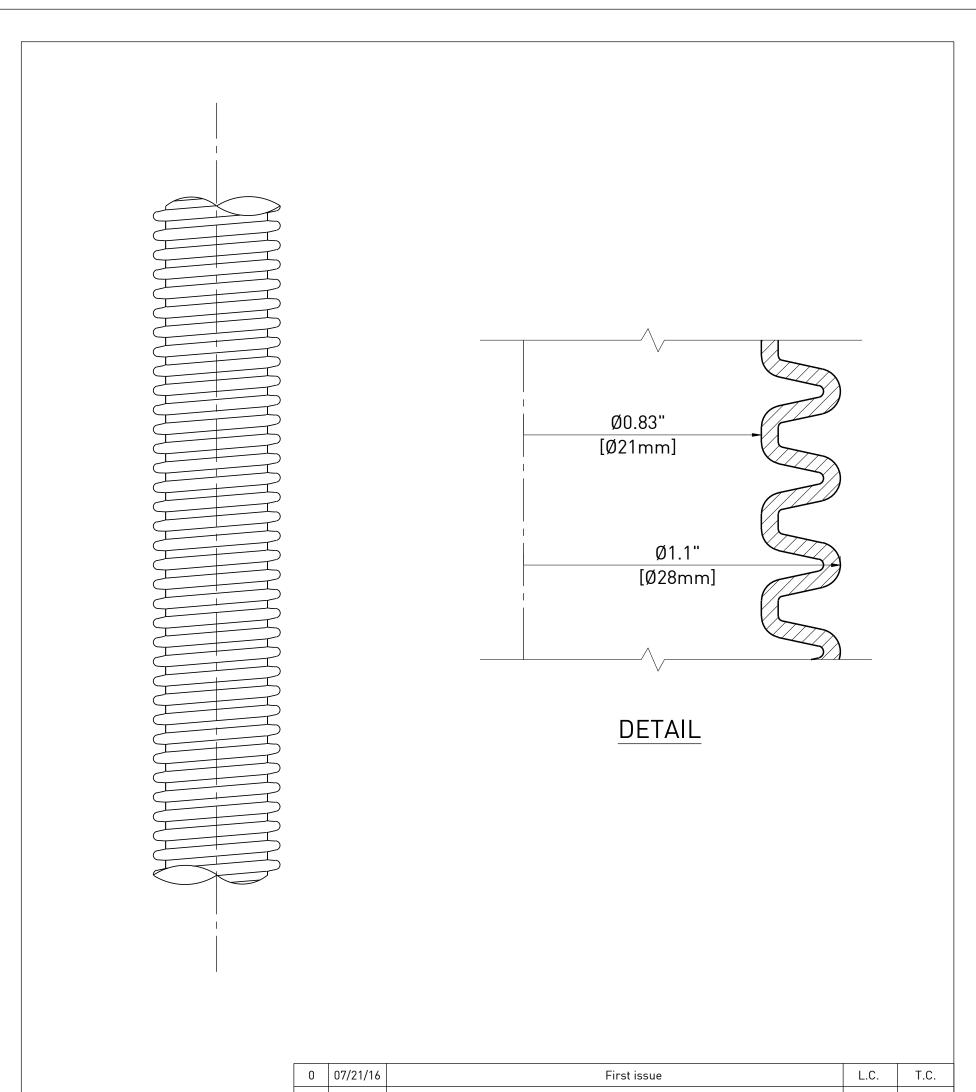

| delivering boxes                                                                     |                                                                          |
|--------------------------------------------------------------------------------------|--------------------------------------------------------------------------|
| atment :<br>burizing +Tempering + S                                                  | Stress Relieving                                                         |
| 3-PARTS                                                                              | WEDGE                                                                    |
| vn : F.MORAGLIA                                                                      | Checked : T.CICCONE                                                      |
| # : 00-04-00                                                                         | Code : -                                                                 |
| ERICA LLC<br>nd may not be reproduced in who<br>aard its rights according to the civ | le or in part. For any other use<br>vil and penal previsions of the Law. |