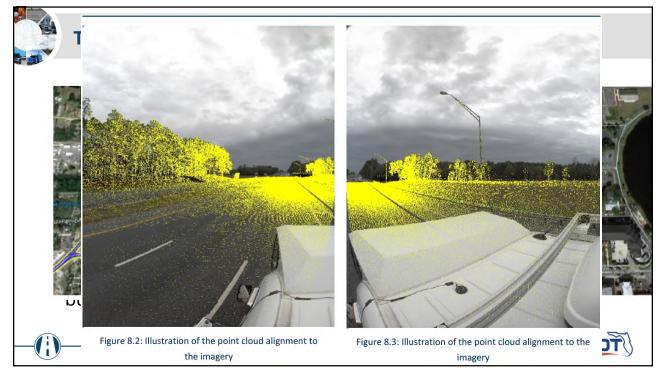

eived from<br>timeliness, completeness,<br>and quality. | Data Summary<br>201<br>Number of Data Items<br>Number of Routes<br>7 total Centerline Miles*<br>7 total Centerline Miles*<br>7 total Lane Miles*<br>27,587<br>83,335<br>Total Anne Miles* | 0 71.00<br>0 7,215.00<br>7 7,96<br>0 27,591.00                        |
| 2018 44.9<br>out of 50     | Timetiress Completeness Out of 20                                                |                                                                                              | 201<br>Number of Data Items 711.0<br>Number of Routes 7,1942<br>Pct. Unmatched Routes 0.0<br>Total Centerline Miles" 27,591.3<br>Total Lane Miles" 83,9913                                | 00 71.00<br>10 7,193.00<br>18 0.07<br>10 27,587.90                    |