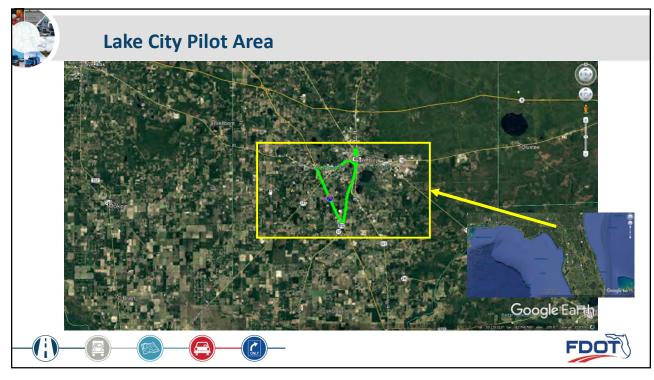

received from<br>timeliness, completeness,<br>and quality. | Data Summary<br>201<br>Number of Data Items<br>Number of Routes<br>7 total Centerline Miles*<br>7 total Centerline Miles*<br>7 total Lane Miles*<br>27,587<br>83,335<br>Total Anne Miles* | 0 71.00<br>0 7,215.00<br>7 7,96<br>0 27,591.00                        |
| 2018 44.9<br>out of 50     | Timetiress Completeness Out of 20                                                |                                                                                              | 201<br>Number of Data Items 711.0<br>Number of Routes 7,1942<br>Pct. Unmatched Routes 0.0<br>Total Centerline Miles" 27,591.3<br>Total Lane Miles" 83,9913                                | 00 71.00<br>10 7,193.00<br>18 0.07<br>10 27,587.90                    |