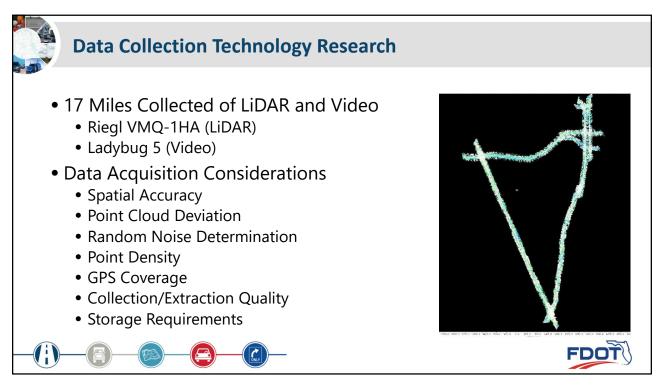

eceived from<br>timeliness, completeness,<br>and quality. | Data Summary<br>201<br>Number of Data Items<br>Number of Routes<br>7 total Centerline Miles*<br>7 total Centerline Miles*<br>7 total Lane Miles*<br>27,587<br>83,335<br>Total Anne Miles* | 0 71.00<br>0 7,215.00<br>7 7,96<br>0 27,591.00                        |
| 2018 44.9<br>out of 50     | Timetiress Completeness Out of 20                                                |                                                                                              | 201<br>Number of Data Items 711.0<br>Number of Routes 7,1942<br>Pct. Unmatched Routes 0.0<br>Total Centerline Miles" 27,591.3<br>Total Lane Miles" 83,9913                                | 00 71.00<br>10 7,193.00<br>18 0.07<br>10 27,587.90                    |