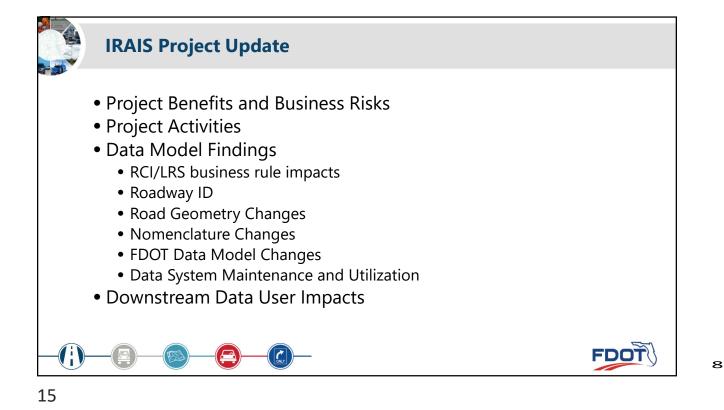

om<br>timeliness, completeness,<br>and quality. | Data Summary<br>201<br>Number of Data Items<br>Number of Routes<br>7 total Centerline Miles*<br>7 total Centerline Miles*<br>7 total Lane Miles*<br>27,587<br>83,335<br>Total Anne Miles* | 0 71.00<br>0 7,215.00<br>7 7,96<br>0 27,591.00                        |
| 2018 44.9<br>out of 50     | Timetiress Completeness Out of 20                                                |                                                                                              | 201<br>Number of Data Items 711.0<br>Number of Routes 7,1942<br>Pct. Unmatched Routes 0.0<br>Total Centerline Miles" 27,591.3<br>Total Lane Miles" 83,9913                                | 00 71.00<br>10 7,193.00<br>18 0.07<br>10 27,587.90                    |