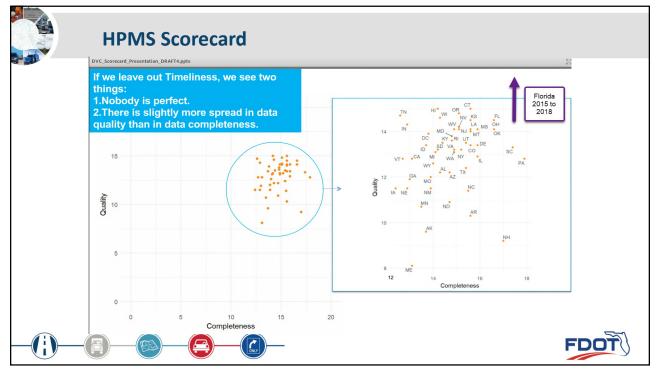

| HPMS Score                 | ecard                                                                            |                                                                                              |                                                                                                                                                                                           |                                                                       |
|----------------------------|----------------------------------------------------------------------------------|----------------------------------------------------------------------------------------------|-------------------------------------------------------------------------------------------------------------------------------------------------------------------------------------------|-----------------------------------------------------------------------|
| 2015 Score 41<br>out of 50 | 10 16.7 14.3<br>Timeliness Completeness Quality<br>out of 10 out of 20 out of 20 | The Score is the sum of<br>points received from<br>timeliness, completeness,<br>and quality. | Data Summary<br>Number of Data Items<br>Number of Sections<br>Total Canter Lane Miles<br>Total Lane Miles                                                                                 | 2014<br>7900<br>7,12100<br>13,393900<br>26,699.98<br>60,016.39        |
| 2016 41.1<br>out of 50     | 10 16.6 14.5<br>Timelineas Completaneas Guality<br>out of 10 out of 20 out of 20 | The Score is the sum of<br>points received from<br>timeliness, completeness,<br>and quality. |                                                                                                                                                                                           | 0 79.00<br>0 7.088.00<br>6 0.55<br>14,186.00<br>8 0.55<br>2 267.66.00 |
| 2017 43.9<br>out of 50     | 10<br>Timeliness Completeness Outleft 20<br>out of 10 out of 20                  | The Score is the sum of<br>points received from<br>timeliness, completeness,<br>and quality. | Data Summary<br>201<br>Number of Data Items<br>Number of Routes<br>7 total Centerline Miles*<br>7 total Centerline Miles*<br>7 total Lane Miles*<br>27,587<br>83,335<br>Total Anne Miles* | 0 71.00<br>0 7,215.00<br>7 7,96<br>0 27,591.00                        |
| 2018 44.9<br>out of 50     | Timetiress Completeness Out of 20                                                |                                                                                              | 201<br>Number of Data Items 711.0<br>Number of Routes 7,1942<br>Pct. Unmatched Routes 0.0<br>Total Centerline Miles" 27,591.3<br>Total Lane Miles" 83,9913                                | 00 71.00<br>10 7,193.00<br>18 0.07<br>10 27,587.90                    |