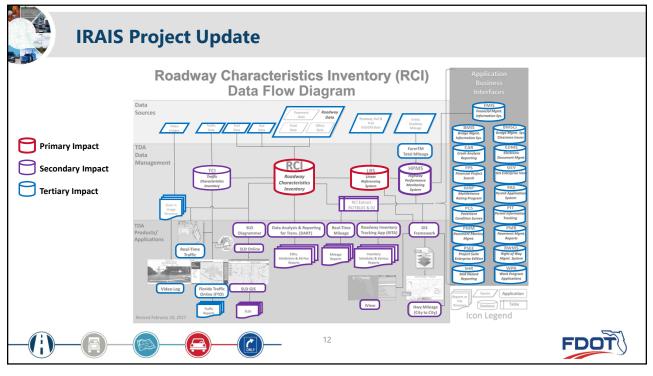

ved from<br>timeliness, completeness,<br>and quality. | Data Summary<br>201<br>Number of Data Items<br>Number of Routes<br>7 total Centerline Miles*<br>7 total Centerline Miles*<br>7 total Lane Miles*<br>27,587<br>83,335<br>Total Anne Miles* | 0 71.00<br>0 7,215.00<br>7 7,96<br>0 27,591.00                        |
| 2018 44.9<br>out of 50     | Timetiress Completeness Out of 20                                                |                                                                                              | 201<br>Number of Data Items 711.0<br>Number of Routes 7,1942<br>Pct. Unmatched Routes 0.0<br>Total Centerline Miles" 27,591.3<br>Total Lane Miles" 83,9913                                | 00 71.00<br>10 7,193.00<br>18 0.07<br>10 27,587.90                    |