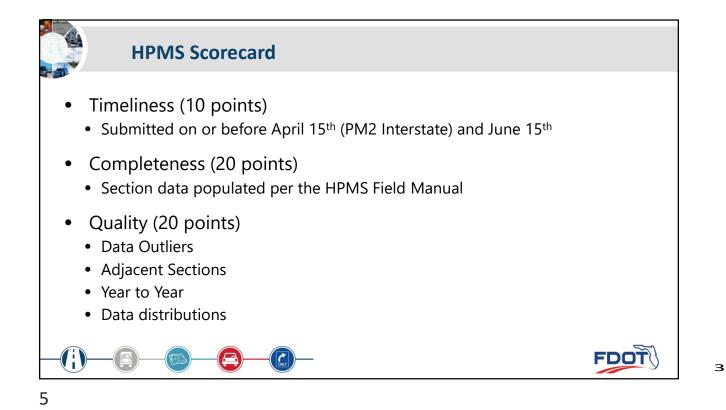

| HPMS Score                 | ecard                                                                            |                                                                                              |                                                                                                                                                                                           |                                                                       |
|----------------------------|----------------------------------------------------------------------------------|----------------------------------------------------------------------------------------------|-------------------------------------------------------------------------------------------------------------------------------------------------------------------------------------------|-----------------------------------------------------------------------|
| 2015 Score 41<br>out of 50 | 10 16.7 14.3<br>Timeliness Completeness Quality<br>out of 10 out of 20 out of 20 | The Score is the sum of<br>points received from<br>timeliness, completeness,<br>and quality. | Data Summary<br>Number of Data Items<br>Number of Sections<br>Total Canter Lane Miles<br>Total Lane Miles                                                                                 | 2014<br>7900<br>7,12100<br>13,393900<br>26,699.98<br>60,016.39        |
| 2016 41.1<br>out of 50     | 10 16.6 14.5<br>Timelineas Completaneas Guality<br>out of 10 out of 20 out of 20 | The Score is the sum of<br>points received from<br>timeliness, completeness,<br>and quality. |                                                                                                                                                                                           | 0 79.00<br>0 7.088.00<br>6 0.55<br>14,186.00<br>8 0.55<br>2 267.66.00 |
| 2017 43.9<br>out of 50     | 10<br>Timeliness Completeness Outleft 20<br>out of 10 out of 20                  | The Score is the sum of<br>points received from<br>timeliness, completeness,<br>and quality. | Data Summary<br>201<br>Number of Data Items<br>Number of Routes<br>7 total Centerline Miles*<br>7 total Centerline Miles*<br>7 total Lane Miles*<br>27,587<br>83,335<br>Total Anne Miles* | 0 71.00<br>0 7,215.00<br>7 7,96<br>0 27,591.00                        |
| 2018 44.9<br>out of 50     | Timetiress Completeness Out of 20                                                |                                                                                              | 201<br>Number of Data Items 711.0<br>Number of Routes 7,1942<br>Pct. Unmatched Routes 0.0<br>Total Centerline Miles" 27,591.3<br>Total Lane Miles" 83,9913                                | 00 71.00<br>10 7,193.00<br>18 0.07<br>10 27,587.90                    |