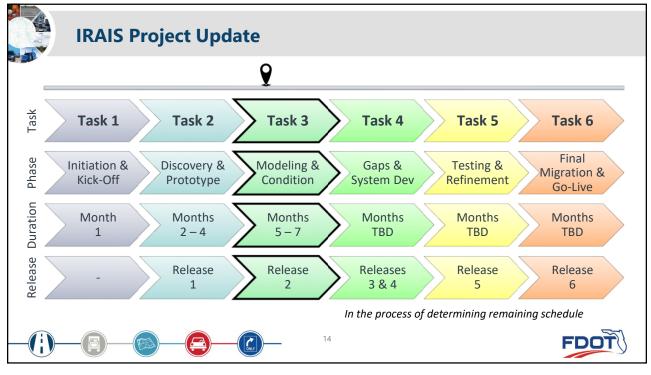

from<br>timeliness, completeness,<br>and quality. | Data Summary<br>201<br>Number of Data Items<br>Number of Routes<br>7 total Centerline Miles*<br>7 total Centerline Miles*<br>7 total Lane Miles*<br>27,587<br>83,335<br>Total Anne Miles* | 0 71.00<br>0 7,215.00<br>7 7,96<br>0 27,591.00                        |
| 2018 44.9<br>out of 50     | Timetiress Completeness Out of 20                                                |                                                                                              | 201<br>Number of Data Items 711.0<br>Number of Routes 7,1942<br>Pct. Unmatched Routes 0.0<br>Total Centerline Miles" 27,591.3<br>Total Lane Miles" 83,9913                                | 00 71.00<br>10 7,193.00<br>18 0.07<br>10 27,587.90                    |