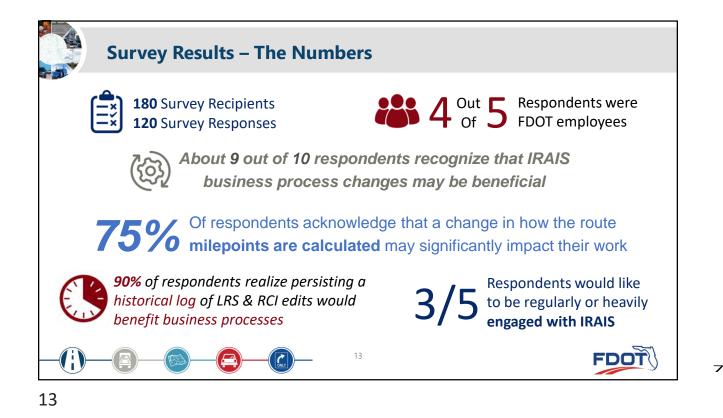

d from<br>timeliness, completeness,<br>and quality. | Data Summary<br>201<br>Number of Data Items<br>Number of Routes<br>7 total Centerline Miles*<br>7 total Centerline Miles*<br>7 total Lane Miles*<br>27,587<br>83,335<br>Total Anne Miles* | 0 71.00<br>0 7,215.00<br>7 7,96<br>0 27,591.00                        |
| 2018 44.9<br>out of 50     | Timetiress Completeness Out of 20                                                |                                                                                              | 201<br>Number of Data Items 711.0<br>Number of Routes 7,1942<br>Pct. Unmatched Routes 0.0<br>Total Centerline Miles" 27,591.3<br>Total Lane Miles" 83,9913                                | 00 71.00<br>10 7,193.00<br>18 0.07<br>10 27,587.90                    |