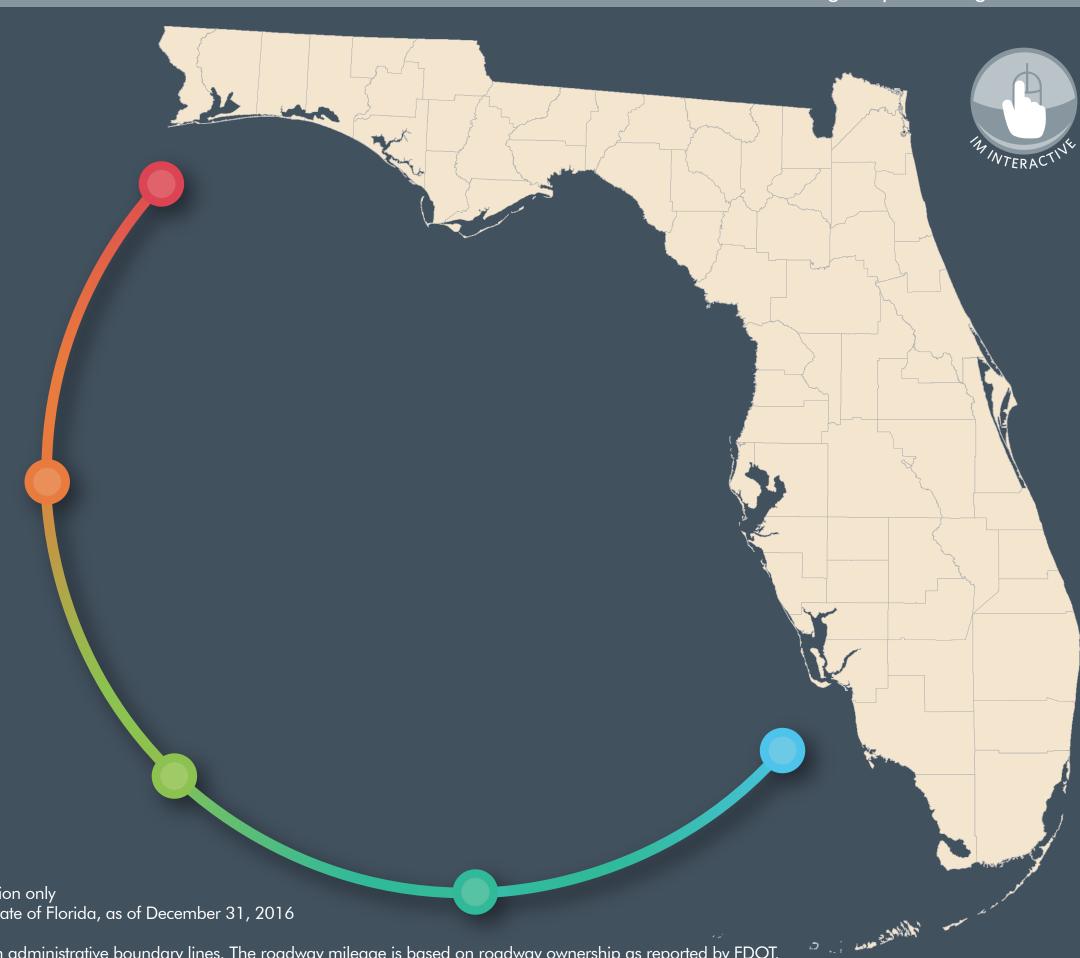

## PUBLIC ROAD MILEAGE STATE OF FLORIDA

FEDERAL ROADS 2,280 miles

Indian Nations, USDA Forest Service, National Park Service, US Army Corps of Engineers, US Army, US Department of Defense, US Fish & Wildlife Service, NASA

STATE ROADS 12,106 miles

Florida Department of Transportation (FDOT)

CITY ROADS 37,942 miles

Roads within City boundaries only

COUNTY ROADS

70,408 miles

Roads within County boundaries, but not City boundaries

TOTAL ROADS

122,736 miles

All Public Roadways in Florida (paved & unpaved)

Map Source: US Census TIGER, used for graphical representation only

Mileage Source: Certification of Public Road Mileage for the State of Florida, as of December 31, 2016

Graphical representation of the roadway networks are based on administrative boundary lines. The roadway mileage is based on roadway ownership as reported by FDOT.