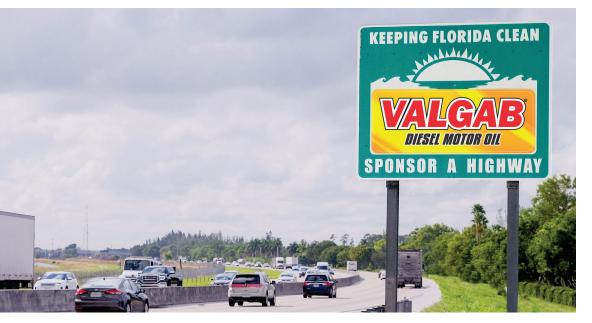

# FLORIDA'S TURNPIKE SPONSOR-A-HIGHWAY PROGRAM

Generate thousands of impressions daily from motorists traveling Florida's Turnpike who will recognize your company for "Keeping Florida Clean". The Sponsor-A-Highway program provides an opportunity for your company to align with an important state initiative to maintain Florida roadways and provide a clean and enjoyable environment for all motorists traveling the Turnpike.

## SPONSORSHIP ELEMENTS

As sponsor of Florida's highways, a 6' x 5' Sponsor-A-Highway sign located along the Turnpike's right-of-way on the sponsored roadway segment will feature your company's name or logo.