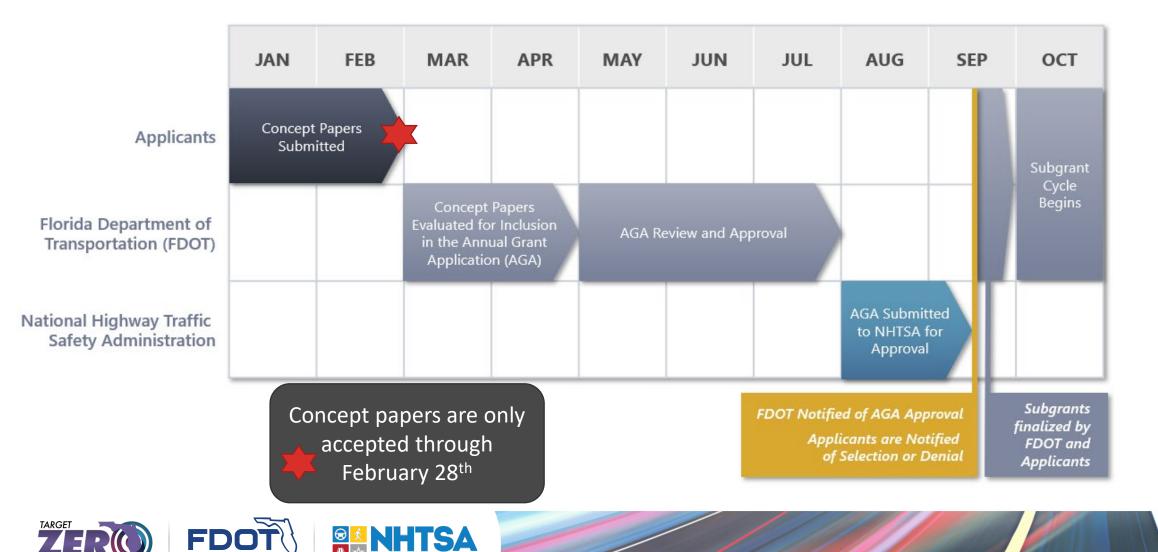

hich funds are being requested according to the <u>Florida Highway Safety</u> <u>Matrices</u>?
- ✓ Does the crash data supplied in the concept paper's "Statement of the Problem" document an existing traffic safety problem? (Citation data and survey results can also be used to document the problem.)
- ✓ How does this request for funding tie into the <u>Strategic Highway Safety Plan</u> (goals and objectivities)?
- ✓ If the agency was funded in the past, did it submit reports, invoices, and financial paperwork on a timely basis and implement the activities that were detailed in the subgrant agreement?
- ✓ Does the indirect cost rate requested significantly affect the proposed project's ability to adequately address the traffic safety need?





#### **Concept to Subgrant Process Timeline**





## Highway Safety Matrix





#### **Understanding the FDOT Matrix**

#### FISCAL YEAR 2025 (AVAILABLE LATE DECEMBER)

- County Matrix
- City Group 1 Matrix (Population 75,000+)
- City Group 2 Matrix (Population 15,000-74,999)
- City Group 3 Matrix (Population 3,000-14,999)

https://www.fdot.gov/Safety/grants/highwaysafetymatrices.shtm



# FDOT Matrix - Florida Counties FDOT

| FDO                                                     | FY2025 Highway Safety Matrix - Ranking of Florida Counties         (Based on total actual serious injuries and fatalities during 2018-2022)         Group II - Population of 200,001 and above - 26 Counties         Group II - Population of 50,001 to 200,000 - 15 Counties         Group II - Population of 50,001 to 200,000 - 15 Counties |