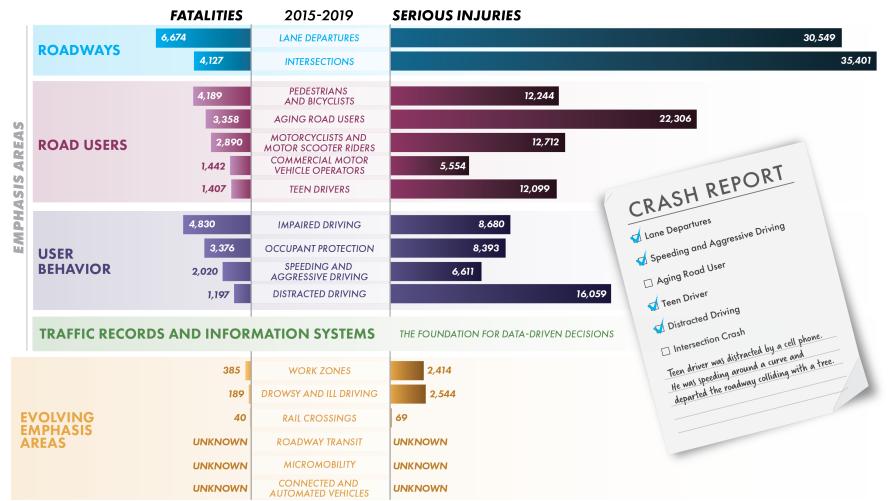

issues
- Gather, analyze and report data on traffic crashes, injuries and deaths in Florida
- Distribute state and federal traffic safety funds
- Conduct public education campaigns





## Florida's 2021 Strategic Highway Safety Plan





#### Strategic Highway Safety Plan (SHSP)

- A State's SHSP provides a comprehensive framework to reduce highway fatalities and serious injuries on all public roads
- Determines goals and objectives, analyzes crash data and identifies all federal requirements





#### Florida's 2021 Strategic Highway Safety Plan

Florida shares the national traffic safety vision, "Toward Zero Deaths," and has adopted our own version of the national vision, "Target Zero Fatalities & Serious Injuries."





#### Florida's 2021 Strategic Highway Safety Plan Priority Areas









## **General Subgrants Overview**





#### **Plan Connections**

Subgrant development is guided by a **State's Strategic Highway Safety Plan (SHSP)** and the **Highway Safety Plan (HSP)** 





#### Who Can Apply?





**EMERGENCY SERVICE PROVIDERS** (EMS AND FIRE DEPARTMENTS)







#### **Funding Source: NHTSA**

The National Highway Traffic Safety Administration (NHTSA)

administers over \$500 million in grant programs annually to help states conduct effective highway safety programs

**FDOT State Safety Office** awards subgrants to traffic safety partners who undertake priority area programs and activities to improve traffic safety and reduce crashes, serious injuries, and fatalities using funded provided by NHTSA.

Subgrants are awarded to **state and local safety-related age