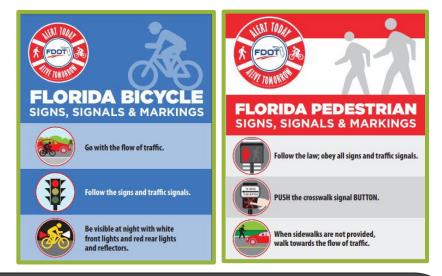

## **Pedestrian and Bicycle Safety**

- Law enforcement agencies
- College or universities
- Non-profits
- State agencies

Who can apply?