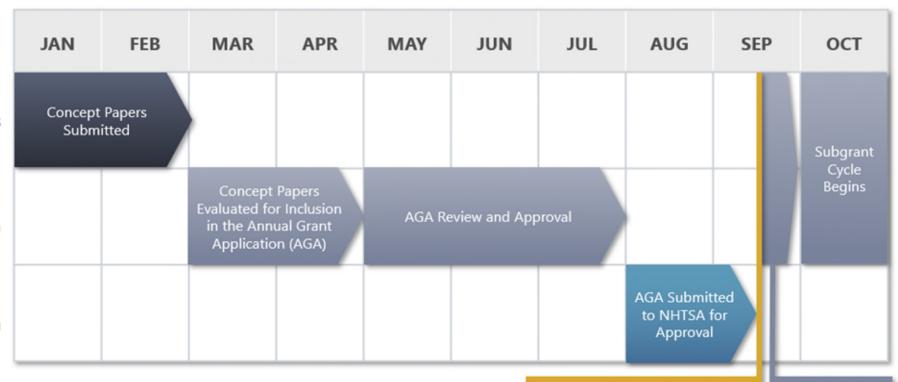

## Concept to Subgrant Process Timeline

**FEB** MAR APR MAY JUN JUL AUG SEP JAN OCT **Concept Papers Applicants** Submitted Subgrant Cycle Begins Concept Papers Evaluated for Inclusion AGA Review and Approval in the Annual Grant Transportation (FDOT) Application (AGA) AGA Submitted to NHTSA for **Safety Administration** Approval Subgrants Concept papers are only FDOT Notified of AGA Approval finalized by accepted through **Applicants are Notified** FDOT and of Selection or Denial **Applicants** February 28<sup>th</sup>