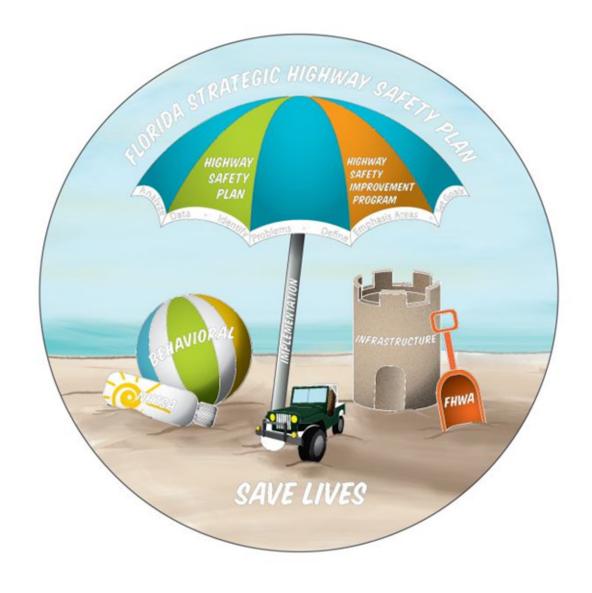

# Florida's 2021 Strategic Highway Safety Plan

Florida's 2021 Strategic Highway Safety Plan

Florida shares the national traffic safety vision,
"Toward Zero Deaths,"
and has adopted our own version of the national vision, "Target Zero
Fatalities & Serious
Injuries."

# Florida's 2021 Strategic Highway Safety Plan Priority Areas