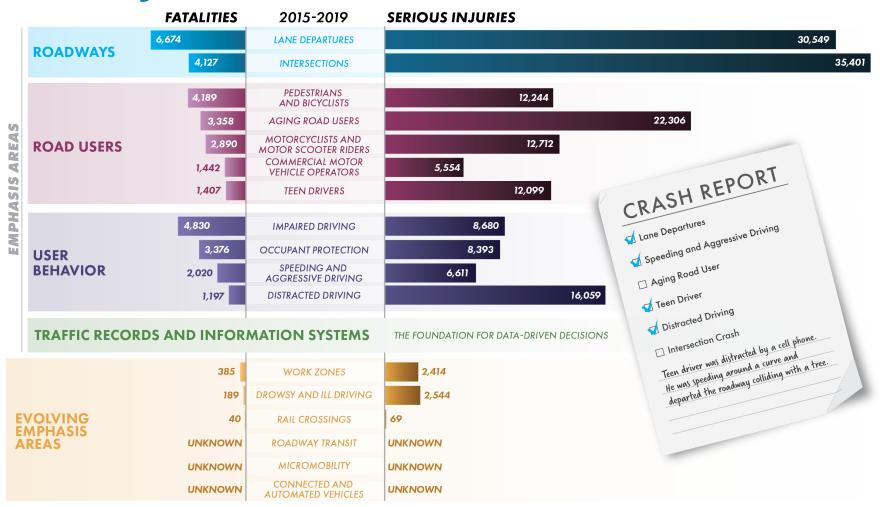

RVIEW

## Agenda

HIGHWAY SAFETY MATRIX

SUBGRANT CATEGORIES

6 DEVELOPING A CONCEPT PAPER









## Introductions





## Introductions

- Name
- Agency
- Major area of focus











# Florida's 2021 Strategic Highway Safety Plan





## Strategic Highway Safety Plan (SHSP)

- A State's SHSP provides a comprehensive framework to reduce highway fatalities and serious injuries on all public roads
- Determines goals and objectives, analyzes crash data and identifies all federal requirements









Florida's 2021 Strategic Highway Safety Plan

Florida shares the national traffic safety vision,
"Toward Zero Deaths,"
and has adopted our own version of the national vision, "Target Zero
Fatalities & Serious
Injuries."









# Florida's 2021 Strategic Highway Safety Plan Priority Areas











# General Subgrants Overview





#### **Plan Connections**

Subgrant development is guided by a State's Strategic Highway Safety Plan (SHSP) and the Triannual Highway Safety Plan (3HSP)









## Who Can Apply?



**GOVERNMENT AGENCIES** (POLITICAL SUBDIVISIONS OF STATE, LOCAL, CITY AND COUNTY GOVERNMENT AGENCIES)





LAW ENFORCEMENT AGENCIES



**SCHOOLS** (STATE COLLEGES AND STATE UNIVERSITIES)





**EMERGENCY SERVICE PROVIDERS** (EMS AND FIRE DEPARTMENTS)



CERTAIN QUALIFIED NON-PROFIT ORGANIZATIONS (MOTHERS AGAINST DRUNK DRIVING (MADD), FOUNDATIONS, ETC.)







## Funding Source: NHTSA

The National Highway Traffic Safety Administration (NHTSA)

administers over \$500 million in grant programs annually to help states conduct effective highway safety programs.

**FDOT S