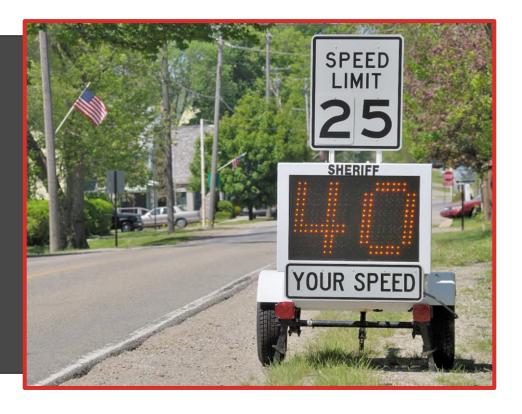

#### What's allowed:

- Overtime hours for enforcement
- Overtime hours for outreach and education
- Overtime hours for dispatchers (as needed)
- Overtime hours for subgrant reimbursement and reporting (1-2 hours)
- Extra duty detail pay for officers
- Speed measurement devices (radars, lidars) for officers working on subgrant
- Portable speed feedback signs
- Portable message boards
- USB drives (preloaded with speed and aggressive driving safety messages)
- Ticket writers