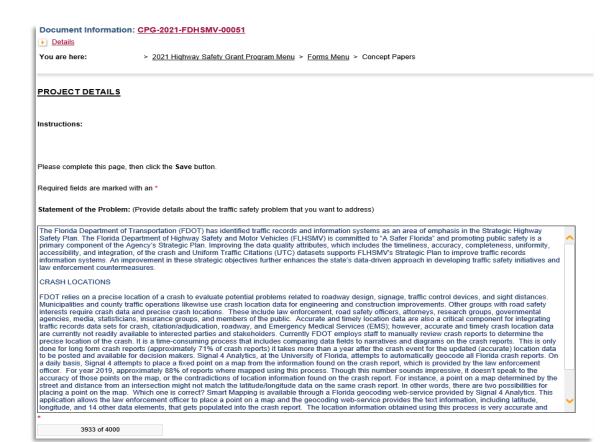

#### Statement of Problem

- Identify the specific traffic safety-related problem or deficiency that the proposed project is intended to address and the associated emphasis area of the Strategic Highway Safety Plan (SHSP) that it falls into based on data
- Must be data-driven and indicate data supporting the reason behind the agency seeking funding. This should be detailed with the issues and facts surrounding the problem

Spell out any acronyms

## Statement of Problem Example

- According to the Centers for Disease Control and Prevention (CDC), motor vehicle crashes are the leading cause of fatalities for US teens. Six teens, aged 16-19, die every day from motor vehicle injuries.
- The Florida Department of Transportation (FDOT)
   has identified teen driver safety as an area of
   emphasis in the Strategic Highway Safety Plan. The
   Florida Department of Highway Safety and Motor
   Vehicles (FLHSMV) is committed to "A Safer
   Florida" and promoting public safety is a
   component of the Agency's Business Plan.