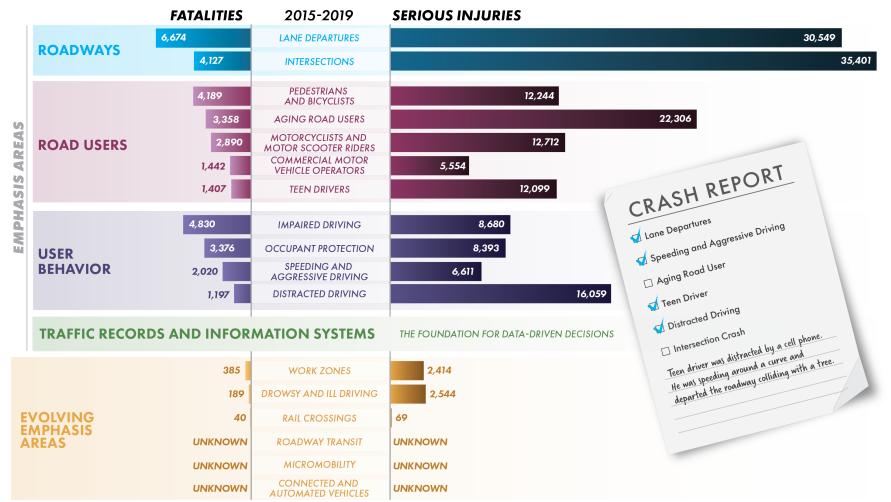

genda

HIGHWAY SAFETY MATRIX

6

SUBGRANT CATEGORIES

**DEVELOPING A CONCEPT PAPER** 









## Introductions





#### Introductions

- Name
- Agency
- Major area of focus









## Florida's 2021 Strategic Highway Safety Plan





#### Strategic Highway Safety Plan (SHSP)

- A State's SHSP provides a comprehensive framework to reduce highway fatalities and serious injuries on all public roads
- Determines goals and objectives, analyzes crash data and identifies all federal requirements





#### Florida's 2021 Strategic Highway Safety Plan

Florida shares the national traffic safety vision, "Toward Zero Deaths," and has adopted our own version of the national vision, "Target Zero Fatalities & Serious Injuries."







#### Florida's 2021 Strategic Highway Safety Plan Priority Areas











## **General Subgrants Overview**





#### **Plan Connections**

Subgrant development is guided by a **State's Strategic Highway Safety Plan (SHSP)** and the **Triannual Highway Safety Plan (3HSP)** 







#### Who Can Apply?





**EMERGENCY SERVICE PROVIDERS** (EMS AND FIRE DEPARTMENTS)



**CERTAIN QUALIFIED NON-PROFIT ORGANIZATIONS** (MOTHERS AGAINST DRUNK DRIVING (MADD), FOUNDATIONS, ETC.)





#### **Funding Source: NHTSA**

The National Highway Traffic Safety Administration (NHTSA)

administers over \$500 million in grant programs annually to help states conduct effective highway safety programs.

**FDOT State Safety Office** awards subgrants to traffic safety partners who undertake priority area programs and activities to improve traffic safety and reduce crashes, serio