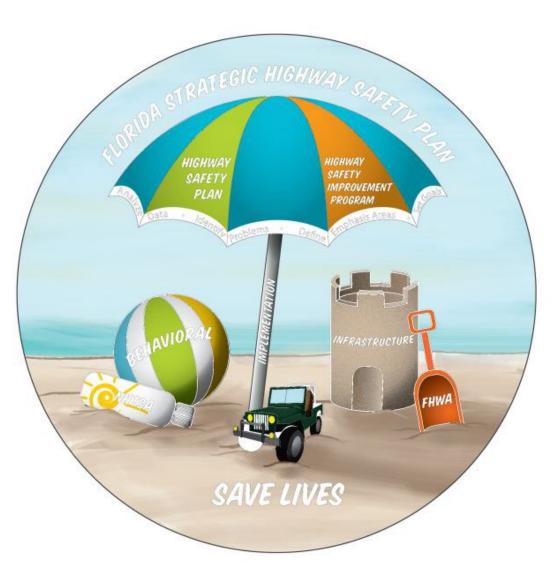

## Florida's 2021 Strategic Highway Safety Plan

#### Strategic Highway Safety Plan (SHSP)

- A State's SHSP provides a comprehensive framework to reduce highway fatalities and serious injuries on all public roads
- Determines goals and objectives, analyzes crash data and identifies all federal requirements

#### Florida's 2021 Strategic Highway Safety Plan

Florida shares the national traffic safety vision, "Toward Zero Deaths," and has adopted our own version of the national vision, "Target Zero Fatalities & Serious Injuries."

#### Florida's 2021 Strategic Highway Safety Plan Priority Areas