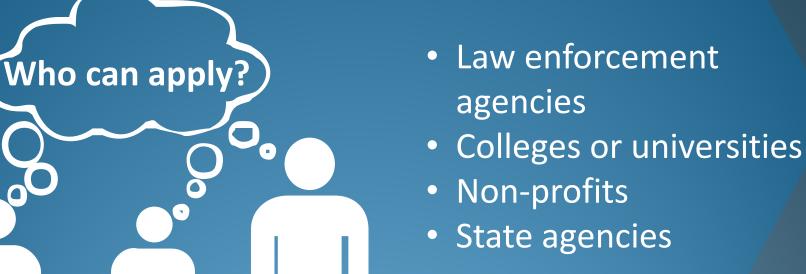

#### Who Can Apply?

**EMERGENCY SERVICE PROVIDERS** (EMS AND FIRE DEPARTMENTS)

**CERTAIN QUALIFIED NON-PROFIT ORGANIZATIONS** (MOTHERS AGAINST DRUNK DRIVING (MADD), FOUNDATIONS, ETC.)

### **Distracted Driving**

- Colleges or universities
- Non-profits
- State agencies

## **Impaired Driving**

- Law enforcement agencies
- Colleges or universities
- Non-profits
- State agencies

## Occupant Protection and Child Passenger Safety

 Law enforcement agencies

- Colleges or universities
- Non-profits
- State agencies

Who can apply?

## **Pedestrian and Bicycle Safety**

- Law enforcement agencies
- Colleges or universities
- Non-profits
- State agencies

Who can apply?

## **Speeding and Aggressive Driving**

- Law enforcement agencies
- Colleges or universities
- Non-profits
- State agencies

Who can apply?

## **Teen Driver Safety**

- Colleges or universities
- Non-profits
- State agencies

## **Traffic Records**

- Colleges or universities
- Non-profits
- State agencies