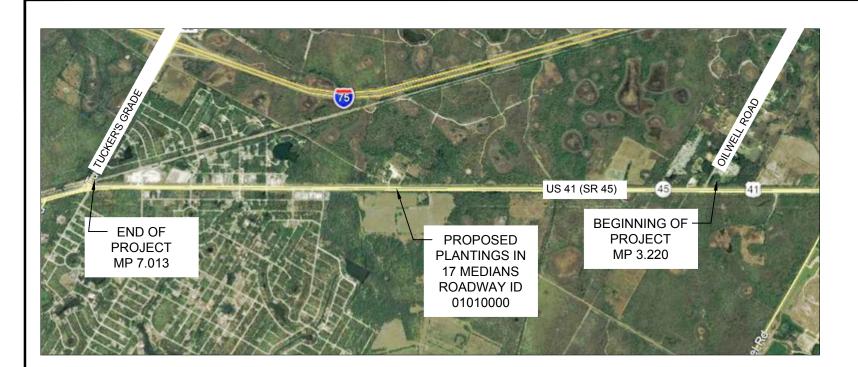

## PROJECT LIMITS AND LOCATION MAP

U.S. 41 (S.R.45) IN CHARLOTTE COUNTY, FLORIDA

Charlotte County Public Work

VVOTK
7000 Florida Street
Punta Gorda, Florida 33950
Phone: (941) 575-3658
Fax: (941) 575-3653

COUNTY
Charlotte
ISSUE DATE:
9/28/18

CHARLOTTE COUNTY GRANT
APPLICATION 2018
US 41 MEDIANSTucker's Grade to Oilwell Road
CHARLOTTE COUNTY, FLORIDA

CHARLOTTE COUNTY
US 41 (SR 45)
MEDIAN LANDSCAPE LIMITS FOR
GRANT APPLICATION

SHEET NO.

EX-1