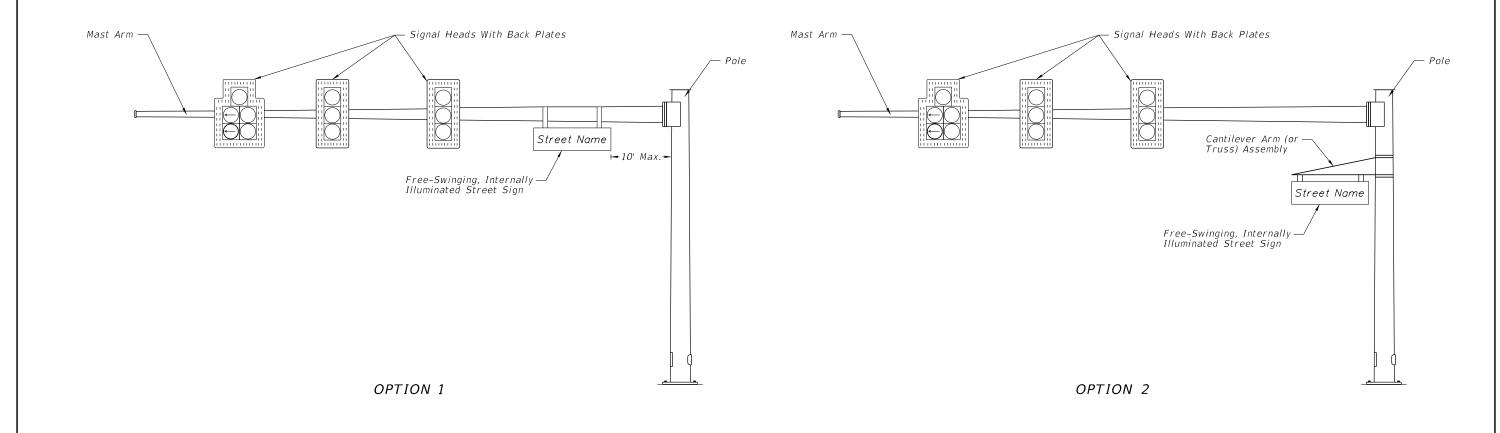

## MAST ARM ASSEMBLY

## NOTES:

- 1. Free-swinging, internally-illuminated street signs shall only be installed on the signal pole for span wire assemblies. For mast arm assemblies the street sign may be installed on the
- 2. Free-swinging, internally-illuminated street signs shall meet the requirements of Section 700 of the Standard Specifications for Road and Bridge Construction.
- 3. Pole attachments and cantilever arm (or truss) assemblies may be accepted by Contractor certification provided the signs being supported meet the weight and area limitations included in Section 700 for "Acceptance by Certification".
- 4. Pole attachments and cantilever arm (or truss) assemblies supporting signs not meeting the weight or area limitations included in Section 700 for "Acceptance by Certification" require the submittal of structural calculations and Shop Drawings that have been prepared by and sealed by the Specialty Engineer.