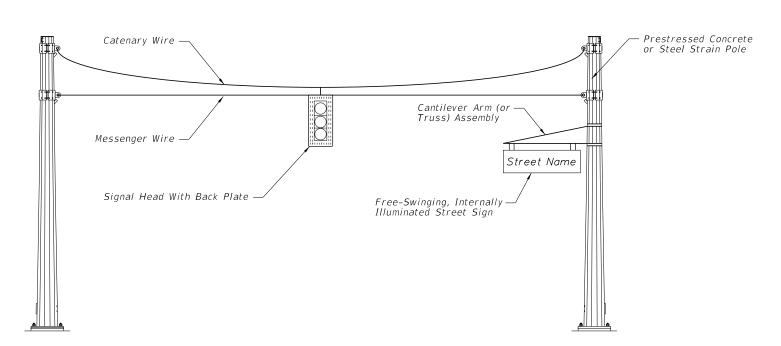

## SPAN WIRE ASSEMBLY

## NOTES:

- 1. Free-swinging, internally-illuminated street signs shall only be installed on the signal pole for span wire assemblies. For mast arm assemblies the street sign may be installed on the
- 2. Free-swinging, internally-illuminated street signs shall meet the requirements of Section 700 of the Standard Specifications for Road and Bridge Construction.
- 3. Pole attachments and cantilever arm (or truss) assemblies may be accepted by Contractor certification provided the signs being supported meet the weight and area limitations included in Section 700 for "Acceptance by Certification".
- 4. Pole attachments and cantilever arm (or truss) assemblies supporting signs not meeting the weight or area limitations included in Section 700 for "Acceptance by Certification" require the submittal of structural calculations and Shop Drawings that have been prepared by and sealed by the Specialty Engineer.