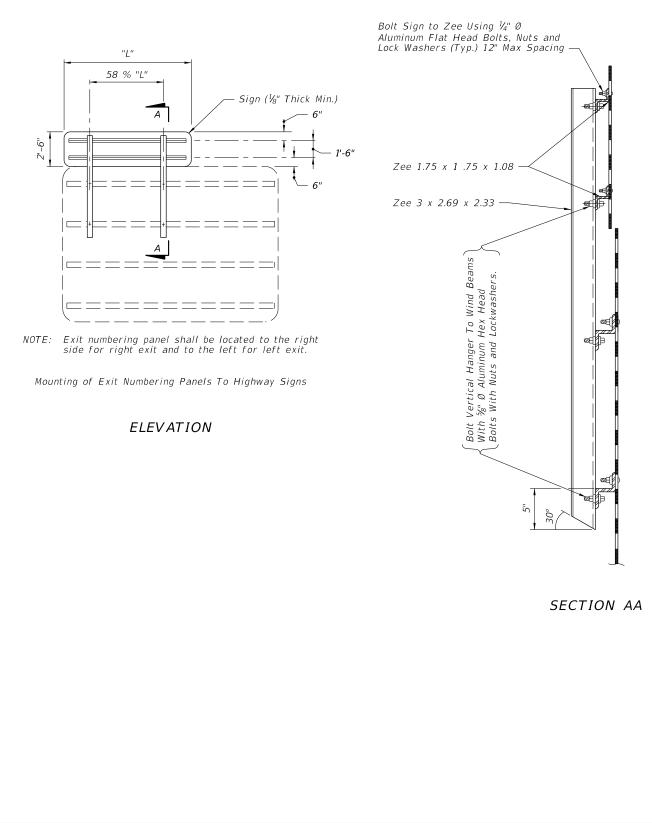

## GENERAL NOTES

MATERIALS:

All aluminum materials shall meet the requirements of the also the following ASTM specifications for the following: S B221 and standard structural shapes B308.

ALUMINUM BOLTS, NUTS & LOCK WASHERS: Aluminum bolts shall meet the requirements of the Aluminu The bolts shall have an anodic coating of at least .0002" t shall meet the requirement of Aluminum Association Alloy requirement of Aluminum Association Alloy 6262-T9 (ASTM

SIGN FACE:

All sign face corners shall be rounded. See sign layout sh details. For mounting details refer to Index No. 11300.

MOUNTING EXIT NUMBER PAP TO HIGHWAY SIGNS

| e Aluminum Association Alloy 6061-T6 and<br>Sheets and plates B209; extruded shapes                                                                     |                         |                          |
|---------------------------------------------------------------------------------------------------------------------------------------------------------|-------------------------|--------------------------|
| um Association Alloy 2024-T4 (ASTM F468).<br>thick and be chromate sealed. Lockwashers<br>7075-T6 (ASTM B221). Nuts shall meet the<br>F467) or 6061-T6. |                         |                          |
| sheet for dimension "L" and sign face                                                                                                                   |                         |                          |
|                                                                                                                                                         |                         |                          |
|                                                                                                                                                         |                         |                          |
| NELS                                                                                                                                                    | INDEX                   | SHEET                    |
|                                                                                                                                                         | <sup>NO.</sup><br>13417 | <sup>NO.</sup><br>1 of 1 |