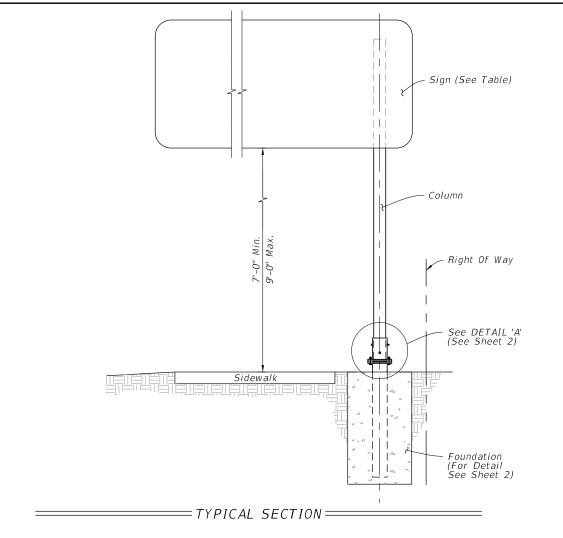

## **GENERAL NOTES:**

- 1. Refer to FDOT Design Standards Index No. 11860 for additional notes, assembly of base connection and material specifications not given in this Index.
- 2. Sleeve Bolts: ASTM A-307, 1/2" Ø galvanized steel bolt (with lock nuts) or ASTM B-211 Alloy 2024-T4 or 6061-T6.
- 3. Place galvanized steel shims between the Sleeve and Post to obtain a tight fit between the Post and Sleeve.
- 4. Wind Beam and Vertical Brace: Aluminum Z 3" x  $2^{11}$ / $_{16}$ " x 3.38. Install Vertical Brace on 7'-0" to 8'-0" signs only.
- 5. Provide 2- 0.0149" Thick (28 guage) and 2- 0.0329" Thick (21 guage) Brass Shims Per Post. Used brass shims to plumb the post.

| COLUMN SELECTION AND FOOTING SIZE TABLE |                                     |                                     |                    |                                |                   |                         |                  |
|-----------------------------------------|-------------------------------------|-------------------------------------|--------------------|--------------------------------|-------------------|-------------------------|------------------|
| Sign Size<br>Height x Length            | Column Size<br>Diameter x Thickness | Sleeve Size<br>Diameter x Thickness | U-bolt<br>Diameter | Base Bolt<br>Diameter x Length | Torque<br>Ibs./in | Base Plate<br>Thickness | Footing<br>Depth |
| 4'-0" x 5'-0"<br>4'-0" x 6'-0"          | 4.5" x 0.337"<br>(Schedule 80)      | 5.563" x 0.5"<br>(Schedule 120)     | 1/2"               | 5½" x 3½"                      | 270 ½ 45          | 1"                      | 6'-0"            |
| 4'-0" x 7'-0"<br>4'-0" x 8'-0"          | 5.563" x 0.375"<br>(Schedule 80)    | 6.625" x 0.432"<br>(Schedule 80)    | 5/8"               | ³⁄₄" × 4"                      | <i>445 ½ 75</i>   | 11/8"                   | 6'-6"<br>7'-0"   |