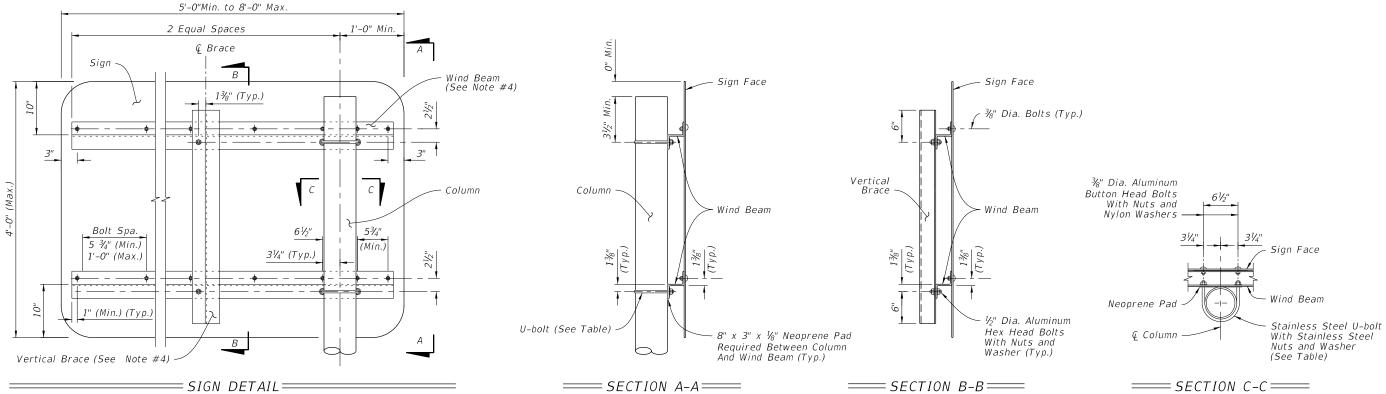

## **GENERAL NOTES:**

- 1. Refer to FDOT Design Standards Index No. 11860 for additional notes, assembly of base connection and material specifications not given in this Index.
- 2. Sleeve Bolts: ASTM A-307, 1/2" Ø galvanized steel bolt (with lock nuts) or ASTM B-211 Alloy 2024-T4 or 6061-T6.
- 3. Place galvanized steel shims between the Sleeve and Post to obtain a tight fit between the Post and Sleeve.
- 4. Wind Beam and Vertical Brace: Aluminum Z 3" x  $2^{11}$ / $_{16}$ " x 3.38. Install Vertical Brace on 7'-0" to 8'-0" signs only.
- 5. Provide 2- 0.0149" Thick (28 guage) and 2- 0.0329" Thick (21 guage) Brass Shims Per Post. Used brass shims to plumb the post.