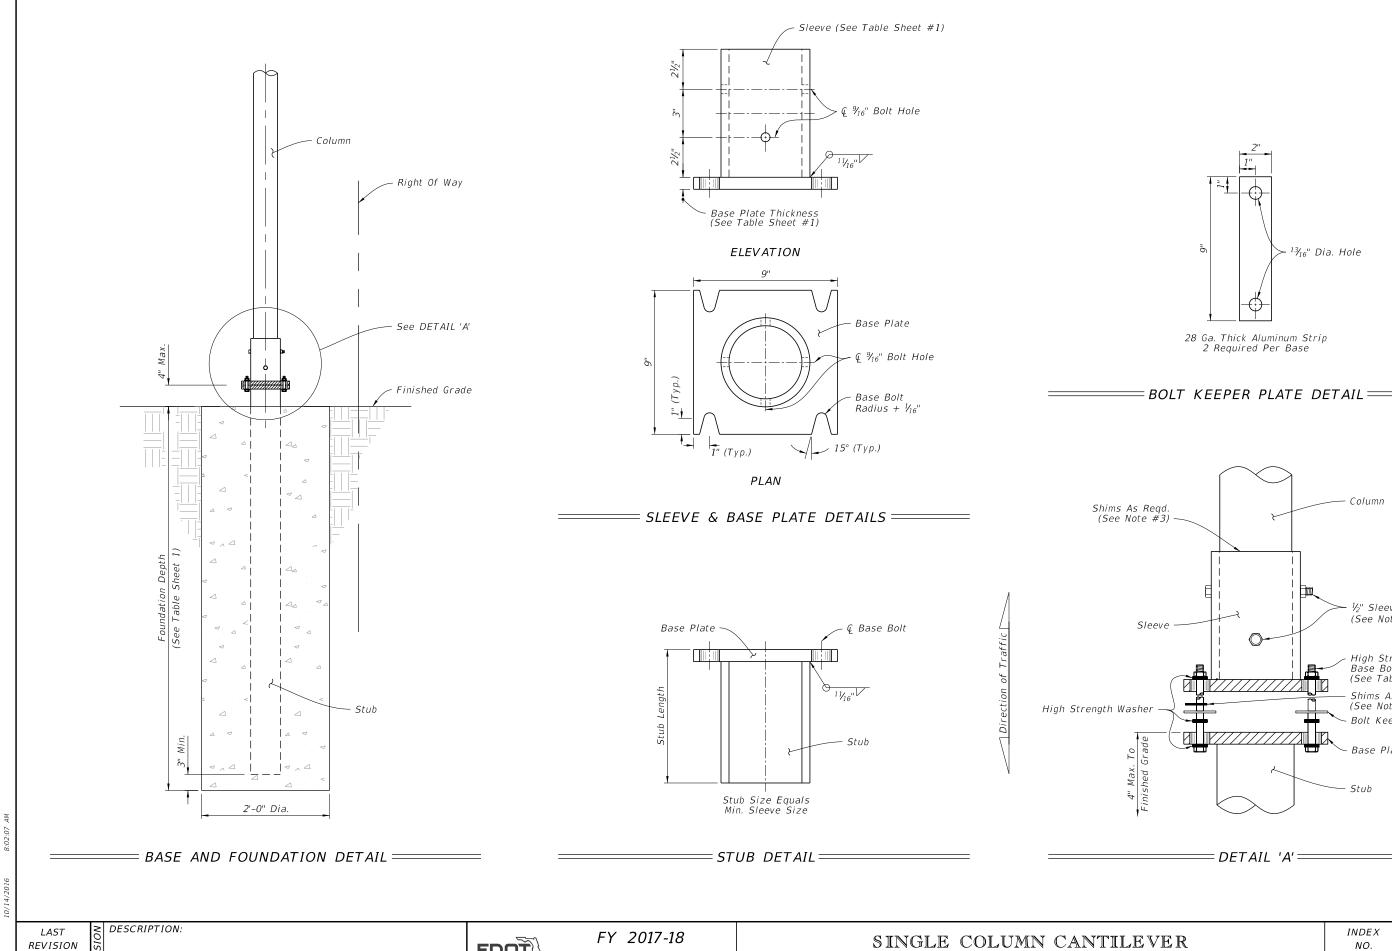

## **GENERAL NOTES:**

- 1. Refer to FDOT Design Standards Index No. 11860 for additional notes, assembly of base connection and material specifications not given in this Index.
- 2. Sleeve Bolts: ASTM A-307, 1/2" Ø galvanized steel bolt (with lock nuts) or ASTM B-211 Alloy 2024-T4 or 6061-T6.
- 3. Place galvanized steel shims between the Sleeve and Post to obtain a tight fit between the Post and Sleeve.
- 4. Wind Beam and Vertical Brace: Aluminum Z 3" x  $2^{11}$ / $_{16}$ " x 3.38. Install Vertical Brace on 7'-0" to 8'-0" signs only.
- 5. Provide 2- 0.0149" Thick (28 guage) and 2- 0.0329" Thick (21 guage) Brass Shims Per Post. Used brass shims to plumb the post.

| COLUMN SELECTION AND FOOTING SIZE TABLE |                                     |                                     |                    |                                |                   |                         |                  |
|-----------------------------------------|-------------------------------------|-------------------------------------|--------------------|--------------------------------|-------------------|-------------------------|------------------|
| Sign Size<br>Height x Length            | Column Size<br>Diameter x Thickness | Sleeve Size<br>Diameter x Thickness | U-bolt<br>Diameter | Base Bolt<br>Diameter x Length | Torque<br>Ibs./in | Base Plate<br>Thickness | Footing<br>Depth |
| 4'-0" x 5'-0"<br>4'-0" x 6'-0"          | 4.5" x 0.337"<br>(Schedule 80)      | 5.563" x 0.5"<br>(Schedule 120)     | 1/2"               | 5½" x 3½"                      | 270 ½ 45          | 1"                      | 6'-0"            |
| 4'-0" x 7'-0"<br>4'-0" x 8'-0"          | 5.563" x 0.375"<br>(Schedule 80)    | 6.625" x 0.432"<br>(Schedule 80)    | 5/8"               | ³⁄₄" × 4"                      | <i>445 ½ 75</i>   | 11/8"                   | 6'-6"<br>7'-0"   |

FY 2017-18

**DESIGN STANDARDS** 

FDOT

07/01/15

FDOT

Column

½" Sleeve Bolt (See Note #2)

- Shims As Reqd. (See Note #5)

∼ Base Plate (Typ.)

- High Strength Base Bolt (Typ.) (See Table Sheet #1)

∼ Bolt Keeper Plate (Typ.)

SHEET