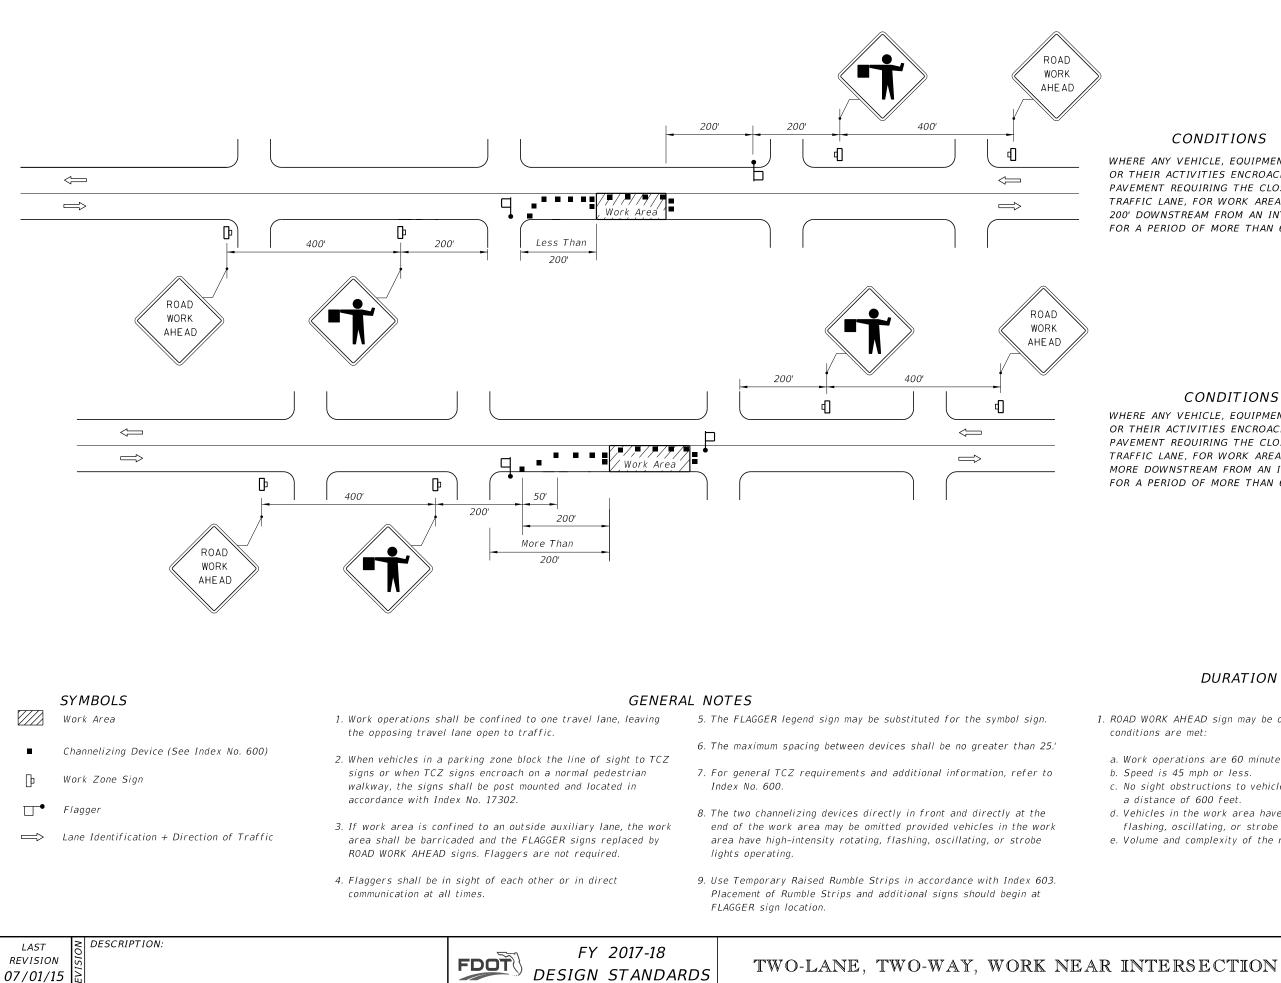

## CONDITIONS

WHERE ANY VEHICLE, EQUIPMENT, WORKERS OR THEIR ACTIVITIES ENCROACH ON THE PAVEMENT REQUIRING THE CLOSURE OF ONE TRAFFIC LANE, FOR WORK AREAS LESS THAN 200' DOWNSTREAM FROM AN INTERSECTION FOR A PERIOD OF MORE THAN 60 MINUTES.

## CONDITIONS

WHERE ANY VEHICLE, EQUIPMENT, WORKERS OR THEIR ACTIVITIES ENCROACH ON THE PAVEMENT REQUIRING THE CLOSURE OF ONE TRAFFIC LANE, FOR WORK AREAS 200' OR MORE DOWNSTREAM FROM AN INTERSECTION FOR A PERIOD OF MORE THAN 60 MINUTES.

## DURATION NOTES

| VORK AHEAD sign may be omitte<br>ons are met:                                                                                                                                                                                                                                                                                          | ed if all of the | following    |
|----------------------------------------------------------------------------------------------------------------------------------------------------------------------------------------------------------------------------------------------------------------------------------------------------------------------------------------|------------------|--------------|
| k operations are 60 minutes or less.<br>ed is 45 mph or less.<br>sight obstructions to vehicles approaching the work area for<br>stance of 600 feet.<br>cles in the work area have high-intensity, rotating,<br>hing, oscillating, or strobe lights operating.<br>me and complexity of the roadway has been considered.<br>INDEX SHEET |                  |              |
| TERSECTION                                                                                                                                                                                                                                                                                                                             | INDEX<br>NO.     | SHEET<br>NO. |