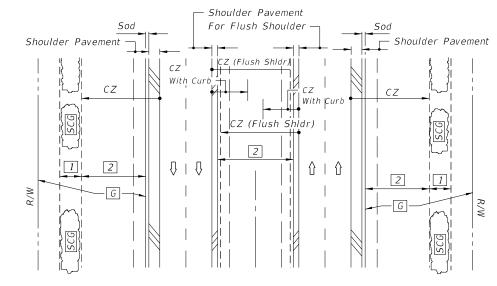

## DIVIDED WIDE MEDIAN WITH OR WITHOUT CURBED MEDIAN

1. All turf establishment shall be performed meeting the requirements of Section 570 of the Standard Specifications.

2. Activities such as clearing, grading, and excavating that will disturb one or more acres of land require coverage under the Generic Permit for Stormwater Discharge from Large and Small Construction Activities from the Florida Department of Environmental Protection, and implementation of appropriate pollution prevention measures to minimize erosion and sedimentation and properly manage stormwater.