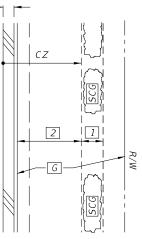

## DIVIDED WIDE MEDIAN WITH OR WITHOUT CURBED MEDIAN

1. All turf establishment shall be performed meeting the requirements of Section 570 of the Standard Specifications.

2. Activities such as clearing, grading, and excavating that will disturb one or more acres of land require coverage under the Generic Permit for Stormwater Discharge from Large and Small Construction Activities from the Florida Department of Environmental Protection, and implementation of appropriate pollution prevention measures to minimize erosion and sedimentation and properly manage stormwater.