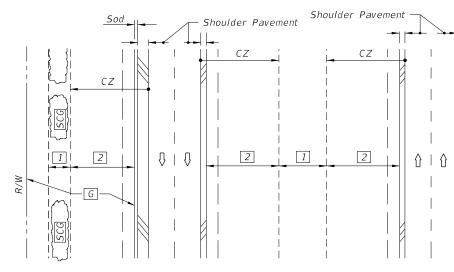

## DIVIDED WIDE MEDIAN WITH OR WITHOUT CURBED MEDIAN

1. All turf establishment shall be performed meeting the requirements of Section 570 of the Standard Specifications.

2. Activities such as clearing, grading, and excavating that will disturb one or more acres of land require coverage under the Generic Permit for Stormwater Discharge from Large and Small Construction Activities from the Florida Department of Environmental Protection, and implementation of appropriate pollution prevention measures to minimize erosion and sedimentation and properly manage stormwater.