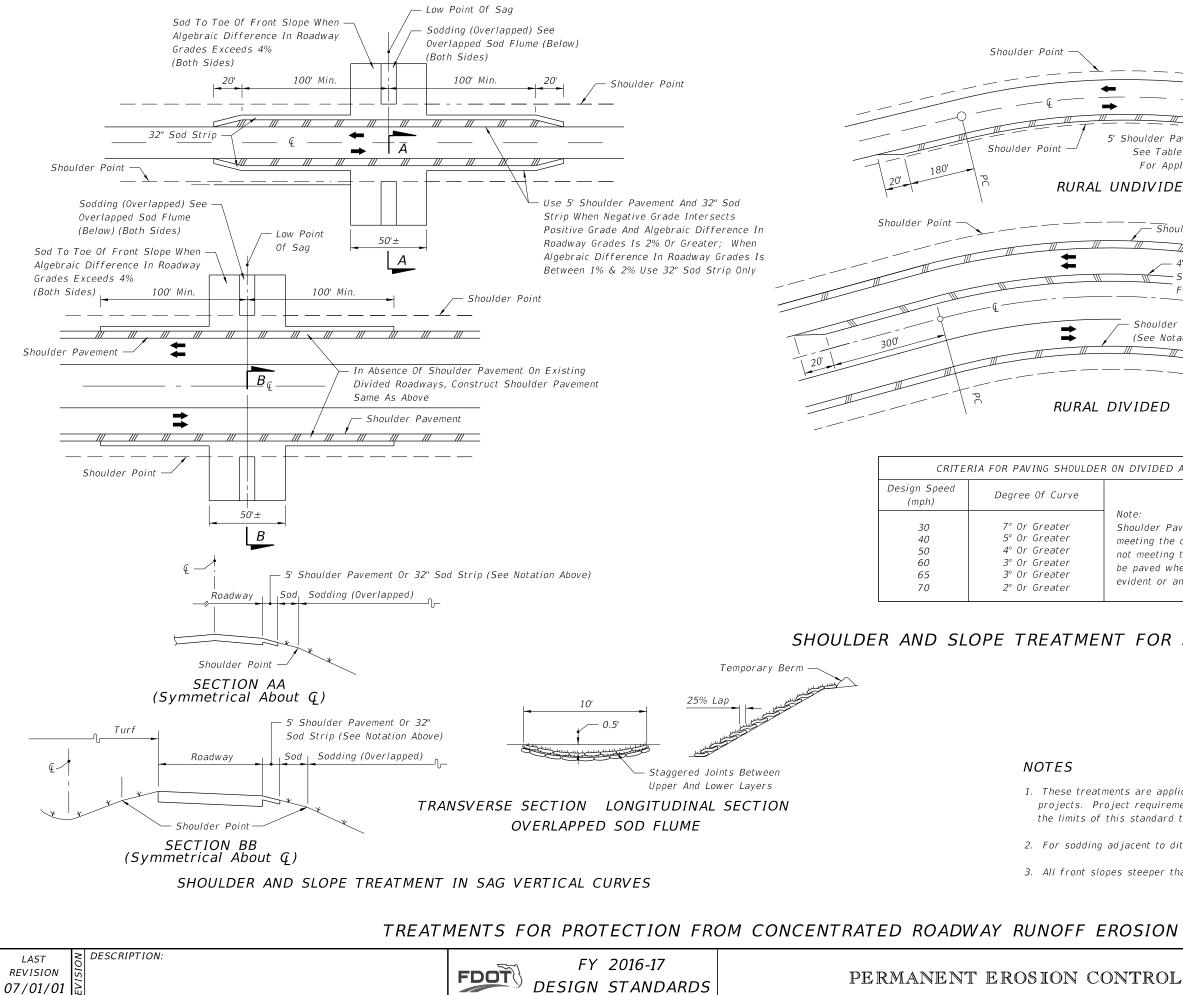

## PERMANENT EROSION CONTROL

Sod

☆ ↓ ☆

|                                                      | ·              |                    |
|------------------------------------------------------|----------------|--------------------|
| ilder Pavement — * * * * * * * * * * * * * * * * * * |                |                    |
| For Application 1                                    | 80'   +        |                    |
| ٩ / ٦                                                | 20'            | _                  |
| IVIDED                                               |                |                    |
|                                                      |                |                    |
|                                                      |                |                    |
| Shoulder Pavement                                    |                |                    |
|                                                      | ~              |                    |
| → 4' Shoulder Pavement-See                           | Table Below    | For Application.   |
| Same Applies To Low Side                             | e On Outside L | Edge Of Pavement   |
| For Facilities With Unpave                           | ed Shoulders.  |                    |
|                                                      |                |                    |
| houlder Pavement                                     |                |                    |
| ee Notation Above)                                   | 300'           |                    |
|                                                      |                | $\sim \frac{1}{1}$ |
|                                                      |                | 20'                |
|                                                      |                | - <b>-</b>         |
|                                                      |                |                    |
| DED 4/                                               |                |                    |
| Chauddau                                             |                | <u> </u>           |
| Shoulder                                             | oint —         |                    |
|                                                      |                |                    |
| VIDED AND UNDIVIDED FACILITY                         | ES             |                    |
|                                                      |                |                    |
|                                                      |                |                    |
|                                                      |                |                    |
| lder Pavement is required on all                     | curves         |                    |
| ng the criteria tabulated. For c                     |                |                    |
| neeting the criteria, shoulders a                    | re to          |                    |
| aved where erosion of the should                     | der is         |                    |
| nt or anticipated.                                   |                |                    |
|                                                      |                |                    |
|                                                      |                |                    |
|                                                      |                |                    |
| FOR SUPERELEVAT                                      | ED ROA         | ADWAYS             |
|                                                      |                |                    |
|                                                      |                |                    |
|                                                      |                |                    |
|                                                      |                |                    |
|                                                      |                |                    |
|                                                      |                |                    |
|                                                      |                |                    |
|                                                      |                |                    |
|                                                      |                |                    |
| re applicable to new construction                    | n reconstruct  | ion and RRR        |
| equirements for shoulder paveme                      |                |                    |
| andard take precedence.                              |                | .y mar enceed      |
|                                                      |                |                    |
| nt to ditches and at headwalls, s                    | see Index No.  | 281.               |
|                                                      |                |                    |
| eper than 1:3 are to be sodded.                      |                |                    |
|                                                      |                |                    |
|                                                      |                |                    |
|                                                      |                |                    |
| ION AND SHOULD                                       | PER RAV        | 'ELING             |
|                                                      |                |                    |
|                                                      | INDEX          | SHEET              |
| RUI                                                  | NO.            | NO.                |

104

2 of 2

| oulder Width Plus 2' Min.)                                 |                                           |                                             |
|------------------------------------------------------------|-------------------------------------------|---------------------------------------------|
| en. Note No. 2D)                                           |                                           |                                             |
| f Varies, 2'                                               | Min.                                      |                                             |
| And Topsoil Excavate                                       | <br>d Turf And Top<br>(Gap For Draina<br> | age) —                                      |
| rrow                                                       |                                           |                                             |
|                                                            |                                           |                                             |
|                                                            |                                           |                                             |
|                                                            |                                           |                                             |
| s (Shoulder Width Plus 2' Min.)                            |                                           |                                             |
| en. Note No. 2D)                                           |                                           |                                             |
| Varies, 2                                                  | 2' Min.                                   |                                             |
|                                                            |                                           |                                             |
| ated<br>• Plans                                            |                                           |                                             |
|                                                            |                                           | ` \ `                                       |
| IG TREATMENT II                                            |                                           |                                             |
| tion of shoulder pavement<br>ut curb and gutter<br>or more |                                           |                                             |
| SHOULDER WIDENING.                                         |                                           |                                             |
|                                                            |                                           |                                             |
|                                                            |                                           |                                             |
|                                                            |                                           |                                             |
|                                                            |                                           |                                             |
|                                                            |                                           |                                             |
| JRF                                                        | index<br>no.<br><b>105</b>                | <i>sнеет</i><br><i>NO.</i><br><b>1 of 1</b> |