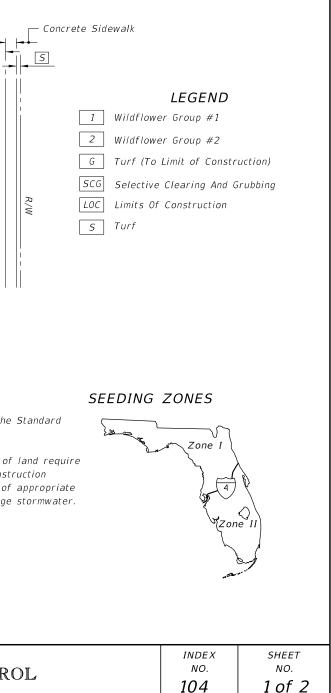

WILDFLOWER SEEDING RATES

#1 Group

#2 Group

Common Name (Botanical Name)

Black-Eyed Susan (Rudbeckia hirta)

Fire Wheel (Gaillardia pulchella)

Annual Phlox (Phlox drummondii)

Moss Verbena (Verbena tenuisecta)

Fire Wheel (Gaillardia pulchella)

Crimson Clover (Trifolium incarnatum)

impacted wildflower areas.

Lance-Leaf Tickseed (Coreopsis lanceolata)

Leavenworth's Tickseed (Coreopsis leavenworthii)

Leavenworth's Tickseed (Coreopsis leavenworthii)

Note: Wildflower seeding rates are for restoring

Goldenmane Tickseed (Coreopsis basalis)

Softhair Coneflower (Rudbeckia mollis)

Crimson Clover (Trifolium incarnatum)

3. Confirm compatibility of wildflower with Seeding Zones.

LAST REVISION 07/01/07

lbs/ac

2

10

10

10

10

2

15

10

6

10

10

15