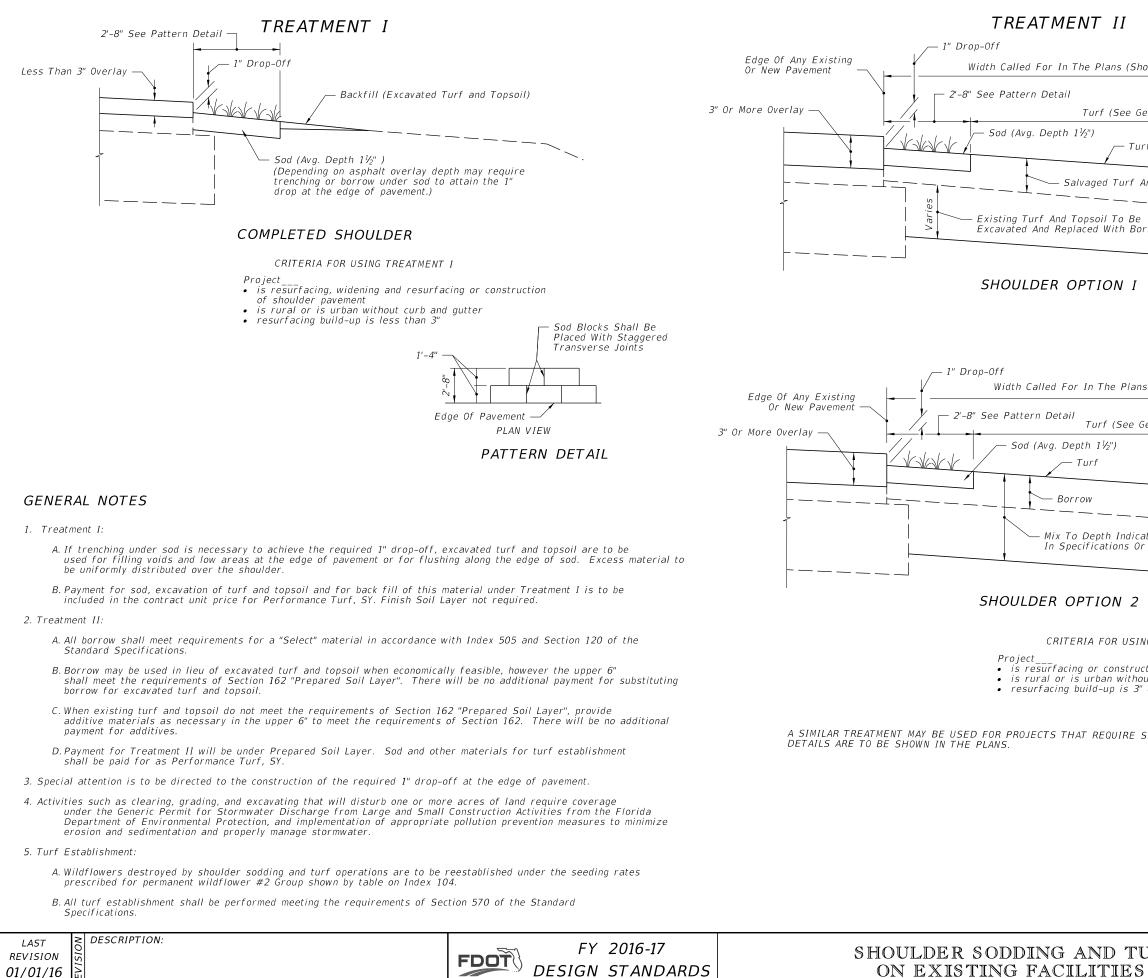

104

2 of 2

| oulder Width Plus 2' Min.)                                 |                                           |                                             |
|------------------------------------------------------------|-------------------------------------------|---------------------------------------------|
| en. Note No. 2D)                                           |                                           |                                             |
| f Varies, 2'                                               | Min.                                      |                                             |
| And Topsoil Excavate                                       | <br>d Turf And Top<br>(Gap For Draina<br> | age) —                                      |
| rrow                                                       |                                           |                                             |
|                                                            |                                           |                                             |
|                                                            |                                           |                                             |
|                                                            |                                           |                                             |
| s (Shoulder Width Plus 2' Min.)                            |                                           |                                             |
| en. Note No. 2D)                                           |                                           |                                             |
| Varies, 2                                                  | 2' Min.                                   |                                             |
|                                                            |                                           |                                             |
| ated<br>• Plans                                            |                                           |                                             |
|                                                            |                                           | ` \ `                                       |
| IG TREATMENT II                                            |                                           |                                             |
| tion of shoulder pavement<br>ut curb and gutter<br>or more |                                           |                                             |
| SHOULDER WIDENING.                                         |                                           |                                             |
|                                                            |                                           |                                             |
|                                                            |                                           |                                             |
|                                                            |                                           |                                             |
|                                                            |                                           |                                             |
|                                                            |                                           |                                             |
| JRF                                                        | index<br>no.<br><b>105</b>                | <i>sнеет</i><br><i>NO.</i><br><b>1 of 1</b> |