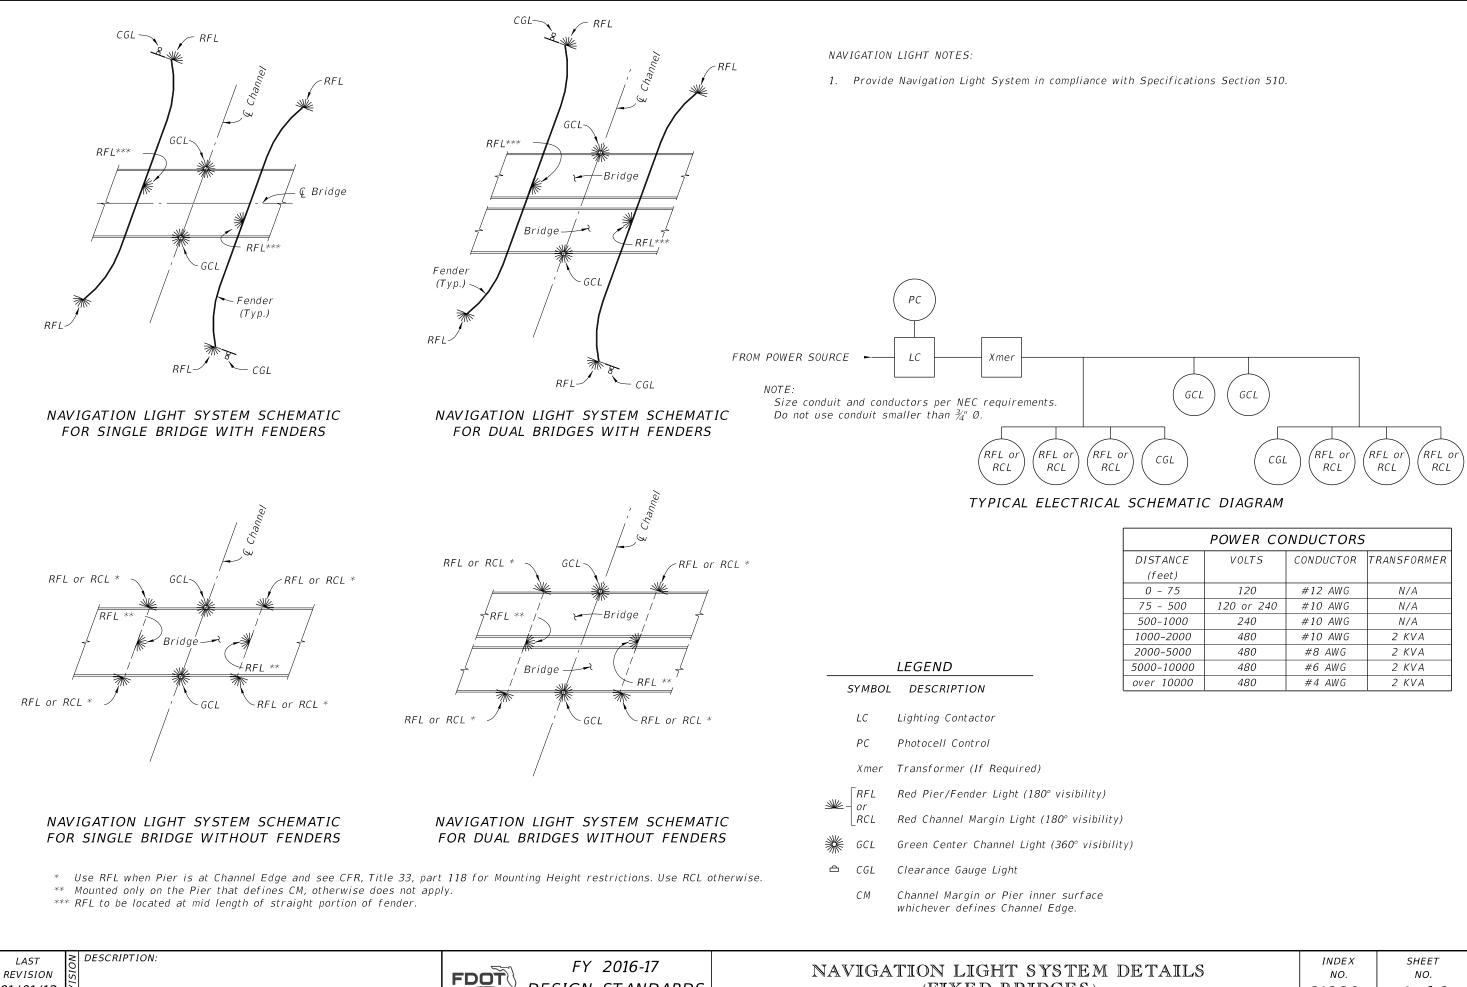

| 1  | L |
|----|---|
|    | L |
|    | L |
|    | L |
| 15 | L |
| 20 | L |
| 2  | L |

1:6

01/01/12

DESIGN STANDARDS

## (FIXED BRIDGES)

| POWER CONDUCTORS |            |           |             |  |  |  |
|------------------|------------|-----------|-------------|--|--|--|
| DISTANCE         | VOLTS      | CONDUCTOR | TRANSFORMER |  |  |  |
| (feet)           |            |           |             |  |  |  |
| 0 - 75           | 120        | #12 AWG   | N/A         |  |  |  |
| 75 - 500         | 120 or 240 | #10 AWG   | N/A         |  |  |  |
| 500-1000         | 240        | #10 AWG   | N/A         |  |  |  |
| 1000-2000        | 480        | #10 AWG   | 2 KVA       |  |  |  |
| 2000-5000        | 480        | #8 AWG    | 2 KVA       |  |  |  |
| 5000-10000       | 480        | #6 AWG    | 2 KVA       |  |  |  |
| over 10000       | 480        | #4 AWG    | 2 KVA       |  |  |  |

| ETAILS | INDEX<br>NO. | SHEET<br>NO. |
|--------|--------------|--------------|
|        | 21220        | 1 of 2       |