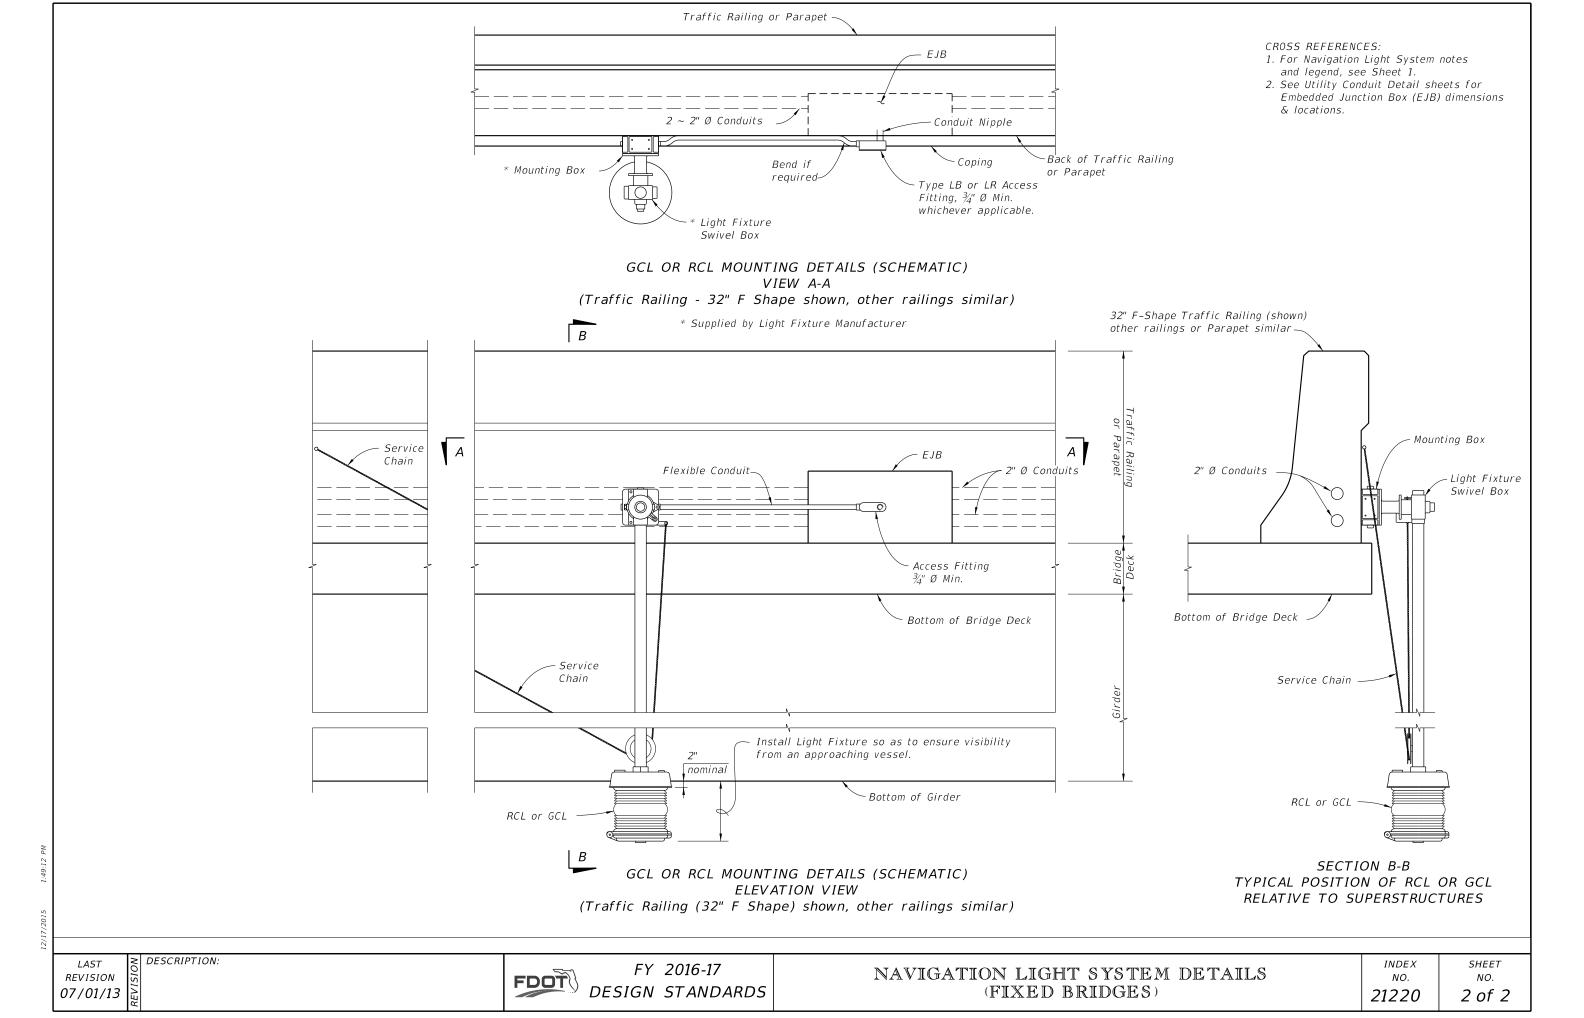

----|------------|-----------|-------------|--|--|--|
| DISTANCE         | VOLTS      | CONDUCTOR | TRANSFORMER |  |  |  |
| (feet)           |            |           |             |  |  |  |
| 0 - 75           | 120        | #12 AWG   | N/A         |  |  |  |
| 75 - 500         | 120 or 240 | #10 AWG   | N/A         |  |  |  |
| 500-1000         | 240        | #10 AWG   | N/A         |  |  |  |
| 1000-2000        | 480        | #10 AWG   | 2 KVA       |  |  |  |
| 2000-5000        | 480        | #8 AWG    | 2 KVA       |  |  |  |
| 5000-10000       | 480        | #6 AWG    | 2 KVA       |  |  |  |
| over 10000       | 480        | #4 AWG    | 2 KVA       |  |  |  |

| ETAILS | INDEX<br>NO. | SHEET<br>NO. |
|--------|--------------|--------------|
|        | 21220        | 1 of 2       |