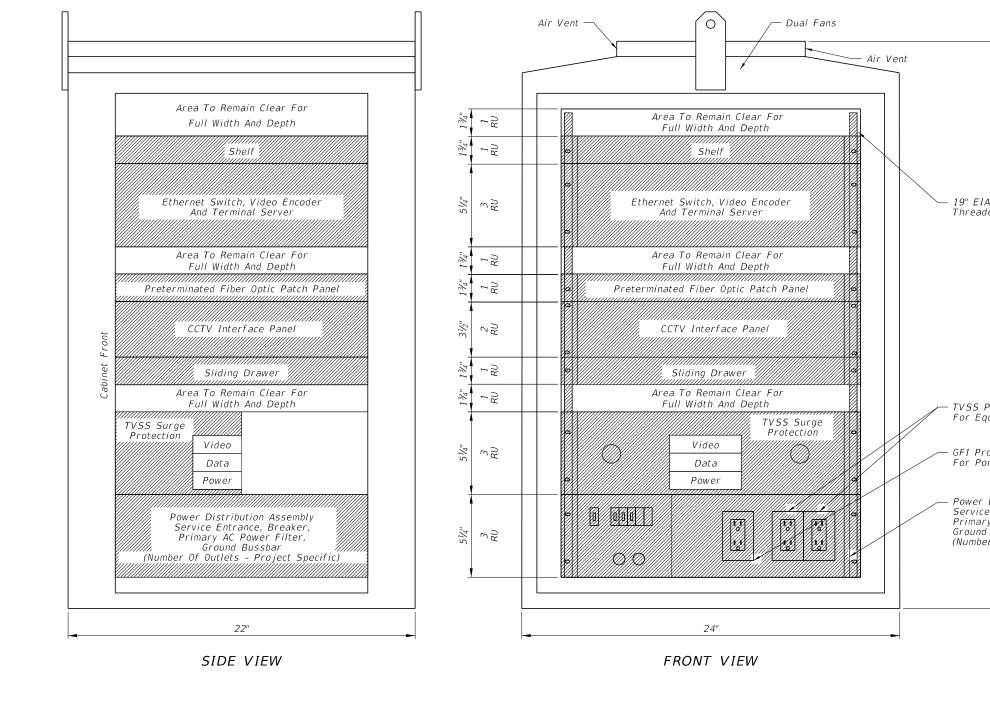

## GENERAL NOTES:

- 1. Cabinet layout is for pole or base mounted installations.
- 2. All dimensions and scale are approximate.
- 3. The minimum CCTV cabinet dimensions shall be 36"H X 24"W X 22"D.
- 4. Conduit entrances are in bottom of cabinet.
- 5. There shall be front and rear doors. Both doors shall have the hinged side next to the pole when pole mounted.
- 6. Cabinet layout represents preferred placement of typical devices. Project-specific designs may not include all components illustrated here.

| FDOT | FY     | 2016-17   |
|------|--------|-----------|
|      | DESIGN | STANDARDS |

TYPICAL CCTV CABINET EQUIPMEN

|                                                                                                                     | Å                            |                               |
|---------------------------------------------------------------------------------------------------------------------|------------------------------|-------------------------------|
| A Rack With Tapped 10-32<br>led Holes                                                                               |                              |                               |
|                                                                                                                     | 36"                          |                               |
| Protected Outlets<br>uipment                                                                                        |                              |                               |
| otected Convenience Outlet<br>ortable Tools                                                                         |                              |                               |
| Distribution Assembly<br>e Entrance, Breaker,<br>y AC Power Filter,<br>Bussbar<br>er Of Outlets - Project Specific, | )                            |                               |
|                                                                                                                     | <u> </u>                     |                               |
|                                                                                                                     |                              |                               |
|                                                                                                                     |                              |                               |
|                                                                                                                     |                              |                               |
|                                                                                                                     |                              |                               |
|                                                                                                                     |                              |                               |
| IT LAYOUT                                                                                                           | index<br>no.<br><b>18104</b> | sheet<br>no.<br><b>1 of 1</b> |