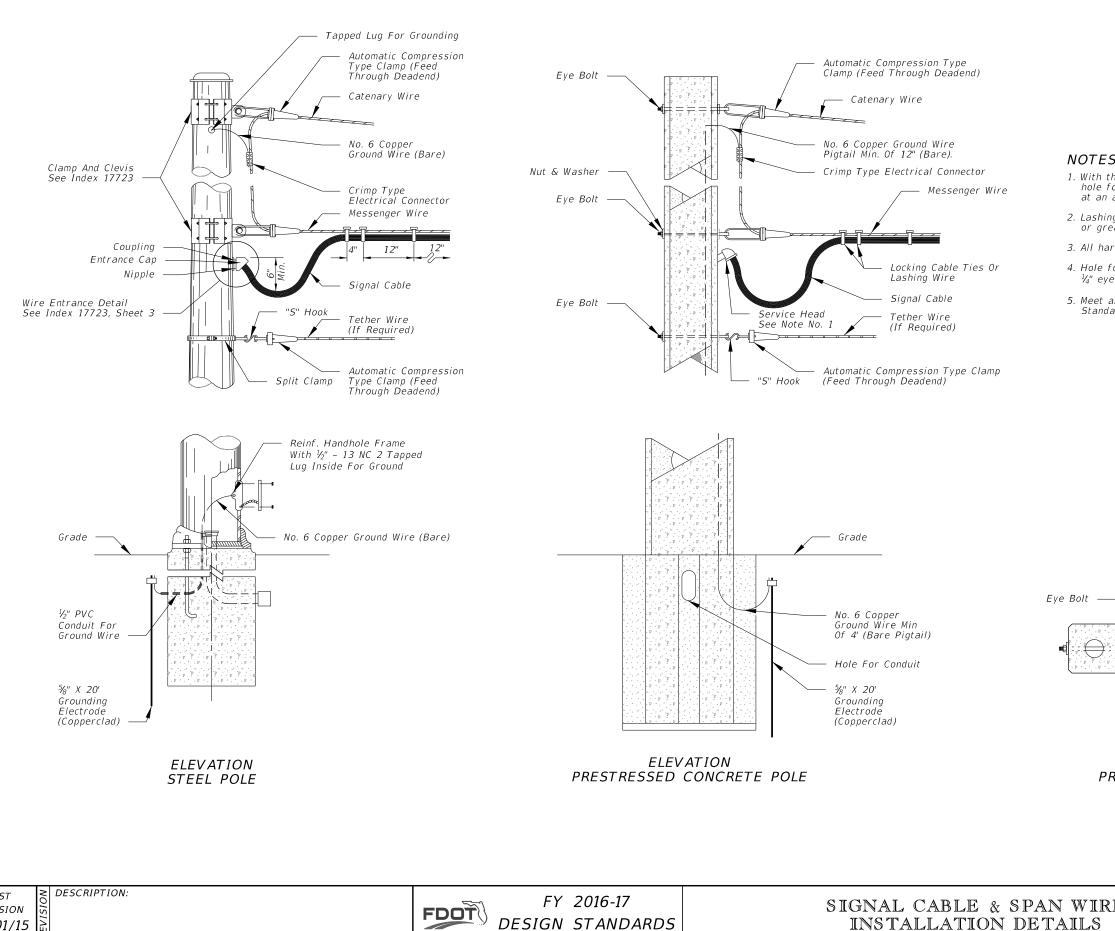

/2015 1:01:23 PI

LAST REVISION 07/01/15

| FC.                                                                                                                         |                                   |               |
|-----------------------------------------------------------------------------------------------------------------------------|-----------------------------------|---------------|
| <b>ES:</b><br>h the approval of the resident eng<br>e for joint use poles may be drill<br>an angle of 90° but not less than | ed by the utilit                  | y company     |
| ,<br>hing wire should normally be used<br>greater.                                                                          |                                   |               |
| hardware for signal attachment s                                                                                            | hall be stainles                  | s steel.      |
| e for eye bolt will require field r<br>eye bolts.                                                                           | eaming for 1" &                   | × 1           |
| '<br>t all grounding requirements of S                                                                                      | ection 620 of t                   | he            |
| ndard Specifications.                                                                                                       |                                   |               |
|                                                                                                                             |                                   |               |
|                                                                                                                             |                                   |               |
|                                                                                                                             |                                   |               |
|                                                                                                                             |                                   |               |
|                                                                                                                             |                                   |               |
|                                                                                                                             |                                   |               |
|                                                                                                                             |                                   |               |
|                                                                                                                             |                                   |               |
| Method Of<br>Strain Pol                                                                                                     | Framing Corne<br>les Angles 10° T | er<br>To 120° |
| - Automatic Com                                                                                                             | processon Tupo                    |               |
| Automatic Com<br>Clamps (Feed                                                                                               | Through Deader                    | nd)           |
|                                                                                                                             | <u> </u>                          | DAD *         |
|                                                                                                                             | face of pole sh                   | all be        |
| per penarc.                                                                                                                 | ular to load.                     |               |
|                                                                                                                             |                                   |               |
| PLAN                                                                                                                        |                                   |               |
| PRESTRESSED CONCRE                                                                                                          | te pole                           |               |
|                                                                                                                             |                                   |               |
|                                                                                                                             |                                   |               |
|                                                                                                                             |                                   |               |
|                                                                                                                             | INDEX                             | CUEFT         |
| RE                                                                                                                          | INDEX<br>NO.                      | SHEET<br>NO.  |
|                                                                                                                             | 17727                             | 1 of 2        |