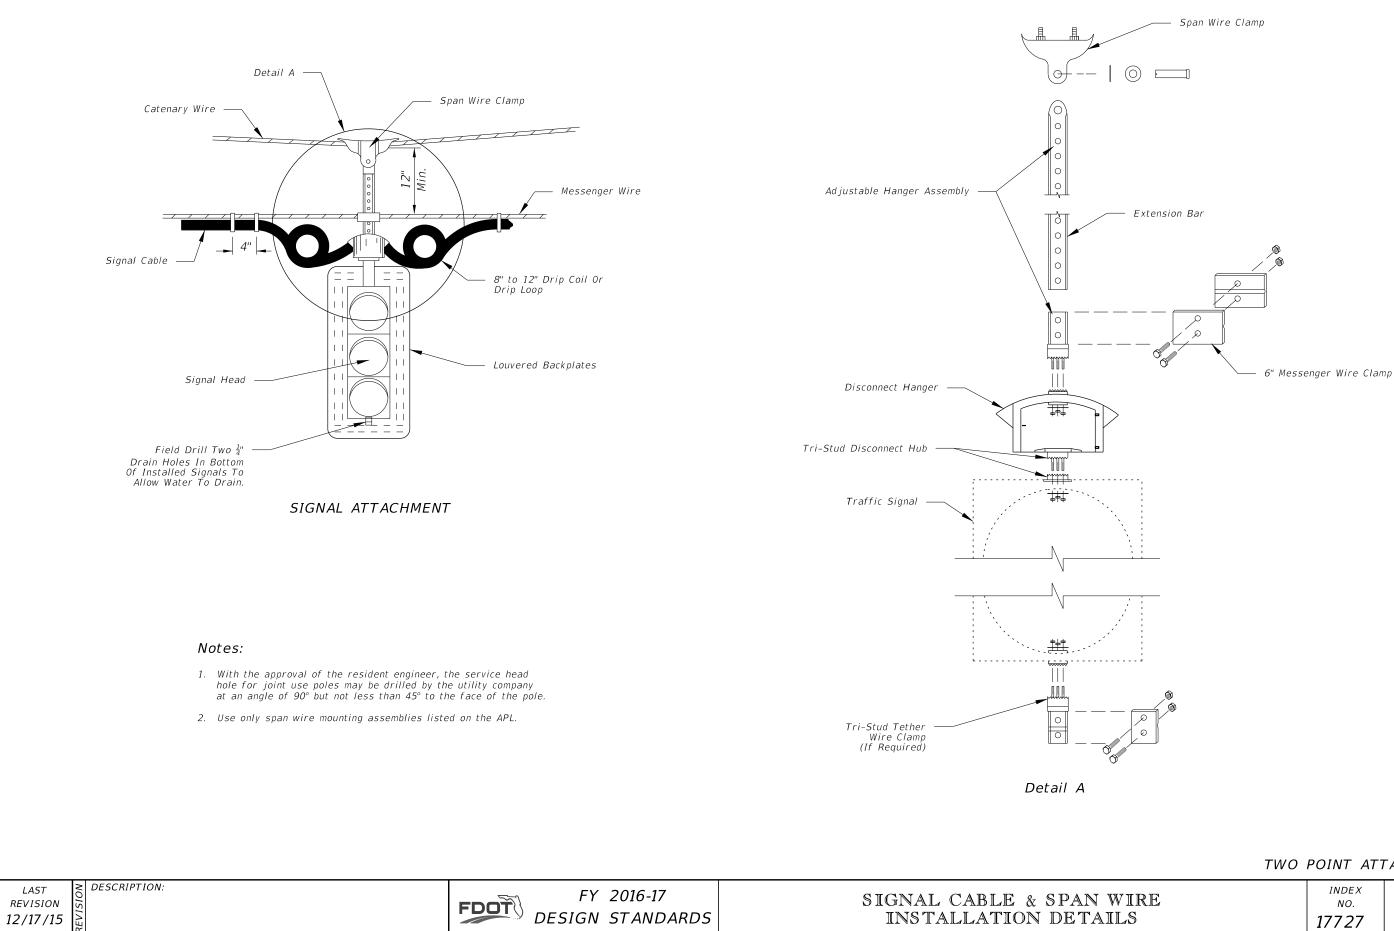

TWO POINT ATTACHMENT

| ר ד ר | INDEX         | SHEET  |
|-------|---------------|--------|
| RE    | NO.           | NO.    |
|       | <i>1772</i> 7 | 2 of 2 |
|       |               |        |