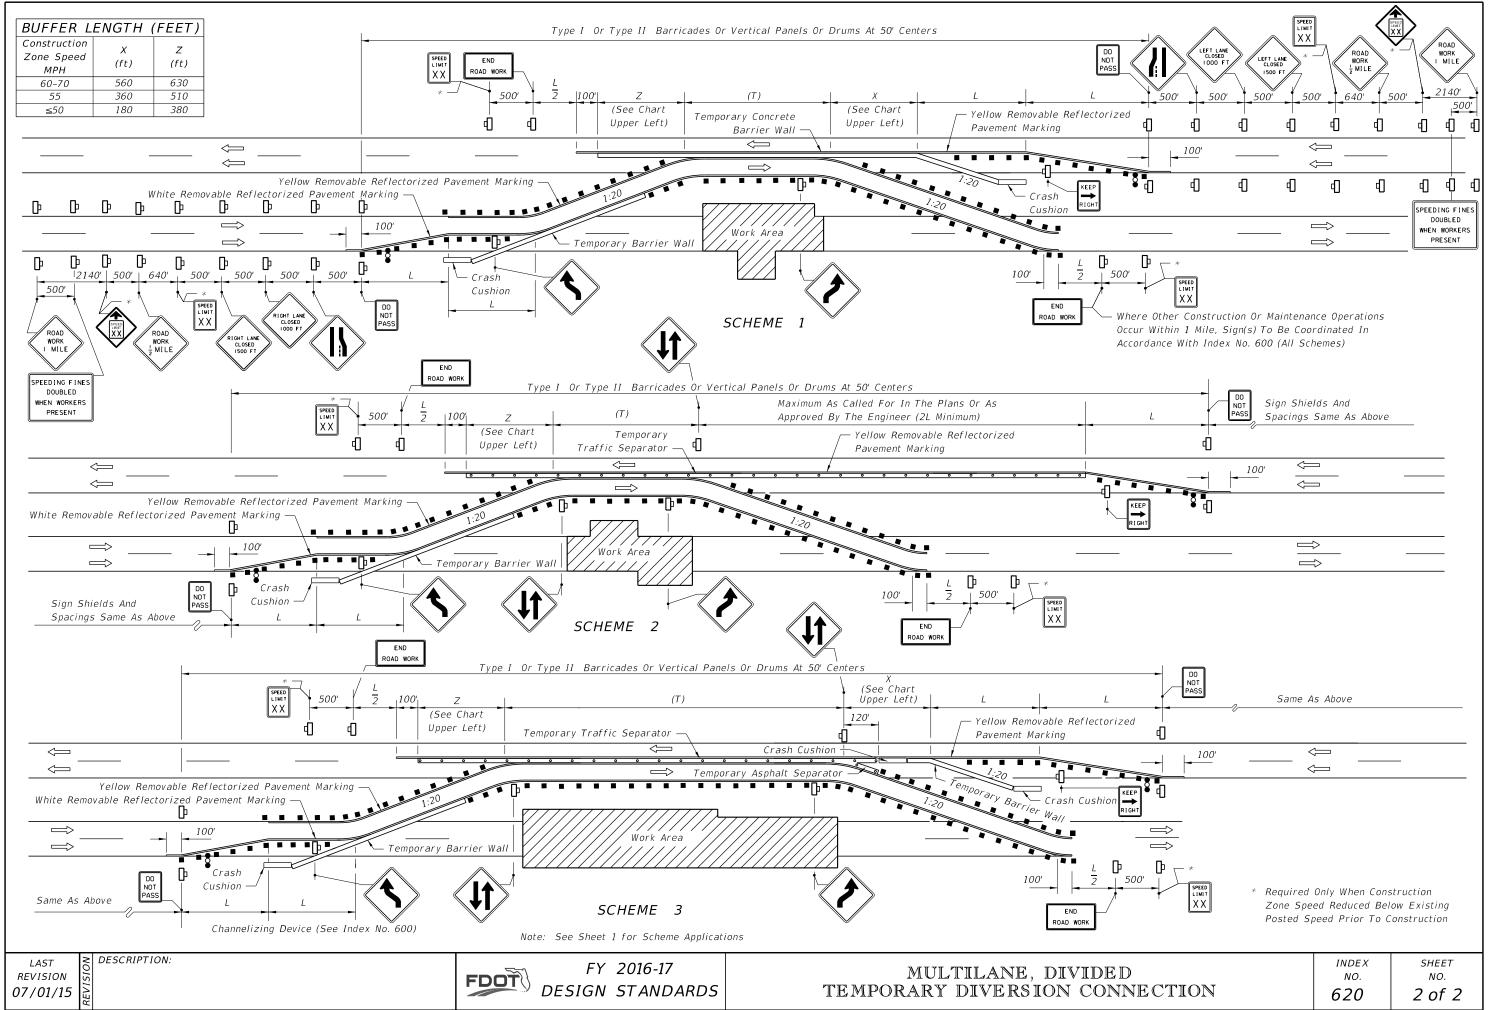

## GENERAL NOTES

- 1. TWO-WAY TRAFFIC sign(s) shall be repeated every  $\frac{1}{2}$  mile in each direction, throughout the tangent distance (T).
- 2. L(min.) = WS for speeds  $\geq 45$  mph

$$= \frac{WS^2}{60}$$
 for speeds  $\leq 40$  mph

Where:

- W = Width of lateral transition in feet. S= Posted speed limit (mph).
- 3. Where the tangent distance (T) exceeds 250', spacing between Type I or II barricades or vertical panels or drums may be increased to 100' within the limits of the tangent, or post mounted delineators at 50' centers may be substituted for barricades, vertical panels or drums.
- 4. All existing pavement markings within the realignment which conflict with the revised traffic pattern are to be removed and removable pavement markings used for making new edge lines.
- 5. When side roads, cross roads or interchanges intersects the highway within the TTC zone, additional TTC devices shall be placed in accordance with other applicable TCZ Indexes.
- 6. For general TCZ requirements and additional information, refer to Index No. 600.

# SCHEME APPLICATIONS

- Scheme 1: Restricted Construction Limits.
- Scheme 2: Unrestricted Construction Limits And Light To Moderate Traffic.
- Scheme 3: Unrestricted Construction Limits And Moderate To Heavy Traffic.
  - Where: Construction Limits Are The Outward Beginning Or Ending Of Lane Reductions.
  - Where: Unless A Specific Scheme Is Called For In The Plans, Scheme Selection Shall Be At The Contractor's Option And As Approved By The Engineer.

# CONDITIONS

WHERE ANY VEHICLE, EQUIPMENT, WORKERS OR THEIR ACTIVITIES REQUIRE THE CLOSURE OF ONE ROADWAY AND THE OPPOSING ROADWAY IS CONVERTED TO TEMPORARY TWO-WAY TRAVEL BY WAY OF CROSSOVERS.

|       | INDEX | SHEET  |  |
|-------|-------|--------|--|
|       | NO.   | NO.    |  |
| CTION | 620   | 1 of 2 |  |