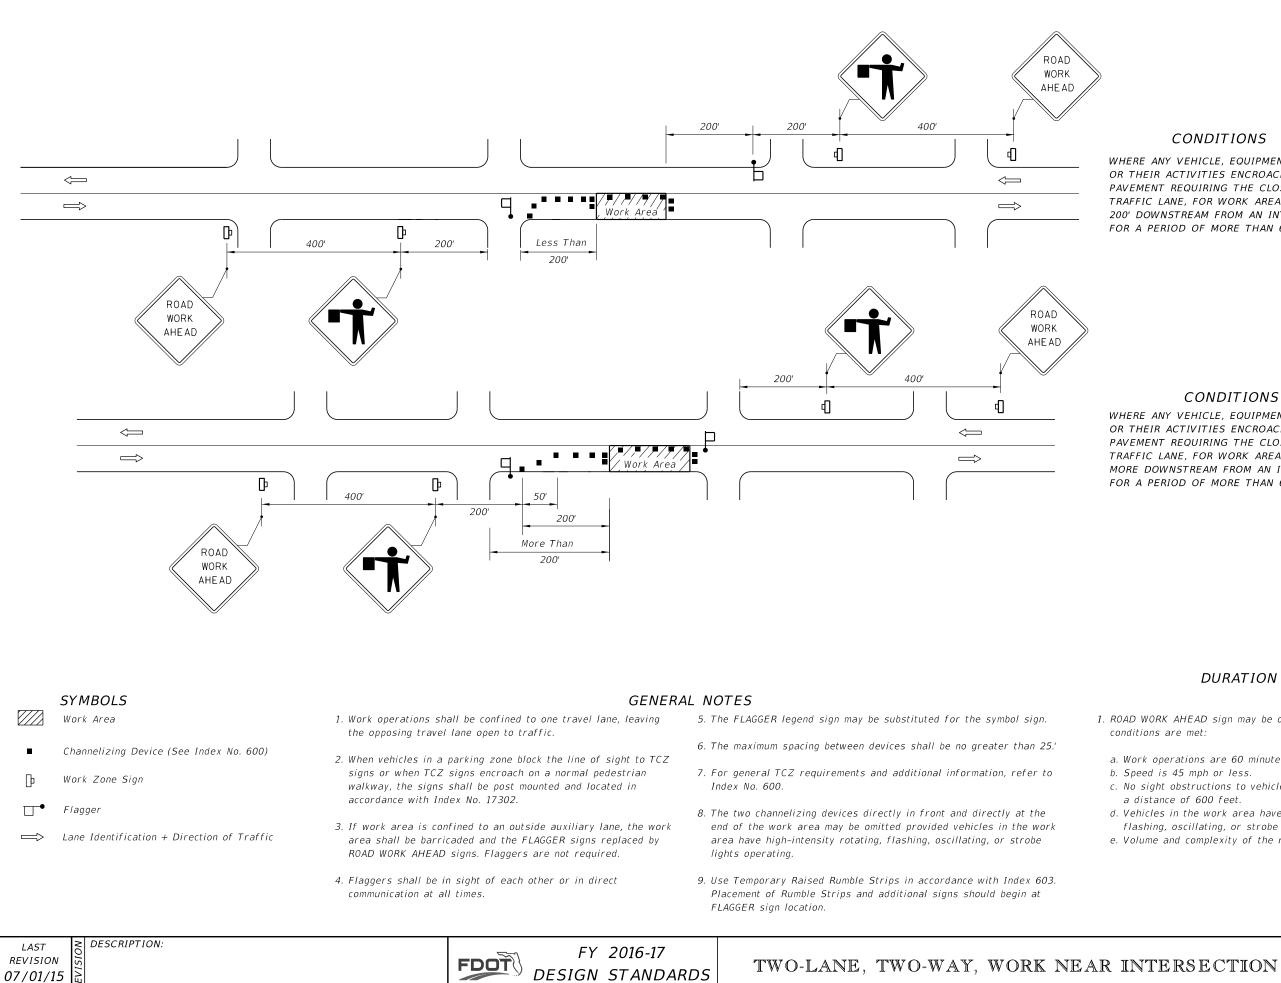

## CONDITIONS

WHERE ANY VEHICLE, EQUIPMENT, WORKERS OR THEIR ACTIVITIES ENCROACH ON THE PAVEMENT REQUIRING THE CLOSURE OF ONE TRAFFIC LANE, FOR WORK AREAS LESS THAN 200' DOWNSTREAM FROM AN INTERSECTION FOR A PERIOD OF MORE THAN 60 MINUTES.

## CONDITIONS

WHERE ANY VEHICLE, EQUIPMENT, WORKERS OR THEIR ACTIVITIES ENCROACH ON THE PAVEMENT REQUIRING THE CLOSURE OF ONE TRAFFIC LANE, FOR WORK AREAS 200' OR MORE DOWNSTREAM FROM AN INTERSECTION FOR A PERIOD OF MORE THAN 60 MINUTES.

## DURATION NOTES

| VORK AHEAD sign may be omitte<br>ons are met:                                                                                                                                                                                                                                                                                          | ed if all of the | following    |
|----------------------------------------------------------------------------------------------------------------------------------------------------------------------------------------------------------------------------------------------------------------------------------------------------------------------------------------|------------------|--------------|
| k operations are 60 minutes or less.<br>ed is 45 mph or less.<br>sight obstructions to vehicles approaching the work area for<br>stance of 600 feet.<br>cles in the work area have high-intensity, rotating,<br>hing, oscillating, or strobe lights operating.<br>me and complexity of the roadway has been considered.<br>INDEX SHEET |                  |              |
| TERSECTION                                                                                                                                                                                                                                                                                                                             | INDEX<br>NO.     | SHEET<br>NO. |