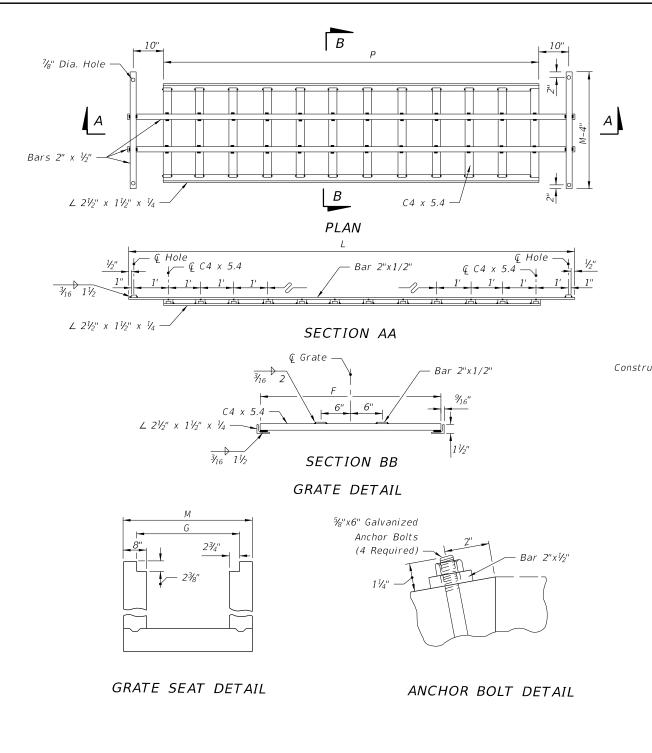

DIMENSIONS AND QUANTITIES PER GRATE

Bars @ 3.4 lbs/LF (2 ea.)

M-4"

3'-3"

3'-6"

4'-0"

| DIMENSIONS AND QUANTITIES PER U |         |         |        |         |         |                       |
|---------------------------------|---------|---------|--------|---------|---------|-----------------------|
| Pipe<br>Size                    | G       | М       | D      | R       | Р       | Class I<br>Concrete-C |
| 15"                             | 2'-8½"  | 3'-7"   | 2'-2"  | 13'-0"  | 9'-4''  | 2.12                  |
| 18"                             | 2'-11½" | 3'-10"  | 2'-5"  | 14'-6"  | 11'-4"  | 2.53                  |
| 24"                             | 3'-5½"  | 4'-4''  | 2'-11" | 17'-6"  | 14'-4'' | 3.48                  |
| 30"                             | 3'-11½" | 4'-10'' | 3'-5"  | 20'-6"  | 17'-4"  | 4.57                  |
|                                 |         |         |        |         |         |                       |
| 15"                             | 2'-8½"  | 3'-7"   | 2'-2"  | 8'-8''  | 5'-4''  | 1.44                  |
| 18"                             | 2'-11½" | 3'-10"  | 2'-5"  | 9'-8''  | 6'-4''  | 1.72                  |
| 24"                             | 3'-5½"  | 4'-4''  | 2'-11" | 11'-8"  | 8'-4"   | 2.36                  |
| 30"                             | 3'-11½" | 4'-10'' | 3'-5"  | 13'-8'' | 10'-4'' | 3.09                  |
|                                 |         |         |        |         |         |                       |

1

11'-3"

13'-3"

16'-3"

Channels @ 5.4 Lbs./LF

Quantity

10

12

15

F

2'-6<sup>7</sup>/8''

2'-97/8"

3'-3%"

Lbs.

139

183

269

FDOT

Lbs.

99

114

138

FY 2016-17 DESIGN STANDARDS

(2)Total

Weight-Lbs

298

370

499

645

188

228

311

407

Angles @ 3.2 Lbs./LF

Lbs.

60

73

92

111

34

41

53

66

Р

9'-4''

11'-4"

14'-4"