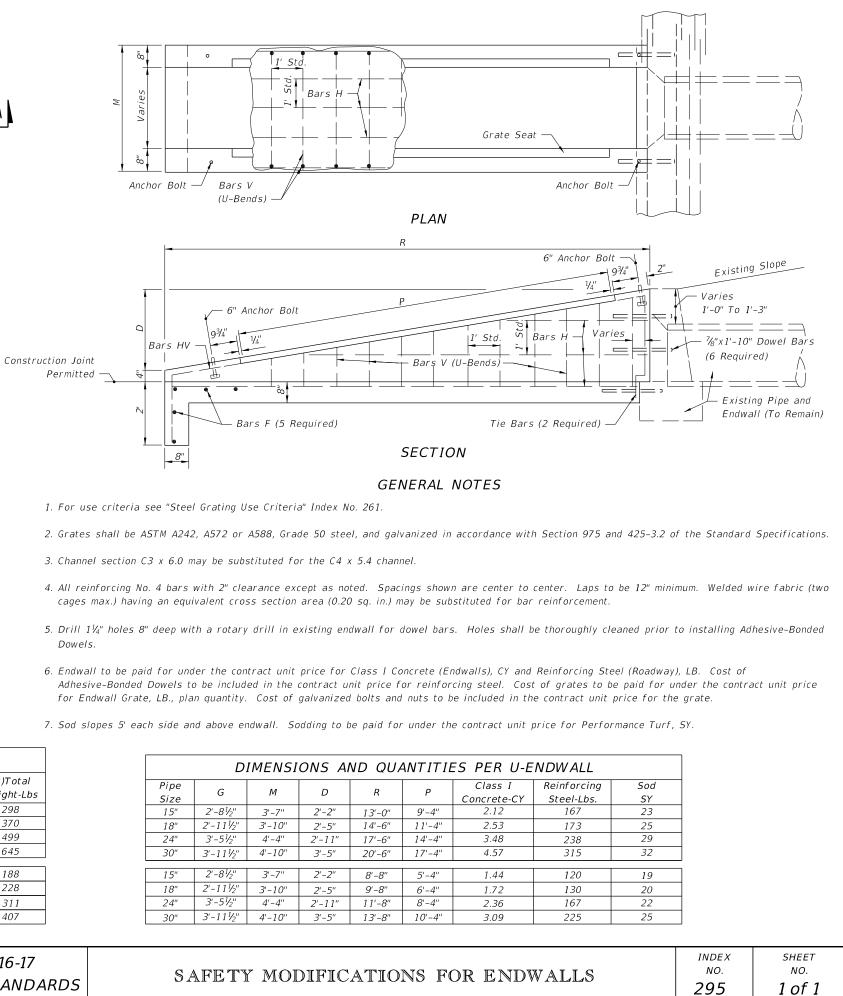

DIMENSIONS AND QUANTITIES PER GRATE

Bars @ 3.4 lbs/LF (2 ea.)

M-4"

3'-3"

3'-6"

4'-0"

| DIMENSIONS AND QUANTITIES PER U |         |         |        |         |         |                       |
|---------------------------------|---------|---------|--------|---------|---------|-----------------------|
| Pipe<br>Size                    | G       | М       | D      | R       | Р       | Class I<br>Concrete-C |
| 15"                             | 2'-8½"  | 3'-7"   | 2'-2"  | 13'-0"  | 9'-4''  | 2.12                  |
| 18"                             | 2'-11½" | 3'-10"  | 2'-5"  | 14'-6"  | 11'-4"  | 2.53                  |
| 24"                             | 3'-5½"  | 4'-4''  | 2'-11" | 17'-6"  | 14'-4'' | 3.48                  |
| 30"                             | 3'-11½" | 4'-10'' | 3'-5"  | 20'-6"  | 17'-4"  | 4.57                  |
|                                 |         |         |        |         |         |                       |
| 15"                             | 2'-8½"  | 3'-7"   | 2'-2"  | 8'-8''  | 5'-4''  | 1.44                  |
| 18"                             | 2'-11½" | 3'-10"  | 2'-5"  | 9'-8''  | 6'-4''  | 1.72                  |
| 24"                             | 3'-5½"  | 4'-4''  | 2'-11" | 11'-8"  | 8'-4"   | 2.36                  |
| 30"                             | 3'-11½" | 4'-10'' | 3'-5"  | 13'-8'' | 10'-4'' | 3.09                  |
|                                 |         |         |        |         |         |                       |