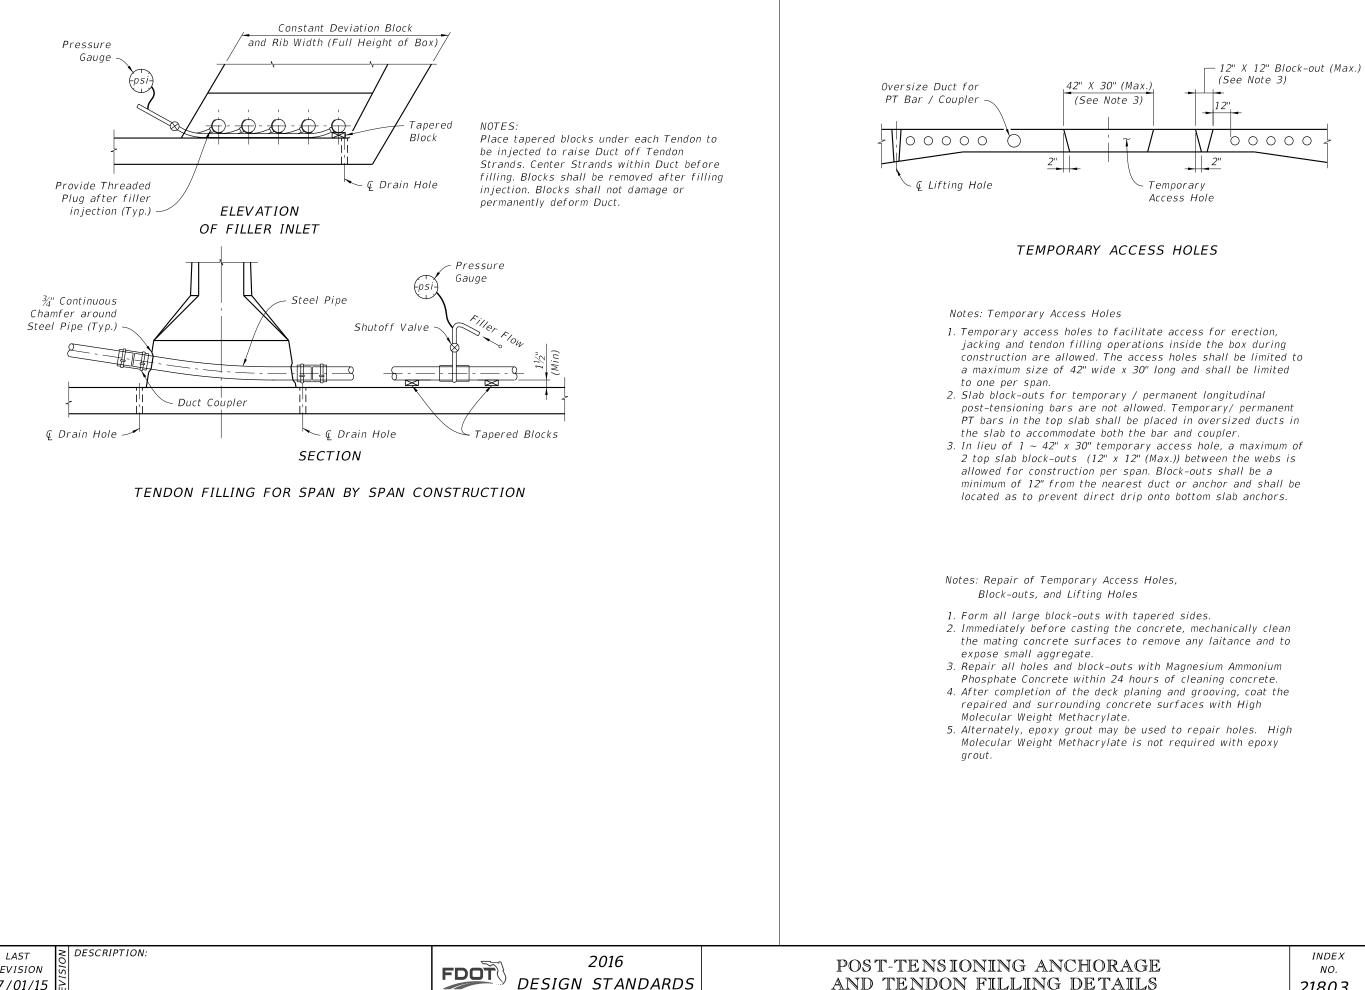

| ON                           |                                          |  |
| Pour Epoxy Grout<br>into Pipe Recess<br>Plug<br>Anchorage                                    |                              |                                          |  |
| (4) PROTECTION                                                                               | V                            |                                          |  |
| nent of epoxy grout acceptable<br>fed placement of epoxy grout acceptable<br>outing required |                              |                                          |  |
| AGE<br>ILS                                                                                   | index<br>no.<br><b>21803</b> | <sup>SHEET</sup><br>NO.<br><b>1 of 3</b> |  |





| AGE | INDEX<br>NO. | SHEET<br>NO. |
|-----|--------------|--------------|
| ILS | 21803        | 3 of 3       |