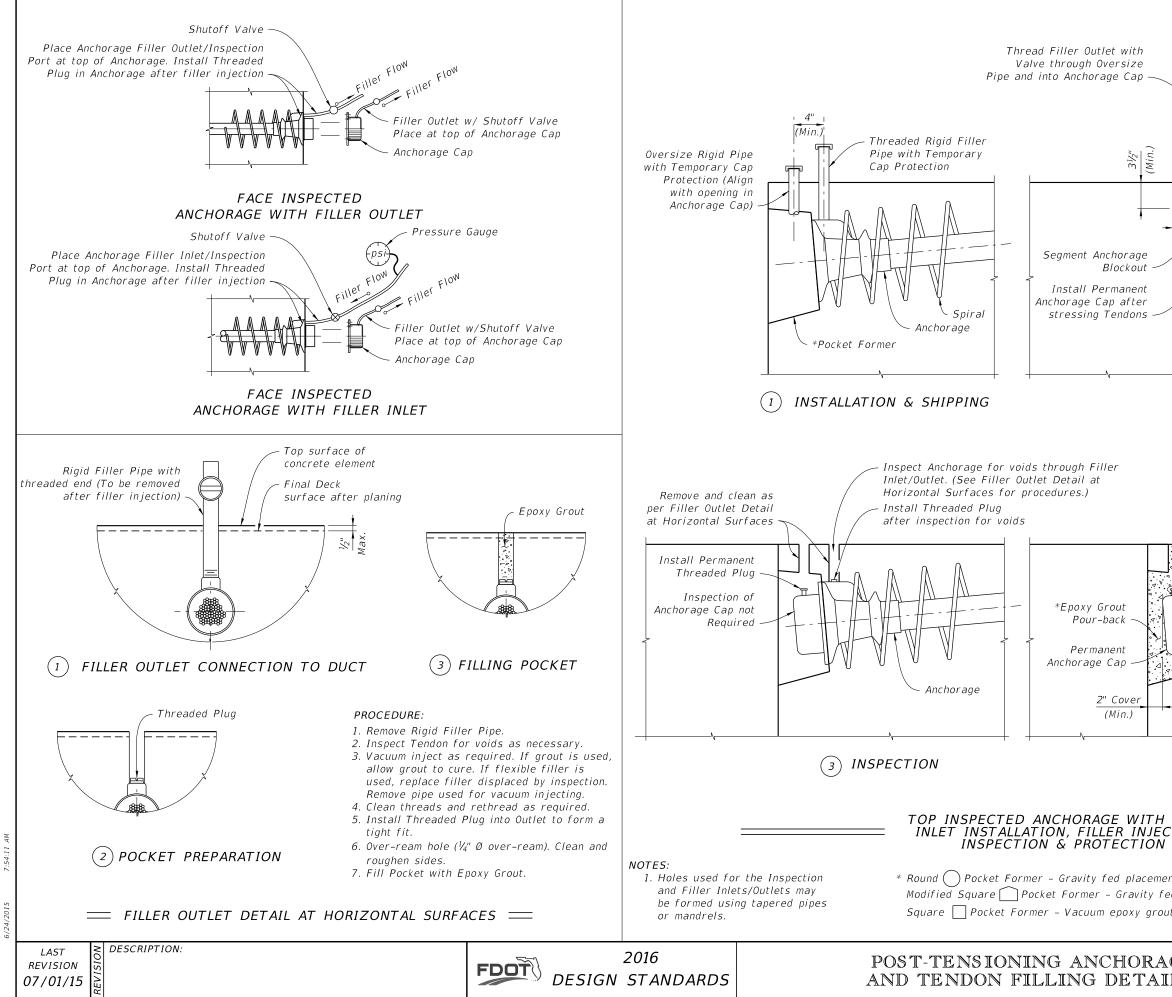

| 4"<br>(Min.)'<br>2"<br>4"<br>Children Pressure                                               | ssure Gauge                  | n Valve and<br>ower Pipe<br>             |  |
|----------------------------------------------------------------------------------------------|------------------------------|------------------------------------------|--|
| 2 FILLER INJECTIO                                                                            | ON                           |                                          |  |
| Pour Epoxy Grout<br>into Pipe Recess<br>Plug<br>Anchorage                                    |                              |                                          |  |
| (4) PROTECTION                                                                               | V                            |                                          |  |
| nent of epoxy grout acceptable<br>fed placement of epoxy grout acceptable<br>outing required |                              |                                          |  |
| AGE<br>ILS                                                                                   | index<br>no.<br><b>21803</b> | <sup>SHEET</sup><br>NO.<br><b>1 of 3</b> |  |