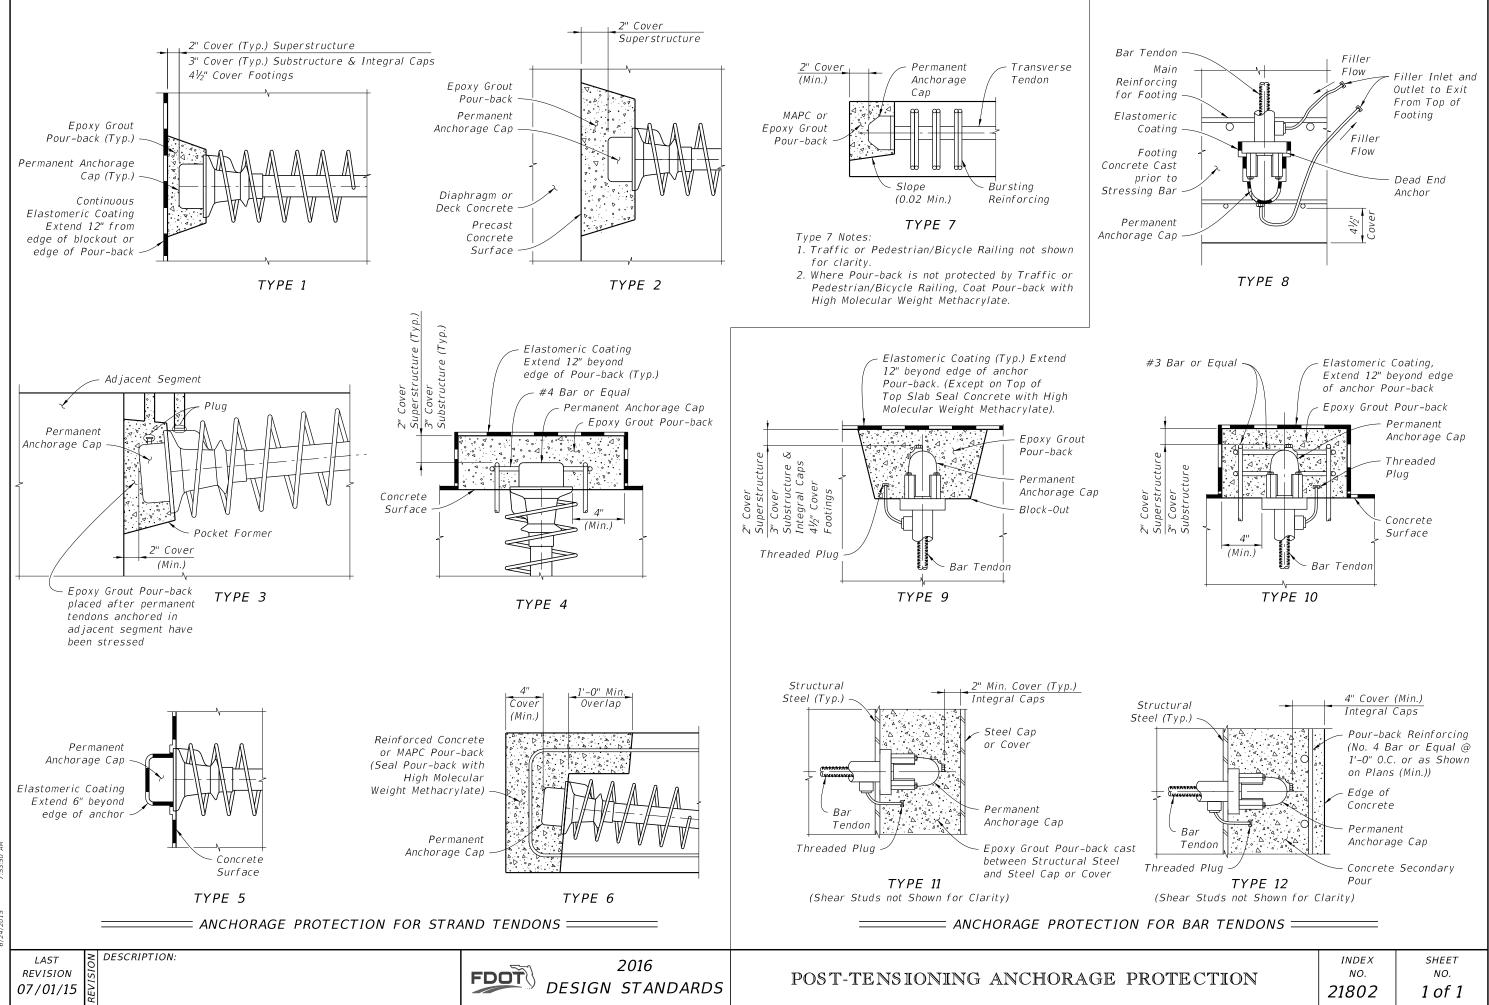

| 4"<br>(Min.)'<br>2"<br>4"<br>Children Pressure                                               | ssure Gauge                  | n Valve and<br>ower Pipe<br>             |  |
|----------------------------------------------------------------------------------------------|------------------------------|------------------------------------------|--|
| 2 FILLER INJECTIO                                                                            | ON                           |                                          |  |
| Pour Epoxy Grout<br>into Pipe Recess<br>Plug<br>Anchorage                                    |                              |                                          |  |
| (4) PROTECTION                                                                               | V                            |                                          |  |
| nent of epoxy grout acceptable<br>fed placement of epoxy grout acceptable<br>outing required |                              |                                          |  |
| AGE<br>ILS                                                                                   | index<br>no.<br><b>21803</b> | <sup>SHEET</sup><br>NO.<br><b>1 of 3</b> |  |