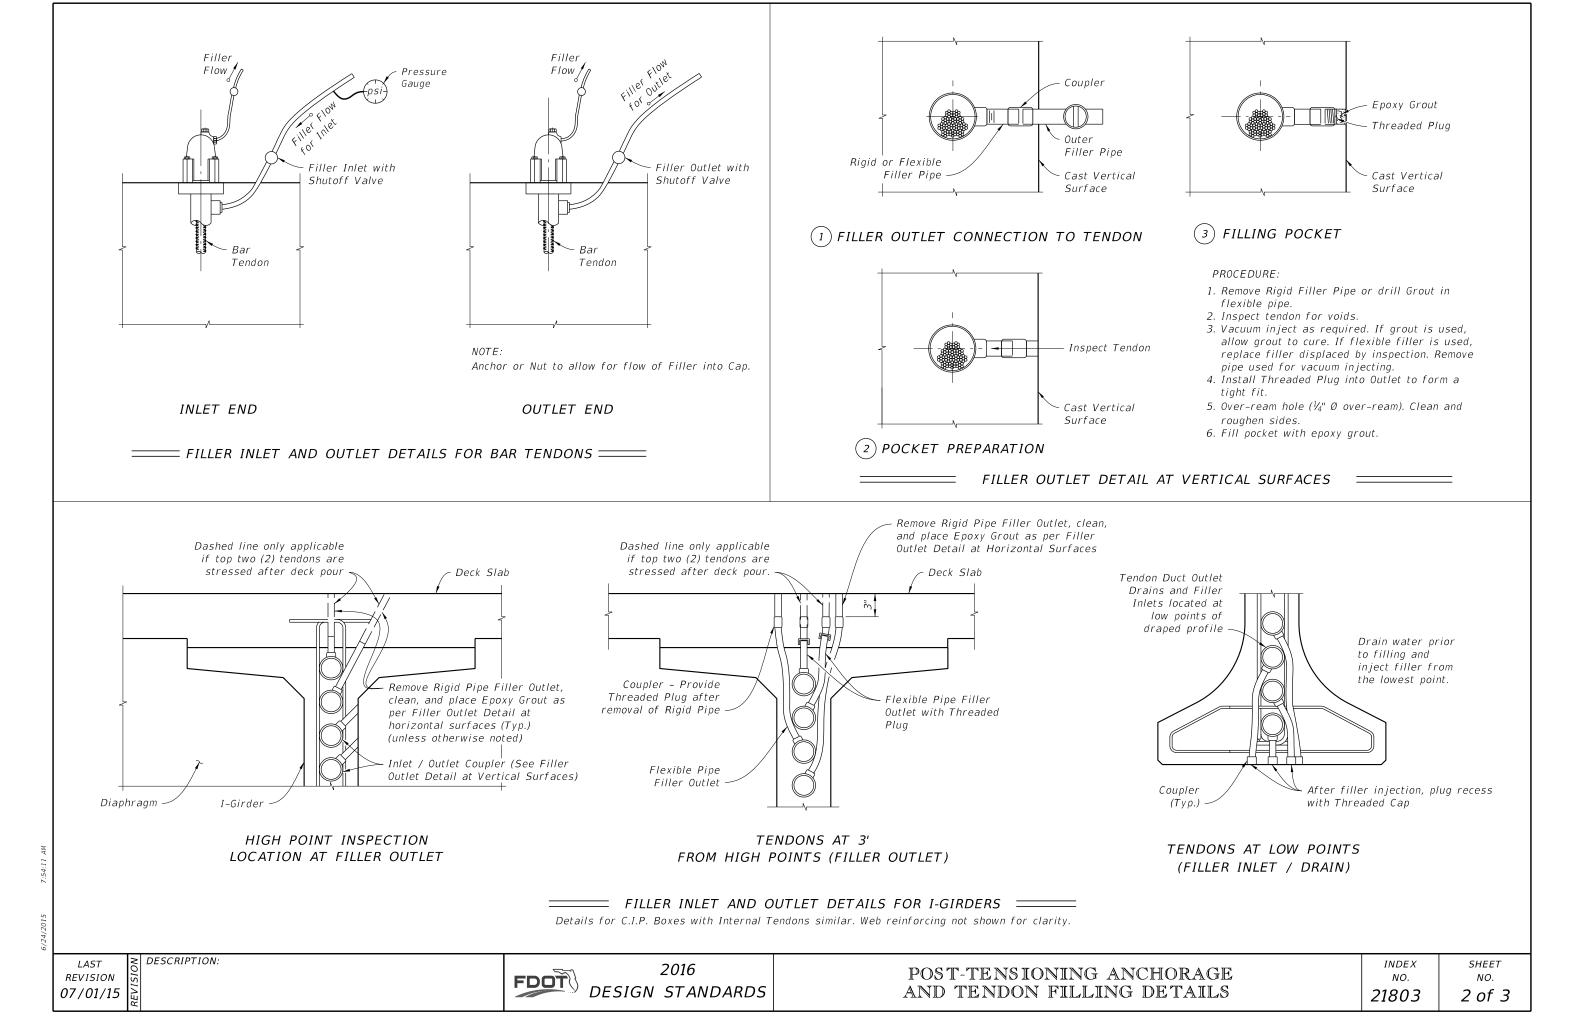

| AGE | INDEX<br>NO. | SHEET<br>NO. |
|-----|--------------|--------------|
| ILS | 21803        | 3 of 3       |