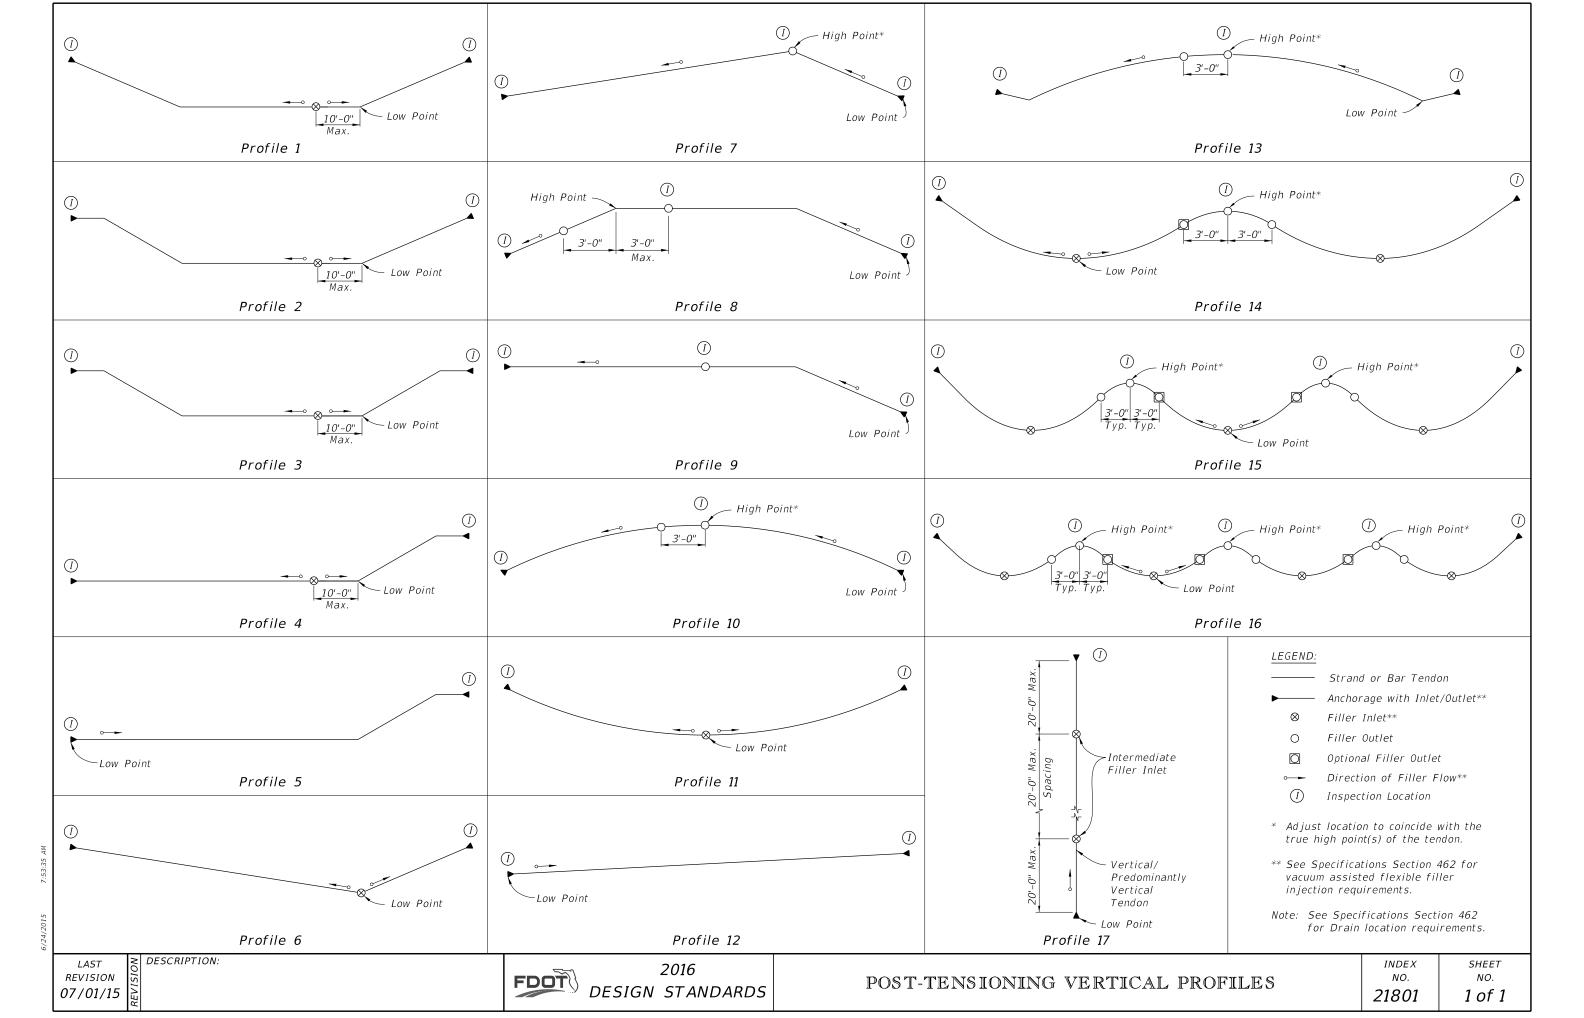

| 4"<br>(Min.)'<br>2"<br>4"<br>Children Pressure                                               | ssure Gauge                  | n Valve and<br>ower Pipe<br>             |  |
|----------------------------------------------------------------------------------------------|------------------------------|------------------------------------------|--|
| 2 FILLER INJECTIO                                                                            | ON                           |                                          |  |
| Pour Epoxy Grout<br>into Pipe Recess<br>Plug<br>Anchorage                                    |                              |                                          |  |
| (4) PROTECTION                                                                               | V                            |                                          |  |
| nent of epoxy grout acceptable<br>fed placement of epoxy grout acceptable<br>outing required |                              |                                          |  |
| AGE<br>ILS                                                                                   | index<br>no.<br><b>21803</b> | <sup>SHEET</sup><br>NO.<br><b>1 of 3</b> |  |