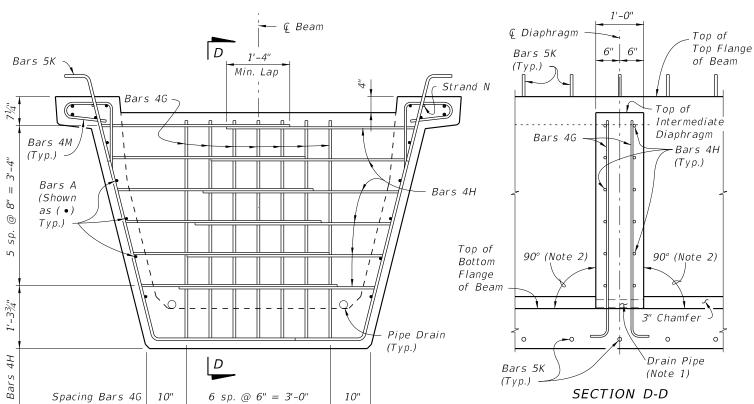

## SECTION AT INTERMEDIATE DIAPHRAGM

4'-8"

- 1. Drains shall be placed adjacent to each web at each intermediate diaphragm (two drains per intermediate diaphragm). Drain Pipe shall be 2" Nominal Pipe Size, Schedule 80 PVC. Provide removable pipe plugs to prevent concrete entrance during beam casting. Plugs to be removed from the inside after casting.
- 2. Concrete face may be sloped with a maximum 1:24 draft to facilitate formwork removal.
- 3. Intermediate diaphragms must be cast and concrete release strength obtained prior to removing beam from casting bed.