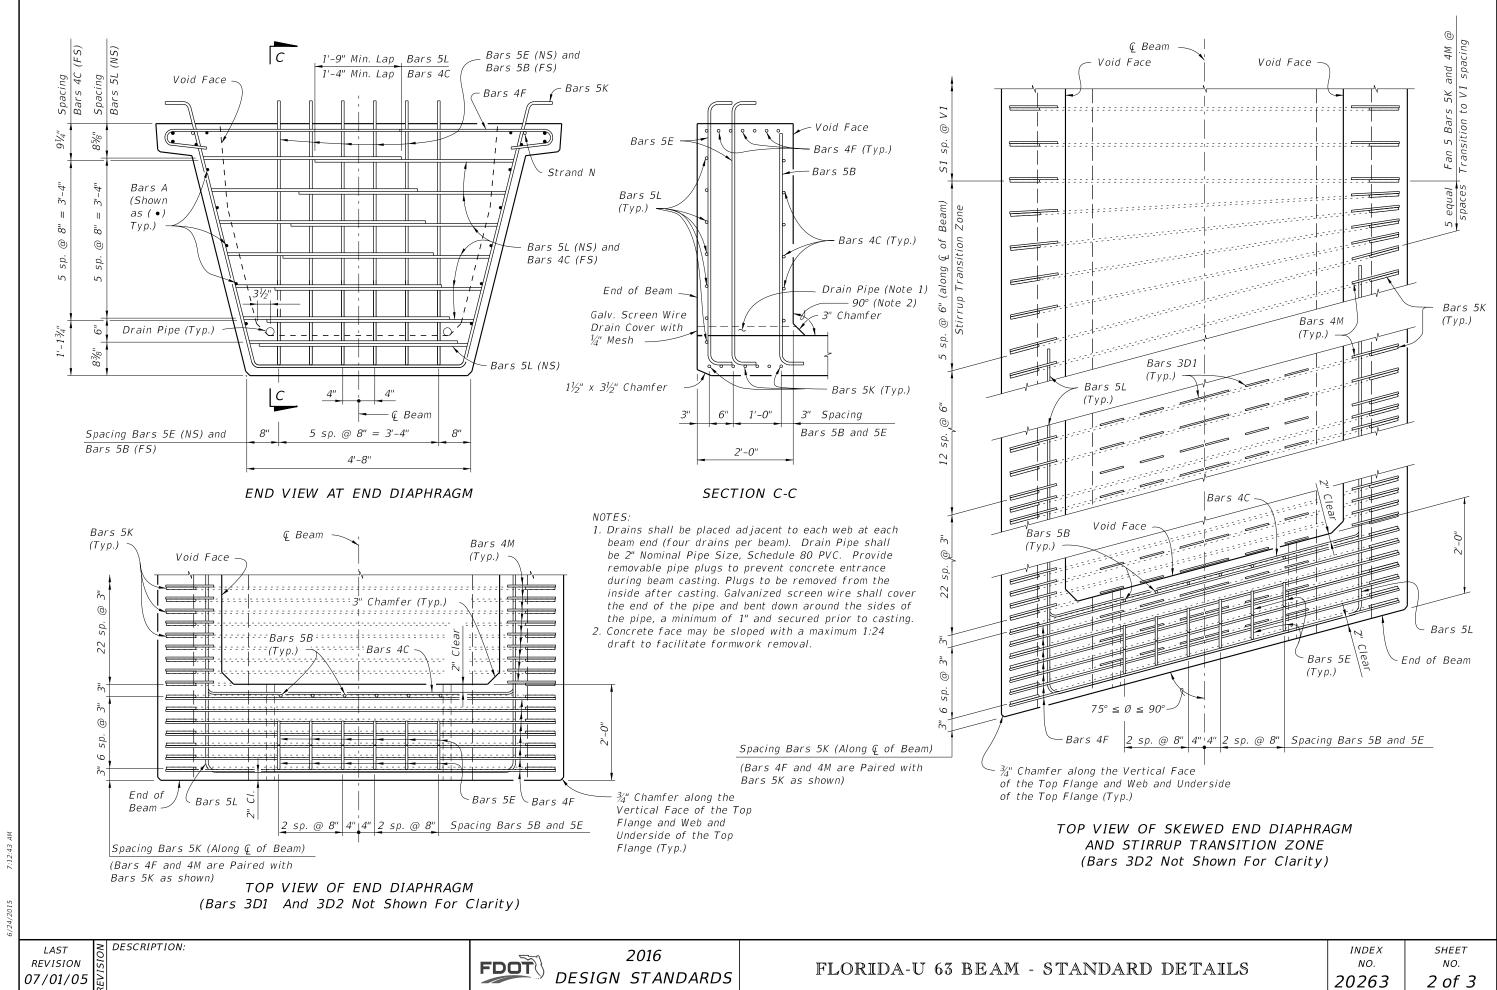

## SECTION AT INTERMEDIATE DIAPHRAGM

4'-8"

- 1. Drains shall be placed adjacent to each web at each intermediate diaphragm (two drains per intermediate diaphragm). Drain Pipe shall be 2" Nominal Pipe Size, Schedule 80 PVC. Provide removable pipe plugs to prevent concrete entrance during beam casting. Plugs to be removed from the inside after casting.
- 2. Concrete face may be sloped with a maximum 1:24 draft to facilitate formwork removal.
- 3. Intermediate diaphragms must be cast and concrete release strength obtained prior to removing beam from casting bed.



Bars 5L

DESCRIPTION: **REVISION** 01/01/11



Bars 4M

Bars 5K