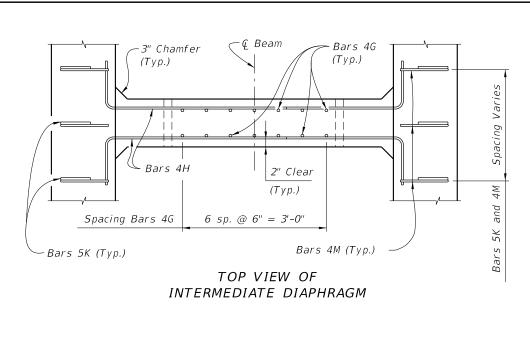

## SECTION AT INTERMEDIATE DIAPHRAGM

4'-8"

- 1. Drains shall be placed adjacent to each web at each intermediate diaphragm (two drains per intermediate diaphragm). Drain Pipe shall be 2" Nominal Pipe Size, Schedule 80 PVC. Provide removable pipe plugs to prevent concrete entrance during beam casting. Plugs to be removed from the inside after casting.
- 2. Concrete face may be sloped with a maximum 1:24 draft to facilitate formwork removal.
- 3. Intermediate diaphragms must be cast and concrete release strength obtained prior to removing beam from casting bed.