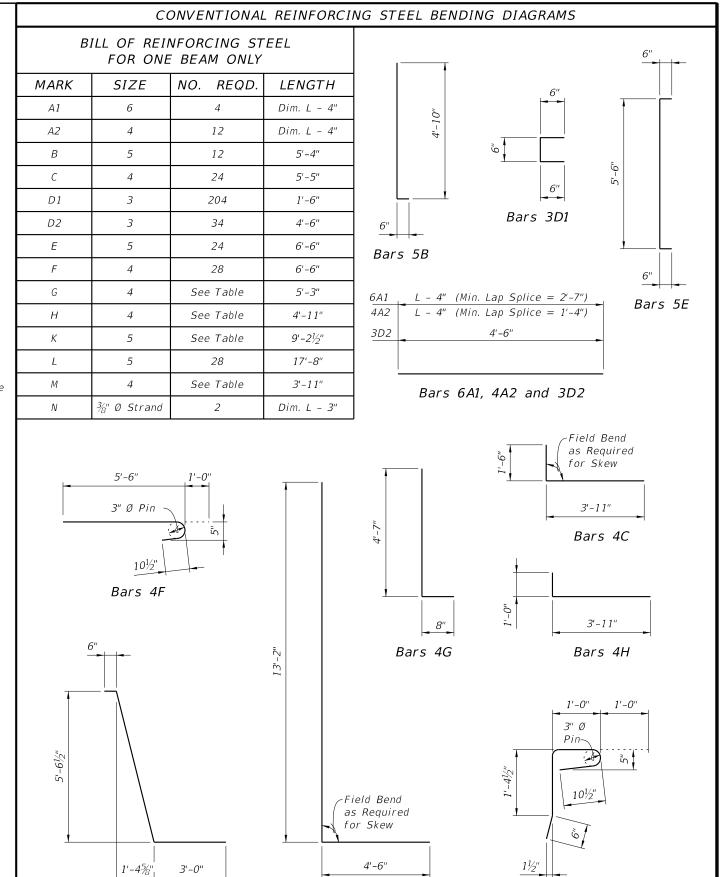

## SECTION AT INTERMEDIATE DIAPHRAGM

4'-8"

- 1. Drains shall be placed adjacent to each web at each intermediate diaphragm (two drains per intermediate diaphragm). Drain Pipe shall be 2" Nominal Pipe Size, Schedule 80 PVC. Provide removable pipe plugs to prevent concrete entrance during beam casting. Plugs to be removed from the inside after casting.
- 2. Concrete face may be sloped with a maximum 1:24 draft to facilitate formwork removal.
- 3. Intermediate diaphragms must be cast and concrete release strength obtained prior to removing beam from casting bed.



Bars 5L

DESCRIPTION: **REVISION** 01/01/11



Bars 4M

Bars 5K