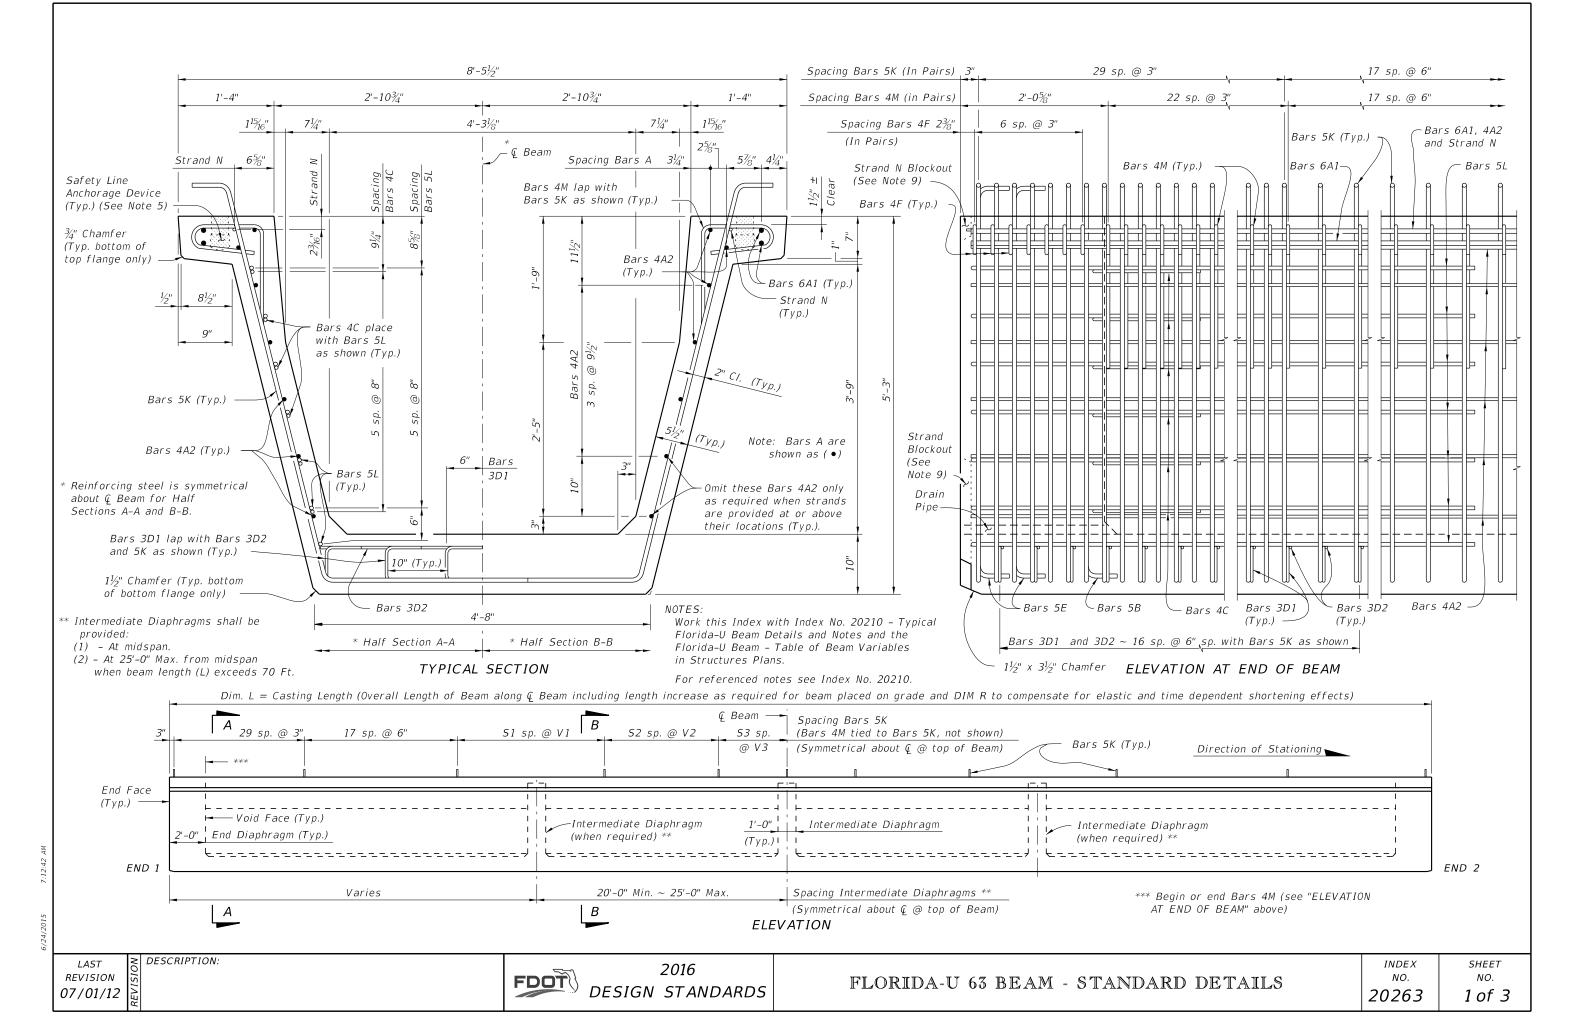

## SECTION AT INTERMEDIATE DIAPHRAGM

4'-8"

- 1. Drains shall be placed adjacent to each web at each intermediate diaphragm (two drains per intermediate diaphragm). Drain Pipe shall be 2" Nominal Pipe Size, Schedule 80 PVC. Provide removable pipe plugs to prevent concrete entrance during beam casting. Plugs to be removed from the inside after casting.
- 2. Concrete face may be sloped with a maximum 1:24 draft to facilitate formwork removal.
- 3. Intermediate diaphragms must be cast and concrete release strength obtained prior to removing beam from casting bed.



Bars 5L

DESCRIPTION: **REVISION** 01/01/11



Bars 4M

Bars 5K