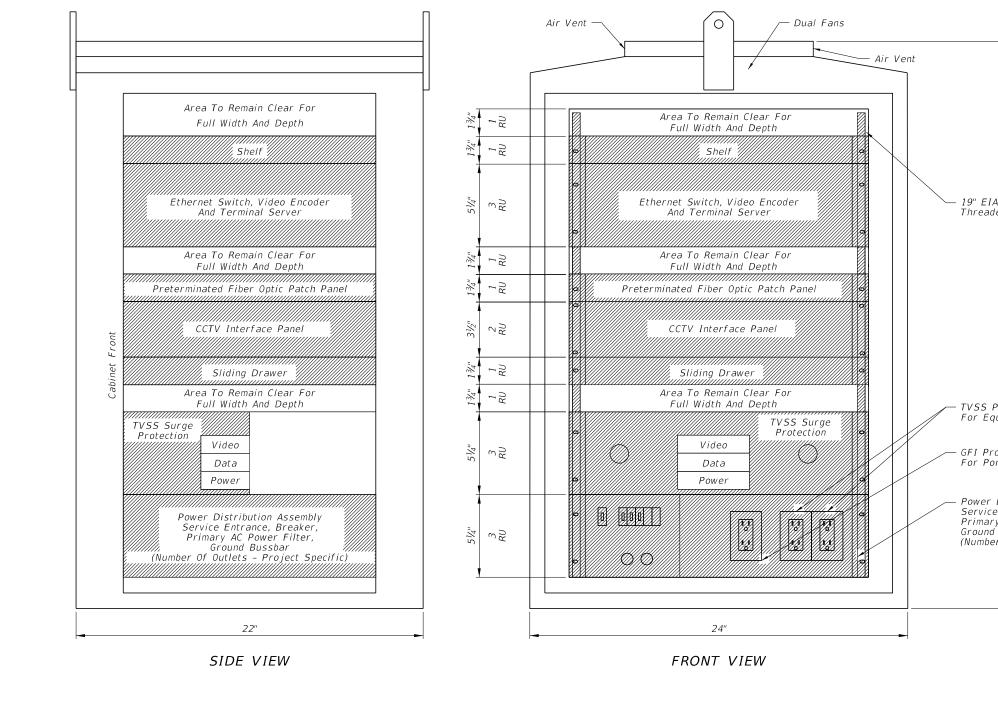

## GENERAL NOTES:

- 1. Cabinet layout is for pole or base mounted installations.
- 2. All dimensions and scale are approximate.
- 3. The minimum CCTV cabinet dimensions shall be 36"H X 24"W X 22"D.
- 4. Conduit entrances are in bottom of cabinet.
- 5. There shall be front and rear doors. Both doors shall have the hinged side next to the pole when pole mounted.
- 6. Cabinet layout represents preferred placement of typical devices. Project-specific designs may not include all components illustrated here.

TYPICAL CCTV CABINET EQUIPMEN

|                                                                                                                     | Å                            |                               |
|---------------------------------------------------------------------------------------------------------------------|------------------------------|-------------------------------|
| A Rack With Tapped 10-32<br>led Holes                                                                               |                              |                               |
|                                                                                                                     | 36"                          |                               |
| Protected Outlets<br>uipment                                                                                        |                              |                               |
| otected Convenience Outlet<br>ortable Tools                                                                         |                              |                               |
| Distribution Assembly<br>e Entrance, Breaker,<br>y AC Power Filter,<br>Bussbar<br>er Of Outlets - Project Specific, | )                            |                               |
|                                                                                                                     | <u> </u>                     |                               |
|                                                                                                                     |                              |                               |
|                                                                                                                     |                              |                               |
|                                                                                                                     |                              |                               |
|                                                                                                                     |                              |                               |
|                                                                                                                     |                              |                               |
| IT LAYOUT                                                                                                           | index<br>no.<br><b>18104</b> | sheet<br>no.<br><b>1 of 1</b> |