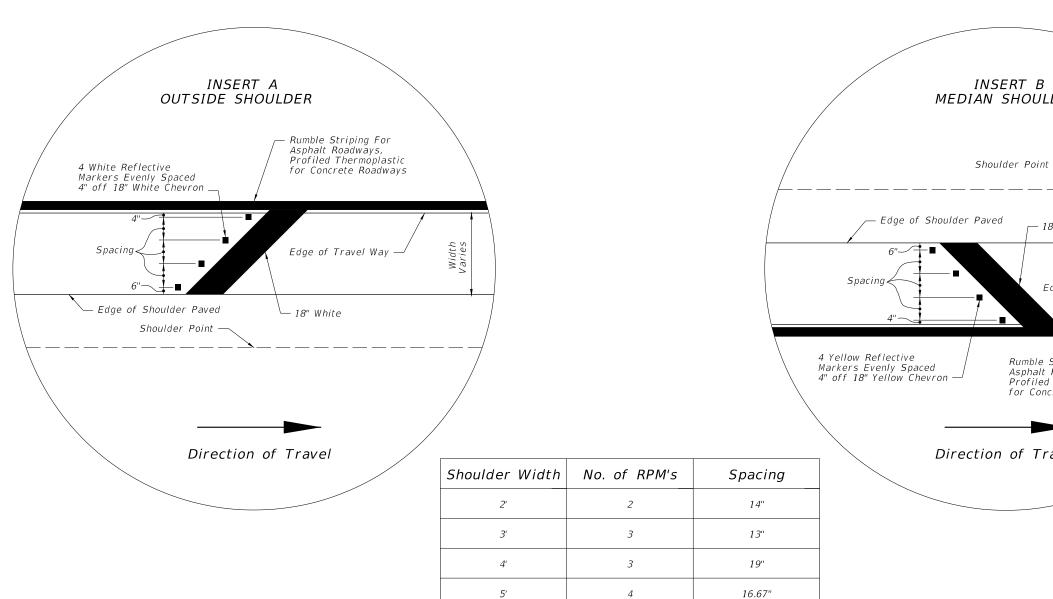

LAST REVISION 07/01/15

DESCRIPTION:

2016 FDOT DESIGN STANDARDS

RURAL NARROW BRIDGE TREAT

| B<br>JLDER                                                                 |                 |               |
|----------------------------------------------------------------------------|-----------------|---------------|
| JLDER                                                                      |                 |               |
|                                                                            | $\backslash$    |               |
|                                                                            |                 |               |
| int —                                                                      |                 |               |
|                                                                            |                 |               |
| - 18" Yellow                                                               |                 |               |
| 18 Tentow                                                                  |                 |               |
|                                                                            | ~ w             |               |
| Edge of Travel Way —                                                       | widtn<br>Varies |               |
|                                                                            | ->              |               |
|                                                                            |                 |               |
|                                                                            | /               |               |
| le Striping For<br>ht Roadways,<br>led Thermoplastic<br>oncrete Roadways — |                 |               |
| oncrete Roadways —                                                         |                 |               |
|                                                                            |                 |               |
|                                                                            |                 |               |
| Travel                                                                     |                 |               |
|                                                                            |                 |               |
|                                                                            |                 |               |
|                                                                            |                 |               |
|                                                                            |                 |               |
|                                                                            |                 |               |
|                                                                            |                 |               |
|                                                                            |                 |               |
|                                                                            |                 |               |
|                                                                            |                 |               |
|                                                                            |                 |               |
|                                                                            |                 |               |
|                                                                            |                 |               |
|                                                                            |                 |               |
|                                                                            |                 |               |
|                                                                            |                 |               |
|                                                                            |                 |               |
|                                                                            |                 |               |
|                                                                            |                 |               |
|                                                                            |                 |               |
|                                                                            | INDEX           | SHEET         |
| FMENT                                                                      | NO.<br>17250    | NO.<br>2 of 2 |
|                                                                            | 17359           | 2 of 2        |