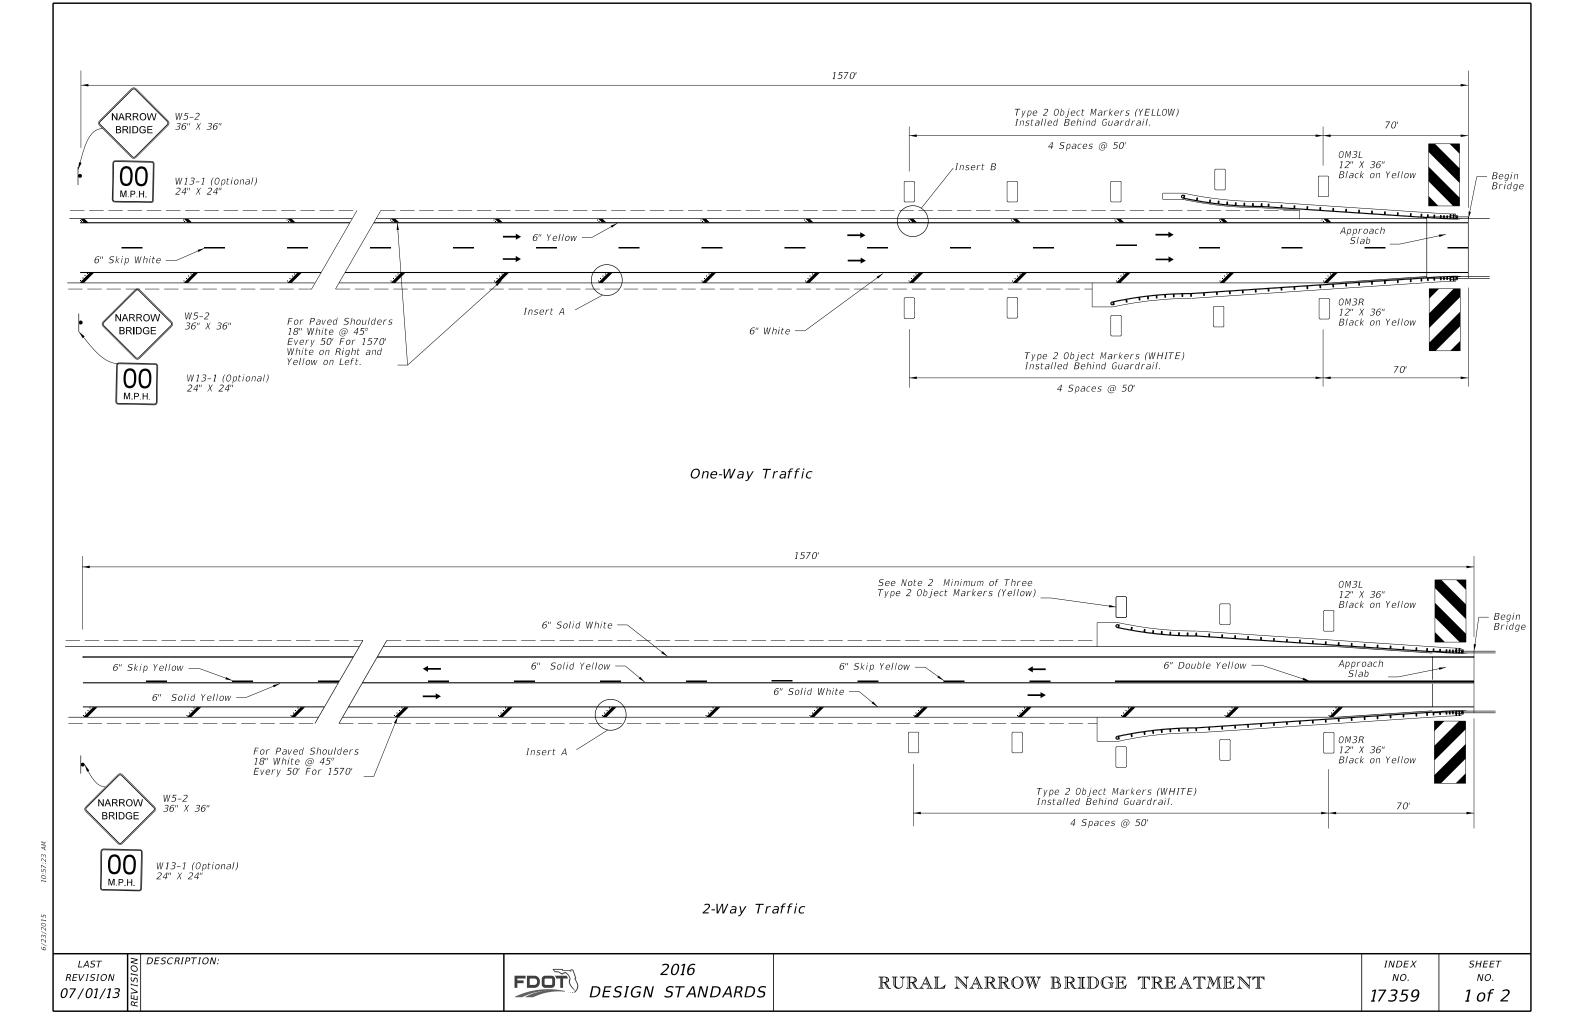

## NOTES:

Roadways with Two-Way Traffic: No passing zone should be extended 1570' in advance of narrow bridge.

- 2. If the bridge or the approach is on a curve, delineators shall be installed for a distance of 1570' in advance of narrow bridge on the outside portion of the roadway. Spacing shall be 100' between delineators. Delineators are to be placed not less than 2' or not more than 8' outside the outer edge of pavement.
- 3. Object markers and delineators on both sides of roadway shall face traffic approaching bridge
- 4. The OM-3R & OM-3L object markers shall be installed 4' above the roadway edge. The panels may be post mounted at the bridges.